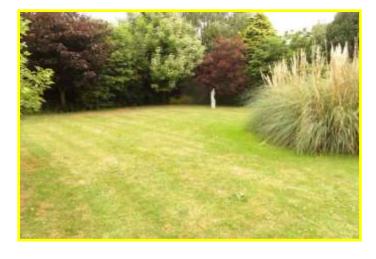

| REF. NO. M4625                                                                                                                                                                                                     | 6, ESTOVER ROAD, MARCH                                                                                                                                                                                                                                                                                                                   |
|--------------------------------------------------------------------------------------------------------------------------------------------------------------------------------------------------------------------|------------------------------------------------------------------------------------------------------------------------------------------------------------------------------------------------------------------------------------------------------------------------------------------------------------------------------------------|
| HOW TO GET THERE                                                                                                                                                                                                   | From the Fountain near our March office proceed along Station Road. Follow the road to the level crossing and proceed to the mini roundabout and turn right into Estover Road. The property is shortly on the left hand side.                                                                                                            |
| THE ACCOMMODATION                                                                                                                                                                                                  | (Dimensions given are approximate only).                                                                                                                                                                                                                                                                                                 |
| ENTRANCE PORTICO                                                                                                                                                                                                   |                                                                                                                                                                                                                                                                                                                                          |
| ENTRANCE LOBBY                                                                                                                                                                                                     | With tiled floor.                                                                                                                                                                                                                                                                                                                        |
| SPACIOUS ENTRANCE HAL                                                                                                                                                                                              | L With display niche, access to loft via foldaway ladder, built-in airing cupboard housing hot water cylinder with immersion heater, built-in linen cupboard.                                                                                                                                                                            |
| LOUNGE                                                                                                                                                                                                             | 19'8"(max) x 12'8"(max) With feature fire surround enclosing a fitted "living flame" gas fire.                                                                                                                                                                                                                                           |
| DINING ROOM                                                                                                                                                                                                        | 11'10"(max) x 11'4"(max) With double glazed patio doors to Conservatory.                                                                                                                                                                                                                                                                 |
| FITTED KITCHEN                                                                                                                                                                                                     | 14'(max) x 10'6"(max) With tiled floor, part tiled walls, inset stainless steel twin bowl single drainer sink unit with mixer tap and cupboards under, range of wall cupboard, preparation surfaces with drawers and cupboards under, built-in electric hob, electric hob hood, built-in electric double oven.                           |
| CLOAKROOM/W.C.                                                                                                                                                                                                     | With tiled floor, pedestal washbasin with tiled splashback, low level w.c.                                                                                                                                                                                                                                                               |
| UTILITY                                                                                                                                                                                                            | 10'10"(max) x 7'1"(max) With tiled floor, part tiled walls space/plumbing for automatic washing machine & dishwasher, and space/vent for tumble drier. British Gas, gas fired wall mounted central heating boiler, central heating programmer.                                                                                           |
| BRICK & UPVC CONSERVATORY 12'1"(max) x 9'9"(max) With tiled floor, double glazed French doors to rear garden.                                                                                                      |                                                                                                                                                                                                                                                                                                                                          |
| <b>BATHROOM/W.C./SHOWER ROOM</b> With tiled and screened shower cubicle with Mira electric shower, part tiled walls, panelled bath, twin inset hand washbasins with cupboards under, low level, w.c. shaver point. |                                                                                                                                                                                                                                                                                                                                          |
| BEDROOM NO. 1                                                                                                                                                                                                      | 12'9"(max) x 12'(max) With full width range of fitted units including wardrobe/cupboards, dressing unit and blanket cupboard.                                                                                                                                                                                                            |
| BEDROOM NO. 2                                                                                                                                                                                                      | 14'10"((max) x 11'1"(max) With range of built-in wardrobe/cupboards with blanket cupboard over.                                                                                                                                                                                                                                          |
| BEDROOM NO. 3                                                                                                                                                                                                      | 12'4"(max) x 11'7"(max) With full width range of fitted units including wardrobe/cupboards, blanket cupboards and dressing unit.                                                                                                                                                                                                         |
| OUTSIDE                                                                                                                                                                                                            |                                                                                                                                                                                                                                                                                                                                          |
| DOUBLE GARAGE                                                                                                                                                                                                      | 19'5"(max) x 18'(max) With up and over door, power and lighting, access to loft.                                                                                                                                                                                                                                                         |
| GARDENS                                                                                                                                                                                                            | Generous gardens to front, part laid to lawn with numerous trees, shrubs etc., block paved patio<br>area and shingle driveway/turn around/multi vehicle off road parking space.<br>Timber double gates open on to the superb generous rear garden which is laid to lawn with<br>numerous trees, shrubs, conifers etc. and a paved patio. |