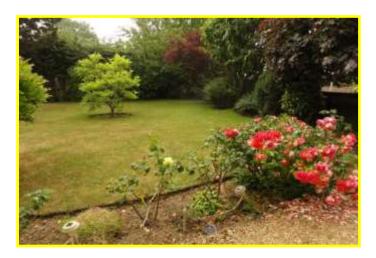

| REF. NO. M4625                                                                                                                                                                                                     | 6, ESTOVER ROAD, MARCH                                                                                                                                                                                                                                                                                                                   |
|--------------------------------------------------------------------------------------------------------------------------------------------------------------------------------------------------------------------|------------------------------------------------------------------------------------------------------------------------------------------------------------------------------------------------------------------------------------------------------------------------------------------------------------------------------------------|
| HOW TO GET THERE                                                                                                                                                                                                   | From the Fountain near our March office proceed along Station Road. Follow the road to the level crossing and proceed to the mini roundabout and turn right into Estover Road. The property is shortly on the left hand side.                                                                                                            |
| THE ACCOMMODATION                                                                                                                                                                                                  | (Dimensions given are approximate only).                                                                                                                                                                                                                                                                                                 |
| ENTRANCE PORTICO                                                                                                                                                                                                   |                                                                                                                                                                                                                                                                                                                                          |
| ENTRANCE LOBBY                                                                                                                                                                                                     | With tiled floor.                                                                                                                                                                                                                                                                                                                        |
| SPACIOUS ENTRANCE HAL                                                                                                                                                                                              | L With display niche, access to loft via foldaway ladder, built-in airing cupboard housing hot water cylinder with immersion heater, built-in linen cupboard.                                                                                                                                                                            |
| LOUNGE                                                                                                                                                                                                             | 19'8"(max) x 12'8"(max) With feature fire surround enclosing a fitted "living flame" gas fire.                                                                                                                                                                                                                                           |
| DINING ROOM                                                                                                                                                                                                        | 11'10"(max) x 11'4"(max) With double glazed patio doors to Conservatory.                                                                                                                                                                                                                                                                 |
| FITTED KITCHEN                                                                                                                                                                                                     | 14'(max) x 10'6"(max) With tiled floor, part tiled walls, inset stainless steel twin bowl single drainer sink unit with mixer tap and cupboards under, range of wall cupboard, preparation surfaces with drawers and cupboards under, built-in electric hob, electric hob hood, built-in electric double oven.                           |
| CLOAKROOM/W.C.                                                                                                                                                                                                     | With tiled floor, pedestal washbasin with tiled splashback, low level w.c.                                                                                                                                                                                                                                                               |
| UTILITY                                                                                                                                                                                                            | 10'10"(max) x 7'1"(max) With tiled floor, part tiled walls space/plumbing for automatic washing machine & dishwasher, and space/vent for tumble drier. British Gas, gas fired wall mounted central heating boiler, central heating programmer.                                                                                           |
| BRICK & UPVC CONSERVATORY 12'1"(max) x 9'9"(max) With tiled floor, double glazed French doors to rear garden.                                                                                                      |                                                                                                                                                                                                                                                                                                                                          |
| <b>BATHROOM/W.C./SHOWER ROOM</b> With tiled and screened shower cubicle with Mira electric shower, part tiled walls, panelled bath, twin inset hand washbasins with cupboards under, low level, w.c. shaver point. |                                                                                                                                                                                                                                                                                                                                          |
| BEDROOM NO. 1                                                                                                                                                                                                      | 12'9"(max) x 12'(max) With full width range of fitted units including wardrobe/cupboards, dressing unit and blanket cupboard.                                                                                                                                                                                                            |
| BEDROOM NO. 2                                                                                                                                                                                                      | 14'10"((max) x 11'1"(max) With range of built-in wardrobe/cupboards with blanket cupboard over.                                                                                                                                                                                                                                          |
| BEDROOM NO. 3                                                                                                                                                                                                      | 12'4"(max) x 11'7"(max) With full width range of fitted units including wardrobe/cupboards, blanket cupboards and dressing unit.                                                                                                                                                                                                         |
| OUTSIDE                                                                                                                                                                                                            |                                                                                                                                                                                                                                                                                                                                          |
| DOUBLE GARAGE                                                                                                                                                                                                      | 19'5"(max) x 18'(max) With up and over door, power and lighting, access to loft.                                                                                                                                                                                                                                                         |
| GARDENS                                                                                                                                                                                                            | Generous gardens to front, part laid to lawn with numerous trees, shrubs etc., block paved patio<br>area and shingle driveway/turn around/multi vehicle off road parking space.<br>Timber double gates open on to the superb generous rear garden which is laid to lawn with<br>numerous trees, shrubs, conifers etc. and a paved patio. |