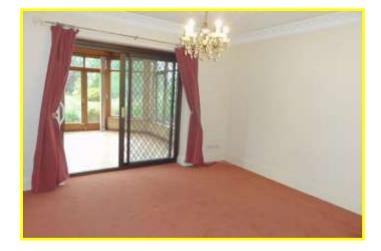

| REF. NO. M4625                                                                                                                                                                                                     | 6, ESTOVER ROAD, MARCH                                                                                                                                                                                                                                                                                                                   |
|--------------------------------------------------------------------------------------------------------------------------------------------------------------------------------------------------------------------|------------------------------------------------------------------------------------------------------------------------------------------------------------------------------------------------------------------------------------------------------------------------------------------------------------------------------------------|
| HOW TO GET THERE                                                                                                                                                                                                   | From the Fountain near our March office proceed along Station Road. Follow the road to the level crossing and proceed to the mini roundabout and turn right into Estover Road. The property is shortly on the left hand side.                                                                                                            |
| THE ACCOMMODATION                                                                                                                                                                                                  | (Dimensions given are approximate only).                                                                                                                                                                                                                                                                                                 |
| ENTRANCE PORTICO                                                                                                                                                                                                   |                                                                                                                                                                                                                                                                                                                                          |
| ENTRANCE LOBBY                                                                                                                                                                                                     | With tiled floor.                                                                                                                                                                                                                                                                                                                        |
| SPACIOUS ENTRANCE HAL                                                                                                                                                                                              | L With display niche, access to loft via foldaway ladder, built-in airing cupboard housing hot water cylinder with immersion heater, built-in linen cupboard.                                                                                                                                                                            |
| LOUNGE                                                                                                                                                                                                             | 19'8"(max) x 12'8"(max) With feature fire surround enclosing a fitted "living flame" gas fire.                                                                                                                                                                                                                                           |
| DINING ROOM                                                                                                                                                                                                        | 11'10"(max) x 11'4"(max) With double glazed patio doors to Conservatory.                                                                                                                                                                                                                                                                 |
| FITTED KITCHEN                                                                                                                                                                                                     | 14'(max) x 10'6"(max) With tiled floor, part tiled walls, inset stainless steel twin bowl single drainer sink unit with mixer tap and cupboards under, range of wall cupboard, preparation surfaces with drawers and cupboards under, built-in electric hob, electric hob hood, built-in electric double oven.                           |
| CLOAKROOM/W.C.                                                                                                                                                                                                     | With tiled floor, pedestal washbasin with tiled splashback, low level w.c.                                                                                                                                                                                                                                                               |
| UTILITY                                                                                                                                                                                                            | 10'10"(max) x 7'1"(max) With tiled floor, part tiled walls space/plumbing for automatic washing machine & dishwasher, and space/vent for tumble drier. British Gas, gas fired wall mounted central heating boiler, central heating programmer.                                                                                           |
| BRICK & UPVC CONSERVATORY 12'1"(max) x 9'9"(max) With tiled floor, double glazed French doors to rear garden.                                                                                                      |                                                                                                                                                                                                                                                                                                                                          |
| <b>BATHROOM/W.C./SHOWER ROOM</b> With tiled and screened shower cubicle with Mira electric shower, part tiled walls, panelled bath, twin inset hand washbasins with cupboards under, low level, w.c. shaver point. |                                                                                                                                                                                                                                                                                                                                          |
| BEDROOM NO. 1                                                                                                                                                                                                      | 12'9"(max) x 12'(max) With full width range of fitted units including wardrobe/cupboards, dressing unit and blanket cupboard.                                                                                                                                                                                                            |
| BEDROOM NO. 2                                                                                                                                                                                                      | 14'10"((max) x 11'1"(max) With range of built-in wardrobe/cupboards with blanket cupboard over.                                                                                                                                                                                                                                          |
| BEDROOM NO. 3                                                                                                                                                                                                      | 12'4"(max) x 11'7"(max) With full width range of fitted units including wardrobe/cupboards, blanket cupboards and dressing unit.                                                                                                                                                                                                         |
| OUTSIDE                                                                                                                                                                                                            |                                                                                                                                                                                                                                                                                                                                          |
| DOUBLE GARAGE                                                                                                                                                                                                      | 19'5"(max) x 18'(max) With up and over door, power and lighting, access to loft.                                                                                                                                                                                                                                                         |
| GARDENS                                                                                                                                                                                                            | Generous gardens to front, part laid to lawn with numerous trees, shrubs etc., block paved patio<br>area and shingle driveway/turn around/multi vehicle off road parking space.<br>Timber double gates open on to the superb generous rear garden which is laid to lawn with<br>numerous trees, shrubs, conifers etc. and a paved patio. |