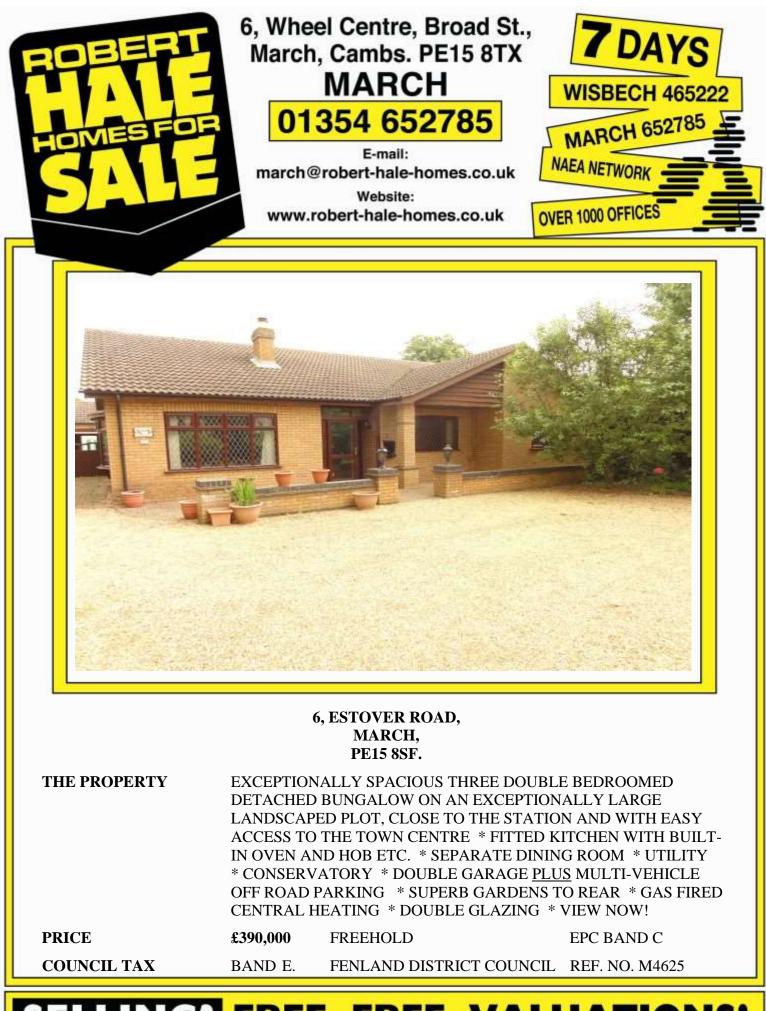

| REF. NO. M4625                                                                                                                                                                                                     | 6, ESTOVER ROAD, MARCH                                                                                                                                                                                                                                                                                                                   |
|--------------------------------------------------------------------------------------------------------------------------------------------------------------------------------------------------------------------|------------------------------------------------------------------------------------------------------------------------------------------------------------------------------------------------------------------------------------------------------------------------------------------------------------------------------------------|
| HOW TO GET THERE                                                                                                                                                                                                   | From the Fountain near our March office proceed along Station Road. Follow the road to the level crossing and proceed to the mini roundabout and turn right into Estover Road. The property is shortly on the left hand side.                                                                                                            |
| THE ACCOMMODATION                                                                                                                                                                                                  | (Dimensions given are approximate only).                                                                                                                                                                                                                                                                                                 |
| ENTRANCE PORTICO                                                                                                                                                                                                   |                                                                                                                                                                                                                                                                                                                                          |
| ENTRANCE LOBBY                                                                                                                                                                                                     | With tiled floor.                                                                                                                                                                                                                                                                                                                        |
| SPACIOUS ENTRANCE HAL                                                                                                                                                                                              | L With display niche, access to loft via foldaway ladder, built-in airing cupboard housing hot water cylinder with immersion heater, built-in linen cupboard.                                                                                                                                                                            |
| LOUNGE                                                                                                                                                                                                             | 19'8"(max) x 12'8"(max) With feature fire surround enclosing a fitted "living flame" gas fire.                                                                                                                                                                                                                                           |
| DINING ROOM                                                                                                                                                                                                        | 11'10"(max) x 11'4"(max) With double glazed patio doors to Conservatory.                                                                                                                                                                                                                                                                 |
| FITTED KITCHEN                                                                                                                                                                                                     | 14'(max) x 10'6"(max) With tiled floor, part tiled walls, inset stainless steel twin bowl single drainer sink unit with mixer tap and cupboards under, range of wall cupboard, preparation surfaces with drawers and cupboards under, built-in electric hob, electric hob hood, built-in electric double oven.                           |
| CLOAKROOM/W.C.                                                                                                                                                                                                     | With tiled floor, pedestal washbasin with tiled splashback, low level w.c.                                                                                                                                                                                                                                                               |
| UTILITY                                                                                                                                                                                                            | 10'10"(max) x 7'1"(max) With tiled floor, part tiled walls space/plumbing for automatic washing machine & dishwasher, and space/vent for tumble drier. British Gas, gas fired wall mounted central heating boiler, central heating programmer.                                                                                           |
| BRICK & UPVC CONSERVATORY 12'1"(max) x 9'9"(max) With tiled floor, double glazed French doors to rear garden.                                                                                                      |                                                                                                                                                                                                                                                                                                                                          |
| <b>BATHROOM/W.C./SHOWER ROOM</b> With tiled and screened shower cubicle with Mira electric shower, part tiled walls, panelled bath, twin inset hand washbasins with cupboards under, low level, w.c. shaver point. |                                                                                                                                                                                                                                                                                                                                          |
| BEDROOM NO. 1                                                                                                                                                                                                      | 12'9"(max) x 12'(max) With full width range of fitted units including wardrobe/cupboards, dressing unit and blanket cupboard.                                                                                                                                                                                                            |
| BEDROOM NO. 2                                                                                                                                                                                                      | 14'10"((max) x 11'1"(max) With range of built-in wardrobe/cupboards with blanket cupboard over.                                                                                                                                                                                                                                          |
| BEDROOM NO. 3                                                                                                                                                                                                      | 12'4"(max) x 11'7"(max) With full width range of fitted units including wardrobe/cupboards, blanket cupboards and dressing unit.                                                                                                                                                                                                         |
| OUTSIDE                                                                                                                                                                                                            |                                                                                                                                                                                                                                                                                                                                          |
| DOUBLE GARAGE                                                                                                                                                                                                      | 19'5"(max) x 18'(max) With up and over door, power and lighting, access to loft.                                                                                                                                                                                                                                                         |
| GARDENS                                                                                                                                                                                                            | Generous gardens to front, part laid to lawn with numerous trees, shrubs etc., block paved patio<br>area and shingle driveway/turn around/multi vehicle off road parking space.<br>Timber double gates open on to the superb generous rear garden which is laid to lawn with<br>numerous trees, shrubs, conifers etc. and a paved patio. |