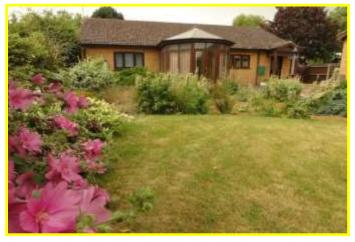

| REF. NO. M4625                                                                                                                                                                                                     | 6, ESTOVER ROAD, MARCH                                                                                                                                                                                                                                                                                                                   |
|--------------------------------------------------------------------------------------------------------------------------------------------------------------------------------------------------------------------|------------------------------------------------------------------------------------------------------------------------------------------------------------------------------------------------------------------------------------------------------------------------------------------------------------------------------------------|
| HOW TO GET THERE                                                                                                                                                                                                   | From the Fountain near our March office proceed along Station Road. Follow the road to the level crossing and proceed to the mini roundabout and turn right into Estover Road. The property is shortly on the left hand side.                                                                                                            |
| THE ACCOMMODATION                                                                                                                                                                                                  | (Dimensions given are approximate only).                                                                                                                                                                                                                                                                                                 |
| ENTRANCE PORTICO                                                                                                                                                                                                   |                                                                                                                                                                                                                                                                                                                                          |
| ENTRANCE LOBBY                                                                                                                                                                                                     | With tiled floor.                                                                                                                                                                                                                                                                                                                        |
| SPACIOUS ENTRANCE HAL                                                                                                                                                                                              | L With display niche, access to loft via foldaway ladder, built-in airing cupboard housing hot water cylinder with immersion heater, built-in linen cupboard.                                                                                                                                                                            |
| LOUNGE                                                                                                                                                                                                             | 19'8"(max) x 12'8"(max) With feature fire surround enclosing a fitted "living flame" gas fire.                                                                                                                                                                                                                                           |
| DINING ROOM                                                                                                                                                                                                        | 11'10"(max) x 11'4"(max) With double glazed patio doors to Conservatory.                                                                                                                                                                                                                                                                 |
| FITTED KITCHEN                                                                                                                                                                                                     | 14'(max) x 10'6"(max) With tiled floor, part tiled walls, inset stainless steel twin bowl single drainer sink unit with mixer tap and cupboards under, range of wall cupboard, preparation surfaces with drawers and cupboards under, built-in electric hob, electric hob hood, built-in electric double oven.                           |
| CLOAKROOM/W.C.                                                                                                                                                                                                     | With tiled floor, pedestal washbasin with tiled splashback, low level w.c.                                                                                                                                                                                                                                                               |
| UTILITY                                                                                                                                                                                                            | 10'10"(max) x 7'1"(max) With tiled floor, part tiled walls space/plumbing for automatic washing machine & dishwasher, and space/vent for tumble drier. British Gas, gas fired wall mounted central heating boiler, central heating programmer.                                                                                           |
| BRICK & UPVC CONSERVATORY 12'1"(max) x 9'9"(max) With tiled floor, double glazed French doors to rear garden.                                                                                                      |                                                                                                                                                                                                                                                                                                                                          |
| <b>BATHROOM/W.C./SHOWER ROOM</b> With tiled and screened shower cubicle with Mira electric shower, part tiled walls, panelled bath, twin inset hand washbasins with cupboards under, low level, w.c. shaver point. |                                                                                                                                                                                                                                                                                                                                          |
| BEDROOM NO. 1                                                                                                                                                                                                      | 12'9"(max) x 12'(max) With full width range of fitted units including wardrobe/cupboards, dressing unit and blanket cupboard.                                                                                                                                                                                                            |
| BEDROOM NO. 2                                                                                                                                                                                                      | 14'10"((max) x 11'1"(max) With range of built-in wardrobe/cupboards with blanket cupboard over.                                                                                                                                                                                                                                          |
| BEDROOM NO. 3                                                                                                                                                                                                      | 12'4"(max) x 11'7"(max) With full width range of fitted units including wardrobe/cupboards, blanket cupboards and dressing unit.                                                                                                                                                                                                         |
| OUTSIDE                                                                                                                                                                                                            |                                                                                                                                                                                                                                                                                                                                          |
| DOUBLE GARAGE                                                                                                                                                                                                      | 19'5"(max) x 18'(max) With up and over door, power and lighting, access to loft.                                                                                                                                                                                                                                                         |
| GARDENS                                                                                                                                                                                                            | Generous gardens to front, part laid to lawn with numerous trees, shrubs etc., block paved patio<br>area and shingle driveway/turn around/multi vehicle off road parking space.<br>Timber double gates open on to the superb generous rear garden which is laid to lawn with<br>numerous trees, shrubs, conifers etc. and a paved patio. |