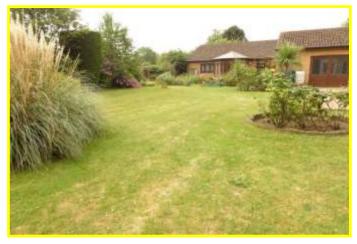

| REF. NO. M4625                                                                                                                                                                                                     | 6, ESTOVER ROAD, MARCH                                                                                                                                                                                                                                                                                                                   |
|--------------------------------------------------------------------------------------------------------------------------------------------------------------------------------------------------------------------|------------------------------------------------------------------------------------------------------------------------------------------------------------------------------------------------------------------------------------------------------------------------------------------------------------------------------------------|
| HOW TO GET THERE                                                                                                                                                                                                   | From the Fountain near our March office proceed along Station Road. Follow the road to the level crossing and proceed to the mini roundabout and turn right into Estover Road. The property is shortly on the left hand side.                                                                                                            |
| THE ACCOMMODATION                                                                                                                                                                                                  | (Dimensions given are approximate only).                                                                                                                                                                                                                                                                                                 |
| ENTRANCE PORTICO                                                                                                                                                                                                   |                                                                                                                                                                                                                                                                                                                                          |
| ENTRANCE LOBBY                                                                                                                                                                                                     | With tiled floor.                                                                                                                                                                                                                                                                                                                        |
| SPACIOUS ENTRANCE HAL                                                                                                                                                                                              | L With display niche, access to loft via foldaway ladder, built-in airing cupboard housing hot water cylinder with immersion heater, built-in linen cupboard.                                                                                                                                                                            |
| LOUNGE                                                                                                                                                                                                             | 19'8"(max) x 12'8"(max) With feature fire surround enclosing a fitted "living flame" gas fire.                                                                                                                                                                                                                                           |
| DINING ROOM                                                                                                                                                                                                        | 11'10"(max) x 11'4"(max) With double glazed patio doors to Conservatory.                                                                                                                                                                                                                                                                 |
| FITTED KITCHEN                                                                                                                                                                                                     | 14'(max) x 10'6"(max) With tiled floor, part tiled walls, inset stainless steel twin bowl single drainer sink unit with mixer tap and cupboards under, range of wall cupboard, preparation surfaces with drawers and cupboards under, built-in electric hob, electric hob hood, built-in electric double oven.                           |
| CLOAKROOM/W.C.                                                                                                                                                                                                     | With tiled floor, pedestal washbasin with tiled splashback, low level w.c.                                                                                                                                                                                                                                                               |
| UTILITY                                                                                                                                                                                                            | 10'10"(max) x 7'1"(max) With tiled floor, part tiled walls space/plumbing for automatic washing machine & dishwasher, and space/vent for tumble drier. British Gas, gas fired wall mounted central heating boiler, central heating programmer.                                                                                           |
| BRICK & UPVC CONSERVATORY 12'1"(max) x 9'9"(max) With tiled floor, double glazed French doors to rear garden.                                                                                                      |                                                                                                                                                                                                                                                                                                                                          |
| <b>BATHROOM/W.C./SHOWER ROOM</b> With tiled and screened shower cubicle with Mira electric shower, part tiled walls, panelled bath, twin inset hand washbasins with cupboards under, low level, w.c. shaver point. |                                                                                                                                                                                                                                                                                                                                          |
| BEDROOM NO. 1                                                                                                                                                                                                      | 12'9"(max) x 12'(max) With full width range of fitted units including wardrobe/cupboards, dressing unit and blanket cupboard.                                                                                                                                                                                                            |
| BEDROOM NO. 2                                                                                                                                                                                                      | 14'10"((max) x 11'1"(max) With range of built-in wardrobe/cupboards with blanket cupboard over.                                                                                                                                                                                                                                          |
| BEDROOM NO. 3                                                                                                                                                                                                      | 12'4"(max) x 11'7"(max) With full width range of fitted units including wardrobe/cupboards, blanket cupboards and dressing unit.                                                                                                                                                                                                         |
| OUTSIDE                                                                                                                                                                                                            |                                                                                                                                                                                                                                                                                                                                          |
| DOUBLE GARAGE                                                                                                                                                                                                      | 19'5"(max) x 18'(max) With up and over door, power and lighting, access to loft.                                                                                                                                                                                                                                                         |
| GARDENS                                                                                                                                                                                                            | Generous gardens to front, part laid to lawn with numerous trees, shrubs etc., block paved patio<br>area and shingle driveway/turn around/multi vehicle off road parking space.<br>Timber double gates open on to the superb generous rear garden which is laid to lawn with<br>numerous trees, shrubs, conifers etc. and a paved patio. |