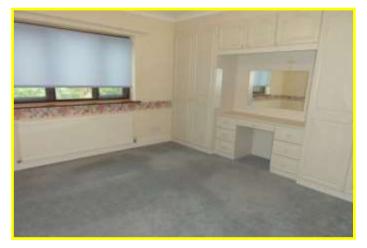

| REF. NO. M4625                                                                                                                                                                                                     | 6, ESTOVER ROAD, MARCH                                                                                                                                                                                                                                                                                                                   |
|--------------------------------------------------------------------------------------------------------------------------------------------------------------------------------------------------------------------|------------------------------------------------------------------------------------------------------------------------------------------------------------------------------------------------------------------------------------------------------------------------------------------------------------------------------------------|
| HOW TO GET THERE                                                                                                                                                                                                   | From the Fountain near our March office proceed along Station Road. Follow the road to the level crossing and proceed to the mini roundabout and turn right into Estover Road. The property is shortly on the left hand side.                                                                                                            |
| THE ACCOMMODATION                                                                                                                                                                                                  | (Dimensions given are approximate only).                                                                                                                                                                                                                                                                                                 |
| ENTRANCE PORTICO                                                                                                                                                                                                   |                                                                                                                                                                                                                                                                                                                                          |
| ENTRANCE LOBBY                                                                                                                                                                                                     | With tiled floor.                                                                                                                                                                                                                                                                                                                        |
| SPACIOUS ENTRANCE HAL                                                                                                                                                                                              | L With display niche, access to loft via foldaway ladder, built-in airing cupboard housing hot water cylinder with immersion heater, built-in linen cupboard.                                                                                                                                                                            |
| LOUNGE                                                                                                                                                                                                             | 19'8"(max) x 12'8"(max) With feature fire surround enclosing a fitted "living flame" gas fire.                                                                                                                                                                                                                                           |
| DINING ROOM                                                                                                                                                                                                        | 11'10"(max) x 11'4"(max) With double glazed patio doors to Conservatory.                                                                                                                                                                                                                                                                 |
| FITTED KITCHEN                                                                                                                                                                                                     | 14'(max) x 10'6"(max) With tiled floor, part tiled walls, inset stainless steel twin bowl single drainer sink unit with mixer tap and cupboards under, range of wall cupboard, preparation surfaces with drawers and cupboards under, built-in electric hob, electric hob hood, built-in electric double oven.                           |
| CLOAKROOM/W.C.                                                                                                                                                                                                     | With tiled floor, pedestal washbasin with tiled splashback, low level w.c.                                                                                                                                                                                                                                                               |
| UTILITY                                                                                                                                                                                                            | 10'10"(max) x 7'1"(max) With tiled floor, part tiled walls space/plumbing for automatic washing machine & dishwasher, and space/vent for tumble drier. British Gas, gas fired wall mounted central heating boiler, central heating programmer.                                                                                           |
| BRICK & UPVC CONSERVATORY 12'1"(max) x 9'9"(max) With tiled floor, double glazed French doors to rear garden.                                                                                                      |                                                                                                                                                                                                                                                                                                                                          |
| <b>BATHROOM/W.C./SHOWER ROOM</b> With tiled and screened shower cubicle with Mira electric shower, part tiled walls, panelled bath, twin inset hand washbasins with cupboards under, low level, w.c. shaver point. |                                                                                                                                                                                                                                                                                                                                          |
| BEDROOM NO. 1                                                                                                                                                                                                      | 12'9"(max) x 12'(max) With full width range of fitted units including wardrobe/cupboards, dressing unit and blanket cupboard.                                                                                                                                                                                                            |
| BEDROOM NO. 2                                                                                                                                                                                                      | 14'10"((max) x 11'1"(max) With range of built-in wardrobe/cupboards with blanket cupboard over.                                                                                                                                                                                                                                          |
| BEDROOM NO. 3                                                                                                                                                                                                      | 12'4"(max) x 11'7"(max) With full width range of fitted units including wardrobe/cupboards, blanket cupboards and dressing unit.                                                                                                                                                                                                         |
| OUTSIDE                                                                                                                                                                                                            |                                                                                                                                                                                                                                                                                                                                          |
| DOUBLE GARAGE                                                                                                                                                                                                      | 19'5"(max) x 18'(max) With up and over door, power and lighting, access to loft.                                                                                                                                                                                                                                                         |
| GARDENS                                                                                                                                                                                                            | Generous gardens to front, part laid to lawn with numerous trees, shrubs etc., block paved patio<br>area and shingle driveway/turn around/multi vehicle off road parking space.<br>Timber double gates open on to the superb generous rear garden which is laid to lawn with<br>numerous trees, shrubs, conifers etc. and a paved patio. |