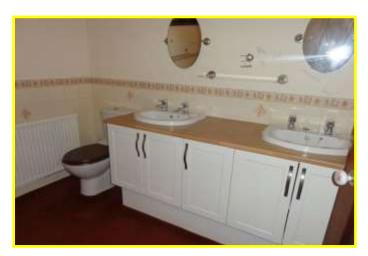

| REF. NO. M4625                                                                                                                                                                                                     | 6, ESTOVER ROAD, MARCH                                                                                                                                                                                                                                                                                                                   |
|--------------------------------------------------------------------------------------------------------------------------------------------------------------------------------------------------------------------|------------------------------------------------------------------------------------------------------------------------------------------------------------------------------------------------------------------------------------------------------------------------------------------------------------------------------------------|
| HOW TO GET THERE                                                                                                                                                                                                   | From the Fountain near our March office proceed along Station Road. Follow the road to the level crossing and proceed to the mini roundabout and turn right into Estover Road. The property is shortly on the left hand side.                                                                                                            |
| THE ACCOMMODATION                                                                                                                                                                                                  | (Dimensions given are approximate only).                                                                                                                                                                                                                                                                                                 |
| ENTRANCE PORTICO                                                                                                                                                                                                   |                                                                                                                                                                                                                                                                                                                                          |
| ENTRANCE LOBBY                                                                                                                                                                                                     | With tiled floor.                                                                                                                                                                                                                                                                                                                        |
| SPACIOUS ENTRANCE HAL                                                                                                                                                                                              | L With display niche, access to loft via foldaway ladder, built-in airing cupboard housing hot water cylinder with immersion heater, built-in linen cupboard.                                                                                                                                                                            |
| LOUNGE                                                                                                                                                                                                             | 19'8"(max) x 12'8"(max) With feature fire surround enclosing a fitted "living flame" gas fire.                                                                                                                                                                                                                                           |
| DINING ROOM                                                                                                                                                                                                        | 11'10"(max) x 11'4"(max) With double glazed patio doors to Conservatory.                                                                                                                                                                                                                                                                 |
| FITTED KITCHEN                                                                                                                                                                                                     | 14'(max) x 10'6"(max) With tiled floor, part tiled walls, inset stainless steel twin bowl single drainer sink unit with mixer tap and cupboards under, range of wall cupboard, preparation surfaces with drawers and cupboards under, built-in electric hob, electric hob hood, built-in electric double oven.                           |
| CLOAKROOM/W.C.                                                                                                                                                                                                     | With tiled floor, pedestal washbasin with tiled splashback, low level w.c.                                                                                                                                                                                                                                                               |
| UTILITY                                                                                                                                                                                                            | 10'10"(max) x 7'1"(max) With tiled floor, part tiled walls space/plumbing for automatic washing machine & dishwasher, and space/vent for tumble drier. British Gas, gas fired wall mounted central heating boiler, central heating programmer.                                                                                           |
| BRICK & UPVC CONSERVATORY 12'1"(max) x 9'9"(max) With tiled floor, double glazed French doors to rear garden.                                                                                                      |                                                                                                                                                                                                                                                                                                                                          |
| <b>BATHROOM/W.C./SHOWER ROOM</b> With tiled and screened shower cubicle with Mira electric shower, part tiled walls, panelled bath, twin inset hand washbasins with cupboards under, low level, w.c. shaver point. |                                                                                                                                                                                                                                                                                                                                          |
| BEDROOM NO. 1                                                                                                                                                                                                      | 12'9"(max) x 12'(max) With full width range of fitted units including wardrobe/cupboards, dressing unit and blanket cupboard.                                                                                                                                                                                                            |
| BEDROOM NO. 2                                                                                                                                                                                                      | 14'10"((max) x 11'1"(max) With range of built-in wardrobe/cupboards with blanket cupboard over.                                                                                                                                                                                                                                          |
| BEDROOM NO. 3                                                                                                                                                                                                      | 12'4"(max) x 11'7"(max) With full width range of fitted units including wardrobe/cupboards, blanket cupboards and dressing unit.                                                                                                                                                                                                         |
| OUTSIDE                                                                                                                                                                                                            |                                                                                                                                                                                                                                                                                                                                          |
| DOUBLE GARAGE                                                                                                                                                                                                      | 19'5"(max) x 18'(max) With up and over door, power and lighting, access to loft.                                                                                                                                                                                                                                                         |
| GARDENS                                                                                                                                                                                                            | Generous gardens to front, part laid to lawn with numerous trees, shrubs etc., block paved patio<br>area and shingle driveway/turn around/multi vehicle off road parking space.<br>Timber double gates open on to the superb generous rear garden which is laid to lawn with<br>numerous trees, shrubs, conifers etc. and a paved patio. |