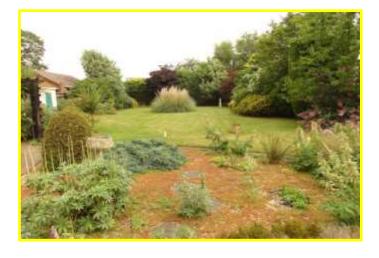

| REF. NO. M4625                                                                                                                                                                                                     | 6, ESTOVER ROAD, MARCH                                                                                                                                                                                                                                                                                                                   |
|--------------------------------------------------------------------------------------------------------------------------------------------------------------------------------------------------------------------|------------------------------------------------------------------------------------------------------------------------------------------------------------------------------------------------------------------------------------------------------------------------------------------------------------------------------------------|
| HOW TO GET THERE                                                                                                                                                                                                   | From the Fountain near our March office proceed along Station Road. Follow the road to the level crossing and proceed to the mini roundabout and turn right into Estover Road. The property is shortly on the left hand side.                                                                                                            |
| THE ACCOMMODATION                                                                                                                                                                                                  | (Dimensions given are approximate only).                                                                                                                                                                                                                                                                                                 |
| ENTRANCE PORTICO                                                                                                                                                                                                   |                                                                                                                                                                                                                                                                                                                                          |
| ENTRANCE LOBBY                                                                                                                                                                                                     | With tiled floor.                                                                                                                                                                                                                                                                                                                        |
| SPACIOUS ENTRANCE HAL                                                                                                                                                                                              | L With display niche, access to loft via foldaway ladder, built-in airing cupboard housing hot water cylinder with immersion heater, built-in linen cupboard.                                                                                                                                                                            |
| LOUNGE                                                                                                                                                                                                             | 19'8"(max) x 12'8"(max) With feature fire surround enclosing a fitted "living flame" gas fire.                                                                                                                                                                                                                                           |
| DINING ROOM                                                                                                                                                                                                        | 11'10"(max) x 11'4"(max) With double glazed patio doors to Conservatory.                                                                                                                                                                                                                                                                 |
| FITTED KITCHEN                                                                                                                                                                                                     | 14'(max) x 10'6"(max) With tiled floor, part tiled walls, inset stainless steel twin bowl single drainer sink unit with mixer tap and cupboards under, range of wall cupboard, preparation surfaces with drawers and cupboards under, built-in electric hob, electric hob hood, built-in electric double oven.                           |
| CLOAKROOM/W.C.                                                                                                                                                                                                     | With tiled floor, pedestal washbasin with tiled splashback, low level w.c.                                                                                                                                                                                                                                                               |
| UTILITY                                                                                                                                                                                                            | 10'10"(max) x 7'1"(max) With tiled floor, part tiled walls space/plumbing for automatic washing machine & dishwasher, and space/vent for tumble drier. British Gas, gas fired wall mounted central heating boiler, central heating programmer.                                                                                           |
| BRICK & UPVC CONSERVATORY 12'1"(max) x 9'9"(max) With tiled floor, double glazed French doors to rear garden.                                                                                                      |                                                                                                                                                                                                                                                                                                                                          |
| <b>BATHROOM/W.C./SHOWER ROOM</b> With tiled and screened shower cubicle with Mira electric shower, part tiled walls, panelled bath, twin inset hand washbasins with cupboards under, low level, w.c. shaver point. |                                                                                                                                                                                                                                                                                                                                          |
| BEDROOM NO. 1                                                                                                                                                                                                      | 12'9"(max) x 12'(max) With full width range of fitted units including wardrobe/cupboards, dressing unit and blanket cupboard.                                                                                                                                                                                                            |
| BEDROOM NO. 2                                                                                                                                                                                                      | 14'10"((max) x 11'1"(max) With range of built-in wardrobe/cupboards with blanket cupboard over.                                                                                                                                                                                                                                          |
| BEDROOM NO. 3                                                                                                                                                                                                      | 12'4"(max) x 11'7"(max) With full width range of fitted units including wardrobe/cupboards, blanket cupboards and dressing unit.                                                                                                                                                                                                         |
| OUTSIDE                                                                                                                                                                                                            |                                                                                                                                                                                                                                                                                                                                          |
| DOUBLE GARAGE                                                                                                                                                                                                      | 19'5"(max) x 18'(max) With up and over door, power and lighting, access to loft.                                                                                                                                                                                                                                                         |
| GARDENS                                                                                                                                                                                                            | Generous gardens to front, part laid to lawn with numerous trees, shrubs etc., block paved patio<br>area and shingle driveway/turn around/multi vehicle off road parking space.<br>Timber double gates open on to the superb generous rear garden which is laid to lawn with<br>numerous trees, shrubs, conifers etc. and a paved patio. |