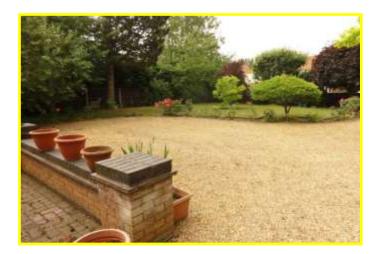

| REF. NO. M4625                                                                                                                                                                                                     | 6, ESTOVER ROAD, MARCH                                                                                                                                                                                                                                                                                                                   |
|--------------------------------------------------------------------------------------------------------------------------------------------------------------------------------------------------------------------|------------------------------------------------------------------------------------------------------------------------------------------------------------------------------------------------------------------------------------------------------------------------------------------------------------------------------------------|
| HOW TO GET THERE                                                                                                                                                                                                   | From the Fountain near our March office proceed along Station Road. Follow the road to the level crossing and proceed to the mini roundabout and turn right into Estover Road. The property is shortly on the left hand side.                                                                                                            |
| THE ACCOMMODATION                                                                                                                                                                                                  | (Dimensions given are approximate only).                                                                                                                                                                                                                                                                                                 |
| ENTRANCE PORTICO                                                                                                                                                                                                   |                                                                                                                                                                                                                                                                                                                                          |
| ENTRANCE LOBBY                                                                                                                                                                                                     | With tiled floor.                                                                                                                                                                                                                                                                                                                        |
| SPACIOUS ENTRANCE HAL                                                                                                                                                                                              | L With display niche, access to loft via foldaway ladder, built-in airing cupboard housing hot water cylinder with immersion heater, built-in linen cupboard.                                                                                                                                                                            |
| LOUNGE                                                                                                                                                                                                             | 19'8"(max) x 12'8"(max) With feature fire surround enclosing a fitted "living flame" gas fire.                                                                                                                                                                                                                                           |
| DINING ROOM                                                                                                                                                                                                        | 11'10"(max) x 11'4"(max) With double glazed patio doors to Conservatory.                                                                                                                                                                                                                                                                 |
| FITTED KITCHEN                                                                                                                                                                                                     | 14'(max) x 10'6"(max) With tiled floor, part tiled walls, inset stainless steel twin bowl single drainer sink unit with mixer tap and cupboards under, range of wall cupboard, preparation surfaces with drawers and cupboards under, built-in electric hob, electric hob hood, built-in electric double oven.                           |
| CLOAKROOM/W.C.                                                                                                                                                                                                     | With tiled floor, pedestal washbasin with tiled splashback, low level w.c.                                                                                                                                                                                                                                                               |
| UTILITY                                                                                                                                                                                                            | 10'10"(max) x 7'1"(max) With tiled floor, part tiled walls space/plumbing for automatic washing machine & dishwasher, and space/vent for tumble drier. British Gas, gas fired wall mounted central heating boiler, central heating programmer.                                                                                           |
| BRICK & UPVC CONSERVATORY 12'1"(max) x 9'9"(max) With tiled floor, double glazed French doors to rear garden.                                                                                                      |                                                                                                                                                                                                                                                                                                                                          |
| <b>BATHROOM/W.C./SHOWER ROOM</b> With tiled and screened shower cubicle with Mira electric shower, part tiled walls, panelled bath, twin inset hand washbasins with cupboards under, low level, w.c. shaver point. |                                                                                                                                                                                                                                                                                                                                          |
| BEDROOM NO. 1                                                                                                                                                                                                      | 12'9"(max) x 12'(max) With full width range of fitted units including wardrobe/cupboards, dressing unit and blanket cupboard.                                                                                                                                                                                                            |
| BEDROOM NO. 2                                                                                                                                                                                                      | 14'10"((max) x 11'1"(max) With range of built-in wardrobe/cupboards with blanket cupboard over.                                                                                                                                                                                                                                          |
| BEDROOM NO. 3                                                                                                                                                                                                      | 12'4"(max) x 11'7"(max) With full width range of fitted units including wardrobe/cupboards, blanket cupboards and dressing unit.                                                                                                                                                                                                         |
| OUTSIDE                                                                                                                                                                                                            |                                                                                                                                                                                                                                                                                                                                          |
| DOUBLE GARAGE                                                                                                                                                                                                      | 19'5"(max) x 18'(max) With up and over door, power and lighting, access to loft.                                                                                                                                                                                                                                                         |
| GARDENS                                                                                                                                                                                                            | Generous gardens to front, part laid to lawn with numerous trees, shrubs etc., block paved patio<br>area and shingle driveway/turn around/multi vehicle off road parking space.<br>Timber double gates open on to the superb generous rear garden which is laid to lawn with<br>numerous trees, shrubs, conifers etc. and a paved patio. |