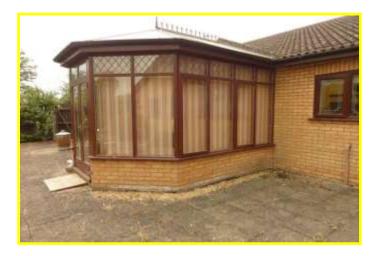

| REF. NO. M4625                                                                                                                                                                                                     | 6, ESTOVER ROAD, MARCH                                                                                                                                                                                                                                                                                                                   |
|--------------------------------------------------------------------------------------------------------------------------------------------------------------------------------------------------------------------|------------------------------------------------------------------------------------------------------------------------------------------------------------------------------------------------------------------------------------------------------------------------------------------------------------------------------------------|
| HOW TO GET THERE                                                                                                                                                                                                   | From the Fountain near our March office proceed along Station Road. Follow the road to the level crossing and proceed to the mini roundabout and turn right into Estover Road. The property is shortly on the left hand side.                                                                                                            |
| THE ACCOMMODATION                                                                                                                                                                                                  | (Dimensions given are approximate only).                                                                                                                                                                                                                                                                                                 |
| ENTRANCE PORTICO                                                                                                                                                                                                   |                                                                                                                                                                                                                                                                                                                                          |
| ENTRANCE LOBBY                                                                                                                                                                                                     | With tiled floor.                                                                                                                                                                                                                                                                                                                        |
| SPACIOUS ENTRANCE HAL                                                                                                                                                                                              | L With display niche, access to loft via foldaway ladder, built-in airing cupboard housing hot water cylinder with immersion heater, built-in linen cupboard.                                                                                                                                                                            |
| LOUNGE                                                                                                                                                                                                             | 19'8"(max) x 12'8"(max) With feature fire surround enclosing a fitted "living flame" gas fire.                                                                                                                                                                                                                                           |
| DINING ROOM                                                                                                                                                                                                        | 11'10"(max) x 11'4"(max) With double glazed patio doors to Conservatory.                                                                                                                                                                                                                                                                 |
| FITTED KITCHEN                                                                                                                                                                                                     | 14'(max) x 10'6"(max) With tiled floor, part tiled walls, inset stainless steel twin bowl single drainer sink unit with mixer tap and cupboards under, range of wall cupboard, preparation surfaces with drawers and cupboards under, built-in electric hob, electric hob hood, built-in electric double oven.                           |
| CLOAKROOM/W.C.                                                                                                                                                                                                     | With tiled floor, pedestal washbasin with tiled splashback, low level w.c.                                                                                                                                                                                                                                                               |
| UTILITY                                                                                                                                                                                                            | 10'10"(max) x 7'1"(max) With tiled floor, part tiled walls space/plumbing for automatic washing machine & dishwasher, and space/vent for tumble drier. British Gas, gas fired wall mounted central heating boiler, central heating programmer.                                                                                           |
| BRICK & UPVC CONSERVATORY 12'1"(max) x 9'9"(max) With tiled floor, double glazed French doors to rear garden.                                                                                                      |                                                                                                                                                                                                                                                                                                                                          |
| <b>BATHROOM/W.C./SHOWER ROOM</b> With tiled and screened shower cubicle with Mira electric shower, part tiled walls, panelled bath, twin inset hand washbasins with cupboards under, low level, w.c. shaver point. |                                                                                                                                                                                                                                                                                                                                          |
| BEDROOM NO. 1                                                                                                                                                                                                      | 12'9"(max) x 12'(max) With full width range of fitted units including wardrobe/cupboards, dressing unit and blanket cupboard.                                                                                                                                                                                                            |
| BEDROOM NO. 2                                                                                                                                                                                                      | 14'10"((max) x 11'1"(max) With range of built-in wardrobe/cupboards with blanket cupboard over.                                                                                                                                                                                                                                          |
| BEDROOM NO. 3                                                                                                                                                                                                      | 12'4"(max) x 11'7"(max) With full width range of fitted units including wardrobe/cupboards, blanket cupboards and dressing unit.                                                                                                                                                                                                         |
| OUTSIDE                                                                                                                                                                                                            |                                                                                                                                                                                                                                                                                                                                          |
| DOUBLE GARAGE                                                                                                                                                                                                      | 19'5"(max) x 18'(max) With up and over door, power and lighting, access to loft.                                                                                                                                                                                                                                                         |
| GARDENS                                                                                                                                                                                                            | Generous gardens to front, part laid to lawn with numerous trees, shrubs etc., block paved patio<br>area and shingle driveway/turn around/multi vehicle off road parking space.<br>Timber double gates open on to the superb generous rear garden which is laid to lawn with<br>numerous trees, shrubs, conifers etc. and a paved patio. |