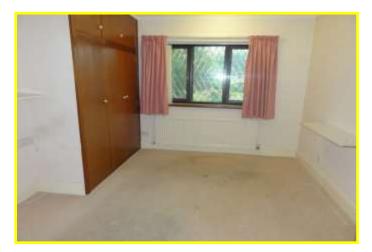

| REF. NO. M4625                                                                                                                                                                                                     | 6, ESTOVER ROAD, MARCH                                                                                                                                                                                                                                                                                                                   |
|--------------------------------------------------------------------------------------------------------------------------------------------------------------------------------------------------------------------|------------------------------------------------------------------------------------------------------------------------------------------------------------------------------------------------------------------------------------------------------------------------------------------------------------------------------------------|
| HOW TO GET THERE                                                                                                                                                                                                   | From the Fountain near our March office proceed along Station Road. Follow the road to the level crossing and proceed to the mini roundabout and turn right into Estover Road. The property is shortly on the left hand side.                                                                                                            |
| THE ACCOMMODATION                                                                                                                                                                                                  | (Dimensions given are approximate only).                                                                                                                                                                                                                                                                                                 |
| ENTRANCE PORTICO                                                                                                                                                                                                   |                                                                                                                                                                                                                                                                                                                                          |
| ENTRANCE LOBBY                                                                                                                                                                                                     | With tiled floor.                                                                                                                                                                                                                                                                                                                        |
| SPACIOUS ENTRANCE HAL                                                                                                                                                                                              | L With display niche, access to loft via foldaway ladder, built-in airing cupboard housing hot water cylinder with immersion heater, built-in linen cupboard.                                                                                                                                                                            |
| LOUNGE                                                                                                                                                                                                             | 19'8"(max) x 12'8"(max) With feature fire surround enclosing a fitted "living flame" gas fire.                                                                                                                                                                                                                                           |
| DINING ROOM                                                                                                                                                                                                        | 11'10"(max) x 11'4"(max) With double glazed patio doors to Conservatory.                                                                                                                                                                                                                                                                 |
| FITTED KITCHEN                                                                                                                                                                                                     | 14'(max) x 10'6"(max) With tiled floor, part tiled walls, inset stainless steel twin bowl single drainer sink unit with mixer tap and cupboards under, range of wall cupboard, preparation surfaces with drawers and cupboards under, built-in electric hob, electric hob hood, built-in electric double oven.                           |
| CLOAKROOM/W.C.                                                                                                                                                                                                     | With tiled floor, pedestal washbasin with tiled splashback, low level w.c.                                                                                                                                                                                                                                                               |
| UTILITY                                                                                                                                                                                                            | 10'10"(max) x 7'1"(max) With tiled floor, part tiled walls space/plumbing for automatic washing machine & dishwasher, and space/vent for tumble drier. British Gas, gas fired wall mounted central heating boiler, central heating programmer.                                                                                           |
| BRICK & UPVC CONSERVATORY 12'1"(max) x 9'9"(max) With tiled floor, double glazed French doors to rear garden.                                                                                                      |                                                                                                                                                                                                                                                                                                                                          |
| <b>BATHROOM/W.C./SHOWER ROOM</b> With tiled and screened shower cubicle with Mira electric shower, part tiled walls, panelled bath, twin inset hand washbasins with cupboards under, low level, w.c. shaver point. |                                                                                                                                                                                                                                                                                                                                          |
| BEDROOM NO. 1                                                                                                                                                                                                      | 12'9"(max) x 12'(max) With full width range of fitted units including wardrobe/cupboards, dressing unit and blanket cupboard.                                                                                                                                                                                                            |
| BEDROOM NO. 2                                                                                                                                                                                                      | 14'10"((max) x 11'1"(max) With range of built-in wardrobe/cupboards with blanket cupboard over.                                                                                                                                                                                                                                          |
| BEDROOM NO. 3                                                                                                                                                                                                      | 12'4"(max) x 11'7"(max) With full width range of fitted units including wardrobe/cupboards, blanket cupboards and dressing unit.                                                                                                                                                                                                         |
| OUTSIDE                                                                                                                                                                                                            |                                                                                                                                                                                                                                                                                                                                          |
| DOUBLE GARAGE                                                                                                                                                                                                      | 19'5"(max) x 18'(max) With up and over door, power and lighting, access to loft.                                                                                                                                                                                                                                                         |
| GARDENS                                                                                                                                                                                                            | Generous gardens to front, part laid to lawn with numerous trees, shrubs etc., block paved patio<br>area and shingle driveway/turn around/multi vehicle off road parking space.<br>Timber double gates open on to the superb generous rear garden which is laid to lawn with<br>numerous trees, shrubs, conifers etc. and a paved patio. |