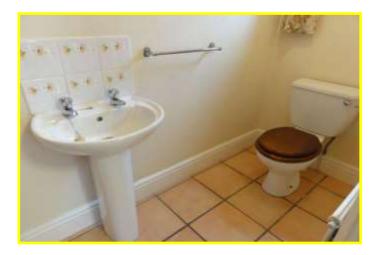

| REF. NO. M4625                                                                                                                                                                                                     | 6, ESTOVER ROAD, MARCH                                                                                                                                                                                                                                                                                                                   |
|--------------------------------------------------------------------------------------------------------------------------------------------------------------------------------------------------------------------|------------------------------------------------------------------------------------------------------------------------------------------------------------------------------------------------------------------------------------------------------------------------------------------------------------------------------------------|
| HOW TO GET THERE                                                                                                                                                                                                   | From the Fountain near our March office proceed along Station Road. Follow the road to the level crossing and proceed to the mini roundabout and turn right into Estover Road. The property is shortly on the left hand side.                                                                                                            |
| THE ACCOMMODATION                                                                                                                                                                                                  | (Dimensions given are approximate only).                                                                                                                                                                                                                                                                                                 |
| ENTRANCE PORTICO                                                                                                                                                                                                   |                                                                                                                                                                                                                                                                                                                                          |
| ENTRANCE LOBBY                                                                                                                                                                                                     | With tiled floor.                                                                                                                                                                                                                                                                                                                        |
| SPACIOUS ENTRANCE HAL                                                                                                                                                                                              | L With display niche, access to loft via foldaway ladder, built-in airing cupboard housing hot water cylinder with immersion heater, built-in linen cupboard.                                                                                                                                                                            |
| LOUNGE                                                                                                                                                                                                             | 19'8"(max) x 12'8"(max) With feature fire surround enclosing a fitted "living flame" gas fire.                                                                                                                                                                                                                                           |
| DINING ROOM                                                                                                                                                                                                        | 11'10"(max) x 11'4"(max) With double glazed patio doors to Conservatory.                                                                                                                                                                                                                                                                 |
| FITTED KITCHEN                                                                                                                                                                                                     | 14'(max) x 10'6"(max) With tiled floor, part tiled walls, inset stainless steel twin bowl single drainer sink unit with mixer tap and cupboards under, range of wall cupboard, preparation surfaces with drawers and cupboards under, built-in electric hob, electric hob hood, built-in electric double oven.                           |
| CLOAKROOM/W.C.                                                                                                                                                                                                     | With tiled floor, pedestal washbasin with tiled splashback, low level w.c.                                                                                                                                                                                                                                                               |
| UTILITY                                                                                                                                                                                                            | 10'10"(max) x 7'1"(max) With tiled floor, part tiled walls space/plumbing for automatic washing machine & dishwasher, and space/vent for tumble drier. British Gas, gas fired wall mounted central heating boiler, central heating programmer.                                                                                           |
| BRICK & UPVC CONSERVATORY 12'1"(max) x 9'9"(max) With tiled floor, double glazed French doors to rear garden.                                                                                                      |                                                                                                                                                                                                                                                                                                                                          |
| <b>BATHROOM/W.C./SHOWER ROOM</b> With tiled and screened shower cubicle with Mira electric shower, part tiled walls, panelled bath, twin inset hand washbasins with cupboards under, low level, w.c. shaver point. |                                                                                                                                                                                                                                                                                                                                          |
| BEDROOM NO. 1                                                                                                                                                                                                      | 12'9"(max) x 12'(max) With full width range of fitted units including wardrobe/cupboards, dressing unit and blanket cupboard.                                                                                                                                                                                                            |
| BEDROOM NO. 2                                                                                                                                                                                                      | 14'10"((max) x 11'1"(max) With range of built-in wardrobe/cupboards with blanket cupboard over.                                                                                                                                                                                                                                          |
| BEDROOM NO. 3                                                                                                                                                                                                      | 12'4"(max) x 11'7"(max) With full width range of fitted units including wardrobe/cupboards, blanket cupboards and dressing unit.                                                                                                                                                                                                         |
| OUTSIDE                                                                                                                                                                                                            |                                                                                                                                                                                                                                                                                                                                          |
| DOUBLE GARAGE                                                                                                                                                                                                      | 19'5"(max) x 18'(max) With up and over door, power and lighting, access to loft.                                                                                                                                                                                                                                                         |
| GARDENS                                                                                                                                                                                                            | Generous gardens to front, part laid to lawn with numerous trees, shrubs etc., block paved patio<br>area and shingle driveway/turn around/multi vehicle off road parking space.<br>Timber double gates open on to the superb generous rear garden which is laid to lawn with<br>numerous trees, shrubs, conifers etc. and a paved patio. |