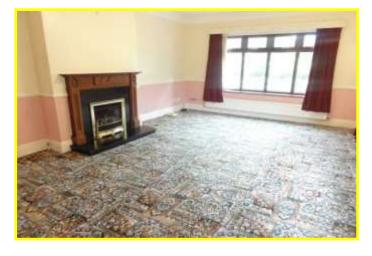

| REF. NO. M4625                                                                                                                                                                                                     | 6, ESTOVER ROAD, MARCH                                                                                                                                                                                                                                                                                                                   |
|--------------------------------------------------------------------------------------------------------------------------------------------------------------------------------------------------------------------|------------------------------------------------------------------------------------------------------------------------------------------------------------------------------------------------------------------------------------------------------------------------------------------------------------------------------------------|
| HOW TO GET THERE                                                                                                                                                                                                   | From the Fountain near our March office proceed along Station Road. Follow the road to the level crossing and proceed to the mini roundabout and turn right into Estover Road. The property is shortly on the left hand side.                                                                                                            |
| THE ACCOMMODATION                                                                                                                                                                                                  | (Dimensions given are approximate only).                                                                                                                                                                                                                                                                                                 |
| ENTRANCE PORTICO                                                                                                                                                                                                   |                                                                                                                                                                                                                                                                                                                                          |
| ENTRANCE LOBBY                                                                                                                                                                                                     | With tiled floor.                                                                                                                                                                                                                                                                                                                        |
| SPACIOUS ENTRANCE HAL                                                                                                                                                                                              | L With display niche, access to loft via foldaway ladder, built-in airing cupboard housing hot water cylinder with immersion heater, built-in linen cupboard.                                                                                                                                                                            |
| LOUNGE                                                                                                                                                                                                             | 19'8"(max) x 12'8"(max) With feature fire surround enclosing a fitted "living flame" gas fire.                                                                                                                                                                                                                                           |
| DINING ROOM                                                                                                                                                                                                        | 11'10"(max) x 11'4"(max) With double glazed patio doors to Conservatory.                                                                                                                                                                                                                                                                 |
| FITTED KITCHEN                                                                                                                                                                                                     | 14'(max) x 10'6"(max) With tiled floor, part tiled walls, inset stainless steel twin bowl single drainer sink unit with mixer tap and cupboards under, range of wall cupboard, preparation surfaces with drawers and cupboards under, built-in electric hob, electric hob hood, built-in electric double oven.                           |
| CLOAKROOM/W.C.                                                                                                                                                                                                     | With tiled floor, pedestal washbasin with tiled splashback, low level w.c.                                                                                                                                                                                                                                                               |
| UTILITY                                                                                                                                                                                                            | 10'10"(max) x 7'1"(max) With tiled floor, part tiled walls space/plumbing for automatic washing machine & dishwasher, and space/vent for tumble drier. British Gas, gas fired wall mounted central heating boiler, central heating programmer.                                                                                           |
| BRICK & UPVC CONSERVATORY 12'1"(max) x 9'9"(max) With tiled floor, double glazed French doors to rear garden.                                                                                                      |                                                                                                                                                                                                                                                                                                                                          |
| <b>BATHROOM/W.C./SHOWER ROOM</b> With tiled and screened shower cubicle with Mira electric shower, part tiled walls, panelled bath, twin inset hand washbasins with cupboards under, low level, w.c. shaver point. |                                                                                                                                                                                                                                                                                                                                          |
| BEDROOM NO. 1                                                                                                                                                                                                      | 12'9"(max) x 12'(max) With full width range of fitted units including wardrobe/cupboards, dressing unit and blanket cupboard.                                                                                                                                                                                                            |
| BEDROOM NO. 2                                                                                                                                                                                                      | 14'10"((max) x 11'1"(max) With range of built-in wardrobe/cupboards with blanket cupboard over.                                                                                                                                                                                                                                          |
| BEDROOM NO. 3                                                                                                                                                                                                      | 12'4"(max) x 11'7"(max) With full width range of fitted units including wardrobe/cupboards, blanket cupboards and dressing unit.                                                                                                                                                                                                         |
| OUTSIDE                                                                                                                                                                                                            |                                                                                                                                                                                                                                                                                                                                          |
| DOUBLE GARAGE                                                                                                                                                                                                      | 19'5"(max) x 18'(max) With up and over door, power and lighting, access to loft.                                                                                                                                                                                                                                                         |
| GARDENS                                                                                                                                                                                                            | Generous gardens to front, part laid to lawn with numerous trees, shrubs etc., block paved patio<br>area and shingle driveway/turn around/multi vehicle off road parking space.<br>Timber double gates open on to the superb generous rear garden which is laid to lawn with<br>numerous trees, shrubs, conifers etc. and a paved patio. |