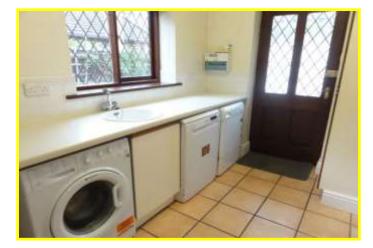

| REF. NO. M4625                                                                                                                                                                                                     | 6, ESTOVER ROAD, MARCH                                                                                                                                                                                                                                                                                                                   |
|--------------------------------------------------------------------------------------------------------------------------------------------------------------------------------------------------------------------|------------------------------------------------------------------------------------------------------------------------------------------------------------------------------------------------------------------------------------------------------------------------------------------------------------------------------------------|
| HOW TO GET THERE                                                                                                                                                                                                   | From the Fountain near our March office proceed along Station Road. Follow the road to the level crossing and proceed to the mini roundabout and turn right into Estover Road. The property is shortly on the left hand side.                                                                                                            |
| THE ACCOMMODATION                                                                                                                                                                                                  | (Dimensions given are approximate only).                                                                                                                                                                                                                                                                                                 |
| ENTRANCE PORTICO                                                                                                                                                                                                   |                                                                                                                                                                                                                                                                                                                                          |
| ENTRANCE LOBBY                                                                                                                                                                                                     | With tiled floor.                                                                                                                                                                                                                                                                                                                        |
| SPACIOUS ENTRANCE HAL                                                                                                                                                                                              | L With display niche, access to loft via foldaway ladder, built-in airing cupboard housing hot water cylinder with immersion heater, built-in linen cupboard.                                                                                                                                                                            |
| LOUNGE                                                                                                                                                                                                             | 19'8"(max) x 12'8"(max) With feature fire surround enclosing a fitted "living flame" gas fire.                                                                                                                                                                                                                                           |
| DINING ROOM                                                                                                                                                                                                        | 11'10"(max) x 11'4"(max) With double glazed patio doors to Conservatory.                                                                                                                                                                                                                                                                 |
| FITTED KITCHEN                                                                                                                                                                                                     | 14'(max) x 10'6"(max) With tiled floor, part tiled walls, inset stainless steel twin bowl single drainer sink unit with mixer tap and cupboards under, range of wall cupboard, preparation surfaces with drawers and cupboards under, built-in electric hob, electric hob hood, built-in electric double oven.                           |
| CLOAKROOM/W.C.                                                                                                                                                                                                     | With tiled floor, pedestal washbasin with tiled splashback, low level w.c.                                                                                                                                                                                                                                                               |
| UTILITY                                                                                                                                                                                                            | 10'10"(max) x 7'1"(max) With tiled floor, part tiled walls space/plumbing for automatic washing machine & dishwasher, and space/vent for tumble drier. British Gas, gas fired wall mounted central heating boiler, central heating programmer.                                                                                           |
| BRICK & UPVC CONSERVATORY 12'1"(max) x 9'9"(max) With tiled floor, double glazed French doors to rear garden.                                                                                                      |                                                                                                                                                                                                                                                                                                                                          |
| <b>BATHROOM/W.C./SHOWER ROOM</b> With tiled and screened shower cubicle with Mira electric shower, part tiled walls, panelled bath, twin inset hand washbasins with cupboards under, low level, w.c. shaver point. |                                                                                                                                                                                                                                                                                                                                          |
| BEDROOM NO. 1                                                                                                                                                                                                      | 12'9"(max) x 12'(max) With full width range of fitted units including wardrobe/cupboards, dressing unit and blanket cupboard.                                                                                                                                                                                                            |
| BEDROOM NO. 2                                                                                                                                                                                                      | 14'10"((max) x 11'1"(max) With range of built-in wardrobe/cupboards with blanket cupboard over.                                                                                                                                                                                                                                          |
| BEDROOM NO. 3                                                                                                                                                                                                      | 12'4"(max) x 11'7"(max) With full width range of fitted units including wardrobe/cupboards, blanket cupboards and dressing unit.                                                                                                                                                                                                         |
| OUTSIDE                                                                                                                                                                                                            |                                                                                                                                                                                                                                                                                                                                          |
| DOUBLE GARAGE                                                                                                                                                                                                      | 19'5"(max) x 18'(max) With up and over door, power and lighting, access to loft.                                                                                                                                                                                                                                                         |
| GARDENS                                                                                                                                                                                                            | Generous gardens to front, part laid to lawn with numerous trees, shrubs etc., block paved patio<br>area and shingle driveway/turn around/multi vehicle off road parking space.<br>Timber double gates open on to the superb generous rear garden which is laid to lawn with<br>numerous trees, shrubs, conifers etc. and a paved patio. |