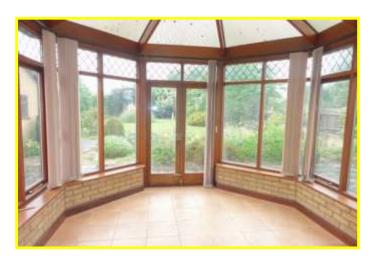

| REF. NO. M4625                                                                                                                                                                                                     | 6, ESTOVER ROAD, MARCH                                                                                                                                                                                                                                                                                                                   |
|--------------------------------------------------------------------------------------------------------------------------------------------------------------------------------------------------------------------|------------------------------------------------------------------------------------------------------------------------------------------------------------------------------------------------------------------------------------------------------------------------------------------------------------------------------------------|
| HOW TO GET THERE                                                                                                                                                                                                   | From the Fountain near our March office proceed along Station Road. Follow the road to the level crossing and proceed to the mini roundabout and turn right into Estover Road. The property is shortly on the left hand side.                                                                                                            |
| THE ACCOMMODATION                                                                                                                                                                                                  | (Dimensions given are approximate only).                                                                                                                                                                                                                                                                                                 |
| ENTRANCE PORTICO                                                                                                                                                                                                   |                                                                                                                                                                                                                                                                                                                                          |
| ENTRANCE LOBBY                                                                                                                                                                                                     | With tiled floor.                                                                                                                                                                                                                                                                                                                        |
| SPACIOUS ENTRANCE HAL                                                                                                                                                                                              | L With display niche, access to loft via foldaway ladder, built-in airing cupboard housing hot water cylinder with immersion heater, built-in linen cupboard.                                                                                                                                                                            |
| LOUNGE                                                                                                                                                                                                             | 19'8"(max) x 12'8"(max) With feature fire surround enclosing a fitted "living flame" gas fire.                                                                                                                                                                                                                                           |
| DINING ROOM                                                                                                                                                                                                        | 11'10"(max) x 11'4"(max) With double glazed patio doors to Conservatory.                                                                                                                                                                                                                                                                 |
| FITTED KITCHEN                                                                                                                                                                                                     | 14'(max) x 10'6"(max) With tiled floor, part tiled walls, inset stainless steel twin bowl single drainer sink unit with mixer tap and cupboards under, range of wall cupboard, preparation surfaces with drawers and cupboards under, built-in electric hob, electric hob hood, built-in electric double oven.                           |
| CLOAKROOM/W.C.                                                                                                                                                                                                     | With tiled floor, pedestal washbasin with tiled splashback, low level w.c.                                                                                                                                                                                                                                                               |
| UTILITY                                                                                                                                                                                                            | 10'10"(max) x 7'1"(max) With tiled floor, part tiled walls space/plumbing for automatic washing machine & dishwasher, and space/vent for tumble drier. British Gas, gas fired wall mounted central heating boiler, central heating programmer.                                                                                           |
| BRICK & UPVC CONSERVATORY 12'1"(max) x 9'9"(max) With tiled floor, double glazed French doors to rear garden.                                                                                                      |                                                                                                                                                                                                                                                                                                                                          |
| <b>BATHROOM/W.C./SHOWER ROOM</b> With tiled and screened shower cubicle with Mira electric shower, part tiled walls, panelled bath, twin inset hand washbasins with cupboards under, low level, w.c. shaver point. |                                                                                                                                                                                                                                                                                                                                          |
| BEDROOM NO. 1                                                                                                                                                                                                      | 12'9"(max) x 12'(max) With full width range of fitted units including wardrobe/cupboards, dressing unit and blanket cupboard.                                                                                                                                                                                                            |
| BEDROOM NO. 2                                                                                                                                                                                                      | 14'10"((max) x 11'1"(max) With range of built-in wardrobe/cupboards with blanket cupboard over.                                                                                                                                                                                                                                          |
| BEDROOM NO. 3                                                                                                                                                                                                      | 12'4"(max) x 11'7"(max) With full width range of fitted units including wardrobe/cupboards, blanket cupboards and dressing unit.                                                                                                                                                                                                         |
| OUTSIDE                                                                                                                                                                                                            |                                                                                                                                                                                                                                                                                                                                          |
| DOUBLE GARAGE                                                                                                                                                                                                      | 19'5"(max) x 18'(max) With up and over door, power and lighting, access to loft.                                                                                                                                                                                                                                                         |
| GARDENS                                                                                                                                                                                                            | Generous gardens to front, part laid to lawn with numerous trees, shrubs etc., block paved patio<br>area and shingle driveway/turn around/multi vehicle off road parking space.<br>Timber double gates open on to the superb generous rear garden which is laid to lawn with<br>numerous trees, shrubs, conifers etc. and a paved patio. |