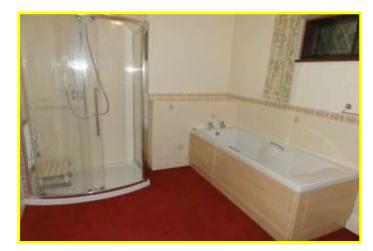

| REF. NO. M4625                                                                                                                                                                                                     | 6, ESTOVER ROAD, MARCH                                                                                                                                                                                                                                                                                                                   |
|--------------------------------------------------------------------------------------------------------------------------------------------------------------------------------------------------------------------|------------------------------------------------------------------------------------------------------------------------------------------------------------------------------------------------------------------------------------------------------------------------------------------------------------------------------------------|
| HOW TO GET THERE                                                                                                                                                                                                   | From the Fountain near our March office proceed along Station Road. Follow the road to the level crossing and proceed to the mini roundabout and turn right into Estover Road. The property is shortly on the left hand side.                                                                                                            |
| THE ACCOMMODATION                                                                                                                                                                                                  | (Dimensions given are approximate only).                                                                                                                                                                                                                                                                                                 |
| ENTRANCE PORTICO                                                                                                                                                                                                   |                                                                                                                                                                                                                                                                                                                                          |
| ENTRANCE LOBBY                                                                                                                                                                                                     | With tiled floor.                                                                                                                                                                                                                                                                                                                        |
| SPACIOUS ENTRANCE HAL                                                                                                                                                                                              | L With display niche, access to loft via foldaway ladder, built-in airing cupboard housing hot water cylinder with immersion heater, built-in linen cupboard.                                                                                                                                                                            |
| LOUNGE                                                                                                                                                                                                             | 19'8"(max) x 12'8"(max) With feature fire surround enclosing a fitted "living flame" gas fire.                                                                                                                                                                                                                                           |
| DINING ROOM                                                                                                                                                                                                        | 11'10"(max) x 11'4"(max) With double glazed patio doors to Conservatory.                                                                                                                                                                                                                                                                 |
| FITTED KITCHEN                                                                                                                                                                                                     | 14'(max) x 10'6"(max) With tiled floor, part tiled walls, inset stainless steel twin bowl single drainer sink unit with mixer tap and cupboards under, range of wall cupboard, preparation surfaces with drawers and cupboards under, built-in electric hob, electric hob hood, built-in electric double oven.                           |
| CLOAKROOM/W.C.                                                                                                                                                                                                     | With tiled floor, pedestal washbasin with tiled splashback, low level w.c.                                                                                                                                                                                                                                                               |
| UTILITY                                                                                                                                                                                                            | 10'10"(max) x 7'1"(max) With tiled floor, part tiled walls space/plumbing for automatic washing machine & dishwasher, and space/vent for tumble drier. British Gas, gas fired wall mounted central heating boiler, central heating programmer.                                                                                           |
| BRICK & UPVC CONSERVATORY 12'1"(max) x 9'9"(max) With tiled floor, double glazed French doors to rear garden.                                                                                                      |                                                                                                                                                                                                                                                                                                                                          |
| <b>BATHROOM/W.C./SHOWER ROOM</b> With tiled and screened shower cubicle with Mira electric shower, part tiled walls, panelled bath, twin inset hand washbasins with cupboards under, low level, w.c. shaver point. |                                                                                                                                                                                                                                                                                                                                          |
| BEDROOM NO. 1                                                                                                                                                                                                      | 12'9"(max) x 12'(max) With full width range of fitted units including wardrobe/cupboards, dressing unit and blanket cupboard.                                                                                                                                                                                                            |
| BEDROOM NO. 2                                                                                                                                                                                                      | 14'10"((max) x 11'1"(max) With range of built-in wardrobe/cupboards with blanket cupboard over.                                                                                                                                                                                                                                          |
| BEDROOM NO. 3                                                                                                                                                                                                      | 12'4"(max) x 11'7"(max) With full width range of fitted units including wardrobe/cupboards, blanket cupboards and dressing unit.                                                                                                                                                                                                         |
| OUTSIDE                                                                                                                                                                                                            |                                                                                                                                                                                                                                                                                                                                          |
| DOUBLE GARAGE                                                                                                                                                                                                      | 19'5"(max) x 18'(max) With up and over door, power and lighting, access to loft.                                                                                                                                                                                                                                                         |
| GARDENS                                                                                                                                                                                                            | Generous gardens to front, part laid to lawn with numerous trees, shrubs etc., block paved patio<br>area and shingle driveway/turn around/multi vehicle off road parking space.<br>Timber double gates open on to the superb generous rear garden which is laid to lawn with<br>numerous trees, shrubs, conifers etc. and a paved patio. |