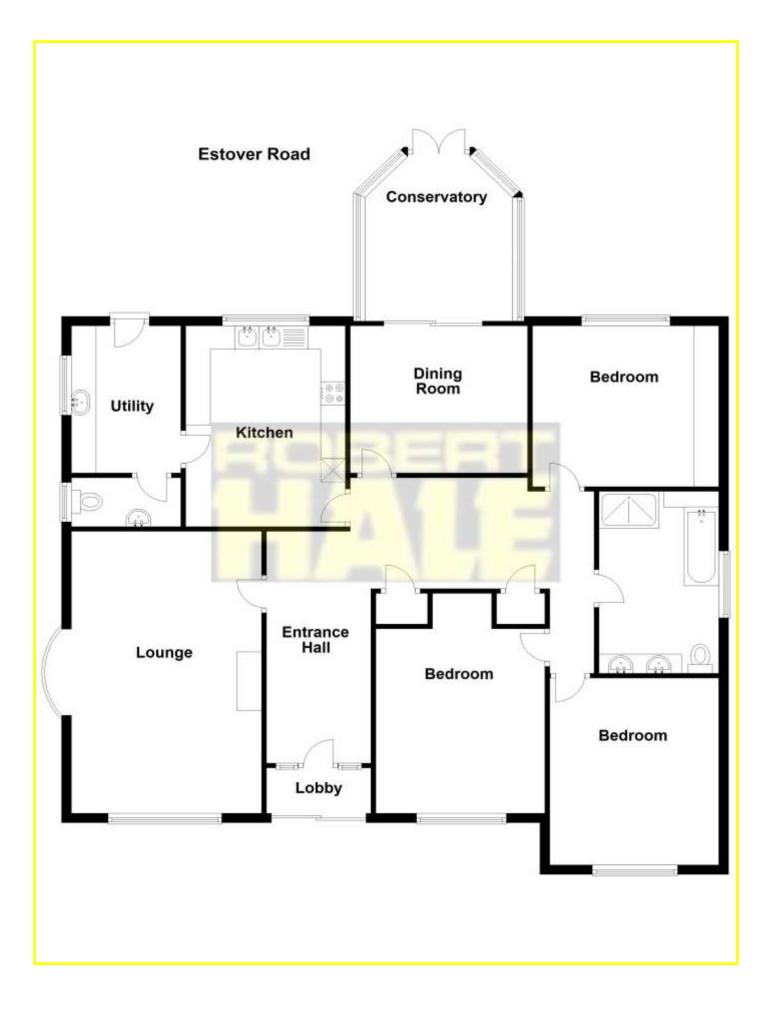

| REF. NO. M4625                                                                                                                                                                                                     | 6, ESTOVER ROAD, MARCH                                                                                                                                                                                                                                                                                                                   |
|--------------------------------------------------------------------------------------------------------------------------------------------------------------------------------------------------------------------|------------------------------------------------------------------------------------------------------------------------------------------------------------------------------------------------------------------------------------------------------------------------------------------------------------------------------------------|
| HOW TO GET THERE                                                                                                                                                                                                   | From the Fountain near our March office proceed along Station Road. Follow the road to the level crossing and proceed to the mini roundabout and turn right into Estover Road. The property is shortly on the left hand side.                                                                                                            |
| THE ACCOMMODATION                                                                                                                                                                                                  | (Dimensions given are approximate only).                                                                                                                                                                                                                                                                                                 |
| ENTRANCE PORTICO                                                                                                                                                                                                   |                                                                                                                                                                                                                                                                                                                                          |
| ENTRANCE LOBBY                                                                                                                                                                                                     | With tiled floor.                                                                                                                                                                                                                                                                                                                        |
| SPACIOUS ENTRANCE HAL                                                                                                                                                                                              | L With display niche, access to loft via foldaway ladder, built-in airing cupboard housing hot water cylinder with immersion heater, built-in linen cupboard.                                                                                                                                                                            |
| LOUNGE                                                                                                                                                                                                             | 19'8"(max) x 12'8"(max) With feature fire surround enclosing a fitted "living flame" gas fire.                                                                                                                                                                                                                                           |
| DINING ROOM                                                                                                                                                                                                        | 11'10"(max) x 11'4"(max) With double glazed patio doors to Conservatory.                                                                                                                                                                                                                                                                 |
| FITTED KITCHEN                                                                                                                                                                                                     | 14'(max) x 10'6"(max) With tiled floor, part tiled walls, inset stainless steel twin bowl single drainer sink unit with mixer tap and cupboards under, range of wall cupboard, preparation surfaces with drawers and cupboards under, built-in electric hob, electric hob hood, built-in electric double oven.                           |
| CLOAKROOM/W.C.                                                                                                                                                                                                     | With tiled floor, pedestal washbasin with tiled splashback, low level w.c.                                                                                                                                                                                                                                                               |
| UTILITY                                                                                                                                                                                                            | 10'10"(max) x 7'1"(max) With tiled floor, part tiled walls space/plumbing for automatic washing machine & dishwasher, and space/vent for tumble drier. British Gas, gas fired wall mounted central heating boiler, central heating programmer.                                                                                           |
| BRICK & UPVC CONSERVATORY 12'1"(max) x 9'9"(max) With tiled floor, double glazed French doors to rear garden.                                                                                                      |                                                                                                                                                                                                                                                                                                                                          |
| <b>BATHROOM/W.C./SHOWER ROOM</b> With tiled and screened shower cubicle with Mira electric shower, part tiled walls, panelled bath, twin inset hand washbasins with cupboards under, low level, w.c. shaver point. |                                                                                                                                                                                                                                                                                                                                          |
| BEDROOM NO. 1                                                                                                                                                                                                      | 12'9"(max) x 12'(max) With full width range of fitted units including wardrobe/cupboards, dressing unit and blanket cupboard.                                                                                                                                                                                                            |
| BEDROOM NO. 2                                                                                                                                                                                                      | 14'10"((max) x 11'1"(max) With range of built-in wardrobe/cupboards with blanket cupboard over.                                                                                                                                                                                                                                          |
| BEDROOM NO. 3                                                                                                                                                                                                      | 12'4"(max) x 11'7"(max) With full width range of fitted units including wardrobe/cupboards, blanket cupboards and dressing unit.                                                                                                                                                                                                         |
| OUTSIDE                                                                                                                                                                                                            |                                                                                                                                                                                                                                                                                                                                          |
| DOUBLE GARAGE                                                                                                                                                                                                      | 19'5"(max) x 18'(max) With up and over door, power and lighting, access to loft.                                                                                                                                                                                                                                                         |
| GARDENS                                                                                                                                                                                                            | Generous gardens to front, part laid to lawn with numerous trees, shrubs etc., block paved patio<br>area and shingle driveway/turn around/multi vehicle off road parking space.<br>Timber double gates open on to the superb generous rear garden which is laid to lawn with<br>numerous trees, shrubs, conifers etc. and a paved patio. |