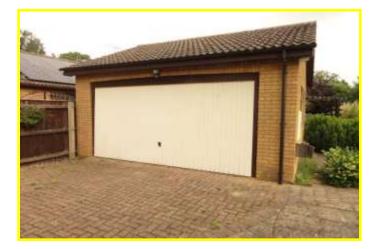

| REF. NO. M4625                                                                                                                                                                                                     | 6, ESTOVER ROAD, MARCH                                                                                                                                                                                                                                                                                                                   |
|--------------------------------------------------------------------------------------------------------------------------------------------------------------------------------------------------------------------|------------------------------------------------------------------------------------------------------------------------------------------------------------------------------------------------------------------------------------------------------------------------------------------------------------------------------------------|
| HOW TO GET THERE                                                                                                                                                                                                   | From the Fountain near our March office proceed along Station Road. Follow the road to the level crossing and proceed to the mini roundabout and turn right into Estover Road. The property is shortly on the left hand side.                                                                                                            |
| THE ACCOMMODATION                                                                                                                                                                                                  | (Dimensions given are approximate only).                                                                                                                                                                                                                                                                                                 |
| ENTRANCE PORTICO                                                                                                                                                                                                   |                                                                                                                                                                                                                                                                                                                                          |
| ENTRANCE LOBBY                                                                                                                                                                                                     | With tiled floor.                                                                                                                                                                                                                                                                                                                        |
| SPACIOUS ENTRANCE HAL                                                                                                                                                                                              | L With display niche, access to loft via foldaway ladder, built-in airing cupboard housing hot water cylinder with immersion heater, built-in linen cupboard.                                                                                                                                                                            |
| LOUNGE                                                                                                                                                                                                             | 19'8"(max) x 12'8"(max) With feature fire surround enclosing a fitted "living flame" gas fire.                                                                                                                                                                                                                                           |
| DINING ROOM                                                                                                                                                                                                        | 11'10"(max) x 11'4"(max) With double glazed patio doors to Conservatory.                                                                                                                                                                                                                                                                 |
| FITTED KITCHEN                                                                                                                                                                                                     | 14'(max) x 10'6"(max) With tiled floor, part tiled walls, inset stainless steel twin bowl single drainer sink unit with mixer tap and cupboards under, range of wall cupboard, preparation surfaces with drawers and cupboards under, built-in electric hob, electric hob hood, built-in electric double oven.                           |
| CLOAKROOM/W.C.                                                                                                                                                                                                     | With tiled floor, pedestal washbasin with tiled splashback, low level w.c.                                                                                                                                                                                                                                                               |
| UTILITY                                                                                                                                                                                                            | 10'10"(max) x 7'1"(max) With tiled floor, part tiled walls space/plumbing for automatic washing machine & dishwasher, and space/vent for tumble drier. British Gas, gas fired wall mounted central heating boiler, central heating programmer.                                                                                           |
| BRICK & UPVC CONSERVATORY 12'1"(max) x 9'9"(max) With tiled floor, double glazed French doors to rear garden.                                                                                                      |                                                                                                                                                                                                                                                                                                                                          |
| <b>BATHROOM/W.C./SHOWER ROOM</b> With tiled and screened shower cubicle with Mira electric shower, part tiled walls, panelled bath, twin inset hand washbasins with cupboards under, low level, w.c. shaver point. |                                                                                                                                                                                                                                                                                                                                          |
| BEDROOM NO. 1                                                                                                                                                                                                      | 12'9"(max) x 12'(max) With full width range of fitted units including wardrobe/cupboards, dressing unit and blanket cupboard.                                                                                                                                                                                                            |
| BEDROOM NO. 2                                                                                                                                                                                                      | 14'10"((max) x 11'1"(max) With range of built-in wardrobe/cupboards with blanket cupboard over.                                                                                                                                                                                                                                          |
| BEDROOM NO. 3                                                                                                                                                                                                      | 12'4"(max) x 11'7"(max) With full width range of fitted units including wardrobe/cupboards, blanket cupboards and dressing unit.                                                                                                                                                                                                         |
| OUTSIDE                                                                                                                                                                                                            |                                                                                                                                                                                                                                                                                                                                          |
| DOUBLE GARAGE                                                                                                                                                                                                      | 19'5"(max) x 18'(max) With up and over door, power and lighting, access to loft.                                                                                                                                                                                                                                                         |
| GARDENS                                                                                                                                                                                                            | Generous gardens to front, part laid to lawn with numerous trees, shrubs etc., block paved patio<br>area and shingle driveway/turn around/multi vehicle off road parking space.<br>Timber double gates open on to the superb generous rear garden which is laid to lawn with<br>numerous trees, shrubs, conifers etc. and a paved patio. |