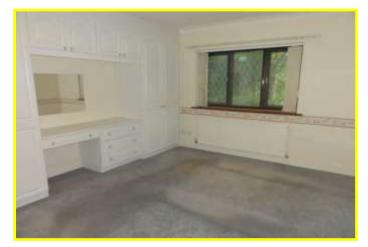

| REF. NO. M4625                                                                                                                                                                                                     | 6, ESTOVER ROAD, MARCH                                                                                                                                                                                                                                                                                                                   |
|--------------------------------------------------------------------------------------------------------------------------------------------------------------------------------------------------------------------|------------------------------------------------------------------------------------------------------------------------------------------------------------------------------------------------------------------------------------------------------------------------------------------------------------------------------------------|
| HOW TO GET THERE                                                                                                                                                                                                   | From the Fountain near our March office proceed along Station Road. Follow the road to the level crossing and proceed to the mini roundabout and turn right into Estover Road. The property is shortly on the left hand side.                                                                                                            |
| THE ACCOMMODATION                                                                                                                                                                                                  | (Dimensions given are approximate only).                                                                                                                                                                                                                                                                                                 |
| ENTRANCE PORTICO                                                                                                                                                                                                   |                                                                                                                                                                                                                                                                                                                                          |
| ENTRANCE LOBBY                                                                                                                                                                                                     | With tiled floor.                                                                                                                                                                                                                                                                                                                        |
| SPACIOUS ENTRANCE HAL                                                                                                                                                                                              | L With display niche, access to loft via foldaway ladder, built-in airing cupboard housing hot water cylinder with immersion heater, built-in linen cupboard.                                                                                                                                                                            |
| LOUNGE                                                                                                                                                                                                             | 19'8"(max) x 12'8"(max) With feature fire surround enclosing a fitted "living flame" gas fire.                                                                                                                                                                                                                                           |
| DINING ROOM                                                                                                                                                                                                        | 11'10"(max) x 11'4"(max) With double glazed patio doors to Conservatory.                                                                                                                                                                                                                                                                 |
| FITTED KITCHEN                                                                                                                                                                                                     | 14'(max) x 10'6"(max) With tiled floor, part tiled walls, inset stainless steel twin bowl single drainer sink unit with mixer tap and cupboards under, range of wall cupboard, preparation surfaces with drawers and cupboards under, built-in electric hob, electric hob hood, built-in electric double oven.                           |
| CLOAKROOM/W.C.                                                                                                                                                                                                     | With tiled floor, pedestal washbasin with tiled splashback, low level w.c.                                                                                                                                                                                                                                                               |
| UTILITY                                                                                                                                                                                                            | 10'10"(max) x 7'1"(max) With tiled floor, part tiled walls space/plumbing for automatic washing machine & dishwasher, and space/vent for tumble drier. British Gas, gas fired wall mounted central heating boiler, central heating programmer.                                                                                           |
| BRICK & UPVC CONSERVATORY 12'1"(max) x 9'9"(max) With tiled floor, double glazed French doors to rear garden.                                                                                                      |                                                                                                                                                                                                                                                                                                                                          |
| <b>BATHROOM/W.C./SHOWER ROOM</b> With tiled and screened shower cubicle with Mira electric shower, part tiled walls, panelled bath, twin inset hand washbasins with cupboards under, low level, w.c. shaver point. |                                                                                                                                                                                                                                                                                                                                          |
| BEDROOM NO. 1                                                                                                                                                                                                      | 12'9"(max) x 12'(max) With full width range of fitted units including wardrobe/cupboards, dressing unit and blanket cupboard.                                                                                                                                                                                                            |
| BEDROOM NO. 2                                                                                                                                                                                                      | 14'10"((max) x 11'1"(max) With range of built-in wardrobe/cupboards with blanket cupboard over.                                                                                                                                                                                                                                          |
| BEDROOM NO. 3                                                                                                                                                                                                      | 12'4"(max) x 11'7"(max) With full width range of fitted units including wardrobe/cupboards, blanket cupboards and dressing unit.                                                                                                                                                                                                         |
| OUTSIDE                                                                                                                                                                                                            |                                                                                                                                                                                                                                                                                                                                          |
| DOUBLE GARAGE                                                                                                                                                                                                      | 19'5"(max) x 18'(max) With up and over door, power and lighting, access to loft.                                                                                                                                                                                                                                                         |
| GARDENS                                                                                                                                                                                                            | Generous gardens to front, part laid to lawn with numerous trees, shrubs etc., block paved patio<br>area and shingle driveway/turn around/multi vehicle off road parking space.<br>Timber double gates open on to the superb generous rear garden which is laid to lawn with<br>numerous trees, shrubs, conifers etc. and a paved patio. |