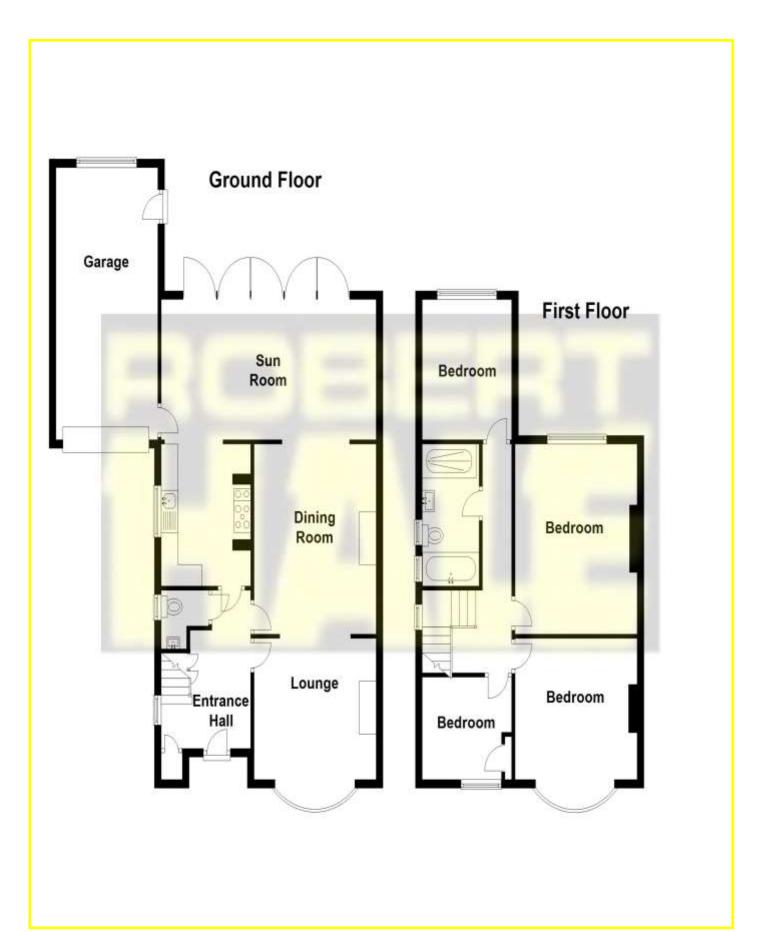

| REF. NO. M4434                                                                                                                                                                                                      | 25 WESTWOOD AVENUE, MARCH                                                                                                                                                                                                                                                                                                                                        |
|---------------------------------------------------------------------------------------------------------------------------------------------------------------------------------------------------------------------|------------------------------------------------------------------------------------------------------------------------------------------------------------------------------------------------------------------------------------------------------------------------------------------------------------------------------------------------------------------|
| HOW TO GET THERE                                                                                                                                                                                                    | From the Fountain near our March office, proceed along Dartford Road and take the fourth right into Westwood Avenue.                                                                                                                                                                                                                                             |
| THE ACCOMMODATION                                                                                                                                                                                                   | (Dimensions given are approximate only).                                                                                                                                                                                                                                                                                                                         |
| ENTRANCE PORCH                                                                                                                                                                                                      | With tiled floor, light.                                                                                                                                                                                                                                                                                                                                         |
| ENTRANCE HALL                                                                                                                                                                                                       | With wood block floor, stairway off, understairs cupboard, built in cloaks cupboard.                                                                                                                                                                                                                                                                             |
| LOUNGE/DINER                                                                                                                                                                                                        | 28' 4" (max) x 11' 11" (max) With pine floor, feature open fireplace in both lounge and dining area, bay window.                                                                                                                                                                                                                                                 |
| SUN ROOM                                                                                                                                                                                                            | 21' (max) x 11' 6" (max) With tiled floor, panoramic glazed doors to rear garden.                                                                                                                                                                                                                                                                                |
| KITCHEN                                                                                                                                                                                                             | 11' 6" (max) x 8' 8" (max) With gas/electric range (subject to separate negotiation), tiled floor, preparation surfaces with drawers and cupboards under, range of wall cupboards, part tiled walls, inset ceramic single drainer sink unit with mixer tap and cupboards under, space/pluming for dishwasher, built in fridge freezer, opens on to the SUN ROOM. |
| GROUND FLOOR CLOAKROOM/W.C. With pedestal washbasin with mixer tap, tiled floor, tiled walls, low level w.c., heated towel rail.                                                                                    |                                                                                                                                                                                                                                                                                                                                                                  |
| FIRST FLOOR                                                                                                                                                                                                         |                                                                                                                                                                                                                                                                                                                                                                  |
| LANDING                                                                                                                                                                                                             | With access to loft.                                                                                                                                                                                                                                                                                                                                             |
| <b>BATHROOM/W.C./SHOWER ROOM</b> With tiled and screened double shower cubicle with chrome shower valve and spray, roll edge bath with mixer tap, low level w.c., pedestal washbasin with mixer tap, extractor fan. |                                                                                                                                                                                                                                                                                                                                                                  |
| BEDROOM NO. 1                                                                                                                                                                                                       | 12' 9" (max) x 11' 11" (max) With bay window.                                                                                                                                                                                                                                                                                                                    |
| BEDROOM NO. 2                                                                                                                                                                                                       | 14' 8" (max) x 11' 7" (max).                                                                                                                                                                                                                                                                                                                                     |
| BEDROOM NO. 3                                                                                                                                                                                                       | 10' 10" (max) x 10' 1" (max).                                                                                                                                                                                                                                                                                                                                    |
| <b>BEDROOM NO. 4</b>                                                                                                                                                                                                | 8' 11" (max) x 7' 9" (max) With fitted cupboard.                                                                                                                                                                                                                                                                                                                 |
| OUTSIDE                                                                                                                                                                                                             | OUTSIDE LANTERNS                                                                                                                                                                                                                                                                                                                                                 |
| GARAGE/WORKSHOP/UTIL                                                                                                                                                                                                | <b>ITY</b> 21' (max) x 9' 11" (max) With electronically operated roller door, personal door, stainless steel single drainer sink unit with cupboards under, space/plumbing for automatic washing machine, power and lighting, workbench with cupboards under, access to loft housing gas fired wall mounted combi boiler.                                        |
| GARDENS                                                                                                                                                                                                             | Gardens to front down to shingle with a wrought iron gate opening on to a concrete pathway to                                                                                                                                                                                                                                                                    |