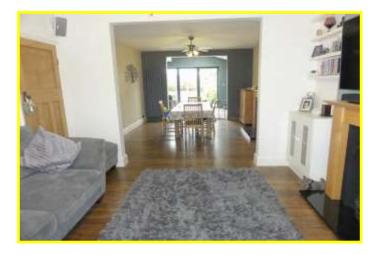

| REF. NO. M4434                                                                                                                                                                                                      | 25 WESTWOOD AVENUE, MARCH                                                                                                                                                                                                                                                                                                                                        |
|---------------------------------------------------------------------------------------------------------------------------------------------------------------------------------------------------------------------|------------------------------------------------------------------------------------------------------------------------------------------------------------------------------------------------------------------------------------------------------------------------------------------------------------------------------------------------------------------|
| HOW TO GET THERE                                                                                                                                                                                                    | From the Fountain near our March office, proceed along Dartford Road and take the fourth right into Westwood Avenue.                                                                                                                                                                                                                                             |
| THE ACCOMMODATION                                                                                                                                                                                                   | (Dimensions given are approximate only).                                                                                                                                                                                                                                                                                                                         |
| ENTRANCE PORCH                                                                                                                                                                                                      | With tiled floor, light.                                                                                                                                                                                                                                                                                                                                         |
| ENTRANCE HALL                                                                                                                                                                                                       | With wood block floor, stairway off, understairs cupboard, built in cloaks cupboard.                                                                                                                                                                                                                                                                             |
| LOUNGE/DINER                                                                                                                                                                                                        | 28' 4" (max) x 11' 11" (max) With pine floor, feature open fireplace in both lounge and dining area, bay window.                                                                                                                                                                                                                                                 |
| SUN ROOM                                                                                                                                                                                                            | 21' (max) x 11' 6" (max) With tiled floor, panoramic glazed doors to rear garden.                                                                                                                                                                                                                                                                                |
| KITCHEN                                                                                                                                                                                                             | 11' 6" (max) x 8' 8" (max) With gas/electric range (subject to separate negotiation), tiled floor, preparation surfaces with drawers and cupboards under, range of wall cupboards, part tiled walls, inset ceramic single drainer sink unit with mixer tap and cupboards under, space/pluming for dishwasher, built in fridge freezer, opens on to the SUN ROOM. |
| GROUND FLOOR CLOAKROOM/W.C. With pedestal washbasin with mixer tap, tiled floor, tiled walls, low level w.c., heated towel rail.                                                                                    |                                                                                                                                                                                                                                                                                                                                                                  |
| FIRST FLOOR                                                                                                                                                                                                         |                                                                                                                                                                                                                                                                                                                                                                  |
| LANDING                                                                                                                                                                                                             | With access to loft.                                                                                                                                                                                                                                                                                                                                             |
| <b>BATHROOM/W.C./SHOWER ROOM</b> With tiled and screened double shower cubicle with chrome shower valve and spray, roll edge bath with mixer tap, low level w.c., pedestal washbasin with mixer tap, extractor fan. |                                                                                                                                                                                                                                                                                                                                                                  |
| BEDROOM NO. 1                                                                                                                                                                                                       | 12' 9" (max) x 11' 11" (max) With bay window.                                                                                                                                                                                                                                                                                                                    |
| BEDROOM NO. 2                                                                                                                                                                                                       | 14' 8" (max) x 11' 7" (max).                                                                                                                                                                                                                                                                                                                                     |
| BEDROOM NO. 3                                                                                                                                                                                                       | 10' 10" (max) x 10' 1" (max).                                                                                                                                                                                                                                                                                                                                    |
| <b>BEDROOM NO. 4</b>                                                                                                                                                                                                | 8' 11" (max) x 7' 9" (max) With fitted cupboard.                                                                                                                                                                                                                                                                                                                 |
| OUTSIDE                                                                                                                                                                                                             | OUTSIDE LANTERNS                                                                                                                                                                                                                                                                                                                                                 |
| GARAGE/WORKSHOP/UTIL                                                                                                                                                                                                | <b>ITY</b> 21' (max) x 9' 11" (max) With electronically operated roller door, personal door, stainless steel single drainer sink unit with cupboards under, space/plumbing for automatic washing machine, power and lighting, workbench with cupboards under, access to loft housing gas fired wall mounted combi boiler.                                        |
| GARDENS                                                                                                                                                                                                             | Gardens to front down to shingle with a wrought iron gate opening on to a concrete pathway to                                                                                                                                                                                                                                                                    |