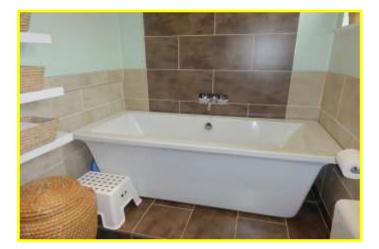

| REF. NO. M4434                                                                                                                                                                                                      | 25 WESTWOOD AVENUE, MARCH                                                                                                                                                                                                                                                                                                                                        |
|---------------------------------------------------------------------------------------------------------------------------------------------------------------------------------------------------------------------|------------------------------------------------------------------------------------------------------------------------------------------------------------------------------------------------------------------------------------------------------------------------------------------------------------------------------------------------------------------|
| HOW TO GET THERE                                                                                                                                                                                                    | From the Fountain near our March office, proceed along Dartford Road and take the fourth right into Westwood Avenue.                                                                                                                                                                                                                                             |
| THE ACCOMMODATION                                                                                                                                                                                                   | (Dimensions given are approximate only).                                                                                                                                                                                                                                                                                                                         |
| ENTRANCE PORCH                                                                                                                                                                                                      | With tiled floor, light.                                                                                                                                                                                                                                                                                                                                         |
| ENTRANCE HALL                                                                                                                                                                                                       | With wood block floor, stairway off, understairs cupboard, built in cloaks cupboard.                                                                                                                                                                                                                                                                             |
| LOUNGE/DINER                                                                                                                                                                                                        | 28' 4" (max) x 11' 11" (max) With pine floor, feature open fireplace in both lounge and dining area, bay window.                                                                                                                                                                                                                                                 |
| SUN ROOM                                                                                                                                                                                                            | 21' (max) x 11' 6" (max) With tiled floor, panoramic glazed doors to rear garden.                                                                                                                                                                                                                                                                                |
| KITCHEN                                                                                                                                                                                                             | 11' 6" (max) x 8' 8" (max) With gas/electric range (subject to separate negotiation), tiled floor, preparation surfaces with drawers and cupboards under, range of wall cupboards, part tiled walls, inset ceramic single drainer sink unit with mixer tap and cupboards under, space/pluming for dishwasher, built in fridge freezer, opens on to the SUN ROOM. |
| GROUND FLOOR CLOAKROOM/W.C. With pedestal washbasin with mixer tap, tiled floor, tiled walls, low level w.c., heated towel rail.                                                                                    |                                                                                                                                                                                                                                                                                                                                                                  |
| FIRST FLOOR                                                                                                                                                                                                         |                                                                                                                                                                                                                                                                                                                                                                  |
| LANDING                                                                                                                                                                                                             | With access to loft.                                                                                                                                                                                                                                                                                                                                             |
| <b>BATHROOM/W.C./SHOWER ROOM</b> With tiled and screened double shower cubicle with chrome shower valve and spray, roll edge bath with mixer tap, low level w.c., pedestal washbasin with mixer tap, extractor fan. |                                                                                                                                                                                                                                                                                                                                                                  |
| BEDROOM NO. 1                                                                                                                                                                                                       | 12' 9" (max) x 11' 11" (max) With bay window.                                                                                                                                                                                                                                                                                                                    |
| BEDROOM NO. 2                                                                                                                                                                                                       | 14' 8" (max) x 11' 7" (max).                                                                                                                                                                                                                                                                                                                                     |
| BEDROOM NO. 3                                                                                                                                                                                                       | 10' 10" (max) x 10' 1" (max).                                                                                                                                                                                                                                                                                                                                    |
| <b>BEDROOM NO. 4</b>                                                                                                                                                                                                | 8' 11" (max) x 7' 9" (max) With fitted cupboard.                                                                                                                                                                                                                                                                                                                 |
| OUTSIDE                                                                                                                                                                                                             | OUTSIDE LANTERNS                                                                                                                                                                                                                                                                                                                                                 |
| GARAGE/WORKSHOP/UTIL                                                                                                                                                                                                | <b>ITY</b> 21' (max) x 9' 11" (max) With electronically operated roller door, personal door, stainless steel single drainer sink unit with cupboards under, space/plumbing for automatic washing machine, power and lighting, workbench with cupboards under, access to loft housing gas fired wall mounted combi boiler.                                        |
| GARDENS                                                                                                                                                                                                             | Gardens to front down to shingle with a wrought iron gate opening on to a concrete pathway to                                                                                                                                                                                                                                                                    |