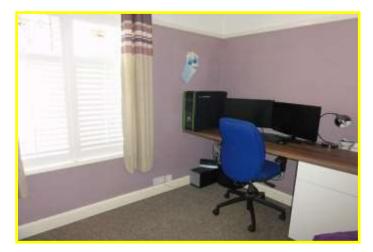

| REF. NO. M4434                                                                                                                                                                                                      | 25 WESTWOOD AVENUE, MARCH                                                                                                                                                                                                                                                                                                                                        |
|---------------------------------------------------------------------------------------------------------------------------------------------------------------------------------------------------------------------|------------------------------------------------------------------------------------------------------------------------------------------------------------------------------------------------------------------------------------------------------------------------------------------------------------------------------------------------------------------|
| HOW TO GET THERE                                                                                                                                                                                                    | From the Fountain near our March office, proceed along Dartford Road and take the fourth right into Westwood Avenue.                                                                                                                                                                                                                                             |
| THE ACCOMMODATION                                                                                                                                                                                                   | (Dimensions given are approximate only).                                                                                                                                                                                                                                                                                                                         |
| ENTRANCE PORCH                                                                                                                                                                                                      | With tiled floor, light.                                                                                                                                                                                                                                                                                                                                         |
| ENTRANCE HALL                                                                                                                                                                                                       | With wood block floor, stairway off, understairs cupboard, built in cloaks cupboard.                                                                                                                                                                                                                                                                             |
| LOUNGE/DINER                                                                                                                                                                                                        | 28' 4" (max) x 11' 11" (max) With pine floor, feature open fireplace in both lounge and dining area, bay window.                                                                                                                                                                                                                                                 |
| SUN ROOM                                                                                                                                                                                                            | 21' (max) x 11' 6" (max) With tiled floor, panoramic glazed doors to rear garden.                                                                                                                                                                                                                                                                                |
| KITCHEN                                                                                                                                                                                                             | 11' 6" (max) x 8' 8" (max) With gas/electric range (subject to separate negotiation), tiled floor, preparation surfaces with drawers and cupboards under, range of wall cupboards, part tiled walls, inset ceramic single drainer sink unit with mixer tap and cupboards under, space/pluming for dishwasher, built in fridge freezer, opens on to the SUN ROOM. |
| GROUND FLOOR CLOAKROOM/W.C. With pedestal washbasin with mixer tap, tiled floor, tiled walls, low level w.c., heated towel rail.                                                                                    |                                                                                                                                                                                                                                                                                                                                                                  |
| FIRST FLOOR                                                                                                                                                                                                         |                                                                                                                                                                                                                                                                                                                                                                  |
| LANDING                                                                                                                                                                                                             | With access to loft.                                                                                                                                                                                                                                                                                                                                             |
| <b>BATHROOM/W.C./SHOWER ROOM</b> With tiled and screened double shower cubicle with chrome shower valve and spray, roll edge bath with mixer tap, low level w.c., pedestal washbasin with mixer tap, extractor fan. |                                                                                                                                                                                                                                                                                                                                                                  |
| BEDROOM NO. 1                                                                                                                                                                                                       | 12' 9" (max) x 11' 11" (max) With bay window.                                                                                                                                                                                                                                                                                                                    |
| BEDROOM NO. 2                                                                                                                                                                                                       | 14' 8" (max) x 11' 7" (max).                                                                                                                                                                                                                                                                                                                                     |
| BEDROOM NO. 3                                                                                                                                                                                                       | 10' 10" (max) x 10' 1" (max).                                                                                                                                                                                                                                                                                                                                    |
| <b>BEDROOM NO. 4</b>                                                                                                                                                                                                | 8' 11" (max) x 7' 9" (max) With fitted cupboard.                                                                                                                                                                                                                                                                                                                 |
| OUTSIDE                                                                                                                                                                                                             | OUTSIDE LANTERNS                                                                                                                                                                                                                                                                                                                                                 |
| GARAGE/WORKSHOP/UTIL                                                                                                                                                                                                | <b>ITY</b> 21' (max) x 9' 11" (max) With electronically operated roller door, personal door, stainless steel single drainer sink unit with cupboards under, space/plumbing for automatic washing machine, power and lighting, workbench with cupboards under, access to loft housing gas fired wall mounted combi boiler.                                        |
| GARDENS                                                                                                                                                                                                             | Gardens to front down to shingle with a wrought iron gate opening on to a concrete pathway to                                                                                                                                                                                                                                                                    |