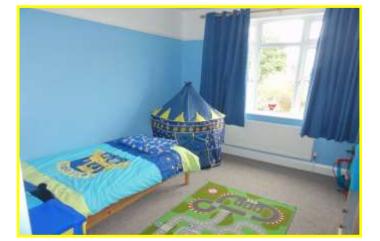

| REF. NO. M4434                                                                                                                                                                                                      | 25 WESTWOOD AVENUE, MARCH                                                                                                                                                                                                                                                                                                                                        |
|---------------------------------------------------------------------------------------------------------------------------------------------------------------------------------------------------------------------|------------------------------------------------------------------------------------------------------------------------------------------------------------------------------------------------------------------------------------------------------------------------------------------------------------------------------------------------------------------|
| HOW TO GET THERE                                                                                                                                                                                                    | From the Fountain near our March office, proceed along Dartford Road and take the fourth right into Westwood Avenue.                                                                                                                                                                                                                                             |
| THE ACCOMMODATION                                                                                                                                                                                                   | (Dimensions given are approximate only).                                                                                                                                                                                                                                                                                                                         |
| ENTRANCE PORCH                                                                                                                                                                                                      | With tiled floor, light.                                                                                                                                                                                                                                                                                                                                         |
| ENTRANCE HALL                                                                                                                                                                                                       | With wood block floor, stairway off, understairs cupboard, built in cloaks cupboard.                                                                                                                                                                                                                                                                             |
| LOUNGE/DINER                                                                                                                                                                                                        | 28' 4" (max) x 11' 11" (max) With pine floor, feature open fireplace in both lounge and dining area, bay window.                                                                                                                                                                                                                                                 |
| SUN ROOM                                                                                                                                                                                                            | 21' (max) x 11' 6" (max) With tiled floor, panoramic glazed doors to rear garden.                                                                                                                                                                                                                                                                                |
| KITCHEN                                                                                                                                                                                                             | 11' 6" (max) x 8' 8" (max) With gas/electric range (subject to separate negotiation), tiled floor, preparation surfaces with drawers and cupboards under, range of wall cupboards, part tiled walls, inset ceramic single drainer sink unit with mixer tap and cupboards under, space/pluming for dishwasher, built in fridge freezer, opens on to the SUN ROOM. |
| GROUND FLOOR CLOAKROOM/W.C. With pedestal washbasin with mixer tap, tiled floor, tiled walls, low level w.c., heated towel rail.                                                                                    |                                                                                                                                                                                                                                                                                                                                                                  |
| FIRST FLOOR                                                                                                                                                                                                         |                                                                                                                                                                                                                                                                                                                                                                  |
| LANDING                                                                                                                                                                                                             | With access to loft.                                                                                                                                                                                                                                                                                                                                             |
| <b>BATHROOM/W.C./SHOWER ROOM</b> With tiled and screened double shower cubicle with chrome shower valve and spray, roll edge bath with mixer tap, low level w.c., pedestal washbasin with mixer tap, extractor fan. |                                                                                                                                                                                                                                                                                                                                                                  |
| BEDROOM NO. 1                                                                                                                                                                                                       | 12' 9" (max) x 11' 11" (max) With bay window.                                                                                                                                                                                                                                                                                                                    |
| BEDROOM NO. 2                                                                                                                                                                                                       | 14' 8" (max) x 11' 7" (max).                                                                                                                                                                                                                                                                                                                                     |
| BEDROOM NO. 3                                                                                                                                                                                                       | 10' 10" (max) x 10' 1" (max).                                                                                                                                                                                                                                                                                                                                    |
| <b>BEDROOM NO. 4</b>                                                                                                                                                                                                | 8' 11" (max) x 7' 9" (max) With fitted cupboard.                                                                                                                                                                                                                                                                                                                 |
| OUTSIDE                                                                                                                                                                                                             | OUTSIDE LANTERNS                                                                                                                                                                                                                                                                                                                                                 |
| GARAGE/WORKSHOP/UTIL                                                                                                                                                                                                | <b>ITY</b> 21' (max) x 9' 11" (max) With electronically operated roller door, personal door, stainless steel single drainer sink unit with cupboards under, space/plumbing for automatic washing machine, power and lighting, workbench with cupboards under, access to loft housing gas fired wall mounted combi boiler.                                        |
| GARDENS                                                                                                                                                                                                             | Gardens to front down to shingle with a wrought iron gate opening on to a concrete pathway to                                                                                                                                                                                                                                                                    |