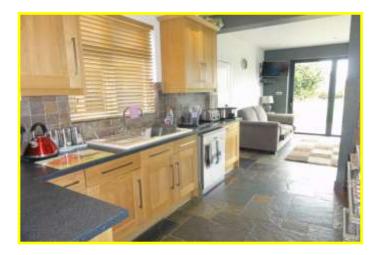

| REF. NO. M4434                                                                                                                                                                                                      | 25 WESTWOOD AVENUE, MARCH                                                                                                                                                                                                                                                                                                                                        |
|---------------------------------------------------------------------------------------------------------------------------------------------------------------------------------------------------------------------|------------------------------------------------------------------------------------------------------------------------------------------------------------------------------------------------------------------------------------------------------------------------------------------------------------------------------------------------------------------|
| HOW TO GET THERE                                                                                                                                                                                                    | From the Fountain near our March office, proceed along Dartford Road and take the fourth right into Westwood Avenue.                                                                                                                                                                                                                                             |
| THE ACCOMMODATION                                                                                                                                                                                                   | (Dimensions given are approximate only).                                                                                                                                                                                                                                                                                                                         |
| ENTRANCE PORCH                                                                                                                                                                                                      | With tiled floor, light.                                                                                                                                                                                                                                                                                                                                         |
| ENTRANCE HALL                                                                                                                                                                                                       | With wood block floor, stairway off, understairs cupboard, built in cloaks cupboard.                                                                                                                                                                                                                                                                             |
| LOUNGE/DINER                                                                                                                                                                                                        | 28' 4" (max) x 11' 11" (max) With pine floor, feature open fireplace in both lounge and dining area, bay window.                                                                                                                                                                                                                                                 |
| SUN ROOM                                                                                                                                                                                                            | 21' (max) x 11' 6" (max) With tiled floor, panoramic glazed doors to rear garden.                                                                                                                                                                                                                                                                                |
| KITCHEN                                                                                                                                                                                                             | 11' 6" (max) x 8' 8" (max) With gas/electric range (subject to separate negotiation), tiled floor, preparation surfaces with drawers and cupboards under, range of wall cupboards, part tiled walls, inset ceramic single drainer sink unit with mixer tap and cupboards under, space/pluming for dishwasher, built in fridge freezer, opens on to the SUN ROOM. |
| GROUND FLOOR CLOAKROOM/W.C. With pedestal washbasin with mixer tap, tiled floor, tiled walls, low level w.c., heated towel rail.                                                                                    |                                                                                                                                                                                                                                                                                                                                                                  |
| FIRST FLOOR                                                                                                                                                                                                         |                                                                                                                                                                                                                                                                                                                                                                  |
| LANDING                                                                                                                                                                                                             | With access to loft.                                                                                                                                                                                                                                                                                                                                             |
| <b>BATHROOM/W.C./SHOWER ROOM</b> With tiled and screened double shower cubicle with chrome shower valve and spray, roll edge bath with mixer tap, low level w.c., pedestal washbasin with mixer tap, extractor fan. |                                                                                                                                                                                                                                                                                                                                                                  |
| BEDROOM NO. 1                                                                                                                                                                                                       | 12' 9" (max) x 11' 11" (max) With bay window.                                                                                                                                                                                                                                                                                                                    |
| BEDROOM NO. 2                                                                                                                                                                                                       | 14' 8" (max) x 11' 7" (max).                                                                                                                                                                                                                                                                                                                                     |
| BEDROOM NO. 3                                                                                                                                                                                                       | 10' 10" (max) x 10' 1" (max).                                                                                                                                                                                                                                                                                                                                    |
| <b>BEDROOM NO. 4</b>                                                                                                                                                                                                | 8' 11" (max) x 7' 9" (max) With fitted cupboard.                                                                                                                                                                                                                                                                                                                 |
| OUTSIDE                                                                                                                                                                                                             | OUTSIDE LANTERNS                                                                                                                                                                                                                                                                                                                                                 |
| GARAGE/WORKSHOP/UTIL                                                                                                                                                                                                | <b>ITY</b> 21' (max) x 9' 11" (max) With electronically operated roller door, personal door, stainless steel single drainer sink unit with cupboards under, space/plumbing for automatic washing machine, power and lighting, workbench with cupboards under, access to loft housing gas fired wall mounted combi boiler.                                        |
| GARDENS                                                                                                                                                                                                             | Gardens to front down to shingle with a wrought iron gate opening on to a concrete pathway to                                                                                                                                                                                                                                                                    |