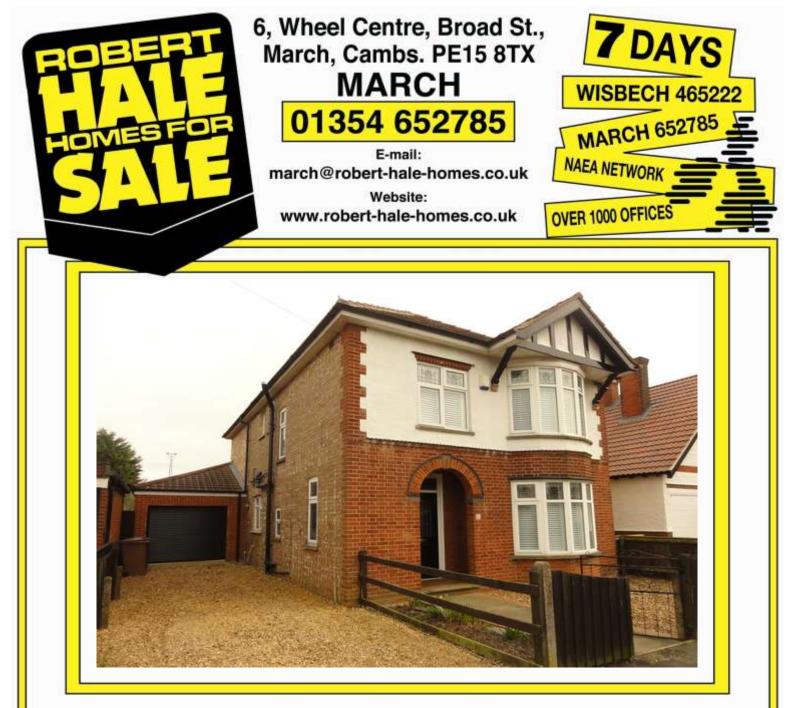

### **25 WESTWOOD AVENUE** MARCH, PE15 8AX

**THE PROPERTY** VERY DECEPTIVE, BEAUTIFULLY PRESENTED 1930'3 FOUR BEDROOMED DETACHED HOUSE OF ENORMOUS CHARACTER AND SITUATED `CLOSE TO TOWN \* 28FT LOUNGE \* 21FT SUN ROOM \* 21FT GARAGE/WORKSHOP PLUS MULTI-VEHICLE OFF **ROAD PARKING \* ATTRACTIVE AND GENEROUS GARDENS TO REAR \* GAS FIRED CENTRAL HEATING \* DOUBLE GLAZING** \* VIEWING ESSENTIAL!

| REF. NO. M4434                                                                                                                                                                                                      | 25 WESTWOOD AVENUE, MARCH                                                                                                                                                                                                                                                                                                                                        |
|---------------------------------------------------------------------------------------------------------------------------------------------------------------------------------------------------------------------|------------------------------------------------------------------------------------------------------------------------------------------------------------------------------------------------------------------------------------------------------------------------------------------------------------------------------------------------------------------|
| HOW TO GET THERE                                                                                                                                                                                                    | From the Fountain near our March office, proceed along Dartford Road and take the fourth right into Westwood Avenue.                                                                                                                                                                                                                                             |
| THE ACCOMMODATION                                                                                                                                                                                                   | (Dimensions given are approximate only).                                                                                                                                                                                                                                                                                                                         |
| ENTRANCE PORCH                                                                                                                                                                                                      | With tiled floor, light.                                                                                                                                                                                                                                                                                                                                         |
| ENTRANCE HALL                                                                                                                                                                                                       | With wood block floor, stairway off, understairs cupboard, built in cloaks cupboard.                                                                                                                                                                                                                                                                             |
| LOUNGE/DINER                                                                                                                                                                                                        | 28' 4" (max) x 11' 11" (max) With pine floor, feature open fireplace in both lounge and dining area, bay window.                                                                                                                                                                                                                                                 |
| SUN ROOM                                                                                                                                                                                                            | 21' (max) x 11' 6" (max) With tiled floor, panoramic glazed doors to rear garden.                                                                                                                                                                                                                                                                                |
| KITCHEN                                                                                                                                                                                                             | 11' 6" (max) x 8' 8" (max) With gas/electric range (subject to separate negotiation), tiled floor, preparation surfaces with drawers and cupboards under, range of wall cupboards, part tiled walls, inset ceramic single drainer sink unit with mixer tap and cupboards under, space/pluming for dishwasher, built in fridge freezer, opens on to the SUN ROOM. |
| GROUND FLOOR CLOAKROOM/W.C. With pedestal washbasin with mixer tap, tiled floor, tiled walls, low level w.c., heated towel rail.                                                                                    |                                                                                                                                                                                                                                                                                                                                                                  |
| FIRST FLOOR                                                                                                                                                                                                         |                                                                                                                                                                                                                                                                                                                                                                  |
| LANDING                                                                                                                                                                                                             | With access to loft.                                                                                                                                                                                                                                                                                                                                             |
| <b>BATHROOM/W.C./SHOWER ROOM</b> With tiled and screened double shower cubicle with chrome shower valve and spray, roll edge bath with mixer tap, low level w.c., pedestal washbasin with mixer tap, extractor fan. |                                                                                                                                                                                                                                                                                                                                                                  |
| BEDROOM NO. 1                                                                                                                                                                                                       | 12' 9" (max) x 11' 11" (max) With bay window.                                                                                                                                                                                                                                                                                                                    |
| BEDROOM NO. 2                                                                                                                                                                                                       | 14' 8" (max) x 11' 7" (max).                                                                                                                                                                                                                                                                                                                                     |
| BEDROOM NO. 3                                                                                                                                                                                                       | 10' 10" (max) x 10' 1" (max).                                                                                                                                                                                                                                                                                                                                    |
| <b>BEDROOM NO. 4</b>                                                                                                                                                                                                | 8' 11" (max) x 7' 9" (max) With fitted cupboard.                                                                                                                                                                                                                                                                                                                 |
| OUTSIDE                                                                                                                                                                                                             | OUTSIDE LANTERNS                                                                                                                                                                                                                                                                                                                                                 |
| GARAGE/WORKSHOP/UTIL                                                                                                                                                                                                | <b>ITY</b> 21' (max) x 9' 11" (max) With electronically operated roller door, personal door, stainless steel single drainer sink unit with cupboards under, space/plumbing for automatic washing machine, power and lighting, workbench with cupboards under, access to loft housing gas fired wall mounted combi boiler.                                        |
| GARDENS                                                                                                                                                                                                             | Gardens to front down to shingle with a wrought iron gate opening on to a concrete pathway to                                                                                                                                                                                                                                                                    |