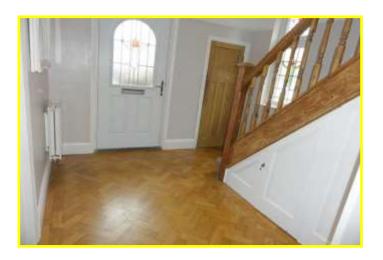

| REF. NO. M4434                                                                                                                                                                                                      | 25 WESTWOOD AVENUE, MARCH                                                                                                                                                                                                                                                                                                                                        |
|---------------------------------------------------------------------------------------------------------------------------------------------------------------------------------------------------------------------|------------------------------------------------------------------------------------------------------------------------------------------------------------------------------------------------------------------------------------------------------------------------------------------------------------------------------------------------------------------|
| HOW TO GET THERE                                                                                                                                                                                                    | From the Fountain near our March office, proceed along Dartford Road and take the fourth right into Westwood Avenue.                                                                                                                                                                                                                                             |
| THE ACCOMMODATION                                                                                                                                                                                                   | (Dimensions given are approximate only).                                                                                                                                                                                                                                                                                                                         |
| ENTRANCE PORCH                                                                                                                                                                                                      | With tiled floor, light.                                                                                                                                                                                                                                                                                                                                         |
| ENTRANCE HALL                                                                                                                                                                                                       | With wood block floor, stairway off, understairs cupboard, built in cloaks cupboard.                                                                                                                                                                                                                                                                             |
| LOUNGE/DINER                                                                                                                                                                                                        | 28' 4" (max) x 11' 11" (max) With pine floor, feature open fireplace in both lounge and dining area, bay window.                                                                                                                                                                                                                                                 |
| SUN ROOM                                                                                                                                                                                                            | 21' (max) x 11' 6" (max) With tiled floor, panoramic glazed doors to rear garden.                                                                                                                                                                                                                                                                                |
| KITCHEN                                                                                                                                                                                                             | 11' 6" (max) x 8' 8" (max) With gas/electric range (subject to separate negotiation), tiled floor, preparation surfaces with drawers and cupboards under, range of wall cupboards, part tiled walls, inset ceramic single drainer sink unit with mixer tap and cupboards under, space/pluming for dishwasher, built in fridge freezer, opens on to the SUN ROOM. |
| GROUND FLOOR CLOAKROOM/W.C. With pedestal washbasin with mixer tap, tiled floor, tiled walls, low level w.c., heated towel rail.                                                                                    |                                                                                                                                                                                                                                                                                                                                                                  |
| FIRST FLOOR                                                                                                                                                                                                         |                                                                                                                                                                                                                                                                                                                                                                  |
| LANDING                                                                                                                                                                                                             | With access to loft.                                                                                                                                                                                                                                                                                                                                             |
| <b>BATHROOM/W.C./SHOWER ROOM</b> With tiled and screened double shower cubicle with chrome shower valve and spray, roll edge bath with mixer tap, low level w.c., pedestal washbasin with mixer tap, extractor fan. |                                                                                                                                                                                                                                                                                                                                                                  |
| BEDROOM NO. 1                                                                                                                                                                                                       | 12' 9" (max) x 11' 11" (max) With bay window.                                                                                                                                                                                                                                                                                                                    |
| BEDROOM NO. 2                                                                                                                                                                                                       | 14' 8" (max) x 11' 7" (max).                                                                                                                                                                                                                                                                                                                                     |
| BEDROOM NO. 3                                                                                                                                                                                                       | 10' 10" (max) x 10' 1" (max).                                                                                                                                                                                                                                                                                                                                    |
| <b>BEDROOM NO. 4</b>                                                                                                                                                                                                | 8' 11" (max) x 7' 9" (max) With fitted cupboard.                                                                                                                                                                                                                                                                                                                 |
| OUTSIDE                                                                                                                                                                                                             | OUTSIDE LANTERNS                                                                                                                                                                                                                                                                                                                                                 |
| GARAGE/WORKSHOP/UTIL                                                                                                                                                                                                | <b>ITY</b> 21' (max) x 9' 11" (max) With electronically operated roller door, personal door, stainless steel single drainer sink unit with cupboards under, space/plumbing for automatic washing machine, power and lighting, workbench with cupboards under, access to loft housing gas fired wall mounted combi boiler.                                        |
| GARDENS                                                                                                                                                                                                             | Gardens to front down to shingle with a wrought iron gate opening on to a concrete pathway to                                                                                                                                                                                                                                                                    |