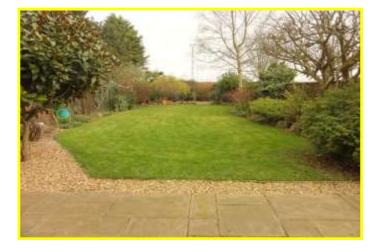

GARDENS

Gardens to front, down to shingle with a wrought iron gate opening on to a concrete pathway to the front entrance door. Shingle driveway/multi-vehicle off road parking space to side. Good gardens to rear, laid to lawn with borders, shrubs, trees, shingle area and a paved patio.