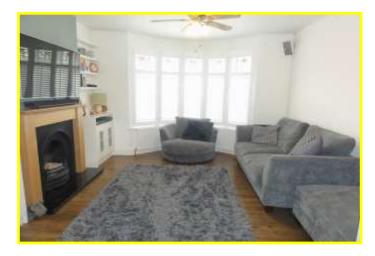

| REF. NO. M4434                                                                                                                                                                                                      | 25 WESTWOOD AVENUE, MARCH                                                                                                                                                                                                                                                                                                                                        |
|---------------------------------------------------------------------------------------------------------------------------------------------------------------------------------------------------------------------|------------------------------------------------------------------------------------------------------------------------------------------------------------------------------------------------------------------------------------------------------------------------------------------------------------------------------------------------------------------|
| HOW TO GET THERE                                                                                                                                                                                                    | From the Fountain near our March office, proceed along Dartford Road and take the fourth right into Westwood Avenue.                                                                                                                                                                                                                                             |
| THE ACCOMMODATION                                                                                                                                                                                                   | (Dimensions given are approximate only).                                                                                                                                                                                                                                                                                                                         |
| ENTRANCE PORCH                                                                                                                                                                                                      | With tiled floor, light.                                                                                                                                                                                                                                                                                                                                         |
| ENTRANCE HALL                                                                                                                                                                                                       | With wood block floor, stairway off, understairs cupboard, built in cloaks cupboard.                                                                                                                                                                                                                                                                             |
| LOUNGE/DINER                                                                                                                                                                                                        | 28' 4" (max) x 11' 11" (max) With pine floor, feature open fireplace in both lounge and dining area, bay window.                                                                                                                                                                                                                                                 |
| SUN ROOM                                                                                                                                                                                                            | 21' (max) x 11' 6" (max) With tiled floor, panoramic glazed doors to rear garden.                                                                                                                                                                                                                                                                                |
| KITCHEN                                                                                                                                                                                                             | 11' 6" (max) x 8' 8" (max) With gas/electric range (subject to separate negotiation), tiled floor, preparation surfaces with drawers and cupboards under, range of wall cupboards, part tiled walls, inset ceramic single drainer sink unit with mixer tap and cupboards under, space/pluming for dishwasher, built in fridge freezer, opens on to the SUN ROOM. |
| GROUND FLOOR CLOAKROOM/W.C. With pedestal washbasin with mixer tap, tiled floor, tiled walls, low level w.c., heated towel rail.                                                                                    |                                                                                                                                                                                                                                                                                                                                                                  |
| FIRST FLOOR                                                                                                                                                                                                         |                                                                                                                                                                                                                                                                                                                                                                  |
| LANDING                                                                                                                                                                                                             | With access to loft.                                                                                                                                                                                                                                                                                                                                             |
| <b>BATHROOM/W.C./SHOWER ROOM</b> With tiled and screened double shower cubicle with chrome shower valve and spray, roll edge bath with mixer tap, low level w.c., pedestal washbasin with mixer tap, extractor fan. |                                                                                                                                                                                                                                                                                                                                                                  |
| BEDROOM NO. 1                                                                                                                                                                                                       | 12' 9" (max) x 11' 11" (max) With bay window.                                                                                                                                                                                                                                                                                                                    |
| BEDROOM NO. 2                                                                                                                                                                                                       | 14' 8" (max) x 11' 7" (max).                                                                                                                                                                                                                                                                                                                                     |
| BEDROOM NO. 3                                                                                                                                                                                                       | 10' 10" (max) x 10' 1" (max).                                                                                                                                                                                                                                                                                                                                    |
| <b>BEDROOM NO. 4</b>                                                                                                                                                                                                | 8' 11" (max) x 7' 9" (max) With fitted cupboard.                                                                                                                                                                                                                                                                                                                 |
| OUTSIDE                                                                                                                                                                                                             | OUTSIDE LANTERNS                                                                                                                                                                                                                                                                                                                                                 |
| GARAGE/WORKSHOP/UTIL                                                                                                                                                                                                | <b>ITY</b> 21' (max) x 9' 11" (max) With electronically operated roller door, personal door, stainless steel single drainer sink unit with cupboards under, space/plumbing for automatic washing machine, power and lighting, workbench with cupboards under, access to loft housing gas fired wall mounted combi boiler.                                        |
| GARDENS                                                                                                                                                                                                             | Gardens to front down to shingle with a wrought iron gate opening on to a concrete pathway to                                                                                                                                                                                                                                                                    |