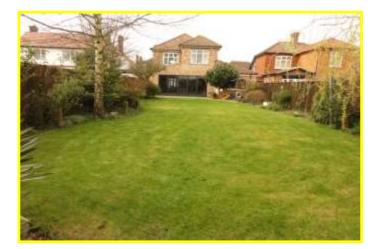

GARDENS

Gardens to front, down to shingle with a wrought iron gate opening on to a concrete pathway to the front entrance door. Shingle driveway/multi-vehicle off road parking space to side. Good gardens to rear, laid to lawn with borders, shrubs, trees, shingle area and a paved patio.