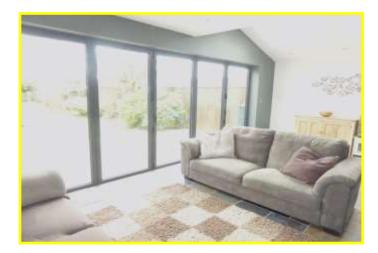

| REF. NO. M4434                                                                                                                                                                                                      | 25 WESTWOOD AVENUE, MARCH                                                                                                                                                                                                                                                                                                                                        |
|---------------------------------------------------------------------------------------------------------------------------------------------------------------------------------------------------------------------|------------------------------------------------------------------------------------------------------------------------------------------------------------------------------------------------------------------------------------------------------------------------------------------------------------------------------------------------------------------|
| HOW TO GET THERE                                                                                                                                                                                                    | From the Fountain near our March office, proceed along Dartford Road and take the fourth right into Westwood Avenue.                                                                                                                                                                                                                                             |
| THE ACCOMMODATION                                                                                                                                                                                                   | (Dimensions given are approximate only).                                                                                                                                                                                                                                                                                                                         |
| ENTRANCE PORCH                                                                                                                                                                                                      | With tiled floor, light.                                                                                                                                                                                                                                                                                                                                         |
| ENTRANCE HALL                                                                                                                                                                                                       | With wood block floor, stairway off, understairs cupboard, built in cloaks cupboard.                                                                                                                                                                                                                                                                             |
| LOUNGE/DINER                                                                                                                                                                                                        | 28' 4" (max) x 11' 11" (max) With pine floor, feature open fireplace in both lounge and dining area, bay window.                                                                                                                                                                                                                                                 |
| SUN ROOM                                                                                                                                                                                                            | 21' (max) x 11' 6" (max) With tiled floor, panoramic glazed doors to rear garden.                                                                                                                                                                                                                                                                                |
| KITCHEN                                                                                                                                                                                                             | 11' 6" (max) x 8' 8" (max) With gas/electric range (subject to separate negotiation), tiled floor, preparation surfaces with drawers and cupboards under, range of wall cupboards, part tiled walls, inset ceramic single drainer sink unit with mixer tap and cupboards under, space/pluming for dishwasher, built in fridge freezer, opens on to the SUN ROOM. |
| GROUND FLOOR CLOAKROOM/W.C. With pedestal washbasin with mixer tap, tiled floor, tiled walls, low level w.c., heated towel rail.                                                                                    |                                                                                                                                                                                                                                                                                                                                                                  |
| FIRST FLOOR                                                                                                                                                                                                         |                                                                                                                                                                                                                                                                                                                                                                  |
| LANDING                                                                                                                                                                                                             | With access to loft.                                                                                                                                                                                                                                                                                                                                             |
| <b>BATHROOM/W.C./SHOWER ROOM</b> With tiled and screened double shower cubicle with chrome shower valve and spray, roll edge bath with mixer tap, low level w.c., pedestal washbasin with mixer tap, extractor fan. |                                                                                                                                                                                                                                                                                                                                                                  |
| BEDROOM NO. 1                                                                                                                                                                                                       | 12' 9" (max) x 11' 11" (max) With bay window.                                                                                                                                                                                                                                                                                                                    |
| BEDROOM NO. 2                                                                                                                                                                                                       | 14' 8" (max) x 11' 7" (max).                                                                                                                                                                                                                                                                                                                                     |
| BEDROOM NO. 3                                                                                                                                                                                                       | 10' 10" (max) x 10' 1" (max).                                                                                                                                                                                                                                                                                                                                    |
| <b>BEDROOM NO. 4</b>                                                                                                                                                                                                | 8' 11" (max) x 7' 9" (max) With fitted cupboard.                                                                                                                                                                                                                                                                                                                 |
| OUTSIDE                                                                                                                                                                                                             | OUTSIDE LANTERNS                                                                                                                                                                                                                                                                                                                                                 |
| GARAGE/WORKSHOP/UTIL                                                                                                                                                                                                | <b>ITY</b> 21' (max) x 9' 11" (max) With electronically operated roller door, personal door, stainless steel single drainer sink unit with cupboards under, space/plumbing for automatic washing machine, power and lighting, workbench with cupboards under, access to loft housing gas fired wall mounted combi boiler.                                        |
| GARDENS                                                                                                                                                                                                             | Gardens to front down to shingle with a wrought iron gate opening on to a concrete pathway to                                                                                                                                                                                                                                                                    |