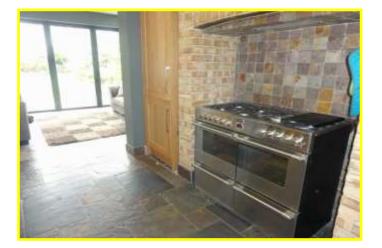

| REF. NO. M4434                                                                                                                                                                                                      | 25 WESTWOOD AVENUE, MARCH                                                                                                                                                                                                                                                                                                                                        |
|---------------------------------------------------------------------------------------------------------------------------------------------------------------------------------------------------------------------|------------------------------------------------------------------------------------------------------------------------------------------------------------------------------------------------------------------------------------------------------------------------------------------------------------------------------------------------------------------|
| HOW TO GET THERE                                                                                                                                                                                                    | From the Fountain near our March office, proceed along Dartford Road and take the fourth right into Westwood Avenue.                                                                                                                                                                                                                                             |
| THE ACCOMMODATION                                                                                                                                                                                                   | (Dimensions given are approximate only).                                                                                                                                                                                                                                                                                                                         |
| ENTRANCE PORCH                                                                                                                                                                                                      | With tiled floor, light.                                                                                                                                                                                                                                                                                                                                         |
| ENTRANCE HALL                                                                                                                                                                                                       | With wood block floor, stairway off, understairs cupboard, built in cloaks cupboard.                                                                                                                                                                                                                                                                             |
| LOUNGE/DINER                                                                                                                                                                                                        | 28' 4" (max) x 11' 11" (max) With pine floor, feature open fireplace in both lounge and dining area, bay window.                                                                                                                                                                                                                                                 |
| SUN ROOM                                                                                                                                                                                                            | 21' (max) x 11' 6" (max) With tiled floor, panoramic glazed doors to rear garden.                                                                                                                                                                                                                                                                                |
| KITCHEN                                                                                                                                                                                                             | 11' 6" (max) x 8' 8" (max) With gas/electric range (subject to separate negotiation), tiled floor, preparation surfaces with drawers and cupboards under, range of wall cupboards, part tiled walls, inset ceramic single drainer sink unit with mixer tap and cupboards under, space/pluming for dishwasher, built in fridge freezer, opens on to the SUN ROOM. |
| GROUND FLOOR CLOAKROOM/W.C. With pedestal washbasin with mixer tap, tiled floor, tiled walls, low level w.c., heated towel rail.                                                                                    |                                                                                                                                                                                                                                                                                                                                                                  |
| FIRST FLOOR                                                                                                                                                                                                         |                                                                                                                                                                                                                                                                                                                                                                  |
| LANDING                                                                                                                                                                                                             | With access to loft.                                                                                                                                                                                                                                                                                                                                             |
| <b>BATHROOM/W.C./SHOWER ROOM</b> With tiled and screened double shower cubicle with chrome shower valve and spray, roll edge bath with mixer tap, low level w.c., pedestal washbasin with mixer tap, extractor fan. |                                                                                                                                                                                                                                                                                                                                                                  |
| BEDROOM NO. 1                                                                                                                                                                                                       | 12' 9" (max) x 11' 11" (max) With bay window.                                                                                                                                                                                                                                                                                                                    |
| BEDROOM NO. 2                                                                                                                                                                                                       | 14' 8" (max) x 11' 7" (max).                                                                                                                                                                                                                                                                                                                                     |
| BEDROOM NO. 3                                                                                                                                                                                                       | 10' 10" (max) x 10' 1" (max).                                                                                                                                                                                                                                                                                                                                    |
| <b>BEDROOM NO. 4</b>                                                                                                                                                                                                | 8' 11" (max) x 7' 9" (max) With fitted cupboard.                                                                                                                                                                                                                                                                                                                 |
| OUTSIDE                                                                                                                                                                                                             | OUTSIDE LANTERNS                                                                                                                                                                                                                                                                                                                                                 |
| GARAGE/WORKSHOP/UTIL                                                                                                                                                                                                | <b>ITY</b> 21' (max) x 9' 11" (max) With electronically operated roller door, personal door, stainless steel single drainer sink unit with cupboards under, space/plumbing for automatic washing machine, power and lighting, workbench with cupboards under, access to loft housing gas fired wall mounted combi boiler.                                        |
| GARDENS                                                                                                                                                                                                             | Gardens to front down to shingle with a wrought iron gate opening on to a concrete pathway to                                                                                                                                                                                                                                                                    |