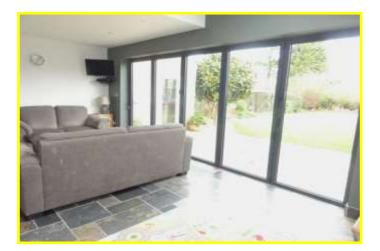

| REF. NO. M4434                                                                                                                                                                                                      | 25 WESTWOOD AVENUE, MARCH                                                                                                                                                                                                                                                                                                                                        |
|---------------------------------------------------------------------------------------------------------------------------------------------------------------------------------------------------------------------|------------------------------------------------------------------------------------------------------------------------------------------------------------------------------------------------------------------------------------------------------------------------------------------------------------------------------------------------------------------|
| HOW TO GET THERE                                                                                                                                                                                                    | From the Fountain near our March office, proceed along Dartford Road and take the fourth right into Westwood Avenue.                                                                                                                                                                                                                                             |
| THE ACCOMMODATION                                                                                                                                                                                                   | (Dimensions given are approximate only).                                                                                                                                                                                                                                                                                                                         |
| ENTRANCE PORCH                                                                                                                                                                                                      | With tiled floor, light.                                                                                                                                                                                                                                                                                                                                         |
| ENTRANCE HALL                                                                                                                                                                                                       | With wood block floor, stairway off, understairs cupboard, built in cloaks cupboard.                                                                                                                                                                                                                                                                             |
| LOUNGE/DINER                                                                                                                                                                                                        | 28' 4" (max) x 11' 11" (max) With pine floor, feature open fireplace in both lounge and dining area, bay window.                                                                                                                                                                                                                                                 |
| SUN ROOM                                                                                                                                                                                                            | 21' (max) x 11' 6" (max) With tiled floor, panoramic glazed doors to rear garden.                                                                                                                                                                                                                                                                                |
| KITCHEN                                                                                                                                                                                                             | 11' 6" (max) x 8' 8" (max) With gas/electric range (subject to separate negotiation), tiled floor, preparation surfaces with drawers and cupboards under, range of wall cupboards, part tiled walls, inset ceramic single drainer sink unit with mixer tap and cupboards under, space/pluming for dishwasher, built in fridge freezer, opens on to the SUN ROOM. |
| GROUND FLOOR CLOAKROOM/W.C. With pedestal washbasin with mixer tap, tiled floor, tiled walls, low level w.c., heated towel rail.                                                                                    |                                                                                                                                                                                                                                                                                                                                                                  |
| FIRST FLOOR                                                                                                                                                                                                         |                                                                                                                                                                                                                                                                                                                                                                  |
| LANDING                                                                                                                                                                                                             | With access to loft.                                                                                                                                                                                                                                                                                                                                             |
| <b>BATHROOM/W.C./SHOWER ROOM</b> With tiled and screened double shower cubicle with chrome shower valve and spray, roll edge bath with mixer tap, low level w.c., pedestal washbasin with mixer tap, extractor fan. |                                                                                                                                                                                                                                                                                                                                                                  |
| BEDROOM NO. 1                                                                                                                                                                                                       | 12' 9" (max) x 11' 11" (max) With bay window.                                                                                                                                                                                                                                                                                                                    |
| BEDROOM NO. 2                                                                                                                                                                                                       | 14' 8" (max) x 11' 7" (max).                                                                                                                                                                                                                                                                                                                                     |
| BEDROOM NO. 3                                                                                                                                                                                                       | 10' 10" (max) x 10' 1" (max).                                                                                                                                                                                                                                                                                                                                    |
| <b>BEDROOM NO. 4</b>                                                                                                                                                                                                | 8' 11" (max) x 7' 9" (max) With fitted cupboard.                                                                                                                                                                                                                                                                                                                 |
| OUTSIDE                                                                                                                                                                                                             | OUTSIDE LANTERNS                                                                                                                                                                                                                                                                                                                                                 |
| GARAGE/WORKSHOP/UTIL                                                                                                                                                                                                | <b>ITY</b> 21' (max) x 9' 11" (max) With electronically operated roller door, personal door, stainless steel single drainer sink unit with cupboards under, space/plumbing for automatic washing machine, power and lighting, workbench with cupboards under, access to loft housing gas fired wall mounted combi boiler.                                        |
| GARDENS                                                                                                                                                                                                             | Gardens to front down to shingle with a wrought iron gate opening on to a concrete pathway to                                                                                                                                                                                                                                                                    |