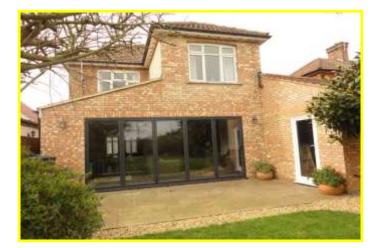

### **25 WESTWOOD AVENUE** MARCH, PE15 8AX

**THE PROPERTY** VERY DECEPTIVE, BEAUTIFULLY PRESENTED 1930'3 FOUR BEDROOMED DETACHED HOUSE OF ENORMOUS CHARACTER AND SITUATED `CLOSE TO TOWN \* 28FT LOUNGE \* 21FT SUN ROOM \* 21FT GARAGE/WORKSHOP PLUS MULTI-VEHICLE OFF **ROAD PARKING \* ATTRACTIVE AND GENEROUS GARDENS TO REAR \* GAS FIRED CENTRAL HEATING \* DOUBLE GLAZING** \* VIEWING ESSENTIAL!

| REF. NO. M4434                                                                                                                                                                                                      | 25 WESTWOOD AVENUE, MARCH                                                                                                                                                                                                                                                                                                                                        |
|---------------------------------------------------------------------------------------------------------------------------------------------------------------------------------------------------------------------|------------------------------------------------------------------------------------------------------------------------------------------------------------------------------------------------------------------------------------------------------------------------------------------------------------------------------------------------------------------|
| HOW TO GET THERE                                                                                                                                                                                                    | From the Fountain near our March office, proceed along Dartford Road and take the fourth right into Westwood Avenue.                                                                                                                                                                                                                                             |
| THE ACCOMMODATION                                                                                                                                                                                                   | (Dimensions given are approximate only).                                                                                                                                                                                                                                                                                                                         |
| ENTRANCE PORCH                                                                                                                                                                                                      | With tiled floor, light.                                                                                                                                                                                                                                                                                                                                         |
| ENTRANCE HALL                                                                                                                                                                                                       | With wood block floor, stairway off, understairs cupboard, built in cloaks cupboard.                                                                                                                                                                                                                                                                             |
| LOUNGE/DINER                                                                                                                                                                                                        | 28' 4" (max) x 11' 11" (max) With pine floor, feature open fireplace in both lounge and dining area, bay window.                                                                                                                                                                                                                                                 |
| SUN ROOM                                                                                                                                                                                                            | 21' (max) x 11' 6" (max) With tiled floor, panoramic glazed doors to rear garden.                                                                                                                                                                                                                                                                                |
| KITCHEN                                                                                                                                                                                                             | 11' 6" (max) x 8' 8" (max) With gas/electric range (subject to separate negotiation), tiled floor, preparation surfaces with drawers and cupboards under, range of wall cupboards, part tiled walls, inset ceramic single drainer sink unit with mixer tap and cupboards under, space/pluming for dishwasher, built in fridge freezer, opens on to the SUN ROOM. |
| GROUND FLOOR CLOAKROOM/W.C. With pedestal washbasin with mixer tap, tiled floor, tiled walls, low level w.c., heated towel rail.                                                                                    |                                                                                                                                                                                                                                                                                                                                                                  |
| FIRST FLOOR                                                                                                                                                                                                         |                                                                                                                                                                                                                                                                                                                                                                  |
| LANDING                                                                                                                                                                                                             | With access to loft.                                                                                                                                                                                                                                                                                                                                             |
| <b>BATHROOM/W.C./SHOWER ROOM</b> With tiled and screened double shower cubicle with chrome shower valve and spray, roll edge bath with mixer tap, low level w.c., pedestal washbasin with mixer tap, extractor fan. |                                                                                                                                                                                                                                                                                                                                                                  |
| BEDROOM NO. 1                                                                                                                                                                                                       | 12' 9" (max) x 11' 11" (max) With bay window.                                                                                                                                                                                                                                                                                                                    |
| BEDROOM NO. 2                                                                                                                                                                                                       | 14' 8" (max) x 11' 7" (max).                                                                                                                                                                                                                                                                                                                                     |
| BEDROOM NO. 3                                                                                                                                                                                                       | 10' 10" (max) x 10' 1" (max).                                                                                                                                                                                                                                                                                                                                    |
| <b>BEDROOM NO. 4</b>                                                                                                                                                                                                | 8' 11" (max) x 7' 9" (max) With fitted cupboard.                                                                                                                                                                                                                                                                                                                 |
| OUTSIDE                                                                                                                                                                                                             | OUTSIDE LANTERNS                                                                                                                                                                                                                                                                                                                                                 |
| GARAGE/WORKSHOP/UTIL                                                                                                                                                                                                | <b>ITY</b> 21' (max) x 9' 11" (max) With electronically operated roller door, personal door, stainless steel single drainer sink unit with cupboards under, space/plumbing for automatic washing machine, power and lighting, workbench with cupboards under, access to loft housing gas fired wall mounted combi boiler.                                        |
| GARDENS                                                                                                                                                                                                             | Gardens to front down to shingle with a wrought iron gate opening on to a concrete pathway to                                                                                                                                                                                                                                                                    |

GARDENS

Gardens to front, down to shingle with a wrought iron gate opening on to a concrete pathway to the front entrance door. Shingle driveway/multi-vehicle off road parking space to side. Good gardens to rear, laid to lawn with borders, shrubs, trees, shingle area and a paved patio.