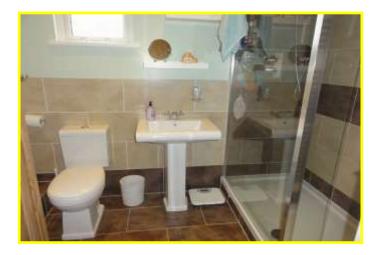

| REF. NO. M4434                                                                                                                                                                                                      | 25 WESTWOOD AVENUE, MARCH                                                                                                                                                                                                                                                                                                                                        |
|---------------------------------------------------------------------------------------------------------------------------------------------------------------------------------------------------------------------|------------------------------------------------------------------------------------------------------------------------------------------------------------------------------------------------------------------------------------------------------------------------------------------------------------------------------------------------------------------|
| HOW TO GET THERE                                                                                                                                                                                                    | From the Fountain near our March office, proceed along Dartford Road and take the fourth right into Westwood Avenue.                                                                                                                                                                                                                                             |
| THE ACCOMMODATION                                                                                                                                                                                                   | (Dimensions given are approximate only).                                                                                                                                                                                                                                                                                                                         |
| ENTRANCE PORCH                                                                                                                                                                                                      | With tiled floor, light.                                                                                                                                                                                                                                                                                                                                         |
| ENTRANCE HALL                                                                                                                                                                                                       | With wood block floor, stairway off, understairs cupboard, built in cloaks cupboard.                                                                                                                                                                                                                                                                             |
| LOUNGE/DINER                                                                                                                                                                                                        | 28' 4" (max) x 11' 11" (max) With pine floor, feature open fireplace in both lounge and dining area, bay window.                                                                                                                                                                                                                                                 |
| SUN ROOM                                                                                                                                                                                                            | 21' (max) x 11' 6" (max) With tiled floor, panoramic glazed doors to rear garden.                                                                                                                                                                                                                                                                                |
| KITCHEN                                                                                                                                                                                                             | 11' 6" (max) x 8' 8" (max) With gas/electric range (subject to separate negotiation), tiled floor, preparation surfaces with drawers and cupboards under, range of wall cupboards, part tiled walls, inset ceramic single drainer sink unit with mixer tap and cupboards under, space/pluming for dishwasher, built in fridge freezer, opens on to the SUN ROOM. |
| GROUND FLOOR CLOAKROOM/W.C. With pedestal washbasin with mixer tap, tiled floor, tiled walls, low level w.c., heated towel rail.                                                                                    |                                                                                                                                                                                                                                                                                                                                                                  |
| FIRST FLOOR                                                                                                                                                                                                         |                                                                                                                                                                                                                                                                                                                                                                  |
| LANDING                                                                                                                                                                                                             | With access to loft.                                                                                                                                                                                                                                                                                                                                             |
| <b>BATHROOM/W.C./SHOWER ROOM</b> With tiled and screened double shower cubicle with chrome shower valve and spray, roll edge bath with mixer tap, low level w.c., pedestal washbasin with mixer tap, extractor fan. |                                                                                                                                                                                                                                                                                                                                                                  |
| BEDROOM NO. 1                                                                                                                                                                                                       | 12' 9" (max) x 11' 11" (max) With bay window.                                                                                                                                                                                                                                                                                                                    |
| BEDROOM NO. 2                                                                                                                                                                                                       | 14' 8" (max) x 11' 7" (max).                                                                                                                                                                                                                                                                                                                                     |
| BEDROOM NO. 3                                                                                                                                                                                                       | 10' 10" (max) x 10' 1" (max).                                                                                                                                                                                                                                                                                                                                    |
| <b>BEDROOM NO. 4</b>                                                                                                                                                                                                | 8' 11" (max) x 7' 9" (max) With fitted cupboard.                                                                                                                                                                                                                                                                                                                 |
| OUTSIDE                                                                                                                                                                                                             | OUTSIDE LANTERNS                                                                                                                                                                                                                                                                                                                                                 |
| GARAGE/WORKSHOP/UTIL                                                                                                                                                                                                | <b>ITY</b> 21' (max) x 9' 11" (max) With electronically operated roller door, personal door, stainless steel single drainer sink unit with cupboards under, space/plumbing for automatic washing machine, power and lighting, workbench with cupboards under, access to loft housing gas fired wall mounted combi boiler.                                        |
| GARDENS                                                                                                                                                                                                             | Gardens to front down to shingle with a wrought iron gate opening on to a concrete pathway to                                                                                                                                                                                                                                                                    |