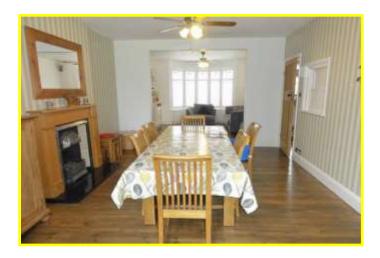

| REF. NO. M4434                                                                                                                                                                                                      | 25 WESTWOOD AVENUE, MARCH                                                                                                                                                                                                                                                                                                                                        |
|---------------------------------------------------------------------------------------------------------------------------------------------------------------------------------------------------------------------|------------------------------------------------------------------------------------------------------------------------------------------------------------------------------------------------------------------------------------------------------------------------------------------------------------------------------------------------------------------|
| HOW TO GET THERE                                                                                                                                                                                                    | From the Fountain near our March office, proceed along Dartford Road and take the fourth right into Westwood Avenue.                                                                                                                                                                                                                                             |
| THE ACCOMMODATION                                                                                                                                                                                                   | (Dimensions given are approximate only).                                                                                                                                                                                                                                                                                                                         |
| ENTRANCE PORCH                                                                                                                                                                                                      | With tiled floor, light.                                                                                                                                                                                                                                                                                                                                         |
| ENTRANCE HALL                                                                                                                                                                                                       | With wood block floor, stairway off, understairs cupboard, built in cloaks cupboard.                                                                                                                                                                                                                                                                             |
| LOUNGE/DINER                                                                                                                                                                                                        | 28' 4" (max) x 11' 11" (max) With pine floor, feature open fireplace in both lounge and dining area, bay window.                                                                                                                                                                                                                                                 |
| SUN ROOM                                                                                                                                                                                                            | 21' (max) x 11' 6" (max) With tiled floor, panoramic glazed doors to rear garden.                                                                                                                                                                                                                                                                                |
| KITCHEN                                                                                                                                                                                                             | 11' 6" (max) x 8' 8" (max) With gas/electric range (subject to separate negotiation), tiled floor, preparation surfaces with drawers and cupboards under, range of wall cupboards, part tiled walls, inset ceramic single drainer sink unit with mixer tap and cupboards under, space/pluming for dishwasher, built in fridge freezer, opens on to the SUN ROOM. |
| GROUND FLOOR CLOAKROOM/W.C. With pedestal washbasin with mixer tap, tiled floor, tiled walls, low level w.c., heated towel rail.                                                                                    |                                                                                                                                                                                                                                                                                                                                                                  |
| FIRST FLOOR                                                                                                                                                                                                         |                                                                                                                                                                                                                                                                                                                                                                  |
| LANDING                                                                                                                                                                                                             | With access to loft.                                                                                                                                                                                                                                                                                                                                             |
| <b>BATHROOM/W.C./SHOWER ROOM</b> With tiled and screened double shower cubicle with chrome shower valve and spray, roll edge bath with mixer tap, low level w.c., pedestal washbasin with mixer tap, extractor fan. |                                                                                                                                                                                                                                                                                                                                                                  |
| BEDROOM NO. 1                                                                                                                                                                                                       | 12' 9" (max) x 11' 11" (max) With bay window.                                                                                                                                                                                                                                                                                                                    |
| BEDROOM NO. 2                                                                                                                                                                                                       | 14' 8" (max) x 11' 7" (max).                                                                                                                                                                                                                                                                                                                                     |
| BEDROOM NO. 3                                                                                                                                                                                                       | 10' 10" (max) x 10' 1" (max).                                                                                                                                                                                                                                                                                                                                    |
| <b>BEDROOM NO. 4</b>                                                                                                                                                                                                | 8' 11" (max) x 7' 9" (max) With fitted cupboard.                                                                                                                                                                                                                                                                                                                 |
| OUTSIDE                                                                                                                                                                                                             | OUTSIDE LANTERNS                                                                                                                                                                                                                                                                                                                                                 |
| GARAGE/WORKSHOP/UTIL                                                                                                                                                                                                | <b>ITY</b> 21' (max) x 9' 11" (max) With electronically operated roller door, personal door, stainless steel single drainer sink unit with cupboards under, space/plumbing for automatic washing machine, power and lighting, workbench with cupboards under, access to loft housing gas fired wall mounted combi boiler.                                        |
| GARDENS                                                                                                                                                                                                             | Gardens to front down to shingle with a wrought iron gate opening on to a concrete pathway to                                                                                                                                                                                                                                                                    |