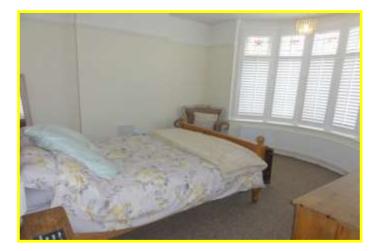

| REF. NO. M4434                                                                                                                                                                                                      | 25 WESTWOOD AVENUE, MARCH                                                                                                                                                                                                                                                                                                                                        |
|---------------------------------------------------------------------------------------------------------------------------------------------------------------------------------------------------------------------|------------------------------------------------------------------------------------------------------------------------------------------------------------------------------------------------------------------------------------------------------------------------------------------------------------------------------------------------------------------|
| HOW TO GET THERE                                                                                                                                                                                                    | From the Fountain near our March office, proceed along Dartford Road and take the fourth right into Westwood Avenue.                                                                                                                                                                                                                                             |
| THE ACCOMMODATION                                                                                                                                                                                                   | (Dimensions given are approximate only).                                                                                                                                                                                                                                                                                                                         |
| ENTRANCE PORCH                                                                                                                                                                                                      | With tiled floor, light.                                                                                                                                                                                                                                                                                                                                         |
| ENTRANCE HALL                                                                                                                                                                                                       | With wood block floor, stairway off, understairs cupboard, built in cloaks cupboard.                                                                                                                                                                                                                                                                             |
| LOUNGE/DINER                                                                                                                                                                                                        | 28' 4" (max) x 11' 11" (max) With pine floor, feature open fireplace in both lounge and dining area, bay window.                                                                                                                                                                                                                                                 |
| SUN ROOM                                                                                                                                                                                                            | 21' (max) x 11' 6" (max) With tiled floor, panoramic glazed doors to rear garden.                                                                                                                                                                                                                                                                                |
| KITCHEN                                                                                                                                                                                                             | 11' 6" (max) x 8' 8" (max) With gas/electric range (subject to separate negotiation), tiled floor, preparation surfaces with drawers and cupboards under, range of wall cupboards, part tiled walls, inset ceramic single drainer sink unit with mixer tap and cupboards under, space/pluming for dishwasher, built in fridge freezer, opens on to the SUN ROOM. |
| GROUND FLOOR CLOAKROOM/W.C. With pedestal washbasin with mixer tap, tiled floor, tiled walls, low level w.c., heated towel rail.                                                                                    |                                                                                                                                                                                                                                                                                                                                                                  |
| FIRST FLOOR                                                                                                                                                                                                         |                                                                                                                                                                                                                                                                                                                                                                  |
| LANDING                                                                                                                                                                                                             | With access to loft.                                                                                                                                                                                                                                                                                                                                             |
| <b>BATHROOM/W.C./SHOWER ROOM</b> With tiled and screened double shower cubicle with chrome shower valve and spray, roll edge bath with mixer tap, low level w.c., pedestal washbasin with mixer tap, extractor fan. |                                                                                                                                                                                                                                                                                                                                                                  |
| BEDROOM NO. 1                                                                                                                                                                                                       | 12' 9" (max) x 11' 11" (max) With bay window.                                                                                                                                                                                                                                                                                                                    |
| BEDROOM NO. 2                                                                                                                                                                                                       | 14' 8" (max) x 11' 7" (max).                                                                                                                                                                                                                                                                                                                                     |
| BEDROOM NO. 3                                                                                                                                                                                                       | 10' 10" (max) x 10' 1" (max).                                                                                                                                                                                                                                                                                                                                    |
| <b>BEDROOM NO. 4</b>                                                                                                                                                                                                | 8' 11" (max) x 7' 9" (max) With fitted cupboard.                                                                                                                                                                                                                                                                                                                 |
| OUTSIDE                                                                                                                                                                                                             | OUTSIDE LANTERNS                                                                                                                                                                                                                                                                                                                                                 |
| GARAGE/WORKSHOP/UTIL                                                                                                                                                                                                | <b>ITY</b> 21' (max) x 9' 11" (max) With electronically operated roller door, personal door, stainless steel single drainer sink unit with cupboards under, space/plumbing for automatic washing machine, power and lighting, workbench with cupboards under, access to loft housing gas fired wall mounted combi boiler.                                        |
| GARDENS                                                                                                                                                                                                             | Gardens to front down to shingle with a wrought iron gate opening on to a concrete pathway to                                                                                                                                                                                                                                                                    |