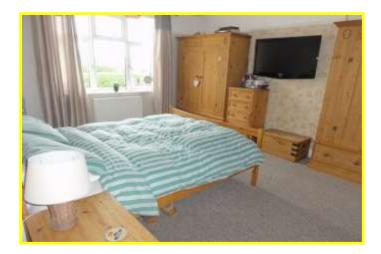

| REF. NO. M4434                                                                                                                                                                                                      | 25 WESTWOOD AVENUE, MARCH                                                                                                                                                                                                                                                                                                                                        |
|---------------------------------------------------------------------------------------------------------------------------------------------------------------------------------------------------------------------|------------------------------------------------------------------------------------------------------------------------------------------------------------------------------------------------------------------------------------------------------------------------------------------------------------------------------------------------------------------|
| HOW TO GET THERE                                                                                                                                                                                                    | From the Fountain near our March office, proceed along Dartford Road and take the fourth right into Westwood Avenue.                                                                                                                                                                                                                                             |
| THE ACCOMMODATION                                                                                                                                                                                                   | (Dimensions given are approximate only).                                                                                                                                                                                                                                                                                                                         |
| ENTRANCE PORCH                                                                                                                                                                                                      | With tiled floor, light.                                                                                                                                                                                                                                                                                                                                         |
| ENTRANCE HALL                                                                                                                                                                                                       | With wood block floor, stairway off, understairs cupboard, built in cloaks cupboard.                                                                                                                                                                                                                                                                             |
| LOUNGE/DINER                                                                                                                                                                                                        | 28' 4" (max) x 11' 11" (max) With pine floor, feature open fireplace in both lounge and dining area, bay window.                                                                                                                                                                                                                                                 |
| SUN ROOM                                                                                                                                                                                                            | 21' (max) x 11' 6" (max) With tiled floor, panoramic glazed doors to rear garden.                                                                                                                                                                                                                                                                                |
| KITCHEN                                                                                                                                                                                                             | 11' 6" (max) x 8' 8" (max) With gas/electric range (subject to separate negotiation), tiled floor, preparation surfaces with drawers and cupboards under, range of wall cupboards, part tiled walls, inset ceramic single drainer sink unit with mixer tap and cupboards under, space/pluming for dishwasher, built in fridge freezer, opens on to the SUN ROOM. |
| GROUND FLOOR CLOAKROOM/W.C. With pedestal washbasin with mixer tap, tiled floor, tiled walls, low level w.c., heated towel rail.                                                                                    |                                                                                                                                                                                                                                                                                                                                                                  |
| FIRST FLOOR                                                                                                                                                                                                         |                                                                                                                                                                                                                                                                                                                                                                  |
| LANDING                                                                                                                                                                                                             | With access to loft.                                                                                                                                                                                                                                                                                                                                             |
| <b>BATHROOM/W.C./SHOWER ROOM</b> With tiled and screened double shower cubicle with chrome shower valve and spray, roll edge bath with mixer tap, low level w.c., pedestal washbasin with mixer tap, extractor fan. |                                                                                                                                                                                                                                                                                                                                                                  |
| BEDROOM NO. 1                                                                                                                                                                                                       | 12' 9" (max) x 11' 11" (max) With bay window.                                                                                                                                                                                                                                                                                                                    |
| BEDROOM NO. 2                                                                                                                                                                                                       | 14' 8" (max) x 11' 7" (max).                                                                                                                                                                                                                                                                                                                                     |
| BEDROOM NO. 3                                                                                                                                                                                                       | 10' 10" (max) x 10' 1" (max).                                                                                                                                                                                                                                                                                                                                    |
| <b>BEDROOM NO. 4</b>                                                                                                                                                                                                | 8' 11" (max) x 7' 9" (max) With fitted cupboard.                                                                                                                                                                                                                                                                                                                 |
| OUTSIDE                                                                                                                                                                                                             | OUTSIDE LANTERNS                                                                                                                                                                                                                                                                                                                                                 |
| GARAGE/WORKSHOP/UTIL                                                                                                                                                                                                | <b>ITY</b> 21' (max) x 9' 11" (max) With electronically operated roller door, personal door, stainless steel single drainer sink unit with cupboards under, space/plumbing for automatic washing machine, power and lighting, workbench with cupboards under, access to loft housing gas fired wall mounted combi boiler.                                        |
| GARDENS                                                                                                                                                                                                             | Gardens to front down to shingle with a wrought iron gate opening on to a concrete pathway to                                                                                                                                                                                                                                                                    |