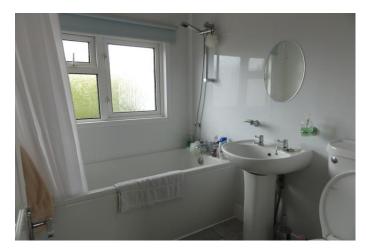

KITCHEN/DINER 19'8"(max) x 9'3"(max) Single drainer sink unit with mixer tap. Range of floor and wall

cupboards, larder cupboard, cupboard housing Alpha gas boiler, inset hob & oven.

BATHROOM/W.C./SHOWER ROOM Panelled bath with shower attachment over, sink with vanity unit under, low level w.c.