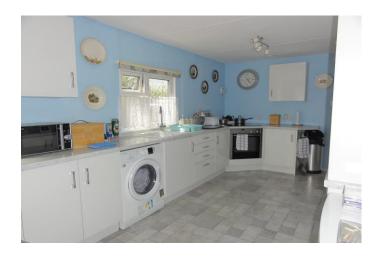

KITCHEN/DINER 19'8"(max) x 9'3"(max) Single drainer sink unit with mixer tap. Range of floor and wall

cupboards, larder cupboard, cupboard housing Alpha gas boiler, inset hob & oven.

BATHROOM/W.C./SHOWER ROOM Panelled bath with shower attachment over, sink with vanity unit under, low level w.c.