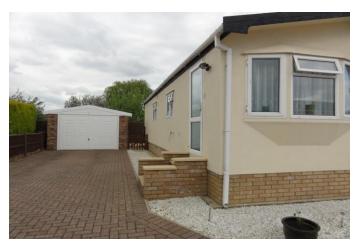

# 6, Wheel Centre, Broad St., March, Cambs. PE15 8TX MARCH

THIS HIGHLY POPULAR PARK FOR THE OVER 55's \* 19FT LOUNGE

\* 19FT KITCHEN/DINER \* GAS FIRED CENTRAL HEATING

\* DOUBLE GLAZING \* GARAGE \* LOW MAINTENANCE GARDEN

\* MUST BE VIEWED!

PRICE £160,000

COUNCIL TAX BAND A FENLAND DISTRICT COUNCIL REF.NO. M4876

**GARDENS** Gardens to front, down to shingle, block paved driveway, vehicle off road parking.

Gardens to rear will be down to a paved patio and 'astra turf'.

N.B. The vendor informs us that the boiler is approximately 2 years old.