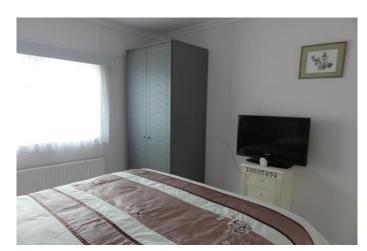

**BEDROOM NO. 1** 10'8"(max) x 9'8"(max into wardrobe) Fitted wardrobe cupboards with dressing table.

**BEDROOM NO. 2** 10'1"(max) x 9'7"(max)

**OUTSIDE** 

**GARAGE** Detached sectional garage, with up and over door & personal door will be erected.