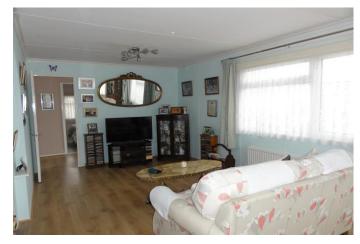

be found on the right hand side in due course.

**THE ACCOMMODATION** (Dimensions given are approximate only).

**ENTRANCE HALL** With cloaks cupboard.

**LOUNGE** 19'8"(max) x 9'9"(max) Feature fire place with electric 'living flame' fire.