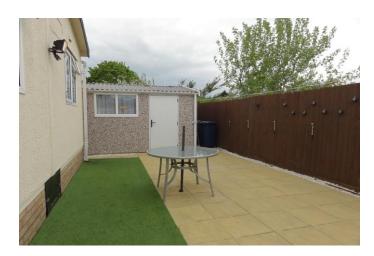

**GARDENS** Gardens to front, down to shingle, block paved driveway, vehicle off road parking.

Gardens to rear will be down to a paved patio and 'astra turf'.

N.B. The vendor informs us that the boiler is approximately 2 years old.