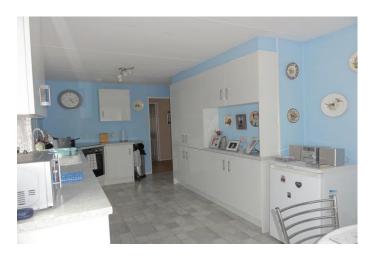

KITCHEN/DINER 19'8"(max) x 9'3"(max) Single drainer sink unit with mixer tap. Range of floor and wall

cupboards, larder cupboard, cupboard housing Alpha gas boiler, inset hob & oven.

BATHROOM/W.C./SHOWER ROOM Panelled bath with shower attachment over, sink with vanity unit under, low level w.c.