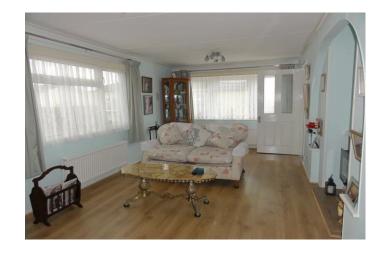

be found on the right hand side in due course.

**THE ACCOMMODATION** (Dimensions given are approximate only).

**ENTRANCE HALL** With cloaks cupboard.

**LOUNGE** 19'8"(max) x 9'9"(max) Feature fire place with electric 'living flame' fire.