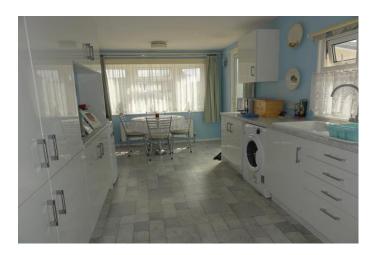

KITCHEN/DINER 19'8"(max) x 9'3"(max) Single drainer sink unit with mixer tap. Range of floor and wall

cupboards, larder cupboard, cupboard housing Alpha gas boiler, inset hob & oven.

BATHROOM/W.C./SHOWER ROOM Panelled bath with shower attachment over, sink with vanity unit under, low level w.c.