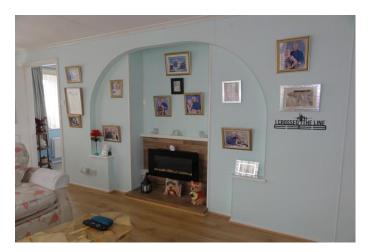

be found on the right hand side in due course.

**THE ACCOMMODATION** (Dimensions given are approximate only).

**ENTRANCE HALL** With cloaks cupboard.

**LOUNGE** 19'8"(max) x 9'9"(max) Feature fire place with electric 'living flame' fire.