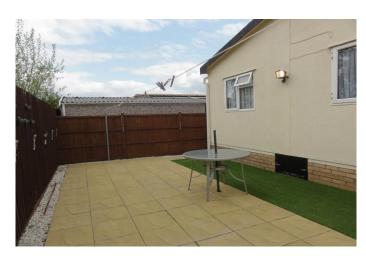

**GARDENS** Gardens to front, down to shingle, block paved driveway, vehicle off road parking.

Gardens to rear will be down to a paved patio and 'astra turf'.

N.B. The vendor informs us that the boiler is approximately 2 years old.