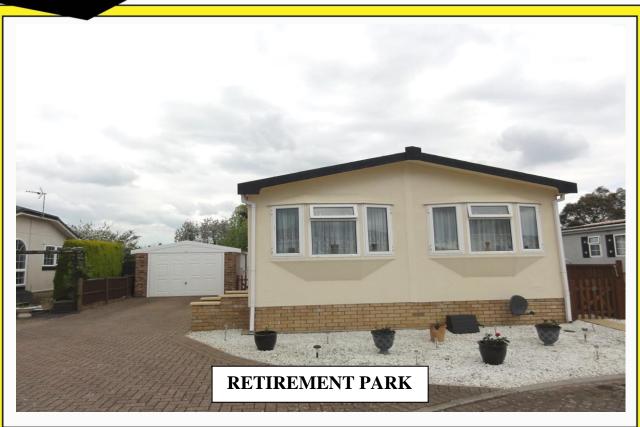

## 01354 652785

E-mail:

march@robert-hale-homes.co.uk

Website:

www.robert-hale-homes.co.uk

8, OBERON PARK, ROBINGOODFELLOWS LANE, MARCH, PE15 8WA.

THE PROPERTY BEAUTIFULLY PRESENTED, TWO BEDROOMED PARK HOME ON

THIS HIGHLY POPULAR PARK FOR THE OVER 55's \* 19FT LOUNGE

\* 19FT KITCHEN/DINER \* GAS FIRED CENTRAL HEATING

\* DOUBLE GLAZING \* GARAGE \* LOW MAINTENANCE GARDEN

\* MUST BE VIEWED!

PRICE £160,000

COUNCIL TAX BAND A FENLAND DISTRICT COUNCIL REF.NO. M4876