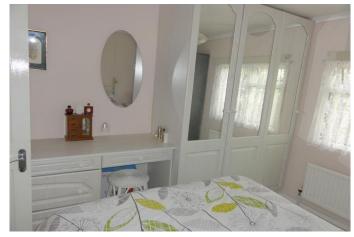

**BEDROOM NO. 1** 10'8"(max) x 9'8"(max into wardrobe) Fitted wardrobe cupboards with dressing table.

**BEDROOM NO. 2** 10'1"(max) x 9'7"(max)

**OUTSIDE** 

**GARAGE** Detached sectional garage, with up and over door & personal door will be erected.