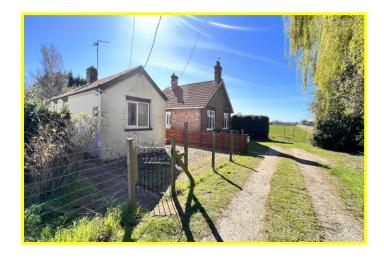

CONSTRUCTION), FOR FULL REFURBISHMENT OR ALTERNATIVELY POTENTIAL AS A BUILDING PLOT, SUBJECT TO OBTAINING NECESSARY

CONSENTS \* SITUATED IN GOOD GARDENS IN A PRIVATE LANE \* CASH BUYERS ONLY \* APPROXIMATE PLOT SIZE 29FT X 154FT (SUBJECT TO SURVEY AND VERIFICATION WITH THE TITLE DEEDS)

## **SELLING?** FREE, FREE, VALUATIONS!

ROSEWOOD, NORWOOD ROAD, MARCH, **REF. NO. M4871** 

HOW TO GET THERE

From our March office proceed along Dartford Road and into Wisbech Road. At the mini-roundabout turn right into Norwood Road and proceed over the railway crossing. Rosewood is

situated in a private lane on the left hand side.

THE ACCOMMODATION (Dimensions given are approximate only).

**LOUNGE** 10'1" x 10' (max)

**KITCHEN** 10' x 7'3"

**INNER LOBBY** 

BATHROOM/W.C.

**BEDROOM NO. 1** 10'1"(max) x 10'(max) With access to loft. Leading to:-