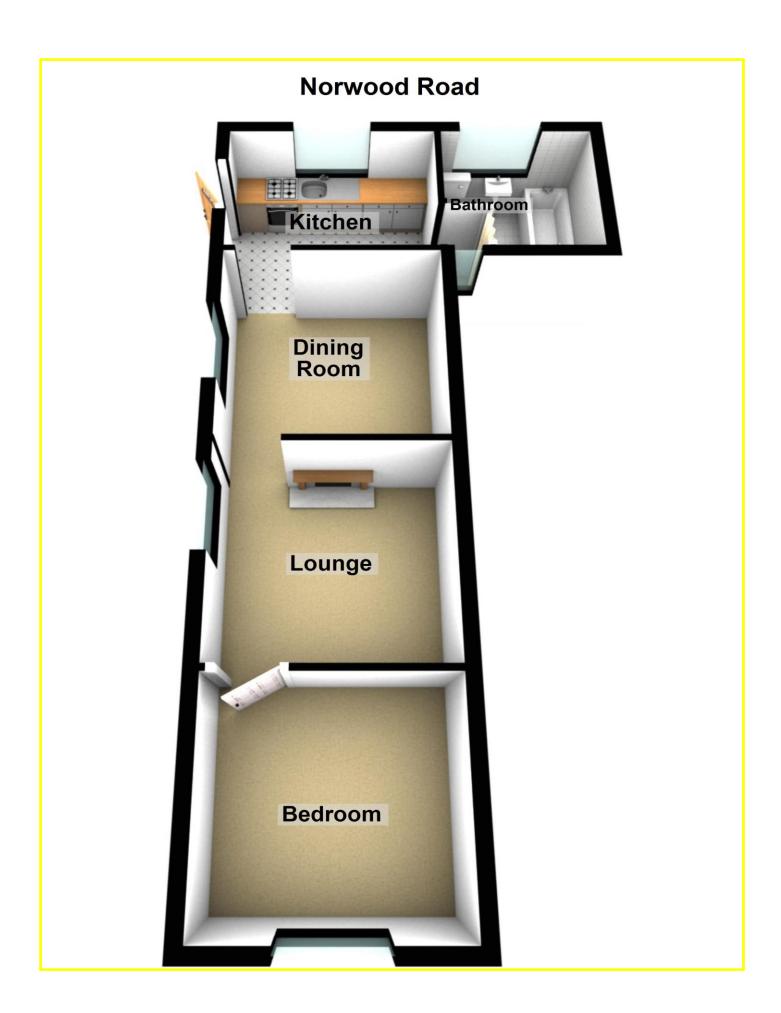

situated in a private lane on the left hand side.

THE ACCOMMODATION (Dimensions given are approximate only).

**LOUNGE** 10'1" x 10' (max)

**KITCHEN** 10' x 7'3"

**INNER LOBBY** 

BATHROOM/W.C.

**BEDROOM NO. 1** 10'1"(max) x 10'(max) With access to loft. Leading to:-