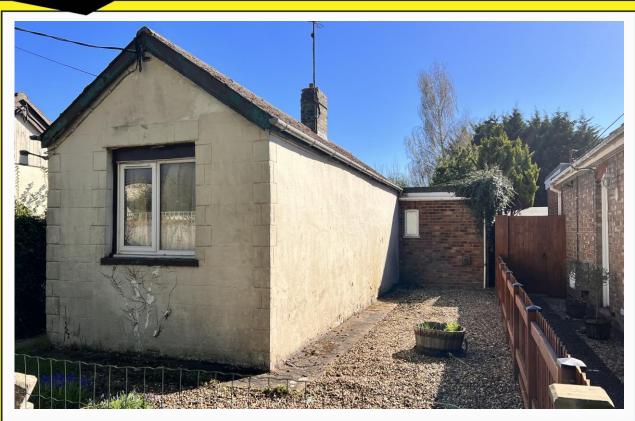

6, Wheel Centre, Broad St., March, Cambs. PE15 8TX MARCH

01354 652785

E-mail:

march@robert-hale-homes.co.uk

Website:

www.robert-hale-homes.co.uk

ROSEWOOD, NORWOOD ROAD, MARCH, PE15 8QH.

THE PROPERTY TWO BEDROOMED DETACHED BUNGALOW (NON STANDARD

CONSTRUCTION), FOR FULL REFURBISHMENT OR ALTERNATIVELY POTENTIAL AS A BUILDING PLOT, SUBJECT TO OBTAINING NECESSARY

CONSENTS \* SITUATED IN GOOD GARDENS IN A PRIVATE LANE \* CASH BUYERS ONLY \* APPROXIMATE PLOT SIZE 29FT X 154FT (SUBJECT TO SURVEY AND VERIFICATION WITH THE TITLE DEEDS)

10' x 9'10" BEDROOM NO. 2

**OUTSIDE** 

**GARDENS** Gardens to front, side and rear.