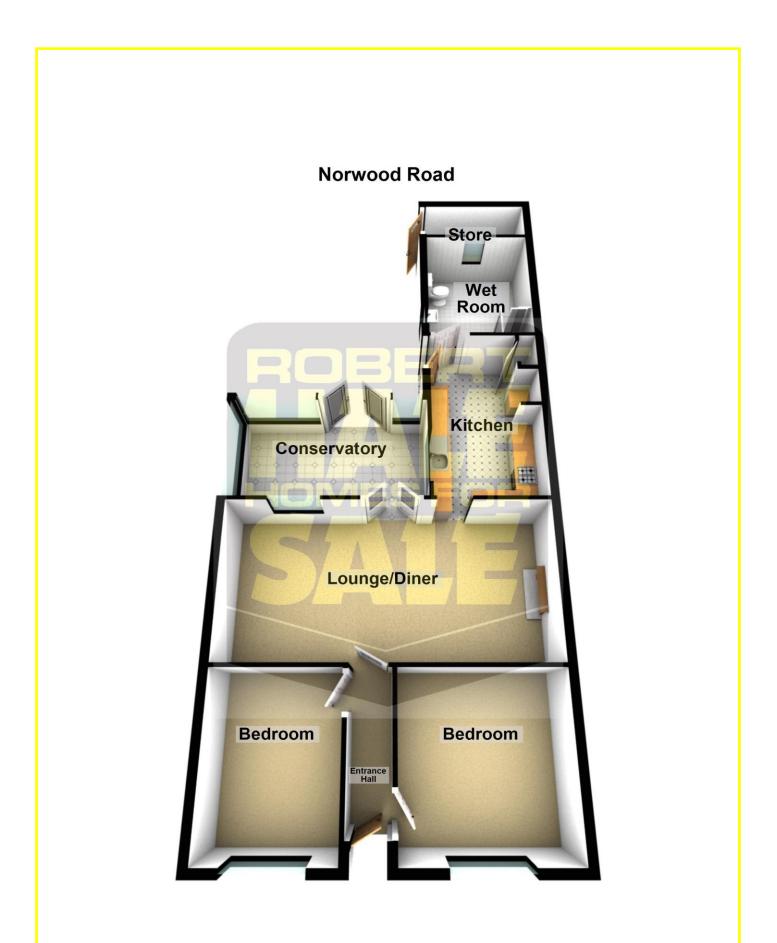

| REF. NO. M4870                                 | 221 NORWOOD ROAD, MARCH                                                                                                                                                                                                                                                                                                                                        |  |  |  |
|------------------------------------------------|----------------------------------------------------------------------------------------------------------------------------------------------------------------------------------------------------------------------------------------------------------------------------------------------------------------------------------------------------------------|--|--|--|
| HOW TO GET THERE                               | From the Fountain near our March office proceed along Dartford Road to the mini-roundabout and turn right into Norwood Road. The bungalow is on the left hand side.                                                                                                                                                                                            |  |  |  |
| THE ACCOMMODATION                              | (Dimensions given are approximate only).                                                                                                                                                                                                                                                                                                                       |  |  |  |
| ENTRANCE PORCH                                 | with light.                                                                                                                                                                                                                                                                                                                                                    |  |  |  |
| ENTRANCE HALL                                  | with laminate floor, access to loft.                                                                                                                                                                                                                                                                                                                           |  |  |  |
| LOUNGE/DINER                                   | 24' (max) x 11' 11" (max) with laminate floor, feature fireplace enclosing a "living flame" gas fire, French doors to conservatory.                                                                                                                                                                                                                            |  |  |  |
| FITTED KITCHEN                                 | 14' 5" (max) x 8' 7" (max) with tiled floor, preparation surfaces with drawers and cupboards under, electric cooker point, electric hob hood, range of wall units, space/plumbing for dishwasher, space/plumbing for washing machine, inset stainless steel single drainer sink unit with mixer tap and cupboards under, tiled walls, built in store cupboard. |  |  |  |
| UPVC CONSERVATORY                              | 15' 2" (max) x 8' 7" (max) with tiled floor, French doors to rear garden.                                                                                                                                                                                                                                                                                      |  |  |  |
| SPACIOUS WETROOM/W.C.                          | with tiled walls, shower area with Redring electric shower, Closomat wash and dry toilet, inset<br>hand washbasin with mixer tap and cupboards under, storage cupboards, electric wall heater,<br>extractor fan, access to loft.                                                                                                                               |  |  |  |
| BEDROOM NO. 1                                  | 12' (max) x 8' 11" (max).                                                                                                                                                                                                                                                                                                                                      |  |  |  |
| BEDROOM NO. 2                                  | 12' (max) x 11' 5" (max).                                                                                                                                                                                                                                                                                                                                      |  |  |  |
| OUTSIDE                                        | COLD WATER TAP OUTSIDE LIGHTS                                                                                                                                                                                                                                                                                                                                  |  |  |  |
| TIMBER STORE/WORKSHOP with power and lighting. |                                                                                                                                                                                                                                                                                                                                                                |  |  |  |
| LEAN-TO OUTHOUSE                               | housing Valliant gas fired combi boiler.                                                                                                                                                                                                                                                                                                                       |  |  |  |
| GARAGE                                         | 17' 10" (max) x 7' (max) with timber double doors, power and lighting, personal door to additional storage shed.                                                                                                                                                                                                                                               |  |  |  |
| GARDENS                                        | to front down to a blocked paved multi-vehicle off road parking area. Generous enclosed gardens to rear, down to a paved patio area, paved pathways, single borders and various shrubs.                                                                                                                                                                        |  |  |  |