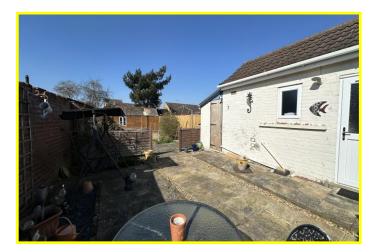

| REF. NO. M4870                                 | 221 NORWOOD ROAD, MARCH                                                                                                                                                                                                                                                                                                                                        |  |  |  |
|------------------------------------------------|----------------------------------------------------------------------------------------------------------------------------------------------------------------------------------------------------------------------------------------------------------------------------------------------------------------------------------------------------------------|--|--|--|
| HOW TO GET THERE                               | From the Fountain near our March office proceed along Dartford Road to the mini-roundabout and turn right into Norwood Road. The bungalow is on the left hand side.                                                                                                                                                                                            |  |  |  |
| THE ACCOMMODATION                              | (Dimensions given are approximate only).                                                                                                                                                                                                                                                                                                                       |  |  |  |
| ENTRANCE PORCH                                 | with light.                                                                                                                                                                                                                                                                                                                                                    |  |  |  |
| ENTRANCE HALL                                  | with laminate floor, access to loft.                                                                                                                                                                                                                                                                                                                           |  |  |  |
| LOUNGE/DINER                                   | 24' (max) x 11' 11" (max) with laminate floor, feature fireplace enclosing a "living flame" gas fire, French doors to conservatory.                                                                                                                                                                                                                            |  |  |  |
| FITTED KITCHEN                                 | 14' 5" (max) x 8' 7" (max) with tiled floor, preparation surfaces with drawers and cupboards under, electric cooker point, electric hob hood, range of wall units, space/plumbing for dishwasher, space/plumbing for washing machine, inset stainless steel single drainer sink unit with mixer tap and cupboards under, tiled walls, built in store cupboard. |  |  |  |
| UPVC CONSERVATORY                              | 15' 2" (max) x 8' 7" (max) with tiled floor, French doors to rear garden.                                                                                                                                                                                                                                                                                      |  |  |  |
| SPACIOUS WETROOM/W.C.                          | with tiled walls, shower area with Redring electric shower, Closomat wash and dry toilet, inset<br>hand washbasin with mixer tap and cupboards under, storage cupboards, electric wall heater,<br>extractor fan, access to loft.                                                                                                                               |  |  |  |
| BEDROOM NO. 1                                  | 12' (max) x 8' 11" (max).                                                                                                                                                                                                                                                                                                                                      |  |  |  |
| BEDROOM NO. 2                                  | 12' (max) x 11' 5" (max).                                                                                                                                                                                                                                                                                                                                      |  |  |  |
| OUTSIDE                                        | COLD WATER TAP OUTSIDE LIGHTS                                                                                                                                                                                                                                                                                                                                  |  |  |  |
| TIMBER STORE/WORKSHOP with power and lighting. |                                                                                                                                                                                                                                                                                                                                                                |  |  |  |
| LEAN-TO OUTHOUSE                               | housing Valliant gas fired combi boiler.                                                                                                                                                                                                                                                                                                                       |  |  |  |
| GARAGE                                         | 17' 10" (max) x 7' (max) with timber double doors, power and lighting, personal door to additional storage shed.                                                                                                                                                                                                                                               |  |  |  |
| GARDENS                                        | to front down to a blocked paved multi-vehicle off road parking area. Generous enclosed gardens to rear, down to a paved patio area, paved pathways, single borders and various shrubs.                                                                                                                                                                        |  |  |  |