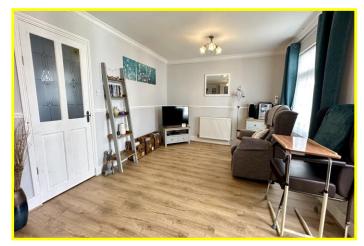

| REF. NO. M4870                                 | 221 NORWOOD ROAD, MARCH                                                                                                                                                                                                                                                                                                                                        |  |  |  |
|------------------------------------------------|----------------------------------------------------------------------------------------------------------------------------------------------------------------------------------------------------------------------------------------------------------------------------------------------------------------------------------------------------------------|--|--|--|
| HOW TO GET THERE                               | From the Fountain near our March office proceed along Dartford Road to the mini-roundabout and turn right into Norwood Road. The bungalow is on the left hand side.                                                                                                                                                                                            |  |  |  |
| THE ACCOMMODATION                              | (Dimensions given are approximate only).                                                                                                                                                                                                                                                                                                                       |  |  |  |
| ENTRANCE PORCH                                 | with light.                                                                                                                                                                                                                                                                                                                                                    |  |  |  |
| ENTRANCE HALL                                  | with laminate floor, access to loft.                                                                                                                                                                                                                                                                                                                           |  |  |  |
| LOUNGE/DINER                                   | 24' (max) x 11' 11" (max) with laminate floor, feature fireplace enclosing a "living flame" gas fire, French doors to conservatory.                                                                                                                                                                                                                            |  |  |  |
| FITTED KITCHEN                                 | 14' 5" (max) x 8' 7" (max) with tiled floor, preparation surfaces with drawers and cupboards under, electric cooker point, electric hob hood, range of wall units, space/plumbing for dishwasher, space/plumbing for washing machine, inset stainless steel single drainer sink unit with mixer tap and cupboards under, tiled walls, built in store cupboard. |  |  |  |
| UPVC CONSERVATORY                              | 15' 2" (max) x 8' 7" (max) with tiled floor, French doors to rear garden.                                                                                                                                                                                                                                                                                      |  |  |  |
| SPACIOUS WETROOM/W.C.                          | with tiled walls, shower area with Redring electric shower, Closomat wash and dry toilet, inset<br>hand washbasin with mixer tap and cupboards under, storage cupboards, electric wall heater,<br>extractor fan, access to loft.                                                                                                                               |  |  |  |
| BEDROOM NO. 1                                  | 12' (max) x 8' 11" (max).                                                                                                                                                                                                                                                                                                                                      |  |  |  |
| BEDROOM NO. 2                                  | 12' (max) x 11' 5" (max).                                                                                                                                                                                                                                                                                                                                      |  |  |  |
| OUTSIDE                                        | COLD WATER TAP OUTSIDE LIGHTS                                                                                                                                                                                                                                                                                                                                  |  |  |  |
| TIMBER STORE/WORKSHOP with power and lighting. |                                                                                                                                                                                                                                                                                                                                                                |  |  |  |
| LEAN-TO OUTHOUSE                               | housing Valliant gas fired combi boiler.                                                                                                                                                                                                                                                                                                                       |  |  |  |
| GARAGE                                         | 17' 10" (max) x 7' (max) with timber double doors, power and lighting, personal door to additional storage shed.                                                                                                                                                                                                                                               |  |  |  |
| GARDENS                                        | to front down to a blocked paved multi-vehicle off road parking area. Generous enclosed gardens to rear, down to a paved patio area, paved pathways, single borders and various shrubs.                                                                                                                                                                        |  |  |  |