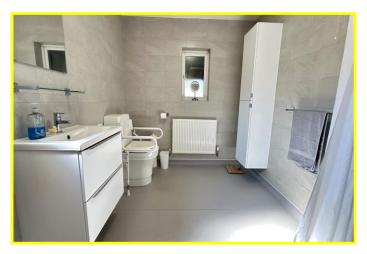

| REF. NO. M4870                                 | 221 NORWOOD ROAD, MARCH                                                                                                                                                                                                                                                                                                                                        |  |  |  |
|------------------------------------------------|----------------------------------------------------------------------------------------------------------------------------------------------------------------------------------------------------------------------------------------------------------------------------------------------------------------------------------------------------------------|--|--|--|
| HOW TO GET THERE                               | From the Fountain near our March office proceed along Dartford Road to the mini-roundabout and turn right into Norwood Road. The bungalow is on the left hand side.                                                                                                                                                                                            |  |  |  |
| THE ACCOMMODATION                              | (Dimensions given are approximate only).                                                                                                                                                                                                                                                                                                                       |  |  |  |
| ENTRANCE PORCH                                 | with light.                                                                                                                                                                                                                                                                                                                                                    |  |  |  |
| ENTRANCE HALL                                  | with laminate floor, access to loft.                                                                                                                                                                                                                                                                                                                           |  |  |  |
| LOUNGE/DINER                                   | 24' (max) x 11' 11" (max) with laminate floor, feature fireplace enclosing a "living flame" gas fire, French doors to conservatory.                                                                                                                                                                                                                            |  |  |  |
| FITTED KITCHEN                                 | 14' 5" (max) x 8' 7" (max) with tiled floor, preparation surfaces with drawers and cupboards under, electric cooker point, electric hob hood, range of wall units, space/plumbing for dishwasher, space/plumbing for washing machine, inset stainless steel single drainer sink unit with mixer tap and cupboards under, tiled walls, built in store cupboard. |  |  |  |
| UPVC CONSERVATORY                              | 15' 2" (max) x 8' 7" (max) with tiled floor, French doors to rear garden.                                                                                                                                                                                                                                                                                      |  |  |  |
| SPACIOUS WETROOM/W.C.                          | with tiled walls, shower area with Redring electric shower, Closomat wash and dry toilet, inset<br>hand washbasin with mixer tap and cupboards under, storage cupboards, electric wall heater,<br>extractor fan, access to loft.                                                                                                                               |  |  |  |
| BEDROOM NO. 1                                  | 12' (max) x 8' 11" (max).                                                                                                                                                                                                                                                                                                                                      |  |  |  |
| BEDROOM NO. 2                                  | 12' (max) x 11' 5" (max).                                                                                                                                                                                                                                                                                                                                      |  |  |  |
| OUTSIDE                                        | COLD WATER TAP OUTSIDE LIGHTS                                                                                                                                                                                                                                                                                                                                  |  |  |  |
| TIMBER STORE/WORKSHOP with power and lighting. |                                                                                                                                                                                                                                                                                                                                                                |  |  |  |
| LEAN-TO OUTHOUSE                               | housing Valliant gas fired combi boiler.                                                                                                                                                                                                                                                                                                                       |  |  |  |
| GARAGE                                         | 17' 10" (max) x 7' (max) with timber double doors, power and lighting, personal door to additional storage shed.                                                                                                                                                                                                                                               |  |  |  |
| GARDENS                                        | to front down to a blocked paved multi-vehicle off road parking area. Generous enclosed gardens to rear, down to a paved patio area, paved pathways, single borders and various shrubs.                                                                                                                                                                        |  |  |  |