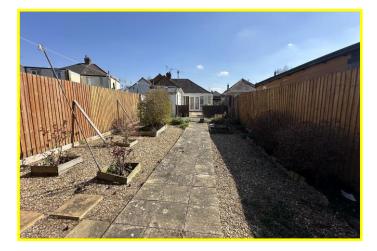

| REF. NO. M4870                                 | 221 NORWOOD ROAD, MARCH                                                                                                                                                                                                                                                                                                                                        |  |  |  |
|------------------------------------------------|----------------------------------------------------------------------------------------------------------------------------------------------------------------------------------------------------------------------------------------------------------------------------------------------------------------------------------------------------------------|--|--|--|
| HOW TO GET THERE                               | From the Fountain near our March office proceed along Dartford Road to the mini-roundabout and turn right into Norwood Road. The bungalow is on the left hand side.                                                                                                                                                                                            |  |  |  |
| THE ACCOMMODATION                              | (Dimensions given are approximate only).                                                                                                                                                                                                                                                                                                                       |  |  |  |
| ENTRANCE PORCH                                 | with light.                                                                                                                                                                                                                                                                                                                                                    |  |  |  |
| ENTRANCE HALL                                  | with laminate floor, access to loft.                                                                                                                                                                                                                                                                                                                           |  |  |  |
| LOUNGE/DINER                                   | 24' (max) x 11' 11" (max) with laminate floor, feature fireplace enclosing a "living flame" gas fire, French doors to conservatory.                                                                                                                                                                                                                            |  |  |  |
| FITTED KITCHEN                                 | 14' 5" (max) x 8' 7" (max) with tiled floor, preparation surfaces with drawers and cupboards under, electric cooker point, electric hob hood, range of wall units, space/plumbing for dishwasher, space/plumbing for washing machine, inset stainless steel single drainer sink unit with mixer tap and cupboards under, tiled walls, built in store cupboard. |  |  |  |
| UPVC CONSERVATORY                              | 15' 2" (max) x 8' 7" (max) with tiled floor, French doors to rear garden.                                                                                                                                                                                                                                                                                      |  |  |  |
| SPACIOUS WETROOM/W.C.                          | with tiled walls, shower area with Redring electric shower, Closomat wash and dry toilet, inset<br>hand washbasin with mixer tap and cupboards under, storage cupboards, electric wall heater,<br>extractor fan, access to loft.                                                                                                                               |  |  |  |
| BEDROOM NO. 1                                  | 12' (max) x 8' 11" (max).                                                                                                                                                                                                                                                                                                                                      |  |  |  |
| BEDROOM NO. 2                                  | 12' (max) x 11' 5" (max).                                                                                                                                                                                                                                                                                                                                      |  |  |  |
| OUTSIDE                                        | COLD WATER TAP OUTSIDE LIGHTS                                                                                                                                                                                                                                                                                                                                  |  |  |  |
| TIMBER STORE/WORKSHOP with power and lighting. |                                                                                                                                                                                                                                                                                                                                                                |  |  |  |
| LEAN-TO OUTHOUSE                               | housing Valliant gas fired combi boiler.                                                                                                                                                                                                                                                                                                                       |  |  |  |
| GARAGE                                         | 17' 10" (max) x 7' (max) with timber double doors, power and lighting, personal door to additional storage shed.                                                                                                                                                                                                                                               |  |  |  |
| GARDENS                                        | to front down to a blocked paved multi-vehicle off road parking area. Generous enclosed gardens to rear, down to a paved patio area, paved pathways, single borders and various shrubs.                                                                                                                                                                        |  |  |  |