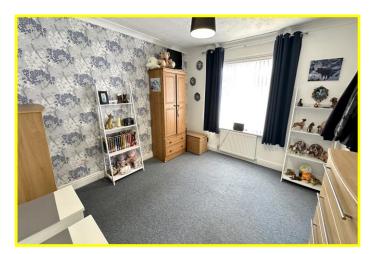

| REF. NO. M4870                                 | 221 NORWOOD ROAD, MARCH                                                                                                                                                                                                                                                                                                                                        |  |  |  |
|------------------------------------------------|----------------------------------------------------------------------------------------------------------------------------------------------------------------------------------------------------------------------------------------------------------------------------------------------------------------------------------------------------------------|--|--|--|
| HOW TO GET THERE                               | From the Fountain near our March office proceed along Dartford Road to the mini-roundabout and turn right into Norwood Road. The bungalow is on the left hand side.                                                                                                                                                                                            |  |  |  |
| THE ACCOMMODATION                              | (Dimensions given are approximate only).                                                                                                                                                                                                                                                                                                                       |  |  |  |
| ENTRANCE PORCH                                 | with light.                                                                                                                                                                                                                                                                                                                                                    |  |  |  |
| ENTRANCE HALL                                  | with laminate floor, access to loft.                                                                                                                                                                                                                                                                                                                           |  |  |  |
| LOUNGE/DINER                                   | 24' (max) x 11' 11" (max) with laminate floor, feature fireplace enclosing a "living flame" gas fire, French doors to conservatory.                                                                                                                                                                                                                            |  |  |  |
| FITTED KITCHEN                                 | 14' 5" (max) x 8' 7" (max) with tiled floor, preparation surfaces with drawers and cupboards under, electric cooker point, electric hob hood, range of wall units, space/plumbing for dishwasher, space/plumbing for washing machine, inset stainless steel single drainer sink unit with mixer tap and cupboards under, tiled walls, built in store cupboard. |  |  |  |
| UPVC CONSERVATORY                              | 15' 2" (max) x 8' 7" (max) with tiled floor, French doors to rear garden.                                                                                                                                                                                                                                                                                      |  |  |  |
| SPACIOUS WETROOM/W.C.                          | with tiled walls, shower area with Redring electric shower, Closomat wash and dry toilet, inset<br>hand washbasin with mixer tap and cupboards under, storage cupboards, electric wall heater,<br>extractor fan, access to loft.                                                                                                                               |  |  |  |
| BEDROOM NO. 1                                  | 12' (max) x 8' 11" (max).                                                                                                                                                                                                                                                                                                                                      |  |  |  |
| BEDROOM NO. 2                                  | 12' (max) x 11' 5" (max).                                                                                                                                                                                                                                                                                                                                      |  |  |  |
| OUTSIDE                                        | COLD WATER TAP OUTSIDE LIGHTS                                                                                                                                                                                                                                                                                                                                  |  |  |  |
| TIMBER STORE/WORKSHOP with power and lighting. |                                                                                                                                                                                                                                                                                                                                                                |  |  |  |
| LEAN-TO OUTHOUSE                               | housing Valliant gas fired combi boiler.                                                                                                                                                                                                                                                                                                                       |  |  |  |
| GARAGE                                         | 17' 10" (max) x 7' (max) with timber double doors, power and lighting, personal door to additional storage shed.                                                                                                                                                                                                                                               |  |  |  |
| GARDENS                                        | to front down to a blocked paved multi-vehicle off road parking area. Generous enclosed gardens to rear, down to a paved patio area, paved pathways, single borders and various shrubs.                                                                                                                                                                        |  |  |  |