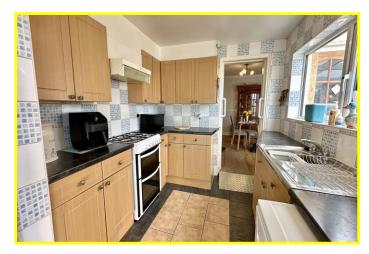

| REF. NO. M4870                                 | 221 NORWOOD ROAD, MARCH                                                                                                                                                                                                                                                                                                                                        |  |  |  |
|------------------------------------------------|----------------------------------------------------------------------------------------------------------------------------------------------------------------------------------------------------------------------------------------------------------------------------------------------------------------------------------------------------------------|--|--|--|
| HOW TO GET THERE                               | From the Fountain near our March office proceed along Dartford Road to the mini-roundabout and turn right into Norwood Road. The bungalow is on the left hand side.                                                                                                                                                                                            |  |  |  |
| THE ACCOMMODATION                              | (Dimensions given are approximate only).                                                                                                                                                                                                                                                                                                                       |  |  |  |
| ENTRANCE PORCH                                 | with light.                                                                                                                                                                                                                                                                                                                                                    |  |  |  |
| ENTRANCE HALL                                  | with laminate floor, access to loft.                                                                                                                                                                                                                                                                                                                           |  |  |  |
| LOUNGE/DINER                                   | 24' (max) x 11' 11" (max) with laminate floor, feature fireplace enclosing a "living flame" gas fire, French doors to conservatory.                                                                                                                                                                                                                            |  |  |  |
| FITTED KITCHEN                                 | 14' 5" (max) x 8' 7" (max) with tiled floor, preparation surfaces with drawers and cupboards under, electric cooker point, electric hob hood, range of wall units, space/plumbing for dishwasher, space/plumbing for washing machine, inset stainless steel single drainer sink unit with mixer tap and cupboards under, tiled walls, built in store cupboard. |  |  |  |
| UPVC CONSERVATORY                              | 15' 2" (max) x 8' 7" (max) with tiled floor, French doors to rear garden.                                                                                                                                                                                                                                                                                      |  |  |  |
| SPACIOUS WETROOM/W.C.                          | with tiled walls, shower area with Redring electric shower, Closomat wash and dry toilet, inset<br>hand washbasin with mixer tap and cupboards under, storage cupboards, electric wall heater,<br>extractor fan, access to loft.                                                                                                                               |  |  |  |
| BEDROOM NO. 1                                  | 12' (max) x 8' 11" (max).                                                                                                                                                                                                                                                                                                                                      |  |  |  |
| BEDROOM NO. 2                                  | 12' (max) x 11' 5" (max).                                                                                                                                                                                                                                                                                                                                      |  |  |  |
| OUTSIDE                                        | COLD WATER TAP OUTSIDE LIGHTS                                                                                                                                                                                                                                                                                                                                  |  |  |  |
| TIMBER STORE/WORKSHOP with power and lighting. |                                                                                                                                                                                                                                                                                                                                                                |  |  |  |
| LEAN-TO OUTHOUSE                               | housing Valliant gas fired combi boiler.                                                                                                                                                                                                                                                                                                                       |  |  |  |
| GARAGE                                         | 17' 10" (max) x 7' (max) with timber double doors, power and lighting, personal door to additional storage shed.                                                                                                                                                                                                                                               |  |  |  |
| GARDENS                                        | to front down to a blocked paved multi-vehicle off road parking area. Generous enclosed gardens to rear, down to a paved patio area, paved pathways, single borders and various shrubs.                                                                                                                                                                        |  |  |  |