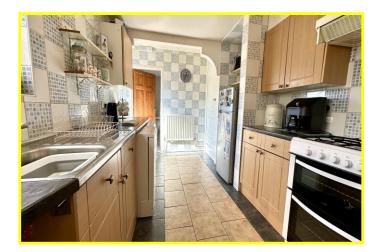

| REF. NO. M4870                                 | 221 NORWOOD ROAD, MARCH                                                                                                                                                                                                                                                                                                                                        |  |  |  |
|------------------------------------------------|----------------------------------------------------------------------------------------------------------------------------------------------------------------------------------------------------------------------------------------------------------------------------------------------------------------------------------------------------------------|--|--|--|
| HOW TO GET THERE                               | From the Fountain near our March office proceed along Dartford Road to the mini-roundabout and turn right into Norwood Road. The bungalow is on the left hand side.                                                                                                                                                                                            |  |  |  |
| THE ACCOMMODATION                              | (Dimensions given are approximate only).                                                                                                                                                                                                                                                                                                                       |  |  |  |
| ENTRANCE PORCH                                 | with light.                                                                                                                                                                                                                                                                                                                                                    |  |  |  |
| ENTRANCE HALL                                  | with laminate floor, access to loft.                                                                                                                                                                                                                                                                                                                           |  |  |  |
| LOUNGE/DINER                                   | 24' (max) x 11' 11" (max) with laminate floor, feature fireplace enclosing a "living flame" gas fire, French doors to conservatory.                                                                                                                                                                                                                            |  |  |  |
| FITTED KITCHEN                                 | 14' 5" (max) x 8' 7" (max) with tiled floor, preparation surfaces with drawers and cupboards under, electric cooker point, electric hob hood, range of wall units, space/plumbing for dishwasher, space/plumbing for washing machine, inset stainless steel single drainer sink unit with mixer tap and cupboards under, tiled walls, built in store cupboard. |  |  |  |
| UPVC CONSERVATORY                              | 15' 2" (max) x 8' 7" (max) with tiled floor, French doors to rear garden.                                                                                                                                                                                                                                                                                      |  |  |  |
| SPACIOUS WETROOM/W.C.                          | with tiled walls, shower area with Redring electric shower, Closomat wash and dry toilet, inset<br>hand washbasin with mixer tap and cupboards under, storage cupboards, electric wall heater,<br>extractor fan, access to loft.                                                                                                                               |  |  |  |
| BEDROOM NO. 1                                  | 12' (max) x 8' 11" (max).                                                                                                                                                                                                                                                                                                                                      |  |  |  |
| BEDROOM NO. 2                                  | 12' (max) x 11' 5" (max).                                                                                                                                                                                                                                                                                                                                      |  |  |  |
| OUTSIDE                                        | COLD WATER TAP OUTSIDE LIGHTS                                                                                                                                                                                                                                                                                                                                  |  |  |  |
| TIMBER STORE/WORKSHOP with power and lighting. |                                                                                                                                                                                                                                                                                                                                                                |  |  |  |
| LEAN-TO OUTHOUSE                               | housing Valliant gas fired combi boiler.                                                                                                                                                                                                                                                                                                                       |  |  |  |
| GARAGE                                         | 17' 10" (max) x 7' (max) with timber double doors, power and lighting, personal door to additional storage shed.                                                                                                                                                                                                                                               |  |  |  |
| GARDENS                                        | to front down to a blocked paved multi-vehicle off road parking area. Generous enclosed gardens to rear, down to a paved patio area, paved pathways, single borders and various shrubs.                                                                                                                                                                        |  |  |  |