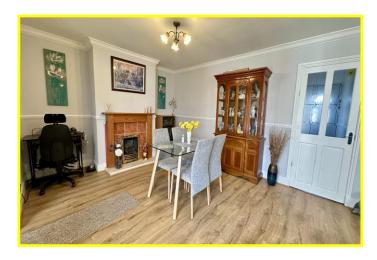

| REF. NO. M4870                                 | 221 NORWOOD ROAD, MARCH                                                                                                                                                                                                                                                                                                                                        |  |  |  |
|------------------------------------------------|----------------------------------------------------------------------------------------------------------------------------------------------------------------------------------------------------------------------------------------------------------------------------------------------------------------------------------------------------------------|--|--|--|
| HOW TO GET THERE                               | From the Fountain near our March office proceed along Dartford Road to the mini-roundabout and turn right into Norwood Road. The bungalow is on the left hand side.                                                                                                                                                                                            |  |  |  |
| THE ACCOMMODATION                              | (Dimensions given are approximate only).                                                                                                                                                                                                                                                                                                                       |  |  |  |
| ENTRANCE PORCH                                 | with light.                                                                                                                                                                                                                                                                                                                                                    |  |  |  |
| ENTRANCE HALL                                  | with laminate floor, access to loft.                                                                                                                                                                                                                                                                                                                           |  |  |  |
| LOUNGE/DINER                                   | 24' (max) x 11' 11" (max) with laminate floor, feature fireplace enclosing a "living flame" gas fire, French doors to conservatory.                                                                                                                                                                                                                            |  |  |  |
| FITTED KITCHEN                                 | 14' 5" (max) x 8' 7" (max) with tiled floor, preparation surfaces with drawers and cupboards under, electric cooker point, electric hob hood, range of wall units, space/plumbing for dishwasher, space/plumbing for washing machine, inset stainless steel single drainer sink unit with mixer tap and cupboards under, tiled walls, built in store cupboard. |  |  |  |
| UPVC CONSERVATORY                              | 15' 2" (max) x 8' 7" (max) with tiled floor, French doors to rear garden.                                                                                                                                                                                                                                                                                      |  |  |  |
| SPACIOUS WETROOM/W.C.                          | with tiled walls, shower area with Redring electric shower, Closomat wash and dry toilet, inset<br>hand washbasin with mixer tap and cupboards under, storage cupboards, electric wall heater,<br>extractor fan, access to loft.                                                                                                                               |  |  |  |
| BEDROOM NO. 1                                  | 12' (max) x 8' 11" (max).                                                                                                                                                                                                                                                                                                                                      |  |  |  |
| BEDROOM NO. 2                                  | 12' (max) x 11' 5" (max).                                                                                                                                                                                                                                                                                                                                      |  |  |  |
| OUTSIDE                                        | COLD WATER TAP OUTSIDE LIGHTS                                                                                                                                                                                                                                                                                                                                  |  |  |  |
| TIMBER STORE/WORKSHOP with power and lighting. |                                                                                                                                                                                                                                                                                                                                                                |  |  |  |
| LEAN-TO OUTHOUSE                               | housing Valliant gas fired combi boiler.                                                                                                                                                                                                                                                                                                                       |  |  |  |
| GARAGE                                         | 17' 10" (max) x 7' (max) with timber double doors, power and lighting, personal door to additional storage shed.                                                                                                                                                                                                                                               |  |  |  |
| GARDENS                                        | to front down to a blocked paved multi-vehicle off road parking area. Generous enclosed gardens to rear, down to a paved patio area, paved pathways, single borders and various shrubs.                                                                                                                                                                        |  |  |  |