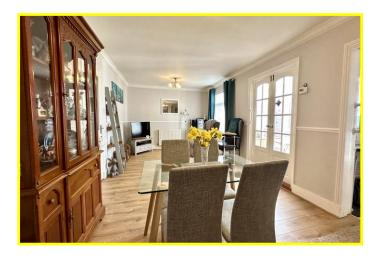

| REF. NO. M4870                                 | 221 NORWOOD ROAD, MARCH                                                                                                                                                                                                                                                                                                                                        |  |  |  |
|------------------------------------------------|----------------------------------------------------------------------------------------------------------------------------------------------------------------------------------------------------------------------------------------------------------------------------------------------------------------------------------------------------------------|--|--|--|
| HOW TO GET THERE                               | From the Fountain near our March office proceed along Dartford Road to the mini-roundabout and turn right into Norwood Road. The bungalow is on the left hand side.                                                                                                                                                                                            |  |  |  |
| THE ACCOMMODATION                              | (Dimensions given are approximate only).                                                                                                                                                                                                                                                                                                                       |  |  |  |
| ENTRANCE PORCH                                 | with light.                                                                                                                                                                                                                                                                                                                                                    |  |  |  |
| ENTRANCE HALL                                  | with laminate floor, access to loft.                                                                                                                                                                                                                                                                                                                           |  |  |  |
| LOUNGE/DINER                                   | 24' (max) x 11' 11" (max) with laminate floor, feature fireplace enclosing a "living flame" gas fire, French doors to conservatory.                                                                                                                                                                                                                            |  |  |  |
| FITTED KITCHEN                                 | 14' 5" (max) x 8' 7" (max) with tiled floor, preparation surfaces with drawers and cupboards under, electric cooker point, electric hob hood, range of wall units, space/plumbing for dishwasher, space/plumbing for washing machine, inset stainless steel single drainer sink unit with mixer tap and cupboards under, tiled walls, built in store cupboard. |  |  |  |
| UPVC CONSERVATORY                              | 15' 2" (max) x 8' 7" (max) with tiled floor, French doors to rear garden.                                                                                                                                                                                                                                                                                      |  |  |  |
| SPACIOUS WETROOM/W.C.                          | with tiled walls, shower area with Redring electric shower, Closomat wash and dry toilet, inset<br>hand washbasin with mixer tap and cupboards under, storage cupboards, electric wall heater,<br>extractor fan, access to loft.                                                                                                                               |  |  |  |
| BEDROOM NO. 1                                  | 12' (max) x 8' 11" (max).                                                                                                                                                                                                                                                                                                                                      |  |  |  |
| BEDROOM NO. 2                                  | 12' (max) x 11' 5" (max).                                                                                                                                                                                                                                                                                                                                      |  |  |  |
| OUTSIDE                                        | COLD WATER TAP OUTSIDE LIGHTS                                                                                                                                                                                                                                                                                                                                  |  |  |  |
| TIMBER STORE/WORKSHOP with power and lighting. |                                                                                                                                                                                                                                                                                                                                                                |  |  |  |
| LEAN-TO OUTHOUSE                               | housing Valliant gas fired combi boiler.                                                                                                                                                                                                                                                                                                                       |  |  |  |
| GARAGE                                         | 17' 10" (max) x 7' (max) with timber double doors, power and lighting, personal door to additional storage shed.                                                                                                                                                                                                                                               |  |  |  |
| GARDENS                                        | to front down to a blocked paved multi-vehicle off road parking area. Generous enclosed gardens to rear, down to a paved patio area, paved pathways, single borders and various shrubs.                                                                                                                                                                        |  |  |  |