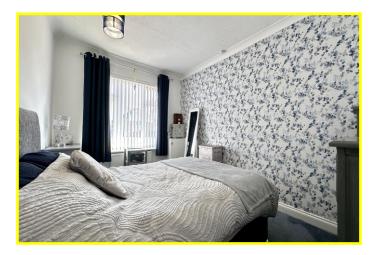

| REF. NO. M4870                                 | 221 NORWOOD ROAD, MARCH                                                                                                                                                                                                                                                                                                                                        |  |  |  |
|------------------------------------------------|----------------------------------------------------------------------------------------------------------------------------------------------------------------------------------------------------------------------------------------------------------------------------------------------------------------------------------------------------------------|--|--|--|
| HOW TO GET THERE                               | From the Fountain near our March office proceed along Dartford Road to the mini-roundabout and turn right into Norwood Road. The bungalow is on the left hand side.                                                                                                                                                                                            |  |  |  |
| THE ACCOMMODATION                              | (Dimensions given are approximate only).                                                                                                                                                                                                                                                                                                                       |  |  |  |
| ENTRANCE PORCH                                 | with light.                                                                                                                                                                                                                                                                                                                                                    |  |  |  |
| ENTRANCE HALL                                  | with laminate floor, access to loft.                                                                                                                                                                                                                                                                                                                           |  |  |  |
| LOUNGE/DINER                                   | 24' (max) x 11' 11" (max) with laminate floor, feature fireplace enclosing a "living flame" gas fire, French doors to conservatory.                                                                                                                                                                                                                            |  |  |  |
| FITTED KITCHEN                                 | 14' 5" (max) x 8' 7" (max) with tiled floor, preparation surfaces with drawers and cupboards under, electric cooker point, electric hob hood, range of wall units, space/plumbing for dishwasher, space/plumbing for washing machine, inset stainless steel single drainer sink unit with mixer tap and cupboards under, tiled walls, built in store cupboard. |  |  |  |
| UPVC CONSERVATORY                              | 15' 2" (max) x 8' 7" (max) with tiled floor, French doors to rear garden.                                                                                                                                                                                                                                                                                      |  |  |  |
| SPACIOUS WETROOM/W.C.                          | with tiled walls, shower area with Redring electric shower, Closomat wash and dry toilet, inset<br>hand washbasin with mixer tap and cupboards under, storage cupboards, electric wall heater,<br>extractor fan, access to loft.                                                                                                                               |  |  |  |
| BEDROOM NO. 1                                  | 12' (max) x 8' 11" (max).                                                                                                                                                                                                                                                                                                                                      |  |  |  |
| BEDROOM NO. 2                                  | 12' (max) x 11' 5" (max).                                                                                                                                                                                                                                                                                                                                      |  |  |  |
| OUTSIDE                                        | COLD WATER TAP OUTSIDE LIGHTS                                                                                                                                                                                                                                                                                                                                  |  |  |  |
| TIMBER STORE/WORKSHOP with power and lighting. |                                                                                                                                                                                                                                                                                                                                                                |  |  |  |
| LEAN-TO OUTHOUSE                               | housing Valliant gas fired combi boiler.                                                                                                                                                                                                                                                                                                                       |  |  |  |
| GARAGE                                         | 17' 10" (max) x 7' (max) with timber double doors, power and lighting, personal door to additional storage shed.                                                                                                                                                                                                                                               |  |  |  |
| GARDENS                                        | to front down to a blocked paved multi-vehicle off road parking area. Generous enclosed gardens to rear, down to a paved patio area, paved pathways, single borders and various shrubs.                                                                                                                                                                        |  |  |  |