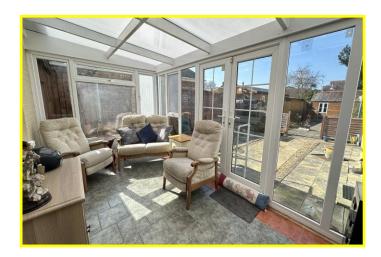

| REF. NO. M4870                                 | 221 NORWOOD ROAD, MARCH                                                                                                                                                                                                                                                                                                                                        |  |  |  |
|------------------------------------------------|----------------------------------------------------------------------------------------------------------------------------------------------------------------------------------------------------------------------------------------------------------------------------------------------------------------------------------------------------------------|--|--|--|
| HOW TO GET THERE                               | From the Fountain near our March office proceed along Dartford Road to the mini-roundabout and turn right into Norwood Road. The bungalow is on the left hand side.                                                                                                                                                                                            |  |  |  |
| THE ACCOMMODATION                              | (Dimensions given are approximate only).                                                                                                                                                                                                                                                                                                                       |  |  |  |
| ENTRANCE PORCH                                 | with light.                                                                                                                                                                                                                                                                                                                                                    |  |  |  |
| ENTRANCE HALL                                  | with laminate floor, access to loft.                                                                                                                                                                                                                                                                                                                           |  |  |  |
| LOUNGE/DINER                                   | 24' (max) x 11' 11" (max) with laminate floor, feature fireplace enclosing a "living flame" gas fire, French doors to conservatory.                                                                                                                                                                                                                            |  |  |  |
| FITTED KITCHEN                                 | 14' 5" (max) x 8' 7" (max) with tiled floor, preparation surfaces with drawers and cupboards under, electric cooker point, electric hob hood, range of wall units, space/plumbing for dishwasher, space/plumbing for washing machine, inset stainless steel single drainer sink unit with mixer tap and cupboards under, tiled walls, built in store cupboard. |  |  |  |
| UPVC CONSERVATORY                              | 15' 2" (max) x 8' 7" (max) with tiled floor, French doors to rear garden.                                                                                                                                                                                                                                                                                      |  |  |  |
| SPACIOUS WETROOM/W.C.                          | with tiled walls, shower area with Redring electric shower, Closomat wash and dry toilet, inset<br>hand washbasin with mixer tap and cupboards under, storage cupboards, electric wall heater,<br>extractor fan, access to loft.                                                                                                                               |  |  |  |
| BEDROOM NO. 1                                  | 12' (max) x 8' 11" (max).                                                                                                                                                                                                                                                                                                                                      |  |  |  |
| BEDROOM NO. 2                                  | 12' (max) x 11' 5" (max).                                                                                                                                                                                                                                                                                                                                      |  |  |  |
| OUTSIDE                                        | COLD WATER TAP OUTSIDE LIGHTS                                                                                                                                                                                                                                                                                                                                  |  |  |  |
| TIMBER STORE/WORKSHOP with power and lighting. |                                                                                                                                                                                                                                                                                                                                                                |  |  |  |
| LEAN-TO OUTHOUSE                               | housing Valliant gas fired combi boiler.                                                                                                                                                                                                                                                                                                                       |  |  |  |
| GARAGE                                         | 17' 10" (max) x 7' (max) with timber double doors, power and lighting, personal door to additional storage shed.                                                                                                                                                                                                                                               |  |  |  |
| GARDENS                                        | to front down to a blocked paved multi-vehicle off road parking area. Generous enclosed gardens to rear, down to a paved patio area, paved pathways, single borders and various shrubs.                                                                                                                                                                        |  |  |  |