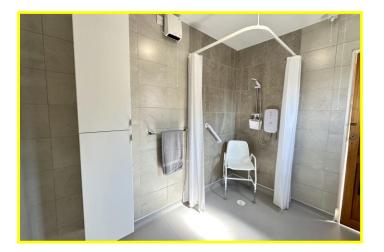

| REF. NO. M4870                                 | 221 NORWOOD ROAD, MARCH                                                                                                                                                                                                                                                                                                                                        |  |  |  |
|------------------------------------------------|----------------------------------------------------------------------------------------------------------------------------------------------------------------------------------------------------------------------------------------------------------------------------------------------------------------------------------------------------------------|--|--|--|
| HOW TO GET THERE                               | From the Fountain near our March office proceed along Dartford Road to the mini-roundabout and turn right into Norwood Road. The bungalow is on the left hand side.                                                                                                                                                                                            |  |  |  |
| THE ACCOMMODATION                              | (Dimensions given are approximate only).                                                                                                                                                                                                                                                                                                                       |  |  |  |
| ENTRANCE PORCH                                 | with light.                                                                                                                                                                                                                                                                                                                                                    |  |  |  |
| ENTRANCE HALL                                  | with laminate floor, access to loft.                                                                                                                                                                                                                                                                                                                           |  |  |  |
| LOUNGE/DINER                                   | 24' (max) x 11' 11" (max) with laminate floor, feature fireplace enclosing a "living flame" gas fire, French doors to conservatory.                                                                                                                                                                                                                            |  |  |  |
| FITTED KITCHEN                                 | 14' 5" (max) x 8' 7" (max) with tiled floor, preparation surfaces with drawers and cupboards under, electric cooker point, electric hob hood, range of wall units, space/plumbing for dishwasher, space/plumbing for washing machine, inset stainless steel single drainer sink unit with mixer tap and cupboards under, tiled walls, built in store cupboard. |  |  |  |
| UPVC CONSERVATORY                              | 15' 2" (max) x 8' 7" (max) with tiled floor, French doors to rear garden.                                                                                                                                                                                                                                                                                      |  |  |  |
| SPACIOUS WETROOM/W.C.                          | with tiled walls, shower area with Redring electric shower, Closomat wash and dry toilet, inset<br>hand washbasin with mixer tap and cupboards under, storage cupboards, electric wall heater,<br>extractor fan, access to loft.                                                                                                                               |  |  |  |
| BEDROOM NO. 1                                  | 12' (max) x 8' 11" (max).                                                                                                                                                                                                                                                                                                                                      |  |  |  |
| BEDROOM NO. 2                                  | 12' (max) x 11' 5" (max).                                                                                                                                                                                                                                                                                                                                      |  |  |  |
| OUTSIDE                                        | COLD WATER TAP OUTSIDE LIGHTS                                                                                                                                                                                                                                                                                                                                  |  |  |  |
| TIMBER STORE/WORKSHOP with power and lighting. |                                                                                                                                                                                                                                                                                                                                                                |  |  |  |
| LEAN-TO OUTHOUSE                               | housing Valliant gas fired combi boiler.                                                                                                                                                                                                                                                                                                                       |  |  |  |
| GARAGE                                         | 17' 10" (max) x 7' (max) with timber double doors, power and lighting, personal door to additional storage shed.                                                                                                                                                                                                                                               |  |  |  |
| GARDENS                                        | to front down to a blocked paved multi-vehicle off road parking area. Generous enclosed gardens to rear, down to a paved patio area, paved pathways, single borders and various shrubs.                                                                                                                                                                        |  |  |  |