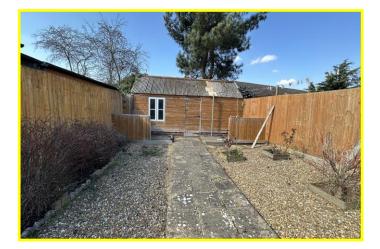

| REF. NO. M4870                                 | 221 NORWOOD ROAD, MARCH                                                                                                                                                                                                                                                                                                                                        |  |  |  |
|------------------------------------------------|----------------------------------------------------------------------------------------------------------------------------------------------------------------------------------------------------------------------------------------------------------------------------------------------------------------------------------------------------------------|--|--|--|
| HOW TO GET THERE                               | From the Fountain near our March office proceed along Dartford Road to the mini-roundabout and turn right into Norwood Road. The bungalow is on the left hand side.                                                                                                                                                                                            |  |  |  |
| THE ACCOMMODATION                              | (Dimensions given are approximate only).                                                                                                                                                                                                                                                                                                                       |  |  |  |
| ENTRANCE PORCH                                 | with light.                                                                                                                                                                                                                                                                                                                                                    |  |  |  |
| ENTRANCE HALL                                  | with laminate floor, access to loft.                                                                                                                                                                                                                                                                                                                           |  |  |  |
| LOUNGE/DINER                                   | 24' (max) x 11' 11" (max) with laminate floor, feature fireplace enclosing a "living flame" gas fire, French doors to conservatory.                                                                                                                                                                                                                            |  |  |  |
| FITTED KITCHEN                                 | 14' 5" (max) x 8' 7" (max) with tiled floor, preparation surfaces with drawers and cupboards under, electric cooker point, electric hob hood, range of wall units, space/plumbing for dishwasher, space/plumbing for washing machine, inset stainless steel single drainer sink unit with mixer tap and cupboards under, tiled walls, built in store cupboard. |  |  |  |
| UPVC CONSERVATORY                              | 15' 2" (max) x 8' 7" (max) with tiled floor, French doors to rear garden.                                                                                                                                                                                                                                                                                      |  |  |  |
| SPACIOUS WETROOM/W.C.                          | with tiled walls, shower area with Redring electric shower, Closomat wash and dry toilet, inset<br>hand washbasin with mixer tap and cupboards under, storage cupboards, electric wall heater,<br>extractor fan, access to loft.                                                                                                                               |  |  |  |
| BEDROOM NO. 1                                  | 12' (max) x 8' 11" (max).                                                                                                                                                                                                                                                                                                                                      |  |  |  |
| BEDROOM NO. 2                                  | 12' (max) x 11' 5" (max).                                                                                                                                                                                                                                                                                                                                      |  |  |  |
| OUTSIDE                                        | COLD WATER TAP OUTSIDE LIGHTS                                                                                                                                                                                                                                                                                                                                  |  |  |  |
| TIMBER STORE/WORKSHOP with power and lighting. |                                                                                                                                                                                                                                                                                                                                                                |  |  |  |
| LEAN-TO OUTHOUSE                               | housing Valliant gas fired combi boiler.                                                                                                                                                                                                                                                                                                                       |  |  |  |
| GARAGE                                         | 17' 10" (max) x 7' (max) with timber double doors, power and lighting, personal door to additional storage shed.                                                                                                                                                                                                                                               |  |  |  |
| GARDENS                                        | to front down to a blocked paved multi-vehicle off road parking area. Generous enclosed gardens to rear, down to a paved patio area, paved pathways, single borders and various shrubs.                                                                                                                                                                        |  |  |  |