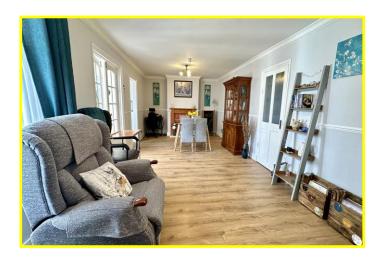

| REF. NO. M4870                                 | 221 NORWOOD ROAD, MARCH                                                                                                                                                                                                                                                                                                                                        |  |  |  |
|------------------------------------------------|----------------------------------------------------------------------------------------------------------------------------------------------------------------------------------------------------------------------------------------------------------------------------------------------------------------------------------------------------------------|--|--|--|
| HOW TO GET THERE                               | From the Fountain near our March office proceed along Dartford Road to the mini-roundabout and turn right into Norwood Road. The bungalow is on the left hand side.                                                                                                                                                                                            |  |  |  |
| THE ACCOMMODATION                              | (Dimensions given are approximate only).                                                                                                                                                                                                                                                                                                                       |  |  |  |
| ENTRANCE PORCH                                 | with light.                                                                                                                                                                                                                                                                                                                                                    |  |  |  |
| ENTRANCE HALL                                  | with laminate floor, access to loft.                                                                                                                                                                                                                                                                                                                           |  |  |  |
| LOUNGE/DINER                                   | 24' (max) x 11' 11" (max) with laminate floor, feature fireplace enclosing a "living flame" gas fire, French doors to conservatory.                                                                                                                                                                                                                            |  |  |  |
| FITTED KITCHEN                                 | 14' 5" (max) x 8' 7" (max) with tiled floor, preparation surfaces with drawers and cupboards under, electric cooker point, electric hob hood, range of wall units, space/plumbing for dishwasher, space/plumbing for washing machine, inset stainless steel single drainer sink unit with mixer tap and cupboards under, tiled walls, built in store cupboard. |  |  |  |
| UPVC CONSERVATORY                              | 15' 2" (max) x 8' 7" (max) with tiled floor, French doors to rear garden.                                                                                                                                                                                                                                                                                      |  |  |  |
| SPACIOUS WETROOM/W.C.                          | with tiled walls, shower area with Redring electric shower, Closomat wash and dry toilet, inset<br>hand washbasin with mixer tap and cupboards under, storage cupboards, electric wall heater,<br>extractor fan, access to loft.                                                                                                                               |  |  |  |
| BEDROOM NO. 1                                  | 12' (max) x 8' 11" (max).                                                                                                                                                                                                                                                                                                                                      |  |  |  |
| BEDROOM NO. 2                                  | 12' (max) x 11' 5" (max).                                                                                                                                                                                                                                                                                                                                      |  |  |  |
| OUTSIDE                                        | COLD WATER TAP OUTSIDE LIGHTS                                                                                                                                                                                                                                                                                                                                  |  |  |  |
| TIMBER STORE/WORKSHOP with power and lighting. |                                                                                                                                                                                                                                                                                                                                                                |  |  |  |
| LEAN-TO OUTHOUSE                               | housing Valliant gas fired combi boiler.                                                                                                                                                                                                                                                                                                                       |  |  |  |
| GARAGE                                         | 17' 10" (max) x 7' (max) with timber double doors, power and lighting, personal door to additional storage shed.                                                                                                                                                                                                                                               |  |  |  |
| GARDENS                                        | to front down to a blocked paved multi-vehicle off road parking area. Generous enclosed gardens to rear, down to a paved patio area, paved pathways, single borders and various shrubs.                                                                                                                                                                        |  |  |  |