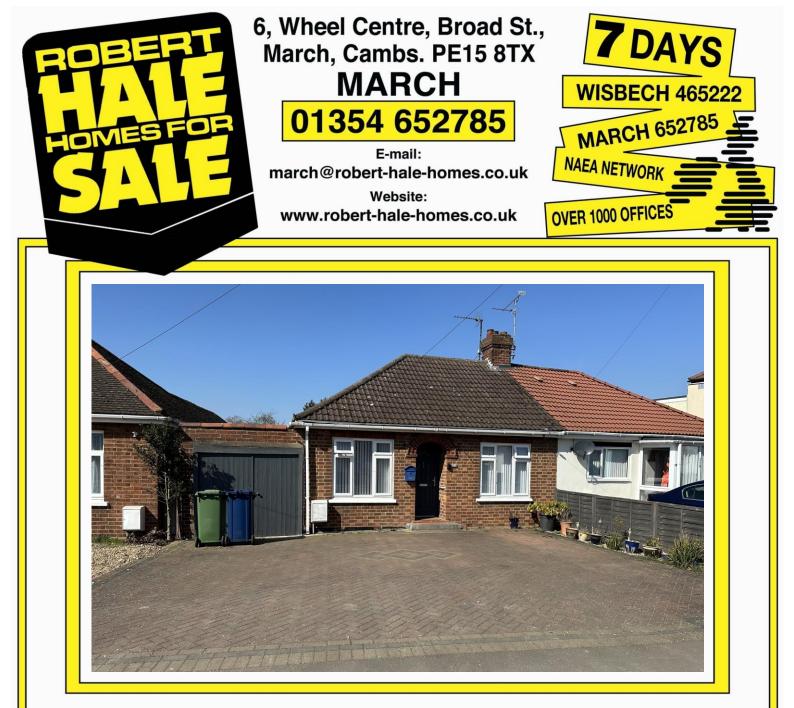

### 221 NORWOOD ROAD MARCH PE15 8JL

| THE PROPERTY     | WELL PRESENTED, SPACIOUS TWO DOUBLE BEDROOMED SEMI-<br>DETACHED BUNGALOW * 24FT LOUNGE * 14FT FITTED KITCHEN<br>* CONSERVATORY * GAS FIRED CENTRAL HEATING * DOUBLE<br>GLAZING * GENEROUS LOW MAINTENANCE ENCLOSED REAR<br>GARDEN * GARAGE <u>PLUS</u> MULTI-VEHICLE OFF ROAD PARKING<br>* IDEAL FIRST TIME BUY OR RETIREMENT BUNGALOW * NO<br>UPWARD CHAIN * VIEWING ESSENTIAL!! |                          |                |
|------------------|-----------------------------------------------------------------------------------------------------------------------------------------------------------------------------------------------------------------------------------------------------------------------------------------------------------------------------------------------------------------------------------|--------------------------|----------------|
| Reduced to PRICE | £215,000<br>£230,000                                                                                                                                                                                                                                                                                                                                                              | FREEHOLD                 | EPC BAND D     |
| COUNCIL TAX      | BAND B                                                                                                                                                                                                                                                                                                                                                                            | FENLAND DISTRICT COUNCIL | REF. NO. M4870 |

| REF. NO. M4870                                 | 221 NORWOOD ROAD, MARCH                                                                                                                                                                                                                                                                                                                                        |  |  |  |
|------------------------------------------------|----------------------------------------------------------------------------------------------------------------------------------------------------------------------------------------------------------------------------------------------------------------------------------------------------------------------------------------------------------------|--|--|--|
| HOW TO GET THERE                               | From the Fountain near our March office proceed along Dartford Road to the mini-roundabout and turn right into Norwood Road. The bungalow is on the left hand side.                                                                                                                                                                                            |  |  |  |
| THE ACCOMMODATION                              | (Dimensions given are approximate only).                                                                                                                                                                                                                                                                                                                       |  |  |  |
| ENTRANCE PORCH                                 | with light.                                                                                                                                                                                                                                                                                                                                                    |  |  |  |
| ENTRANCE HALL                                  | with laminate floor, access to loft.                                                                                                                                                                                                                                                                                                                           |  |  |  |
| LOUNGE/DINER                                   | 24' (max) x 11' 11" (max) with laminate floor, feature fireplace enclosing a "living flame" gas fire, French doors to conservatory.                                                                                                                                                                                                                            |  |  |  |
| FITTED KITCHEN                                 | 14' 5" (max) x 8' 7" (max) with tiled floor, preparation surfaces with drawers and cupboards under, electric cooker point, electric hob hood, range of wall units, space/plumbing for dishwasher, space/plumbing for washing machine, inset stainless steel single drainer sink unit with mixer tap and cupboards under, tiled walls, built in store cupboard. |  |  |  |
| UPVC CONSERVATORY                              | 15' 2" (max) x 8' 7" (max) with tiled floor, French doors to rear garden.                                                                                                                                                                                                                                                                                      |  |  |  |
| SPACIOUS WETROOM/W.C.                          | with tiled walls, shower area with Redring electric shower, Closomat wash and dry toilet, inset<br>hand washbasin with mixer tap and cupboards under, storage cupboards, electric wall heater,<br>extractor fan, access to loft.                                                                                                                               |  |  |  |
| BEDROOM NO. 1                                  | 12' (max) x 8' 11" (max).                                                                                                                                                                                                                                                                                                                                      |  |  |  |
| BEDROOM NO. 2                                  | 12' (max) x 11' 5" (max).                                                                                                                                                                                                                                                                                                                                      |  |  |  |
| OUTSIDE                                        | COLD WATER TAP OUTSIDE LIGHTS                                                                                                                                                                                                                                                                                                                                  |  |  |  |
| TIMBER STORE/WORKSHOP with power and lighting. |                                                                                                                                                                                                                                                                                                                                                                |  |  |  |
| LEAN-TO OUTHOUSE                               | housing Valliant gas fired combi boiler.                                                                                                                                                                                                                                                                                                                       |  |  |  |
| GARAGE                                         | 17' 10" (max) x 7' (max) with timber double doors, power and lighting, personal door to additional storage shed.                                                                                                                                                                                                                                               |  |  |  |
| GARDENS                                        | to front down to a blocked paved multi-vehicle off road parking area. Generous enclosed gardens to rear, down to a paved patio area, paved pathways, single borders and various shrubs.                                                                                                                                                                        |  |  |  |