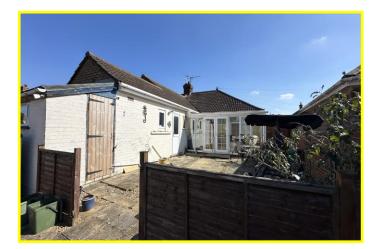

| REF. NO. M4870                                 | 221 NORWOOD ROAD, MARCH                                                                                                                                                                                                                                                                                                                                        |  |  |  |
|------------------------------------------------|----------------------------------------------------------------------------------------------------------------------------------------------------------------------------------------------------------------------------------------------------------------------------------------------------------------------------------------------------------------|--|--|--|
| HOW TO GET THERE                               | From the Fountain near our March office proceed along Dartford Road to the mini-roundabout and turn right into Norwood Road. The bungalow is on the left hand side.                                                                                                                                                                                            |  |  |  |
| THE ACCOMMODATION                              | (Dimensions given are approximate only).                                                                                                                                                                                                                                                                                                                       |  |  |  |
| ENTRANCE PORCH                                 | with light.                                                                                                                                                                                                                                                                                                                                                    |  |  |  |
| ENTRANCE HALL                                  | with laminate floor, access to loft.                                                                                                                                                                                                                                                                                                                           |  |  |  |
| LOUNGE/DINER                                   | 24' (max) x 11' 11" (max) with laminate floor, feature fireplace enclosing a "living flame" gas fire, French doors to conservatory.                                                                                                                                                                                                                            |  |  |  |
| FITTED KITCHEN                                 | 14' 5" (max) x 8' 7" (max) with tiled floor, preparation surfaces with drawers and cupboards under, electric cooker point, electric hob hood, range of wall units, space/plumbing for dishwasher, space/plumbing for washing machine, inset stainless steel single drainer sink unit with mixer tap and cupboards under, tiled walls, built in store cupboard. |  |  |  |
| UPVC CONSERVATORY                              | 15' 2" (max) x 8' 7" (max) with tiled floor, French doors to rear garden.                                                                                                                                                                                                                                                                                      |  |  |  |
| SPACIOUS WETROOM/W.C.                          | with tiled walls, shower area with Redring electric shower, Closomat wash and dry toilet, inset<br>hand washbasin with mixer tap and cupboards under, storage cupboards, electric wall heater,<br>extractor fan, access to loft.                                                                                                                               |  |  |  |
| BEDROOM NO. 1                                  | 12' (max) x 8' 11" (max).                                                                                                                                                                                                                                                                                                                                      |  |  |  |
| BEDROOM NO. 2                                  | 12' (max) x 11' 5" (max).                                                                                                                                                                                                                                                                                                                                      |  |  |  |
| OUTSIDE                                        | COLD WATER TAP OUTSIDE LIGHTS                                                                                                                                                                                                                                                                                                                                  |  |  |  |
| TIMBER STORE/WORKSHOP with power and lighting. |                                                                                                                                                                                                                                                                                                                                                                |  |  |  |
| LEAN-TO OUTHOUSE                               | housing Valliant gas fired combi boiler.                                                                                                                                                                                                                                                                                                                       |  |  |  |
| GARAGE                                         | 17' 10" (max) x 7' (max) with timber double doors, power and lighting, personal door to additional storage shed.                                                                                                                                                                                                                                               |  |  |  |
| GARDENS                                        | to front down to a blocked paved multi-vehicle off road parking area. Generous enclosed gardens to rear, down to a paved patio area, paved pathways, single borders and various shrubs.                                                                                                                                                                        |  |  |  |