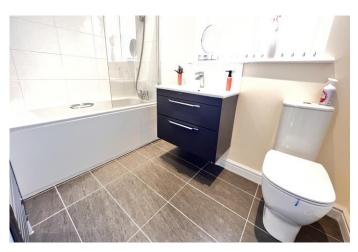

For your own peace of mind, always have an independent survey, and always test all systems and appliances! Items displayed in photographs may not necessarily be included.

| REF. NO. M4866                                                                                                                                                                                                                                   | 1 LAVENDER CLOSE, MARCH                                                                                                                                                                                                                                                                                                                                                                                             |
|--------------------------------------------------------------------------------------------------------------------------------------------------------------------------------------------------------------------------------------------------|---------------------------------------------------------------------------------------------------------------------------------------------------------------------------------------------------------------------------------------------------------------------------------------------------------------------------------------------------------------------------------------------------------------------|
| HOW TO GET THERE                                                                                                                                                                                                                                 | From our March Office proceed along Station Road. Stay on this road, and once you cross the railway crossing Lavender Close will be found on your left hand side.                                                                                                                                                                                                                                                   |
| THE ACCOMMODATION                                                                                                                                                                                                                                | (Dimensions given are approximate only).                                                                                                                                                                                                                                                                                                                                                                            |
| ENTRANCE CANOPY                                                                                                                                                                                                                                  | With light.                                                                                                                                                                                                                                                                                                                                                                                                         |
| SPACIOUS ENTRANCE HALL With stairway off                                                                                                                                                                                                         |                                                                                                                                                                                                                                                                                                                                                                                                                     |
| LOUNGE                                                                                                                                                                                                                                           | 22' (max) x 10' 8" (max)                                                                                                                                                                                                                                                                                                                                                                                            |
| FITTED KITCHEN/DINER                                                                                                                                                                                                                             | 22' 1" (max) x 11' 5" (max) With luxury vinyl flooring, double glazed French doors to rear garden, built in electric double oven, built in induction hob, electric hob hood, range of wall cupboards, preparation surfaces with drawers and cupboards under, inset 1½ bowl single drainer sink unit with mixer tap and cupboards under, part tiled walls, larder cupboard, space for American style fridge/freezer. |
| <b>GROUND FLOOR CLOAKROOM/W.C.</b> With tiled floor, hand washbasin with mixer tap and tiled splashback and cupboard under, low level w.c., extractor fan.                                                                                       |                                                                                                                                                                                                                                                                                                                                                                                                                     |
| UTILITY                                                                                                                                                                                                                                          | 6' 4" (max) x 5' 4" (max) With luxury vinyl floor, broom cupboard, worktop with space/plumbing under for automatic washing machine, inset stainless steel single drainer sink unit with mixer tap and cupboard under, Viessmann gas fired wall mounted gas fired central heating boiler.                                                                                                                            |
| FIRST FLOOR                                                                                                                                                                                                                                      |                                                                                                                                                                                                                                                                                                                                                                                                                     |
| LANDING                                                                                                                                                                                                                                          | With built in airing cupboard housing pressurised hot water cylinder with immersion heater.                                                                                                                                                                                                                                                                                                                         |
| FAMILY BATHROOM/W.C.                                                                                                                                                                                                                             | With tiled floor, heated towel rail, inset hand washbasin with mixer tap and drawers under, low level w.c., panelled bath with mixer tap and shower attachment, extractor fan.                                                                                                                                                                                                                                      |
| BEDROOM NO. 1                                                                                                                                                                                                                                    | 15' 3" (max) x 10' 8"                                                                                                                                                                                                                                                                                                                                                                                               |
| <b>SPACIOUS EN-SUITE SHOWER ROOM/W.C.</b> With tiled floor, low level w.c., twin inset hand washbasins with mixer taps and cupboards under, heated towel rail, tiled and screened double shower cubicle with thermostatic shower, extractor fan. |                                                                                                                                                                                                                                                                                                                                                                                                                     |
| BEDROOM NO. 2                                                                                                                                                                                                                                    | 10' 10'' (max) x 9' 7" (max).                                                                                                                                                                                                                                                                                                                                                                                       |
| BEDROOM NO. 3                                                                                                                                                                                                                                    | 12' (max) x 10' 9" (max) "L" shaped.                                                                                                                                                                                                                                                                                                                                                                                |
| OUTSIDE                                                                                                                                                                                                                                          | SECURITY LIGHT COLD WATER TAP                                                                                                                                                                                                                                                                                                                                                                                       |
| GARDENS                                                                                                                                                                                                                                          | Gardens to front, down to a shingle multi-vehicle off road parking space. Timber gate to side opens on to the low maintenance enclosed rear garden which is down to shingle with paved pathway and paved patio. Gate to side opens on to the two additional dedicated off road parking spaces.                                                                                                                      |