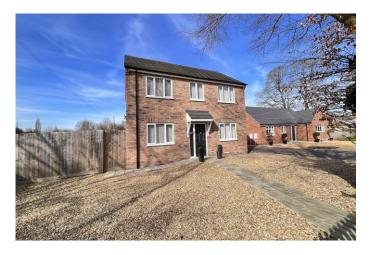

For your own peace of mind, always have an independent survey, and always test all systems and appliances! Items displayed in photographs may not necessarily be included.

| REF. NO. M4866                                                                                                                                                                                                                                   | 1 LAVENDER CLOSE, MARCH                                                                                                                                                                                                                                                                                                                                                                                             |
|--------------------------------------------------------------------------------------------------------------------------------------------------------------------------------------------------------------------------------------------------|---------------------------------------------------------------------------------------------------------------------------------------------------------------------------------------------------------------------------------------------------------------------------------------------------------------------------------------------------------------------------------------------------------------------|
| HOW TO GET THERE                                                                                                                                                                                                                                 | From our March Office proceed along Station Road. Stay on this road, and once you cross the railway crossing Lavender Close will be found on your left hand side.                                                                                                                                                                                                                                                   |
| THE ACCOMMODATION                                                                                                                                                                                                                                | (Dimensions given are approximate only).                                                                                                                                                                                                                                                                                                                                                                            |
| ENTRANCE CANOPY                                                                                                                                                                                                                                  | With light.                                                                                                                                                                                                                                                                                                                                                                                                         |
| SPACIOUS ENTRANCE HALL With stairway off                                                                                                                                                                                                         |                                                                                                                                                                                                                                                                                                                                                                                                                     |
| LOUNGE                                                                                                                                                                                                                                           | 22' (max) x 10' 8" (max)                                                                                                                                                                                                                                                                                                                                                                                            |
| FITTED KITCHEN/DINER                                                                                                                                                                                                                             | 22' 1" (max) x 11' 5" (max) With luxury vinyl flooring, double glazed French doors to rear garden, built in electric double oven, built in induction hob, electric hob hood, range of wall cupboards, preparation surfaces with drawers and cupboards under, inset 1½ bowl single drainer sink unit with mixer tap and cupboards under, part tiled walls, larder cupboard, space for American style fridge/freezer. |
| <b>GROUND FLOOR CLOAKROOM/W.C.</b> With tiled floor, hand washbasin with mixer tap and tiled splashback and cupboard under, low level w.c., extractor fan.                                                                                       |                                                                                                                                                                                                                                                                                                                                                                                                                     |
| UTILITY                                                                                                                                                                                                                                          | 6' 4" (max) x 5' 4" (max) With luxury vinyl floor, broom cupboard, worktop with space/plumbing under for automatic washing machine, inset stainless steel single drainer sink unit with mixer tap and cupboard under, Viessmann gas fired wall mounted gas fired central heating boiler.                                                                                                                            |
| FIRST FLOOR                                                                                                                                                                                                                                      |                                                                                                                                                                                                                                                                                                                                                                                                                     |
| LANDING                                                                                                                                                                                                                                          | With built in airing cupboard housing pressurised hot water cylinder with immersion heater.                                                                                                                                                                                                                                                                                                                         |
| FAMILY BATHROOM/W.C.                                                                                                                                                                                                                             | With tiled floor, heated towel rail, inset hand washbasin with mixer tap and drawers under, low level w.c., panelled bath with mixer tap and shower attachment, extractor fan.                                                                                                                                                                                                                                      |
| BEDROOM NO. 1                                                                                                                                                                                                                                    | 15' 3" (max) x 10' 8"                                                                                                                                                                                                                                                                                                                                                                                               |
| <b>SPACIOUS EN-SUITE SHOWER ROOM/W.C.</b> With tiled floor, low level w.c., twin inset hand washbasins with mixer taps and cupboards under, heated towel rail, tiled and screened double shower cubicle with thermostatic shower, extractor fan. |                                                                                                                                                                                                                                                                                                                                                                                                                     |
| BEDROOM NO. 2                                                                                                                                                                                                                                    | 10' 10'' (max) x 9' 7" (max).                                                                                                                                                                                                                                                                                                                                                                                       |
| BEDROOM NO. 3                                                                                                                                                                                                                                    | 12' (max) x 10' 9" (max) "L" shaped.                                                                                                                                                                                                                                                                                                                                                                                |
| OUTSIDE                                                                                                                                                                                                                                          | SECURITY LIGHT COLD WATER TAP                                                                                                                                                                                                                                                                                                                                                                                       |
| GARDENS                                                                                                                                                                                                                                          | Gardens to front, down to a shingle multi-vehicle off road parking space. Timber gate to side opens on to the low maintenance enclosed rear garden which is down to shingle with paved pathway and paved patio. Gate to side opens on to the two additional dedicated off road parking spaces.                                                                                                                      |