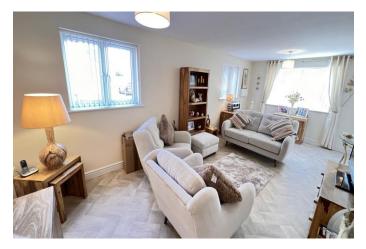

For your own peace of mind, always have an independent survey, and always test all systems and appliances! Items displayed in photographs may not necessarily be included.

| REF. NO. M4866                                                                                                                                                                                                                                   | 1 LAVENDER CLOSE, MARCH                                                                                                                                                                                                                                                                                                                                                                                             |
|--------------------------------------------------------------------------------------------------------------------------------------------------------------------------------------------------------------------------------------------------|---------------------------------------------------------------------------------------------------------------------------------------------------------------------------------------------------------------------------------------------------------------------------------------------------------------------------------------------------------------------------------------------------------------------|
| HOW TO GET THERE                                                                                                                                                                                                                                 | From our March Office proceed along Station Road. Stay on this road, and once you cross the railway crossing Lavender Close will be found on your left hand side.                                                                                                                                                                                                                                                   |
| THE ACCOMMODATION                                                                                                                                                                                                                                | (Dimensions given are approximate only).                                                                                                                                                                                                                                                                                                                                                                            |
| ENTRANCE CANOPY                                                                                                                                                                                                                                  | With light.                                                                                                                                                                                                                                                                                                                                                                                                         |
| SPACIOUS ENTRANCE HALL With stairway off                                                                                                                                                                                                         |                                                                                                                                                                                                                                                                                                                                                                                                                     |
| LOUNGE                                                                                                                                                                                                                                           | 22' (max) x 10' 8" (max)                                                                                                                                                                                                                                                                                                                                                                                            |
| FITTED KITCHEN/DINER                                                                                                                                                                                                                             | 22' 1" (max) x 11' 5" (max) With luxury vinyl flooring, double glazed French doors to rear garden, built in electric double oven, built in induction hob, electric hob hood, range of wall cupboards, preparation surfaces with drawers and cupboards under, inset 1½ bowl single drainer sink unit with mixer tap and cupboards under, part tiled walls, larder cupboard, space for American style fridge/freezer. |
| <b>GROUND FLOOR CLOAKROOM/W.C.</b> With tiled floor, hand washbasin with mixer tap and tiled splashback and cupboard under, low level w.c., extractor fan.                                                                                       |                                                                                                                                                                                                                                                                                                                                                                                                                     |
| UTILITY                                                                                                                                                                                                                                          | 6' 4" (max) x 5' 4" (max) With luxury vinyl floor, broom cupboard, worktop with space/plumbing under for automatic washing machine, inset stainless steel single drainer sink unit with mixer tap and cupboard under, Viessmann gas fired wall mounted gas fired central heating boiler.                                                                                                                            |
| FIRST FLOOR                                                                                                                                                                                                                                      |                                                                                                                                                                                                                                                                                                                                                                                                                     |
| LANDING                                                                                                                                                                                                                                          | With built in airing cupboard housing pressurised hot water cylinder with immersion heater.                                                                                                                                                                                                                                                                                                                         |
| FAMILY BATHROOM/W.C.                                                                                                                                                                                                                             | With tiled floor, heated towel rail, inset hand washbasin with mixer tap and drawers under, low level w.c., panelled bath with mixer tap and shower attachment, extractor fan.                                                                                                                                                                                                                                      |
| BEDROOM NO. 1                                                                                                                                                                                                                                    | 15' 3" (max) x 10' 8"                                                                                                                                                                                                                                                                                                                                                                                               |
| <b>SPACIOUS EN-SUITE SHOWER ROOM/W.C.</b> With tiled floor, low level w.c., twin inset hand washbasins with mixer taps and cupboards under, heated towel rail, tiled and screened double shower cubicle with thermostatic shower, extractor fan. |                                                                                                                                                                                                                                                                                                                                                                                                                     |
| BEDROOM NO. 2                                                                                                                                                                                                                                    | 10' 10'' (max) x 9' 7" (max).                                                                                                                                                                                                                                                                                                                                                                                       |
| BEDROOM NO. 3                                                                                                                                                                                                                                    | 12' (max) x 10' 9" (max) "L" shaped.                                                                                                                                                                                                                                                                                                                                                                                |
| OUTSIDE                                                                                                                                                                                                                                          | SECURITY LIGHT COLD WATER TAP                                                                                                                                                                                                                                                                                                                                                                                       |
| GARDENS                                                                                                                                                                                                                                          | Gardens to front, down to a shingle multi-vehicle off road parking space. Timber gate to side opens on to the low maintenance enclosed rear garden which is down to shingle with paved pathway and paved patio. Gate to side opens on to the two additional dedicated off road parking spaces.                                                                                                                      |