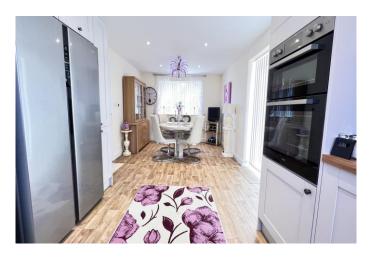

For your own peace of mind, always have an independent survey, and always test all systems and appliances! Items displayed in photographs may not necessarily be included.

| REF. NO. M4866                                                                                                                                                                                                                                   | 1 LAVENDER CLOSE, MARCH                                                                                                                                                                                                                                                                                                                                                                                             |
|--------------------------------------------------------------------------------------------------------------------------------------------------------------------------------------------------------------------------------------------------|---------------------------------------------------------------------------------------------------------------------------------------------------------------------------------------------------------------------------------------------------------------------------------------------------------------------------------------------------------------------------------------------------------------------|
| HOW TO GET THERE                                                                                                                                                                                                                                 | From our March Office proceed along Station Road. Stay on this road, and once you cross the railway crossing Lavender Close will be found on your left hand side.                                                                                                                                                                                                                                                   |
| THE ACCOMMODATION                                                                                                                                                                                                                                | (Dimensions given are approximate only).                                                                                                                                                                                                                                                                                                                                                                            |
| ENTRANCE CANOPY                                                                                                                                                                                                                                  | With light.                                                                                                                                                                                                                                                                                                                                                                                                         |
| SPACIOUS ENTRANCE HALL With stairway off                                                                                                                                                                                                         |                                                                                                                                                                                                                                                                                                                                                                                                                     |
| LOUNGE                                                                                                                                                                                                                                           | 22' (max) x 10' 8" (max)                                                                                                                                                                                                                                                                                                                                                                                            |
| FITTED KITCHEN/DINER                                                                                                                                                                                                                             | 22' 1" (max) x 11' 5" (max) With luxury vinyl flooring, double glazed French doors to rear garden, built in electric double oven, built in induction hob, electric hob hood, range of wall cupboards, preparation surfaces with drawers and cupboards under, inset 1½ bowl single drainer sink unit with mixer tap and cupboards under, part tiled walls, larder cupboard, space for American style fridge/freezer. |
| <b>GROUND FLOOR CLOAKROOM/W.C.</b> With tiled floor, hand washbasin with mixer tap and tiled splashback and cupboard under, low level w.c., extractor fan.                                                                                       |                                                                                                                                                                                                                                                                                                                                                                                                                     |
| UTILITY                                                                                                                                                                                                                                          | 6' 4" (max) x 5' 4" (max) With luxury vinyl floor, broom cupboard, worktop with space/plumbing under for automatic washing machine, inset stainless steel single drainer sink unit with mixer tap and cupboard under, Viessmann gas fired wall mounted gas fired central heating boiler.                                                                                                                            |
| FIRST FLOOR                                                                                                                                                                                                                                      |                                                                                                                                                                                                                                                                                                                                                                                                                     |
| LANDING                                                                                                                                                                                                                                          | With built in airing cupboard housing pressurised hot water cylinder with immersion heater.                                                                                                                                                                                                                                                                                                                         |
| FAMILY BATHROOM/W.C.                                                                                                                                                                                                                             | With tiled floor, heated towel rail, inset hand washbasin with mixer tap and drawers under, low level w.c., panelled bath with mixer tap and shower attachment, extractor fan.                                                                                                                                                                                                                                      |
| BEDROOM NO. 1                                                                                                                                                                                                                                    | 15' 3" (max) x 10' 8"                                                                                                                                                                                                                                                                                                                                                                                               |
| <b>SPACIOUS EN-SUITE SHOWER ROOM/W.C.</b> With tiled floor, low level w.c., twin inset hand washbasins with mixer taps and cupboards under, heated towel rail, tiled and screened double shower cubicle with thermostatic shower, extractor fan. |                                                                                                                                                                                                                                                                                                                                                                                                                     |
| BEDROOM NO. 2                                                                                                                                                                                                                                    | 10' 10'' (max) x 9' 7" (max).                                                                                                                                                                                                                                                                                                                                                                                       |
| BEDROOM NO. 3                                                                                                                                                                                                                                    | 12' (max) x 10' 9" (max) "L" shaped.                                                                                                                                                                                                                                                                                                                                                                                |
| OUTSIDE                                                                                                                                                                                                                                          | SECURITY LIGHT COLD WATER TAP                                                                                                                                                                                                                                                                                                                                                                                       |
| GARDENS                                                                                                                                                                                                                                          | Gardens to front, down to a shingle multi-vehicle off road parking space. Timber gate to side opens on to the low maintenance enclosed rear garden which is down to shingle with paved pathway and paved patio. Gate to side opens on to the two additional dedicated off road parking spaces.                                                                                                                      |