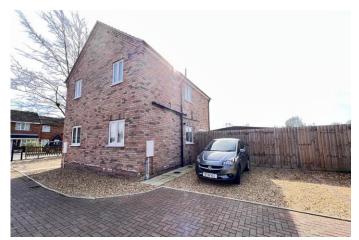

For your own peace of mind, always have an independent survey, and always test all systems and appliances! Items displayed in photographs may not necessarily be included.

| REF. NO. M4866                                                                                                                                                                                                                                   | 1 LAVENDER CLOSE, MARCH                                                                                                                                                                                                                                                                                                                                                                                             |
|--------------------------------------------------------------------------------------------------------------------------------------------------------------------------------------------------------------------------------------------------|---------------------------------------------------------------------------------------------------------------------------------------------------------------------------------------------------------------------------------------------------------------------------------------------------------------------------------------------------------------------------------------------------------------------|
| HOW TO GET THERE                                                                                                                                                                                                                                 | From our March Office proceed along Station Road. Stay on this road, and once you cross the railway crossing Lavender Close will be found on your left hand side.                                                                                                                                                                                                                                                   |
| THE ACCOMMODATION                                                                                                                                                                                                                                | (Dimensions given are approximate only).                                                                                                                                                                                                                                                                                                                                                                            |
| ENTRANCE CANOPY                                                                                                                                                                                                                                  | With light.                                                                                                                                                                                                                                                                                                                                                                                                         |
| SPACIOUS ENTRANCE HALL With stairway off                                                                                                                                                                                                         |                                                                                                                                                                                                                                                                                                                                                                                                                     |
| LOUNGE                                                                                                                                                                                                                                           | 22' (max) x 10' 8" (max)                                                                                                                                                                                                                                                                                                                                                                                            |
| FITTED KITCHEN/DINER                                                                                                                                                                                                                             | 22' 1" (max) x 11' 5" (max) With luxury vinyl flooring, double glazed French doors to rear garden, built in electric double oven, built in induction hob, electric hob hood, range of wall cupboards, preparation surfaces with drawers and cupboards under, inset 1½ bowl single drainer sink unit with mixer tap and cupboards under, part tiled walls, larder cupboard, space for American style fridge/freezer. |
| <b>GROUND FLOOR CLOAKROOM/W.C.</b> With tiled floor, hand washbasin with mixer tap and tiled splashback and cupboard under, low level w.c., extractor fan.                                                                                       |                                                                                                                                                                                                                                                                                                                                                                                                                     |
| UTILITY                                                                                                                                                                                                                                          | 6' 4" (max) x 5' 4" (max) With luxury vinyl floor, broom cupboard, worktop with space/plumbing under for automatic washing machine, inset stainless steel single drainer sink unit with mixer tap and cupboard under, Viessmann gas fired wall mounted gas fired central heating boiler.                                                                                                                            |
| FIRST FLOOR                                                                                                                                                                                                                                      |                                                                                                                                                                                                                                                                                                                                                                                                                     |
| LANDING                                                                                                                                                                                                                                          | With built in airing cupboard housing pressurised hot water cylinder with immersion heater.                                                                                                                                                                                                                                                                                                                         |
| FAMILY BATHROOM/W.C.                                                                                                                                                                                                                             | With tiled floor, heated towel rail, inset hand washbasin with mixer tap and drawers under, low level w.c., panelled bath with mixer tap and shower attachment, extractor fan.                                                                                                                                                                                                                                      |
| BEDROOM NO. 1                                                                                                                                                                                                                                    | 15' 3" (max) x 10' 8"                                                                                                                                                                                                                                                                                                                                                                                               |
| <b>SPACIOUS EN-SUITE SHOWER ROOM/W.C.</b> With tiled floor, low level w.c., twin inset hand washbasins with mixer taps and cupboards under, heated towel rail, tiled and screened double shower cubicle with thermostatic shower, extractor fan. |                                                                                                                                                                                                                                                                                                                                                                                                                     |
| BEDROOM NO. 2                                                                                                                                                                                                                                    | 10' 10'' (max) x 9' 7" (max).                                                                                                                                                                                                                                                                                                                                                                                       |
| BEDROOM NO. 3                                                                                                                                                                                                                                    | 12' (max) x 10' 9" (max) "L" shaped.                                                                                                                                                                                                                                                                                                                                                                                |
| OUTSIDE                                                                                                                                                                                                                                          | SECURITY LIGHT COLD WATER TAP                                                                                                                                                                                                                                                                                                                                                                                       |
| GARDENS                                                                                                                                                                                                                                          | Gardens to front, down to a shingle multi-vehicle off road parking space. Timber gate to side opens on to the low maintenance enclosed rear garden which is down to shingle with paved pathway and paved patio. Gate to side opens on to the two additional dedicated off road parking spaces.                                                                                                                      |