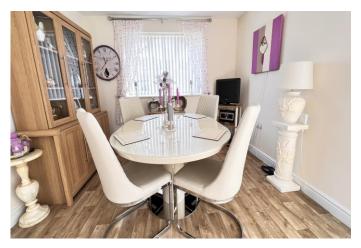

For your own peace of mind, always have an independent survey, and always test all systems and appliances! Items displayed in photographs may not necessarily be included.

| REF. NO. M4866                                                                                                                                                                                                                                   | 1 LAVENDER CLOSE, MARCH                                                                                                                                                                                                                                                                                                                                                                                             |
|--------------------------------------------------------------------------------------------------------------------------------------------------------------------------------------------------------------------------------------------------|---------------------------------------------------------------------------------------------------------------------------------------------------------------------------------------------------------------------------------------------------------------------------------------------------------------------------------------------------------------------------------------------------------------------|
| HOW TO GET THERE                                                                                                                                                                                                                                 | From our March Office proceed along Station Road. Stay on this road, and once you cross the railway crossing Lavender Close will be found on your left hand side.                                                                                                                                                                                                                                                   |
| THE ACCOMMODATION                                                                                                                                                                                                                                | (Dimensions given are approximate only).                                                                                                                                                                                                                                                                                                                                                                            |
| ENTRANCE CANOPY                                                                                                                                                                                                                                  | With light.                                                                                                                                                                                                                                                                                                                                                                                                         |
| SPACIOUS ENTRANCE HALL With stairway off                                                                                                                                                                                                         |                                                                                                                                                                                                                                                                                                                                                                                                                     |
| LOUNGE                                                                                                                                                                                                                                           | 22' (max) x 10' 8" (max)                                                                                                                                                                                                                                                                                                                                                                                            |
| FITTED KITCHEN/DINER                                                                                                                                                                                                                             | 22' 1" (max) x 11' 5" (max) With luxury vinyl flooring, double glazed French doors to rear garden, built in electric double oven, built in induction hob, electric hob hood, range of wall cupboards, preparation surfaces with drawers and cupboards under, inset 1½ bowl single drainer sink unit with mixer tap and cupboards under, part tiled walls, larder cupboard, space for American style fridge/freezer. |
| <b>GROUND FLOOR CLOAKROOM/W.C.</b> With tiled floor, hand washbasin with mixer tap and tiled splashback and cupboard under, low level w.c., extractor fan.                                                                                       |                                                                                                                                                                                                                                                                                                                                                                                                                     |
| UTILITY                                                                                                                                                                                                                                          | 6' 4" (max) x 5' 4" (max) With luxury vinyl floor, broom cupboard, worktop with space/plumbing under for automatic washing machine, inset stainless steel single drainer sink unit with mixer tap and cupboard under, Viessmann gas fired wall mounted gas fired central heating boiler.                                                                                                                            |
| FIRST FLOOR                                                                                                                                                                                                                                      |                                                                                                                                                                                                                                                                                                                                                                                                                     |
| LANDING                                                                                                                                                                                                                                          | With built in airing cupboard housing pressurised hot water cylinder with immersion heater.                                                                                                                                                                                                                                                                                                                         |
| FAMILY BATHROOM/W.C.                                                                                                                                                                                                                             | With tiled floor, heated towel rail, inset hand washbasin with mixer tap and drawers under, low level w.c., panelled bath with mixer tap and shower attachment, extractor fan.                                                                                                                                                                                                                                      |
| BEDROOM NO. 1                                                                                                                                                                                                                                    | 15' 3" (max) x 10' 8"                                                                                                                                                                                                                                                                                                                                                                                               |
| <b>SPACIOUS EN-SUITE SHOWER ROOM/W.C.</b> With tiled floor, low level w.c., twin inset hand washbasins with mixer taps and cupboards under, heated towel rail, tiled and screened double shower cubicle with thermostatic shower, extractor fan. |                                                                                                                                                                                                                                                                                                                                                                                                                     |
| BEDROOM NO. 2                                                                                                                                                                                                                                    | 10' 10'' (max) x 9' 7" (max).                                                                                                                                                                                                                                                                                                                                                                                       |
| BEDROOM NO. 3                                                                                                                                                                                                                                    | 12' (max) x 10' 9" (max) "L" shaped.                                                                                                                                                                                                                                                                                                                                                                                |
| OUTSIDE                                                                                                                                                                                                                                          | SECURITY LIGHT COLD WATER TAP                                                                                                                                                                                                                                                                                                                                                                                       |
| GARDENS                                                                                                                                                                                                                                          | Gardens to front, down to a shingle multi-vehicle off road parking space. Timber gate to side opens on to the low maintenance enclosed rear garden which is down to shingle with paved pathway and paved patio. Gate to side opens on to the two additional dedicated off road parking spaces.                                                                                                                      |