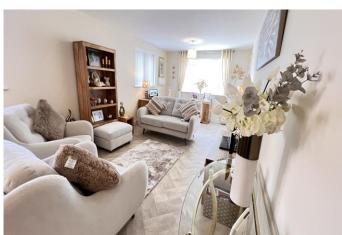

For your own peace of mind, always have an independent survey, and always test all systems and appliances! Items displayed in photographs may not necessarily be included.

| REF. NO. M4866                                                                                                                                                                                                                                   | 1 LAVENDER CLOSE, MARCH                                                                                                                                                                                                                                                                                                                                                                                             |
|--------------------------------------------------------------------------------------------------------------------------------------------------------------------------------------------------------------------------------------------------|---------------------------------------------------------------------------------------------------------------------------------------------------------------------------------------------------------------------------------------------------------------------------------------------------------------------------------------------------------------------------------------------------------------------|
| HOW TO GET THERE                                                                                                                                                                                                                                 | From our March Office proceed along Station Road. Stay on this road, and once you cross the railway crossing Lavender Close will be found on your left hand side.                                                                                                                                                                                                                                                   |
| THE ACCOMMODATION                                                                                                                                                                                                                                | (Dimensions given are approximate only).                                                                                                                                                                                                                                                                                                                                                                            |
| ENTRANCE CANOPY                                                                                                                                                                                                                                  | With light.                                                                                                                                                                                                                                                                                                                                                                                                         |
| SPACIOUS ENTRANCE HALL With stairway off                                                                                                                                                                                                         |                                                                                                                                                                                                                                                                                                                                                                                                                     |
| LOUNGE                                                                                                                                                                                                                                           | 22' (max) x 10' 8" (max)                                                                                                                                                                                                                                                                                                                                                                                            |
| FITTED KITCHEN/DINER                                                                                                                                                                                                                             | 22' 1" (max) x 11' 5" (max) With luxury vinyl flooring, double glazed French doors to rear garden, built in electric double oven, built in induction hob, electric hob hood, range of wall cupboards, preparation surfaces with drawers and cupboards under, inset 1½ bowl single drainer sink unit with mixer tap and cupboards under, part tiled walls, larder cupboard, space for American style fridge/freezer. |
| <b>GROUND FLOOR CLOAKROOM/W.C.</b> With tiled floor, hand washbasin with mixer tap and tiled splashback and cupboard under, low level w.c., extractor fan.                                                                                       |                                                                                                                                                                                                                                                                                                                                                                                                                     |
| UTILITY                                                                                                                                                                                                                                          | 6' 4" (max) x 5' 4" (max) With luxury vinyl floor, broom cupboard, worktop with space/plumbing under for automatic washing machine, inset stainless steel single drainer sink unit with mixer tap and cupboard under, Viessmann gas fired wall mounted gas fired central heating boiler.                                                                                                                            |
| FIRST FLOOR                                                                                                                                                                                                                                      |                                                                                                                                                                                                                                                                                                                                                                                                                     |
| LANDING                                                                                                                                                                                                                                          | With built in airing cupboard housing pressurised hot water cylinder with immersion heater.                                                                                                                                                                                                                                                                                                                         |
| FAMILY BATHROOM/W.C.                                                                                                                                                                                                                             | With tiled floor, heated towel rail, inset hand washbasin with mixer tap and drawers under, low level w.c., panelled bath with mixer tap and shower attachment, extractor fan.                                                                                                                                                                                                                                      |
| BEDROOM NO. 1                                                                                                                                                                                                                                    | 15' 3" (max) x 10' 8"                                                                                                                                                                                                                                                                                                                                                                                               |
| <b>SPACIOUS EN-SUITE SHOWER ROOM/W.C.</b> With tiled floor, low level w.c., twin inset hand washbasins with mixer taps and cupboards under, heated towel rail, tiled and screened double shower cubicle with thermostatic shower, extractor fan. |                                                                                                                                                                                                                                                                                                                                                                                                                     |
| BEDROOM NO. 2                                                                                                                                                                                                                                    | 10' 10'' (max) x 9' 7" (max).                                                                                                                                                                                                                                                                                                                                                                                       |
| BEDROOM NO. 3                                                                                                                                                                                                                                    | 12' (max) x 10' 9" (max) "L" shaped.                                                                                                                                                                                                                                                                                                                                                                                |
| OUTSIDE                                                                                                                                                                                                                                          | SECURITY LIGHT COLD WATER TAP                                                                                                                                                                                                                                                                                                                                                                                       |
| GARDENS                                                                                                                                                                                                                                          | Gardens to front, down to a shingle multi-vehicle off road parking space. Timber gate to side opens on to the low maintenance enclosed rear garden which is down to shingle with paved pathway and paved patio. Gate to side opens on to the two additional dedicated off road parking spaces.                                                                                                                      |