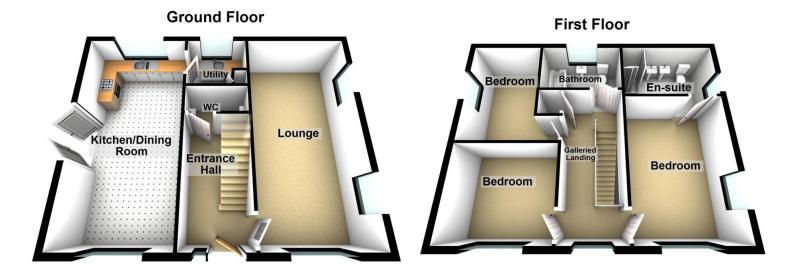

For your own peace of mind, always have an independent survey, and always test all systems and appliances! Items displayed in photographs may not necessarily be included.

| REF. NO. M4866                                                                                                                                                                                                                                   | 1 LAVENDER CLOSE, MARCH                                                                                                                                                                                                                                                                                                                                                                                             |
|--------------------------------------------------------------------------------------------------------------------------------------------------------------------------------------------------------------------------------------------------|---------------------------------------------------------------------------------------------------------------------------------------------------------------------------------------------------------------------------------------------------------------------------------------------------------------------------------------------------------------------------------------------------------------------|
| HOW TO GET THERE                                                                                                                                                                                                                                 | From our March Office proceed along Station Road. Stay on this road, and once you cross the railway crossing Lavender Close will be found on your left hand side.                                                                                                                                                                                                                                                   |
| THE ACCOMMODATION                                                                                                                                                                                                                                | (Dimensions given are approximate only).                                                                                                                                                                                                                                                                                                                                                                            |
| ENTRANCE CANOPY                                                                                                                                                                                                                                  | With light.                                                                                                                                                                                                                                                                                                                                                                                                         |
| SPACIOUS ENTRANCE HALL With stairway off                                                                                                                                                                                                         |                                                                                                                                                                                                                                                                                                                                                                                                                     |
| LOUNGE                                                                                                                                                                                                                                           | 22' (max) x 10' 8" (max)                                                                                                                                                                                                                                                                                                                                                                                            |
| FITTED KITCHEN/DINER                                                                                                                                                                                                                             | 22' 1" (max) x 11' 5" (max) With luxury vinyl flooring, double glazed French doors to rear garden, built in electric double oven, built in induction hob, electric hob hood, range of wall cupboards, preparation surfaces with drawers and cupboards under, inset 1½ bowl single drainer sink unit with mixer tap and cupboards under, part tiled walls, larder cupboard, space for American style fridge/freezer. |
| <b>GROUND FLOOR CLOAKROOM/W.C.</b> With tiled floor, hand washbasin with mixer tap and tiled splashback and cupboard under, low level w.c., extractor fan.                                                                                       |                                                                                                                                                                                                                                                                                                                                                                                                                     |
| UTILITY                                                                                                                                                                                                                                          | 6' 4" (max) x 5' 4" (max) With luxury vinyl floor, broom cupboard, worktop with space/plumbing under for automatic washing machine, inset stainless steel single drainer sink unit with mixer tap and cupboard under, Viessmann gas fired wall mounted gas fired central heating boiler.                                                                                                                            |
| FIRST FLOOR                                                                                                                                                                                                                                      |                                                                                                                                                                                                                                                                                                                                                                                                                     |
| LANDING                                                                                                                                                                                                                                          | With built in airing cupboard housing pressurised hot water cylinder with immersion heater.                                                                                                                                                                                                                                                                                                                         |
| FAMILY BATHROOM/W.C.                                                                                                                                                                                                                             | With tiled floor, heated towel rail, inset hand washbasin with mixer tap and drawers under, low level w.c., panelled bath with mixer tap and shower attachment, extractor fan.                                                                                                                                                                                                                                      |
| BEDROOM NO. 1                                                                                                                                                                                                                                    | 15' 3" (max) x 10' 8"                                                                                                                                                                                                                                                                                                                                                                                               |
| <b>SPACIOUS EN-SUITE SHOWER ROOM/W.C.</b> With tiled floor, low level w.c., twin inset hand washbasins with mixer taps and cupboards under, heated towel rail, tiled and screened double shower cubicle with thermostatic shower, extractor fan. |                                                                                                                                                                                                                                                                                                                                                                                                                     |
| BEDROOM NO. 2                                                                                                                                                                                                                                    | 10' 10'' (max) x 9' 7" (max).                                                                                                                                                                                                                                                                                                                                                                                       |
| BEDROOM NO. 3                                                                                                                                                                                                                                    | 12' (max) x 10' 9" (max) "L" shaped.                                                                                                                                                                                                                                                                                                                                                                                |
| OUTSIDE                                                                                                                                                                                                                                          | SECURITY LIGHT COLD WATER TAP                                                                                                                                                                                                                                                                                                                                                                                       |
| GARDENS                                                                                                                                                                                                                                          | Gardens to front, down to a shingle multi-vehicle off road parking space. Timber gate to side opens on to the low maintenance enclosed rear garden which is down to shingle with paved pathway and paved patio. Gate to side opens on to the two additional dedicated off road parking spaces.                                                                                                                      |