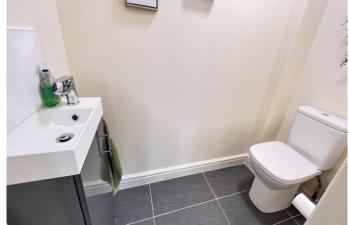

For your own peace of mind, always have an independent survey, and always test all systems and appliances! Items displayed in photographs may not necessarily be included.

| REF. NO. M4866                                                                                                                                                                                                                                   | 1 LAVENDER CLOSE, MARCH                                                                                                                                                                                                                                                                                                                                                                                             |
|--------------------------------------------------------------------------------------------------------------------------------------------------------------------------------------------------------------------------------------------------|---------------------------------------------------------------------------------------------------------------------------------------------------------------------------------------------------------------------------------------------------------------------------------------------------------------------------------------------------------------------------------------------------------------------|
| HOW TO GET THERE                                                                                                                                                                                                                                 | From our March Office proceed along Station Road. Stay on this road, and once you cross the railway crossing Lavender Close will be found on your left hand side.                                                                                                                                                                                                                                                   |
| THE ACCOMMODATION                                                                                                                                                                                                                                | (Dimensions given are approximate only).                                                                                                                                                                                                                                                                                                                                                                            |
| ENTRANCE CANOPY                                                                                                                                                                                                                                  | With light.                                                                                                                                                                                                                                                                                                                                                                                                         |
| SPACIOUS ENTRANCE HALL With stairway off                                                                                                                                                                                                         |                                                                                                                                                                                                                                                                                                                                                                                                                     |
| LOUNGE                                                                                                                                                                                                                                           | 22' (max) x 10' 8" (max)                                                                                                                                                                                                                                                                                                                                                                                            |
| FITTED KITCHEN/DINER                                                                                                                                                                                                                             | 22' 1" (max) x 11' 5" (max) With luxury vinyl flooring, double glazed French doors to rear garden, built in electric double oven, built in induction hob, electric hob hood, range of wall cupboards, preparation surfaces with drawers and cupboards under, inset 1½ bowl single drainer sink unit with mixer tap and cupboards under, part tiled walls, larder cupboard, space for American style fridge/freezer. |
| <b>GROUND FLOOR CLOAKROOM/W.C.</b> With tiled floor, hand washbasin with mixer tap and tiled splashback and cupboard under, low level w.c., extractor fan.                                                                                       |                                                                                                                                                                                                                                                                                                                                                                                                                     |
| UTILITY                                                                                                                                                                                                                                          | 6' 4" (max) x 5' 4" (max) With luxury vinyl floor, broom cupboard, worktop with space/plumbing under for automatic washing machine, inset stainless steel single drainer sink unit with mixer tap and cupboard under, Viessmann gas fired wall mounted gas fired central heating boiler.                                                                                                                            |
| FIRST FLOOR                                                                                                                                                                                                                                      |                                                                                                                                                                                                                                                                                                                                                                                                                     |
| LANDING                                                                                                                                                                                                                                          | With built in airing cupboard housing pressurised hot water cylinder with immersion heater.                                                                                                                                                                                                                                                                                                                         |
| FAMILY BATHROOM/W.C.                                                                                                                                                                                                                             | With tiled floor, heated towel rail, inset hand washbasin with mixer tap and drawers under, low level w.c., panelled bath with mixer tap and shower attachment, extractor fan.                                                                                                                                                                                                                                      |
| BEDROOM NO. 1                                                                                                                                                                                                                                    | 15' 3" (max) x 10' 8"                                                                                                                                                                                                                                                                                                                                                                                               |
| <b>SPACIOUS EN-SUITE SHOWER ROOM/W.C.</b> With tiled floor, low level w.c., twin inset hand washbasins with mixer taps and cupboards under, heated towel rail, tiled and screened double shower cubicle with thermostatic shower, extractor fan. |                                                                                                                                                                                                                                                                                                                                                                                                                     |
| BEDROOM NO. 2                                                                                                                                                                                                                                    | 10' 10'' (max) x 9' 7" (max).                                                                                                                                                                                                                                                                                                                                                                                       |
| BEDROOM NO. 3                                                                                                                                                                                                                                    | 12' (max) x 10' 9" (max) "L" shaped.                                                                                                                                                                                                                                                                                                                                                                                |
| OUTSIDE                                                                                                                                                                                                                                          | SECURITY LIGHT COLD WATER TAP                                                                                                                                                                                                                                                                                                                                                                                       |
| GARDENS                                                                                                                                                                                                                                          | Gardens to front, down to a shingle multi-vehicle off road parking space. Timber gate to side opens on to the low maintenance enclosed rear garden which is down to shingle with paved pathway and paved patio. Gate to side opens on to the two additional dedicated off road parking spaces.                                                                                                                      |