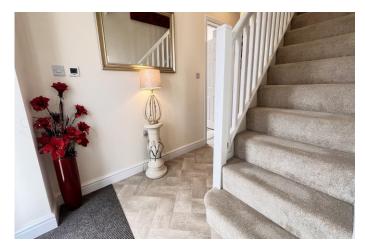

For your own peace of mind, always have an independent survey, and always test all systems and appliances! Items displayed in photographs may not necessarily be included.

| REF. NO. M4866                                                                                                                                                                                                                                   | 1 LAVENDER CLOSE, MARCH                                                                                                                                                                                                                                                                                                                                                                                             |
|--------------------------------------------------------------------------------------------------------------------------------------------------------------------------------------------------------------------------------------------------|---------------------------------------------------------------------------------------------------------------------------------------------------------------------------------------------------------------------------------------------------------------------------------------------------------------------------------------------------------------------------------------------------------------------|
| HOW TO GET THERE                                                                                                                                                                                                                                 | From our March Office proceed along Station Road. Stay on this road, and once you cross the railway crossing Lavender Close will be found on your left hand side.                                                                                                                                                                                                                                                   |
| THE ACCOMMODATION                                                                                                                                                                                                                                | (Dimensions given are approximate only).                                                                                                                                                                                                                                                                                                                                                                            |
| ENTRANCE CANOPY                                                                                                                                                                                                                                  | With light.                                                                                                                                                                                                                                                                                                                                                                                                         |
| SPACIOUS ENTRANCE HALL With stairway off                                                                                                                                                                                                         |                                                                                                                                                                                                                                                                                                                                                                                                                     |
| LOUNGE                                                                                                                                                                                                                                           | 22' (max) x 10' 8" (max)                                                                                                                                                                                                                                                                                                                                                                                            |
| FITTED KITCHEN/DINER                                                                                                                                                                                                                             | 22' 1" (max) x 11' 5" (max) With luxury vinyl flooring, double glazed French doors to rear garden, built in electric double oven, built in induction hob, electric hob hood, range of wall cupboards, preparation surfaces with drawers and cupboards under, inset 1½ bowl single drainer sink unit with mixer tap and cupboards under, part tiled walls, larder cupboard, space for American style fridge/freezer. |
| <b>GROUND FLOOR CLOAKROOM/W.C.</b> With tiled floor, hand washbasin with mixer tap and tiled splashback and cupboard under, low level w.c., extractor fan.                                                                                       |                                                                                                                                                                                                                                                                                                                                                                                                                     |
| UTILITY                                                                                                                                                                                                                                          | 6' 4" (max) x 5' 4" (max) With luxury vinyl floor, broom cupboard, worktop with space/plumbing under for automatic washing machine, inset stainless steel single drainer sink unit with mixer tap and cupboard under, Viessmann gas fired wall mounted gas fired central heating boiler.                                                                                                                            |
| FIRST FLOOR                                                                                                                                                                                                                                      |                                                                                                                                                                                                                                                                                                                                                                                                                     |
| LANDING                                                                                                                                                                                                                                          | With built in airing cupboard housing pressurised hot water cylinder with immersion heater.                                                                                                                                                                                                                                                                                                                         |
| FAMILY BATHROOM/W.C.                                                                                                                                                                                                                             | With tiled floor, heated towel rail, inset hand washbasin with mixer tap and drawers under, low level w.c., panelled bath with mixer tap and shower attachment, extractor fan.                                                                                                                                                                                                                                      |
| BEDROOM NO. 1                                                                                                                                                                                                                                    | 15' 3" (max) x 10' 8"                                                                                                                                                                                                                                                                                                                                                                                               |
| <b>SPACIOUS EN-SUITE SHOWER ROOM/W.C.</b> With tiled floor, low level w.c., twin inset hand washbasins with mixer taps and cupboards under, heated towel rail, tiled and screened double shower cubicle with thermostatic shower, extractor fan. |                                                                                                                                                                                                                                                                                                                                                                                                                     |
| BEDROOM NO. 2                                                                                                                                                                                                                                    | 10' 10'' (max) x 9' 7" (max).                                                                                                                                                                                                                                                                                                                                                                                       |
| BEDROOM NO. 3                                                                                                                                                                                                                                    | 12' (max) x 10' 9" (max) "L" shaped.                                                                                                                                                                                                                                                                                                                                                                                |
| OUTSIDE                                                                                                                                                                                                                                          | SECURITY LIGHT COLD WATER TAP                                                                                                                                                                                                                                                                                                                                                                                       |
| GARDENS                                                                                                                                                                                                                                          | Gardens to front, down to a shingle multi-vehicle off road parking space. Timber gate to side opens on to the low maintenance enclosed rear garden which is down to shingle with paved pathway and paved patio. Gate to side opens on to the two additional dedicated off road parking spaces.                                                                                                                      |