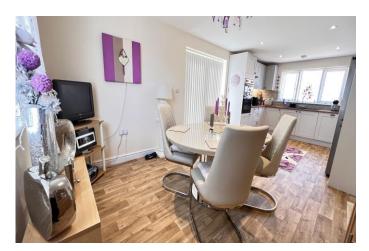

For your own peace of mind, always have an independent survey, and always test all systems and appliances! Items displayed in photographs may not necessarily be included.

| REF. NO. M4866                                                                                                                                                                                                                                   | 1 LAVENDER CLOSE, MARCH                                                                                                                                                                                                                                                                                                                                                                                             |
|--------------------------------------------------------------------------------------------------------------------------------------------------------------------------------------------------------------------------------------------------|---------------------------------------------------------------------------------------------------------------------------------------------------------------------------------------------------------------------------------------------------------------------------------------------------------------------------------------------------------------------------------------------------------------------|
| HOW TO GET THERE                                                                                                                                                                                                                                 | From our March Office proceed along Station Road. Stay on this road, and once you cross the railway crossing Lavender Close will be found on your left hand side.                                                                                                                                                                                                                                                   |
| THE ACCOMMODATION                                                                                                                                                                                                                                | (Dimensions given are approximate only).                                                                                                                                                                                                                                                                                                                                                                            |
| ENTRANCE CANOPY                                                                                                                                                                                                                                  | With light.                                                                                                                                                                                                                                                                                                                                                                                                         |
| SPACIOUS ENTRANCE HALL With stairway off                                                                                                                                                                                                         |                                                                                                                                                                                                                                                                                                                                                                                                                     |
| LOUNGE                                                                                                                                                                                                                                           | 22' (max) x 10' 8" (max)                                                                                                                                                                                                                                                                                                                                                                                            |
| FITTED KITCHEN/DINER                                                                                                                                                                                                                             | 22' 1" (max) x 11' 5" (max) With luxury vinyl flooring, double glazed French doors to rear garden, built in electric double oven, built in induction hob, electric hob hood, range of wall cupboards, preparation surfaces with drawers and cupboards under, inset 1½ bowl single drainer sink unit with mixer tap and cupboards under, part tiled walls, larder cupboard, space for American style fridge/freezer. |
| <b>GROUND FLOOR CLOAKROOM/W.C.</b> With tiled floor, hand washbasin with mixer tap and tiled splashback and cupboard under, low level w.c., extractor fan.                                                                                       |                                                                                                                                                                                                                                                                                                                                                                                                                     |
| UTILITY                                                                                                                                                                                                                                          | 6' 4" (max) x 5' 4" (max) With luxury vinyl floor, broom cupboard, worktop with space/plumbing under for automatic washing machine, inset stainless steel single drainer sink unit with mixer tap and cupboard under, Viessmann gas fired wall mounted gas fired central heating boiler.                                                                                                                            |
| FIRST FLOOR                                                                                                                                                                                                                                      |                                                                                                                                                                                                                                                                                                                                                                                                                     |
| LANDING                                                                                                                                                                                                                                          | With built in airing cupboard housing pressurised hot water cylinder with immersion heater.                                                                                                                                                                                                                                                                                                                         |
| FAMILY BATHROOM/W.C.                                                                                                                                                                                                                             | With tiled floor, heated towel rail, inset hand washbasin with mixer tap and drawers under, low level w.c., panelled bath with mixer tap and shower attachment, extractor fan.                                                                                                                                                                                                                                      |
| BEDROOM NO. 1                                                                                                                                                                                                                                    | 15' 3" (max) x 10' 8"                                                                                                                                                                                                                                                                                                                                                                                               |
| <b>SPACIOUS EN-SUITE SHOWER ROOM/W.C.</b> With tiled floor, low level w.c., twin inset hand washbasins with mixer taps and cupboards under, heated towel rail, tiled and screened double shower cubicle with thermostatic shower, extractor fan. |                                                                                                                                                                                                                                                                                                                                                                                                                     |
| BEDROOM NO. 2                                                                                                                                                                                                                                    | 10' 10'' (max) x 9' 7" (max).                                                                                                                                                                                                                                                                                                                                                                                       |
| BEDROOM NO. 3                                                                                                                                                                                                                                    | 12' (max) x 10' 9" (max) "L" shaped.                                                                                                                                                                                                                                                                                                                                                                                |
| OUTSIDE                                                                                                                                                                                                                                          | SECURITY LIGHT COLD WATER TAP                                                                                                                                                                                                                                                                                                                                                                                       |
| GARDENS                                                                                                                                                                                                                                          | Gardens to front, down to a shingle multi-vehicle off road parking space. Timber gate to side opens on to the low maintenance enclosed rear garden which is down to shingle with paved pathway and paved patio. Gate to side opens on to the two additional dedicated off road parking spaces.                                                                                                                      |