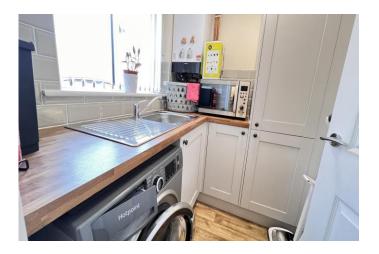

For your own peace of mind, always have an independent survey, and always test all systems and appliances! Items displayed in photographs may not necessarily be included.

| REF. NO. M4866                                                                                                                                                                                                                                   | 1 LAVENDER CLOSE, MARCH                                                                                                                                                                                                                                                                                                                                                                                             |
|--------------------------------------------------------------------------------------------------------------------------------------------------------------------------------------------------------------------------------------------------|---------------------------------------------------------------------------------------------------------------------------------------------------------------------------------------------------------------------------------------------------------------------------------------------------------------------------------------------------------------------------------------------------------------------|
| HOW TO GET THERE                                                                                                                                                                                                                                 | From our March Office proceed along Station Road. Stay on this road, and once you cross the railway crossing Lavender Close will be found on your left hand side.                                                                                                                                                                                                                                                   |
| THE ACCOMMODATION                                                                                                                                                                                                                                | (Dimensions given are approximate only).                                                                                                                                                                                                                                                                                                                                                                            |
| ENTRANCE CANOPY                                                                                                                                                                                                                                  | With light.                                                                                                                                                                                                                                                                                                                                                                                                         |
| SPACIOUS ENTRANCE HALL With stairway off                                                                                                                                                                                                         |                                                                                                                                                                                                                                                                                                                                                                                                                     |
| LOUNGE                                                                                                                                                                                                                                           | 22' (max) x 10' 8" (max)                                                                                                                                                                                                                                                                                                                                                                                            |
| FITTED KITCHEN/DINER                                                                                                                                                                                                                             | 22' 1" (max) x 11' 5" (max) With luxury vinyl flooring, double glazed French doors to rear garden, built in electric double oven, built in induction hob, electric hob hood, range of wall cupboards, preparation surfaces with drawers and cupboards under, inset 1½ bowl single drainer sink unit with mixer tap and cupboards under, part tiled walls, larder cupboard, space for American style fridge/freezer. |
| <b>GROUND FLOOR CLOAKROOM/W.C.</b> With tiled floor, hand washbasin with mixer tap and tiled splashback and cupboard under, low level w.c., extractor fan.                                                                                       |                                                                                                                                                                                                                                                                                                                                                                                                                     |
| UTILITY                                                                                                                                                                                                                                          | 6' 4" (max) x 5' 4" (max) With luxury vinyl floor, broom cupboard, worktop with space/plumbing under for automatic washing machine, inset stainless steel single drainer sink unit with mixer tap and cupboard under, Viessmann gas fired wall mounted gas fired central heating boiler.                                                                                                                            |
| FIRST FLOOR                                                                                                                                                                                                                                      |                                                                                                                                                                                                                                                                                                                                                                                                                     |
| LANDING                                                                                                                                                                                                                                          | With built in airing cupboard housing pressurised hot water cylinder with immersion heater.                                                                                                                                                                                                                                                                                                                         |
| FAMILY BATHROOM/W.C.                                                                                                                                                                                                                             | With tiled floor, heated towel rail, inset hand washbasin with mixer tap and drawers under, low level w.c., panelled bath with mixer tap and shower attachment, extractor fan.                                                                                                                                                                                                                                      |
| BEDROOM NO. 1                                                                                                                                                                                                                                    | 15' 3" (max) x 10' 8"                                                                                                                                                                                                                                                                                                                                                                                               |
| <b>SPACIOUS EN-SUITE SHOWER ROOM/W.C.</b> With tiled floor, low level w.c., twin inset hand washbasins with mixer taps and cupboards under, heated towel rail, tiled and screened double shower cubicle with thermostatic shower, extractor fan. |                                                                                                                                                                                                                                                                                                                                                                                                                     |
| BEDROOM NO. 2                                                                                                                                                                                                                                    | 10' 10'' (max) x 9' 7" (max).                                                                                                                                                                                                                                                                                                                                                                                       |
| BEDROOM NO. 3                                                                                                                                                                                                                                    | 12' (max) x 10' 9" (max) "L" shaped.                                                                                                                                                                                                                                                                                                                                                                                |
| OUTSIDE                                                                                                                                                                                                                                          | SECURITY LIGHT COLD WATER TAP                                                                                                                                                                                                                                                                                                                                                                                       |
| GARDENS                                                                                                                                                                                                                                          | Gardens to front, down to a shingle multi-vehicle off road parking space. Timber gate to side opens on to the low maintenance enclosed rear garden which is down to shingle with paved pathway and paved patio. Gate to side opens on to the two additional dedicated off road parking spaces.                                                                                                                      |