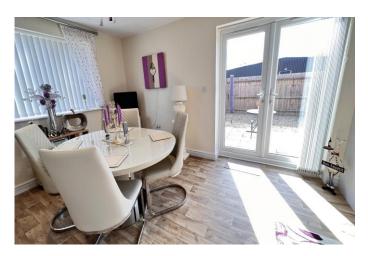

For your own peace of mind, always have an independent survey, and always test all systems and appliances! Items displayed in photographs may not necessarily be included.

| REF. NO. M4866                                                                                                                                                                                                                                   | 1 LAVENDER CLOSE, MARCH                                                                                                                                                                                                                                                                                                                                                                                             |
|--------------------------------------------------------------------------------------------------------------------------------------------------------------------------------------------------------------------------------------------------|---------------------------------------------------------------------------------------------------------------------------------------------------------------------------------------------------------------------------------------------------------------------------------------------------------------------------------------------------------------------------------------------------------------------|
| HOW TO GET THERE                                                                                                                                                                                                                                 | From our March Office proceed along Station Road. Stay on this road, and once you cross the railway crossing Lavender Close will be found on your left hand side.                                                                                                                                                                                                                                                   |
| THE ACCOMMODATION                                                                                                                                                                                                                                | (Dimensions given are approximate only).                                                                                                                                                                                                                                                                                                                                                                            |
| ENTRANCE CANOPY                                                                                                                                                                                                                                  | With light.                                                                                                                                                                                                                                                                                                                                                                                                         |
| SPACIOUS ENTRANCE HALL With stairway off                                                                                                                                                                                                         |                                                                                                                                                                                                                                                                                                                                                                                                                     |
| LOUNGE                                                                                                                                                                                                                                           | 22' (max) x 10' 8" (max)                                                                                                                                                                                                                                                                                                                                                                                            |
| FITTED KITCHEN/DINER                                                                                                                                                                                                                             | 22' 1" (max) x 11' 5" (max) With luxury vinyl flooring, double glazed French doors to rear garden, built in electric double oven, built in induction hob, electric hob hood, range of wall cupboards, preparation surfaces with drawers and cupboards under, inset 1½ bowl single drainer sink unit with mixer tap and cupboards under, part tiled walls, larder cupboard, space for American style fridge/freezer. |
| <b>GROUND FLOOR CLOAKROOM/W.C.</b> With tiled floor, hand washbasin with mixer tap and tiled splashback and cupboard under, low level w.c., extractor fan.                                                                                       |                                                                                                                                                                                                                                                                                                                                                                                                                     |
| UTILITY                                                                                                                                                                                                                                          | 6' 4" (max) x 5' 4" (max) With luxury vinyl floor, broom cupboard, worktop with space/plumbing under for automatic washing machine, inset stainless steel single drainer sink unit with mixer tap and cupboard under, Viessmann gas fired wall mounted gas fired central heating boiler.                                                                                                                            |
| FIRST FLOOR                                                                                                                                                                                                                                      |                                                                                                                                                                                                                                                                                                                                                                                                                     |
| LANDING                                                                                                                                                                                                                                          | With built in airing cupboard housing pressurised hot water cylinder with immersion heater.                                                                                                                                                                                                                                                                                                                         |
| FAMILY BATHROOM/W.C.                                                                                                                                                                                                                             | With tiled floor, heated towel rail, inset hand washbasin with mixer tap and drawers under, low level w.c., panelled bath with mixer tap and shower attachment, extractor fan.                                                                                                                                                                                                                                      |
| BEDROOM NO. 1                                                                                                                                                                                                                                    | 15' 3" (max) x 10' 8"                                                                                                                                                                                                                                                                                                                                                                                               |
| <b>SPACIOUS EN-SUITE SHOWER ROOM/W.C.</b> With tiled floor, low level w.c., twin inset hand washbasins with mixer taps and cupboards under, heated towel rail, tiled and screened double shower cubicle with thermostatic shower, extractor fan. |                                                                                                                                                                                                                                                                                                                                                                                                                     |
| BEDROOM NO. 2                                                                                                                                                                                                                                    | 10' 10'' (max) x 9' 7" (max).                                                                                                                                                                                                                                                                                                                                                                                       |
| BEDROOM NO. 3                                                                                                                                                                                                                                    | 12' (max) x 10' 9" (max) "L" shaped.                                                                                                                                                                                                                                                                                                                                                                                |
| OUTSIDE                                                                                                                                                                                                                                          | SECURITY LIGHT COLD WATER TAP                                                                                                                                                                                                                                                                                                                                                                                       |
| GARDENS                                                                                                                                                                                                                                          | Gardens to front, down to a shingle multi-vehicle off road parking space. Timber gate to side opens on to the low maintenance enclosed rear garden which is down to shingle with paved pathway and paved patio. Gate to side opens on to the two additional dedicated off road parking spaces.                                                                                                                      |