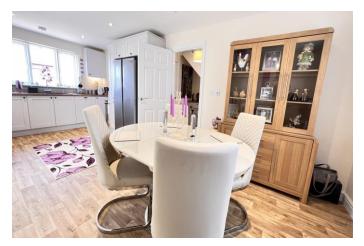

For your own peace of mind, always have an independent survey, and always test all systems and appliances! Items displayed in photographs may not necessarily be included.

| REF. NO. M4866                                                                                                                                                                                                                                   | 1 LAVENDER CLOSE, MARCH                                                                                                                                                                                                                                                                                                                                                                                             |
|--------------------------------------------------------------------------------------------------------------------------------------------------------------------------------------------------------------------------------------------------|---------------------------------------------------------------------------------------------------------------------------------------------------------------------------------------------------------------------------------------------------------------------------------------------------------------------------------------------------------------------------------------------------------------------|
| HOW TO GET THERE                                                                                                                                                                                                                                 | From our March Office proceed along Station Road. Stay on this road, and once you cross the railway crossing Lavender Close will be found on your left hand side.                                                                                                                                                                                                                                                   |
| THE ACCOMMODATION                                                                                                                                                                                                                                | (Dimensions given are approximate only).                                                                                                                                                                                                                                                                                                                                                                            |
| ENTRANCE CANOPY                                                                                                                                                                                                                                  | With light.                                                                                                                                                                                                                                                                                                                                                                                                         |
| SPACIOUS ENTRANCE HALL With stairway off                                                                                                                                                                                                         |                                                                                                                                                                                                                                                                                                                                                                                                                     |
| LOUNGE                                                                                                                                                                                                                                           | 22' (max) x 10' 8" (max)                                                                                                                                                                                                                                                                                                                                                                                            |
| FITTED KITCHEN/DINER                                                                                                                                                                                                                             | 22' 1" (max) x 11' 5" (max) With luxury vinyl flooring, double glazed French doors to rear garden, built in electric double oven, built in induction hob, electric hob hood, range of wall cupboards, preparation surfaces with drawers and cupboards under, inset 1½ bowl single drainer sink unit with mixer tap and cupboards under, part tiled walls, larder cupboard, space for American style fridge/freezer. |
| <b>GROUND FLOOR CLOAKROOM/W.C.</b> With tiled floor, hand washbasin with mixer tap and tiled splashback and cupboard under, low level w.c., extractor fan.                                                                                       |                                                                                                                                                                                                                                                                                                                                                                                                                     |
| UTILITY                                                                                                                                                                                                                                          | 6' 4" (max) x 5' 4" (max) With luxury vinyl floor, broom cupboard, worktop with space/plumbing under for automatic washing machine, inset stainless steel single drainer sink unit with mixer tap and cupboard under, Viessmann gas fired wall mounted gas fired central heating boiler.                                                                                                                            |
| FIRST FLOOR                                                                                                                                                                                                                                      |                                                                                                                                                                                                                                                                                                                                                                                                                     |
| LANDING                                                                                                                                                                                                                                          | With built in airing cupboard housing pressurised hot water cylinder with immersion heater.                                                                                                                                                                                                                                                                                                                         |
| FAMILY BATHROOM/W.C.                                                                                                                                                                                                                             | With tiled floor, heated towel rail, inset hand washbasin with mixer tap and drawers under, low level w.c., panelled bath with mixer tap and shower attachment, extractor fan.                                                                                                                                                                                                                                      |
| BEDROOM NO. 1                                                                                                                                                                                                                                    | 15' 3" (max) x 10' 8"                                                                                                                                                                                                                                                                                                                                                                                               |
| <b>SPACIOUS EN-SUITE SHOWER ROOM/W.C.</b> With tiled floor, low level w.c., twin inset hand washbasins with mixer taps and cupboards under, heated towel rail, tiled and screened double shower cubicle with thermostatic shower, extractor fan. |                                                                                                                                                                                                                                                                                                                                                                                                                     |
| BEDROOM NO. 2                                                                                                                                                                                                                                    | 10' 10'' (max) x 9' 7" (max).                                                                                                                                                                                                                                                                                                                                                                                       |
| BEDROOM NO. 3                                                                                                                                                                                                                                    | 12' (max) x 10' 9" (max) "L" shaped.                                                                                                                                                                                                                                                                                                                                                                                |
| OUTSIDE                                                                                                                                                                                                                                          | SECURITY LIGHT COLD WATER TAP                                                                                                                                                                                                                                                                                                                                                                                       |
| GARDENS                                                                                                                                                                                                                                          | Gardens to front, down to a shingle multi-vehicle off road parking space. Timber gate to side opens on to the low maintenance enclosed rear garden which is down to shingle with paved pathway and paved patio. Gate to side opens on to the two additional dedicated off road parking spaces.                                                                                                                      |