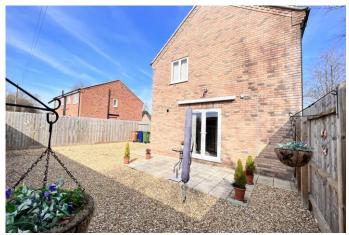

For your own peace of mind, always have an independent survey, and always test all systems and appliances! Items displayed in photographs may not necessarily be included.

| REF. NO. M4866                                                                                                                                                                                                                                   | 1 LAVENDER CLOSE, MARCH                                                                                                                                                                                                                                                                                                                                                                                             |
|--------------------------------------------------------------------------------------------------------------------------------------------------------------------------------------------------------------------------------------------------|---------------------------------------------------------------------------------------------------------------------------------------------------------------------------------------------------------------------------------------------------------------------------------------------------------------------------------------------------------------------------------------------------------------------|
| HOW TO GET THERE                                                                                                                                                                                                                                 | From our March Office proceed along Station Road. Stay on this road, and once you cross the railway crossing Lavender Close will be found on your left hand side.                                                                                                                                                                                                                                                   |
| THE ACCOMMODATION                                                                                                                                                                                                                                | (Dimensions given are approximate only).                                                                                                                                                                                                                                                                                                                                                                            |
| ENTRANCE CANOPY                                                                                                                                                                                                                                  | With light.                                                                                                                                                                                                                                                                                                                                                                                                         |
| SPACIOUS ENTRANCE HALL With stairway off                                                                                                                                                                                                         |                                                                                                                                                                                                                                                                                                                                                                                                                     |
| LOUNGE                                                                                                                                                                                                                                           | 22' (max) x 10' 8" (max)                                                                                                                                                                                                                                                                                                                                                                                            |
| FITTED KITCHEN/DINER                                                                                                                                                                                                                             | 22' 1" (max) x 11' 5" (max) With luxury vinyl flooring, double glazed French doors to rear garden, built in electric double oven, built in induction hob, electric hob hood, range of wall cupboards, preparation surfaces with drawers and cupboards under, inset 1½ bowl single drainer sink unit with mixer tap and cupboards under, part tiled walls, larder cupboard, space for American style fridge/freezer. |
| <b>GROUND FLOOR CLOAKROOM/W.C.</b> With tiled floor, hand washbasin with mixer tap and tiled splashback and cupboard under, low level w.c., extractor fan.                                                                                       |                                                                                                                                                                                                                                                                                                                                                                                                                     |
| UTILITY                                                                                                                                                                                                                                          | 6' 4" (max) x 5' 4" (max) With luxury vinyl floor, broom cupboard, worktop with space/plumbing under for automatic washing machine, inset stainless steel single drainer sink unit with mixer tap and cupboard under, Viessmann gas fired wall mounted gas fired central heating boiler.                                                                                                                            |
| FIRST FLOOR                                                                                                                                                                                                                                      |                                                                                                                                                                                                                                                                                                                                                                                                                     |
| LANDING                                                                                                                                                                                                                                          | With built in airing cupboard housing pressurised hot water cylinder with immersion heater.                                                                                                                                                                                                                                                                                                                         |
| FAMILY BATHROOM/W.C.                                                                                                                                                                                                                             | With tiled floor, heated towel rail, inset hand washbasin with mixer tap and drawers under, low level w.c., panelled bath with mixer tap and shower attachment, extractor fan.                                                                                                                                                                                                                                      |
| BEDROOM NO. 1                                                                                                                                                                                                                                    | 15' 3" (max) x 10' 8"                                                                                                                                                                                                                                                                                                                                                                                               |
| <b>SPACIOUS EN-SUITE SHOWER ROOM/W.C.</b> With tiled floor, low level w.c., twin inset hand washbasins with mixer taps and cupboards under, heated towel rail, tiled and screened double shower cubicle with thermostatic shower, extractor fan. |                                                                                                                                                                                                                                                                                                                                                                                                                     |
| BEDROOM NO. 2                                                                                                                                                                                                                                    | 10' 10'' (max) x 9' 7" (max).                                                                                                                                                                                                                                                                                                                                                                                       |
| BEDROOM NO. 3                                                                                                                                                                                                                                    | 12' (max) x 10' 9" (max) "L" shaped.                                                                                                                                                                                                                                                                                                                                                                                |
| OUTSIDE                                                                                                                                                                                                                                          | SECURITY LIGHT COLD WATER TAP                                                                                                                                                                                                                                                                                                                                                                                       |
| GARDENS                                                                                                                                                                                                                                          | Gardens to front, down to a shingle multi-vehicle off road parking space. Timber gate to side opens on to the low maintenance enclosed rear garden which is down to shingle with paved pathway and paved patio. Gate to side opens on to the two additional dedicated off road parking spaces.                                                                                                                      |