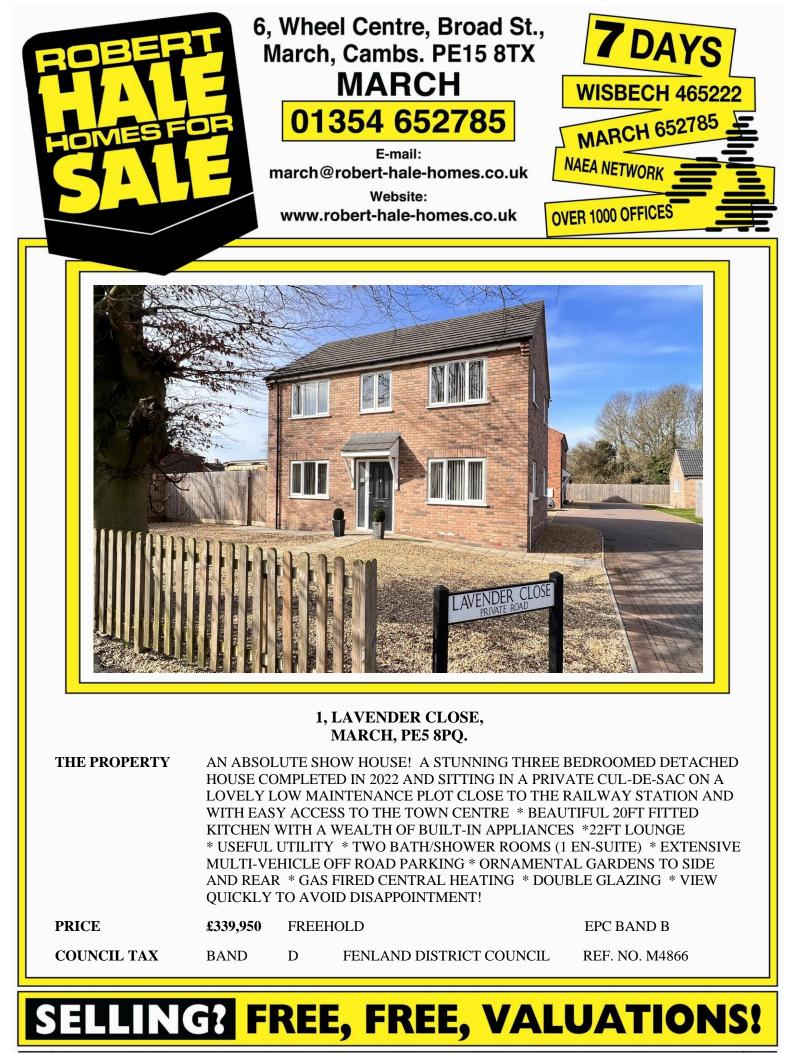

For your own peace of mind, always have an independent survey, and always test all systems and appliances! Items displayed in photographs may not necessarily be included.

| REF. NO. M4866                                                                                                                                                                                                                                   | 1 LAVENDER CLOSE, MARCH                                                                                                                                                                                                                                                                                                                                                                                             |
|--------------------------------------------------------------------------------------------------------------------------------------------------------------------------------------------------------------------------------------------------|---------------------------------------------------------------------------------------------------------------------------------------------------------------------------------------------------------------------------------------------------------------------------------------------------------------------------------------------------------------------------------------------------------------------|
| HOW TO GET THERE                                                                                                                                                                                                                                 | From our March Office proceed along Station Road. Stay on this road, and once you cross the railway crossing Lavender Close will be found on your left hand side.                                                                                                                                                                                                                                                   |
| THE ACCOMMODATION                                                                                                                                                                                                                                | (Dimensions given are approximate only).                                                                                                                                                                                                                                                                                                                                                                            |
| ENTRANCE CANOPY                                                                                                                                                                                                                                  | With light.                                                                                                                                                                                                                                                                                                                                                                                                         |
| SPACIOUS ENTRANCE HALL With stairway off                                                                                                                                                                                                         |                                                                                                                                                                                                                                                                                                                                                                                                                     |
| LOUNGE                                                                                                                                                                                                                                           | 22' (max) x 10' 8" (max)                                                                                                                                                                                                                                                                                                                                                                                            |
| FITTED KITCHEN/DINER                                                                                                                                                                                                                             | 22' 1" (max) x 11' 5" (max) With luxury vinyl flooring, double glazed French doors to rear garden, built in electric double oven, built in induction hob, electric hob hood, range of wall cupboards, preparation surfaces with drawers and cupboards under, inset 1½ bowl single drainer sink unit with mixer tap and cupboards under, part tiled walls, larder cupboard, space for American style fridge/freezer. |
| <b>GROUND FLOOR CLOAKROOM/W.C.</b> With tiled floor, hand washbasin with mixer tap and tiled splashback and cupboard under, low level w.c., extractor fan.                                                                                       |                                                                                                                                                                                                                                                                                                                                                                                                                     |
| UTILITY                                                                                                                                                                                                                                          | 6' 4" (max) x 5' 4" (max) With luxury vinyl floor, broom cupboard, worktop with space/plumbing under for automatic washing machine, inset stainless steel single drainer sink unit with mixer tap and cupboard under, Viessmann gas fired wall mounted gas fired central heating boiler.                                                                                                                            |
| FIRST FLOOR                                                                                                                                                                                                                                      |                                                                                                                                                                                                                                                                                                                                                                                                                     |
| LANDING                                                                                                                                                                                                                                          | With built in airing cupboard housing pressurised hot water cylinder with immersion heater.                                                                                                                                                                                                                                                                                                                         |
| FAMILY BATHROOM/W.C.                                                                                                                                                                                                                             | With tiled floor, heated towel rail, inset hand washbasin with mixer tap and drawers under, low level w.c., panelled bath with mixer tap and shower attachment, extractor fan.                                                                                                                                                                                                                                      |
| BEDROOM NO. 1                                                                                                                                                                                                                                    | 15' 3" (max) x 10' 8"                                                                                                                                                                                                                                                                                                                                                                                               |
| <b>SPACIOUS EN-SUITE SHOWER ROOM/W.C.</b> With tiled floor, low level w.c., twin inset hand washbasins with mixer taps and cupboards under, heated towel rail, tiled and screened double shower cubicle with thermostatic shower, extractor fan. |                                                                                                                                                                                                                                                                                                                                                                                                                     |
| BEDROOM NO. 2                                                                                                                                                                                                                                    | 10' 10'' (max) x 9' 7" (max).                                                                                                                                                                                                                                                                                                                                                                                       |
| BEDROOM NO. 3                                                                                                                                                                                                                                    | 12' (max) x 10' 9" (max) "L" shaped.                                                                                                                                                                                                                                                                                                                                                                                |
| OUTSIDE                                                                                                                                                                                                                                          | SECURITY LIGHT COLD WATER TAP                                                                                                                                                                                                                                                                                                                                                                                       |
| GARDENS                                                                                                                                                                                                                                          | Gardens to front, down to a shingle multi-vehicle off road parking space. Timber gate to side opens on to the low maintenance enclosed rear garden which is down to shingle with paved pathway and paved patio. Gate to side opens on to the two additional dedicated off road parking spaces.                                                                                                                      |