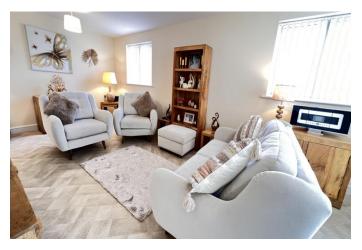

For your own peace of mind, always have an independent survey, and always test all systems and appliances! Items displayed in photographs may not necessarily be included.

| REF. NO. M4866                                                                                                                                                                                                                                   | 1 LAVENDER CLOSE, MARCH                                                                                                                                                                                                                                                                                                                                                                                             |
|--------------------------------------------------------------------------------------------------------------------------------------------------------------------------------------------------------------------------------------------------|---------------------------------------------------------------------------------------------------------------------------------------------------------------------------------------------------------------------------------------------------------------------------------------------------------------------------------------------------------------------------------------------------------------------|
| HOW TO GET THERE                                                                                                                                                                                                                                 | From our March Office proceed along Station Road. Stay on this road, and once you cross the railway crossing Lavender Close will be found on your left hand side.                                                                                                                                                                                                                                                   |
| THE ACCOMMODATION                                                                                                                                                                                                                                | (Dimensions given are approximate only).                                                                                                                                                                                                                                                                                                                                                                            |
| ENTRANCE CANOPY                                                                                                                                                                                                                                  | With light.                                                                                                                                                                                                                                                                                                                                                                                                         |
| SPACIOUS ENTRANCE HALL With stairway off                                                                                                                                                                                                         |                                                                                                                                                                                                                                                                                                                                                                                                                     |
| LOUNGE                                                                                                                                                                                                                                           | 22' (max) x 10' 8" (max)                                                                                                                                                                                                                                                                                                                                                                                            |
| FITTED KITCHEN/DINER                                                                                                                                                                                                                             | 22' 1" (max) x 11' 5" (max) With luxury vinyl flooring, double glazed French doors to rear garden, built in electric double oven, built in induction hob, electric hob hood, range of wall cupboards, preparation surfaces with drawers and cupboards under, inset 1½ bowl single drainer sink unit with mixer tap and cupboards under, part tiled walls, larder cupboard, space for American style fridge/freezer. |
| <b>GROUND FLOOR CLOAKROOM/W.C.</b> With tiled floor, hand washbasin with mixer tap and tiled splashback and cupboard under, low level w.c., extractor fan.                                                                                       |                                                                                                                                                                                                                                                                                                                                                                                                                     |
| UTILITY                                                                                                                                                                                                                                          | 6' 4" (max) x 5' 4" (max) With luxury vinyl floor, broom cupboard, worktop with space/plumbing under for automatic washing machine, inset stainless steel single drainer sink unit with mixer tap and cupboard under, Viessmann gas fired wall mounted gas fired central heating boiler.                                                                                                                            |
| FIRST FLOOR                                                                                                                                                                                                                                      |                                                                                                                                                                                                                                                                                                                                                                                                                     |
| LANDING                                                                                                                                                                                                                                          | With built in airing cupboard housing pressurised hot water cylinder with immersion heater.                                                                                                                                                                                                                                                                                                                         |
| FAMILY BATHROOM/W.C.                                                                                                                                                                                                                             | With tiled floor, heated towel rail, inset hand washbasin with mixer tap and drawers under, low level w.c., panelled bath with mixer tap and shower attachment, extractor fan.                                                                                                                                                                                                                                      |
| BEDROOM NO. 1                                                                                                                                                                                                                                    | 15' 3" (max) x 10' 8"                                                                                                                                                                                                                                                                                                                                                                                               |
| <b>SPACIOUS EN-SUITE SHOWER ROOM/W.C.</b> With tiled floor, low level w.c., twin inset hand washbasins with mixer taps and cupboards under, heated towel rail, tiled and screened double shower cubicle with thermostatic shower, extractor fan. |                                                                                                                                                                                                                                                                                                                                                                                                                     |
| BEDROOM NO. 2                                                                                                                                                                                                                                    | 10' 10'' (max) x 9' 7" (max).                                                                                                                                                                                                                                                                                                                                                                                       |
| BEDROOM NO. 3                                                                                                                                                                                                                                    | 12' (max) x 10' 9" (max) "L" shaped.                                                                                                                                                                                                                                                                                                                                                                                |
| OUTSIDE                                                                                                                                                                                                                                          | SECURITY LIGHT COLD WATER TAP                                                                                                                                                                                                                                                                                                                                                                                       |
| GARDENS                                                                                                                                                                                                                                          | Gardens to front, down to a shingle multi-vehicle off road parking space. Timber gate to side opens on to the low maintenance enclosed rear garden which is down to shingle with paved pathway and paved patio. Gate to side opens on to the two additional dedicated off road parking spaces.                                                                                                                      |