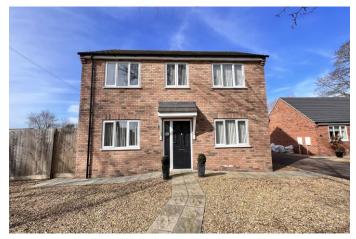

For your own peace of mind, always have an independent survey, and always test all systems and appliances! Items displayed in photographs may not necessarily be included.

| REF. NO. M4866                                                                                                                                                                                                                                   | 1 LAVENDER CLOSE, MARCH                                                                                                                                                                                                                                                                                                                                                                                             |
|--------------------------------------------------------------------------------------------------------------------------------------------------------------------------------------------------------------------------------------------------|---------------------------------------------------------------------------------------------------------------------------------------------------------------------------------------------------------------------------------------------------------------------------------------------------------------------------------------------------------------------------------------------------------------------|
| HOW TO GET THERE                                                                                                                                                                                                                                 | From our March Office proceed along Station Road. Stay on this road, and once you cross the railway crossing Lavender Close will be found on your left hand side.                                                                                                                                                                                                                                                   |
| THE ACCOMMODATION                                                                                                                                                                                                                                | (Dimensions given are approximate only).                                                                                                                                                                                                                                                                                                                                                                            |
| ENTRANCE CANOPY                                                                                                                                                                                                                                  | With light.                                                                                                                                                                                                                                                                                                                                                                                                         |
| SPACIOUS ENTRANCE HALL With stairway off                                                                                                                                                                                                         |                                                                                                                                                                                                                                                                                                                                                                                                                     |
| LOUNGE                                                                                                                                                                                                                                           | 22' (max) x 10' 8" (max)                                                                                                                                                                                                                                                                                                                                                                                            |
| FITTED KITCHEN/DINER                                                                                                                                                                                                                             | 22' 1" (max) x 11' 5" (max) With luxury vinyl flooring, double glazed French doors to rear garden, built in electric double oven, built in induction hob, electric hob hood, range of wall cupboards, preparation surfaces with drawers and cupboards under, inset 1½ bowl single drainer sink unit with mixer tap and cupboards under, part tiled walls, larder cupboard, space for American style fridge/freezer. |
| <b>GROUND FLOOR CLOAKROOM/W.C.</b> With tiled floor, hand washbasin with mixer tap and tiled splashback and cupboard under, low level w.c., extractor fan.                                                                                       |                                                                                                                                                                                                                                                                                                                                                                                                                     |
| UTILITY                                                                                                                                                                                                                                          | 6' 4" (max) x 5' 4" (max) With luxury vinyl floor, broom cupboard, worktop with space/plumbing under for automatic washing machine, inset stainless steel single drainer sink unit with mixer tap and cupboard under, Viessmann gas fired wall mounted gas fired central heating boiler.                                                                                                                            |
| FIRST FLOOR                                                                                                                                                                                                                                      |                                                                                                                                                                                                                                                                                                                                                                                                                     |
| LANDING                                                                                                                                                                                                                                          | With built in airing cupboard housing pressurised hot water cylinder with immersion heater.                                                                                                                                                                                                                                                                                                                         |
| FAMILY BATHROOM/W.C.                                                                                                                                                                                                                             | With tiled floor, heated towel rail, inset hand washbasin with mixer tap and drawers under, low level w.c., panelled bath with mixer tap and shower attachment, extractor fan.                                                                                                                                                                                                                                      |
| BEDROOM NO. 1                                                                                                                                                                                                                                    | 15' 3" (max) x 10' 8"                                                                                                                                                                                                                                                                                                                                                                                               |
| <b>SPACIOUS EN-SUITE SHOWER ROOM/W.C.</b> With tiled floor, low level w.c., twin inset hand washbasins with mixer taps and cupboards under, heated towel rail, tiled and screened double shower cubicle with thermostatic shower, extractor fan. |                                                                                                                                                                                                                                                                                                                                                                                                                     |
| BEDROOM NO. 2                                                                                                                                                                                                                                    | 10' 10'' (max) x 9' 7" (max).                                                                                                                                                                                                                                                                                                                                                                                       |
| BEDROOM NO. 3                                                                                                                                                                                                                                    | 12' (max) x 10' 9" (max) "L" shaped.                                                                                                                                                                                                                                                                                                                                                                                |
| OUTSIDE                                                                                                                                                                                                                                          | SECURITY LIGHT COLD WATER TAP                                                                                                                                                                                                                                                                                                                                                                                       |
| GARDENS                                                                                                                                                                                                                                          | Gardens to front, down to a shingle multi-vehicle off road parking space. Timber gate to side opens on to the low maintenance enclosed rear garden which is down to shingle with paved pathway and paved patio. Gate to side opens on to the two additional dedicated off road parking spaces.                                                                                                                      |