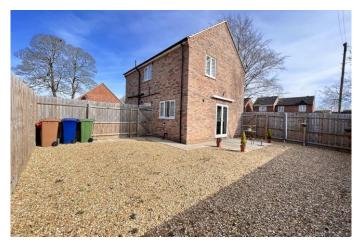

For your own peace of mind, always have an independent survey, and always test all systems and appliances! Items displayed in photographs may not necessarily be included.

| REF. NO. M4866                                                                                                                                                                                                                                   | 1 LAVENDER CLOSE, MARCH                                                                                                                                                                                                                                                                                                                                                                                             |
|--------------------------------------------------------------------------------------------------------------------------------------------------------------------------------------------------------------------------------------------------|---------------------------------------------------------------------------------------------------------------------------------------------------------------------------------------------------------------------------------------------------------------------------------------------------------------------------------------------------------------------------------------------------------------------|
| HOW TO GET THERE                                                                                                                                                                                                                                 | From our March Office proceed along Station Road. Stay on this road, and once you cross the railway crossing Lavender Close will be found on your left hand side.                                                                                                                                                                                                                                                   |
| THE ACCOMMODATION                                                                                                                                                                                                                                | (Dimensions given are approximate only).                                                                                                                                                                                                                                                                                                                                                                            |
| ENTRANCE CANOPY                                                                                                                                                                                                                                  | With light.                                                                                                                                                                                                                                                                                                                                                                                                         |
| SPACIOUS ENTRANCE HALL With stairway off                                                                                                                                                                                                         |                                                                                                                                                                                                                                                                                                                                                                                                                     |
| LOUNGE                                                                                                                                                                                                                                           | 22' (max) x 10' 8" (max)                                                                                                                                                                                                                                                                                                                                                                                            |
| FITTED KITCHEN/DINER                                                                                                                                                                                                                             | 22' 1" (max) x 11' 5" (max) With luxury vinyl flooring, double glazed French doors to rear garden, built in electric double oven, built in induction hob, electric hob hood, range of wall cupboards, preparation surfaces with drawers and cupboards under, inset 1½ bowl single drainer sink unit with mixer tap and cupboards under, part tiled walls, larder cupboard, space for American style fridge/freezer. |
| <b>GROUND FLOOR CLOAKROOM/W.C.</b> With tiled floor, hand washbasin with mixer tap and tiled splashback and cupboard under, low level w.c., extractor fan.                                                                                       |                                                                                                                                                                                                                                                                                                                                                                                                                     |
| UTILITY                                                                                                                                                                                                                                          | 6' 4" (max) x 5' 4" (max) With luxury vinyl floor, broom cupboard, worktop with space/plumbing under for automatic washing machine, inset stainless steel single drainer sink unit with mixer tap and cupboard under, Viessmann gas fired wall mounted gas fired central heating boiler.                                                                                                                            |
| FIRST FLOOR                                                                                                                                                                                                                                      |                                                                                                                                                                                                                                                                                                                                                                                                                     |
| LANDING                                                                                                                                                                                                                                          | With built in airing cupboard housing pressurised hot water cylinder with immersion heater.                                                                                                                                                                                                                                                                                                                         |
| FAMILY BATHROOM/W.C.                                                                                                                                                                                                                             | With tiled floor, heated towel rail, inset hand washbasin with mixer tap and drawers under, low level w.c., panelled bath with mixer tap and shower attachment, extractor fan.                                                                                                                                                                                                                                      |
| BEDROOM NO. 1                                                                                                                                                                                                                                    | 15' 3" (max) x 10' 8"                                                                                                                                                                                                                                                                                                                                                                                               |
| <b>SPACIOUS EN-SUITE SHOWER ROOM/W.C.</b> With tiled floor, low level w.c., twin inset hand washbasins with mixer taps and cupboards under, heated towel rail, tiled and screened double shower cubicle with thermostatic shower, extractor fan. |                                                                                                                                                                                                                                                                                                                                                                                                                     |
| BEDROOM NO. 2                                                                                                                                                                                                                                    | 10' 10'' (max) x 9' 7" (max).                                                                                                                                                                                                                                                                                                                                                                                       |
| BEDROOM NO. 3                                                                                                                                                                                                                                    | 12' (max) x 10' 9" (max) "L" shaped.                                                                                                                                                                                                                                                                                                                                                                                |
| OUTSIDE                                                                                                                                                                                                                                          | SECURITY LIGHT COLD WATER TAP                                                                                                                                                                                                                                                                                                                                                                                       |
| GARDENS                                                                                                                                                                                                                                          | Gardens to front, down to a shingle multi-vehicle off road parking space. Timber gate to side opens on to the low maintenance enclosed rear garden which is down to shingle with paved pathway and paved patio. Gate to side opens on to the two additional dedicated off road parking spaces.                                                                                                                      |