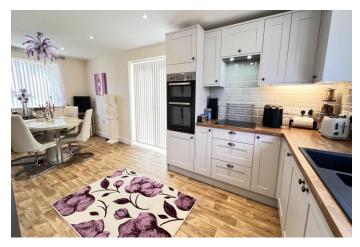

For your own peace of mind, always have an independent survey, and always test all systems and appliances! Items displayed in photographs may not necessarily be included.

| REF. NO. M4866                                                                                                                                                                                                                                   | 1 LAVENDER CLOSE, MARCH                                                                                                                                                                                                                                                                                                                                                                                             |
|--------------------------------------------------------------------------------------------------------------------------------------------------------------------------------------------------------------------------------------------------|---------------------------------------------------------------------------------------------------------------------------------------------------------------------------------------------------------------------------------------------------------------------------------------------------------------------------------------------------------------------------------------------------------------------|
| HOW TO GET THERE                                                                                                                                                                                                                                 | From our March Office proceed along Station Road. Stay on this road, and once you cross the railway crossing Lavender Close will be found on your left hand side.                                                                                                                                                                                                                                                   |
| THE ACCOMMODATION                                                                                                                                                                                                                                | (Dimensions given are approximate only).                                                                                                                                                                                                                                                                                                                                                                            |
| ENTRANCE CANOPY                                                                                                                                                                                                                                  | With light.                                                                                                                                                                                                                                                                                                                                                                                                         |
| SPACIOUS ENTRANCE HALL With stairway off                                                                                                                                                                                                         |                                                                                                                                                                                                                                                                                                                                                                                                                     |
| LOUNGE                                                                                                                                                                                                                                           | 22' (max) x 10' 8" (max)                                                                                                                                                                                                                                                                                                                                                                                            |
| FITTED KITCHEN/DINER                                                                                                                                                                                                                             | 22' 1" (max) x 11' 5" (max) With luxury vinyl flooring, double glazed French doors to rear garden, built in electric double oven, built in induction hob, electric hob hood, range of wall cupboards, preparation surfaces with drawers and cupboards under, inset 1½ bowl single drainer sink unit with mixer tap and cupboards under, part tiled walls, larder cupboard, space for American style fridge/freezer. |
| <b>GROUND FLOOR CLOAKROOM/W.C.</b> With tiled floor, hand washbasin with mixer tap and tiled splashback and cupboard under, low level w.c., extractor fan.                                                                                       |                                                                                                                                                                                                                                                                                                                                                                                                                     |
| UTILITY                                                                                                                                                                                                                                          | 6' 4" (max) x 5' 4" (max) With luxury vinyl floor, broom cupboard, worktop with space/plumbing under for automatic washing machine, inset stainless steel single drainer sink unit with mixer tap and cupboard under, Viessmann gas fired wall mounted gas fired central heating boiler.                                                                                                                            |
| FIRST FLOOR                                                                                                                                                                                                                                      |                                                                                                                                                                                                                                                                                                                                                                                                                     |
| LANDING                                                                                                                                                                                                                                          | With built in airing cupboard housing pressurised hot water cylinder with immersion heater.                                                                                                                                                                                                                                                                                                                         |
| FAMILY BATHROOM/W.C.                                                                                                                                                                                                                             | With tiled floor, heated towel rail, inset hand washbasin with mixer tap and drawers under, low level w.c., panelled bath with mixer tap and shower attachment, extractor fan.                                                                                                                                                                                                                                      |
| BEDROOM NO. 1                                                                                                                                                                                                                                    | 15' 3" (max) x 10' 8"                                                                                                                                                                                                                                                                                                                                                                                               |
| <b>SPACIOUS EN-SUITE SHOWER ROOM/W.C.</b> With tiled floor, low level w.c., twin inset hand washbasins with mixer taps and cupboards under, heated towel rail, tiled and screened double shower cubicle with thermostatic shower, extractor fan. |                                                                                                                                                                                                                                                                                                                                                                                                                     |
| BEDROOM NO. 2                                                                                                                                                                                                                                    | 10' 10'' (max) x 9' 7" (max).                                                                                                                                                                                                                                                                                                                                                                                       |
| BEDROOM NO. 3                                                                                                                                                                                                                                    | 12' (max) x 10' 9" (max) "L" shaped.                                                                                                                                                                                                                                                                                                                                                                                |
| OUTSIDE                                                                                                                                                                                                                                          | SECURITY LIGHT COLD WATER TAP                                                                                                                                                                                                                                                                                                                                                                                       |
| GARDENS                                                                                                                                                                                                                                          | Gardens to front, down to a shingle multi-vehicle off road parking space. Timber gate to side opens on to the low maintenance enclosed rear garden which is down to shingle with paved pathway and paved patio. Gate to side opens on to the two additional dedicated off road parking spaces.                                                                                                                      |