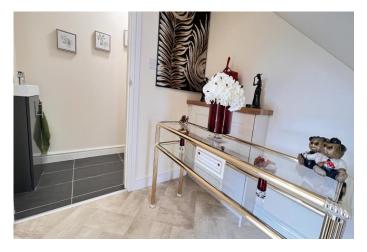

For your own peace of mind, always have an independent survey, and always test all systems and appliances! Items displayed in photographs may not necessarily be included.

| REF. NO. M4866                                                                                                                                                                                                                                   | 1 LAVENDER CLOSE, MARCH                                                                                                                                                                                                                                                                                                                                                                                             |
|--------------------------------------------------------------------------------------------------------------------------------------------------------------------------------------------------------------------------------------------------|---------------------------------------------------------------------------------------------------------------------------------------------------------------------------------------------------------------------------------------------------------------------------------------------------------------------------------------------------------------------------------------------------------------------|
| HOW TO GET THERE                                                                                                                                                                                                                                 | From our March Office proceed along Station Road. Stay on this road, and once you cross the railway crossing Lavender Close will be found on your left hand side.                                                                                                                                                                                                                                                   |
| THE ACCOMMODATION                                                                                                                                                                                                                                | (Dimensions given are approximate only).                                                                                                                                                                                                                                                                                                                                                                            |
| ENTRANCE CANOPY                                                                                                                                                                                                                                  | With light.                                                                                                                                                                                                                                                                                                                                                                                                         |
| SPACIOUS ENTRANCE HALL With stairway off                                                                                                                                                                                                         |                                                                                                                                                                                                                                                                                                                                                                                                                     |
| LOUNGE                                                                                                                                                                                                                                           | 22' (max) x 10' 8" (max)                                                                                                                                                                                                                                                                                                                                                                                            |
| FITTED KITCHEN/DINER                                                                                                                                                                                                                             | 22' 1" (max) x 11' 5" (max) With luxury vinyl flooring, double glazed French doors to rear garden, built in electric double oven, built in induction hob, electric hob hood, range of wall cupboards, preparation surfaces with drawers and cupboards under, inset 1½ bowl single drainer sink unit with mixer tap and cupboards under, part tiled walls, larder cupboard, space for American style fridge/freezer. |
| <b>GROUND FLOOR CLOAKROOM/W.C.</b> With tiled floor, hand washbasin with mixer tap and tiled splashback and cupboard under, low level w.c., extractor fan.                                                                                       |                                                                                                                                                                                                                                                                                                                                                                                                                     |
| UTILITY                                                                                                                                                                                                                                          | 6' 4" (max) x 5' 4" (max) With luxury vinyl floor, broom cupboard, worktop with space/plumbing under for automatic washing machine, inset stainless steel single drainer sink unit with mixer tap and cupboard under, Viessmann gas fired wall mounted gas fired central heating boiler.                                                                                                                            |
| FIRST FLOOR                                                                                                                                                                                                                                      |                                                                                                                                                                                                                                                                                                                                                                                                                     |
| LANDING                                                                                                                                                                                                                                          | With built in airing cupboard housing pressurised hot water cylinder with immersion heater.                                                                                                                                                                                                                                                                                                                         |
| FAMILY BATHROOM/W.C.                                                                                                                                                                                                                             | With tiled floor, heated towel rail, inset hand washbasin with mixer tap and drawers under, low level w.c., panelled bath with mixer tap and shower attachment, extractor fan.                                                                                                                                                                                                                                      |
| BEDROOM NO. 1                                                                                                                                                                                                                                    | 15' 3" (max) x 10' 8"                                                                                                                                                                                                                                                                                                                                                                                               |
| <b>SPACIOUS EN-SUITE SHOWER ROOM/W.C.</b> With tiled floor, low level w.c., twin inset hand washbasins with mixer taps and cupboards under, heated towel rail, tiled and screened double shower cubicle with thermostatic shower, extractor fan. |                                                                                                                                                                                                                                                                                                                                                                                                                     |
| BEDROOM NO. 2                                                                                                                                                                                                                                    | 10' 10'' (max) x 9' 7" (max).                                                                                                                                                                                                                                                                                                                                                                                       |
| BEDROOM NO. 3                                                                                                                                                                                                                                    | 12' (max) x 10' 9" (max) "L" shaped.                                                                                                                                                                                                                                                                                                                                                                                |
| OUTSIDE                                                                                                                                                                                                                                          | SECURITY LIGHT COLD WATER TAP                                                                                                                                                                                                                                                                                                                                                                                       |
| GARDENS                                                                                                                                                                                                                                          | Gardens to front, down to a shingle multi-vehicle off road parking space. Timber gate to side opens on to the low maintenance enclosed rear garden which is down to shingle with paved pathway and paved patio. Gate to side opens on to the two additional dedicated off road parking spaces.                                                                                                                      |