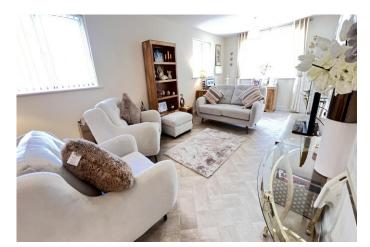

For your own peace of mind, always have an independent survey, and always test all systems and appliances! Items displayed in photographs may not necessarily be included.

| REF. NO. M4866                                                                                                                                                                                                                                   | 1 LAVENDER CLOSE, MARCH                                                                                                                                                                                                                                                                                                                                                                                             |
|--------------------------------------------------------------------------------------------------------------------------------------------------------------------------------------------------------------------------------------------------|---------------------------------------------------------------------------------------------------------------------------------------------------------------------------------------------------------------------------------------------------------------------------------------------------------------------------------------------------------------------------------------------------------------------|
| HOW TO GET THERE                                                                                                                                                                                                                                 | From our March Office proceed along Station Road. Stay on this road, and once you cross the railway crossing Lavender Close will be found on your left hand side.                                                                                                                                                                                                                                                   |
| THE ACCOMMODATION                                                                                                                                                                                                                                | (Dimensions given are approximate only).                                                                                                                                                                                                                                                                                                                                                                            |
| ENTRANCE CANOPY                                                                                                                                                                                                                                  | With light.                                                                                                                                                                                                                                                                                                                                                                                                         |
| SPACIOUS ENTRANCE HALL With stairway off                                                                                                                                                                                                         |                                                                                                                                                                                                                                                                                                                                                                                                                     |
| LOUNGE                                                                                                                                                                                                                                           | 22' (max) x 10' 8" (max)                                                                                                                                                                                                                                                                                                                                                                                            |
| FITTED KITCHEN/DINER                                                                                                                                                                                                                             | 22' 1" (max) x 11' 5" (max) With luxury vinyl flooring, double glazed French doors to rear garden, built in electric double oven, built in induction hob, electric hob hood, range of wall cupboards, preparation surfaces with drawers and cupboards under, inset 1½ bowl single drainer sink unit with mixer tap and cupboards under, part tiled walls, larder cupboard, space for American style fridge/freezer. |
| <b>GROUND FLOOR CLOAKROOM/W.C.</b> With tiled floor, hand washbasin with mixer tap and tiled splashback and cupboard under, low level w.c., extractor fan.                                                                                       |                                                                                                                                                                                                                                                                                                                                                                                                                     |
| UTILITY                                                                                                                                                                                                                                          | 6' 4" (max) x 5' 4" (max) With luxury vinyl floor, broom cupboard, worktop with space/plumbing under for automatic washing machine, inset stainless steel single drainer sink unit with mixer tap and cupboard under, Viessmann gas fired wall mounted gas fired central heating boiler.                                                                                                                            |
| FIRST FLOOR                                                                                                                                                                                                                                      |                                                                                                                                                                                                                                                                                                                                                                                                                     |
| LANDING                                                                                                                                                                                                                                          | With built in airing cupboard housing pressurised hot water cylinder with immersion heater.                                                                                                                                                                                                                                                                                                                         |
| FAMILY BATHROOM/W.C.                                                                                                                                                                                                                             | With tiled floor, heated towel rail, inset hand washbasin with mixer tap and drawers under, low level w.c., panelled bath with mixer tap and shower attachment, extractor fan.                                                                                                                                                                                                                                      |
| BEDROOM NO. 1                                                                                                                                                                                                                                    | 15' 3" (max) x 10' 8"                                                                                                                                                                                                                                                                                                                                                                                               |
| <b>SPACIOUS EN-SUITE SHOWER ROOM/W.C.</b> With tiled floor, low level w.c., twin inset hand washbasins with mixer taps and cupboards under, heated towel rail, tiled and screened double shower cubicle with thermostatic shower, extractor fan. |                                                                                                                                                                                                                                                                                                                                                                                                                     |
| BEDROOM NO. 2                                                                                                                                                                                                                                    | 10' 10'' (max) x 9' 7" (max).                                                                                                                                                                                                                                                                                                                                                                                       |
| BEDROOM NO. 3                                                                                                                                                                                                                                    | 12' (max) x 10' 9" (max) "L" shaped.                                                                                                                                                                                                                                                                                                                                                                                |
| OUTSIDE                                                                                                                                                                                                                                          | SECURITY LIGHT COLD WATER TAP                                                                                                                                                                                                                                                                                                                                                                                       |
| GARDENS                                                                                                                                                                                                                                          | Gardens to front, down to a shingle multi-vehicle off road parking space. Timber gate to side opens on to the low maintenance enclosed rear garden which is down to shingle with paved pathway and paved patio. Gate to side opens on to the two additional dedicated off road parking spaces.                                                                                                                      |