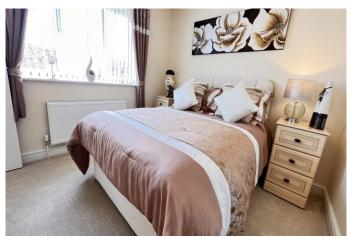

For your own peace of mind, always have an independent survey, and always test all systems and appliances! Items displayed in photographs may not necessarily be included.

| REF. NO. M4866                                                                                                                                                                                                                                   | 1 LAVENDER CLOSE, MARCH                                                                                                                                                                                                                                                                                                                                                                                             |
|--------------------------------------------------------------------------------------------------------------------------------------------------------------------------------------------------------------------------------------------------|---------------------------------------------------------------------------------------------------------------------------------------------------------------------------------------------------------------------------------------------------------------------------------------------------------------------------------------------------------------------------------------------------------------------|
| HOW TO GET THERE                                                                                                                                                                                                                                 | From our March Office proceed along Station Road. Stay on this road, and once you cross the railway crossing Lavender Close will be found on your left hand side.                                                                                                                                                                                                                                                   |
| THE ACCOMMODATION                                                                                                                                                                                                                                | (Dimensions given are approximate only).                                                                                                                                                                                                                                                                                                                                                                            |
| ENTRANCE CANOPY                                                                                                                                                                                                                                  | With light.                                                                                                                                                                                                                                                                                                                                                                                                         |
| SPACIOUS ENTRANCE HALL With stairway off                                                                                                                                                                                                         |                                                                                                                                                                                                                                                                                                                                                                                                                     |
| LOUNGE                                                                                                                                                                                                                                           | 22' (max) x 10' 8" (max)                                                                                                                                                                                                                                                                                                                                                                                            |
| FITTED KITCHEN/DINER                                                                                                                                                                                                                             | 22' 1" (max) x 11' 5" (max) With luxury vinyl flooring, double glazed French doors to rear garden, built in electric double oven, built in induction hob, electric hob hood, range of wall cupboards, preparation surfaces with drawers and cupboards under, inset 1½ bowl single drainer sink unit with mixer tap and cupboards under, part tiled walls, larder cupboard, space for American style fridge/freezer. |
| <b>GROUND FLOOR CLOAKROOM/W.C.</b> With tiled floor, hand washbasin with mixer tap and tiled splashback and cupboard under, low level w.c., extractor fan.                                                                                       |                                                                                                                                                                                                                                                                                                                                                                                                                     |
| UTILITY                                                                                                                                                                                                                                          | 6' 4" (max) x 5' 4" (max) With luxury vinyl floor, broom cupboard, worktop with space/plumbing under for automatic washing machine, inset stainless steel single drainer sink unit with mixer tap and cupboard under, Viessmann gas fired wall mounted gas fired central heating boiler.                                                                                                                            |
| FIRST FLOOR                                                                                                                                                                                                                                      |                                                                                                                                                                                                                                                                                                                                                                                                                     |
| LANDING                                                                                                                                                                                                                                          | With built in airing cupboard housing pressurised hot water cylinder with immersion heater.                                                                                                                                                                                                                                                                                                                         |
| FAMILY BATHROOM/W.C.                                                                                                                                                                                                                             | With tiled floor, heated towel rail, inset hand washbasin with mixer tap and drawers under, low level w.c., panelled bath with mixer tap and shower attachment, extractor fan.                                                                                                                                                                                                                                      |
| BEDROOM NO. 1                                                                                                                                                                                                                                    | 15' 3" (max) x 10' 8"                                                                                                                                                                                                                                                                                                                                                                                               |
| <b>SPACIOUS EN-SUITE SHOWER ROOM/W.C.</b> With tiled floor, low level w.c., twin inset hand washbasins with mixer taps and cupboards under, heated towel rail, tiled and screened double shower cubicle with thermostatic shower, extractor fan. |                                                                                                                                                                                                                                                                                                                                                                                                                     |
| BEDROOM NO. 2                                                                                                                                                                                                                                    | 10' 10'' (max) x 9' 7" (max).                                                                                                                                                                                                                                                                                                                                                                                       |
| BEDROOM NO. 3                                                                                                                                                                                                                                    | 12' (max) x 10' 9" (max) "L" shaped.                                                                                                                                                                                                                                                                                                                                                                                |
| OUTSIDE                                                                                                                                                                                                                                          | SECURITY LIGHT COLD WATER TAP                                                                                                                                                                                                                                                                                                                                                                                       |
| GARDENS                                                                                                                                                                                                                                          | Gardens to front, down to a shingle multi-vehicle off road parking space. Timber gate to side opens on to the low maintenance enclosed rear garden which is down to shingle with paved pathway and paved patio. Gate to side opens on to the two additional dedicated off road parking spaces.                                                                                                                      |