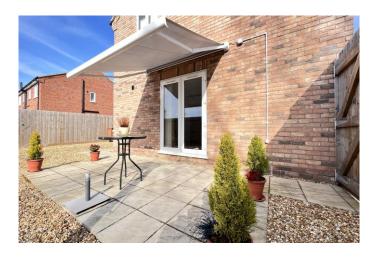

For your own peace of mind, always have an independent survey, and always test all systems and appliances! Items displayed in photographs may not necessarily be included.

| REF. NO. M4866                                                                                                                                                                                                                                   | 1 LAVENDER CLOSE, MARCH                                                                                                                                                                                                                                                                                                                                                                                             |
|--------------------------------------------------------------------------------------------------------------------------------------------------------------------------------------------------------------------------------------------------|---------------------------------------------------------------------------------------------------------------------------------------------------------------------------------------------------------------------------------------------------------------------------------------------------------------------------------------------------------------------------------------------------------------------|
| HOW TO GET THERE                                                                                                                                                                                                                                 | From our March Office proceed along Station Road. Stay on this road, and once you cross the railway crossing Lavender Close will be found on your left hand side.                                                                                                                                                                                                                                                   |
| THE ACCOMMODATION                                                                                                                                                                                                                                | (Dimensions given are approximate only).                                                                                                                                                                                                                                                                                                                                                                            |
| ENTRANCE CANOPY                                                                                                                                                                                                                                  | With light.                                                                                                                                                                                                                                                                                                                                                                                                         |
| SPACIOUS ENTRANCE HALL With stairway off                                                                                                                                                                                                         |                                                                                                                                                                                                                                                                                                                                                                                                                     |
| LOUNGE                                                                                                                                                                                                                                           | 22' (max) x 10' 8" (max)                                                                                                                                                                                                                                                                                                                                                                                            |
| FITTED KITCHEN/DINER                                                                                                                                                                                                                             | 22' 1" (max) x 11' 5" (max) With luxury vinyl flooring, double glazed French doors to rear garden, built in electric double oven, built in induction hob, electric hob hood, range of wall cupboards, preparation surfaces with drawers and cupboards under, inset 1½ bowl single drainer sink unit with mixer tap and cupboards under, part tiled walls, larder cupboard, space for American style fridge/freezer. |
| <b>GROUND FLOOR CLOAKROOM/W.C.</b> With tiled floor, hand washbasin with mixer tap and tiled splashback and cupboard under, low level w.c., extractor fan.                                                                                       |                                                                                                                                                                                                                                                                                                                                                                                                                     |
| UTILITY                                                                                                                                                                                                                                          | 6' 4" (max) x 5' 4" (max) With luxury vinyl floor, broom cupboard, worktop with space/plumbing under for automatic washing machine, inset stainless steel single drainer sink unit with mixer tap and cupboard under, Viessmann gas fired wall mounted gas fired central heating boiler.                                                                                                                            |
| FIRST FLOOR                                                                                                                                                                                                                                      |                                                                                                                                                                                                                                                                                                                                                                                                                     |
| LANDING                                                                                                                                                                                                                                          | With built in airing cupboard housing pressurised hot water cylinder with immersion heater.                                                                                                                                                                                                                                                                                                                         |
| FAMILY BATHROOM/W.C.                                                                                                                                                                                                                             | With tiled floor, heated towel rail, inset hand washbasin with mixer tap and drawers under, low level w.c., panelled bath with mixer tap and shower attachment, extractor fan.                                                                                                                                                                                                                                      |
| BEDROOM NO. 1                                                                                                                                                                                                                                    | 15' 3" (max) x 10' 8"                                                                                                                                                                                                                                                                                                                                                                                               |
| <b>SPACIOUS EN-SUITE SHOWER ROOM/W.C.</b> With tiled floor, low level w.c., twin inset hand washbasins with mixer taps and cupboards under, heated towel rail, tiled and screened double shower cubicle with thermostatic shower, extractor fan. |                                                                                                                                                                                                                                                                                                                                                                                                                     |
| BEDROOM NO. 2                                                                                                                                                                                                                                    | 10' 10'' (max) x 9' 7" (max).                                                                                                                                                                                                                                                                                                                                                                                       |
| BEDROOM NO. 3                                                                                                                                                                                                                                    | 12' (max) x 10' 9" (max) "L" shaped.                                                                                                                                                                                                                                                                                                                                                                                |
| OUTSIDE                                                                                                                                                                                                                                          | SECURITY LIGHT COLD WATER TAP                                                                                                                                                                                                                                                                                                                                                                                       |
| GARDENS                                                                                                                                                                                                                                          | Gardens to front, down to a shingle multi-vehicle off road parking space. Timber gate to side opens on to the low maintenance enclosed rear garden which is down to shingle with paved pathway and paved patio. Gate to side opens on to the two additional dedicated off road parking spaces.                                                                                                                      |