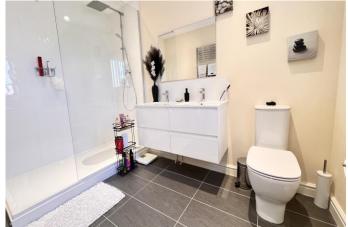

For your own peace of mind, always have an independent survey, and always test all systems and appliances! Items displayed in photographs may not necessarily be included.

| REF. NO. M4866                                                                                                                                                                                                                                   | 1 LAVENDER CLOSE, MARCH                                                                                                                                                                                                                                                                                                                                                                                             |
|--------------------------------------------------------------------------------------------------------------------------------------------------------------------------------------------------------------------------------------------------|---------------------------------------------------------------------------------------------------------------------------------------------------------------------------------------------------------------------------------------------------------------------------------------------------------------------------------------------------------------------------------------------------------------------|
| HOW TO GET THERE                                                                                                                                                                                                                                 | From our March Office proceed along Station Road. Stay on this road, and once you cross the railway crossing Lavender Close will be found on your left hand side.                                                                                                                                                                                                                                                   |
| THE ACCOMMODATION                                                                                                                                                                                                                                | (Dimensions given are approximate only).                                                                                                                                                                                                                                                                                                                                                                            |
| ENTRANCE CANOPY                                                                                                                                                                                                                                  | With light.                                                                                                                                                                                                                                                                                                                                                                                                         |
| SPACIOUS ENTRANCE HALL With stairway off                                                                                                                                                                                                         |                                                                                                                                                                                                                                                                                                                                                                                                                     |
| LOUNGE                                                                                                                                                                                                                                           | 22' (max) x 10' 8" (max)                                                                                                                                                                                                                                                                                                                                                                                            |
| FITTED KITCHEN/DINER                                                                                                                                                                                                                             | 22' 1" (max) x 11' 5" (max) With luxury vinyl flooring, double glazed French doors to rear garden, built in electric double oven, built in induction hob, electric hob hood, range of wall cupboards, preparation surfaces with drawers and cupboards under, inset 1½ bowl single drainer sink unit with mixer tap and cupboards under, part tiled walls, larder cupboard, space for American style fridge/freezer. |
| <b>GROUND FLOOR CLOAKROOM/W.C.</b> With tiled floor, hand washbasin with mixer tap and tiled splashback and cupboard under, low level w.c., extractor fan.                                                                                       |                                                                                                                                                                                                                                                                                                                                                                                                                     |
| UTILITY                                                                                                                                                                                                                                          | 6' 4" (max) x 5' 4" (max) With luxury vinyl floor, broom cupboard, worktop with space/plumbing under for automatic washing machine, inset stainless steel single drainer sink unit with mixer tap and cupboard under, Viessmann gas fired wall mounted gas fired central heating boiler.                                                                                                                            |
| FIRST FLOOR                                                                                                                                                                                                                                      |                                                                                                                                                                                                                                                                                                                                                                                                                     |
| LANDING                                                                                                                                                                                                                                          | With built in airing cupboard housing pressurised hot water cylinder with immersion heater.                                                                                                                                                                                                                                                                                                                         |
| FAMILY BATHROOM/W.C.                                                                                                                                                                                                                             | With tiled floor, heated towel rail, inset hand washbasin with mixer tap and drawers under, low level w.c., panelled bath with mixer tap and shower attachment, extractor fan.                                                                                                                                                                                                                                      |
| BEDROOM NO. 1                                                                                                                                                                                                                                    | 15' 3" (max) x 10' 8"                                                                                                                                                                                                                                                                                                                                                                                               |
| <b>SPACIOUS EN-SUITE SHOWER ROOM/W.C.</b> With tiled floor, low level w.c., twin inset hand washbasins with mixer taps and cupboards under, heated towel rail, tiled and screened double shower cubicle with thermostatic shower, extractor fan. |                                                                                                                                                                                                                                                                                                                                                                                                                     |
| BEDROOM NO. 2                                                                                                                                                                                                                                    | 10' 10'' (max) x 9' 7" (max).                                                                                                                                                                                                                                                                                                                                                                                       |
| BEDROOM NO. 3                                                                                                                                                                                                                                    | 12' (max) x 10' 9" (max) "L" shaped.                                                                                                                                                                                                                                                                                                                                                                                |
| OUTSIDE                                                                                                                                                                                                                                          | SECURITY LIGHT COLD WATER TAP                                                                                                                                                                                                                                                                                                                                                                                       |
| GARDENS                                                                                                                                                                                                                                          | Gardens to front, down to a shingle multi-vehicle off road parking space. Timber gate to side opens on to the low maintenance enclosed rear garden which is down to shingle with paved pathway and paved patio. Gate to side opens on to the two additional dedicated off road parking spaces.                                                                                                                      |