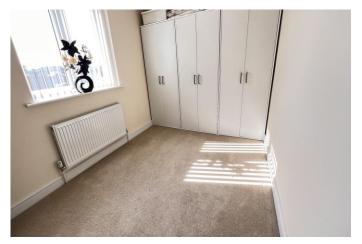

For your own peace of mind, always have an independent survey, and always test all systems and appliances! Items displayed in photographs may not necessarily be included.

| REF. NO. M4866                                                                                                                                                                                                                                   | 1 LAVENDER CLOSE, MARCH                                                                                                                                                                                                                                                                                                                                                                                             |
|--------------------------------------------------------------------------------------------------------------------------------------------------------------------------------------------------------------------------------------------------|---------------------------------------------------------------------------------------------------------------------------------------------------------------------------------------------------------------------------------------------------------------------------------------------------------------------------------------------------------------------------------------------------------------------|
| HOW TO GET THERE                                                                                                                                                                                                                                 | From our March Office proceed along Station Road. Stay on this road, and once you cross the railway crossing Lavender Close will be found on your left hand side.                                                                                                                                                                                                                                                   |
| THE ACCOMMODATION                                                                                                                                                                                                                                | (Dimensions given are approximate only).                                                                                                                                                                                                                                                                                                                                                                            |
| ENTRANCE CANOPY                                                                                                                                                                                                                                  | With light.                                                                                                                                                                                                                                                                                                                                                                                                         |
| SPACIOUS ENTRANCE HALL With stairway off                                                                                                                                                                                                         |                                                                                                                                                                                                                                                                                                                                                                                                                     |
| LOUNGE                                                                                                                                                                                                                                           | 22' (max) x 10' 8" (max)                                                                                                                                                                                                                                                                                                                                                                                            |
| FITTED KITCHEN/DINER                                                                                                                                                                                                                             | 22' 1" (max) x 11' 5" (max) With luxury vinyl flooring, double glazed French doors to rear garden, built in electric double oven, built in induction hob, electric hob hood, range of wall cupboards, preparation surfaces with drawers and cupboards under, inset 1½ bowl single drainer sink unit with mixer tap and cupboards under, part tiled walls, larder cupboard, space for American style fridge/freezer. |
| <b>GROUND FLOOR CLOAKROOM/W.C.</b> With tiled floor, hand washbasin with mixer tap and tiled splashback and cupboard under, low level w.c., extractor fan.                                                                                       |                                                                                                                                                                                                                                                                                                                                                                                                                     |
| UTILITY                                                                                                                                                                                                                                          | 6' 4" (max) x 5' 4" (max) With luxury vinyl floor, broom cupboard, worktop with space/plumbing under for automatic washing machine, inset stainless steel single drainer sink unit with mixer tap and cupboard under, Viessmann gas fired wall mounted gas fired central heating boiler.                                                                                                                            |
| FIRST FLOOR                                                                                                                                                                                                                                      |                                                                                                                                                                                                                                                                                                                                                                                                                     |
| LANDING                                                                                                                                                                                                                                          | With built in airing cupboard housing pressurised hot water cylinder with immersion heater.                                                                                                                                                                                                                                                                                                                         |
| FAMILY BATHROOM/W.C.                                                                                                                                                                                                                             | With tiled floor, heated towel rail, inset hand washbasin with mixer tap and drawers under, low level w.c., panelled bath with mixer tap and shower attachment, extractor fan.                                                                                                                                                                                                                                      |
| BEDROOM NO. 1                                                                                                                                                                                                                                    | 15' 3" (max) x 10' 8"                                                                                                                                                                                                                                                                                                                                                                                               |
| <b>SPACIOUS EN-SUITE SHOWER ROOM/W.C.</b> With tiled floor, low level w.c., twin inset hand washbasins with mixer taps and cupboards under, heated towel rail, tiled and screened double shower cubicle with thermostatic shower, extractor fan. |                                                                                                                                                                                                                                                                                                                                                                                                                     |
| BEDROOM NO. 2                                                                                                                                                                                                                                    | 10' 10'' (max) x 9' 7" (max).                                                                                                                                                                                                                                                                                                                                                                                       |
| BEDROOM NO. 3                                                                                                                                                                                                                                    | 12' (max) x 10' 9" (max) "L" shaped.                                                                                                                                                                                                                                                                                                                                                                                |
| OUTSIDE                                                                                                                                                                                                                                          | SECURITY LIGHT COLD WATER TAP                                                                                                                                                                                                                                                                                                                                                                                       |
| GARDENS                                                                                                                                                                                                                                          | Gardens to front, down to a shingle multi-vehicle off road parking space. Timber gate to side opens on to the low maintenance enclosed rear garden which is down to shingle with paved pathway and paved patio. Gate to side opens on to the two additional dedicated off road parking spaces.                                                                                                                      |