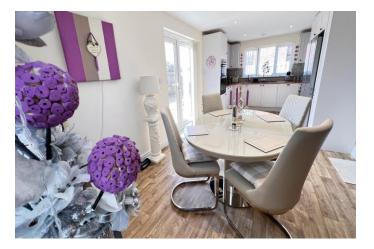

For your own peace of mind, always have an independent survey, and always test all systems and appliances! Items displayed in photographs may not necessarily be included.

| REF. NO. M4866                                                                                                                                                                                                                                   | 1 LAVENDER CLOSE, MARCH                                                                                                                                                                                                                                                                                                                                                                                             |
|--------------------------------------------------------------------------------------------------------------------------------------------------------------------------------------------------------------------------------------------------|---------------------------------------------------------------------------------------------------------------------------------------------------------------------------------------------------------------------------------------------------------------------------------------------------------------------------------------------------------------------------------------------------------------------|
| HOW TO GET THERE                                                                                                                                                                                                                                 | From our March Office proceed along Station Road. Stay on this road, and once you cross the railway crossing Lavender Close will be found on your left hand side.                                                                                                                                                                                                                                                   |
| THE ACCOMMODATION                                                                                                                                                                                                                                | (Dimensions given are approximate only).                                                                                                                                                                                                                                                                                                                                                                            |
| ENTRANCE CANOPY                                                                                                                                                                                                                                  | With light.                                                                                                                                                                                                                                                                                                                                                                                                         |
| SPACIOUS ENTRANCE HALL With stairway off                                                                                                                                                                                                         |                                                                                                                                                                                                                                                                                                                                                                                                                     |
| LOUNGE                                                                                                                                                                                                                                           | 22' (max) x 10' 8" (max)                                                                                                                                                                                                                                                                                                                                                                                            |
| FITTED KITCHEN/DINER                                                                                                                                                                                                                             | 22' 1" (max) x 11' 5" (max) With luxury vinyl flooring, double glazed French doors to rear garden, built in electric double oven, built in induction hob, electric hob hood, range of wall cupboards, preparation surfaces with drawers and cupboards under, inset 1½ bowl single drainer sink unit with mixer tap and cupboards under, part tiled walls, larder cupboard, space for American style fridge/freezer. |
| <b>GROUND FLOOR CLOAKROOM/W.C.</b> With tiled floor, hand washbasin with mixer tap and tiled splashback and cupboard under, low level w.c., extractor fan.                                                                                       |                                                                                                                                                                                                                                                                                                                                                                                                                     |
| UTILITY                                                                                                                                                                                                                                          | 6' 4" (max) x 5' 4" (max) With luxury vinyl floor, broom cupboard, worktop with space/plumbing under for automatic washing machine, inset stainless steel single drainer sink unit with mixer tap and cupboard under, Viessmann gas fired wall mounted gas fired central heating boiler.                                                                                                                            |
| FIRST FLOOR                                                                                                                                                                                                                                      |                                                                                                                                                                                                                                                                                                                                                                                                                     |
| LANDING                                                                                                                                                                                                                                          | With built in airing cupboard housing pressurised hot water cylinder with immersion heater.                                                                                                                                                                                                                                                                                                                         |
| FAMILY BATHROOM/W.C.                                                                                                                                                                                                                             | With tiled floor, heated towel rail, inset hand washbasin with mixer tap and drawers under, low level w.c., panelled bath with mixer tap and shower attachment, extractor fan.                                                                                                                                                                                                                                      |
| BEDROOM NO. 1                                                                                                                                                                                                                                    | 15' 3" (max) x 10' 8"                                                                                                                                                                                                                                                                                                                                                                                               |
| <b>SPACIOUS EN-SUITE SHOWER ROOM/W.C.</b> With tiled floor, low level w.c., twin inset hand washbasins with mixer taps and cupboards under, heated towel rail, tiled and screened double shower cubicle with thermostatic shower, extractor fan. |                                                                                                                                                                                                                                                                                                                                                                                                                     |
| BEDROOM NO. 2                                                                                                                                                                                                                                    | 10' 10'' (max) x 9' 7" (max).                                                                                                                                                                                                                                                                                                                                                                                       |
| BEDROOM NO. 3                                                                                                                                                                                                                                    | 12' (max) x 10' 9" (max) "L" shaped.                                                                                                                                                                                                                                                                                                                                                                                |
| OUTSIDE                                                                                                                                                                                                                                          | SECURITY LIGHT COLD WATER TAP                                                                                                                                                                                                                                                                                                                                                                                       |
| GARDENS                                                                                                                                                                                                                                          | Gardens to front, down to a shingle multi-vehicle off road parking space. Timber gate to side opens on to the low maintenance enclosed rear garden which is down to shingle with paved pathway and paved patio. Gate to side opens on to the two additional dedicated off road parking spaces.                                                                                                                      |