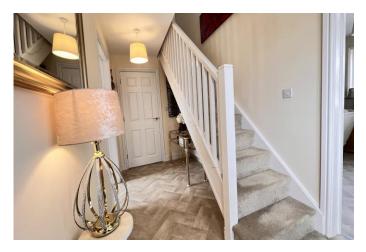

For your own peace of mind, always have an independent survey, and always test all systems and appliances! Items displayed in photographs may not necessarily be included.

| REF. NO. M4866                                                                                                                                                                                                                                   | 1 LAVENDER CLOSE, MARCH                                                                                                                                                                                                                                                                                                                                                                                             |
|--------------------------------------------------------------------------------------------------------------------------------------------------------------------------------------------------------------------------------------------------|---------------------------------------------------------------------------------------------------------------------------------------------------------------------------------------------------------------------------------------------------------------------------------------------------------------------------------------------------------------------------------------------------------------------|
| HOW TO GET THERE                                                                                                                                                                                                                                 | From our March Office proceed along Station Road. Stay on this road, and once you cross the railway crossing Lavender Close will be found on your left hand side.                                                                                                                                                                                                                                                   |
| THE ACCOMMODATION                                                                                                                                                                                                                                | (Dimensions given are approximate only).                                                                                                                                                                                                                                                                                                                                                                            |
| ENTRANCE CANOPY                                                                                                                                                                                                                                  | With light.                                                                                                                                                                                                                                                                                                                                                                                                         |
| SPACIOUS ENTRANCE HALL With stairway off                                                                                                                                                                                                         |                                                                                                                                                                                                                                                                                                                                                                                                                     |
| LOUNGE                                                                                                                                                                                                                                           | 22' (max) x 10' 8" (max)                                                                                                                                                                                                                                                                                                                                                                                            |
| FITTED KITCHEN/DINER                                                                                                                                                                                                                             | 22' 1" (max) x 11' 5" (max) With luxury vinyl flooring, double glazed French doors to rear garden, built in electric double oven, built in induction hob, electric hob hood, range of wall cupboards, preparation surfaces with drawers and cupboards under, inset 1½ bowl single drainer sink unit with mixer tap and cupboards under, part tiled walls, larder cupboard, space for American style fridge/freezer. |
| <b>GROUND FLOOR CLOAKROOM/W.C.</b> With tiled floor, hand washbasin with mixer tap and tiled splashback and cupboard under, low level w.c., extractor fan.                                                                                       |                                                                                                                                                                                                                                                                                                                                                                                                                     |
| UTILITY                                                                                                                                                                                                                                          | 6' 4" (max) x 5' 4" (max) With luxury vinyl floor, broom cupboard, worktop with space/plumbing under for automatic washing machine, inset stainless steel single drainer sink unit with mixer tap and cupboard under, Viessmann gas fired wall mounted gas fired central heating boiler.                                                                                                                            |
| FIRST FLOOR                                                                                                                                                                                                                                      |                                                                                                                                                                                                                                                                                                                                                                                                                     |
| LANDING                                                                                                                                                                                                                                          | With built in airing cupboard housing pressurised hot water cylinder with immersion heater.                                                                                                                                                                                                                                                                                                                         |
| FAMILY BATHROOM/W.C.                                                                                                                                                                                                                             | With tiled floor, heated towel rail, inset hand washbasin with mixer tap and drawers under, low level w.c., panelled bath with mixer tap and shower attachment, extractor fan.                                                                                                                                                                                                                                      |
| BEDROOM NO. 1                                                                                                                                                                                                                                    | 15' 3" (max) x 10' 8"                                                                                                                                                                                                                                                                                                                                                                                               |
| <b>SPACIOUS EN-SUITE SHOWER ROOM/W.C.</b> With tiled floor, low level w.c., twin inset hand washbasins with mixer taps and cupboards under, heated towel rail, tiled and screened double shower cubicle with thermostatic shower, extractor fan. |                                                                                                                                                                                                                                                                                                                                                                                                                     |
| BEDROOM NO. 2                                                                                                                                                                                                                                    | 10' 10'' (max) x 9' 7" (max).                                                                                                                                                                                                                                                                                                                                                                                       |
| BEDROOM NO. 3                                                                                                                                                                                                                                    | 12' (max) x 10' 9" (max) "L" shaped.                                                                                                                                                                                                                                                                                                                                                                                |
| OUTSIDE                                                                                                                                                                                                                                          | SECURITY LIGHT COLD WATER TAP                                                                                                                                                                                                                                                                                                                                                                                       |
| GARDENS                                                                                                                                                                                                                                          | Gardens to front, down to a shingle multi-vehicle off road parking space. Timber gate to side opens on to the low maintenance enclosed rear garden which is down to shingle with paved pathway and paved patio. Gate to side opens on to the two additional dedicated off road parking spaces.                                                                                                                      |