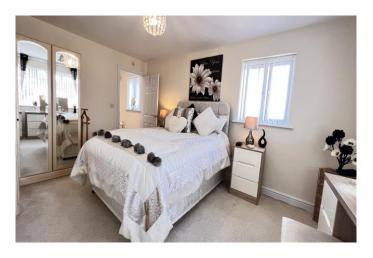

For your own peace of mind, always have an independent survey, and always test all systems and appliances! Items displayed in photographs may not necessarily be included.

| REF. NO. M4866                                                                                                                                                                                                                                   | 1 LAVENDER CLOSE, MARCH                                                                                                                                                                                                                                                                                                                                                                                             |
|--------------------------------------------------------------------------------------------------------------------------------------------------------------------------------------------------------------------------------------------------|---------------------------------------------------------------------------------------------------------------------------------------------------------------------------------------------------------------------------------------------------------------------------------------------------------------------------------------------------------------------------------------------------------------------|
| HOW TO GET THERE                                                                                                                                                                                                                                 | From our March Office proceed along Station Road. Stay on this road, and once you cross the railway crossing Lavender Close will be found on your left hand side.                                                                                                                                                                                                                                                   |
| THE ACCOMMODATION                                                                                                                                                                                                                                | (Dimensions given are approximate only).                                                                                                                                                                                                                                                                                                                                                                            |
| ENTRANCE CANOPY                                                                                                                                                                                                                                  | With light.                                                                                                                                                                                                                                                                                                                                                                                                         |
| SPACIOUS ENTRANCE HALL With stairway off                                                                                                                                                                                                         |                                                                                                                                                                                                                                                                                                                                                                                                                     |
| LOUNGE                                                                                                                                                                                                                                           | 22' (max) x 10' 8" (max)                                                                                                                                                                                                                                                                                                                                                                                            |
| FITTED KITCHEN/DINER                                                                                                                                                                                                                             | 22' 1" (max) x 11' 5" (max) With luxury vinyl flooring, double glazed French doors to rear garden, built in electric double oven, built in induction hob, electric hob hood, range of wall cupboards, preparation surfaces with drawers and cupboards under, inset 1½ bowl single drainer sink unit with mixer tap and cupboards under, part tiled walls, larder cupboard, space for American style fridge/freezer. |
| <b>GROUND FLOOR CLOAKROOM/W.C.</b> With tiled floor, hand washbasin with mixer tap and tiled splashback and cupboard under, low level w.c., extractor fan.                                                                                       |                                                                                                                                                                                                                                                                                                                                                                                                                     |
| UTILITY                                                                                                                                                                                                                                          | 6' 4" (max) x 5' 4" (max) With luxury vinyl floor, broom cupboard, worktop with space/plumbing under for automatic washing machine, inset stainless steel single drainer sink unit with mixer tap and cupboard under, Viessmann gas fired wall mounted gas fired central heating boiler.                                                                                                                            |
| FIRST FLOOR                                                                                                                                                                                                                                      |                                                                                                                                                                                                                                                                                                                                                                                                                     |
| LANDING                                                                                                                                                                                                                                          | With built in airing cupboard housing pressurised hot water cylinder with immersion heater.                                                                                                                                                                                                                                                                                                                         |
| FAMILY BATHROOM/W.C.                                                                                                                                                                                                                             | With tiled floor, heated towel rail, inset hand washbasin with mixer tap and drawers under, low level w.c., panelled bath with mixer tap and shower attachment, extractor fan.                                                                                                                                                                                                                                      |
| BEDROOM NO. 1                                                                                                                                                                                                                                    | 15' 3" (max) x 10' 8"                                                                                                                                                                                                                                                                                                                                                                                               |
| <b>SPACIOUS EN-SUITE SHOWER ROOM/W.C.</b> With tiled floor, low level w.c., twin inset hand washbasins with mixer taps and cupboards under, heated towel rail, tiled and screened double shower cubicle with thermostatic shower, extractor fan. |                                                                                                                                                                                                                                                                                                                                                                                                                     |
| BEDROOM NO. 2                                                                                                                                                                                                                                    | 10' 10'' (max) x 9' 7" (max).                                                                                                                                                                                                                                                                                                                                                                                       |
| BEDROOM NO. 3                                                                                                                                                                                                                                    | 12' (max) x 10' 9" (max) "L" shaped.                                                                                                                                                                                                                                                                                                                                                                                |
| OUTSIDE                                                                                                                                                                                                                                          | SECURITY LIGHT COLD WATER TAP                                                                                                                                                                                                                                                                                                                                                                                       |
| GARDENS                                                                                                                                                                                                                                          | Gardens to front, down to a shingle multi-vehicle off road parking space. Timber gate to side opens on to the low maintenance enclosed rear garden which is down to shingle with paved pathway and paved patio. Gate to side opens on to the two additional dedicated off road parking spaces.                                                                                                                      |