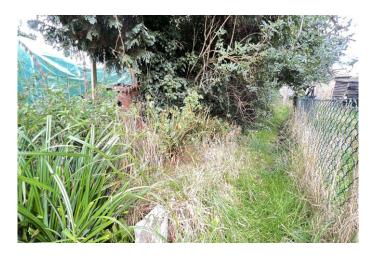

FIRST FLOOR

LANDING

**BEDROOM NO. 1** 10'10"(max) x 10'(max) Feature original fire surround, access to loft.

**BEDROOM NO. 2** 10'(max) x 6'7"(max)

**OUTSIDE** TWO TIMBER STORE SHEDS.

GARDENS Long garden to rear, down to soft fruits, seasonal vegetable plot etc. Courtyard gardens to the

rear of the house. Shared pedestrian access for the rear, runs adjacent to the rear of adjacent

properties to Gaul Road.