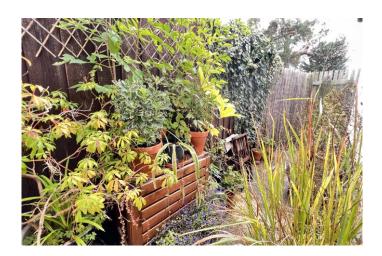

FIRST FLOOR

LANDING

**BEDROOM NO. 1** 10'10"(max) x 10'(max) Feature original fire surround, access to loft.

**BEDROOM NO. 2** 10'(max) x 6'7"(max)

**OUTSIDE** TWO TIMBER STORE SHEDS.

GARDENS Long garden to rear, down to soft fruits, seasonal vegetable plot etc. Courtyard gardens to the