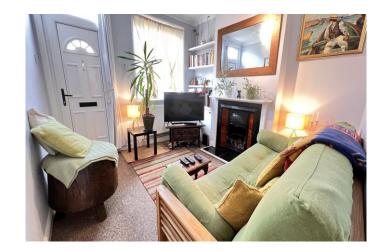

the left hand side.

**THE ACCOMMODATION** (Dimensions given are approximate only).

**LOUNGE** 10'6"(max) x 10'(max) With feature original fireplace.

FITTED KITCHEN/DINER 14'6"(max) x 9'10"(max) With built-in gas hob, electric hob hood, built-in electric oven,