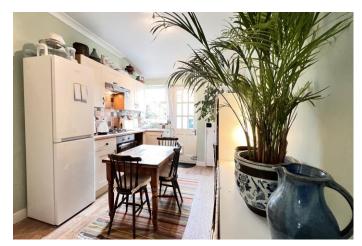

the left hand side.

**THE ACCOMMODATION** (Dimensions given are approximate only).

**LOUNGE** 10'6"(max) x 10'(max) With feature original fireplace.

FITTED KITCHEN/DINER 14'6"(max) x 9'10"(max) With built-in gas hob, electric hob hood, built-in electric oven,

range of wall cupboards, inset stainless steel single drainer 1½ bowl sink unit with mixer tap and

cupboards under, stairway off.

GROUND FLOOR BATHROOM /W.C. With inset hand washbasin with mixer tap and cupboards under, low level w.c.,