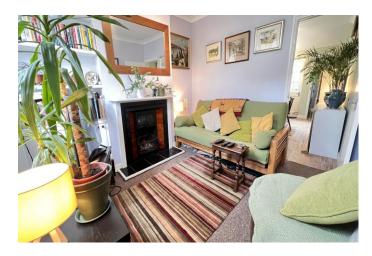

the left hand side.

**THE ACCOMMODATION** (Dimensions given are approximate only).

**LOUNGE** 10'6"(max) x 10'(max) With feature original fireplace.

FITTED KITCHEN/DINER 14'6"(max) x 9'10"(max) With built-in gas hob, electric hob hood, built-in electric oven,