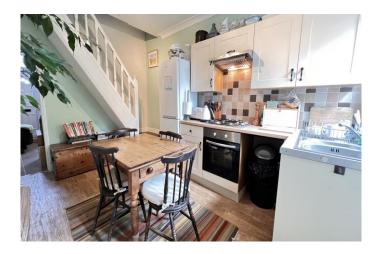

the left hand side.

**THE ACCOMMODATION** (Dimensions given are approximate only).

**LOUNGE** 10'6"(max) x 10'(max) With feature original fireplace.

FITTED KITCHEN/DINER 14'6"(max) x 9'10"(max) With built-in gas hob, electric hob hood, built-in electric oven,

range of wall cupboards, inset stainless steel single drainer 1½ bowl sink unit with mixer tap and

cupboards under, stairway off.

GROUND FLOOR BATHROOM /W.C. With inset hand washbasin with mixer tap and cupboards under, low level w.c.,