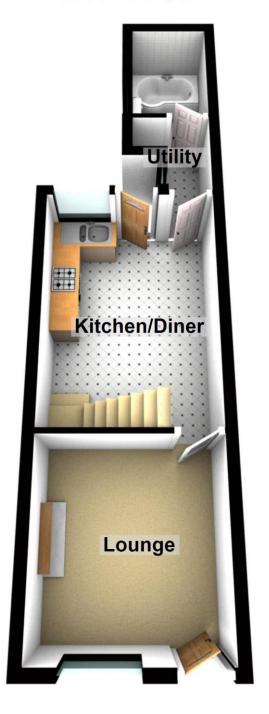

the left hand side.

**THE ACCOMMODATION** (Dimensions given are approximate only).

**LOUNGE** 10'6"(max) x 10'(max) With feature original fireplace.

FITTED KITCHEN/DINER 14'6"(max) x 9'10"(max) With built-in gas hob, electric hob hood, built-in electric oven,

range of wall cupboards, inset stainless steel single drainer 1½ bowl sink unit with mixer tap and

cupboards under, stairway off.

GROUND FLOOR BATHROOM /W.C. With inset hand washbasin with mixer tap and cupboards under, low level w.c.,

shower/bath with mixer tap and shower attachment, extractor fan, heated towel rail.

REAR LOBBY/UTILITY With tiled floor, space/plumbing for automatic washing machine, Viessmann gas fired wall

mounted combi boiler.