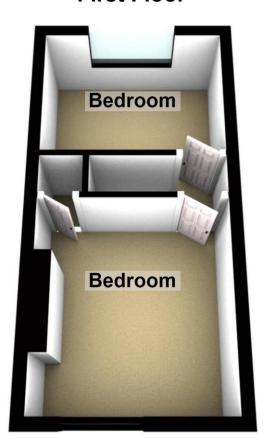

FIRST FLOOR

LANDING

**BEDROOM NO. 1** 10'10"(max) x 10'(max) Feature original fire surround, access to loft.

**BEDROOM NO. 2** 10'(max) x 6'7"(max)

**OUTSIDE** TWO TIMBER STORE SHEDS.

GARDENS Long garden to rear, down to soft fruits, seasonal vegetable plot etc. Courtyard gardens to the