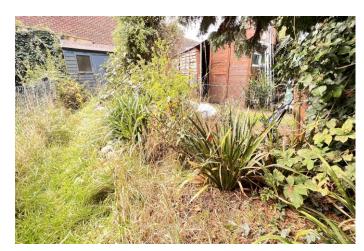

FIRST FLOOR

LANDING

**BEDROOM NO. 1** 10'10"(max) x 10'(max) Feature original fire surround, access to loft.

**BEDROOM NO. 2** 10'(max) x 6'7"(max)

**OUTSIDE** TWO TIMBER STORE SHEDS.

GARDENS Long garden to rear, down to soft fruits, seasonal vegetable plot etc. Courtyard gardens to the

rear of the house. Shared pedestrian access for the rear, runs adjacent to the rear of adjacent

properties to Gaul Road.