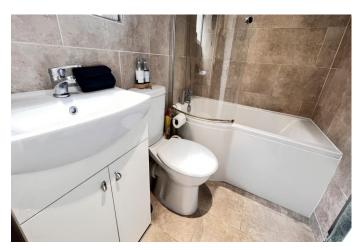

range of wall cupboards, inset stainless steel single drainer 1½ bowl sink unit with mixer tap and

cupboards under, stairway off.

GROUND FLOOR BATHROOM /W.C. With inset hand washbasin with mixer tap and cupboards under, low level w.c.,

shower/bath with mixer tap and shower attachment, extractor fan, heated towel rail.

REAR LOBBY/UTILITY With tiled floor, space/plumbing for automatic washing machine, Viessmann gas fired wall

mounted combi boiler.