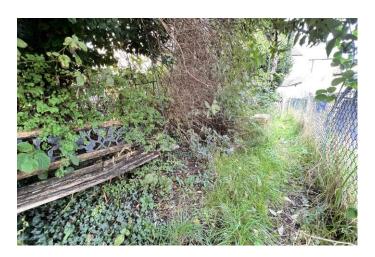

FIRST FLOOR

LANDING

**BEDROOM NO. 1** 10'10"(max) x 10'(max) Feature original fire surround, access to loft.

**BEDROOM NO. 2** 10'(max) x 6'7"(max)

**OUTSIDE** TWO TIMBER STORE SHEDS.

GARDENS Long garden to rear, down to soft fruits, seasonal vegetable plot etc. Courtyard gardens to the

rear of the house. Shared pedestrian access for the rear, runs adjacent to the rear of adjacent

properties to Gaul Road.