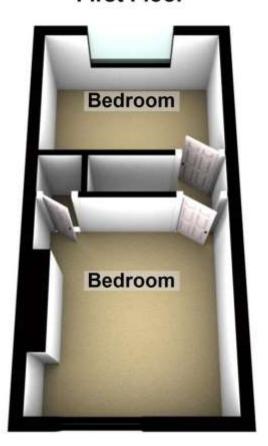

FIRST FLOOR

LANDING

**BEDROOM NO. 1** 10'10"(max) x 10'(max) Feature original fire surround, access to loft.

**BEDROOM NO. 2** 10'(max) x 6'7"(max)

**OUTSIDE** TWO TIMBER STORE SHEDS.

GARDENS Long garden to rear, down to soft fruits, seasonal vegetable plot etc. Courtyard gardens to the

## **Ground Floor**

First Floor