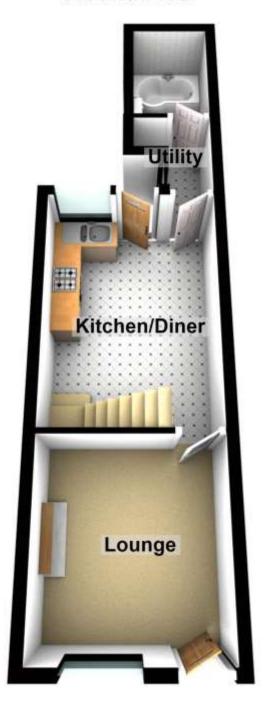

the left hand side.

**THE ACCOMMODATION** (Dimensions given are approximate only).

**LOUNGE** 10'6"(max) x 10'(max) With feature original fireplace.

FITTED KITCHEN/DINER 14'6"(max) x 9'10"(max) With built-in gas hob, electric hob hood, built-in electric oven,

range of wall cupboards, inset stainless steel single drainer 1½ bowl sink unit with mixer tap and

cupboards under, stairway off.

GROUND FLOOR BATHROOM /W.C. With inset hand washbasin with mixer tap and cupboards under, low level w.c.,

shower/bath with mixer tap and shower attachment, extractor fan, heated towel rail.

REAR LOBBY/UTILITY With tiled floor, space/plumbing for automatic washing machine, Viessmann gas fired wall

mounted combi boiler.

## **Ground Floor**

First Floor