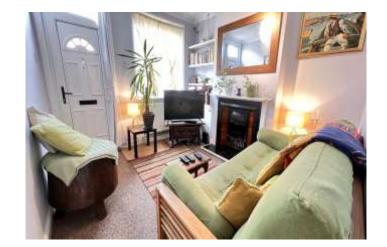

the left hand side.

**THE ACCOMMODATION** (Dimensions given are approximate only).

**LOUNGE** 10'6"(max) x 10'(max) With feature original fireplace.

FITTED KITCHEN/DINER 14'6"(max) x 9'10"(max) With built-in gas hob, electric hob hood, built-in electric oven,