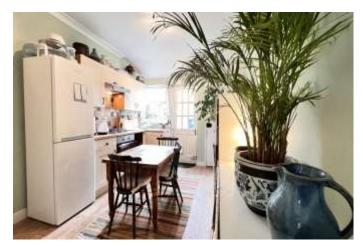

the left hand side.

**THE ACCOMMODATION** (Dimensions given are approximate only).

**LOUNGE** 10'6"(max) x 10'(max) With feature original fireplace.

FITTED KITCHEN/DINER 14'6"(max) x 9'10"(max) With built-in gas hob, electric hob hood, built-in electric oven,

range of wall cupboards, inset stainless steel single drainer 1½ bowl sink unit with mixer tap and

cupboards under, stairway off.

GROUND FLOOR BATHROOM /W.C. With inset hand washbasin with mixer tap and cupboards under, low level w.c.,