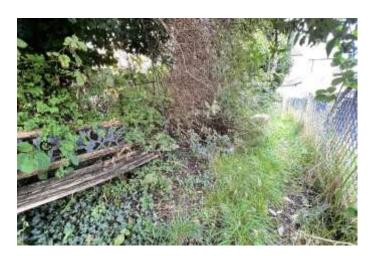

FIRST FLOOR

LANDING

**BEDROOM NO. 1** 10'10"(max) x 10'(max) Feature original fire surround, access to loft.

**BEDROOM NO. 2** 10'(max) x 6'7"(max)

**OUTSIDE** TWO TIMBER STORE SHEDS.

GARDENS Long garden to rear, down to soft fruits, seasonal vegetable plot etc. Courtyard gardens to the

rear of the house. Shared pedestrian access for the rear, runs adjacent to the rear of adjacent

properties to Gaul Road.