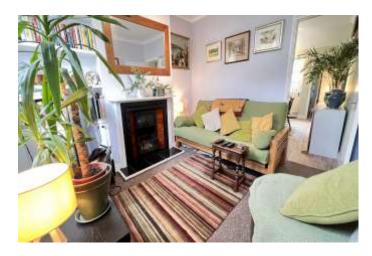

the left hand side.

**THE ACCOMMODATION** (Dimensions given are approximate only).

**LOUNGE** 10'6"(max) x 10'(max) With feature original fireplace.

FITTED KITCHEN/DINER 14'6"(max) x 9'10"(max) With built-in gas hob, electric hob hood, built-in electric oven,