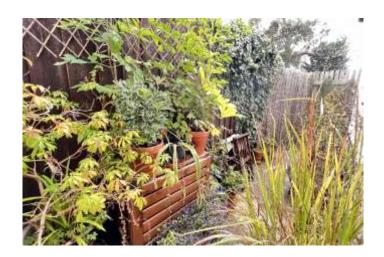

FIRST FLOOR

LANDING

**BEDROOM NO. 1** 10'10"(max) x 10'(max) Feature original fire surround, access to loft.

**BEDROOM NO. 2** 10'(max) x 6'7"(max)

**OUTSIDE** TWO TIMBER STORE SHEDS.

GARDENS Long garden to rear, down to soft fruits, seasonal vegetable plot etc. Courtyard gardens to the

rear of the house. Shared pedestrian access for the rear, runs adjacent to the rear of adjacent

properties to Gaul Road.