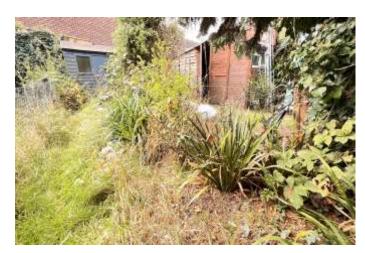

FIRST FLOOR

LANDING

**BEDROOM NO. 1** 10'10"(max) x 10'(max) Feature original fire surround, access to loft.

**BEDROOM NO. 2** 10'(max) x 6'7"(max)

**OUTSIDE** TWO TIMBER STORE SHEDS.

GARDENS Long garden to rear, down to soft fruits, seasonal vegetable plot etc. Courtyard gardens to the

rear of the house. Shared pedestrian access for the rear, runs adjacent to the rear of adjacent

properties to Gaul Road.