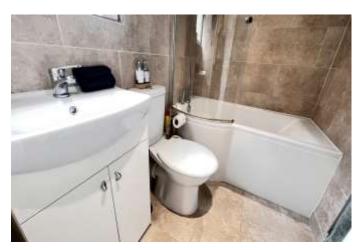

range of wall cupboards, inset stainless steel single drainer 1½ bowl sink unit with mixer tap and

cupboards under, stairway off.

GROUND FLOOR BATHROOM /W.C. With inset hand washbasin with mixer tap and cupboards under, low level w.c.,

shower/bath with mixer tap and shower attachment, extractor fan, heated towel rail.

REAR LOBBY/UTILITY With tiled floor, space/plumbing for automatic washing machine, Viessmann gas fired wall

mounted combi boiler.