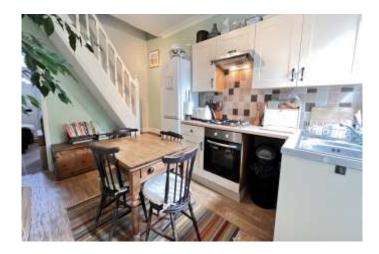

the left hand side.

**THE ACCOMMODATION** (Dimensions given are approximate only).

**LOUNGE** 10'6"(max) x 10'(max) With feature original fireplace.

FITTED KITCHEN/DINER 14'6"(max) x 9'10"(max) With built-in gas hob, electric hob hood, built-in electric oven,

range of wall cupboards, inset stainless steel single drainer 1½ bowl sink unit with mixer tap and

cupboards under, stairway off.

GROUND FLOOR BATHROOM /W.C. With inset hand washbasin with mixer tap and cupboards under, low level w.c.,