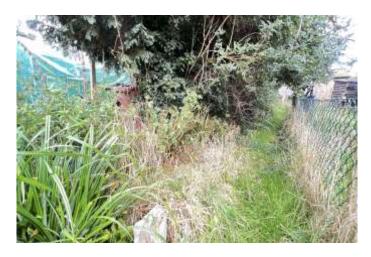

FIRST FLOOR

LANDING

**BEDROOM NO. 1** 10'10"(max) x 10'(max) Feature original fire surround, access to loft.

**BEDROOM NO. 2** 10'(max) x 6'7"(max)

**OUTSIDE** TWO TIMBER STORE SHEDS.

GARDENS Long garden to rear, down to soft fruits, seasonal vegetable plot etc. Courtyard gardens to the

rear of the house. Shared pedestrian access for the rear, runs adjacent to the rear of adjacent

properties to Gaul Road.