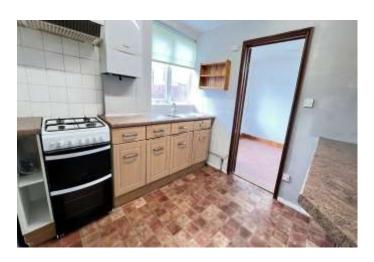

electric fire.

KITCHEN 9'1"(max) x 9'1"(max) With Vaillant gas fired wall mounted Combi boiler, Stainless steel

single drainer sink unit with mixer tap and cupboard's under, gas cooker, electric hob hood, wall cupboards, part tiled walls, preparation surfaces with drawers and cupboard's under, breakfast