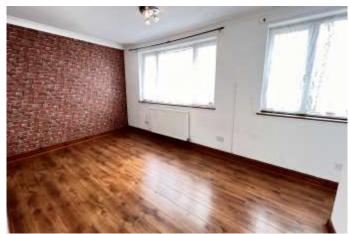

due course.

**THE ACCOMMODATION** (Dimensions given are approximate only).

**ENTRANCE HALL** With stairway off, tiled floor, walk-in store cupboard.

**LOUNGE/DINER** 19'10"(max) x 12'4"(max) 'L' shaped with tiled floor, feature fire surround enclosing an