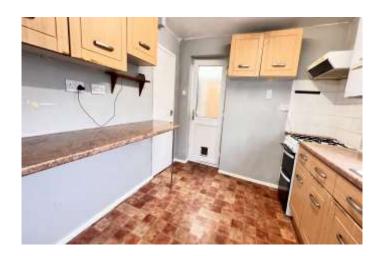

electric fire.

KITCHEN 9'1"(max) x 9'1"(max) With Vaillant gas fired wall mounted Combi boiler, Stainless steel

single drainer sink unit with mixer tap and cupboard's under, gas cooker, electric hob hood, wall cupboards, part tiled walls, preparation surfaces with drawers and cupboard's under, breakfast