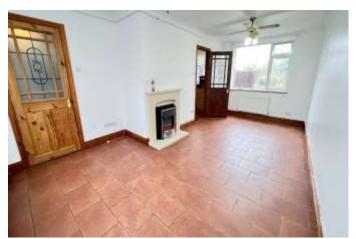

due course.

**THE ACCOMMODATION** (Dimensions given are approximate only).

**ENTRANCE HALL** With stairway off, tiled floor, walk-in store cupboard.

**LOUNGE/DINER** 19'10"(max) x 12'4"(max) 'L' shaped with tiled floor, feature fire surround enclosing an