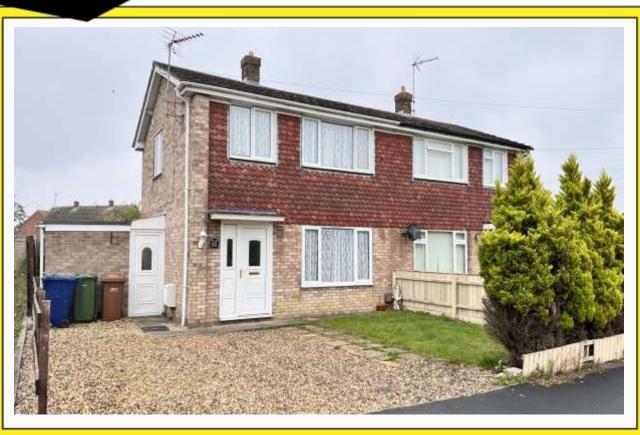

## 63, MORTON AVENUE, MARCH, PE15 9EP.

THE PROPERTY SPACIOUS MODERN TWO DOUBLE BEDROOMED SEMI-DETACHED

HOUSE \* 19FT LOUNGE \* USEFUL UTILITY \* MULTI-VEHICLE OFF ROAD PARKING \* ENCLOSED GARDENS TO REAR \* GAS FIRED CENTRAL HEATING \* DOUBLE GLAZING \* IDEAL FIRST TIME BUYER OR INVESTMENT AS A BUY TO LET! \* GREAT POTENTIAL SO VIEW

OUTSIDE TIMBER STORE SHED. COLD WATER TAP

SUMMER HOUSE With power point.

**GARDENS** Gardens to front, part laid to lawn, with a shingle multi-vehicle off road parking space. Enclosed

gardens to rear, laid to lawn with raised bed, block paved patio.