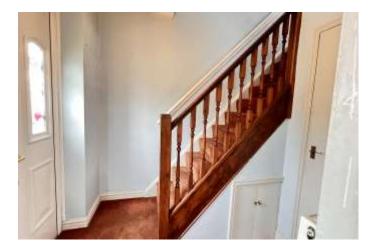

due course.

**THE ACCOMMODATION** (Dimensions given are approximate only).

**ENTRANCE HALL** With stairway off, tiled floor, walk-in store cupboard.

**LOUNGE/DINER** 19'10"(max) x 12'4"(max) 'L' shaped with tiled floor, feature fire surround enclosing an

bar, walk-in larder with shelving.

**UTILITY** 9'(max) x 5'8"(max) With plumbing for automatic washing machine.

**STORE** 

**SIDE LOBBY** With doors off to front and rear gardens.

FIRST FLOOR

**LANDING** With access to loft.