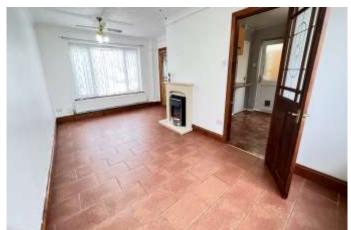

due course.

**THE ACCOMMODATION** (Dimensions given are approximate only).

**ENTRANCE HALL** With stairway off, tiled floor, walk-in store cupboard.

**LOUNGE/DINER** 19'10"(max) x 12'4"(max) 'L' shaped with tiled floor, feature fire surround enclosing an