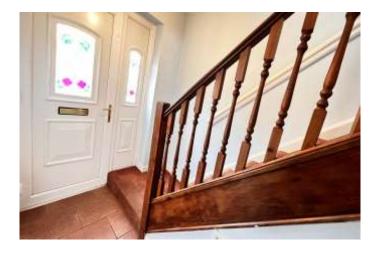

due course.

**THE ACCOMMODATION** (Dimensions given are approximate only).

**ENTRANCE HALL** With stairway off, tiled floor, walk-in store cupboard.

**LOUNGE/DINER** 19'10"(max) x 12'4"(max) 'L' shaped with tiled floor, feature fire surround enclosing an