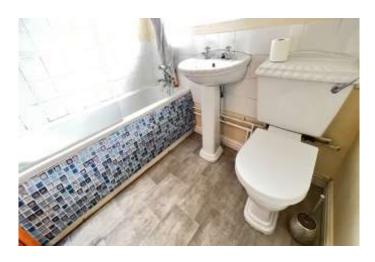

BATHROOM/W.C. With panelled bath with mixer tap and shower attachment, pedestal washbasin, low level w.c.,

part tiled walls.

**BEDROOM NO. 1** 18'7"(max) x 10'6"(max)

**BEDROOM NO. 2** 11'5"(max) x 9'(max)