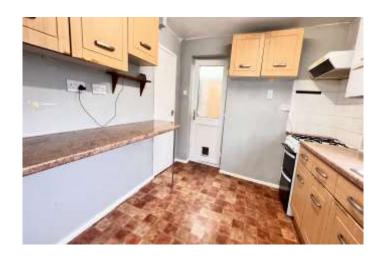

electric fire.

**KITCHEN** 9'1"(max) x 9'1"(max) With Vaillant gas fired wall mounted Combi boiler, Stainless steel

single drainer sink unit with mixer tap and cupboard's under, gas cooker, electric hob hood, wall cupboards, part tiled walls, preparation surfaces with drawers and cupboard's under, breakfast

bar, walk-in larder with shelving.

**UTILITY** 9'(max) x 5'8"(max) With plumbing for automatic washing machine.

**STORE** 

**SIDE LOBBY** With doors off to front and rear gardens.

FIRST FLOOR

**LANDING** With access to loft.