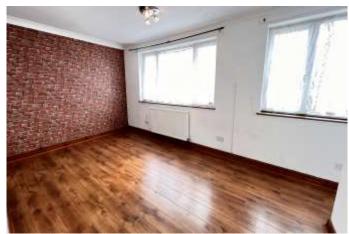

BATHROOM/W.C. With panelled bath with mixer tap and shower attachment, pedestal washbasin, low level w.c.,

part tiled walls.

**BEDROOM NO. 1** 18'7"(max) x 10'6"(max)

**BEDROOM NO. 2** 11'5"(max) x 9'(max)