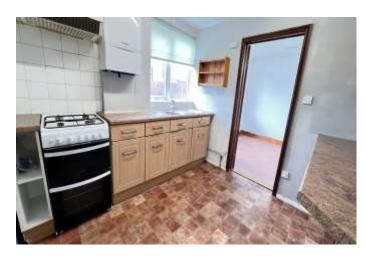

electric fire.

**KITCHEN** 9'1"(max) x 9'1"(max) With Vaillant gas fired wall mounted Combi boiler, Stainless steel

single drainer sink unit with mixer tap and cupboard's under, gas cooker, electric hob hood, wall cupboards, part tiled walls, preparation surfaces with drawers and cupboard's under, breakfast

bar, walk-in larder with shelving.

**UTILITY** 9'(max) x 5'8"(max) With plumbing for automatic washing machine.

**STORE** 

**SIDE LOBBY** With doors off to front and rear gardens.

FIRST FLOOR

**LANDING** With access to loft.