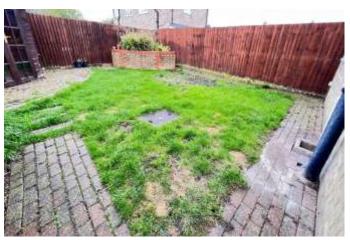

OUTSIDE TIMBER STORE SHED. COLD WATER TAP

SUMMER HOUSE With power point.

**GARDENS** Gardens to front, part laid to lawn, with a shingle multi-vehicle off road parking space. Enclosed

gardens to rear, laid to lawn with raised bed, block paved patio.