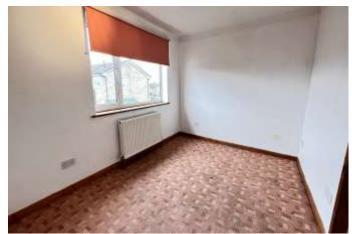

BATHROOM/W.C. With panelled bath with mixer tap and shower attachment, pedestal washbasin, low level w.c.,

part tiled walls.

**BEDROOM NO. 1** 18'7"(max) x 10'6"(max)

**BEDROOM NO. 2** 11'5"(max) x 9'(max)