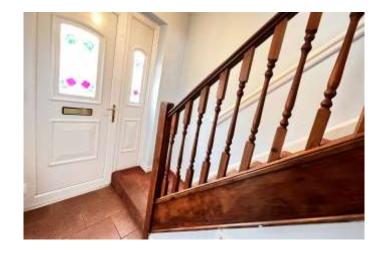

due course.

**THE ACCOMMODATION** (Dimensions given are approximate only).

**ENTRANCE HALL** With stairway off, tiled floor, walk-in store cupboard.

**LOUNGE/DINER** 19'10"(max) x 12'4"(max) 'L' shaped with tiled floor, feature fire surround enclosing an