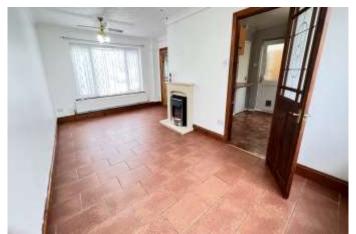

due course.

**THE ACCOMMODATION** (Dimensions given are approximate only).

**ENTRANCE HALL** With stairway off, tiled floor, walk-in store cupboard.

**LOUNGE/DINER** 19'10"(max) x 12'4"(max) 'L' shaped with tiled floor, feature fire surround enclosing an