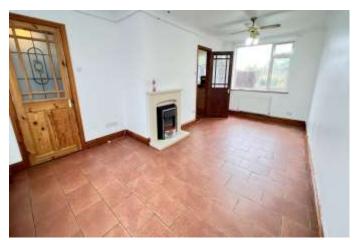

due course.

**THE ACCOMMODATION** (Dimensions given are approximate only).

**ENTRANCE HALL** With stairway off, tiled floor, walk-in store cupboard.

**LOUNGE/DINER** 19'10"(max) x 12'4"(max) 'L' shaped with tiled floor, feature fire surround enclosing an