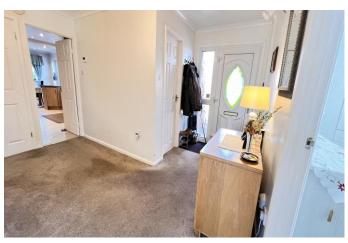

| REF. NO. M4845                                                       | 8A, BIRCHWOOD AVENUE, MARCH                                                                                                                                                                                                                                                                                                                                                                                                                                                                                                                             |
|----------------------------------------------------------------------|---------------------------------------------------------------------------------------------------------------------------------------------------------------------------------------------------------------------------------------------------------------------------------------------------------------------------------------------------------------------------------------------------------------------------------------------------------------------------------------------------------------------------------------------------------|
| HOW TO GET THERE                                                     | From our March office proceed along Broad Street and into High Street. At the mini-roundabout turn right into Burrowmoor Road. Continue and take the seventh turning left into Birchwood Avenue.                                                                                                                                                                                                                                                                                                                                                        |
| THE ACCOMMODATION                                                    | (Dimensions given are approximate only).                                                                                                                                                                                                                                                                                                                                                                                                                                                                                                                |
| ENTRANCE PORCH                                                       |                                                                                                                                                                                                                                                                                                                                                                                                                                                                                                                                                         |
| SPACIOUS ENTRANCE HALL With access to loft, built-in linen cupboard. |                                                                                                                                                                                                                                                                                                                                                                                                                                                                                                                                                         |
| LOUNGE                                                               | 26'10"(max) x 12'(max) With two sets of double glazed patio doors to rear garden.                                                                                                                                                                                                                                                                                                                                                                                                                                                                       |
| FITTED KITCHEN/DINER                                                 | 22'1"(max) x 12'5"(max) With built-in fridge, built-in freezer, pull out shelving, tiled floor, part tiled walls, range of wall cupboard's, preparation surfaces with drawers and cupboard's under, built-in dishwasher, built-in automatic washing machine, peninsular breakfast bar, inset stainless steel single drainer 1 ½ bowl sink unit with mixer tap and cupboard's under, built-in microwave, built-in electric double oven, built-in induction hob, electric hob hood, fitted cupboard housing Viessman gas fired wall mounted combi boiler. |
| BATHROOM/W.C.                                                        | With heated towel rail, integrated low level w.c., integrated hand washbasin with mixer tap, tiled walls, illuminated wall mirror, wall cupboards, shower/bath with mixer tap and thermostatic shower overhead.                                                                                                                                                                                                                                                                                                                                         |
| BEDROOM NO. 1                                                        | 11'10"(max) x 10'5"(max) With laminate floor.                                                                                                                                                                                                                                                                                                                                                                                                                                                                                                           |
| BEDROOM NO. 2                                                        | 11'10"(max)(into wardrobes) x 10'6"(max) With fitted width range of fitted wardrobe/cupboards.                                                                                                                                                                                                                                                                                                                                                                                                                                                          |
| BEDROOM NO. 3                                                        | 11'6"(max)(into wardrobe) x 8'10"(max) 'L' shaped with laminate floor, fitted double wardrobe/cupboard with mirror doors.                                                                                                                                                                                                                                                                                                                                                                                                                               |
| OUTSIDE                                                              | SECURITY LIGHT. COLD WATER TAP. OUTSIDE LIGHTS. SUMMER HOUSE.                                                                                                                                                                                                                                                                                                                                                                                                                                                                                           |
| UTILITY                                                              | 8'1(max) x 6'9"(max) With tiled floor, stainless steel single drainer sink unit with mixer tap and cupboard under, worktop, wall cupboard.                                                                                                                                                                                                                                                                                                                                                                                                              |
| GARAGE                                                               | 17'(max) x 8'(max) With up and over door, power and lighting.                                                                                                                                                                                                                                                                                                                                                                                                                                                                                           |
| GARDENS                                                              | Good gardens to front, down to an extensive block paved multi-vehicle off road parking space<br>with shrubs, borders, privet hedge etc. Wrought iron gate to side opens onto block and paved<br>courtyard with a timber gate leading to the rear.<br>Large gardens to side and rear laid to lawn with paved patios, numerous shrubs, trees, etc., and<br>an extensive patio area to side part laid to paving, and part stone chippings, with borders.                                                                                                   |