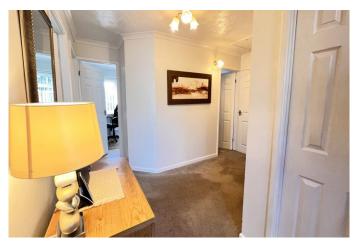

| REF. NO. M4845                                                       | 8A, BIRCHWOOD AVENUE, MARCH                                                                                                                                                                                                                                                                                                                                                                                                                                                                                                                             |
|----------------------------------------------------------------------|---------------------------------------------------------------------------------------------------------------------------------------------------------------------------------------------------------------------------------------------------------------------------------------------------------------------------------------------------------------------------------------------------------------------------------------------------------------------------------------------------------------------------------------------------------|
| HOW TO GET THERE                                                     | From our March office proceed along Broad Street and into High Street. At the mini-roundabout turn right into Burrowmoor Road. Continue and take the seventh turning left into Birchwood Avenue.                                                                                                                                                                                                                                                                                                                                                        |
| THE ACCOMMODATION                                                    | (Dimensions given are approximate only).                                                                                                                                                                                                                                                                                                                                                                                                                                                                                                                |
| ENTRANCE PORCH                                                       |                                                                                                                                                                                                                                                                                                                                                                                                                                                                                                                                                         |
| SPACIOUS ENTRANCE HALL With access to loft, built-in linen cupboard. |                                                                                                                                                                                                                                                                                                                                                                                                                                                                                                                                                         |
| LOUNGE                                                               | 26'10"(max) x 12'(max) With two sets of double glazed patio doors to rear garden.                                                                                                                                                                                                                                                                                                                                                                                                                                                                       |
| FITTED KITCHEN/DINER                                                 | 22'1"(max) x 12'5"(max) With built-in fridge, built-in freezer, pull out shelving, tiled floor, part tiled walls, range of wall cupboard's, preparation surfaces with drawers and cupboard's under, built-in dishwasher, built-in automatic washing machine, peninsular breakfast bar, inset stainless steel single drainer 1 ½ bowl sink unit with mixer tap and cupboard's under, built-in microwave, built-in electric double oven, built-in induction hob, electric hob hood, fitted cupboard housing Viessman gas fired wall mounted combi boiler. |
| BATHROOM/W.C.                                                        | With heated towel rail, integrated low level w.c., integrated hand washbasin with mixer tap, tiled walls, illuminated wall mirror, wall cupboards, shower/bath with mixer tap and thermostatic shower overhead.                                                                                                                                                                                                                                                                                                                                         |
| BEDROOM NO. 1                                                        | 11'10"(max) x 10'5"(max) With laminate floor.                                                                                                                                                                                                                                                                                                                                                                                                                                                                                                           |
| BEDROOM NO. 2                                                        | 11'10"(max)(into wardrobes) x 10'6"(max) With fitted width range of fitted wardrobe/cupboards.                                                                                                                                                                                                                                                                                                                                                                                                                                                          |
| BEDROOM NO. 3                                                        | 11'6"(max)(into wardrobe) x 8'10"(max) 'L' shaped with laminate floor, fitted double wardrobe/cupboard with mirror doors.                                                                                                                                                                                                                                                                                                                                                                                                                               |
| OUTSIDE                                                              | SECURITY LIGHT. COLD WATER TAP. OUTSIDE LIGHTS. SUMMER HOUSE.                                                                                                                                                                                                                                                                                                                                                                                                                                                                                           |
| UTILITY                                                              | 8'1(max) x 6'9"(max) With tiled floor, stainless steel single drainer sink unit with mixer tap and cupboard under, worktop, wall cupboard.                                                                                                                                                                                                                                                                                                                                                                                                              |
| GARAGE                                                               | 17'(max) x 8'(max) With up and over door, power and lighting.                                                                                                                                                                                                                                                                                                                                                                                                                                                                                           |
| GARDENS                                                              | Good gardens to front, down to an extensive block paved multi-vehicle off road parking space<br>with shrubs, borders, privet hedge etc. Wrought iron gate to side opens onto block and paved<br>courtyard with a timber gate leading to the rear.<br>Large gardens to side and rear laid to lawn with paved patios, numerous shrubs, trees, etc., and<br>an extensive patio area to side part laid to paving, and part stone chippings, with borders.                                                                                                   |