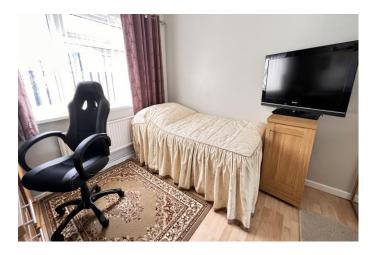

| REF. NO. M4845                                                       | 8A, BIRCHWOOD AVENUE, MARCH                                                                                                                                                                                                                                                                                                                                                                                                                                                                                                                             |
|----------------------------------------------------------------------|---------------------------------------------------------------------------------------------------------------------------------------------------------------------------------------------------------------------------------------------------------------------------------------------------------------------------------------------------------------------------------------------------------------------------------------------------------------------------------------------------------------------------------------------------------|
| HOW TO GET THERE                                                     | From our March office proceed along Broad Street and into High Street. At the mini-roundabout turn right into Burrowmoor Road. Continue and take the seventh turning left into Birchwood Avenue.                                                                                                                                                                                                                                                                                                                                                        |
| THE ACCOMMODATION                                                    | (Dimensions given are approximate only).                                                                                                                                                                                                                                                                                                                                                                                                                                                                                                                |
| ENTRANCE PORCH                                                       |                                                                                                                                                                                                                                                                                                                                                                                                                                                                                                                                                         |
| SPACIOUS ENTRANCE HALL With access to loft, built-in linen cupboard. |                                                                                                                                                                                                                                                                                                                                                                                                                                                                                                                                                         |
| LOUNGE                                                               | 26'10"(max) x 12'(max) With two sets of double glazed patio doors to rear garden.                                                                                                                                                                                                                                                                                                                                                                                                                                                                       |
| FITTED KITCHEN/DINER                                                 | 22'1"(max) x 12'5"(max) With built-in fridge, built-in freezer, pull out shelving, tiled floor, part tiled walls, range of wall cupboard's, preparation surfaces with drawers and cupboard's under, built-in dishwasher, built-in automatic washing machine, peninsular breakfast bar, inset stainless steel single drainer 1 ½ bowl sink unit with mixer tap and cupboard's under, built-in microwave, built-in electric double oven, built-in induction hob, electric hob hood, fitted cupboard housing Viessman gas fired wall mounted combi boiler. |
| BATHROOM/W.C.                                                        | With heated towel rail, integrated low level w.c., integrated hand washbasin with mixer tap, tiled walls, illuminated wall mirror, wall cupboards, shower/bath with mixer tap and thermostatic shower overhead.                                                                                                                                                                                                                                                                                                                                         |
| BEDROOM NO. 1                                                        | 11'10"(max) x 10'5"(max) With laminate floor.                                                                                                                                                                                                                                                                                                                                                                                                                                                                                                           |
| BEDROOM NO. 2                                                        | 11'10"(max)(into wardrobes) x 10'6"(max) With fitted width range of fitted wardrobe/cupboards.                                                                                                                                                                                                                                                                                                                                                                                                                                                          |
| BEDROOM NO. 3                                                        | 11'6"(max)(into wardrobe) x 8'10"(max) 'L' shaped with laminate floor, fitted double wardrobe/cupboard with mirror doors.                                                                                                                                                                                                                                                                                                                                                                                                                               |
| OUTSIDE                                                              | SECURITY LIGHT. COLD WATER TAP. OUTSIDE LIGHTS. SUMMER HOUSE.                                                                                                                                                                                                                                                                                                                                                                                                                                                                                           |
| UTILITY                                                              | 8'1(max) x 6'9"(max) With tiled floor, stainless steel single drainer sink unit with mixer tap and cupboard under, worktop, wall cupboard.                                                                                                                                                                                                                                                                                                                                                                                                              |
| GARAGE                                                               | 17'(max) x 8'(max) With up and over door, power and lighting.                                                                                                                                                                                                                                                                                                                                                                                                                                                                                           |
| GARDENS                                                              | Good gardens to front, down to an extensive block paved multi-vehicle off road parking space<br>with shrubs, borders, privet hedge etc. Wrought iron gate to side opens onto block and paved<br>courtyard with a timber gate leading to the rear.<br>Large gardens to side and rear laid to lawn with paved patios, numerous shrubs, trees, etc., and<br>an extensive patio area to side part laid to paving, and part stone chippings, with borders.                                                                                                   |