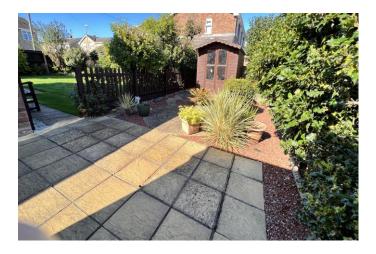

| REF. NO. M4845                                                       | 8A, BIRCHWOOD AVENUE, MARCH                                                                                                                                                                                                                                                                                                                                                                                                                                                                                                                             |
|----------------------------------------------------------------------|---------------------------------------------------------------------------------------------------------------------------------------------------------------------------------------------------------------------------------------------------------------------------------------------------------------------------------------------------------------------------------------------------------------------------------------------------------------------------------------------------------------------------------------------------------|
| HOW TO GET THERE                                                     | From our March office proceed along Broad Street and into High Street. At the mini-roundabout turn right into Burrowmoor Road. Continue and take the seventh turning left into Birchwood Avenue.                                                                                                                                                                                                                                                                                                                                                        |
| THE ACCOMMODATION                                                    | (Dimensions given are approximate only).                                                                                                                                                                                                                                                                                                                                                                                                                                                                                                                |
| ENTRANCE PORCH                                                       |                                                                                                                                                                                                                                                                                                                                                                                                                                                                                                                                                         |
| SPACIOUS ENTRANCE HALL With access to loft, built-in linen cupboard. |                                                                                                                                                                                                                                                                                                                                                                                                                                                                                                                                                         |
| LOUNGE                                                               | 26'10"(max) x 12'(max) With two sets of double glazed patio doors to rear garden.                                                                                                                                                                                                                                                                                                                                                                                                                                                                       |
| FITTED KITCHEN/DINER                                                 | 22'1"(max) x 12'5"(max) With built-in fridge, built-in freezer, pull out shelving, tiled floor, part tiled walls, range of wall cupboard's, preparation surfaces with drawers and cupboard's under, built-in dishwasher, built-in automatic washing machine, peninsular breakfast bar, inset stainless steel single drainer 1 ½ bowl sink unit with mixer tap and cupboard's under, built-in microwave, built-in electric double oven, built-in induction hob, electric hob hood, fitted cupboard housing Viessman gas fired wall mounted combi boiler. |
| BATHROOM/W.C.                                                        | With heated towel rail, integrated low level w.c., integrated hand washbasin with mixer tap, tiled walls, illuminated wall mirror, wall cupboards, shower/bath with mixer tap and thermostatic shower overhead.                                                                                                                                                                                                                                                                                                                                         |
| BEDROOM NO. 1                                                        | 11'10"(max) x 10'5"(max) With laminate floor.                                                                                                                                                                                                                                                                                                                                                                                                                                                                                                           |
| BEDROOM NO. 2                                                        | 11'10"(max)(into wardrobes) x 10'6"(max) With fitted width range of fitted wardrobe/cupboards.                                                                                                                                                                                                                                                                                                                                                                                                                                                          |
| BEDROOM NO. 3                                                        | 11'6"(max)(into wardrobe) x 8'10"(max) 'L' shaped with laminate floor, fitted double wardrobe/cupboard with mirror doors.                                                                                                                                                                                                                                                                                                                                                                                                                               |
| OUTSIDE                                                              | SECURITY LIGHT. COLD WATER TAP. OUTSIDE LIGHTS. SUMMER HOUSE.                                                                                                                                                                                                                                                                                                                                                                                                                                                                                           |
| UTILITY                                                              | 8'1(max) x 6'9"(max) With tiled floor, stainless steel single drainer sink unit with mixer tap and cupboard under, worktop, wall cupboard.                                                                                                                                                                                                                                                                                                                                                                                                              |
| GARAGE                                                               | 17'(max) x 8'(max) With up and over door, power and lighting.                                                                                                                                                                                                                                                                                                                                                                                                                                                                                           |
| GARDENS                                                              | Good gardens to front, down to an extensive block paved multi-vehicle off road parking space<br>with shrubs, borders, privet hedge etc. Wrought iron gate to side opens onto block and paved<br>courtyard with a timber gate leading to the rear.<br>Large gardens to side and rear laid to lawn with paved patios, numerous shrubs, trees, etc., and<br>an extensive patio area to side part laid to paving, and part stone chippings, with borders.                                                                                                   |