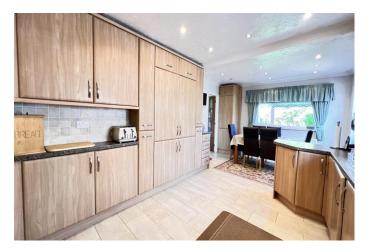

| REF. NO. M4845                                                       | 8A, BIRCHWOOD AVENUE, MARCH                                                                                                                                                                                                                                                                                                                                                                                                                                                                                                                             |
|----------------------------------------------------------------------|---------------------------------------------------------------------------------------------------------------------------------------------------------------------------------------------------------------------------------------------------------------------------------------------------------------------------------------------------------------------------------------------------------------------------------------------------------------------------------------------------------------------------------------------------------|
| HOW TO GET THERE                                                     | From our March office proceed along Broad Street and into High Street. At the mini-roundabout turn right into Burrowmoor Road. Continue and take the seventh turning left into Birchwood Avenue.                                                                                                                                                                                                                                                                                                                                                        |
| THE ACCOMMODATION                                                    | (Dimensions given are approximate only).                                                                                                                                                                                                                                                                                                                                                                                                                                                                                                                |
| ENTRANCE PORCH                                                       |                                                                                                                                                                                                                                                                                                                                                                                                                                                                                                                                                         |
| SPACIOUS ENTRANCE HALL With access to loft, built-in linen cupboard. |                                                                                                                                                                                                                                                                                                                                                                                                                                                                                                                                                         |
| LOUNGE                                                               | 26'10"(max) x 12'(max) With two sets of double glazed patio doors to rear garden.                                                                                                                                                                                                                                                                                                                                                                                                                                                                       |
| FITTED KITCHEN/DINER                                                 | 22'1"(max) x 12'5"(max) With built-in fridge, built-in freezer, pull out shelving, tiled floor, part tiled walls, range of wall cupboard's, preparation surfaces with drawers and cupboard's under, built-in dishwasher, built-in automatic washing machine, peninsular breakfast bar, inset stainless steel single drainer 1 ½ bowl sink unit with mixer tap and cupboard's under, built-in microwave, built-in electric double oven, built-in induction hob, electric hob hood, fitted cupboard housing Viessman gas fired wall mounted combi boiler. |
| BATHROOM/W.C.                                                        | With heated towel rail, integrated low level w.c., integrated hand washbasin with mixer tap, tiled walls, illuminated wall mirror, wall cupboards, shower/bath with mixer tap and thermostatic shower overhead.                                                                                                                                                                                                                                                                                                                                         |
| BEDROOM NO. 1                                                        | 11'10"(max) x 10'5"(max) With laminate floor.                                                                                                                                                                                                                                                                                                                                                                                                                                                                                                           |
| BEDROOM NO. 2                                                        | 11'10"(max)(into wardrobes) x 10'6"(max) With fitted width range of fitted wardrobe/cupboards.                                                                                                                                                                                                                                                                                                                                                                                                                                                          |
| BEDROOM NO. 3                                                        | 11'6"(max)(into wardrobe) x 8'10"(max) 'L' shaped with laminate floor, fitted double wardrobe/cupboard with mirror doors.                                                                                                                                                                                                                                                                                                                                                                                                                               |
| OUTSIDE                                                              | SECURITY LIGHT. COLD WATER TAP. OUTSIDE LIGHTS. SUMMER HOUSE.                                                                                                                                                                                                                                                                                                                                                                                                                                                                                           |
| UTILITY                                                              | 8'1(max) x 6'9"(max) With tiled floor, stainless steel single drainer sink unit with mixer tap and cupboard under, worktop, wall cupboard.                                                                                                                                                                                                                                                                                                                                                                                                              |
| GARAGE                                                               | 17'(max) x 8'(max) With up and over door, power and lighting.                                                                                                                                                                                                                                                                                                                                                                                                                                                                                           |
| GARDENS                                                              | Good gardens to front, down to an extensive block paved multi-vehicle off road parking space<br>with shrubs, borders, privet hedge etc. Wrought iron gate to side opens onto block and paved<br>courtyard with a timber gate leading to the rear.<br>Large gardens to side and rear laid to lawn with paved patios, numerous shrubs, trees, etc., and<br>an extensive patio area to side part laid to paving, and part stone chippings, with borders.                                                                                                   |