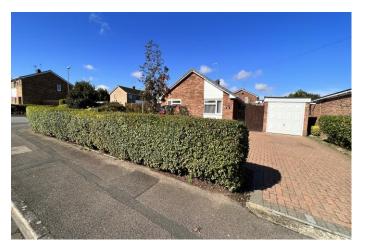

| REF. NO. M4845                                                       | 8A, BIRCHWOOD AVENUE, MARCH                                                                                                                                                                                                                                                                                                                                                                                                                                                                                                                             |
|----------------------------------------------------------------------|---------------------------------------------------------------------------------------------------------------------------------------------------------------------------------------------------------------------------------------------------------------------------------------------------------------------------------------------------------------------------------------------------------------------------------------------------------------------------------------------------------------------------------------------------------|
| HOW TO GET THERE                                                     | From our March office proceed along Broad Street and into High Street. At the mini-roundabout turn right into Burrowmoor Road. Continue and take the seventh turning left into Birchwood Avenue.                                                                                                                                                                                                                                                                                                                                                        |
| THE ACCOMMODATION                                                    | (Dimensions given are approximate only).                                                                                                                                                                                                                                                                                                                                                                                                                                                                                                                |
| ENTRANCE PORCH                                                       |                                                                                                                                                                                                                                                                                                                                                                                                                                                                                                                                                         |
| SPACIOUS ENTRANCE HALL With access to loft, built-in linen cupboard. |                                                                                                                                                                                                                                                                                                                                                                                                                                                                                                                                                         |
| LOUNGE                                                               | 26'10"(max) x 12'(max) With two sets of double glazed patio doors to rear garden.                                                                                                                                                                                                                                                                                                                                                                                                                                                                       |
| FITTED KITCHEN/DINER                                                 | 22'1"(max) x 12'5"(max) With built-in fridge, built-in freezer, pull out shelving, tiled floor, part tiled walls, range of wall cupboard's, preparation surfaces with drawers and cupboard's under, built-in dishwasher, built-in automatic washing machine, peninsular breakfast bar, inset stainless steel single drainer 1 ½ bowl sink unit with mixer tap and cupboard's under, built-in microwave, built-in electric double oven, built-in induction hob, electric hob hood, fitted cupboard housing Viessman gas fired wall mounted combi boiler. |
| BATHROOM/W.C.                                                        | With heated towel rail, integrated low level w.c., integrated hand washbasin with mixer tap, tiled walls, illuminated wall mirror, wall cupboards, shower/bath with mixer tap and thermostatic shower overhead.                                                                                                                                                                                                                                                                                                                                         |
| BEDROOM NO. 1                                                        | 11'10"(max) x 10'5"(max) With laminate floor.                                                                                                                                                                                                                                                                                                                                                                                                                                                                                                           |
| BEDROOM NO. 2                                                        | 11'10"(max)(into wardrobes) x 10'6"(max) With fitted width range of fitted wardrobe/cupboards.                                                                                                                                                                                                                                                                                                                                                                                                                                                          |
| BEDROOM NO. 3                                                        | 11'6"(max)(into wardrobe) x 8'10"(max) 'L' shaped with laminate floor, fitted double wardrobe/cupboard with mirror doors.                                                                                                                                                                                                                                                                                                                                                                                                                               |
| OUTSIDE                                                              | SECURITY LIGHT. COLD WATER TAP. OUTSIDE LIGHTS. SUMMER HOUSE.                                                                                                                                                                                                                                                                                                                                                                                                                                                                                           |
| UTILITY                                                              | 8'1(max) x 6'9"(max) With tiled floor, stainless steel single drainer sink unit with mixer tap and cupboard under, worktop, wall cupboard.                                                                                                                                                                                                                                                                                                                                                                                                              |
| GARAGE                                                               | 17'(max) x 8'(max) With up and over door, power and lighting.                                                                                                                                                                                                                                                                                                                                                                                                                                                                                           |
| GARDENS                                                              | Good gardens to front, down to an extensive block paved multi-vehicle off road parking space<br>with shrubs, borders, privet hedge etc. Wrought iron gate to side opens onto block and paved<br>courtyard with a timber gate leading to the rear.<br>Large gardens to side and rear laid to lawn with paved patios, numerous shrubs, trees, etc., and<br>an extensive patio area to side part laid to paving, and part stone chippings, with borders.                                                                                                   |