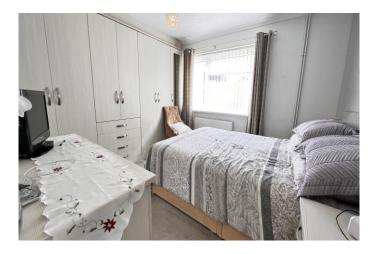

| REF. NO. M4845                                                       | 8A, BIRCHWOOD AVENUE, MARCH                                                                                                                                                                                                                                                                                                                                                                                                                                                                                                                             |
|----------------------------------------------------------------------|---------------------------------------------------------------------------------------------------------------------------------------------------------------------------------------------------------------------------------------------------------------------------------------------------------------------------------------------------------------------------------------------------------------------------------------------------------------------------------------------------------------------------------------------------------|
| HOW TO GET THERE                                                     | From our March office proceed along Broad Street and into High Street. At the mini-roundabout turn right into Burrowmoor Road. Continue and take the seventh turning left into Birchwood Avenue.                                                                                                                                                                                                                                                                                                                                                        |
| THE ACCOMMODATION                                                    | (Dimensions given are approximate only).                                                                                                                                                                                                                                                                                                                                                                                                                                                                                                                |
| ENTRANCE PORCH                                                       |                                                                                                                                                                                                                                                                                                                                                                                                                                                                                                                                                         |
| SPACIOUS ENTRANCE HALL With access to loft, built-in linen cupboard. |                                                                                                                                                                                                                                                                                                                                                                                                                                                                                                                                                         |
| LOUNGE                                                               | 26'10"(max) x 12'(max) With two sets of double glazed patio doors to rear garden.                                                                                                                                                                                                                                                                                                                                                                                                                                                                       |
| FITTED KITCHEN/DINER                                                 | 22'1"(max) x 12'5"(max) With built-in fridge, built-in freezer, pull out shelving, tiled floor, part tiled walls, range of wall cupboard's, preparation surfaces with drawers and cupboard's under, built-in dishwasher, built-in automatic washing machine, peninsular breakfast bar, inset stainless steel single drainer 1 ½ bowl sink unit with mixer tap and cupboard's under, built-in microwave, built-in electric double oven, built-in induction hob, electric hob hood, fitted cupboard housing Viessman gas fired wall mounted combi boiler. |
| BATHROOM/W.C.                                                        | With heated towel rail, integrated low level w.c., integrated hand washbasin with mixer tap, tiled walls, illuminated wall mirror, wall cupboards, shower/bath with mixer tap and thermostatic shower overhead.                                                                                                                                                                                                                                                                                                                                         |
| BEDROOM NO. 1                                                        | 11'10"(max) x 10'5"(max) With laminate floor.                                                                                                                                                                                                                                                                                                                                                                                                                                                                                                           |
| BEDROOM NO. 2                                                        | 11'10"(max)(into wardrobes) x 10'6"(max) With fitted width range of fitted wardrobe/cupboards.                                                                                                                                                                                                                                                                                                                                                                                                                                                          |
| BEDROOM NO. 3                                                        | 11'6"(max)(into wardrobe) x 8'10"(max) 'L' shaped with laminate floor, fitted double wardrobe/cupboard with mirror doors.                                                                                                                                                                                                                                                                                                                                                                                                                               |
| OUTSIDE                                                              | SECURITY LIGHT. COLD WATER TAP. OUTSIDE LIGHTS. SUMMER HOUSE.                                                                                                                                                                                                                                                                                                                                                                                                                                                                                           |
| UTILITY                                                              | 8'1(max) x 6'9"(max) With tiled floor, stainless steel single drainer sink unit with mixer tap and cupboard under, worktop, wall cupboard.                                                                                                                                                                                                                                                                                                                                                                                                              |
| GARAGE                                                               | 17'(max) x 8'(max) With up and over door, power and lighting.                                                                                                                                                                                                                                                                                                                                                                                                                                                                                           |
| GARDENS                                                              | Good gardens to front, down to an extensive block paved multi-vehicle off road parking space<br>with shrubs, borders, privet hedge etc. Wrought iron gate to side opens onto block and paved<br>courtyard with a timber gate leading to the rear.<br>Large gardens to side and rear laid to lawn with paved patios, numerous shrubs, trees, etc., and<br>an extensive patio area to side part laid to paving, and part stone chippings, with borders.                                                                                                   |