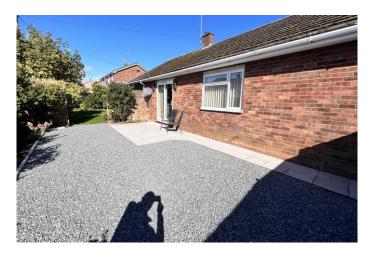

| REF. NO. M4845                                                       | 8A, BIRCHWOOD AVENUE, MARCH                                                                                                                                                                                                                                                                                                                                                                                                                                                                                                                             |
|----------------------------------------------------------------------|---------------------------------------------------------------------------------------------------------------------------------------------------------------------------------------------------------------------------------------------------------------------------------------------------------------------------------------------------------------------------------------------------------------------------------------------------------------------------------------------------------------------------------------------------------|
| HOW TO GET THERE                                                     | From our March office proceed along Broad Street and into High Street. At the mini-roundabout turn right into Burrowmoor Road. Continue and take the seventh turning left into Birchwood Avenue.                                                                                                                                                                                                                                                                                                                                                        |
| THE ACCOMMODATION                                                    | (Dimensions given are approximate only).                                                                                                                                                                                                                                                                                                                                                                                                                                                                                                                |
| ENTRANCE PORCH                                                       |                                                                                                                                                                                                                                                                                                                                                                                                                                                                                                                                                         |
| SPACIOUS ENTRANCE HALL With access to loft, built-in linen cupboard. |                                                                                                                                                                                                                                                                                                                                                                                                                                                                                                                                                         |
| LOUNGE                                                               | 26'10"(max) x 12'(max) With two sets of double glazed patio doors to rear garden.                                                                                                                                                                                                                                                                                                                                                                                                                                                                       |
| FITTED KITCHEN/DINER                                                 | 22'1"(max) x 12'5"(max) With built-in fridge, built-in freezer, pull out shelving, tiled floor, part tiled walls, range of wall cupboard's, preparation surfaces with drawers and cupboard's under, built-in dishwasher, built-in automatic washing machine, peninsular breakfast bar, inset stainless steel single drainer 1 ½ bowl sink unit with mixer tap and cupboard's under, built-in microwave, built-in electric double oven, built-in induction hob, electric hob hood, fitted cupboard housing Viessman gas fired wall mounted combi boiler. |
| BATHROOM/W.C.                                                        | With heated towel rail, integrated low level w.c., integrated hand washbasin with mixer tap, tiled walls, illuminated wall mirror, wall cupboards, shower/bath with mixer tap and thermostatic shower overhead.                                                                                                                                                                                                                                                                                                                                         |
| BEDROOM NO. 1                                                        | 11'10"(max) x 10'5"(max) With laminate floor.                                                                                                                                                                                                                                                                                                                                                                                                                                                                                                           |
| BEDROOM NO. 2                                                        | 11'10"(max)(into wardrobes) x 10'6"(max) With fitted width range of fitted wardrobe/cupboards.                                                                                                                                                                                                                                                                                                                                                                                                                                                          |
| BEDROOM NO. 3                                                        | 11'6"(max)(into wardrobe) x 8'10"(max) 'L' shaped with laminate floor, fitted double wardrobe/cupboard with mirror doors.                                                                                                                                                                                                                                                                                                                                                                                                                               |
| OUTSIDE                                                              | SECURITY LIGHT. COLD WATER TAP. OUTSIDE LIGHTS. SUMMER HOUSE.                                                                                                                                                                                                                                                                                                                                                                                                                                                                                           |
| UTILITY                                                              | 8'1(max) x 6'9"(max) With tiled floor, stainless steel single drainer sink unit with mixer tap and cupboard under, worktop, wall cupboard.                                                                                                                                                                                                                                                                                                                                                                                                              |
| GARAGE                                                               | 17'(max) x 8'(max) With up and over door, power and lighting.                                                                                                                                                                                                                                                                                                                                                                                                                                                                                           |
| GARDENS                                                              | Good gardens to front, down to an extensive block paved multi-vehicle off road parking space<br>with shrubs, borders, privet hedge etc. Wrought iron gate to side opens onto block and paved<br>courtyard with a timber gate leading to the rear.<br>Large gardens to side and rear laid to lawn with paved patios, numerous shrubs, trees, etc., and<br>an extensive patio area to side part laid to paving, and part stone chippings, with borders.                                                                                                   |