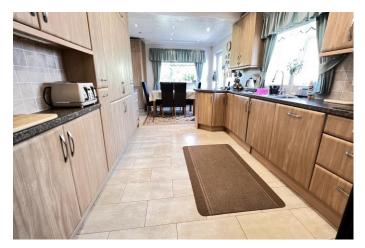

| REF. NO. M4845                                                       | 8A, BIRCHWOOD AVENUE, MARCH                                                                                                                                                                                                                                                                                                                                                                                                                                                                                                                             |
|----------------------------------------------------------------------|---------------------------------------------------------------------------------------------------------------------------------------------------------------------------------------------------------------------------------------------------------------------------------------------------------------------------------------------------------------------------------------------------------------------------------------------------------------------------------------------------------------------------------------------------------|
| HOW TO GET THERE                                                     | From our March office proceed along Broad Street and into High Street. At the mini-roundabout turn right into Burrowmoor Road. Continue and take the seventh turning left into Birchwood Avenue.                                                                                                                                                                                                                                                                                                                                                        |
| THE ACCOMMODATION                                                    | (Dimensions given are approximate only).                                                                                                                                                                                                                                                                                                                                                                                                                                                                                                                |
| ENTRANCE PORCH                                                       |                                                                                                                                                                                                                                                                                                                                                                                                                                                                                                                                                         |
| SPACIOUS ENTRANCE HALL With access to loft, built-in linen cupboard. |                                                                                                                                                                                                                                                                                                                                                                                                                                                                                                                                                         |
| LOUNGE                                                               | 26'10"(max) x 12'(max) With two sets of double glazed patio doors to rear garden.                                                                                                                                                                                                                                                                                                                                                                                                                                                                       |
| FITTED KITCHEN/DINER                                                 | 22'1"(max) x 12'5"(max) With built-in fridge, built-in freezer, pull out shelving, tiled floor, part tiled walls, range of wall cupboard's, preparation surfaces with drawers and cupboard's under, built-in dishwasher, built-in automatic washing machine, peninsular breakfast bar, inset stainless steel single drainer 1 ½ bowl sink unit with mixer tap and cupboard's under, built-in microwave, built-in electric double oven, built-in induction hob, electric hob hood, fitted cupboard housing Viessman gas fired wall mounted combi boiler. |
| BATHROOM/W.C.                                                        | With heated towel rail, integrated low level w.c., integrated hand washbasin with mixer tap, tiled walls, illuminated wall mirror, wall cupboards, shower/bath with mixer tap and thermostatic shower overhead.                                                                                                                                                                                                                                                                                                                                         |
| BEDROOM NO. 1                                                        | 11'10"(max) x 10'5"(max) With laminate floor.                                                                                                                                                                                                                                                                                                                                                                                                                                                                                                           |
| BEDROOM NO. 2                                                        | 11'10"(max)(into wardrobes) x 10'6"(max) With fitted width range of fitted wardrobe/cupboards.                                                                                                                                                                                                                                                                                                                                                                                                                                                          |
| BEDROOM NO. 3                                                        | 11'6"(max)(into wardrobe) x 8'10"(max) 'L' shaped with laminate floor, fitted double wardrobe/cupboard with mirror doors.                                                                                                                                                                                                                                                                                                                                                                                                                               |
| OUTSIDE                                                              | SECURITY LIGHT. COLD WATER TAP. OUTSIDE LIGHTS. SUMMER HOUSE.                                                                                                                                                                                                                                                                                                                                                                                                                                                                                           |
| UTILITY                                                              | 8'1(max) x 6'9"(max) With tiled floor, stainless steel single drainer sink unit with mixer tap and cupboard under, worktop, wall cupboard.                                                                                                                                                                                                                                                                                                                                                                                                              |
| GARAGE                                                               | 17'(max) x 8'(max) With up and over door, power and lighting.                                                                                                                                                                                                                                                                                                                                                                                                                                                                                           |
| GARDENS                                                              | Good gardens to front, down to an extensive block paved multi-vehicle off road parking space<br>with shrubs, borders, privet hedge etc. Wrought iron gate to side opens onto block and paved<br>courtyard with a timber gate leading to the rear.<br>Large gardens to side and rear laid to lawn with paved patios, numerous shrubs, trees, etc., and<br>an extensive patio area to side part laid to paving, and part stone chippings, with borders.                                                                                                   |