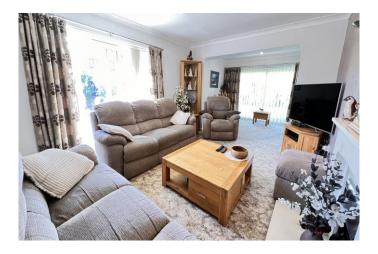

| REF. NO. M4845                                                       | 8A, BIRCHWOOD AVENUE, MARCH                                                                                                                                                                                                                                                                                                                                                                                                                                                                                                                             |
|----------------------------------------------------------------------|---------------------------------------------------------------------------------------------------------------------------------------------------------------------------------------------------------------------------------------------------------------------------------------------------------------------------------------------------------------------------------------------------------------------------------------------------------------------------------------------------------------------------------------------------------|
| HOW TO GET THERE                                                     | From our March office proceed along Broad Street and into High Street. At the mini-roundabout turn right into Burrowmoor Road. Continue and take the seventh turning left into Birchwood Avenue.                                                                                                                                                                                                                                                                                                                                                        |
| THE ACCOMMODATION                                                    | (Dimensions given are approximate only).                                                                                                                                                                                                                                                                                                                                                                                                                                                                                                                |
| ENTRANCE PORCH                                                       |                                                                                                                                                                                                                                                                                                                                                                                                                                                                                                                                                         |
| SPACIOUS ENTRANCE HALL With access to loft, built-in linen cupboard. |                                                                                                                                                                                                                                                                                                                                                                                                                                                                                                                                                         |
| LOUNGE                                                               | 26'10"(max) x 12'(max) With two sets of double glazed patio doors to rear garden.                                                                                                                                                                                                                                                                                                                                                                                                                                                                       |
| FITTED KITCHEN/DINER                                                 | 22'1"(max) x 12'5"(max) With built-in fridge, built-in freezer, pull out shelving, tiled floor, part tiled walls, range of wall cupboard's, preparation surfaces with drawers and cupboard's under, built-in dishwasher, built-in automatic washing machine, peninsular breakfast bar, inset stainless steel single drainer 1 ½ bowl sink unit with mixer tap and cupboard's under, built-in microwave, built-in electric double oven, built-in induction hob, electric hob hood, fitted cupboard housing Viessman gas fired wall mounted combi boiler. |
| BATHROOM/W.C.                                                        | With heated towel rail, integrated low level w.c., integrated hand washbasin with mixer tap, tiled walls, illuminated wall mirror, wall cupboards, shower/bath with mixer tap and thermostatic shower overhead.                                                                                                                                                                                                                                                                                                                                         |
| BEDROOM NO. 1                                                        | 11'10"(max) x 10'5"(max) With laminate floor.                                                                                                                                                                                                                                                                                                                                                                                                                                                                                                           |
| BEDROOM NO. 2                                                        | 11'10"(max)(into wardrobes) x 10'6"(max) With fitted width range of fitted wardrobe/cupboards.                                                                                                                                                                                                                                                                                                                                                                                                                                                          |
| BEDROOM NO. 3                                                        | 11'6"(max)(into wardrobe) x 8'10"(max) 'L' shaped with laminate floor, fitted double wardrobe/cupboard with mirror doors.                                                                                                                                                                                                                                                                                                                                                                                                                               |
| OUTSIDE                                                              | SECURITY LIGHT. COLD WATER TAP. OUTSIDE LIGHTS. SUMMER HOUSE.                                                                                                                                                                                                                                                                                                                                                                                                                                                                                           |
| UTILITY                                                              | 8'1(max) x 6'9"(max) With tiled floor, stainless steel single drainer sink unit with mixer tap and cupboard under, worktop, wall cupboard.                                                                                                                                                                                                                                                                                                                                                                                                              |
| GARAGE                                                               | 17'(max) x 8'(max) With up and over door, power and lighting.                                                                                                                                                                                                                                                                                                                                                                                                                                                                                           |
| GARDENS                                                              | Good gardens to front, down to an extensive block paved multi-vehicle off road parking space<br>with shrubs, borders, privet hedge etc. Wrought iron gate to side opens onto block and paved<br>courtyard with a timber gate leading to the rear.<br>Large gardens to side and rear laid to lawn with paved patios, numerous shrubs, trees, etc., and<br>an extensive patio area to side part laid to paving, and part stone chippings, with borders.                                                                                                   |