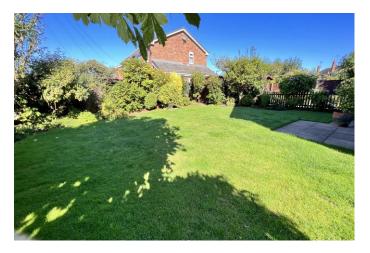

| REF. NO. M4845                                                       | 8A, BIRCHWOOD AVENUE, MARCH                                                                                                                                                                                                                                                                                                                                                                                                                                                                                                                             |
|----------------------------------------------------------------------|---------------------------------------------------------------------------------------------------------------------------------------------------------------------------------------------------------------------------------------------------------------------------------------------------------------------------------------------------------------------------------------------------------------------------------------------------------------------------------------------------------------------------------------------------------|
| HOW TO GET THERE                                                     | From our March office proceed along Broad Street and into High Street. At the mini-roundabout turn right into Burrowmoor Road. Continue and take the seventh turning left into Birchwood Avenue.                                                                                                                                                                                                                                                                                                                                                        |
| THE ACCOMMODATION                                                    | (Dimensions given are approximate only).                                                                                                                                                                                                                                                                                                                                                                                                                                                                                                                |
| ENTRANCE PORCH                                                       |                                                                                                                                                                                                                                                                                                                                                                                                                                                                                                                                                         |
| SPACIOUS ENTRANCE HALL With access to loft, built-in linen cupboard. |                                                                                                                                                                                                                                                                                                                                                                                                                                                                                                                                                         |
| LOUNGE                                                               | 26'10"(max) x 12'(max) With two sets of double glazed patio doors to rear garden.                                                                                                                                                                                                                                                                                                                                                                                                                                                                       |
| FITTED KITCHEN/DINER                                                 | 22'1"(max) x 12'5"(max) With built-in fridge, built-in freezer, pull out shelving, tiled floor, part tiled walls, range of wall cupboard's, preparation surfaces with drawers and cupboard's under, built-in dishwasher, built-in automatic washing machine, peninsular breakfast bar, inset stainless steel single drainer 1 ½ bowl sink unit with mixer tap and cupboard's under, built-in microwave, built-in electric double oven, built-in induction hob, electric hob hood, fitted cupboard housing Viessman gas fired wall mounted combi boiler. |
| BATHROOM/W.C.                                                        | With heated towel rail, integrated low level w.c., integrated hand washbasin with mixer tap, tiled walls, illuminated wall mirror, wall cupboards, shower/bath with mixer tap and thermostatic shower overhead.                                                                                                                                                                                                                                                                                                                                         |
| BEDROOM NO. 1                                                        | 11'10"(max) x 10'5"(max) With laminate floor.                                                                                                                                                                                                                                                                                                                                                                                                                                                                                                           |
| BEDROOM NO. 2                                                        | 11'10"(max)(into wardrobes) x 10'6"(max) With fitted width range of fitted wardrobe/cupboards.                                                                                                                                                                                                                                                                                                                                                                                                                                                          |
| BEDROOM NO. 3                                                        | 11'6"(max)(into wardrobe) x 8'10"(max) 'L' shaped with laminate floor, fitted double wardrobe/cupboard with mirror doors.                                                                                                                                                                                                                                                                                                                                                                                                                               |
| OUTSIDE                                                              | SECURITY LIGHT. COLD WATER TAP. OUTSIDE LIGHTS. SUMMER HOUSE.                                                                                                                                                                                                                                                                                                                                                                                                                                                                                           |
| UTILITY                                                              | 8'1(max) x 6'9"(max) With tiled floor, stainless steel single drainer sink unit with mixer tap and cupboard under, worktop, wall cupboard.                                                                                                                                                                                                                                                                                                                                                                                                              |
| GARAGE                                                               | 17'(max) x 8'(max) With up and over door, power and lighting.                                                                                                                                                                                                                                                                                                                                                                                                                                                                                           |
| GARDENS                                                              | Good gardens to front, down to an extensive block paved multi-vehicle off road parking space<br>with shrubs, borders, privet hedge etc. Wrought iron gate to side opens onto block and paved<br>courtyard with a timber gate leading to the rear.<br>Large gardens to side and rear laid to lawn with paved patios, numerous shrubs, trees, etc., and<br>an extensive patio area to side part laid to paving, and part stone chippings, with borders.                                                                                                   |