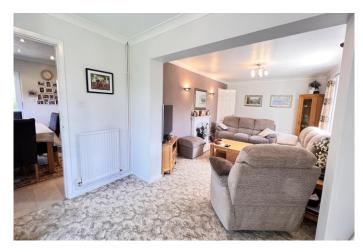

| REF. NO. M4845                                                       | 8A, BIRCHWOOD AVENUE, MARCH                                                                                                                                                                                                                                                                                                                                                                                                                                                                                                                             |
|----------------------------------------------------------------------|---------------------------------------------------------------------------------------------------------------------------------------------------------------------------------------------------------------------------------------------------------------------------------------------------------------------------------------------------------------------------------------------------------------------------------------------------------------------------------------------------------------------------------------------------------|
| HOW TO GET THERE                                                     | From our March office proceed along Broad Street and into High Street. At the mini-roundabout turn right into Burrowmoor Road. Continue and take the seventh turning left into Birchwood Avenue.                                                                                                                                                                                                                                                                                                                                                        |
| THE ACCOMMODATION                                                    | (Dimensions given are approximate only).                                                                                                                                                                                                                                                                                                                                                                                                                                                                                                                |
| ENTRANCE PORCH                                                       |                                                                                                                                                                                                                                                                                                                                                                                                                                                                                                                                                         |
| SPACIOUS ENTRANCE HALL With access to loft, built-in linen cupboard. |                                                                                                                                                                                                                                                                                                                                                                                                                                                                                                                                                         |
| LOUNGE                                                               | 26'10"(max) x 12'(max) With two sets of double glazed patio doors to rear garden.                                                                                                                                                                                                                                                                                                                                                                                                                                                                       |
| FITTED KITCHEN/DINER                                                 | 22'1"(max) x 12'5"(max) With built-in fridge, built-in freezer, pull out shelving, tiled floor, part tiled walls, range of wall cupboard's, preparation surfaces with drawers and cupboard's under, built-in dishwasher, built-in automatic washing machine, peninsular breakfast bar, inset stainless steel single drainer 1 ½ bowl sink unit with mixer tap and cupboard's under, built-in microwave, built-in electric double oven, built-in induction hob, electric hob hood, fitted cupboard housing Viessman gas fired wall mounted combi boiler. |
| BATHROOM/W.C.                                                        | With heated towel rail, integrated low level w.c., integrated hand washbasin with mixer tap, tiled walls, illuminated wall mirror, wall cupboards, shower/bath with mixer tap and thermostatic shower overhead.                                                                                                                                                                                                                                                                                                                                         |
| BEDROOM NO. 1                                                        | 11'10"(max) x 10'5"(max) With laminate floor.                                                                                                                                                                                                                                                                                                                                                                                                                                                                                                           |
| BEDROOM NO. 2                                                        | 11'10"(max)(into wardrobes) x 10'6"(max) With fitted width range of fitted wardrobe/cupboards.                                                                                                                                                                                                                                                                                                                                                                                                                                                          |
| BEDROOM NO. 3                                                        | 11'6"(max)(into wardrobe) x 8'10"(max) 'L' shaped with laminate floor, fitted double wardrobe/cupboard with mirror doors.                                                                                                                                                                                                                                                                                                                                                                                                                               |
| OUTSIDE                                                              | SECURITY LIGHT. COLD WATER TAP. OUTSIDE LIGHTS. SUMMER HOUSE.                                                                                                                                                                                                                                                                                                                                                                                                                                                                                           |
| UTILITY                                                              | 8'1(max) x 6'9"(max) With tiled floor, stainless steel single drainer sink unit with mixer tap and cupboard under, worktop, wall cupboard.                                                                                                                                                                                                                                                                                                                                                                                                              |
| GARAGE                                                               | 17'(max) x 8'(max) With up and over door, power and lighting.                                                                                                                                                                                                                                                                                                                                                                                                                                                                                           |
| GARDENS                                                              | Good gardens to front, down to an extensive block paved multi-vehicle off road parking space<br>with shrubs, borders, privet hedge etc. Wrought iron gate to side opens onto block and paved<br>courtyard with a timber gate leading to the rear.<br>Large gardens to side and rear laid to lawn with paved patios, numerous shrubs, trees, etc., and<br>an extensive patio area to side part laid to paving, and part stone chippings, with borders.                                                                                                   |