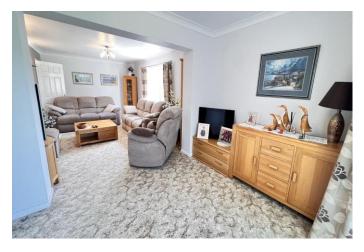

| REF. NO. M4845                                                       | 8A, BIRCHWOOD AVENUE, MARCH                                                                                                                                                                                                                                                                                                                                                                                                                                                                                                                             |
|----------------------------------------------------------------------|---------------------------------------------------------------------------------------------------------------------------------------------------------------------------------------------------------------------------------------------------------------------------------------------------------------------------------------------------------------------------------------------------------------------------------------------------------------------------------------------------------------------------------------------------------|
| HOW TO GET THERE                                                     | From our March office proceed along Broad Street and into High Street. At the mini-roundabout turn right into Burrowmoor Road. Continue and take the seventh turning left into Birchwood Avenue.                                                                                                                                                                                                                                                                                                                                                        |
| THE ACCOMMODATION                                                    | (Dimensions given are approximate only).                                                                                                                                                                                                                                                                                                                                                                                                                                                                                                                |
| ENTRANCE PORCH                                                       |                                                                                                                                                                                                                                                                                                                                                                                                                                                                                                                                                         |
| SPACIOUS ENTRANCE HALL With access to loft, built-in linen cupboard. |                                                                                                                                                                                                                                                                                                                                                                                                                                                                                                                                                         |
| LOUNGE                                                               | 26'10"(max) x 12'(max) With two sets of double glazed patio doors to rear garden.                                                                                                                                                                                                                                                                                                                                                                                                                                                                       |
| FITTED KITCHEN/DINER                                                 | 22'1"(max) x 12'5"(max) With built-in fridge, built-in freezer, pull out shelving, tiled floor, part tiled walls, range of wall cupboard's, preparation surfaces with drawers and cupboard's under, built-in dishwasher, built-in automatic washing machine, peninsular breakfast bar, inset stainless steel single drainer 1 ½ bowl sink unit with mixer tap and cupboard's under, built-in microwave, built-in electric double oven, built-in induction hob, electric hob hood, fitted cupboard housing Viessman gas fired wall mounted combi boiler. |
| BATHROOM/W.C.                                                        | With heated towel rail, integrated low level w.c., integrated hand washbasin with mixer tap, tiled walls, illuminated wall mirror, wall cupboards, shower/bath with mixer tap and thermostatic shower overhead.                                                                                                                                                                                                                                                                                                                                         |
| BEDROOM NO. 1                                                        | 11'10"(max) x 10'5"(max) With laminate floor.                                                                                                                                                                                                                                                                                                                                                                                                                                                                                                           |
| BEDROOM NO. 2                                                        | 11'10"(max)(into wardrobes) x 10'6"(max) With fitted width range of fitted wardrobe/cupboards.                                                                                                                                                                                                                                                                                                                                                                                                                                                          |
| BEDROOM NO. 3                                                        | 11'6"(max)(into wardrobe) x 8'10"(max) 'L' shaped with laminate floor, fitted double wardrobe/cupboard with mirror doors.                                                                                                                                                                                                                                                                                                                                                                                                                               |
| OUTSIDE                                                              | SECURITY LIGHT. COLD WATER TAP. OUTSIDE LIGHTS. SUMMER HOUSE.                                                                                                                                                                                                                                                                                                                                                                                                                                                                                           |
| UTILITY                                                              | 8'1(max) x 6'9"(max) With tiled floor, stainless steel single drainer sink unit with mixer tap and cupboard under, worktop, wall cupboard.                                                                                                                                                                                                                                                                                                                                                                                                              |
| GARAGE                                                               | 17'(max) x 8'(max) With up and over door, power and lighting.                                                                                                                                                                                                                                                                                                                                                                                                                                                                                           |
| GARDENS                                                              | Good gardens to front, down to an extensive block paved multi-vehicle off road parking space<br>with shrubs, borders, privet hedge etc. Wrought iron gate to side opens onto block and paved<br>courtyard with a timber gate leading to the rear.<br>Large gardens to side and rear laid to lawn with paved patios, numerous shrubs, trees, etc., and<br>an extensive patio area to side part laid to paving, and part stone chippings, with borders.                                                                                                   |