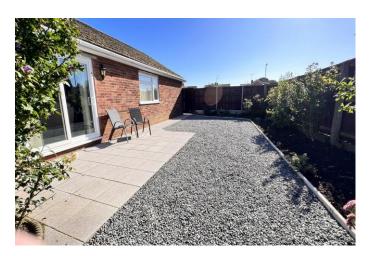

| REF. NO. M4845                                                       | 8A, BIRCHWOOD AVENUE, MARCH                                                                                                                                                                                                                                                                                                                                                                                                                                                                                                                             |
|----------------------------------------------------------------------|---------------------------------------------------------------------------------------------------------------------------------------------------------------------------------------------------------------------------------------------------------------------------------------------------------------------------------------------------------------------------------------------------------------------------------------------------------------------------------------------------------------------------------------------------------|
| HOW TO GET THERE                                                     | From our March office proceed along Broad Street and into High Street. At the mini-roundabout turn right into Burrowmoor Road. Continue and take the seventh turning left into Birchwood Avenue.                                                                                                                                                                                                                                                                                                                                                        |
| THE ACCOMMODATION                                                    | (Dimensions given are approximate only).                                                                                                                                                                                                                                                                                                                                                                                                                                                                                                                |
| ENTRANCE PORCH                                                       |                                                                                                                                                                                                                                                                                                                                                                                                                                                                                                                                                         |
| SPACIOUS ENTRANCE HALL With access to loft, built-in linen cupboard. |                                                                                                                                                                                                                                                                                                                                                                                                                                                                                                                                                         |
| LOUNGE                                                               | 26'10"(max) x 12'(max) With two sets of double glazed patio doors to rear garden.                                                                                                                                                                                                                                                                                                                                                                                                                                                                       |
| FITTED KITCHEN/DINER                                                 | 22'1"(max) x 12'5"(max) With built-in fridge, built-in freezer, pull out shelving, tiled floor, part tiled walls, range of wall cupboard's, preparation surfaces with drawers and cupboard's under, built-in dishwasher, built-in automatic washing machine, peninsular breakfast bar, inset stainless steel single drainer 1 ½ bowl sink unit with mixer tap and cupboard's under, built-in microwave, built-in electric double oven, built-in induction hob, electric hob hood, fitted cupboard housing Viessman gas fired wall mounted combi boiler. |
| BATHROOM/W.C.                                                        | With heated towel rail, integrated low level w.c., integrated hand washbasin with mixer tap, tiled walls, illuminated wall mirror, wall cupboards, shower/bath with mixer tap and thermostatic shower overhead.                                                                                                                                                                                                                                                                                                                                         |
| BEDROOM NO. 1                                                        | 11'10"(max) x 10'5"(max) With laminate floor.                                                                                                                                                                                                                                                                                                                                                                                                                                                                                                           |
| BEDROOM NO. 2                                                        | 11'10"(max)(into wardrobes) x 10'6"(max) With fitted width range of fitted wardrobe/cupboards.                                                                                                                                                                                                                                                                                                                                                                                                                                                          |
| BEDROOM NO. 3                                                        | 11'6"(max)(into wardrobe) x 8'10"(max) 'L' shaped with laminate floor, fitted double wardrobe/cupboard with mirror doors.                                                                                                                                                                                                                                                                                                                                                                                                                               |
| OUTSIDE                                                              | SECURITY LIGHT. COLD WATER TAP. OUTSIDE LIGHTS. SUMMER HOUSE.                                                                                                                                                                                                                                                                                                                                                                                                                                                                                           |
| UTILITY                                                              | 8'1(max) x 6'9"(max) With tiled floor, stainless steel single drainer sink unit with mixer tap and cupboard under, worktop, wall cupboard.                                                                                                                                                                                                                                                                                                                                                                                                              |
| GARAGE                                                               | 17'(max) x 8'(max) With up and over door, power and lighting.                                                                                                                                                                                                                                                                                                                                                                                                                                                                                           |
| GARDENS                                                              | Good gardens to front, down to an extensive block paved multi-vehicle off road parking space<br>with shrubs, borders, privet hedge etc. Wrought iron gate to side opens onto block and paved<br>courtyard with a timber gate leading to the rear.<br>Large gardens to side and rear laid to lawn with paved patios, numerous shrubs, trees, etc., and<br>an extensive patio area to side part laid to paving, and part stone chippings, with borders.                                                                                                   |