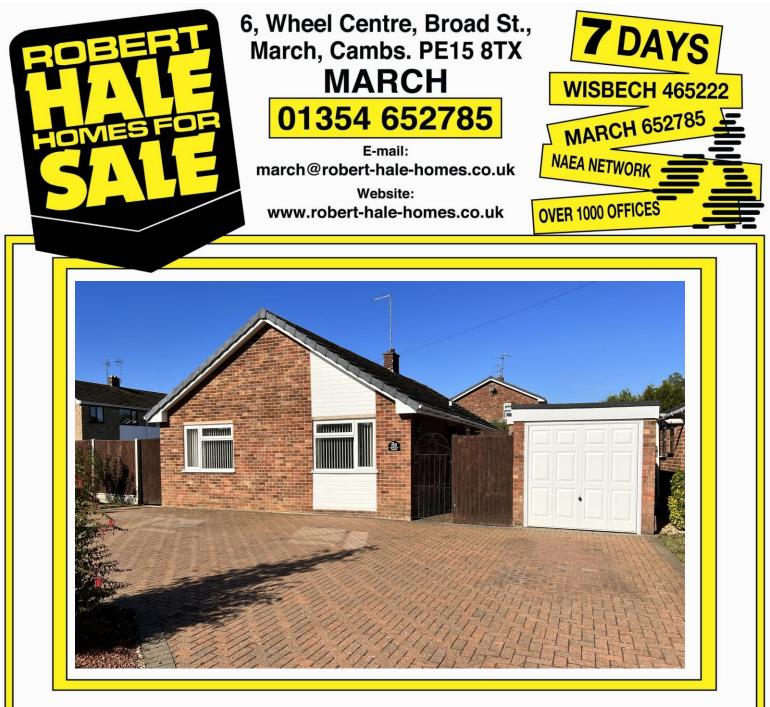

#### 8A, BIRCHWOOD AVENUE, MARCH, PE15 9SB

BEAUTIFULY PRESENTED, CONSIDERABLY EXTENDED, THREE THE PROPERTY BEDROOMED DETACHED BUNGALOW ON A LARGE CORNER PLOT. IN THIS HIGHLY SOUGHT AFTER RESIDENTIAL AREA \* 26FT LOUNGE! \* 22FT FITTED KITCHEN WITH AN ABSOLUTE WEALTH OF BUILT-IN APPLIANCES \* SUPERB GENEROUS GARDENS TO FRONT, SIDE AND **REAR \* GARAGE PLUS VERY EXTENSIVE MULTI-VEHICLE OFF ROAD** PARKING \* GAS FIRED CENTRAL HEATING \* DOUBLE GLAZING \* MUST BE VIEWED TO BE APPRECIATED! \* DON'T DELAY. MAKE AN APPOINTMENT TODAY! PRICE £350,000 FREEHOLD EPC BAND C COUNCIL TAX BAND C FENLAND DISTRICT COUNCIL **REF. NO. M4845** 

| REF. NO. M4845                                                       | 8A, BIRCHWOOD AVENUE, MARCH                                                                                                                                                                                                                                                                                                                                                                                                                                                                                                                             |
|----------------------------------------------------------------------|---------------------------------------------------------------------------------------------------------------------------------------------------------------------------------------------------------------------------------------------------------------------------------------------------------------------------------------------------------------------------------------------------------------------------------------------------------------------------------------------------------------------------------------------------------|
| HOW TO GET THERE                                                     | From our March office proceed along Broad Street and into High Street. At the mini-roundabout turn right into Burrowmoor Road. Continue and take the seventh turning left into Birchwood Avenue.                                                                                                                                                                                                                                                                                                                                                        |
| THE ACCOMMODATION                                                    | (Dimensions given are approximate only).                                                                                                                                                                                                                                                                                                                                                                                                                                                                                                                |
| ENTRANCE PORCH                                                       |                                                                                                                                                                                                                                                                                                                                                                                                                                                                                                                                                         |
| SPACIOUS ENTRANCE HALL With access to loft, built-in linen cupboard. |                                                                                                                                                                                                                                                                                                                                                                                                                                                                                                                                                         |
| LOUNGE                                                               | 26'10"(max) x 12'(max) With two sets of double glazed patio doors to rear garden.                                                                                                                                                                                                                                                                                                                                                                                                                                                                       |
| FITTED KITCHEN/DINER                                                 | 22'1"(max) x 12'5"(max) With built-in fridge, built-in freezer, pull out shelving, tiled floor, part tiled walls, range of wall cupboard's, preparation surfaces with drawers and cupboard's under, built-in dishwasher, built-in automatic washing machine, peninsular breakfast bar, inset stainless steel single drainer 1 ½ bowl sink unit with mixer tap and cupboard's under, built-in microwave, built-in electric double oven, built-in induction hob, electric hob hood, fitted cupboard housing Viessman gas fired wall mounted combi boiler. |
| BATHROOM/W.C.                                                        | With heated towel rail, integrated low level w.c., integrated hand washbasin with mixer tap, tiled walls, illuminated wall mirror, wall cupboards, shower/bath with mixer tap and thermostatic shower overhead.                                                                                                                                                                                                                                                                                                                                         |
| BEDROOM NO. 1                                                        | 11'10"(max) x 10'5"(max) With laminate floor.                                                                                                                                                                                                                                                                                                                                                                                                                                                                                                           |
| BEDROOM NO. 2                                                        | 11'10"(max)(into wardrobes) x 10'6"(max) With fitted width range of fitted wardrobe/cupboards.                                                                                                                                                                                                                                                                                                                                                                                                                                                          |
| BEDROOM NO. 3                                                        | 11'6"(max)(into wardrobe) x 8'10"(max) 'L' shaped with laminate floor, fitted double wardrobe/cupboard with mirror doors.                                                                                                                                                                                                                                                                                                                                                                                                                               |
| OUTSIDE                                                              | SECURITY LIGHT. COLD WATER TAP. OUTSIDE LIGHTS. SUMMER HOUSE.                                                                                                                                                                                                                                                                                                                                                                                                                                                                                           |
| UTILITY                                                              | 8'1(max) x 6'9"(max) With tiled floor, stainless steel single drainer sink unit with mixer tap and cupboard under, worktop, wall cupboard.                                                                                                                                                                                                                                                                                                                                                                                                              |
| GARAGE                                                               | 17'(max) x 8'(max) With up and over door, power and lighting.                                                                                                                                                                                                                                                                                                                                                                                                                                                                                           |
| GARDENS                                                              | Good gardens to front, down to an extensive block paved multi-vehicle off road parking space<br>with shrubs, borders, privet hedge etc. Wrought iron gate to side opens onto block and paved<br>courtyard with a timber gate leading to the rear.<br>Large gardens to side and rear laid to lawn with paved patios, numerous shrubs, trees, etc., and<br>an extensive patio area to side part laid to paving, and part stone chippings, with borders.                                                                                                   |