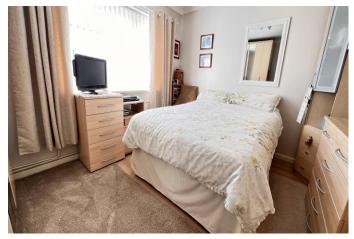

| REF. NO. M4845                                                       | 8A, BIRCHWOOD AVENUE, MARCH                                                                                                                                                                                                                                                                                                                                                                                                                                                                                                                             |
|----------------------------------------------------------------------|---------------------------------------------------------------------------------------------------------------------------------------------------------------------------------------------------------------------------------------------------------------------------------------------------------------------------------------------------------------------------------------------------------------------------------------------------------------------------------------------------------------------------------------------------------|
| HOW TO GET THERE                                                     | From our March office proceed along Broad Street and into High Street. At the mini-roundabout turn right into Burrowmoor Road. Continue and take the seventh turning left into Birchwood Avenue.                                                                                                                                                                                                                                                                                                                                                        |
| THE ACCOMMODATION                                                    | (Dimensions given are approximate only).                                                                                                                                                                                                                                                                                                                                                                                                                                                                                                                |
| ENTRANCE PORCH                                                       |                                                                                                                                                                                                                                                                                                                                                                                                                                                                                                                                                         |
| SPACIOUS ENTRANCE HALL With access to loft, built-in linen cupboard. |                                                                                                                                                                                                                                                                                                                                                                                                                                                                                                                                                         |
| LOUNGE                                                               | 26'10"(max) x 12'(max) With two sets of double glazed patio doors to rear garden.                                                                                                                                                                                                                                                                                                                                                                                                                                                                       |
| FITTED KITCHEN/DINER                                                 | 22'1"(max) x 12'5"(max) With built-in fridge, built-in freezer, pull out shelving, tiled floor, part tiled walls, range of wall cupboard's, preparation surfaces with drawers and cupboard's under, built-in dishwasher, built-in automatic washing machine, peninsular breakfast bar, inset stainless steel single drainer 1 ½ bowl sink unit with mixer tap and cupboard's under, built-in microwave, built-in electric double oven, built-in induction hob, electric hob hood, fitted cupboard housing Viessman gas fired wall mounted combi boiler. |
| BATHROOM/W.C.                                                        | With heated towel rail, integrated low level w.c., integrated hand washbasin with mixer tap, tiled walls, illuminated wall mirror, wall cupboards, shower/bath with mixer tap and thermostatic shower overhead.                                                                                                                                                                                                                                                                                                                                         |
| BEDROOM NO. 1                                                        | 11'10"(max) x 10'5"(max) With laminate floor.                                                                                                                                                                                                                                                                                                                                                                                                                                                                                                           |
| BEDROOM NO. 2                                                        | 11'10"(max)(into wardrobes) x 10'6"(max) With fitted width range of fitted wardrobe/cupboards.                                                                                                                                                                                                                                                                                                                                                                                                                                                          |
| BEDROOM NO. 3                                                        | 11'6"(max)(into wardrobe) x 8'10"(max) 'L' shaped with laminate floor, fitted double wardrobe/cupboard with mirror doors.                                                                                                                                                                                                                                                                                                                                                                                                                               |
| OUTSIDE                                                              | SECURITY LIGHT. COLD WATER TAP. OUTSIDE LIGHTS. SUMMER HOUSE.                                                                                                                                                                                                                                                                                                                                                                                                                                                                                           |
| UTILITY                                                              | 8'1(max) x 6'9"(max) With tiled floor, stainless steel single drainer sink unit with mixer tap and cupboard under, worktop, wall cupboard.                                                                                                                                                                                                                                                                                                                                                                                                              |
| GARAGE                                                               | 17'(max) x 8'(max) With up and over door, power and lighting.                                                                                                                                                                                                                                                                                                                                                                                                                                                                                           |
| GARDENS                                                              | Good gardens to front, down to an extensive block paved multi-vehicle off road parking space<br>with shrubs, borders, privet hedge etc. Wrought iron gate to side opens onto block and paved<br>courtyard with a timber gate leading to the rear.<br>Large gardens to side and rear laid to lawn with paved patios, numerous shrubs, trees, etc., and<br>an extensive patio area to side part laid to paving, and part stone chippings, with borders.                                                                                                   |