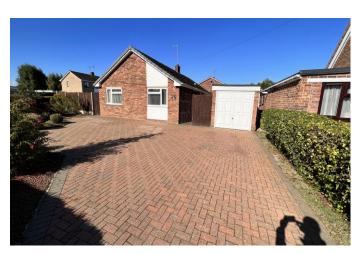

| REF. NO. M4845                                                       | 8A, BIRCHWOOD AVENUE, MARCH                                                                                                                                                                                                                                                                                                                                                                                                                                                                                                                             |
|----------------------------------------------------------------------|---------------------------------------------------------------------------------------------------------------------------------------------------------------------------------------------------------------------------------------------------------------------------------------------------------------------------------------------------------------------------------------------------------------------------------------------------------------------------------------------------------------------------------------------------------|
| HOW TO GET THERE                                                     | From our March office proceed along Broad Street and into High Street. At the mini-roundabout turn right into Burrowmoor Road. Continue and take the seventh turning left into Birchwood Avenue.                                                                                                                                                                                                                                                                                                                                                        |
| THE ACCOMMODATION                                                    | (Dimensions given are approximate only).                                                                                                                                                                                                                                                                                                                                                                                                                                                                                                                |
| ENTRANCE PORCH                                                       |                                                                                                                                                                                                                                                                                                                                                                                                                                                                                                                                                         |
| SPACIOUS ENTRANCE HALL With access to loft, built-in linen cupboard. |                                                                                                                                                                                                                                                                                                                                                                                                                                                                                                                                                         |
| LOUNGE                                                               | 26'10"(max) x 12'(max) With two sets of double glazed patio doors to rear garden.                                                                                                                                                                                                                                                                                                                                                                                                                                                                       |
| FITTED KITCHEN/DINER                                                 | 22'1"(max) x 12'5"(max) With built-in fridge, built-in freezer, pull out shelving, tiled floor, part tiled walls, range of wall cupboard's, preparation surfaces with drawers and cupboard's under, built-in dishwasher, built-in automatic washing machine, peninsular breakfast bar, inset stainless steel single drainer 1 ½ bowl sink unit with mixer tap and cupboard's under, built-in microwave, built-in electric double oven, built-in induction hob, electric hob hood, fitted cupboard housing Viessman gas fired wall mounted combi boiler. |
| BATHROOM/W.C.                                                        | With heated towel rail, integrated low level w.c., integrated hand washbasin with mixer tap, tiled walls, illuminated wall mirror, wall cupboards, shower/bath with mixer tap and thermostatic shower overhead.                                                                                                                                                                                                                                                                                                                                         |
| BEDROOM NO. 1                                                        | 11'10"(max) x 10'5"(max) With laminate floor.                                                                                                                                                                                                                                                                                                                                                                                                                                                                                                           |
| BEDROOM NO. 2                                                        | 11'10"(max)(into wardrobes) x 10'6"(max) With fitted width range of fitted wardrobe/cupboards.                                                                                                                                                                                                                                                                                                                                                                                                                                                          |
| BEDROOM NO. 3                                                        | 11'6"(max)(into wardrobe) x 8'10"(max) 'L' shaped with laminate floor, fitted double wardrobe/cupboard with mirror doors.                                                                                                                                                                                                                                                                                                                                                                                                                               |
| OUTSIDE                                                              | SECURITY LIGHT. COLD WATER TAP. OUTSIDE LIGHTS. SUMMER HOUSE.                                                                                                                                                                                                                                                                                                                                                                                                                                                                                           |
| UTILITY                                                              | 8'1(max) x 6'9"(max) With tiled floor, stainless steel single drainer sink unit with mixer tap and cupboard under, worktop, wall cupboard.                                                                                                                                                                                                                                                                                                                                                                                                              |
| GARAGE                                                               | 17'(max) x 8'(max) With up and over door, power and lighting.                                                                                                                                                                                                                                                                                                                                                                                                                                                                                           |
| GARDENS                                                              | Good gardens to front, down to an extensive block paved multi-vehicle off road parking space<br>with shrubs, borders, privet hedge etc. Wrought iron gate to side opens onto block and paved<br>courtyard with a timber gate leading to the rear.<br>Large gardens to side and rear laid to lawn with paved patios, numerous shrubs, trees, etc., and<br>an extensive patio area to side part laid to paving, and part stone chippings, with borders.                                                                                                   |