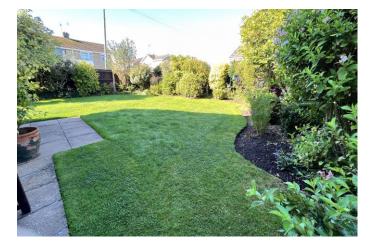

| REF. NO. M4845                                                       | 8A, BIRCHWOOD AVENUE, MARCH                                                                                                                                                                                                                                                                                                                                                                                                                                                                                                                             |
|----------------------------------------------------------------------|---------------------------------------------------------------------------------------------------------------------------------------------------------------------------------------------------------------------------------------------------------------------------------------------------------------------------------------------------------------------------------------------------------------------------------------------------------------------------------------------------------------------------------------------------------|
| HOW TO GET THERE                                                     | From our March office proceed along Broad Street and into High Street. At the mini-roundabout turn right into Burrowmoor Road. Continue and take the seventh turning left into Birchwood Avenue.                                                                                                                                                                                                                                                                                                                                                        |
| THE ACCOMMODATION                                                    | (Dimensions given are approximate only).                                                                                                                                                                                                                                                                                                                                                                                                                                                                                                                |
| ENTRANCE PORCH                                                       |                                                                                                                                                                                                                                                                                                                                                                                                                                                                                                                                                         |
| SPACIOUS ENTRANCE HALL With access to loft, built-in linen cupboard. |                                                                                                                                                                                                                                                                                                                                                                                                                                                                                                                                                         |
| LOUNGE                                                               | 26'10"(max) x 12'(max) With two sets of double glazed patio doors to rear garden.                                                                                                                                                                                                                                                                                                                                                                                                                                                                       |
| FITTED KITCHEN/DINER                                                 | 22'1"(max) x 12'5"(max) With built-in fridge, built-in freezer, pull out shelving, tiled floor, part tiled walls, range of wall cupboard's, preparation surfaces with drawers and cupboard's under, built-in dishwasher, built-in automatic washing machine, peninsular breakfast bar, inset stainless steel single drainer 1 ½ bowl sink unit with mixer tap and cupboard's under, built-in microwave, built-in electric double oven, built-in induction hob, electric hob hood, fitted cupboard housing Viessman gas fired wall mounted combi boiler. |
| BATHROOM/W.C.                                                        | With heated towel rail, integrated low level w.c., integrated hand washbasin with mixer tap, tiled walls, illuminated wall mirror, wall cupboards, shower/bath with mixer tap and thermostatic shower overhead.                                                                                                                                                                                                                                                                                                                                         |
| BEDROOM NO. 1                                                        | 11'10"(max) x 10'5"(max) With laminate floor.                                                                                                                                                                                                                                                                                                                                                                                                                                                                                                           |
| BEDROOM NO. 2                                                        | 11'10"(max)(into wardrobes) x 10'6"(max) With fitted width range of fitted wardrobe/cupboards.                                                                                                                                                                                                                                                                                                                                                                                                                                                          |
| BEDROOM NO. 3                                                        | 11'6"(max)(into wardrobe) x 8'10"(max) 'L' shaped with laminate floor, fitted double wardrobe/cupboard with mirror doors.                                                                                                                                                                                                                                                                                                                                                                                                                               |
| OUTSIDE                                                              | SECURITY LIGHT. COLD WATER TAP. OUTSIDE LIGHTS. SUMMER HOUSE.                                                                                                                                                                                                                                                                                                                                                                                                                                                                                           |
| UTILITY                                                              | 8'1(max) x 6'9"(max) With tiled floor, stainless steel single drainer sink unit with mixer tap and cupboard under, worktop, wall cupboard.                                                                                                                                                                                                                                                                                                                                                                                                              |
| GARAGE                                                               | 17'(max) x 8'(max) With up and over door, power and lighting.                                                                                                                                                                                                                                                                                                                                                                                                                                                                                           |
| GARDENS                                                              | Good gardens to front, down to an extensive block paved multi-vehicle off road parking space<br>with shrubs, borders, privet hedge etc. Wrought iron gate to side opens onto block and paved<br>courtyard with a timber gate leading to the rear.<br>Large gardens to side and rear laid to lawn with paved patios, numerous shrubs, trees, etc., and<br>an extensive patio area to side part laid to paving, and part stone chippings, with borders.                                                                                                   |