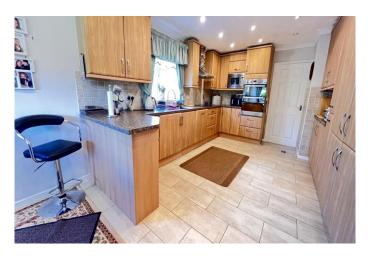

| REF. NO. M4845                                                       | 8A, BIRCHWOOD AVENUE, MARCH                                                                                                                                                                                                                                                                                                                                                                                                                                                                                                                             |
|----------------------------------------------------------------------|---------------------------------------------------------------------------------------------------------------------------------------------------------------------------------------------------------------------------------------------------------------------------------------------------------------------------------------------------------------------------------------------------------------------------------------------------------------------------------------------------------------------------------------------------------|
| HOW TO GET THERE                                                     | From our March office proceed along Broad Street and into High Street. At the mini-roundabout turn right into Burrowmoor Road. Continue and take the seventh turning left into Birchwood Avenue.                                                                                                                                                                                                                                                                                                                                                        |
| THE ACCOMMODATION                                                    | (Dimensions given are approximate only).                                                                                                                                                                                                                                                                                                                                                                                                                                                                                                                |
| ENTRANCE PORCH                                                       |                                                                                                                                                                                                                                                                                                                                                                                                                                                                                                                                                         |
| SPACIOUS ENTRANCE HALL With access to loft, built-in linen cupboard. |                                                                                                                                                                                                                                                                                                                                                                                                                                                                                                                                                         |
| LOUNGE                                                               | 26'10"(max) x 12'(max) With two sets of double glazed patio doors to rear garden.                                                                                                                                                                                                                                                                                                                                                                                                                                                                       |
| FITTED KITCHEN/DINER                                                 | 22'1"(max) x 12'5"(max) With built-in fridge, built-in freezer, pull out shelving, tiled floor, part tiled walls, range of wall cupboard's, preparation surfaces with drawers and cupboard's under, built-in dishwasher, built-in automatic washing machine, peninsular breakfast bar, inset stainless steel single drainer 1 ½ bowl sink unit with mixer tap and cupboard's under, built-in microwave, built-in electric double oven, built-in induction hob, electric hob hood, fitted cupboard housing Viessman gas fired wall mounted combi boiler. |
| BATHROOM/W.C.                                                        | With heated towel rail, integrated low level w.c., integrated hand washbasin with mixer tap, tiled walls, illuminated wall mirror, wall cupboards, shower/bath with mixer tap and thermostatic shower overhead.                                                                                                                                                                                                                                                                                                                                         |
| BEDROOM NO. 1                                                        | 11'10"(max) x 10'5"(max) With laminate floor.                                                                                                                                                                                                                                                                                                                                                                                                                                                                                                           |
| BEDROOM NO. 2                                                        | 11'10"(max)(into wardrobes) x 10'6"(max) With fitted width range of fitted wardrobe/cupboards.                                                                                                                                                                                                                                                                                                                                                                                                                                                          |
| BEDROOM NO. 3                                                        | 11'6"(max)(into wardrobe) x 8'10"(max) 'L' shaped with laminate floor, fitted double wardrobe/cupboard with mirror doors.                                                                                                                                                                                                                                                                                                                                                                                                                               |
| OUTSIDE                                                              | SECURITY LIGHT. COLD WATER TAP. OUTSIDE LIGHTS. SUMMER HOUSE.                                                                                                                                                                                                                                                                                                                                                                                                                                                                                           |
| UTILITY                                                              | 8'1(max) x 6'9"(max) With tiled floor, stainless steel single drainer sink unit with mixer tap and cupboard under, worktop, wall cupboard.                                                                                                                                                                                                                                                                                                                                                                                                              |
| GARAGE                                                               | 17'(max) x 8'(max) With up and over door, power and lighting.                                                                                                                                                                                                                                                                                                                                                                                                                                                                                           |
| GARDENS                                                              | Good gardens to front, down to an extensive block paved multi-vehicle off road parking space<br>with shrubs, borders, privet hedge etc. Wrought iron gate to side opens onto block and paved<br>courtyard with a timber gate leading to the rear.<br>Large gardens to side and rear laid to lawn with paved patios, numerous shrubs, trees, etc., and<br>an extensive patio area to side part laid to paving, and part stone chippings, with borders.                                                                                                   |