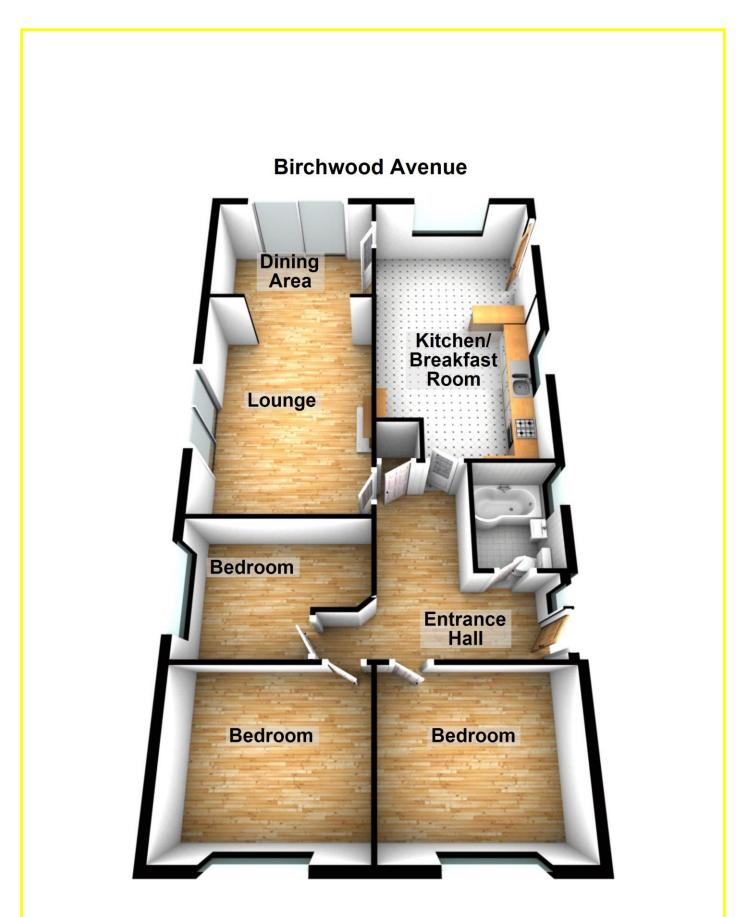

| REF. NO. M4845                                                       | 8A, BIRCHWOOD AVENUE, MARCH                                                                                                                                                                                                                                                                                                                                                                                                                                                                                                                             |
|----------------------------------------------------------------------|---------------------------------------------------------------------------------------------------------------------------------------------------------------------------------------------------------------------------------------------------------------------------------------------------------------------------------------------------------------------------------------------------------------------------------------------------------------------------------------------------------------------------------------------------------|
| HOW TO GET THERE                                                     | From our March office proceed along Broad Street and into High Street. At the mini-roundabout turn right into Burrowmoor Road. Continue and take the seventh turning left into Birchwood Avenue.                                                                                                                                                                                                                                                                                                                                                        |
| THE ACCOMMODATION                                                    | (Dimensions given are approximate only).                                                                                                                                                                                                                                                                                                                                                                                                                                                                                                                |
| ENTRANCE PORCH                                                       |                                                                                                                                                                                                                                                                                                                                                                                                                                                                                                                                                         |
| SPACIOUS ENTRANCE HALL With access to loft, built-in linen cupboard. |                                                                                                                                                                                                                                                                                                                                                                                                                                                                                                                                                         |
| LOUNGE                                                               | 26'10"(max) x 12'(max) With two sets of double glazed patio doors to rear garden.                                                                                                                                                                                                                                                                                                                                                                                                                                                                       |
| FITTED KITCHEN/DINER                                                 | 22'1"(max) x 12'5"(max) With built-in fridge, built-in freezer, pull out shelving, tiled floor, part tiled walls, range of wall cupboard's, preparation surfaces with drawers and cupboard's under, built-in dishwasher, built-in automatic washing machine, peninsular breakfast bar, inset stainless steel single drainer 1 ½ bowl sink unit with mixer tap and cupboard's under, built-in microwave, built-in electric double oven, built-in induction hob, electric hob hood, fitted cupboard housing Viessman gas fired wall mounted combi boiler. |
| BATHROOM/W.C.                                                        | With heated towel rail, integrated low level w.c., integrated hand washbasin with mixer tap, tiled walls, illuminated wall mirror, wall cupboards, shower/bath with mixer tap and thermostatic shower overhead.                                                                                                                                                                                                                                                                                                                                         |
| BEDROOM NO. 1                                                        | 11'10"(max) x 10'5"(max) With laminate floor.                                                                                                                                                                                                                                                                                                                                                                                                                                                                                                           |
| BEDROOM NO. 2                                                        | 11'10"(max)(into wardrobes) x 10'6"(max) With fitted width range of fitted wardrobe/cupboards.                                                                                                                                                                                                                                                                                                                                                                                                                                                          |
| BEDROOM NO. 3                                                        | 11'6"(max)(into wardrobe) x 8'10"(max) 'L' shaped with laminate floor, fitted double wardrobe/cupboard with mirror doors.                                                                                                                                                                                                                                                                                                                                                                                                                               |
| OUTSIDE                                                              | SECURITY LIGHT. COLD WATER TAP. OUTSIDE LIGHTS. SUMMER HOUSE.                                                                                                                                                                                                                                                                                                                                                                                                                                                                                           |
| UTILITY                                                              | 8'1(max) x 6'9"(max) With tiled floor, stainless steel single drainer sink unit with mixer tap and cupboard under, worktop, wall cupboard.                                                                                                                                                                                                                                                                                                                                                                                                              |
| GARAGE                                                               | 17'(max) x 8'(max) With up and over door, power and lighting.                                                                                                                                                                                                                                                                                                                                                                                                                                                                                           |
| GARDENS                                                              | Good gardens to front, down to an extensive block paved multi-vehicle off road parking space<br>with shrubs, borders, privet hedge etc. Wrought iron gate to side opens onto block and paved<br>courtyard with a timber gate leading to the rear.<br>Large gardens to side and rear laid to lawn with paved patios, numerous shrubs, trees, etc., and<br>an extensive patio area to side part laid to paving, and part stone chippings, with borders.                                                                                                   |