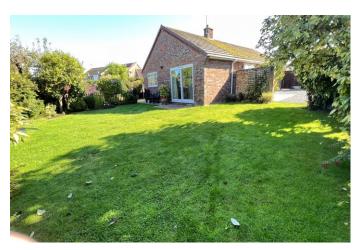

| REF. NO. M4845                                                       | 8A, BIRCHWOOD AVENUE, MARCH                                                                                                                                                                                                                                                                                                                                                                                                                                                                                                                             |
|----------------------------------------------------------------------|---------------------------------------------------------------------------------------------------------------------------------------------------------------------------------------------------------------------------------------------------------------------------------------------------------------------------------------------------------------------------------------------------------------------------------------------------------------------------------------------------------------------------------------------------------|
| HOW TO GET THERE                                                     | From our March office proceed along Broad Street and into High Street. At the mini-roundabout turn right into Burrowmoor Road. Continue and take the seventh turning left into Birchwood Avenue.                                                                                                                                                                                                                                                                                                                                                        |
| THE ACCOMMODATION                                                    | (Dimensions given are approximate only).                                                                                                                                                                                                                                                                                                                                                                                                                                                                                                                |
| ENTRANCE PORCH                                                       |                                                                                                                                                                                                                                                                                                                                                                                                                                                                                                                                                         |
| SPACIOUS ENTRANCE HALL With access to loft, built-in linen cupboard. |                                                                                                                                                                                                                                                                                                                                                                                                                                                                                                                                                         |
| LOUNGE                                                               | 26'10"(max) x 12'(max) With two sets of double glazed patio doors to rear garden.                                                                                                                                                                                                                                                                                                                                                                                                                                                                       |
| FITTED KITCHEN/DINER                                                 | 22'1"(max) x 12'5"(max) With built-in fridge, built-in freezer, pull out shelving, tiled floor, part tiled walls, range of wall cupboard's, preparation surfaces with drawers and cupboard's under, built-in dishwasher, built-in automatic washing machine, peninsular breakfast bar, inset stainless steel single drainer 1 ½ bowl sink unit with mixer tap and cupboard's under, built-in microwave, built-in electric double oven, built-in induction hob, electric hob hood, fitted cupboard housing Viessman gas fired wall mounted combi boiler. |
| BATHROOM/W.C.                                                        | With heated towel rail, integrated low level w.c., integrated hand washbasin with mixer tap, tiled walls, illuminated wall mirror, wall cupboards, shower/bath with mixer tap and thermostatic shower overhead.                                                                                                                                                                                                                                                                                                                                         |
| BEDROOM NO. 1                                                        | 11'10"(max) x 10'5"(max) With laminate floor.                                                                                                                                                                                                                                                                                                                                                                                                                                                                                                           |
| BEDROOM NO. 2                                                        | 11'10"(max)(into wardrobes) x 10'6"(max) With fitted width range of fitted wardrobe/cupboards.                                                                                                                                                                                                                                                                                                                                                                                                                                                          |
| BEDROOM NO. 3                                                        | 11'6"(max)(into wardrobe) x 8'10"(max) 'L' shaped with laminate floor, fitted double wardrobe/cupboard with mirror doors.                                                                                                                                                                                                                                                                                                                                                                                                                               |
| OUTSIDE                                                              | SECURITY LIGHT. COLD WATER TAP. OUTSIDE LIGHTS. SUMMER HOUSE.                                                                                                                                                                                                                                                                                                                                                                                                                                                                                           |
| UTILITY                                                              | 8'1(max) x 6'9"(max) With tiled floor, stainless steel single drainer sink unit with mixer tap and cupboard under, worktop, wall cupboard.                                                                                                                                                                                                                                                                                                                                                                                                              |
| GARAGE                                                               | 17'(max) x 8'(max) With up and over door, power and lighting.                                                                                                                                                                                                                                                                                                                                                                                                                                                                                           |
| GARDENS                                                              | Good gardens to front, down to an extensive block paved multi-vehicle off road parking space<br>with shrubs, borders, privet hedge etc. Wrought iron gate to side opens onto block and paved<br>courtyard with a timber gate leading to the rear.<br>Large gardens to side and rear laid to lawn with paved patios, numerous shrubs, trees, etc., and<br>an extensive patio area to side part laid to paving, and part stone chippings, with borders.                                                                                                   |