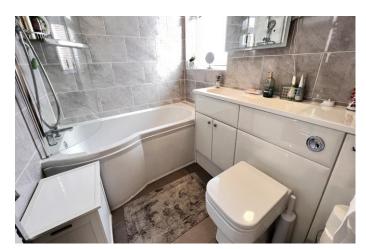

| REF. NO. M4845                                                       | 8A, BIRCHWOOD AVENUE, MARCH                                                                                                                                                                                                                                                                                                                                                                                                                                                                                                                             |
|----------------------------------------------------------------------|---------------------------------------------------------------------------------------------------------------------------------------------------------------------------------------------------------------------------------------------------------------------------------------------------------------------------------------------------------------------------------------------------------------------------------------------------------------------------------------------------------------------------------------------------------|
| HOW TO GET THERE                                                     | From our March office proceed along Broad Street and into High Street. At the mini-roundabout turn right into Burrowmoor Road. Continue and take the seventh turning left into Birchwood Avenue.                                                                                                                                                                                                                                                                                                                                                        |
| THE ACCOMMODATION                                                    | (Dimensions given are approximate only).                                                                                                                                                                                                                                                                                                                                                                                                                                                                                                                |
| ENTRANCE PORCH                                                       |                                                                                                                                                                                                                                                                                                                                                                                                                                                                                                                                                         |
| SPACIOUS ENTRANCE HALL With access to loft, built-in linen cupboard. |                                                                                                                                                                                                                                                                                                                                                                                                                                                                                                                                                         |
| LOUNGE                                                               | 26'10"(max) x 12'(max) With two sets of double glazed patio doors to rear garden.                                                                                                                                                                                                                                                                                                                                                                                                                                                                       |
| FITTED KITCHEN/DINER                                                 | 22'1"(max) x 12'5"(max) With built-in fridge, built-in freezer, pull out shelving, tiled floor, part tiled walls, range of wall cupboard's, preparation surfaces with drawers and cupboard's under, built-in dishwasher, built-in automatic washing machine, peninsular breakfast bar, inset stainless steel single drainer 1 ½ bowl sink unit with mixer tap and cupboard's under, built-in microwave, built-in electric double oven, built-in induction hob, electric hob hood, fitted cupboard housing Viessman gas fired wall mounted combi boiler. |
| BATHROOM/W.C.                                                        | With heated towel rail, integrated low level w.c., integrated hand washbasin with mixer tap, tiled walls, illuminated wall mirror, wall cupboards, shower/bath with mixer tap and thermostatic shower overhead.                                                                                                                                                                                                                                                                                                                                         |
| BEDROOM NO. 1                                                        | 11'10"(max) x 10'5"(max) With laminate floor.                                                                                                                                                                                                                                                                                                                                                                                                                                                                                                           |
| BEDROOM NO. 2                                                        | 11'10"(max)(into wardrobes) x 10'6"(max) With fitted width range of fitted wardrobe/cupboards.                                                                                                                                                                                                                                                                                                                                                                                                                                                          |
| BEDROOM NO. 3                                                        | 11'6"(max)(into wardrobe) x 8'10"(max) 'L' shaped with laminate floor, fitted double wardrobe/cupboard with mirror doors.                                                                                                                                                                                                                                                                                                                                                                                                                               |
| OUTSIDE                                                              | SECURITY LIGHT. COLD WATER TAP. OUTSIDE LIGHTS. SUMMER HOUSE.                                                                                                                                                                                                                                                                                                                                                                                                                                                                                           |
| UTILITY                                                              | 8'1(max) x 6'9"(max) With tiled floor, stainless steel single drainer sink unit with mixer tap and cupboard under, worktop, wall cupboard.                                                                                                                                                                                                                                                                                                                                                                                                              |
| GARAGE                                                               | 17'(max) x 8'(max) With up and over door, power and lighting.                                                                                                                                                                                                                                                                                                                                                                                                                                                                                           |
| GARDENS                                                              | Good gardens to front, down to an extensive block paved multi-vehicle off road parking space<br>with shrubs, borders, privet hedge etc. Wrought iron gate to side opens onto block and paved<br>courtyard with a timber gate leading to the rear.<br>Large gardens to side and rear laid to lawn with paved patios, numerous shrubs, trees, etc., and<br>an extensive patio area to side part laid to paving, and part stone chippings, with borders.                                                                                                   |