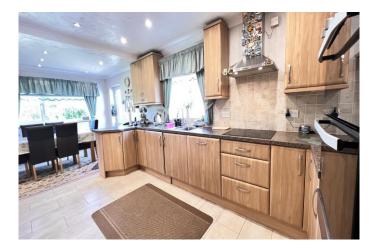

| REF. NO. M4845                                                       | 8A, BIRCHWOOD AVENUE, MARCH                                                                                                                                                                                                                                                                                                                                                                                                                                                                                                                             |
|----------------------------------------------------------------------|---------------------------------------------------------------------------------------------------------------------------------------------------------------------------------------------------------------------------------------------------------------------------------------------------------------------------------------------------------------------------------------------------------------------------------------------------------------------------------------------------------------------------------------------------------|
| HOW TO GET THERE                                                     | From our March office proceed along Broad Street and into High Street. At the mini-roundabout turn right into Burrowmoor Road. Continue and take the seventh turning left into Birchwood Avenue.                                                                                                                                                                                                                                                                                                                                                        |
| THE ACCOMMODATION                                                    | (Dimensions given are approximate only).                                                                                                                                                                                                                                                                                                                                                                                                                                                                                                                |
| ENTRANCE PORCH                                                       |                                                                                                                                                                                                                                                                                                                                                                                                                                                                                                                                                         |
| SPACIOUS ENTRANCE HALL With access to loft, built-in linen cupboard. |                                                                                                                                                                                                                                                                                                                                                                                                                                                                                                                                                         |
| LOUNGE                                                               | 26'10"(max) x 12'(max) With two sets of double glazed patio doors to rear garden.                                                                                                                                                                                                                                                                                                                                                                                                                                                                       |
| FITTED KITCHEN/DINER                                                 | 22'1"(max) x 12'5"(max) With built-in fridge, built-in freezer, pull out shelving, tiled floor, part tiled walls, range of wall cupboard's, preparation surfaces with drawers and cupboard's under, built-in dishwasher, built-in automatic washing machine, peninsular breakfast bar, inset stainless steel single drainer 1 ½ bowl sink unit with mixer tap and cupboard's under, built-in microwave, built-in electric double oven, built-in induction hob, electric hob hood, fitted cupboard housing Viessman gas fired wall mounted combi boiler. |
| BATHROOM/W.C.                                                        | With heated towel rail, integrated low level w.c., integrated hand washbasin with mixer tap, tiled walls, illuminated wall mirror, wall cupboards, shower/bath with mixer tap and thermostatic shower overhead.                                                                                                                                                                                                                                                                                                                                         |
| BEDROOM NO. 1                                                        | 11'10"(max) x 10'5"(max) With laminate floor.                                                                                                                                                                                                                                                                                                                                                                                                                                                                                                           |
| BEDROOM NO. 2                                                        | 11'10"(max)(into wardrobes) x 10'6"(max) With fitted width range of fitted wardrobe/cupboards.                                                                                                                                                                                                                                                                                                                                                                                                                                                          |
| BEDROOM NO. 3                                                        | 11'6"(max)(into wardrobe) x 8'10"(max) 'L' shaped with laminate floor, fitted double wardrobe/cupboard with mirror doors.                                                                                                                                                                                                                                                                                                                                                                                                                               |
| OUTSIDE                                                              | SECURITY LIGHT. COLD WATER TAP. OUTSIDE LIGHTS. SUMMER HOUSE.                                                                                                                                                                                                                                                                                                                                                                                                                                                                                           |
| UTILITY                                                              | 8'1(max) x 6'9"(max) With tiled floor, stainless steel single drainer sink unit with mixer tap and cupboard under, worktop, wall cupboard.                                                                                                                                                                                                                                                                                                                                                                                                              |
| GARAGE                                                               | 17'(max) x 8'(max) With up and over door, power and lighting.                                                                                                                                                                                                                                                                                                                                                                                                                                                                                           |
| GARDENS                                                              | Good gardens to front, down to an extensive block paved multi-vehicle off road parking space<br>with shrubs, borders, privet hedge etc. Wrought iron gate to side opens onto block and paved<br>courtyard with a timber gate leading to the rear.<br>Large gardens to side and rear laid to lawn with paved patios, numerous shrubs, trees, etc., and<br>an extensive patio area to side part laid to paving, and part stone chippings, with borders.                                                                                                   |