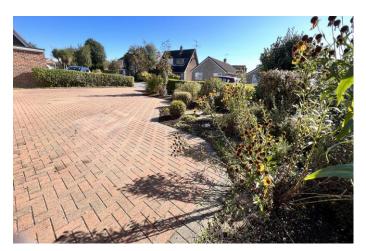

| REF. NO. M4845                                                       | 8A, BIRCHWOOD AVENUE, MARCH                                                                                                                                                                                                                                                                                                                                                                                                                                                                                                                             |
|----------------------------------------------------------------------|---------------------------------------------------------------------------------------------------------------------------------------------------------------------------------------------------------------------------------------------------------------------------------------------------------------------------------------------------------------------------------------------------------------------------------------------------------------------------------------------------------------------------------------------------------|
| HOW TO GET THERE                                                     | From our March office proceed along Broad Street and into High Street. At the mini-roundabout turn right into Burrowmoor Road. Continue and take the seventh turning left into Birchwood Avenue.                                                                                                                                                                                                                                                                                                                                                        |
| THE ACCOMMODATION                                                    | (Dimensions given are approximate only).                                                                                                                                                                                                                                                                                                                                                                                                                                                                                                                |
| ENTRANCE PORCH                                                       |                                                                                                                                                                                                                                                                                                                                                                                                                                                                                                                                                         |
| SPACIOUS ENTRANCE HALL With access to loft, built-in linen cupboard. |                                                                                                                                                                                                                                                                                                                                                                                                                                                                                                                                                         |
| LOUNGE                                                               | 26'10"(max) x 12'(max) With two sets of double glazed patio doors to rear garden.                                                                                                                                                                                                                                                                                                                                                                                                                                                                       |
| FITTED KITCHEN/DINER                                                 | 22'1"(max) x 12'5"(max) With built-in fridge, built-in freezer, pull out shelving, tiled floor, part tiled walls, range of wall cupboard's, preparation surfaces with drawers and cupboard's under, built-in dishwasher, built-in automatic washing machine, peninsular breakfast bar, inset stainless steel single drainer 1 ½ bowl sink unit with mixer tap and cupboard's under, built-in microwave, built-in electric double oven, built-in induction hob, electric hob hood, fitted cupboard housing Viessman gas fired wall mounted combi boiler. |
| BATHROOM/W.C.                                                        | With heated towel rail, integrated low level w.c., integrated hand washbasin with mixer tap, tiled walls, illuminated wall mirror, wall cupboards, shower/bath with mixer tap and thermostatic shower overhead.                                                                                                                                                                                                                                                                                                                                         |
| BEDROOM NO. 1                                                        | 11'10"(max) x 10'5"(max) With laminate floor.                                                                                                                                                                                                                                                                                                                                                                                                                                                                                                           |
| BEDROOM NO. 2                                                        | 11'10"(max)(into wardrobes) x 10'6"(max) With fitted width range of fitted wardrobe/cupboards.                                                                                                                                                                                                                                                                                                                                                                                                                                                          |
| BEDROOM NO. 3                                                        | 11'6"(max)(into wardrobe) x 8'10"(max) 'L' shaped with laminate floor, fitted double wardrobe/cupboard with mirror doors.                                                                                                                                                                                                                                                                                                                                                                                                                               |
| OUTSIDE                                                              | SECURITY LIGHT. COLD WATER TAP. OUTSIDE LIGHTS. SUMMER HOUSE.                                                                                                                                                                                                                                                                                                                                                                                                                                                                                           |
| UTILITY                                                              | 8'1(max) x 6'9"(max) With tiled floor, stainless steel single drainer sink unit with mixer tap and cupboard under, worktop, wall cupboard.                                                                                                                                                                                                                                                                                                                                                                                                              |
| GARAGE                                                               | 17'(max) x 8'(max) With up and over door, power and lighting.                                                                                                                                                                                                                                                                                                                                                                                                                                                                                           |
| GARDENS                                                              | Good gardens to front, down to an extensive block paved multi-vehicle off road parking space<br>with shrubs, borders, privet hedge etc. Wrought iron gate to side opens onto block and paved<br>courtyard with a timber gate leading to the rear.<br>Large gardens to side and rear laid to lawn with paved patios, numerous shrubs, trees, etc., and<br>an extensive patio area to side part laid to paving, and part stone chippings, with borders.                                                                                                   |