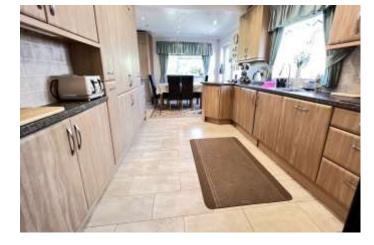

| REF. NO. M4845                                                       | 8A, BIRCHWOOD AVENUE, MARCH                                                                                                                                                                                                                                                                                                                                                                                                                                                                                                                             |
|----------------------------------------------------------------------|---------------------------------------------------------------------------------------------------------------------------------------------------------------------------------------------------------------------------------------------------------------------------------------------------------------------------------------------------------------------------------------------------------------------------------------------------------------------------------------------------------------------------------------------------------|
| HOW TO GET THERE                                                     | From our March office proceed along Broad Street and into High Street. At the mini-roundabout turn right into Burrowmoor Road. Continue and take the seventh turning left into Birchwood Avenue.                                                                                                                                                                                                                                                                                                                                                        |
| THE ACCOMMODATION                                                    | (Dimensions given are approximate only).                                                                                                                                                                                                                                                                                                                                                                                                                                                                                                                |
| ENTRANCE PORCH                                                       |                                                                                                                                                                                                                                                                                                                                                                                                                                                                                                                                                         |
| SPACIOUS ENTRANCE HALL With access to loft, built-in linen cupboard. |                                                                                                                                                                                                                                                                                                                                                                                                                                                                                                                                                         |
| LOUNGE                                                               | 26'10"(max) x 12'(max) With two sets of double glazed patio doors to rear garden.                                                                                                                                                                                                                                                                                                                                                                                                                                                                       |
| FITTED KITCHEN/DINER                                                 | 22'1"(max) x 12'5"(max) With built-in fridge, built-in freezer, pull out shelving, tiled floor, part tiled walls, range of wall cupboard's, preparation surfaces with drawers and cupboard's under, built-in dishwasher, built-in automatic washing machine, peninsular breakfast bar, inset stainless steel single drainer 1 ½ bowl sink unit with mixer tap and cupboard's under, built-in microwave, built-in electric double oven, built-in induction hob, electric hob hood, fitted cupboard housing Viessman gas fired wall mounted combi boiler. |
| BATHROOM/W.C.                                                        | With heated towel rail, integrated low level w.c., integrated hand washbasin with mixer tap, tiled walls, illuminated wall mirror, wall cupboards, shower/bath with mixer tap and thermostatic shower overhead.                                                                                                                                                                                                                                                                                                                                         |
| BEDROOM NO. 1                                                        | 11'10"(max) x 10'5"(max) With laminate floor.                                                                                                                                                                                                                                                                                                                                                                                                                                                                                                           |
| BEDROOM NO. 2                                                        | 11'10"(max)(into wardrobes) x 10'6"(max) With fitted width range of fitted wardrobe/cupboards.                                                                                                                                                                                                                                                                                                                                                                                                                                                          |
| BEDROOM NO. 3                                                        | 11'6"(max)(into wardrobe) x 8'10"(max) 'L' shaped with laminate floor, fitted double wardrobe/cupboard with mirror doors.                                                                                                                                                                                                                                                                                                                                                                                                                               |
| OUTSIDE                                                              | SECURITY LIGHT. COLD WATER TAP. OUTSIDE LIGHTS. SUMMER HOUSE.                                                                                                                                                                                                                                                                                                                                                                                                                                                                                           |
| UTILITY                                                              | 8'1(max) x 6'9"(max) With tiled floor, stainless steel single drainer sink unit with mixer tap and cupboard under, worktop, wall cupboard.                                                                                                                                                                                                                                                                                                                                                                                                              |
| GARAGE                                                               | 17'(max) x 8'(max) With up and over door, power and lighting.                                                                                                                                                                                                                                                                                                                                                                                                                                                                                           |
| GARDENS                                                              | Good gardens to front, down to an extensive block paved multi-vehicle off road parking space<br>with shrubs, borders, privet hedge etc. Wrought iron gate to side opens onto block and paved<br>courtyard with a timber gate leading to the rear.<br>Large gardens to side and rear laid to lawn with paved patios, numerous shrubs, trees, etc., and<br>an extensive patio area to side part laid to paving, and part stone chippings, with borders.                                                                                                   |