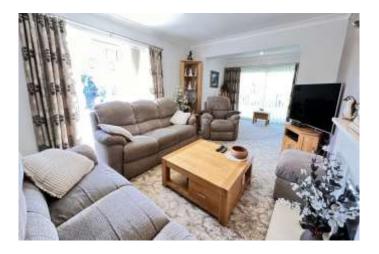

| REF. NO. M4845                                                       | 8A, BIRCHWOOD AVENUE, MARCH                                                                                                                                                                                                                                                                                                                                                                                                                                                                                                                             |
|----------------------------------------------------------------------|---------------------------------------------------------------------------------------------------------------------------------------------------------------------------------------------------------------------------------------------------------------------------------------------------------------------------------------------------------------------------------------------------------------------------------------------------------------------------------------------------------------------------------------------------------|
| HOW TO GET THERE                                                     | From our March office proceed along Broad Street and into High Street. At the mini-roundabout turn right into Burrowmoor Road. Continue and take the seventh turning left into Birchwood Avenue.                                                                                                                                                                                                                                                                                                                                                        |
| THE ACCOMMODATION                                                    | (Dimensions given are approximate only).                                                                                                                                                                                                                                                                                                                                                                                                                                                                                                                |
| ENTRANCE PORCH                                                       |                                                                                                                                                                                                                                                                                                                                                                                                                                                                                                                                                         |
| SPACIOUS ENTRANCE HALL With access to loft, built-in linen cupboard. |                                                                                                                                                                                                                                                                                                                                                                                                                                                                                                                                                         |
| LOUNGE                                                               | 26'10"(max) x 12'(max) With two sets of double glazed patio doors to rear garden.                                                                                                                                                                                                                                                                                                                                                                                                                                                                       |
| FITTED KITCHEN/DINER                                                 | 22'1"(max) x 12'5"(max) With built-in fridge, built-in freezer, pull out shelving, tiled floor, part tiled walls, range of wall cupboard's, preparation surfaces with drawers and cupboard's under, built-in dishwasher, built-in automatic washing machine, peninsular breakfast bar, inset stainless steel single drainer 1 ½ bowl sink unit with mixer tap and cupboard's under, built-in microwave, built-in electric double oven, built-in induction hob, electric hob hood, fitted cupboard housing Viessman gas fired wall mounted combi boiler. |
| BATHROOM/W.C.                                                        | With heated towel rail, integrated low level w.c., integrated hand washbasin with mixer tap, tiled walls, illuminated wall mirror, wall cupboards, shower/bath with mixer tap and thermostatic shower overhead.                                                                                                                                                                                                                                                                                                                                         |
| BEDROOM NO. 1                                                        | 11'10"(max) x 10'5"(max) With laminate floor.                                                                                                                                                                                                                                                                                                                                                                                                                                                                                                           |
| BEDROOM NO. 2                                                        | 11'10"(max)(into wardrobes) x 10'6"(max) With fitted width range of fitted wardrobe/cupboards.                                                                                                                                                                                                                                                                                                                                                                                                                                                          |
| BEDROOM NO. 3                                                        | 11'6"(max)(into wardrobe) x 8'10"(max) 'L' shaped with laminate floor, fitted double wardrobe/cupboard with mirror doors.                                                                                                                                                                                                                                                                                                                                                                                                                               |
| OUTSIDE                                                              | SECURITY LIGHT. COLD WATER TAP. OUTSIDE LIGHTS. SUMMER HOUSE.                                                                                                                                                                                                                                                                                                                                                                                                                                                                                           |
| UTILITY                                                              | 8'1(max) x 6'9"(max) With tiled floor, stainless steel single drainer sink unit with mixer tap and cupboard under, worktop, wall cupboard.                                                                                                                                                                                                                                                                                                                                                                                                              |
| GARAGE                                                               | 17'(max) x 8'(max) With up and over door, power and lighting.                                                                                                                                                                                                                                                                                                                                                                                                                                                                                           |
| GARDENS                                                              | Good gardens to front, down to an extensive block paved multi-vehicle off road parking space<br>with shrubs, borders, privet hedge etc. Wrought iron gate to side opens onto block and paved<br>courtyard with a timber gate leading to the rear.<br>Large gardens to side and rear laid to lawn with paved patios, numerous shrubs, trees, etc., and<br>an extensive patio area to side part laid to paving, and part stone chippings, with borders.                                                                                                   |