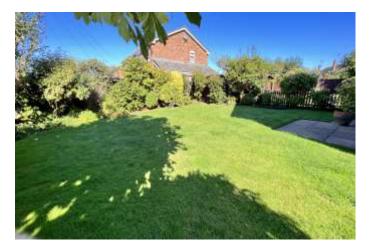

| REF. NO. M4845                                                       | 8A, BIRCHWOOD AVENUE, MARCH                                                                                                                                                                                                                                                                                                                                                                                                                                                                                                                             |
|----------------------------------------------------------------------|---------------------------------------------------------------------------------------------------------------------------------------------------------------------------------------------------------------------------------------------------------------------------------------------------------------------------------------------------------------------------------------------------------------------------------------------------------------------------------------------------------------------------------------------------------|
| HOW TO GET THERE                                                     | From our March office proceed along Broad Street and into High Street. At the mini-roundabout turn right into Burrowmoor Road. Continue and take the seventh turning left into Birchwood Avenue.                                                                                                                                                                                                                                                                                                                                                        |
| THE ACCOMMODATION                                                    | (Dimensions given are approximate only).                                                                                                                                                                                                                                                                                                                                                                                                                                                                                                                |
| ENTRANCE PORCH                                                       |                                                                                                                                                                                                                                                                                                                                                                                                                                                                                                                                                         |
| SPACIOUS ENTRANCE HALL With access to loft, built-in linen cupboard. |                                                                                                                                                                                                                                                                                                                                                                                                                                                                                                                                                         |
| LOUNGE                                                               | 26'10"(max) x 12'(max) With two sets of double glazed patio doors to rear garden.                                                                                                                                                                                                                                                                                                                                                                                                                                                                       |
| FITTED KITCHEN/DINER                                                 | 22'1"(max) x 12'5"(max) With built-in fridge, built-in freezer, pull out shelving, tiled floor, part tiled walls, range of wall cupboard's, preparation surfaces with drawers and cupboard's under, built-in dishwasher, built-in automatic washing machine, peninsular breakfast bar, inset stainless steel single drainer 1 ½ bowl sink unit with mixer tap and cupboard's under, built-in microwave, built-in electric double oven, built-in induction hob, electric hob hood, fitted cupboard housing Viessman gas fired wall mounted combi boiler. |
| BATHROOM/W.C.                                                        | With heated towel rail, integrated low level w.c., integrated hand washbasin with mixer tap, tiled walls, illuminated wall mirror, wall cupboards, shower/bath with mixer tap and thermostatic shower overhead.                                                                                                                                                                                                                                                                                                                                         |
| BEDROOM NO. 1                                                        | 11'10"(max) x 10'5"(max) With laminate floor.                                                                                                                                                                                                                                                                                                                                                                                                                                                                                                           |
| BEDROOM NO. 2                                                        | 11'10"(max)(into wardrobes) x 10'6"(max) With fitted width range of fitted wardrobe/cupboards.                                                                                                                                                                                                                                                                                                                                                                                                                                                          |
| BEDROOM NO. 3                                                        | 11'6"(max)(into wardrobe) x 8'10"(max) 'L' shaped with laminate floor, fitted double wardrobe/cupboard with mirror doors.                                                                                                                                                                                                                                                                                                                                                                                                                               |
| OUTSIDE                                                              | SECURITY LIGHT. COLD WATER TAP. OUTSIDE LIGHTS. SUMMER HOUSE.                                                                                                                                                                                                                                                                                                                                                                                                                                                                                           |
| UTILITY                                                              | 8'1(max) x 6'9"(max) With tiled floor, stainless steel single drainer sink unit with mixer tap and cupboard under, worktop, wall cupboard.                                                                                                                                                                                                                                                                                                                                                                                                              |
| GARAGE                                                               | 17'(max) x 8'(max) With up and over door, power and lighting.                                                                                                                                                                                                                                                                                                                                                                                                                                                                                           |
| GARDENS                                                              | Good gardens to front, down to an extensive block paved multi-vehicle off road parking space<br>with shrubs, borders, privet hedge etc. Wrought iron gate to side opens onto block and paved<br>courtyard with a timber gate leading to the rear.<br>Large gardens to side and rear laid to lawn with paved patios, numerous shrubs, trees, etc., and<br>an extensive patio area to side part laid to paving, and part stone chippings, with borders.                                                                                                   |