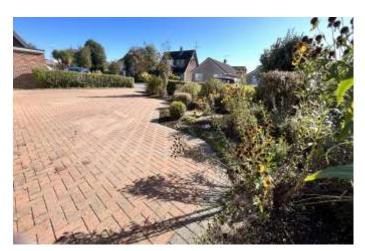

| REF. NO. M4845                                                       | 8A, BIRCHWOOD AVENUE, MARCH                                                                                                                                                                                                                                                                                                                                                                                                                                                                                                                             |
|----------------------------------------------------------------------|---------------------------------------------------------------------------------------------------------------------------------------------------------------------------------------------------------------------------------------------------------------------------------------------------------------------------------------------------------------------------------------------------------------------------------------------------------------------------------------------------------------------------------------------------------|
| HOW TO GET THERE                                                     | From our March office proceed along Broad Street and into High Street. At the mini-roundabout turn right into Burrowmoor Road. Continue and take the seventh turning left into Birchwood Avenue.                                                                                                                                                                                                                                                                                                                                                        |
| THE ACCOMMODATION                                                    | (Dimensions given are approximate only).                                                                                                                                                                                                                                                                                                                                                                                                                                                                                                                |
| ENTRANCE PORCH                                                       |                                                                                                                                                                                                                                                                                                                                                                                                                                                                                                                                                         |
| SPACIOUS ENTRANCE HALL With access to loft, built-in linen cupboard. |                                                                                                                                                                                                                                                                                                                                                                                                                                                                                                                                                         |
| LOUNGE                                                               | 26'10"(max) x 12'(max) With two sets of double glazed patio doors to rear garden.                                                                                                                                                                                                                                                                                                                                                                                                                                                                       |
| FITTED KITCHEN/DINER                                                 | 22'1"(max) x 12'5"(max) With built-in fridge, built-in freezer, pull out shelving, tiled floor, part tiled walls, range of wall cupboard's, preparation surfaces with drawers and cupboard's under, built-in dishwasher, built-in automatic washing machine, peninsular breakfast bar, inset stainless steel single drainer 1 ½ bowl sink unit with mixer tap and cupboard's under, built-in microwave, built-in electric double oven, built-in induction hob, electric hob hood, fitted cupboard housing Viessman gas fired wall mounted combi boiler. |
| BATHROOM/W.C.                                                        | With heated towel rail, integrated low level w.c., integrated hand washbasin with mixer tap, tiled walls, illuminated wall mirror, wall cupboards, shower/bath with mixer tap and thermostatic shower overhead.                                                                                                                                                                                                                                                                                                                                         |
| BEDROOM NO. 1                                                        | 11'10"(max) x 10'5"(max) With laminate floor.                                                                                                                                                                                                                                                                                                                                                                                                                                                                                                           |
| BEDROOM NO. 2                                                        | 11'10"(max)(into wardrobes) x 10'6"(max) With fitted width range of fitted wardrobe/cupboards.                                                                                                                                                                                                                                                                                                                                                                                                                                                          |
| BEDROOM NO. 3                                                        | 11'6"(max)(into wardrobe) x 8'10"(max) 'L' shaped with laminate floor, fitted double wardrobe/cupboard with mirror doors.                                                                                                                                                                                                                                                                                                                                                                                                                               |
| OUTSIDE                                                              | SECURITY LIGHT. COLD WATER TAP. OUTSIDE LIGHTS. SUMMER HOUSE.                                                                                                                                                                                                                                                                                                                                                                                                                                                                                           |
| UTILITY                                                              | 8'1(max) x 6'9"(max) With tiled floor, stainless steel single drainer sink unit with mixer tap and cupboard under, worktop, wall cupboard.                                                                                                                                                                                                                                                                                                                                                                                                              |
| GARAGE                                                               | 17'(max) x 8'(max) With up and over door, power and lighting.                                                                                                                                                                                                                                                                                                                                                                                                                                                                                           |
| GARDENS                                                              | Good gardens to front, down to an extensive block paved multi-vehicle off road parking space<br>with shrubs, borders, privet hedge etc. Wrought iron gate to side opens onto block and paved<br>courtyard with a timber gate leading to the rear.<br>Large gardens to side and rear laid to lawn with paved patios, numerous shrubs, trees, etc., and<br>an extensive patio area to side part laid to paving, and part stone chippings, with borders.                                                                                                   |