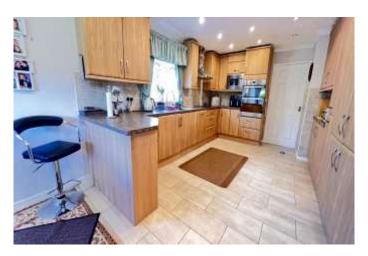

| REF. NO. M4845                                                       | 8A, BIRCHWOOD AVENUE, MARCH                                                                                                                                                                                                                                                                                                                                                                                                                                                                                                                             |
|----------------------------------------------------------------------|---------------------------------------------------------------------------------------------------------------------------------------------------------------------------------------------------------------------------------------------------------------------------------------------------------------------------------------------------------------------------------------------------------------------------------------------------------------------------------------------------------------------------------------------------------|
| HOW TO GET THERE                                                     | From our March office proceed along Broad Street and into High Street. At the mini-roundabout turn right into Burrowmoor Road. Continue and take the seventh turning left into Birchwood Avenue.                                                                                                                                                                                                                                                                                                                                                        |
| THE ACCOMMODATION                                                    | (Dimensions given are approximate only).                                                                                                                                                                                                                                                                                                                                                                                                                                                                                                                |
| ENTRANCE PORCH                                                       |                                                                                                                                                                                                                                                                                                                                                                                                                                                                                                                                                         |
| SPACIOUS ENTRANCE HALL With access to loft, built-in linen cupboard. |                                                                                                                                                                                                                                                                                                                                                                                                                                                                                                                                                         |
| LOUNGE                                                               | 26'10"(max) x 12'(max) With two sets of double glazed patio doors to rear garden.                                                                                                                                                                                                                                                                                                                                                                                                                                                                       |
| FITTED KITCHEN/DINER                                                 | 22'1"(max) x 12'5"(max) With built-in fridge, built-in freezer, pull out shelving, tiled floor, part tiled walls, range of wall cupboard's, preparation surfaces with drawers and cupboard's under, built-in dishwasher, built-in automatic washing machine, peninsular breakfast bar, inset stainless steel single drainer 1 ½ bowl sink unit with mixer tap and cupboard's under, built-in microwave, built-in electric double oven, built-in induction hob, electric hob hood, fitted cupboard housing Viessman gas fired wall mounted combi boiler. |
| BATHROOM/W.C.                                                        | With heated towel rail, integrated low level w.c., integrated hand washbasin with mixer tap, tiled walls, illuminated wall mirror, wall cupboards, shower/bath with mixer tap and thermostatic shower overhead.                                                                                                                                                                                                                                                                                                                                         |
| BEDROOM NO. 1                                                        | 11'10"(max) x 10'5"(max) With laminate floor.                                                                                                                                                                                                                                                                                                                                                                                                                                                                                                           |
| BEDROOM NO. 2                                                        | 11'10"(max)(into wardrobes) x 10'6"(max) With fitted width range of fitted wardrobe/cupboards.                                                                                                                                                                                                                                                                                                                                                                                                                                                          |
| BEDROOM NO. 3                                                        | 11'6"(max)(into wardrobe) x 8'10"(max) 'L' shaped with laminate floor, fitted double wardrobe/cupboard with mirror doors.                                                                                                                                                                                                                                                                                                                                                                                                                               |
| OUTSIDE                                                              | SECURITY LIGHT. COLD WATER TAP. OUTSIDE LIGHTS. SUMMER HOUSE.                                                                                                                                                                                                                                                                                                                                                                                                                                                                                           |
| UTILITY                                                              | 8'1(max) x 6'9"(max) With tiled floor, stainless steel single drainer sink unit with mixer tap and cupboard under, worktop, wall cupboard.                                                                                                                                                                                                                                                                                                                                                                                                              |
| GARAGE                                                               | 17'(max) x 8'(max) With up and over door, power and lighting.                                                                                                                                                                                                                                                                                                                                                                                                                                                                                           |
| GARDENS                                                              | Good gardens to front, down to an extensive block paved multi-vehicle off road parking space<br>with shrubs, borders, privet hedge etc. Wrought iron gate to side opens onto block and paved<br>courtyard with a timber gate leading to the rear.<br>Large gardens to side and rear laid to lawn with paved patios, numerous shrubs, trees, etc., and<br>an extensive patio area to side part laid to paving, and part stone chippings, with borders.                                                                                                   |