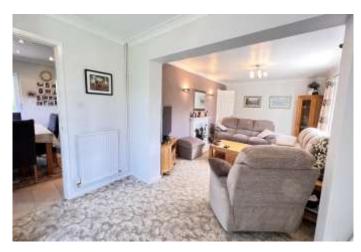

| REF. NO. M4845                                                       | 8A, BIRCHWOOD AVENUE, MARCH                                                                                                                                                                                                                                                                                                                                                                                                                                                                                                                             |
|----------------------------------------------------------------------|---------------------------------------------------------------------------------------------------------------------------------------------------------------------------------------------------------------------------------------------------------------------------------------------------------------------------------------------------------------------------------------------------------------------------------------------------------------------------------------------------------------------------------------------------------|
| HOW TO GET THERE                                                     | From our March office proceed along Broad Street and into High Street. At the mini-roundabout turn right into Burrowmoor Road. Continue and take the seventh turning left into Birchwood Avenue.                                                                                                                                                                                                                                                                                                                                                        |
| THE ACCOMMODATION                                                    | (Dimensions given are approximate only).                                                                                                                                                                                                                                                                                                                                                                                                                                                                                                                |
| ENTRANCE PORCH                                                       |                                                                                                                                                                                                                                                                                                                                                                                                                                                                                                                                                         |
| SPACIOUS ENTRANCE HALL With access to loft, built-in linen cupboard. |                                                                                                                                                                                                                                                                                                                                                                                                                                                                                                                                                         |
| LOUNGE                                                               | 26'10"(max) x 12'(max) With two sets of double glazed patio doors to rear garden.                                                                                                                                                                                                                                                                                                                                                                                                                                                                       |
| FITTED KITCHEN/DINER                                                 | 22'1"(max) x 12'5"(max) With built-in fridge, built-in freezer, pull out shelving, tiled floor, part tiled walls, range of wall cupboard's, preparation surfaces with drawers and cupboard's under, built-in dishwasher, built-in automatic washing machine, peninsular breakfast bar, inset stainless steel single drainer 1 ½ bowl sink unit with mixer tap and cupboard's under, built-in microwave, built-in electric double oven, built-in induction hob, electric hob hood, fitted cupboard housing Viessman gas fired wall mounted combi boiler. |
| BATHROOM/W.C.                                                        | With heated towel rail, integrated low level w.c., integrated hand washbasin with mixer tap, tiled walls, illuminated wall mirror, wall cupboards, shower/bath with mixer tap and thermostatic shower overhead.                                                                                                                                                                                                                                                                                                                                         |
| BEDROOM NO. 1                                                        | 11'10"(max) x 10'5"(max) With laminate floor.                                                                                                                                                                                                                                                                                                                                                                                                                                                                                                           |
| BEDROOM NO. 2                                                        | 11'10"(max)(into wardrobes) x 10'6"(max) With fitted width range of fitted wardrobe/cupboards.                                                                                                                                                                                                                                                                                                                                                                                                                                                          |
| BEDROOM NO. 3                                                        | 11'6"(max)(into wardrobe) x 8'10"(max) 'L' shaped with laminate floor, fitted double wardrobe/cupboard with mirror doors.                                                                                                                                                                                                                                                                                                                                                                                                                               |
| OUTSIDE                                                              | SECURITY LIGHT. COLD WATER TAP. OUTSIDE LIGHTS. SUMMER HOUSE.                                                                                                                                                                                                                                                                                                                                                                                                                                                                                           |
| UTILITY                                                              | 8'1(max) x 6'9"(max) With tiled floor, stainless steel single drainer sink unit with mixer tap and cupboard under, worktop, wall cupboard.                                                                                                                                                                                                                                                                                                                                                                                                              |
| GARAGE                                                               | 17'(max) x 8'(max) With up and over door, power and lighting.                                                                                                                                                                                                                                                                                                                                                                                                                                                                                           |
| GARDENS                                                              | Good gardens to front, down to an extensive block paved multi-vehicle off road parking space<br>with shrubs, borders, privet hedge etc. Wrought iron gate to side opens onto block and paved<br>courtyard with a timber gate leading to the rear.<br>Large gardens to side and rear laid to lawn with paved patios, numerous shrubs, trees, etc., and<br>an extensive patio area to side part laid to paving, and part stone chippings, with borders.                                                                                                   |