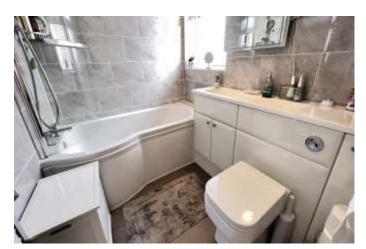

| REF. NO. M4845                                                       | 8A, BIRCHWOOD AVENUE, MARCH                                                                                                                                                                                                                                                                                                                                                                                                                                                                                                                             |
|----------------------------------------------------------------------|---------------------------------------------------------------------------------------------------------------------------------------------------------------------------------------------------------------------------------------------------------------------------------------------------------------------------------------------------------------------------------------------------------------------------------------------------------------------------------------------------------------------------------------------------------|
| HOW TO GET THERE                                                     | From our March office proceed along Broad Street and into High Street. At the mini-roundabout turn right into Burrowmoor Road. Continue and take the seventh turning left into Birchwood Avenue.                                                                                                                                                                                                                                                                                                                                                        |
| THE ACCOMMODATION                                                    | (Dimensions given are approximate only).                                                                                                                                                                                                                                                                                                                                                                                                                                                                                                                |
| ENTRANCE PORCH                                                       |                                                                                                                                                                                                                                                                                                                                                                                                                                                                                                                                                         |
| SPACIOUS ENTRANCE HALL With access to loft, built-in linen cupboard. |                                                                                                                                                                                                                                                                                                                                                                                                                                                                                                                                                         |
| LOUNGE                                                               | 26'10"(max) x 12'(max) With two sets of double glazed patio doors to rear garden.                                                                                                                                                                                                                                                                                                                                                                                                                                                                       |
| FITTED KITCHEN/DINER                                                 | 22'1"(max) x 12'5"(max) With built-in fridge, built-in freezer, pull out shelving, tiled floor, part tiled walls, range of wall cupboard's, preparation surfaces with drawers and cupboard's under, built-in dishwasher, built-in automatic washing machine, peninsular breakfast bar, inset stainless steel single drainer 1 ½ bowl sink unit with mixer tap and cupboard's under, built-in microwave, built-in electric double oven, built-in induction hob, electric hob hood, fitted cupboard housing Viessman gas fired wall mounted combi boiler. |
| BATHROOM/W.C.                                                        | With heated towel rail, integrated low level w.c., integrated hand washbasin with mixer tap, tiled walls, illuminated wall mirror, wall cupboards, shower/bath with mixer tap and thermostatic shower overhead.                                                                                                                                                                                                                                                                                                                                         |
| BEDROOM NO. 1                                                        | 11'10"(max) x 10'5"(max) With laminate floor.                                                                                                                                                                                                                                                                                                                                                                                                                                                                                                           |
| BEDROOM NO. 2                                                        | 11'10"(max)(into wardrobes) x 10'6"(max) With fitted width range of fitted wardrobe/cupboards.                                                                                                                                                                                                                                                                                                                                                                                                                                                          |
| BEDROOM NO. 3                                                        | 11'6"(max)(into wardrobe) x 8'10"(max) 'L' shaped with laminate floor, fitted double wardrobe/cupboard with mirror doors.                                                                                                                                                                                                                                                                                                                                                                                                                               |
| OUTSIDE                                                              | SECURITY LIGHT. COLD WATER TAP. OUTSIDE LIGHTS. SUMMER HOUSE.                                                                                                                                                                                                                                                                                                                                                                                                                                                                                           |
| UTILITY                                                              | 8'1(max) x 6'9"(max) With tiled floor, stainless steel single drainer sink unit with mixer tap and cupboard under, worktop, wall cupboard.                                                                                                                                                                                                                                                                                                                                                                                                              |
| GARAGE                                                               | 17'(max) x 8'(max) With up and over door, power and lighting.                                                                                                                                                                                                                                                                                                                                                                                                                                                                                           |
| GARDENS                                                              | Good gardens to front, down to an extensive block paved multi-vehicle off road parking space<br>with shrubs, borders, privet hedge etc. Wrought iron gate to side opens onto block and paved<br>courtyard with a timber gate leading to the rear.<br>Large gardens to side and rear laid to lawn with paved patios, numerous shrubs, trees, etc., and<br>an extensive patio area to side part laid to paving, and part stone chippings, with borders.                                                                                                   |