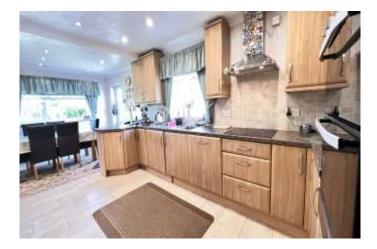

| REF. NO. M4845                                                       | 8A, BIRCHWOOD AVENUE, MARCH                                                                                                                                                                                                                                                                                                                                                                                                                                                                                                                             |
|----------------------------------------------------------------------|---------------------------------------------------------------------------------------------------------------------------------------------------------------------------------------------------------------------------------------------------------------------------------------------------------------------------------------------------------------------------------------------------------------------------------------------------------------------------------------------------------------------------------------------------------|
| HOW TO GET THERE                                                     | From our March office proceed along Broad Street and into High Street. At the mini-roundabout turn right into Burrowmoor Road. Continue and take the seventh turning left into Birchwood Avenue.                                                                                                                                                                                                                                                                                                                                                        |
| THE ACCOMMODATION                                                    | (Dimensions given are approximate only).                                                                                                                                                                                                                                                                                                                                                                                                                                                                                                                |
| ENTRANCE PORCH                                                       |                                                                                                                                                                                                                                                                                                                                                                                                                                                                                                                                                         |
| SPACIOUS ENTRANCE HALL With access to loft, built-in linen cupboard. |                                                                                                                                                                                                                                                                                                                                                                                                                                                                                                                                                         |
| LOUNGE                                                               | 26'10"(max) x 12'(max) With two sets of double glazed patio doors to rear garden.                                                                                                                                                                                                                                                                                                                                                                                                                                                                       |
| FITTED KITCHEN/DINER                                                 | 22'1"(max) x 12'5"(max) With built-in fridge, built-in freezer, pull out shelving, tiled floor, part tiled walls, range of wall cupboard's, preparation surfaces with drawers and cupboard's under, built-in dishwasher, built-in automatic washing machine, peninsular breakfast bar, inset stainless steel single drainer 1 ½ bowl sink unit with mixer tap and cupboard's under, built-in microwave, built-in electric double oven, built-in induction hob, electric hob hood, fitted cupboard housing Viessman gas fired wall mounted combi boiler. |
| BATHROOM/W.C.                                                        | With heated towel rail, integrated low level w.c., integrated hand washbasin with mixer tap, tiled walls, illuminated wall mirror, wall cupboards, shower/bath with mixer tap and thermostatic shower overhead.                                                                                                                                                                                                                                                                                                                                         |
| BEDROOM NO. 1                                                        | 11'10"(max) x 10'5"(max) With laminate floor.                                                                                                                                                                                                                                                                                                                                                                                                                                                                                                           |
| BEDROOM NO. 2                                                        | 11'10"(max)(into wardrobes) x 10'6"(max) With fitted width range of fitted wardrobe/cupboards.                                                                                                                                                                                                                                                                                                                                                                                                                                                          |
| BEDROOM NO. 3                                                        | 11'6"(max)(into wardrobe) x 8'10"(max) 'L' shaped with laminate floor, fitted double wardrobe/cupboard with mirror doors.                                                                                                                                                                                                                                                                                                                                                                                                                               |
| OUTSIDE                                                              | SECURITY LIGHT. COLD WATER TAP. OUTSIDE LIGHTS. SUMMER HOUSE.                                                                                                                                                                                                                                                                                                                                                                                                                                                                                           |
| UTILITY                                                              | 8'1(max) x 6'9"(max) With tiled floor, stainless steel single drainer sink unit with mixer tap and cupboard under, worktop, wall cupboard.                                                                                                                                                                                                                                                                                                                                                                                                              |
| GARAGE                                                               | 17'(max) x 8'(max) With up and over door, power and lighting.                                                                                                                                                                                                                                                                                                                                                                                                                                                                                           |
| GARDENS                                                              | Good gardens to front, down to an extensive block paved multi-vehicle off road parking space<br>with shrubs, borders, privet hedge etc. Wrought iron gate to side opens onto block and paved<br>courtyard with a timber gate leading to the rear.<br>Large gardens to side and rear laid to lawn with paved patios, numerous shrubs, trees, etc., and<br>an extensive patio area to side part laid to paving, and part stone chippings, with borders.                                                                                                   |