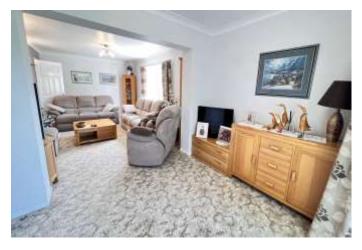

| REF. NO. M4845                                                       | 8A, BIRCHWOOD AVENUE, MARCH                                                                                                                                                                                                                                                                                                                                                                                                                                                                                                                             |
|----------------------------------------------------------------------|---------------------------------------------------------------------------------------------------------------------------------------------------------------------------------------------------------------------------------------------------------------------------------------------------------------------------------------------------------------------------------------------------------------------------------------------------------------------------------------------------------------------------------------------------------|
| HOW TO GET THERE                                                     | From our March office proceed along Broad Street and into High Street. At the mini-roundabout turn right into Burrowmoor Road. Continue and take the seventh turning left into Birchwood Avenue.                                                                                                                                                                                                                                                                                                                                                        |
| THE ACCOMMODATION                                                    | (Dimensions given are approximate only).                                                                                                                                                                                                                                                                                                                                                                                                                                                                                                                |
| ENTRANCE PORCH                                                       |                                                                                                                                                                                                                                                                                                                                                                                                                                                                                                                                                         |
| SPACIOUS ENTRANCE HALL With access to loft, built-in linen cupboard. |                                                                                                                                                                                                                                                                                                                                                                                                                                                                                                                                                         |
| LOUNGE                                                               | 26'10"(max) x 12'(max) With two sets of double glazed patio doors to rear garden.                                                                                                                                                                                                                                                                                                                                                                                                                                                                       |
| FITTED KITCHEN/DINER                                                 | 22'1"(max) x 12'5"(max) With built-in fridge, built-in freezer, pull out shelving, tiled floor, part tiled walls, range of wall cupboard's, preparation surfaces with drawers and cupboard's under, built-in dishwasher, built-in automatic washing machine, peninsular breakfast bar, inset stainless steel single drainer 1 ½ bowl sink unit with mixer tap and cupboard's under, built-in microwave, built-in electric double oven, built-in induction hob, electric hob hood, fitted cupboard housing Viessman gas fired wall mounted combi boiler. |
| BATHROOM/W.C.                                                        | With heated towel rail, integrated low level w.c., integrated hand washbasin with mixer tap, tiled walls, illuminated wall mirror, wall cupboards, shower/bath with mixer tap and thermostatic shower overhead.                                                                                                                                                                                                                                                                                                                                         |
| BEDROOM NO. 1                                                        | 11'10"(max) x 10'5"(max) With laminate floor.                                                                                                                                                                                                                                                                                                                                                                                                                                                                                                           |
| BEDROOM NO. 2                                                        | 11'10"(max)(into wardrobes) x 10'6"(max) With fitted width range of fitted wardrobe/cupboards.                                                                                                                                                                                                                                                                                                                                                                                                                                                          |
| BEDROOM NO. 3                                                        | 11'6"(max)(into wardrobe) x 8'10"(max) 'L' shaped with laminate floor, fitted double wardrobe/cupboard with mirror doors.                                                                                                                                                                                                                                                                                                                                                                                                                               |
| OUTSIDE                                                              | SECURITY LIGHT. COLD WATER TAP. OUTSIDE LIGHTS. SUMMER HOUSE.                                                                                                                                                                                                                                                                                                                                                                                                                                                                                           |
| UTILITY                                                              | 8'1(max) x 6'9"(max) With tiled floor, stainless steel single drainer sink unit with mixer tap and cupboard under, worktop, wall cupboard.                                                                                                                                                                                                                                                                                                                                                                                                              |
| GARAGE                                                               | 17'(max) x 8'(max) With up and over door, power and lighting.                                                                                                                                                                                                                                                                                                                                                                                                                                                                                           |
| GARDENS                                                              | Good gardens to front, down to an extensive block paved multi-vehicle off road parking space<br>with shrubs, borders, privet hedge etc. Wrought iron gate to side opens onto block and paved<br>courtyard with a timber gate leading to the rear.<br>Large gardens to side and rear laid to lawn with paved patios, numerous shrubs, trees, etc., and<br>an extensive patio area to side part laid to paving, and part stone chippings, with borders.                                                                                                   |