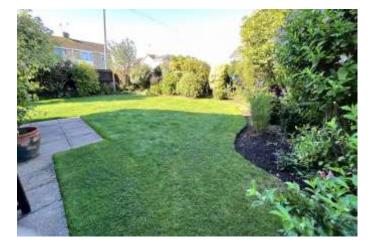

| REF. NO. M4845                                                       | 8A, BIRCHWOOD AVENUE, MARCH                                                                                                                                                                                                                                                                                                                                                                                                                                                                                                                             |
|----------------------------------------------------------------------|---------------------------------------------------------------------------------------------------------------------------------------------------------------------------------------------------------------------------------------------------------------------------------------------------------------------------------------------------------------------------------------------------------------------------------------------------------------------------------------------------------------------------------------------------------|
| HOW TO GET THERE                                                     | From our March office proceed along Broad Street and into High Street. At the mini-roundabout turn right into Burrowmoor Road. Continue and take the seventh turning left into Birchwood Avenue.                                                                                                                                                                                                                                                                                                                                                        |
| THE ACCOMMODATION                                                    | (Dimensions given are approximate only).                                                                                                                                                                                                                                                                                                                                                                                                                                                                                                                |
| ENTRANCE PORCH                                                       |                                                                                                                                                                                                                                                                                                                                                                                                                                                                                                                                                         |
| SPACIOUS ENTRANCE HALL With access to loft, built-in linen cupboard. |                                                                                                                                                                                                                                                                                                                                                                                                                                                                                                                                                         |
| LOUNGE                                                               | 26'10"(max) x 12'(max) With two sets of double glazed patio doors to rear garden.                                                                                                                                                                                                                                                                                                                                                                                                                                                                       |
| FITTED KITCHEN/DINER                                                 | 22'1"(max) x 12'5"(max) With built-in fridge, built-in freezer, pull out shelving, tiled floor, part tiled walls, range of wall cupboard's, preparation surfaces with drawers and cupboard's under, built-in dishwasher, built-in automatic washing machine, peninsular breakfast bar, inset stainless steel single drainer 1 ½ bowl sink unit with mixer tap and cupboard's under, built-in microwave, built-in electric double oven, built-in induction hob, electric hob hood, fitted cupboard housing Viessman gas fired wall mounted combi boiler. |
| BATHROOM/W.C.                                                        | With heated towel rail, integrated low level w.c., integrated hand washbasin with mixer tap, tiled walls, illuminated wall mirror, wall cupboards, shower/bath with mixer tap and thermostatic shower overhead.                                                                                                                                                                                                                                                                                                                                         |
| BEDROOM NO. 1                                                        | 11'10"(max) x 10'5"(max) With laminate floor.                                                                                                                                                                                                                                                                                                                                                                                                                                                                                                           |
| BEDROOM NO. 2                                                        | 11'10"(max)(into wardrobes) x 10'6"(max) With fitted width range of fitted wardrobe/cupboards.                                                                                                                                                                                                                                                                                                                                                                                                                                                          |
| BEDROOM NO. 3                                                        | 11'6"(max)(into wardrobe) x 8'10"(max) 'L' shaped with laminate floor, fitted double wardrobe/cupboard with mirror doors.                                                                                                                                                                                                                                                                                                                                                                                                                               |
| OUTSIDE                                                              | SECURITY LIGHT. COLD WATER TAP. OUTSIDE LIGHTS. SUMMER HOUSE.                                                                                                                                                                                                                                                                                                                                                                                                                                                                                           |
| UTILITY                                                              | 8'1(max) x 6'9"(max) With tiled floor, stainless steel single drainer sink unit with mixer tap and cupboard under, worktop, wall cupboard.                                                                                                                                                                                                                                                                                                                                                                                                              |
| GARAGE                                                               | 17'(max) x 8'(max) With up and over door, power and lighting.                                                                                                                                                                                                                                                                                                                                                                                                                                                                                           |
| GARDENS                                                              | Good gardens to front, down to an extensive block paved multi-vehicle off road parking space<br>with shrubs, borders, privet hedge etc. Wrought iron gate to side opens onto block and paved<br>courtyard with a timber gate leading to the rear.<br>Large gardens to side and rear laid to lawn with paved patios, numerous shrubs, trees, etc., and<br>an extensive patio area to side part laid to paving, and part stone chippings, with borders.                                                                                                   |