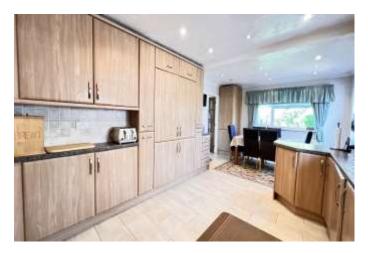

| REF. NO. M4845                                                       | 8A, BIRCHWOOD AVENUE, MARCH                                                                                                                                                                                                                                                                                                                                                                                                                                                                                                                             |
|----------------------------------------------------------------------|---------------------------------------------------------------------------------------------------------------------------------------------------------------------------------------------------------------------------------------------------------------------------------------------------------------------------------------------------------------------------------------------------------------------------------------------------------------------------------------------------------------------------------------------------------|
| HOW TO GET THERE                                                     | From our March office proceed along Broad Street and into High Street. At the mini-roundabout turn right into Burrowmoor Road. Continue and take the seventh turning left into Birchwood Avenue.                                                                                                                                                                                                                                                                                                                                                        |
| THE ACCOMMODATION                                                    | (Dimensions given are approximate only).                                                                                                                                                                                                                                                                                                                                                                                                                                                                                                                |
| ENTRANCE PORCH                                                       |                                                                                                                                                                                                                                                                                                                                                                                                                                                                                                                                                         |
| SPACIOUS ENTRANCE HALL With access to loft, built-in linen cupboard. |                                                                                                                                                                                                                                                                                                                                                                                                                                                                                                                                                         |
| LOUNGE                                                               | 26'10"(max) x 12'(max) With two sets of double glazed patio doors to rear garden.                                                                                                                                                                                                                                                                                                                                                                                                                                                                       |
| FITTED KITCHEN/DINER                                                 | 22'1"(max) x 12'5"(max) With built-in fridge, built-in freezer, pull out shelving, tiled floor, part tiled walls, range of wall cupboard's, preparation surfaces with drawers and cupboard's under, built-in dishwasher, built-in automatic washing machine, peninsular breakfast bar, inset stainless steel single drainer 1 ½ bowl sink unit with mixer tap and cupboard's under, built-in microwave, built-in electric double oven, built-in induction hob, electric hob hood, fitted cupboard housing Viessman gas fired wall mounted combi boiler. |
| BATHROOM/W.C.                                                        | With heated towel rail, integrated low level w.c., integrated hand washbasin with mixer tap, tiled walls, illuminated wall mirror, wall cupboards, shower/bath with mixer tap and thermostatic shower overhead.                                                                                                                                                                                                                                                                                                                                         |
| BEDROOM NO. 1                                                        | 11'10"(max) x 10'5"(max) With laminate floor.                                                                                                                                                                                                                                                                                                                                                                                                                                                                                                           |
| BEDROOM NO. 2                                                        | 11'10"(max)(into wardrobes) x 10'6"(max) With fitted width range of fitted wardrobe/cupboards.                                                                                                                                                                                                                                                                                                                                                                                                                                                          |
| BEDROOM NO. 3                                                        | 11'6"(max)(into wardrobe) x 8'10"(max) 'L' shaped with laminate floor, fitted double wardrobe/cupboard with mirror doors.                                                                                                                                                                                                                                                                                                                                                                                                                               |
| OUTSIDE                                                              | SECURITY LIGHT. COLD WATER TAP. OUTSIDE LIGHTS. SUMMER HOUSE.                                                                                                                                                                                                                                                                                                                                                                                                                                                                                           |
| UTILITY                                                              | 8'1(max) x 6'9"(max) With tiled floor, stainless steel single drainer sink unit with mixer tap and cupboard under, worktop, wall cupboard.                                                                                                                                                                                                                                                                                                                                                                                                              |
| GARAGE                                                               | 17'(max) x 8'(max) With up and over door, power and lighting.                                                                                                                                                                                                                                                                                                                                                                                                                                                                                           |
| GARDENS                                                              | Good gardens to front, down to an extensive block paved multi-vehicle off road parking space<br>with shrubs, borders, privet hedge etc. Wrought iron gate to side opens onto block and paved<br>courtyard with a timber gate leading to the rear.<br>Large gardens to side and rear laid to lawn with paved patios, numerous shrubs, trees, etc., and<br>an extensive patio area to side part laid to paving, and part stone chippings, with borders.                                                                                                   |