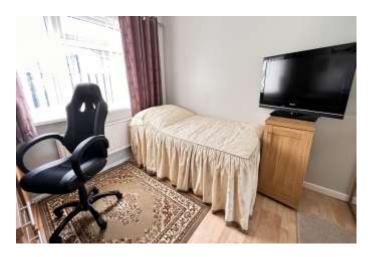

| REF. NO. M4845                                                       | 8A, BIRCHWOOD AVENUE, MARCH                                                                                                                                                                                                                                                                                                                                                                                                                                                                                                                             |
|----------------------------------------------------------------------|---------------------------------------------------------------------------------------------------------------------------------------------------------------------------------------------------------------------------------------------------------------------------------------------------------------------------------------------------------------------------------------------------------------------------------------------------------------------------------------------------------------------------------------------------------|
| HOW TO GET THERE                                                     | From our March office proceed along Broad Street and into High Street. At the mini-roundabout turn right into Burrowmoor Road. Continue and take the seventh turning left into Birchwood Avenue.                                                                                                                                                                                                                                                                                                                                                        |
| THE ACCOMMODATION                                                    | (Dimensions given are approximate only).                                                                                                                                                                                                                                                                                                                                                                                                                                                                                                                |
| ENTRANCE PORCH                                                       |                                                                                                                                                                                                                                                                                                                                                                                                                                                                                                                                                         |
| SPACIOUS ENTRANCE HALL With access to loft, built-in linen cupboard. |                                                                                                                                                                                                                                                                                                                                                                                                                                                                                                                                                         |
| LOUNGE                                                               | 26'10"(max) x 12'(max) With two sets of double glazed patio doors to rear garden.                                                                                                                                                                                                                                                                                                                                                                                                                                                                       |
| FITTED KITCHEN/DINER                                                 | 22'1"(max) x 12'5"(max) With built-in fridge, built-in freezer, pull out shelving, tiled floor, part tiled walls, range of wall cupboard's, preparation surfaces with drawers and cupboard's under, built-in dishwasher, built-in automatic washing machine, peninsular breakfast bar, inset stainless steel single drainer 1 ½ bowl sink unit with mixer tap and cupboard's under, built-in microwave, built-in electric double oven, built-in induction hob, electric hob hood, fitted cupboard housing Viessman gas fired wall mounted combi boiler. |
| BATHROOM/W.C.                                                        | With heated towel rail, integrated low level w.c., integrated hand washbasin with mixer tap, tiled walls, illuminated wall mirror, wall cupboards, shower/bath with mixer tap and thermostatic shower overhead.                                                                                                                                                                                                                                                                                                                                         |
| BEDROOM NO. 1                                                        | 11'10"(max) x 10'5"(max) With laminate floor.                                                                                                                                                                                                                                                                                                                                                                                                                                                                                                           |
| BEDROOM NO. 2                                                        | 11'10"(max)(into wardrobes) x 10'6"(max) With fitted width range of fitted wardrobe/cupboards.                                                                                                                                                                                                                                                                                                                                                                                                                                                          |
| BEDROOM NO. 3                                                        | 11'6"(max)(into wardrobe) x 8'10"(max) 'L' shaped with laminate floor, fitted double wardrobe/cupboard with mirror doors.                                                                                                                                                                                                                                                                                                                                                                                                                               |
| OUTSIDE                                                              | SECURITY LIGHT. COLD WATER TAP. OUTSIDE LIGHTS. SUMMER HOUSE.                                                                                                                                                                                                                                                                                                                                                                                                                                                                                           |
| UTILITY                                                              | 8'1(max) x 6'9"(max) With tiled floor, stainless steel single drainer sink unit with mixer tap and cupboard under, worktop, wall cupboard.                                                                                                                                                                                                                                                                                                                                                                                                              |
| GARAGE                                                               | 17'(max) x 8'(max) With up and over door, power and lighting.                                                                                                                                                                                                                                                                                                                                                                                                                                                                                           |
| GARDENS                                                              | Good gardens to front, down to an extensive block paved multi-vehicle off road parking space<br>with shrubs, borders, privet hedge etc. Wrought iron gate to side opens onto block and paved<br>courtyard with a timber gate leading to the rear.<br>Large gardens to side and rear laid to lawn with paved patios, numerous shrubs, trees, etc., and<br>an extensive patio area to side part laid to paving, and part stone chippings, with borders.                                                                                                   |