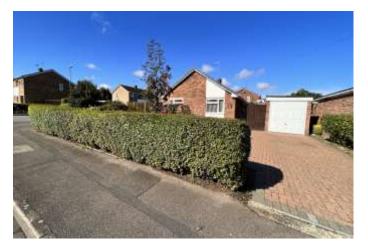

## 8A, BIRCHWOOD AVENUE, MARCH, PE15 9SB

BEAUTIFULY PRESENTED, CONSIDERABLY EXTENDED, THREE THE PROPERTY BEDROOMED DETACHED BUNGALOW ON A LARGE CORNER PLOT. IN THIS HIGHLY SOUGHT AFTER RESIDENTIAL AREA \* 26FT LOUNGE! \* 22FT FITTED KITCHEN WITH AN ABSOLUTE WEALTH OF BUILT-IN APPLIANCES \* SUPERB GENEROUS GARDENS TO FRONT, SIDE AND **REAR \* GARAGE PLUS VERY EXTENSIVE MULTI-VEHICLE OFF ROAD** PARKING \* GAS FIRED CENTRAL HEATING \* DOUBLE GLAZING \* MUST BE VIEWED TO BE APPRECIATED! \* DON'T DELAY. MAKE AN APPOINTMENT TODAY! PRICE £350,000 FREEHOLD EPC BAND TBA COUNCIL TAX BAND C FENLAND DISTRICT COUNCIL **REF. NO. M4845** 

| REF. NO. M4845                                                       | 8A, BIRCHWOOD AVENUE, MARCH                                                                                                                                                                                                                                                                                                                                                                                                                                                                                                                             |
|----------------------------------------------------------------------|---------------------------------------------------------------------------------------------------------------------------------------------------------------------------------------------------------------------------------------------------------------------------------------------------------------------------------------------------------------------------------------------------------------------------------------------------------------------------------------------------------------------------------------------------------|
| HOW TO GET THERE                                                     | From our March office proceed along Broad Street and into High Street. At the mini-roundabout turn right into Burrowmoor Road. Continue and take the seventh turning left into Birchwood Avenue.                                                                                                                                                                                                                                                                                                                                                        |
| THE ACCOMMODATION                                                    | (Dimensions given are approximate only).                                                                                                                                                                                                                                                                                                                                                                                                                                                                                                                |
| ENTRANCE PORCH                                                       |                                                                                                                                                                                                                                                                                                                                                                                                                                                                                                                                                         |
| SPACIOUS ENTRANCE HALL With access to loft, built-in linen cupboard. |                                                                                                                                                                                                                                                                                                                                                                                                                                                                                                                                                         |
| LOUNGE                                                               | 26'10"(max) x 12'(max) With two sets of double glazed patio doors to rear garden.                                                                                                                                                                                                                                                                                                                                                                                                                                                                       |
| FITTED KITCHEN/DINER                                                 | 22'1"(max) x 12'5"(max) With built-in fridge, built-in freezer, pull out shelving, tiled floor, part tiled walls, range of wall cupboard's, preparation surfaces with drawers and cupboard's under, built-in dishwasher, built-in automatic washing machine, peninsular breakfast bar, inset stainless steel single drainer 1 ½ bowl sink unit with mixer tap and cupboard's under, built-in microwave, built-in electric double oven, built-in induction hob, electric hob hood, fitted cupboard housing Viessman gas fired wall mounted combi boiler. |
| BATHROOM/W.C.                                                        | With heated towel rail, integrated low level w.c., integrated hand washbasin with mixer tap, tiled walls, illuminated wall mirror, wall cupboards, shower/bath with mixer tap and thermostatic shower overhead.                                                                                                                                                                                                                                                                                                                                         |
| BEDROOM NO. 1                                                        | 11'10"(max) x 10'5"(max) With laminate floor.                                                                                                                                                                                                                                                                                                                                                                                                                                                                                                           |
| BEDROOM NO. 2                                                        | 11'10"(max)(into wardrobes) x 10'6"(max) With fitted width range of fitted wardrobe/cupboards.                                                                                                                                                                                                                                                                                                                                                                                                                                                          |
| BEDROOM NO. 3                                                        | 11'6"(max)(into wardrobe) x 8'10"(max) 'L' shaped with laminate floor, fitted double wardrobe/cupboard with mirror doors.                                                                                                                                                                                                                                                                                                                                                                                                                               |
| OUTSIDE                                                              | SECURITY LIGHT. COLD WATER TAP. OUTSIDE LIGHTS. SUMMER HOUSE.                                                                                                                                                                                                                                                                                                                                                                                                                                                                                           |
| UTILITY                                                              | 8'1(max) x 6'9"(max) With tiled floor, stainless steel single drainer sink unit with mixer tap and cupboard under, worktop, wall cupboard.                                                                                                                                                                                                                                                                                                                                                                                                              |
| GARAGE                                                               | 17'(max) x 8'(max) With up and over door, power and lighting.                                                                                                                                                                                                                                                                                                                                                                                                                                                                                           |
| GARDENS                                                              | Good gardens to front, down to an extensive block paved multi-vehicle off road parking space<br>with shrubs, borders, privet hedge etc. Wrought iron gate to side opens onto block and paved<br>courtyard with a timber gate leading to the rear.<br>Large gardens to side and rear laid to lawn with paved patios, numerous shrubs, trees, etc., and<br>an extensive patio area to side part laid to paving, and part stone chippings, with borders.                                                                                                   |