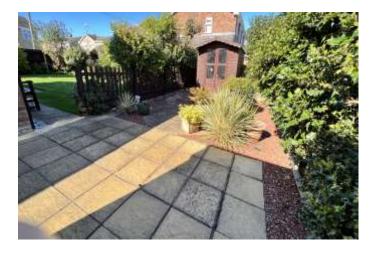

| REF. NO. M4845                                                       | 8A, BIRCHWOOD AVENUE, MARCH                                                                                                                                                                                                                                                                                                                                                                                                                                                                                                                             |
|----------------------------------------------------------------------|---------------------------------------------------------------------------------------------------------------------------------------------------------------------------------------------------------------------------------------------------------------------------------------------------------------------------------------------------------------------------------------------------------------------------------------------------------------------------------------------------------------------------------------------------------|
| HOW TO GET THERE                                                     | From our March office proceed along Broad Street and into High Street. At the mini-roundabout turn right into Burrowmoor Road. Continue and take the seventh turning left into Birchwood Avenue.                                                                                                                                                                                                                                                                                                                                                        |
| THE ACCOMMODATION                                                    | (Dimensions given are approximate only).                                                                                                                                                                                                                                                                                                                                                                                                                                                                                                                |
| ENTRANCE PORCH                                                       |                                                                                                                                                                                                                                                                                                                                                                                                                                                                                                                                                         |
| SPACIOUS ENTRANCE HALL With access to loft, built-in linen cupboard. |                                                                                                                                                                                                                                                                                                                                                                                                                                                                                                                                                         |
| LOUNGE                                                               | 26'10"(max) x 12'(max) With two sets of double glazed patio doors to rear garden.                                                                                                                                                                                                                                                                                                                                                                                                                                                                       |
| FITTED KITCHEN/DINER                                                 | 22'1"(max) x 12'5"(max) With built-in fridge, built-in freezer, pull out shelving, tiled floor, part tiled walls, range of wall cupboard's, preparation surfaces with drawers and cupboard's under, built-in dishwasher, built-in automatic washing machine, peninsular breakfast bar, inset stainless steel single drainer 1 ½ bowl sink unit with mixer tap and cupboard's under, built-in microwave, built-in electric double oven, built-in induction hob, electric hob hood, fitted cupboard housing Viessman gas fired wall mounted combi boiler. |
| BATHROOM/W.C.                                                        | With heated towel rail, integrated low level w.c., integrated hand washbasin with mixer tap, tiled walls, illuminated wall mirror, wall cupboards, shower/bath with mixer tap and thermostatic shower overhead.                                                                                                                                                                                                                                                                                                                                         |
| BEDROOM NO. 1                                                        | 11'10"(max) x 10'5"(max) With laminate floor.                                                                                                                                                                                                                                                                                                                                                                                                                                                                                                           |
| BEDROOM NO. 2                                                        | 11'10"(max)(into wardrobes) x 10'6"(max) With fitted width range of fitted wardrobe/cupboards.                                                                                                                                                                                                                                                                                                                                                                                                                                                          |
| BEDROOM NO. 3                                                        | 11'6"(max)(into wardrobe) x 8'10"(max) 'L' shaped with laminate floor, fitted double wardrobe/cupboard with mirror doors.                                                                                                                                                                                                                                                                                                                                                                                                                               |
| OUTSIDE                                                              | SECURITY LIGHT. COLD WATER TAP. OUTSIDE LIGHTS. SUMMER HOUSE.                                                                                                                                                                                                                                                                                                                                                                                                                                                                                           |
| UTILITY                                                              | 8'1(max) x 6'9"(max) With tiled floor, stainless steel single drainer sink unit with mixer tap and cupboard under, worktop, wall cupboard.                                                                                                                                                                                                                                                                                                                                                                                                              |
| GARAGE                                                               | 17'(max) x 8'(max) With up and over door, power and lighting.                                                                                                                                                                                                                                                                                                                                                                                                                                                                                           |
| GARDENS                                                              | Good gardens to front, down to an extensive block paved multi-vehicle off road parking space<br>with shrubs, borders, privet hedge etc. Wrought iron gate to side opens onto block and paved<br>courtyard with a timber gate leading to the rear.<br>Large gardens to side and rear laid to lawn with paved patios, numerous shrubs, trees, etc., and<br>an extensive patio area to side part laid to paving, and part stone chippings, with borders.                                                                                                   |