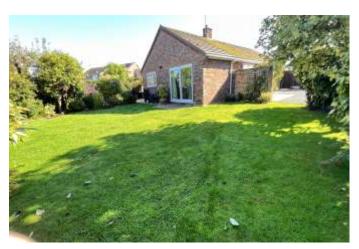

| REF. NO. M4845                                                       | 8A, BIRCHWOOD AVENUE, MARCH                                                                                                                                                                                                                                                                                                                                                                                                                                                                                                                             |
|----------------------------------------------------------------------|---------------------------------------------------------------------------------------------------------------------------------------------------------------------------------------------------------------------------------------------------------------------------------------------------------------------------------------------------------------------------------------------------------------------------------------------------------------------------------------------------------------------------------------------------------|
| HOW TO GET THERE                                                     | From our March office proceed along Broad Street and into High Street. At the mini-roundabout turn right into Burrowmoor Road. Continue and take the seventh turning left into Birchwood Avenue.                                                                                                                                                                                                                                                                                                                                                        |
| THE ACCOMMODATION                                                    | (Dimensions given are approximate only).                                                                                                                                                                                                                                                                                                                                                                                                                                                                                                                |
| ENTRANCE PORCH                                                       |                                                                                                                                                                                                                                                                                                                                                                                                                                                                                                                                                         |
| SPACIOUS ENTRANCE HALL With access to loft, built-in linen cupboard. |                                                                                                                                                                                                                                                                                                                                                                                                                                                                                                                                                         |
| LOUNGE                                                               | 26'10"(max) x 12'(max) With two sets of double glazed patio doors to rear garden.                                                                                                                                                                                                                                                                                                                                                                                                                                                                       |
| FITTED KITCHEN/DINER                                                 | 22'1"(max) x 12'5"(max) With built-in fridge, built-in freezer, pull out shelving, tiled floor, part tiled walls, range of wall cupboard's, preparation surfaces with drawers and cupboard's under, built-in dishwasher, built-in automatic washing machine, peninsular breakfast bar, inset stainless steel single drainer 1 ½ bowl sink unit with mixer tap and cupboard's under, built-in microwave, built-in electric double oven, built-in induction hob, electric hob hood, fitted cupboard housing Viessman gas fired wall mounted combi boiler. |
| BATHROOM/W.C.                                                        | With heated towel rail, integrated low level w.c., integrated hand washbasin with mixer tap, tiled walls, illuminated wall mirror, wall cupboards, shower/bath with mixer tap and thermostatic shower overhead.                                                                                                                                                                                                                                                                                                                                         |
| BEDROOM NO. 1                                                        | 11'10"(max) x 10'5"(max) With laminate floor.                                                                                                                                                                                                                                                                                                                                                                                                                                                                                                           |
| BEDROOM NO. 2                                                        | 11'10"(max)(into wardrobes) x 10'6"(max) With fitted width range of fitted wardrobe/cupboards.                                                                                                                                                                                                                                                                                                                                                                                                                                                          |
| BEDROOM NO. 3                                                        | 11'6"(max)(into wardrobe) x 8'10"(max) 'L' shaped with laminate floor, fitted double wardrobe/cupboard with mirror doors.                                                                                                                                                                                                                                                                                                                                                                                                                               |
| OUTSIDE                                                              | SECURITY LIGHT. COLD WATER TAP. OUTSIDE LIGHTS. SUMMER HOUSE.                                                                                                                                                                                                                                                                                                                                                                                                                                                                                           |
| UTILITY                                                              | 8'1(max) x 6'9"(max) With tiled floor, stainless steel single drainer sink unit with mixer tap and cupboard under, worktop, wall cupboard.                                                                                                                                                                                                                                                                                                                                                                                                              |
| GARAGE                                                               | 17'(max) x 8'(max) With up and over door, power and lighting.                                                                                                                                                                                                                                                                                                                                                                                                                                                                                           |
| GARDENS                                                              | Good gardens to front, down to an extensive block paved multi-vehicle off road parking space<br>with shrubs, borders, privet hedge etc. Wrought iron gate to side opens onto block and paved<br>courtyard with a timber gate leading to the rear.<br>Large gardens to side and rear laid to lawn with paved patios, numerous shrubs, trees, etc., and<br>an extensive patio area to side part laid to paving, and part stone chippings, with borders.                                                                                                   |