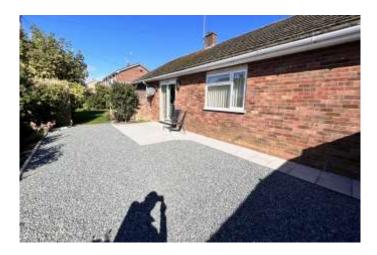

| REF. NO. M4845                                                       | 8A, BIRCHWOOD AVENUE, MARCH                                                                                                                                                                                                                                                                                                                                                                                                                                                                                                                             |
|----------------------------------------------------------------------|---------------------------------------------------------------------------------------------------------------------------------------------------------------------------------------------------------------------------------------------------------------------------------------------------------------------------------------------------------------------------------------------------------------------------------------------------------------------------------------------------------------------------------------------------------|
| HOW TO GET THERE                                                     | From our March office proceed along Broad Street and into High Street. At the mini-roundabout turn right into Burrowmoor Road. Continue and take the seventh turning left into Birchwood Avenue.                                                                                                                                                                                                                                                                                                                                                        |
| THE ACCOMMODATION                                                    | (Dimensions given are approximate only).                                                                                                                                                                                                                                                                                                                                                                                                                                                                                                                |
| ENTRANCE PORCH                                                       |                                                                                                                                                                                                                                                                                                                                                                                                                                                                                                                                                         |
| SPACIOUS ENTRANCE HALL With access to loft, built-in linen cupboard. |                                                                                                                                                                                                                                                                                                                                                                                                                                                                                                                                                         |
| LOUNGE                                                               | 26'10"(max) x 12'(max) With two sets of double glazed patio doors to rear garden.                                                                                                                                                                                                                                                                                                                                                                                                                                                                       |
| FITTED KITCHEN/DINER                                                 | 22'1"(max) x 12'5"(max) With built-in fridge, built-in freezer, pull out shelving, tiled floor, part tiled walls, range of wall cupboard's, preparation surfaces with drawers and cupboard's under, built-in dishwasher, built-in automatic washing machine, peninsular breakfast bar, inset stainless steel single drainer 1 ½ bowl sink unit with mixer tap and cupboard's under, built-in microwave, built-in electric double oven, built-in induction hob, electric hob hood, fitted cupboard housing Viessman gas fired wall mounted combi boiler. |
| BATHROOM/W.C.                                                        | With heated towel rail, integrated low level w.c., integrated hand washbasin with mixer tap, tiled walls, illuminated wall mirror, wall cupboards, shower/bath with mixer tap and thermostatic shower overhead.                                                                                                                                                                                                                                                                                                                                         |
| BEDROOM NO. 1                                                        | 11'10"(max) x 10'5"(max) With laminate floor.                                                                                                                                                                                                                                                                                                                                                                                                                                                                                                           |
| BEDROOM NO. 2                                                        | 11'10"(max)(into wardrobes) x 10'6"(max) With fitted width range of fitted wardrobe/cupboards.                                                                                                                                                                                                                                                                                                                                                                                                                                                          |
| BEDROOM NO. 3                                                        | 11'6"(max)(into wardrobe) x 8'10"(max) 'L' shaped with laminate floor, fitted double wardrobe/cupboard with mirror doors.                                                                                                                                                                                                                                                                                                                                                                                                                               |
| OUTSIDE                                                              | SECURITY LIGHT. COLD WATER TAP. OUTSIDE LIGHTS. SUMMER HOUSE.                                                                                                                                                                                                                                                                                                                                                                                                                                                                                           |
| UTILITY                                                              | 8'1(max) x 6'9"(max) With tiled floor, stainless steel single drainer sink unit with mixer tap and cupboard under, worktop, wall cupboard.                                                                                                                                                                                                                                                                                                                                                                                                              |
| GARAGE                                                               | 17'(max) x 8'(max) With up and over door, power and lighting.                                                                                                                                                                                                                                                                                                                                                                                                                                                                                           |
| GARDENS                                                              | Good gardens to front, down to an extensive block paved multi-vehicle off road parking space<br>with shrubs, borders, privet hedge etc. Wrought iron gate to side opens onto block and paved<br>courtyard with a timber gate leading to the rear.<br>Large gardens to side and rear laid to lawn with paved patios, numerous shrubs, trees, etc., and<br>an extensive patio area to side part laid to paving, and part stone chippings, with borders.                                                                                                   |