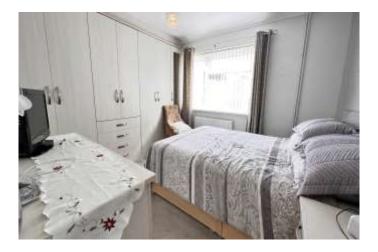

| REF. NO. M4845                                                       | 8A, BIRCHWOOD AVENUE, MARCH                                                                                                                                                                                                                                                                                                                                                                                                                                                                                                                             |
|----------------------------------------------------------------------|---------------------------------------------------------------------------------------------------------------------------------------------------------------------------------------------------------------------------------------------------------------------------------------------------------------------------------------------------------------------------------------------------------------------------------------------------------------------------------------------------------------------------------------------------------|
| HOW TO GET THERE                                                     | From our March office proceed along Broad Street and into High Street. At the mini-roundabout turn right into Burrowmoor Road. Continue and take the seventh turning left into Birchwood Avenue.                                                                                                                                                                                                                                                                                                                                                        |
| THE ACCOMMODATION                                                    | (Dimensions given are approximate only).                                                                                                                                                                                                                                                                                                                                                                                                                                                                                                                |
| ENTRANCE PORCH                                                       |                                                                                                                                                                                                                                                                                                                                                                                                                                                                                                                                                         |
| SPACIOUS ENTRANCE HALL With access to loft, built-in linen cupboard. |                                                                                                                                                                                                                                                                                                                                                                                                                                                                                                                                                         |
| LOUNGE                                                               | 26'10"(max) x 12'(max) With two sets of double glazed patio doors to rear garden.                                                                                                                                                                                                                                                                                                                                                                                                                                                                       |
| FITTED KITCHEN/DINER                                                 | 22'1"(max) x 12'5"(max) With built-in fridge, built-in freezer, pull out shelving, tiled floor, part tiled walls, range of wall cupboard's, preparation surfaces with drawers and cupboard's under, built-in dishwasher, built-in automatic washing machine, peninsular breakfast bar, inset stainless steel single drainer 1 ½ bowl sink unit with mixer tap and cupboard's under, built-in microwave, built-in electric double oven, built-in induction hob, electric hob hood, fitted cupboard housing Viessman gas fired wall mounted combi boiler. |
| BATHROOM/W.C.                                                        | With heated towel rail, integrated low level w.c., integrated hand washbasin with mixer tap, tiled walls, illuminated wall mirror, wall cupboards, shower/bath with mixer tap and thermostatic shower overhead.                                                                                                                                                                                                                                                                                                                                         |
| BEDROOM NO. 1                                                        | 11'10"(max) x 10'5"(max) With laminate floor.                                                                                                                                                                                                                                                                                                                                                                                                                                                                                                           |
| BEDROOM NO. 2                                                        | 11'10"(max)(into wardrobes) x 10'6"(max) With fitted width range of fitted wardrobe/cupboards.                                                                                                                                                                                                                                                                                                                                                                                                                                                          |
| BEDROOM NO. 3                                                        | 11'6"(max)(into wardrobe) x 8'10"(max) 'L' shaped with laminate floor, fitted double wardrobe/cupboard with mirror doors.                                                                                                                                                                                                                                                                                                                                                                                                                               |
| OUTSIDE                                                              | SECURITY LIGHT. COLD WATER TAP. OUTSIDE LIGHTS. SUMMER HOUSE.                                                                                                                                                                                                                                                                                                                                                                                                                                                                                           |
| UTILITY                                                              | 8'1(max) x 6'9"(max) With tiled floor, stainless steel single drainer sink unit with mixer tap and cupboard under, worktop, wall cupboard.                                                                                                                                                                                                                                                                                                                                                                                                              |
| GARAGE                                                               | 17'(max) x 8'(max) With up and over door, power and lighting.                                                                                                                                                                                                                                                                                                                                                                                                                                                                                           |
| GARDENS                                                              | Good gardens to front, down to an extensive block paved multi-vehicle off road parking space<br>with shrubs, borders, privet hedge etc. Wrought iron gate to side opens onto block and paved<br>courtyard with a timber gate leading to the rear.<br>Large gardens to side and rear laid to lawn with paved patios, numerous shrubs, trees, etc., and<br>an extensive patio area to side part laid to paving, and part stone chippings, with borders.                                                                                                   |