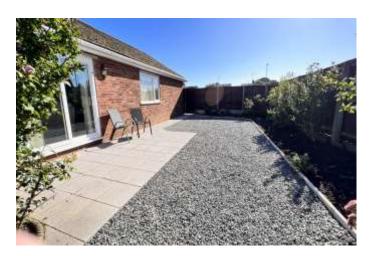

| REF. NO. M4845                                                       | 8A, BIRCHWOOD AVENUE, MARCH                                                                                                                                                                                                                                                                                                                                                                                                                                                                                                                             |
|----------------------------------------------------------------------|---------------------------------------------------------------------------------------------------------------------------------------------------------------------------------------------------------------------------------------------------------------------------------------------------------------------------------------------------------------------------------------------------------------------------------------------------------------------------------------------------------------------------------------------------------|
| HOW TO GET THERE                                                     | From our March office proceed along Broad Street and into High Street. At the mini-roundabout turn right into Burrowmoor Road. Continue and take the seventh turning left into Birchwood Avenue.                                                                                                                                                                                                                                                                                                                                                        |
| THE ACCOMMODATION                                                    | (Dimensions given are approximate only).                                                                                                                                                                                                                                                                                                                                                                                                                                                                                                                |
| ENTRANCE PORCH                                                       |                                                                                                                                                                                                                                                                                                                                                                                                                                                                                                                                                         |
| SPACIOUS ENTRANCE HALL With access to loft, built-in linen cupboard. |                                                                                                                                                                                                                                                                                                                                                                                                                                                                                                                                                         |
| LOUNGE                                                               | 26'10"(max) x 12'(max) With two sets of double glazed patio doors to rear garden.                                                                                                                                                                                                                                                                                                                                                                                                                                                                       |
| FITTED KITCHEN/DINER                                                 | 22'1"(max) x 12'5"(max) With built-in fridge, built-in freezer, pull out shelving, tiled floor, part tiled walls, range of wall cupboard's, preparation surfaces with drawers and cupboard's under, built-in dishwasher, built-in automatic washing machine, peninsular breakfast bar, inset stainless steel single drainer 1 ½ bowl sink unit with mixer tap and cupboard's under, built-in microwave, built-in electric double oven, built-in induction hob, electric hob hood, fitted cupboard housing Viessman gas fired wall mounted combi boiler. |
| BATHROOM/W.C.                                                        | With heated towel rail, integrated low level w.c., integrated hand washbasin with mixer tap, tiled walls, illuminated wall mirror, wall cupboards, shower/bath with mixer tap and thermostatic shower overhead.                                                                                                                                                                                                                                                                                                                                         |
| BEDROOM NO. 1                                                        | 11'10"(max) x 10'5"(max) With laminate floor.                                                                                                                                                                                                                                                                                                                                                                                                                                                                                                           |
| BEDROOM NO. 2                                                        | 11'10"(max)(into wardrobes) x 10'6"(max) With fitted width range of fitted wardrobe/cupboards.                                                                                                                                                                                                                                                                                                                                                                                                                                                          |
| BEDROOM NO. 3                                                        | 11'6"(max)(into wardrobe) x 8'10"(max) 'L' shaped with laminate floor, fitted double wardrobe/cupboard with mirror doors.                                                                                                                                                                                                                                                                                                                                                                                                                               |
| OUTSIDE                                                              | SECURITY LIGHT. COLD WATER TAP. OUTSIDE LIGHTS. SUMMER HOUSE.                                                                                                                                                                                                                                                                                                                                                                                                                                                                                           |
| UTILITY                                                              | 8'1(max) x 6'9"(max) With tiled floor, stainless steel single drainer sink unit with mixer tap and cupboard under, worktop, wall cupboard.                                                                                                                                                                                                                                                                                                                                                                                                              |
| GARAGE                                                               | 17'(max) x 8'(max) With up and over door, power and lighting.                                                                                                                                                                                                                                                                                                                                                                                                                                                                                           |
| GARDENS                                                              | Good gardens to front, down to an extensive block paved multi-vehicle off road parking space<br>with shrubs, borders, privet hedge etc. Wrought iron gate to side opens onto block and paved<br>courtyard with a timber gate leading to the rear.<br>Large gardens to side and rear laid to lawn with paved patios, numerous shrubs, trees, etc., and<br>an extensive patio area to side part laid to paving, and part stone chippings, with borders.                                                                                                   |