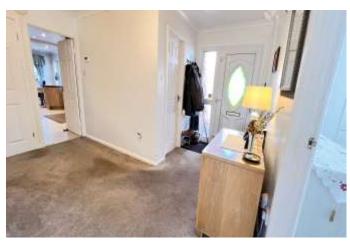

| REF. NO. M4845                                                       | 8A, BIRCHWOOD AVENUE, MARCH                                                                                                                                                                                                                                                                                                                                                                                                                                                                                                                             |
|----------------------------------------------------------------------|---------------------------------------------------------------------------------------------------------------------------------------------------------------------------------------------------------------------------------------------------------------------------------------------------------------------------------------------------------------------------------------------------------------------------------------------------------------------------------------------------------------------------------------------------------|
| HOW TO GET THERE                                                     | From our March office proceed along Broad Street and into High Street. At the mini-roundabout turn right into Burrowmoor Road. Continue and take the seventh turning left into Birchwood Avenue.                                                                                                                                                                                                                                                                                                                                                        |
| THE ACCOMMODATION                                                    | (Dimensions given are approximate only).                                                                                                                                                                                                                                                                                                                                                                                                                                                                                                                |
| ENTRANCE PORCH                                                       |                                                                                                                                                                                                                                                                                                                                                                                                                                                                                                                                                         |
| SPACIOUS ENTRANCE HALL With access to loft, built-in linen cupboard. |                                                                                                                                                                                                                                                                                                                                                                                                                                                                                                                                                         |
| LOUNGE                                                               | 26'10"(max) x 12'(max) With two sets of double glazed patio doors to rear garden.                                                                                                                                                                                                                                                                                                                                                                                                                                                                       |
| FITTED KITCHEN/DINER                                                 | 22'1"(max) x 12'5"(max) With built-in fridge, built-in freezer, pull out shelving, tiled floor, part tiled walls, range of wall cupboard's, preparation surfaces with drawers and cupboard's under, built-in dishwasher, built-in automatic washing machine, peninsular breakfast bar, inset stainless steel single drainer 1 ½ bowl sink unit with mixer tap and cupboard's under, built-in microwave, built-in electric double oven, built-in induction hob, electric hob hood, fitted cupboard housing Viessman gas fired wall mounted combi boiler. |
| BATHROOM/W.C.                                                        | With heated towel rail, integrated low level w.c., integrated hand washbasin with mixer tap, tiled walls, illuminated wall mirror, wall cupboards, shower/bath with mixer tap and thermostatic shower overhead.                                                                                                                                                                                                                                                                                                                                         |
| BEDROOM NO. 1                                                        | 11'10"(max) x 10'5"(max) With laminate floor.                                                                                                                                                                                                                                                                                                                                                                                                                                                                                                           |
| BEDROOM NO. 2                                                        | 11'10"(max)(into wardrobes) x 10'6"(max) With fitted width range of fitted wardrobe/cupboards.                                                                                                                                                                                                                                                                                                                                                                                                                                                          |
| BEDROOM NO. 3                                                        | 11'6"(max)(into wardrobe) x 8'10"(max) 'L' shaped with laminate floor, fitted double wardrobe/cupboard with mirror doors.                                                                                                                                                                                                                                                                                                                                                                                                                               |
| OUTSIDE                                                              | SECURITY LIGHT. COLD WATER TAP. OUTSIDE LIGHTS. SUMMER HOUSE.                                                                                                                                                                                                                                                                                                                                                                                                                                                                                           |
| UTILITY                                                              | 8'1(max) x 6'9"(max) With tiled floor, stainless steel single drainer sink unit with mixer tap and cupboard under, worktop, wall cupboard.                                                                                                                                                                                                                                                                                                                                                                                                              |
| GARAGE                                                               | 17'(max) x 8'(max) With up and over door, power and lighting.                                                                                                                                                                                                                                                                                                                                                                                                                                                                                           |
| GARDENS                                                              | Good gardens to front, down to an extensive block paved multi-vehicle off road parking space<br>with shrubs, borders, privet hedge etc. Wrought iron gate to side opens onto block and paved<br>courtyard with a timber gate leading to the rear.<br>Large gardens to side and rear laid to lawn with paved patios, numerous shrubs, trees, etc., and<br>an extensive patio area to side part laid to paving, and part stone chippings, with borders.                                                                                                   |