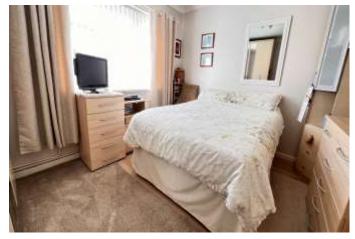

| REF. NO. M4845                                                       | 8A, BIRCHWOOD AVENUE, MARCH                                                                                                                                                                                                                                                                                                                                                                                                                                                                                                                             |
|----------------------------------------------------------------------|---------------------------------------------------------------------------------------------------------------------------------------------------------------------------------------------------------------------------------------------------------------------------------------------------------------------------------------------------------------------------------------------------------------------------------------------------------------------------------------------------------------------------------------------------------|
| HOW TO GET THERE                                                     | From our March office proceed along Broad Street and into High Street. At the mini-roundabout turn right into Burrowmoor Road. Continue and take the seventh turning left into Birchwood Avenue.                                                                                                                                                                                                                                                                                                                                                        |
| THE ACCOMMODATION                                                    | (Dimensions given are approximate only).                                                                                                                                                                                                                                                                                                                                                                                                                                                                                                                |
| ENTRANCE PORCH                                                       |                                                                                                                                                                                                                                                                                                                                                                                                                                                                                                                                                         |
| SPACIOUS ENTRANCE HALL With access to loft, built-in linen cupboard. |                                                                                                                                                                                                                                                                                                                                                                                                                                                                                                                                                         |
| LOUNGE                                                               | 26'10"(max) x 12'(max) With two sets of double glazed patio doors to rear garden.                                                                                                                                                                                                                                                                                                                                                                                                                                                                       |
| FITTED KITCHEN/DINER                                                 | 22'1"(max) x 12'5"(max) With built-in fridge, built-in freezer, pull out shelving, tiled floor, part tiled walls, range of wall cupboard's, preparation surfaces with drawers and cupboard's under, built-in dishwasher, built-in automatic washing machine, peninsular breakfast bar, inset stainless steel single drainer 1 ½ bowl sink unit with mixer tap and cupboard's under, built-in microwave, built-in electric double oven, built-in induction hob, electric hob hood, fitted cupboard housing Viessman gas fired wall mounted combi boiler. |
| BATHROOM/W.C.                                                        | With heated towel rail, integrated low level w.c., integrated hand washbasin with mixer tap, tiled walls, illuminated wall mirror, wall cupboards, shower/bath with mixer tap and thermostatic shower overhead.                                                                                                                                                                                                                                                                                                                                         |
| BEDROOM NO. 1                                                        | 11'10"(max) x 10'5"(max) With laminate floor.                                                                                                                                                                                                                                                                                                                                                                                                                                                                                                           |
| BEDROOM NO. 2                                                        | 11'10"(max)(into wardrobes) x 10'6"(max) With fitted width range of fitted wardrobe/cupboards.                                                                                                                                                                                                                                                                                                                                                                                                                                                          |
| BEDROOM NO. 3                                                        | 11'6"(max)(into wardrobe) x 8'10"(max) 'L' shaped with laminate floor, fitted double wardrobe/cupboard with mirror doors.                                                                                                                                                                                                                                                                                                                                                                                                                               |
| OUTSIDE                                                              | SECURITY LIGHT. COLD WATER TAP. OUTSIDE LIGHTS. SUMMER HOUSE.                                                                                                                                                                                                                                                                                                                                                                                                                                                                                           |
| UTILITY                                                              | 8'1(max) x 6'9"(max) With tiled floor, stainless steel single drainer sink unit with mixer tap and cupboard under, worktop, wall cupboard.                                                                                                                                                                                                                                                                                                                                                                                                              |
| GARAGE                                                               | 17'(max) x 8'(max) With up and over door, power and lighting.                                                                                                                                                                                                                                                                                                                                                                                                                                                                                           |
| GARDENS                                                              | Good gardens to front, down to an extensive block paved multi-vehicle off road parking space<br>with shrubs, borders, privet hedge etc. Wrought iron gate to side opens onto block and paved<br>courtyard with a timber gate leading to the rear.<br>Large gardens to side and rear laid to lawn with paved patios, numerous shrubs, trees, etc., and<br>an extensive patio area to side part laid to paving, and part stone chippings, with borders.                                                                                                   |