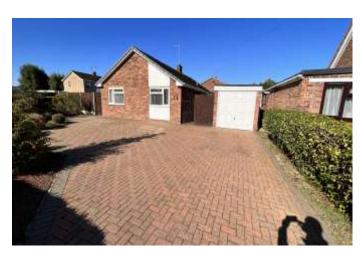

## 8A, BIRCHWOOD AVENUE, MARCH, PE15 9SB

BEAUTIFULY PRESENTED, CONSIDERABLY EXTENDED, THREE THE PROPERTY BEDROOMED DETACHED BUNGALOW ON A LARGE CORNER PLOT. IN THIS HIGHLY SOUGHT AFTER RESIDENTIAL AREA \* 26FT LOUNGE! \* 22FT FITTED KITCHEN WITH AN ABSOLUTE WEALTH OF BUILT-IN APPLIANCES \* SUPERB GENEROUS GARDENS TO FRONT, SIDE AND **REAR \* GARAGE PLUS VERY EXTENSIVE MULTI-VEHICLE OFF ROAD** PARKING \* GAS FIRED CENTRAL HEATING \* DOUBLE GLAZING \* MUST BE VIEWED TO BE APPRECIATED! \* DON'T DELAY. MAKE AN APPOINTMENT TODAY! PRICE £350,000 FREEHOLD EPC BAND TBA COUNCIL TAX BAND C FENLAND DISTRICT COUNCIL **REF. NO. M4845** 

| REF. NO. M4845                                                       | 8A, BIRCHWOOD AVENUE, MARCH                                                                                                                                                                                                                                                                                                                                                                                                                                                                                                                             |
|----------------------------------------------------------------------|---------------------------------------------------------------------------------------------------------------------------------------------------------------------------------------------------------------------------------------------------------------------------------------------------------------------------------------------------------------------------------------------------------------------------------------------------------------------------------------------------------------------------------------------------------|
| HOW TO GET THERE                                                     | From our March office proceed along Broad Street and into High Street. At the mini-roundabout turn right into Burrowmoor Road. Continue and take the seventh turning left into Birchwood Avenue.                                                                                                                                                                                                                                                                                                                                                        |
| THE ACCOMMODATION                                                    | (Dimensions given are approximate only).                                                                                                                                                                                                                                                                                                                                                                                                                                                                                                                |
| ENTRANCE PORCH                                                       |                                                                                                                                                                                                                                                                                                                                                                                                                                                                                                                                                         |
| SPACIOUS ENTRANCE HALL With access to loft, built-in linen cupboard. |                                                                                                                                                                                                                                                                                                                                                                                                                                                                                                                                                         |
| LOUNGE                                                               | 26'10"(max) x 12'(max) With two sets of double glazed patio doors to rear garden.                                                                                                                                                                                                                                                                                                                                                                                                                                                                       |
| FITTED KITCHEN/DINER                                                 | 22'1"(max) x 12'5"(max) With built-in fridge, built-in freezer, pull out shelving, tiled floor, part tiled walls, range of wall cupboard's, preparation surfaces with drawers and cupboard's under, built-in dishwasher, built-in automatic washing machine, peninsular breakfast bar, inset stainless steel single drainer 1 ½ bowl sink unit with mixer tap and cupboard's under, built-in microwave, built-in electric double oven, built-in induction hob, electric hob hood, fitted cupboard housing Viessman gas fired wall mounted combi boiler. |
| BATHROOM/W.C.                                                        | With heated towel rail, integrated low level w.c., integrated hand washbasin with mixer tap, tiled walls, illuminated wall mirror, wall cupboards, shower/bath with mixer tap and thermostatic shower overhead.                                                                                                                                                                                                                                                                                                                                         |
| BEDROOM NO. 1                                                        | 11'10"(max) x 10'5"(max) With laminate floor.                                                                                                                                                                                                                                                                                                                                                                                                                                                                                                           |
| BEDROOM NO. 2                                                        | 11'10"(max)(into wardrobes) x 10'6"(max) With fitted width range of fitted wardrobe/cupboards.                                                                                                                                                                                                                                                                                                                                                                                                                                                          |
| BEDROOM NO. 3                                                        | 11'6"(max)(into wardrobe) x 8'10"(max) 'L' shaped with laminate floor, fitted double wardrobe/cupboard with mirror doors.                                                                                                                                                                                                                                                                                                                                                                                                                               |
| OUTSIDE                                                              | SECURITY LIGHT. COLD WATER TAP. OUTSIDE LIGHTS. SUMMER HOUSE.                                                                                                                                                                                                                                                                                                                                                                                                                                                                                           |
| UTILITY                                                              | 8'1(max) x 6'9"(max) With tiled floor, stainless steel single drainer sink unit with mixer tap and cupboard under, worktop, wall cupboard.                                                                                                                                                                                                                                                                                                                                                                                                              |
| GARAGE                                                               | 17'(max) x 8'(max) With up and over door, power and lighting.                                                                                                                                                                                                                                                                                                                                                                                                                                                                                           |
| GARDENS                                                              | Good gardens to front, down to an extensive block paved multi-vehicle off road parking space<br>with shrubs, borders, privet hedge etc. Wrought iron gate to side opens onto block and paved<br>courtyard with a timber gate leading to the rear.<br>Large gardens to side and rear laid to lawn with paved patios, numerous shrubs, trees, etc., and<br>an extensive patio area to side part laid to paving, and part stone chippings, with borders.                                                                                                   |