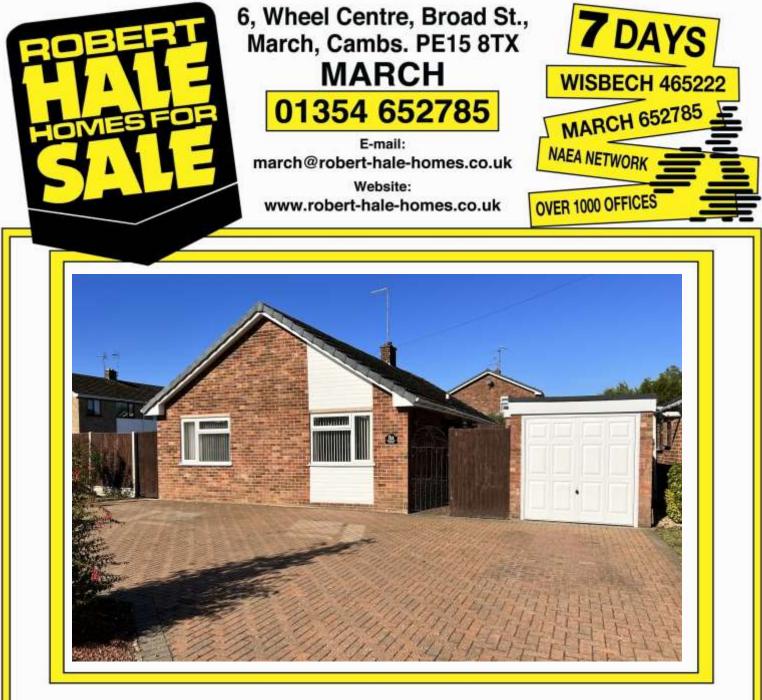

## 8A, BIRCHWOOD AVENUE, MARCH, PE15 9SB

BEAUTIFULY PRESENTED, CONSIDERABLY EXTENDED, THREE THE PROPERTY BEDROOMED DETACHED BUNGALOW ON A LARGE CORNER PLOT. IN THIS HIGHLY SOUGHT AFTER RESIDENTIAL AREA \* 26FT LOUNGE! \* 22FT FITTED KITCHEN WITH AN ABSOLUTE WEALTH OF BUILT-IN APPLIANCES \* SUPERB GENEROUS GARDENS TO FRONT, SIDE AND **REAR \* GARAGE PLUS VERY EXTENSIVE MULTI-VEHICLE OFF ROAD** PARKING \* GAS FIRED CENTRAL HEATING \* DOUBLE GLAZING \* MUST BE VIEWED TO BE APPRECIATED! \* DON'T DELAY. MAKE AN APPOINTMENT TODAY! PRICE £350,000 FREEHOLD EPC BAND TBA COUNCIL TAX BAND C FENLAND DISTRICT COUNCIL **REF. NO. M4845** 

| REF. NO. M4845                                                       | 8A, BIRCHWOOD AVENUE, MARCH                                                                                                                                                                                                                                                                                                                                                                                                                                                                                                                             |
|----------------------------------------------------------------------|---------------------------------------------------------------------------------------------------------------------------------------------------------------------------------------------------------------------------------------------------------------------------------------------------------------------------------------------------------------------------------------------------------------------------------------------------------------------------------------------------------------------------------------------------------|
| HOW TO GET THERE                                                     | From our March office proceed along Broad Street and into High Street. At the mini-roundabout turn right into Burrowmoor Road. Continue and take the seventh turning left into Birchwood Avenue.                                                                                                                                                                                                                                                                                                                                                        |
| THE ACCOMMODATION                                                    | (Dimensions given are approximate only).                                                                                                                                                                                                                                                                                                                                                                                                                                                                                                                |
| ENTRANCE PORCH                                                       |                                                                                                                                                                                                                                                                                                                                                                                                                                                                                                                                                         |
| SPACIOUS ENTRANCE HALL With access to loft, built-in linen cupboard. |                                                                                                                                                                                                                                                                                                                                                                                                                                                                                                                                                         |
| LOUNGE                                                               | 26'10"(max) x 12'(max) With two sets of double glazed patio doors to rear garden.                                                                                                                                                                                                                                                                                                                                                                                                                                                                       |
| FITTED KITCHEN/DINER                                                 | 22'1"(max) x 12'5"(max) With built-in fridge, built-in freezer, pull out shelving, tiled floor, part tiled walls, range of wall cupboard's, preparation surfaces with drawers and cupboard's under, built-in dishwasher, built-in automatic washing machine, peninsular breakfast bar, inset stainless steel single drainer 1 ½ bowl sink unit with mixer tap and cupboard's under, built-in microwave, built-in electric double oven, built-in induction hob, electric hob hood, fitted cupboard housing Viessman gas fired wall mounted combi boiler. |
| BATHROOM/W.C.                                                        | With heated towel rail, integrated low level w.c., integrated hand washbasin with mixer tap, tiled walls, illuminated wall mirror, wall cupboards, shower/bath with mixer tap and thermostatic shower overhead.                                                                                                                                                                                                                                                                                                                                         |
| BEDROOM NO. 1                                                        | 11'10"(max) x 10'5"(max) With laminate floor.                                                                                                                                                                                                                                                                                                                                                                                                                                                                                                           |
| BEDROOM NO. 2                                                        | 11'10"(max)(into wardrobes) x 10'6"(max) With fitted width range of fitted wardrobe/cupboards.                                                                                                                                                                                                                                                                                                                                                                                                                                                          |
| BEDROOM NO. 3                                                        | 11'6"(max)(into wardrobe) x 8'10"(max) 'L' shaped with laminate floor, fitted double wardrobe/cupboard with mirror doors.                                                                                                                                                                                                                                                                                                                                                                                                                               |
| OUTSIDE                                                              | SECURITY LIGHT. COLD WATER TAP. OUTSIDE LIGHTS. SUMMER HOUSE.                                                                                                                                                                                                                                                                                                                                                                                                                                                                                           |
| UTILITY                                                              | 8'1(max) x 6'9"(max) With tiled floor, stainless steel single drainer sink unit with mixer tap and cupboard under, worktop, wall cupboard.                                                                                                                                                                                                                                                                                                                                                                                                              |
| GARAGE                                                               | 17'(max) x 8'(max) With up and over door, power and lighting.                                                                                                                                                                                                                                                                                                                                                                                                                                                                                           |
| GARDENS                                                              | Good gardens to front, down to an extensive block paved multi-vehicle off road parking space<br>with shrubs, borders, privet hedge etc. Wrought iron gate to side opens onto block and paved<br>courtyard with a timber gate leading to the rear.<br>Large gardens to side and rear laid to lawn with paved patios, numerous shrubs, trees, etc., and<br>an extensive patio area to side part laid to paving, and part stone chippings, with borders.                                                                                                   |