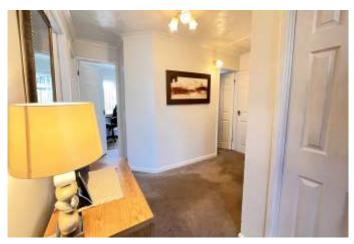

| REF. NO. M4845                                                       | 8A, BIRCHWOOD AVENUE, MARCH                                                                                                                                                                                                                                                                                                                                                                                                                                                                                                                             |
|----------------------------------------------------------------------|---------------------------------------------------------------------------------------------------------------------------------------------------------------------------------------------------------------------------------------------------------------------------------------------------------------------------------------------------------------------------------------------------------------------------------------------------------------------------------------------------------------------------------------------------------|
| HOW TO GET THERE                                                     | From our March office proceed along Broad Street and into High Street. At the mini-roundabout turn right into Burrowmoor Road. Continue and take the seventh turning left into Birchwood Avenue.                                                                                                                                                                                                                                                                                                                                                        |
| THE ACCOMMODATION                                                    | (Dimensions given are approximate only).                                                                                                                                                                                                                                                                                                                                                                                                                                                                                                                |
| ENTRANCE PORCH                                                       |                                                                                                                                                                                                                                                                                                                                                                                                                                                                                                                                                         |
| SPACIOUS ENTRANCE HALL With access to loft, built-in linen cupboard. |                                                                                                                                                                                                                                                                                                                                                                                                                                                                                                                                                         |
| LOUNGE                                                               | 26'10"(max) x 12'(max) With two sets of double glazed patio doors to rear garden.                                                                                                                                                                                                                                                                                                                                                                                                                                                                       |
| FITTED KITCHEN/DINER                                                 | 22'1"(max) x 12'5"(max) With built-in fridge, built-in freezer, pull out shelving, tiled floor, part tiled walls, range of wall cupboard's, preparation surfaces with drawers and cupboard's under, built-in dishwasher, built-in automatic washing machine, peninsular breakfast bar, inset stainless steel single drainer 1 ½ bowl sink unit with mixer tap and cupboard's under, built-in microwave, built-in electric double oven, built-in induction hob, electric hob hood, fitted cupboard housing Viessman gas fired wall mounted combi boiler. |
| BATHROOM/W.C.                                                        | With heated towel rail, integrated low level w.c., integrated hand washbasin with mixer tap, tiled walls, illuminated wall mirror, wall cupboards, shower/bath with mixer tap and thermostatic shower overhead.                                                                                                                                                                                                                                                                                                                                         |
| BEDROOM NO. 1                                                        | 11'10"(max) x 10'5"(max) With laminate floor.                                                                                                                                                                                                                                                                                                                                                                                                                                                                                                           |
| BEDROOM NO. 2                                                        | 11'10"(max)(into wardrobes) x 10'6"(max) With fitted width range of fitted wardrobe/cupboards.                                                                                                                                                                                                                                                                                                                                                                                                                                                          |
| BEDROOM NO. 3                                                        | 11'6"(max)(into wardrobe) x 8'10"(max) 'L' shaped with laminate floor, fitted double wardrobe/cupboard with mirror doors.                                                                                                                                                                                                                                                                                                                                                                                                                               |
| OUTSIDE                                                              | SECURITY LIGHT. COLD WATER TAP. OUTSIDE LIGHTS. SUMMER HOUSE.                                                                                                                                                                                                                                                                                                                                                                                                                                                                                           |
| UTILITY                                                              | 8'1(max) x 6'9"(max) With tiled floor, stainless steel single drainer sink unit with mixer tap and cupboard under, worktop, wall cupboard.                                                                                                                                                                                                                                                                                                                                                                                                              |
| GARAGE                                                               | 17'(max) x 8'(max) With up and over door, power and lighting.                                                                                                                                                                                                                                                                                                                                                                                                                                                                                           |
| GARDENS                                                              | Good gardens to front, down to an extensive block paved multi-vehicle off road parking space<br>with shrubs, borders, privet hedge etc. Wrought iron gate to side opens onto block and paved<br>courtyard with a timber gate leading to the rear.<br>Large gardens to side and rear laid to lawn with paved patios, numerous shrubs, trees, etc., and<br>an extensive patio area to side part laid to paving, and part stone chippings, with borders.                                                                                                   |