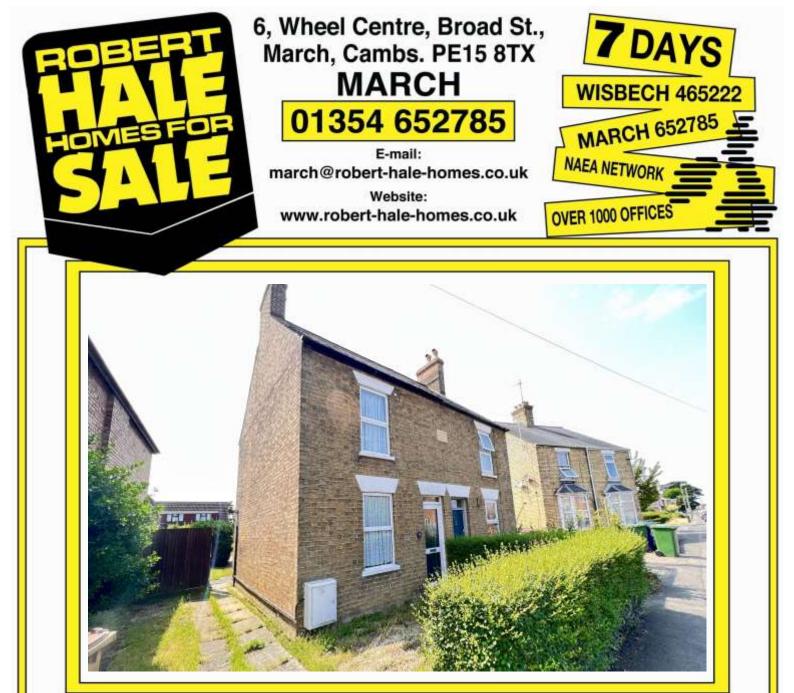

# 10, GAUL ROAD, MARCH, PE15 9RF.

| THE PROPERTY<br>Reduced to | TWO BEDROOMED SEMI-DETACHED HOUSE SITUATED CLOSE TO<br>TOWN AND SCHOOLS * 22FT LOUNGE * USEFUL UTILITY<br>* GROUND FLOOR CLOAKROOM/W.C. * MULTI-VEHICLE OFF<br>ROAD PARKING * LONG GARDEN TO REAR * GAS FIRED<br>CENTRAL HEATING * DOUBLE GLAZING * GREAT POTENTIAL<br>* VIEW QUICKLY! |                          |                |
|----------------------------|----------------------------------------------------------------------------------------------------------------------------------------------------------------------------------------------------------------------------------------------------------------------------------------|--------------------------|----------------|
| PRICE                      | £185,000<br>_ <del>£195,0</del> 00                                                                                                                                                                                                                                                     | FREEHOLD                 | EPC BAND D     |
| COUNCIL TAX                | BAND A                                                                                                                                                                                                                                                                                 | FENLAND DISTRICT COUNCIL | REF. NO. M4843 |

| REF. NO. M4843                                  | 10, GAUL ROAD, MARCH                                                                                                                                                                                                                                                                                                                                   |  |  |  |
|-------------------------------------------------|--------------------------------------------------------------------------------------------------------------------------------------------------------------------------------------------------------------------------------------------------------------------------------------------------------------------------------------------------------|--|--|--|
| HOW TO GET THERE                                | From our March office travel through Broad Street and into High Street. Continue and at the mini-roundabout turn right into Burrowmoor Road. Take the second turning right into Gaul Road and the property will be seen on the left hand side.                                                                                                         |  |  |  |
| THE ACCOMMODATION                               | (Dimensions given are approximate only).                                                                                                                                                                                                                                                                                                               |  |  |  |
| ENTRANCE HALL                                   | With stairway off.                                                                                                                                                                                                                                                                                                                                     |  |  |  |
| LOUNGE/DINER                                    | 22' 7" (max) x 13' (max) With fire surround with gas point, built in understairs cupboard.                                                                                                                                                                                                                                                             |  |  |  |
| FITTED KITCHEN                                  | 10' 6'' (max) x 8' 5'' (max) With inset stainless steel single drainer $1\frac{1}{2}$ bowl sink unit with mixer tap and cupboards under, gas fired wall mounted central heating boiler, built in gas hob, built in electric oven, electric hob hood, preparation surfaces with drawers and cupboards under, range of wall cupboards, part tiled walls. |  |  |  |
| GROUND FLOOR CLOAKROOM/W.C. With low level w.c. |                                                                                                                                                                                                                                                                                                                                                        |  |  |  |
| UTILITY                                         | 7' 9" (max) x 5' 5" (max) With space/vent for tumble drier and space/plumbing for automatic washing machine.                                                                                                                                                                                                                                           |  |  |  |
| FIRST FLOOR                                     |                                                                                                                                                                                                                                                                                                                                                        |  |  |  |
| SPACIOUS LANDING/WORKPLACE/STUDY AREA           |                                                                                                                                                                                                                                                                                                                                                        |  |  |  |
| BATHROOM/W.C./SHOWER                            | <b>ROOM</b> With low level w.c., panelled bath with tiled splashback, pedestal washbasin with tiled splashback, tiled and screened shower cubicle with thermostatic shower, built in airing cupboard housing hot water cylinder                                                                                                                        |  |  |  |
| <b>BEDROOM NO. 1</b>                            | 11' 1" (max) x 10' 1" (max) With built in wardrobe/cupboard.                                                                                                                                                                                                                                                                                           |  |  |  |
| <b>BEDROOM NO. 2</b>                            | 11' (max) x 7' 1" (max).                                                                                                                                                                                                                                                                                                                               |  |  |  |
| OUTSIDE                                         | TIMBER STORE SHEDCOLD WATER TAP                                                                                                                                                                                                                                                                                                                        |  |  |  |
| GARDENS                                         | Gardens to front, with shrubs etc, driveway/multi-vehicle off road parking to side. Timber gate to side opens on to the very long rear garden, which is laid to lawn with numerous trees, shrubs, plant borders, pathways etc.                                                                                                                         |  |  |  |