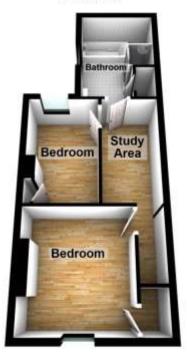

| REF. NO. M4843                                  | 10, GAUL ROAD, MARCH                                                                                                                                                                                                                                                                                                                                   |  |  |  |
|-------------------------------------------------|--------------------------------------------------------------------------------------------------------------------------------------------------------------------------------------------------------------------------------------------------------------------------------------------------------------------------------------------------------|--|--|--|
| HOW TO GET THERE                                | From our March office travel through Broad Street and into High Street. Continue and at the mini-roundabout turn right into Burrowmoor Road. Take the second turning right into Gaul Road and the property will be seen on the left hand side.                                                                                                         |  |  |  |
| THE ACCOMMODATION                               | (Dimensions given are approximate only).                                                                                                                                                                                                                                                                                                               |  |  |  |
| ENTRANCE HALL                                   | With stairway off.                                                                                                                                                                                                                                                                                                                                     |  |  |  |
| LOUNGE/DINER                                    | 22' 7" (max) x 13' (max) With fire surround with gas point, built in understairs cupboard.                                                                                                                                                                                                                                                             |  |  |  |
| FITTED KITCHEN                                  | 10' 6'' (max) x 8' 5'' (max) With inset stainless steel single drainer $1\frac{1}{2}$ bowl sink unit with mixer tap and cupboards under, gas fired wall mounted central heating boiler, built in gas hob, built in electric oven, electric hob hood, preparation surfaces with drawers and cupboards under, range of wall cupboards, part tiled walls. |  |  |  |
| GROUND FLOOR CLOAKROOM/W.C. With low level w.c. |                                                                                                                                                                                                                                                                                                                                                        |  |  |  |
| UTILITY                                         | 7' 9" (max) x 5' 5" (max) With space/vent for tumble drier and space/plumbing for automatic washing machine.                                                                                                                                                                                                                                           |  |  |  |
| FIRST FLOOR                                     |                                                                                                                                                                                                                                                                                                                                                        |  |  |  |
| SPACIOUS LANDING/WORKPLACE/STUDY AREA           |                                                                                                                                                                                                                                                                                                                                                        |  |  |  |
| BATHROOM/W.C./SHOWER                            | <b>ROOM</b> With low level w.c., panelled bath with tiled splashback, pedestal washbasin with tiled splashback, tiled and screened shower cubicle with thermostatic shower, built in airing cupboard housing hot water cylinder                                                                                                                        |  |  |  |
| <b>BEDROOM NO. 1</b>                            | 11' 1" (max) x 10' 1" (max) With built in wardrobe/cupboard.                                                                                                                                                                                                                                                                                           |  |  |  |
| <b>BEDROOM NO. 2</b>                            | 11' (max) x 7' 1" (max).                                                                                                                                                                                                                                                                                                                               |  |  |  |
| OUTSIDE                                         | TIMBER STORE SHEDCOLD WATER TAP                                                                                                                                                                                                                                                                                                                        |  |  |  |
| GARDENS                                         | Gardens to front, with shrubs etc, driveway/multi-vehicle off road parking to side. Timber gate to side opens on to the very long rear garden, which is laid to lawn with numerous trees, shrubs, plant borders, pathways etc.                                                                                                                         |  |  |  |

#### First Floor