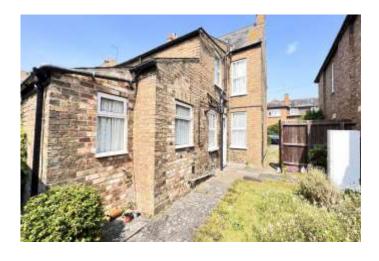

| REF. NO. M4843                                  | 10, GAUL ROAD, MARCH                                                                                                                                                                                                                                                                                                                                   |  |  |  |
|-------------------------------------------------|--------------------------------------------------------------------------------------------------------------------------------------------------------------------------------------------------------------------------------------------------------------------------------------------------------------------------------------------------------|--|--|--|
| HOW TO GET THERE                                | From our March office travel through Broad Street and into High Street. Continue and at the mini-roundabout turn right into Burrowmoor Road. Take the second turning right into Gaul Road and the property will be seen on the left hand side.                                                                                                         |  |  |  |
| THE ACCOMMODATION                               | (Dimensions given are approximate only).                                                                                                                                                                                                                                                                                                               |  |  |  |
| ENTRANCE HALL                                   | With stairway off.                                                                                                                                                                                                                                                                                                                                     |  |  |  |
| LOUNGE/DINER                                    | 22' 7" (max) x 13' (max) With fire surround with gas point, built in understairs cupboard.                                                                                                                                                                                                                                                             |  |  |  |
| FITTED KITCHEN                                  | 10' 6'' (max) x 8' 5'' (max) With inset stainless steel single drainer $1\frac{1}{2}$ bowl sink unit with mixer tap and cupboards under, gas fired wall mounted central heating boiler, built in gas hob, built in electric oven, electric hob hood, preparation surfaces with drawers and cupboards under, range of wall cupboards, part tiled walls. |  |  |  |
| GROUND FLOOR CLOAKROOM/W.C. With low level w.c. |                                                                                                                                                                                                                                                                                                                                                        |  |  |  |
| UTILITY                                         | 7' 9" (max) x 5' 5" (max) With space/vent for tumble drier and space/plumbing for automatic washing machine.                                                                                                                                                                                                                                           |  |  |  |
| FIRST FLOOR                                     |                                                                                                                                                                                                                                                                                                                                                        |  |  |  |
| SPACIOUS LANDING/WORKPLACE/STUDY AREA           |                                                                                                                                                                                                                                                                                                                                                        |  |  |  |
| BATHROOM/W.C./SHOWER                            | <b>ROOM</b> With low level w.c., panelled bath with tiled splashback, pedestal washbasin with tiled splashback, tiled and screened shower cubicle with thermostatic shower, built in airing cupboard housing hot water cylinder                                                                                                                        |  |  |  |
| <b>BEDROOM NO. 1</b>                            | 11' 1" (max) x 10' 1" (max) With built in wardrobe/cupboard.                                                                                                                                                                                                                                                                                           |  |  |  |
| <b>BEDROOM NO. 2</b>                            | 11' (max) x 7' 1" (max).                                                                                                                                                                                                                                                                                                                               |  |  |  |
| OUTSIDE                                         | TIMBER STORE SHEDCOLD WATER TAP                                                                                                                                                                                                                                                                                                                        |  |  |  |
| GARDENS                                         | Gardens to front, with shrubs etc, driveway/multi-vehicle off road parking to side. Timber gate to side opens on to the very long rear garden, which is laid to lawn with numerous trees, shrubs, plant borders, pathways etc.                                                                                                                         |  |  |  |