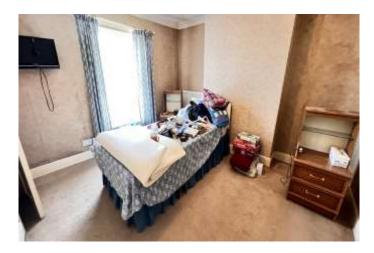

| REF. NO. M4843                                  | 10, GAUL ROAD, MARCH                                                                                                                                                                                                                                                                                                                                   |  |  |  |
|-------------------------------------------------|--------------------------------------------------------------------------------------------------------------------------------------------------------------------------------------------------------------------------------------------------------------------------------------------------------------------------------------------------------|--|--|--|
| HOW TO GET THERE                                | From our March office travel through Broad Street and into High Street. Continue and at the mini-roundabout turn right into Burrowmoor Road. Take the second turning right into Gaul Road and the property will be seen on the left hand side.                                                                                                         |  |  |  |
| THE ACCOMMODATION                               | (Dimensions given are approximate only).                                                                                                                                                                                                                                                                                                               |  |  |  |
| ENTRANCE HALL                                   | With stairway off.                                                                                                                                                                                                                                                                                                                                     |  |  |  |
| LOUNGE/DINER                                    | 22' 7" (max) x 13' (max) With fire surround with gas point, built in understairs cupboard.                                                                                                                                                                                                                                                             |  |  |  |
| FITTED KITCHEN                                  | 10' 6'' (max) x 8' 5'' (max) With inset stainless steel single drainer $1\frac{1}{2}$ bowl sink unit with mixer tap and cupboards under, gas fired wall mounted central heating boiler, built in gas hob, built in electric oven, electric hob hood, preparation surfaces with drawers and cupboards under, range of wall cupboards, part tiled walls. |  |  |  |
| GROUND FLOOR CLOAKROOM/W.C. With low level w.c. |                                                                                                                                                                                                                                                                                                                                                        |  |  |  |
| UTILITY                                         | 7' 9" (max) x 5' 5" (max) With space/vent for tumble drier and space/plumbing for automatic washing machine.                                                                                                                                                                                                                                           |  |  |  |
| FIRST FLOOR                                     |                                                                                                                                                                                                                                                                                                                                                        |  |  |  |
| SPACIOUS LANDING/WORKPLACE/STUDY AREA           |                                                                                                                                                                                                                                                                                                                                                        |  |  |  |
| BATHROOM/W.C./SHOWER                            | <b>ROOM</b> With low level w.c., panelled bath with tiled splashback, pedestal washbasin with tiled splashback, tiled and screened shower cubicle with thermostatic shower, built in airing cupboard housing hot water cylinder                                                                                                                        |  |  |  |
| <b>BEDROOM NO. 1</b>                            | 11' 1" (max) x 10' 1" (max) With built in wardrobe/cupboard.                                                                                                                                                                                                                                                                                           |  |  |  |
| <b>BEDROOM NO. 2</b>                            | 11' (max) x 7' 1" (max).                                                                                                                                                                                                                                                                                                                               |  |  |  |
| OUTSIDE                                         | TIMBER STORE SHEDCOLD WATER TAP                                                                                                                                                                                                                                                                                                                        |  |  |  |
| GARDENS                                         | Gardens to front, with shrubs etc, driveway/multi-vehicle off road parking to side. Timber gate to side opens on to the very long rear garden, which is laid to lawn with numerous trees, shrubs, plant borders, pathways etc.                                                                                                                         |  |  |  |