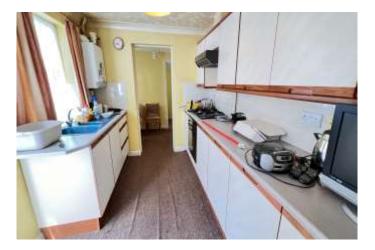

| REF. NO. M4843                                  | 10, GAUL ROAD, MARCH                                                                                                                                                                                                                                                                                                                                   |  |  |  |
|-------------------------------------------------|--------------------------------------------------------------------------------------------------------------------------------------------------------------------------------------------------------------------------------------------------------------------------------------------------------------------------------------------------------|--|--|--|
| HOW TO GET THERE                                | From our March office travel through Broad Street and into High Street. Continue and at the mini-roundabout turn right into Burrowmoor Road. Take the second turning right into Gaul Road and the property will be seen on the left hand side.                                                                                                         |  |  |  |
| THE ACCOMMODATION                               | (Dimensions given are approximate only).                                                                                                                                                                                                                                                                                                               |  |  |  |
| ENTRANCE HALL                                   | With stairway off.                                                                                                                                                                                                                                                                                                                                     |  |  |  |
| LOUNGE/DINER                                    | 22' 7" (max) x 13' (max) With fire surround with gas point, built in understairs cupboard.                                                                                                                                                                                                                                                             |  |  |  |
| FITTED KITCHEN                                  | 10' 6'' (max) x 8' 5'' (max) With inset stainless steel single drainer $1\frac{1}{2}$ bowl sink unit with mixer tap and cupboards under, gas fired wall mounted central heating boiler, built in gas hob, built in electric oven, electric hob hood, preparation surfaces with drawers and cupboards under, range of wall cupboards, part tiled walls. |  |  |  |
| GROUND FLOOR CLOAKROOM/W.C. With low level w.c. |                                                                                                                                                                                                                                                                                                                                                        |  |  |  |
| UTILITY                                         | 7' 9" (max) x 5' 5" (max) With space/vent for tumble drier and space/plumbing for automatic washing machine.                                                                                                                                                                                                                                           |  |  |  |
| FIRST FLOOR                                     |                                                                                                                                                                                                                                                                                                                                                        |  |  |  |
| SPACIOUS LANDING/WORKPLACE/STUDY AREA           |                                                                                                                                                                                                                                                                                                                                                        |  |  |  |
| BATHROOM/W.C./SHOWER                            | <b>ROOM</b> With low level w.c., panelled bath with tiled splashback, pedestal washbasin with tiled splashback, tiled and screened shower cubicle with thermostatic shower, built in airing cupboard housing hot water cylinder                                                                                                                        |  |  |  |
| <b>BEDROOM NO. 1</b>                            | 11' 1" (max) x 10' 1" (max) With built in wardrobe/cupboard.                                                                                                                                                                                                                                                                                           |  |  |  |
| <b>BEDROOM NO. 2</b>                            | 11' (max) x 7' 1" (max).                                                                                                                                                                                                                                                                                                                               |  |  |  |
| OUTSIDE                                         | TIMBER STORE SHEDCOLD WATER TAP                                                                                                                                                                                                                                                                                                                        |  |  |  |
| GARDENS                                         | Gardens to front, with shrubs etc, driveway/multi-vehicle off road parking to side. Timber gate to side opens on to the very long rear garden, which is laid to lawn with numerous trees, shrubs, plant borders, pathways etc.                                                                                                                         |  |  |  |