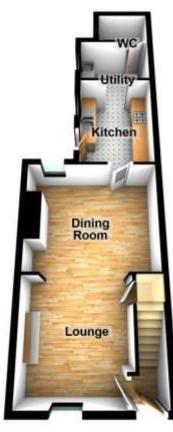

| REF. NO. M4843                                  | 10, GAUL ROAD, MARCH                                                                                                                                                                                                                                                                                                                                   |  |  |  |
|-------------------------------------------------|--------------------------------------------------------------------------------------------------------------------------------------------------------------------------------------------------------------------------------------------------------------------------------------------------------------------------------------------------------|--|--|--|
| HOW TO GET THERE                                | From our March office travel through Broad Street and into High Street. Continue and at the mini-roundabout turn right into Burrowmoor Road. Take the second turning right into Gaul Road and the property will be seen on the left hand side.                                                                                                         |  |  |  |
| THE ACCOMMODATION                               | (Dimensions given are approximate only).                                                                                                                                                                                                                                                                                                               |  |  |  |
| ENTRANCE HALL                                   | With stairway off.                                                                                                                                                                                                                                                                                                                                     |  |  |  |
| LOUNGE/DINER                                    | 22' 7" (max) x 13' (max) With fire surround with gas point, built in understairs cupboard.                                                                                                                                                                                                                                                             |  |  |  |
| FITTED KITCHEN                                  | 10' 6'' (max) x 8' 5'' (max) With inset stainless steel single drainer $1\frac{1}{2}$ bowl sink unit with mixer tap and cupboards under, gas fired wall mounted central heating boiler, built in gas hob, built in electric oven, electric hob hood, preparation surfaces with drawers and cupboards under, range of wall cupboards, part tiled walls. |  |  |  |
| GROUND FLOOR CLOAKROOM/W.C. With low level w.c. |                                                                                                                                                                                                                                                                                                                                                        |  |  |  |
| UTILITY                                         | 7' 9" (max) x 5' 5" (max) With space/vent for tumble drier and space/plumbing for automatic washing machine.                                                                                                                                                                                                                                           |  |  |  |
| FIRST FLOOR                                     |                                                                                                                                                                                                                                                                                                                                                        |  |  |  |
| SPACIOUS LANDING/WORKPLACE/STUDY AREA           |                                                                                                                                                                                                                                                                                                                                                        |  |  |  |
| BATHROOM/W.C./SHOWER                            | <b>ROOM</b> With low level w.c., panelled bath with tiled splashback, pedestal washbasin with tiled splashback, tiled and screened shower cubicle with thermostatic shower, built in airing cupboard housing hot water cylinder                                                                                                                        |  |  |  |
| <b>BEDROOM NO. 1</b>                            | 11' 1" (max) x 10' 1" (max) With built in wardrobe/cupboard.                                                                                                                                                                                                                                                                                           |  |  |  |
| <b>BEDROOM NO. 2</b>                            | 11' (max) x 7' 1" (max).                                                                                                                                                                                                                                                                                                                               |  |  |  |
| OUTSIDE                                         | TIMBER STORE SHEDCOLD WATER TAP                                                                                                                                                                                                                                                                                                                        |  |  |  |
| GARDENS                                         | Gardens to front, with shrubs etc, driveway/multi-vehicle off road parking to side. Timber gate to side opens on to the very long rear garden, which is laid to lawn with numerous trees, shrubs, plant borders, pathways etc.                                                                                                                         |  |  |  |

# **Ground Floor**