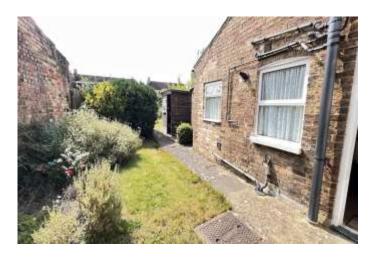

| REF. NO. M4843                                  | 10, GAUL ROAD, MARCH                                                                                                                                                                                                                                                                                                                                   |  |  |  |
|-------------------------------------------------|--------------------------------------------------------------------------------------------------------------------------------------------------------------------------------------------------------------------------------------------------------------------------------------------------------------------------------------------------------|--|--|--|
| HOW TO GET THERE                                | From our March office travel through Broad Street and into High Street. Continue and at the mini-roundabout turn right into Burrowmoor Road. Take the second turning right into Gaul Road and the property will be seen on the left hand side.                                                                                                         |  |  |  |
| THE ACCOMMODATION                               | (Dimensions given are approximate only).                                                                                                                                                                                                                                                                                                               |  |  |  |
| ENTRANCE HALL                                   | With stairway off.                                                                                                                                                                                                                                                                                                                                     |  |  |  |
| LOUNGE/DINER                                    | 22' 7" (max) x 13' (max) With fire surround with gas point, built in understairs cupboard.                                                                                                                                                                                                                                                             |  |  |  |
| FITTED KITCHEN                                  | 10' 6'' (max) x 8' 5'' (max) With inset stainless steel single drainer $1\frac{1}{2}$ bowl sink unit with mixer tap and cupboards under, gas fired wall mounted central heating boiler, built in gas hob, built in electric oven, electric hob hood, preparation surfaces with drawers and cupboards under, range of wall cupboards, part tiled walls. |  |  |  |
| GROUND FLOOR CLOAKROOM/W.C. With low level w.c. |                                                                                                                                                                                                                                                                                                                                                        |  |  |  |
| UTILITY                                         | 7' 9" (max) x 5' 5" (max) With space/vent for tumble drier and space/plumbing for automatic washing machine.                                                                                                                                                                                                                                           |  |  |  |
| FIRST FLOOR                                     |                                                                                                                                                                                                                                                                                                                                                        |  |  |  |
| SPACIOUS LANDING/WORKPLACE/STUDY AREA           |                                                                                                                                                                                                                                                                                                                                                        |  |  |  |
| BATHROOM/W.C./SHOWER                            | <b>ROOM</b> With low level w.c., panelled bath with tiled splashback, pedestal washbasin with tiled splashback, tiled and screened shower cubicle with thermostatic shower, built in airing cupboard housing hot water cylinder                                                                                                                        |  |  |  |
| <b>BEDROOM NO. 1</b>                            | 11' 1" (max) x 10' 1" (max) With built in wardrobe/cupboard.                                                                                                                                                                                                                                                                                           |  |  |  |
| <b>BEDROOM NO. 2</b>                            | 11' (max) x 7' 1" (max).                                                                                                                                                                                                                                                                                                                               |  |  |  |
| OUTSIDE                                         | TIMBER STORE SHEDCOLD WATER TAP                                                                                                                                                                                                                                                                                                                        |  |  |  |
| GARDENS                                         | Gardens to front, with shrubs etc, driveway/multi-vehicle off road parking to side. Timber gate to side opens on to the very long rear garden, which is laid to lawn with numerous trees, shrubs, plant borders, pathways etc.                                                                                                                         |  |  |  |