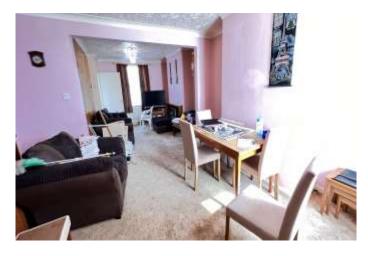

| REF. NO. M4843                                  | 10, GAUL ROAD, MARCH                                                                                                                                                                                                                                                                                                                                   |  |  |  |
|-------------------------------------------------|--------------------------------------------------------------------------------------------------------------------------------------------------------------------------------------------------------------------------------------------------------------------------------------------------------------------------------------------------------|--|--|--|
| HOW TO GET THERE                                | From our March office travel through Broad Street and into High Street. Continue and at the mini-roundabout turn right into Burrowmoor Road. Take the second turning right into Gaul Road and the property will be seen on the left hand side.                                                                                                         |  |  |  |
| THE ACCOMMODATION                               | (Dimensions given are approximate only).                                                                                                                                                                                                                                                                                                               |  |  |  |
| ENTRANCE HALL                                   | With stairway off.                                                                                                                                                                                                                                                                                                                                     |  |  |  |
| LOUNGE/DINER                                    | 22' 7" (max) x 13' (max) With fire surround with gas point, built in understairs cupboard.                                                                                                                                                                                                                                                             |  |  |  |
| FITTED KITCHEN                                  | 10' 6'' (max) x 8' 5'' (max) With inset stainless steel single drainer $1\frac{1}{2}$ bowl sink unit with mixer tap and cupboards under, gas fired wall mounted central heating boiler, built in gas hob, built in electric oven, electric hob hood, preparation surfaces with drawers and cupboards under, range of wall cupboards, part tiled walls. |  |  |  |
| GROUND FLOOR CLOAKROOM/W.C. With low level w.c. |                                                                                                                                                                                                                                                                                                                                                        |  |  |  |
| UTILITY                                         | 7' 9" (max) x 5' 5" (max) With space/vent for tumble drier and space/plumbing for automatic washing machine.                                                                                                                                                                                                                                           |  |  |  |
| FIRST FLOOR                                     |                                                                                                                                                                                                                                                                                                                                                        |  |  |  |
| SPACIOUS LANDING/WORKPLACE/STUDY AREA           |                                                                                                                                                                                                                                                                                                                                                        |  |  |  |
| BATHROOM/W.C./SHOWER                            | <b>ROOM</b> With low level w.c., panelled bath with tiled splashback, pedestal washbasin with tiled splashback, tiled and screened shower cubicle with thermostatic shower, built in airing cupboard housing hot water cylinder                                                                                                                        |  |  |  |
| <b>BEDROOM NO. 1</b>                            | 11' 1" (max) x 10' 1" (max) With built in wardrobe/cupboard.                                                                                                                                                                                                                                                                                           |  |  |  |
| <b>BEDROOM NO. 2</b>                            | 11' (max) x 7' 1" (max).                                                                                                                                                                                                                                                                                                                               |  |  |  |
| OUTSIDE                                         | TIMBER STORE SHEDCOLD WATER TAP                                                                                                                                                                                                                                                                                                                        |  |  |  |
| GARDENS                                         | Gardens to front, with shrubs etc, driveway/multi-vehicle off road parking to side. Timber gate to side opens on to the very long rear garden, which is laid to lawn with numerous trees, shrubs, plant borders, pathways etc.                                                                                                                         |  |  |  |