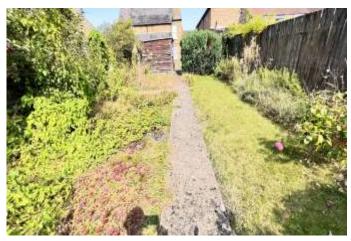

| REF. NO. M4843                                  | 10, GAUL ROAD, MARCH                                                                                                                                                                                                                                                                                                                                   |  |  |  |
|-------------------------------------------------|--------------------------------------------------------------------------------------------------------------------------------------------------------------------------------------------------------------------------------------------------------------------------------------------------------------------------------------------------------|--|--|--|
| HOW TO GET THERE                                | From our March office travel through Broad Street and into High Street. Continue and at the mini-roundabout turn right into Burrowmoor Road. Take the second turning right into Gaul Road and the property will be seen on the left hand side.                                                                                                         |  |  |  |
| THE ACCOMMODATION                               | (Dimensions given are approximate only).                                                                                                                                                                                                                                                                                                               |  |  |  |
| ENTRANCE HALL                                   | With stairway off.                                                                                                                                                                                                                                                                                                                                     |  |  |  |
| LOUNGE/DINER                                    | 22' 7" (max) x 13' (max) With fire surround with gas point, built in understairs cupboard.                                                                                                                                                                                                                                                             |  |  |  |
| FITTED KITCHEN                                  | 10' 6'' (max) x 8' 5'' (max) With inset stainless steel single drainer $1\frac{1}{2}$ bowl sink unit with mixer tap and cupboards under, gas fired wall mounted central heating boiler, built in gas hob, built in electric oven, electric hob hood, preparation surfaces with drawers and cupboards under, range of wall cupboards, part tiled walls. |  |  |  |
| GROUND FLOOR CLOAKROOM/W.C. With low level w.c. |                                                                                                                                                                                                                                                                                                                                                        |  |  |  |
| UTILITY                                         | 7' 9" (max) x 5' 5" (max) With space/vent for tumble drier and space/plumbing for automatic washing machine.                                                                                                                                                                                                                                           |  |  |  |
| FIRST FLOOR                                     |                                                                                                                                                                                                                                                                                                                                                        |  |  |  |
| SPACIOUS LANDING/WORKPLACE/STUDY AREA           |                                                                                                                                                                                                                                                                                                                                                        |  |  |  |
| BATHROOM/W.C./SHOWER                            | <b>ROOM</b> With low level w.c., panelled bath with tiled splashback, pedestal washbasin with tiled splashback, tiled and screened shower cubicle with thermostatic shower, built in airing cupboard housing hot water cylinder                                                                                                                        |  |  |  |
| <b>BEDROOM NO. 1</b>                            | 11' 1" (max) x 10' 1" (max) With built in wardrobe/cupboard.                                                                                                                                                                                                                                                                                           |  |  |  |
| <b>BEDROOM NO. 2</b>                            | 11' (max) x 7' 1" (max).                                                                                                                                                                                                                                                                                                                               |  |  |  |
| OUTSIDE                                         | TIMBER STORE SHEDCOLD WATER TAP                                                                                                                                                                                                                                                                                                                        |  |  |  |
| GARDENS                                         | Gardens to front, with shrubs etc, driveway/multi-vehicle off road parking to side. Timber gate to side opens on to the very long rear garden, which is laid to lawn with numerous trees, shrubs, plant borders, pathways etc.                                                                                                                         |  |  |  |