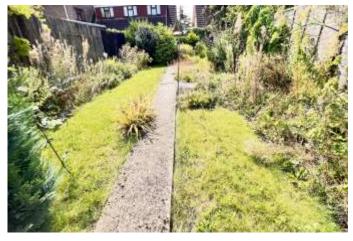

| REF. NO. M4843                                  | 10, GAUL ROAD, MARCH                                                                                                                                                                                                                                                                                                                                   |  |  |  |
|-------------------------------------------------|--------------------------------------------------------------------------------------------------------------------------------------------------------------------------------------------------------------------------------------------------------------------------------------------------------------------------------------------------------|--|--|--|
| HOW TO GET THERE                                | From our March office travel through Broad Street and into High Street. Continue and at the mini-roundabout turn right into Burrowmoor Road. Take the second turning right into Gaul Road and the property will be seen on the left hand side.                                                                                                         |  |  |  |
| THE ACCOMMODATION                               | (Dimensions given are approximate only).                                                                                                                                                                                                                                                                                                               |  |  |  |
| ENTRANCE HALL                                   | With stairway off.                                                                                                                                                                                                                                                                                                                                     |  |  |  |
| LOUNGE/DINER                                    | 22' 7" (max) x 13' (max) With fire surround with gas point, built in understairs cupboard.                                                                                                                                                                                                                                                             |  |  |  |
| FITTED KITCHEN                                  | 10' 6'' (max) x 8' 5'' (max) With inset stainless steel single drainer $1\frac{1}{2}$ bowl sink unit with mixer tap and cupboards under, gas fired wall mounted central heating boiler, built in gas hob, built in electric oven, electric hob hood, preparation surfaces with drawers and cupboards under, range of wall cupboards, part tiled walls. |  |  |  |
| GROUND FLOOR CLOAKROOM/W.C. With low level w.c. |                                                                                                                                                                                                                                                                                                                                                        |  |  |  |
| UTILITY                                         | 7' 9" (max) x 5' 5" (max) With space/vent for tumble drier and space/plumbing for automatic washing machine.                                                                                                                                                                                                                                           |  |  |  |
| FIRST FLOOR                                     |                                                                                                                                                                                                                                                                                                                                                        |  |  |  |
| SPACIOUS LANDING/WORKPLACE/STUDY AREA           |                                                                                                                                                                                                                                                                                                                                                        |  |  |  |
| BATHROOM/W.C./SHOWER                            | <b>ROOM</b> With low level w.c., panelled bath with tiled splashback, pedestal washbasin with tiled splashback, tiled and screened shower cubicle with thermostatic shower, built in airing cupboard housing hot water cylinder                                                                                                                        |  |  |  |
| <b>BEDROOM NO. 1</b>                            | 11' 1" (max) x 10' 1" (max) With built in wardrobe/cupboard.                                                                                                                                                                                                                                                                                           |  |  |  |
| <b>BEDROOM NO. 2</b>                            | 11' (max) x 7' 1" (max).                                                                                                                                                                                                                                                                                                                               |  |  |  |
| OUTSIDE                                         | TIMBER STORE SHEDCOLD WATER TAP                                                                                                                                                                                                                                                                                                                        |  |  |  |
| GARDENS                                         | Gardens to front, with shrubs etc, driveway/multi-vehicle off road parking to side. Timber gate to side opens on to the very long rear garden, which is laid to lawn with numerous trees, shrubs, plant borders, pathways etc.                                                                                                                         |  |  |  |