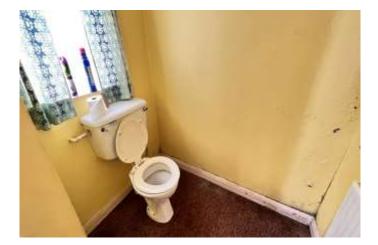

| REF. NO. M4843                                  | 10, GAUL ROAD, MARCH                                                                                                                                                                                                                                                                                                                                   |  |  |  |
|-------------------------------------------------|--------------------------------------------------------------------------------------------------------------------------------------------------------------------------------------------------------------------------------------------------------------------------------------------------------------------------------------------------------|--|--|--|
| HOW TO GET THERE                                | From our March office travel through Broad Street and into High Street. Continue and at the mini-roundabout turn right into Burrowmoor Road. Take the second turning right into Gaul Road and the property will be seen on the left hand side.                                                                                                         |  |  |  |
| THE ACCOMMODATION                               | (Dimensions given are approximate only).                                                                                                                                                                                                                                                                                                               |  |  |  |
| ENTRANCE HALL                                   | With stairway off.                                                                                                                                                                                                                                                                                                                                     |  |  |  |
| LOUNGE/DINER                                    | 22' 7" (max) x 13' (max) With fire surround with gas point, built in understairs cupboard.                                                                                                                                                                                                                                                             |  |  |  |
| FITTED KITCHEN                                  | 10' 6'' (max) x 8' 5'' (max) With inset stainless steel single drainer $1\frac{1}{2}$ bowl sink unit with mixer tap and cupboards under, gas fired wall mounted central heating boiler, built in gas hob, built in electric oven, electric hob hood, preparation surfaces with drawers and cupboards under, range of wall cupboards, part tiled walls. |  |  |  |
| GROUND FLOOR CLOAKROOM/W.C. With low level w.c. |                                                                                                                                                                                                                                                                                                                                                        |  |  |  |
| UTILITY                                         | 7' 9" (max) x 5' 5" (max) With space/vent for tumble drier and space/plumbing for automatic washing machine.                                                                                                                                                                                                                                           |  |  |  |
| FIRST FLOOR                                     |                                                                                                                                                                                                                                                                                                                                                        |  |  |  |
| SPACIOUS LANDING/WORKPLACE/STUDY AREA           |                                                                                                                                                                                                                                                                                                                                                        |  |  |  |
| BATHROOM/W.C./SHOWER                            | <b>ROOM</b> With low level w.c., panelled bath with tiled splashback, pedestal washbasin with tiled splashback, tiled and screened shower cubicle with thermostatic shower, built in airing cupboard housing hot water cylinder                                                                                                                        |  |  |  |
| <b>BEDROOM NO. 1</b>                            | 11' 1" (max) x 10' 1" (max) With built in wardrobe/cupboard.                                                                                                                                                                                                                                                                                           |  |  |  |
| <b>BEDROOM NO. 2</b>                            | 11' (max) x 7' 1" (max).                                                                                                                                                                                                                                                                                                                               |  |  |  |
| OUTSIDE                                         | TIMBER STORE SHEDCOLD WATER TAP                                                                                                                                                                                                                                                                                                                        |  |  |  |
| GARDENS                                         | Gardens to front, with shrubs etc, driveway/multi-vehicle off road parking to side. Timber gate to side opens on to the very long rear garden, which is laid to lawn with numerous trees, shrubs, plant borders, pathways etc.                                                                                                                         |  |  |  |