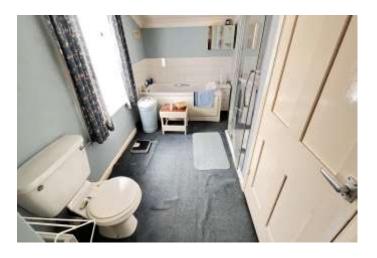

| REF. NO. M4843                                  | 10, GAUL ROAD, MARCH                                                                                                                                                                                                                                                                                                                                   |  |  |  |
|-------------------------------------------------|--------------------------------------------------------------------------------------------------------------------------------------------------------------------------------------------------------------------------------------------------------------------------------------------------------------------------------------------------------|--|--|--|
| HOW TO GET THERE                                | From our March office travel through Broad Street and into High Street. Continue and at the mini-roundabout turn right into Burrowmoor Road. Take the second turning right into Gaul Road and the property will be seen on the left hand side.                                                                                                         |  |  |  |
| THE ACCOMMODATION                               | (Dimensions given are approximate only).                                                                                                                                                                                                                                                                                                               |  |  |  |
| ENTRANCE HALL                                   | With stairway off.                                                                                                                                                                                                                                                                                                                                     |  |  |  |
| LOUNGE/DINER                                    | 22' 7" (max) x 13' (max) With fire surround with gas point, built in understairs cupboard.                                                                                                                                                                                                                                                             |  |  |  |
| FITTED KITCHEN                                  | 10' 6'' (max) x 8' 5'' (max) With inset stainless steel single drainer $1\frac{1}{2}$ bowl sink unit with mixer tap and cupboards under, gas fired wall mounted central heating boiler, built in gas hob, built in electric oven, electric hob hood, preparation surfaces with drawers and cupboards under, range of wall cupboards, part tiled walls. |  |  |  |
| GROUND FLOOR CLOAKROOM/W.C. With low level w.c. |                                                                                                                                                                                                                                                                                                                                                        |  |  |  |
| UTILITY                                         | 7' 9" (max) x 5' 5" (max) With space/vent for tumble drier and space/plumbing for automatic washing machine.                                                                                                                                                                                                                                           |  |  |  |
| FIRST FLOOR                                     |                                                                                                                                                                                                                                                                                                                                                        |  |  |  |
| SPACIOUS LANDING/WORKPLACE/STUDY AREA           |                                                                                                                                                                                                                                                                                                                                                        |  |  |  |
| BATHROOM/W.C./SHOWER                            | <b>ROOM</b> With low level w.c., panelled bath with tiled splashback, pedestal washbasin with tiled splashback, tiled and screened shower cubicle with thermostatic shower, built in airing cupboard housing hot water cylinder                                                                                                                        |  |  |  |
| <b>BEDROOM NO. 1</b>                            | 11' 1" (max) x 10' 1" (max) With built in wardrobe/cupboard.                                                                                                                                                                                                                                                                                           |  |  |  |
| <b>BEDROOM NO. 2</b>                            | 11' (max) x 7' 1" (max).                                                                                                                                                                                                                                                                                                                               |  |  |  |
| OUTSIDE                                         | TIMBER STORE SHEDCOLD WATER TAP                                                                                                                                                                                                                                                                                                                        |  |  |  |
| GARDENS                                         | Gardens to front, with shrubs etc, driveway/multi-vehicle off road parking to side. Timber gate to side opens on to the very long rear garden, which is laid to lawn with numerous trees, shrubs, plant borders, pathways etc.                                                                                                                         |  |  |  |