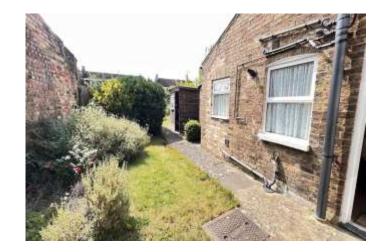

to side opens on to the very long rear garden, which is laid to lawn with numerous trees, shrubs,

plant borders, pathways etc.