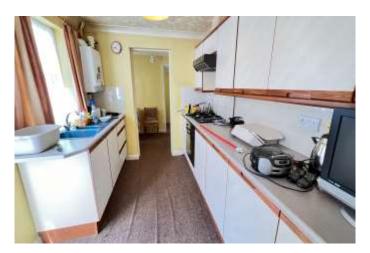

FITTED KITCHEN 10' 6" (max) x 8' 5" (max) With inset stainless steel single drainer 1½ bowl sink unit with mixer

tap and cupboards under, gas fired wall mounted central heating boiler, built in gas hob, built in electric oven, electric hob hood, preparation surfaces with drawers and cupboards under, range

of wall cupboards, part tiled walls.

**GROUND FLOOR CLOAKROOM/W.C.** With low level w.c.

UTILITY 7' 9" (max) x 5' 5" (max) With space/vent for tumble drier and space/plumbing for automatic

washing machine.