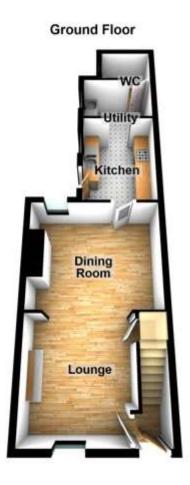

Road and the property will be seen on the left hand side.

**THE ACCOMMODATION** (Dimensions given are approximate only).

**ENTRANCE HALL** With stairway off.

**LOUNGE/DINER** 22' 7" (max) x 13' (max) With fire surround with gas point, built in understairs cupboard.

FITTED KITCHEN 10' 6" (max) x 8' 5" (max) With inset stainless steel single drainer 1½ bowl sink unit with mixer

tap and cupboards under, gas fired wall mounted central heating boiler, built in gas hob, built in electric oven, electric hob hood, preparation surfaces with drawers and cupboards under, range

of wall cupboards, part tiled walls.

**GROUND FLOOR CLOAKROOM/W.C.** With low level w.c.

UTILITY 7' 9" (max) x 5' 5" (max) With space/vent for tumble drier and space/plumbing for automatic

washing machine.