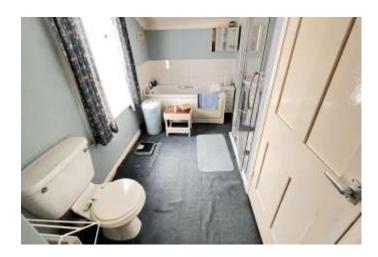

FIRST FLOOR

SPACIOUS LANDING/WORKPLACE/STUDY AREA

BATHROOM/W.C./SHOWER ROOM With low level w.c., panelled bath with tiled splashback, pedestal washbasin with tiled

splashback, tiled and screened shower cubicle with thermostatic shower, built in airing cupboard

housing hot water cylinder

**BEDROOM NO. 1** 11' 1" (max) x 10' 1" (max) With built in wardrobe/cupboard.

**BEDROOM NO. 2** 11' (max) x 7' 1" (max).

OUTSIDE TIMBER STORE SHED COLD WATER TAP

GARDENS Gardens to front, with shrubs etc, driveway/multi-vehicle off road parking to side. Timber gate