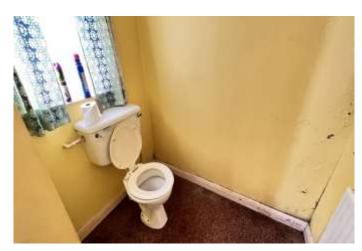

of wall cupboards, part tiled walls.

**GROUND FLOOR CLOAKROOM/W.C.** With low level w.c.

UTILITY 7' 9" (max) x 5' 5" (max) With space/vent for tumble drier and space/plumbing for automatic

washing machine.