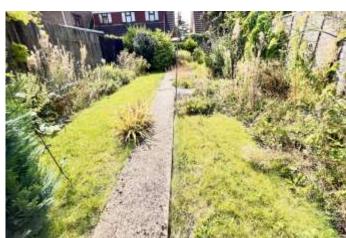

to side opens on to the very long rear garden, which is laid to lawn with numerous trees, shrubs,

plant borders, pathways etc.