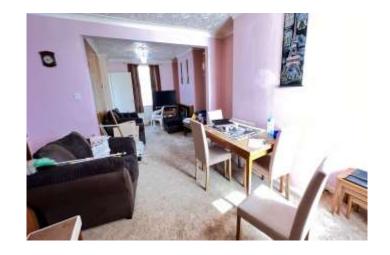

Road and the property will be seen on the left hand side.

**THE ACCOMMODATION** (Dimensions given are approximate only).

**ENTRANCE HALL** With stairway off.

**LOUNGE/DINER** 22' 7" (max) x 13' (max) With fire surround with gas point, built in understairs cupboard.