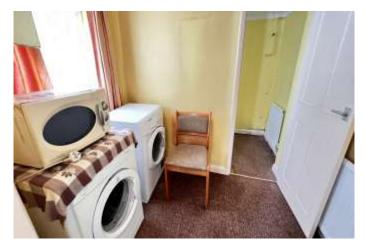

of wall cupboards, part tiled walls.

**GROUND FLOOR CLOAKROOM/W.C.** With low level w.c.

UTILITY 7' 9" (max) x 5' 5" (max) With space/vent for tumble drier and space/plumbing for automatic

washing machine.