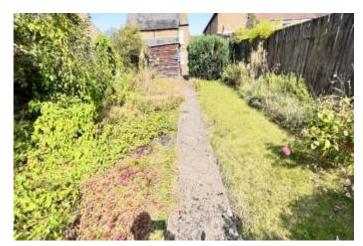

to side opens on to the very long rear garden, which is laid to lawn with numerous trees, shrubs,

plant borders, pathways etc.