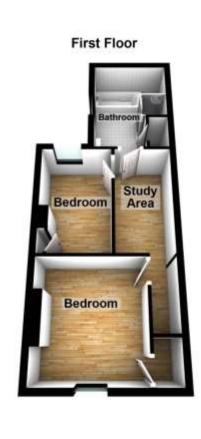

FIRST FLOOR

SPACIOUS LANDING/WORKPLACE/STUDY AREA

BATHROOM/W.C./SHOWER ROOM With low level w.c., panelled bath with tiled splashback, pedestal washbasin with tiled

splashback, tiled and screened shower cubicle with thermostatic shower, built in airing cupboard

housing hot water cylinder

**BEDROOM NO. 1** 11' 1" (max) x 10' 1" (max) With built in wardrobe/cupboard.

**BEDROOM NO. 2** 11' (max) x 7' 1" (max).

OUTSIDE TIMBER STORE SHED COLD WATER TAP

GARDENS Gardens to front, with shrubs etc, driveway/multi-vehicle off road parking to side. Timber gate