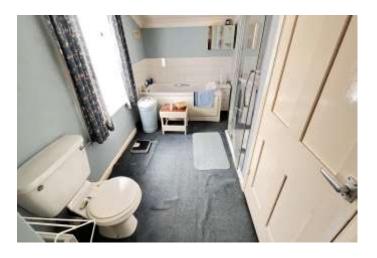

| REF. NO. M4843                                  | 10, GAUL ROAD, MARCH                                                                                                                                                                                                                                                                                                                     |  |  |  |
|-------------------------------------------------|------------------------------------------------------------------------------------------------------------------------------------------------------------------------------------------------------------------------------------------------------------------------------------------------------------------------------------------|--|--|--|
| HOW TO GET THERE                                | From our March office travel through Broad Street and into High Street. Continue and at the mini-roundabout turn right into Burrowmoor Road. Take the second turning right into Gaul Road and the property will be seen on the left hand side.                                                                                           |  |  |  |
| THE ACCOMMODATION                               | (Dimensions given are approximate only).                                                                                                                                                                                                                                                                                                 |  |  |  |
| ENTRANCE HALL                                   | With stairway off.                                                                                                                                                                                                                                                                                                                       |  |  |  |
| LOUNGE/DINER                                    | 22' 7" (max) x 13' (max) With fire surround with gas point, built in understairs cupboard.                                                                                                                                                                                                                                               |  |  |  |
| FITTED KITCHEN                                  | 10' 6" (max) x 8' 5" (max) With inset stainless steel single drainer 1½ bowl sink unit with mixer tap and cupboards under, gas fired wall mounted central heating boiler, built in gas hob, built in electric oven, electric hob hood, preparation surfaces with drawers and cupboards under, range of wall cupboards, part tiled walls. |  |  |  |
| GROUND FLOOR CLOAKROOM/W.C. With low level w.c. |                                                                                                                                                                                                                                                                                                                                          |  |  |  |
| UTILITY                                         | 7' 9" (max) x 5' 5" (max) With space/vent for tumble drier and space/plumbing for automatic washing machine.                                                                                                                                                                                                                             |  |  |  |
| FIRST FLOOR                                     |                                                                                                                                                                                                                                                                                                                                          |  |  |  |
| SPACIOUS LANDING/WORKPLACE/STUDY AREA           |                                                                                                                                                                                                                                                                                                                                          |  |  |  |
| BATHROOM/W.C./SHOWER                            | <b>ROOM</b> With low level w.c., panelled bath with tiled splashback, pedestal washbasin with tiled splashback, tiled and screened shower cubicle with thermostatic shower, built in airing cupboard housing hot water cylinder                                                                                                          |  |  |  |
| BEDROOM NO. 1                                   | 11' 1" (max) x 10' 1" (max) With built in wardrobe/cupboard.                                                                                                                                                                                                                                                                             |  |  |  |
| <b>BEDROOM NO. 2</b>                            | 11' (max) x 7' 1" (max).                                                                                                                                                                                                                                                                                                                 |  |  |  |
| OUTSIDE                                         | TIMBER STORE SHEDCOLD WATER TAP                                                                                                                                                                                                                                                                                                          |  |  |  |
| GARDENS                                         | Gardens to front, with shrubs etc, driveway/multi-vehicle off road parking to side. Timber gate to side opens on to the very long rear garden, which is laid to lawn with numerous trees, shrubs, plant borders, pathways etc.                                                                                                           |  |  |  |