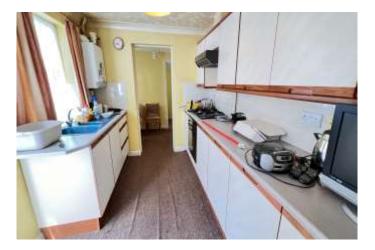

| REF. NO. M4843                                  | 10, GAUL ROAD, MARCH                                                                                                                                                                                                                                                                                                                     |  |  |  |
|-------------------------------------------------|------------------------------------------------------------------------------------------------------------------------------------------------------------------------------------------------------------------------------------------------------------------------------------------------------------------------------------------|--|--|--|
| HOW TO GET THERE                                | From our March office travel through Broad Street and into High Street. Continue and at the mini-roundabout turn right into Burrowmoor Road. Take the second turning right into Gaul Road and the property will be seen on the left hand side.                                                                                           |  |  |  |
| THE ACCOMMODATION                               | (Dimensions given are approximate only).                                                                                                                                                                                                                                                                                                 |  |  |  |
| ENTRANCE HALL                                   | With stairway off.                                                                                                                                                                                                                                                                                                                       |  |  |  |
| LOUNGE/DINER                                    | 22' 7" (max) x 13' (max) With fire surround with gas point, built in understairs cupboard.                                                                                                                                                                                                                                               |  |  |  |
| FITTED KITCHEN                                  | 10' 6" (max) x 8' 5" (max) With inset stainless steel single drainer 1½ bowl sink unit with mixer tap and cupboards under, gas fired wall mounted central heating boiler, built in gas hob, built in electric oven, electric hob hood, preparation surfaces with drawers and cupboards under, range of wall cupboards, part tiled walls. |  |  |  |
| GROUND FLOOR CLOAKROOM/W.C. With low level w.c. |                                                                                                                                                                                                                                                                                                                                          |  |  |  |
| UTILITY                                         | 7' 9" (max) x 5' 5" (max) With space/vent for tumble drier and space/plumbing for automatic washing machine.                                                                                                                                                                                                                             |  |  |  |
| FIRST FLOOR                                     |                                                                                                                                                                                                                                                                                                                                          |  |  |  |
| SPACIOUS LANDING/WORKPLACE/STUDY AREA           |                                                                                                                                                                                                                                                                                                                                          |  |  |  |
| BATHROOM/W.C./SHOWER                            | <b>ROOM</b> With low level w.c., panelled bath with tiled splashback, pedestal washbasin with tiled splashback, tiled and screened shower cubicle with thermostatic shower, built in airing cupboard housing hot water cylinder                                                                                                          |  |  |  |
| BEDROOM NO. 1                                   | 11' 1" (max) x 10' 1" (max) With built in wardrobe/cupboard.                                                                                                                                                                                                                                                                             |  |  |  |
| <b>BEDROOM NO. 2</b>                            | 11' (max) x 7' 1" (max).                                                                                                                                                                                                                                                                                                                 |  |  |  |
| OUTSIDE                                         | TIMBER STORE SHEDCOLD WATER TAP                                                                                                                                                                                                                                                                                                          |  |  |  |
| GARDENS                                         | Gardens to front, with shrubs etc, driveway/multi-vehicle off road parking to side. Timber gate to side opens on to the very long rear garden, which is laid to lawn with numerous trees, shrubs, plant borders, pathways etc.                                                                                                           |  |  |  |