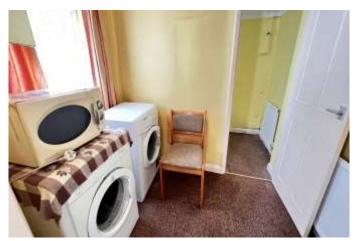

| REF. NO. M4843                                  | 10, GAUL ROAD, MARCH                                                                                                                                                                                                                                                                                                                     |  |  |  |
|-------------------------------------------------|------------------------------------------------------------------------------------------------------------------------------------------------------------------------------------------------------------------------------------------------------------------------------------------------------------------------------------------|--|--|--|
| HOW TO GET THERE                                | From our March office travel through Broad Street and into High Street. Continue and at the mini-roundabout turn right into Burrowmoor Road. Take the second turning right into Gaul Road and the property will be seen on the left hand side.                                                                                           |  |  |  |
| THE ACCOMMODATION                               | (Dimensions given are approximate only).                                                                                                                                                                                                                                                                                                 |  |  |  |
| ENTRANCE HALL                                   | With stairway off.                                                                                                                                                                                                                                                                                                                       |  |  |  |
| LOUNGE/DINER                                    | 22' 7" (max) x 13' (max) With fire surround with gas point, built in understairs cupboard.                                                                                                                                                                                                                                               |  |  |  |
| FITTED KITCHEN                                  | 10' 6" (max) x 8' 5" (max) With inset stainless steel single drainer 1½ bowl sink unit with mixer tap and cupboards under, gas fired wall mounted central heating boiler, built in gas hob, built in electric oven, electric hob hood, preparation surfaces with drawers and cupboards under, range of wall cupboards, part tiled walls. |  |  |  |
| GROUND FLOOR CLOAKROOM/W.C. With low level w.c. |                                                                                                                                                                                                                                                                                                                                          |  |  |  |
| UTILITY                                         | 7' 9" (max) x 5' 5" (max) With space/vent for tumble drier and space/plumbing for automatic washing machine.                                                                                                                                                                                                                             |  |  |  |
| FIRST FLOOR                                     |                                                                                                                                                                                                                                                                                                                                          |  |  |  |
| SPACIOUS LANDING/WORKPLACE/STUDY AREA           |                                                                                                                                                                                                                                                                                                                                          |  |  |  |
| BATHROOM/W.C./SHOWER                            | <b>ROOM</b> With low level w.c., panelled bath with tiled splashback, pedestal washbasin with tiled splashback, tiled and screened shower cubicle with thermostatic shower, built in airing cupboard housing hot water cylinder                                                                                                          |  |  |  |
| BEDROOM NO. 1                                   | 11' 1" (max) x 10' 1" (max) With built in wardrobe/cupboard.                                                                                                                                                                                                                                                                             |  |  |  |
| <b>BEDROOM NO. 2</b>                            | 11' (max) x 7' 1" (max).                                                                                                                                                                                                                                                                                                                 |  |  |  |
| OUTSIDE                                         | TIMBER STORE SHEDCOLD WATER TAP                                                                                                                                                                                                                                                                                                          |  |  |  |
| GARDENS                                         | Gardens to front, with shrubs etc, driveway/multi-vehicle off road parking to side. Timber gate to side opens on to the very long rear garden, which is laid to lawn with numerous trees, shrubs, plant borders, pathways etc.                                                                                                           |  |  |  |