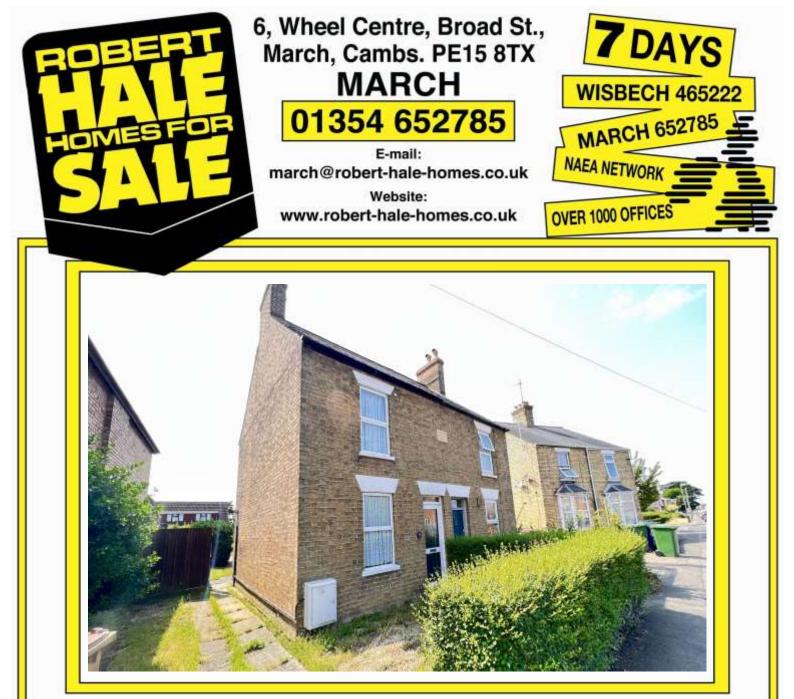

# 10, GAUL ROAD, MARCH, PE15 9RF.

**THE PROPERTY**TWO BEDROOMED SEMI-DETACHED HOUSE SITUATED CLOSE TO<br/>TOWN AND SCHOOLS \* 22FT LOUNGE \* USEFUL UTILITY<br/>\* GROUND FLOOR CLOAKROOM/W.C. \* MULTI-VEHICLE OFF<br/>ROAD PARKING \* LONG GARDEN TO REAR \* GAS FIRED<br/>CENTRAL HEATING \* DOUBLE GLAZING \* GREAT POTENTIAL<br/>\* VIEW QUICKLY!

| REF. NO. M4843                                  | 10, GAUL ROAD, MARCH                                                                                                                                                                                                                                                                                                                     |  |  |  |
|-------------------------------------------------|------------------------------------------------------------------------------------------------------------------------------------------------------------------------------------------------------------------------------------------------------------------------------------------------------------------------------------------|--|--|--|
| HOW TO GET THERE                                | From our March office travel through Broad Street and into High Street. Continue and at the mini-roundabout turn right into Burrowmoor Road. Take the second turning right into Gaul Road and the property will be seen on the left hand side.                                                                                           |  |  |  |
| THE ACCOMMODATION                               | (Dimensions given are approximate only).                                                                                                                                                                                                                                                                                                 |  |  |  |
| ENTRANCE HALL                                   | With stairway off.                                                                                                                                                                                                                                                                                                                       |  |  |  |
| LOUNGE/DINER                                    | 22' 7" (max) x 13' (max) With fire surround with gas point, built in understairs cupboard.                                                                                                                                                                                                                                               |  |  |  |
| FITTED KITCHEN                                  | 10' 6" (max) x 8' 5" (max) With inset stainless steel single drainer 1½ bowl sink unit with mixer tap and cupboards under, gas fired wall mounted central heating boiler, built in gas hob, built in electric oven, electric hob hood, preparation surfaces with drawers and cupboards under, range of wall cupboards, part tiled walls. |  |  |  |
| GROUND FLOOR CLOAKROOM/W.C. With low level w.c. |                                                                                                                                                                                                                                                                                                                                          |  |  |  |
| UTILITY                                         | 7' 9" (max) x 5' 5" (max) With space/vent for tumble drier and space/plumbing for automatic washing machine.                                                                                                                                                                                                                             |  |  |  |
| FIRST FLOOR                                     |                                                                                                                                                                                                                                                                                                                                          |  |  |  |
| SPACIOUS LANDING/WORKPLACE/STUDY AREA           |                                                                                                                                                                                                                                                                                                                                          |  |  |  |
| BATHROOM/W.C./SHOWER                            | <b>ROOM</b> With low level w.c., panelled bath with tiled splashback, pedestal washbasin with tiled splashback, tiled and screened shower cubicle with thermostatic shower, built in airing cupboard housing hot water cylinder                                                                                                          |  |  |  |
| BEDROOM NO. 1                                   | 11' 1" (max) x 10' 1" (max) With built in wardrobe/cupboard.                                                                                                                                                                                                                                                                             |  |  |  |
| <b>BEDROOM NO. 2</b>                            | 11' (max) x 7' 1" (max).                                                                                                                                                                                                                                                                                                                 |  |  |  |
| OUTSIDE                                         | TIMBER STORE SHEDCOLD WATER TAP                                                                                                                                                                                                                                                                                                          |  |  |  |
| GARDENS                                         | Gardens to front, with shrubs etc, driveway/multi-vehicle off road parking to side. Timber gate to side opens on to the very long rear garden, which is laid to lawn with numerous trees, shrubs, plant borders, pathways etc.                                                                                                           |  |  |  |