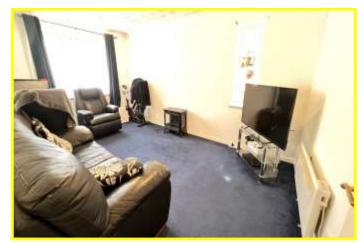

store cupboard.

**LOUNGE/DINER** 16' (max) x 10' (max) with electric wall heater, feature archway opens into:

FITTED KITCHEN 10' (max) x 7' 5" (max) with built in electric hob, built in electric oven, electric hob hood, range