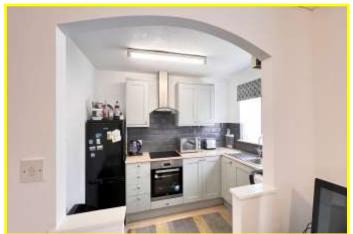

store cupboard.

**LOUNGE/DINER** 16' (max) x 10' (max) with electric wall heater, feature archway opens into:

FITTED KITCHEN 10' (max) x 7' 5" (max) with built in electric hob, built in electric oven, electric hob hood, range

of wall cupboards, inset stainless steel single drainer sink unit with mixer taps and cupboards under, preparation surfaces with drawers and cupboards under, space/plumbing for automatic

washing machine, part tiled walls.