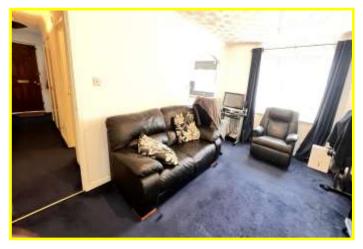

store cupboard.

**LOUNGE/DINER** 16' (max) x 10' (max) with electric wall heater, feature archway opens into:

FITTED KITCHEN 10' (max) x 7' 5" (max) with built in electric hob, built in electric oven, electric hob hood, range