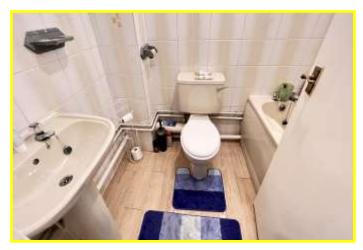

**BATHROOM/W.C.** with pedestal washbasin, low level w.c., panelled bath, part tiled walls, Heatstore electric wall

heater, light/shaver point, extractor fan.

**BEDROOM NO. 1** 10' 9" (max) x 10' (max) with full width range of fitted units including wardrobes/cupboards,