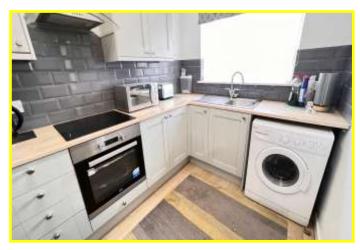

of wall cupboards, inset stainless steel single drainer sink unit with mixer taps and cupboards under, preparation surfaces with drawers and cupboards under, space/plumbing for automatic

washing machine, part tiled walls.