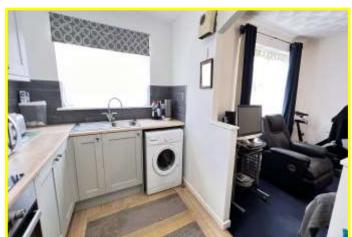

of wall cupboards, inset stainless steel single drainer sink unit with mixer taps and cupboards under, preparation surfaces with drawers and cupboards under, space/plumbing for automatic

washing machine, part tiled walls.