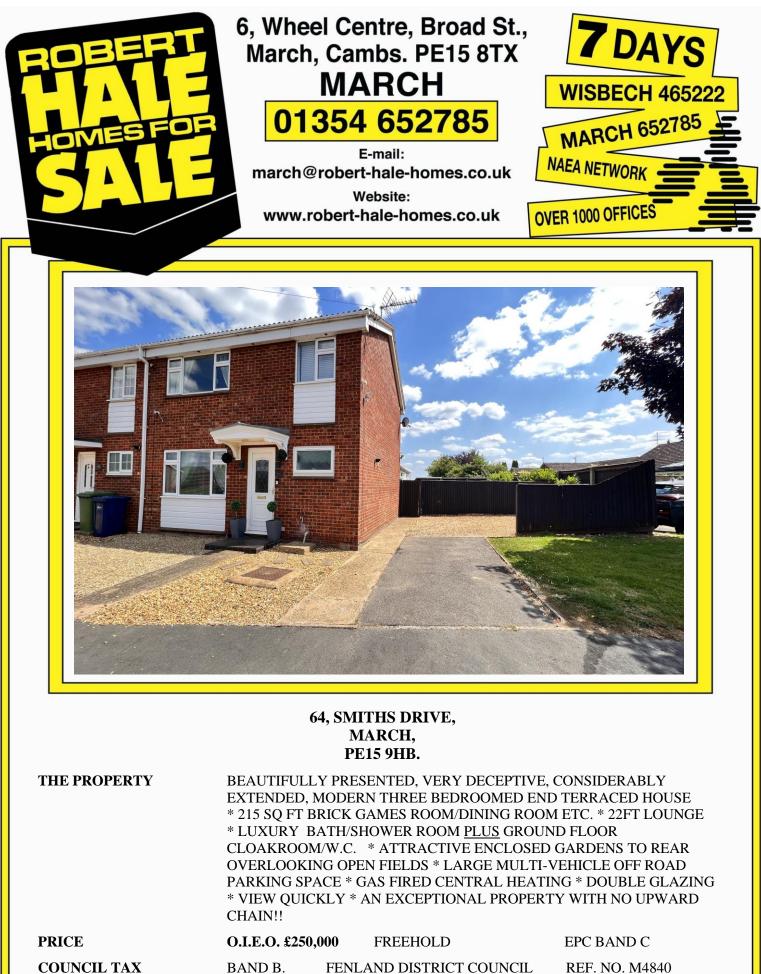

| REF. NO. M4840                                                                                                      | 64 SMITHS DRIVE, MARCH                                                                                                                                                                                                                                                                                                                                                                                  |
|---------------------------------------------------------------------------------------------------------------------|---------------------------------------------------------------------------------------------------------------------------------------------------------------------------------------------------------------------------------------------------------------------------------------------------------------------------------------------------------------------------------------------------------|
| HOW TO GET THERE                                                                                                    | From our March office proceed along Broad Street and after crossing the town bridge<br>immediately turn left into Elwyn Road. Continue and take the third turning left into Badgeney<br>Road, then second turning right into Asplin Avenue. Continue to the end of the road which it<br>bears right into Smiths Drive.                                                                                  |
| THE ACCOMMODATION                                                                                                   | (Dimensions given are approximate only).                                                                                                                                                                                                                                                                                                                                                                |
| ENTRANCE CANOPY                                                                                                     |                                                                                                                                                                                                                                                                                                                                                                                                         |
| ENTRANCE HALL                                                                                                       | With stairway off, tiled floor, built in understairs cupboard, walk-in utility cupboard with tiled floor and housing Viesmann gas fired wall mounted combi boiler, space/plumbing for automatic washing machine and space for condensing tumble drier.                                                                                                                                                  |
| LOUNGE                                                                                                              | 22' 3" (max) x 11' 6" (max) With laminate floor, fitted floor cupboards, feature "flame effect" electric fire, French doors to Games Room/Dining Room, feature arch to:                                                                                                                                                                                                                                 |
| FITTED KITCHEN                                                                                                      | 11' 7" (max) x 7' 8" (max) With feature archway to both lounge and games room/dining room, FLAVEL electric cooker, part tiled walls, stainless steel single drainer sink unit with mixer tap and cupboards under, preparation surfaces with drawers and cupboards under, range of wall cupboards.                                                                                                       |
| GROUND FLOOR CLOAKROOM/W.C. With low level w.c., hand washbasin with tiled splashback, tiled floor.                 |                                                                                                                                                                                                                                                                                                                                                                                                         |
| <b>GAMES ROOM/DINING ROOM</b> 15' 5" (max) x 14' (max) With double glazed patio doors to rear garden, cocktail bar. |                                                                                                                                                                                                                                                                                                                                                                                                         |
| <b>BRICK &amp; UPVC CONSERVATORY/UTILITY</b> 13' 3" (max) x 5' 9" (max) With tiled floor.                           |                                                                                                                                                                                                                                                                                                                                                                                                         |
| FIRST FLOOR                                                                                                         |                                                                                                                                                                                                                                                                                                                                                                                                         |
| LANDING                                                                                                             | With access via foldaway ladder to loft with light point.                                                                                                                                                                                                                                                                                                                                               |
| LUXURY BATHROOM/W.C./                                                                                               | <b>SHOWER ROOM</b> With tiled floor, tiled walls, oval freestanding bath with "tower" mixer tap and shower attachment, freestanding oval hand washbasin mixer tap and cupboards under, illuminated wall mirror, low level w.c., heated towel rail, tiled and screened shower cubicle with "full body" shower, extractor fan.                                                                            |
| BEDROOM NO. 1                                                                                                       | 11' 6" (max) x 10' 7" (max) With laminate floor, matching bedside cabinets.                                                                                                                                                                                                                                                                                                                             |
| <b>BEDROOM NO. 2</b>                                                                                                | 11' 6" (max) x 10' 6" (max) With matching bedside cabinets.                                                                                                                                                                                                                                                                                                                                             |
| BEDROOM NO. 3                                                                                                       | 9' 9" (max) x 7' 6" (max) With laminate floor.                                                                                                                                                                                                                                                                                                                                                          |
| OUTSIDE                                                                                                             | OUTSIDE LIGHT COLD WATER TAP TWO TIMBER STORE SHEDS                                                                                                                                                                                                                                                                                                                                                     |
| GARDENS                                                                                                             | Low maintenance gardens to front, down to shingle with a concrete pathway to the front<br>entrance door. Extensive shingle multi-vehicle off road parking area to side, concrete pathway<br>to side leads through a timber gate to the attractive enclosed gardens to rear, which back onto<br>open fields and is laid to lawn with borders, shrubs, slate chippings and slate chippings patio<br>area. |
| <b>N.B</b> .                                                                                                        | The property has the benefit of CCTV Security System.                                                                                                                                                                                                                                                                                                                                                   |
|                                                                                                                     | The photo of open fields is the view from the rear of the property taken $29/7/24$ .                                                                                                                                                                                                                                                                                                                    |

64 SMITHS DRIVE, MARCH

**REF. NO. M4840** 

64 SMITHS DRIVE, MARCH