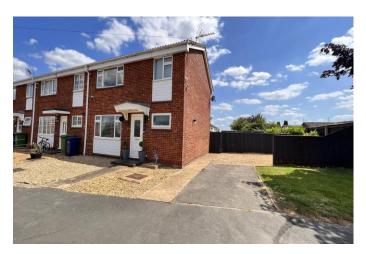

| REF. NO. M4840                                                                                                      | 64 SMITHS DRIVE, MARCH                                                                                                                                                                                                                                                                                                                                                                                  |
|---------------------------------------------------------------------------------------------------------------------|---------------------------------------------------------------------------------------------------------------------------------------------------------------------------------------------------------------------------------------------------------------------------------------------------------------------------------------------------------------------------------------------------------|
| HOW TO GET THERE                                                                                                    | From our March office proceed along Broad Street and after crossing the town bridge<br>immediately turn left into Elwyn Road. Continue and take the third turning left into Badgeney<br>Road, then second turning right into Asplin Avenue. Continue to the end of the road which it<br>bears right into Smiths Drive.                                                                                  |
| THE ACCOMMODATION                                                                                                   | (Dimensions given are approximate only).                                                                                                                                                                                                                                                                                                                                                                |
| ENTRANCE CANOPY                                                                                                     |                                                                                                                                                                                                                                                                                                                                                                                                         |
| ENTRANCE HALL                                                                                                       | With stairway off, tiled floor, built in understairs cupboard, walk-in utility cupboard with tiled floor and housing Viesmann gas fired wall mounted combi boiler, space/plumbing for automatic washing machine and space for condensing tumble drier.                                                                                                                                                  |
| LOUNGE                                                                                                              | 22' 3" (max) x 11' 6" (max) With laminate floor, fitted floor cupboards, feature "flame effect" electric fire, French doors to Games Room/Dining Room, feature arch to:                                                                                                                                                                                                                                 |
| FITTED KITCHEN                                                                                                      | 11' 7" (max) x 7' 8" (max) With feature archway to both lounge and games room/dining room, FLAVEL electric cooker, part tiled walls, stainless steel single drainer sink unit with mixer tap and cupboards under, preparation surfaces with drawers and cupboards under, range of wall cupboards.                                                                                                       |
| GROUND FLOOR CLOAKROOM/W.C. With low level w.c., hand washbasin with tiled splashback, tiled floor.                 |                                                                                                                                                                                                                                                                                                                                                                                                         |
| <b>GAMES ROOM/DINING ROOM</b> 15' 5" (max) x 14' (max) With double glazed patio doors to rear garden, cocktail bar. |                                                                                                                                                                                                                                                                                                                                                                                                         |
| <b>BRICK &amp; UPVC CONSERVATORY/UTILITY</b> 13' 3" (max) x 5' 9" (max) With tiled floor.                           |                                                                                                                                                                                                                                                                                                                                                                                                         |
| FIRST FLOOR                                                                                                         |                                                                                                                                                                                                                                                                                                                                                                                                         |
| LANDING                                                                                                             | With access via foldaway ladder to loft with light point.                                                                                                                                                                                                                                                                                                                                               |
| LUXURY BATHROOM/W.C./                                                                                               | <b>SHOWER ROOM</b> With tiled floor, tiled walls, oval freestanding bath with "tower" mixer tap and shower attachment, freestanding oval hand washbasin mixer tap and cupboards under, illuminated wall mirror, low level w.c., heated towel rail, tiled and screened shower cubicle with "full body" shower, extractor fan.                                                                            |
| BEDROOM NO. 1                                                                                                       | 11' 6" (max) x 10' 7" (max) With laminate floor, matching bedside cabinets.                                                                                                                                                                                                                                                                                                                             |
| <b>BEDROOM NO. 2</b>                                                                                                | 11' 6" (max) x 10' 6" (max) With matching bedside cabinets.                                                                                                                                                                                                                                                                                                                                             |
| BEDROOM NO. 3                                                                                                       | 9' 9" (max) x 7' 6" (max) With laminate floor.                                                                                                                                                                                                                                                                                                                                                          |
| OUTSIDE                                                                                                             | OUTSIDE LIGHT COLD WATER TAP TWO TIMBER STORE SHEDS                                                                                                                                                                                                                                                                                                                                                     |
| GARDENS                                                                                                             | Low maintenance gardens to front, down to shingle with a concrete pathway to the front<br>entrance door. Extensive shingle multi-vehicle off road parking area to side, concrete pathway<br>to side leads through a timber gate to the attractive enclosed gardens to rear, which back onto<br>open fields and is laid to lawn with borders, shrubs, slate chippings and slate chippings patio<br>area. |
| <b>N.B</b> .                                                                                                        | The property has the benefit of CCTV Security System.                                                                                                                                                                                                                                                                                                                                                   |
|                                                                                                                     | The photo of open fields is the view from the rear of the property taken $29/7/24$ .                                                                                                                                                                                                                                                                                                                    |

64 SMITHS DRIVE, MARCH

**REF. NO. M4840** 

64 SMITHS DRIVE, MARCH