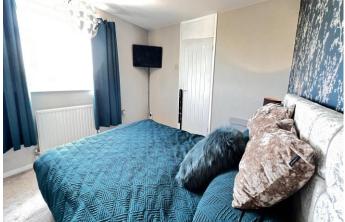

| REF. NO. M4840                                                                                                      | 64 SMITHS DRIVE, MARCH                                                                                                                                                                                                                                                                                                                                                                                  |
|---------------------------------------------------------------------------------------------------------------------|---------------------------------------------------------------------------------------------------------------------------------------------------------------------------------------------------------------------------------------------------------------------------------------------------------------------------------------------------------------------------------------------------------|
| HOW TO GET THERE                                                                                                    | From our March office proceed along Broad Street and after crossing the town bridge<br>immediately turn left into Elwyn Road. Continue and take the third turning left into Badgeney<br>Road, then second turning right into Asplin Avenue. Continue to the end of the road which it<br>bears right into Smiths Drive.                                                                                  |
| THE ACCOMMODATION                                                                                                   | (Dimensions given are approximate only).                                                                                                                                                                                                                                                                                                                                                                |
| ENTRANCE CANOPY                                                                                                     |                                                                                                                                                                                                                                                                                                                                                                                                         |
| ENTRANCE HALL                                                                                                       | With stairway off, tiled floor, built in understairs cupboard, walk-in utility cupboard with tiled floor and housing Viesmann gas fired wall mounted combi boiler, space/plumbing for automatic washing machine and space for condensing tumble drier.                                                                                                                                                  |
| LOUNGE                                                                                                              | 22' 3" (max) x 11' 6" (max) With laminate floor, fitted floor cupboards, feature "flame effect" electric fire, French doors to Games Room/Dining Room, feature arch to:                                                                                                                                                                                                                                 |
| FITTED KITCHEN                                                                                                      | 11' 7" (max) x 7' 8" (max) With feature archway to both lounge and games room/dining room, FLAVEL electric cooker, part tiled walls, stainless steel single drainer sink unit with mixer tap and cupboards under, preparation surfaces with drawers and cupboards under, range of wall cupboards.                                                                                                       |
| GROUND FLOOR CLOAKROOM/W.C. With low level w.c., hand washbasin with tiled splashback, tiled floor.                 |                                                                                                                                                                                                                                                                                                                                                                                                         |
| <b>GAMES ROOM/DINING ROOM</b> 15' 5" (max) x 14' (max) With double glazed patio doors to rear garden, cocktail bar. |                                                                                                                                                                                                                                                                                                                                                                                                         |
| <b>BRICK &amp; UPVC CONSERVATORY/UTILITY</b> 13' 3" (max) x 5' 9" (max) With tiled floor.                           |                                                                                                                                                                                                                                                                                                                                                                                                         |
| FIRST FLOOR                                                                                                         |                                                                                                                                                                                                                                                                                                                                                                                                         |
| LANDING                                                                                                             | With access via foldaway ladder to loft with light point.                                                                                                                                                                                                                                                                                                                                               |
| LUXURY BATHROOM/W.C./                                                                                               | <b>SHOWER ROOM</b> With tiled floor, tiled walls, oval freestanding bath with "tower" mixer tap and shower attachment, freestanding oval hand washbasin mixer tap and cupboards under, illuminated wall mirror, low level w.c., heated towel rail, tiled and screened shower cubicle with "full body" shower, extractor fan.                                                                            |
| BEDROOM NO. 1                                                                                                       | 11' 6" (max) x 10' 7" (max) With laminate floor, matching bedside cabinets.                                                                                                                                                                                                                                                                                                                             |
| <b>BEDROOM NO. 2</b>                                                                                                | 11' 6" (max) x 10' 6" (max) With matching bedside cabinets.                                                                                                                                                                                                                                                                                                                                             |
| BEDROOM NO. 3                                                                                                       | 9' 9" (max) x 7' 6" (max) With laminate floor.                                                                                                                                                                                                                                                                                                                                                          |
| OUTSIDE                                                                                                             | OUTSIDE LIGHT COLD WATER TAP TWO TIMBER STORE SHEDS                                                                                                                                                                                                                                                                                                                                                     |
| GARDENS                                                                                                             | Low maintenance gardens to front, down to shingle with a concrete pathway to the front<br>entrance door. Extensive shingle multi-vehicle off road parking area to side, concrete pathway<br>to side leads through a timber gate to the attractive enclosed gardens to rear, which back onto<br>open fields and is laid to lawn with borders, shrubs, slate chippings and slate chippings patio<br>area. |
| <b>N.B</b> .                                                                                                        | The property has the benefit of CCTV Security System.                                                                                                                                                                                                                                                                                                                                                   |
|                                                                                                                     | The photo of open fields is the view from the rear of the property taken $29/7/24$ .                                                                                                                                                                                                                                                                                                                    |