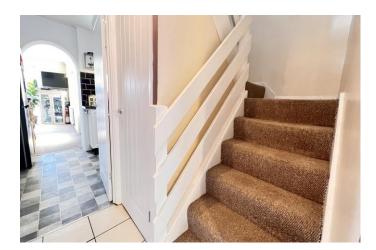

| REF. NO. M4840                                                                                                      | 64 SMITHS DRIVE, MARCH                                                                                                                                                                                                                                                                                                                                                                                  |
|---------------------------------------------------------------------------------------------------------------------|---------------------------------------------------------------------------------------------------------------------------------------------------------------------------------------------------------------------------------------------------------------------------------------------------------------------------------------------------------------------------------------------------------|
| HOW TO GET THERE                                                                                                    | From our March office proceed along Broad Street and after crossing the town bridge<br>immediately turn left into Elwyn Road. Continue and take the third turning left into Badgeney<br>Road, then second turning right into Asplin Avenue. Continue to the end of the road which it<br>bears right into Smiths Drive.                                                                                  |
| THE ACCOMMODATION                                                                                                   | (Dimensions given are approximate only).                                                                                                                                                                                                                                                                                                                                                                |
| ENTRANCE CANOPY                                                                                                     |                                                                                                                                                                                                                                                                                                                                                                                                         |
| ENTRANCE HALL                                                                                                       | With stairway off, tiled floor, built in understairs cupboard, walk-in utility cupboard with tiled floor and housing Viesmann gas fired wall mounted combi boiler, space/plumbing for automatic washing machine and space for condensing tumble drier.                                                                                                                                                  |
| LOUNGE                                                                                                              | 22' 3" (max) x 11' 6" (max) With laminate floor, fitted floor cupboards, feature "flame effect" electric fire, French doors to Games Room/Dining Room, feature arch to:                                                                                                                                                                                                                                 |
| FITTED KITCHEN                                                                                                      | 11' 7" (max) x 7' 8" (max) With feature archway to both lounge and games room/dining room, FLAVEL electric cooker, part tiled walls, stainless steel single drainer sink unit with mixer tap and cupboards under, preparation surfaces with drawers and cupboards under, range of wall cupboards.                                                                                                       |
| GROUND FLOOR CLOAKROOM/W.C. With low level w.c., hand washbasin with tiled splashback, tiled floor.                 |                                                                                                                                                                                                                                                                                                                                                                                                         |
| <b>GAMES ROOM/DINING ROOM</b> 15' 5" (max) x 14' (max) With double glazed patio doors to rear garden, cocktail bar. |                                                                                                                                                                                                                                                                                                                                                                                                         |
| <b>BRICK &amp; UPVC CONSERVATORY/UTILITY</b> 13' 3" (max) x 5' 9" (max) With tiled floor.                           |                                                                                                                                                                                                                                                                                                                                                                                                         |
| FIRST FLOOR                                                                                                         |                                                                                                                                                                                                                                                                                                                                                                                                         |
| LANDING                                                                                                             | With access via foldaway ladder to loft with light point.                                                                                                                                                                                                                                                                                                                                               |
| LUXURY BATHROOM/W.C./                                                                                               | <b>SHOWER ROOM</b> With tiled floor, tiled walls, oval freestanding bath with "tower" mixer tap and shower attachment, freestanding oval hand washbasin mixer tap and cupboards under, illuminated wall mirror, low level w.c., heated towel rail, tiled and screened shower cubicle with "full body" shower, extractor fan.                                                                            |
| BEDROOM NO. 1                                                                                                       | 11' 6" (max) x 10' 7" (max) With laminate floor, matching bedside cabinets.                                                                                                                                                                                                                                                                                                                             |
| <b>BEDROOM NO. 2</b>                                                                                                | 11' 6" (max) x 10' 6" (max) With matching bedside cabinets.                                                                                                                                                                                                                                                                                                                                             |
| BEDROOM NO. 3                                                                                                       | 9' 9" (max) x 7' 6" (max) With laminate floor.                                                                                                                                                                                                                                                                                                                                                          |
| OUTSIDE                                                                                                             | OUTSIDE LIGHT COLD WATER TAP TWO TIMBER STORE SHEDS                                                                                                                                                                                                                                                                                                                                                     |
| GARDENS                                                                                                             | Low maintenance gardens to front, down to shingle with a concrete pathway to the front<br>entrance door. Extensive shingle multi-vehicle off road parking area to side, concrete pathway<br>to side leads through a timber gate to the attractive enclosed gardens to rear, which back onto<br>open fields and is laid to lawn with borders, shrubs, slate chippings and slate chippings patio<br>area. |
| <b>N.B</b> .                                                                                                        | The property has the benefit of CCTV Security System.                                                                                                                                                                                                                                                                                                                                                   |
|                                                                                                                     | The photo of open fields is the view from the rear of the property taken $29/7/24$ .                                                                                                                                                                                                                                                                                                                    |