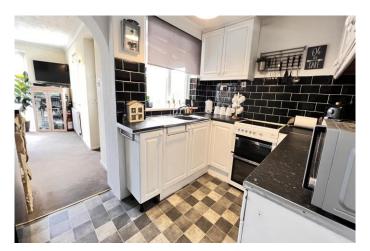

| REF. NO. M4840                                                                                                      | 64 SMITHS DRIVE, MARCH                                                                                                                                                                                                                                                                                                                                                                                  |
|---------------------------------------------------------------------------------------------------------------------|---------------------------------------------------------------------------------------------------------------------------------------------------------------------------------------------------------------------------------------------------------------------------------------------------------------------------------------------------------------------------------------------------------|
| HOW TO GET THERE                                                                                                    | From our March office proceed along Broad Street and after crossing the town bridge<br>immediately turn left into Elwyn Road. Continue and take the third turning left into Badgeney<br>Road, then second turning right into Asplin Avenue. Continue to the end of the road which it<br>bears right into Smiths Drive.                                                                                  |
| THE ACCOMMODATION                                                                                                   | (Dimensions given are approximate only).                                                                                                                                                                                                                                                                                                                                                                |
| ENTRANCE CANOPY                                                                                                     |                                                                                                                                                                                                                                                                                                                                                                                                         |
| ENTRANCE HALL                                                                                                       | With stairway off, tiled floor, built in understairs cupboard, walk-in utility cupboard with tiled floor and housing Viesmann gas fired wall mounted combi boiler, space/plumbing for automatic washing machine and space for condensing tumble drier.                                                                                                                                                  |
| LOUNGE                                                                                                              | 22' 3" (max) x 11' 6" (max) With laminate floor, fitted floor cupboards, feature "flame effect" electric fire, French doors to Games Room/Dining Room, feature arch to:                                                                                                                                                                                                                                 |
| FITTED KITCHEN                                                                                                      | 11' 7" (max) x 7' 8" (max) With feature archway to both lounge and games room/dining room, FLAVEL electric cooker, part tiled walls, stainless steel single drainer sink unit with mixer tap and cupboards under, preparation surfaces with drawers and cupboards under, range of wall cupboards.                                                                                                       |
| GROUND FLOOR CLOAKROOM/W.C. With low level w.c., hand washbasin with tiled splashback, tiled floor.                 |                                                                                                                                                                                                                                                                                                                                                                                                         |
| <b>GAMES ROOM/DINING ROOM</b> 15' 5" (max) x 14' (max) With double glazed patio doors to rear garden, cocktail bar. |                                                                                                                                                                                                                                                                                                                                                                                                         |
| <b>BRICK &amp; UPVC CONSERVATORY/UTILITY</b> 13' 3" (max) x 5' 9" (max) With tiled floor.                           |                                                                                                                                                                                                                                                                                                                                                                                                         |
| FIRST FLOOR                                                                                                         |                                                                                                                                                                                                                                                                                                                                                                                                         |
| LANDING                                                                                                             | With access via foldaway ladder to loft with light point.                                                                                                                                                                                                                                                                                                                                               |
| LUXURY BATHROOM/W.C./                                                                                               | <b>SHOWER ROOM</b> With tiled floor, tiled walls, oval freestanding bath with "tower" mixer tap and shower attachment, freestanding oval hand washbasin mixer tap and cupboards under, illuminated wall mirror, low level w.c., heated towel rail, tiled and screened shower cubicle with "full body" shower, extractor fan.                                                                            |
| BEDROOM NO. 1                                                                                                       | 11' 6" (max) x 10' 7" (max) With laminate floor, matching bedside cabinets.                                                                                                                                                                                                                                                                                                                             |
| <b>BEDROOM NO. 2</b>                                                                                                | 11' 6" (max) x 10' 6" (max) With matching bedside cabinets.                                                                                                                                                                                                                                                                                                                                             |
| BEDROOM NO. 3                                                                                                       | 9' 9" (max) x 7' 6" (max) With laminate floor.                                                                                                                                                                                                                                                                                                                                                          |
| OUTSIDE                                                                                                             | OUTSIDE LIGHT COLD WATER TAP TWO TIMBER STORE SHEDS                                                                                                                                                                                                                                                                                                                                                     |
| GARDENS                                                                                                             | Low maintenance gardens to front, down to shingle with a concrete pathway to the front<br>entrance door. Extensive shingle multi-vehicle off road parking area to side, concrete pathway<br>to side leads through a timber gate to the attractive enclosed gardens to rear, which back onto<br>open fields and is laid to lawn with borders, shrubs, slate chippings and slate chippings patio<br>area. |
| <b>N.B</b> .                                                                                                        | The property has the benefit of CCTV Security System.                                                                                                                                                                                                                                                                                                                                                   |
|                                                                                                                     | The photo of open fields is the view from the rear of the property taken $29/7/24$ .                                                                                                                                                                                                                                                                                                                    |