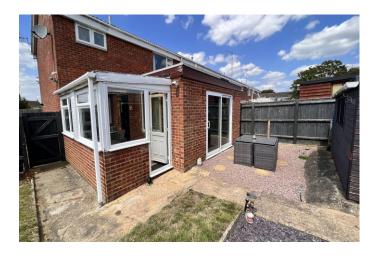

| REF. NO. M4840                                                                                                      | 64 SMITHS DRIVE, MARCH                                                                                                                                                                                                                                                                                                                                                                                  |
|---------------------------------------------------------------------------------------------------------------------|---------------------------------------------------------------------------------------------------------------------------------------------------------------------------------------------------------------------------------------------------------------------------------------------------------------------------------------------------------------------------------------------------------|
| HOW TO GET THERE                                                                                                    | From our March office proceed along Broad Street and after crossing the town bridge<br>immediately turn left into Elwyn Road. Continue and take the third turning left into Badgeney<br>Road, then second turning right into Asplin Avenue. Continue to the end of the road which it<br>bears right into Smiths Drive.                                                                                  |
| THE ACCOMMODATION                                                                                                   | (Dimensions given are approximate only).                                                                                                                                                                                                                                                                                                                                                                |
| ENTRANCE CANOPY                                                                                                     |                                                                                                                                                                                                                                                                                                                                                                                                         |
| ENTRANCE HALL                                                                                                       | With stairway off, tiled floor, built in understairs cupboard, walk-in utility cupboard with tiled floor and housing Viesmann gas fired wall mounted combi boiler, space/plumbing for automatic washing machine and space for condensing tumble drier.                                                                                                                                                  |
| LOUNGE                                                                                                              | 22' 3" (max) x 11' 6" (max) With laminate floor, fitted floor cupboards, feature "flame effect" electric fire, French doors to Games Room/Dining Room, feature arch to:                                                                                                                                                                                                                                 |
| FITTED KITCHEN                                                                                                      | 11' 7" (max) x 7' 8" (max) With feature archway to both lounge and games room/dining room, FLAVEL electric cooker, part tiled walls, stainless steel single drainer sink unit with mixer tap and cupboards under, preparation surfaces with drawers and cupboards under, range of wall cupboards.                                                                                                       |
| GROUND FLOOR CLOAKROOM/W.C. With low level w.c., hand washbasin with tiled splashback, tiled floor.                 |                                                                                                                                                                                                                                                                                                                                                                                                         |
| <b>GAMES ROOM/DINING ROOM</b> 15' 5" (max) x 14' (max) With double glazed patio doors to rear garden, cocktail bar. |                                                                                                                                                                                                                                                                                                                                                                                                         |
| <b>BRICK &amp; UPVC CONSERVATORY/UTILITY</b> 13' 3" (max) x 5' 9" (max) With tiled floor.                           |                                                                                                                                                                                                                                                                                                                                                                                                         |
| FIRST FLOOR                                                                                                         |                                                                                                                                                                                                                                                                                                                                                                                                         |
| LANDING                                                                                                             | With access via foldaway ladder to loft with light point.                                                                                                                                                                                                                                                                                                                                               |
| LUXURY BATHROOM/W.C./                                                                                               | <b>SHOWER ROOM</b> With tiled floor, tiled walls, oval freestanding bath with "tower" mixer tap and shower attachment, freestanding oval hand washbasin mixer tap and cupboards under, illuminated wall mirror, low level w.c., heated towel rail, tiled and screened shower cubicle with "full body" shower, extractor fan.                                                                            |
| BEDROOM NO. 1                                                                                                       | 11' 6" (max) x 10' 7" (max) With laminate floor, matching bedside cabinets.                                                                                                                                                                                                                                                                                                                             |
| <b>BEDROOM NO. 2</b>                                                                                                | 11' 6" (max) x 10' 6" (max) With matching bedside cabinets.                                                                                                                                                                                                                                                                                                                                             |
| BEDROOM NO. 3                                                                                                       | 9' 9" (max) x 7' 6" (max) With laminate floor.                                                                                                                                                                                                                                                                                                                                                          |
| OUTSIDE                                                                                                             | OUTSIDE LIGHT COLD WATER TAP TWO TIMBER STORE SHEDS                                                                                                                                                                                                                                                                                                                                                     |
| GARDENS                                                                                                             | Low maintenance gardens to front, down to shingle with a concrete pathway to the front<br>entrance door. Extensive shingle multi-vehicle off road parking area to side, concrete pathway<br>to side leads through a timber gate to the attractive enclosed gardens to rear, which back onto<br>open fields and is laid to lawn with borders, shrubs, slate chippings and slate chippings patio<br>area. |
| <b>N.B</b> .                                                                                                        | The property has the benefit of CCTV Security System.                                                                                                                                                                                                                                                                                                                                                   |
|                                                                                                                     | The photo of open fields is the view from the rear of the property taken $29/7/24$ .                                                                                                                                                                                                                                                                                                                    |