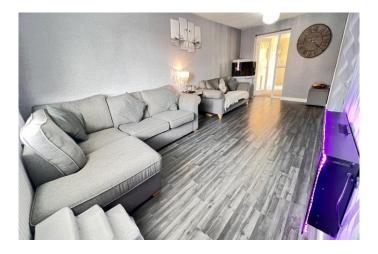

| REF. NO. M4840                                                                                                      | 64 SMITHS DRIVE, MARCH                                                                                                                                                                                                                                                                                                                                                                                  |
|---------------------------------------------------------------------------------------------------------------------|---------------------------------------------------------------------------------------------------------------------------------------------------------------------------------------------------------------------------------------------------------------------------------------------------------------------------------------------------------------------------------------------------------|
| HOW TO GET THERE                                                                                                    | From our March office proceed along Broad Street and after crossing the town bridge<br>immediately turn left into Elwyn Road. Continue and take the third turning left into Badgeney<br>Road, then second turning right into Asplin Avenue. Continue to the end of the road which it<br>bears right into Smiths Drive.                                                                                  |
| THE ACCOMMODATION                                                                                                   | (Dimensions given are approximate only).                                                                                                                                                                                                                                                                                                                                                                |
| ENTRANCE CANOPY                                                                                                     |                                                                                                                                                                                                                                                                                                                                                                                                         |
| ENTRANCE HALL                                                                                                       | With stairway off, tiled floor, built in understairs cupboard, walk-in utility cupboard with tiled floor and housing Viesmann gas fired wall mounted combi boiler, space/plumbing for automatic washing machine and space for condensing tumble drier.                                                                                                                                                  |
| LOUNGE                                                                                                              | 22' 3" (max) x 11' 6" (max) With laminate floor, fitted floor cupboards, feature "flame effect" electric fire, French doors to Games Room/Dining Room, feature arch to:                                                                                                                                                                                                                                 |
| FITTED KITCHEN                                                                                                      | 11' 7" (max) x 7' 8" (max) With feature archway to both lounge and games room/dining room, FLAVEL electric cooker, part tiled walls, stainless steel single drainer sink unit with mixer tap and cupboards under, preparation surfaces with drawers and cupboards under, range of wall cupboards.                                                                                                       |
| GROUND FLOOR CLOAKROOM/W.C. With low level w.c., hand washbasin with tiled splashback, tiled floor.                 |                                                                                                                                                                                                                                                                                                                                                                                                         |
| <b>GAMES ROOM/DINING ROOM</b> 15' 5" (max) x 14' (max) With double glazed patio doors to rear garden, cocktail bar. |                                                                                                                                                                                                                                                                                                                                                                                                         |
| <b>BRICK &amp; UPVC CONSERVATORY/UTILITY</b> 13' 3" (max) x 5' 9" (max) With tiled floor.                           |                                                                                                                                                                                                                                                                                                                                                                                                         |
| FIRST FLOOR                                                                                                         |                                                                                                                                                                                                                                                                                                                                                                                                         |
| LANDING                                                                                                             | With access via foldaway ladder to loft with light point.                                                                                                                                                                                                                                                                                                                                               |
| LUXURY BATHROOM/W.C./                                                                                               | <b>SHOWER ROOM</b> With tiled floor, tiled walls, oval freestanding bath with "tower" mixer tap and shower attachment, freestanding oval hand washbasin mixer tap and cupboards under, illuminated wall mirror, low level w.c., heated towel rail, tiled and screened shower cubicle with "full body" shower, extractor fan.                                                                            |
| BEDROOM NO. 1                                                                                                       | 11' 6" (max) x 10' 7" (max) With laminate floor, matching bedside cabinets.                                                                                                                                                                                                                                                                                                                             |
| <b>BEDROOM NO. 2</b>                                                                                                | 11' 6" (max) x 10' 6" (max) With matching bedside cabinets.                                                                                                                                                                                                                                                                                                                                             |
| BEDROOM NO. 3                                                                                                       | 9' 9" (max) x 7' 6" (max) With laminate floor.                                                                                                                                                                                                                                                                                                                                                          |
| OUTSIDE                                                                                                             | OUTSIDE LIGHT COLD WATER TAP TWO TIMBER STORE SHEDS                                                                                                                                                                                                                                                                                                                                                     |
| GARDENS                                                                                                             | Low maintenance gardens to front, down to shingle with a concrete pathway to the front<br>entrance door. Extensive shingle multi-vehicle off road parking area to side, concrete pathway<br>to side leads through a timber gate to the attractive enclosed gardens to rear, which back onto<br>open fields and is laid to lawn with borders, shrubs, slate chippings and slate chippings patio<br>area. |
| <b>N.B</b> .                                                                                                        | The property has the benefit of CCTV Security System.                                                                                                                                                                                                                                                                                                                                                   |
|                                                                                                                     | The photo of open fields is the view from the rear of the property taken $29/7/24$ .                                                                                                                                                                                                                                                                                                                    |