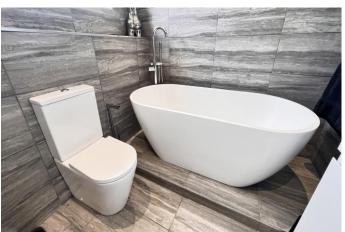

| REF. NO. M4840                                                                                                      | 64 SMITHS DRIVE, MARCH                                                                                                                                                                                                                                                                                                                                                                                  |
|---------------------------------------------------------------------------------------------------------------------|---------------------------------------------------------------------------------------------------------------------------------------------------------------------------------------------------------------------------------------------------------------------------------------------------------------------------------------------------------------------------------------------------------|
| HOW TO GET THERE                                                                                                    | From our March office proceed along Broad Street and after crossing the town bridge<br>immediately turn left into Elwyn Road. Continue and take the third turning left into Badgeney<br>Road, then second turning right into Asplin Avenue. Continue to the end of the road which it<br>bears right into Smiths Drive.                                                                                  |
| THE ACCOMMODATION                                                                                                   | (Dimensions given are approximate only).                                                                                                                                                                                                                                                                                                                                                                |
| ENTRANCE CANOPY                                                                                                     |                                                                                                                                                                                                                                                                                                                                                                                                         |
| ENTRANCE HALL                                                                                                       | With stairway off, tiled floor, built in understairs cupboard, walk-in utility cupboard with tiled floor and housing Viesmann gas fired wall mounted combi boiler, space/plumbing for automatic washing machine and space for condensing tumble drier.                                                                                                                                                  |
| LOUNGE                                                                                                              | 22' 3" (max) x 11' 6" (max) With laminate floor, fitted floor cupboards, feature "flame effect" electric fire, French doors to Games Room/Dining Room, feature arch to:                                                                                                                                                                                                                                 |
| FITTED KITCHEN                                                                                                      | 11' 7" (max) x 7' 8" (max) With feature archway to both lounge and games room/dining room, FLAVEL electric cooker, part tiled walls, stainless steel single drainer sink unit with mixer tap and cupboards under, preparation surfaces with drawers and cupboards under, range of wall cupboards.                                                                                                       |
| GROUND FLOOR CLOAKROOM/W.C. With low level w.c., hand washbasin with tiled splashback, tiled floor.                 |                                                                                                                                                                                                                                                                                                                                                                                                         |
| <b>GAMES ROOM/DINING ROOM</b> 15' 5" (max) x 14' (max) With double glazed patio doors to rear garden, cocktail bar. |                                                                                                                                                                                                                                                                                                                                                                                                         |
| <b>BRICK &amp; UPVC CONSERVATORY/UTILITY</b> 13' 3" (max) x 5' 9" (max) With tiled floor.                           |                                                                                                                                                                                                                                                                                                                                                                                                         |
| FIRST FLOOR                                                                                                         |                                                                                                                                                                                                                                                                                                                                                                                                         |
| LANDING                                                                                                             | With access via foldaway ladder to loft with light point.                                                                                                                                                                                                                                                                                                                                               |
| LUXURY BATHROOM/W.C./                                                                                               | <b>SHOWER ROOM</b> With tiled floor, tiled walls, oval freestanding bath with "tower" mixer tap and shower attachment, freestanding oval hand washbasin mixer tap and cupboards under, illuminated wall mirror, low level w.c., heated towel rail, tiled and screened shower cubicle with "full body" shower, extractor fan.                                                                            |
| BEDROOM NO. 1                                                                                                       | 11' 6" (max) x 10' 7" (max) With laminate floor, matching bedside cabinets.                                                                                                                                                                                                                                                                                                                             |
| <b>BEDROOM NO. 2</b>                                                                                                | 11' 6" (max) x 10' 6" (max) With matching bedside cabinets.                                                                                                                                                                                                                                                                                                                                             |
| BEDROOM NO. 3                                                                                                       | 9' 9" (max) x 7' 6" (max) With laminate floor.                                                                                                                                                                                                                                                                                                                                                          |
| OUTSIDE                                                                                                             | OUTSIDE LIGHT COLD WATER TAP TWO TIMBER STORE SHEDS                                                                                                                                                                                                                                                                                                                                                     |
| GARDENS                                                                                                             | Low maintenance gardens to front, down to shingle with a concrete pathway to the front<br>entrance door. Extensive shingle multi-vehicle off road parking area to side, concrete pathway<br>to side leads through a timber gate to the attractive enclosed gardens to rear, which back onto<br>open fields and is laid to lawn with borders, shrubs, slate chippings and slate chippings patio<br>area. |
| <b>N.B</b> .                                                                                                        | The property has the benefit of CCTV Security System.                                                                                                                                                                                                                                                                                                                                                   |
|                                                                                                                     | The photo of open fields is the view from the rear of the property taken $29/7/24$ .                                                                                                                                                                                                                                                                                                                    |