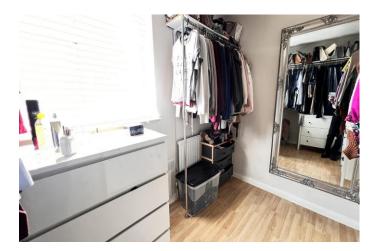

| REF. NO. M4840                                                                                                      | 64 SMITHS DRIVE, MARCH                                                                                                                                                                                                                                                                                                                                                                                  |
|---------------------------------------------------------------------------------------------------------------------|---------------------------------------------------------------------------------------------------------------------------------------------------------------------------------------------------------------------------------------------------------------------------------------------------------------------------------------------------------------------------------------------------------|
| HOW TO GET THERE                                                                                                    | From our March office proceed along Broad Street and after crossing the town bridge<br>immediately turn left into Elwyn Road. Continue and take the third turning left into Badgeney<br>Road, then second turning right into Asplin Avenue. Continue to the end of the road which it<br>bears right into Smiths Drive.                                                                                  |
| THE ACCOMMODATION                                                                                                   | (Dimensions given are approximate only).                                                                                                                                                                                                                                                                                                                                                                |
| ENTRANCE CANOPY                                                                                                     |                                                                                                                                                                                                                                                                                                                                                                                                         |
| ENTRANCE HALL                                                                                                       | With stairway off, tiled floor, built in understairs cupboard, walk-in utility cupboard with tiled floor and housing Viesmann gas fired wall mounted combi boiler, space/plumbing for automatic washing machine and space for condensing tumble drier.                                                                                                                                                  |
| LOUNGE                                                                                                              | 22' 3" (max) x 11' 6" (max) With laminate floor, fitted floor cupboards, feature "flame effect" electric fire, French doors to Games Room/Dining Room, feature arch to:                                                                                                                                                                                                                                 |
| FITTED KITCHEN                                                                                                      | 11' 7" (max) x 7' 8" (max) With feature archway to both lounge and games room/dining room, FLAVEL electric cooker, part tiled walls, stainless steel single drainer sink unit with mixer tap and cupboards under, preparation surfaces with drawers and cupboards under, range of wall cupboards.                                                                                                       |
| GROUND FLOOR CLOAKROOM/W.C. With low level w.c., hand washbasin with tiled splashback, tiled floor.                 |                                                                                                                                                                                                                                                                                                                                                                                                         |
| <b>GAMES ROOM/DINING ROOM</b> 15' 5" (max) x 14' (max) With double glazed patio doors to rear garden, cocktail bar. |                                                                                                                                                                                                                                                                                                                                                                                                         |
| <b>BRICK &amp; UPVC CONSERVATORY/UTILITY</b> 13' 3" (max) x 5' 9" (max) With tiled floor.                           |                                                                                                                                                                                                                                                                                                                                                                                                         |
| FIRST FLOOR                                                                                                         |                                                                                                                                                                                                                                                                                                                                                                                                         |
| LANDING                                                                                                             | With access via foldaway ladder to loft with light point.                                                                                                                                                                                                                                                                                                                                               |
| LUXURY BATHROOM/W.C./                                                                                               | <b>SHOWER ROOM</b> With tiled floor, tiled walls, oval freestanding bath with "tower" mixer tap and shower attachment, freestanding oval hand washbasin mixer tap and cupboards under, illuminated wall mirror, low level w.c., heated towel rail, tiled and screened shower cubicle with "full body" shower, extractor fan.                                                                            |
| BEDROOM NO. 1                                                                                                       | 11' 6" (max) x 10' 7" (max) With laminate floor, matching bedside cabinets.                                                                                                                                                                                                                                                                                                                             |
| <b>BEDROOM NO. 2</b>                                                                                                | 11' 6" (max) x 10' 6" (max) With matching bedside cabinets.                                                                                                                                                                                                                                                                                                                                             |
| BEDROOM NO. 3                                                                                                       | 9' 9" (max) x 7' 6" (max) With laminate floor.                                                                                                                                                                                                                                                                                                                                                          |
| OUTSIDE                                                                                                             | OUTSIDE LIGHT COLD WATER TAP TWO TIMBER STORE SHEDS                                                                                                                                                                                                                                                                                                                                                     |
| GARDENS                                                                                                             | Low maintenance gardens to front, down to shingle with a concrete pathway to the front<br>entrance door. Extensive shingle multi-vehicle off road parking area to side, concrete pathway<br>to side leads through a timber gate to the attractive enclosed gardens to rear, which back onto<br>open fields and is laid to lawn with borders, shrubs, slate chippings and slate chippings patio<br>area. |
| <b>N.B</b> .                                                                                                        | The property has the benefit of CCTV Security System.                                                                                                                                                                                                                                                                                                                                                   |
|                                                                                                                     | The photo of open fields is the view from the rear of the property taken $29/7/24$ .                                                                                                                                                                                                                                                                                                                    |