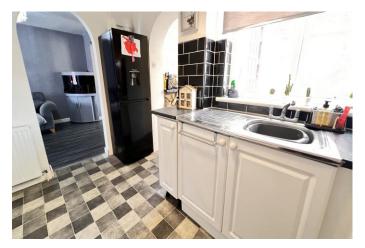

| REF. NO. M4840                                                                                                      | 64 SMITHS DRIVE, MARCH                                                                                                                                                                                                                                                                                                                                                                                  |
|---------------------------------------------------------------------------------------------------------------------|---------------------------------------------------------------------------------------------------------------------------------------------------------------------------------------------------------------------------------------------------------------------------------------------------------------------------------------------------------------------------------------------------------|
| HOW TO GET THERE                                                                                                    | From our March office proceed along Broad Street and after crossing the town bridge<br>immediately turn left into Elwyn Road. Continue and take the third turning left into Badgeney<br>Road, then second turning right into Asplin Avenue. Continue to the end of the road which it<br>bears right into Smiths Drive.                                                                                  |
| THE ACCOMMODATION                                                                                                   | (Dimensions given are approximate only).                                                                                                                                                                                                                                                                                                                                                                |
| ENTRANCE CANOPY                                                                                                     |                                                                                                                                                                                                                                                                                                                                                                                                         |
| ENTRANCE HALL                                                                                                       | With stairway off, tiled floor, built in understairs cupboard, walk-in utility cupboard with tiled floor and housing Viesmann gas fired wall mounted combi boiler, space/plumbing for automatic washing machine and space for condensing tumble drier.                                                                                                                                                  |
| LOUNGE                                                                                                              | 22' 3" (max) x 11' 6" (max) With laminate floor, fitted floor cupboards, feature "flame effect" electric fire, French doors to Games Room/Dining Room, feature arch to:                                                                                                                                                                                                                                 |
| FITTED KITCHEN                                                                                                      | 11' 7" (max) x 7' 8" (max) With feature archway to both lounge and games room/dining room, FLAVEL electric cooker, part tiled walls, stainless steel single drainer sink unit with mixer tap and cupboards under, preparation surfaces with drawers and cupboards under, range of wall cupboards.                                                                                                       |
| GROUND FLOOR CLOAKROOM/W.C. With low level w.c., hand washbasin with tiled splashback, tiled floor.                 |                                                                                                                                                                                                                                                                                                                                                                                                         |
| <b>GAMES ROOM/DINING ROOM</b> 15' 5" (max) x 14' (max) With double glazed patio doors to rear garden, cocktail bar. |                                                                                                                                                                                                                                                                                                                                                                                                         |
| <b>BRICK &amp; UPVC CONSERVATORY/UTILITY</b> 13' 3" (max) x 5' 9" (max) With tiled floor.                           |                                                                                                                                                                                                                                                                                                                                                                                                         |
| FIRST FLOOR                                                                                                         |                                                                                                                                                                                                                                                                                                                                                                                                         |
| LANDING                                                                                                             | With access via foldaway ladder to loft with light point.                                                                                                                                                                                                                                                                                                                                               |
| LUXURY BATHROOM/W.C./                                                                                               | <b>SHOWER ROOM</b> With tiled floor, tiled walls, oval freestanding bath with "tower" mixer tap and shower attachment, freestanding oval hand washbasin mixer tap and cupboards under, illuminated wall mirror, low level w.c., heated towel rail, tiled and screened shower cubicle with "full body" shower, extractor fan.                                                                            |
| BEDROOM NO. 1                                                                                                       | 11' 6" (max) x 10' 7" (max) With laminate floor, matching bedside cabinets.                                                                                                                                                                                                                                                                                                                             |
| <b>BEDROOM NO. 2</b>                                                                                                | 11' 6" (max) x 10' 6" (max) With matching bedside cabinets.                                                                                                                                                                                                                                                                                                                                             |
| BEDROOM NO. 3                                                                                                       | 9' 9" (max) x 7' 6" (max) With laminate floor.                                                                                                                                                                                                                                                                                                                                                          |
| OUTSIDE                                                                                                             | OUTSIDE LIGHT COLD WATER TAP TWO TIMBER STORE SHEDS                                                                                                                                                                                                                                                                                                                                                     |
| GARDENS                                                                                                             | Low maintenance gardens to front, down to shingle with a concrete pathway to the front<br>entrance door. Extensive shingle multi-vehicle off road parking area to side, concrete pathway<br>to side leads through a timber gate to the attractive enclosed gardens to rear, which back onto<br>open fields and is laid to lawn with borders, shrubs, slate chippings and slate chippings patio<br>area. |
| <b>N.B</b> .                                                                                                        | The property has the benefit of CCTV Security System.                                                                                                                                                                                                                                                                                                                                                   |
|                                                                                                                     | The photo of open fields is the view from the rear of the property taken $29/7/24$ .                                                                                                                                                                                                                                                                                                                    |