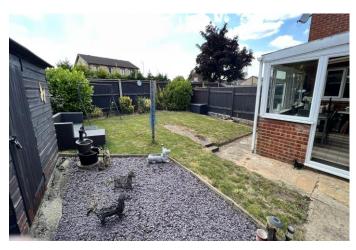

| REF. NO. M4840                                                                                                      | 64 SMITHS DRIVE, MARCH                                                                                                                                                                                                                                                                                                                                                                                  |
|---------------------------------------------------------------------------------------------------------------------|---------------------------------------------------------------------------------------------------------------------------------------------------------------------------------------------------------------------------------------------------------------------------------------------------------------------------------------------------------------------------------------------------------|
| HOW TO GET THERE                                                                                                    | From our March office proceed along Broad Street and after crossing the town bridge<br>immediately turn left into Elwyn Road. Continue and take the third turning left into Badgeney<br>Road, then second turning right into Asplin Avenue. Continue to the end of the road which it<br>bears right into Smiths Drive.                                                                                  |
| THE ACCOMMODATION                                                                                                   | (Dimensions given are approximate only).                                                                                                                                                                                                                                                                                                                                                                |
| ENTRANCE CANOPY                                                                                                     |                                                                                                                                                                                                                                                                                                                                                                                                         |
| ENTRANCE HALL                                                                                                       | With stairway off, tiled floor, built in understairs cupboard, walk-in utility cupboard with tiled floor and housing Viesmann gas fired wall mounted combi boiler, space/plumbing for automatic washing machine and space for condensing tumble drier.                                                                                                                                                  |
| LOUNGE                                                                                                              | 22' 3" (max) x 11' 6" (max) With laminate floor, fitted floor cupboards, feature "flame effect" electric fire, French doors to Games Room/Dining Room, feature arch to:                                                                                                                                                                                                                                 |
| FITTED KITCHEN                                                                                                      | 11' 7" (max) x 7' 8" (max) With feature archway to both lounge and games room/dining room, FLAVEL electric cooker, part tiled walls, stainless steel single drainer sink unit with mixer tap and cupboards under, preparation surfaces with drawers and cupboards under, range of wall cupboards.                                                                                                       |
| GROUND FLOOR CLOAKROOM/W.C. With low level w.c., hand washbasin with tiled splashback, tiled floor.                 |                                                                                                                                                                                                                                                                                                                                                                                                         |
| <b>GAMES ROOM/DINING ROOM</b> 15' 5" (max) x 14' (max) With double glazed patio doors to rear garden, cocktail bar. |                                                                                                                                                                                                                                                                                                                                                                                                         |
| <b>BRICK &amp; UPVC CONSERVATORY/UTILITY</b> 13' 3" (max) x 5' 9" (max) With tiled floor.                           |                                                                                                                                                                                                                                                                                                                                                                                                         |
| FIRST FLOOR                                                                                                         |                                                                                                                                                                                                                                                                                                                                                                                                         |
| LANDING                                                                                                             | With access via foldaway ladder to loft with light point.                                                                                                                                                                                                                                                                                                                                               |
| LUXURY BATHROOM/W.C./                                                                                               | <b>SHOWER ROOM</b> With tiled floor, tiled walls, oval freestanding bath with "tower" mixer tap and shower attachment, freestanding oval hand washbasin mixer tap and cupboards under, illuminated wall mirror, low level w.c., heated towel rail, tiled and screened shower cubicle with "full body" shower, extractor fan.                                                                            |
| BEDROOM NO. 1                                                                                                       | 11' 6" (max) x 10' 7" (max) With laminate floor, matching bedside cabinets.                                                                                                                                                                                                                                                                                                                             |
| <b>BEDROOM NO. 2</b>                                                                                                | 11' 6" (max) x 10' 6" (max) With matching bedside cabinets.                                                                                                                                                                                                                                                                                                                                             |
| BEDROOM NO. 3                                                                                                       | 9' 9" (max) x 7' 6" (max) With laminate floor.                                                                                                                                                                                                                                                                                                                                                          |
| OUTSIDE                                                                                                             | OUTSIDE LIGHT COLD WATER TAP TWO TIMBER STORE SHEDS                                                                                                                                                                                                                                                                                                                                                     |
| GARDENS                                                                                                             | Low maintenance gardens to front, down to shingle with a concrete pathway to the front<br>entrance door. Extensive shingle multi-vehicle off road parking area to side, concrete pathway<br>to side leads through a timber gate to the attractive enclosed gardens to rear, which back onto<br>open fields and is laid to lawn with borders, shrubs, slate chippings and slate chippings patio<br>area. |
| <b>N.B</b> .                                                                                                        | The property has the benefit of CCTV Security System.                                                                                                                                                                                                                                                                                                                                                   |
|                                                                                                                     | The photo of open fields is the view from the rear of the property taken $29/7/24$ .                                                                                                                                                                                                                                                                                                                    |