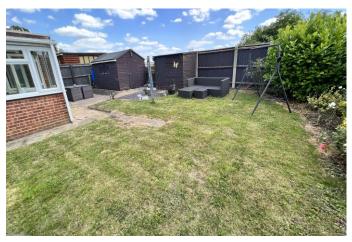

| REF. NO. M4840                                                                                                      | 64 SMITHS DRIVE, MARCH                                                                                                                                                                                                                                                                                                                                                                                  |
|---------------------------------------------------------------------------------------------------------------------|---------------------------------------------------------------------------------------------------------------------------------------------------------------------------------------------------------------------------------------------------------------------------------------------------------------------------------------------------------------------------------------------------------|
| HOW TO GET THERE                                                                                                    | From our March office proceed along Broad Street and after crossing the town bridge<br>immediately turn left into Elwyn Road. Continue and take the third turning left into Badgeney<br>Road, then second turning right into Asplin Avenue. Continue to the end of the road which it<br>bears right into Smiths Drive.                                                                                  |
| THE ACCOMMODATION                                                                                                   | (Dimensions given are approximate only).                                                                                                                                                                                                                                                                                                                                                                |
| ENTRANCE CANOPY                                                                                                     |                                                                                                                                                                                                                                                                                                                                                                                                         |
| ENTRANCE HALL                                                                                                       | With stairway off, tiled floor, built in understairs cupboard, walk-in utility cupboard with tiled floor and housing Viesmann gas fired wall mounted combi boiler, space/plumbing for automatic washing machine and space for condensing tumble drier.                                                                                                                                                  |
| LOUNGE                                                                                                              | 22' 3" (max) x 11' 6" (max) With laminate floor, fitted floor cupboards, feature "flame effect" electric fire, French doors to Games Room/Dining Room, feature arch to:                                                                                                                                                                                                                                 |
| FITTED KITCHEN                                                                                                      | 11' 7" (max) x 7' 8" (max) With feature archway to both lounge and games room/dining room, FLAVEL electric cooker, part tiled walls, stainless steel single drainer sink unit with mixer tap and cupboards under, preparation surfaces with drawers and cupboards under, range of wall cupboards.                                                                                                       |
| GROUND FLOOR CLOAKROOM/W.C. With low level w.c., hand washbasin with tiled splashback, tiled floor.                 |                                                                                                                                                                                                                                                                                                                                                                                                         |
| <b>GAMES ROOM/DINING ROOM</b> 15' 5" (max) x 14' (max) With double glazed patio doors to rear garden, cocktail bar. |                                                                                                                                                                                                                                                                                                                                                                                                         |
| <b>BRICK &amp; UPVC CONSERVATORY/UTILITY</b> 13' 3" (max) x 5' 9" (max) With tiled floor.                           |                                                                                                                                                                                                                                                                                                                                                                                                         |
| FIRST FLOOR                                                                                                         |                                                                                                                                                                                                                                                                                                                                                                                                         |
| LANDING                                                                                                             | With access via foldaway ladder to loft with light point.                                                                                                                                                                                                                                                                                                                                               |
| LUXURY BATHROOM/W.C./                                                                                               | <b>SHOWER ROOM</b> With tiled floor, tiled walls, oval freestanding bath with "tower" mixer tap and shower attachment, freestanding oval hand washbasin mixer tap and cupboards under, illuminated wall mirror, low level w.c., heated towel rail, tiled and screened shower cubicle with "full body" shower, extractor fan.                                                                            |
| BEDROOM NO. 1                                                                                                       | 11' 6" (max) x 10' 7" (max) With laminate floor, matching bedside cabinets.                                                                                                                                                                                                                                                                                                                             |
| <b>BEDROOM NO. 2</b>                                                                                                | 11' 6" (max) x 10' 6" (max) With matching bedside cabinets.                                                                                                                                                                                                                                                                                                                                             |
| BEDROOM NO. 3                                                                                                       | 9' 9" (max) x 7' 6" (max) With laminate floor.                                                                                                                                                                                                                                                                                                                                                          |
| OUTSIDE                                                                                                             | OUTSIDE LIGHT COLD WATER TAP TWO TIMBER STORE SHEDS                                                                                                                                                                                                                                                                                                                                                     |
| GARDENS                                                                                                             | Low maintenance gardens to front, down to shingle with a concrete pathway to the front<br>entrance door. Extensive shingle multi-vehicle off road parking area to side, concrete pathway<br>to side leads through a timber gate to the attractive enclosed gardens to rear, which back onto<br>open fields and is laid to lawn with borders, shrubs, slate chippings and slate chippings patio<br>area. |
| <b>N.B</b> .                                                                                                        | The property has the benefit of CCTV Security System.                                                                                                                                                                                                                                                                                                                                                   |
|                                                                                                                     | The photo of open fields is the view from the rear of the property taken $29/7/24$ .                                                                                                                                                                                                                                                                                                                    |