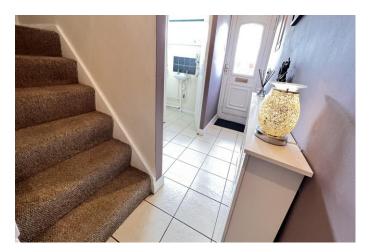

| REF. NO. M4840                                                                                                      | 64 SMITHS DRIVE, MARCH                                                                                                                                                                                                                                                                                                                                                                                  |
|---------------------------------------------------------------------------------------------------------------------|---------------------------------------------------------------------------------------------------------------------------------------------------------------------------------------------------------------------------------------------------------------------------------------------------------------------------------------------------------------------------------------------------------|
| HOW TO GET THERE                                                                                                    | From our March office proceed along Broad Street and after crossing the town bridge<br>immediately turn left into Elwyn Road. Continue and take the third turning left into Badgeney<br>Road, then second turning right into Asplin Avenue. Continue to the end of the road which it<br>bears right into Smiths Drive.                                                                                  |
| THE ACCOMMODATION                                                                                                   | (Dimensions given are approximate only).                                                                                                                                                                                                                                                                                                                                                                |
| ENTRANCE CANOPY                                                                                                     |                                                                                                                                                                                                                                                                                                                                                                                                         |
| ENTRANCE HALL                                                                                                       | With stairway off, tiled floor, built in understairs cupboard, walk-in utility cupboard with tiled floor and housing Viesmann gas fired wall mounted combi boiler, space/plumbing for automatic washing machine and space for condensing tumble drier.                                                                                                                                                  |
| LOUNGE                                                                                                              | 22' 3" (max) x 11' 6" (max) With laminate floor, fitted floor cupboards, feature "flame effect" electric fire, French doors to Games Room/Dining Room, feature arch to:                                                                                                                                                                                                                                 |
| FITTED KITCHEN                                                                                                      | 11' 7" (max) x 7' 8" (max) With feature archway to both lounge and games room/dining room, FLAVEL electric cooker, part tiled walls, stainless steel single drainer sink unit with mixer tap and cupboards under, preparation surfaces with drawers and cupboards under, range of wall cupboards.                                                                                                       |
| GROUND FLOOR CLOAKROOM/W.C. With low level w.c., hand washbasin with tiled splashback, tiled floor.                 |                                                                                                                                                                                                                                                                                                                                                                                                         |
| <b>GAMES ROOM/DINING ROOM</b> 15' 5" (max) x 14' (max) With double glazed patio doors to rear garden, cocktail bar. |                                                                                                                                                                                                                                                                                                                                                                                                         |
| <b>BRICK &amp; UPVC CONSERVATORY/UTILITY</b> 13' 3" (max) x 5' 9" (max) With tiled floor.                           |                                                                                                                                                                                                                                                                                                                                                                                                         |
| FIRST FLOOR                                                                                                         |                                                                                                                                                                                                                                                                                                                                                                                                         |
| LANDING                                                                                                             | With access via foldaway ladder to loft with light point.                                                                                                                                                                                                                                                                                                                                               |
| LUXURY BATHROOM/W.C./                                                                                               | <b>SHOWER ROOM</b> With tiled floor, tiled walls, oval freestanding bath with "tower" mixer tap and shower attachment, freestanding oval hand washbasin mixer tap and cupboards under, illuminated wall mirror, low level w.c., heated towel rail, tiled and screened shower cubicle with "full body" shower, extractor fan.                                                                            |
| BEDROOM NO. 1                                                                                                       | 11' 6" (max) x 10' 7" (max) With laminate floor, matching bedside cabinets.                                                                                                                                                                                                                                                                                                                             |
| <b>BEDROOM NO. 2</b>                                                                                                | 11' 6" (max) x 10' 6" (max) With matching bedside cabinets.                                                                                                                                                                                                                                                                                                                                             |
| BEDROOM NO. 3                                                                                                       | 9' 9" (max) x 7' 6" (max) With laminate floor.                                                                                                                                                                                                                                                                                                                                                          |
| OUTSIDE                                                                                                             | OUTSIDE LIGHT COLD WATER TAP TWO TIMBER STORE SHEDS                                                                                                                                                                                                                                                                                                                                                     |
| GARDENS                                                                                                             | Low maintenance gardens to front, down to shingle with a concrete pathway to the front<br>entrance door. Extensive shingle multi-vehicle off road parking area to side, concrete pathway<br>to side leads through a timber gate to the attractive enclosed gardens to rear, which back onto<br>open fields and is laid to lawn with borders, shrubs, slate chippings and slate chippings patio<br>area. |
| <b>N.B</b> .                                                                                                        | The property has the benefit of CCTV Security System.                                                                                                                                                                                                                                                                                                                                                   |
|                                                                                                                     | The photo of open fields is the view from the rear of the property taken $29/7/24$ .                                                                                                                                                                                                                                                                                                                    |