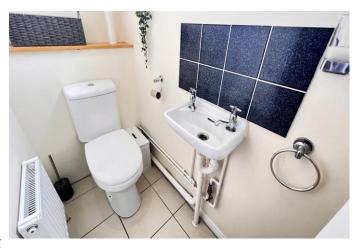

| REF. NO. M4840                                                                                                      | 64 SMITHS DRIVE, MARCH                                                                                                                                                                                                                                                                                                                                                                                  |
|---------------------------------------------------------------------------------------------------------------------|---------------------------------------------------------------------------------------------------------------------------------------------------------------------------------------------------------------------------------------------------------------------------------------------------------------------------------------------------------------------------------------------------------|
| HOW TO GET THERE                                                                                                    | From our March office proceed along Broad Street and after crossing the town bridge<br>immediately turn left into Elwyn Road. Continue and take the third turning left into Badgeney<br>Road, then second turning right into Asplin Avenue. Continue to the end of the road which it<br>bears right into Smiths Drive.                                                                                  |
| THE ACCOMMODATION                                                                                                   | (Dimensions given are approximate only).                                                                                                                                                                                                                                                                                                                                                                |
| ENTRANCE CANOPY                                                                                                     |                                                                                                                                                                                                                                                                                                                                                                                                         |
| ENTRANCE HALL                                                                                                       | With stairway off, tiled floor, built in understairs cupboard, walk-in utility cupboard with tiled floor and housing Viesmann gas fired wall mounted combi boiler, space/plumbing for automatic washing machine and space for condensing tumble drier.                                                                                                                                                  |
| LOUNGE                                                                                                              | 22' 3" (max) x 11' 6" (max) With laminate floor, fitted floor cupboards, feature "flame effect" electric fire, French doors to Games Room/Dining Room, feature arch to:                                                                                                                                                                                                                                 |
| FITTED KITCHEN                                                                                                      | 11' 7" (max) x 7' 8" (max) With feature archway to both lounge and games room/dining room, FLAVEL electric cooker, part tiled walls, stainless steel single drainer sink unit with mixer tap and cupboards under, preparation surfaces with drawers and cupboards under, range of wall cupboards.                                                                                                       |
| GROUND FLOOR CLOAKROOM/W.C. With low level w.c., hand washbasin with tiled splashback, tiled floor.                 |                                                                                                                                                                                                                                                                                                                                                                                                         |
| <b>GAMES ROOM/DINING ROOM</b> 15' 5" (max) x 14' (max) With double glazed patio doors to rear garden, cocktail bar. |                                                                                                                                                                                                                                                                                                                                                                                                         |
| <b>BRICK &amp; UPVC CONSERVATORY/UTILITY</b> 13' 3" (max) x 5' 9" (max) With tiled floor.                           |                                                                                                                                                                                                                                                                                                                                                                                                         |
| FIRST FLOOR                                                                                                         |                                                                                                                                                                                                                                                                                                                                                                                                         |
| LANDING                                                                                                             | With access via foldaway ladder to loft with light point.                                                                                                                                                                                                                                                                                                                                               |
| LUXURY BATHROOM/W.C./                                                                                               | <b>SHOWER ROOM</b> With tiled floor, tiled walls, oval freestanding bath with "tower" mixer tap and shower attachment, freestanding oval hand washbasin mixer tap and cupboards under, illuminated wall mirror, low level w.c., heated towel rail, tiled and screened shower cubicle with "full body" shower, extractor fan.                                                                            |
| BEDROOM NO. 1                                                                                                       | 11' 6" (max) x 10' 7" (max) With laminate floor, matching bedside cabinets.                                                                                                                                                                                                                                                                                                                             |
| <b>BEDROOM NO. 2</b>                                                                                                | 11' 6" (max) x 10' 6" (max) With matching bedside cabinets.                                                                                                                                                                                                                                                                                                                                             |
| BEDROOM NO. 3                                                                                                       | 9' 9" (max) x 7' 6" (max) With laminate floor.                                                                                                                                                                                                                                                                                                                                                          |
| OUTSIDE                                                                                                             | OUTSIDE LIGHT COLD WATER TAP TWO TIMBER STORE SHEDS                                                                                                                                                                                                                                                                                                                                                     |
| GARDENS                                                                                                             | Low maintenance gardens to front, down to shingle with a concrete pathway to the front<br>entrance door. Extensive shingle multi-vehicle off road parking area to side, concrete pathway<br>to side leads through a timber gate to the attractive enclosed gardens to rear, which back onto<br>open fields and is laid to lawn with borders, shrubs, slate chippings and slate chippings patio<br>area. |
| <b>N.B</b> .                                                                                                        | The property has the benefit of CCTV Security System.                                                                                                                                                                                                                                                                                                                                                   |
|                                                                                                                     | The photo of open fields is the view from the rear of the property taken $29/7/24$ .                                                                                                                                                                                                                                                                                                                    |