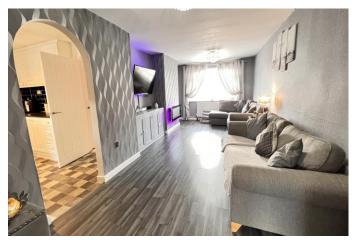

| REF. NO. M4840                                                                                                      | 64 SMITHS DRIVE, MARCH                                                                                                                                                                                                                                                                                                                                                                                  |
|---------------------------------------------------------------------------------------------------------------------|---------------------------------------------------------------------------------------------------------------------------------------------------------------------------------------------------------------------------------------------------------------------------------------------------------------------------------------------------------------------------------------------------------|
| HOW TO GET THERE                                                                                                    | From our March office proceed along Broad Street and after crossing the town bridge<br>immediately turn left into Elwyn Road. Continue and take the third turning left into Badgeney<br>Road, then second turning right into Asplin Avenue. Continue to the end of the road which it<br>bears right into Smiths Drive.                                                                                  |
| THE ACCOMMODATION                                                                                                   | (Dimensions given are approximate only).                                                                                                                                                                                                                                                                                                                                                                |
| ENTRANCE CANOPY                                                                                                     |                                                                                                                                                                                                                                                                                                                                                                                                         |
| ENTRANCE HALL                                                                                                       | With stairway off, tiled floor, built in understairs cupboard, walk-in utility cupboard with tiled floor and housing Viesmann gas fired wall mounted combi boiler, space/plumbing for automatic washing machine and space for condensing tumble drier.                                                                                                                                                  |
| LOUNGE                                                                                                              | 22' 3" (max) x 11' 6" (max) With laminate floor, fitted floor cupboards, feature "flame effect" electric fire, French doors to Games Room/Dining Room, feature arch to:                                                                                                                                                                                                                                 |
| FITTED KITCHEN                                                                                                      | 11' 7" (max) x 7' 8" (max) With feature archway to both lounge and games room/dining room, FLAVEL electric cooker, part tiled walls, stainless steel single drainer sink unit with mixer tap and cupboards under, preparation surfaces with drawers and cupboards under, range of wall cupboards.                                                                                                       |
| GROUND FLOOR CLOAKROOM/W.C. With low level w.c., hand washbasin with tiled splashback, tiled floor.                 |                                                                                                                                                                                                                                                                                                                                                                                                         |
| <b>GAMES ROOM/DINING ROOM</b> 15' 5" (max) x 14' (max) With double glazed patio doors to rear garden, cocktail bar. |                                                                                                                                                                                                                                                                                                                                                                                                         |
| <b>BRICK &amp; UPVC CONSERVATORY/UTILITY</b> 13' 3" (max) x 5' 9" (max) With tiled floor.                           |                                                                                                                                                                                                                                                                                                                                                                                                         |
| FIRST FLOOR                                                                                                         |                                                                                                                                                                                                                                                                                                                                                                                                         |
| LANDING                                                                                                             | With access via foldaway ladder to loft with light point.                                                                                                                                                                                                                                                                                                                                               |
| LUXURY BATHROOM/W.C./                                                                                               | <b>SHOWER ROOM</b> With tiled floor, tiled walls, oval freestanding bath with "tower" mixer tap and shower attachment, freestanding oval hand washbasin mixer tap and cupboards under, illuminated wall mirror, low level w.c., heated towel rail, tiled and screened shower cubicle with "full body" shower, extractor fan.                                                                            |
| BEDROOM NO. 1                                                                                                       | 11' 6" (max) x 10' 7" (max) With laminate floor, matching bedside cabinets.                                                                                                                                                                                                                                                                                                                             |
| <b>BEDROOM NO. 2</b>                                                                                                | 11' 6" (max) x 10' 6" (max) With matching bedside cabinets.                                                                                                                                                                                                                                                                                                                                             |
| BEDROOM NO. 3                                                                                                       | 9' 9" (max) x 7' 6" (max) With laminate floor.                                                                                                                                                                                                                                                                                                                                                          |
| OUTSIDE                                                                                                             | OUTSIDE LIGHT COLD WATER TAP TWO TIMBER STORE SHEDS                                                                                                                                                                                                                                                                                                                                                     |
| GARDENS                                                                                                             | Low maintenance gardens to front, down to shingle with a concrete pathway to the front<br>entrance door. Extensive shingle multi-vehicle off road parking area to side, concrete pathway<br>to side leads through a timber gate to the attractive enclosed gardens to rear, which back onto<br>open fields and is laid to lawn with borders, shrubs, slate chippings and slate chippings patio<br>area. |
| <b>N.B</b> .                                                                                                        | The property has the benefit of CCTV Security System.                                                                                                                                                                                                                                                                                                                                                   |
|                                                                                                                     | The photo of open fields is the view from the rear of the property taken $29/7/24$ .                                                                                                                                                                                                                                                                                                                    |