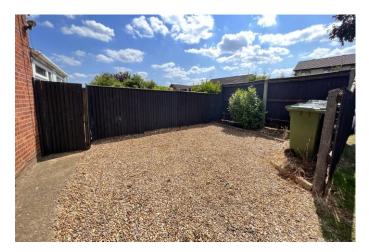

| REF. NO. M4840                                                                                                      | 64 SMITHS DRIVE, MARCH                                                                                                                                                                                                                                                                                                                                                                                  |
|---------------------------------------------------------------------------------------------------------------------|---------------------------------------------------------------------------------------------------------------------------------------------------------------------------------------------------------------------------------------------------------------------------------------------------------------------------------------------------------------------------------------------------------|
| HOW TO GET THERE                                                                                                    | From our March office proceed along Broad Street and after crossing the town bridge<br>immediately turn left into Elwyn Road. Continue and take the third turning left into Badgeney<br>Road, then second turning right into Asplin Avenue. Continue to the end of the road which it<br>bears right into Smiths Drive.                                                                                  |
| THE ACCOMMODATION                                                                                                   | (Dimensions given are approximate only).                                                                                                                                                                                                                                                                                                                                                                |
| ENTRANCE CANOPY                                                                                                     |                                                                                                                                                                                                                                                                                                                                                                                                         |
| ENTRANCE HALL                                                                                                       | With stairway off, tiled floor, built in understairs cupboard, walk-in utility cupboard with tiled floor and housing Viesmann gas fired wall mounted combi boiler, space/plumbing for automatic washing machine and space for condensing tumble drier.                                                                                                                                                  |
| LOUNGE                                                                                                              | 22' 3" (max) x 11' 6" (max) With laminate floor, fitted floor cupboards, feature "flame effect" electric fire, French doors to Games Room/Dining Room, feature arch to:                                                                                                                                                                                                                                 |
| FITTED KITCHEN                                                                                                      | 11' 7" (max) x 7' 8" (max) With feature archway to both lounge and games room/dining room, FLAVEL electric cooker, part tiled walls, stainless steel single drainer sink unit with mixer tap and cupboards under, preparation surfaces with drawers and cupboards under, range of wall cupboards.                                                                                                       |
| GROUND FLOOR CLOAKROOM/W.C. With low level w.c., hand washbasin with tiled splashback, tiled floor.                 |                                                                                                                                                                                                                                                                                                                                                                                                         |
| <b>GAMES ROOM/DINING ROOM</b> 15' 5" (max) x 14' (max) With double glazed patio doors to rear garden, cocktail bar. |                                                                                                                                                                                                                                                                                                                                                                                                         |
| <b>BRICK &amp; UPVC CONSERVATORY/UTILITY</b> 13' 3" (max) x 5' 9" (max) With tiled floor.                           |                                                                                                                                                                                                                                                                                                                                                                                                         |
| FIRST FLOOR                                                                                                         |                                                                                                                                                                                                                                                                                                                                                                                                         |
| LANDING                                                                                                             | With access via foldaway ladder to loft with light point.                                                                                                                                                                                                                                                                                                                                               |
| LUXURY BATHROOM/W.C./                                                                                               | <b>SHOWER ROOM</b> With tiled floor, tiled walls, oval freestanding bath with "tower" mixer tap and shower attachment, freestanding oval hand washbasin mixer tap and cupboards under, illuminated wall mirror, low level w.c., heated towel rail, tiled and screened shower cubicle with "full body" shower, extractor fan.                                                                            |
| BEDROOM NO. 1                                                                                                       | 11' 6" (max) x 10' 7" (max) With laminate floor, matching bedside cabinets.                                                                                                                                                                                                                                                                                                                             |
| <b>BEDROOM NO. 2</b>                                                                                                | 11' 6" (max) x 10' 6" (max) With matching bedside cabinets.                                                                                                                                                                                                                                                                                                                                             |
| BEDROOM NO. 3                                                                                                       | 9' 9" (max) x 7' 6" (max) With laminate floor.                                                                                                                                                                                                                                                                                                                                                          |
| OUTSIDE                                                                                                             | OUTSIDE LIGHT COLD WATER TAP TWO TIMBER STORE SHEDS                                                                                                                                                                                                                                                                                                                                                     |
| GARDENS                                                                                                             | Low maintenance gardens to front, down to shingle with a concrete pathway to the front<br>entrance door. Extensive shingle multi-vehicle off road parking area to side, concrete pathway<br>to side leads through a timber gate to the attractive enclosed gardens to rear, which back onto<br>open fields and is laid to lawn with borders, shrubs, slate chippings and slate chippings patio<br>area. |
| <b>N.B</b> .                                                                                                        | The property has the benefit of CCTV Security System.                                                                                                                                                                                                                                                                                                                                                   |
|                                                                                                                     | The photo of open fields is the view from the rear of the property taken $29/7/24$ .                                                                                                                                                                                                                                                                                                                    |