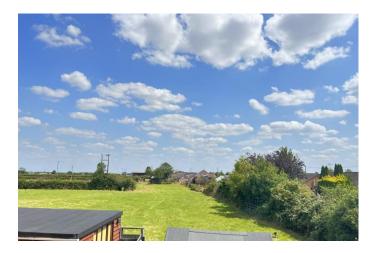

| REF. NO. M4840                                                                                                      | 64 SMITHS DRIVE, MARCH                                                                                                                                                                                                                                                                                                                                                                                  |
|---------------------------------------------------------------------------------------------------------------------|---------------------------------------------------------------------------------------------------------------------------------------------------------------------------------------------------------------------------------------------------------------------------------------------------------------------------------------------------------------------------------------------------------|
| HOW TO GET THERE                                                                                                    | From our March office proceed along Broad Street and after crossing the town bridge<br>immediately turn left into Elwyn Road. Continue and take the third turning left into Badgeney<br>Road, then second turning right into Asplin Avenue. Continue to the end of the road which it<br>bears right into Smiths Drive.                                                                                  |
| THE ACCOMMODATION                                                                                                   | (Dimensions given are approximate only).                                                                                                                                                                                                                                                                                                                                                                |
| ENTRANCE CANOPY                                                                                                     |                                                                                                                                                                                                                                                                                                                                                                                                         |
| ENTRANCE HALL                                                                                                       | With stairway off, tiled floor, built in understairs cupboard, walk-in utility cupboard with tiled floor and housing Viesmann gas fired wall mounted combi boiler, space/plumbing for automatic washing machine and space for condensing tumble drier.                                                                                                                                                  |
| LOUNGE                                                                                                              | 22' 3" (max) x 11' 6" (max) With laminate floor, fitted floor cupboards, feature "flame effect" electric fire, French doors to Games Room/Dining Room, feature arch to:                                                                                                                                                                                                                                 |
| FITTED KITCHEN                                                                                                      | 11' 7" (max) x 7' 8" (max) With feature archway to both lounge and games room/dining room, FLAVEL electric cooker, part tiled walls, stainless steel single drainer sink unit with mixer tap and cupboards under, preparation surfaces with drawers and cupboards under, range of wall cupboards.                                                                                                       |
| GROUND FLOOR CLOAKROOM/W.C. With low level w.c., hand washbasin with tiled splashback, tiled floor.                 |                                                                                                                                                                                                                                                                                                                                                                                                         |
| <b>GAMES ROOM/DINING ROOM</b> 15' 5" (max) x 14' (max) With double glazed patio doors to rear garden, cocktail bar. |                                                                                                                                                                                                                                                                                                                                                                                                         |
| <b>BRICK &amp; UPVC CONSERVATORY/UTILITY</b> 13' 3" (max) x 5' 9" (max) With tiled floor.                           |                                                                                                                                                                                                                                                                                                                                                                                                         |
| FIRST FLOOR                                                                                                         |                                                                                                                                                                                                                                                                                                                                                                                                         |
| LANDING                                                                                                             | With access via foldaway ladder to loft with light point.                                                                                                                                                                                                                                                                                                                                               |
| LUXURY BATHROOM/W.C./                                                                                               | <b>SHOWER ROOM</b> With tiled floor, tiled walls, oval freestanding bath with "tower" mixer tap and shower attachment, freestanding oval hand washbasin mixer tap and cupboards under, illuminated wall mirror, low level w.c., heated towel rail, tiled and screened shower cubicle with "full body" shower, extractor fan.                                                                            |
| BEDROOM NO. 1                                                                                                       | 11' 6" (max) x 10' 7" (max) With laminate floor, matching bedside cabinets.                                                                                                                                                                                                                                                                                                                             |
| <b>BEDROOM NO. 2</b>                                                                                                | 11' 6" (max) x 10' 6" (max) With matching bedside cabinets.                                                                                                                                                                                                                                                                                                                                             |
| BEDROOM NO. 3                                                                                                       | 9' 9" (max) x 7' 6" (max) With laminate floor.                                                                                                                                                                                                                                                                                                                                                          |
| OUTSIDE                                                                                                             | OUTSIDE LIGHT COLD WATER TAP TWO TIMBER STORE SHEDS                                                                                                                                                                                                                                                                                                                                                     |
| GARDENS                                                                                                             | Low maintenance gardens to front, down to shingle with a concrete pathway to the front<br>entrance door. Extensive shingle multi-vehicle off road parking area to side, concrete pathway<br>to side leads through a timber gate to the attractive enclosed gardens to rear, which back onto<br>open fields and is laid to lawn with borders, shrubs, slate chippings and slate chippings patio<br>area. |
| <b>N.B</b> .                                                                                                        | The property has the benefit of CCTV Security System.                                                                                                                                                                                                                                                                                                                                                   |
|                                                                                                                     | The photo of open fields is the view from the rear of the property taken $29/7/24$ .                                                                                                                                                                                                                                                                                                                    |