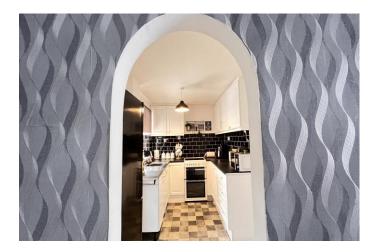

| REF. NO. M4840                                                                                                      | 64 SMITHS DRIVE, MARCH                                                                                                                                                                                                                                                                                                                                                                                  |
|---------------------------------------------------------------------------------------------------------------------|---------------------------------------------------------------------------------------------------------------------------------------------------------------------------------------------------------------------------------------------------------------------------------------------------------------------------------------------------------------------------------------------------------|
| HOW TO GET THERE                                                                                                    | From our March office proceed along Broad Street and after crossing the town bridge<br>immediately turn left into Elwyn Road. Continue and take the third turning left into Badgeney<br>Road, then second turning right into Asplin Avenue. Continue to the end of the road which it<br>bears right into Smiths Drive.                                                                                  |
| THE ACCOMMODATION                                                                                                   | (Dimensions given are approximate only).                                                                                                                                                                                                                                                                                                                                                                |
| ENTRANCE CANOPY                                                                                                     |                                                                                                                                                                                                                                                                                                                                                                                                         |
| ENTRANCE HALL                                                                                                       | With stairway off, tiled floor, built in understairs cupboard, walk-in utility cupboard with tiled floor and housing Viesmann gas fired wall mounted combi boiler, space/plumbing for automatic washing machine and space for condensing tumble drier.                                                                                                                                                  |
| LOUNGE                                                                                                              | 22' 3" (max) x 11' 6" (max) With laminate floor, fitted floor cupboards, feature "flame effect" electric fire, French doors to Games Room/Dining Room, feature arch to:                                                                                                                                                                                                                                 |
| FITTED KITCHEN                                                                                                      | 11' 7" (max) x 7' 8" (max) With feature archway to both lounge and games room/dining room, FLAVEL electric cooker, part tiled walls, stainless steel single drainer sink unit with mixer tap and cupboards under, preparation surfaces with drawers and cupboards under, range of wall cupboards.                                                                                                       |
| GROUND FLOOR CLOAKROOM/W.C. With low level w.c., hand washbasin with tiled splashback, tiled floor.                 |                                                                                                                                                                                                                                                                                                                                                                                                         |
| <b>GAMES ROOM/DINING ROOM</b> 15' 5" (max) x 14' (max) With double glazed patio doors to rear garden, cocktail bar. |                                                                                                                                                                                                                                                                                                                                                                                                         |
| <b>BRICK &amp; UPVC CONSERVATORY/UTILITY</b> 13' 3" (max) x 5' 9" (max) With tiled floor.                           |                                                                                                                                                                                                                                                                                                                                                                                                         |
| FIRST FLOOR                                                                                                         |                                                                                                                                                                                                                                                                                                                                                                                                         |
| LANDING                                                                                                             | With access via foldaway ladder to loft with light point.                                                                                                                                                                                                                                                                                                                                               |
| LUXURY BATHROOM/W.C./                                                                                               | <b>SHOWER ROOM</b> With tiled floor, tiled walls, oval freestanding bath with "tower" mixer tap and shower attachment, freestanding oval hand washbasin mixer tap and cupboards under, illuminated wall mirror, low level w.c., heated towel rail, tiled and screened shower cubicle with "full body" shower, extractor fan.                                                                            |
| BEDROOM NO. 1                                                                                                       | 11' 6" (max) x 10' 7" (max) With laminate floor, matching bedside cabinets.                                                                                                                                                                                                                                                                                                                             |
| <b>BEDROOM NO. 2</b>                                                                                                | 11' 6" (max) x 10' 6" (max) With matching bedside cabinets.                                                                                                                                                                                                                                                                                                                                             |
| BEDROOM NO. 3                                                                                                       | 9' 9" (max) x 7' 6" (max) With laminate floor.                                                                                                                                                                                                                                                                                                                                                          |
| OUTSIDE                                                                                                             | OUTSIDE LIGHT COLD WATER TAP TWO TIMBER STORE SHEDS                                                                                                                                                                                                                                                                                                                                                     |
| GARDENS                                                                                                             | Low maintenance gardens to front, down to shingle with a concrete pathway to the front<br>entrance door. Extensive shingle multi-vehicle off road parking area to side, concrete pathway<br>to side leads through a timber gate to the attractive enclosed gardens to rear, which back onto<br>open fields and is laid to lawn with borders, shrubs, slate chippings and slate chippings patio<br>area. |
| <b>N.B</b> .                                                                                                        | The property has the benefit of CCTV Security System.                                                                                                                                                                                                                                                                                                                                                   |
|                                                                                                                     | The photo of open fields is the view from the rear of the property taken $29/7/24$ .                                                                                                                                                                                                                                                                                                                    |