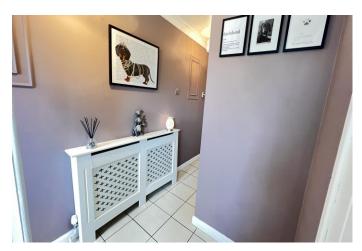

| REF. NO. M4840                                                                                                      | 64 SMITHS DRIVE, MARCH                                                                                                                                                                                                                                                                                                                                                                                  |
|---------------------------------------------------------------------------------------------------------------------|---------------------------------------------------------------------------------------------------------------------------------------------------------------------------------------------------------------------------------------------------------------------------------------------------------------------------------------------------------------------------------------------------------|
| HOW TO GET THERE                                                                                                    | From our March office proceed along Broad Street and after crossing the town bridge<br>immediately turn left into Elwyn Road. Continue and take the third turning left into Badgeney<br>Road, then second turning right into Asplin Avenue. Continue to the end of the road which it<br>bears right into Smiths Drive.                                                                                  |
| THE ACCOMMODATION                                                                                                   | (Dimensions given are approximate only).                                                                                                                                                                                                                                                                                                                                                                |
| ENTRANCE CANOPY                                                                                                     |                                                                                                                                                                                                                                                                                                                                                                                                         |
| ENTRANCE HALL                                                                                                       | With stairway off, tiled floor, built in understairs cupboard, walk-in utility cupboard with tiled floor and housing Viesmann gas fired wall mounted combi boiler, space/plumbing for automatic washing machine and space for condensing tumble drier.                                                                                                                                                  |
| LOUNGE                                                                                                              | 22' 3" (max) x 11' 6" (max) With laminate floor, fitted floor cupboards, feature "flame effect" electric fire, French doors to Games Room/Dining Room, feature arch to:                                                                                                                                                                                                                                 |
| FITTED KITCHEN                                                                                                      | 11' 7" (max) x 7' 8" (max) With feature archway to both lounge and games room/dining room, FLAVEL electric cooker, part tiled walls, stainless steel single drainer sink unit with mixer tap and cupboards under, preparation surfaces with drawers and cupboards under, range of wall cupboards.                                                                                                       |
| GROUND FLOOR CLOAKROOM/W.C. With low level w.c., hand washbasin with tiled splashback, tiled floor.                 |                                                                                                                                                                                                                                                                                                                                                                                                         |
| <b>GAMES ROOM/DINING ROOM</b> 15' 5" (max) x 14' (max) With double glazed patio doors to rear garden, cocktail bar. |                                                                                                                                                                                                                                                                                                                                                                                                         |
| <b>BRICK &amp; UPVC CONSERVATORY/UTILITY</b> 13' 3" (max) x 5' 9" (max) With tiled floor.                           |                                                                                                                                                                                                                                                                                                                                                                                                         |
| FIRST FLOOR                                                                                                         |                                                                                                                                                                                                                                                                                                                                                                                                         |
| LANDING                                                                                                             | With access via foldaway ladder to loft with light point.                                                                                                                                                                                                                                                                                                                                               |
| LUXURY BATHROOM/W.C./                                                                                               | <b>SHOWER ROOM</b> With tiled floor, tiled walls, oval freestanding bath with "tower" mixer tap and shower attachment, freestanding oval hand washbasin mixer tap and cupboards under, illuminated wall mirror, low level w.c., heated towel rail, tiled and screened shower cubicle with "full body" shower, extractor fan.                                                                            |
| BEDROOM NO. 1                                                                                                       | 11' 6" (max) x 10' 7" (max) With laminate floor, matching bedside cabinets.                                                                                                                                                                                                                                                                                                                             |
| <b>BEDROOM NO. 2</b>                                                                                                | 11' 6" (max) x 10' 6" (max) With matching bedside cabinets.                                                                                                                                                                                                                                                                                                                                             |
| BEDROOM NO. 3                                                                                                       | 9' 9" (max) x 7' 6" (max) With laminate floor.                                                                                                                                                                                                                                                                                                                                                          |
| OUTSIDE                                                                                                             | OUTSIDE LIGHT COLD WATER TAP TWO TIMBER STORE SHEDS                                                                                                                                                                                                                                                                                                                                                     |
| GARDENS                                                                                                             | Low maintenance gardens to front, down to shingle with a concrete pathway to the front<br>entrance door. Extensive shingle multi-vehicle off road parking area to side, concrete pathway<br>to side leads through a timber gate to the attractive enclosed gardens to rear, which back onto<br>open fields and is laid to lawn with borders, shrubs, slate chippings and slate chippings patio<br>area. |
| <b>N.B</b> .                                                                                                        | The property has the benefit of CCTV Security System.                                                                                                                                                                                                                                                                                                                                                   |
|                                                                                                                     | The photo of open fields is the view from the rear of the property taken $29/7/24$ .                                                                                                                                                                                                                                                                                                                    |