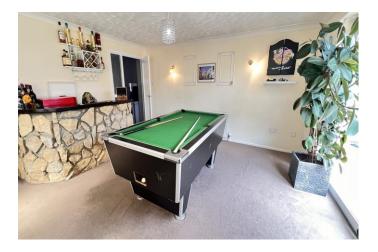

| REF. NO. M4840                                                                                                      | 64 SMITHS DRIVE, MARCH                                                                                                                                                                                                                                                                                                                                                                                  |
|---------------------------------------------------------------------------------------------------------------------|---------------------------------------------------------------------------------------------------------------------------------------------------------------------------------------------------------------------------------------------------------------------------------------------------------------------------------------------------------------------------------------------------------|
| HOW TO GET THERE                                                                                                    | From our March office proceed along Broad Street and after crossing the town bridge<br>immediately turn left into Elwyn Road. Continue and take the third turning left into Badgeney<br>Road, then second turning right into Asplin Avenue. Continue to the end of the road which it<br>bears right into Smiths Drive.                                                                                  |
| THE ACCOMMODATION                                                                                                   | (Dimensions given are approximate only).                                                                                                                                                                                                                                                                                                                                                                |
| ENTRANCE CANOPY                                                                                                     |                                                                                                                                                                                                                                                                                                                                                                                                         |
| ENTRANCE HALL                                                                                                       | With stairway off, tiled floor, built in understairs cupboard, walk-in utility cupboard with tiled floor and housing Viesmann gas fired wall mounted combi boiler, space/plumbing for automatic washing machine and space for condensing tumble drier.                                                                                                                                                  |
| LOUNGE                                                                                                              | 22' 3" (max) x 11' 6" (max) With laminate floor, fitted floor cupboards, feature "flame effect" electric fire, French doors to Games Room/Dining Room, feature arch to:                                                                                                                                                                                                                                 |
| FITTED KITCHEN                                                                                                      | 11' 7" (max) x 7' 8" (max) With feature archway to both lounge and games room/dining room, FLAVEL electric cooker, part tiled walls, stainless steel single drainer sink unit with mixer tap and cupboards under, preparation surfaces with drawers and cupboards under, range of wall cupboards.                                                                                                       |
| GROUND FLOOR CLOAKROOM/W.C. With low level w.c., hand washbasin with tiled splashback, tiled floor.                 |                                                                                                                                                                                                                                                                                                                                                                                                         |
| <b>GAMES ROOM/DINING ROOM</b> 15' 5" (max) x 14' (max) With double glazed patio doors to rear garden, cocktail bar. |                                                                                                                                                                                                                                                                                                                                                                                                         |
| <b>BRICK &amp; UPVC CONSERVATORY/UTILITY</b> 13' 3" (max) x 5' 9" (max) With tiled floor.                           |                                                                                                                                                                                                                                                                                                                                                                                                         |
| FIRST FLOOR                                                                                                         |                                                                                                                                                                                                                                                                                                                                                                                                         |
| LANDING                                                                                                             | With access via foldaway ladder to loft with light point.                                                                                                                                                                                                                                                                                                                                               |
| LUXURY BATHROOM/W.C./                                                                                               | <b>SHOWER ROOM</b> With tiled floor, tiled walls, oval freestanding bath with "tower" mixer tap and shower attachment, freestanding oval hand washbasin mixer tap and cupboards under, illuminated wall mirror, low level w.c., heated towel rail, tiled and screened shower cubicle with "full body" shower, extractor fan.                                                                            |
| BEDROOM NO. 1                                                                                                       | 11' 6" (max) x 10' 7" (max) With laminate floor, matching bedside cabinets.                                                                                                                                                                                                                                                                                                                             |
| <b>BEDROOM NO. 2</b>                                                                                                | 11' 6" (max) x 10' 6" (max) With matching bedside cabinets.                                                                                                                                                                                                                                                                                                                                             |
| BEDROOM NO. 3                                                                                                       | 9' 9" (max) x 7' 6" (max) With laminate floor.                                                                                                                                                                                                                                                                                                                                                          |
| OUTSIDE                                                                                                             | OUTSIDE LIGHT COLD WATER TAP TWO TIMBER STORE SHEDS                                                                                                                                                                                                                                                                                                                                                     |
| GARDENS                                                                                                             | Low maintenance gardens to front, down to shingle with a concrete pathway to the front<br>entrance door. Extensive shingle multi-vehicle off road parking area to side, concrete pathway<br>to side leads through a timber gate to the attractive enclosed gardens to rear, which back onto<br>open fields and is laid to lawn with borders, shrubs, slate chippings and slate chippings patio<br>area. |
| <b>N.B</b> .                                                                                                        | The property has the benefit of CCTV Security System.                                                                                                                                                                                                                                                                                                                                                   |
|                                                                                                                     | The photo of open fields is the view from the rear of the property taken $29/7/24$ .                                                                                                                                                                                                                                                                                                                    |