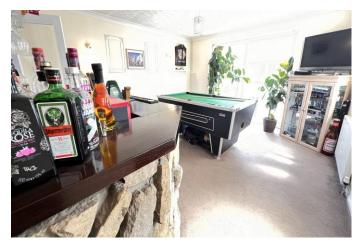

| REF. NO. M4840                                                                                                      | 64 SMITHS DRIVE, MARCH                                                                                                                                                                                                                                                                                                                                                                                  |
|---------------------------------------------------------------------------------------------------------------------|---------------------------------------------------------------------------------------------------------------------------------------------------------------------------------------------------------------------------------------------------------------------------------------------------------------------------------------------------------------------------------------------------------|
| HOW TO GET THERE                                                                                                    | From our March office proceed along Broad Street and after crossing the town bridge<br>immediately turn left into Elwyn Road. Continue and take the third turning left into Badgeney<br>Road, then second turning right into Asplin Avenue. Continue to the end of the road which it<br>bears right into Smiths Drive.                                                                                  |
| THE ACCOMMODATION                                                                                                   | (Dimensions given are approximate only).                                                                                                                                                                                                                                                                                                                                                                |
| ENTRANCE CANOPY                                                                                                     |                                                                                                                                                                                                                                                                                                                                                                                                         |
| ENTRANCE HALL                                                                                                       | With stairway off, tiled floor, built in understairs cupboard, walk-in utility cupboard with tiled floor and housing Viesmann gas fired wall mounted combi boiler, space/plumbing for automatic washing machine and space for condensing tumble drier.                                                                                                                                                  |
| LOUNGE                                                                                                              | 22' 3" (max) x 11' 6" (max) With laminate floor, fitted floor cupboards, feature "flame effect" electric fire, French doors to Games Room/Dining Room, feature arch to:                                                                                                                                                                                                                                 |
| FITTED KITCHEN                                                                                                      | 11' 7" (max) x 7' 8" (max) With feature archway to both lounge and games room/dining room, FLAVEL electric cooker, part tiled walls, stainless steel single drainer sink unit with mixer tap and cupboards under, preparation surfaces with drawers and cupboards under, range of wall cupboards.                                                                                                       |
| GROUND FLOOR CLOAKROOM/W.C. With low level w.c., hand washbasin with tiled splashback, tiled floor.                 |                                                                                                                                                                                                                                                                                                                                                                                                         |
| <b>GAMES ROOM/DINING ROOM</b> 15' 5" (max) x 14' (max) With double glazed patio doors to rear garden, cocktail bar. |                                                                                                                                                                                                                                                                                                                                                                                                         |
| <b>BRICK &amp; UPVC CONSERVATORY/UTILITY</b> 13' 3" (max) x 5' 9" (max) With tiled floor.                           |                                                                                                                                                                                                                                                                                                                                                                                                         |
| FIRST FLOOR                                                                                                         |                                                                                                                                                                                                                                                                                                                                                                                                         |
| LANDING                                                                                                             | With access via foldaway ladder to loft with light point.                                                                                                                                                                                                                                                                                                                                               |
| LUXURY BATHROOM/W.C./                                                                                               | <b>SHOWER ROOM</b> With tiled floor, tiled walls, oval freestanding bath with "tower" mixer tap and shower attachment, freestanding oval hand washbasin mixer tap and cupboards under, illuminated wall mirror, low level w.c., heated towel rail, tiled and screened shower cubicle with "full body" shower, extractor fan.                                                                            |
| BEDROOM NO. 1                                                                                                       | 11' 6" (max) x 10' 7" (max) With laminate floor, matching bedside cabinets.                                                                                                                                                                                                                                                                                                                             |
| <b>BEDROOM NO. 2</b>                                                                                                | 11' 6" (max) x 10' 6" (max) With matching bedside cabinets.                                                                                                                                                                                                                                                                                                                                             |
| BEDROOM NO. 3                                                                                                       | 9' 9" (max) x 7' 6" (max) With laminate floor.                                                                                                                                                                                                                                                                                                                                                          |
| OUTSIDE                                                                                                             | OUTSIDE LIGHT COLD WATER TAP TWO TIMBER STORE SHEDS                                                                                                                                                                                                                                                                                                                                                     |
| GARDENS                                                                                                             | Low maintenance gardens to front, down to shingle with a concrete pathway to the front<br>entrance door. Extensive shingle multi-vehicle off road parking area to side, concrete pathway<br>to side leads through a timber gate to the attractive enclosed gardens to rear, which back onto<br>open fields and is laid to lawn with borders, shrubs, slate chippings and slate chippings patio<br>area. |
| <b>N.B</b> .                                                                                                        | The property has the benefit of CCTV Security System.                                                                                                                                                                                                                                                                                                                                                   |
|                                                                                                                     | The photo of open fields is the view from the rear of the property taken $29/7/24$ .                                                                                                                                                                                                                                                                                                                    |