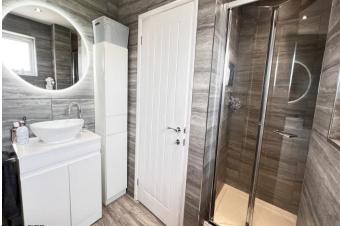

| REF. NO. M4840                                                                                                      | 64 SMITHS DRIVE, MARCH                                                                                                                                                                                                                                                                                                                                                                                  |
|---------------------------------------------------------------------------------------------------------------------|---------------------------------------------------------------------------------------------------------------------------------------------------------------------------------------------------------------------------------------------------------------------------------------------------------------------------------------------------------------------------------------------------------|
| HOW TO GET THERE                                                                                                    | From our March office proceed along Broad Street and after crossing the town bridge<br>immediately turn left into Elwyn Road. Continue and take the third turning left into Badgeney<br>Road, then second turning right into Asplin Avenue. Continue to the end of the road which it<br>bears right into Smiths Drive.                                                                                  |
| THE ACCOMMODATION                                                                                                   | (Dimensions given are approximate only).                                                                                                                                                                                                                                                                                                                                                                |
| ENTRANCE CANOPY                                                                                                     |                                                                                                                                                                                                                                                                                                                                                                                                         |
| ENTRANCE HALL                                                                                                       | With stairway off, tiled floor, built in understairs cupboard, walk-in utility cupboard with tiled floor and housing Viesmann gas fired wall mounted combi boiler, space/plumbing for automatic washing machine and space for condensing tumble drier.                                                                                                                                                  |
| LOUNGE                                                                                                              | 22' 3" (max) x 11' 6" (max) With laminate floor, fitted floor cupboards, feature "flame effect" electric fire, French doors to Games Room/Dining Room, feature arch to:                                                                                                                                                                                                                                 |
| FITTED KITCHEN                                                                                                      | 11' 7" (max) x 7' 8" (max) With feature archway to both lounge and games room/dining room, FLAVEL electric cooker, part tiled walls, stainless steel single drainer sink unit with mixer tap and cupboards under, preparation surfaces with drawers and cupboards under, range of wall cupboards.                                                                                                       |
| GROUND FLOOR CLOAKROOM/W.C. With low level w.c., hand washbasin with tiled splashback, tiled floor.                 |                                                                                                                                                                                                                                                                                                                                                                                                         |
| <b>GAMES ROOM/DINING ROOM</b> 15' 5" (max) x 14' (max) With double glazed patio doors to rear garden, cocktail bar. |                                                                                                                                                                                                                                                                                                                                                                                                         |
| <b>BRICK &amp; UPVC CONSERVATORY/UTILITY</b> 13' 3" (max) x 5' 9" (max) With tiled floor.                           |                                                                                                                                                                                                                                                                                                                                                                                                         |
| FIRST FLOOR                                                                                                         |                                                                                                                                                                                                                                                                                                                                                                                                         |
| LANDING                                                                                                             | With access via foldaway ladder to loft with light point.                                                                                                                                                                                                                                                                                                                                               |
| LUXURY BATHROOM/W.C./                                                                                               | <b>SHOWER ROOM</b> With tiled floor, tiled walls, oval freestanding bath with "tower" mixer tap and shower attachment, freestanding oval hand washbasin mixer tap and cupboards under, illuminated wall mirror, low level w.c., heated towel rail, tiled and screened shower cubicle with "full body" shower, extractor fan.                                                                            |
| BEDROOM NO. 1                                                                                                       | 11' 6" (max) x 10' 7" (max) With laminate floor, matching bedside cabinets.                                                                                                                                                                                                                                                                                                                             |
| <b>BEDROOM NO. 2</b>                                                                                                | 11' 6" (max) x 10' 6" (max) With matching bedside cabinets.                                                                                                                                                                                                                                                                                                                                             |
| BEDROOM NO. 3                                                                                                       | 9' 9" (max) x 7' 6" (max) With laminate floor.                                                                                                                                                                                                                                                                                                                                                          |
| OUTSIDE                                                                                                             | OUTSIDE LIGHT COLD WATER TAP TWO TIMBER STORE SHEDS                                                                                                                                                                                                                                                                                                                                                     |
| GARDENS                                                                                                             | Low maintenance gardens to front, down to shingle with a concrete pathway to the front<br>entrance door. Extensive shingle multi-vehicle off road parking area to side, concrete pathway<br>to side leads through a timber gate to the attractive enclosed gardens to rear, which back onto<br>open fields and is laid to lawn with borders, shrubs, slate chippings and slate chippings patio<br>area. |
| <b>N.B</b> .                                                                                                        | The property has the benefit of CCTV Security System.                                                                                                                                                                                                                                                                                                                                                   |
|                                                                                                                     | The photo of open fields is the view from the rear of the property taken $29/7/24$ .                                                                                                                                                                                                                                                                                                                    |