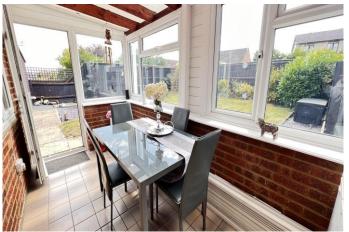

| REF. NO. M4840                                                                                                      | 64 SMITHS DRIVE, MARCH                                                                                                                                                                                                                                                                                                                                                                                  |
|---------------------------------------------------------------------------------------------------------------------|---------------------------------------------------------------------------------------------------------------------------------------------------------------------------------------------------------------------------------------------------------------------------------------------------------------------------------------------------------------------------------------------------------|
| HOW TO GET THERE                                                                                                    | From our March office proceed along Broad Street and after crossing the town bridge<br>immediately turn left into Elwyn Road. Continue and take the third turning left into Badgeney<br>Road, then second turning right into Asplin Avenue. Continue to the end of the road which it<br>bears right into Smiths Drive.                                                                                  |
| THE ACCOMMODATION                                                                                                   | (Dimensions given are approximate only).                                                                                                                                                                                                                                                                                                                                                                |
| ENTRANCE CANOPY                                                                                                     |                                                                                                                                                                                                                                                                                                                                                                                                         |
| ENTRANCE HALL                                                                                                       | With stairway off, tiled floor, built in understairs cupboard, walk-in utility cupboard with tiled floor and housing Viesmann gas fired wall mounted combi boiler, space/plumbing for automatic washing machine and space for condensing tumble drier.                                                                                                                                                  |
| LOUNGE                                                                                                              | 22' 3" (max) x 11' 6" (max) With laminate floor, fitted floor cupboards, feature "flame effect" electric fire, French doors to Games Room/Dining Room, feature arch to:                                                                                                                                                                                                                                 |
| FITTED KITCHEN                                                                                                      | 11' 7" (max) x 7' 8" (max) With feature archway to both lounge and games room/dining room, FLAVEL electric cooker, part tiled walls, stainless steel single drainer sink unit with mixer tap and cupboards under, preparation surfaces with drawers and cupboards under, range of wall cupboards.                                                                                                       |
| GROUND FLOOR CLOAKROOM/W.C. With low level w.c., hand washbasin with tiled splashback, tiled floor.                 |                                                                                                                                                                                                                                                                                                                                                                                                         |
| <b>GAMES ROOM/DINING ROOM</b> 15' 5" (max) x 14' (max) With double glazed patio doors to rear garden, cocktail bar. |                                                                                                                                                                                                                                                                                                                                                                                                         |
| <b>BRICK &amp; UPVC CONSERVATORY/UTILITY</b> 13' 3" (max) x 5' 9" (max) With tiled floor.                           |                                                                                                                                                                                                                                                                                                                                                                                                         |
| FIRST FLOOR                                                                                                         |                                                                                                                                                                                                                                                                                                                                                                                                         |
| LANDING                                                                                                             | With access via foldaway ladder to loft with light point.                                                                                                                                                                                                                                                                                                                                               |
| LUXURY BATHROOM/W.C./                                                                                               | <b>SHOWER ROOM</b> With tiled floor, tiled walls, oval freestanding bath with "tower" mixer tap and shower attachment, freestanding oval hand washbasin mixer tap and cupboards under, illuminated wall mirror, low level w.c., heated towel rail, tiled and screened shower cubicle with "full body" shower, extractor fan.                                                                            |
| BEDROOM NO. 1                                                                                                       | 11' 6" (max) x 10' 7" (max) With laminate floor, matching bedside cabinets.                                                                                                                                                                                                                                                                                                                             |
| <b>BEDROOM NO. 2</b>                                                                                                | 11' 6" (max) x 10' 6" (max) With matching bedside cabinets.                                                                                                                                                                                                                                                                                                                                             |
| BEDROOM NO. 3                                                                                                       | 9' 9" (max) x 7' 6" (max) With laminate floor.                                                                                                                                                                                                                                                                                                                                                          |
| OUTSIDE                                                                                                             | OUTSIDE LIGHT COLD WATER TAP TWO TIMBER STORE SHEDS                                                                                                                                                                                                                                                                                                                                                     |
| GARDENS                                                                                                             | Low maintenance gardens to front, down to shingle with a concrete pathway to the front<br>entrance door. Extensive shingle multi-vehicle off road parking area to side, concrete pathway<br>to side leads through a timber gate to the attractive enclosed gardens to rear, which back onto<br>open fields and is laid to lawn with borders, shrubs, slate chippings and slate chippings patio<br>area. |
| <b>N.B</b> .                                                                                                        | The property has the benefit of CCTV Security System.                                                                                                                                                                                                                                                                                                                                                   |
|                                                                                                                     | The photo of open fields is the view from the rear of the property taken $29/7/24$ .                                                                                                                                                                                                                                                                                                                    |