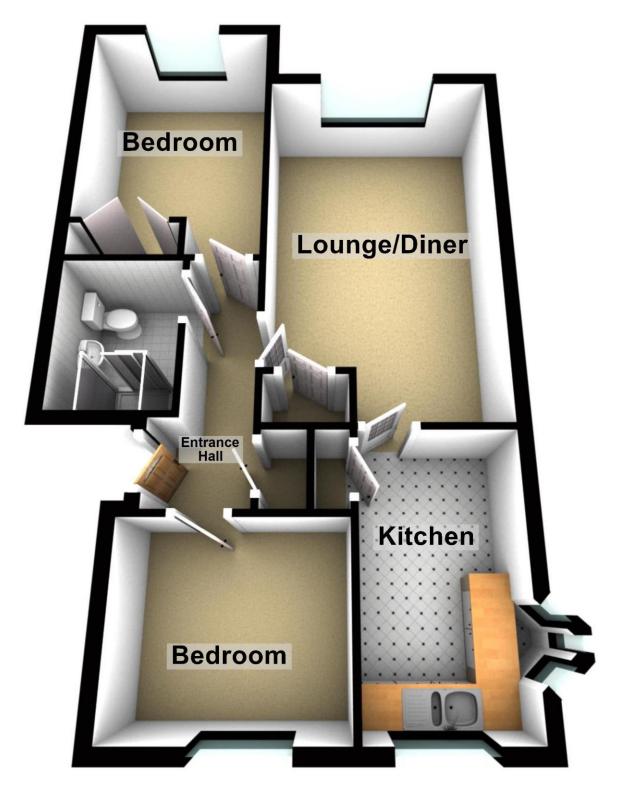

| REF. NO. M4839       | 20 HANSART COURT, MARCH                                                                                                                                                                                                                                                                                                                 |
|----------------------|-----------------------------------------------------------------------------------------------------------------------------------------------------------------------------------------------------------------------------------------------------------------------------------------------------------------------------------------|
| HOW TO GET THERE     | From our March office turn into Robingoodfellows Lane proceed and Hansart Court will be seen on the right hand side.                                                                                                                                                                                                                    |
| THE ACCOMMODATION    | (Dimensions given are approximate only).                                                                                                                                                                                                                                                                                                |
| SHARED SECURE GROUND | <b>FLOOR ENTRANCE LOBBY</b> With stairway off to first floor and landing, as well as stairlift to the first floor.                                                                                                                                                                                                                      |
| ENTRANCE HALL        | With access to loft, built in cloaks cupboard.                                                                                                                                                                                                                                                                                          |
| LOUNGE/DINER         | 17' (max) x 10'7" (max) With off peak radiator, electric wall fire                                                                                                                                                                                                                                                                      |
| KITCHEN              | 11'7" (max) x 6'7" (max) With space/plumbing for automatic washing machine, work top with cupboard under, inset $1\frac{1}{2}$ bowl single drainer sink unit with electric mixer tap and cupboard under, part tiled walls, larder cupboard with cupboard over, built-in store cupboard with shelving. Dimplex electric wall fan heater. |
| SHOWER ROOM/W.C.     | With low level w.c., hand washbasin with electric mixer tap, tiled splashback, tiled and screened double shower cubicle with Mira electric shower overhead, extractor fan, Dimplex electric wall fan heater.                                                                                                                            |
| BEDROOM NO. 1        | 12'9" (max) x 8'10" (max) With built-in double wardrobe/cupboard, off peak radiator.                                                                                                                                                                                                                                                    |
| BEDROOM NO. 2        | 9'4" (max) x 8'4" (max) With electric wall radiator.                                                                                                                                                                                                                                                                                    |
| OUTSIDE              | COMMUNAL PARKING AREA COMMUNAL GARDENS                                                                                                                                                                                                                                                                                                  |
| N.B.                 | The vendor informs us that there is a Service Charge of currently £1,400 per year.                                                                                                                                                                                                                                                      |
|                      | There is approximately 996 years left on the Lease                                                                                                                                                                                                                                                                                      |