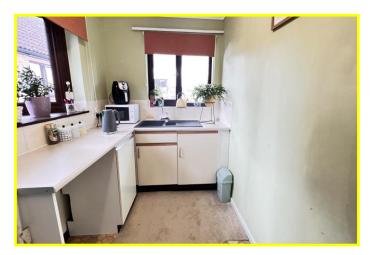

| REF. NO. M4839       | 20 HANSART COURT, MARCH                                                                                                                                                                                                                                                                                                                 |
|----------------------|-----------------------------------------------------------------------------------------------------------------------------------------------------------------------------------------------------------------------------------------------------------------------------------------------------------------------------------------|
| HOW TO GET THERE     | From our March office turn into Robingoodfellows Lane proceed and Hansart Court will be seen on the right hand side.                                                                                                                                                                                                                    |
| THE ACCOMMODATION    | (Dimensions given are approximate only).                                                                                                                                                                                                                                                                                                |
| SHARED SECURE GROUND | <b>FLOOR ENTRANCE LOBBY</b> With stairway off to first floor and landing, as well as stairlift to the first floor.                                                                                                                                                                                                                      |
| ENTRANCE HALL        | With access to loft, built in cloaks cupboard.                                                                                                                                                                                                                                                                                          |
| LOUNGE/DINER         | 17' (max) x 10'7" (max) With off peak radiator, electric wall fire                                                                                                                                                                                                                                                                      |
| KITCHEN              | 11'7" (max) x 6'7" (max) With space/plumbing for automatic washing machine, work top with cupboard under, inset $1\frac{1}{2}$ bowl single drainer sink unit with electric mixer tap and cupboard under, part tiled walls, larder cupboard with cupboard over, built-in store cupboard with shelving. Dimplex electric wall fan heater. |
| SHOWER ROOM/W.C.     | With low level w.c., hand washbasin with electric mixer tap, tiled splashback, tiled and screened double shower cubicle with Mira electric shower overhead, extractor fan, Dimplex electric wall fan heater.                                                                                                                            |
| BEDROOM NO. 1        | 12'9" (max) x 8'10" (max) With built-in double wardrobe/cupboard, off peak radiator.                                                                                                                                                                                                                                                    |
| BEDROOM NO. 2        | 9'4" (max) x 8'4" (max) With electric wall radiator.                                                                                                                                                                                                                                                                                    |
| OUTSIDE              | COMMUNAL PARKING AREA COMMUNAL GARDENS                                                                                                                                                                                                                                                                                                  |
| N.B.                 | The vendor informs us that there is a Service Charge of currently £1,400 per year.                                                                                                                                                                                                                                                      |
|                      | There is approximately 996 years left on the Lease                                                                                                                                                                                                                                                                                      |