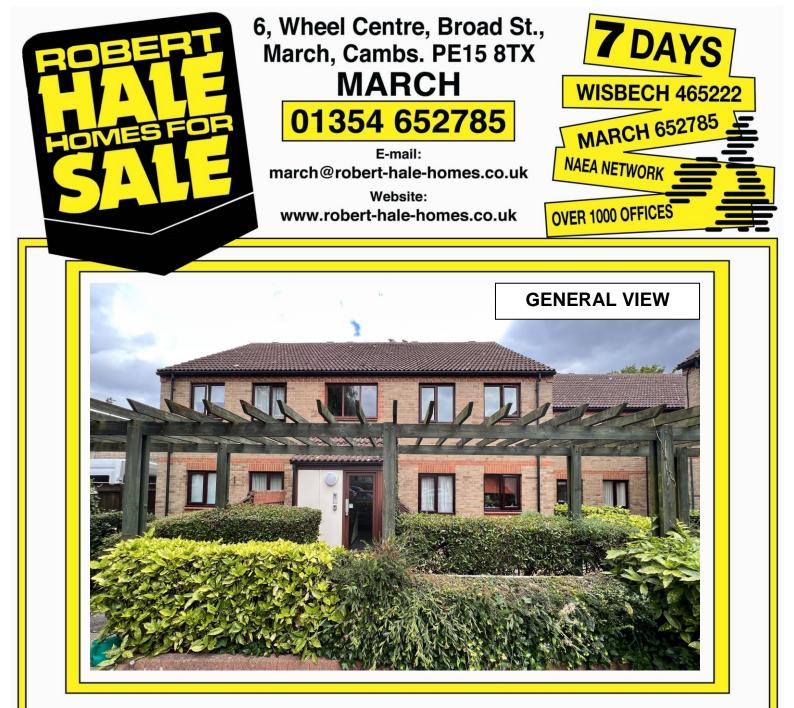

#### 20, HANSART COURT, MARCH, PE15 8JY.

**THE PROPERTY**WELL PRESENTED, TOWN CENTRE, TWO BEDROOMED FIRST<br/>FLOOR FLAT, FOR THE OVER 55's! \* 17FT LOUNGE \* DOUBLE<br/>GLAZING \* COMMUNAL OFF ROAD PARKING \* IDEAL<br/>RETIREMENT ETC. \* VIEW QUICKLY!

| REF. NO. M4839       | 20 HANSART COURT, MARCH                                                                                                                                                                                                                                                                                                                 |
|----------------------|-----------------------------------------------------------------------------------------------------------------------------------------------------------------------------------------------------------------------------------------------------------------------------------------------------------------------------------------|
| HOW TO GET THERE     | From our March office turn into Robingoodfellows Lane proceed and Hansart Court will be seen on the right hand side.                                                                                                                                                                                                                    |
| THE ACCOMMODATION    | (Dimensions given are approximate only).                                                                                                                                                                                                                                                                                                |
| SHARED SECURE GROUND | <b>FLOOR ENTRANCE LOBBY</b> With stairway off to first floor and landing, as well as stairlift to the first floor.                                                                                                                                                                                                                      |
| ENTRANCE HALL        | With access to loft, built in cloaks cupboard.                                                                                                                                                                                                                                                                                          |
| LOUNGE/DINER         | 17' (max) x 10'7" (max) With off peak radiator, electric wall fire                                                                                                                                                                                                                                                                      |
| KITCHEN              | 11'7" (max) x 6'7" (max) With space/plumbing for automatic washing machine, work top with cupboard under, inset $1\frac{1}{2}$ bowl single drainer sink unit with electric mixer tap and cupboard under, part tiled walls, larder cupboard with cupboard over, built-in store cupboard with shelving. Dimplex electric wall fan heater. |
| SHOWER ROOM/W.C.     | With low level w.c., hand washbasin with electric mixer tap, tiled splashback, tiled and screened double shower cubicle with Mira electric shower overhead, extractor fan, Dimplex electric wall fan heater.                                                                                                                            |
| BEDROOM NO. 1        | 12'9" (max) x 8'10" (max) With built-in double wardrobe/cupboard, off peak radiator.                                                                                                                                                                                                                                                    |
| BEDROOM NO. 2        | 9'4" (max) x 8'4" (max) With electric wall radiator.                                                                                                                                                                                                                                                                                    |
| OUTSIDE              | COMMUNAL PARKING AREA COMMUNAL GARDENS                                                                                                                                                                                                                                                                                                  |
| N.B.                 | The vendor informs us that there is a Service Charge of currently £1,400 per year.                                                                                                                                                                                                                                                      |
|                      | There is approximately 996 years left on the Lease                                                                                                                                                                                                                                                                                      |