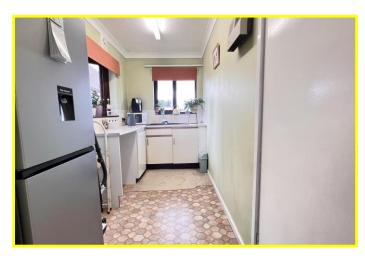

| REF. NO. M4839       | 20 HANSART COURT, MARCH                                                                                                                                                                                                                                                                                                                 |
|----------------------|-----------------------------------------------------------------------------------------------------------------------------------------------------------------------------------------------------------------------------------------------------------------------------------------------------------------------------------------|
| HOW TO GET THERE     | From our March office turn into Robingoodfellows Lane proceed and Hansart Court will be seen on the right hand side.                                                                                                                                                                                                                    |
| THE ACCOMMODATION    | (Dimensions given are approximate only).                                                                                                                                                                                                                                                                                                |
| SHARED SECURE GROUND | <b>FLOOR ENTRANCE LOBBY</b> With stairway off to first floor and landing, as well as stairlift to the first floor.                                                                                                                                                                                                                      |
| ENTRANCE HALL        | With access to loft, built in cloaks cupboard.                                                                                                                                                                                                                                                                                          |
| LOUNGE/DINER         | 17' (max) x 10'7" (max) With off peak radiator, electric wall fire                                                                                                                                                                                                                                                                      |
| KITCHEN              | 11'7" (max) x 6'7" (max) With space/plumbing for automatic washing machine, work top with cupboard under, inset $1\frac{1}{2}$ bowl single drainer sink unit with electric mixer tap and cupboard under, part tiled walls, larder cupboard with cupboard over, built-in store cupboard with shelving. Dimplex electric wall fan heater. |
| SHOWER ROOM/W.C.     | With low level w.c., hand washbasin with electric mixer tap, tiled splashback, tiled and screened double shower cubicle with Mira electric shower overhead, extractor fan, Dimplex electric wall fan heater.                                                                                                                            |
| BEDROOM NO. 1        | 12'9" (max) x 8'10" (max) With built-in double wardrobe/cupboard, off peak radiator.                                                                                                                                                                                                                                                    |
| BEDROOM NO. 2        | 9'4" (max) x 8'4" (max) With electric wall radiator.                                                                                                                                                                                                                                                                                    |
| OUTSIDE              | COMMUNAL PARKING AREA COMMUNAL GARDENS                                                                                                                                                                                                                                                                                                  |
| N.B.                 | The vendor informs us that there is a Service Charge of currently £1,400 per year.                                                                                                                                                                                                                                                      |
|                      | There is approximately 996 years left on the Lease                                                                                                                                                                                                                                                                                      |