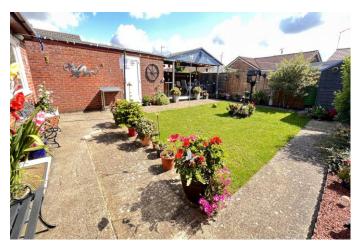

| REF. NO. M4838       | 19, HUNTERS CHASE, MARCH                                                                                                                                                                                                                                                                                                                                                                                                                                                                                                                             |
|----------------------|------------------------------------------------------------------------------------------------------------------------------------------------------------------------------------------------------------------------------------------------------------------------------------------------------------------------------------------------------------------------------------------------------------------------------------------------------------------------------------------------------------------------------------------------------|
| HOW TO GET THERE     | From our March office proceed along                                                                                                                                                                                                                                                                                                                                                                                                                                                                                                                  |
| THE ACCOMMODATION    | (Dimensions given are approximate only).                                                                                                                                                                                                                                                                                                                                                                                                                                                                                                             |
| ENTRANCE LOBBY       | With tiled floor;                                                                                                                                                                                                                                                                                                                                                                                                                                                                                                                                    |
| LOUNGE               | 20'(max) x 13'10"(max) 'L' shaped with feature square arch, laminate floor.                                                                                                                                                                                                                                                                                                                                                                                                                                                                          |
| FITTED KITCHEN/DINER | 23'(max) x 17'9"(max) 'L' shaped with built in electric double oven, built in gas hob, electric hob hood, built in dishwasher, built in fridge/freezer, cupboard housing Ariston gas fired wall mounted combi boiler, broom cupboard, range of wall cupboards, wine rack, preparation surfaces with drawer & cupboards under, space/plumbing for automatic washing machine, space/plumbing for tumble drier, inset stainless steel single drainer 1 ½ bowl sink unit with mixer tap & cupboards under, concealed lighting over preparation surfaces. |
| BATHROOM/W.C.        | With integrated low level w.c., inset hand wash basin with mixer tap & cupboards under, shower/bath with Thermostatic show overhead, part tiled walls, heated towel rail.                                                                                                                                                                                                                                                                                                                                                                            |
| BEDROOM NO. 1        | 10'2"(max) x 10'(max) with fitted double wardrobe/cupboard.                                                                                                                                                                                                                                                                                                                                                                                                                                                                                          |
| BEDROOM NO. 2        | 9'10"(max) x 9'9"(max) with fitted double wardrobe/cupboard.                                                                                                                                                                                                                                                                                                                                                                                                                                                                                         |
| OUTSIDE              | <b>WORKSHOP/HOME OFFICE</b> 19`6"(max) x 9`2"(max) with power & lighting.                                                                                                                                                                                                                                                                                                                                                                                                                                                                            |
| GARDENS              | To front, down to stone chippings with a concrete pathway to the front entrance door and a concrete driveway/multi vehicle off road parking space which extends along the side of the property. Attractive enclosed garden to rear, laid to lawn with concrete pathway, stone chipping border, concrete patio and covered decking with bar.                                                                                                                                                                                                          |