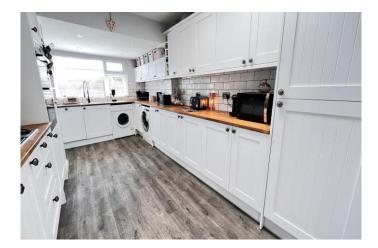

| REF. NO. M4838       | 19, HUNTERS CHASE, MARCH                                                                                                                                                                                                                                                                                                                                                                                                                                                                                                                             |
|----------------------|------------------------------------------------------------------------------------------------------------------------------------------------------------------------------------------------------------------------------------------------------------------------------------------------------------------------------------------------------------------------------------------------------------------------------------------------------------------------------------------------------------------------------------------------------|
| HOW TO GET THERE     | From our March office proceed along                                                                                                                                                                                                                                                                                                                                                                                                                                                                                                                  |
| THE ACCOMMODATION    | (Dimensions given are approximate only).                                                                                                                                                                                                                                                                                                                                                                                                                                                                                                             |
| ENTRANCE LOBBY       | With tiled floor;                                                                                                                                                                                                                                                                                                                                                                                                                                                                                                                                    |
| LOUNGE               | 20'(max) x 13'10"(max) 'L' shaped with feature square arch, laminate floor.                                                                                                                                                                                                                                                                                                                                                                                                                                                                          |
| FITTED KITCHEN/DINER | 23'(max) x 17'9"(max) 'L' shaped with built in electric double oven, built in gas hob, electric hob hood, built in dishwasher, built in fridge/freezer, cupboard housing Ariston gas fired wall mounted combi boiler, broom cupboard, range of wall cupboards, wine rack, preparation surfaces with drawer & cupboards under, space/plumbing for automatic washing machine, space/plumbing for tumble drier, inset stainless steel single drainer 1 ½ bowl sink unit with mixer tap & cupboards under, concealed lighting over preparation surfaces. |
| BATHROOM/W.C.        | With integrated low level w.c., inset hand wash basin with mixer tap & cupboards under, shower/bath with Thermostatic show overhead, part tiled walls, heated towel rail.                                                                                                                                                                                                                                                                                                                                                                            |
| BEDROOM NO. 1        | 10'2"(max) x 10'(max) with fitted double wardrobe/cupboard.                                                                                                                                                                                                                                                                                                                                                                                                                                                                                          |
| BEDROOM NO. 2        | 9'10"(max) x 9'9"(max) with fitted double wardrobe/cupboard.                                                                                                                                                                                                                                                                                                                                                                                                                                                                                         |
| OUTSIDE              | <b>WORKSHOP/HOME OFFICE</b> 19`6"(max) x 9`2"(max) with power & lighting.                                                                                                                                                                                                                                                                                                                                                                                                                                                                            |
| GARDENS              | To front, down to stone chippings with a concrete pathway to the front entrance door and a concrete driveway/multi vehicle off road parking space which extends along the side of the property. Attractive enclosed garden to rear, laid to lawn with concrete pathway, stone chipping border, concrete patio and covered decking with bar.                                                                                                                                                                                                          |