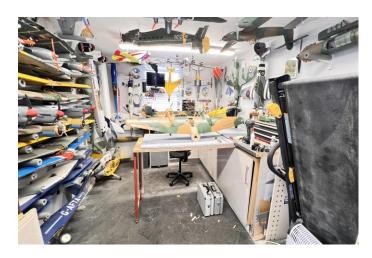

| REF. NO. M4838       | 19, HUNTERS CHASE, MARCH                                                                                                                                                                                                                                                                                                                                                                                                                                                                                                                             |
|----------------------|------------------------------------------------------------------------------------------------------------------------------------------------------------------------------------------------------------------------------------------------------------------------------------------------------------------------------------------------------------------------------------------------------------------------------------------------------------------------------------------------------------------------------------------------------|
| HOW TO GET THERE     | From our March office proceed along                                                                                                                                                                                                                                                                                                                                                                                                                                                                                                                  |
| THE ACCOMMODATION    | (Dimensions given are approximate only).                                                                                                                                                                                                                                                                                                                                                                                                                                                                                                             |
| ENTRANCE LOBBY       | With tiled floor;                                                                                                                                                                                                                                                                                                                                                                                                                                                                                                                                    |
| LOUNGE               | 20'(max) x 13'10"(max) 'L' shaped with feature square arch, laminate floor.                                                                                                                                                                                                                                                                                                                                                                                                                                                                          |
| FITTED KITCHEN/DINER | 23'(max) x 17'9"(max) 'L' shaped with built in electric double oven, built in gas hob, electric hob hood, built in dishwasher, built in fridge/freezer, cupboard housing Ariston gas fired wall mounted combi boiler, broom cupboard, range of wall cupboards, wine rack, preparation surfaces with drawer & cupboards under, space/plumbing for automatic washing machine, space/plumbing for tumble drier, inset stainless steel single drainer 1 ½ bowl sink unit with mixer tap & cupboards under, concealed lighting over preparation surfaces. |
| BATHROOM/W.C.        | With integrated low level w.c., inset hand wash basin with mixer tap & cupboards under, shower/bath with Thermostatic show overhead, part tiled walls, heated towel rail.                                                                                                                                                                                                                                                                                                                                                                            |
| BEDROOM NO. 1        | 10'2"(max) x 10'(max) with fitted double wardrobe/cupboard.                                                                                                                                                                                                                                                                                                                                                                                                                                                                                          |
| BEDROOM NO. 2        | 9'10"(max) x 9'9"(max) with fitted double wardrobe/cupboard.                                                                                                                                                                                                                                                                                                                                                                                                                                                                                         |
| OUTSIDE              | <b>WORKSHOP/HOME OFFICE</b> 19`6"(max) x 9`2"(max) with power & lighting.                                                                                                                                                                                                                                                                                                                                                                                                                                                                            |
| GARDENS              | To front, down to stone chippings with a concrete pathway to the front entrance door and a concrete driveway/multi vehicle off road parking space which extends along the side of the property. Attractive enclosed garden to rear, laid to lawn with concrete pathway, stone chipping border, concrete patio and covered decking with bar.                                                                                                                                                                                                          |