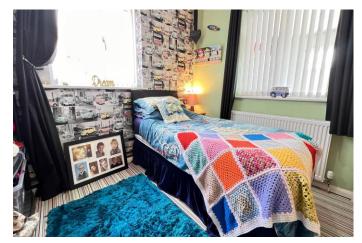

| REF. NO. M4838       | 19, HUNTERS CHASE, MARCH                                                                                                                                                                                                                                                                                                                                                                                                                                                                                                                             |
|----------------------|------------------------------------------------------------------------------------------------------------------------------------------------------------------------------------------------------------------------------------------------------------------------------------------------------------------------------------------------------------------------------------------------------------------------------------------------------------------------------------------------------------------------------------------------------|
| HOW TO GET THERE     | From our March office proceed along                                                                                                                                                                                                                                                                                                                                                                                                                                                                                                                  |
| THE ACCOMMODATION    | (Dimensions given are approximate only).                                                                                                                                                                                                                                                                                                                                                                                                                                                                                                             |
| ENTRANCE LOBBY       | With tiled floor;                                                                                                                                                                                                                                                                                                                                                                                                                                                                                                                                    |
| LOUNGE               | 20'(max) x 13'10"(max) 'L' shaped with feature square arch, laminate floor.                                                                                                                                                                                                                                                                                                                                                                                                                                                                          |
| FITTED KITCHEN/DINER | 23'(max) x 17'9"(max) 'L' shaped with built in electric double oven, built in gas hob, electric hob hood, built in dishwasher, built in fridge/freezer, cupboard housing Ariston gas fired wall mounted combi boiler, broom cupboard, range of wall cupboards, wine rack, preparation surfaces with drawer & cupboards under, space/plumbing for automatic washing machine, space/plumbing for tumble drier, inset stainless steel single drainer 1 ½ bowl sink unit with mixer tap & cupboards under, concealed lighting over preparation surfaces. |
| BATHROOM/W.C.        | With integrated low level w.c., inset hand wash basin with mixer tap & cupboards under, shower/bath with Thermostatic show overhead, part tiled walls, heated towel rail.                                                                                                                                                                                                                                                                                                                                                                            |
| BEDROOM NO. 1        | 10'2"(max) x 10'(max) with fitted double wardrobe/cupboard.                                                                                                                                                                                                                                                                                                                                                                                                                                                                                          |
| BEDROOM NO. 2        | 9'10"(max) x 9'9"(max) with fitted double wardrobe/cupboard.                                                                                                                                                                                                                                                                                                                                                                                                                                                                                         |
| OUTSIDE              | <b>WORKSHOP/HOME OFFICE</b> 19`6"(max) x 9`2"(max) with power & lighting.                                                                                                                                                                                                                                                                                                                                                                                                                                                                            |
| GARDENS              | To front, down to stone chippings with a concrete pathway to the front entrance door and a concrete driveway/multi vehicle off road parking space which extends along the side of the property. Attractive enclosed garden to rear, laid to lawn with concrete pathway, stone chipping border, concrete patio and covered decking with bar.                                                                                                                                                                                                          |