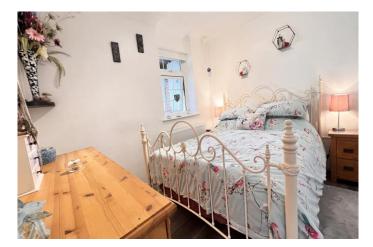

| REF. NO. M4838       | 19, HUNTERS CHASE, MARCH                                                                                                                                                                                                                                                                                                                                                                                                                                                                                                                             |
|----------------------|------------------------------------------------------------------------------------------------------------------------------------------------------------------------------------------------------------------------------------------------------------------------------------------------------------------------------------------------------------------------------------------------------------------------------------------------------------------------------------------------------------------------------------------------------|
| HOW TO GET THERE     | From our March office proceed along                                                                                                                                                                                                                                                                                                                                                                                                                                                                                                                  |
| THE ACCOMMODATION    | (Dimensions given are approximate only).                                                                                                                                                                                                                                                                                                                                                                                                                                                                                                             |
| ENTRANCE LOBBY       | With tiled floor;                                                                                                                                                                                                                                                                                                                                                                                                                                                                                                                                    |
| LOUNGE               | 20'(max) x 13'10"(max) 'L' shaped with feature square arch, laminate floor.                                                                                                                                                                                                                                                                                                                                                                                                                                                                          |
| FITTED KITCHEN/DINER | 23'(max) x 17'9"(max) 'L' shaped with built in electric double oven, built in gas hob, electric hob hood, built in dishwasher, built in fridge/freezer, cupboard housing Ariston gas fired wall mounted combi boiler, broom cupboard, range of wall cupboards, wine rack, preparation surfaces with drawer & cupboards under, space/plumbing for automatic washing machine, space/plumbing for tumble drier, inset stainless steel single drainer 1 ½ bowl sink unit with mixer tap & cupboards under, concealed lighting over preparation surfaces. |
| BATHROOM/W.C.        | With integrated low level w.c., inset hand wash basin with mixer tap & cupboards under, shower/bath with Thermostatic show overhead, part tiled walls, heated towel rail.                                                                                                                                                                                                                                                                                                                                                                            |
| BEDROOM NO. 1        | 10'2"(max) x 10'(max) with fitted double wardrobe/cupboard.                                                                                                                                                                                                                                                                                                                                                                                                                                                                                          |
| BEDROOM NO. 2        | 9'10"(max) x 9'9"(max) with fitted double wardrobe/cupboard.                                                                                                                                                                                                                                                                                                                                                                                                                                                                                         |
| OUTSIDE              | <b>WORKSHOP/HOME OFFICE</b> 19`6"(max) x 9`2"(max) with power & lighting.                                                                                                                                                                                                                                                                                                                                                                                                                                                                            |
| GARDENS              | To front, down to stone chippings with a concrete pathway to the front entrance door and a concrete driveway/multi vehicle off road parking space which extends along the side of the property. Attractive enclosed garden to rear, laid to lawn with concrete pathway, stone chipping border, concrete patio and covered decking with bar.                                                                                                                                                                                                          |