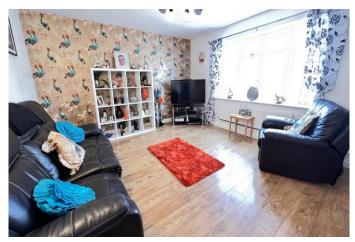

| REF. NO. M4838       | 19, HUNTERS CHASE, MARCH                                                                                                                                                                                                                                                                                                                                                                                                                                                                                                                             |
|----------------------|------------------------------------------------------------------------------------------------------------------------------------------------------------------------------------------------------------------------------------------------------------------------------------------------------------------------------------------------------------------------------------------------------------------------------------------------------------------------------------------------------------------------------------------------------|
| HOW TO GET THERE     | From our March office proceed along                                                                                                                                                                                                                                                                                                                                                                                                                                                                                                                  |
| THE ACCOMMODATION    | (Dimensions given are approximate only).                                                                                                                                                                                                                                                                                                                                                                                                                                                                                                             |
| ENTRANCE LOBBY       | With tiled floor;                                                                                                                                                                                                                                                                                                                                                                                                                                                                                                                                    |
| LOUNGE               | 20'(max) x 13'10"(max) 'L' shaped with feature square arch, laminate floor.                                                                                                                                                                                                                                                                                                                                                                                                                                                                          |
| FITTED KITCHEN/DINER | 23'(max) x 17'9"(max) 'L' shaped with built in electric double oven, built in gas hob, electric hob hood, built in dishwasher, built in fridge/freezer, cupboard housing Ariston gas fired wall mounted combi boiler, broom cupboard, range of wall cupboards, wine rack, preparation surfaces with drawer & cupboards under, space/plumbing for automatic washing machine, space/plumbing for tumble drier, inset stainless steel single drainer 1 ½ bowl sink unit with mixer tap & cupboards under, concealed lighting over preparation surfaces. |
| BATHROOM/W.C.        | With integrated low level w.c., inset hand wash basin with mixer tap & cupboards under, shower/bath with Thermostatic show overhead, part tiled walls, heated towel rail.                                                                                                                                                                                                                                                                                                                                                                            |
| BEDROOM NO. 1        | 10'2"(max) x 10'(max) with fitted double wardrobe/cupboard.                                                                                                                                                                                                                                                                                                                                                                                                                                                                                          |
| BEDROOM NO. 2        | 9'10"(max) x 9'9"(max) with fitted double wardrobe/cupboard.                                                                                                                                                                                                                                                                                                                                                                                                                                                                                         |
| OUTSIDE              | <b>WORKSHOP/HOME OFFICE</b> 19`6"(max) x 9`2"(max) with power & lighting.                                                                                                                                                                                                                                                                                                                                                                                                                                                                            |
| GARDENS              | To front, down to stone chippings with a concrete pathway to the front entrance door and a concrete driveway/multi vehicle off road parking space which extends along the side of the property. Attractive enclosed garden to rear, laid to lawn with concrete pathway, stone chipping border, concrete patio and covered decking with bar.                                                                                                                                                                                                          |