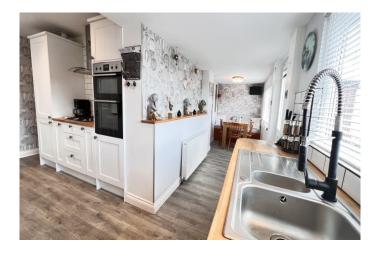

| REF. NO. M4838       | 19, HUNTERS CHASE, MARCH                                                                                                                                                                                                                                                                                                                                                                                                                                                                                                                             |
|----------------------|------------------------------------------------------------------------------------------------------------------------------------------------------------------------------------------------------------------------------------------------------------------------------------------------------------------------------------------------------------------------------------------------------------------------------------------------------------------------------------------------------------------------------------------------------|
| HOW TO GET THERE     | From our March office proceed along                                                                                                                                                                                                                                                                                                                                                                                                                                                                                                                  |
| THE ACCOMMODATION    | (Dimensions given are approximate only).                                                                                                                                                                                                                                                                                                                                                                                                                                                                                                             |
| ENTRANCE LOBBY       | With tiled floor;                                                                                                                                                                                                                                                                                                                                                                                                                                                                                                                                    |
| LOUNGE               | 20'(max) x 13'10"(max) 'L' shaped with feature square arch, laminate floor.                                                                                                                                                                                                                                                                                                                                                                                                                                                                          |
| FITTED KITCHEN/DINER | 23'(max) x 17'9"(max) 'L' shaped with built in electric double oven, built in gas hob, electric hob hood, built in dishwasher, built in fridge/freezer, cupboard housing Ariston gas fired wall mounted combi boiler, broom cupboard, range of wall cupboards, wine rack, preparation surfaces with drawer & cupboards under, space/plumbing for automatic washing machine, space/plumbing for tumble drier, inset stainless steel single drainer 1 ½ bowl sink unit with mixer tap & cupboards under, concealed lighting over preparation surfaces. |
| BATHROOM/W.C.        | With integrated low level w.c., inset hand wash basin with mixer tap & cupboards under, shower/bath with Thermostatic show overhead, part tiled walls, heated towel rail.                                                                                                                                                                                                                                                                                                                                                                            |
| BEDROOM NO. 1        | 10'2"(max) x 10'(max) with fitted double wardrobe/cupboard.                                                                                                                                                                                                                                                                                                                                                                                                                                                                                          |
| BEDROOM NO. 2        | 9'10"(max) x 9'9"(max) with fitted double wardrobe/cupboard.                                                                                                                                                                                                                                                                                                                                                                                                                                                                                         |
| OUTSIDE              | <b>WORKSHOP/HOME OFFICE</b> 19`6"(max) x 9`2"(max) with power & lighting.                                                                                                                                                                                                                                                                                                                                                                                                                                                                            |
| GARDENS              | To front, down to stone chippings with a concrete pathway to the front entrance door and a concrete driveway/multi vehicle off road parking space which extends along the side of the property. Attractive enclosed garden to rear, laid to lawn with concrete pathway, stone chipping border, concrete patio and covered decking with bar.                                                                                                                                                                                                          |