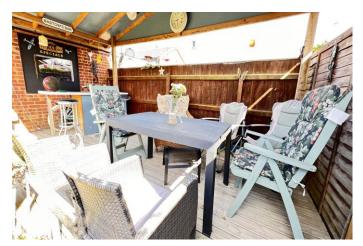

| REF. NO. M4838       | 19, HUNTERS CHASE, MARCH                                                                                                                                                                                                                                                                                                                                                                                                                                                                                                                             |
|----------------------|------------------------------------------------------------------------------------------------------------------------------------------------------------------------------------------------------------------------------------------------------------------------------------------------------------------------------------------------------------------------------------------------------------------------------------------------------------------------------------------------------------------------------------------------------|
| HOW TO GET THERE     | From our March office proceed along                                                                                                                                                                                                                                                                                                                                                                                                                                                                                                                  |
| THE ACCOMMODATION    | (Dimensions given are approximate only).                                                                                                                                                                                                                                                                                                                                                                                                                                                                                                             |
| ENTRANCE LOBBY       | With tiled floor;                                                                                                                                                                                                                                                                                                                                                                                                                                                                                                                                    |
| LOUNGE               | 20'(max) x 13'10"(max) 'L' shaped with feature square arch, laminate floor.                                                                                                                                                                                                                                                                                                                                                                                                                                                                          |
| FITTED KITCHEN/DINER | 23'(max) x 17'9"(max) 'L' shaped with built in electric double oven, built in gas hob, electric hob hood, built in dishwasher, built in fridge/freezer, cupboard housing Ariston gas fired wall mounted combi boiler, broom cupboard, range of wall cupboards, wine rack, preparation surfaces with drawer & cupboards under, space/plumbing for automatic washing machine, space/plumbing for tumble drier, inset stainless steel single drainer 1 ½ bowl sink unit with mixer tap & cupboards under, concealed lighting over preparation surfaces. |
| BATHROOM/W.C.        | With integrated low level w.c., inset hand wash basin with mixer tap & cupboards under, shower/bath with Thermostatic show overhead, part tiled walls, heated towel rail.                                                                                                                                                                                                                                                                                                                                                                            |
| BEDROOM NO. 1        | 10'2"(max) x 10'(max) with fitted double wardrobe/cupboard.                                                                                                                                                                                                                                                                                                                                                                                                                                                                                          |
| BEDROOM NO. 2        | 9'10"(max) x 9'9"(max) with fitted double wardrobe/cupboard.                                                                                                                                                                                                                                                                                                                                                                                                                                                                                         |
| OUTSIDE              | <b>WORKSHOP/HOME OFFICE</b> 19`6"(max) x 9`2"(max) with power & lighting.                                                                                                                                                                                                                                                                                                                                                                                                                                                                            |
| GARDENS              | To front, down to stone chippings with a concrete pathway to the front entrance door and a concrete driveway/multi vehicle off road parking space which extends along the side of the property. Attractive enclosed garden to rear, laid to lawn with concrete pathway, stone chipping border, concrete patio and covered decking with bar.                                                                                                                                                                                                          |