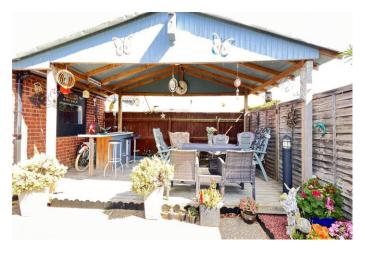

| REF. NO. M4838       | 19, HUNTERS CHASE, MARCH                                                                                                                                                                                                                                                                                                                                                                                                                                                                                                                             |
|----------------------|------------------------------------------------------------------------------------------------------------------------------------------------------------------------------------------------------------------------------------------------------------------------------------------------------------------------------------------------------------------------------------------------------------------------------------------------------------------------------------------------------------------------------------------------------|
| HOW TO GET THERE     | From our March office proceed along                                                                                                                                                                                                                                                                                                                                                                                                                                                                                                                  |
| THE ACCOMMODATION    | (Dimensions given are approximate only).                                                                                                                                                                                                                                                                                                                                                                                                                                                                                                             |
| ENTRANCE LOBBY       | With tiled floor;                                                                                                                                                                                                                                                                                                                                                                                                                                                                                                                                    |
| LOUNGE               | 20'(max) x 13'10"(max) 'L' shaped with feature square arch, laminate floor.                                                                                                                                                                                                                                                                                                                                                                                                                                                                          |
| FITTED KITCHEN/DINER | 23'(max) x 17'9"(max) 'L' shaped with built in electric double oven, built in gas hob, electric hob hood, built in dishwasher, built in fridge/freezer, cupboard housing Ariston gas fired wall mounted combi boiler, broom cupboard, range of wall cupboards, wine rack, preparation surfaces with drawer & cupboards under, space/plumbing for automatic washing machine, space/plumbing for tumble drier, inset stainless steel single drainer 1 ½ bowl sink unit with mixer tap & cupboards under, concealed lighting over preparation surfaces. |
| BATHROOM/W.C.        | With integrated low level w.c., inset hand wash basin with mixer tap & cupboards under, shower/bath with Thermostatic show overhead, part tiled walls, heated towel rail.                                                                                                                                                                                                                                                                                                                                                                            |
| BEDROOM NO. 1        | 10'2"(max) x 10'(max) with fitted double wardrobe/cupboard.                                                                                                                                                                                                                                                                                                                                                                                                                                                                                          |
| BEDROOM NO. 2        | 9'10"(max) x 9'9"(max) with fitted double wardrobe/cupboard.                                                                                                                                                                                                                                                                                                                                                                                                                                                                                         |
| OUTSIDE              | <b>WORKSHOP/HOME OFFICE</b> 19`6"(max) x 9`2"(max) with power & lighting.                                                                                                                                                                                                                                                                                                                                                                                                                                                                            |
| GARDENS              | To front, down to stone chippings with a concrete pathway to the front entrance door and a concrete driveway/multi vehicle off road parking space which extends along the side of the property. Attractive enclosed garden to rear, laid to lawn with concrete pathway, stone chipping border, concrete patio and covered decking with bar.                                                                                                                                                                                                          |