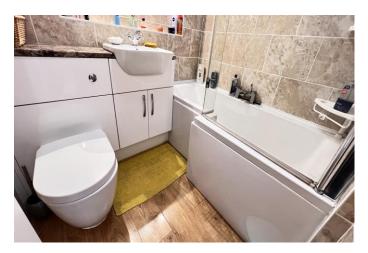

| REF. NO. M4838       | 19, HUNTERS CHASE, MARCH                                                                                                                                                                                                                                                                                                                                                                                                                                                                                                                             |
|----------------------|------------------------------------------------------------------------------------------------------------------------------------------------------------------------------------------------------------------------------------------------------------------------------------------------------------------------------------------------------------------------------------------------------------------------------------------------------------------------------------------------------------------------------------------------------|
| HOW TO GET THERE     | From our March office proceed along                                                                                                                                                                                                                                                                                                                                                                                                                                                                                                                  |
| THE ACCOMMODATION    | (Dimensions given are approximate only).                                                                                                                                                                                                                                                                                                                                                                                                                                                                                                             |
| ENTRANCE LOBBY       | With tiled floor;                                                                                                                                                                                                                                                                                                                                                                                                                                                                                                                                    |
| LOUNGE               | 20'(max) x 13'10"(max) 'L' shaped with feature square arch, laminate floor.                                                                                                                                                                                                                                                                                                                                                                                                                                                                          |
| FITTED KITCHEN/DINER | 23'(max) x 17'9"(max) 'L' shaped with built in electric double oven, built in gas hob, electric hob hood, built in dishwasher, built in fridge/freezer, cupboard housing Ariston gas fired wall mounted combi boiler, broom cupboard, range of wall cupboards, wine rack, preparation surfaces with drawer & cupboards under, space/plumbing for automatic washing machine, space/plumbing for tumble drier, inset stainless steel single drainer 1 ½ bowl sink unit with mixer tap & cupboards under, concealed lighting over preparation surfaces. |
| BATHROOM/W.C.        | With integrated low level w.c., inset hand wash basin with mixer tap & cupboards under, shower/bath with Thermostatic show overhead, part tiled walls, heated towel rail.                                                                                                                                                                                                                                                                                                                                                                            |
| BEDROOM NO. 1        | 10'2"(max) x 10'(max) with fitted double wardrobe/cupboard.                                                                                                                                                                                                                                                                                                                                                                                                                                                                                          |
| BEDROOM NO. 2        | 9'10"(max) x 9'9"(max) with fitted double wardrobe/cupboard.                                                                                                                                                                                                                                                                                                                                                                                                                                                                                         |
| OUTSIDE              | <b>WORKSHOP/HOME OFFICE</b> 19`6"(max) x 9`2"(max) with power & lighting.                                                                                                                                                                                                                                                                                                                                                                                                                                                                            |
| GARDENS              | To front, down to stone chippings with a concrete pathway to the front entrance door and a concrete driveway/multi vehicle off road parking space which extends along the side of the property. Attractive enclosed garden to rear, laid to lawn with concrete pathway, stone chipping border, concrete patio and covered decking with bar.                                                                                                                                                                                                          |