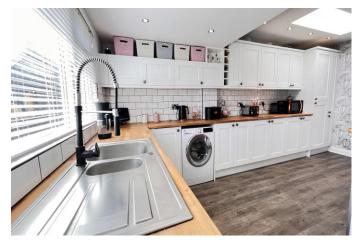

| REF. NO. M4838       | 19, HUNTERS CHASE, MARCH                                                                                                                                                                                                                                                                                                                                                                                                                                                                                                                             |
|----------------------|------------------------------------------------------------------------------------------------------------------------------------------------------------------------------------------------------------------------------------------------------------------------------------------------------------------------------------------------------------------------------------------------------------------------------------------------------------------------------------------------------------------------------------------------------|
| HOW TO GET THERE     | From our March office proceed along                                                                                                                                                                                                                                                                                                                                                                                                                                                                                                                  |
| THE ACCOMMODATION    | (Dimensions given are approximate only).                                                                                                                                                                                                                                                                                                                                                                                                                                                                                                             |
| ENTRANCE LOBBY       | With tiled floor;                                                                                                                                                                                                                                                                                                                                                                                                                                                                                                                                    |
| LOUNGE               | 20'(max) x 13'10"(max) 'L' shaped with feature square arch, laminate floor.                                                                                                                                                                                                                                                                                                                                                                                                                                                                          |
| FITTED KITCHEN/DINER | 23'(max) x 17'9"(max) 'L' shaped with built in electric double oven, built in gas hob, electric hob hood, built in dishwasher, built in fridge/freezer, cupboard housing Ariston gas fired wall mounted combi boiler, broom cupboard, range of wall cupboards, wine rack, preparation surfaces with drawer & cupboards under, space/plumbing for automatic washing machine, space/plumbing for tumble drier, inset stainless steel single drainer 1 ½ bowl sink unit with mixer tap & cupboards under, concealed lighting over preparation surfaces. |
| BATHROOM/W.C.        | With integrated low level w.c., inset hand wash basin with mixer tap & cupboards under, shower/bath with Thermostatic show overhead, part tiled walls, heated towel rail.                                                                                                                                                                                                                                                                                                                                                                            |
| BEDROOM NO. 1        | 10'2"(max) x 10'(max) with fitted double wardrobe/cupboard.                                                                                                                                                                                                                                                                                                                                                                                                                                                                                          |
| BEDROOM NO. 2        | 9'10"(max) x 9'9"(max) with fitted double wardrobe/cupboard.                                                                                                                                                                                                                                                                                                                                                                                                                                                                                         |
| OUTSIDE              | <b>WORKSHOP/HOME OFFICE</b> 19`6"(max) x 9`2"(max) with power & lighting.                                                                                                                                                                                                                                                                                                                                                                                                                                                                            |
| GARDENS              | To front, down to stone chippings with a concrete pathway to the front entrance door and a concrete driveway/multi vehicle off road parking space which extends along the side of the property. Attractive enclosed garden to rear, laid to lawn with concrete pathway, stone chipping border, concrete patio and covered decking with bar.                                                                                                                                                                                                          |