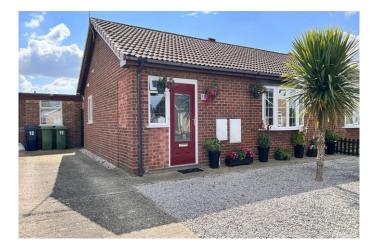

| REF. NO. M4838       | 19, HUNTERS CHASE, MARCH                                                                                                                                                                                                                                                                                                                                                                                                                                                                                                                             |
|----------------------|------------------------------------------------------------------------------------------------------------------------------------------------------------------------------------------------------------------------------------------------------------------------------------------------------------------------------------------------------------------------------------------------------------------------------------------------------------------------------------------------------------------------------------------------------|
| HOW TO GET THERE     | From our March office proceed along                                                                                                                                                                                                                                                                                                                                                                                                                                                                                                                  |
| THE ACCOMMODATION    | (Dimensions given are approximate only).                                                                                                                                                                                                                                                                                                                                                                                                                                                                                                             |
| ENTRANCE LOBBY       | With tiled floor;                                                                                                                                                                                                                                                                                                                                                                                                                                                                                                                                    |
| LOUNGE               | 20'(max) x 13'10"(max) 'L' shaped with feature square arch, laminate floor.                                                                                                                                                                                                                                                                                                                                                                                                                                                                          |
| FITTED KITCHEN/DINER | 23'(max) x 17'9"(max) 'L' shaped with built in electric double oven, built in gas hob, electric hob hood, built in dishwasher, built in fridge/freezer, cupboard housing Ariston gas fired wall mounted combi boiler, broom cupboard, range of wall cupboards, wine rack, preparation surfaces with drawer & cupboards under, space/plumbing for automatic washing machine, space/plumbing for tumble drier, inset stainless steel single drainer 1 ½ bowl sink unit with mixer tap & cupboards under, concealed lighting over preparation surfaces. |
| BATHROOM/W.C.        | With integrated low level w.c., inset hand wash basin with mixer tap & cupboards under, shower/bath with Thermostatic show overhead, part tiled walls, heated towel rail.                                                                                                                                                                                                                                                                                                                                                                            |
| BEDROOM NO. 1        | 10'2"(max) x 10'(max) with fitted double wardrobe/cupboard.                                                                                                                                                                                                                                                                                                                                                                                                                                                                                          |
| BEDROOM NO. 2        | 9'10"(max) x 9'9"(max) with fitted double wardrobe/cupboard.                                                                                                                                                                                                                                                                                                                                                                                                                                                                                         |
| OUTSIDE              | <b>WORKSHOP/HOME OFFICE</b> 19`6"(max) x 9`2"(max) with power & lighting.                                                                                                                                                                                                                                                                                                                                                                                                                                                                            |
| GARDENS              | To front, down to stone chippings with a concrete pathway to the front entrance door and a concrete driveway/multi vehicle off road parking space which extends along the side of the property. Attractive enclosed garden to rear, laid to lawn with concrete pathway, stone chipping border, concrete patio and covered decking with bar.                                                                                                                                                                                                          |