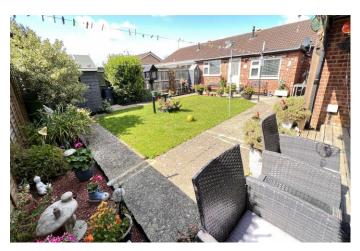

| REF. NO. M4838       | 19, HUNTERS CHASE, MARCH                                                                                                                                                                                                                                                                                                                                                                                                                                                                                                                             |
|----------------------|------------------------------------------------------------------------------------------------------------------------------------------------------------------------------------------------------------------------------------------------------------------------------------------------------------------------------------------------------------------------------------------------------------------------------------------------------------------------------------------------------------------------------------------------------|
| HOW TO GET THERE     | From our March office proceed along                                                                                                                                                                                                                                                                                                                                                                                                                                                                                                                  |
| THE ACCOMMODATION    | (Dimensions given are approximate only).                                                                                                                                                                                                                                                                                                                                                                                                                                                                                                             |
| ENTRANCE LOBBY       | With tiled floor;                                                                                                                                                                                                                                                                                                                                                                                                                                                                                                                                    |
| LOUNGE               | 20'(max) x 13'10"(max) 'L' shaped with feature square arch, laminate floor.                                                                                                                                                                                                                                                                                                                                                                                                                                                                          |
| FITTED KITCHEN/DINER | 23'(max) x 17'9"(max) 'L' shaped with built in electric double oven, built in gas hob, electric hob hood, built in dishwasher, built in fridge/freezer, cupboard housing Ariston gas fired wall mounted combi boiler, broom cupboard, range of wall cupboards, wine rack, preparation surfaces with drawer & cupboards under, space/plumbing for automatic washing machine, space/plumbing for tumble drier, inset stainless steel single drainer 1 ½ bowl sink unit with mixer tap & cupboards under, concealed lighting over preparation surfaces. |
| BATHROOM/W.C.        | With integrated low level w.c., inset hand wash basin with mixer tap & cupboards under, shower/bath with Thermostatic show overhead, part tiled walls, heated towel rail.                                                                                                                                                                                                                                                                                                                                                                            |
| BEDROOM NO. 1        | 10'2"(max) x 10'(max) with fitted double wardrobe/cupboard.                                                                                                                                                                                                                                                                                                                                                                                                                                                                                          |
| BEDROOM NO. 2        | 9'10"(max) x 9'9"(max) with fitted double wardrobe/cupboard.                                                                                                                                                                                                                                                                                                                                                                                                                                                                                         |
| OUTSIDE              | <b>WORKSHOP/HOME OFFICE</b> 19`6"(max) x 9`2"(max) with power & lighting.                                                                                                                                                                                                                                                                                                                                                                                                                                                                            |
| GARDENS              | To front, down to stone chippings with a concrete pathway to the front entrance door and a concrete driveway/multi vehicle off road parking space which extends along the side of the property. Attractive enclosed garden to rear, laid to lawn with concrete pathway, stone chipping border, concrete patio and covered decking with bar.                                                                                                                                                                                                          |