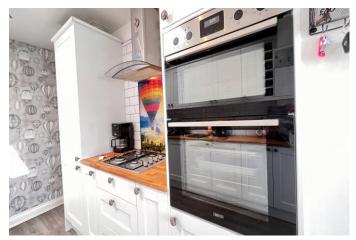

| REF. NO. M4838       | 19, HUNTERS CHASE, MARCH                                                                                                                                                                                                                                                                                                                                                                                                                                                                                                                             |
|----------------------|------------------------------------------------------------------------------------------------------------------------------------------------------------------------------------------------------------------------------------------------------------------------------------------------------------------------------------------------------------------------------------------------------------------------------------------------------------------------------------------------------------------------------------------------------|
| HOW TO GET THERE     | From our March office proceed along                                                                                                                                                                                                                                                                                                                                                                                                                                                                                                                  |
| THE ACCOMMODATION    | (Dimensions given are approximate only).                                                                                                                                                                                                                                                                                                                                                                                                                                                                                                             |
| ENTRANCE LOBBY       | With tiled floor;                                                                                                                                                                                                                                                                                                                                                                                                                                                                                                                                    |
| LOUNGE               | 20'(max) x 13'10"(max) 'L' shaped with feature square arch, laminate floor.                                                                                                                                                                                                                                                                                                                                                                                                                                                                          |
| FITTED KITCHEN/DINER | 23'(max) x 17'9"(max) 'L' shaped with built in electric double oven, built in gas hob, electric hob hood, built in dishwasher, built in fridge/freezer, cupboard housing Ariston gas fired wall mounted combi boiler, broom cupboard, range of wall cupboards, wine rack, preparation surfaces with drawer & cupboards under, space/plumbing for automatic washing machine, space/plumbing for tumble drier, inset stainless steel single drainer 1 ½ bowl sink unit with mixer tap & cupboards under, concealed lighting over preparation surfaces. |
| BATHROOM/W.C.        | With integrated low level w.c., inset hand wash basin with mixer tap & cupboards under, shower/bath with Thermostatic show overhead, part tiled walls, heated towel rail.                                                                                                                                                                                                                                                                                                                                                                            |
| BEDROOM NO. 1        | 10'2"(max) x 10'(max) with fitted double wardrobe/cupboard.                                                                                                                                                                                                                                                                                                                                                                                                                                                                                          |
| BEDROOM NO. 2        | 9'10"(max) x 9'9"(max) with fitted double wardrobe/cupboard.                                                                                                                                                                                                                                                                                                                                                                                                                                                                                         |
| OUTSIDE              | <b>WORKSHOP/HOME OFFICE</b> 19`6"(max) x 9`2"(max) with power & lighting.                                                                                                                                                                                                                                                                                                                                                                                                                                                                            |
| GARDENS              | To front, down to stone chippings with a concrete pathway to the front entrance door and a concrete driveway/multi vehicle off road parking space which extends along the side of the property. Attractive enclosed garden to rear, laid to lawn with concrete pathway, stone chipping border, concrete patio and covered decking with bar.                                                                                                                                                                                                          |