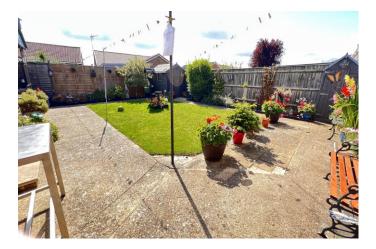

| REF. NO. M4838       | 19, HUNTERS CHASE, MARCH                                                                                                                                                                                                                                                                                                                                                                                                                                                                                                                             |
|----------------------|------------------------------------------------------------------------------------------------------------------------------------------------------------------------------------------------------------------------------------------------------------------------------------------------------------------------------------------------------------------------------------------------------------------------------------------------------------------------------------------------------------------------------------------------------|
| HOW TO GET THERE     | From our March office proceed along                                                                                                                                                                                                                                                                                                                                                                                                                                                                                                                  |
| THE ACCOMMODATION    | (Dimensions given are approximate only).                                                                                                                                                                                                                                                                                                                                                                                                                                                                                                             |
| ENTRANCE LOBBY       | With tiled floor;                                                                                                                                                                                                                                                                                                                                                                                                                                                                                                                                    |
| LOUNGE               | 20'(max) x 13'10"(max) 'L' shaped with feature square arch, laminate floor.                                                                                                                                                                                                                                                                                                                                                                                                                                                                          |
| FITTED KITCHEN/DINER | 23'(max) x 17'9"(max) 'L' shaped with built in electric double oven, built in gas hob, electric hob hood, built in dishwasher, built in fridge/freezer, cupboard housing Ariston gas fired wall mounted combi boiler, broom cupboard, range of wall cupboards, wine rack, preparation surfaces with drawer & cupboards under, space/plumbing for automatic washing machine, space/plumbing for tumble drier, inset stainless steel single drainer 1 ½ bowl sink unit with mixer tap & cupboards under, concealed lighting over preparation surfaces. |
| BATHROOM/W.C.        | With integrated low level w.c., inset hand wash basin with mixer tap & cupboards under, shower/bath with Thermostatic show overhead, part tiled walls, heated towel rail.                                                                                                                                                                                                                                                                                                                                                                            |
| BEDROOM NO. 1        | 10'2"(max) x 10'(max) with fitted double wardrobe/cupboard.                                                                                                                                                                                                                                                                                                                                                                                                                                                                                          |
| BEDROOM NO. 2        | 9'10"(max) x 9'9"(max) with fitted double wardrobe/cupboard.                                                                                                                                                                                                                                                                                                                                                                                                                                                                                         |
| OUTSIDE              | <b>WORKSHOP/HOME OFFICE</b> 19`6"(max) x 9`2"(max) with power & lighting.                                                                                                                                                                                                                                                                                                                                                                                                                                                                            |
| GARDENS              | To front, down to stone chippings with a concrete pathway to the front entrance door and a concrete driveway/multi vehicle off road parking space which extends along the side of the property. Attractive enclosed garden to rear, laid to lawn with concrete pathway, stone chipping border, concrete patio and covered decking with bar.                                                                                                                                                                                                          |