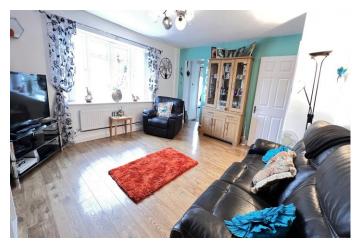

| REF. NO. M4838       | 19, HUNTERS CHASE, MARCH                                                                                                                                                                                                                                                                                                                                                                                                                                                                                                                             |
|----------------------|------------------------------------------------------------------------------------------------------------------------------------------------------------------------------------------------------------------------------------------------------------------------------------------------------------------------------------------------------------------------------------------------------------------------------------------------------------------------------------------------------------------------------------------------------|
| HOW TO GET THERE     | From our March office proceed along                                                                                                                                                                                                                                                                                                                                                                                                                                                                                                                  |
| THE ACCOMMODATION    | (Dimensions given are approximate only).                                                                                                                                                                                                                                                                                                                                                                                                                                                                                                             |
| ENTRANCE LOBBY       | With tiled floor;                                                                                                                                                                                                                                                                                                                                                                                                                                                                                                                                    |
| LOUNGE               | 20'(max) x 13'10"(max) 'L' shaped with feature square arch, laminate floor.                                                                                                                                                                                                                                                                                                                                                                                                                                                                          |
| FITTED KITCHEN/DINER | 23'(max) x 17'9"(max) 'L' shaped with built in electric double oven, built in gas hob, electric hob hood, built in dishwasher, built in fridge/freezer, cupboard housing Ariston gas fired wall mounted combi boiler, broom cupboard, range of wall cupboards, wine rack, preparation surfaces with drawer & cupboards under, space/plumbing for automatic washing machine, space/plumbing for tumble drier, inset stainless steel single drainer 1 ½ bowl sink unit with mixer tap & cupboards under, concealed lighting over preparation surfaces. |
| BATHROOM/W.C.        | With integrated low level w.c., inset hand wash basin with mixer tap & cupboards under, shower/bath with Thermostatic show overhead, part tiled walls, heated towel rail.                                                                                                                                                                                                                                                                                                                                                                            |
| BEDROOM NO. 1        | 10'2"(max) x 10'(max) with fitted double wardrobe/cupboard.                                                                                                                                                                                                                                                                                                                                                                                                                                                                                          |
| BEDROOM NO. 2        | 9'10"(max) x 9'9"(max) with fitted double wardrobe/cupboard.                                                                                                                                                                                                                                                                                                                                                                                                                                                                                         |
| OUTSIDE              | <b>WORKSHOP/HOME OFFICE</b> 19`6"(max) x 9`2"(max) with power & lighting.                                                                                                                                                                                                                                                                                                                                                                                                                                                                            |
| GARDENS              | To front, down to stone chippings with a concrete pathway to the front entrance door and a concrete driveway/multi vehicle off road parking space which extends along the side of the property. Attractive enclosed garden to rear, laid to lawn with concrete pathway, stone chipping border, concrete patio and covered decking with bar.                                                                                                                                                                                                          |