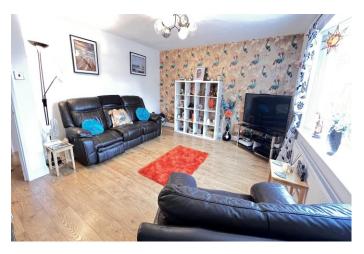

| REF. NO. M4838       | 19, HUNTERS CHASE, MARCH                                                                                                                                                                                                                                                                                                                                                                                                                                                                                                                             |
|----------------------|------------------------------------------------------------------------------------------------------------------------------------------------------------------------------------------------------------------------------------------------------------------------------------------------------------------------------------------------------------------------------------------------------------------------------------------------------------------------------------------------------------------------------------------------------|
| HOW TO GET THERE     | From our March office proceed along                                                                                                                                                                                                                                                                                                                                                                                                                                                                                                                  |
| THE ACCOMMODATION    | (Dimensions given are approximate only).                                                                                                                                                                                                                                                                                                                                                                                                                                                                                                             |
| ENTRANCE LOBBY       | With tiled floor;                                                                                                                                                                                                                                                                                                                                                                                                                                                                                                                                    |
| LOUNGE               | 20'(max) x 13'10"(max) 'L' shaped with feature square arch, laminate floor.                                                                                                                                                                                                                                                                                                                                                                                                                                                                          |
| FITTED KITCHEN/DINER | 23'(max) x 17'9"(max) 'L' shaped with built in electric double oven, built in gas hob, electric hob hood, built in dishwasher, built in fridge/freezer, cupboard housing Ariston gas fired wall mounted combi boiler, broom cupboard, range of wall cupboards, wine rack, preparation surfaces with drawer & cupboards under, space/plumbing for automatic washing machine, space/plumbing for tumble drier, inset stainless steel single drainer 1 ½ bowl sink unit with mixer tap & cupboards under, concealed lighting over preparation surfaces. |
| BATHROOM/W.C.        | With integrated low level w.c., inset hand wash basin with mixer tap & cupboards under, shower/bath with Thermostatic show overhead, part tiled walls, heated towel rail.                                                                                                                                                                                                                                                                                                                                                                            |
| BEDROOM NO. 1        | 10'2"(max) x 10'(max) with fitted double wardrobe/cupboard.                                                                                                                                                                                                                                                                                                                                                                                                                                                                                          |
| BEDROOM NO. 2        | 9'10"(max) x 9'9"(max) with fitted double wardrobe/cupboard.                                                                                                                                                                                                                                                                                                                                                                                                                                                                                         |
| OUTSIDE              | <b>WORKSHOP/HOME OFFICE</b> 19`6"(max) x 9`2"(max) with power & lighting.                                                                                                                                                                                                                                                                                                                                                                                                                                                                            |
| GARDENS              | To front, down to stone chippings with a concrete pathway to the front entrance door and a concrete driveway/multi vehicle off road parking space which extends along the side of the property. Attractive enclosed garden to rear, laid to lawn with concrete pathway, stone chipping border, concrete patio and covered decking with bar.                                                                                                                                                                                                          |