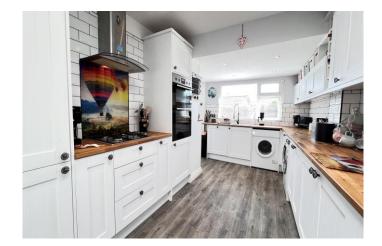

| REF. NO. M4838       | 19, HUNTERS CHASE, MARCH                                                                                                                                                                                                                                                                                                                                                                                                                                                                                                                             |
|----------------------|------------------------------------------------------------------------------------------------------------------------------------------------------------------------------------------------------------------------------------------------------------------------------------------------------------------------------------------------------------------------------------------------------------------------------------------------------------------------------------------------------------------------------------------------------|
| HOW TO GET THERE     | From our March office proceed along                                                                                                                                                                                                                                                                                                                                                                                                                                                                                                                  |
| THE ACCOMMODATION    | (Dimensions given are approximate only).                                                                                                                                                                                                                                                                                                                                                                                                                                                                                                             |
| ENTRANCE LOBBY       | With tiled floor;                                                                                                                                                                                                                                                                                                                                                                                                                                                                                                                                    |
| LOUNGE               | 20'(max) x 13'10"(max) 'L' shaped with feature square arch, laminate floor.                                                                                                                                                                                                                                                                                                                                                                                                                                                                          |
| FITTED KITCHEN/DINER | 23'(max) x 17'9"(max) 'L' shaped with built in electric double oven, built in gas hob, electric hob hood, built in dishwasher, built in fridge/freezer, cupboard housing Ariston gas fired wall mounted combi boiler, broom cupboard, range of wall cupboards, wine rack, preparation surfaces with drawer & cupboards under, space/plumbing for automatic washing machine, space/plumbing for tumble drier, inset stainless steel single drainer 1 ½ bowl sink unit with mixer tap & cupboards under, concealed lighting over preparation surfaces. |
| BATHROOM/W.C.        | With integrated low level w.c., inset hand wash basin with mixer tap & cupboards under, shower/bath with Thermostatic show overhead, part tiled walls, heated towel rail.                                                                                                                                                                                                                                                                                                                                                                            |
| BEDROOM NO. 1        | 10'2"(max) x 10'(max) with fitted double wardrobe/cupboard.                                                                                                                                                                                                                                                                                                                                                                                                                                                                                          |
| BEDROOM NO. 2        | 9'10"(max) x 9'9"(max) with fitted double wardrobe/cupboard.                                                                                                                                                                                                                                                                                                                                                                                                                                                                                         |
| OUTSIDE              | <b>WORKSHOP/HOME OFFICE</b> 19`6"(max) x 9`2"(max) with power & lighting.                                                                                                                                                                                                                                                                                                                                                                                                                                                                            |
| GARDENS              | To front, down to stone chippings with a concrete pathway to the front entrance door and a concrete driveway/multi vehicle off road parking space which extends along the side of the property. Attractive enclosed garden to rear, laid to lawn with concrete pathway, stone chipping border, concrete patio and covered decking with bar.                                                                                                                                                                                                          |