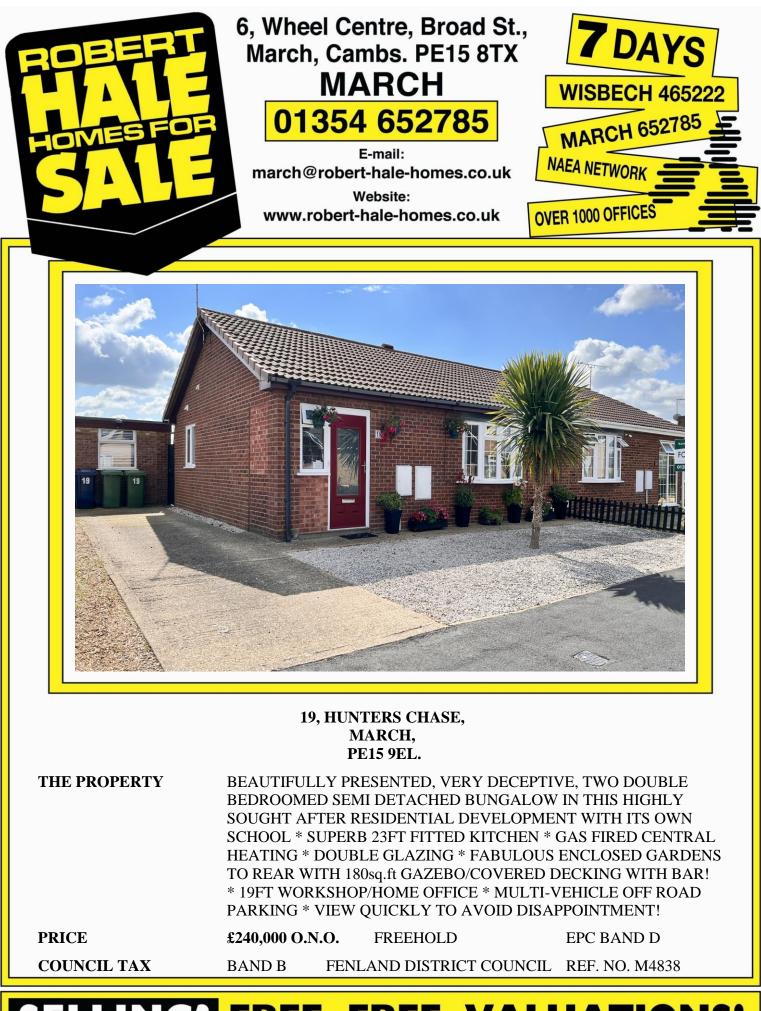

## 19, HUNTERS CHASE, MARCH

| REF. NO. M4838       | 19, HUNTERS CHASE, MARCH                                                                                                                                                                                                                                                                                                                                                                                                                                                                                                                             |
|----------------------|------------------------------------------------------------------------------------------------------------------------------------------------------------------------------------------------------------------------------------------------------------------------------------------------------------------------------------------------------------------------------------------------------------------------------------------------------------------------------------------------------------------------------------------------------|
| HOW TO GET THERE     | From our March office proceed along                                                                                                                                                                                                                                                                                                                                                                                                                                                                                                                  |
| THE ACCOMMODATION    | (Dimensions given are approximate only).                                                                                                                                                                                                                                                                                                                                                                                                                                                                                                             |
| ENTRANCE LOBBY       | With tiled floor;                                                                                                                                                                                                                                                                                                                                                                                                                                                                                                                                    |
| LOUNGE               | 20'(max) x 13'10"(max) 'L' shaped with feature square arch, laminate floor.                                                                                                                                                                                                                                                                                                                                                                                                                                                                          |
| FITTED KITCHEN/DINER | 23'(max) x 17'9"(max) 'L' shaped with built in electric double oven, built in gas hob, electric hob hood, built in dishwasher, built in fridge/freezer, cupboard housing Ariston gas fired wall mounted combi boiler, broom cupboard, range of wall cupboards, wine rack, preparation surfaces with drawer & cupboards under, space/plumbing for automatic washing machine, space/plumbing for tumble drier, inset stainless steel single drainer 1 ½ bowl sink unit with mixer tap & cupboards under, concealed lighting over preparation surfaces. |
| BATHROOM/W.C.        | With integrated low level w.c., inset hand wash basin with mixer tap & cupboards under, shower/bath with Thermostatic show overhead, part tiled walls, heated towel rail.                                                                                                                                                                                                                                                                                                                                                                            |
| BEDROOM NO. 1        | 10'2"(max) x 10'(max) with fitted double wardrobe/cupboard.                                                                                                                                                                                                                                                                                                                                                                                                                                                                                          |
| BEDROOM NO. 2        | 9'10"(max) x 9'9"(max) with fitted double wardrobe/cupboard.                                                                                                                                                                                                                                                                                                                                                                                                                                                                                         |
| OUTSIDE              | <b>WORKSHOP/HOME OFFICE</b> 19`6"(max) x 9`2"(max) with power & lighting.                                                                                                                                                                                                                                                                                                                                                                                                                                                                            |
| GARDENS              | To front, down to stone chippings with a concrete pathway to the front entrance door and a concrete driveway/multi vehicle off road parking space which extends along the side of the property. Attractive enclosed garden to rear, laid to lawn with concrete pathway, stone chipping border, concrete patio and covered decking with bar.                                                                                                                                                                                                          |