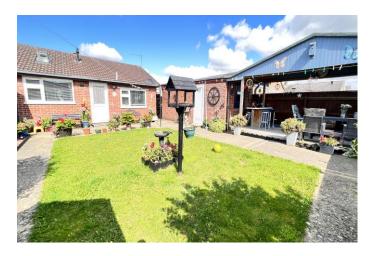

| REF. NO. M4838       | 19, HUNTERS CHASE, MARCH                                                                                                                                                                                                                                                                                                                                                                                                                                                                                                                             |
|----------------------|------------------------------------------------------------------------------------------------------------------------------------------------------------------------------------------------------------------------------------------------------------------------------------------------------------------------------------------------------------------------------------------------------------------------------------------------------------------------------------------------------------------------------------------------------|
| HOW TO GET THERE     | From our March office proceed along                                                                                                                                                                                                                                                                                                                                                                                                                                                                                                                  |
| THE ACCOMMODATION    | (Dimensions given are approximate only).                                                                                                                                                                                                                                                                                                                                                                                                                                                                                                             |
| ENTRANCE LOBBY       | With tiled floor;                                                                                                                                                                                                                                                                                                                                                                                                                                                                                                                                    |
| LOUNGE               | 20'(max) x 13'10"(max) 'L' shaped with feature square arch, laminate floor.                                                                                                                                                                                                                                                                                                                                                                                                                                                                          |
| FITTED KITCHEN/DINER | 23'(max) x 17'9"(max) 'L' shaped with built in electric double oven, built in gas hob, electric hob hood, built in dishwasher, built in fridge/freezer, cupboard housing Ariston gas fired wall mounted combi boiler, broom cupboard, range of wall cupboards, wine rack, preparation surfaces with drawer & cupboards under, space/plumbing for automatic washing machine, space/plumbing for tumble drier, inset stainless steel single drainer 1 ½ bowl sink unit with mixer tap & cupboards under, concealed lighting over preparation surfaces. |
| BATHROOM/W.C.        | With integrated low level w.c., inset hand wash basin with mixer tap & cupboards under, shower/bath with Thermostatic show overhead, part tiled walls, heated towel rail.                                                                                                                                                                                                                                                                                                                                                                            |
| BEDROOM NO. 1        | 10'2"(max) x 10'(max) with fitted double wardrobe/cupboard.                                                                                                                                                                                                                                                                                                                                                                                                                                                                                          |
| BEDROOM NO. 2        | 9'10"(max) x 9'9"(max) with fitted double wardrobe/cupboard.                                                                                                                                                                                                                                                                                                                                                                                                                                                                                         |
| OUTSIDE              | <b>WORKSHOP/HOME OFFICE</b> 19`6"(max) x 9`2"(max) with power & lighting.                                                                                                                                                                                                                                                                                                                                                                                                                                                                            |
| GARDENS              | To front, down to stone chippings with a concrete pathway to the front entrance door and a concrete driveway/multi vehicle off road parking space which extends along the side of the property. Attractive enclosed garden to rear, laid to lawn with concrete pathway, stone chipping border, concrete patio and covered decking with bar.                                                                                                                                                                                                          |