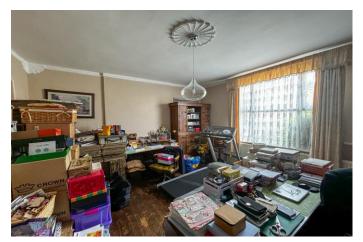

| REF. NO. M4826                                                                                         | 89 HIGH STREET, CHATTERIS                                                                                                                                                                                                                                                                                                                                                                                                                           |  |  |
|--------------------------------------------------------------------------------------------------------|-----------------------------------------------------------------------------------------------------------------------------------------------------------------------------------------------------------------------------------------------------------------------------------------------------------------------------------------------------------------------------------------------------------------------------------------------------|--|--|
| HOW TO GET THERE                                                                                       | From the Fountain near our March office proceed along Broad Street and over the town bridge<br>into High Street. Proceed along The Avenue and into Wimblington Road and when you reach<br>the roundabout take the first exit, signposted to Chatteris. Continue along until you reach the<br>roundabout and take the second exit onto Bridge Street and continue into High Street. The<br>property is situated on the left hand side in due course. |  |  |
| THE ACCOMMODATION                                                                                      | (Dimensions given are approximate only).                                                                                                                                                                                                                                                                                                                                                                                                            |  |  |
| ENTRANCE HALL                                                                                          | Large entrance hall with tiled floor, impressive staircase leading to first floor.                                                                                                                                                                                                                                                                                                                                                                  |  |  |
| LOUNGE                                                                                                 | 16'4"(max) x 15'(max) (4.98m x 4.57m) Currently used as an office, with wood floor.                                                                                                                                                                                                                                                                                                                                                                 |  |  |
| <b>RECEPTION ROOM</b>                                                                                  | 12'9"(max) x 12'7"(max) (3.89m x 3.84m) Currently used as a craft room, with wood floor.                                                                                                                                                                                                                                                                                                                                                            |  |  |
| DINING ROOM                                                                                            | 13' (max) x 10' (max) (3.95m x 3.05m) With tiled floor.                                                                                                                                                                                                                                                                                                                                                                                             |  |  |
| SNUG                                                                                                   | 12' 5" (max) x 12' 9" (max) (3.78m x 3.89m) With open fire, storage cupboards and door to butlers staircase.                                                                                                                                                                                                                                                                                                                                        |  |  |
| KITCHEN/BREAKFAST ROO                                                                                  | M 23'7"(max) x 13'6"(max) (7.20m x 4.12m) With attractive exposed beamed ceiling, tiled preparation surfaces with cupboards set into exposed brick surround, range of wall cupboards, 1½ bowl stainless steel sink, electric hob, built in oven in brick housing surround, tiled floor.                                                                                                                                                             |  |  |
| REAR HALL                                                                                              | With understairs cupboard and Pantry.                                                                                                                                                                                                                                                                                                                                                                                                               |  |  |
| UTILITY                                                                                                | With Butlers sink, plumbing for washing machine.                                                                                                                                                                                                                                                                                                                                                                                                    |  |  |
| CONSERVATORY                                                                                           | Looks out over rear garden & parking area.                                                                                                                                                                                                                                                                                                                                                                                                          |  |  |
| FIRST FLOOR                                                                                            |                                                                                                                                                                                                                                                                                                                                                                                                                                                     |  |  |
| LANDING                                                                                                | Large gallery landing with access to loft.                                                                                                                                                                                                                                                                                                                                                                                                          |  |  |
| BATHROOM/W.C./SHOWER ROOM Corner bath, large walk-in shower, hand washbasin, low level w.c. and bidet. |                                                                                                                                                                                                                                                                                                                                                                                                                                                     |  |  |
| <b>BEDROOM NO. 1</b>                                                                                   | 15' 2" (max) x 14' 2" (max) (4.62m x 4.06m) With large feature fireplace.                                                                                                                                                                                                                                                                                                                                                                           |  |  |
| <b>BEDROOM NO. 2</b>                                                                                   | 15' 2" (max) x 13' 4" (max) (4.62m x 4.06m) With feature fireplace.                                                                                                                                                                                                                                                                                                                                                                                 |  |  |
| BEDROOM NO. 3                                                                                          | 12' 10" (max) x 12' 9" (max) (3.91m x 3.89m) With Feature fireplace                                                                                                                                                                                                                                                                                                                                                                                 |  |  |
| <b>BEDROOM NO.4</b>                                                                                    | 9' 4" (max) x 11' 4" (max) (2.84m x 3.45m) With Ideal Logic combi boiler.                                                                                                                                                                                                                                                                                                                                                                           |  |  |
| OUTSIDE                                                                                                | TOOL ROOM BARN                                                                                                                                                                                                                                                                                                                                                                                                                                      |  |  |
| THREE WORKSHOPS                                                                                        | Two were originally cow barns now used as workshops.                                                                                                                                                                                                                                                                                                                                                                                                |  |  |
| POTENTIAL ANNEXE AREA                                                                                  | With shower room and 3 other rooms.                                                                                                                                                                                                                                                                                                                                                                                                                 |  |  |
| TRIPLE GARAGE                                                                                          | Triple garage situated at the rear of the plot.                                                                                                                                                                                                                                                                                                                                                                                                     |  |  |
| GARDENS                                                                                                | Large rear garden which is currently overgrown with off road parking down a private drive, double metal gates into rear.                                                                                                                                                                                                                                                                                                                            |  |  |