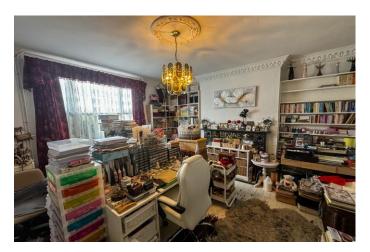

| REF. NO. M4826                                                                                         | 89 HIGH STREET, CHATTERIS                                                                                                                                                                                                                                                                                                                                                                                                                           |  |  |
|--------------------------------------------------------------------------------------------------------|-----------------------------------------------------------------------------------------------------------------------------------------------------------------------------------------------------------------------------------------------------------------------------------------------------------------------------------------------------------------------------------------------------------------------------------------------------|--|--|
| HOW TO GET THERE                                                                                       | From the Fountain near our March office proceed along Broad Street and over the town bridge<br>into High Street. Proceed along The Avenue and into Wimblington Road and when you reach<br>the roundabout take the first exit, signposted to Chatteris. Continue along until you reach the<br>roundabout and take the second exit onto Bridge Street and continue into High Street. The<br>property is situated on the left hand side in due course. |  |  |
| THE ACCOMMODATION                                                                                      | (Dimensions given are approximate only).                                                                                                                                                                                                                                                                                                                                                                                                            |  |  |
| ENTRANCE HALL                                                                                          | Large entrance hall with tiled floor, impressive staircase leading to first floor.                                                                                                                                                                                                                                                                                                                                                                  |  |  |
| LOUNGE                                                                                                 | 16'4"(max) x 15'(max) (4.98m x 4.57m) Currently used as an office, with wood floor.                                                                                                                                                                                                                                                                                                                                                                 |  |  |
| <b>RECEPTION ROOM</b>                                                                                  | 12'9"(max) x 12'7"(max) (3.89m x 3.84m) Currently used as a craft room, with wood floor.                                                                                                                                                                                                                                                                                                                                                            |  |  |
| DINING ROOM                                                                                            | 13' (max) x 10' (max) (3.95m x 3.05m) With tiled floor.                                                                                                                                                                                                                                                                                                                                                                                             |  |  |
| SNUG                                                                                                   | 12' 5" (max) x 12' 9" (max) (3.78m x 3.89m) With open fire, storage cupboards and door to butlers staircase.                                                                                                                                                                                                                                                                                                                                        |  |  |
| KITCHEN/BREAKFAST ROO                                                                                  | M 23'7"(max) x 13'6"(max) (7.20m x 4.12m) With attractive exposed beamed ceiling, tiled preparation surfaces with cupboards set into exposed brick surround, range of wall cupboards, 1½ bowl stainless steel sink, electric hob, built in oven in brick housing surround, tiled floor.                                                                                                                                                             |  |  |
| REAR HALL                                                                                              | With understairs cupboard and Pantry.                                                                                                                                                                                                                                                                                                                                                                                                               |  |  |
| UTILITY                                                                                                | With Butlers sink, plumbing for washing machine.                                                                                                                                                                                                                                                                                                                                                                                                    |  |  |
| CONSERVATORY                                                                                           | Looks out over rear garden & parking area.                                                                                                                                                                                                                                                                                                                                                                                                          |  |  |
| FIRST FLOOR                                                                                            |                                                                                                                                                                                                                                                                                                                                                                                                                                                     |  |  |
| LANDING                                                                                                | Large gallery landing with access to loft.                                                                                                                                                                                                                                                                                                                                                                                                          |  |  |
| BATHROOM/W.C./SHOWER ROOM Corner bath, large walk-in shower, hand washbasin, low level w.c. and bidet. |                                                                                                                                                                                                                                                                                                                                                                                                                                                     |  |  |
| <b>BEDROOM NO. 1</b>                                                                                   | 15' 2" (max) x 14' 2" (max) (4.62m x 4.06m) With large feature fireplace.                                                                                                                                                                                                                                                                                                                                                                           |  |  |
| <b>BEDROOM NO. 2</b>                                                                                   | 15' 2" (max) x 13' 4" (max) (4.62m x 4.06m) With feature fireplace.                                                                                                                                                                                                                                                                                                                                                                                 |  |  |
| BEDROOM NO. 3                                                                                          | 12' 10" (max) x 12' 9" (max) (3.91m x 3.89m) With Feature fireplace                                                                                                                                                                                                                                                                                                                                                                                 |  |  |
| <b>BEDROOM NO.4</b>                                                                                    | 9' 4" (max) x 11' 4" (max) (2.84m x 3.45m) With Ideal Logic combi boiler.                                                                                                                                                                                                                                                                                                                                                                           |  |  |
| OUTSIDE                                                                                                | TOOL ROOM BARN                                                                                                                                                                                                                                                                                                                                                                                                                                      |  |  |
| THREE WORKSHOPS                                                                                        | Two were originally cow barns now used as workshops.                                                                                                                                                                                                                                                                                                                                                                                                |  |  |
| POTENTIAL ANNEXE AREA                                                                                  | With shower room and 3 other rooms.                                                                                                                                                                                                                                                                                                                                                                                                                 |  |  |
| TRIPLE GARAGE                                                                                          | Triple garage situated at the rear of the plot.                                                                                                                                                                                                                                                                                                                                                                                                     |  |  |
| GARDENS                                                                                                | Large rear garden which is currently overgrown with off road parking down a private drive, double metal gates into rear.                                                                                                                                                                                                                                                                                                                            |  |  |