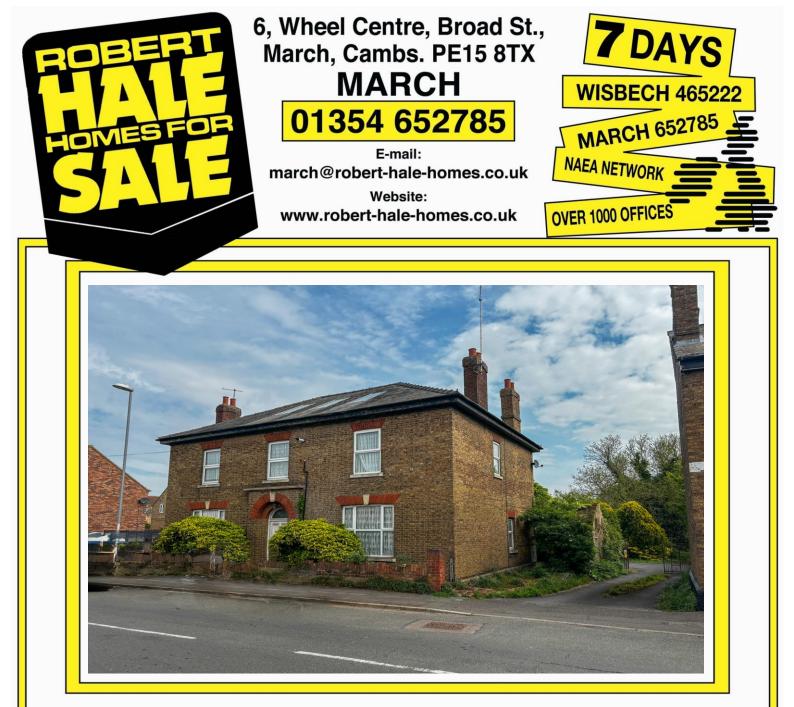

### 89, HIGH STREET, CHATTERIS, PE16 6NP.

**THE PROPERTY**AN AMAZING OPPORTUNITY FOR A LARGE SCALE PROJECT, THIS<br/>FOUR BEDROOMED DETACHED HOUSE FULL OF CHARACTER<br/>WITH POTENTIAL FOR ANNEXE/OFFICES \* WORKSHOPS \* BARN<br/>\* TRIPLE GARAGE \* LARGE FAMILY KITCHEN \* GAS FIRED<br/>CENTRAL HEATING \* DOUBLE GLAZING \* LARGE PLOT<br/>\* AMPLE OFF ROAD PARKING \* GATED DRIVE \* WITHIN<br/>WALKING DISTANCE OF THE TOWN CENTRE.

| PRICE       | O.I.R.O. £549,00 | 0 FREEHOLD             | EPC BAND E     |
|-------------|------------------|------------------------|----------------|
| COUNCIL TAX | BAND E FE        | NLAND DISTRICT COUNCIL | REF. NO. M4826 |