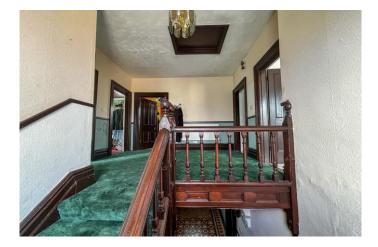

| REF. NO. M4826                                                                                         | 89 HIGH STREET, CHATTERIS                                                                                                                                                                                                                                                                                                                                                                                                                           |  |  |
|--------------------------------------------------------------------------------------------------------|-----------------------------------------------------------------------------------------------------------------------------------------------------------------------------------------------------------------------------------------------------------------------------------------------------------------------------------------------------------------------------------------------------------------------------------------------------|--|--|
| HOW TO GET THERE                                                                                       | From the Fountain near our March office proceed along Broad Street and over the town bridge<br>into High Street. Proceed along The Avenue and into Wimblington Road and when you reach<br>the roundabout take the first exit, signposted to Chatteris. Continue along until you reach the<br>roundabout and take the second exit onto Bridge Street and continue into High Street. The<br>property is situated on the left hand side in due course. |  |  |
| THE ACCOMMODATION                                                                                      | (Dimensions given are approximate only).                                                                                                                                                                                                                                                                                                                                                                                                            |  |  |
| ENTRANCE HALL                                                                                          | Large entrance hall with tiled floor, impressive staircase leading to first floor.                                                                                                                                                                                                                                                                                                                                                                  |  |  |
| LOUNGE                                                                                                 | 16'4"(max) x 15'(max) (4.98m x 4.57m) Currently used as an office, with wood floor.                                                                                                                                                                                                                                                                                                                                                                 |  |  |
| <b>RECEPTION ROOM</b>                                                                                  | 12'9"(max) x 12'7"(max) (3.89m x 3.84m) Currently used as a craft room, with wood floor.                                                                                                                                                                                                                                                                                                                                                            |  |  |
| DINING ROOM                                                                                            | 13' (max) x 10' (max) (3.95m x 3.05m) With tiled floor.                                                                                                                                                                                                                                                                                                                                                                                             |  |  |
| SNUG                                                                                                   | 12' 5" (max) x 12' 9" (max) (3.78m x 3.89m) With open fire, storage cupboards and door to butlers staircase.                                                                                                                                                                                                                                                                                                                                        |  |  |
| KITCHEN/BREAKFAST ROO                                                                                  | M 23'7"(max) x 13'6"(max) (7.20m x 4.12m) With attractive exposed beamed ceiling, tiled preparation surfaces with cupboards set into exposed brick surround, range of wall cupboards, 1½ bowl stainless steel sink, electric hob, built in oven in brick housing surround, tiled floor.                                                                                                                                                             |  |  |
| REAR HALL                                                                                              | With understairs cupboard and Pantry.                                                                                                                                                                                                                                                                                                                                                                                                               |  |  |
| UTILITY                                                                                                | With Butlers sink, plumbing for washing machine.                                                                                                                                                                                                                                                                                                                                                                                                    |  |  |
| CONSERVATORY                                                                                           | Looks out over rear garden & parking area.                                                                                                                                                                                                                                                                                                                                                                                                          |  |  |
| FIRST FLOOR                                                                                            |                                                                                                                                                                                                                                                                                                                                                                                                                                                     |  |  |
| LANDING                                                                                                | Large gallery landing with access to loft.                                                                                                                                                                                                                                                                                                                                                                                                          |  |  |
| BATHROOM/W.C./SHOWER ROOM Corner bath, large walk-in shower, hand washbasin, low level w.c. and bidet. |                                                                                                                                                                                                                                                                                                                                                                                                                                                     |  |  |
| <b>BEDROOM NO. 1</b>                                                                                   | 15' 2" (max) x 14' 2" (max) (4.62m x 4.06m) With large feature fireplace.                                                                                                                                                                                                                                                                                                                                                                           |  |  |
| <b>BEDROOM NO. 2</b>                                                                                   | 15' 2" (max) x 13' 4" (max) (4.62m x 4.06m) With feature fireplace.                                                                                                                                                                                                                                                                                                                                                                                 |  |  |
| BEDROOM NO. 3                                                                                          | 12' 10" (max) x 12' 9" (max) (3.91m x 3.89m) With Feature fireplace                                                                                                                                                                                                                                                                                                                                                                                 |  |  |
| <b>BEDROOM NO.4</b>                                                                                    | 9' 4" (max) x 11' 4" (max) (2.84m x 3.45m) With Ideal Logic combi boiler.                                                                                                                                                                                                                                                                                                                                                                           |  |  |
| OUTSIDE                                                                                                | TOOL ROOM BARN                                                                                                                                                                                                                                                                                                                                                                                                                                      |  |  |
| THREE WORKSHOPS                                                                                        | Two were originally cow barns now used as workshops.                                                                                                                                                                                                                                                                                                                                                                                                |  |  |
| POTENTIAL ANNEXE AREA                                                                                  | With shower room and 3 other rooms.                                                                                                                                                                                                                                                                                                                                                                                                                 |  |  |
| TRIPLE GARAGE                                                                                          | Triple garage situated at the rear of the plot.                                                                                                                                                                                                                                                                                                                                                                                                     |  |  |
| GARDENS                                                                                                | Large rear garden which is currently overgrown with off road parking down a private drive, double metal gates into rear.                                                                                                                                                                                                                                                                                                                            |  |  |