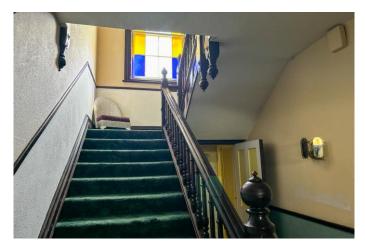

| REF. NO. M4826                                                                                         | 89 HIGH STREET, CHATTERIS                                                                                                                                                                                                                                                                                                                                                                                                                           |  |  |
|--------------------------------------------------------------------------------------------------------|-----------------------------------------------------------------------------------------------------------------------------------------------------------------------------------------------------------------------------------------------------------------------------------------------------------------------------------------------------------------------------------------------------------------------------------------------------|--|--|
| HOW TO GET THERE                                                                                       | From the Fountain near our March office proceed along Broad Street and over the town bridge<br>into High Street. Proceed along The Avenue and into Wimblington Road and when you reach<br>the roundabout take the first exit, signposted to Chatteris. Continue along until you reach the<br>roundabout and take the second exit onto Bridge Street and continue into High Street. The<br>property is situated on the left hand side in due course. |  |  |
| THE ACCOMMODATION                                                                                      | (Dimensions given are approximate only).                                                                                                                                                                                                                                                                                                                                                                                                            |  |  |
| ENTRANCE HALL                                                                                          | Large entrance hall with tiled floor, impressive staircase leading to first floor.                                                                                                                                                                                                                                                                                                                                                                  |  |  |
| LOUNGE                                                                                                 | 16'4"(max) x 15'(max) (4.98m x 4.57m) Currently used as an office, with wood floor.                                                                                                                                                                                                                                                                                                                                                                 |  |  |
| <b>RECEPTION ROOM</b>                                                                                  | 12'9"(max) x 12'7"(max) (3.89m x 3.84m) Currently used as a craft room, with wood floor.                                                                                                                                                                                                                                                                                                                                                            |  |  |
| DINING ROOM                                                                                            | 13' (max) x 10' (max) (3.95m x 3.05m) With tiled floor.                                                                                                                                                                                                                                                                                                                                                                                             |  |  |
| SNUG                                                                                                   | 12' 5" (max) x 12' 9" (max) (3.78m x 3.89m) With open fire, storage cupboards and door to butlers staircase.                                                                                                                                                                                                                                                                                                                                        |  |  |
| KITCHEN/BREAKFAST ROO                                                                                  | M 23'7"(max) x 13'6"(max) (7.20m x 4.12m) With attractive exposed beamed ceiling, tiled preparation surfaces with cupboards set into exposed brick surround, range of wall cupboards, 1½ bowl stainless steel sink, electric hob, built in oven in brick housing surround, tiled floor.                                                                                                                                                             |  |  |
| REAR HALL                                                                                              | With understairs cupboard and Pantry.                                                                                                                                                                                                                                                                                                                                                                                                               |  |  |
| UTILITY                                                                                                | With Butlers sink, plumbing for washing machine.                                                                                                                                                                                                                                                                                                                                                                                                    |  |  |
| CONSERVATORY                                                                                           | Looks out over rear garden & parking area.                                                                                                                                                                                                                                                                                                                                                                                                          |  |  |
| FIRST FLOOR                                                                                            |                                                                                                                                                                                                                                                                                                                                                                                                                                                     |  |  |
| LANDING                                                                                                | Large gallery landing with access to loft.                                                                                                                                                                                                                                                                                                                                                                                                          |  |  |
| BATHROOM/W.C./SHOWER ROOM Corner bath, large walk-in shower, hand washbasin, low level w.c. and bidet. |                                                                                                                                                                                                                                                                                                                                                                                                                                                     |  |  |
| <b>BEDROOM NO. 1</b>                                                                                   | 15' 2" (max) x 14' 2" (max) (4.62m x 4.06m) With large feature fireplace.                                                                                                                                                                                                                                                                                                                                                                           |  |  |
| <b>BEDROOM NO. 2</b>                                                                                   | 15' 2" (max) x 13' 4" (max) (4.62m x 4.06m) With feature fireplace.                                                                                                                                                                                                                                                                                                                                                                                 |  |  |
| BEDROOM NO. 3                                                                                          | 12' 10" (max) x 12' 9" (max) (3.91m x 3.89m) With Feature fireplace                                                                                                                                                                                                                                                                                                                                                                                 |  |  |
| <b>BEDROOM NO.4</b>                                                                                    | 9' 4" (max) x 11' 4" (max) (2.84m x 3.45m) With Ideal Logic combi boiler.                                                                                                                                                                                                                                                                                                                                                                           |  |  |
| OUTSIDE                                                                                                | TOOL ROOM BARN                                                                                                                                                                                                                                                                                                                                                                                                                                      |  |  |
| THREE WORKSHOPS                                                                                        | Two were originally cow barns now used as workshops.                                                                                                                                                                                                                                                                                                                                                                                                |  |  |
| POTENTIAL ANNEXE AREA                                                                                  | With shower room and 3 other rooms.                                                                                                                                                                                                                                                                                                                                                                                                                 |  |  |
| TRIPLE GARAGE                                                                                          | Triple garage situated at the rear of the plot.                                                                                                                                                                                                                                                                                                                                                                                                     |  |  |
| GARDENS                                                                                                | Large rear garden which is currently overgrown with off road parking down a private drive, double metal gates into rear.                                                                                                                                                                                                                                                                                                                            |  |  |