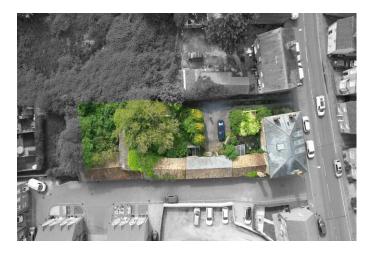

| REF. NO. M4826                                                                                         | 89 HIGH STREET, CHATTERIS                                                                                                                                                                                                                                                                                                                                                                                                                           |  |  |
|--------------------------------------------------------------------------------------------------------|-----------------------------------------------------------------------------------------------------------------------------------------------------------------------------------------------------------------------------------------------------------------------------------------------------------------------------------------------------------------------------------------------------------------------------------------------------|--|--|
| HOW TO GET THERE                                                                                       | From the Fountain near our March office proceed along Broad Street and over the town bridge<br>into High Street. Proceed along The Avenue and into Wimblington Road and when you reach<br>the roundabout take the first exit, signposted to Chatteris. Continue along until you reach the<br>roundabout and take the second exit onto Bridge Street and continue into High Street. The<br>property is situated on the left hand side in due course. |  |  |
| THE ACCOMMODATION                                                                                      | (Dimensions given are approximate only).                                                                                                                                                                                                                                                                                                                                                                                                            |  |  |
| ENTRANCE HALL                                                                                          | Large entrance hall with tiled floor, impressive staircase leading to first floor.                                                                                                                                                                                                                                                                                                                                                                  |  |  |
| LOUNGE                                                                                                 | 16'4"(max) x 15'(max) (4.98m x 4.57m) Currently used as an office, with wood floor.                                                                                                                                                                                                                                                                                                                                                                 |  |  |
| <b>RECEPTION ROOM</b>                                                                                  | 12'9"(max) x 12'7"(max) (3.89m x 3.84m) Currently used as a craft room, with wood floor.                                                                                                                                                                                                                                                                                                                                                            |  |  |
| DINING ROOM                                                                                            | 13' (max) x 10' (max) (3.95m x 3.05m) With tiled floor.                                                                                                                                                                                                                                                                                                                                                                                             |  |  |
| SNUG                                                                                                   | 12' 5" (max) x 12' 9" (max) (3.78m x 3.89m) With open fire, storage cupboards and door to butlers staircase.                                                                                                                                                                                                                                                                                                                                        |  |  |
| KITCHEN/BREAKFAST ROO                                                                                  | M 23'7"(max) x 13'6"(max) (7.20m x 4.12m) With attractive exposed beamed ceiling, tiled preparation surfaces with cupboards set into exposed brick surround, range of wall cupboards, 1½ bowl stainless steel sink, electric hob, built in oven in brick housing surround, tiled floor.                                                                                                                                                             |  |  |
| REAR HALL                                                                                              | With understairs cupboard and Pantry.                                                                                                                                                                                                                                                                                                                                                                                                               |  |  |
| UTILITY                                                                                                | With Butlers sink, plumbing for washing machine.                                                                                                                                                                                                                                                                                                                                                                                                    |  |  |
| CONSERVATORY                                                                                           | Looks out over rear garden & parking area.                                                                                                                                                                                                                                                                                                                                                                                                          |  |  |
| FIRST FLOOR                                                                                            |                                                                                                                                                                                                                                                                                                                                                                                                                                                     |  |  |
| LANDING                                                                                                | Large gallery landing with access to loft.                                                                                                                                                                                                                                                                                                                                                                                                          |  |  |
| BATHROOM/W.C./SHOWER ROOM Corner bath, large walk-in shower, hand washbasin, low level w.c. and bidet. |                                                                                                                                                                                                                                                                                                                                                                                                                                                     |  |  |
| <b>BEDROOM NO. 1</b>                                                                                   | 15' 2" (max) x 14' 2" (max) (4.62m x 4.06m) With large feature fireplace.                                                                                                                                                                                                                                                                                                                                                                           |  |  |
| <b>BEDROOM NO. 2</b>                                                                                   | 15' 2" (max) x 13' 4" (max) (4.62m x 4.06m) With feature fireplace.                                                                                                                                                                                                                                                                                                                                                                                 |  |  |
| BEDROOM NO. 3                                                                                          | 12' 10" (max) x 12' 9" (max) (3.91m x 3.89m) With Feature fireplace                                                                                                                                                                                                                                                                                                                                                                                 |  |  |
| <b>BEDROOM NO.4</b>                                                                                    | 9' 4" (max) x 11' 4" (max) (2.84m x 3.45m) With Ideal Logic combi boiler.                                                                                                                                                                                                                                                                                                                                                                           |  |  |
| OUTSIDE                                                                                                | TOOL ROOM BARN                                                                                                                                                                                                                                                                                                                                                                                                                                      |  |  |
| THREE WORKSHOPS                                                                                        | Two were originally cow barns now used as workshops.                                                                                                                                                                                                                                                                                                                                                                                                |  |  |
| POTENTIAL ANNEXE AREA                                                                                  | With shower room and 3 other rooms.                                                                                                                                                                                                                                                                                                                                                                                                                 |  |  |
| TRIPLE GARAGE                                                                                          | Triple garage situated at the rear of the plot.                                                                                                                                                                                                                                                                                                                                                                                                     |  |  |
| GARDENS                                                                                                | Large rear garden which is currently overgrown with off road parking down a private drive, double metal gates into rear.                                                                                                                                                                                                                                                                                                                            |  |  |