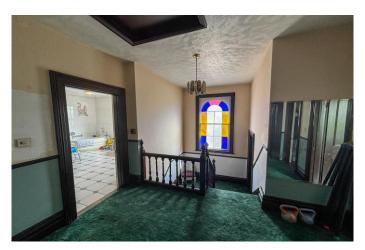

| REF. NO. M4826                                                                                         | 89 HIGH STREET, CHATTERIS                                                                                                                                                                                                                                                                                                                                                                                                                           |  |  |
|--------------------------------------------------------------------------------------------------------|-----------------------------------------------------------------------------------------------------------------------------------------------------------------------------------------------------------------------------------------------------------------------------------------------------------------------------------------------------------------------------------------------------------------------------------------------------|--|--|
| HOW TO GET THERE                                                                                       | From the Fountain near our March office proceed along Broad Street and over the town bridge<br>into High Street. Proceed along The Avenue and into Wimblington Road and when you reach<br>the roundabout take the first exit, signposted to Chatteris. Continue along until you reach the<br>roundabout and take the second exit onto Bridge Street and continue into High Street. The<br>property is situated on the left hand side in due course. |  |  |
| THE ACCOMMODATION                                                                                      | (Dimensions given are approximate only).                                                                                                                                                                                                                                                                                                                                                                                                            |  |  |
| ENTRANCE HALL                                                                                          | Large entrance hall with tiled floor, impressive staircase leading to first floor.                                                                                                                                                                                                                                                                                                                                                                  |  |  |
| LOUNGE                                                                                                 | 16'4"(max) x 15'(max) (4.98m x 4.57m) Currently used as an office, with wood floor.                                                                                                                                                                                                                                                                                                                                                                 |  |  |
| <b>RECEPTION ROOM</b>                                                                                  | 12'9"(max) x 12'7"(max) (3.89m x 3.84m) Currently used as a craft room, with wood floor.                                                                                                                                                                                                                                                                                                                                                            |  |  |
| DINING ROOM                                                                                            | 13' (max) x 10' (max) (3.95m x 3.05m) With tiled floor.                                                                                                                                                                                                                                                                                                                                                                                             |  |  |
| SNUG                                                                                                   | 12' 5" (max) x 12' 9" (max) (3.78m x 3.89m) With open fire, storage cupboards and door to butlers staircase.                                                                                                                                                                                                                                                                                                                                        |  |  |
| KITCHEN/BREAKFAST ROO                                                                                  | M 23'7"(max) x 13'6"(max) (7.20m x 4.12m) With attractive exposed beamed ceiling, tiled preparation surfaces with cupboards set into exposed brick surround, range of wall cupboards, 1½ bowl stainless steel sink, electric hob, built in oven in brick housing surround, tiled floor.                                                                                                                                                             |  |  |
| REAR HALL                                                                                              | With understairs cupboard and Pantry.                                                                                                                                                                                                                                                                                                                                                                                                               |  |  |
| UTILITY                                                                                                | With Butlers sink, plumbing for washing machine.                                                                                                                                                                                                                                                                                                                                                                                                    |  |  |
| CONSERVATORY                                                                                           | Looks out over rear garden & parking area.                                                                                                                                                                                                                                                                                                                                                                                                          |  |  |
| FIRST FLOOR                                                                                            |                                                                                                                                                                                                                                                                                                                                                                                                                                                     |  |  |
| LANDING                                                                                                | Large gallery landing with access to loft.                                                                                                                                                                                                                                                                                                                                                                                                          |  |  |
| BATHROOM/W.C./SHOWER ROOM Corner bath, large walk-in shower, hand washbasin, low level w.c. and bidet. |                                                                                                                                                                                                                                                                                                                                                                                                                                                     |  |  |
| <b>BEDROOM NO. 1</b>                                                                                   | 15' 2" (max) x 14' 2" (max) (4.62m x 4.06m) With large feature fireplace.                                                                                                                                                                                                                                                                                                                                                                           |  |  |
| <b>BEDROOM NO. 2</b>                                                                                   | 15' 2" (max) x 13' 4" (max) (4.62m x 4.06m) With feature fireplace.                                                                                                                                                                                                                                                                                                                                                                                 |  |  |
| BEDROOM NO. 3                                                                                          | 12' 10" (max) x 12' 9" (max) (3.91m x 3.89m) With Feature fireplace                                                                                                                                                                                                                                                                                                                                                                                 |  |  |
| <b>BEDROOM NO.4</b>                                                                                    | 9' 4" (max) x 11' 4" (max) (2.84m x 3.45m) With Ideal Logic combi boiler.                                                                                                                                                                                                                                                                                                                                                                           |  |  |
| OUTSIDE                                                                                                | TOOL ROOM BARN                                                                                                                                                                                                                                                                                                                                                                                                                                      |  |  |
| THREE WORKSHOPS                                                                                        | Two were originally cow barns now used as workshops.                                                                                                                                                                                                                                                                                                                                                                                                |  |  |
| POTENTIAL ANNEXE AREA                                                                                  | With shower room and 3 other rooms.                                                                                                                                                                                                                                                                                                                                                                                                                 |  |  |
| TRIPLE GARAGE                                                                                          | Triple garage situated at the rear of the plot.                                                                                                                                                                                                                                                                                                                                                                                                     |  |  |
| GARDENS                                                                                                | Large rear garden which is currently overgrown with off road parking down a private drive, double metal gates into rear.                                                                                                                                                                                                                                                                                                                            |  |  |