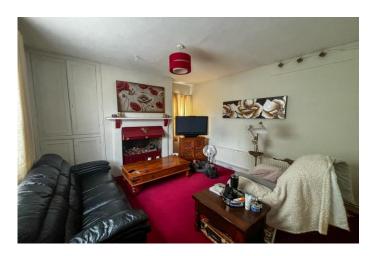

| REF. NO. M4826                                                                                         | 89 HIGH STREET, CHATTERIS                                                                                                                                                                                                                                                                                                                                                                                                                           |  |  |
|--------------------------------------------------------------------------------------------------------|-----------------------------------------------------------------------------------------------------------------------------------------------------------------------------------------------------------------------------------------------------------------------------------------------------------------------------------------------------------------------------------------------------------------------------------------------------|--|--|
| HOW TO GET THERE                                                                                       | From the Fountain near our March office proceed along Broad Street and over the town bridge<br>into High Street. Proceed along The Avenue and into Wimblington Road and when you reach<br>the roundabout take the first exit, signposted to Chatteris. Continue along until you reach the<br>roundabout and take the second exit onto Bridge Street and continue into High Street. The<br>property is situated on the left hand side in due course. |  |  |
| THE ACCOMMODATION                                                                                      | (Dimensions given are approximate only).                                                                                                                                                                                                                                                                                                                                                                                                            |  |  |
| ENTRANCE HALL                                                                                          | Large entrance hall with tiled floor, impressive staircase leading to first floor.                                                                                                                                                                                                                                                                                                                                                                  |  |  |
| LOUNGE                                                                                                 | 16'4"(max) x 15'(max) (4.98m x 4.57m) Currently used as an office, with wood floor.                                                                                                                                                                                                                                                                                                                                                                 |  |  |
| <b>RECEPTION ROOM</b>                                                                                  | 12'9"(max) x 12'7"(max) (3.89m x 3.84m) Currently used as a craft room, with wood floor.                                                                                                                                                                                                                                                                                                                                                            |  |  |
| DINING ROOM                                                                                            | 13' (max) x 10' (max) (3.95m x 3.05m) With tiled floor.                                                                                                                                                                                                                                                                                                                                                                                             |  |  |
| SNUG                                                                                                   | 12' 5" (max) x 12' 9" (max) (3.78m x 3.89m) With open fire, storage cupboards and door to butlers staircase.                                                                                                                                                                                                                                                                                                                                        |  |  |
| KITCHEN/BREAKFAST ROO                                                                                  | M 23'7"(max) x 13'6"(max) (7.20m x 4.12m) With attractive exposed beamed ceiling, tiled preparation surfaces with cupboards set into exposed brick surround, range of wall cupboards, 1½ bowl stainless steel sink, electric hob, built in oven in brick housing surround, tiled floor.                                                                                                                                                             |  |  |
| REAR HALL                                                                                              | With understairs cupboard and Pantry.                                                                                                                                                                                                                                                                                                                                                                                                               |  |  |
| UTILITY                                                                                                | With Butlers sink, plumbing for washing machine.                                                                                                                                                                                                                                                                                                                                                                                                    |  |  |
| CONSERVATORY                                                                                           | Looks out over rear garden & parking area.                                                                                                                                                                                                                                                                                                                                                                                                          |  |  |
| FIRST FLOOR                                                                                            |                                                                                                                                                                                                                                                                                                                                                                                                                                                     |  |  |
| LANDING                                                                                                | Large gallery landing with access to loft.                                                                                                                                                                                                                                                                                                                                                                                                          |  |  |
| BATHROOM/W.C./SHOWER ROOM Corner bath, large walk-in shower, hand washbasin, low level w.c. and bidet. |                                                                                                                                                                                                                                                                                                                                                                                                                                                     |  |  |
| <b>BEDROOM NO. 1</b>                                                                                   | 15' 2" (max) x 14' 2" (max) (4.62m x 4.06m) With large feature fireplace.                                                                                                                                                                                                                                                                                                                                                                           |  |  |
| <b>BEDROOM NO. 2</b>                                                                                   | 15' 2" (max) x 13' 4" (max) (4.62m x 4.06m) With feature fireplace.                                                                                                                                                                                                                                                                                                                                                                                 |  |  |
| BEDROOM NO. 3                                                                                          | 12' 10" (max) x 12' 9" (max) (3.91m x 3.89m) With Feature fireplace                                                                                                                                                                                                                                                                                                                                                                                 |  |  |
| <b>BEDROOM NO.4</b>                                                                                    | 9' 4" (max) x 11' 4" (max) (2.84m x 3.45m) With Ideal Logic combi boiler.                                                                                                                                                                                                                                                                                                                                                                           |  |  |
| OUTSIDE                                                                                                | TOOL ROOM BARN                                                                                                                                                                                                                                                                                                                                                                                                                                      |  |  |
| THREE WORKSHOPS                                                                                        | Two were originally cow barns now used as workshops.                                                                                                                                                                                                                                                                                                                                                                                                |  |  |
| POTENTIAL ANNEXE AREA                                                                                  | With shower room and 3 other rooms.                                                                                                                                                                                                                                                                                                                                                                                                                 |  |  |
| TRIPLE GARAGE                                                                                          | Triple garage situated at the rear of the plot.                                                                                                                                                                                                                                                                                                                                                                                                     |  |  |
| GARDENS                                                                                                | Large rear garden which is currently overgrown with off road parking down a private drive, double metal gates into rear.                                                                                                                                                                                                                                                                                                                            |  |  |