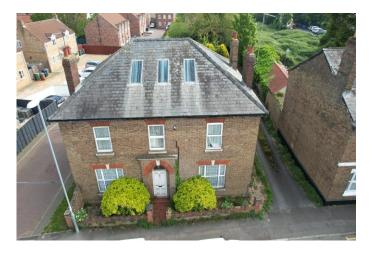

### 89, HIGH STREET, CHATTERIS, PE16 6NP.

**THE PROPERTY**AN AMAZING OPPORTUNITY FOR A LARGE SCALE PROJECT, THIS<br/>FOUR BEDROOMED DETACHED HOUSE FULL OF CHARACTER<br/>WITH POTENTIAL FOR ANNEXE/OFFICES \* WORKSHOPS \* BARN<br/>\* TRIPLE GARAGE \* LARGE FAMILY KITCHEN \* GAS FIRED<br/>CENTRAL HEATING \* DOUBLE GLAZING \* LARGE PLOT<br/>\* AMPLE OFF ROAD PARKING \* GATED DRIVE \* WITHIN<br/>WALKING DISTANCE OF THE TOWN CENTRE.

| REF. NO. M4826                                                                                         | 89 HIGH STREET, CHATTERIS                                                                                                                                                                                                                                                                                                                                                                                                                           |  |  |
|--------------------------------------------------------------------------------------------------------|-----------------------------------------------------------------------------------------------------------------------------------------------------------------------------------------------------------------------------------------------------------------------------------------------------------------------------------------------------------------------------------------------------------------------------------------------------|--|--|
| HOW TO GET THERE                                                                                       | From the Fountain near our March office proceed along Broad Street and over the town bridge<br>into High Street. Proceed along The Avenue and into Wimblington Road and when you reach<br>the roundabout take the first exit, signposted to Chatteris. Continue along until you reach the<br>roundabout and take the second exit onto Bridge Street and continue into High Street. The<br>property is situated on the left hand side in due course. |  |  |
| THE ACCOMMODATION                                                                                      | (Dimensions given are approximate only).                                                                                                                                                                                                                                                                                                                                                                                                            |  |  |
| ENTRANCE HALL                                                                                          | Large entrance hall with tiled floor, impressive staircase leading to first floor.                                                                                                                                                                                                                                                                                                                                                                  |  |  |
| LOUNGE                                                                                                 | 16'4"(max) x 15'(max) (4.98m x 4.57m) Currently used as an office, with wood floor.                                                                                                                                                                                                                                                                                                                                                                 |  |  |
| <b>RECEPTION ROOM</b>                                                                                  | 12'9"(max) x 12'7"(max) (3.89m x 3.84m) Currently used as a craft room, with wood floor.                                                                                                                                                                                                                                                                                                                                                            |  |  |
| DINING ROOM                                                                                            | 13' (max) x 10' (max) (3.95m x 3.05m) With tiled floor.                                                                                                                                                                                                                                                                                                                                                                                             |  |  |
| SNUG                                                                                                   | 12' 5" (max) x 12' 9" (max) (3.78m x 3.89m) With open fire, storage cupboards and door to butlers staircase.                                                                                                                                                                                                                                                                                                                                        |  |  |
| KITCHEN/BREAKFAST ROO                                                                                  | M 23'7"(max) x 13'6"(max) (7.20m x 4.12m) With attractive exposed beamed ceiling, tiled preparation surfaces with cupboards set into exposed brick surround, range of wall cupboards, 1½ bowl stainless steel sink, electric hob, built in oven in brick housing surround, tiled floor.                                                                                                                                                             |  |  |
| REAR HALL                                                                                              | With understairs cupboard and Pantry.                                                                                                                                                                                                                                                                                                                                                                                                               |  |  |
| UTILITY                                                                                                | With Butlers sink, plumbing for washing machine.                                                                                                                                                                                                                                                                                                                                                                                                    |  |  |
| CONSERVATORY                                                                                           | Looks out over rear garden & parking area.                                                                                                                                                                                                                                                                                                                                                                                                          |  |  |
| FIRST FLOOR                                                                                            |                                                                                                                                                                                                                                                                                                                                                                                                                                                     |  |  |
| LANDING                                                                                                | Large gallery landing with access to loft.                                                                                                                                                                                                                                                                                                                                                                                                          |  |  |
| BATHROOM/W.C./SHOWER ROOM Corner bath, large walk-in shower, hand washbasin, low level w.c. and bidet. |                                                                                                                                                                                                                                                                                                                                                                                                                                                     |  |  |
| <b>BEDROOM NO. 1</b>                                                                                   | 15' 2" (max) x 14' 2" (max) (4.62m x 4.06m) With large feature fireplace.                                                                                                                                                                                                                                                                                                                                                                           |  |  |
| <b>BEDROOM NO. 2</b>                                                                                   | 15' 2" (max) x 13' 4" (max) (4.62m x 4.06m) With feature fireplace.                                                                                                                                                                                                                                                                                                                                                                                 |  |  |
| BEDROOM NO. 3                                                                                          | 12' 10" (max) x 12' 9" (max) (3.91m x 3.89m) With Feature fireplace                                                                                                                                                                                                                                                                                                                                                                                 |  |  |
| <b>BEDROOM NO.4</b>                                                                                    | 9' 4" (max) x 11' 4" (max) (2.84m x 3.45m) With Ideal Logic combi boiler.                                                                                                                                                                                                                                                                                                                                                                           |  |  |
| OUTSIDE                                                                                                | TOOL ROOM BARN                                                                                                                                                                                                                                                                                                                                                                                                                                      |  |  |
| THREE WORKSHOPS                                                                                        | Two were originally cow barns now used as workshops.                                                                                                                                                                                                                                                                                                                                                                                                |  |  |
| POTENTIAL ANNEXE AREA                                                                                  | With shower room and 3 other rooms.                                                                                                                                                                                                                                                                                                                                                                                                                 |  |  |
| TRIPLE GARAGE                                                                                          | Triple garage situated at the rear of the plot.                                                                                                                                                                                                                                                                                                                                                                                                     |  |  |
| GARDENS                                                                                                | Large rear garden which is currently overgrown with off road parking down a private drive, double metal gates into rear.                                                                                                                                                                                                                                                                                                                            |  |  |