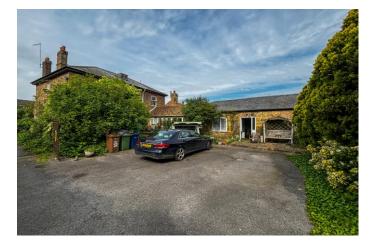

| REF. NO. M4826                                                                                         | 89 HIGH STREET, CHATTERIS                                                                                                                                                                                                                                                                                                                                                                                                                           |  |  |
|--------------------------------------------------------------------------------------------------------|-----------------------------------------------------------------------------------------------------------------------------------------------------------------------------------------------------------------------------------------------------------------------------------------------------------------------------------------------------------------------------------------------------------------------------------------------------|--|--|
| HOW TO GET THERE                                                                                       | From the Fountain near our March office proceed along Broad Street and over the town bridge<br>into High Street. Proceed along The Avenue and into Wimblington Road and when you reach<br>the roundabout take the first exit, signposted to Chatteris. Continue along until you reach the<br>roundabout and take the second exit onto Bridge Street and continue into High Street. The<br>property is situated on the left hand side in due course. |  |  |
| THE ACCOMMODATION                                                                                      | (Dimensions given are approximate only).                                                                                                                                                                                                                                                                                                                                                                                                            |  |  |
| ENTRANCE HALL                                                                                          | Large entrance hall with tiled floor, impressive staircase leading to first floor.                                                                                                                                                                                                                                                                                                                                                                  |  |  |
| LOUNGE                                                                                                 | 16'4"(max) x 15'(max) (4.98m x 4.57m) Currently used as an office, with wood floor.                                                                                                                                                                                                                                                                                                                                                                 |  |  |
| <b>RECEPTION ROOM</b>                                                                                  | 12'9"(max) x 12'7"(max) (3.89m x 3.84m) Currently used as a craft room, with wood floor.                                                                                                                                                                                                                                                                                                                                                            |  |  |
| DINING ROOM                                                                                            | 13' (max) x 10' (max) (3.95m x 3.05m) With tiled floor.                                                                                                                                                                                                                                                                                                                                                                                             |  |  |
| SNUG                                                                                                   | 12' 5" (max) x 12' 9" (max) (3.78m x 3.89m) With open fire, storage cupboards and door to butlers staircase.                                                                                                                                                                                                                                                                                                                                        |  |  |
| KITCHEN/BREAKFAST ROO                                                                                  | M 23'7"(max) x 13'6"(max) (7.20m x 4.12m) With attractive exposed beamed ceiling, tiled preparation surfaces with cupboards set into exposed brick surround, range of wall cupboards, 1½ bowl stainless steel sink, electric hob, built in oven in brick housing surround, tiled floor.                                                                                                                                                             |  |  |
| REAR HALL                                                                                              | With understairs cupboard and Pantry.                                                                                                                                                                                                                                                                                                                                                                                                               |  |  |
| UTILITY                                                                                                | With Butlers sink, plumbing for washing machine.                                                                                                                                                                                                                                                                                                                                                                                                    |  |  |
| CONSERVATORY                                                                                           | Looks out over rear garden & parking area.                                                                                                                                                                                                                                                                                                                                                                                                          |  |  |
| FIRST FLOOR                                                                                            |                                                                                                                                                                                                                                                                                                                                                                                                                                                     |  |  |
| LANDING                                                                                                | Large gallery landing with access to loft.                                                                                                                                                                                                                                                                                                                                                                                                          |  |  |
| BATHROOM/W.C./SHOWER ROOM Corner bath, large walk-in shower, hand washbasin, low level w.c. and bidet. |                                                                                                                                                                                                                                                                                                                                                                                                                                                     |  |  |
| <b>BEDROOM NO. 1</b>                                                                                   | 15' 2" (max) x 14' 2" (max) (4.62m x 4.06m) With large feature fireplace.                                                                                                                                                                                                                                                                                                                                                                           |  |  |
| <b>BEDROOM NO. 2</b>                                                                                   | 15' 2" (max) x 13' 4" (max) (4.62m x 4.06m) With feature fireplace.                                                                                                                                                                                                                                                                                                                                                                                 |  |  |
| BEDROOM NO. 3                                                                                          | 12' 10" (max) x 12' 9" (max) (3.91m x 3.89m) With Feature fireplace                                                                                                                                                                                                                                                                                                                                                                                 |  |  |
| <b>BEDROOM NO.4</b>                                                                                    | 9' 4" (max) x 11' 4" (max) (2.84m x 3.45m) With Ideal Logic combi boiler.                                                                                                                                                                                                                                                                                                                                                                           |  |  |
| OUTSIDE                                                                                                | TOOL ROOM BARN                                                                                                                                                                                                                                                                                                                                                                                                                                      |  |  |
| THREE WORKSHOPS                                                                                        | Two were originally cow barns now used as workshops.                                                                                                                                                                                                                                                                                                                                                                                                |  |  |
| POTENTIAL ANNEXE AREA                                                                                  | With shower room and 3 other rooms.                                                                                                                                                                                                                                                                                                                                                                                                                 |  |  |
| TRIPLE GARAGE                                                                                          | Triple garage situated at the rear of the plot.                                                                                                                                                                                                                                                                                                                                                                                                     |  |  |
| GARDENS                                                                                                | Large rear garden which is currently overgrown with off road parking down a private drive, double metal gates into rear.                                                                                                                                                                                                                                                                                                                            |  |  |