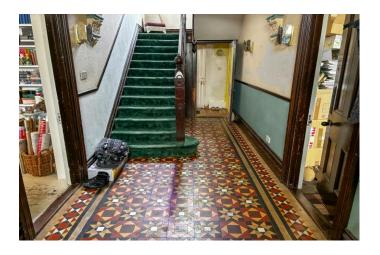

| REF. NO. M4826                                                                                         | 89 HIGH STREET, CHATTERIS                                                                                                                                                                                                                                                                                                                                                                                                                           |  |  |
|--------------------------------------------------------------------------------------------------------|-----------------------------------------------------------------------------------------------------------------------------------------------------------------------------------------------------------------------------------------------------------------------------------------------------------------------------------------------------------------------------------------------------------------------------------------------------|--|--|
| HOW TO GET THERE                                                                                       | From the Fountain near our March office proceed along Broad Street and over the town bridge<br>into High Street. Proceed along The Avenue and into Wimblington Road and when you reach<br>the roundabout take the first exit, signposted to Chatteris. Continue along until you reach the<br>roundabout and take the second exit onto Bridge Street and continue into High Street. The<br>property is situated on the left hand side in due course. |  |  |
| THE ACCOMMODATION                                                                                      | (Dimensions given are approximate only).                                                                                                                                                                                                                                                                                                                                                                                                            |  |  |
| ENTRANCE HALL                                                                                          | Large entrance hall with tiled floor, impressive staircase leading to first floor.                                                                                                                                                                                                                                                                                                                                                                  |  |  |
| LOUNGE                                                                                                 | 16'4"(max) x 15'(max) (4.98m x 4.57m) Currently used as an office, with wood floor.                                                                                                                                                                                                                                                                                                                                                                 |  |  |
| <b>RECEPTION ROOM</b>                                                                                  | 12'9"(max) x 12'7"(max) (3.89m x 3.84m) Currently used as a craft room, with wood floor.                                                                                                                                                                                                                                                                                                                                                            |  |  |
| DINING ROOM                                                                                            | 13' (max) x 10' (max) (3.95m x 3.05m) With tiled floor.                                                                                                                                                                                                                                                                                                                                                                                             |  |  |
| SNUG                                                                                                   | 12' 5" (max) x 12' 9" (max) (3.78m x 3.89m) With open fire, storage cupboards and door to butlers staircase.                                                                                                                                                                                                                                                                                                                                        |  |  |
| KITCHEN/BREAKFAST ROO                                                                                  | M 23'7"(max) x 13'6"(max) (7.20m x 4.12m) With attractive exposed beamed ceiling, tiled preparation surfaces with cupboards set into exposed brick surround, range of wall cupboards, 1½ bowl stainless steel sink, electric hob, built in oven in brick housing surround, tiled floor.                                                                                                                                                             |  |  |
| REAR HALL                                                                                              | With understairs cupboard and Pantry.                                                                                                                                                                                                                                                                                                                                                                                                               |  |  |
| UTILITY                                                                                                | With Butlers sink, plumbing for washing machine.                                                                                                                                                                                                                                                                                                                                                                                                    |  |  |
| CONSERVATORY                                                                                           | Looks out over rear garden & parking area.                                                                                                                                                                                                                                                                                                                                                                                                          |  |  |
| FIRST FLOOR                                                                                            |                                                                                                                                                                                                                                                                                                                                                                                                                                                     |  |  |
| LANDING                                                                                                | Large gallery landing with access to loft.                                                                                                                                                                                                                                                                                                                                                                                                          |  |  |
| BATHROOM/W.C./SHOWER ROOM Corner bath, large walk-in shower, hand washbasin, low level w.c. and bidet. |                                                                                                                                                                                                                                                                                                                                                                                                                                                     |  |  |
| <b>BEDROOM NO. 1</b>                                                                                   | 15' 2" (max) x 14' 2" (max) (4.62m x 4.06m) With large feature fireplace.                                                                                                                                                                                                                                                                                                                                                                           |  |  |
| <b>BEDROOM NO. 2</b>                                                                                   | 15' 2" (max) x 13' 4" (max) (4.62m x 4.06m) With feature fireplace.                                                                                                                                                                                                                                                                                                                                                                                 |  |  |
| BEDROOM NO. 3                                                                                          | 12' 10" (max) x 12' 9" (max) (3.91m x 3.89m) With Feature fireplace                                                                                                                                                                                                                                                                                                                                                                                 |  |  |
| <b>BEDROOM NO.4</b>                                                                                    | 9' 4" (max) x 11' 4" (max) (2.84m x 3.45m) With Ideal Logic combi boiler.                                                                                                                                                                                                                                                                                                                                                                           |  |  |
| OUTSIDE                                                                                                | TOOL ROOM BARN                                                                                                                                                                                                                                                                                                                                                                                                                                      |  |  |
| THREE WORKSHOPS                                                                                        | Two were originally cow barns now used as workshops.                                                                                                                                                                                                                                                                                                                                                                                                |  |  |
| POTENTIAL ANNEXE AREA                                                                                  | With shower room and 3 other rooms.                                                                                                                                                                                                                                                                                                                                                                                                                 |  |  |
| TRIPLE GARAGE                                                                                          | Triple garage situated at the rear of the plot.                                                                                                                                                                                                                                                                                                                                                                                                     |  |  |
| GARDENS                                                                                                | Large rear garden which is currently overgrown with off road parking down a private drive, double metal gates into rear.                                                                                                                                                                                                                                                                                                                            |  |  |