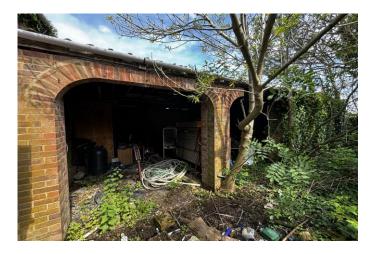

| REF. NO. M4826                                                                                         | 89 HIGH STREET, CHATTERIS                                                                                                                                                                                                                                                                                                                                                                                                                           |  |  |
|--------------------------------------------------------------------------------------------------------|-----------------------------------------------------------------------------------------------------------------------------------------------------------------------------------------------------------------------------------------------------------------------------------------------------------------------------------------------------------------------------------------------------------------------------------------------------|--|--|
| HOW TO GET THERE                                                                                       | From the Fountain near our March office proceed along Broad Street and over the town bridge<br>into High Street. Proceed along The Avenue and into Wimblington Road and when you reach<br>the roundabout take the first exit, signposted to Chatteris. Continue along until you reach the<br>roundabout and take the second exit onto Bridge Street and continue into High Street. The<br>property is situated on the left hand side in due course. |  |  |
| THE ACCOMMODATION                                                                                      | (Dimensions given are approximate only).                                                                                                                                                                                                                                                                                                                                                                                                            |  |  |
| ENTRANCE HALL                                                                                          | Large entrance hall with tiled floor, impressive staircase leading to first floor.                                                                                                                                                                                                                                                                                                                                                                  |  |  |
| LOUNGE                                                                                                 | 16'4"(max) x 15'(max) (4.98m x 4.57m) Currently used as an office, with wood floor.                                                                                                                                                                                                                                                                                                                                                                 |  |  |
| <b>RECEPTION ROOM</b>                                                                                  | 12'9"(max) x 12'7"(max) (3.89m x 3.84m) Currently used as a craft room, with wood floor.                                                                                                                                                                                                                                                                                                                                                            |  |  |
| DINING ROOM                                                                                            | 13' (max) x 10' (max) (3.95m x 3.05m) With tiled floor.                                                                                                                                                                                                                                                                                                                                                                                             |  |  |
| SNUG                                                                                                   | 12' 5" (max) x 12' 9" (max) (3.78m x 3.89m) With open fire, storage cupboards and door to butlers staircase.                                                                                                                                                                                                                                                                                                                                        |  |  |
| KITCHEN/BREAKFAST ROO                                                                                  | M 23'7"(max) x 13'6"(max) (7.20m x 4.12m) With attractive exposed beamed ceiling, tiled preparation surfaces with cupboards set into exposed brick surround, range of wall cupboards, 1½ bowl stainless steel sink, electric hob, built in oven in brick housing surround, tiled floor.                                                                                                                                                             |  |  |
| REAR HALL                                                                                              | With understairs cupboard and Pantry.                                                                                                                                                                                                                                                                                                                                                                                                               |  |  |
| UTILITY                                                                                                | With Butlers sink, plumbing for washing machine.                                                                                                                                                                                                                                                                                                                                                                                                    |  |  |
| CONSERVATORY                                                                                           | Looks out over rear garden & parking area.                                                                                                                                                                                                                                                                                                                                                                                                          |  |  |
| FIRST FLOOR                                                                                            |                                                                                                                                                                                                                                                                                                                                                                                                                                                     |  |  |
| LANDING                                                                                                | Large gallery landing with access to loft.                                                                                                                                                                                                                                                                                                                                                                                                          |  |  |
| BATHROOM/W.C./SHOWER ROOM Corner bath, large walk-in shower, hand washbasin, low level w.c. and bidet. |                                                                                                                                                                                                                                                                                                                                                                                                                                                     |  |  |
| <b>BEDROOM NO. 1</b>                                                                                   | 15' 2" (max) x 14' 2" (max) (4.62m x 4.06m) With large feature fireplace.                                                                                                                                                                                                                                                                                                                                                                           |  |  |
| <b>BEDROOM NO. 2</b>                                                                                   | 15' 2" (max) x 13' 4" (max) (4.62m x 4.06m) With feature fireplace.                                                                                                                                                                                                                                                                                                                                                                                 |  |  |
| BEDROOM NO. 3                                                                                          | 12' 10" (max) x 12' 9" (max) (3.91m x 3.89m) With Feature fireplace                                                                                                                                                                                                                                                                                                                                                                                 |  |  |
| <b>BEDROOM NO.4</b>                                                                                    | 9' 4" (max) x 11' 4" (max) (2.84m x 3.45m) With Ideal Logic combi boiler.                                                                                                                                                                                                                                                                                                                                                                           |  |  |
| OUTSIDE                                                                                                | TOOL ROOM BARN                                                                                                                                                                                                                                                                                                                                                                                                                                      |  |  |
| THREE WORKSHOPS                                                                                        | Two were originally cow barns now used as workshops.                                                                                                                                                                                                                                                                                                                                                                                                |  |  |
| POTENTIAL ANNEXE AREA                                                                                  | With shower room and 3 other rooms.                                                                                                                                                                                                                                                                                                                                                                                                                 |  |  |
| TRIPLE GARAGE                                                                                          | Triple garage situated at the rear of the plot.                                                                                                                                                                                                                                                                                                                                                                                                     |  |  |
| GARDENS                                                                                                | Large rear garden which is currently overgrown with off road parking down a private drive, double metal gates into rear.                                                                                                                                                                                                                                                                                                                            |  |  |