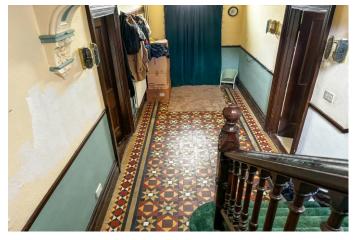

| REF. NO. M4826                                                                                         | 89 HIGH STREET, CHATTERIS                                                                                                                                                                                                                                                                                                                                                                                                                           |  |  |
|--------------------------------------------------------------------------------------------------------|-----------------------------------------------------------------------------------------------------------------------------------------------------------------------------------------------------------------------------------------------------------------------------------------------------------------------------------------------------------------------------------------------------------------------------------------------------|--|--|
| HOW TO GET THERE                                                                                       | From the Fountain near our March office proceed along Broad Street and over the town bridge<br>into High Street. Proceed along The Avenue and into Wimblington Road and when you reach<br>the roundabout take the first exit, signposted to Chatteris. Continue along until you reach the<br>roundabout and take the second exit onto Bridge Street and continue into High Street. The<br>property is situated on the left hand side in due course. |  |  |
| THE ACCOMMODATION                                                                                      | (Dimensions given are approximate only).                                                                                                                                                                                                                                                                                                                                                                                                            |  |  |
| ENTRANCE HALL                                                                                          | Large entrance hall with tiled floor, impressive staircase leading to first floor.                                                                                                                                                                                                                                                                                                                                                                  |  |  |
| LOUNGE                                                                                                 | 16'4"(max) x 15'(max) (4.98m x 4.57m) Currently used as an office, with wood floor.                                                                                                                                                                                                                                                                                                                                                                 |  |  |
| <b>RECEPTION ROOM</b>                                                                                  | 12'9"(max) x 12'7"(max) (3.89m x 3.84m) Currently used as a craft room, with wood floor.                                                                                                                                                                                                                                                                                                                                                            |  |  |
| DINING ROOM                                                                                            | 13' (max) x 10' (max) (3.95m x 3.05m) With tiled floor.                                                                                                                                                                                                                                                                                                                                                                                             |  |  |
| SNUG                                                                                                   | 12' 5" (max) x 12' 9" (max) (3.78m x 3.89m) With open fire, storage cupboards and door to butlers staircase.                                                                                                                                                                                                                                                                                                                                        |  |  |
| KITCHEN/BREAKFAST ROO                                                                                  | M 23'7"(max) x 13'6"(max) (7.20m x 4.12m) With attractive exposed beamed ceiling, tiled preparation surfaces with cupboards set into exposed brick surround, range of wall cupboards, 1½ bowl stainless steel sink, electric hob, built in oven in brick housing surround, tiled floor.                                                                                                                                                             |  |  |
| REAR HALL                                                                                              | With understairs cupboard and Pantry.                                                                                                                                                                                                                                                                                                                                                                                                               |  |  |
| UTILITY                                                                                                | With Butlers sink, plumbing for washing machine.                                                                                                                                                                                                                                                                                                                                                                                                    |  |  |
| CONSERVATORY                                                                                           | Looks out over rear garden & parking area.                                                                                                                                                                                                                                                                                                                                                                                                          |  |  |
| FIRST FLOOR                                                                                            |                                                                                                                                                                                                                                                                                                                                                                                                                                                     |  |  |
| LANDING                                                                                                | Large gallery landing with access to loft.                                                                                                                                                                                                                                                                                                                                                                                                          |  |  |
| BATHROOM/W.C./SHOWER ROOM Corner bath, large walk-in shower, hand washbasin, low level w.c. and bidet. |                                                                                                                                                                                                                                                                                                                                                                                                                                                     |  |  |
| <b>BEDROOM NO. 1</b>                                                                                   | 15' 2" (max) x 14' 2" (max) (4.62m x 4.06m) With large feature fireplace.                                                                                                                                                                                                                                                                                                                                                                           |  |  |
| <b>BEDROOM NO. 2</b>                                                                                   | 15' 2" (max) x 13' 4" (max) (4.62m x 4.06m) With feature fireplace.                                                                                                                                                                                                                                                                                                                                                                                 |  |  |
| BEDROOM NO. 3                                                                                          | 12' 10" (max) x 12' 9" (max) (3.91m x 3.89m) With Feature fireplace                                                                                                                                                                                                                                                                                                                                                                                 |  |  |
| <b>BEDROOM NO.4</b>                                                                                    | 9' 4" (max) x 11' 4" (max) (2.84m x 3.45m) With Ideal Logic combi boiler.                                                                                                                                                                                                                                                                                                                                                                           |  |  |
| OUTSIDE                                                                                                | TOOL ROOM BARN                                                                                                                                                                                                                                                                                                                                                                                                                                      |  |  |
| THREE WORKSHOPS                                                                                        | Two were originally cow barns now used as workshops.                                                                                                                                                                                                                                                                                                                                                                                                |  |  |
| POTENTIAL ANNEXE AREA                                                                                  | With shower room and 3 other rooms.                                                                                                                                                                                                                                                                                                                                                                                                                 |  |  |
| TRIPLE GARAGE                                                                                          | Triple garage situated at the rear of the plot.                                                                                                                                                                                                                                                                                                                                                                                                     |  |  |
| GARDENS                                                                                                | Large rear garden which is currently overgrown with off road parking down a private drive, double metal gates into rear.                                                                                                                                                                                                                                                                                                                            |  |  |