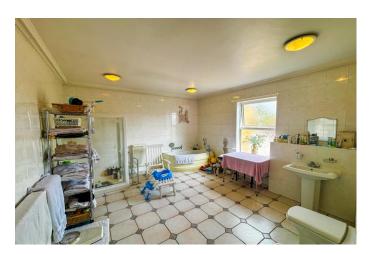

| REF. NO. M4826                                                                                         | 89 HIGH STREET, CHATTERIS                                                                                                                                                                                                                                                                                                                                                                                                                           |  |  |
|--------------------------------------------------------------------------------------------------------|-----------------------------------------------------------------------------------------------------------------------------------------------------------------------------------------------------------------------------------------------------------------------------------------------------------------------------------------------------------------------------------------------------------------------------------------------------|--|--|
| HOW TO GET THERE                                                                                       | From the Fountain near our March office proceed along Broad Street and over the town bridge<br>into High Street. Proceed along The Avenue and into Wimblington Road and when you reach<br>the roundabout take the first exit, signposted to Chatteris. Continue along until you reach the<br>roundabout and take the second exit onto Bridge Street and continue into High Street. The<br>property is situated on the left hand side in due course. |  |  |
| THE ACCOMMODATION                                                                                      | (Dimensions given are approximate only).                                                                                                                                                                                                                                                                                                                                                                                                            |  |  |
| ENTRANCE HALL                                                                                          | Large entrance hall with tiled floor, impressive staircase leading to first floor.                                                                                                                                                                                                                                                                                                                                                                  |  |  |
| LOUNGE                                                                                                 | 16'4"(max) x 15'(max) (4.98m x 4.57m) Currently used as an office, with wood floor.                                                                                                                                                                                                                                                                                                                                                                 |  |  |
| <b>RECEPTION ROOM</b>                                                                                  | 12'9"(max) x 12'7"(max) (3.89m x 3.84m) Currently used as a craft room, with wood floor.                                                                                                                                                                                                                                                                                                                                                            |  |  |
| DINING ROOM                                                                                            | 13' (max) x 10' (max) (3.95m x 3.05m) With tiled floor.                                                                                                                                                                                                                                                                                                                                                                                             |  |  |
| SNUG                                                                                                   | 12' 5" (max) x 12' 9" (max) (3.78m x 3.89m) With open fire, storage cupboards and door to butlers staircase.                                                                                                                                                                                                                                                                                                                                        |  |  |
| KITCHEN/BREAKFAST ROO                                                                                  | M 23'7"(max) x 13'6"(max) (7.20m x 4.12m) With attractive exposed beamed ceiling, tiled preparation surfaces with cupboards set into exposed brick surround, range of wall cupboards, 1½ bowl stainless steel sink, electric hob, built in oven in brick housing surround, tiled floor.                                                                                                                                                             |  |  |
| REAR HALL                                                                                              | With understairs cupboard and Pantry.                                                                                                                                                                                                                                                                                                                                                                                                               |  |  |
| UTILITY                                                                                                | With Butlers sink, plumbing for washing machine.                                                                                                                                                                                                                                                                                                                                                                                                    |  |  |
| CONSERVATORY                                                                                           | Looks out over rear garden & parking area.                                                                                                                                                                                                                                                                                                                                                                                                          |  |  |
| FIRST FLOOR                                                                                            |                                                                                                                                                                                                                                                                                                                                                                                                                                                     |  |  |
| LANDING                                                                                                | Large gallery landing with access to loft.                                                                                                                                                                                                                                                                                                                                                                                                          |  |  |
| BATHROOM/W.C./SHOWER ROOM Corner bath, large walk-in shower, hand washbasin, low level w.c. and bidet. |                                                                                                                                                                                                                                                                                                                                                                                                                                                     |  |  |
| <b>BEDROOM NO. 1</b>                                                                                   | 15' 2" (max) x 14' 2" (max) (4.62m x 4.06m) With large feature fireplace.                                                                                                                                                                                                                                                                                                                                                                           |  |  |
| <b>BEDROOM NO. 2</b>                                                                                   | 15' 2" (max) x 13' 4" (max) (4.62m x 4.06m) With feature fireplace.                                                                                                                                                                                                                                                                                                                                                                                 |  |  |
| BEDROOM NO. 3                                                                                          | 12' 10" (max) x 12' 9" (max) (3.91m x 3.89m) With Feature fireplace                                                                                                                                                                                                                                                                                                                                                                                 |  |  |
| <b>BEDROOM NO.4</b>                                                                                    | 9' 4" (max) x 11' 4" (max) (2.84m x 3.45m) With Ideal Logic combi boiler.                                                                                                                                                                                                                                                                                                                                                                           |  |  |
| OUTSIDE                                                                                                | TOOL ROOM BARN                                                                                                                                                                                                                                                                                                                                                                                                                                      |  |  |
| THREE WORKSHOPS                                                                                        | Two were originally cow barns now used as workshops.                                                                                                                                                                                                                                                                                                                                                                                                |  |  |
| POTENTIAL ANNEXE AREA                                                                                  | With shower room and 3 other rooms.                                                                                                                                                                                                                                                                                                                                                                                                                 |  |  |
| TRIPLE GARAGE                                                                                          | Triple garage situated at the rear of the plot.                                                                                                                                                                                                                                                                                                                                                                                                     |  |  |
| GARDENS                                                                                                | Large rear garden which is currently overgrown with off road parking down a private drive, double metal gates into rear.                                                                                                                                                                                                                                                                                                                            |  |  |