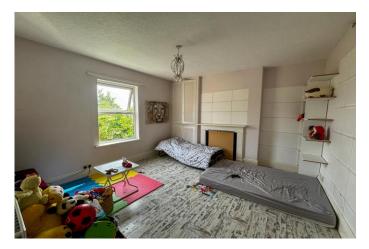

| REF. NO. M4826                                                                                         | 89 HIGH STREET, CHATTERIS                                                                                                                                                                                                                                                                                                                                                                                                                           |  |  |
|--------------------------------------------------------------------------------------------------------|-----------------------------------------------------------------------------------------------------------------------------------------------------------------------------------------------------------------------------------------------------------------------------------------------------------------------------------------------------------------------------------------------------------------------------------------------------|--|--|
| HOW TO GET THERE                                                                                       | From the Fountain near our March office proceed along Broad Street and over the town bridge<br>into High Street. Proceed along The Avenue and into Wimblington Road and when you reach<br>the roundabout take the first exit, signposted to Chatteris. Continue along until you reach the<br>roundabout and take the second exit onto Bridge Street and continue into High Street. The<br>property is situated on the left hand side in due course. |  |  |
| THE ACCOMMODATION                                                                                      | (Dimensions given are approximate only).                                                                                                                                                                                                                                                                                                                                                                                                            |  |  |
| ENTRANCE HALL                                                                                          | Large entrance hall with tiled floor, impressive staircase leading to first floor.                                                                                                                                                                                                                                                                                                                                                                  |  |  |
| LOUNGE                                                                                                 | 16'4"(max) x 15'(max) (4.98m x 4.57m) Currently used as an office, with wood floor.                                                                                                                                                                                                                                                                                                                                                                 |  |  |
| <b>RECEPTION ROOM</b>                                                                                  | 12'9"(max) x 12'7"(max) (3.89m x 3.84m) Currently used as a craft room, with wood floor.                                                                                                                                                                                                                                                                                                                                                            |  |  |
| DINING ROOM                                                                                            | 13' (max) x 10' (max) (3.95m x 3.05m) With tiled floor.                                                                                                                                                                                                                                                                                                                                                                                             |  |  |
| SNUG                                                                                                   | 12' 5" (max) x 12' 9" (max) (3.78m x 3.89m) With open fire, storage cupboards and door to butlers staircase.                                                                                                                                                                                                                                                                                                                                        |  |  |
| KITCHEN/BREAKFAST ROO                                                                                  | M 23'7"(max) x 13'6"(max) (7.20m x 4.12m) With attractive exposed beamed ceiling, tiled preparation surfaces with cupboards set into exposed brick surround, range of wall cupboards, 1½ bowl stainless steel sink, electric hob, built in oven in brick housing surround, tiled floor.                                                                                                                                                             |  |  |
| REAR HALL                                                                                              | With understairs cupboard and Pantry.                                                                                                                                                                                                                                                                                                                                                                                                               |  |  |
| UTILITY                                                                                                | With Butlers sink, plumbing for washing machine.                                                                                                                                                                                                                                                                                                                                                                                                    |  |  |
| CONSERVATORY                                                                                           | Looks out over rear garden & parking area.                                                                                                                                                                                                                                                                                                                                                                                                          |  |  |
| FIRST FLOOR                                                                                            |                                                                                                                                                                                                                                                                                                                                                                                                                                                     |  |  |
| LANDING                                                                                                | Large gallery landing with access to loft.                                                                                                                                                                                                                                                                                                                                                                                                          |  |  |
| BATHROOM/W.C./SHOWER ROOM Corner bath, large walk-in shower, hand washbasin, low level w.c. and bidet. |                                                                                                                                                                                                                                                                                                                                                                                                                                                     |  |  |
| <b>BEDROOM NO. 1</b>                                                                                   | 15' 2" (max) x 14' 2" (max) (4.62m x 4.06m) With large feature fireplace.                                                                                                                                                                                                                                                                                                                                                                           |  |  |
| <b>BEDROOM NO. 2</b>                                                                                   | 15' 2" (max) x 13' 4" (max) (4.62m x 4.06m) With feature fireplace.                                                                                                                                                                                                                                                                                                                                                                                 |  |  |
| BEDROOM NO. 3                                                                                          | 12' 10" (max) x 12' 9" (max) (3.91m x 3.89m) With Feature fireplace                                                                                                                                                                                                                                                                                                                                                                                 |  |  |
| <b>BEDROOM NO.4</b>                                                                                    | 9' 4" (max) x 11' 4" (max) (2.84m x 3.45m) With Ideal Logic combi boiler.                                                                                                                                                                                                                                                                                                                                                                           |  |  |
| OUTSIDE                                                                                                | TOOL ROOM BARN                                                                                                                                                                                                                                                                                                                                                                                                                                      |  |  |
| THREE WORKSHOPS                                                                                        | Two were originally cow barns now used as workshops.                                                                                                                                                                                                                                                                                                                                                                                                |  |  |
| POTENTIAL ANNEXE AREA                                                                                  | With shower room and 3 other rooms.                                                                                                                                                                                                                                                                                                                                                                                                                 |  |  |
| TRIPLE GARAGE                                                                                          | Triple garage situated at the rear of the plot.                                                                                                                                                                                                                                                                                                                                                                                                     |  |  |
| GARDENS                                                                                                | Large rear garden which is currently overgrown with off road parking down a private drive, double metal gates into rear.                                                                                                                                                                                                                                                                                                                            |  |  |