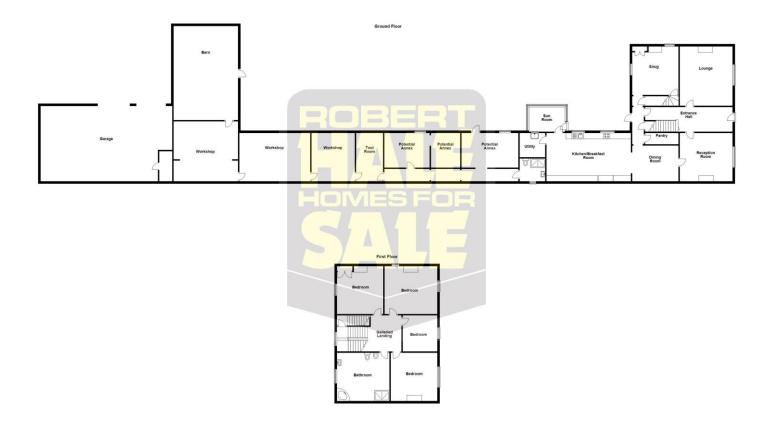

| REF. NO. M4826                                                                                         | 89 HIGH STREET, CHATTERIS                                                                                                                                                                                                                                                                                                                                                                                                                           |  |  |
|--------------------------------------------------------------------------------------------------------|-----------------------------------------------------------------------------------------------------------------------------------------------------------------------------------------------------------------------------------------------------------------------------------------------------------------------------------------------------------------------------------------------------------------------------------------------------|--|--|
| HOW TO GET THERE                                                                                       | From the Fountain near our March office proceed along Broad Street and over the town bridge<br>into High Street. Proceed along The Avenue and into Wimblington Road and when you reach<br>the roundabout take the first exit, signposted to Chatteris. Continue along until you reach the<br>roundabout and take the second exit onto Bridge Street and continue into High Street. The<br>property is situated on the left hand side in due course. |  |  |
| THE ACCOMMODATION                                                                                      | (Dimensions given are approximate only).                                                                                                                                                                                                                                                                                                                                                                                                            |  |  |
| ENTRANCE HALL                                                                                          | Large entrance hall with tiled floor, impressive staircase leading to first floor.                                                                                                                                                                                                                                                                                                                                                                  |  |  |
| LOUNGE                                                                                                 | 16'4"(max) x 15'(max) (4.98m x 4.57m) Currently used as an office, with wood floor.                                                                                                                                                                                                                                                                                                                                                                 |  |  |
| <b>RECEPTION ROOM</b>                                                                                  | 12'9"(max) x 12'7"(max) (3.89m x 3.84m) Currently used as a craft room, with wood floor.                                                                                                                                                                                                                                                                                                                                                            |  |  |
| DINING ROOM                                                                                            | 13' (max) x 10' (max) (3.95m x 3.05m) With tiled floor.                                                                                                                                                                                                                                                                                                                                                                                             |  |  |
| SNUG                                                                                                   | 12' 5" (max) x 12' 9" (max) (3.78m x 3.89m) With open fire, storage cupboards and door to butlers staircase.                                                                                                                                                                                                                                                                                                                                        |  |  |
| KITCHEN/BREAKFAST ROO                                                                                  | M 23'7"(max) x 13'6"(max) (7.20m x 4.12m) With attractive exposed beamed ceiling, tiled preparation surfaces with cupboards set into exposed brick surround, range of wall cupboards, 1½ bowl stainless steel sink, electric hob, built in oven in brick housing surround, tiled floor.                                                                                                                                                             |  |  |
| REAR HALL                                                                                              | With understairs cupboard and Pantry.                                                                                                                                                                                                                                                                                                                                                                                                               |  |  |
| UTILITY                                                                                                | With Butlers sink, plumbing for washing machine.                                                                                                                                                                                                                                                                                                                                                                                                    |  |  |
| CONSERVATORY                                                                                           | Looks out over rear garden & parking area.                                                                                                                                                                                                                                                                                                                                                                                                          |  |  |
| FIRST FLOOR                                                                                            |                                                                                                                                                                                                                                                                                                                                                                                                                                                     |  |  |
| LANDING                                                                                                | Large gallery landing with access to loft.                                                                                                                                                                                                                                                                                                                                                                                                          |  |  |
| BATHROOM/W.C./SHOWER ROOM Corner bath, large walk-in shower, hand washbasin, low level w.c. and bidet. |                                                                                                                                                                                                                                                                                                                                                                                                                                                     |  |  |
| <b>BEDROOM NO. 1</b>                                                                                   | 15' 2" (max) x 14' 2" (max) (4.62m x 4.06m) With large feature fireplace.                                                                                                                                                                                                                                                                                                                                                                           |  |  |
| <b>BEDROOM NO. 2</b>                                                                                   | 15' 2" (max) x 13' 4" (max) (4.62m x 4.06m) With feature fireplace.                                                                                                                                                                                                                                                                                                                                                                                 |  |  |
| BEDROOM NO. 3                                                                                          | 12' 10" (max) x 12' 9" (max) (3.91m x 3.89m) With Feature fireplace                                                                                                                                                                                                                                                                                                                                                                                 |  |  |
| <b>BEDROOM NO.4</b>                                                                                    | 9' 4" (max) x 11' 4" (max) (2.84m x 3.45m) With Ideal Logic combi boiler.                                                                                                                                                                                                                                                                                                                                                                           |  |  |
| OUTSIDE                                                                                                | TOOL ROOM BARN                                                                                                                                                                                                                                                                                                                                                                                                                                      |  |  |
| THREE WORKSHOPS                                                                                        | Two were originally cow barns now used as workshops.                                                                                                                                                                                                                                                                                                                                                                                                |  |  |
| POTENTIAL ANNEXE AREA                                                                                  | With shower room and 3 other rooms.                                                                                                                                                                                                                                                                                                                                                                                                                 |  |  |
| TRIPLE GARAGE                                                                                          | Triple garage situated at the rear of the plot.                                                                                                                                                                                                                                                                                                                                                                                                     |  |  |
| GARDENS                                                                                                | Large rear garden which is currently overgrown with off road parking down a private drive, double metal gates into rear.                                                                                                                                                                                                                                                                                                                            |  |  |