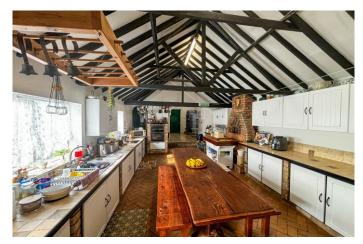

| REF. NO. M4826                                                                                         | 89 HIGH STREET, CHATTERIS                                                                                                                                                                                                                                                                                                                                                                                                                           |  |  |
|--------------------------------------------------------------------------------------------------------|-----------------------------------------------------------------------------------------------------------------------------------------------------------------------------------------------------------------------------------------------------------------------------------------------------------------------------------------------------------------------------------------------------------------------------------------------------|--|--|
| HOW TO GET THERE                                                                                       | From the Fountain near our March office proceed along Broad Street and over the town bridge<br>into High Street. Proceed along The Avenue and into Wimblington Road and when you reach<br>the roundabout take the first exit, signposted to Chatteris. Continue along until you reach the<br>roundabout and take the second exit onto Bridge Street and continue into High Street. The<br>property is situated on the left hand side in due course. |  |  |
| THE ACCOMMODATION                                                                                      | (Dimensions given are approximate only).                                                                                                                                                                                                                                                                                                                                                                                                            |  |  |
| ENTRANCE HALL                                                                                          | Large entrance hall with tiled floor, impressive staircase leading to first floor.                                                                                                                                                                                                                                                                                                                                                                  |  |  |
| LOUNGE                                                                                                 | 16'4"(max) x 15'(max) (4.98m x 4.57m) Currently used as an office, with wood floor.                                                                                                                                                                                                                                                                                                                                                                 |  |  |
| <b>RECEPTION ROOM</b>                                                                                  | 12'9"(max) x 12'7"(max) (3.89m x 3.84m) Currently used as a craft room, with wood floor.                                                                                                                                                                                                                                                                                                                                                            |  |  |
| DINING ROOM                                                                                            | 13' (max) x 10' (max) (3.95m x 3.05m) With tiled floor.                                                                                                                                                                                                                                                                                                                                                                                             |  |  |
| SNUG                                                                                                   | 12' 5" (max) x 12' 9" (max) (3.78m x 3.89m) With open fire, storage cupboards and door to butlers staircase.                                                                                                                                                                                                                                                                                                                                        |  |  |
| KITCHEN/BREAKFAST ROO                                                                                  | M 23'7"(max) x 13'6"(max) (7.20m x 4.12m) With attractive exposed beamed ceiling, tiled preparation surfaces with cupboards set into exposed brick surround, range of wall cupboards, 1½ bowl stainless steel sink, electric hob, built in oven in brick housing surround, tiled floor.                                                                                                                                                             |  |  |
| REAR HALL                                                                                              | With understairs cupboard and Pantry.                                                                                                                                                                                                                                                                                                                                                                                                               |  |  |
| UTILITY                                                                                                | With Butlers sink, plumbing for washing machine.                                                                                                                                                                                                                                                                                                                                                                                                    |  |  |
| CONSERVATORY                                                                                           | Looks out over rear garden & parking area.                                                                                                                                                                                                                                                                                                                                                                                                          |  |  |
| FIRST FLOOR                                                                                            |                                                                                                                                                                                                                                                                                                                                                                                                                                                     |  |  |
| LANDING                                                                                                | Large gallery landing with access to loft.                                                                                                                                                                                                                                                                                                                                                                                                          |  |  |
| BATHROOM/W.C./SHOWER ROOM Corner bath, large walk-in shower, hand washbasin, low level w.c. and bidet. |                                                                                                                                                                                                                                                                                                                                                                                                                                                     |  |  |
| <b>BEDROOM NO. 1</b>                                                                                   | 15' 2" (max) x 14' 2" (max) (4.62m x 4.06m) With large feature fireplace.                                                                                                                                                                                                                                                                                                                                                                           |  |  |
| <b>BEDROOM NO. 2</b>                                                                                   | 15' 2" (max) x 13' 4" (max) (4.62m x 4.06m) With feature fireplace.                                                                                                                                                                                                                                                                                                                                                                                 |  |  |
| BEDROOM NO. 3                                                                                          | 12' 10" (max) x 12' 9" (max) (3.91m x 3.89m) With Feature fireplace                                                                                                                                                                                                                                                                                                                                                                                 |  |  |
| <b>BEDROOM NO.4</b>                                                                                    | 9' 4" (max) x 11' 4" (max) (2.84m x 3.45m) With Ideal Logic combi boiler.                                                                                                                                                                                                                                                                                                                                                                           |  |  |
| OUTSIDE                                                                                                | TOOL ROOM BARN                                                                                                                                                                                                                                                                                                                                                                                                                                      |  |  |
| THREE WORKSHOPS                                                                                        | Two were originally cow barns now used as workshops.                                                                                                                                                                                                                                                                                                                                                                                                |  |  |
| POTENTIAL ANNEXE AREA                                                                                  | With shower room and 3 other rooms.                                                                                                                                                                                                                                                                                                                                                                                                                 |  |  |
| TRIPLE GARAGE                                                                                          | Triple garage situated at the rear of the plot.                                                                                                                                                                                                                                                                                                                                                                                                     |  |  |
| GARDENS                                                                                                | Large rear garden which is currently overgrown with off road parking down a private drive, double metal gates into rear.                                                                                                                                                                                                                                                                                                                            |  |  |