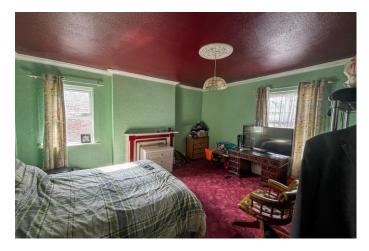

| REF. NO. M4826                                                                                         | 89 HIGH STREET, CHATTERIS                                                                                                                                                                                                                                                                                                                                                                                                                           |  |  |
|--------------------------------------------------------------------------------------------------------|-----------------------------------------------------------------------------------------------------------------------------------------------------------------------------------------------------------------------------------------------------------------------------------------------------------------------------------------------------------------------------------------------------------------------------------------------------|--|--|
| HOW TO GET THERE                                                                                       | From the Fountain near our March office proceed along Broad Street and over the town bridge<br>into High Street. Proceed along The Avenue and into Wimblington Road and when you reach<br>the roundabout take the first exit, signposted to Chatteris. Continue along until you reach the<br>roundabout and take the second exit onto Bridge Street and continue into High Street. The<br>property is situated on the left hand side in due course. |  |  |
| THE ACCOMMODATION                                                                                      | (Dimensions given are approximate only).                                                                                                                                                                                                                                                                                                                                                                                                            |  |  |
| ENTRANCE HALL                                                                                          | Large entrance hall with tiled floor, impressive staircase leading to first floor.                                                                                                                                                                                                                                                                                                                                                                  |  |  |
| LOUNGE                                                                                                 | 16'4"(max) x 15'(max) (4.98m x 4.57m) Currently used as an office, with wood floor.                                                                                                                                                                                                                                                                                                                                                                 |  |  |
| <b>RECEPTION ROOM</b>                                                                                  | 12'9"(max) x 12'7"(max) (3.89m x 3.84m) Currently used as a craft room, with wood floor.                                                                                                                                                                                                                                                                                                                                                            |  |  |
| DINING ROOM                                                                                            | 13' (max) x 10' (max) (3.95m x 3.05m) With tiled floor.                                                                                                                                                                                                                                                                                                                                                                                             |  |  |
| SNUG                                                                                                   | 12' 5" (max) x 12' 9" (max) (3.78m x 3.89m) With open fire, storage cupboards and door to butlers staircase.                                                                                                                                                                                                                                                                                                                                        |  |  |
| KITCHEN/BREAKFAST ROO                                                                                  | M 23'7"(max) x 13'6"(max) (7.20m x 4.12m) With attractive exposed beamed ceiling, tiled preparation surfaces with cupboards set into exposed brick surround, range of wall cupboards, 1½ bowl stainless steel sink, electric hob, built in oven in brick housing surround, tiled floor.                                                                                                                                                             |  |  |
| REAR HALL                                                                                              | With understairs cupboard and Pantry.                                                                                                                                                                                                                                                                                                                                                                                                               |  |  |
| UTILITY                                                                                                | With Butlers sink, plumbing for washing machine.                                                                                                                                                                                                                                                                                                                                                                                                    |  |  |
| CONSERVATORY                                                                                           | Looks out over rear garden & parking area.                                                                                                                                                                                                                                                                                                                                                                                                          |  |  |
| FIRST FLOOR                                                                                            |                                                                                                                                                                                                                                                                                                                                                                                                                                                     |  |  |
| LANDING                                                                                                | Large gallery landing with access to loft.                                                                                                                                                                                                                                                                                                                                                                                                          |  |  |
| BATHROOM/W.C./SHOWER ROOM Corner bath, large walk-in shower, hand washbasin, low level w.c. and bidet. |                                                                                                                                                                                                                                                                                                                                                                                                                                                     |  |  |
| <b>BEDROOM NO. 1</b>                                                                                   | 15' 2" (max) x 14' 2" (max) (4.62m x 4.06m) With large feature fireplace.                                                                                                                                                                                                                                                                                                                                                                           |  |  |
| <b>BEDROOM NO. 2</b>                                                                                   | 15' 2" (max) x 13' 4" (max) (4.62m x 4.06m) With feature fireplace.                                                                                                                                                                                                                                                                                                                                                                                 |  |  |
| BEDROOM NO. 3                                                                                          | 12' 10" (max) x 12' 9" (max) (3.91m x 3.89m) With Feature fireplace                                                                                                                                                                                                                                                                                                                                                                                 |  |  |
| <b>BEDROOM NO.4</b>                                                                                    | 9' 4" (max) x 11' 4" (max) (2.84m x 3.45m) With Ideal Logic combi boiler.                                                                                                                                                                                                                                                                                                                                                                           |  |  |
| OUTSIDE                                                                                                | TOOL ROOM BARN                                                                                                                                                                                                                                                                                                                                                                                                                                      |  |  |
| THREE WORKSHOPS                                                                                        | Two were originally cow barns now used as workshops.                                                                                                                                                                                                                                                                                                                                                                                                |  |  |
| POTENTIAL ANNEXE AREA                                                                                  | With shower room and 3 other rooms.                                                                                                                                                                                                                                                                                                                                                                                                                 |  |  |
| TRIPLE GARAGE                                                                                          | Triple garage situated at the rear of the plot.                                                                                                                                                                                                                                                                                                                                                                                                     |  |  |
| GARDENS                                                                                                | Large rear garden which is currently overgrown with off road parking down a private drive, double metal gates into rear.                                                                                                                                                                                                                                                                                                                            |  |  |