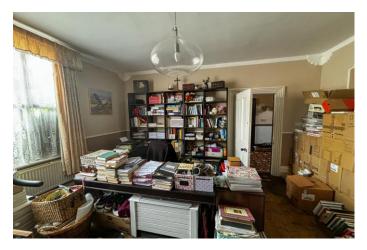

| REF. NO. M4826                                                                                         | 89 HIGH STREET, CHATTERIS                                                                                                                                                                                                                                                                                                                                                                                                                           |  |  |
|--------------------------------------------------------------------------------------------------------|-----------------------------------------------------------------------------------------------------------------------------------------------------------------------------------------------------------------------------------------------------------------------------------------------------------------------------------------------------------------------------------------------------------------------------------------------------|--|--|
| HOW TO GET THERE                                                                                       | From the Fountain near our March office proceed along Broad Street and over the town bridge<br>into High Street. Proceed along The Avenue and into Wimblington Road and when you reach<br>the roundabout take the first exit, signposted to Chatteris. Continue along until you reach the<br>roundabout and take the second exit onto Bridge Street and continue into High Street. The<br>property is situated on the left hand side in due course. |  |  |
| THE ACCOMMODATION                                                                                      | (Dimensions given are approximate only).                                                                                                                                                                                                                                                                                                                                                                                                            |  |  |
| ENTRANCE HALL                                                                                          | Large entrance hall with tiled floor, impressive staircase leading to first floor.                                                                                                                                                                                                                                                                                                                                                                  |  |  |
| LOUNGE                                                                                                 | 16'4"(max) x 15'(max) (4.98m x 4.57m) Currently used as an office, with wood floor.                                                                                                                                                                                                                                                                                                                                                                 |  |  |
| <b>RECEPTION ROOM</b>                                                                                  | 12'9"(max) x 12'7"(max) (3.89m x 3.84m) Currently used as a craft room, with wood floor.                                                                                                                                                                                                                                                                                                                                                            |  |  |
| DINING ROOM                                                                                            | 13' (max) x 10' (max) (3.95m x 3.05m) With tiled floor.                                                                                                                                                                                                                                                                                                                                                                                             |  |  |
| SNUG                                                                                                   | 12' 5" (max) x 12' 9" (max) (3.78m x 3.89m) With open fire, storage cupboards and door to butlers staircase.                                                                                                                                                                                                                                                                                                                                        |  |  |
| KITCHEN/BREAKFAST ROO                                                                                  | M 23'7"(max) x 13'6"(max) (7.20m x 4.12m) With attractive exposed beamed ceiling, tiled preparation surfaces with cupboards set into exposed brick surround, range of wall cupboards, 1½ bowl stainless steel sink, electric hob, built in oven in brick housing surround, tiled floor.                                                                                                                                                             |  |  |
| REAR HALL                                                                                              | With understairs cupboard and Pantry.                                                                                                                                                                                                                                                                                                                                                                                                               |  |  |
| UTILITY                                                                                                | With Butlers sink, plumbing for washing machine.                                                                                                                                                                                                                                                                                                                                                                                                    |  |  |
| CONSERVATORY                                                                                           | Looks out over rear garden & parking area.                                                                                                                                                                                                                                                                                                                                                                                                          |  |  |
| FIRST FLOOR                                                                                            |                                                                                                                                                                                                                                                                                                                                                                                                                                                     |  |  |
| LANDING                                                                                                | Large gallery landing with access to loft.                                                                                                                                                                                                                                                                                                                                                                                                          |  |  |
| BATHROOM/W.C./SHOWER ROOM Corner bath, large walk-in shower, hand washbasin, low level w.c. and bidet. |                                                                                                                                                                                                                                                                                                                                                                                                                                                     |  |  |
| <b>BEDROOM NO. 1</b>                                                                                   | 15' 2" (max) x 14' 2" (max) (4.62m x 4.06m) With large feature fireplace.                                                                                                                                                                                                                                                                                                                                                                           |  |  |
| <b>BEDROOM NO. 2</b>                                                                                   | 15' 2" (max) x 13' 4" (max) (4.62m x 4.06m) With feature fireplace.                                                                                                                                                                                                                                                                                                                                                                                 |  |  |
| BEDROOM NO. 3                                                                                          | 12' 10" (max) x 12' 9" (max) (3.91m x 3.89m) With Feature fireplace                                                                                                                                                                                                                                                                                                                                                                                 |  |  |
| <b>BEDROOM NO.4</b>                                                                                    | 9' 4" (max) x 11' 4" (max) (2.84m x 3.45m) With Ideal Logic combi boiler.                                                                                                                                                                                                                                                                                                                                                                           |  |  |
| OUTSIDE                                                                                                | TOOL ROOM BARN                                                                                                                                                                                                                                                                                                                                                                                                                                      |  |  |
| THREE WORKSHOPS                                                                                        | Two were originally cow barns now used as workshops.                                                                                                                                                                                                                                                                                                                                                                                                |  |  |
| POTENTIAL ANNEXE AREA                                                                                  | With shower room and 3 other rooms.                                                                                                                                                                                                                                                                                                                                                                                                                 |  |  |
| TRIPLE GARAGE                                                                                          | Triple garage situated at the rear of the plot.                                                                                                                                                                                                                                                                                                                                                                                                     |  |  |
| GARDENS                                                                                                | Large rear garden which is currently overgrown with off road parking down a private drive, double metal gates into rear.                                                                                                                                                                                                                                                                                                                            |  |  |