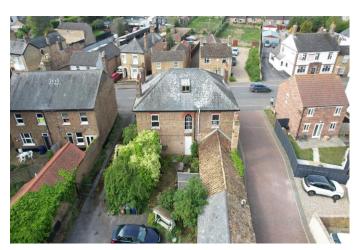

### 89, HIGH STREET, CHATTERIS, PE16 6NP.

**THE PROPERTY**AN AMAZING OPPORTUNITY FOR A LARGE SCALE PROJECT, THIS<br/>FOUR BEDROOMED DETACHED HOUSE FULL OF CHARACTER<br/>WITH POTENTIAL FOR ANNEXE/OFFICES \* WORKSHOPS \* BARN<br/>\* TRIPLE GARAGE \* LARGE FAMILY KITCHEN \* GAS FIRED<br/>CENTRAL HEATING \* DOUBLE GLAZING \* LARGE PLOT<br/>\* AMPLE OFF ROAD PARKING \* GATED DRIVE \* WITHIN<br/>WALKING DISTANCE OF THE TOWN CENTRE.

| REF. NO. M4826                                                                                         | 89 HIGH STREET, CHATTERIS                                                                                                                                                                                                                                                                                                                                                                                                                           |  |  |
|--------------------------------------------------------------------------------------------------------|-----------------------------------------------------------------------------------------------------------------------------------------------------------------------------------------------------------------------------------------------------------------------------------------------------------------------------------------------------------------------------------------------------------------------------------------------------|--|--|
| HOW TO GET THERE                                                                                       | From the Fountain near our March office proceed along Broad Street and over the town bridge<br>into High Street. Proceed along The Avenue and into Wimblington Road and when you reach<br>the roundabout take the first exit, signposted to Chatteris. Continue along until you reach the<br>roundabout and take the second exit onto Bridge Street and continue into High Street. The<br>property is situated on the left hand side in due course. |  |  |
| THE ACCOMMODATION                                                                                      | (Dimensions given are approximate only).                                                                                                                                                                                                                                                                                                                                                                                                            |  |  |
| ENTRANCE HALL                                                                                          | Large entrance hall with tiled floor, impressive staircase leading to first floor.                                                                                                                                                                                                                                                                                                                                                                  |  |  |
| LOUNGE                                                                                                 | 16'4"(max) x 15'(max) (4.98m x 4.57m) Currently used as an office, with wood floor.                                                                                                                                                                                                                                                                                                                                                                 |  |  |
| <b>RECEPTION ROOM</b>                                                                                  | 12'9"(max) x 12'7"(max) (3.89m x 3.84m) Currently used as a craft room, with wood floor.                                                                                                                                                                                                                                                                                                                                                            |  |  |
| DINING ROOM                                                                                            | 13' (max) x 10' (max) (3.95m x 3.05m) With tiled floor.                                                                                                                                                                                                                                                                                                                                                                                             |  |  |
| SNUG                                                                                                   | 12' 5" (max) x 12' 9" (max) (3.78m x 3.89m) With open fire, storage cupboards and door to butlers staircase.                                                                                                                                                                                                                                                                                                                                        |  |  |
| KITCHEN/BREAKFAST ROO                                                                                  | M 23'7"(max) x 13'6"(max) (7.20m x 4.12m) With attractive exposed beamed ceiling, tiled preparation surfaces with cupboards set into exposed brick surround, range of wall cupboards, 1½ bowl stainless steel sink, electric hob, built in oven in brick housing surround, tiled floor.                                                                                                                                                             |  |  |
| REAR HALL                                                                                              | With understairs cupboard and Pantry.                                                                                                                                                                                                                                                                                                                                                                                                               |  |  |
| UTILITY                                                                                                | With Butlers sink, plumbing for washing machine.                                                                                                                                                                                                                                                                                                                                                                                                    |  |  |
| CONSERVATORY                                                                                           | Looks out over rear garden & parking area.                                                                                                                                                                                                                                                                                                                                                                                                          |  |  |
| FIRST FLOOR                                                                                            |                                                                                                                                                                                                                                                                                                                                                                                                                                                     |  |  |
| LANDING                                                                                                | Large gallery landing with access to loft.                                                                                                                                                                                                                                                                                                                                                                                                          |  |  |
| BATHROOM/W.C./SHOWER ROOM Corner bath, large walk-in shower, hand washbasin, low level w.c. and bidet. |                                                                                                                                                                                                                                                                                                                                                                                                                                                     |  |  |
| <b>BEDROOM NO. 1</b>                                                                                   | 15' 2" (max) x 14' 2" (max) (4.62m x 4.06m) With large feature fireplace.                                                                                                                                                                                                                                                                                                                                                                           |  |  |
| <b>BEDROOM NO. 2</b>                                                                                   | 15' 2" (max) x 13' 4" (max) (4.62m x 4.06m) With feature fireplace.                                                                                                                                                                                                                                                                                                                                                                                 |  |  |
| BEDROOM NO. 3                                                                                          | 12' 10" (max) x 12' 9" (max) (3.91m x 3.89m) With Feature fireplace                                                                                                                                                                                                                                                                                                                                                                                 |  |  |
| <b>BEDROOM NO.4</b>                                                                                    | 9' 4" (max) x 11' 4" (max) (2.84m x 3.45m) With Ideal Logic combi boiler.                                                                                                                                                                                                                                                                                                                                                                           |  |  |
| OUTSIDE                                                                                                | TOOL ROOM BARN                                                                                                                                                                                                                                                                                                                                                                                                                                      |  |  |
| THREE WORKSHOPS                                                                                        | Two were originally cow barns now used as workshops.                                                                                                                                                                                                                                                                                                                                                                                                |  |  |
| POTENTIAL ANNEXE AREA                                                                                  | With shower room and 3 other rooms.                                                                                                                                                                                                                                                                                                                                                                                                                 |  |  |
| TRIPLE GARAGE                                                                                          | Triple garage situated at the rear of the plot.                                                                                                                                                                                                                                                                                                                                                                                                     |  |  |
| GARDENS                                                                                                | Large rear garden which is currently overgrown with off road parking down a private drive, double metal gates into rear.                                                                                                                                                                                                                                                                                                                            |  |  |