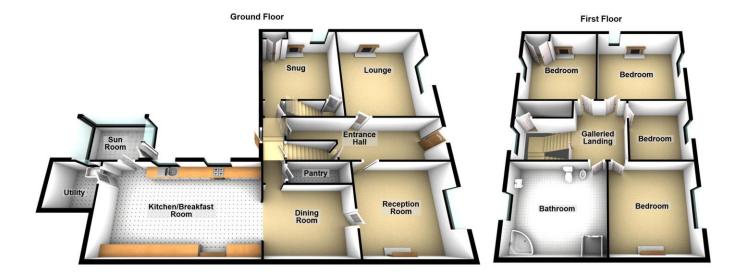

| REF. NO. M4826                                                                                         | 89 HIGH STREET, CHATTERIS                                                                                                                                                                                                                                                                                                                                                                                                                           |  |  |
|--------------------------------------------------------------------------------------------------------|-----------------------------------------------------------------------------------------------------------------------------------------------------------------------------------------------------------------------------------------------------------------------------------------------------------------------------------------------------------------------------------------------------------------------------------------------------|--|--|
| HOW TO GET THERE                                                                                       | From the Fountain near our March office proceed along Broad Street and over the town bridge<br>into High Street. Proceed along The Avenue and into Wimblington Road and when you reach<br>the roundabout take the first exit, signposted to Chatteris. Continue along until you reach the<br>roundabout and take the second exit onto Bridge Street and continue into High Street. The<br>property is situated on the left hand side in due course. |  |  |
| THE ACCOMMODATION                                                                                      | (Dimensions given are approximate only).                                                                                                                                                                                                                                                                                                                                                                                                            |  |  |
| ENTRANCE HALL                                                                                          | Large entrance hall with tiled floor, impressive staircase leading to first floor.                                                                                                                                                                                                                                                                                                                                                                  |  |  |
| LOUNGE                                                                                                 | 16'4"(max) x 15'(max) (4.98m x 4.57m) Currently used as an office, with wood floor.                                                                                                                                                                                                                                                                                                                                                                 |  |  |
| <b>RECEPTION ROOM</b>                                                                                  | 12'9"(max) x 12'7"(max) (3.89m x 3.84m) Currently used as a craft room, with wood floor.                                                                                                                                                                                                                                                                                                                                                            |  |  |
| DINING ROOM                                                                                            | 13' (max) x 10' (max) (3.95m x 3.05m) With tiled floor.                                                                                                                                                                                                                                                                                                                                                                                             |  |  |
| SNUG                                                                                                   | 12' 5" (max) x 12' 9" (max) (3.78m x 3.89m) With open fire, storage cupboards and door to butlers staircase.                                                                                                                                                                                                                                                                                                                                        |  |  |
| KITCHEN/BREAKFAST ROO                                                                                  | M 23'7"(max) x 13'6"(max) (7.20m x 4.12m) With attractive exposed beamed ceiling, tiled preparation surfaces with cupboards set into exposed brick surround, range of wall cupboards, 1½ bowl stainless steel sink, electric hob, built in oven in brick housing surround, tiled floor.                                                                                                                                                             |  |  |
| REAR HALL                                                                                              | With understairs cupboard and Pantry.                                                                                                                                                                                                                                                                                                                                                                                                               |  |  |
| UTILITY                                                                                                | With Butlers sink, plumbing for washing machine.                                                                                                                                                                                                                                                                                                                                                                                                    |  |  |
| CONSERVATORY                                                                                           | Looks out over rear garden & parking area.                                                                                                                                                                                                                                                                                                                                                                                                          |  |  |
| FIRST FLOOR                                                                                            |                                                                                                                                                                                                                                                                                                                                                                                                                                                     |  |  |
| LANDING                                                                                                | Large gallery landing with access to loft.                                                                                                                                                                                                                                                                                                                                                                                                          |  |  |
| BATHROOM/W.C./SHOWER ROOM Corner bath, large walk-in shower, hand washbasin, low level w.c. and bidet. |                                                                                                                                                                                                                                                                                                                                                                                                                                                     |  |  |
| <b>BEDROOM NO. 1</b>                                                                                   | 15' 2" (max) x 14' 2" (max) (4.62m x 4.06m) With large feature fireplace.                                                                                                                                                                                                                                                                                                                                                                           |  |  |
| <b>BEDROOM NO. 2</b>                                                                                   | 15' 2" (max) x 13' 4" (max) (4.62m x 4.06m) With feature fireplace.                                                                                                                                                                                                                                                                                                                                                                                 |  |  |
| BEDROOM NO. 3                                                                                          | 12' 10" (max) x 12' 9" (max) (3.91m x 3.89m) With Feature fireplace                                                                                                                                                                                                                                                                                                                                                                                 |  |  |
| <b>BEDROOM NO.4</b>                                                                                    | 9' 4" (max) x 11' 4" (max) (2.84m x 3.45m) With Ideal Logic combi boiler.                                                                                                                                                                                                                                                                                                                                                                           |  |  |
| OUTSIDE                                                                                                | TOOL ROOM BARN                                                                                                                                                                                                                                                                                                                                                                                                                                      |  |  |
| THREE WORKSHOPS                                                                                        | Two were originally cow barns now used as workshops.                                                                                                                                                                                                                                                                                                                                                                                                |  |  |
| POTENTIAL ANNEXE AREA                                                                                  | With shower room and 3 other rooms.                                                                                                                                                                                                                                                                                                                                                                                                                 |  |  |
| TRIPLE GARAGE                                                                                          | Triple garage situated at the rear of the plot.                                                                                                                                                                                                                                                                                                                                                                                                     |  |  |
| GARDENS                                                                                                | Large rear garden which is currently overgrown with off road parking down a private drive, double metal gates into rear.                                                                                                                                                                                                                                                                                                                            |  |  |