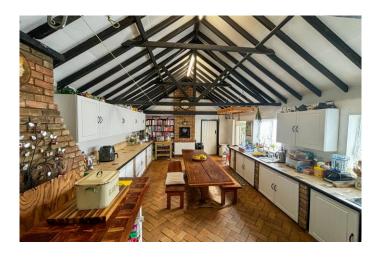

| REF. NO. M4826                                                                                         | 89 HIGH STREET, CHATTERIS                                                                                                                                                                                                                                                                                                                                                                                                                           |  |  |
|--------------------------------------------------------------------------------------------------------|-----------------------------------------------------------------------------------------------------------------------------------------------------------------------------------------------------------------------------------------------------------------------------------------------------------------------------------------------------------------------------------------------------------------------------------------------------|--|--|
| HOW TO GET THERE                                                                                       | From the Fountain near our March office proceed along Broad Street and over the town bridge<br>into High Street. Proceed along The Avenue and into Wimblington Road and when you reach<br>the roundabout take the first exit, signposted to Chatteris. Continue along until you reach the<br>roundabout and take the second exit onto Bridge Street and continue into High Street. The<br>property is situated on the left hand side in due course. |  |  |
| THE ACCOMMODATION                                                                                      | (Dimensions given are approximate only).                                                                                                                                                                                                                                                                                                                                                                                                            |  |  |
| ENTRANCE HALL                                                                                          | Large entrance hall with tiled floor, impressive staircase leading to first floor.                                                                                                                                                                                                                                                                                                                                                                  |  |  |
| LOUNGE                                                                                                 | 16'4"(max) x 15'(max) (4.98m x 4.57m) Currently used as an office, with wood floor.                                                                                                                                                                                                                                                                                                                                                                 |  |  |
| <b>RECEPTION ROOM</b>                                                                                  | 12'9"(max) x 12'7"(max) (3.89m x 3.84m) Currently used as a craft room, with wood floor.                                                                                                                                                                                                                                                                                                                                                            |  |  |
| DINING ROOM                                                                                            | 13' (max) x 10' (max) (3.95m x 3.05m) With tiled floor.                                                                                                                                                                                                                                                                                                                                                                                             |  |  |
| SNUG                                                                                                   | 12' 5" (max) x 12' 9" (max) (3.78m x 3.89m) With open fire, storage cupboards and door to butlers staircase.                                                                                                                                                                                                                                                                                                                                        |  |  |
| KITCHEN/BREAKFAST ROO                                                                                  | M 23'7"(max) x 13'6"(max) (7.20m x 4.12m) With attractive exposed beamed ceiling, tiled preparation surfaces with cupboards set into exposed brick surround, range of wall cupboards, 1½ bowl stainless steel sink, electric hob, built in oven in brick housing surround, tiled floor.                                                                                                                                                             |  |  |
| REAR HALL                                                                                              | With understairs cupboard and Pantry.                                                                                                                                                                                                                                                                                                                                                                                                               |  |  |
| UTILITY                                                                                                | With Butlers sink, plumbing for washing machine.                                                                                                                                                                                                                                                                                                                                                                                                    |  |  |
| CONSERVATORY                                                                                           | Looks out over rear garden & parking area.                                                                                                                                                                                                                                                                                                                                                                                                          |  |  |
| FIRST FLOOR                                                                                            |                                                                                                                                                                                                                                                                                                                                                                                                                                                     |  |  |
| LANDING                                                                                                | Large gallery landing with access to loft.                                                                                                                                                                                                                                                                                                                                                                                                          |  |  |
| BATHROOM/W.C./SHOWER ROOM Corner bath, large walk-in shower, hand washbasin, low level w.c. and bidet. |                                                                                                                                                                                                                                                                                                                                                                                                                                                     |  |  |
| <b>BEDROOM NO. 1</b>                                                                                   | 15' 2" (max) x 14' 2" (max) (4.62m x 4.06m) With large feature fireplace.                                                                                                                                                                                                                                                                                                                                                                           |  |  |
| <b>BEDROOM NO. 2</b>                                                                                   | 15' 2" (max) x 13' 4" (max) (4.62m x 4.06m) With feature fireplace.                                                                                                                                                                                                                                                                                                                                                                                 |  |  |
| BEDROOM NO. 3                                                                                          | 12' 10" (max) x 12' 9" (max) (3.91m x 3.89m) With Feature fireplace                                                                                                                                                                                                                                                                                                                                                                                 |  |  |
| <b>BEDROOM NO.4</b>                                                                                    | 9' 4" (max) x 11' 4" (max) (2.84m x 3.45m) With Ideal Logic combi boiler.                                                                                                                                                                                                                                                                                                                                                                           |  |  |
| OUTSIDE                                                                                                | TOOL ROOM BARN                                                                                                                                                                                                                                                                                                                                                                                                                                      |  |  |
| THREE WORKSHOPS                                                                                        | Two were originally cow barns now used as workshops.                                                                                                                                                                                                                                                                                                                                                                                                |  |  |
| POTENTIAL ANNEXE AREA                                                                                  | With shower room and 3 other rooms.                                                                                                                                                                                                                                                                                                                                                                                                                 |  |  |
| TRIPLE GARAGE                                                                                          | Triple garage situated at the rear of the plot.                                                                                                                                                                                                                                                                                                                                                                                                     |  |  |
| GARDENS                                                                                                | Large rear garden which is currently overgrown with off road parking down a private drive, double metal gates into rear.                                                                                                                                                                                                                                                                                                                            |  |  |