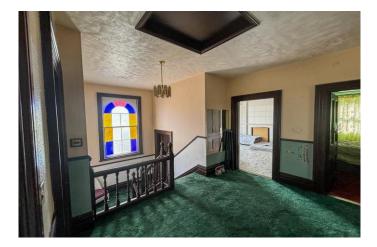

| REF. NO. M4826                                                                                         | 89 HIGH STREET, CHATTERIS                                                                                                                                                                                                                                                                                                                                                                                                                           |  |  |
|--------------------------------------------------------------------------------------------------------|-----------------------------------------------------------------------------------------------------------------------------------------------------------------------------------------------------------------------------------------------------------------------------------------------------------------------------------------------------------------------------------------------------------------------------------------------------|--|--|
| HOW TO GET THERE                                                                                       | From the Fountain near our March office proceed along Broad Street and over the town bridge<br>into High Street. Proceed along The Avenue and into Wimblington Road and when you reach<br>the roundabout take the first exit, signposted to Chatteris. Continue along until you reach the<br>roundabout and take the second exit onto Bridge Street and continue into High Street. The<br>property is situated on the left hand side in due course. |  |  |
| THE ACCOMMODATION                                                                                      | (Dimensions given are approximate only).                                                                                                                                                                                                                                                                                                                                                                                                            |  |  |
| ENTRANCE HALL                                                                                          | Large entrance hall with tiled floor, impressive staircase leading to first floor.                                                                                                                                                                                                                                                                                                                                                                  |  |  |
| LOUNGE                                                                                                 | 16'4"(max) x 15'(max) (4.98m x 4.57m) Currently used as an office, with wood floor.                                                                                                                                                                                                                                                                                                                                                                 |  |  |
| <b>RECEPTION ROOM</b>                                                                                  | 12'9"(max) x 12'7"(max) (3.89m x 3.84m) Currently used as a craft room, with wood floor.                                                                                                                                                                                                                                                                                                                                                            |  |  |
| DINING ROOM                                                                                            | 13' (max) x 10' (max) (3.95m x 3.05m) With tiled floor.                                                                                                                                                                                                                                                                                                                                                                                             |  |  |
| SNUG                                                                                                   | 12' 5" (max) x 12' 9" (max) (3.78m x 3.89m) With open fire, storage cupboards and door to butlers staircase.                                                                                                                                                                                                                                                                                                                                        |  |  |
| KITCHEN/BREAKFAST ROO                                                                                  | M 23'7"(max) x 13'6"(max) (7.20m x 4.12m) With attractive exposed beamed ceiling, tiled preparation surfaces with cupboards set into exposed brick surround, range of wall cupboards, 1½ bowl stainless steel sink, electric hob, built in oven in brick housing surround, tiled floor.                                                                                                                                                             |  |  |
| REAR HALL                                                                                              | With understairs cupboard and Pantry.                                                                                                                                                                                                                                                                                                                                                                                                               |  |  |
| UTILITY                                                                                                | With Butlers sink, plumbing for washing machine.                                                                                                                                                                                                                                                                                                                                                                                                    |  |  |
| CONSERVATORY                                                                                           | Looks out over rear garden & parking area.                                                                                                                                                                                                                                                                                                                                                                                                          |  |  |
| FIRST FLOOR                                                                                            |                                                                                                                                                                                                                                                                                                                                                                                                                                                     |  |  |
| LANDING                                                                                                | Large gallery landing with access to loft.                                                                                                                                                                                                                                                                                                                                                                                                          |  |  |
| BATHROOM/W.C./SHOWER ROOM Corner bath, large walk-in shower, hand washbasin, low level w.c. and bidet. |                                                                                                                                                                                                                                                                                                                                                                                                                                                     |  |  |
| <b>BEDROOM NO. 1</b>                                                                                   | 15' 2" (max) x 14' 2" (max) (4.62m x 4.06m) With large feature fireplace.                                                                                                                                                                                                                                                                                                                                                                           |  |  |
| <b>BEDROOM NO. 2</b>                                                                                   | 15' 2" (max) x 13' 4" (max) (4.62m x 4.06m) With feature fireplace.                                                                                                                                                                                                                                                                                                                                                                                 |  |  |
| BEDROOM NO. 3                                                                                          | 12' 10" (max) x 12' 9" (max) (3.91m x 3.89m) With Feature fireplace                                                                                                                                                                                                                                                                                                                                                                                 |  |  |
| <b>BEDROOM NO.4</b>                                                                                    | 9' 4" (max) x 11' 4" (max) (2.84m x 3.45m) With Ideal Logic combi boiler.                                                                                                                                                                                                                                                                                                                                                                           |  |  |
| OUTSIDE                                                                                                | TOOL ROOM BARN                                                                                                                                                                                                                                                                                                                                                                                                                                      |  |  |
| THREE WORKSHOPS                                                                                        | Two were originally cow barns now used as workshops.                                                                                                                                                                                                                                                                                                                                                                                                |  |  |
| POTENTIAL ANNEXE AREA                                                                                  | With shower room and 3 other rooms.                                                                                                                                                                                                                                                                                                                                                                                                                 |  |  |
| TRIPLE GARAGE                                                                                          | Triple garage situated at the rear of the plot.                                                                                                                                                                                                                                                                                                                                                                                                     |  |  |
| GARDENS                                                                                                | Large rear garden which is currently overgrown with off road parking down a private drive, double metal gates into rear.                                                                                                                                                                                                                                                                                                                            |  |  |