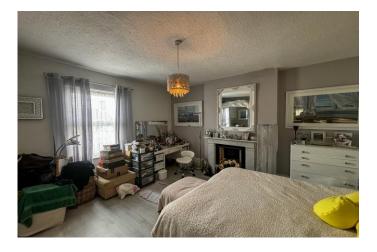

| REF. NO. M4826                                                                                         | 89 HIGH STREET, CHATTERIS                                                                                                                                                                                                                                                                                                                                                                                                                           |  |  |
|--------------------------------------------------------------------------------------------------------|-----------------------------------------------------------------------------------------------------------------------------------------------------------------------------------------------------------------------------------------------------------------------------------------------------------------------------------------------------------------------------------------------------------------------------------------------------|--|--|
| HOW TO GET THERE                                                                                       | From the Fountain near our March office proceed along Broad Street and over the town bridge<br>into High Street. Proceed along The Avenue and into Wimblington Road and when you reach<br>the roundabout take the first exit, signposted to Chatteris. Continue along until you reach the<br>roundabout and take the second exit onto Bridge Street and continue into High Street. The<br>property is situated on the left hand side in due course. |  |  |
| THE ACCOMMODATION                                                                                      | (Dimensions given are approximate only).                                                                                                                                                                                                                                                                                                                                                                                                            |  |  |
| ENTRANCE HALL                                                                                          | Large entrance hall with tiled floor, impressive staircase leading to first floor.                                                                                                                                                                                                                                                                                                                                                                  |  |  |
| LOUNGE                                                                                                 | 16'4"(max) x 15'(max) (4.98m x 4.57m) Currently used as an office, with wood floor.                                                                                                                                                                                                                                                                                                                                                                 |  |  |
| <b>RECEPTION ROOM</b>                                                                                  | 12'9"(max) x 12'7"(max) (3.89m x 3.84m) Currently used as a craft room, with wood floor.                                                                                                                                                                                                                                                                                                                                                            |  |  |
| DINING ROOM                                                                                            | 13' (max) x 10' (max) (3.95m x 3.05m) With tiled floor.                                                                                                                                                                                                                                                                                                                                                                                             |  |  |
| SNUG                                                                                                   | 12' 5" (max) x 12' 9" (max) (3.78m x 3.89m) With open fire, storage cupboards and door to butlers staircase.                                                                                                                                                                                                                                                                                                                                        |  |  |
| KITCHEN/BREAKFAST ROO                                                                                  | M 23'7"(max) x 13'6"(max) (7.20m x 4.12m) With attractive exposed beamed ceiling, tiled preparation surfaces with cupboards set into exposed brick surround, range of wall cupboards, 1½ bowl stainless steel sink, electric hob, built in oven in brick housing surround, tiled floor.                                                                                                                                                             |  |  |
| REAR HALL                                                                                              | With understairs cupboard and Pantry.                                                                                                                                                                                                                                                                                                                                                                                                               |  |  |
| UTILITY                                                                                                | With Butlers sink, plumbing for washing machine.                                                                                                                                                                                                                                                                                                                                                                                                    |  |  |
| CONSERVATORY                                                                                           | Looks out over rear garden & parking area.                                                                                                                                                                                                                                                                                                                                                                                                          |  |  |
| FIRST FLOOR                                                                                            |                                                                                                                                                                                                                                                                                                                                                                                                                                                     |  |  |
| LANDING                                                                                                | Large gallery landing with access to loft.                                                                                                                                                                                                                                                                                                                                                                                                          |  |  |
| BATHROOM/W.C./SHOWER ROOM Corner bath, large walk-in shower, hand washbasin, low level w.c. and bidet. |                                                                                                                                                                                                                                                                                                                                                                                                                                                     |  |  |
| <b>BEDROOM NO. 1</b>                                                                                   | 15' 2" (max) x 14' 2" (max) (4.62m x 4.06m) With large feature fireplace.                                                                                                                                                                                                                                                                                                                                                                           |  |  |
| <b>BEDROOM NO. 2</b>                                                                                   | 15' 2" (max) x 13' 4" (max) (4.62m x 4.06m) With feature fireplace.                                                                                                                                                                                                                                                                                                                                                                                 |  |  |
| BEDROOM NO. 3                                                                                          | 12' 10" (max) x 12' 9" (max) (3.91m x 3.89m) With Feature fireplace                                                                                                                                                                                                                                                                                                                                                                                 |  |  |
| <b>BEDROOM NO.4</b>                                                                                    | 9' 4" (max) x 11' 4" (max) (2.84m x 3.45m) With Ideal Logic combi boiler.                                                                                                                                                                                                                                                                                                                                                                           |  |  |
| OUTSIDE                                                                                                | TOOL ROOM BARN                                                                                                                                                                                                                                                                                                                                                                                                                                      |  |  |
| THREE WORKSHOPS                                                                                        | Two were originally cow barns now used as workshops.                                                                                                                                                                                                                                                                                                                                                                                                |  |  |
| POTENTIAL ANNEXE AREA                                                                                  | With shower room and 3 other rooms.                                                                                                                                                                                                                                                                                                                                                                                                                 |  |  |
| TRIPLE GARAGE                                                                                          | Triple garage situated at the rear of the plot.                                                                                                                                                                                                                                                                                                                                                                                                     |  |  |
| GARDENS                                                                                                | Large rear garden which is currently overgrown with off road parking down a private drive, double metal gates into rear.                                                                                                                                                                                                                                                                                                                            |  |  |