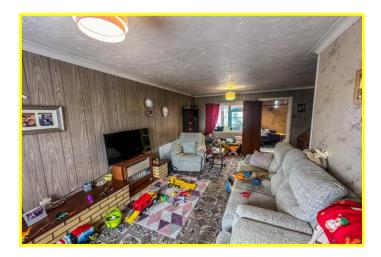

| REF. NO. M4824                                                                                                                                                                                                                                           | 115 ESTOVER ROAD, MARCH                                                                                                                                                                                                   |
|----------------------------------------------------------------------------------------------------------------------------------------------------------------------------------------------------------------------------------------------------------|---------------------------------------------------------------------------------------------------------------------------------------------------------------------------------------------------------------------------|
| HOW TO GET THERE                                                                                                                                                                                                                                         | From our March office proceed along Station Road. Continue crossing the Railway Crossing. At the mini-roundabout turn right into Estover Road, proceed and the property is situated on the right hand side in due course. |
| THE ACCOMMODATION                                                                                                                                                                                                                                        | (Dimensions given are approximate only).                                                                                                                                                                                  |
| ENTRANCE LOBBY                                                                                                                                                                                                                                           |                                                                                                                                                                                                                           |
| ENTRANCE HALL                                                                                                                                                                                                                                            |                                                                                                                                                                                                                           |
| LOUNGE/DINER                                                                                                                                                                                                                                             | 19'6"(max) x 12'8"(max) Feature fire surround with display shelving,                                                                                                                                                      |
| <b>KITCHEN/BREAKFAST/FAMILY ROOM</b> 15'(max) x 14'4"(max) Range of floor cupboards & drawers with worksurfaces over, 1 <sup>1</sup> / <sub>2</sub> bowl sink with mixer taps, range of wall cupboards, electric cooker, store room/pantry 7'5" x 4'11". |                                                                                                                                                                                                                           |
| SHOWER/WET ROOM                                                                                                                                                                                                                                          | Walk-in shower with Mira advance electric shower, pedestal washbasin & low level w.c.                                                                                                                                     |
| UTILITY                                                                                                                                                                                                                                                  | 8'2"(max) x 7'3"(max) Stainless steel sink with mixer taps and cupboards under, Worcester Greenstar combi boiler.                                                                                                         |
| CONSERVATORY                                                                                                                                                                                                                                             | 27'11"(max) x 15'(max) Wrap around Conservatory with doors to side and rear.                                                                                                                                              |
| BEDROOM NO. 1                                                                                                                                                                                                                                            | 11'9"(max) x 9'7"(max)                                                                                                                                                                                                    |
| BEDROOM NO. 2                                                                                                                                                                                                                                            | 9'7"(max) x 7'7"(max)                                                                                                                                                                                                     |
| OUTSIDE                                                                                                                                                                                                                                                  |                                                                                                                                                                                                                           |
| BRICK WORKSHOP/SHED                                                                                                                                                                                                                                      | 15'9"(max) x 8'5"(max) and a wooden lean-to-area.                                                                                                                                                                         |
| GARDENS                                                                                                                                                                                                                                                  | Concrete parking area to front for 2/3 cars.<br>Timber gate to side opens onto a concrete pathway leading to the enclosed 90'(max) rear garden<br>which is laid to lawn with a range of mature shrubs.                    |