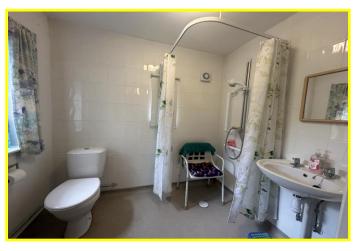

| REF. NO. M4824                                                                                                                                                                                                                                           | 115 ESTOVER ROAD, MARCH                                                                                                                                                                                                   |
|----------------------------------------------------------------------------------------------------------------------------------------------------------------------------------------------------------------------------------------------------------|---------------------------------------------------------------------------------------------------------------------------------------------------------------------------------------------------------------------------|
| HOW TO GET THERE                                                                                                                                                                                                                                         | From our March office proceed along Station Road. Continue crossing the Railway Crossing. At the mini-roundabout turn right into Estover Road, proceed and the property is situated on the right hand side in due course. |
| THE ACCOMMODATION                                                                                                                                                                                                                                        | (Dimensions given are approximate only).                                                                                                                                                                                  |
| ENTRANCE LOBBY                                                                                                                                                                                                                                           |                                                                                                                                                                                                                           |
| ENTRANCE HALL                                                                                                                                                                                                                                            |                                                                                                                                                                                                                           |
| LOUNGE/DINER                                                                                                                                                                                                                                             | 19'6"(max) x 12'8"(max) Feature fire surround with display shelving,                                                                                                                                                      |
| <b>KITCHEN/BREAKFAST/FAMILY ROOM</b> 15'(max) x 14'4"(max) Range of floor cupboards & drawers with worksurfaces over, 1 <sup>1</sup> / <sub>2</sub> bowl sink with mixer taps, range of wall cupboards, electric cooker, store room/pantry 7'5" x 4'11". |                                                                                                                                                                                                                           |
| SHOWER/WET ROOM                                                                                                                                                                                                                                          | Walk-in shower with Mira advance electric shower, pedestal washbasin & low level w.c.                                                                                                                                     |
| UTILITY                                                                                                                                                                                                                                                  | 8'2"(max) x 7'3"(max) Stainless steel sink with mixer taps and cupboards under, Worcester Greenstar combi boiler.                                                                                                         |
| CONSERVATORY                                                                                                                                                                                                                                             | 27'11"(max) x 15'(max) Wrap around Conservatory with doors to side and rear.                                                                                                                                              |
| BEDROOM NO. 1                                                                                                                                                                                                                                            | 11'9"(max) x 9'7"(max)                                                                                                                                                                                                    |
| BEDROOM NO. 2                                                                                                                                                                                                                                            | 9'7"(max) x 7'7"(max)                                                                                                                                                                                                     |
| OUTSIDE                                                                                                                                                                                                                                                  |                                                                                                                                                                                                                           |
| BRICK WORKSHOP/SHED                                                                                                                                                                                                                                      | 15'9"(max) x 8'5"(max) and a wooden lean-to-area.                                                                                                                                                                         |
| GARDENS                                                                                                                                                                                                                                                  | Concrete parking area to front for 2/3 cars.<br>Timber gate to side opens onto a concrete pathway leading to the enclosed 90'(max) rear garden<br>which is laid to lawn with a range of mature shrubs.                    |