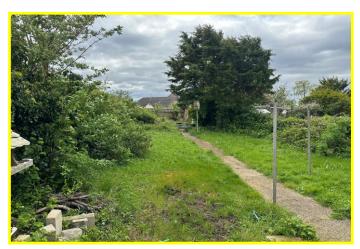

| REF. NO. M4824                                                                                                                                                                                                                                           | 115 ESTOVER ROAD, MARCH                                                                                                                                                                                                   |
|----------------------------------------------------------------------------------------------------------------------------------------------------------------------------------------------------------------------------------------------------------|---------------------------------------------------------------------------------------------------------------------------------------------------------------------------------------------------------------------------|
| HOW TO GET THERE                                                                                                                                                                                                                                         | From our March office proceed along Station Road. Continue crossing the Railway Crossing. At the mini-roundabout turn right into Estover Road, proceed and the property is situated on the right hand side in due course. |
| THE ACCOMMODATION                                                                                                                                                                                                                                        | (Dimensions given are approximate only).                                                                                                                                                                                  |
| ENTRANCE LOBBY                                                                                                                                                                                                                                           |                                                                                                                                                                                                                           |
| ENTRANCE HALL                                                                                                                                                                                                                                            |                                                                                                                                                                                                                           |
| LOUNGE/DINER                                                                                                                                                                                                                                             | 19'6"(max) x 12'8"(max) Feature fire surround with display shelving,                                                                                                                                                      |
| <b>KITCHEN/BREAKFAST/FAMILY ROOM</b> 15'(max) x 14'4"(max) Range of floor cupboards & drawers with worksurfaces over, 1 <sup>1</sup> / <sub>2</sub> bowl sink with mixer taps, range of wall cupboards, electric cooker, store room/pantry 7'5" x 4'11". |                                                                                                                                                                                                                           |
| SHOWER/WET ROOM                                                                                                                                                                                                                                          | Walk-in shower with Mira advance electric shower, pedestal washbasin & low level w.c.                                                                                                                                     |
| UTILITY                                                                                                                                                                                                                                                  | 8'2"(max) x 7'3"(max) Stainless steel sink with mixer taps and cupboards under, Worcester Greenstar combi boiler.                                                                                                         |
| CONSERVATORY                                                                                                                                                                                                                                             | 27'11"(max) x 15'(max) Wrap around Conservatory with doors to side and rear.                                                                                                                                              |
| BEDROOM NO. 1                                                                                                                                                                                                                                            | 11'9"(max) x 9'7"(max)                                                                                                                                                                                                    |
| BEDROOM NO. 2                                                                                                                                                                                                                                            | 9'7"(max) x 7'7"(max)                                                                                                                                                                                                     |
| OUTSIDE                                                                                                                                                                                                                                                  |                                                                                                                                                                                                                           |
| BRICK WORKSHOP/SHED                                                                                                                                                                                                                                      | 15'9"(max) x 8'5"(max) and a wooden lean-to-area.                                                                                                                                                                         |
| GARDENS                                                                                                                                                                                                                                                  | Concrete parking area to front for 2/3 cars.<br>Timber gate to side opens onto a concrete pathway leading to the enclosed 90'(max) rear garden<br>which is laid to lawn with a range of mature shrubs.                    |