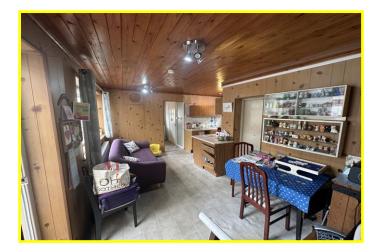

| REF. NO. M4824                                                                                                                                                                                                                                           | 115 ESTOVER ROAD, MARCH                                                                                                                                                                                                   |
|----------------------------------------------------------------------------------------------------------------------------------------------------------------------------------------------------------------------------------------------------------|---------------------------------------------------------------------------------------------------------------------------------------------------------------------------------------------------------------------------|
| HOW TO GET THERE                                                                                                                                                                                                                                         | From our March office proceed along Station Road. Continue crossing the Railway Crossing. At the mini-roundabout turn right into Estover Road, proceed and the property is situated on the right hand side in due course. |
| THE ACCOMMODATION                                                                                                                                                                                                                                        | (Dimensions given are approximate only).                                                                                                                                                                                  |
| ENTRANCE LOBBY                                                                                                                                                                                                                                           |                                                                                                                                                                                                                           |
| ENTRANCE HALL                                                                                                                                                                                                                                            |                                                                                                                                                                                                                           |
| LOUNGE/DINER                                                                                                                                                                                                                                             | 19'6"(max) x 12'8"(max) Feature fire surround with display shelving,                                                                                                                                                      |
| <b>KITCHEN/BREAKFAST/FAMILY ROOM</b> 15'(max) x 14'4"(max) Range of floor cupboards & drawers with worksurfaces over, 1 <sup>1</sup> / <sub>2</sub> bowl sink with mixer taps, range of wall cupboards, electric cooker, store room/pantry 7'5" x 4'11". |                                                                                                                                                                                                                           |
| SHOWER/WET ROOM                                                                                                                                                                                                                                          | Walk-in shower with Mira advance electric shower, pedestal washbasin & low level w.c.                                                                                                                                     |
| UTILITY                                                                                                                                                                                                                                                  | 8'2"(max) x 7'3"(max) Stainless steel sink with mixer taps and cupboards under, Worcester Greenstar combi boiler.                                                                                                         |
| CONSERVATORY                                                                                                                                                                                                                                             | 27'11"(max) x 15'(max) Wrap around Conservatory with doors to side and rear.                                                                                                                                              |
| BEDROOM NO. 1                                                                                                                                                                                                                                            | 11'9"(max) x 9'7"(max)                                                                                                                                                                                                    |
| BEDROOM NO. 2                                                                                                                                                                                                                                            | 9'7"(max) x 7'7"(max)                                                                                                                                                                                                     |
| OUTSIDE                                                                                                                                                                                                                                                  |                                                                                                                                                                                                                           |
| BRICK WORKSHOP/SHED                                                                                                                                                                                                                                      | 15'9"(max) x 8'5"(max) and a wooden lean-to-area.                                                                                                                                                                         |
| GARDENS                                                                                                                                                                                                                                                  | Concrete parking area to front for 2/3 cars.<br>Timber gate to side opens onto a concrete pathway leading to the enclosed 90'(max) rear garden<br>which is laid to lawn with a range of mature shrubs.                    |