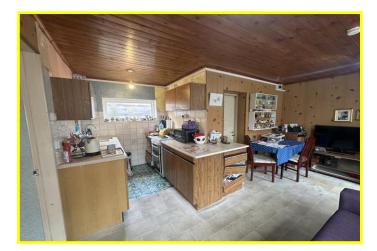

| REF. NO. M4824                                                                                                                                                                                                                                           | 115 ESTOVER ROAD, MARCH                                                                                                                                                                                                   |
|----------------------------------------------------------------------------------------------------------------------------------------------------------------------------------------------------------------------------------------------------------|---------------------------------------------------------------------------------------------------------------------------------------------------------------------------------------------------------------------------|
| HOW TO GET THERE                                                                                                                                                                                                                                         | From our March office proceed along Station Road. Continue crossing the Railway Crossing. At the mini-roundabout turn right into Estover Road, proceed and the property is situated on the right hand side in due course. |
| THE ACCOMMODATION                                                                                                                                                                                                                                        | (Dimensions given are approximate only).                                                                                                                                                                                  |
| ENTRANCE LOBBY                                                                                                                                                                                                                                           |                                                                                                                                                                                                                           |
| ENTRANCE HALL                                                                                                                                                                                                                                            |                                                                                                                                                                                                                           |
| LOUNGE/DINER                                                                                                                                                                                                                                             | 19'6"(max) x 12'8"(max) Feature fire surround with display shelving,                                                                                                                                                      |
| <b>KITCHEN/BREAKFAST/FAMILY ROOM</b> 15'(max) x 14'4"(max) Range of floor cupboards & drawers with worksurfaces over, 1 <sup>1</sup> / <sub>2</sub> bowl sink with mixer taps, range of wall cupboards, electric cooker, store room/pantry 7'5" x 4'11". |                                                                                                                                                                                                                           |
| SHOWER/WET ROOM                                                                                                                                                                                                                                          | Walk-in shower with Mira advance electric shower, pedestal washbasin & low level w.c.                                                                                                                                     |
| UTILITY                                                                                                                                                                                                                                                  | 8'2"(max) x 7'3"(max) Stainless steel sink with mixer taps and cupboards under, Worcester Greenstar combi boiler.                                                                                                         |
| CONSERVATORY                                                                                                                                                                                                                                             | 27'11"(max) x 15'(max) Wrap around Conservatory with doors to side and rear.                                                                                                                                              |
| BEDROOM NO. 1                                                                                                                                                                                                                                            | 11'9"(max) x 9'7"(max)                                                                                                                                                                                                    |
| BEDROOM NO. 2                                                                                                                                                                                                                                            | 9'7"(max) x 7'7"(max)                                                                                                                                                                                                     |
| OUTSIDE                                                                                                                                                                                                                                                  |                                                                                                                                                                                                                           |
| BRICK WORKSHOP/SHED                                                                                                                                                                                                                                      | 15'9"(max) x 8'5"(max) and a wooden lean-to-area.                                                                                                                                                                         |
| GARDENS                                                                                                                                                                                                                                                  | Concrete parking area to front for 2/3 cars.<br>Timber gate to side opens onto a concrete pathway leading to the enclosed 90'(max) rear garden<br>which is laid to lawn with a range of mature shrubs.                    |