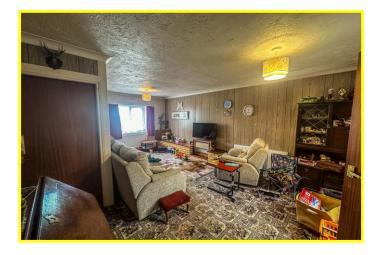

| REF. NO. M4824                                                                                                                                                                                                                                           | 115 ESTOVER ROAD, MARCH                                                                                                                                                                                                   |
|----------------------------------------------------------------------------------------------------------------------------------------------------------------------------------------------------------------------------------------------------------|---------------------------------------------------------------------------------------------------------------------------------------------------------------------------------------------------------------------------|
| HOW TO GET THERE                                                                                                                                                                                                                                         | From our March office proceed along Station Road. Continue crossing the Railway Crossing. At the mini-roundabout turn right into Estover Road, proceed and the property is situated on the right hand side in due course. |
| THE ACCOMMODATION                                                                                                                                                                                                                                        | (Dimensions given are approximate only).                                                                                                                                                                                  |
| ENTRANCE LOBBY                                                                                                                                                                                                                                           |                                                                                                                                                                                                                           |
| ENTRANCE HALL                                                                                                                                                                                                                                            |                                                                                                                                                                                                                           |
| LOUNGE/DINER                                                                                                                                                                                                                                             | 19'6"(max) x 12'8"(max) Feature fire surround with display shelving,                                                                                                                                                      |
| <b>KITCHEN/BREAKFAST/FAMILY ROOM</b> 15'(max) x 14'4"(max) Range of floor cupboards & drawers with worksurfaces over, 1 <sup>1</sup> / <sub>2</sub> bowl sink with mixer taps, range of wall cupboards, electric cooker, store room/pantry 7'5" x 4'11". |                                                                                                                                                                                                                           |
| SHOWER/WET ROOM                                                                                                                                                                                                                                          | Walk-in shower with Mira advance electric shower, pedestal washbasin & low level w.c.                                                                                                                                     |
| UTILITY                                                                                                                                                                                                                                                  | 8'2"(max) x 7'3"(max) Stainless steel sink with mixer taps and cupboards under, Worcester Greenstar combi boiler.                                                                                                         |
| CONSERVATORY                                                                                                                                                                                                                                             | 27'11"(max) x 15'(max) Wrap around Conservatory with doors to side and rear.                                                                                                                                              |
| BEDROOM NO. 1                                                                                                                                                                                                                                            | 11'9"(max) x 9'7"(max)                                                                                                                                                                                                    |
| BEDROOM NO. 2                                                                                                                                                                                                                                            | 9'7"(max) x 7'7"(max)                                                                                                                                                                                                     |
| OUTSIDE                                                                                                                                                                                                                                                  |                                                                                                                                                                                                                           |
| BRICK WORKSHOP/SHED                                                                                                                                                                                                                                      | 15'9"(max) x 8'5"(max) and a wooden lean-to-area.                                                                                                                                                                         |
| GARDENS                                                                                                                                                                                                                                                  | Concrete parking area to front for 2/3 cars.<br>Timber gate to side opens onto a concrete pathway leading to the enclosed 90'(max) rear garden<br>which is laid to lawn with a range of mature shrubs.                    |