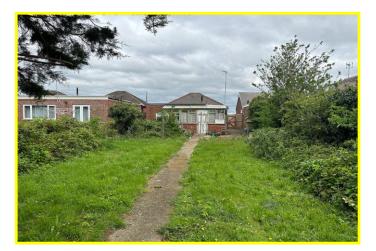

| REF. NO. M4824                                                                                                                                                                                                                                           | 115 ESTOVER ROAD, MARCH                                                                                                                                                                                                   |
|----------------------------------------------------------------------------------------------------------------------------------------------------------------------------------------------------------------------------------------------------------|---------------------------------------------------------------------------------------------------------------------------------------------------------------------------------------------------------------------------|
| HOW TO GET THERE                                                                                                                                                                                                                                         | From our March office proceed along Station Road. Continue crossing the Railway Crossing. At the mini-roundabout turn right into Estover Road, proceed and the property is situated on the right hand side in due course. |
| THE ACCOMMODATION                                                                                                                                                                                                                                        | (Dimensions given are approximate only).                                                                                                                                                                                  |
| ENTRANCE LOBBY                                                                                                                                                                                                                                           |                                                                                                                                                                                                                           |
| ENTRANCE HALL                                                                                                                                                                                                                                            |                                                                                                                                                                                                                           |
| LOUNGE/DINER                                                                                                                                                                                                                                             | 19'6"(max) x 12'8"(max) Feature fire surround with display shelving,                                                                                                                                                      |
| <b>KITCHEN/BREAKFAST/FAMILY ROOM</b> 15'(max) x 14'4"(max) Range of floor cupboards & drawers with worksurfaces over, 1 <sup>1</sup> / <sub>2</sub> bowl sink with mixer taps, range of wall cupboards, electric cooker, store room/pantry 7'5" x 4'11". |                                                                                                                                                                                                                           |
| SHOWER/WET ROOM                                                                                                                                                                                                                                          | Walk-in shower with Mira advance electric shower, pedestal washbasin & low level w.c.                                                                                                                                     |
| UTILITY                                                                                                                                                                                                                                                  | 8'2"(max) x 7'3"(max) Stainless steel sink with mixer taps and cupboards under, Worcester Greenstar combi boiler.                                                                                                         |
| CONSERVATORY                                                                                                                                                                                                                                             | 27'11"(max) x 15'(max) Wrap around Conservatory with doors to side and rear.                                                                                                                                              |
| BEDROOM NO. 1                                                                                                                                                                                                                                            | 11'9"(max) x 9'7"(max)                                                                                                                                                                                                    |
| BEDROOM NO. 2                                                                                                                                                                                                                                            | 9'7"(max) x 7'7"(max)                                                                                                                                                                                                     |
| OUTSIDE                                                                                                                                                                                                                                                  |                                                                                                                                                                                                                           |
| BRICK WORKSHOP/SHED                                                                                                                                                                                                                                      | 15'9"(max) x 8'5"(max) and a wooden lean-to-area.                                                                                                                                                                         |
| GARDENS                                                                                                                                                                                                                                                  | Concrete parking area to front for 2/3 cars.<br>Timber gate to side opens onto a concrete pathway leading to the enclosed 90'(max) rear garden<br>which is laid to lawn with a range of mature shrubs.                    |