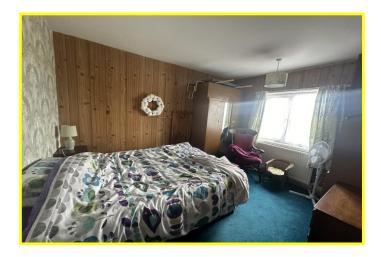

| REF. NO. M4824                                                                                                                                                                                                                                           | 115 ESTOVER ROAD, MARCH                                                                                                                                                                                                   |
|----------------------------------------------------------------------------------------------------------------------------------------------------------------------------------------------------------------------------------------------------------|---------------------------------------------------------------------------------------------------------------------------------------------------------------------------------------------------------------------------|
| HOW TO GET THERE                                                                                                                                                                                                                                         | From our March office proceed along Station Road. Continue crossing the Railway Crossing. At the mini-roundabout turn right into Estover Road, proceed and the property is situated on the right hand side in due course. |
| THE ACCOMMODATION                                                                                                                                                                                                                                        | (Dimensions given are approximate only).                                                                                                                                                                                  |
| ENTRANCE LOBBY                                                                                                                                                                                                                                           |                                                                                                                                                                                                                           |
| ENTRANCE HALL                                                                                                                                                                                                                                            |                                                                                                                                                                                                                           |
| LOUNGE/DINER                                                                                                                                                                                                                                             | 19'6"(max) x 12'8"(max) Feature fire surround with display shelving,                                                                                                                                                      |
| <b>KITCHEN/BREAKFAST/FAMILY ROOM</b> 15'(max) x 14'4"(max) Range of floor cupboards & drawers with worksurfaces over, 1 <sup>1</sup> / <sub>2</sub> bowl sink with mixer taps, range of wall cupboards, electric cooker, store room/pantry 7'5" x 4'11". |                                                                                                                                                                                                                           |
| SHOWER/WET ROOM                                                                                                                                                                                                                                          | Walk-in shower with Mira advance electric shower, pedestal washbasin & low level w.c.                                                                                                                                     |
| UTILITY                                                                                                                                                                                                                                                  | 8'2"(max) x 7'3"(max) Stainless steel sink with mixer taps and cupboards under, Worcester Greenstar combi boiler.                                                                                                         |
| CONSERVATORY                                                                                                                                                                                                                                             | 27'11"(max) x 15'(max) Wrap around Conservatory with doors to side and rear.                                                                                                                                              |
| BEDROOM NO. 1                                                                                                                                                                                                                                            | 11'9"(max) x 9'7"(max)                                                                                                                                                                                                    |
| BEDROOM NO. 2                                                                                                                                                                                                                                            | 9'7"(max) x 7'7"(max)                                                                                                                                                                                                     |
| OUTSIDE                                                                                                                                                                                                                                                  |                                                                                                                                                                                                                           |
| BRICK WORKSHOP/SHED                                                                                                                                                                                                                                      | 15'9"(max) x 8'5"(max) and a wooden lean-to-area.                                                                                                                                                                         |
| GARDENS                                                                                                                                                                                                                                                  | Concrete parking area to front for 2/3 cars.<br>Timber gate to side opens onto a concrete pathway leading to the enclosed 90'(max) rear garden<br>which is laid to lawn with a range of mature shrubs.                    |