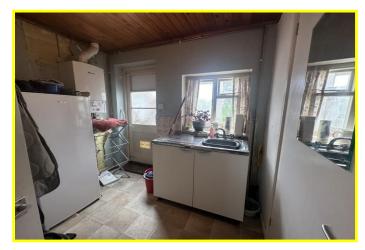

| REF. NO. M4824                                                                                                                                                                                                                                           | 115 ESTOVER ROAD, MARCH                                                                                                                                                                                                   |
|----------------------------------------------------------------------------------------------------------------------------------------------------------------------------------------------------------------------------------------------------------|---------------------------------------------------------------------------------------------------------------------------------------------------------------------------------------------------------------------------|
| HOW TO GET THERE                                                                                                                                                                                                                                         | From our March office proceed along Station Road. Continue crossing the Railway Crossing. At the mini-roundabout turn right into Estover Road, proceed and the property is situated on the right hand side in due course. |
| THE ACCOMMODATION                                                                                                                                                                                                                                        | (Dimensions given are approximate only).                                                                                                                                                                                  |
| ENTRANCE LOBBY                                                                                                                                                                                                                                           |                                                                                                                                                                                                                           |
| ENTRANCE HALL                                                                                                                                                                                                                                            |                                                                                                                                                                                                                           |
| LOUNGE/DINER                                                                                                                                                                                                                                             | 19'6"(max) x 12'8"(max) Feature fire surround with display shelving,                                                                                                                                                      |
| <b>KITCHEN/BREAKFAST/FAMILY ROOM</b> 15'(max) x 14'4"(max) Range of floor cupboards & drawers with worksurfaces over, 1 <sup>1</sup> / <sub>2</sub> bowl sink with mixer taps, range of wall cupboards, electric cooker, store room/pantry 7'5" x 4'11". |                                                                                                                                                                                                                           |
| SHOWER/WET ROOM                                                                                                                                                                                                                                          | Walk-in shower with Mira advance electric shower, pedestal washbasin & low level w.c.                                                                                                                                     |
| UTILITY                                                                                                                                                                                                                                                  | 8'2"(max) x 7'3"(max) Stainless steel sink with mixer taps and cupboards under, Worcester Greenstar combi boiler.                                                                                                         |
| CONSERVATORY                                                                                                                                                                                                                                             | 27'11"(max) x 15'(max) Wrap around Conservatory with doors to side and rear.                                                                                                                                              |
| BEDROOM NO. 1                                                                                                                                                                                                                                            | 11'9"(max) x 9'7"(max)                                                                                                                                                                                                    |
| BEDROOM NO. 2                                                                                                                                                                                                                                            | 9'7"(max) x 7'7"(max)                                                                                                                                                                                                     |
| OUTSIDE                                                                                                                                                                                                                                                  |                                                                                                                                                                                                                           |
| BRICK WORKSHOP/SHED                                                                                                                                                                                                                                      | 15'9"(max) x 8'5"(max) and a wooden lean-to-area.                                                                                                                                                                         |
| GARDENS                                                                                                                                                                                                                                                  | Concrete parking area to front for 2/3 cars.<br>Timber gate to side opens onto a concrete pathway leading to the enclosed 90'(max) rear garden<br>which is laid to lawn with a range of mature shrubs.                    |