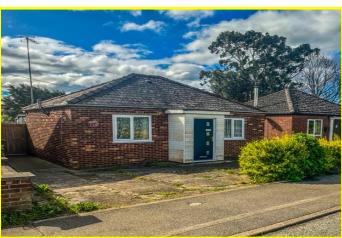

## 115 ESTOVER ROAD, MARCH, PE15 8SF.

| THE PROPERTY | TWO BEDROOMED DETACHED BUNGALOW OVERLOOKING OPEN<br>FIELDS * 19FT LOUNGE/DINER * WALK-IN SHOWER/WET ROOM<br>* LARGE WRAP-AROUND CONSERVATORY * GAS FIRED CENTRAL<br>HEATING * PART DOUBLE GLAZED * LARGE REAR GARDEN WITH<br>BRICK SHED/WORKSHOP * OFF ROAD PARKING |
|--------------|---------------------------------------------------------------------------------------------------------------------------------------------------------------------------------------------------------------------------------------------------------------------|
| PRICE        | * NO UPWARD CHAIN * GREAT PROJECT!<br><b>O.I.E.O. £160,000</b><br><b>O.I.E.O. £170,000.</b> FREEHOLD EPC BAND D                                                                                                                                                     |
| COUNCIL TAX  | BAND B FENLAND DISTRICT COUNCIL REF. NO. M4824                                                                                                                                                                                                                      |