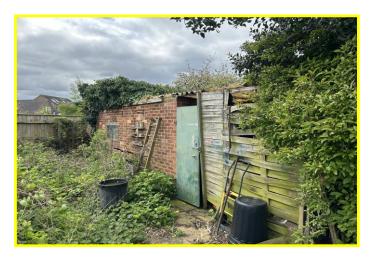

| REF. NO. M4824                                                                                                                                                                                                                                           | 115 ESTOVER ROAD, MARCH                                                                                                                                                                                                   |
|----------------------------------------------------------------------------------------------------------------------------------------------------------------------------------------------------------------------------------------------------------|---------------------------------------------------------------------------------------------------------------------------------------------------------------------------------------------------------------------------|
| HOW TO GET THERE                                                                                                                                                                                                                                         | From our March office proceed along Station Road. Continue crossing the Railway Crossing. At the mini-roundabout turn right into Estover Road, proceed and the property is situated on the right hand side in due course. |
| THE ACCOMMODATION                                                                                                                                                                                                                                        | (Dimensions given are approximate only).                                                                                                                                                                                  |
| ENTRANCE LOBBY                                                                                                                                                                                                                                           |                                                                                                                                                                                                                           |
| ENTRANCE HALL                                                                                                                                                                                                                                            |                                                                                                                                                                                                                           |
| LOUNGE/DINER                                                                                                                                                                                                                                             | 19'6"(max) x 12'8"(max) Feature fire surround with display shelving,                                                                                                                                                      |
| <b>KITCHEN/BREAKFAST/FAMILY ROOM</b> 15'(max) x 14'4"(max) Range of floor cupboards & drawers with worksurfaces over, 1 <sup>1</sup> / <sub>2</sub> bowl sink with mixer taps, range of wall cupboards, electric cooker, store room/pantry 7'5" x 4'11". |                                                                                                                                                                                                                           |
| SHOWER/WET ROOM                                                                                                                                                                                                                                          | Walk-in shower with Mira advance electric shower, pedestal washbasin & low level w.c.                                                                                                                                     |
| UTILITY                                                                                                                                                                                                                                                  | 8'2"(max) x 7'3"(max) Stainless steel sink with mixer taps and cupboards under, Worcester Greenstar combi boiler.                                                                                                         |
| CONSERVATORY                                                                                                                                                                                                                                             | 27'11"(max) x 15'(max) Wrap around Conservatory with doors to side and rear.                                                                                                                                              |
| BEDROOM NO. 1                                                                                                                                                                                                                                            | 11'9"(max) x 9'7"(max)                                                                                                                                                                                                    |
| BEDROOM NO. 2                                                                                                                                                                                                                                            | 9'7"(max) x 7'7"(max)                                                                                                                                                                                                     |
| OUTSIDE                                                                                                                                                                                                                                                  |                                                                                                                                                                                                                           |
| BRICK WORKSHOP/SHED                                                                                                                                                                                                                                      | 15'9"(max) x 8'5"(max) and a wooden lean-to-area.                                                                                                                                                                         |
| GARDENS                                                                                                                                                                                                                                                  | Concrete parking area to front for 2/3 cars.<br>Timber gate to side opens onto a concrete pathway leading to the enclosed 90'(max) rear garden<br>which is laid to lawn with a range of mature shrubs.                    |