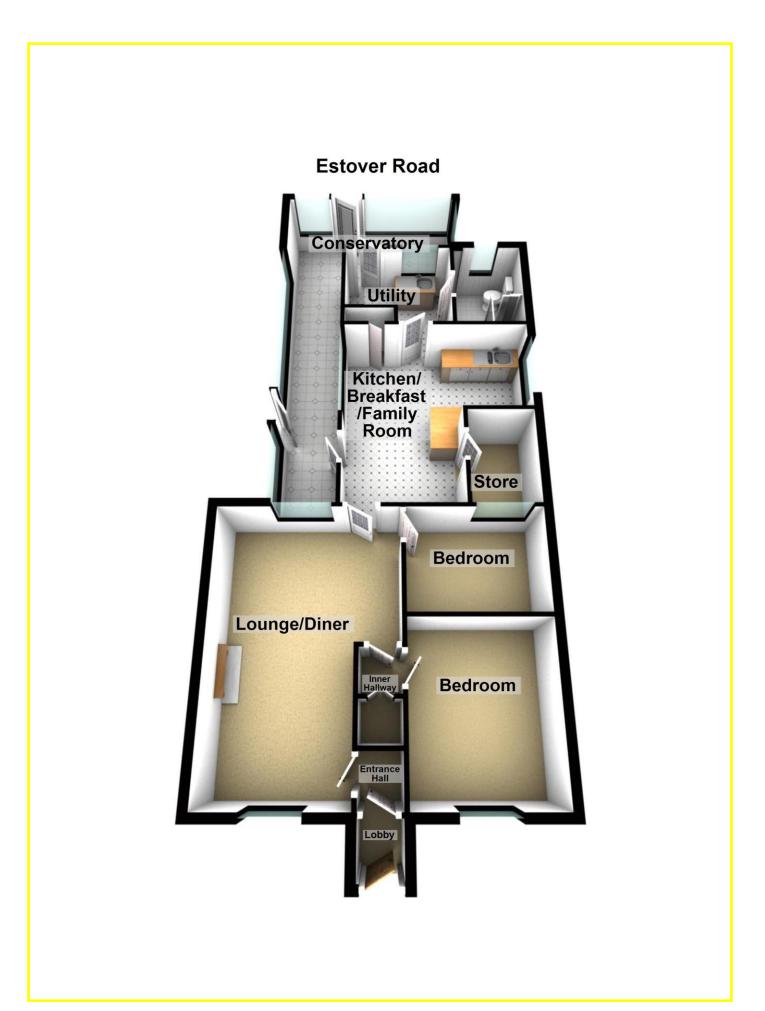

| REF. NO. M4824                                                                                                                                                                                                                                           | 115 ESTOVER ROAD, MARCH                                                                                                                                                                                                   |
|----------------------------------------------------------------------------------------------------------------------------------------------------------------------------------------------------------------------------------------------------------|---------------------------------------------------------------------------------------------------------------------------------------------------------------------------------------------------------------------------|
| HOW TO GET THERE                                                                                                                                                                                                                                         | From our March office proceed along Station Road. Continue crossing the Railway Crossing. At the mini-roundabout turn right into Estover Road, proceed and the property is situated on the right hand side in due course. |
| THE ACCOMMODATION                                                                                                                                                                                                                                        | (Dimensions given are approximate only).                                                                                                                                                                                  |
| ENTRANCE LOBBY                                                                                                                                                                                                                                           |                                                                                                                                                                                                                           |
| ENTRANCE HALL                                                                                                                                                                                                                                            |                                                                                                                                                                                                                           |
| LOUNGE/DINER                                                                                                                                                                                                                                             | 19'6"(max) x 12'8"(max) Feature fire surround with display shelving,                                                                                                                                                      |
| <b>KITCHEN/BREAKFAST/FAMILY ROOM</b> 15'(max) x 14'4"(max) Range of floor cupboards & drawers with worksurfaces over, 1 <sup>1</sup> / <sub>2</sub> bowl sink with mixer taps, range of wall cupboards, electric cooker, store room/pantry 7'5" x 4'11". |                                                                                                                                                                                                                           |
| SHOWER/WET ROOM                                                                                                                                                                                                                                          | Walk-in shower with Mira advance electric shower, pedestal washbasin & low level w.c.                                                                                                                                     |
| UTILITY                                                                                                                                                                                                                                                  | 8'2"(max) x 7'3"(max) Stainless steel sink with mixer taps and cupboards under, Worcester Greenstar combi boiler.                                                                                                         |
| CONSERVATORY                                                                                                                                                                                                                                             | 27'11"(max) x 15'(max) Wrap around Conservatory with doors to side and rear.                                                                                                                                              |
| BEDROOM NO. 1                                                                                                                                                                                                                                            | 11'9"(max) x 9'7"(max)                                                                                                                                                                                                    |
| BEDROOM NO. 2                                                                                                                                                                                                                                            | 9'7"(max) x 7'7"(max)                                                                                                                                                                                                     |
| OUTSIDE                                                                                                                                                                                                                                                  |                                                                                                                                                                                                                           |
| BRICK WORKSHOP/SHED                                                                                                                                                                                                                                      | 15'9"(max) x 8'5"(max) and a wooden lean-to-area.                                                                                                                                                                         |
| GARDENS                                                                                                                                                                                                                                                  | Concrete parking area to front for 2/3 cars.<br>Timber gate to side opens onto a concrete pathway leading to the enclosed 90'(max) rear garden<br>which is laid to lawn with a range of mature shrubs.                    |