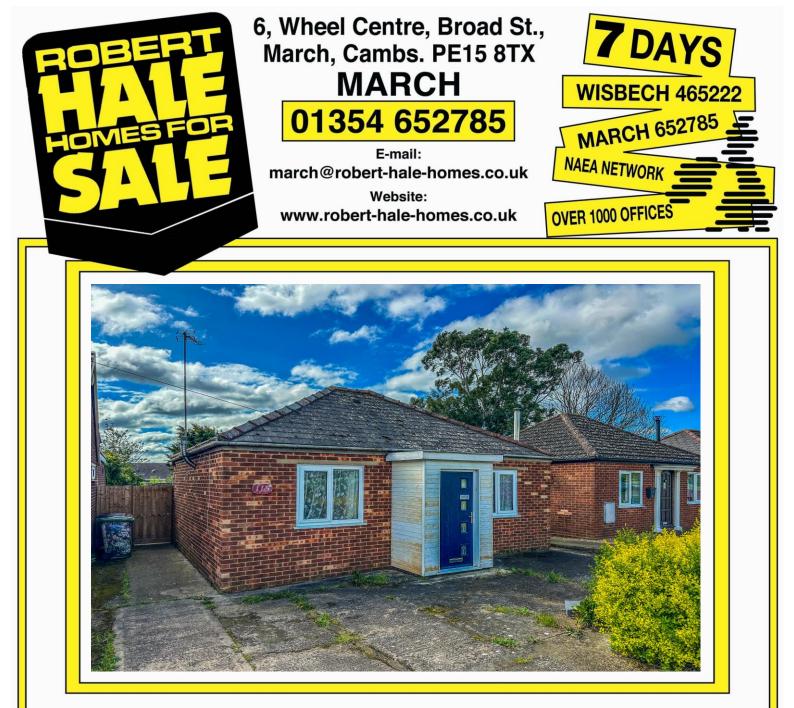

## 115 ESTOVER ROAD, MARCH, PE15 8SF.

| THE PROPERTY | TWO BEDROOMED DETACHED BUNGALOW OVERLOOKING OPEN<br>FIELDS * 19FT LOUNGE/DINER * WALK-IN SHOWER/WET ROOM<br>* LARGE WRAP-AROUND CONSERVATORY * GAS FIRED CENTRAL<br>HEATING * PART DOUBLE GLAZED * LARGE REAR GARDEN WITH<br>BRICK SHED/WORKSHOP * OFF ROAD PARKING |
|--------------|---------------------------------------------------------------------------------------------------------------------------------------------------------------------------------------------------------------------------------------------------------------------|
| PRICE        | * NO UPWARD CHAIN * GREAT PROJECT!<br><b>O.I.E.O. £160,000</b><br><b>O.I.E.O. £170,000.</b> FREEHOLD EPC BAND D                                                                                                                                                     |
| COUNCIL TAX  | BAND B FENLAND DISTRICT COUNCIL REF. NO. M4824                                                                                                                                                                                                                      |

#### 115 ESTOVER ROAD, MARCH