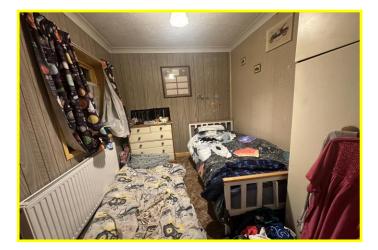

| REF. NO. M4824                                                                                                                                                                                                                                           | 115 ESTOVER ROAD, MARCH                                                                                                                                                                                                   |
|----------------------------------------------------------------------------------------------------------------------------------------------------------------------------------------------------------------------------------------------------------|---------------------------------------------------------------------------------------------------------------------------------------------------------------------------------------------------------------------------|
| HOW TO GET THERE                                                                                                                                                                                                                                         | From our March office proceed along Station Road. Continue crossing the Railway Crossing. At the mini-roundabout turn right into Estover Road, proceed and the property is situated on the right hand side in due course. |
| THE ACCOMMODATION                                                                                                                                                                                                                                        | (Dimensions given are approximate only).                                                                                                                                                                                  |
| ENTRANCE LOBBY                                                                                                                                                                                                                                           |                                                                                                                                                                                                                           |
| ENTRANCE HALL                                                                                                                                                                                                                                            |                                                                                                                                                                                                                           |
| LOUNGE/DINER                                                                                                                                                                                                                                             | 19'6"(max) x 12'8"(max) Feature fire surround with display shelving,                                                                                                                                                      |
| <b>KITCHEN/BREAKFAST/FAMILY ROOM</b> 15'(max) x 14'4"(max) Range of floor cupboards & drawers with worksurfaces over, 1 <sup>1</sup> / <sub>2</sub> bowl sink with mixer taps, range of wall cupboards, electric cooker, store room/pantry 7'5" x 4'11". |                                                                                                                                                                                                                           |
| SHOWER/WET ROOM                                                                                                                                                                                                                                          | Walk-in shower with Mira advance electric shower, pedestal washbasin & low level w.c.                                                                                                                                     |
| UTILITY                                                                                                                                                                                                                                                  | 8'2"(max) x 7'3"(max) Stainless steel sink with mixer taps and cupboards under, Worcester Greenstar combi boiler.                                                                                                         |
| CONSERVATORY                                                                                                                                                                                                                                             | 27'11"(max) x 15'(max) Wrap around Conservatory with doors to side and rear.                                                                                                                                              |
| BEDROOM NO. 1                                                                                                                                                                                                                                            | 11'9"(max) x 9'7"(max)                                                                                                                                                                                                    |
| BEDROOM NO. 2                                                                                                                                                                                                                                            | 9'7"(max) x 7'7"(max)                                                                                                                                                                                                     |
| OUTSIDE                                                                                                                                                                                                                                                  |                                                                                                                                                                                                                           |
| BRICK WORKSHOP/SHED                                                                                                                                                                                                                                      | 15'9"(max) x 8'5"(max) and a wooden lean-to-area.                                                                                                                                                                         |
| GARDENS                                                                                                                                                                                                                                                  | Concrete parking area to front for 2/3 cars.<br>Timber gate to side opens onto a concrete pathway leading to the enclosed 90'(max) rear garden<br>which is laid to lawn with a range of mature shrubs.                    |