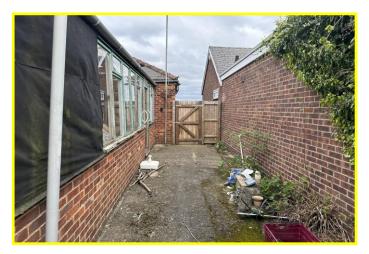

| REF. NO. M4824                                                                                                                                                                                                                                           | 115 ESTOVER ROAD, MARCH                                                                                                                                                                                                   |
|----------------------------------------------------------------------------------------------------------------------------------------------------------------------------------------------------------------------------------------------------------|---------------------------------------------------------------------------------------------------------------------------------------------------------------------------------------------------------------------------|
| HOW TO GET THERE                                                                                                                                                                                                                                         | From our March office proceed along Station Road. Continue crossing the Railway Crossing. At the mini-roundabout turn right into Estover Road, proceed and the property is situated on the right hand side in due course. |
| THE ACCOMMODATION                                                                                                                                                                                                                                        | (Dimensions given are approximate only).                                                                                                                                                                                  |
| ENTRANCE LOBBY                                                                                                                                                                                                                                           |                                                                                                                                                                                                                           |
| ENTRANCE HALL                                                                                                                                                                                                                                            |                                                                                                                                                                                                                           |
| LOUNGE/DINER                                                                                                                                                                                                                                             | 19'6"(max) x 12'8"(max) Feature fire surround with display shelving,                                                                                                                                                      |
| <b>KITCHEN/BREAKFAST/FAMILY ROOM</b> 15'(max) x 14'4"(max) Range of floor cupboards & drawers with worksurfaces over, 1 <sup>1</sup> / <sub>2</sub> bowl sink with mixer taps, range of wall cupboards, electric cooker, store room/pantry 7'5" x 4'11". |                                                                                                                                                                                                                           |
| SHOWER/WET ROOM                                                                                                                                                                                                                                          | Walk-in shower with Mira advance electric shower, pedestal washbasin & low level w.c.                                                                                                                                     |
| UTILITY                                                                                                                                                                                                                                                  | 8'2"(max) x 7'3"(max) Stainless steel sink with mixer taps and cupboards under, Worcester Greenstar combi boiler.                                                                                                         |
| CONSERVATORY                                                                                                                                                                                                                                             | 27'11"(max) x 15'(max) Wrap around Conservatory with doors to side and rear.                                                                                                                                              |
| BEDROOM NO. 1                                                                                                                                                                                                                                            | 11'9"(max) x 9'7"(max)                                                                                                                                                                                                    |
| BEDROOM NO. 2                                                                                                                                                                                                                                            | 9'7"(max) x 7'7"(max)                                                                                                                                                                                                     |
| OUTSIDE                                                                                                                                                                                                                                                  |                                                                                                                                                                                                                           |
| BRICK WORKSHOP/SHED                                                                                                                                                                                                                                      | 15'9"(max) x 8'5"(max) and a wooden lean-to-area.                                                                                                                                                                         |
| GARDENS                                                                                                                                                                                                                                                  | Concrete parking area to front for 2/3 cars.<br>Timber gate to side opens onto a concrete pathway leading to the enclosed 90'(max) rear garden<br>which is laid to lawn with a range of mature shrubs.                    |