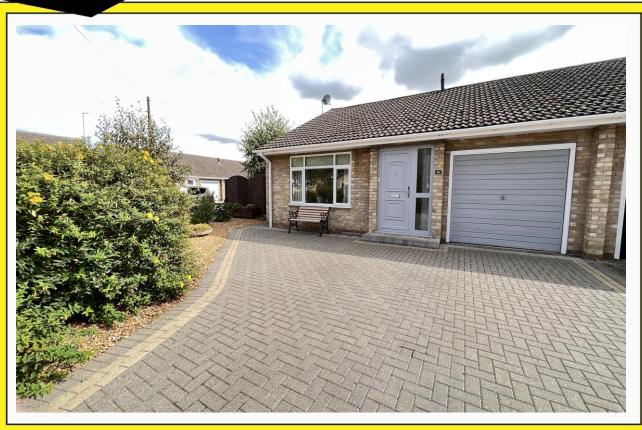

THIS IS A SHOW BUNGALOW! \* A STUNNING TWO DOUBLE BEDROOMED SEMI- DETACHED BUNGALOW SITUATED ON A GORGEOUS CORNER PLOT AT THE END OF A SOUGHT AFTER RESIDENTAIL CUL-DE-SAC! \* SUPERB 16FT FITTED KITCHEN \* 18FT LOUNGE \* LOVELY CONSERVATORY \* BEAUTIFUL LANDSCAPED GARDENS \* GARAGE PLUS MASSES OF PARKING

**OUTSIDE** EXTERNAL POWER POINTS.

COLD WATER TAP AND SPACIOUS STAINLESS STEEL SINK TWO TIMBER STORE SHEDS (one with power and lighting)

**GARAGE** 17' 10" (max) x 8' 2" (max) With up and over door, access via foldaway ladder to loft, power

and lighting.

**GARDENS** Gardens to front and side down to a block paved multi vehicle off road parking, shingle area,

shrubs and trees etc. Wrought iron gate to side opens on to the superb enclosed rear gardens,