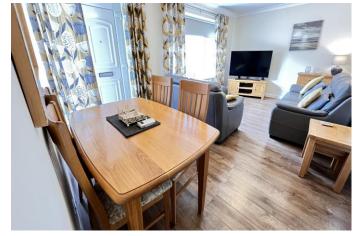

**ENTRANCE HALL** 

**LOUNGE/DINER** 18' 5" (max) x 12' 3" (max) With laminate floor.

INNER HALL With tiled floor, access to loft, built in airing cupboard housing Viessmann gas fired wall

mounted combi boiler, built in store cupboard.