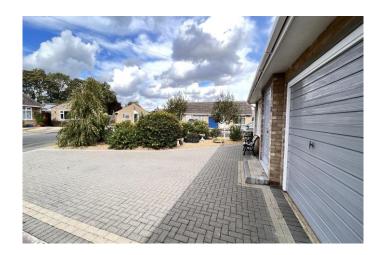

**OUTSIDE** EXTERNAL POWER POINTS.

COLD WATER TAP AND SPACIOUS STAINLESS STEEL SINK TWO TIMBER STORE SHEDS (one with power and lighting)

**GARAGE** 17' 10" (max) x 8' 2" (max) With up and over door, access via foldaway ladder to loft, power

and lighting.

**GARDENS** Gardens to front and side down to a block paved multi vehicle off road parking, shingle area,

shrubs and trees etc. Wrought iron gate to side opens on to the superb enclosed rear gardens,