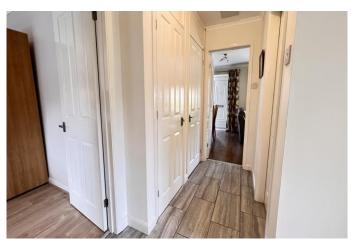

**ENTRANCE HALL** 

**LOUNGE/DINER** 18' 5" (max) x 12' 3" (max) With laminate floor.

INNER HALL With tiled floor, access to loft, built in airing cupboard housing Viessmann gas fired wall

mounted combi boiler, built in store cupboard.