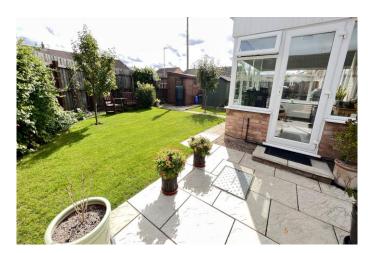

and lighting.

**GARDENS** Gardens to front and side down to a block paved multi vehicle off road parking, shingle area,

shrubs and trees etc. Wrought iron gate to side opens on to the superb enclosed rear gardens,

and extensive paved patio, lawns, borders, raised beds and shrubs.