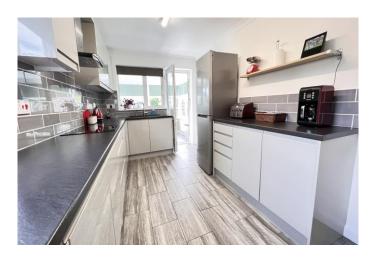

**FITTED KITCHEN** 16' 5" (max) x 8' 11" (max) With tiled floor, part tiled walls, built in electric hob, electric hob

hood, built in dishwasher, built in automatic washing machine, built in electric double oven, preparation surfaces with drawers and cupboards under, range of wall cupboards, inset single

drainer sink unit with mixer tap and cupboard under.

**BRICK & UPVC CONSERVATORY** 10' 1" (max) x 8' 7" (max) With tiled floor, double glazed French doors to rear garden.

**SPACIOUS SHOWER ROOM/W.C.** With tiled floor, integrated low level w.c., integrated hand washbasin with mixer tap