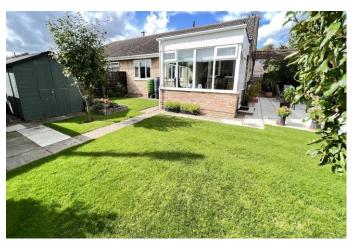

and lighting.

**GARDENS** Gardens to front and side down to a block paved multi vehicle off road parking, shingle area,

shrubs and trees etc. Wrought iron gate to side opens on to the superb enclosed rear gardens,

and extensive paved patio, lawns, borders, raised beds and shrubs.