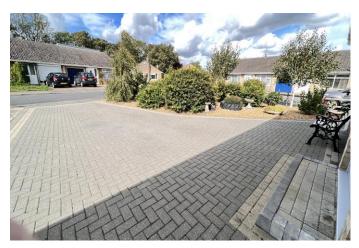

and lighting.

**GARDENS** Gardens to front and side down to a block paved multi vehicle off road parking, shingle area,

shrubs and trees etc. Wrought iron gate to side opens on to the superb enclosed rear gardens,