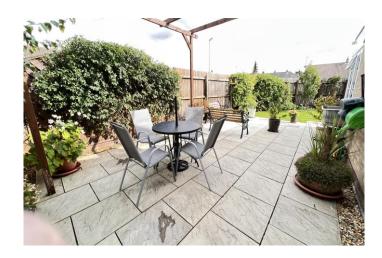

il, tiled and screened double shower cubicle with

thermostatic shower.

**BEDROOM NO. 1** 16' (max) x 11' 6" (max) With laminate floor.

**BEDROOM NO. 2** 12' (max) x 8' (max).

**OUTSIDE** EXTERNAL POWER POINTS.

COLD WATER TAP AND SPACIOUS STAINLESS STEEL SINK TWO TIMBER STORE SHEDS (one with power and lighting)

**GARAGE** 17' 10" (max) x 8' 2" (max) With up and over door, access via foldaway ladder to loft, power

and lighting.

**GARDENS** Gardens to front and side down to a block paved multi vehicle off road parking, shingle area,

shrubs and trees etc. Wrought iron gate to side opens on to the superb enclosed rear gardens,

and extensive paved patio, lawns, borders, raised beds and shrubs.

## 16, COTSWOLD CLOSE, MARCH

















## 16, COTSWOLD CLOSE, MARCH



























## **Cotswold Close**