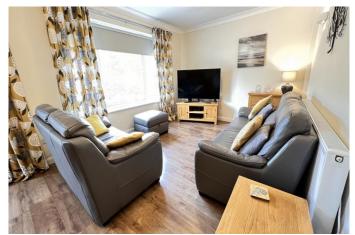

**ENTRANCE HALL** 

**LOUNGE/DINER** 18' 5" (max) x 12' 3" (max) With laminate floor.

INNER HALL With tiled floor, access to loft, built in airing cupboard housing Viessmann gas fired wall

mounted combi boiler, built in store cupboard.