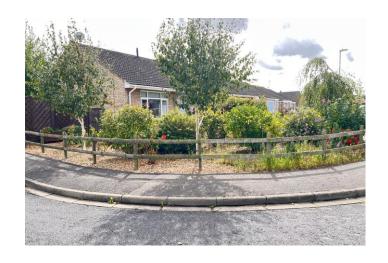

and lighting.

**GARDENS** Gardens to front and side down to a block paved multi vehicle off road parking, shingle area,

shrubs and trees etc. Wrought iron gate to side opens on to the superb enclosed rear gardens,

and extensive paved patio, lawns, borders, raised beds and shrubs.