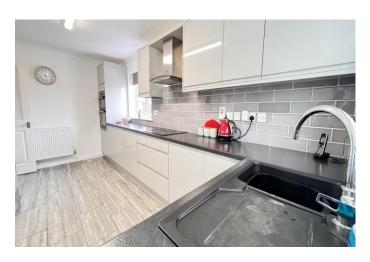

**FITTED KITCHEN** 16' 5" (max) x 8' 11" (max) With tiled floor, part tiled walls, built in electric hob, electric hob

hood, built in dishwasher, built in automatic washing machine, built in electric double oven, preparation surfaces with drawers and cupboards under, range of wall cupboards, inset single

drainer sink unit with mixer tap and cupboard under.

**BRICK & UPVC CONSERVATORY** 10' 1" (max) x 8' 7" (max) With tiled floor, double glazed French doors to rear garden.

**SPACIOUS SHOWER ROOM/W.C.** With tiled floor, integrated low level w.c., integrated hand washbasin with mixer tap