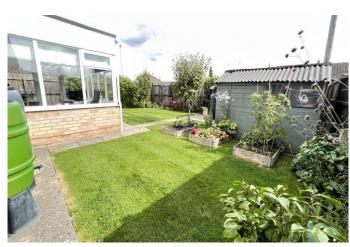

and lighting.

**GARDENS** Gardens to front and side down to a block paved multi vehicle off road parking, shingle area,

shrubs and trees etc. Wrought iron gate to side opens on to the superb enclosed rear gardens,

and extensive paved patio, lawns, borders, raised beds and shrubs.