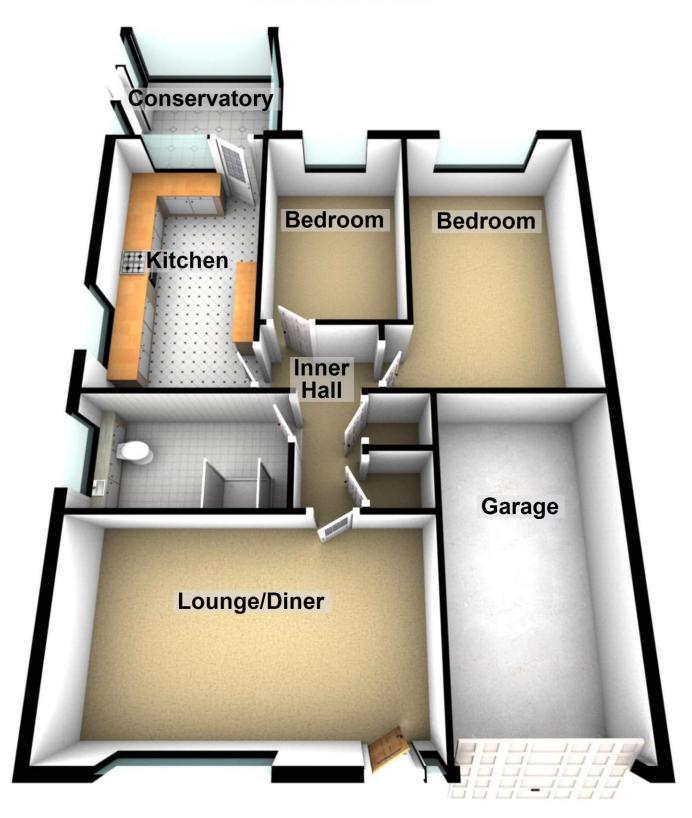

## **SELLING?** FREE, FREE, VALUATIONS!

REF. NO. M4805 16, COTSWOLD CLOSE, MARCH

**HOW TO GET THERE** From the Fountain near our March office proceed

**THE ACCOMMODATION** (Dimensions given are approximate only).

**ENTRANCE HALL** 

**LOUNGE/DINER** 18' 5" (max) x 12' 3" (max) With laminate floor.

INNER HALL With tiled floor, access to loft, built in airing cupboard housing Viessmann gas fired wall

mounted combi boiler, built in store cupboard.

**FITTED KITCHEN** 16' 5" (max) x 8' 11" (max) With tiled floor, part tiled walls, built in electric hob, electric hob

hood, built in dishwasher, built in automatic washing machine, built in electric double oven, preparation surfaces with drawers and cupboards under, range of wall cupboards, inset single

drainer sink unit with mixer tap and cupboard under.

**BRICK & UPVC CONSERVATORY** 10' 1" (max) x 8' 7" (max) With tiled floor, double glazed French doors to rear garden.

**SPACIOUS SHOWER ROOM/W.C.** With tiled floor, integrated low level w.c., integrated hand washbasin with mixer tap

and cupboards under, heated towel rail, tiled and screened double shower cubicle with

thermostatic shower.

**BEDROOM NO. 1** 16' (max) x 11' 6" (max) With laminate floor.

**BEDROOM NO. 2** 12' (max) x 8' (max).

**OUTSIDE** EXTERNAL POWER POINTS.

COLD WATER TAP AND SPACIOUS STAINLESS STEEL SINK TWO TIMBER STORE SHEDS (one with power and lighting)

**GARAGE** 17' 10" (max) x 8' 2" (max) With up and over door, access via foldaway ladder to loft, power