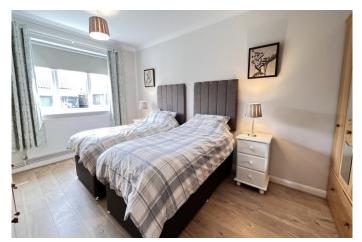

and cupboards under, heated towel rail, tiled and screened double shower cubicle with

thermostatic shower.

**BEDROOM NO. 1** 16' (max) x 11' 6" (max) With laminate floor.

**BEDROOM NO. 2** 12' (max) x 8' (max).