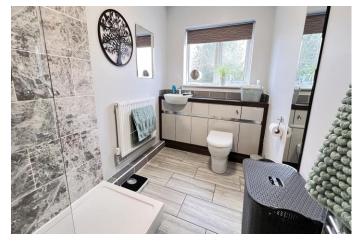

and cupboards under, heated towel rail, tiled and screened double shower cubicle with

thermostatic shower.

**BEDROOM NO. 1** 16' (max) x 11' 6" (max) With laminate floor.

**BEDROOM NO. 2** 12' (max) x 8' (max).