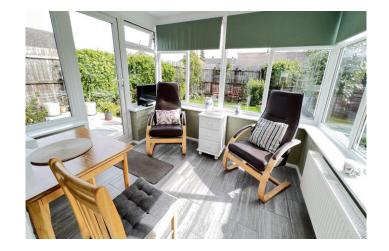

drainer sink unit with mixer tap and cupboard under.

**BRICK & UPVC CONSERVATORY** 10' 1" (max) x 8' 7" (max) With tiled floor, double glazed French doors to rear garden.

**SPACIOUS SHOWER ROOM/W.C.** With tiled floor, integrated low level w.c., integrated hand washbasin with mixer tap