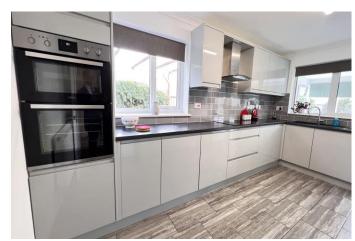

**FITTED KITCHEN** 16' 5" (max) x 8' 11" (max) With tiled floor, part tiled walls, built in electric hob, electric hob

hood, built in dishwasher, built in automatic washing machine, built in electric double oven, preparation surfaces with drawers and cupboards under, range of wall cupboards, inset single

drainer sink unit with mixer tap and cupboard under.

**BRICK & UPVC CONSERVATORY** 10' 1" (max) x 8' 7" (max) With tiled floor, double glazed French doors to rear garden.

**SPACIOUS SHOWER ROOM/W.C.** With tiled floor, integrated low level w.c., integrated hand washbasin with mixer tap