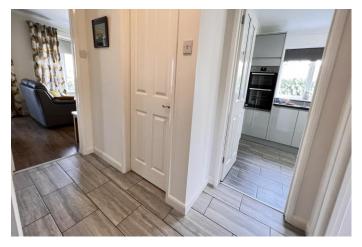

**FITTED KITCHEN** 16' 5" (max) x 8' 11" (max) With tiled floor, part tiled walls, built in electric hob, electric hob

hood, built in dishwasher, built in automatic washing machine, built in electric double oven, preparation surfaces with drawers and cupboards under, range of wall cupboards, inset single

drainer sink unit with mixer tap and cupboard under.

**BRICK & UPVC CONSERVATORY** 10' 1" (max) x 8' 7" (max) With tiled floor, double glazed French doors to rear garden.

**SPACIOUS SHOWER ROOM/W.C.** With tiled floor, integrated low level w.c., integrated hand washbasin with mixer tap