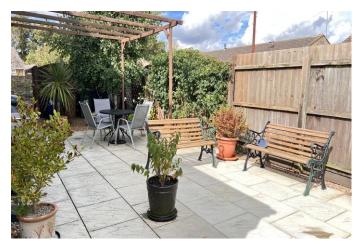

, tiled and screened double shower cubicle with

thermostatic shower.

**BEDROOM NO. 1** 16' (max) x 11' 6" (max) With laminate floor.

**BEDROOM NO. 2** 12' (max) x 8' (max).

**OUTSIDE** EXTERNAL POWER POINTS.

COLD WATER TAP AND SPACIOUS STAINLESS STEEL SINK TWO TIMBER STORE SHEDS (one with power and lighting)

**GARAGE** 17' 10" (max) x 8' 2" (max) With up and over door, access via foldaway ladder to loft, power

and lighting.

**GARDENS** Gardens to front and side down to a block paved multi vehicle off road parking, shingle area,

shrubs and trees etc. Wrought iron gate to side opens on to the superb enclosed rear gardens,

and extensive paved patio, lawns, borders, raised beds and shrubs.

## 16, COTSWOLD CLOSE, MARCH

















## 16, COTSWOLD CLOSE, MARCH



























## **Cotswold Close**