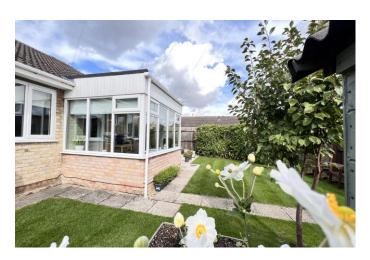

drainer sink unit with mixer tap and cupboard under.

**BRICK & UPVC CONSERVATORY** 10' 1" (max) x 8' 7" (max) With tiled floor, double glazed French doors to rear garden.

**SPACIOUS SHOWER ROOM/W.C.** With tiled floor, integrated low level w.c., integrated hand washbasin with mixer tap

and lighting.

**GARDENS** Gardens to front and side down to a block paved multi vehicle off road parking, shingle area,

shrubs and trees etc. Wrought iron gate to side opens on to the superb enclosed rear gardens,

and extensive paved patio, lawns, borders, raised beds and shrubs.