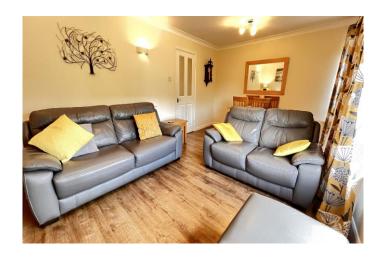

**ENTRANCE HALL** 

**LOUNGE/DINER** 18' 5" (max) x 12' 3" (max) With laminate floor.

INNER HALL With tiled floor, access to loft, built in airing cupboard housing Viessmann gas fired wall

mounted combi boiler, built in store cupboard.