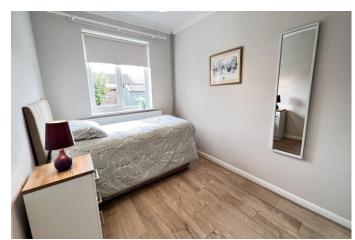

and cupboards under, heated towel rail, tiled and screened double shower cubicle with

thermostatic shower.

**BEDROOM NO. 1** 16' (max) x 11' 6" (max) With laminate floor.

**BEDROOM NO. 2** 12' (max) x 8' (max).