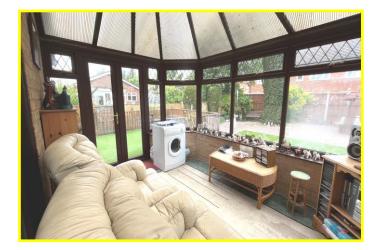

| REF. NO. M4792                                                                                    | 7 YARDY CLOSE, MARCH                                                                                                                                                                                                                                                                                                                                                                                                                            |
|---------------------------------------------------------------------------------------------------|-------------------------------------------------------------------------------------------------------------------------------------------------------------------------------------------------------------------------------------------------------------------------------------------------------------------------------------------------------------------------------------------------------------------------------------------------|
| HOW TO GET THERE                                                                                  | From the Fountain near our March office proceed along Broad Street. Follow the road to the main roundabout and turn right into Burrowmoor Road, then turn first right into Gaul Road. Follow the road for about 0.5 mile and turn left into Turnbull Road, then first right into Yardy Close.                                                                                                                                                   |
| THE ACCOMMODATION                                                                                 | (Dimensions given are approximate only).                                                                                                                                                                                                                                                                                                                                                                                                        |
| ENTRANCE HALL                                                                                     | with built in store cupboard, built in airing cupboard.                                                                                                                                                                                                                                                                                                                                                                                         |
| LOUNGE/DINER                                                                                      | 17' 10" (max) x 16' 1" (max) with serving hatch, patio doors leading to:                                                                                                                                                                                                                                                                                                                                                                        |
| <b>BRICK &amp; UPVC CONSERVATORY</b> 14' 4" (max) x 9' 6" (max) with French doors to rear garden. |                                                                                                                                                                                                                                                                                                                                                                                                                                                 |
| KITCHEN                                                                                           | 9' 2" (max) x 9' 3" (max) with preparation surfaces with drawers and cupboards under, single drainer sink unit with mixer tap and cupboards under, space/plumbing for slimline dishwasher, space/plumbing for automatic washing machine, space for fridge/freezer, built in electric oven, built in gas hob, tiled walls, wall cupboards, serving hatch, larder cupboard, wall mounted combi-boiler (check advised) central heating programmer. |
| BATHROOM/SHOWER ROOM                                                                              | M with tiled floor, pedestal washbasin, heated towel rail, walk in shower/bath with mixer tap and shower overhead, tiled walls.                                                                                                                                                                                                                                                                                                                 |
| SEPARATE W/C                                                                                      | with low level w.c., part tiled walls.                                                                                                                                                                                                                                                                                                                                                                                                          |
| BEDROOM NO. 1                                                                                     | 12' 10" (max) x 9' 7" (max) with built in sliding wardrobe/cupboard.                                                                                                                                                                                                                                                                                                                                                                            |
| BEDROOM NO. 2                                                                                     | 9' 10" (max) x 8' 9" (max).                                                                                                                                                                                                                                                                                                                                                                                                                     |
| BEDROOM NO. 3                                                                                     | 9' 8'' (max) x 6' 8'' (max)                                                                                                                                                                                                                                                                                                                                                                                                                     |
| OUTSIDE                                                                                           | GREEN HOUSE COLD WATER TAP OUTSIDE LIGHT<br>TIMBER STORE SHED                                                                                                                                                                                                                                                                                                                                                                                   |
| DETACHED BRICK GARAGE                                                                             | E 16' 2" (max) x 8' 7" (max) with up and over door, joist storage, power and lighting, personal door.                                                                                                                                                                                                                                                                                                                                           |