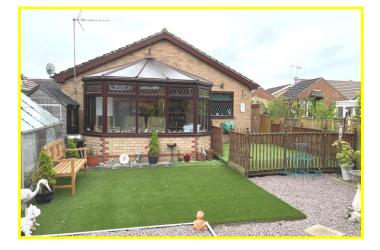

**LOW MAINTENANCE GARDENS** to front, down to gravel and paved pathways which lead to a side entrance gate, tarmac off road parking area, paved pathway along side of the property to the rear garden, which is mostly down to artificial grass and gravel, ballustraded patio area, trees and shrubs.