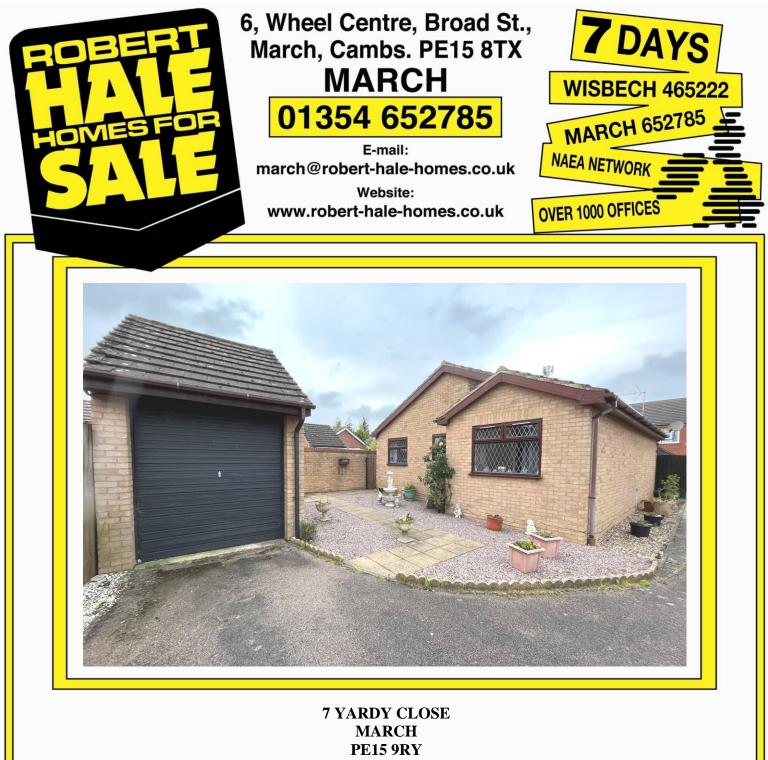

THE PROPERTY LOVELY THREE BEDROOMED DETACHED BUNGALOW SITUATED IN A RESIDENTIAL CUL-DE-SAC, ON THIS HIGHLY POPULAR DEVELOPMENT CLOSE TO TOWN CENTRE, SCHOOLS ETC. AND EASY ACCESS TO BY-PASS \* FITTED KITCHEN \* 17FT LOUNGE/DINER \* CONSERVATORY \* GARAGE PLUS OFF ROAD PARKING SPACE \* LOW MAINTENANCE ENCLOSED GARDENS TO REAR \* GAS FIRED CENTRAL HEATING \* DOUBLE GLAZING \* DON'T DELAY, VIEW NOW! Reduced to **Q.I.R.O.** £285,000 O.I.R.O. £250,000 PRICE £305,000 **FREEHOLD** EPC BAND C **COUNCIL TAX** BAND C FENLAND DISTRICT COUNCIL **REF. NO. M4792** 

| REF. NO. M4792                                                                                    | 7 YARDY CLOSE, MARCH                                                                                                                                                                                                                                                                                                                                                                                                                            |
|---------------------------------------------------------------------------------------------------|-------------------------------------------------------------------------------------------------------------------------------------------------------------------------------------------------------------------------------------------------------------------------------------------------------------------------------------------------------------------------------------------------------------------------------------------------|
| HOW TO GET THERE                                                                                  | From the Fountain near our March office proceed along Broad Street. Follow the road to the main roundabout and turn right into Burrowmoor Road, then turn first right into Gaul Road. Follow the road for about 0.5 mile and turn left into Turnbull Road, then first right into Yardy Close.                                                                                                                                                   |
| THE ACCOMMODATION                                                                                 | (Dimensions given are approximate only).                                                                                                                                                                                                                                                                                                                                                                                                        |
| ENTRANCE HALL                                                                                     | with built in store cupboard, built in airing cupboard.                                                                                                                                                                                                                                                                                                                                                                                         |
| LOUNGE/DINER                                                                                      | 17' 10" (max) x 16' 1" (max) with serving hatch, patio doors leading to:                                                                                                                                                                                                                                                                                                                                                                        |
| <b>BRICK &amp; UPVC CONSERVATORY</b> 14' 4" (max) x 9' 6" (max) with French doors to rear garden. |                                                                                                                                                                                                                                                                                                                                                                                                                                                 |
| KITCHEN                                                                                           | 9' 2" (max) x 9' 3" (max) with preparation surfaces with drawers and cupboards under, single drainer sink unit with mixer tap and cupboards under, space/plumbing for slimline dishwasher, space/plumbing for automatic washing machine, space for fridge/freezer, built in electric oven, built in gas hob, tiled walls, wall cupboards, serving hatch, larder cupboard, wall mounted combi-boiler (check advised) central heating programmer. |
| BATHROOM/SHOWER ROOM                                                                              | M with tiled floor, pedestal washbasin, heated towel rail, walk in shower/bath with mixer tap and shower overhead, tiled walls.                                                                                                                                                                                                                                                                                                                 |
| SEPARATE W/C                                                                                      | with low level w.c., part tiled walls.                                                                                                                                                                                                                                                                                                                                                                                                          |
| BEDROOM NO. 1                                                                                     | 12' 10" (max) x 9' 7" (max) with built in sliding wardrobe/cupboard.                                                                                                                                                                                                                                                                                                                                                                            |
| BEDROOM NO. 2                                                                                     | 9' 10" (max) x 8' 9" (max).                                                                                                                                                                                                                                                                                                                                                                                                                     |
| BEDROOM NO. 3                                                                                     | 9' 8'' (max) x 6' 8'' (max)                                                                                                                                                                                                                                                                                                                                                                                                                     |
| OUTSIDE                                                                                           | GREEN HOUSE COLD WATER TAP OUTSIDE LIGHT<br>TIMBER STORE SHED                                                                                                                                                                                                                                                                                                                                                                                   |
| DETACHED BRICK GARAGE                                                                             | E 16' 2" (max) x 8' 7" (max) with up and over door, joist storage, power and lighting, personal door.                                                                                                                                                                                                                                                                                                                                           |

**LOW MAINTENANCE GARDENS** to front, down to gravel and paved pathways which lead to a side entrance gate, tarmac off road parking area, paved pathway along side of the property to the rear garden, which is mostly down to artificial grass and gravel, ballustraded patio area, trees and shrubs.