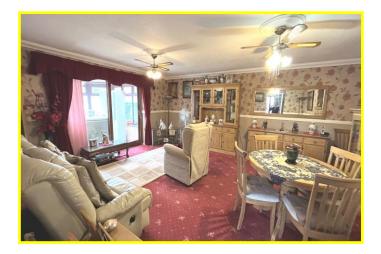

| REF. NO. M4792                                                                                    | 7 YARDY CLOSE, MARCH                                                                                                                                                                                                                                                                                                                                                                                                                            |
|---------------------------------------------------------------------------------------------------|-------------------------------------------------------------------------------------------------------------------------------------------------------------------------------------------------------------------------------------------------------------------------------------------------------------------------------------------------------------------------------------------------------------------------------------------------|
| HOW TO GET THERE                                                                                  | From the Fountain near our March office proceed along Broad Street. Follow the road to the main roundabout and turn right into Burrowmoor Road, then turn first right into Gaul Road. Follow the road for about 0.5 mile and turn left into Turnbull Road, then first right into Yardy Close.                                                                                                                                                   |
| THE ACCOMMODATION                                                                                 | (Dimensions given are approximate only).                                                                                                                                                                                                                                                                                                                                                                                                        |
| ENTRANCE HALL                                                                                     | with built in store cupboard, built in airing cupboard.                                                                                                                                                                                                                                                                                                                                                                                         |
| LOUNGE/DINER                                                                                      | 17' 10" (max) x 16' 1" (max) with serving hatch, patio doors leading to:                                                                                                                                                                                                                                                                                                                                                                        |
| <b>BRICK &amp; UPVC CONSERVATORY</b> 14' 4" (max) x 9' 6" (max) with French doors to rear garden. |                                                                                                                                                                                                                                                                                                                                                                                                                                                 |
| KITCHEN                                                                                           | 9' 2" (max) x 9' 3" (max) with preparation surfaces with drawers and cupboards under, single drainer sink unit with mixer tap and cupboards under, space/plumbing for slimline dishwasher, space/plumbing for automatic washing machine, space for fridge/freezer, built in electric oven, built in gas hob, tiled walls, wall cupboards, serving hatch, larder cupboard, wall mounted combi-boiler (check advised) central heating programmer. |
| BATHROOM/SHOWER ROOM                                                                              | M with tiled floor, pedestal washbasin, heated towel rail, walk in shower/bath with mixer tap and shower overhead, tiled walls.                                                                                                                                                                                                                                                                                                                 |
| SEPARATE W/C                                                                                      | with low level w.c., part tiled walls.                                                                                                                                                                                                                                                                                                                                                                                                          |
| BEDROOM NO. 1                                                                                     | 12' 10" (max) x 9' 7" (max) with built in sliding wardrobe/cupboard.                                                                                                                                                                                                                                                                                                                                                                            |
| BEDROOM NO. 2                                                                                     | 9' 10" (max) x 8' 9" (max).                                                                                                                                                                                                                                                                                                                                                                                                                     |
| BEDROOM NO. 3                                                                                     | 9' 8'' (max) x 6' 8'' (max)                                                                                                                                                                                                                                                                                                                                                                                                                     |
| OUTSIDE                                                                                           | GREEN HOUSE COLD WATER TAP OUTSIDE LIGHT<br>TIMBER STORE SHED                                                                                                                                                                                                                                                                                                                                                                                   |
| DETACHED BRICK GARAGE                                                                             | E 16' 2" (max) x 8' 7" (max) with up and over door, joist storage, power and lighting, personal door.                                                                                                                                                                                                                                                                                                                                           |