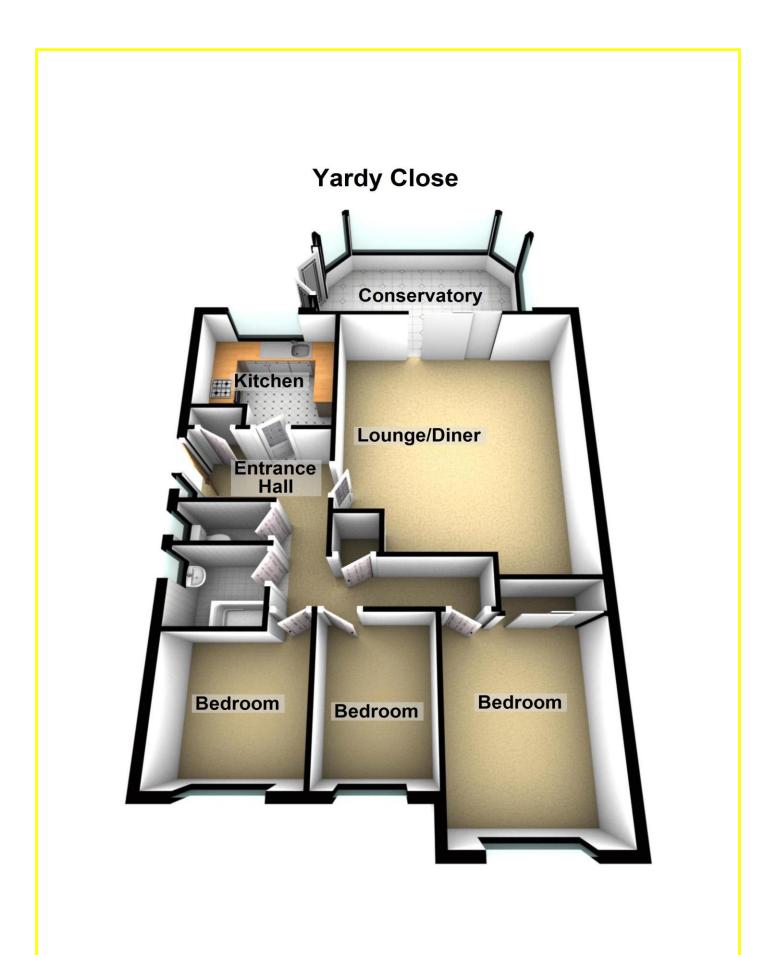

| REF. NO. M4792                                                                                    | 7 YARDY CLOSE, MARCH                                                                                                                                                                                                                                                                                                                                                                                                                            |
|---------------------------------------------------------------------------------------------------|-------------------------------------------------------------------------------------------------------------------------------------------------------------------------------------------------------------------------------------------------------------------------------------------------------------------------------------------------------------------------------------------------------------------------------------------------|
| HOW TO GET THERE                                                                                  | From the Fountain near our March office proceed along Broad Street. Follow the road to the main roundabout and turn right into Burrowmoor Road, then turn first right into Gaul Road. Follow the road for about 0.5 mile and turn left into Turnbull Road, then first right into Yardy Close.                                                                                                                                                   |
| THE ACCOMMODATION                                                                                 | (Dimensions given are approximate only).                                                                                                                                                                                                                                                                                                                                                                                                        |
| ENTRANCE HALL                                                                                     | with built in store cupboard, built in airing cupboard.                                                                                                                                                                                                                                                                                                                                                                                         |
| LOUNGE/DINER                                                                                      | 17' 10" (max) x 16' 1" (max) with serving hatch, patio doors leading to:                                                                                                                                                                                                                                                                                                                                                                        |
| <b>BRICK &amp; UPVC CONSERVATORY</b> 14' 4" (max) x 9' 6" (max) with French doors to rear garden. |                                                                                                                                                                                                                                                                                                                                                                                                                                                 |
| KITCHEN                                                                                           | 9' 2" (max) x 9' 3" (max) with preparation surfaces with drawers and cupboards under, single drainer sink unit with mixer tap and cupboards under, space/plumbing for slimline dishwasher, space/plumbing for automatic washing machine, space for fridge/freezer, built in electric oven, built in gas hob, tiled walls, wall cupboards, serving hatch, larder cupboard, wall mounted combi-boiler (check advised) central heating programmer. |
| BATHROOM/SHOWER ROOM                                                                              | M with tiled floor, pedestal washbasin, heated towel rail, walk in shower/bath with mixer tap and shower overhead, tiled walls.                                                                                                                                                                                                                                                                                                                 |
| SEPARATE W/C                                                                                      | with low level w.c., part tiled walls.                                                                                                                                                                                                                                                                                                                                                                                                          |
| BEDROOM NO. 1                                                                                     | 12' 10" (max) x 9' 7" (max) with built in sliding wardrobe/cupboard.                                                                                                                                                                                                                                                                                                                                                                            |
| BEDROOM NO. 2                                                                                     | 9' 10" (max) x 8' 9" (max).                                                                                                                                                                                                                                                                                                                                                                                                                     |
| BEDROOM NO. 3                                                                                     | 9' 8'' (max) x 6' 8'' (max)                                                                                                                                                                                                                                                                                                                                                                                                                     |
| OUTSIDE                                                                                           | GREEN HOUSE COLD WATER TAP OUTSIDE LIGHT<br>TIMBER STORE SHED                                                                                                                                                                                                                                                                                                                                                                                   |
| DETACHED BRICK GARAGE                                                                             | E 16' 2" (max) x 8' 7" (max) with up and over door, joist storage, power and lighting, personal door.                                                                                                                                                                                                                                                                                                                                           |

## 7 YARDY CLOSE, MARCH