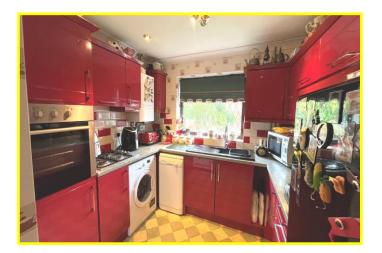

| REF. NO. M4792                                                                                    | 7 YARDY CLOSE, MARCH                                                                                                                                                                                                                                                                                                                                                                                                                            |
|---------------------------------------------------------------------------------------------------|-------------------------------------------------------------------------------------------------------------------------------------------------------------------------------------------------------------------------------------------------------------------------------------------------------------------------------------------------------------------------------------------------------------------------------------------------|
| HOW TO GET THERE                                                                                  | From the Fountain near our March office proceed along Broad Street. Follow the road to the main roundabout and turn right into Burrowmoor Road, then turn first right into Gaul Road. Follow the road for about 0.5 mile and turn left into Turnbull Road, then first right into Yardy Close.                                                                                                                                                   |
| THE ACCOMMODATION                                                                                 | (Dimensions given are approximate only).                                                                                                                                                                                                                                                                                                                                                                                                        |
| ENTRANCE HALL                                                                                     | with built in store cupboard, built in airing cupboard.                                                                                                                                                                                                                                                                                                                                                                                         |
| LOUNGE/DINER                                                                                      | 17' 10" (max) x 16' 1" (max) with serving hatch, patio doors leading to:                                                                                                                                                                                                                                                                                                                                                                        |
| <b>BRICK &amp; UPVC CONSERVATORY</b> 14' 4" (max) x 9' 6" (max) with French doors to rear garden. |                                                                                                                                                                                                                                                                                                                                                                                                                                                 |
| KITCHEN                                                                                           | 9' 2" (max) x 9' 3" (max) with preparation surfaces with drawers and cupboards under, single drainer sink unit with mixer tap and cupboards under, space/plumbing for slimline dishwasher, space/plumbing for automatic washing machine, space for fridge/freezer, built in electric oven, built in gas hob, tiled walls, wall cupboards, serving hatch, larder cupboard, wall mounted combi-boiler (check advised) central heating programmer. |
| BATHROOM/SHOWER ROOM                                                                              | M with tiled floor, pedestal washbasin, heated towel rail, walk in shower/bath with mixer tap and shower overhead, tiled walls.                                                                                                                                                                                                                                                                                                                 |
| SEPARATE W/C                                                                                      | with low level w.c., part tiled walls.                                                                                                                                                                                                                                                                                                                                                                                                          |
| BEDROOM NO. 1                                                                                     | 12' 10" (max) x 9' 7" (max) with built in sliding wardrobe/cupboard.                                                                                                                                                                                                                                                                                                                                                                            |
| BEDROOM NO. 2                                                                                     | 9' 10" (max) x 8' 9" (max).                                                                                                                                                                                                                                                                                                                                                                                                                     |
| BEDROOM NO. 3                                                                                     | 9' 8'' (max) x 6' 8'' (max)                                                                                                                                                                                                                                                                                                                                                                                                                     |
| OUTSIDE                                                                                           | GREEN HOUSE COLD WATER TAP OUTSIDE LIGHT<br>TIMBER STORE SHED                                                                                                                                                                                                                                                                                                                                                                                   |
| DETACHED BRICK GARAGE                                                                             | E 16' 2" (max) x 8' 7" (max) with up and over door, joist storage, power and lighting, personal door.                                                                                                                                                                                                                                                                                                                                           |