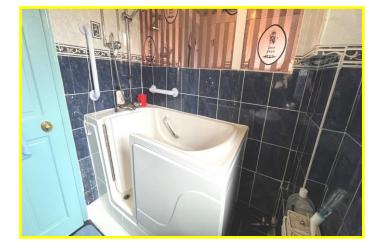

| REF. NO. M4792                                                                                    | 7 YARDY CLOSE, MARCH                                                                                                                                                                                                                                                                                                                                                                                                                            |
|---------------------------------------------------------------------------------------------------|-------------------------------------------------------------------------------------------------------------------------------------------------------------------------------------------------------------------------------------------------------------------------------------------------------------------------------------------------------------------------------------------------------------------------------------------------|
| HOW TO GET THERE                                                                                  | From the Fountain near our March office proceed along Broad Street. Follow the road to the main roundabout and turn right into Burrowmoor Road, then turn first right into Gaul Road. Follow the road for about 0.5 mile and turn left into Turnbull Road, then first right into Yardy Close.                                                                                                                                                   |
| THE ACCOMMODATION                                                                                 | (Dimensions given are approximate only).                                                                                                                                                                                                                                                                                                                                                                                                        |
| ENTRANCE HALL                                                                                     | with built in store cupboard, built in airing cupboard.                                                                                                                                                                                                                                                                                                                                                                                         |
| LOUNGE/DINER                                                                                      | 17' 10" (max) x 16' 1" (max) with serving hatch, patio doors leading to:                                                                                                                                                                                                                                                                                                                                                                        |
| <b>BRICK &amp; UPVC CONSERVATORY</b> 14' 4" (max) x 9' 6" (max) with French doors to rear garden. |                                                                                                                                                                                                                                                                                                                                                                                                                                                 |
| KITCHEN                                                                                           | 9' 2" (max) x 9' 3" (max) with preparation surfaces with drawers and cupboards under, single drainer sink unit with mixer tap and cupboards under, space/plumbing for slimline dishwasher, space/plumbing for automatic washing machine, space for fridge/freezer, built in electric oven, built in gas hob, tiled walls, wall cupboards, serving hatch, larder cupboard, wall mounted combi-boiler (check advised) central heating programmer. |
| BATHROOM/SHOWER ROOM                                                                              | M with tiled floor, pedestal washbasin, heated towel rail, walk in shower/bath with mixer tap and shower overhead, tiled walls.                                                                                                                                                                                                                                                                                                                 |
| SEPARATE W/C                                                                                      | with low level w.c., part tiled walls.                                                                                                                                                                                                                                                                                                                                                                                                          |
| BEDROOM NO. 1                                                                                     | 12' 10" (max) x 9' 7" (max) with built in sliding wardrobe/cupboard.                                                                                                                                                                                                                                                                                                                                                                            |
| BEDROOM NO. 2                                                                                     | 9' 10" (max) x 8' 9" (max).                                                                                                                                                                                                                                                                                                                                                                                                                     |
| BEDROOM NO. 3                                                                                     | 9' 8'' (max) x 6' 8'' (max)                                                                                                                                                                                                                                                                                                                                                                                                                     |
| OUTSIDE                                                                                           | GREEN HOUSE COLD WATER TAP OUTSIDE LIGHT<br>TIMBER STORE SHED                                                                                                                                                                                                                                                                                                                                                                                   |
| DETACHED BRICK GARAGE                                                                             | E 16' 2" (max) x 8' 7" (max) with up and over door, joist storage, power and lighting, personal door.                                                                                                                                                                                                                                                                                                                                           |