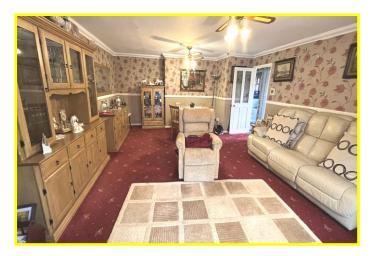

| REF. NO. M4792                                                                                    | 7 YARDY CLOSE, MARCH                                                                                                                                                                                                                                                                                                                                                                                                                            |
|---------------------------------------------------------------------------------------------------|-------------------------------------------------------------------------------------------------------------------------------------------------------------------------------------------------------------------------------------------------------------------------------------------------------------------------------------------------------------------------------------------------------------------------------------------------|
| HOW TO GET THERE                                                                                  | From the Fountain near our March office proceed along Broad Street. Follow the road to the main roundabout and turn right into Burrowmoor Road, then turn first right into Gaul Road. Follow the road for about 0.5 mile and turn left into Turnbull Road, then first right into Yardy Close.                                                                                                                                                   |
| THE ACCOMMODATION                                                                                 | (Dimensions given are approximate only).                                                                                                                                                                                                                                                                                                                                                                                                        |
| ENTRANCE HALL                                                                                     | with built in store cupboard, built in airing cupboard.                                                                                                                                                                                                                                                                                                                                                                                         |
| LOUNGE/DINER                                                                                      | 17' 10" (max) x 16' 1" (max) with serving hatch, patio doors leading to:                                                                                                                                                                                                                                                                                                                                                                        |
| <b>BRICK &amp; UPVC CONSERVATORY</b> 14' 4" (max) x 9' 6" (max) with French doors to rear garden. |                                                                                                                                                                                                                                                                                                                                                                                                                                                 |
| KITCHEN                                                                                           | 9' 2" (max) x 9' 3" (max) with preparation surfaces with drawers and cupboards under, single drainer sink unit with mixer tap and cupboards under, space/plumbing for slimline dishwasher, space/plumbing for automatic washing machine, space for fridge/freezer, built in electric oven, built in gas hob, tiled walls, wall cupboards, serving hatch, larder cupboard, wall mounted combi-boiler (check advised) central heating programmer. |
| BATHROOM/SHOWER ROOM                                                                              | M with tiled floor, pedestal washbasin, heated towel rail, walk in shower/bath with mixer tap and shower overhead, tiled walls.                                                                                                                                                                                                                                                                                                                 |
| SEPARATE W/C                                                                                      | with low level w.c., part tiled walls.                                                                                                                                                                                                                                                                                                                                                                                                          |
| BEDROOM NO. 1                                                                                     | 12' 10" (max) x 9' 7" (max) with built in sliding wardrobe/cupboard.                                                                                                                                                                                                                                                                                                                                                                            |
| BEDROOM NO. 2                                                                                     | 9' 10" (max) x 8' 9" (max).                                                                                                                                                                                                                                                                                                                                                                                                                     |
| BEDROOM NO. 3                                                                                     | 9' 8'' (max) x 6' 8'' (max)                                                                                                                                                                                                                                                                                                                                                                                                                     |
| OUTSIDE                                                                                           | GREEN HOUSE COLD WATER TAP OUTSIDE LIGHT<br>TIMBER STORE SHED                                                                                                                                                                                                                                                                                                                                                                                   |
| DETACHED BRICK GARAGE                                                                             | E 16' 2" (max) x 8' 7" (max) with up and over door, joist storage, power and lighting, personal door.                                                                                                                                                                                                                                                                                                                                           |