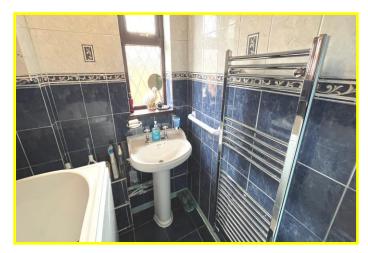

| REF. NO. M4792                                                                                    | 7 YARDY CLOSE, MARCH                                                                                                                                                                                                                                                                                                                                                                                                                            |
|---------------------------------------------------------------------------------------------------|-------------------------------------------------------------------------------------------------------------------------------------------------------------------------------------------------------------------------------------------------------------------------------------------------------------------------------------------------------------------------------------------------------------------------------------------------|
| HOW TO GET THERE                                                                                  | From the Fountain near our March office proceed along Broad Street. Follow the road to the main roundabout and turn right into Burrowmoor Road, then turn first right into Gaul Road. Follow the road for about 0.5 mile and turn left into Turnbull Road, then first right into Yardy Close.                                                                                                                                                   |
| THE ACCOMMODATION                                                                                 | (Dimensions given are approximate only).                                                                                                                                                                                                                                                                                                                                                                                                        |
| ENTRANCE HALL                                                                                     | with built in store cupboard, built in airing cupboard.                                                                                                                                                                                                                                                                                                                                                                                         |
| LOUNGE/DINER                                                                                      | 17' 10" (max) x 16' 1" (max) with serving hatch, patio doors leading to:                                                                                                                                                                                                                                                                                                                                                                        |
| <b>BRICK &amp; UPVC CONSERVATORY</b> 14' 4" (max) x 9' 6" (max) with French doors to rear garden. |                                                                                                                                                                                                                                                                                                                                                                                                                                                 |
| KITCHEN                                                                                           | 9' 2" (max) x 9' 3" (max) with preparation surfaces with drawers and cupboards under, single drainer sink unit with mixer tap and cupboards under, space/plumbing for slimline dishwasher, space/plumbing for automatic washing machine, space for fridge/freezer, built in electric oven, built in gas hob, tiled walls, wall cupboards, serving hatch, larder cupboard, wall mounted combi-boiler (check advised) central heating programmer. |
| BATHROOM/SHOWER ROOM                                                                              | M with tiled floor, pedestal washbasin, heated towel rail, walk in shower/bath with mixer tap and shower overhead, tiled walls.                                                                                                                                                                                                                                                                                                                 |
| SEPARATE W/C                                                                                      | with low level w.c., part tiled walls.                                                                                                                                                                                                                                                                                                                                                                                                          |
| BEDROOM NO. 1                                                                                     | 12' 10" (max) x 9' 7" (max) with built in sliding wardrobe/cupboard.                                                                                                                                                                                                                                                                                                                                                                            |
| BEDROOM NO. 2                                                                                     | 9' 10" (max) x 8' 9" (max).                                                                                                                                                                                                                                                                                                                                                                                                                     |
| BEDROOM NO. 3                                                                                     | 9' 8'' (max) x 6' 8'' (max)                                                                                                                                                                                                                                                                                                                                                                                                                     |
| OUTSIDE                                                                                           | GREEN HOUSE COLD WATER TAP OUTSIDE LIGHT<br>TIMBER STORE SHED                                                                                                                                                                                                                                                                                                                                                                                   |
| DETACHED BRICK GARAGE                                                                             | E 16' 2" (max) x 8' 7" (max) with up and over door, joist storage, power and lighting, personal door.                                                                                                                                                                                                                                                                                                                                           |