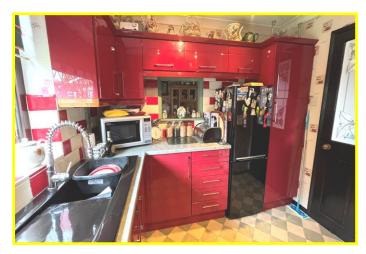

| REF. NO. M4792                                                                                    | 7 YARDY CLOSE, MARCH                                                                                                                                                                                                                                                                                                                                                                                                                            |
|---------------------------------------------------------------------------------------------------|-------------------------------------------------------------------------------------------------------------------------------------------------------------------------------------------------------------------------------------------------------------------------------------------------------------------------------------------------------------------------------------------------------------------------------------------------|
| HOW TO GET THERE                                                                                  | From the Fountain near our March office proceed along Broad Street. Follow the road to the main roundabout and turn right into Burrowmoor Road, then turn first right into Gaul Road. Follow the road for about 0.5 mile and turn left into Turnbull Road, then first right into Yardy Close.                                                                                                                                                   |
| THE ACCOMMODATION                                                                                 | (Dimensions given are approximate only).                                                                                                                                                                                                                                                                                                                                                                                                        |
| ENTRANCE HALL                                                                                     | with built in store cupboard, built in airing cupboard.                                                                                                                                                                                                                                                                                                                                                                                         |
| LOUNGE/DINER                                                                                      | 17' 10" (max) x 16' 1" (max) with serving hatch, patio doors leading to:                                                                                                                                                                                                                                                                                                                                                                        |
| <b>BRICK &amp; UPVC CONSERVATORY</b> 14' 4" (max) x 9' 6" (max) with French doors to rear garden. |                                                                                                                                                                                                                                                                                                                                                                                                                                                 |
| KITCHEN                                                                                           | 9' 2" (max) x 9' 3" (max) with preparation surfaces with drawers and cupboards under, single drainer sink unit with mixer tap and cupboards under, space/plumbing for slimline dishwasher, space/plumbing for automatic washing machine, space for fridge/freezer, built in electric oven, built in gas hob, tiled walls, wall cupboards, serving hatch, larder cupboard, wall mounted combi-boiler (check advised) central heating programmer. |
| BATHROOM/SHOWER ROOM                                                                              | M with tiled floor, pedestal washbasin, heated towel rail, walk in shower/bath with mixer tap and shower overhead, tiled walls.                                                                                                                                                                                                                                                                                                                 |
| SEPARATE W/C                                                                                      | with low level w.c., part tiled walls.                                                                                                                                                                                                                                                                                                                                                                                                          |
| BEDROOM NO. 1                                                                                     | 12' 10" (max) x 9' 7" (max) with built in sliding wardrobe/cupboard.                                                                                                                                                                                                                                                                                                                                                                            |
| BEDROOM NO. 2                                                                                     | 9' 10" (max) x 8' 9" (max).                                                                                                                                                                                                                                                                                                                                                                                                                     |
| BEDROOM NO. 3                                                                                     | 9' 8'' (max) x 6' 8'' (max)                                                                                                                                                                                                                                                                                                                                                                                                                     |
| OUTSIDE                                                                                           | GREEN HOUSE COLD WATER TAP OUTSIDE LIGHT<br>TIMBER STORE SHED                                                                                                                                                                                                                                                                                                                                                                                   |
| DETACHED BRICK GARAGE                                                                             | E 16' 2" (max) x 8' 7" (max) with up and over door, joist storage, power and lighting, personal door.                                                                                                                                                                                                                                                                                                                                           |