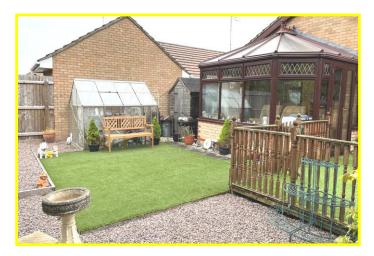

**LOW MAINTENANCE GARDENS** to front, down to gravel and paved pathways which lead to a side entrance gate, tarmac off road parking area, paved pathway along side of the property to the rear garden, which is mostly down to artificial grass and gravel, ballustraded patio area, trees and shrubs.