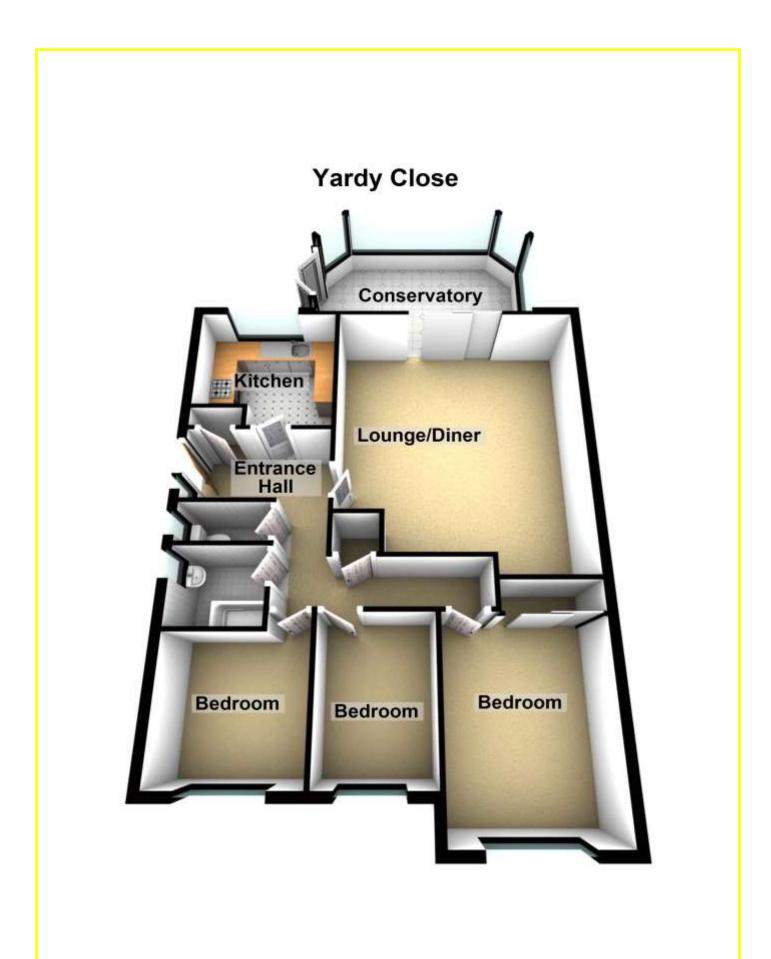

| REF. NO. M4792                                                                                                                                            | 7 YARDY CLOSE, MARCH                                                                                                                                                                                                                                                                                                                                                                                                                            |  |  |
|-----------------------------------------------------------------------------------------------------------------------------------------------------------|-------------------------------------------------------------------------------------------------------------------------------------------------------------------------------------------------------------------------------------------------------------------------------------------------------------------------------------------------------------------------------------------------------------------------------------------------|--|--|
| HOW TO GET THERE                                                                                                                                          | From the Fountain near our March office proceed along Broad Street. Follow the road to the main roundabout and turn right into Burrowmoor Road, then turn first right into Gaul Road. Follow the road for about 0.5 mile and turn left into Turnbull Road, then first right into Yardy Close.                                                                                                                                                   |  |  |
| THE ACCOMMODATION                                                                                                                                         | (Dimensions given are approximate only).                                                                                                                                                                                                                                                                                                                                                                                                        |  |  |
| ENTRANCE HALL                                                                                                                                             | with built in store cupboard, built in airing cupboard.                                                                                                                                                                                                                                                                                                                                                                                         |  |  |
| LOUNGE/DINER                                                                                                                                              | 17' 10" (max) x 16' 1" (max) with serving hatch, patio doors leading to:                                                                                                                                                                                                                                                                                                                                                                        |  |  |
| <b>BRICK &amp; UPVC CONSERVATORY</b> 14' 4" (max) x 9' 6" (max) with French doors to rear garden.                                                         |                                                                                                                                                                                                                                                                                                                                                                                                                                                 |  |  |
| KITCHEN                                                                                                                                                   | 9' 2" (max) x 9' 3" (max) with preparation surfaces with drawers and cupboards under, single drainer sink unit with mixer tap and cupboards under, space/plumbing for slimline dishwasher, space/plumbing for automatic washing machine, space for fridge/freezer, built in electric oven, built in gas hob, tiled walls, wall cupboards, serving hatch, larder cupboard, wall mounted combi-boiler (check advised) central heating programmer. |  |  |
| <b>BATHROOM/SHOWER ROOM</b> with tiled floor, pedestal washbasin, heated towel rail, walk in shower/bath with mixer tap and shower overhead, tiled walls. |                                                                                                                                                                                                                                                                                                                                                                                                                                                 |  |  |
| SEPARATE W/C                                                                                                                                              | with low level w.c., part tiled walls.                                                                                                                                                                                                                                                                                                                                                                                                          |  |  |
| BEDROOM NO. 1                                                                                                                                             | 12' 10" (max) x 9' 7" (max) with built in sliding wardrobe/cupboard.                                                                                                                                                                                                                                                                                                                                                                            |  |  |
| BEDROOM NO. 2                                                                                                                                             | 9' 10" (max) x 8' 9" (max).                                                                                                                                                                                                                                                                                                                                                                                                                     |  |  |
| BEDROOM NO. 3                                                                                                                                             | 9' 8'' (max) x 6' 8'' (max)                                                                                                                                                                                                                                                                                                                                                                                                                     |  |  |
| OUTSIDE                                                                                                                                                   | GREEN HOUSE COLD WATER TAP OUTSIDE LIGHT<br>TIMBER STORE SHED                                                                                                                                                                                                                                                                                                                                                                                   |  |  |
| <b>DETACHED BRICK GARAGE</b> 16' 2" (max) x 8' 7" (max) with up and over door, joist storage, power and lighting, personal door.                          |                                                                                                                                                                                                                                                                                                                                                                                                                                                 |  |  |