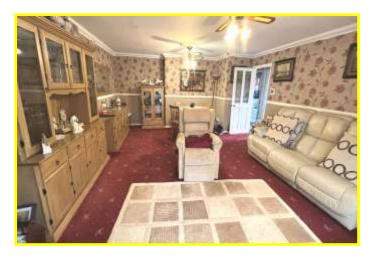

| REF. NO. M4792                                                                                                                                            | 7 YARDY CLOSE, MARCH                                                                                                                                                                                                                                                                                                                                                                                                                            |  |  |
|-----------------------------------------------------------------------------------------------------------------------------------------------------------|-------------------------------------------------------------------------------------------------------------------------------------------------------------------------------------------------------------------------------------------------------------------------------------------------------------------------------------------------------------------------------------------------------------------------------------------------|--|--|
| HOW TO GET THERE                                                                                                                                          | From the Fountain near our March office proceed along Broad Street. Follow the road to the main roundabout and turn right into Burrowmoor Road, then turn first right into Gaul Road. Follow the road for about 0.5 mile and turn left into Turnbull Road, then first right into Yardy Close.                                                                                                                                                   |  |  |
| THE ACCOMMODATION                                                                                                                                         | (Dimensions given are approximate only).                                                                                                                                                                                                                                                                                                                                                                                                        |  |  |
| ENTRANCE HALL                                                                                                                                             | with built in store cupboard, built in airing cupboard.                                                                                                                                                                                                                                                                                                                                                                                         |  |  |
| LOUNGE/DINER                                                                                                                                              | 17' 10" (max) x 16' 1" (max) with serving hatch, patio doors leading to:                                                                                                                                                                                                                                                                                                                                                                        |  |  |
| <b>BRICK &amp; UPVC CONSERVATORY</b> 14' 4" (max) x 9' 6" (max) with French doors to rear garden.                                                         |                                                                                                                                                                                                                                                                                                                                                                                                                                                 |  |  |
| KITCHEN                                                                                                                                                   | 9' 2" (max) x 9' 3" (max) with preparation surfaces with drawers and cupboards under, single drainer sink unit with mixer tap and cupboards under, space/plumbing for slimline dishwasher, space/plumbing for automatic washing machine, space for fridge/freezer, built in electric oven, built in gas hob, tiled walls, wall cupboards, serving hatch, larder cupboard, wall mounted combi-boiler (check advised) central heating programmer. |  |  |
| <b>BATHROOM/SHOWER ROOM</b> with tiled floor, pedestal washbasin, heated towel rail, walk in shower/bath with mixer tap and shower overhead, tiled walls. |                                                                                                                                                                                                                                                                                                                                                                                                                                                 |  |  |
| SEPARATE W/C                                                                                                                                              | with low level w.c., part tiled walls.                                                                                                                                                                                                                                                                                                                                                                                                          |  |  |
| BEDROOM NO. 1                                                                                                                                             | 12' 10" (max) x 9' 7" (max) with built in sliding wardrobe/cupboard.                                                                                                                                                                                                                                                                                                                                                                            |  |  |
| BEDROOM NO. 2                                                                                                                                             | 9' 10" (max) x 8' 9" (max).                                                                                                                                                                                                                                                                                                                                                                                                                     |  |  |
| BEDROOM NO. 3                                                                                                                                             | 9' 8'' (max) x 6' 8'' (max)                                                                                                                                                                                                                                                                                                                                                                                                                     |  |  |
| OUTSIDE                                                                                                                                                   | GREEN HOUSE COLD WATER TAP OUTSIDE LIGHT<br>TIMBER STORE SHED                                                                                                                                                                                                                                                                                                                                                                                   |  |  |
| <b>DETACHED BRICK GARAGE</b> 16' 2" (max) x 8' 7" (max) with up and over door, joist storage, power and lighting, personal door.                          |                                                                                                                                                                                                                                                                                                                                                                                                                                                 |  |  |