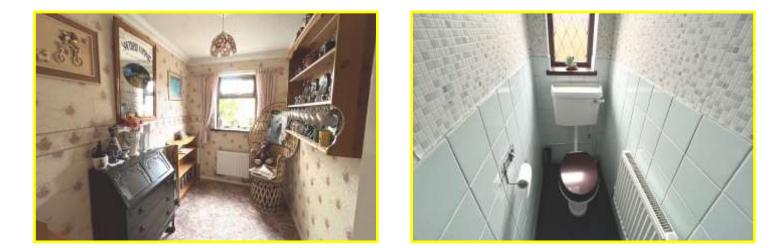

| REF. NO. M4792                                                                                                                                            | 7 YARDY CLOSE, MARCH                                                                                                                                                                                                                                                                                                                                                                                                                            |  |  |
|-----------------------------------------------------------------------------------------------------------------------------------------------------------|-------------------------------------------------------------------------------------------------------------------------------------------------------------------------------------------------------------------------------------------------------------------------------------------------------------------------------------------------------------------------------------------------------------------------------------------------|--|--|
| HOW TO GET THERE                                                                                                                                          | From the Fountain near our March office proceed along Broad Street. Follow the road to the main roundabout and turn right into Burrowmoor Road, then turn first right into Gaul Road. Follow the road for about 0.5 mile and turn left into Turnbull Road, then first right into Yardy Close.                                                                                                                                                   |  |  |
| THE ACCOMMODATION                                                                                                                                         | (Dimensions given are approximate only).                                                                                                                                                                                                                                                                                                                                                                                                        |  |  |
| ENTRANCE HALL                                                                                                                                             | with built in store cupboard, built in airing cupboard.                                                                                                                                                                                                                                                                                                                                                                                         |  |  |
| LOUNGE/DINER                                                                                                                                              | 17' 10" (max) x 16' 1" (max) with serving hatch, patio doors leading to:                                                                                                                                                                                                                                                                                                                                                                        |  |  |
| <b>BRICK &amp; UPVC CONSERVATORY</b> 14' 4" (max) x 9' 6" (max) with French doors to rear garden.                                                         |                                                                                                                                                                                                                                                                                                                                                                                                                                                 |  |  |
| KITCHEN                                                                                                                                                   | 9' 2" (max) x 9' 3" (max) with preparation surfaces with drawers and cupboards under, single drainer sink unit with mixer tap and cupboards under, space/plumbing for slimline dishwasher, space/plumbing for automatic washing machine, space for fridge/freezer, built in electric oven, built in gas hob, tiled walls, wall cupboards, serving hatch, larder cupboard, wall mounted combi-boiler (check advised) central heating programmer. |  |  |
| <b>BATHROOM/SHOWER ROOM</b> with tiled floor, pedestal washbasin, heated towel rail, walk in shower/bath with mixer tap and shower overhead, tiled walls. |                                                                                                                                                                                                                                                                                                                                                                                                                                                 |  |  |
| SEPARATE W/C                                                                                                                                              | with low level w.c., part tiled walls.                                                                                                                                                                                                                                                                                                                                                                                                          |  |  |
| BEDROOM NO. 1                                                                                                                                             | 12' 10" (max) x 9' 7" (max) with built in sliding wardrobe/cupboard.                                                                                                                                                                                                                                                                                                                                                                            |  |  |
| BEDROOM NO. 2                                                                                                                                             | 9' 10" (max) x 8' 9" (max).                                                                                                                                                                                                                                                                                                                                                                                                                     |  |  |
| BEDROOM NO. 3                                                                                                                                             | 9' 8'' (max) x 6' 8'' (max)                                                                                                                                                                                                                                                                                                                                                                                                                     |  |  |
| OUTSIDE                                                                                                                                                   | GREEN HOUSE COLD WATER TAP OUTSIDE LIGHT<br>TIMBER STORE SHED                                                                                                                                                                                                                                                                                                                                                                                   |  |  |
| <b>DETACHED BRICK GARAGE</b> 16' 2" (max) x 8' 7" (max) with up and over door, joist storage, power and lighting, personal door.                          |                                                                                                                                                                                                                                                                                                                                                                                                                                                 |  |  |