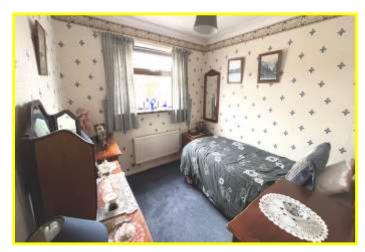

| REF. NO. M4792                                                                                                                                            | 7 YARDY CLOSE, MARCH                                                                                                                                                                                                                                                                                                                                                                                                                            |  |  |
|-----------------------------------------------------------------------------------------------------------------------------------------------------------|-------------------------------------------------------------------------------------------------------------------------------------------------------------------------------------------------------------------------------------------------------------------------------------------------------------------------------------------------------------------------------------------------------------------------------------------------|--|--|
| HOW TO GET THERE                                                                                                                                          | From the Fountain near our March office proceed along Broad Street. Follow the road to the main roundabout and turn right into Burrowmoor Road, then turn first right into Gaul Road. Follow the road for about 0.5 mile and turn left into Turnbull Road, then first right into Yardy Close.                                                                                                                                                   |  |  |
| THE ACCOMMODATION                                                                                                                                         | (Dimensions given are approximate only).                                                                                                                                                                                                                                                                                                                                                                                                        |  |  |
| ENTRANCE HALL                                                                                                                                             | with built in store cupboard, built in airing cupboard.                                                                                                                                                                                                                                                                                                                                                                                         |  |  |
| LOUNGE/DINER                                                                                                                                              | 17' 10" (max) x 16' 1" (max) with serving hatch, patio doors leading to:                                                                                                                                                                                                                                                                                                                                                                        |  |  |
| <b>BRICK &amp; UPVC CONSERVATORY</b> 14' 4" (max) x 9' 6" (max) with French doors to rear garden.                                                         |                                                                                                                                                                                                                                                                                                                                                                                                                                                 |  |  |
| KITCHEN                                                                                                                                                   | 9' 2" (max) x 9' 3" (max) with preparation surfaces with drawers and cupboards under, single drainer sink unit with mixer tap and cupboards under, space/plumbing for slimline dishwasher, space/plumbing for automatic washing machine, space for fridge/freezer, built in electric oven, built in gas hob, tiled walls, wall cupboards, serving hatch, larder cupboard, wall mounted combi-boiler (check advised) central heating programmer. |  |  |
| <b>BATHROOM/SHOWER ROOM</b> with tiled floor, pedestal washbasin, heated towel rail, walk in shower/bath with mixer tap and shower overhead, tiled walls. |                                                                                                                                                                                                                                                                                                                                                                                                                                                 |  |  |
| SEPARATE W/C                                                                                                                                              | with low level w.c., part tiled walls.                                                                                                                                                                                                                                                                                                                                                                                                          |  |  |
| BEDROOM NO. 1                                                                                                                                             | 12' 10" (max) x 9' 7" (max) with built in sliding wardrobe/cupboard.                                                                                                                                                                                                                                                                                                                                                                            |  |  |
| BEDROOM NO. 2                                                                                                                                             | 9' 10" (max) x 8' 9" (max).                                                                                                                                                                                                                                                                                                                                                                                                                     |  |  |
| BEDROOM NO. 3                                                                                                                                             | 9' 8'' (max) x 6' 8'' (max)                                                                                                                                                                                                                                                                                                                                                                                                                     |  |  |
| OUTSIDE                                                                                                                                                   | GREEN HOUSE COLD WATER TAP OUTSIDE LIGHT<br>TIMBER STORE SHED                                                                                                                                                                                                                                                                                                                                                                                   |  |  |
| <b>DETACHED BRICK GARAGE</b> 16' 2" (max) x 8' 7" (max) with up and over door, joist storage, power and lighting, personal door.                          |                                                                                                                                                                                                                                                                                                                                                                                                                                                 |  |  |