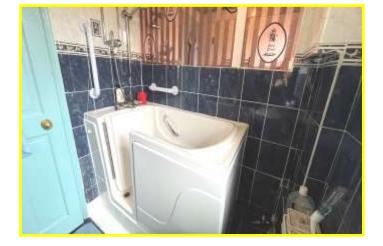

| REF. NO. M4792                                                                                                                                            | 7 YARDY CLOSE, MARCH                                                                                                                                                                                                                                                                                                                                                                                                                            |  |  |
|-----------------------------------------------------------------------------------------------------------------------------------------------------------|-------------------------------------------------------------------------------------------------------------------------------------------------------------------------------------------------------------------------------------------------------------------------------------------------------------------------------------------------------------------------------------------------------------------------------------------------|--|--|
| HOW TO GET THERE                                                                                                                                          | From the Fountain near our March office proceed along Broad Street. Follow the road to the main roundabout and turn right into Burrowmoor Road, then turn first right into Gaul Road. Follow the road for about 0.5 mile and turn left into Turnbull Road, then first right into Yardy Close.                                                                                                                                                   |  |  |
| THE ACCOMMODATION                                                                                                                                         | (Dimensions given are approximate only).                                                                                                                                                                                                                                                                                                                                                                                                        |  |  |
| ENTRANCE HALL                                                                                                                                             | with built in store cupboard, built in airing cupboard.                                                                                                                                                                                                                                                                                                                                                                                         |  |  |
| LOUNGE/DINER                                                                                                                                              | 17' 10" (max) x 16' 1" (max) with serving hatch, patio doors leading to:                                                                                                                                                                                                                                                                                                                                                                        |  |  |
| <b>BRICK &amp; UPVC CONSERVATORY</b> 14' 4" (max) x 9' 6" (max) with French doors to rear garden.                                                         |                                                                                                                                                                                                                                                                                                                                                                                                                                                 |  |  |
| KITCHEN                                                                                                                                                   | 9' 2" (max) x 9' 3" (max) with preparation surfaces with drawers and cupboards under, single drainer sink unit with mixer tap and cupboards under, space/plumbing for slimline dishwasher, space/plumbing for automatic washing machine, space for fridge/freezer, built in electric oven, built in gas hob, tiled walls, wall cupboards, serving hatch, larder cupboard, wall mounted combi-boiler (check advised) central heating programmer. |  |  |
| <b>BATHROOM/SHOWER ROOM</b> with tiled floor, pedestal washbasin, heated towel rail, walk in shower/bath with mixer tap and shower overhead, tiled walls. |                                                                                                                                                                                                                                                                                                                                                                                                                                                 |  |  |
| SEPARATE W/C                                                                                                                                              | with low level w.c., part tiled walls.                                                                                                                                                                                                                                                                                                                                                                                                          |  |  |
| BEDROOM NO. 1                                                                                                                                             | 12' 10" (max) x 9' 7" (max) with built in sliding wardrobe/cupboard.                                                                                                                                                                                                                                                                                                                                                                            |  |  |
| BEDROOM NO. 2                                                                                                                                             | 9' 10" (max) x 8' 9" (max).                                                                                                                                                                                                                                                                                                                                                                                                                     |  |  |
| BEDROOM NO. 3                                                                                                                                             | 9' 8'' (max) x 6' 8'' (max)                                                                                                                                                                                                                                                                                                                                                                                                                     |  |  |
| OUTSIDE                                                                                                                                                   | GREEN HOUSE COLD WATER TAP OUTSIDE LIGHT<br>TIMBER STORE SHED                                                                                                                                                                                                                                                                                                                                                                                   |  |  |
| <b>DETACHED BRICK GARAGE</b> 16' 2" (max) x 8' 7" (max) with up and over door, joist storage, power and lighting, personal door.                          |                                                                                                                                                                                                                                                                                                                                                                                                                                                 |  |  |