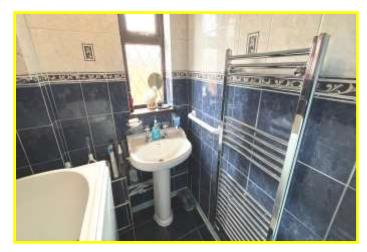

| REF. NO. M4792                                                                                                                                            | 7 YARDY CLOSE, MARCH                                                                                                                                                                                                                                                                                                                                                                                                                            |  |  |
|-----------------------------------------------------------------------------------------------------------------------------------------------------------|-------------------------------------------------------------------------------------------------------------------------------------------------------------------------------------------------------------------------------------------------------------------------------------------------------------------------------------------------------------------------------------------------------------------------------------------------|--|--|
| HOW TO GET THERE                                                                                                                                          | From the Fountain near our March office proceed along Broad Street. Follow the road to the main roundabout and turn right into Burrowmoor Road, then turn first right into Gaul Road. Follow the road for about 0.5 mile and turn left into Turnbull Road, then first right into Yardy Close.                                                                                                                                                   |  |  |
| THE ACCOMMODATION                                                                                                                                         | (Dimensions given are approximate only).                                                                                                                                                                                                                                                                                                                                                                                                        |  |  |
| ENTRANCE HALL                                                                                                                                             | with built in store cupboard, built in airing cupboard.                                                                                                                                                                                                                                                                                                                                                                                         |  |  |
| LOUNGE/DINER                                                                                                                                              | 17' 10" (max) x 16' 1" (max) with serving hatch, patio doors leading to:                                                                                                                                                                                                                                                                                                                                                                        |  |  |
| <b>BRICK &amp; UPVC CONSERVATORY</b> 14' 4" (max) x 9' 6" (max) with French doors to rear garden.                                                         |                                                                                                                                                                                                                                                                                                                                                                                                                                                 |  |  |
| KITCHEN                                                                                                                                                   | 9' 2" (max) x 9' 3" (max) with preparation surfaces with drawers and cupboards under, single drainer sink unit with mixer tap and cupboards under, space/plumbing for slimline dishwasher, space/plumbing for automatic washing machine, space for fridge/freezer, built in electric oven, built in gas hob, tiled walls, wall cupboards, serving hatch, larder cupboard, wall mounted combi-boiler (check advised) central heating programmer. |  |  |
| <b>BATHROOM/SHOWER ROOM</b> with tiled floor, pedestal washbasin, heated towel rail, walk in shower/bath with mixer tap and shower overhead, tiled walls. |                                                                                                                                                                                                                                                                                                                                                                                                                                                 |  |  |
| SEPARATE W/C                                                                                                                                              | with low level w.c., part tiled walls.                                                                                                                                                                                                                                                                                                                                                                                                          |  |  |
| BEDROOM NO. 1                                                                                                                                             | 12' 10" (max) x 9' 7" (max) with built in sliding wardrobe/cupboard.                                                                                                                                                                                                                                                                                                                                                                            |  |  |
| BEDROOM NO. 2                                                                                                                                             | 9' 10" (max) x 8' 9" (max).                                                                                                                                                                                                                                                                                                                                                                                                                     |  |  |
| BEDROOM NO. 3                                                                                                                                             | 9' 8'' (max) x 6' 8'' (max)                                                                                                                                                                                                                                                                                                                                                                                                                     |  |  |
| OUTSIDE                                                                                                                                                   | GREEN HOUSE COLD WATER TAP OUTSIDE LIGHT<br>TIMBER STORE SHED                                                                                                                                                                                                                                                                                                                                                                                   |  |  |
| <b>DETACHED BRICK GARAGE</b> 16' 2" (max) x 8' 7" (max) with up and over door, joist storage, power and lighting, personal door.                          |                                                                                                                                                                                                                                                                                                                                                                                                                                                 |  |  |