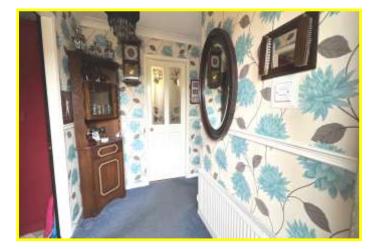

| REF. NO. M4792                                                                                                                                            | 7 YARDY CLOSE, MARCH                                                                                                                                                                                                                                                                                                                                                                                                                            |  |  |
|-----------------------------------------------------------------------------------------------------------------------------------------------------------|-------------------------------------------------------------------------------------------------------------------------------------------------------------------------------------------------------------------------------------------------------------------------------------------------------------------------------------------------------------------------------------------------------------------------------------------------|--|--|
| HOW TO GET THERE                                                                                                                                          | From the Fountain near our March office proceed along Broad Street. Follow the road to the main roundabout and turn right into Burrowmoor Road, then turn first right into Gaul Road. Follow the road for about 0.5 mile and turn left into Turnbull Road, then first right into Yardy Close.                                                                                                                                                   |  |  |
| THE ACCOMMODATION                                                                                                                                         | (Dimensions given are approximate only).                                                                                                                                                                                                                                                                                                                                                                                                        |  |  |
| ENTRANCE HALL                                                                                                                                             | with built in store cupboard, built in airing cupboard.                                                                                                                                                                                                                                                                                                                                                                                         |  |  |
| LOUNGE/DINER                                                                                                                                              | 17' 10" (max) x 16' 1" (max) with serving hatch, patio doors leading to:                                                                                                                                                                                                                                                                                                                                                                        |  |  |
| <b>BRICK &amp; UPVC CONSERVATORY</b> 14' 4" (max) x 9' 6" (max) with French doors to rear garden.                                                         |                                                                                                                                                                                                                                                                                                                                                                                                                                                 |  |  |
| KITCHEN                                                                                                                                                   | 9' 2" (max) x 9' 3" (max) with preparation surfaces with drawers and cupboards under, single drainer sink unit with mixer tap and cupboards under, space/plumbing for slimline dishwasher, space/plumbing for automatic washing machine, space for fridge/freezer, built in electric oven, built in gas hob, tiled walls, wall cupboards, serving hatch, larder cupboard, wall mounted combi-boiler (check advised) central heating programmer. |  |  |
| <b>BATHROOM/SHOWER ROOM</b> with tiled floor, pedestal washbasin, heated towel rail, walk in shower/bath with mixer tap and shower overhead, tiled walls. |                                                                                                                                                                                                                                                                                                                                                                                                                                                 |  |  |
| SEPARATE W/C                                                                                                                                              | with low level w.c., part tiled walls.                                                                                                                                                                                                                                                                                                                                                                                                          |  |  |
| BEDROOM NO. 1                                                                                                                                             | 12' 10" (max) x 9' 7" (max) with built in sliding wardrobe/cupboard.                                                                                                                                                                                                                                                                                                                                                                            |  |  |
| BEDROOM NO. 2                                                                                                                                             | 9' 10" (max) x 8' 9" (max).                                                                                                                                                                                                                                                                                                                                                                                                                     |  |  |
| BEDROOM NO. 3                                                                                                                                             | 9' 8'' (max) x 6' 8'' (max)                                                                                                                                                                                                                                                                                                                                                                                                                     |  |  |
| OUTSIDE                                                                                                                                                   | GREEN HOUSE COLD WATER TAP OUTSIDE LIGHT<br>TIMBER STORE SHED                                                                                                                                                                                                                                                                                                                                                                                   |  |  |
| <b>DETACHED BRICK GARAGE</b> 16' 2" (max) x 8' 7" (max) with up and over door, joist storage, power and lighting, personal door.                          |                                                                                                                                                                                                                                                                                                                                                                                                                                                 |  |  |