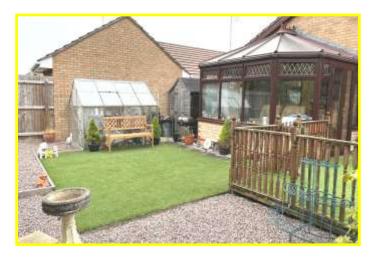

| REF. NO. M4792                                                                                                                                            | 7 YARDY CLOSE, MARCH                                                                                                                                                                                                                                                                                                                                                                                                                            |  |  |
|-----------------------------------------------------------------------------------------------------------------------------------------------------------|-------------------------------------------------------------------------------------------------------------------------------------------------------------------------------------------------------------------------------------------------------------------------------------------------------------------------------------------------------------------------------------------------------------------------------------------------|--|--|
| HOW TO GET THERE                                                                                                                                          | From the Fountain near our March office proceed along Broad Street. Follow the road to the main roundabout and turn right into Burrowmoor Road, then turn first right into Gaul Road. Follow the road for about 0.5 mile and turn left into Turnbull Road, then first right into Yardy Close.                                                                                                                                                   |  |  |
| THE ACCOMMODATION                                                                                                                                         | (Dimensions given are approximate only).                                                                                                                                                                                                                                                                                                                                                                                                        |  |  |
| ENTRANCE HALL                                                                                                                                             | with built in store cupboard, built in airing cupboard.                                                                                                                                                                                                                                                                                                                                                                                         |  |  |
| LOUNGE/DINER                                                                                                                                              | 17' 10" (max) x 16' 1" (max) with serving hatch, patio doors leading to:                                                                                                                                                                                                                                                                                                                                                                        |  |  |
| <b>BRICK &amp; UPVC CONSERVATORY</b> 14' 4" (max) x 9' 6" (max) with French doors to rear garden.                                                         |                                                                                                                                                                                                                                                                                                                                                                                                                                                 |  |  |
| KITCHEN                                                                                                                                                   | 9' 2" (max) x 9' 3" (max) with preparation surfaces with drawers and cupboards under, single drainer sink unit with mixer tap and cupboards under, space/plumbing for slimline dishwasher, space/plumbing for automatic washing machine, space for fridge/freezer, built in electric oven, built in gas hob, tiled walls, wall cupboards, serving hatch, larder cupboard, wall mounted combi-boiler (check advised) central heating programmer. |  |  |
| <b>BATHROOM/SHOWER ROOM</b> with tiled floor, pedestal washbasin, heated towel rail, walk in shower/bath with mixer tap and shower overhead, tiled walls. |                                                                                                                                                                                                                                                                                                                                                                                                                                                 |  |  |
| SEPARATE W/C                                                                                                                                              | with low level w.c., part tiled walls.                                                                                                                                                                                                                                                                                                                                                                                                          |  |  |
| BEDROOM NO. 1                                                                                                                                             | 12' 10" (max) x 9' 7" (max) with built in sliding wardrobe/cupboard.                                                                                                                                                                                                                                                                                                                                                                            |  |  |
| BEDROOM NO. 2                                                                                                                                             | 9' 10" (max) x 8' 9" (max).                                                                                                                                                                                                                                                                                                                                                                                                                     |  |  |
| BEDROOM NO. 3                                                                                                                                             | 9' 8'' (max) x 6' 8'' (max)                                                                                                                                                                                                                                                                                                                                                                                                                     |  |  |
| OUTSIDE                                                                                                                                                   | GREEN HOUSE COLD WATER TAP OUTSIDE LIGHT<br>TIMBER STORE SHED                                                                                                                                                                                                                                                                                                                                                                                   |  |  |
| <b>DETACHED BRICK GARAGE</b> 16' 2" (max) x 8' 7" (max) with up and over door, joist storage, power and lighting, personal door.                          |                                                                                                                                                                                                                                                                                                                                                                                                                                                 |  |  |