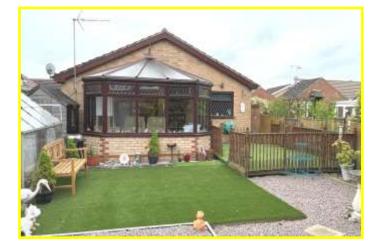

**LOW MAINTENANCE GARDENS** to front, down to gravel and paved pathways which lead to a side entrance gate, tarmac off road parking area, paved pathway along side of the property to the rear garden, which is mostly down to artificial grass and gravel, ballustraded patio area, trees and shrubs.