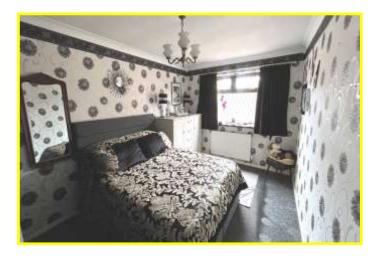

| REF. NO. M4792                                                                                                                                            | 7 YARDY CLOSE, MARCH                                                                                                                                                                                                                                                                                                                                                                                                                            |  |  |
|-----------------------------------------------------------------------------------------------------------------------------------------------------------|-------------------------------------------------------------------------------------------------------------------------------------------------------------------------------------------------------------------------------------------------------------------------------------------------------------------------------------------------------------------------------------------------------------------------------------------------|--|--|
| HOW TO GET THERE                                                                                                                                          | From the Fountain near our March office proceed along Broad Street. Follow the road to the main roundabout and turn right into Burrowmoor Road, then turn first right into Gaul Road. Follow the road for about 0.5 mile and turn left into Turnbull Road, then first right into Yardy Close.                                                                                                                                                   |  |  |
| THE ACCOMMODATION                                                                                                                                         | (Dimensions given are approximate only).                                                                                                                                                                                                                                                                                                                                                                                                        |  |  |
| ENTRANCE HALL                                                                                                                                             | with built in store cupboard, built in airing cupboard.                                                                                                                                                                                                                                                                                                                                                                                         |  |  |
| LOUNGE/DINER                                                                                                                                              | 17' 10" (max) x 16' 1" (max) with serving hatch, patio doors leading to:                                                                                                                                                                                                                                                                                                                                                                        |  |  |
| <b>BRICK &amp; UPVC CONSERVATORY</b> 14' 4" (max) x 9' 6" (max) with French doors to rear garden.                                                         |                                                                                                                                                                                                                                                                                                                                                                                                                                                 |  |  |
| KITCHEN                                                                                                                                                   | 9' 2" (max) x 9' 3" (max) with preparation surfaces with drawers and cupboards under, single drainer sink unit with mixer tap and cupboards under, space/plumbing for slimline dishwasher, space/plumbing for automatic washing machine, space for fridge/freezer, built in electric oven, built in gas hob, tiled walls, wall cupboards, serving hatch, larder cupboard, wall mounted combi-boiler (check advised) central heating programmer. |  |  |
| <b>BATHROOM/SHOWER ROOM</b> with tiled floor, pedestal washbasin, heated towel rail, walk in shower/bath with mixer tap and shower overhead, tiled walls. |                                                                                                                                                                                                                                                                                                                                                                                                                                                 |  |  |
| SEPARATE W/C                                                                                                                                              | with low level w.c., part tiled walls.                                                                                                                                                                                                                                                                                                                                                                                                          |  |  |
| BEDROOM NO. 1                                                                                                                                             | 12' 10" (max) x 9' 7" (max) with built in sliding wardrobe/cupboard.                                                                                                                                                                                                                                                                                                                                                                            |  |  |
| BEDROOM NO. 2                                                                                                                                             | 9' 10" (max) x 8' 9" (max).                                                                                                                                                                                                                                                                                                                                                                                                                     |  |  |
| BEDROOM NO. 3                                                                                                                                             | 9' 8'' (max) x 6' 8'' (max)                                                                                                                                                                                                                                                                                                                                                                                                                     |  |  |
| OUTSIDE                                                                                                                                                   | GREEN HOUSE COLD WATER TAP OUTSIDE LIGHT<br>TIMBER STORE SHED                                                                                                                                                                                                                                                                                                                                                                                   |  |  |
| <b>DETACHED BRICK GARAGE</b> 16' 2" (max) x 8' 7" (max) with up and over door, joist storage, power and lighting, personal door.                          |                                                                                                                                                                                                                                                                                                                                                                                                                                                 |  |  |