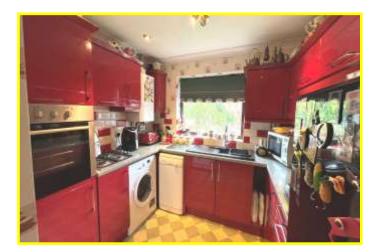

| REF. NO. M4792                                                                                                                                            | 7 YARDY CLOSE, MARCH                                                                                                                                                                                                                                                                                                                                                                                                                            |  |  |
|-----------------------------------------------------------------------------------------------------------------------------------------------------------|-------------------------------------------------------------------------------------------------------------------------------------------------------------------------------------------------------------------------------------------------------------------------------------------------------------------------------------------------------------------------------------------------------------------------------------------------|--|--|
| HOW TO GET THERE                                                                                                                                          | From the Fountain near our March office proceed along Broad Street. Follow the road to the main roundabout and turn right into Burrowmoor Road, then turn first right into Gaul Road. Follow the road for about 0.5 mile and turn left into Turnbull Road, then first right into Yardy Close.                                                                                                                                                   |  |  |
| THE ACCOMMODATION                                                                                                                                         | (Dimensions given are approximate only).                                                                                                                                                                                                                                                                                                                                                                                                        |  |  |
| ENTRANCE HALL                                                                                                                                             | with built in store cupboard, built in airing cupboard.                                                                                                                                                                                                                                                                                                                                                                                         |  |  |
| LOUNGE/DINER                                                                                                                                              | 17' 10" (max) x 16' 1" (max) with serving hatch, patio doors leading to:                                                                                                                                                                                                                                                                                                                                                                        |  |  |
| <b>BRICK &amp; UPVC CONSERVATORY</b> 14' 4" (max) x 9' 6" (max) with French doors to rear garden.                                                         |                                                                                                                                                                                                                                                                                                                                                                                                                                                 |  |  |
| KITCHEN                                                                                                                                                   | 9' 2" (max) x 9' 3" (max) with preparation surfaces with drawers and cupboards under, single drainer sink unit with mixer tap and cupboards under, space/plumbing for slimline dishwasher, space/plumbing for automatic washing machine, space for fridge/freezer, built in electric oven, built in gas hob, tiled walls, wall cupboards, serving hatch, larder cupboard, wall mounted combi-boiler (check advised) central heating programmer. |  |  |
| <b>BATHROOM/SHOWER ROOM</b> with tiled floor, pedestal washbasin, heated towel rail, walk in shower/bath with mixer tap and shower overhead, tiled walls. |                                                                                                                                                                                                                                                                                                                                                                                                                                                 |  |  |
| SEPARATE W/C                                                                                                                                              | with low level w.c., part tiled walls.                                                                                                                                                                                                                                                                                                                                                                                                          |  |  |
| BEDROOM NO. 1                                                                                                                                             | 12' 10" (max) x 9' 7" (max) with built in sliding wardrobe/cupboard.                                                                                                                                                                                                                                                                                                                                                                            |  |  |
| BEDROOM NO. 2                                                                                                                                             | 9' 10" (max) x 8' 9" (max).                                                                                                                                                                                                                                                                                                                                                                                                                     |  |  |
| BEDROOM NO. 3                                                                                                                                             | 9' 8'' (max) x 6' 8'' (max)                                                                                                                                                                                                                                                                                                                                                                                                                     |  |  |
| OUTSIDE                                                                                                                                                   | GREEN HOUSE COLD WATER TAP OUTSIDE LIGHT<br>TIMBER STORE SHED                                                                                                                                                                                                                                                                                                                                                                                   |  |  |
| <b>DETACHED BRICK GARAGE</b> 16' 2" (max) x 8' 7" (max) with up and over door, joist storage, power and lighting, personal door.                          |                                                                                                                                                                                                                                                                                                                                                                                                                                                 |  |  |