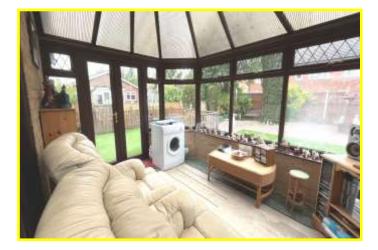

| REF. NO. M4792                                                                                                                                            | 7 YARDY CLOSE, MARCH                                                                                                                                                                                                                                                                                                                                                                                                                            |  |  |
|-----------------------------------------------------------------------------------------------------------------------------------------------------------|-------------------------------------------------------------------------------------------------------------------------------------------------------------------------------------------------------------------------------------------------------------------------------------------------------------------------------------------------------------------------------------------------------------------------------------------------|--|--|
| HOW TO GET THERE                                                                                                                                          | From the Fountain near our March office proceed along Broad Street. Follow the road to the main roundabout and turn right into Burrowmoor Road, then turn first right into Gaul Road. Follow the road for about 0.5 mile and turn left into Turnbull Road, then first right into Yardy Close.                                                                                                                                                   |  |  |
| THE ACCOMMODATION                                                                                                                                         | (Dimensions given are approximate only).                                                                                                                                                                                                                                                                                                                                                                                                        |  |  |
| ENTRANCE HALL                                                                                                                                             | with built in store cupboard, built in airing cupboard.                                                                                                                                                                                                                                                                                                                                                                                         |  |  |
| LOUNGE/DINER                                                                                                                                              | 17' 10" (max) x 16' 1" (max) with serving hatch, patio doors leading to:                                                                                                                                                                                                                                                                                                                                                                        |  |  |
| <b>BRICK &amp; UPVC CONSERVATORY</b> 14' 4" (max) x 9' 6" (max) with French doors to rear garden.                                                         |                                                                                                                                                                                                                                                                                                                                                                                                                                                 |  |  |
| KITCHEN                                                                                                                                                   | 9' 2" (max) x 9' 3" (max) with preparation surfaces with drawers and cupboards under, single drainer sink unit with mixer tap and cupboards under, space/plumbing for slimline dishwasher, space/plumbing for automatic washing machine, space for fridge/freezer, built in electric oven, built in gas hob, tiled walls, wall cupboards, serving hatch, larder cupboard, wall mounted combi-boiler (check advised) central heating programmer. |  |  |
| <b>BATHROOM/SHOWER ROOM</b> with tiled floor, pedestal washbasin, heated towel rail, walk in shower/bath with mixer tap and shower overhead, tiled walls. |                                                                                                                                                                                                                                                                                                                                                                                                                                                 |  |  |
| SEPARATE W/C                                                                                                                                              | with low level w.c., part tiled walls.                                                                                                                                                                                                                                                                                                                                                                                                          |  |  |
| BEDROOM NO. 1                                                                                                                                             | 12' 10" (max) x 9' 7" (max) with built in sliding wardrobe/cupboard.                                                                                                                                                                                                                                                                                                                                                                            |  |  |
| BEDROOM NO. 2                                                                                                                                             | 9' 10" (max) x 8' 9" (max).                                                                                                                                                                                                                                                                                                                                                                                                                     |  |  |
| BEDROOM NO. 3                                                                                                                                             | 9' 8'' (max) x 6' 8'' (max)                                                                                                                                                                                                                                                                                                                                                                                                                     |  |  |
| OUTSIDE                                                                                                                                                   | GREEN HOUSE COLD WATER TAP OUTSIDE LIGHT<br>TIMBER STORE SHED                                                                                                                                                                                                                                                                                                                                                                                   |  |  |
| <b>DETACHED BRICK GARAGE</b> 16' 2" (max) x 8' 7" (max) with up and over door, joist storage, power and lighting, personal door.                          |                                                                                                                                                                                                                                                                                                                                                                                                                                                 |  |  |