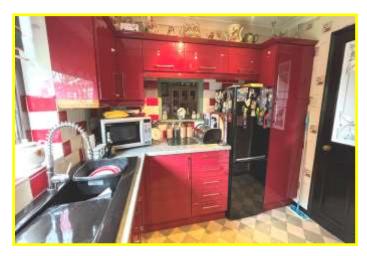

| REF. NO. M4792                                                                                                                                            | 7 YARDY CLOSE, MARCH                                                                                                                                                                                                                                                                                                                                                                                                                            |  |  |
|-----------------------------------------------------------------------------------------------------------------------------------------------------------|-------------------------------------------------------------------------------------------------------------------------------------------------------------------------------------------------------------------------------------------------------------------------------------------------------------------------------------------------------------------------------------------------------------------------------------------------|--|--|
| HOW TO GET THERE                                                                                                                                          | From the Fountain near our March office proceed along Broad Street. Follow the road to the main roundabout and turn right into Burrowmoor Road, then turn first right into Gaul Road. Follow the road for about 0.5 mile and turn left into Turnbull Road, then first right into Yardy Close.                                                                                                                                                   |  |  |
| THE ACCOMMODATION                                                                                                                                         | (Dimensions given are approximate only).                                                                                                                                                                                                                                                                                                                                                                                                        |  |  |
| ENTRANCE HALL                                                                                                                                             | with built in store cupboard, built in airing cupboard.                                                                                                                                                                                                                                                                                                                                                                                         |  |  |
| LOUNGE/DINER                                                                                                                                              | 17' 10" (max) x 16' 1" (max) with serving hatch, patio doors leading to:                                                                                                                                                                                                                                                                                                                                                                        |  |  |
| <b>BRICK &amp; UPVC CONSERVATORY</b> 14' 4" (max) x 9' 6" (max) with French doors to rear garden.                                                         |                                                                                                                                                                                                                                                                                                                                                                                                                                                 |  |  |
| KITCHEN                                                                                                                                                   | 9' 2" (max) x 9' 3" (max) with preparation surfaces with drawers and cupboards under, single drainer sink unit with mixer tap and cupboards under, space/plumbing for slimline dishwasher, space/plumbing for automatic washing machine, space for fridge/freezer, built in electric oven, built in gas hob, tiled walls, wall cupboards, serving hatch, larder cupboard, wall mounted combi-boiler (check advised) central heating programmer. |  |  |
| <b>BATHROOM/SHOWER ROOM</b> with tiled floor, pedestal washbasin, heated towel rail, walk in shower/bath with mixer tap and shower overhead, tiled walls. |                                                                                                                                                                                                                                                                                                                                                                                                                                                 |  |  |
| SEPARATE W/C                                                                                                                                              | with low level w.c., part tiled walls.                                                                                                                                                                                                                                                                                                                                                                                                          |  |  |
| BEDROOM NO. 1                                                                                                                                             | 12' 10" (max) x 9' 7" (max) with built in sliding wardrobe/cupboard.                                                                                                                                                                                                                                                                                                                                                                            |  |  |
| BEDROOM NO. 2                                                                                                                                             | 9' 10" (max) x 8' 9" (max).                                                                                                                                                                                                                                                                                                                                                                                                                     |  |  |
| BEDROOM NO. 3                                                                                                                                             | 9' 8'' (max) x 6' 8'' (max)                                                                                                                                                                                                                                                                                                                                                                                                                     |  |  |
| OUTSIDE                                                                                                                                                   | GREEN HOUSE COLD WATER TAP OUTSIDE LIGHT<br>TIMBER STORE SHED                                                                                                                                                                                                                                                                                                                                                                                   |  |  |
| <b>DETACHED BRICK GARAGE</b> 16' 2" (max) x 8' 7" (max) with up and over door, joist storage, power and lighting, personal door.                          |                                                                                                                                                                                                                                                                                                                                                                                                                                                 |  |  |