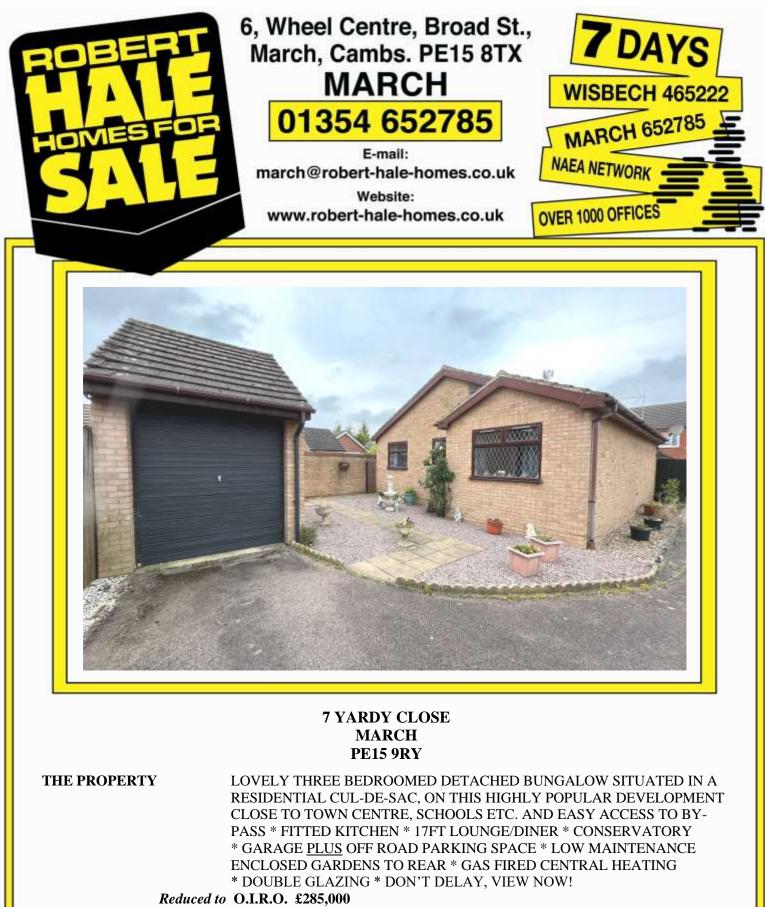

**LOW MAINTENANCE GARDENS** to front, down to gravel and paved pathways which lead to a side entrance gate, tarmac off road parking area, paved pathway along side of the property to the rear garden, which is mostly down to artificial grass and gravel, ballustraded patio area, trees and shrubs.