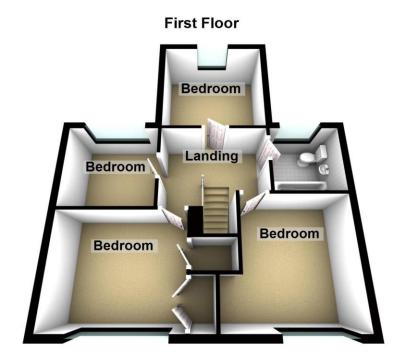

| REF. NO. M4782                                                                         | 18, NEW STREET, DODDINGTON                                                                                                                                                                                                                                                                                                                                                                                                                                                                  |  |  |
|----------------------------------------------------------------------------------------|---------------------------------------------------------------------------------------------------------------------------------------------------------------------------------------------------------------------------------------------------------------------------------------------------------------------------------------------------------------------------------------------------------------------------------------------------------------------------------------------|--|--|
| HOW TO GET THERE                                                                       | From the Fountain near our March office proceed along Broad Street, High Street, The Causeway, The Avenue and into Wimblington Road. Proceed, at the roundabout take the second exit signed Doddington and Wimblington. Follow the main road for about 2.6 miles then turn left into Church Lane, by the bus shelter. Then turn almost immediately first left into a private lane/driveway which leads to the garage and parking area. Park, and then walk round to the front of the house. |  |  |
| THE ACCOMMODATION                                                                      | (Dimensions given are approximate only).                                                                                                                                                                                                                                                                                                                                                                                                                                                    |  |  |
| ENTRANCE HALL                                                                          | With stairway off.                                                                                                                                                                                                                                                                                                                                                                                                                                                                          |  |  |
| LOUNGE/DINER                                                                           | 18'(max) x 12'4"(max) With feature exposed brick open fireplace, double glazed French doors to rear garden.                                                                                                                                                                                                                                                                                                                                                                                 |  |  |
| DINING ROOM                                                                            | 18'(max) x 9'6"(max) With walk-in understairs cupboard, walk-in larder.                                                                                                                                                                                                                                                                                                                                                                                                                     |  |  |
| KITCHEN                                                                                | 10'7"(max) x 10'1"(max) With breakfast bar, wall cupboards, gas cooker point, electric cooker point, electric hob hood, wine rack, preparation surfaces with drawers and cupboards under, inset single drainer 1 ½ bowl sink unit with mixer tap and cupboards under.                                                                                                                                                                                                                       |  |  |
| GROUND FLOOR CLOAKROOM/W.C. With low level w.c., hand washbasin with tiled splashback. |                                                                                                                                                                                                                                                                                                                                                                                                                                                                                             |  |  |
| UTILITY                                                                                | 11'3"(max) x 5'2"(max) With work top with cupboards under and space/plumbing for automatic washing machine.                                                                                                                                                                                                                                                                                                                                                                                 |  |  |
| FIRST FLOOR                                                                            |                                                                                                                                                                                                                                                                                                                                                                                                                                                                                             |  |  |
| LANDING                                                                                | With access via foldaway ladder to loft.                                                                                                                                                                                                                                                                                                                                                                                                                                                    |  |  |
| BATHROOM/W.C.                                                                          | With low level w.c., inset hand washbasin with mixer tap and cupboard under, panelled bath with Triton electric shower attachment with folding screen, part tiled walls.                                                                                                                                                                                                                                                                                                                    |  |  |
| BEDROOM NO. 1                                                                          | 11'4"(max) x 9'10"(max) With built-in airing cupboard housing Viessmann gas fired wall mounted combi boiler, built-in double wardrobe/cupboard.                                                                                                                                                                                                                                                                                                                                             |  |  |
| <b>BEDROOM NO. 2</b>                                                                   | 11'4"(max) x 9'6"(max) With recess for wardrobe.                                                                                                                                                                                                                                                                                                                                                                                                                                            |  |  |
| BEDROOM NO. 3                                                                          | 9'11"(max) x 9'8"(max)                                                                                                                                                                                                                                                                                                                                                                                                                                                                      |  |  |
| <b>BEDROOM NO. 4</b>                                                                   | 8'6"(max) x 8'(max)                                                                                                                                                                                                                                                                                                                                                                                                                                                                         |  |  |
| OUTSIDE                                                                                | OUTSIDE LIGHT. COLD WATER TAP.                                                                                                                                                                                                                                                                                                                                                                                                                                                              |  |  |
| BRICK GARAGE                                                                           | With up and over door, on a separate plot nearby.                                                                                                                                                                                                                                                                                                                                                                                                                                           |  |  |
|                                                                                        | PLUS AN ALLOCATED OFF ROAD PARKING SPACE.                                                                                                                                                                                                                                                                                                                                                                                                                                                   |  |  |
| GARDENS                                                                                | Gardens to front laid to lawn with a pathway to the front entrance door.<br>Attractive enclosed gardens to rear, laid to lawn with paved patio, concrete patio, borders etc.                                                                                                                                                                                                                                                                                                                |  |  |
|                                                                                        | A gate in the rear fence of the garden opens onto the footpath leading to the garage/parking area.                                                                                                                                                                                                                                                                                                                                                                                          |  |  |