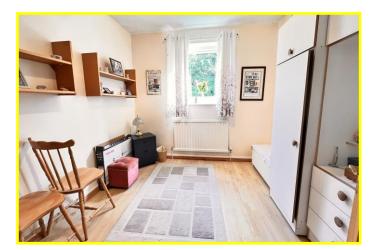

| REF. NO. M4782                                                                         | 18, NEW STREET, DODDINGTON                                                                                                                                                                                                                                                                                                                                                                                                                                                                  |  |  |
|----------------------------------------------------------------------------------------|---------------------------------------------------------------------------------------------------------------------------------------------------------------------------------------------------------------------------------------------------------------------------------------------------------------------------------------------------------------------------------------------------------------------------------------------------------------------------------------------|--|--|
| HOW TO GET THERE                                                                       | From the Fountain near our March office proceed along Broad Street, High Street, The Causeway, The Avenue and into Wimblington Road. Proceed, at the roundabout take the second exit signed Doddington and Wimblington. Follow the main road for about 2.6 miles then turn left into Church Lane, by the bus shelter. Then turn almost immediately first left into a private lane/driveway which leads to the garage and parking area. Park, and then walk round to the front of the house. |  |  |
| THE ACCOMMODATION                                                                      | (Dimensions given are approximate only).                                                                                                                                                                                                                                                                                                                                                                                                                                                    |  |  |
| ENTRANCE HALL                                                                          | With stairway off.                                                                                                                                                                                                                                                                                                                                                                                                                                                                          |  |  |
| LOUNGE/DINER                                                                           | 18'(max) x 12'4"(max) With feature exposed brick open fireplace, double glazed French doors to rear garden.                                                                                                                                                                                                                                                                                                                                                                                 |  |  |
| DINING ROOM                                                                            | 18'(max) x 9'6"(max) With walk-in understairs cupboard, walk-in larder.                                                                                                                                                                                                                                                                                                                                                                                                                     |  |  |
| KITCHEN                                                                                | 10'7"(max) x 10'1"(max) With breakfast bar, wall cupboards, gas cooker point, electric cooker point, electric hob hood, wine rack, preparation surfaces with drawers and cupboards under, inset single drainer 1 ½ bowl sink unit with mixer tap and cupboards under.                                                                                                                                                                                                                       |  |  |
| GROUND FLOOR CLOAKROOM/W.C. With low level w.c., hand washbasin with tiled splashback. |                                                                                                                                                                                                                                                                                                                                                                                                                                                                                             |  |  |
| UTILITY                                                                                | 11'3"(max) x 5'2"(max) With work top with cupboards under and space/plumbing for automatic washing machine.                                                                                                                                                                                                                                                                                                                                                                                 |  |  |
| FIRST FLOOR                                                                            |                                                                                                                                                                                                                                                                                                                                                                                                                                                                                             |  |  |
| LANDING                                                                                | With access via foldaway ladder to loft.                                                                                                                                                                                                                                                                                                                                                                                                                                                    |  |  |
| BATHROOM/W.C.                                                                          | With low level w.c., inset hand washbasin with mixer tap and cupboard under, panelled bath with Triton electric shower attachment with folding screen, part tiled walls.                                                                                                                                                                                                                                                                                                                    |  |  |
| BEDROOM NO. 1                                                                          | 11'4"(max) x 9'10"(max) With built-in airing cupboard housing Viessmann gas fired wall mounted combi boiler, built-in double wardrobe/cupboard.                                                                                                                                                                                                                                                                                                                                             |  |  |
| <b>BEDROOM NO. 2</b>                                                                   | 11'4"(max) x 9'6"(max) With recess for wardrobe.                                                                                                                                                                                                                                                                                                                                                                                                                                            |  |  |
| BEDROOM NO. 3                                                                          | 9'11"(max) x 9'8"(max)                                                                                                                                                                                                                                                                                                                                                                                                                                                                      |  |  |
| <b>BEDROOM NO. 4</b>                                                                   | 8'6"(max) x 8'(max)                                                                                                                                                                                                                                                                                                                                                                                                                                                                         |  |  |
| OUTSIDE                                                                                | OUTSIDE LIGHT. COLD WATER TAP.                                                                                                                                                                                                                                                                                                                                                                                                                                                              |  |  |
| BRICK GARAGE                                                                           | With up and over door, on a separate plot nearby.                                                                                                                                                                                                                                                                                                                                                                                                                                           |  |  |
|                                                                                        | PLUS AN ALLOCATED OFF ROAD PARKING SPACE.                                                                                                                                                                                                                                                                                                                                                                                                                                                   |  |  |
| GARDENS                                                                                | Gardens to front laid to lawn with a pathway to the front entrance door.<br>Attractive enclosed gardens to rear, laid to lawn with paved patio, concrete patio, borders etc.                                                                                                                                                                                                                                                                                                                |  |  |
|                                                                                        | A gate in the rear fence of the garden opens onto the footpath leading to the garage/parking area.                                                                                                                                                                                                                                                                                                                                                                                          |  |  |