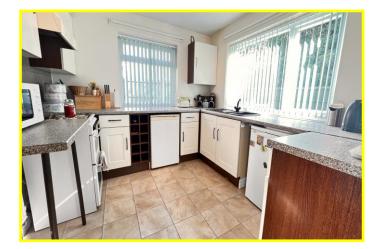

| REF. NO. M4782                                                                         | 18, NEW STREET, DODDINGTON                                                                                                                                                                                                                                                                                                                                                                                                                                                                  |  |  |
|----------------------------------------------------------------------------------------|---------------------------------------------------------------------------------------------------------------------------------------------------------------------------------------------------------------------------------------------------------------------------------------------------------------------------------------------------------------------------------------------------------------------------------------------------------------------------------------------|--|--|
| HOW TO GET THERE                                                                       | From the Fountain near our March office proceed along Broad Street, High Street, The Causeway, The Avenue and into Wimblington Road. Proceed, at the roundabout take the second exit signed Doddington and Wimblington. Follow the main road for about 2.6 miles then turn left into Church Lane, by the bus shelter. Then turn almost immediately first left into a private lane/driveway which leads to the garage and parking area. Park, and then walk round to the front of the house. |  |  |
| THE ACCOMMODATION                                                                      | (Dimensions given are approximate only).                                                                                                                                                                                                                                                                                                                                                                                                                                                    |  |  |
| ENTRANCE HALL                                                                          | With stairway off.                                                                                                                                                                                                                                                                                                                                                                                                                                                                          |  |  |
| LOUNGE/DINER                                                                           | 18'(max) x 12'4"(max) With feature exposed brick open fireplace, double glazed French doors to rear garden.                                                                                                                                                                                                                                                                                                                                                                                 |  |  |
| DINING ROOM                                                                            | 18'(max) x 9'6"(max) With walk-in understairs cupboard, walk-in larder.                                                                                                                                                                                                                                                                                                                                                                                                                     |  |  |
| KITCHEN                                                                                | 10'7"(max) x 10'1"(max) With breakfast bar, wall cupboards, gas cooker point, electric cooker point, electric hob hood, wine rack, preparation surfaces with drawers and cupboards under, inset single drainer 1 ½ bowl sink unit with mixer tap and cupboards under.                                                                                                                                                                                                                       |  |  |
| GROUND FLOOR CLOAKROOM/W.C. With low level w.c., hand washbasin with tiled splashback. |                                                                                                                                                                                                                                                                                                                                                                                                                                                                                             |  |  |
| UTILITY                                                                                | 11'3"(max) x 5'2"(max) With work top with cupboards under and space/plumbing for automatic washing machine.                                                                                                                                                                                                                                                                                                                                                                                 |  |  |
| FIRST FLOOR                                                                            |                                                                                                                                                                                                                                                                                                                                                                                                                                                                                             |  |  |
| LANDING                                                                                | With access via foldaway ladder to loft.                                                                                                                                                                                                                                                                                                                                                                                                                                                    |  |  |
| BATHROOM/W.C.                                                                          | With low level w.c., inset hand washbasin with mixer tap and cupboard under, panelled bath with Triton electric shower attachment with folding screen, part tiled walls.                                                                                                                                                                                                                                                                                                                    |  |  |
| BEDROOM NO. 1                                                                          | 11'4"(max) x 9'10"(max) With built-in airing cupboard housing Viessmann gas fired wall mounted combi boiler, built-in double wardrobe/cupboard.                                                                                                                                                                                                                                                                                                                                             |  |  |
| <b>BEDROOM NO. 2</b>                                                                   | 11'4"(max) x 9'6"(max) With recess for wardrobe.                                                                                                                                                                                                                                                                                                                                                                                                                                            |  |  |
| BEDROOM NO. 3                                                                          | 9'11"(max) x 9'8"(max)                                                                                                                                                                                                                                                                                                                                                                                                                                                                      |  |  |
| <b>BEDROOM NO. 4</b>                                                                   | 8'6"(max) x 8'(max)                                                                                                                                                                                                                                                                                                                                                                                                                                                                         |  |  |
| OUTSIDE                                                                                | OUTSIDE LIGHT. COLD WATER TAP.                                                                                                                                                                                                                                                                                                                                                                                                                                                              |  |  |
| BRICK GARAGE                                                                           | With up and over door, on a separate plot nearby.                                                                                                                                                                                                                                                                                                                                                                                                                                           |  |  |
|                                                                                        | PLUS AN ALLOCATED OFF ROAD PARKING SPACE.                                                                                                                                                                                                                                                                                                                                                                                                                                                   |  |  |
| GARDENS                                                                                | Gardens to front laid to lawn with a pathway to the front entrance door.<br>Attractive enclosed gardens to rear, laid to lawn with paved patio, concrete patio, borders etc.                                                                                                                                                                                                                                                                                                                |  |  |
|                                                                                        | A gate in the rear fence of the garden opens onto the footpath leading to the garage/parking area.                                                                                                                                                                                                                                                                                                                                                                                          |  |  |