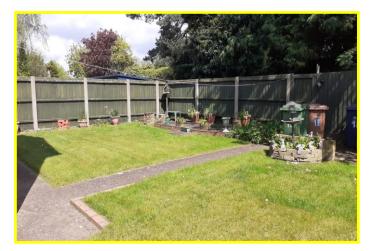

| REF. NO. M4782                                                                         | 18, NEW STREET, DODDINGTON                                                                                                                                                                                                                                                                                                                                                                                                                                                                  |  |  |
|----------------------------------------------------------------------------------------|---------------------------------------------------------------------------------------------------------------------------------------------------------------------------------------------------------------------------------------------------------------------------------------------------------------------------------------------------------------------------------------------------------------------------------------------------------------------------------------------|--|--|
| HOW TO GET THERE                                                                       | From the Fountain near our March office proceed along Broad Street, High Street, The Causeway, The Avenue and into Wimblington Road. Proceed, at the roundabout take the second exit signed Doddington and Wimblington. Follow the main road for about 2.6 miles then turn left into Church Lane, by the bus shelter. Then turn almost immediately first left into a private lane/driveway which leads to the garage and parking area. Park, and then walk round to the front of the house. |  |  |
| THE ACCOMMODATION                                                                      | (Dimensions given are approximate only).                                                                                                                                                                                                                                                                                                                                                                                                                                                    |  |  |
| ENTRANCE HALL                                                                          | With stairway off.                                                                                                                                                                                                                                                                                                                                                                                                                                                                          |  |  |
| LOUNGE/DINER                                                                           | 18'(max) x 12'4"(max) With feature exposed brick open fireplace, double glazed French doors to rear garden.                                                                                                                                                                                                                                                                                                                                                                                 |  |  |
| DINING ROOM                                                                            | 18'(max) x 9'6"(max) With walk-in understairs cupboard, walk-in larder.                                                                                                                                                                                                                                                                                                                                                                                                                     |  |  |
| KITCHEN                                                                                | 10'7"(max) x 10'1"(max) With breakfast bar, wall cupboards, gas cooker point, electric cooker point, electric hob hood, wine rack, preparation surfaces with drawers and cupboards under, inset single drainer 1 ½ bowl sink unit with mixer tap and cupboards under.                                                                                                                                                                                                                       |  |  |
| GROUND FLOOR CLOAKROOM/W.C. With low level w.c., hand washbasin with tiled splashback. |                                                                                                                                                                                                                                                                                                                                                                                                                                                                                             |  |  |
| UTILITY                                                                                | 11'3"(max) x 5'2"(max) With work top with cupboards under and space/plumbing for automatic washing machine.                                                                                                                                                                                                                                                                                                                                                                                 |  |  |
| FIRST FLOOR                                                                            |                                                                                                                                                                                                                                                                                                                                                                                                                                                                                             |  |  |
| LANDING                                                                                | With access via foldaway ladder to loft.                                                                                                                                                                                                                                                                                                                                                                                                                                                    |  |  |
| BATHROOM/W.C.                                                                          | With low level w.c., inset hand washbasin with mixer tap and cupboard under, panelled bath with Triton electric shower attachment with folding screen, part tiled walls.                                                                                                                                                                                                                                                                                                                    |  |  |
| BEDROOM NO. 1                                                                          | 11'4"(max) x 9'10"(max) With built-in airing cupboard housing Viessmann gas fired wall mounted combi boiler, built-in double wardrobe/cupboard.                                                                                                                                                                                                                                                                                                                                             |  |  |
| <b>BEDROOM NO. 2</b>                                                                   | 11'4"(max) x 9'6"(max) With recess for wardrobe.                                                                                                                                                                                                                                                                                                                                                                                                                                            |  |  |
| BEDROOM NO. 3                                                                          | 9'11"(max) x 9'8"(max)                                                                                                                                                                                                                                                                                                                                                                                                                                                                      |  |  |
| <b>BEDROOM NO. 4</b>                                                                   | 8'6"(max) x 8'(max)                                                                                                                                                                                                                                                                                                                                                                                                                                                                         |  |  |
| OUTSIDE                                                                                | OUTSIDE LIGHT. COLD WATER TAP.                                                                                                                                                                                                                                                                                                                                                                                                                                                              |  |  |
| BRICK GARAGE                                                                           | With up and over door, on a separate plot nearby.                                                                                                                                                                                                                                                                                                                                                                                                                                           |  |  |
|                                                                                        | PLUS AN ALLOCATED OFF ROAD PARKING SPACE.                                                                                                                                                                                                                                                                                                                                                                                                                                                   |  |  |
| GARDENS                                                                                | Gardens to front laid to lawn with a pathway to the front entrance door.<br>Attractive enclosed gardens to rear, laid to lawn with paved patio, concrete patio, borders etc.                                                                                                                                                                                                                                                                                                                |  |  |
|                                                                                        | A gate in the rear fence of the garden opens onto the footpath leading to the garage/parking area.                                                                                                                                                                                                                                                                                                                                                                                          |  |  |