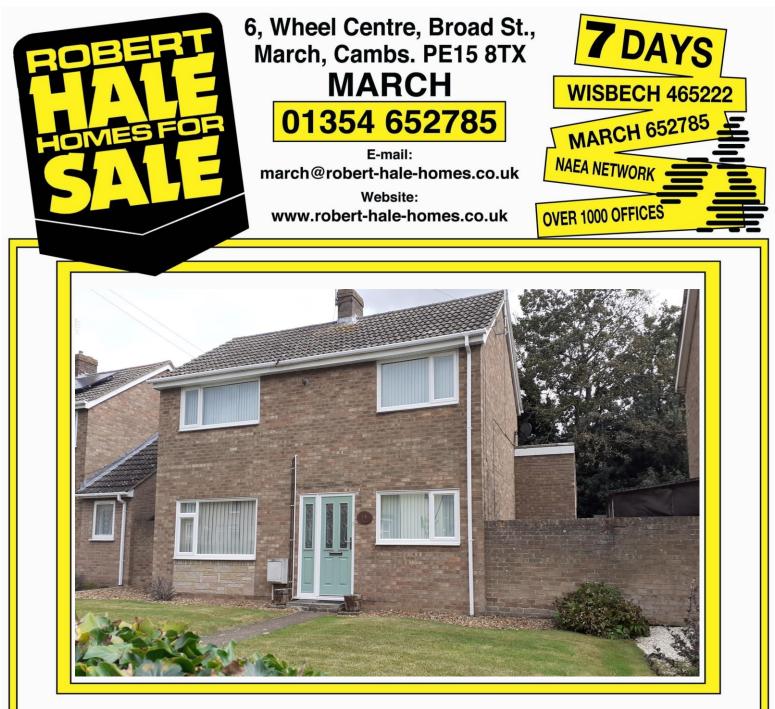

## 18, NEW STREET, DODDINGTON, PE15 0SP.

| THE PROPERTY | DETACHED<br>*18 FT SEPA<br>* ATTRACT<br>ALLOCATE<br>HEATING * | VELL PRESENTED, EXTENDED<br>HOUSE IN THIS HIGHLY SOUG<br>ARATE DINING ROOM * LOVEL<br>IVE ENCLOSED GARDENS TO F<br>D OFF ROAD PARKING SPACE<br>DOUBLE GLAZING * VIEW QU<br>TMENT! * NO UPWARD CHAIN | HT AFTER VILLAGE<br>Y LOUNGE * UTILITY<br>REAR * GARAGE <u>PLUS</u><br>* GAS FIRED CENTRAL<br>ICKLY TO AVOID |
|--------------|---------------------------------------------------------------|-----------------------------------------------------------------------------------------------------------------------------------------------------------------------------------------------------|--------------------------------------------------------------------------------------------------------------|
| Reduced to   | £320,000                                                      | £313,500 o.n.o. £299,995                                                                                                                                                                            | £285,000                                                                                                     |
| PRICE        | £340,000                                                      | FREEHOLD                                                                                                                                                                                            | EPC BAND D                                                                                                   |
| COUNCIL TAX  | BAND D                                                        | FENLAND DISTRICT COUNCI                                                                                                                                                                             | L REF. NO. M4782                                                                                             |

| REF. NO. M4782                                                                         | 18, NEW STREET, DODDINGTON                                                                                                                                                                                                                                                                                                                                                                                                                                                                  |  |  |
|----------------------------------------------------------------------------------------|---------------------------------------------------------------------------------------------------------------------------------------------------------------------------------------------------------------------------------------------------------------------------------------------------------------------------------------------------------------------------------------------------------------------------------------------------------------------------------------------|--|--|
| HOW TO GET THERE                                                                       | From the Fountain near our March office proceed along Broad Street, High Street, The Causeway, The Avenue and into Wimblington Road. Proceed, at the roundabout take the second exit signed Doddington and Wimblington. Follow the main road for about 2.6 miles then turn left into Church Lane, by the bus shelter. Then turn almost immediately first left into a private lane/driveway which leads to the garage and parking area. Park, and then walk round to the front of the house. |  |  |
| THE ACCOMMODATION                                                                      | (Dimensions given are approximate only).                                                                                                                                                                                                                                                                                                                                                                                                                                                    |  |  |
| ENTRANCE HALL                                                                          | With stairway off.                                                                                                                                                                                                                                                                                                                                                                                                                                                                          |  |  |
| LOUNGE/DINER                                                                           | 18'(max) x 12'4"(max) With feature exposed brick open fireplace, double glazed French doors to rear garden.                                                                                                                                                                                                                                                                                                                                                                                 |  |  |
| DINING ROOM                                                                            | 18'(max) x 9'6"(max) With walk-in understairs cupboard, walk-in larder.                                                                                                                                                                                                                                                                                                                                                                                                                     |  |  |
| KITCHEN                                                                                | 10'7"(max) x 10'1"(max) With breakfast bar, wall cupboards, gas cooker point, electric cooker point, electric hob hood, wine rack, preparation surfaces with drawers and cupboards under, inset single drainer 1 ½ bowl sink unit with mixer tap and cupboards under.                                                                                                                                                                                                                       |  |  |
| GROUND FLOOR CLOAKROOM/W.C. With low level w.c., hand washbasin with tiled splashback. |                                                                                                                                                                                                                                                                                                                                                                                                                                                                                             |  |  |
| UTILITY                                                                                | 11'3"(max) x 5'2"(max) With work top with cupboards under and space/plumbing for automatic washing machine.                                                                                                                                                                                                                                                                                                                                                                                 |  |  |
| FIRST FLOOR                                                                            |                                                                                                                                                                                                                                                                                                                                                                                                                                                                                             |  |  |
| LANDING                                                                                | With access via foldaway ladder to loft.                                                                                                                                                                                                                                                                                                                                                                                                                                                    |  |  |
| BATHROOM/W.C.                                                                          | With low level w.c., inset hand washbasin with mixer tap and cupboard under, panelled bath with Triton electric shower attachment with folding screen, part tiled walls.                                                                                                                                                                                                                                                                                                                    |  |  |
| BEDROOM NO. 1                                                                          | 11'4"(max) x 9'10"(max) With built-in airing cupboard housing Viessmann gas fired wall mounted combi boiler, built-in double wardrobe/cupboard.                                                                                                                                                                                                                                                                                                                                             |  |  |
| <b>BEDROOM NO. 2</b>                                                                   | 11'4"(max) x 9'6"(max) With recess for wardrobe.                                                                                                                                                                                                                                                                                                                                                                                                                                            |  |  |
| BEDROOM NO. 3                                                                          | 9'11"(max) x 9'8"(max)                                                                                                                                                                                                                                                                                                                                                                                                                                                                      |  |  |
| <b>BEDROOM NO. 4</b>                                                                   | 8'6"(max) x 8'(max)                                                                                                                                                                                                                                                                                                                                                                                                                                                                         |  |  |
| OUTSIDE                                                                                | OUTSIDE LIGHT. COLD WATER TAP.                                                                                                                                                                                                                                                                                                                                                                                                                                                              |  |  |
| BRICK GARAGE                                                                           | With up and over door, on a separate plot nearby.                                                                                                                                                                                                                                                                                                                                                                                                                                           |  |  |
|                                                                                        | PLUS AN ALLOCATED OFF ROAD PARKING SPACE.                                                                                                                                                                                                                                                                                                                                                                                                                                                   |  |  |
| GARDENS                                                                                | Gardens to front laid to lawn with a pathway to the front entrance door.<br>Attractive enclosed gardens to rear, laid to lawn with paved patio, concrete patio, borders etc.                                                                                                                                                                                                                                                                                                                |  |  |
|                                                                                        | A gate in the rear fence of the garden opens onto the footpath leading to the garage/parking area.                                                                                                                                                                                                                                                                                                                                                                                          |  |  |