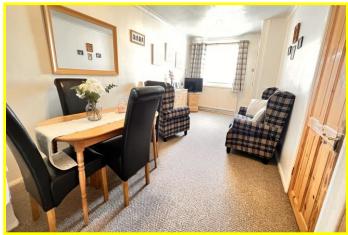

| REF. NO. M4782                                                                         | 18, NEW STREET, DODDINGTON                                                                                                                                                                                                                                                                                                                                                                                                                                                                  |  |  |
|----------------------------------------------------------------------------------------|---------------------------------------------------------------------------------------------------------------------------------------------------------------------------------------------------------------------------------------------------------------------------------------------------------------------------------------------------------------------------------------------------------------------------------------------------------------------------------------------|--|--|
| HOW TO GET THERE                                                                       | From the Fountain near our March office proceed along Broad Street, High Street, The Causeway, The Avenue and into Wimblington Road. Proceed, at the roundabout take the second exit signed Doddington and Wimblington. Follow the main road for about 2.6 miles then turn left into Church Lane, by the bus shelter. Then turn almost immediately first left into a private lane/driveway which leads to the garage and parking area. Park, and then walk round to the front of the house. |  |  |
| THE ACCOMMODATION                                                                      | (Dimensions given are approximate only).                                                                                                                                                                                                                                                                                                                                                                                                                                                    |  |  |
| ENTRANCE HALL                                                                          | With stairway off.                                                                                                                                                                                                                                                                                                                                                                                                                                                                          |  |  |
| LOUNGE/DINER                                                                           | 18'(max) x 12'4"(max) With feature exposed brick open fireplace, double glazed French doors to rear garden.                                                                                                                                                                                                                                                                                                                                                                                 |  |  |
| DINING ROOM                                                                            | 18'(max) x 9'6"(max) With walk-in understairs cupboard, walk-in larder.                                                                                                                                                                                                                                                                                                                                                                                                                     |  |  |
| KITCHEN                                                                                | 10'7"(max) x 10'1"(max) With breakfast bar, wall cupboards, gas cooker point, electric cooker point, electric hob hood, wine rack, preparation surfaces with drawers and cupboards under, inset single drainer 1 ½ bowl sink unit with mixer tap and cupboards under.                                                                                                                                                                                                                       |  |  |
| GROUND FLOOR CLOAKROOM/W.C. With low level w.c., hand washbasin with tiled splashback. |                                                                                                                                                                                                                                                                                                                                                                                                                                                                                             |  |  |
| UTILITY                                                                                | 11'3"(max) x 5'2"(max) With work top with cupboards under and space/plumbing for automatic washing machine.                                                                                                                                                                                                                                                                                                                                                                                 |  |  |
| FIRST FLOOR                                                                            |                                                                                                                                                                                                                                                                                                                                                                                                                                                                                             |  |  |
| LANDING                                                                                | With access via foldaway ladder to loft.                                                                                                                                                                                                                                                                                                                                                                                                                                                    |  |  |
| BATHROOM/W.C.                                                                          | With low level w.c., inset hand washbasin with mixer tap and cupboard under, panelled bath with Triton electric shower attachment with folding screen, part tiled walls.                                                                                                                                                                                                                                                                                                                    |  |  |
| BEDROOM NO. 1                                                                          | 11'4"(max) x 9'10"(max) With built-in airing cupboard housing Viessmann gas fired wall mounted combi boiler, built-in double wardrobe/cupboard.                                                                                                                                                                                                                                                                                                                                             |  |  |
| <b>BEDROOM NO. 2</b>                                                                   | 11'4"(max) x 9'6"(max) With recess for wardrobe.                                                                                                                                                                                                                                                                                                                                                                                                                                            |  |  |
| BEDROOM NO. 3                                                                          | 9'11"(max) x 9'8"(max)                                                                                                                                                                                                                                                                                                                                                                                                                                                                      |  |  |
| <b>BEDROOM NO. 4</b>                                                                   | 8'6"(max) x 8'(max)                                                                                                                                                                                                                                                                                                                                                                                                                                                                         |  |  |
| OUTSIDE                                                                                | OUTSIDE LIGHT. COLD WATER TAP.                                                                                                                                                                                                                                                                                                                                                                                                                                                              |  |  |
| BRICK GARAGE                                                                           | With up and over door, on a separate plot nearby.                                                                                                                                                                                                                                                                                                                                                                                                                                           |  |  |
|                                                                                        | PLUS AN ALLOCATED OFF ROAD PARKING SPACE.                                                                                                                                                                                                                                                                                                                                                                                                                                                   |  |  |
| GARDENS                                                                                | Gardens to front laid to lawn with a pathway to the front entrance door.<br>Attractive enclosed gardens to rear, laid to lawn with paved patio, concrete patio, borders etc.                                                                                                                                                                                                                                                                                                                |  |  |
|                                                                                        | A gate in the rear fence of the garden opens onto the footpath leading to the garage/parking area.                                                                                                                                                                                                                                                                                                                                                                                          |  |  |