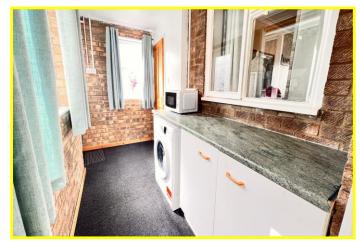

| REF. NO. M4782                                                                         | 18, NEW STREET, DODDINGTON                                                                                                                                                                                                                                                                                                                                                                                                                                                                  |  |  |
|----------------------------------------------------------------------------------------|---------------------------------------------------------------------------------------------------------------------------------------------------------------------------------------------------------------------------------------------------------------------------------------------------------------------------------------------------------------------------------------------------------------------------------------------------------------------------------------------|--|--|
| HOW TO GET THERE                                                                       | From the Fountain near our March office proceed along Broad Street, High Street, The Causeway, The Avenue and into Wimblington Road. Proceed, at the roundabout take the second exit signed Doddington and Wimblington. Follow the main road for about 2.6 miles then turn left into Church Lane, by the bus shelter. Then turn almost immediately first left into a private lane/driveway which leads to the garage and parking area. Park, and then walk round to the front of the house. |  |  |
| THE ACCOMMODATION                                                                      | (Dimensions given are approximate only).                                                                                                                                                                                                                                                                                                                                                                                                                                                    |  |  |
| ENTRANCE HALL                                                                          | With stairway off.                                                                                                                                                                                                                                                                                                                                                                                                                                                                          |  |  |
| LOUNGE/DINER                                                                           | 18'(max) x 12'4"(max) With feature exposed brick open fireplace, double glazed French doors to rear garden.                                                                                                                                                                                                                                                                                                                                                                                 |  |  |
| DINING ROOM                                                                            | 18'(max) x 9'6"(max) With walk-in understairs cupboard, walk-in larder.                                                                                                                                                                                                                                                                                                                                                                                                                     |  |  |
| KITCHEN                                                                                | 10'7"(max) x 10'1"(max) With breakfast bar, wall cupboards, gas cooker point, electric cooker point, electric hob hood, wine rack, preparation surfaces with drawers and cupboards under, inset single drainer 1 ½ bowl sink unit with mixer tap and cupboards under.                                                                                                                                                                                                                       |  |  |
| GROUND FLOOR CLOAKROOM/W.C. With low level w.c., hand washbasin with tiled splashback. |                                                                                                                                                                                                                                                                                                                                                                                                                                                                                             |  |  |
| UTILITY                                                                                | 11'3"(max) x 5'2"(max) With work top with cupboards under and space/plumbing for automatic washing machine.                                                                                                                                                                                                                                                                                                                                                                                 |  |  |
| FIRST FLOOR                                                                            |                                                                                                                                                                                                                                                                                                                                                                                                                                                                                             |  |  |
| LANDING                                                                                | With access via foldaway ladder to loft.                                                                                                                                                                                                                                                                                                                                                                                                                                                    |  |  |
| BATHROOM/W.C.                                                                          | With low level w.c., inset hand washbasin with mixer tap and cupboard under, panelled bath with Triton electric shower attachment with folding screen, part tiled walls.                                                                                                                                                                                                                                                                                                                    |  |  |
| BEDROOM NO. 1                                                                          | 11'4"(max) x 9'10"(max) With built-in airing cupboard housing Viessmann gas fired wall mounted combi boiler, built-in double wardrobe/cupboard.                                                                                                                                                                                                                                                                                                                                             |  |  |
| <b>BEDROOM NO. 2</b>                                                                   | 11'4"(max) x 9'6"(max) With recess for wardrobe.                                                                                                                                                                                                                                                                                                                                                                                                                                            |  |  |
| BEDROOM NO. 3                                                                          | 9'11"(max) x 9'8"(max)                                                                                                                                                                                                                                                                                                                                                                                                                                                                      |  |  |
| <b>BEDROOM NO. 4</b>                                                                   | 8'6"(max) x 8'(max)                                                                                                                                                                                                                                                                                                                                                                                                                                                                         |  |  |
| OUTSIDE                                                                                | OUTSIDE LIGHT. COLD WATER TAP.                                                                                                                                                                                                                                                                                                                                                                                                                                                              |  |  |
| BRICK GARAGE                                                                           | With up and over door, on a separate plot nearby.                                                                                                                                                                                                                                                                                                                                                                                                                                           |  |  |
|                                                                                        | PLUS AN ALLOCATED OFF ROAD PARKING SPACE.                                                                                                                                                                                                                                                                                                                                                                                                                                                   |  |  |
| GARDENS                                                                                | Gardens to front laid to lawn with a pathway to the front entrance door.<br>Attractive enclosed gardens to rear, laid to lawn with paved patio, concrete patio, borders etc.                                                                                                                                                                                                                                                                                                                |  |  |
|                                                                                        | A gate in the rear fence of the garden opens onto the footpath leading to the garage/parking area.                                                                                                                                                                                                                                                                                                                                                                                          |  |  |