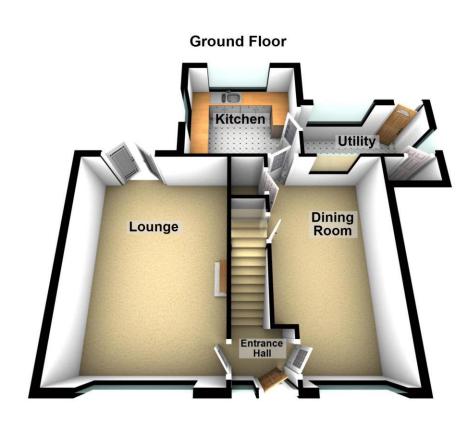

| REF. NO. M4782                                                                         | 18, NEW STREET, DODDINGTON                                                                                                                                                                                                                                                                                                                                                                                                                                                                  |  |  |
|----------------------------------------------------------------------------------------|---------------------------------------------------------------------------------------------------------------------------------------------------------------------------------------------------------------------------------------------------------------------------------------------------------------------------------------------------------------------------------------------------------------------------------------------------------------------------------------------|--|--|
| HOW TO GET THERE                                                                       | From the Fountain near our March office proceed along Broad Street, High Street, The Causeway, The Avenue and into Wimblington Road. Proceed, at the roundabout take the second exit signed Doddington and Wimblington. Follow the main road for about 2.6 miles then turn left into Church Lane, by the bus shelter. Then turn almost immediately first left into a private lane/driveway which leads to the garage and parking area. Park, and then walk round to the front of the house. |  |  |
| THE ACCOMMODATION                                                                      | (Dimensions given are approximate only).                                                                                                                                                                                                                                                                                                                                                                                                                                                    |  |  |
| ENTRANCE HALL                                                                          | With stairway off.                                                                                                                                                                                                                                                                                                                                                                                                                                                                          |  |  |
| LOUNGE/DINER                                                                           | 18'(max) x 12'4"(max) With feature exposed brick open fireplace, double glazed French doors to rear garden.                                                                                                                                                                                                                                                                                                                                                                                 |  |  |
| DINING ROOM                                                                            | 18'(max) x 9'6"(max) With walk-in understairs cupboard, walk-in larder.                                                                                                                                                                                                                                                                                                                                                                                                                     |  |  |
| KITCHEN                                                                                | 10'7"(max) x 10'1"(max) With breakfast bar, wall cupboards, gas cooker point, electric cooker point, electric hob hood, wine rack, preparation surfaces with drawers and cupboards under, inset single drainer 1 ½ bowl sink unit with mixer tap and cupboards under.                                                                                                                                                                                                                       |  |  |
| GROUND FLOOR CLOAKROOM/W.C. With low level w.c., hand washbasin with tiled splashback. |                                                                                                                                                                                                                                                                                                                                                                                                                                                                                             |  |  |
| UTILITY                                                                                | 11'3"(max) x 5'2"(max) With work top with cupboards under and space/plumbing for automatic washing machine.                                                                                                                                                                                                                                                                                                                                                                                 |  |  |
| FIRST FLOOR                                                                            |                                                                                                                                                                                                                                                                                                                                                                                                                                                                                             |  |  |
| LANDING                                                                                | With access via foldaway ladder to loft.                                                                                                                                                                                                                                                                                                                                                                                                                                                    |  |  |
| BATHROOM/W.C.                                                                          | With low level w.c., inset hand washbasin with mixer tap and cupboard under, panelled bath with Triton electric shower attachment with folding screen, part tiled walls.                                                                                                                                                                                                                                                                                                                    |  |  |
| BEDROOM NO. 1                                                                          | 11'4"(max) x 9'10"(max) With built-in airing cupboard housing Viessmann gas fired wall mounted combi boiler, built-in double wardrobe/cupboard.                                                                                                                                                                                                                                                                                                                                             |  |  |
| <b>BEDROOM NO. 2</b>                                                                   | 11'4"(max) x 9'6"(max) With recess for wardrobe.                                                                                                                                                                                                                                                                                                                                                                                                                                            |  |  |
| BEDROOM NO. 3                                                                          | 9'11"(max) x 9'8"(max)                                                                                                                                                                                                                                                                                                                                                                                                                                                                      |  |  |
| <b>BEDROOM NO. 4</b>                                                                   | 8'6"(max) x 8'(max)                                                                                                                                                                                                                                                                                                                                                                                                                                                                         |  |  |
| OUTSIDE                                                                                | OUTSIDE LIGHT. COLD WATER TAP.                                                                                                                                                                                                                                                                                                                                                                                                                                                              |  |  |
| BRICK GARAGE                                                                           | With up and over door, on a separate plot nearby.                                                                                                                                                                                                                                                                                                                                                                                                                                           |  |  |
|                                                                                        | PLUS AN ALLOCATED OFF ROAD PARKING SPACE.                                                                                                                                                                                                                                                                                                                                                                                                                                                   |  |  |
| GARDENS                                                                                | Gardens to front laid to lawn with a pathway to the front entrance door.<br>Attractive enclosed gardens to rear, laid to lawn with paved patio, concrete patio, borders etc.                                                                                                                                                                                                                                                                                                                |  |  |
|                                                                                        | A gate in the rear fence of the garden opens onto the footpath leading to the garage/parking area.                                                                                                                                                                                                                                                                                                                                                                                          |  |  |