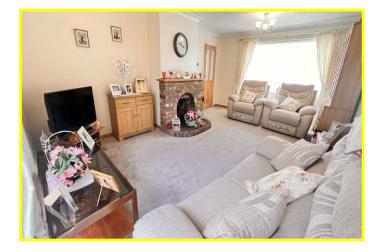

| REF. NO. M4782                                                                         | 18, NEW STREET, DODDINGTON                                                                                                                                                                                                                                                                                                                                                                                                                                                                  |  |  |
|----------------------------------------------------------------------------------------|---------------------------------------------------------------------------------------------------------------------------------------------------------------------------------------------------------------------------------------------------------------------------------------------------------------------------------------------------------------------------------------------------------------------------------------------------------------------------------------------|--|--|
| HOW TO GET THERE                                                                       | From the Fountain near our March office proceed along Broad Street, High Street, The Causeway, The Avenue and into Wimblington Road. Proceed, at the roundabout take the second exit signed Doddington and Wimblington. Follow the main road for about 2.6 miles then turn left into Church Lane, by the bus shelter. Then turn almost immediately first left into a private lane/driveway which leads to the garage and parking area. Park, and then walk round to the front of the house. |  |  |
| THE ACCOMMODATION                                                                      | (Dimensions given are approximate only).                                                                                                                                                                                                                                                                                                                                                                                                                                                    |  |  |
| ENTRANCE HALL                                                                          | With stairway off.                                                                                                                                                                                                                                                                                                                                                                                                                                                                          |  |  |
| LOUNGE/DINER                                                                           | 18'(max) x 12'4"(max) With feature exposed brick open fireplace, double glazed French doors to rear garden.                                                                                                                                                                                                                                                                                                                                                                                 |  |  |
| DINING ROOM                                                                            | 18'(max) x 9'6"(max) With walk-in understairs cupboard, walk-in larder.                                                                                                                                                                                                                                                                                                                                                                                                                     |  |  |
| KITCHEN                                                                                | 10'7"(max) x 10'1"(max) With breakfast bar, wall cupboards, gas cooker point, electric cooker point, electric hob hood, wine rack, preparation surfaces with drawers and cupboards under, inset single drainer 1 ½ bowl sink unit with mixer tap and cupboards under.                                                                                                                                                                                                                       |  |  |
| GROUND FLOOR CLOAKROOM/W.C. With low level w.c., hand washbasin with tiled splashback. |                                                                                                                                                                                                                                                                                                                                                                                                                                                                                             |  |  |
| UTILITY                                                                                | 11'3"(max) x 5'2"(max) With work top with cupboards under and space/plumbing for automatic washing machine.                                                                                                                                                                                                                                                                                                                                                                                 |  |  |
| FIRST FLOOR                                                                            |                                                                                                                                                                                                                                                                                                                                                                                                                                                                                             |  |  |
| LANDING                                                                                | With access via foldaway ladder to loft.                                                                                                                                                                                                                                                                                                                                                                                                                                                    |  |  |
| BATHROOM/W.C.                                                                          | With low level w.c., inset hand washbasin with mixer tap and cupboard under, panelled bath with Triton electric shower attachment with folding screen, part tiled walls.                                                                                                                                                                                                                                                                                                                    |  |  |
| BEDROOM NO. 1                                                                          | 11'4"(max) x 9'10"(max) With built-in airing cupboard housing Viessmann gas fired wall mounted combi boiler, built-in double wardrobe/cupboard.                                                                                                                                                                                                                                                                                                                                             |  |  |
| <b>BEDROOM NO. 2</b>                                                                   | 11'4"(max) x 9'6"(max) With recess for wardrobe.                                                                                                                                                                                                                                                                                                                                                                                                                                            |  |  |
| BEDROOM NO. 3                                                                          | 9'11"(max) x 9'8"(max)                                                                                                                                                                                                                                                                                                                                                                                                                                                                      |  |  |
| <b>BEDROOM NO. 4</b>                                                                   | 8'6"(max) x 8'(max)                                                                                                                                                                                                                                                                                                                                                                                                                                                                         |  |  |
| OUTSIDE                                                                                | OUTSIDE LIGHT. COLD WATER TAP.                                                                                                                                                                                                                                                                                                                                                                                                                                                              |  |  |
| BRICK GARAGE                                                                           | With up and over door, on a separate plot nearby.                                                                                                                                                                                                                                                                                                                                                                                                                                           |  |  |
|                                                                                        | PLUS AN ALLOCATED OFF ROAD PARKING SPACE.                                                                                                                                                                                                                                                                                                                                                                                                                                                   |  |  |
| GARDENS                                                                                | Gardens to front laid to lawn with a pathway to the front entrance door.<br>Attractive enclosed gardens to rear, laid to lawn with paved patio, concrete patio, borders etc.                                                                                                                                                                                                                                                                                                                |  |  |
|                                                                                        | A gate in the rear fence of the garden opens onto the footpath leading to the garage/parking area.                                                                                                                                                                                                                                                                                                                                                                                          |  |  |