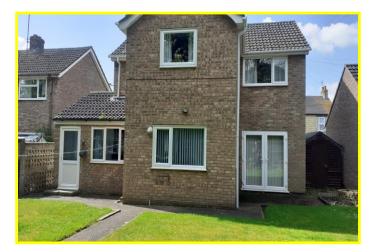

## 18, NEW STREET, DODDINGTON, PE15 0SP.

| THE PROPERTY | DETACHED<br>*18 FT SEPA<br>* ATTRACT<br>ALLOCATE<br>HEATING * | VELL PRESENTED, EXTENDED<br>HOUSE IN THIS HIGHLY SOUG<br>ARATE DINING ROOM * LOVEL<br>IVE ENCLOSED GARDENS TO F<br>D OFF ROAD PARKING SPACE<br>DOUBLE GLAZING * VIEW QU<br>TMENT! * NO UPWARD CHAIN | HT AFTER VILLAGE<br>Y LOUNGE * UTILITY<br>REAR * GARAGE <u>PLUS</u><br>* GAS FIRED CENTRAL<br>ICKLY TO AVOID |
|--------------|---------------------------------------------------------------|-----------------------------------------------------------------------------------------------------------------------------------------------------------------------------------------------------|--------------------------------------------------------------------------------------------------------------|
| Reduced to   | £320,000                                                      | £313,500 o.n.o. £299,995                                                                                                                                                                            | £285,000                                                                                                     |
| PRICE        | £340,000                                                      | FREEHOLD                                                                                                                                                                                            | EPC BAND D                                                                                                   |
| COUNCIL TAX  | BAND D                                                        | FENLAND DISTRICT COUNCI                                                                                                                                                                             | L REF. NO. M4782                                                                                             |

| REF. NO. M4782                                                                         | 18, NEW STREET, DODDINGTON                                                                                                                                                                                                                                                                                                                                                                                                                                                                  |  |  |
|----------------------------------------------------------------------------------------|---------------------------------------------------------------------------------------------------------------------------------------------------------------------------------------------------------------------------------------------------------------------------------------------------------------------------------------------------------------------------------------------------------------------------------------------------------------------------------------------|--|--|
| HOW TO GET THERE                                                                       | From the Fountain near our March office proceed along Broad Street, High Street, The Causeway, The Avenue and into Wimblington Road. Proceed, at the roundabout take the second exit signed Doddington and Wimblington. Follow the main road for about 2.6 miles then turn left into Church Lane, by the bus shelter. Then turn almost immediately first left into a private lane/driveway which leads to the garage and parking area. Park, and then walk round to the front of the house. |  |  |
| THE ACCOMMODATION                                                                      | (Dimensions given are approximate only).                                                                                                                                                                                                                                                                                                                                                                                                                                                    |  |  |
| ENTRANCE HALL                                                                          | With stairway off.                                                                                                                                                                                                                                                                                                                                                                                                                                                                          |  |  |
| LOUNGE/DINER                                                                           | 18'(max) x 12'4"(max) With feature exposed brick open fireplace, double glazed French doors to rear garden.                                                                                                                                                                                                                                                                                                                                                                                 |  |  |
| DINING ROOM                                                                            | 18'(max) x 9'6"(max) With walk-in understairs cupboard, walk-in larder.                                                                                                                                                                                                                                                                                                                                                                                                                     |  |  |
| KITCHEN                                                                                | 10'7"(max) x 10'1"(max) With breakfast bar, wall cupboards, gas cooker point, electric cooker point, electric hob hood, wine rack, preparation surfaces with drawers and cupboards under, inset single drainer 1 ½ bowl sink unit with mixer tap and cupboards under.                                                                                                                                                                                                                       |  |  |
| GROUND FLOOR CLOAKROOM/W.C. With low level w.c., hand washbasin with tiled splashback. |                                                                                                                                                                                                                                                                                                                                                                                                                                                                                             |  |  |
| UTILITY                                                                                | 11'3"(max) x 5'2"(max) With work top with cupboards under and space/plumbing for automatic washing machine.                                                                                                                                                                                                                                                                                                                                                                                 |  |  |
| FIRST FLOOR                                                                            |                                                                                                                                                                                                                                                                                                                                                                                                                                                                                             |  |  |
| LANDING                                                                                | With access via foldaway ladder to loft.                                                                                                                                                                                                                                                                                                                                                                                                                                                    |  |  |
| BATHROOM/W.C.                                                                          | With low level w.c., inset hand washbasin with mixer tap and cupboard under, panelled bath with Triton electric shower attachment with folding screen, part tiled walls.                                                                                                                                                                                                                                                                                                                    |  |  |
| BEDROOM NO. 1                                                                          | 11'4"(max) x 9'10"(max) With built-in airing cupboard housing Viessmann gas fired wall mounted combi boiler, built-in double wardrobe/cupboard.                                                                                                                                                                                                                                                                                                                                             |  |  |
| <b>BEDROOM NO. 2</b>                                                                   | 11'4"(max) x 9'6"(max) With recess for wardrobe.                                                                                                                                                                                                                                                                                                                                                                                                                                            |  |  |
| BEDROOM NO. 3                                                                          | 9'11"(max) x 9'8"(max)                                                                                                                                                                                                                                                                                                                                                                                                                                                                      |  |  |
| <b>BEDROOM NO. 4</b>                                                                   | 8'6"(max) x 8'(max)                                                                                                                                                                                                                                                                                                                                                                                                                                                                         |  |  |
| OUTSIDE                                                                                | OUTSIDE LIGHT. COLD WATER TAP.                                                                                                                                                                                                                                                                                                                                                                                                                                                              |  |  |
| BRICK GARAGE                                                                           | With up and over door, on a separate plot nearby.                                                                                                                                                                                                                                                                                                                                                                                                                                           |  |  |
|                                                                                        | PLUS AN ALLOCATED OFF ROAD PARKING SPACE.                                                                                                                                                                                                                                                                                                                                                                                                                                                   |  |  |
| GARDENS                                                                                | Gardens to front laid to lawn with a pathway to the front entrance door.<br>Attractive enclosed gardens to rear, laid to lawn with paved patio, concrete patio, borders etc.                                                                                                                                                                                                                                                                                                                |  |  |
|                                                                                        | A gate in the rear fence of the garden opens onto the footpath leading to the garage/parking area.                                                                                                                                                                                                                                                                                                                                                                                          |  |  |