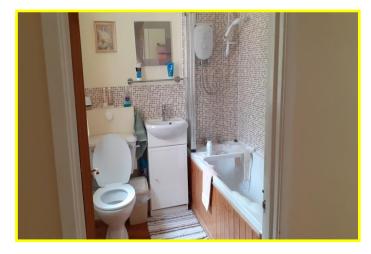

| REF. NO. M4782                                                                         | 18, NEW STREET, DODDINGTON                                                                                                                                                                                                                                                                                                                                                                                                                                                                  |  |  |
|----------------------------------------------------------------------------------------|---------------------------------------------------------------------------------------------------------------------------------------------------------------------------------------------------------------------------------------------------------------------------------------------------------------------------------------------------------------------------------------------------------------------------------------------------------------------------------------------|--|--|
| HOW TO GET THERE                                                                       | From the Fountain near our March office proceed along Broad Street, High Street, The Causeway, The Avenue and into Wimblington Road. Proceed, at the roundabout take the second exit signed Doddington and Wimblington. Follow the main road for about 2.6 miles then turn left into Church Lane, by the bus shelter. Then turn almost immediately first left into a private lane/driveway which leads to the garage and parking area. Park, and then walk round to the front of the house. |  |  |
| THE ACCOMMODATION                                                                      | (Dimensions given are approximate only).                                                                                                                                                                                                                                                                                                                                                                                                                                                    |  |  |
| ENTRANCE HALL                                                                          | With stairway off.                                                                                                                                                                                                                                                                                                                                                                                                                                                                          |  |  |
| LOUNGE/DINER                                                                           | 18'(max) x 12'4"(max) With feature exposed brick open fireplace, double glazed French doors to rear garden.                                                                                                                                                                                                                                                                                                                                                                                 |  |  |
| DINING ROOM                                                                            | 18'(max) x 9'6"(max) With walk-in understairs cupboard, walk-in larder.                                                                                                                                                                                                                                                                                                                                                                                                                     |  |  |
| KITCHEN                                                                                | 10'7"(max) x 10'1"(max) With breakfast bar, wall cupboards, gas cooker point, electric cooker point, electric hob hood, wine rack, preparation surfaces with drawers and cupboards under, inset single drainer 1 ½ bowl sink unit with mixer tap and cupboards under.                                                                                                                                                                                                                       |  |  |
| GROUND FLOOR CLOAKROOM/W.C. With low level w.c., hand washbasin with tiled splashback. |                                                                                                                                                                                                                                                                                                                                                                                                                                                                                             |  |  |
| UTILITY                                                                                | 11'3"(max) x 5'2"(max) With work top with cupboards under and space/plumbing for automatic washing machine.                                                                                                                                                                                                                                                                                                                                                                                 |  |  |
| FIRST FLOOR                                                                            |                                                                                                                                                                                                                                                                                                                                                                                                                                                                                             |  |  |
| LANDING                                                                                | With access via foldaway ladder to loft.                                                                                                                                                                                                                                                                                                                                                                                                                                                    |  |  |
| BATHROOM/W.C.                                                                          | With low level w.c., inset hand washbasin with mixer tap and cupboard under, panelled bath with Triton electric shower attachment with folding screen, part tiled walls.                                                                                                                                                                                                                                                                                                                    |  |  |
| BEDROOM NO. 1                                                                          | 11'4"(max) x 9'10"(max) With built-in airing cupboard housing Viessmann gas fired wall mounted combi boiler, built-in double wardrobe/cupboard.                                                                                                                                                                                                                                                                                                                                             |  |  |
| <b>BEDROOM NO. 2</b>                                                                   | 11'4"(max) x 9'6"(max) With recess for wardrobe.                                                                                                                                                                                                                                                                                                                                                                                                                                            |  |  |
| BEDROOM NO. 3                                                                          | 9'11"(max) x 9'8"(max)                                                                                                                                                                                                                                                                                                                                                                                                                                                                      |  |  |
| <b>BEDROOM NO. 4</b>                                                                   | 8'6"(max) x 8'(max)                                                                                                                                                                                                                                                                                                                                                                                                                                                                         |  |  |
| OUTSIDE                                                                                | OUTSIDE LIGHT. COLD WATER TAP.                                                                                                                                                                                                                                                                                                                                                                                                                                                              |  |  |
| BRICK GARAGE                                                                           | With up and over door, on a separate plot nearby.                                                                                                                                                                                                                                                                                                                                                                                                                                           |  |  |
|                                                                                        | PLUS AN ALLOCATED OFF ROAD PARKING SPACE.                                                                                                                                                                                                                                                                                                                                                                                                                                                   |  |  |
| GARDENS                                                                                | Gardens to front laid to lawn with a pathway to the front entrance door.<br>Attractive enclosed gardens to rear, laid to lawn with paved patio, concrete patio, borders etc.                                                                                                                                                                                                                                                                                                                |  |  |
|                                                                                        | A gate in the rear fence of the garden opens onto the footpath leading to the garage/parking area.                                                                                                                                                                                                                                                                                                                                                                                          |  |  |