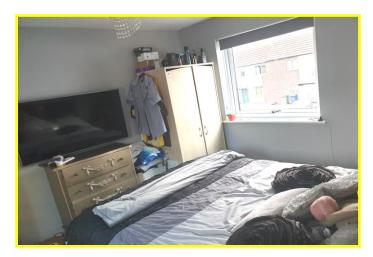

| REF. NO. M4757                                                                                                                                                                     | 6 SOUTHWELL CLOSE, MARCH                                                                                                                                                                                                                                                                                                                                     |
|------------------------------------------------------------------------------------------------------------------------------------------------------------------------------------|--------------------------------------------------------------------------------------------------------------------------------------------------------------------------------------------------------------------------------------------------------------------------------------------------------------------------------------------------------------|
| HOW TO GET THERE                                                                                                                                                                   | From the Fountain near our March office proceed along Dartford Road, which becomes Wisbech Road. At the mini roundabout turn right into Norwood Road and take the second turning right into Southwell Close.                                                                                                                                                 |
| THE ACCOMMODATION                                                                                                                                                                  | (Dimensions given are approximate only).                                                                                                                                                                                                                                                                                                                     |
| ENTRANCE HALL                                                                                                                                                                      | with stairway off, central heating thermostat.                                                                                                                                                                                                                                                                                                               |
| LOUNGE                                                                                                                                                                             | 12' 4" (max) x 12' 3" (max) with double glazed French doors to rear garden.                                                                                                                                                                                                                                                                                  |
| FITTED KITCHEN/DINER                                                                                                                                                               | 12' 4" (max) x 12' 3" (max) with double glazed French doors to rear garden, space/plumbing for automatic washing machine, inset stainless steel single drainer sink unit with cupboard under, preparation surfaces with drawers and cupboards under, range of wall cupboards, built in electric oven, built in gas hob, electric hob hood, part tiled walls. |
| GROUND FLOOR SHOWER                                                                                                                                                                | <b>ROOM/W.C.</b> with tiled and screened shower cubicle, hand washbasin with tiled splashback, low level w.c., built in cupboard housing hot water cylinder.                                                                                                                                                                                                 |
| <b>GROUND FLOOR BEDROOM NO. 3</b> 10' 3" (max) x 7' 6" (max).                                                                                                                      |                                                                                                                                                                                                                                                                                                                                                              |
| FIRST FLOOR                                                                                                                                                                        |                                                                                                                                                                                                                                                                                                                                                              |
| LANDING                                                                                                                                                                            | access via foldaway ladder to loft, built in cupboard housing Ideal wall mounted gas fired central heating boiler, French doors to <b>ROOF TERRACE</b> .                                                                                                                                                                                                     |
| <b>BATHROOM/W.C./SHOWER ROOM</b> with panelled bath with mixer tap and shower overhead, hand washbasin with mixer tap, integrated low level w.c., shaver point, heated towel rail. |                                                                                                                                                                                                                                                                                                                                                              |
| BEDROOM NO. 1                                                                                                                                                                      | 11' 9" (max) x 9' 8" (max).                                                                                                                                                                                                                                                                                                                                  |
| <b>BEDROOM NO. 2</b>                                                                                                                                                               | 12' 3" (max) x 10' 3" (max).                                                                                                                                                                                                                                                                                                                                 |
| OUTSIDE                                                                                                                                                                            | TWO ALLOCATED OFF ROAD PARKING SPACES                                                                                                                                                                                                                                                                                                                        |
| GARDENS                                                                                                                                                                            | paved front garden area. Enclosed courtyard garden to rear, part laid to lawn with paved patio area.                                                                                                                                                                                                                                                         |
| N.B.1                                                                                                                                                                              | The vendor has recently had three new Exterior Doors, all new Windows and Flooring throughout the property.                                                                                                                                                                                                                                                  |
| N.B.2                                                                                                                                                                              | There is a Service Charge for the Estate which is currently £43.00 per month.                                                                                                                                                                                                                                                                                |