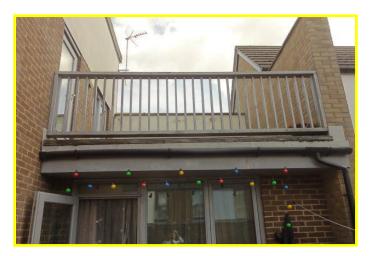

| REF. NO. M4757                                                                                                                                                                     | 6 SOUTHWELL CLOSE, MARCH                                                                                                                                                                                                                                                                                                                                     |
|------------------------------------------------------------------------------------------------------------------------------------------------------------------------------------|--------------------------------------------------------------------------------------------------------------------------------------------------------------------------------------------------------------------------------------------------------------------------------------------------------------------------------------------------------------|
| HOW TO GET THERE                                                                                                                                                                   | From the Fountain near our March office proceed along Dartford Road, which becomes Wisbech Road. At the mini roundabout turn right into Norwood Road and take the second turning right into Southwell Close.                                                                                                                                                 |
| THE ACCOMMODATION                                                                                                                                                                  | (Dimensions given are approximate only).                                                                                                                                                                                                                                                                                                                     |
| ENTRANCE HALL                                                                                                                                                                      | with stairway off, central heating thermostat.                                                                                                                                                                                                                                                                                                               |
| LOUNGE                                                                                                                                                                             | 12' 4" (max) x 12' 3" (max) with double glazed French doors to rear garden.                                                                                                                                                                                                                                                                                  |
| FITTED KITCHEN/DINER                                                                                                                                                               | 12' 4" (max) x 12' 3" (max) with double glazed French doors to rear garden, space/plumbing for automatic washing machine, inset stainless steel single drainer sink unit with cupboard under, preparation surfaces with drawers and cupboards under, range of wall cupboards, built in electric oven, built in gas hob, electric hob hood, part tiled walls. |
| GROUND FLOOR SHOWER                                                                                                                                                                | <b>ROOM/W.C.</b> with tiled and screened shower cubicle, hand washbasin with tiled splashback, low level w.c., built in cupboard housing hot water cylinder.                                                                                                                                                                                                 |
| <b>GROUND FLOOR BEDROOM NO. 3</b> 10' 3" (max) x 7' 6" (max).                                                                                                                      |                                                                                                                                                                                                                                                                                                                                                              |
| FIRST FLOOR                                                                                                                                                                        |                                                                                                                                                                                                                                                                                                                                                              |
| LANDING                                                                                                                                                                            | access via foldaway ladder to loft, built in cupboard housing Ideal wall mounted gas fired central heating boiler, French doors to <b>ROOF TERRACE</b> .                                                                                                                                                                                                     |
| <b>BATHROOM/W.C./SHOWER ROOM</b> with panelled bath with mixer tap and shower overhead, hand washbasin with mixer tap, integrated low level w.c., shaver point, heated towel rail. |                                                                                                                                                                                                                                                                                                                                                              |
| BEDROOM NO. 1                                                                                                                                                                      | 11' 9" (max) x 9' 8" (max).                                                                                                                                                                                                                                                                                                                                  |
| <b>BEDROOM NO. 2</b>                                                                                                                                                               | 12' 3" (max) x 10' 3" (max).                                                                                                                                                                                                                                                                                                                                 |
| OUTSIDE                                                                                                                                                                            | TWO ALLOCATED OFF ROAD PARKING SPACES                                                                                                                                                                                                                                                                                                                        |
| GARDENS                                                                                                                                                                            | paved front garden area. Enclosed courtyard garden to rear, part laid to lawn with paved patio area.                                                                                                                                                                                                                                                         |
| N.B.1                                                                                                                                                                              | The vendor has recently had three new Exterior Doors, all new Windows and Flooring throughout the property.                                                                                                                                                                                                                                                  |
| N.B.2                                                                                                                                                                              | There is a Service Charge for the Estate which is currently £43.00 per month.                                                                                                                                                                                                                                                                                |