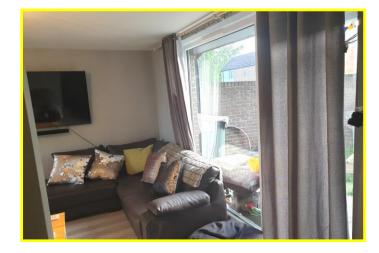

| REF. NO. M4757                                                                                                                                                                     | 6 SOUTHWELL CLOSE, MARCH                                                                                                                                                                                                                                                                                                                                     |
|------------------------------------------------------------------------------------------------------------------------------------------------------------------------------------|--------------------------------------------------------------------------------------------------------------------------------------------------------------------------------------------------------------------------------------------------------------------------------------------------------------------------------------------------------------|
| HOW TO GET THERE                                                                                                                                                                   | From the Fountain near our March office proceed along Dartford Road, which becomes Wisbech Road. At the mini roundabout turn right into Norwood Road and take the second turning right into Southwell Close.                                                                                                                                                 |
| THE ACCOMMODATION                                                                                                                                                                  | (Dimensions given are approximate only).                                                                                                                                                                                                                                                                                                                     |
| ENTRANCE HALL                                                                                                                                                                      | with stairway off, central heating thermostat.                                                                                                                                                                                                                                                                                                               |
| LOUNGE                                                                                                                                                                             | 12' 4" (max) x 12' 3" (max) with double glazed French doors to rear garden.                                                                                                                                                                                                                                                                                  |
| FITTED KITCHEN/DINER                                                                                                                                                               | 12' 4" (max) x 12' 3" (max) with double glazed French doors to rear garden, space/plumbing for automatic washing machine, inset stainless steel single drainer sink unit with cupboard under, preparation surfaces with drawers and cupboards under, range of wall cupboards, built in electric oven, built in gas hob, electric hob hood, part tiled walls. |
| GROUND FLOOR SHOWER                                                                                                                                                                | <b>ROOM/W.C.</b> with tiled and screened shower cubicle, hand washbasin with tiled splashback, low level w.c., built in cupboard housing hot water cylinder.                                                                                                                                                                                                 |
| <b>GROUND FLOOR BEDROOM NO. 3</b> 10' 3" (max) x 7' 6" (max).                                                                                                                      |                                                                                                                                                                                                                                                                                                                                                              |
| FIRST FLOOR                                                                                                                                                                        |                                                                                                                                                                                                                                                                                                                                                              |
| LANDING                                                                                                                                                                            | access via foldaway ladder to loft, built in cupboard housing Ideal wall mounted gas fired central heating boiler, French doors to <b>ROOF TERRACE</b> .                                                                                                                                                                                                     |
| <b>BATHROOM/W.C./SHOWER ROOM</b> with panelled bath with mixer tap and shower overhead, hand washbasin with mixer tap, integrated low level w.c., shaver point, heated towel rail. |                                                                                                                                                                                                                                                                                                                                                              |
| BEDROOM NO. 1                                                                                                                                                                      | 11' 9" (max) x 9' 8" (max).                                                                                                                                                                                                                                                                                                                                  |
| <b>BEDROOM NO. 2</b>                                                                                                                                                               | 12' 3" (max) x 10' 3" (max).                                                                                                                                                                                                                                                                                                                                 |
| OUTSIDE                                                                                                                                                                            | TWO ALLOCATED OFF ROAD PARKING SPACES                                                                                                                                                                                                                                                                                                                        |
| GARDENS                                                                                                                                                                            | paved front garden area. Enclosed courtyard garden to rear, part laid to lawn with paved patio area.                                                                                                                                                                                                                                                         |
| N.B.1                                                                                                                                                                              | The vendor has recently had three new Exterior Doors, all new Windows and Flooring throughout the property.                                                                                                                                                                                                                                                  |
| N.B.2                                                                                                                                                                              | There is a Service Charge for the Estate which is currently £43.00 per month.                                                                                                                                                                                                                                                                                |