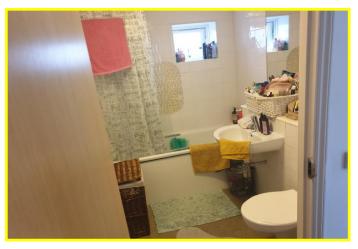

| REF. NO. M4757                                                                                                                                                                     | 6 SOUTHWELL CLOSE, MARCH                                                                                                                                                                                                                                                                                                                                     |
|------------------------------------------------------------------------------------------------------------------------------------------------------------------------------------|--------------------------------------------------------------------------------------------------------------------------------------------------------------------------------------------------------------------------------------------------------------------------------------------------------------------------------------------------------------|
| HOW TO GET THERE                                                                                                                                                                   | From the Fountain near our March office proceed along Dartford Road, which becomes Wisbech Road. At the mini roundabout turn right into Norwood Road and take the second turning right into Southwell Close.                                                                                                                                                 |
| THE ACCOMMODATION                                                                                                                                                                  | (Dimensions given are approximate only).                                                                                                                                                                                                                                                                                                                     |
| ENTRANCE HALL                                                                                                                                                                      | with stairway off, central heating thermostat.                                                                                                                                                                                                                                                                                                               |
| LOUNGE                                                                                                                                                                             | 12' 4" (max) x 12' 3" (max) with double glazed French doors to rear garden.                                                                                                                                                                                                                                                                                  |
| FITTED KITCHEN/DINER                                                                                                                                                               | 12' 4" (max) x 12' 3" (max) with double glazed French doors to rear garden, space/plumbing for automatic washing machine, inset stainless steel single drainer sink unit with cupboard under, preparation surfaces with drawers and cupboards under, range of wall cupboards, built in electric oven, built in gas hob, electric hob hood, part tiled walls. |
| GROUND FLOOR SHOWER                                                                                                                                                                | <b>ROOM/W.C.</b> with tiled and screened shower cubicle, hand washbasin with tiled splashback, low level w.c., built in cupboard housing hot water cylinder.                                                                                                                                                                                                 |
| <b>GROUND FLOOR BEDROOM NO. 3</b> 10' 3" (max) x 7' 6" (max).                                                                                                                      |                                                                                                                                                                                                                                                                                                                                                              |
| FIRST FLOOR                                                                                                                                                                        |                                                                                                                                                                                                                                                                                                                                                              |
| LANDING                                                                                                                                                                            | access via foldaway ladder to loft, built in cupboard housing Ideal wall mounted gas fired central heating boiler, French doors to <b>ROOF TERRACE</b> .                                                                                                                                                                                                     |
| <b>BATHROOM/W.C./SHOWER ROOM</b> with panelled bath with mixer tap and shower overhead, hand washbasin with mixer tap, integrated low level w.c., shaver point, heated towel rail. |                                                                                                                                                                                                                                                                                                                                                              |
| BEDROOM NO. 1                                                                                                                                                                      | 11' 9" (max) x 9' 8" (max).                                                                                                                                                                                                                                                                                                                                  |
| <b>BEDROOM NO. 2</b>                                                                                                                                                               | 12' 3" (max) x 10' 3" (max).                                                                                                                                                                                                                                                                                                                                 |
| OUTSIDE                                                                                                                                                                            | TWO ALLOCATED OFF ROAD PARKING SPACES                                                                                                                                                                                                                                                                                                                        |
| GARDENS                                                                                                                                                                            | paved front garden area. Enclosed courtyard garden to rear, part laid to lawn with paved patio area.                                                                                                                                                                                                                                                         |
| N.B.1                                                                                                                                                                              | The vendor has recently had three new Exterior Doors, all new Windows and Flooring throughout the property.                                                                                                                                                                                                                                                  |
| N.B.2                                                                                                                                                                              | There is a Service Charge for the Estate which is currently £43.00 per month.                                                                                                                                                                                                                                                                                |