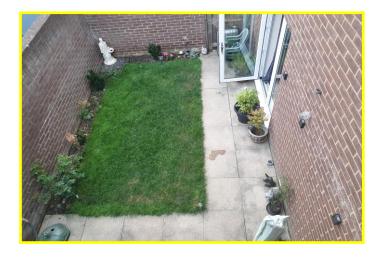

| REF. NO. M4757                                                                                                                                                                     | 6 SOUTHWELL CLOSE, MARCH                                                                                                                                                                                                                                                                                                                                     |
|------------------------------------------------------------------------------------------------------------------------------------------------------------------------------------|--------------------------------------------------------------------------------------------------------------------------------------------------------------------------------------------------------------------------------------------------------------------------------------------------------------------------------------------------------------|
| HOW TO GET THERE                                                                                                                                                                   | From the Fountain near our March office proceed along Dartford Road, which becomes Wisbech Road. At the mini roundabout turn right into Norwood Road and take the second turning right into Southwell Close.                                                                                                                                                 |
| THE ACCOMMODATION                                                                                                                                                                  | (Dimensions given are approximate only).                                                                                                                                                                                                                                                                                                                     |
| ENTRANCE HALL                                                                                                                                                                      | with stairway off, central heating thermostat.                                                                                                                                                                                                                                                                                                               |
| LOUNGE                                                                                                                                                                             | 12' 4" (max) x 12' 3" (max) with double glazed French doors to rear garden.                                                                                                                                                                                                                                                                                  |
| FITTED KITCHEN/DINER                                                                                                                                                               | 12' 4" (max) x 12' 3" (max) with double glazed French doors to rear garden, space/plumbing for automatic washing machine, inset stainless steel single drainer sink unit with cupboard under, preparation surfaces with drawers and cupboards under, range of wall cupboards, built in electric oven, built in gas hob, electric hob hood, part tiled walls. |
| GROUND FLOOR SHOWER                                                                                                                                                                | <b>ROOM/W.C.</b> with tiled and screened shower cubicle, hand washbasin with tiled splashback, low level w.c., built in cupboard housing hot water cylinder.                                                                                                                                                                                                 |
| <b>GROUND FLOOR BEDROOM NO. 3</b> 10' 3" (max) x 7' 6" (max).                                                                                                                      |                                                                                                                                                                                                                                                                                                                                                              |
| FIRST FLOOR                                                                                                                                                                        |                                                                                                                                                                                                                                                                                                                                                              |
| LANDING                                                                                                                                                                            | access via foldaway ladder to loft, built in cupboard housing Ideal wall mounted gas fired central heating boiler, French doors to <b>ROOF TERRACE</b> .                                                                                                                                                                                                     |
| <b>BATHROOM/W.C./SHOWER ROOM</b> with panelled bath with mixer tap and shower overhead, hand washbasin with mixer tap, integrated low level w.c., shaver point, heated towel rail. |                                                                                                                                                                                                                                                                                                                                                              |
| BEDROOM NO. 1                                                                                                                                                                      | 11' 9" (max) x 9' 8" (max).                                                                                                                                                                                                                                                                                                                                  |
| <b>BEDROOM NO. 2</b>                                                                                                                                                               | 12' 3" (max) x 10' 3" (max).                                                                                                                                                                                                                                                                                                                                 |
| OUTSIDE                                                                                                                                                                            | TWO ALLOCATED OFF ROAD PARKING SPACES                                                                                                                                                                                                                                                                                                                        |
| GARDENS                                                                                                                                                                            | paved front garden area. Enclosed courtyard garden to rear, part laid to lawn with paved patio area.                                                                                                                                                                                                                                                         |
| N.B.1                                                                                                                                                                              | The vendor has recently had three new Exterior Doors, all new Windows and Flooring throughout the property.                                                                                                                                                                                                                                                  |
| N.B.2                                                                                                                                                                              | There is a Service Charge for the Estate which is currently £43.00 per month.                                                                                                                                                                                                                                                                                |