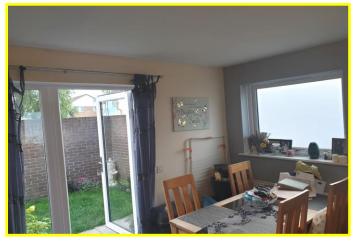

| REF. NO. M4757                                                                                                                                                                     | 6 SOUTHWELL CLOSE, MARCH                                                                                                                                                                                                                                                                                                                                     |
|------------------------------------------------------------------------------------------------------------------------------------------------------------------------------------|--------------------------------------------------------------------------------------------------------------------------------------------------------------------------------------------------------------------------------------------------------------------------------------------------------------------------------------------------------------|
| HOW TO GET THERE                                                                                                                                                                   | From the Fountain near our March office proceed along Dartford Road, which becomes Wisbech Road. At the mini roundabout turn right into Norwood Road and take the second turning right into Southwell Close.                                                                                                                                                 |
| THE ACCOMMODATION                                                                                                                                                                  | (Dimensions given are approximate only).                                                                                                                                                                                                                                                                                                                     |
| ENTRANCE HALL                                                                                                                                                                      | with stairway off, central heating thermostat.                                                                                                                                                                                                                                                                                                               |
| LOUNGE                                                                                                                                                                             | 12' 4" (max) x 12' 3" (max) with double glazed French doors to rear garden.                                                                                                                                                                                                                                                                                  |
| FITTED KITCHEN/DINER                                                                                                                                                               | 12' 4" (max) x 12' 3" (max) with double glazed French doors to rear garden, space/plumbing for automatic washing machine, inset stainless steel single drainer sink unit with cupboard under, preparation surfaces with drawers and cupboards under, range of wall cupboards, built in electric oven, built in gas hob, electric hob hood, part tiled walls. |
| GROUND FLOOR SHOWER                                                                                                                                                                | <b>ROOM/W.C.</b> with tiled and screened shower cubicle, hand washbasin with tiled splashback, low level w.c., built in cupboard housing hot water cylinder.                                                                                                                                                                                                 |
| <b>GROUND FLOOR BEDROOM NO. 3</b> 10' 3" (max) x 7' 6" (max).                                                                                                                      |                                                                                                                                                                                                                                                                                                                                                              |
| FIRST FLOOR                                                                                                                                                                        |                                                                                                                                                                                                                                                                                                                                                              |
| LANDING                                                                                                                                                                            | access via foldaway ladder to loft, built in cupboard housing Ideal wall mounted gas fired central heating boiler, French doors to <b>ROOF TERRACE</b> .                                                                                                                                                                                                     |
| <b>BATHROOM/W.C./SHOWER ROOM</b> with panelled bath with mixer tap and shower overhead, hand washbasin with mixer tap, integrated low level w.c., shaver point, heated towel rail. |                                                                                                                                                                                                                                                                                                                                                              |
| BEDROOM NO. 1                                                                                                                                                                      | 11' 9" (max) x 9' 8" (max).                                                                                                                                                                                                                                                                                                                                  |
| <b>BEDROOM NO. 2</b>                                                                                                                                                               | 12' 3" (max) x 10' 3" (max).                                                                                                                                                                                                                                                                                                                                 |
| OUTSIDE                                                                                                                                                                            | TWO ALLOCATED OFF ROAD PARKING SPACES                                                                                                                                                                                                                                                                                                                        |
| GARDENS                                                                                                                                                                            | paved front garden area. Enclosed courtyard garden to rear, part laid to lawn with paved patio area.                                                                                                                                                                                                                                                         |
| N.B.1                                                                                                                                                                              | The vendor has recently had three new Exterior Doors, all new Windows and Flooring throughout the property.                                                                                                                                                                                                                                                  |
| N.B.2                                                                                                                                                                              | There is a Service Charge for the Estate which is currently £43.00 per month.                                                                                                                                                                                                                                                                                |