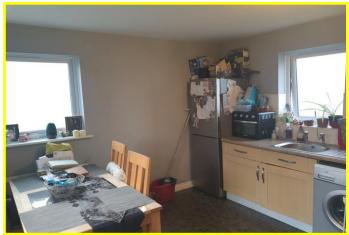

| REF. NO. M4757                                                                                                                                                                     | 6 SOUTHWELL CLOSE, MARCH                                                                                                                                                                                                                                                                                                                                     |
|------------------------------------------------------------------------------------------------------------------------------------------------------------------------------------|--------------------------------------------------------------------------------------------------------------------------------------------------------------------------------------------------------------------------------------------------------------------------------------------------------------------------------------------------------------|
| HOW TO GET THERE                                                                                                                                                                   | From the Fountain near our March office proceed along Dartford Road, which becomes Wisbech Road. At the mini roundabout turn right into Norwood Road and take the second turning right into Southwell Close.                                                                                                                                                 |
| THE ACCOMMODATION                                                                                                                                                                  | (Dimensions given are approximate only).                                                                                                                                                                                                                                                                                                                     |
| ENTRANCE HALL                                                                                                                                                                      | with stairway off, central heating thermostat.                                                                                                                                                                                                                                                                                                               |
| LOUNGE                                                                                                                                                                             | 12' 4" (max) x 12' 3" (max) with double glazed French doors to rear garden.                                                                                                                                                                                                                                                                                  |
| FITTED KITCHEN/DINER                                                                                                                                                               | 12' 4" (max) x 12' 3" (max) with double glazed French doors to rear garden, space/plumbing for automatic washing machine, inset stainless steel single drainer sink unit with cupboard under, preparation surfaces with drawers and cupboards under, range of wall cupboards, built in electric oven, built in gas hob, electric hob hood, part tiled walls. |
| GROUND FLOOR SHOWER                                                                                                                                                                | <b>ROOM/W.C.</b> with tiled and screened shower cubicle, hand washbasin with tiled splashback, low level w.c., built in cupboard housing hot water cylinder.                                                                                                                                                                                                 |
| <b>GROUND FLOOR BEDROOM NO. 3</b> 10' 3" (max) x 7' 6" (max).                                                                                                                      |                                                                                                                                                                                                                                                                                                                                                              |
| FIRST FLOOR                                                                                                                                                                        |                                                                                                                                                                                                                                                                                                                                                              |
| LANDING                                                                                                                                                                            | access via foldaway ladder to loft, built in cupboard housing Ideal wall mounted gas fired central heating boiler, French doors to <b>ROOF TERRACE</b> .                                                                                                                                                                                                     |
| <b>BATHROOM/W.C./SHOWER ROOM</b> with panelled bath with mixer tap and shower overhead, hand washbasin with mixer tap, integrated low level w.c., shaver point, heated towel rail. |                                                                                                                                                                                                                                                                                                                                                              |
| BEDROOM NO. 1                                                                                                                                                                      | 11' 9" (max) x 9' 8" (max).                                                                                                                                                                                                                                                                                                                                  |
| <b>BEDROOM NO. 2</b>                                                                                                                                                               | 12' 3" (max) x 10' 3" (max).                                                                                                                                                                                                                                                                                                                                 |
| OUTSIDE                                                                                                                                                                            | TWO ALLOCATED OFF ROAD PARKING SPACES                                                                                                                                                                                                                                                                                                                        |
| GARDENS                                                                                                                                                                            | paved front garden area. Enclosed courtyard garden to rear, part laid to lawn with paved patio area.                                                                                                                                                                                                                                                         |
| N.B.1                                                                                                                                                                              | The vendor has recently had three new Exterior Doors, all new Windows and Flooring throughout the property.                                                                                                                                                                                                                                                  |
| N.B.2                                                                                                                                                                              | There is a Service Charge for the Estate which is currently £43.00 per month.                                                                                                                                                                                                                                                                                |