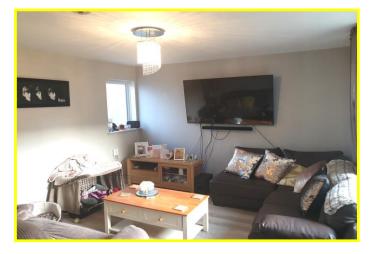

| REF. NO. M4757                                                                                                                                                                     | 6 SOUTHWELL CLOSE, MARCH                                                                                                                                                                                                                                                                                                                                     |
|------------------------------------------------------------------------------------------------------------------------------------------------------------------------------------|--------------------------------------------------------------------------------------------------------------------------------------------------------------------------------------------------------------------------------------------------------------------------------------------------------------------------------------------------------------|
| HOW TO GET THERE                                                                                                                                                                   | From the Fountain near our March office proceed along Dartford Road, which becomes Wisbech Road. At the mini roundabout turn right into Norwood Road and take the second turning right into Southwell Close.                                                                                                                                                 |
| THE ACCOMMODATION                                                                                                                                                                  | (Dimensions given are approximate only).                                                                                                                                                                                                                                                                                                                     |
| ENTRANCE HALL                                                                                                                                                                      | with stairway off, central heating thermostat.                                                                                                                                                                                                                                                                                                               |
| LOUNGE                                                                                                                                                                             | 12' 4" (max) x 12' 3" (max) with double glazed French doors to rear garden.                                                                                                                                                                                                                                                                                  |
| FITTED KITCHEN/DINER                                                                                                                                                               | 12' 4" (max) x 12' 3" (max) with double glazed French doors to rear garden, space/plumbing for automatic washing machine, inset stainless steel single drainer sink unit with cupboard under, preparation surfaces with drawers and cupboards under, range of wall cupboards, built in electric oven, built in gas hob, electric hob hood, part tiled walls. |
| GROUND FLOOR SHOWER                                                                                                                                                                | <b>ROOM/W.C.</b> with tiled and screened shower cubicle, hand washbasin with tiled splashback, low level w.c., built in cupboard housing hot water cylinder.                                                                                                                                                                                                 |
| <b>GROUND FLOOR BEDROOM NO. 3</b> 10' 3" (max) x 7' 6" (max).                                                                                                                      |                                                                                                                                                                                                                                                                                                                                                              |
| FIRST FLOOR                                                                                                                                                                        |                                                                                                                                                                                                                                                                                                                                                              |
| LANDING                                                                                                                                                                            | access via foldaway ladder to loft, built in cupboard housing Ideal wall mounted gas fired central heating boiler, French doors to <b>ROOF TERRACE</b> .                                                                                                                                                                                                     |
| <b>BATHROOM/W.C./SHOWER ROOM</b> with panelled bath with mixer tap and shower overhead, hand washbasin with mixer tap, integrated low level w.c., shaver point, heated towel rail. |                                                                                                                                                                                                                                                                                                                                                              |
| BEDROOM NO. 1                                                                                                                                                                      | 11' 9" (max) x 9' 8" (max).                                                                                                                                                                                                                                                                                                                                  |
| <b>BEDROOM NO. 2</b>                                                                                                                                                               | 12' 3" (max) x 10' 3" (max).                                                                                                                                                                                                                                                                                                                                 |
| OUTSIDE                                                                                                                                                                            | TWO ALLOCATED OFF ROAD PARKING SPACES                                                                                                                                                                                                                                                                                                                        |
| GARDENS                                                                                                                                                                            | paved front garden area. Enclosed courtyard garden to rear, part laid to lawn with paved patio area.                                                                                                                                                                                                                                                         |
| N.B.1                                                                                                                                                                              | The vendor has recently had three new Exterior Doors, all new Windows and Flooring throughout the property.                                                                                                                                                                                                                                                  |
| N.B.2                                                                                                                                                                              | There is a Service Charge for the Estate which is currently £43.00 per month.                                                                                                                                                                                                                                                                                |