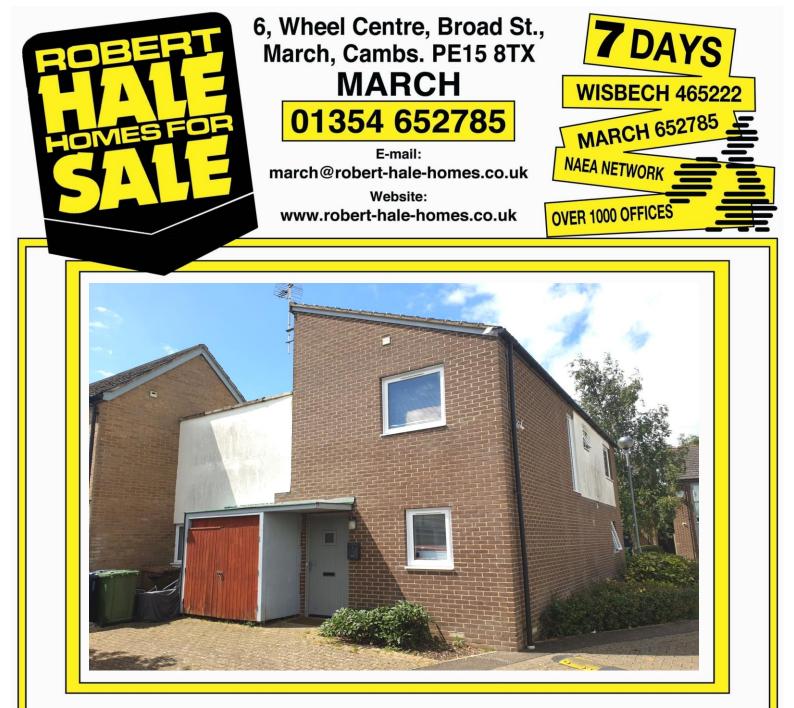

# 6 SOUTHWELL CLOSE MARCH PE15 8JW

**THE PROPERTY**VERY DECEPTIVE, MODERN THREE BEDROOMED END TERRACED<br/>HOUSE \* FITTED KITCHEN WITH BUILT IN OVEN AND HOB ETC.<br/>\* ATTRACTIVE ENCLOSED COURTYARD GARDEN \* TWO<br/>ALLOCATED CAR SPACES \* ROOF TERRACE!! \* GAS FIRED<br/>CENTRAL HEATING \* DOUBLE GLAZING \* VIEW QUICKLY!

PRICE£250,000FREEHOLDEPC BAND C

COUNCIL TAXBAND BFENLAND DISTRICT COUNCILREF. NO. M4757

| REF. NO. M4757                                                                                                                                                                     | 6 SOUTHWELL CLOSE, MARCH                                                                                                                                                                                                                                                                                                                                     |
|------------------------------------------------------------------------------------------------------------------------------------------------------------------------------------|--------------------------------------------------------------------------------------------------------------------------------------------------------------------------------------------------------------------------------------------------------------------------------------------------------------------------------------------------------------|
| HOW TO GET THERE                                                                                                                                                                   | From the Fountain near our March office proceed along Dartford Road, which becomes Wisbech Road. At the mini roundabout turn right into Norwood Road and take the second turning right into Southwell Close.                                                                                                                                                 |
| THE ACCOMMODATION                                                                                                                                                                  | (Dimensions given are approximate only).                                                                                                                                                                                                                                                                                                                     |
| ENTRANCE HALL                                                                                                                                                                      | with stairway off, central heating thermostat.                                                                                                                                                                                                                                                                                                               |
| LOUNGE                                                                                                                                                                             | 12' 4" (max) x 12' 3" (max) with double glazed French doors to rear garden.                                                                                                                                                                                                                                                                                  |
| FITTED KITCHEN/DINER                                                                                                                                                               | 12' 4" (max) x 12' 3" (max) with double glazed French doors to rear garden, space/plumbing for automatic washing machine, inset stainless steel single drainer sink unit with cupboard under, preparation surfaces with drawers and cupboards under, range of wall cupboards, built in electric oven, built in gas hob, electric hob hood, part tiled walls. |
| GROUND FLOOR SHOWER                                                                                                                                                                | <b>ROOM/W.C.</b> with tiled and screened shower cubicle, hand washbasin with tiled splashback, low level w.c., built in cupboard housing hot water cylinder.                                                                                                                                                                                                 |
| <b>GROUND FLOOR BEDROOM NO. 3</b> 10' 3" (max) x 7' 6" (max).                                                                                                                      |                                                                                                                                                                                                                                                                                                                                                              |
| FIRST FLOOR                                                                                                                                                                        |                                                                                                                                                                                                                                                                                                                                                              |
| LANDING                                                                                                                                                                            | access via foldaway ladder to loft, built in cupboard housing Ideal wall mounted gas fired central heating boiler, French doors to <b>ROOF TERRACE</b> .                                                                                                                                                                                                     |
| <b>BATHROOM/W.C./SHOWER ROOM</b> with panelled bath with mixer tap and shower overhead, hand washbasin with mixer tap, integrated low level w.c., shaver point, heated towel rail. |                                                                                                                                                                                                                                                                                                                                                              |
| BEDROOM NO. 1                                                                                                                                                                      | 11' 9" (max) x 9' 8" (max).                                                                                                                                                                                                                                                                                                                                  |
| <b>BEDROOM NO. 2</b>                                                                                                                                                               | 12' 3" (max) x 10' 3" (max).                                                                                                                                                                                                                                                                                                                                 |
| OUTSIDE                                                                                                                                                                            | TWO ALLOCATED OFF ROAD PARKING SPACES                                                                                                                                                                                                                                                                                                                        |
| GARDENS                                                                                                                                                                            | paved front garden area. Enclosed courtyard garden to rear, part laid to lawn with paved patio area.                                                                                                                                                                                                                                                         |
| N.B.1                                                                                                                                                                              | The vendor has recently had three new Exterior Doors, all new Windows and Flooring throughout the property.                                                                                                                                                                                                                                                  |
| N.B.2                                                                                                                                                                              | There is a Service Charge for the Estate which is currently £43.00 per month.                                                                                                                                                                                                                                                                                |