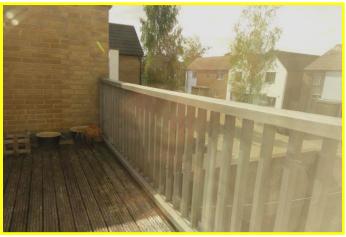

| REF. NO. M4757                                                                                                                                                                     | 6 SOUTHWELL CLOSE, MARCH                                                                                                                                                                                                                                                                                                                                     |
|------------------------------------------------------------------------------------------------------------------------------------------------------------------------------------|--------------------------------------------------------------------------------------------------------------------------------------------------------------------------------------------------------------------------------------------------------------------------------------------------------------------------------------------------------------|
| HOW TO GET THERE                                                                                                                                                                   | From the Fountain near our March office proceed along Dartford Road, which becomes Wisbech Road. At the mini roundabout turn right into Norwood Road and take the second turning right into Southwell Close.                                                                                                                                                 |
| THE ACCOMMODATION                                                                                                                                                                  | (Dimensions given are approximate only).                                                                                                                                                                                                                                                                                                                     |
| ENTRANCE HALL                                                                                                                                                                      | with stairway off, central heating thermostat.                                                                                                                                                                                                                                                                                                               |
| LOUNGE                                                                                                                                                                             | 12' 4" (max) x 12' 3" (max) with double glazed French doors to rear garden.                                                                                                                                                                                                                                                                                  |
| FITTED KITCHEN/DINER                                                                                                                                                               | 12' 4" (max) x 12' 3" (max) with double glazed French doors to rear garden, space/plumbing for automatic washing machine, inset stainless steel single drainer sink unit with cupboard under, preparation surfaces with drawers and cupboards under, range of wall cupboards, built in electric oven, built in gas hob, electric hob hood, part tiled walls. |
| GROUND FLOOR SHOWER                                                                                                                                                                | <b>ROOM/W.C.</b> with tiled and screened shower cubicle, hand washbasin with tiled splashback, low level w.c., built in cupboard housing hot water cylinder.                                                                                                                                                                                                 |
| <b>GROUND FLOOR BEDROOM NO. 3</b> 10' 3" (max) x 7' 6" (max).                                                                                                                      |                                                                                                                                                                                                                                                                                                                                                              |
| FIRST FLOOR                                                                                                                                                                        |                                                                                                                                                                                                                                                                                                                                                              |
| LANDING                                                                                                                                                                            | access via foldaway ladder to loft, built in cupboard housing Ideal wall mounted gas fired central heating boiler, French doors to <b>ROOF TERRACE</b> .                                                                                                                                                                                                     |
| <b>BATHROOM/W.C./SHOWER ROOM</b> with panelled bath with mixer tap and shower overhead, hand washbasin with mixer tap, integrated low level w.c., shaver point, heated towel rail. |                                                                                                                                                                                                                                                                                                                                                              |
| BEDROOM NO. 1                                                                                                                                                                      | 11' 9" (max) x 9' 8" (max).                                                                                                                                                                                                                                                                                                                                  |
| <b>BEDROOM NO. 2</b>                                                                                                                                                               | 12' 3" (max) x 10' 3" (max).                                                                                                                                                                                                                                                                                                                                 |
| OUTSIDE                                                                                                                                                                            | TWO ALLOCATED OFF ROAD PARKING SPACES                                                                                                                                                                                                                                                                                                                        |
| GARDENS                                                                                                                                                                            | paved front garden area. Enclosed courtyard garden to rear, part laid to lawn with paved patio area.                                                                                                                                                                                                                                                         |
| N.B.1                                                                                                                                                                              | The vendor has recently had three new Exterior Doors, all new Windows and Flooring throughout the property.                                                                                                                                                                                                                                                  |
| N.B.2                                                                                                                                                                              | There is a Service Charge for the Estate which is currently £43.00 per month.                                                                                                                                                                                                                                                                                |