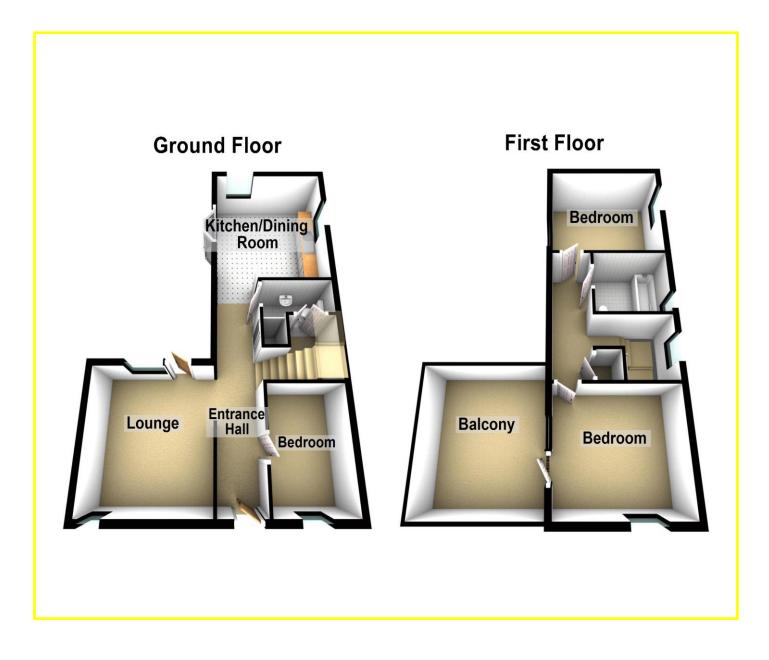

| REF. NO. M4757                                                                                                                                                                     | 6 SOUTHWELL CLOSE, MARCH                                                                                                                                                                                                                                                                                                                                     |
|------------------------------------------------------------------------------------------------------------------------------------------------------------------------------------|--------------------------------------------------------------------------------------------------------------------------------------------------------------------------------------------------------------------------------------------------------------------------------------------------------------------------------------------------------------|
| HOW TO GET THERE                                                                                                                                                                   | From the Fountain near our March office proceed along Dartford Road, which becomes Wisbech Road. At the mini roundabout turn right into Norwood Road and take the second turning right into Southwell Close.                                                                                                                                                 |
| THE ACCOMMODATION                                                                                                                                                                  | (Dimensions given are approximate only).                                                                                                                                                                                                                                                                                                                     |
| ENTRANCE HALL                                                                                                                                                                      | with stairway off, central heating thermostat.                                                                                                                                                                                                                                                                                                               |
| LOUNGE                                                                                                                                                                             | 12' 4" (max) x 12' 3" (max) with double glazed French doors to rear garden.                                                                                                                                                                                                                                                                                  |
| FITTED KITCHEN/DINER                                                                                                                                                               | 12' 4" (max) x 12' 3" (max) with double glazed French doors to rear garden, space/plumbing for automatic washing machine, inset stainless steel single drainer sink unit with cupboard under, preparation surfaces with drawers and cupboards under, range of wall cupboards, built in electric oven, built in gas hob, electric hob hood, part tiled walls. |
| GROUND FLOOR SHOWER                                                                                                                                                                | <b>ROOM/W.C.</b> with tiled and screened shower cubicle, hand washbasin with tiled splashback, low level w.c., built in cupboard housing hot water cylinder.                                                                                                                                                                                                 |
| <b>GROUND FLOOR BEDROOM NO. 3</b> 10' 3" (max) x 7' 6" (max).                                                                                                                      |                                                                                                                                                                                                                                                                                                                                                              |
| FIRST FLOOR                                                                                                                                                                        |                                                                                                                                                                                                                                                                                                                                                              |
| LANDING                                                                                                                                                                            | access via foldaway ladder to loft, built in cupboard housing Ideal wall mounted gas fired central heating boiler, French doors to <b>ROOF TERRACE</b> .                                                                                                                                                                                                     |
| <b>BATHROOM/W.C./SHOWER ROOM</b> with panelled bath with mixer tap and shower overhead, hand washbasin with mixer tap, integrated low level w.c., shaver point, heated towel rail. |                                                                                                                                                                                                                                                                                                                                                              |
| BEDROOM NO. 1                                                                                                                                                                      | 11' 9" (max) x 9' 8" (max).                                                                                                                                                                                                                                                                                                                                  |
| <b>BEDROOM NO. 2</b>                                                                                                                                                               | 12' 3" (max) x 10' 3" (max).                                                                                                                                                                                                                                                                                                                                 |
| OUTSIDE                                                                                                                                                                            | TWO ALLOCATED OFF ROAD PARKING SPACES                                                                                                                                                                                                                                                                                                                        |
| GARDENS                                                                                                                                                                            | paved front garden area. Enclosed courtyard garden to rear, part laid to lawn with paved patio area.                                                                                                                                                                                                                                                         |
| N.B.1                                                                                                                                                                              | The vendor has recently had three new Exterior Doors, all new Windows and Flooring throughout the property.                                                                                                                                                                                                                                                  |
| N.B.2                                                                                                                                                                              | There is a Service Charge for the Estate which is currently £43.00 per month.                                                                                                                                                                                                                                                                                |