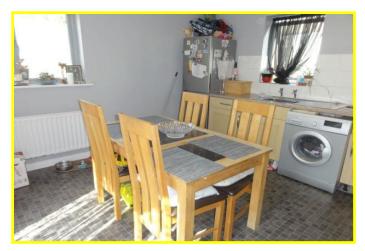

| REF. NO. M4757                                                                                                                                                                     | 6 SOUTHWELL CLOSE, MARCH                                                                                                                                                                                                                                                                                                                                     |
|------------------------------------------------------------------------------------------------------------------------------------------------------------------------------------|--------------------------------------------------------------------------------------------------------------------------------------------------------------------------------------------------------------------------------------------------------------------------------------------------------------------------------------------------------------|
| HOW TO GET THERE                                                                                                                                                                   | From the Fountain near our March office proceed along Dartford Road, which becomes Wisbech Road. At the mini roundabout turn right into Norwood Road and take the second turning right into Southwell Close.                                                                                                                                                 |
| THE ACCOMMODATION                                                                                                                                                                  | (Dimensions given are approximate only).                                                                                                                                                                                                                                                                                                                     |
| ENTRANCE HALL                                                                                                                                                                      | with stairway off, central heating thermostat.                                                                                                                                                                                                                                                                                                               |
| LOUNGE                                                                                                                                                                             | 12' 4" (max) x 12' 3" (max) with double glazed French doors to rear garden.                                                                                                                                                                                                                                                                                  |
| FITTED KITCHEN/DINER                                                                                                                                                               | 12' 4" (max) x 12' 3" (max) with double glazed French doors to rear garden, space/plumbing for automatic washing machine, inset stainless steel single drainer sink unit with cupboard under, preparation surfaces with drawers and cupboards under, range of wall cupboards, built in electric oven, built in gas hob, electric hob hood, part tiled walls. |
| <b>GROUND FLOOR CLOAKROOM/W.C.</b> with hand washbasin with tiled splashback, low level w.c., built in cupboard housing hot water cylinder.                                        |                                                                                                                                                                                                                                                                                                                                                              |
| <b>GROUND FLOOR BEDROOM NO. 3</b> 10' 3" (max) x 7' 6" (max).                                                                                                                      |                                                                                                                                                                                                                                                                                                                                                              |
| FIRST FLOOR                                                                                                                                                                        |                                                                                                                                                                                                                                                                                                                                                              |
| LANDING                                                                                                                                                                            | access via foldaway ladder to loft, built in cupboard housing Ideal wall mounted gas fired central heating boiler, French doors to <b>ROOF TERRACE</b> .                                                                                                                                                                                                     |
| <b>BATHROOM/W.C./SHOWER ROOM</b> with panelled bath with mixer tap and shower overhead, hand washbasin with mixer tap, integrated low level w.c., shaver point, heated towel rail. |                                                                                                                                                                                                                                                                                                                                                              |
| BEDROOM NO. 1                                                                                                                                                                      | 11' 9" (max) x 9' 8" (max).                                                                                                                                                                                                                                                                                                                                  |
| <b>BEDROOM NO. 2</b>                                                                                                                                                               | 12' 3" (max) x 10' 3" (max).                                                                                                                                                                                                                                                                                                                                 |
| OUTSIDE                                                                                                                                                                            | TWO ALLOCATED OFF ROAD PARKING SPACES                                                                                                                                                                                                                                                                                                                        |
| GARDENS                                                                                                                                                                            | paved front garden area. Enclosed courtyard garden to rear, part laid to lawn with paved patio area.                                                                                                                                                                                                                                                         |
| N.B.                                                                                                                                                                               | There is a Service Charge for the Estate which is currently £48.00 per month.                                                                                                                                                                                                                                                                                |