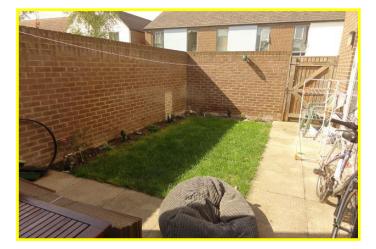

| REF. NO. M4757                                                                                                                                                                     | 6 SOUTHWELL CLOSE, MARCH                                                                                                                                                                                                                                                                                                                                     |
|------------------------------------------------------------------------------------------------------------------------------------------------------------------------------------|--------------------------------------------------------------------------------------------------------------------------------------------------------------------------------------------------------------------------------------------------------------------------------------------------------------------------------------------------------------|
| HOW TO GET THERE                                                                                                                                                                   | From the Fountain near our March office proceed along Dartford Road, which becomes Wisbech Road. At the mini roundabout turn right into Norwood Road and take the second turning right into Southwell Close.                                                                                                                                                 |
| THE ACCOMMODATION                                                                                                                                                                  | (Dimensions given are approximate only).                                                                                                                                                                                                                                                                                                                     |
| ENTRANCE HALL                                                                                                                                                                      | with stairway off, central heating thermostat.                                                                                                                                                                                                                                                                                                               |
| LOUNGE                                                                                                                                                                             | 12' 4" (max) x 12' 3" (max) with double glazed French doors to rear garden.                                                                                                                                                                                                                                                                                  |
| FITTED KITCHEN/DINER                                                                                                                                                               | 12' 4" (max) x 12' 3" (max) with double glazed French doors to rear garden, space/plumbing for automatic washing machine, inset stainless steel single drainer sink unit with cupboard under, preparation surfaces with drawers and cupboards under, range of wall cupboards, built in electric oven, built in gas hob, electric hob hood, part tiled walls. |
| <b>GROUND FLOOR CLOAKROOM/W.C.</b> with hand washbasin with tiled splashback, low level w.c., built in cupboard housing hot water cylinder.                                        |                                                                                                                                                                                                                                                                                                                                                              |
| <b>GROUND FLOOR BEDROOM NO. 3</b> 10' 3" (max) x 7' 6" (max).                                                                                                                      |                                                                                                                                                                                                                                                                                                                                                              |
| FIRST FLOOR                                                                                                                                                                        |                                                                                                                                                                                                                                                                                                                                                              |
| LANDING                                                                                                                                                                            | access via foldaway ladder to loft, built in cupboard housing Ideal wall mounted gas fired central heating boiler, French doors to <b>ROOF TERRACE</b> .                                                                                                                                                                                                     |
| <b>BATHROOM/W.C./SHOWER ROOM</b> with panelled bath with mixer tap and shower overhead, hand washbasin with mixer tap, integrated low level w.c., shaver point, heated towel rail. |                                                                                                                                                                                                                                                                                                                                                              |
| BEDROOM NO. 1                                                                                                                                                                      | 11' 9" (max) x 9' 8" (max).                                                                                                                                                                                                                                                                                                                                  |
| <b>BEDROOM NO. 2</b>                                                                                                                                                               | 12' 3" (max) x 10' 3" (max).                                                                                                                                                                                                                                                                                                                                 |
| OUTSIDE                                                                                                                                                                            | TWO ALLOCATED OFF ROAD PARKING SPACES                                                                                                                                                                                                                                                                                                                        |
| GARDENS                                                                                                                                                                            | paved front garden area. Enclosed courtyard garden to rear, part laid to lawn with paved patio area.                                                                                                                                                                                                                                                         |
| N.B.                                                                                                                                                                               | There is a Service Charge for the Estate which is currently £48.00 per month.                                                                                                                                                                                                                                                                                |