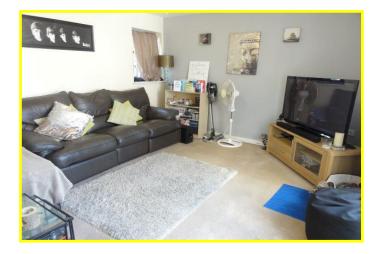

| REF. NO. M4757                                                                                                                                                                     | 6 SOUTHWELL CLOSE, MARCH                                                                                                                                                                                                                                                                                                                                     |
|------------------------------------------------------------------------------------------------------------------------------------------------------------------------------------|--------------------------------------------------------------------------------------------------------------------------------------------------------------------------------------------------------------------------------------------------------------------------------------------------------------------------------------------------------------|
| HOW TO GET THERE                                                                                                                                                                   | From the Fountain near our March office proceed along Dartford Road, which becomes Wisbech Road. At the mini roundabout turn right into Norwood Road and take the second turning right into Southwell Close.                                                                                                                                                 |
| THE ACCOMMODATION                                                                                                                                                                  | (Dimensions given are approximate only).                                                                                                                                                                                                                                                                                                                     |
| ENTRANCE HALL                                                                                                                                                                      | with stairway off, central heating thermostat.                                                                                                                                                                                                                                                                                                               |
| LOUNGE                                                                                                                                                                             | 12' 4" (max) x 12' 3" (max) with double glazed French doors to rear garden.                                                                                                                                                                                                                                                                                  |
| FITTED KITCHEN/DINER                                                                                                                                                               | 12' 4" (max) x 12' 3" (max) with double glazed French doors to rear garden, space/plumbing for automatic washing machine, inset stainless steel single drainer sink unit with cupboard under, preparation surfaces with drawers and cupboards under, range of wall cupboards, built in electric oven, built in gas hob, electric hob hood, part tiled walls. |
| <b>GROUND FLOOR CLOAKROOM/W.C.</b> with hand washbasin with tiled splashback, low level w.c., built in cupboard housing hot water cylinder.                                        |                                                                                                                                                                                                                                                                                                                                                              |
| <b>GROUND FLOOR BEDROOM NO. 3</b> 10' 3" (max) x 7' 6" (max).                                                                                                                      |                                                                                                                                                                                                                                                                                                                                                              |
| FIRST FLOOR                                                                                                                                                                        |                                                                                                                                                                                                                                                                                                                                                              |
| LANDING                                                                                                                                                                            | access via foldaway ladder to loft, built in cupboard housing Ideal wall mounted gas fired central heating boiler, French doors to <b>ROOF TERRACE</b> .                                                                                                                                                                                                     |
| <b>BATHROOM/W.C./SHOWER ROOM</b> with panelled bath with mixer tap and shower overhead, hand washbasin with mixer tap, integrated low level w.c., shaver point, heated towel rail. |                                                                                                                                                                                                                                                                                                                                                              |
| BEDROOM NO. 1                                                                                                                                                                      | 11' 9" (max) x 9' 8" (max).                                                                                                                                                                                                                                                                                                                                  |
| <b>BEDROOM NO. 2</b>                                                                                                                                                               | 12' 3" (max) x 10' 3" (max).                                                                                                                                                                                                                                                                                                                                 |
| OUTSIDE                                                                                                                                                                            | TWO ALLOCATED OFF ROAD PARKING SPACES                                                                                                                                                                                                                                                                                                                        |
| GARDENS                                                                                                                                                                            | paved front garden area. Enclosed courtyard garden to rear, part laid to lawn with paved patio area.                                                                                                                                                                                                                                                         |
| N.B.                                                                                                                                                                               | There is a Service Charge for the Estate which is currently £48.00 per month.                                                                                                                                                                                                                                                                                |