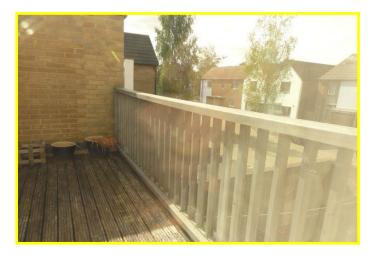

| REF. NO. M4757                                                                                                                                                                     | 6 SOUTHWELL CLOSE, MARCH                                                                                                                                                                                                                                                                                                                                     |
|------------------------------------------------------------------------------------------------------------------------------------------------------------------------------------|--------------------------------------------------------------------------------------------------------------------------------------------------------------------------------------------------------------------------------------------------------------------------------------------------------------------------------------------------------------|
| HOW TO GET THERE                                                                                                                                                                   | From the Fountain near our March office proceed along Dartford Road, which becomes Wisbech Road. At the mini roundabout turn right into Norwood Road and take the second turning right into Southwell Close.                                                                                                                                                 |
| THE ACCOMMODATION                                                                                                                                                                  | (Dimensions given are approximate only).                                                                                                                                                                                                                                                                                                                     |
| ENTRANCE HALL                                                                                                                                                                      | with stairway off, central heating thermostat.                                                                                                                                                                                                                                                                                                               |
| LOUNGE                                                                                                                                                                             | 12' 4" (max) x 12' 3" (max) with double glazed French doors to rear garden.                                                                                                                                                                                                                                                                                  |
| FITTED KITCHEN/DINER                                                                                                                                                               | 12' 4" (max) x 12' 3" (max) with double glazed French doors to rear garden, space/plumbing for automatic washing machine, inset stainless steel single drainer sink unit with cupboard under, preparation surfaces with drawers and cupboards under, range of wall cupboards, built in electric oven, built in gas hob, electric hob hood, part tiled walls. |
| <b>GROUND FLOOR CLOAKROOM/W.C.</b> with hand washbasin with tiled splashback, low level w.c., built in cupboard housing hot water cylinder.                                        |                                                                                                                                                                                                                                                                                                                                                              |
| <b>GROUND FLOOR BEDROOM NO. 3</b> 10' 3" (max) x 7' 6" (max).                                                                                                                      |                                                                                                                                                                                                                                                                                                                                                              |
| FIRST FLOOR                                                                                                                                                                        |                                                                                                                                                                                                                                                                                                                                                              |
| LANDING                                                                                                                                                                            | access via foldaway ladder to loft, built in cupboard housing Ideal wall mounted gas fired central heating boiler, French doors to <b>ROOF TERRACE</b> .                                                                                                                                                                                                     |
| <b>BATHROOM/W.C./SHOWER ROOM</b> with panelled bath with mixer tap and shower overhead, hand washbasin with mixer tap, integrated low level w.c., shaver point, heated towel rail. |                                                                                                                                                                                                                                                                                                                                                              |
| BEDROOM NO. 1                                                                                                                                                                      | 11' 9" (max) x 9' 8" (max).                                                                                                                                                                                                                                                                                                                                  |
| <b>BEDROOM NO. 2</b>                                                                                                                                                               | 12' 3" (max) x 10' 3" (max).                                                                                                                                                                                                                                                                                                                                 |
| OUTSIDE                                                                                                                                                                            | TWO ALLOCATED OFF ROAD PARKING SPACES                                                                                                                                                                                                                                                                                                                        |
| GARDENS                                                                                                                                                                            | paved front garden area. Enclosed courtyard garden to rear, part laid to lawn with paved patio area.                                                                                                                                                                                                                                                         |
| N.B.                                                                                                                                                                               | There is a Service Charge for the Estate which is currently £48.00 per month.                                                                                                                                                                                                                                                                                |