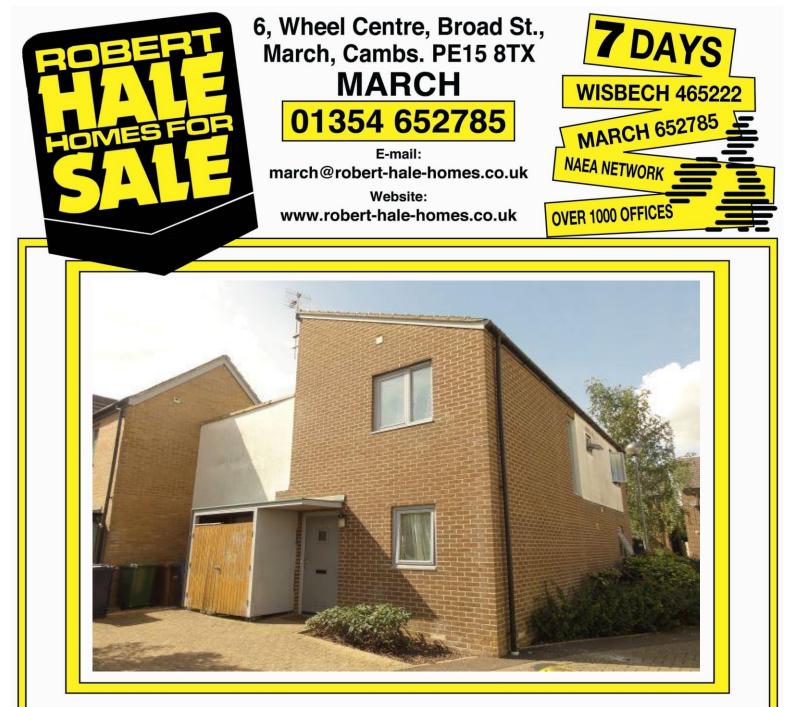

### 6 SOUTHWELL CLOSE MARCH PE15 8JW

**THE PROPERTY**VERY DECEPTIVE, MODERN THREE BEDROOMED END TERRACED<br/>HOUSE \* FITTED KITCHEN WITH BUILT IN OVEN AND HOB ETC.<br/>\* ATTRACTIVE ENCLOSED COURTYARD GARDEN \* TWO<br/>ALLOCATED CAR SPACES \* ROOF TERRACE !! \* GAS FIRED<br/>CENTRAL HEATING \* DOUBLE GLAZING \* VIEW QUICKLY!

| REF. NO. M4757                                                                                                                                                                     | 6 SOUTHWELL CLOSE, MARCH                                                                                                                                                                                                                                                                                                                                     |
|------------------------------------------------------------------------------------------------------------------------------------------------------------------------------------|--------------------------------------------------------------------------------------------------------------------------------------------------------------------------------------------------------------------------------------------------------------------------------------------------------------------------------------------------------------|
| HOW TO GET THERE                                                                                                                                                                   | From the Fountain near our March office proceed along Dartford Road, which becomes Wisbech Road. At the mini roundabout turn right into Norwood Road and take the second turning right into Southwell Close.                                                                                                                                                 |
| THE ACCOMMODATION                                                                                                                                                                  | (Dimensions given are approximate only).                                                                                                                                                                                                                                                                                                                     |
| ENTRANCE HALL                                                                                                                                                                      | with stairway off, central heating thermostat.                                                                                                                                                                                                                                                                                                               |
| LOUNGE                                                                                                                                                                             | 12' 4" (max) x 12' 3" (max) with double glazed French doors to rear garden.                                                                                                                                                                                                                                                                                  |
| FITTED KITCHEN/DINER                                                                                                                                                               | 12' 4" (max) x 12' 3" (max) with double glazed French doors to rear garden, space/plumbing for automatic washing machine, inset stainless steel single drainer sink unit with cupboard under, preparation surfaces with drawers and cupboards under, range of wall cupboards, built in electric oven, built in gas hob, electric hob hood, part tiled walls. |
| <b>GROUND FLOOR CLOAKROOM/W.C.</b> with hand washbasin with tiled splashback, low level w.c., built in cupboard housing hot water cylinder.                                        |                                                                                                                                                                                                                                                                                                                                                              |
| <b>GROUND FLOOR BEDROOM NO. 3</b> 10' 3" (max) x 7' 6" (max).                                                                                                                      |                                                                                                                                                                                                                                                                                                                                                              |
| FIRST FLOOR                                                                                                                                                                        |                                                                                                                                                                                                                                                                                                                                                              |
| LANDING                                                                                                                                                                            | access via foldaway ladder to loft, built in cupboard housing Ideal wall mounted gas fired central heating boiler, French doors to <b>ROOF TERRACE</b> .                                                                                                                                                                                                     |
| <b>BATHROOM/W.C./SHOWER ROOM</b> with panelled bath with mixer tap and shower overhead, hand washbasin with mixer tap, integrated low level w.c., shaver point, heated towel rail. |                                                                                                                                                                                                                                                                                                                                                              |
| BEDROOM NO. 1                                                                                                                                                                      | 11' 9" (max) x 9' 8" (max).                                                                                                                                                                                                                                                                                                                                  |
| <b>BEDROOM NO. 2</b>                                                                                                                                                               | 12' 3" (max) x 10' 3" (max).                                                                                                                                                                                                                                                                                                                                 |
| OUTSIDE                                                                                                                                                                            | TWO ALLOCATED OFF ROAD PARKING SPACES                                                                                                                                                                                                                                                                                                                        |
| GARDENS                                                                                                                                                                            | paved front garden area. Enclosed courtyard garden to rear, part laid to lawn with paved patio area.                                                                                                                                                                                                                                                         |
| N.B.                                                                                                                                                                               | There is a Service Charge for the Estate which is currently £48.00 per month.                                                                                                                                                                                                                                                                                |