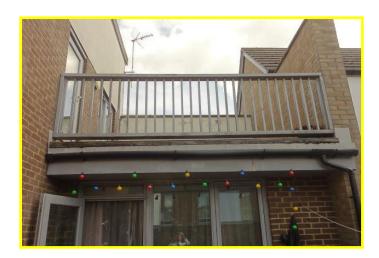

| REF. NO. M4757                                                                                                                                                                     | 6 SOUTHWELL CLOSE, MARCH                                                                                                                                                                                                                                                                                                                                     |
|------------------------------------------------------------------------------------------------------------------------------------------------------------------------------------|--------------------------------------------------------------------------------------------------------------------------------------------------------------------------------------------------------------------------------------------------------------------------------------------------------------------------------------------------------------|
| HOW TO GET THERE                                                                                                                                                                   | From the Fountain near our March office proceed along Dartford Road, which becomes Wisbech Road. At the mini roundabout turn right into Norwood Road and take the second turning right into Southwell Close.                                                                                                                                                 |
| THE ACCOMMODATION                                                                                                                                                                  | (Dimensions given are approximate only).                                                                                                                                                                                                                                                                                                                     |
| ENTRANCE HALL                                                                                                                                                                      | with stairway off, central heating thermostat.                                                                                                                                                                                                                                                                                                               |
| LOUNGE                                                                                                                                                                             | 12' 4" (max) x 12' 3" (max) with double glazed French doors to rear garden.                                                                                                                                                                                                                                                                                  |
| FITTED KITCHEN/DINER                                                                                                                                                               | 12' 4" (max) x 12' 3" (max) with double glazed French doors to rear garden, space/plumbing for automatic washing machine, inset stainless steel single drainer sink unit with cupboard under, preparation surfaces with drawers and cupboards under, range of wall cupboards, built in electric oven, built in gas hob, electric hob hood, part tiled walls. |
| <b>GROUND FLOOR CLOAKROOM/W.C.</b> with hand washbasin with tiled splashback, low level w.c., built in cupboard housing hot water cylinder.                                        |                                                                                                                                                                                                                                                                                                                                                              |
| <b>GROUND FLOOR BEDROOM NO. 3</b> 10' 3" (max) x 7' 6" (max).                                                                                                                      |                                                                                                                                                                                                                                                                                                                                                              |
| FIRST FLOOR                                                                                                                                                                        |                                                                                                                                                                                                                                                                                                                                                              |
| LANDING                                                                                                                                                                            | access via foldaway ladder to loft, built in cupboard housing Ideal wall mounted gas fired central heating boiler, French doors to <b>ROOF TERRACE</b> .                                                                                                                                                                                                     |
| <b>BATHROOM/W.C./SHOWER ROOM</b> with panelled bath with mixer tap and shower overhead, hand washbasin with mixer tap, integrated low level w.c., shaver point, heated towel rail. |                                                                                                                                                                                                                                                                                                                                                              |
| BEDROOM NO. 1                                                                                                                                                                      | 11' 9" (max) x 9' 8" (max).                                                                                                                                                                                                                                                                                                                                  |
| <b>BEDROOM NO. 2</b>                                                                                                                                                               | 12' 3" (max) x 10' 3" (max).                                                                                                                                                                                                                                                                                                                                 |
| OUTSIDE                                                                                                                                                                            | TWO ALLOCATED OFF ROAD PARKING SPACES                                                                                                                                                                                                                                                                                                                        |
| GARDENS                                                                                                                                                                            | paved front garden area. Enclosed courtyard garden to rear, part laid to lawn with paved patio area.                                                                                                                                                                                                                                                         |
| N.B.                                                                                                                                                                               | There is a Service Charge for the Estate which is currently £48.00 per month.                                                                                                                                                                                                                                                                                |