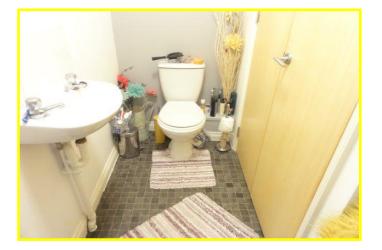

| REF. NO. M4757                                                                                                                                                                     | 6 SOUTHWELL CLOSE, MARCH                                                                                                                                                                                                                                                                                                                                     |
|------------------------------------------------------------------------------------------------------------------------------------------------------------------------------------|--------------------------------------------------------------------------------------------------------------------------------------------------------------------------------------------------------------------------------------------------------------------------------------------------------------------------------------------------------------|
| HOW TO GET THERE                                                                                                                                                                   | From the Fountain near our March office proceed along Dartford Road, which becomes Wisbech Road. At the mini roundabout turn right into Norwood Road and take the second turning right into Southwell Close.                                                                                                                                                 |
| THE ACCOMMODATION                                                                                                                                                                  | (Dimensions given are approximate only).                                                                                                                                                                                                                                                                                                                     |
| ENTRANCE HALL                                                                                                                                                                      | with stairway off, central heating thermostat.                                                                                                                                                                                                                                                                                                               |
| LOUNGE                                                                                                                                                                             | 12' 4" (max) x 12' 3" (max) with double glazed French doors to rear garden.                                                                                                                                                                                                                                                                                  |
| FITTED KITCHEN/DINER                                                                                                                                                               | 12' 4" (max) x 12' 3" (max) with double glazed French doors to rear garden, space/plumbing for automatic washing machine, inset stainless steel single drainer sink unit with cupboard under, preparation surfaces with drawers and cupboards under, range of wall cupboards, built in electric oven, built in gas hob, electric hob hood, part tiled walls. |
| <b>GROUND FLOOR CLOAKROOM/W.C.</b> with hand washbasin with tiled splashback, low level w.c., built in cupboard housing hot water cylinder.                                        |                                                                                                                                                                                                                                                                                                                                                              |
| <b>GROUND FLOOR BEDROOM NO. 3</b> 10' 3" (max) x 7' 6" (max).                                                                                                                      |                                                                                                                                                                                                                                                                                                                                                              |
| FIRST FLOOR                                                                                                                                                                        |                                                                                                                                                                                                                                                                                                                                                              |
| LANDING                                                                                                                                                                            | access via foldaway ladder to loft, built in cupboard housing Ideal wall mounted gas fired central heating boiler, French doors to <b>ROOF TERRACE</b> .                                                                                                                                                                                                     |
| <b>BATHROOM/W.C./SHOWER ROOM</b> with panelled bath with mixer tap and shower overhead, hand washbasin with mixer tap, integrated low level w.c., shaver point, heated towel rail. |                                                                                                                                                                                                                                                                                                                                                              |
| BEDROOM NO. 1                                                                                                                                                                      | 11' 9" (max) x 9' 8" (max).                                                                                                                                                                                                                                                                                                                                  |
| <b>BEDROOM NO. 2</b>                                                                                                                                                               | 12' 3" (max) x 10' 3" (max).                                                                                                                                                                                                                                                                                                                                 |
| OUTSIDE                                                                                                                                                                            | TWO ALLOCATED OFF ROAD PARKING SPACES                                                                                                                                                                                                                                                                                                                        |
| GARDENS                                                                                                                                                                            | paved front garden area. Enclosed courtyard garden to rear, part laid to lawn with paved patio area.                                                                                                                                                                                                                                                         |
| N.B.                                                                                                                                                                               | There is a Service Charge for the Estate which is currently £48.00 per month.                                                                                                                                                                                                                                                                                |