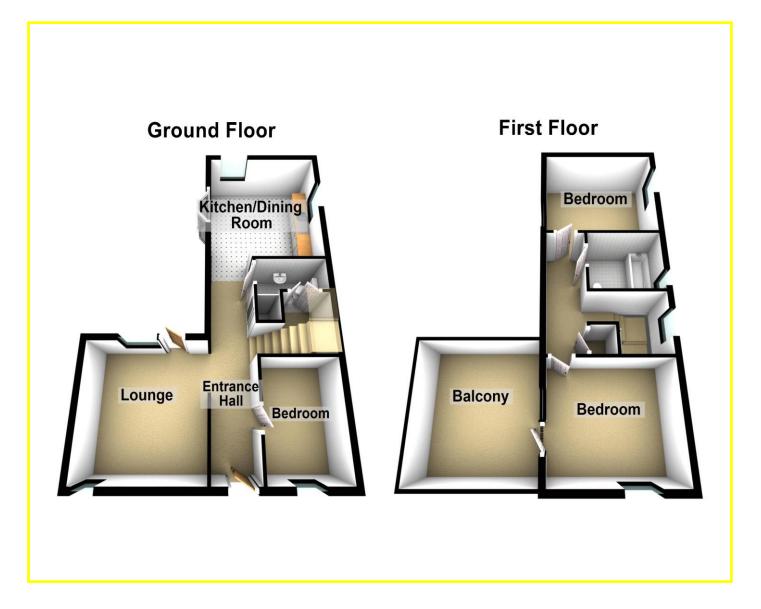

| REF. NO. M4757                                                                                                                                                                     | 6 SOUTHWELL CLOSE, MARCH                                                                                                                                                                                                                                                                                                                                     |
|------------------------------------------------------------------------------------------------------------------------------------------------------------------------------------|--------------------------------------------------------------------------------------------------------------------------------------------------------------------------------------------------------------------------------------------------------------------------------------------------------------------------------------------------------------|
| HOW TO GET THERE                                                                                                                                                                   | From the Fountain near our March office proceed along Dartford Road, which becomes Wisbech Road. At the mini roundabout turn right into Norwood Road and take the second turning right into Southwell Close.                                                                                                                                                 |
| THE ACCOMMODATION                                                                                                                                                                  | (Dimensions given are approximate only).                                                                                                                                                                                                                                                                                                                     |
| ENTRANCE HALL                                                                                                                                                                      | with stairway off, central heating thermostat.                                                                                                                                                                                                                                                                                                               |
| LOUNGE                                                                                                                                                                             | 12' 4" (max) x 12' 3" (max) with double glazed French doors to rear garden.                                                                                                                                                                                                                                                                                  |
| FITTED KITCHEN/DINER                                                                                                                                                               | 12' 4" (max) x 12' 3" (max) with double glazed French doors to rear garden, space/plumbing for automatic washing machine, inset stainless steel single drainer sink unit with cupboard under, preparation surfaces with drawers and cupboards under, range of wall cupboards, built in electric oven, built in gas hob, electric hob hood, part tiled walls. |
| <b>GROUND FLOOR CLOAKROOM/W.C.</b> with hand washbasin with tiled splashback, low level w.c., built in cupboard housing hot water cylinder.                                        |                                                                                                                                                                                                                                                                                                                                                              |
| <b>GROUND FLOOR BEDROOM NO. 3</b> 10' 3" (max) x 7' 6" (max).                                                                                                                      |                                                                                                                                                                                                                                                                                                                                                              |
| FIRST FLOOR                                                                                                                                                                        |                                                                                                                                                                                                                                                                                                                                                              |
| LANDING                                                                                                                                                                            | access via foldaway ladder to loft, built in cupboard housing Ideal wall mounted gas fired central heating boiler, French doors to <b>ROOF TERRACE</b> .                                                                                                                                                                                                     |
| <b>BATHROOM/W.C./SHOWER ROOM</b> with panelled bath with mixer tap and shower overhead, hand washbasin with mixer tap, integrated low level w.c., shaver point, heated towel rail. |                                                                                                                                                                                                                                                                                                                                                              |
| BEDROOM NO. 1                                                                                                                                                                      | 11' 9" (max) x 9' 8" (max).                                                                                                                                                                                                                                                                                                                                  |
| <b>BEDROOM NO. 2</b>                                                                                                                                                               | 12' 3" (max) x 10' 3" (max).                                                                                                                                                                                                                                                                                                                                 |
| OUTSIDE                                                                                                                                                                            | TWO ALLOCATED OFF ROAD PARKING SPACES                                                                                                                                                                                                                                                                                                                        |
| GARDENS                                                                                                                                                                            | paved front garden area. Enclosed courtyard garden to rear, part laid to lawn with paved patio area.                                                                                                                                                                                                                                                         |
| N.B.                                                                                                                                                                               | There is a Service Charge for the Estate which is currently £48.00 per month.                                                                                                                                                                                                                                                                                |