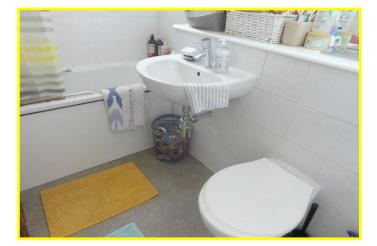

| REF. NO. M4757                                                                                                                                                                     | 6 SOUTHWELL CLOSE, MARCH                                                                                                                                                                                                                                                                                                                                     |
|------------------------------------------------------------------------------------------------------------------------------------------------------------------------------------|--------------------------------------------------------------------------------------------------------------------------------------------------------------------------------------------------------------------------------------------------------------------------------------------------------------------------------------------------------------|
| HOW TO GET THERE                                                                                                                                                                   | From the Fountain near our March office proceed along Dartford Road, which becomes Wisbech Road. At the mini roundabout turn right into Norwood Road and take the second turning right into Southwell Close.                                                                                                                                                 |
| THE ACCOMMODATION                                                                                                                                                                  | (Dimensions given are approximate only).                                                                                                                                                                                                                                                                                                                     |
| ENTRANCE HALL                                                                                                                                                                      | with stairway off, central heating thermostat.                                                                                                                                                                                                                                                                                                               |
| LOUNGE                                                                                                                                                                             | 12' 4" (max) x 12' 3" (max) with double glazed French doors to rear garden.                                                                                                                                                                                                                                                                                  |
| FITTED KITCHEN/DINER                                                                                                                                                               | 12' 4" (max) x 12' 3" (max) with double glazed French doors to rear garden, space/plumbing for automatic washing machine, inset stainless steel single drainer sink unit with cupboard under, preparation surfaces with drawers and cupboards under, range of wall cupboards, built in electric oven, built in gas hob, electric hob hood, part tiled walls. |
| <b>GROUND FLOOR CLOAKROOM/W.C.</b> with hand washbasin with tiled splashback, low level w.c., built in cupboard housing hot water cylinder.                                        |                                                                                                                                                                                                                                                                                                                                                              |
| <b>GROUND FLOOR BEDROOM NO. 3</b> 10' 3" (max) x 7' 6" (max).                                                                                                                      |                                                                                                                                                                                                                                                                                                                                                              |
| FIRST FLOOR                                                                                                                                                                        |                                                                                                                                                                                                                                                                                                                                                              |
| LANDING                                                                                                                                                                            | access via foldaway ladder to loft, built in cupboard housing Ideal wall mounted gas fired central heating boiler, French doors to <b>ROOF TERRACE</b> .                                                                                                                                                                                                     |
| <b>BATHROOM/W.C./SHOWER ROOM</b> with panelled bath with mixer tap and shower overhead, hand washbasin with mixer tap, integrated low level w.c., shaver point, heated towel rail. |                                                                                                                                                                                                                                                                                                                                                              |
| BEDROOM NO. 1                                                                                                                                                                      | 11' 9" (max) x 9' 8" (max).                                                                                                                                                                                                                                                                                                                                  |
| <b>BEDROOM NO. 2</b>                                                                                                                                                               | 12' 3" (max) x 10' 3" (max).                                                                                                                                                                                                                                                                                                                                 |
| OUTSIDE                                                                                                                                                                            | TWO ALLOCATED OFF ROAD PARKING SPACES                                                                                                                                                                                                                                                                                                                        |
| GARDENS                                                                                                                                                                            | paved front garden area. Enclosed courtyard garden to rear, part laid to lawn with paved patio area.                                                                                                                                                                                                                                                         |
| N.B.                                                                                                                                                                               | There is a Service Charge for the Estate which is currently £48.00 per month.                                                                                                                                                                                                                                                                                |