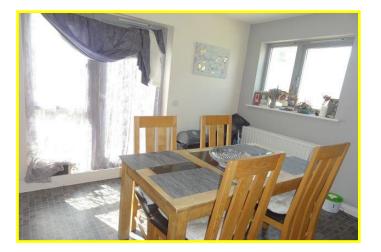

| REF. NO. M4757                                                                                                                                                                     | 6 SOUTHWELL CLOSE, MARCH                                                                                                                                                                                                                                                                                                                                     |
|------------------------------------------------------------------------------------------------------------------------------------------------------------------------------------|--------------------------------------------------------------------------------------------------------------------------------------------------------------------------------------------------------------------------------------------------------------------------------------------------------------------------------------------------------------|
| HOW TO GET THERE                                                                                                                                                                   | From the Fountain near our March office proceed along Dartford Road, which becomes Wisbech Road. At the mini roundabout turn right into Norwood Road and take the second turning right into Southwell Close.                                                                                                                                                 |
| THE ACCOMMODATION                                                                                                                                                                  | (Dimensions given are approximate only).                                                                                                                                                                                                                                                                                                                     |
| ENTRANCE HALL                                                                                                                                                                      | with stairway off, central heating thermostat.                                                                                                                                                                                                                                                                                                               |
| LOUNGE                                                                                                                                                                             | 12' 4" (max) x 12' 3" (max) with double glazed French doors to rear garden.                                                                                                                                                                                                                                                                                  |
| FITTED KITCHEN/DINER                                                                                                                                                               | 12' 4" (max) x 12' 3" (max) with double glazed French doors to rear garden, space/plumbing for automatic washing machine, inset stainless steel single drainer sink unit with cupboard under, preparation surfaces with drawers and cupboards under, range of wall cupboards, built in electric oven, built in gas hob, electric hob hood, part tiled walls. |
| <b>GROUND FLOOR CLOAKROOM/W.C.</b> with hand washbasin with tiled splashback, low level w.c., built in cupboard housing hot water cylinder.                                        |                                                                                                                                                                                                                                                                                                                                                              |
| <b>GROUND FLOOR BEDROOM NO. 3</b> 10' 3" (max) x 7' 6" (max).                                                                                                                      |                                                                                                                                                                                                                                                                                                                                                              |
| FIRST FLOOR                                                                                                                                                                        |                                                                                                                                                                                                                                                                                                                                                              |
| LANDING                                                                                                                                                                            | access via foldaway ladder to loft, built in cupboard housing Ideal wall mounted gas fired central heating boiler, French doors to <b>ROOF TERRACE</b> .                                                                                                                                                                                                     |
| <b>BATHROOM/W.C./SHOWER ROOM</b> with panelled bath with mixer tap and shower overhead, hand washbasin with mixer tap, integrated low level w.c., shaver point, heated towel rail. |                                                                                                                                                                                                                                                                                                                                                              |
| BEDROOM NO. 1                                                                                                                                                                      | 11' 9" (max) x 9' 8" (max).                                                                                                                                                                                                                                                                                                                                  |
| <b>BEDROOM NO. 2</b>                                                                                                                                                               | 12' 3" (max) x 10' 3" (max).                                                                                                                                                                                                                                                                                                                                 |
| OUTSIDE                                                                                                                                                                            | TWO ALLOCATED OFF ROAD PARKING SPACES                                                                                                                                                                                                                                                                                                                        |
| GARDENS                                                                                                                                                                            | paved front garden area. Enclosed courtyard garden to rear, part laid to lawn with paved patio area.                                                                                                                                                                                                                                                         |
| N.B.                                                                                                                                                                               | There is a Service Charge for the Estate which is currently £48.00 per month.                                                                                                                                                                                                                                                                                |