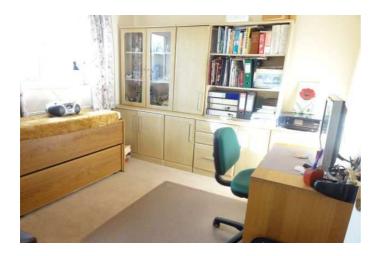

# **SELLING? FREE, FREE, VALUATIONS!**

| COUNCIL TAX:           | BAND D                                                                                                                                                                                                                                                                                                                                                                                                                                                                      | FENLAND DISTRICT COUNCIL                                                                                                                    |
|------------------------|-----------------------------------------------------------------------------------------------------------------------------------------------------------------------------------------------------------------------------------------------------------------------------------------------------------------------------------------------------------------------------------------------------------------------------------------------------------------------------|---------------------------------------------------------------------------------------------------------------------------------------------|
| HOW TO GET THERE:      | From the Wisbech town centre roundabout take the exit signal West Walton & Walsoken .<br>Follow the road for about 0.7 mile then turn left at the traffic lights. Then turn<br>immediately left into Waterlees Road, second left into Prins Avenue, then first left into<br>Apeldoorn Walk.                                                                                                                                                                                 |                                                                                                                                             |
| THE ACCOMMODATION:     | (Dimensions given are approximate only)                                                                                                                                                                                                                                                                                                                                                                                                                                     |                                                                                                                                             |
| ENTRANCE HALL:         | With stairway leading off, security alarm programmer, central heating thermostat.                                                                                                                                                                                                                                                                                                                                                                                           |                                                                                                                                             |
| LOUNGE:                | 21'8" (max) x 12' (max) With feature fire surround with crushed marble hearth & fitted electric 'flame effect' fire, double glazed French doors to rear garden.                                                                                                                                                                                                                                                                                                             |                                                                                                                                             |
| <b>DINING ROOM:</b>    | 11'9" (max) x 9'11" (max)                                                                                                                                                                                                                                                                                                                                                                                                                                                   |                                                                                                                                             |
| FITTED KITCHEN:        | 11'9" (max) x 10'9" (max) With built in dishwasher, built in fridge, built in freezer, range of wall cupboards, corner display shelving, part tiled walls, preparation surfaces with drawers & cupboards under, inset 1 $\frac{1}{2}$ bowl single drainer sink unit with mixer tap & cupboards under, Glow Worm gas fired wall mounted central heating boiler, central heating programmer, built in electric induction hob, built in electric double oven, larder cupboard. |                                                                                                                                             |
| GROUND FLOOR CLOAKRO   |                                                                                                                                                                                                                                                                                                                                                                                                                                                                             | el w.c., hand wash basin with tiled splash back.                                                                                            |
| UTILITY:               |                                                                                                                                                                                                                                                                                                                                                                                                                                                                             | p with space/plumbing under for automatic washing machine & space/vent ier, part tiled walls, double wall cupboard.                         |
| FIRST FLOOR:           |                                                                                                                                                                                                                                                                                                                                                                                                                                                                             |                                                                                                                                             |
| LANDING:               | With access via folding ladder to part boarded loft with light point, built in airing cupboard housing hot water cylinder with immersion heater.                                                                                                                                                                                                                                                                                                                            |                                                                                                                                             |
| BATHROOM/W.C./SHOWER   | With low lev                                                                                                                                                                                                                                                                                                                                                                                                                                                                | vel w.c., inset hand wash basin with cupboards under, panelled bath with shower attachment, tiled walls, extractor fan, light/shaver point. |
| <b>BEDROOM NO 1</b> :  | 15' (max) x 1                                                                                                                                                                                                                                                                                                                                                                                                                                                               | 1'11" (max) With fitted double wardrobe/cupboard.                                                                                           |
| EN SUITE SHOWER ROOM/V | W.C.:<br>With tiled & screened shower cubicle with thermostatic shower, tiled walls, inset hand<br>wash basin with drawers & cupboards under, low level w.c., medicine cabinet, extractor<br>fan, light/shaver point.                                                                                                                                                                                                                                                       |                                                                                                                                             |
| <b>BEDROOM NO 2:</b>   | 12' (max) x 11'11" (max) With built in wardrobe/cupboard with light point, fitted double wardrobe with part mirrored doors.                                                                                                                                                                                                                                                                                                                                                 |                                                                                                                                             |
| <b>BEDROOM NO 3:</b>   | 9'3" (max) x 8'9" (max)                                                                                                                                                                                                                                                                                                                                                                                                                                                     |                                                                                                                                             |
| <b>BEDROOM NO 4:</b>   | 9'8" (max) x 8'10" (max)                                                                                                                                                                                                                                                                                                                                                                                                                                                    |                                                                                                                                             |
| OUTSIDE:               | COLD WATER TAP: OUTSIDE LIGHT:                                                                                                                                                                                                                                                                                                                                                                                                                                              |                                                                                                                                             |
| GARAGE:                | 17'5" (max) x 17' (max) With electronically operated remote controlled roller door, joist storage, power & lighting.                                                                                                                                                                                                                                                                                                                                                        |                                                                                                                                             |
| GARDENS:               | Paved ramp to front, leads to the front entrance door. Pathway to side leads from front to rear. Part shared block paved driveway leads to timber double gates which open on to the low maintenance enclosed rear garden which is down to a block paved multi vehicle off road parking area, lawn, paved patio & shingle area.                                                                                                                                              |                                                                                                                                             |