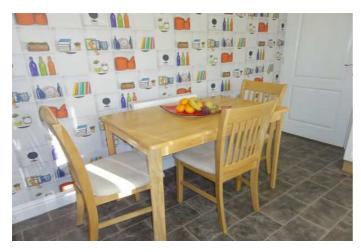

# **SELLING? FREE, FREE, VALUATIONS!**

| COUNCIL TAX:           | BAND D                                                                                                                                                                                                                                                                                                                                                                                                                                                                      | FENLAND DISTRICT COUNCIL                                                                                                                    |
|------------------------|-----------------------------------------------------------------------------------------------------------------------------------------------------------------------------------------------------------------------------------------------------------------------------------------------------------------------------------------------------------------------------------------------------------------------------------------------------------------------------|---------------------------------------------------------------------------------------------------------------------------------------------|
| HOW TO GET THERE:      | From the Wisbech town centre roundabout take the exit signal West Walton & Walsoken .<br>Follow the road for about 0.7 mile then turn left at the traffic lights. Then turn<br>immediately left into Waterlees Road, second left into Prins Avenue, then first left into<br>Apeldoorn Walk.                                                                                                                                                                                 |                                                                                                                                             |
| THE ACCOMMODATION:     | (Dimensions given are approximate only)                                                                                                                                                                                                                                                                                                                                                                                                                                     |                                                                                                                                             |
| ENTRANCE HALL:         | With stairway leading off, security alarm programmer, central heating thermostat.                                                                                                                                                                                                                                                                                                                                                                                           |                                                                                                                                             |
| LOUNGE:                | 21'8" (max) x 12' (max) With feature fire surround with crushed marble hearth & fitted electric 'flame effect' fire, double glazed French doors to rear garden.                                                                                                                                                                                                                                                                                                             |                                                                                                                                             |
| <b>DINING ROOM:</b>    | 11'9" (max) x 9'11" (max)                                                                                                                                                                                                                                                                                                                                                                                                                                                   |                                                                                                                                             |
| FITTED KITCHEN:        | 11'9" (max) x 10'9" (max) With built in dishwasher, built in fridge, built in freezer, range of wall cupboards, corner display shelving, part tiled walls, preparation surfaces with drawers & cupboards under, inset 1 $\frac{1}{2}$ bowl single drainer sink unit with mixer tap & cupboards under, Glow Worm gas fired wall mounted central heating boiler, central heating programmer, built in electric induction hob, built in electric double oven, larder cupboard. |                                                                                                                                             |
| GROUND FLOOR CLOAKRO   |                                                                                                                                                                                                                                                                                                                                                                                                                                                                             | el w.c., hand wash basin with tiled splash back.                                                                                            |
| UTILITY:               |                                                                                                                                                                                                                                                                                                                                                                                                                                                                             | p with space/plumbing under for automatic washing machine & space/vent ier, part tiled walls, double wall cupboard.                         |
| FIRST FLOOR:           |                                                                                                                                                                                                                                                                                                                                                                                                                                                                             |                                                                                                                                             |
| LANDING:               | With access via folding ladder to part boarded loft with light point, built in airing cupboard housing hot water cylinder with immersion heater.                                                                                                                                                                                                                                                                                                                            |                                                                                                                                             |
| BATHROOM/W.C./SHOWER   | With low lev                                                                                                                                                                                                                                                                                                                                                                                                                                                                | vel w.c., inset hand wash basin with cupboards under, panelled bath with shower attachment, tiled walls, extractor fan, light/shaver point. |
| <b>BEDROOM NO 1</b> :  | 15' (max) x 1                                                                                                                                                                                                                                                                                                                                                                                                                                                               | 1'11" (max) With fitted double wardrobe/cupboard.                                                                                           |
| EN SUITE SHOWER ROOM/V | W.C.:<br>With tiled & screened shower cubicle with thermostatic shower, tiled walls, inset hand<br>wash basin with drawers & cupboards under, low level w.c., medicine cabinet, extractor<br>fan, light/shaver point.                                                                                                                                                                                                                                                       |                                                                                                                                             |
| <b>BEDROOM NO 2:</b>   | 12' (max) x 11'11" (max) With built in wardrobe/cupboard with light point, fitted double wardrobe with part mirrored doors.                                                                                                                                                                                                                                                                                                                                                 |                                                                                                                                             |
| <b>BEDROOM NO 3:</b>   | 9'3" (max) x 8'9" (max)                                                                                                                                                                                                                                                                                                                                                                                                                                                     |                                                                                                                                             |
| <b>BEDROOM NO 4:</b>   | 9'8" (max) x 8'10" (max)                                                                                                                                                                                                                                                                                                                                                                                                                                                    |                                                                                                                                             |
| OUTSIDE:               | COLD WATER TAP: OUTSIDE LIGHT:                                                                                                                                                                                                                                                                                                                                                                                                                                              |                                                                                                                                             |
| GARAGE:                | 17'5" (max) x 17' (max) With electronically operated remote controlled roller door, joist storage, power & lighting.                                                                                                                                                                                                                                                                                                                                                        |                                                                                                                                             |
| GARDENS:               | Paved ramp to front, leads to the front entrance door. Pathway to side leads from front to rear. Part shared block paved driveway leads to timber double gates which open on to the low maintenance enclosed rear garden which is down to a block paved multi vehicle off road parking area, lawn, paved patio & shingle area.                                                                                                                                              |                                                                                                                                             |