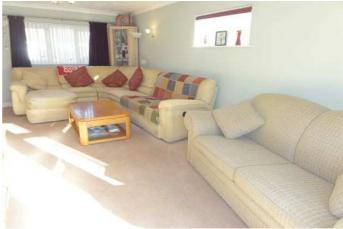

# **SELLING? FREE, FREE, VALUATIONS!**

| COUNCIL TAX:           | BAND D                                                                                                                                                                                                                                                                                                                                                                                                                                                                      | FENLAND DISTRICT COUNCIL                                                                                                                    |
|------------------------|-----------------------------------------------------------------------------------------------------------------------------------------------------------------------------------------------------------------------------------------------------------------------------------------------------------------------------------------------------------------------------------------------------------------------------------------------------------------------------|---------------------------------------------------------------------------------------------------------------------------------------------|
| HOW TO GET THERE:      | From the Wisbech town centre roundabout take the exit signal West Walton & Walsoken .<br>Follow the road for about 0.7 mile then turn left at the traffic lights. Then turn<br>immediately left into Waterlees Road, second left into Prins Avenue, then first left into<br>Apeldoorn Walk.                                                                                                                                                                                 |                                                                                                                                             |
| THE ACCOMMODATION:     | (Dimensions given are approximate only)                                                                                                                                                                                                                                                                                                                                                                                                                                     |                                                                                                                                             |
| ENTRANCE HALL:         | With stairway leading off, security alarm programmer, central heating thermostat.                                                                                                                                                                                                                                                                                                                                                                                           |                                                                                                                                             |
| LOUNGE:                | 21'8" (max) x 12' (max) With feature fire surround with crushed marble hearth & fitted electric 'flame effect' fire, double glazed French doors to rear garden.                                                                                                                                                                                                                                                                                                             |                                                                                                                                             |
| <b>DINING ROOM:</b>    | 11'9" (max) x 9'11" (max)                                                                                                                                                                                                                                                                                                                                                                                                                                                   |                                                                                                                                             |
| FITTED KITCHEN:        | 11'9" (max) x 10'9" (max) With built in dishwasher, built in fridge, built in freezer, range of wall cupboards, corner display shelving, part tiled walls, preparation surfaces with drawers & cupboards under, inset 1 $\frac{1}{2}$ bowl single drainer sink unit with mixer tap & cupboards under, Glow Worm gas fired wall mounted central heating boiler, central heating programmer, built in electric induction hob, built in electric double oven, larder cupboard. |                                                                                                                                             |
| GROUND FLOOR CLOAKRO   |                                                                                                                                                                                                                                                                                                                                                                                                                                                                             | el w.c., hand wash basin with tiled splash back.                                                                                            |
| UTILITY:               |                                                                                                                                                                                                                                                                                                                                                                                                                                                                             | p with space/plumbing under for automatic washing machine & space/vent ier, part tiled walls, double wall cupboard.                         |
| FIRST FLOOR:           |                                                                                                                                                                                                                                                                                                                                                                                                                                                                             |                                                                                                                                             |
| LANDING:               | With access via folding ladder to part boarded loft with light point, built in airing cupboard housing hot water cylinder with immersion heater.                                                                                                                                                                                                                                                                                                                            |                                                                                                                                             |
| BATHROOM/W.C./SHOWER   | With low lev                                                                                                                                                                                                                                                                                                                                                                                                                                                                | vel w.c., inset hand wash basin with cupboards under, panelled bath with shower attachment, tiled walls, extractor fan, light/shaver point. |
| <b>BEDROOM NO 1</b> :  | 15' (max) x 1                                                                                                                                                                                                                                                                                                                                                                                                                                                               | 1'11" (max) With fitted double wardrobe/cupboard.                                                                                           |
| EN SUITE SHOWER ROOM/V | W.C.:<br>With tiled & screened shower cubicle with thermostatic shower, tiled walls, inset hand<br>wash basin with drawers & cupboards under, low level w.c., medicine cabinet, extractor<br>fan, light/shaver point.                                                                                                                                                                                                                                                       |                                                                                                                                             |
| <b>BEDROOM NO 2:</b>   | 12' (max) x 11'11" (max) With built in wardrobe/cupboard with light point, fitted double wardrobe with part mirrored doors.                                                                                                                                                                                                                                                                                                                                                 |                                                                                                                                             |
| <b>BEDROOM NO 3:</b>   | 9'3" (max) x 8'9" (max)                                                                                                                                                                                                                                                                                                                                                                                                                                                     |                                                                                                                                             |
| <b>BEDROOM NO 4:</b>   | 9'8" (max) x 8'10" (max)                                                                                                                                                                                                                                                                                                                                                                                                                                                    |                                                                                                                                             |
| OUTSIDE:               | COLD WATER TAP: OUTSIDE LIGHT:                                                                                                                                                                                                                                                                                                                                                                                                                                              |                                                                                                                                             |
| GARAGE:                | 17'5" (max) x 17' (max) With electronically operated remote controlled roller door, joist storage, power & lighting.                                                                                                                                                                                                                                                                                                                                                        |                                                                                                                                             |
| GARDENS:               | Paved ramp to front, leads to the front entrance door. Pathway to side leads from front to rear. Part shared block paved driveway leads to timber double gates which open on to the low maintenance enclosed rear garden which is down to a block paved multi vehicle off road parking area, lawn, paved patio & shingle area.                                                                                                                                              |                                                                                                                                             |