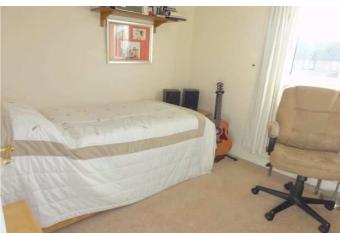

# **SELLING? FREE, FREE, VALUATIONS!**

| COUNCIL TAX:           | BAND D                                                                                                                                                                                                                                                                                                                                                                                                                                                                      | FENLAND DISTRICT COUNCIL                                                                                                                    |
|------------------------|-----------------------------------------------------------------------------------------------------------------------------------------------------------------------------------------------------------------------------------------------------------------------------------------------------------------------------------------------------------------------------------------------------------------------------------------------------------------------------|---------------------------------------------------------------------------------------------------------------------------------------------|
| HOW TO GET THERE:      | From the Wisbech town centre roundabout take the exit signal West Walton & Walsoken .<br>Follow the road for about 0.7 mile then turn left at the traffic lights. Then turn<br>immediately left into Waterlees Road, second left into Prins Avenue, then first left into<br>Apeldoorn Walk.                                                                                                                                                                                 |                                                                                                                                             |
| THE ACCOMMODATION:     | (Dimensions given are approximate only)                                                                                                                                                                                                                                                                                                                                                                                                                                     |                                                                                                                                             |
| ENTRANCE HALL:         | With stairway leading off, security alarm programmer, central heating thermostat.                                                                                                                                                                                                                                                                                                                                                                                           |                                                                                                                                             |
| LOUNGE:                | 21'8" (max) x 12' (max) With feature fire surround with crushed marble hearth & fitted electric 'flame effect' fire, double glazed French doors to rear garden.                                                                                                                                                                                                                                                                                                             |                                                                                                                                             |
| <b>DINING ROOM:</b>    | 11'9" (max) x 9'11" (max)                                                                                                                                                                                                                                                                                                                                                                                                                                                   |                                                                                                                                             |
| FITTED KITCHEN:        | 11'9" (max) x 10'9" (max) With built in dishwasher, built in fridge, built in freezer, range of wall cupboards, corner display shelving, part tiled walls, preparation surfaces with drawers & cupboards under, inset 1 $\frac{1}{2}$ bowl single drainer sink unit with mixer tap & cupboards under, Glow Worm gas fired wall mounted central heating boiler, central heating programmer, built in electric induction hob, built in electric double oven, larder cupboard. |                                                                                                                                             |
| GROUND FLOOR CLOAKRO   |                                                                                                                                                                                                                                                                                                                                                                                                                                                                             | el w.c., hand wash basin with tiled splash back.                                                                                            |
| UTILITY:               |                                                                                                                                                                                                                                                                                                                                                                                                                                                                             | p with space/plumbing under for automatic washing machine & space/vent ier, part tiled walls, double wall cupboard.                         |
| FIRST FLOOR:           |                                                                                                                                                                                                                                                                                                                                                                                                                                                                             |                                                                                                                                             |
| LANDING:               | With access via folding ladder to part boarded loft with light point, built in airing cupboard housing hot water cylinder with immersion heater.                                                                                                                                                                                                                                                                                                                            |                                                                                                                                             |
| BATHROOM/W.C./SHOWER   | With low lev                                                                                                                                                                                                                                                                                                                                                                                                                                                                | vel w.c., inset hand wash basin with cupboards under, panelled bath with shower attachment, tiled walls, extractor fan, light/shaver point. |
| <b>BEDROOM NO 1</b> :  | 15' (max) x 1                                                                                                                                                                                                                                                                                                                                                                                                                                                               | 1'11" (max) With fitted double wardrobe/cupboard.                                                                                           |
| EN SUITE SHOWER ROOM/V | W.C.:<br>With tiled & screened shower cubicle with thermostatic shower, tiled walls, inset hand<br>wash basin with drawers & cupboards under, low level w.c., medicine cabinet, extractor<br>fan, light/shaver point.                                                                                                                                                                                                                                                       |                                                                                                                                             |
| <b>BEDROOM NO 2:</b>   | 12' (max) x 11'11" (max) With built in wardrobe/cupboard with light point, fitted double wardrobe with part mirrored doors.                                                                                                                                                                                                                                                                                                                                                 |                                                                                                                                             |
| <b>BEDROOM NO 3:</b>   | 9'3" (max) x 8'9" (max)                                                                                                                                                                                                                                                                                                                                                                                                                                                     |                                                                                                                                             |
| <b>BEDROOM NO 4:</b>   | 9'8" (max) x 8'10" (max)                                                                                                                                                                                                                                                                                                                                                                                                                                                    |                                                                                                                                             |
| OUTSIDE:               | COLD WATER TAP: OUTSIDE LIGHT:                                                                                                                                                                                                                                                                                                                                                                                                                                              |                                                                                                                                             |
| GARAGE:                | 17'5" (max) x 17' (max) With electronically operated remote controlled roller door, joist storage, power & lighting.                                                                                                                                                                                                                                                                                                                                                        |                                                                                                                                             |
| GARDENS:               | Paved ramp to front, leads to the front entrance door. Pathway to side leads from front to rear. Part shared block paved driveway leads to timber double gates which open on to the low maintenance enclosed rear garden which is down to a block paved multi vehicle off road parking area, lawn, paved patio & shingle area.                                                                                                                                              |                                                                                                                                             |