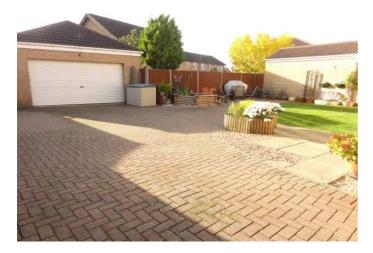

# **SELLING? FREE, FREE, VALUATIONS!**

| COUNCIL TAX:           | BAND D                                                                                                                                                                                                                                                                                                                                                                                                                                                                      | FENLAND DISTRICT COUNCIL                                                                                                                    |
|------------------------|-----------------------------------------------------------------------------------------------------------------------------------------------------------------------------------------------------------------------------------------------------------------------------------------------------------------------------------------------------------------------------------------------------------------------------------------------------------------------------|---------------------------------------------------------------------------------------------------------------------------------------------|
| HOW TO GET THERE:      | From the Wisbech town centre roundabout take the exit signal West Walton & Walsoken .<br>Follow the road for about 0.7 mile then turn left at the traffic lights. Then turn<br>immediately left into Waterlees Road, second left into Prins Avenue, then first left into<br>Apeldoorn Walk.                                                                                                                                                                                 |                                                                                                                                             |
| THE ACCOMMODATION:     | (Dimensions given are approximate only)                                                                                                                                                                                                                                                                                                                                                                                                                                     |                                                                                                                                             |
| ENTRANCE HALL:         | With stairway leading off, security alarm programmer, central heating thermostat.                                                                                                                                                                                                                                                                                                                                                                                           |                                                                                                                                             |
| LOUNGE:                | 21'8" (max) x 12' (max) With feature fire surround with crushed marble hearth & fitted electric 'flame effect' fire, double glazed French doors to rear garden.                                                                                                                                                                                                                                                                                                             |                                                                                                                                             |
| <b>DINING ROOM:</b>    | 11'9" (max) x 9'11" (max)                                                                                                                                                                                                                                                                                                                                                                                                                                                   |                                                                                                                                             |
| FITTED KITCHEN:        | 11'9" (max) x 10'9" (max) With built in dishwasher, built in fridge, built in freezer, range of wall cupboards, corner display shelving, part tiled walls, preparation surfaces with drawers & cupboards under, inset 1 $\frac{1}{2}$ bowl single drainer sink unit with mixer tap & cupboards under, Glow Worm gas fired wall mounted central heating boiler, central heating programmer, built in electric induction hob, built in electric double oven, larder cupboard. |                                                                                                                                             |
| GROUND FLOOR CLOAKRO   |                                                                                                                                                                                                                                                                                                                                                                                                                                                                             | el w.c., hand wash basin with tiled splash back.                                                                                            |
| UTILITY:               |                                                                                                                                                                                                                                                                                                                                                                                                                                                                             | p with space/plumbing under for automatic washing machine & space/vent ier, part tiled walls, double wall cupboard.                         |
| FIRST FLOOR:           |                                                                                                                                                                                                                                                                                                                                                                                                                                                                             |                                                                                                                                             |
| LANDING:               | With access via folding ladder to part boarded loft with light point, built in airing cupboard housing hot water cylinder with immersion heater.                                                                                                                                                                                                                                                                                                                            |                                                                                                                                             |
| BATHROOM/W.C./SHOWER   | With low lev                                                                                                                                                                                                                                                                                                                                                                                                                                                                | vel w.c., inset hand wash basin with cupboards under, panelled bath with shower attachment, tiled walls, extractor fan, light/shaver point. |
| <b>BEDROOM NO 1</b> :  | 15' (max) x 1                                                                                                                                                                                                                                                                                                                                                                                                                                                               | 1'11" (max) With fitted double wardrobe/cupboard.                                                                                           |
| EN SUITE SHOWER ROOM/V | W.C.:<br>With tiled & screened shower cubicle with thermostatic shower, tiled walls, inset hand<br>wash basin with drawers & cupboards under, low level w.c., medicine cabinet, extractor<br>fan, light/shaver point.                                                                                                                                                                                                                                                       |                                                                                                                                             |
| <b>BEDROOM NO 2:</b>   | 12' (max) x 11'11" (max) With built in wardrobe/cupboard with light point, fitted double wardrobe with part mirrored doors.                                                                                                                                                                                                                                                                                                                                                 |                                                                                                                                             |
| <b>BEDROOM NO 3:</b>   | 9'3" (max) x 8'9" (max)                                                                                                                                                                                                                                                                                                                                                                                                                                                     |                                                                                                                                             |
| <b>BEDROOM NO 4:</b>   | 9'8" (max) x 8'10" (max)                                                                                                                                                                                                                                                                                                                                                                                                                                                    |                                                                                                                                             |
| OUTSIDE:               | COLD WATER TAP: OUTSIDE LIGHT:                                                                                                                                                                                                                                                                                                                                                                                                                                              |                                                                                                                                             |
| GARAGE:                | 17'5" (max) x 17' (max) With electronically operated remote controlled roller door, joist storage, power & lighting.                                                                                                                                                                                                                                                                                                                                                        |                                                                                                                                             |
| GARDENS:               | Paved ramp to front, leads to the front entrance door. Pathway to side leads from front to rear. Part shared block paved driveway leads to timber double gates which open on to the low maintenance enclosed rear garden which is down to a block paved multi vehicle off road parking area, lawn, paved patio & shingle area.                                                                                                                                              |                                                                                                                                             |