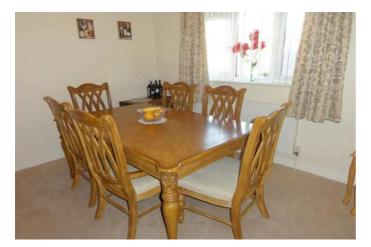

# **SELLING? FREE, FREE, VALUATIONS!**

| COUNCIL TAX:           | BAND D                                                                                                                                                                                                                                                                                                                                                                                                                                                                      | FENLAND DISTRICT COUNCIL                                                                                                                    |
|------------------------|-----------------------------------------------------------------------------------------------------------------------------------------------------------------------------------------------------------------------------------------------------------------------------------------------------------------------------------------------------------------------------------------------------------------------------------------------------------------------------|---------------------------------------------------------------------------------------------------------------------------------------------|
| HOW TO GET THERE:      | From the Wisbech town centre roundabout take the exit signal West Walton & Walsoken .<br>Follow the road for about 0.7 mile then turn left at the traffic lights. Then turn<br>immediately left into Waterlees Road, second left into Prins Avenue, then first left into<br>Apeldoorn Walk.                                                                                                                                                                                 |                                                                                                                                             |
| THE ACCOMMODATION:     | (Dimensions given are approximate only)                                                                                                                                                                                                                                                                                                                                                                                                                                     |                                                                                                                                             |
| ENTRANCE HALL:         | With stairway leading off, security alarm programmer, central heating thermostat.                                                                                                                                                                                                                                                                                                                                                                                           |                                                                                                                                             |
| LOUNGE:                | 21'8" (max) x 12' (max) With feature fire surround with crushed marble hearth & fitted electric 'flame effect' fire, double glazed French doors to rear garden.                                                                                                                                                                                                                                                                                                             |                                                                                                                                             |
| <b>DINING ROOM:</b>    | 11'9" (max) x 9'11" (max)                                                                                                                                                                                                                                                                                                                                                                                                                                                   |                                                                                                                                             |
| FITTED KITCHEN:        | 11'9" (max) x 10'9" (max) With built in dishwasher, built in fridge, built in freezer, range of wall cupboards, corner display shelving, part tiled walls, preparation surfaces with drawers & cupboards under, inset 1 $\frac{1}{2}$ bowl single drainer sink unit with mixer tap & cupboards under, Glow Worm gas fired wall mounted central heating boiler, central heating programmer, built in electric induction hob, built in electric double oven, larder cupboard. |                                                                                                                                             |
| GROUND FLOOR CLOAKRO   |                                                                                                                                                                                                                                                                                                                                                                                                                                                                             | el w.c., hand wash basin with tiled splash back.                                                                                            |
| UTILITY:               |                                                                                                                                                                                                                                                                                                                                                                                                                                                                             | p with space/plumbing under for automatic washing machine & space/vent ier, part tiled walls, double wall cupboard.                         |
| FIRST FLOOR:           |                                                                                                                                                                                                                                                                                                                                                                                                                                                                             |                                                                                                                                             |
| LANDING:               | With access via folding ladder to part boarded loft with light point, built in airing cupboard housing hot water cylinder with immersion heater.                                                                                                                                                                                                                                                                                                                            |                                                                                                                                             |
| BATHROOM/W.C./SHOWER   | With low lev                                                                                                                                                                                                                                                                                                                                                                                                                                                                | vel w.c., inset hand wash basin with cupboards under, panelled bath with shower attachment, tiled walls, extractor fan, light/shaver point. |
| <b>BEDROOM NO 1</b> :  | 15' (max) x 1                                                                                                                                                                                                                                                                                                                                                                                                                                                               | 1'11" (max) With fitted double wardrobe/cupboard.                                                                                           |
| EN SUITE SHOWER ROOM/V | W.C.:<br>With tiled & screened shower cubicle with thermostatic shower, tiled walls, inset hand<br>wash basin with drawers & cupboards under, low level w.c., medicine cabinet, extractor<br>fan, light/shaver point.                                                                                                                                                                                                                                                       |                                                                                                                                             |
| <b>BEDROOM NO 2:</b>   | 12' (max) x 11'11" (max) With built in wardrobe/cupboard with light point, fitted double wardrobe with part mirrored doors.                                                                                                                                                                                                                                                                                                                                                 |                                                                                                                                             |
| <b>BEDROOM NO 3:</b>   | 9'3" (max) x 8'9" (max)                                                                                                                                                                                                                                                                                                                                                                                                                                                     |                                                                                                                                             |
| <b>BEDROOM NO 4:</b>   | 9'8" (max) x 8'10" (max)                                                                                                                                                                                                                                                                                                                                                                                                                                                    |                                                                                                                                             |
| OUTSIDE:               | COLD WATER TAP: OUTSIDE LIGHT:                                                                                                                                                                                                                                                                                                                                                                                                                                              |                                                                                                                                             |
| GARAGE:                | 17'5" (max) x 17' (max) With electronically operated remote controlled roller door, joist storage, power & lighting.                                                                                                                                                                                                                                                                                                                                                        |                                                                                                                                             |
| GARDENS:               | Paved ramp to front, leads to the front entrance door. Pathway to side leads from front to rear. Part shared block paved driveway leads to timber double gates which open on to the low maintenance enclosed rear garden which is down to a block paved multi vehicle off road parking area, lawn, paved patio & shingle area.                                                                                                                                              |                                                                                                                                             |