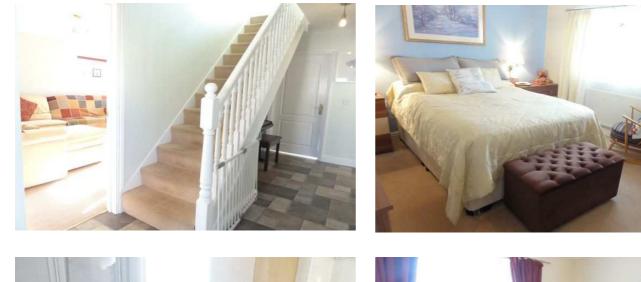

# **SELLING? FREE, FREE, VALUATIONS!**

| COUNCIL TAX:           | BAND D                                                                                                                                                                                                                                                                                                                                                                                                                                                                      | FENLAND DISTRICT COUNCIL                                                                                                                    |
|------------------------|-----------------------------------------------------------------------------------------------------------------------------------------------------------------------------------------------------------------------------------------------------------------------------------------------------------------------------------------------------------------------------------------------------------------------------------------------------------------------------|---------------------------------------------------------------------------------------------------------------------------------------------|
| HOW TO GET THERE:      | From the Wisbech town centre roundabout take the exit signal West Walton & Walsoken .<br>Follow the road for about 0.7 mile then turn left at the traffic lights. Then turn<br>immediately left into Waterlees Road, second left into Prins Avenue, then first left into<br>Apeldoorn Walk.                                                                                                                                                                                 |                                                                                                                                             |
| THE ACCOMMODATION:     | (Dimensions given are approximate only)                                                                                                                                                                                                                                                                                                                                                                                                                                     |                                                                                                                                             |
| ENTRANCE HALL:         | With stairway leading off, security alarm programmer, central heating thermostat.                                                                                                                                                                                                                                                                                                                                                                                           |                                                                                                                                             |
| LOUNGE:                | 21'8" (max) x 12' (max) With feature fire surround with crushed marble hearth & fitted electric 'flame effect' fire, double glazed French doors to rear garden.                                                                                                                                                                                                                                                                                                             |                                                                                                                                             |
| <b>DINING ROOM:</b>    | 11'9" (max) x 9'11" (max)                                                                                                                                                                                                                                                                                                                                                                                                                                                   |                                                                                                                                             |
| FITTED KITCHEN:        | 11'9" (max) x 10'9" (max) With built in dishwasher, built in fridge, built in freezer, range of wall cupboards, corner display shelving, part tiled walls, preparation surfaces with drawers & cupboards under, inset 1 $\frac{1}{2}$ bowl single drainer sink unit with mixer tap & cupboards under, Glow Worm gas fired wall mounted central heating boiler, central heating programmer, built in electric induction hob, built in electric double oven, larder cupboard. |                                                                                                                                             |
| GROUND FLOOR CLOAKRO   |                                                                                                                                                                                                                                                                                                                                                                                                                                                                             | el w.c., hand wash basin with tiled splash back.                                                                                            |
| UTILITY:               |                                                                                                                                                                                                                                                                                                                                                                                                                                                                             | p with space/plumbing under for automatic washing machine & space/vent ier, part tiled walls, double wall cupboard.                         |
| FIRST FLOOR:           |                                                                                                                                                                                                                                                                                                                                                                                                                                                                             |                                                                                                                                             |
| LANDING:               | With access via folding ladder to part boarded loft with light point, built in airing cupboard housing hot water cylinder with immersion heater.                                                                                                                                                                                                                                                                                                                            |                                                                                                                                             |
| BATHROOM/W.C./SHOWER   | With low lev                                                                                                                                                                                                                                                                                                                                                                                                                                                                | vel w.c., inset hand wash basin with cupboards under, panelled bath with shower attachment, tiled walls, extractor fan, light/shaver point. |
| <b>BEDROOM NO 1</b> :  | 15' (max) x 1                                                                                                                                                                                                                                                                                                                                                                                                                                                               | 1'11" (max) With fitted double wardrobe/cupboard.                                                                                           |
| EN SUITE SHOWER ROOM/V | W.C.:<br>With tiled & screened shower cubicle with thermostatic shower, tiled walls, inset hand<br>wash basin with drawers & cupboards under, low level w.c., medicine cabinet, extractor<br>fan, light/shaver point.                                                                                                                                                                                                                                                       |                                                                                                                                             |
| <b>BEDROOM NO 2:</b>   | 12' (max) x 11'11" (max) With built in wardrobe/cupboard with light point, fitted double wardrobe with part mirrored doors.                                                                                                                                                                                                                                                                                                                                                 |                                                                                                                                             |
| <b>BEDROOM NO 3:</b>   | 9'3" (max) x 8'9" (max)                                                                                                                                                                                                                                                                                                                                                                                                                                                     |                                                                                                                                             |
| <b>BEDROOM NO 4:</b>   | 9'8" (max) x 8'10" (max)                                                                                                                                                                                                                                                                                                                                                                                                                                                    |                                                                                                                                             |
| OUTSIDE:               | COLD WATER TAP: OUTSIDE LIGHT:                                                                                                                                                                                                                                                                                                                                                                                                                                              |                                                                                                                                             |
| GARAGE:                | 17'5" (max) x 17' (max) With electronically operated remote controlled roller door, joist storage, power & lighting.                                                                                                                                                                                                                                                                                                                                                        |                                                                                                                                             |
| GARDENS:               | Paved ramp to front, leads to the front entrance door. Pathway to side leads from front to rear. Part shared block paved driveway leads to timber double gates which open on to the low maintenance enclosed rear garden which is down to a block paved multi vehicle off road parking area, lawn, paved patio & shingle area.                                                                                                                                              |                                                                                                                                             |