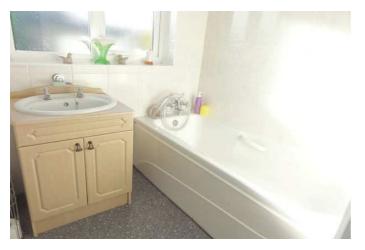

# **SELLING? FREE, FREE, VALUATIONS!**

| COUNCIL TAX:           | BAND D                                                                                                                                                                                                                                                                                                                                                                                                                                                                      | FENLAND DISTRICT COUNCIL                                                                                                                    |
|------------------------|-----------------------------------------------------------------------------------------------------------------------------------------------------------------------------------------------------------------------------------------------------------------------------------------------------------------------------------------------------------------------------------------------------------------------------------------------------------------------------|---------------------------------------------------------------------------------------------------------------------------------------------|
| HOW TO GET THERE:      | From the Wisbech town centre roundabout take the exit signal West Walton & Walsoken .<br>Follow the road for about 0.7 mile then turn left at the traffic lights. Then turn<br>immediately left into Waterlees Road, second left into Prins Avenue, then first left into<br>Apeldoorn Walk.                                                                                                                                                                                 |                                                                                                                                             |
| THE ACCOMMODATION:     | (Dimensions given are approximate only)                                                                                                                                                                                                                                                                                                                                                                                                                                     |                                                                                                                                             |
| ENTRANCE HALL:         | With stairway leading off, security alarm programmer, central heating thermostat.                                                                                                                                                                                                                                                                                                                                                                                           |                                                                                                                                             |
| LOUNGE:                | 21'8" (max) x 12' (max) With feature fire surround with crushed marble hearth & fitted electric 'flame effect' fire, double glazed French doors to rear garden.                                                                                                                                                                                                                                                                                                             |                                                                                                                                             |
| <b>DINING ROOM:</b>    | 11'9" (max) x 9'11" (max)                                                                                                                                                                                                                                                                                                                                                                                                                                                   |                                                                                                                                             |
| FITTED KITCHEN:        | 11'9" (max) x 10'9" (max) With built in dishwasher, built in fridge, built in freezer, range of wall cupboards, corner display shelving, part tiled walls, preparation surfaces with drawers & cupboards under, inset 1 $\frac{1}{2}$ bowl single drainer sink unit with mixer tap & cupboards under, Glow Worm gas fired wall mounted central heating boiler, central heating programmer, built in electric induction hob, built in electric double oven, larder cupboard. |                                                                                                                                             |
| GROUND FLOOR CLOAKRO   |                                                                                                                                                                                                                                                                                                                                                                                                                                                                             | el w.c., hand wash basin with tiled splash back.                                                                                            |
| UTILITY:               |                                                                                                                                                                                                                                                                                                                                                                                                                                                                             | p with space/plumbing under for automatic washing machine & space/vent ier, part tiled walls, double wall cupboard.                         |
| FIRST FLOOR:           |                                                                                                                                                                                                                                                                                                                                                                                                                                                                             |                                                                                                                                             |
| LANDING:               | With access via folding ladder to part boarded loft with light point, built in airing cupboard housing hot water cylinder with immersion heater.                                                                                                                                                                                                                                                                                                                            |                                                                                                                                             |
| BATHROOM/W.C./SHOWER   | With low lev                                                                                                                                                                                                                                                                                                                                                                                                                                                                | vel w.c., inset hand wash basin with cupboards under, panelled bath with shower attachment, tiled walls, extractor fan, light/shaver point. |
| <b>BEDROOM NO 1</b> :  | 15' (max) x 1                                                                                                                                                                                                                                                                                                                                                                                                                                                               | 1'11" (max) With fitted double wardrobe/cupboard.                                                                                           |
| EN SUITE SHOWER ROOM/V | W.C.:<br>With tiled & screened shower cubicle with thermostatic shower, tiled walls, inset hand<br>wash basin with drawers & cupboards under, low level w.c., medicine cabinet, extractor<br>fan, light/shaver point.                                                                                                                                                                                                                                                       |                                                                                                                                             |
| <b>BEDROOM NO 2:</b>   | 12' (max) x 11'11" (max) With built in wardrobe/cupboard with light point, fitted double wardrobe with part mirrored doors.                                                                                                                                                                                                                                                                                                                                                 |                                                                                                                                             |
| <b>BEDROOM NO 3:</b>   | 9'3" (max) x 8'9" (max)                                                                                                                                                                                                                                                                                                                                                                                                                                                     |                                                                                                                                             |
| <b>BEDROOM NO 4:</b>   | 9'8" (max) x 8'10" (max)                                                                                                                                                                                                                                                                                                                                                                                                                                                    |                                                                                                                                             |
| OUTSIDE:               | COLD WATER TAP: OUTSIDE LIGHT:                                                                                                                                                                                                                                                                                                                                                                                                                                              |                                                                                                                                             |
| GARAGE:                | 17'5" (max) x 17' (max) With electronically operated remote controlled roller door, joist storage, power & lighting.                                                                                                                                                                                                                                                                                                                                                        |                                                                                                                                             |
| GARDENS:               | Paved ramp to front, leads to the front entrance door. Pathway to side leads from front to rear. Part shared block paved driveway leads to timber double gates which open on to the low maintenance enclosed rear garden which is down to a block paved multi vehicle off road parking area, lawn, paved patio & shingle area.                                                                                                                                              |                                                                                                                                             |