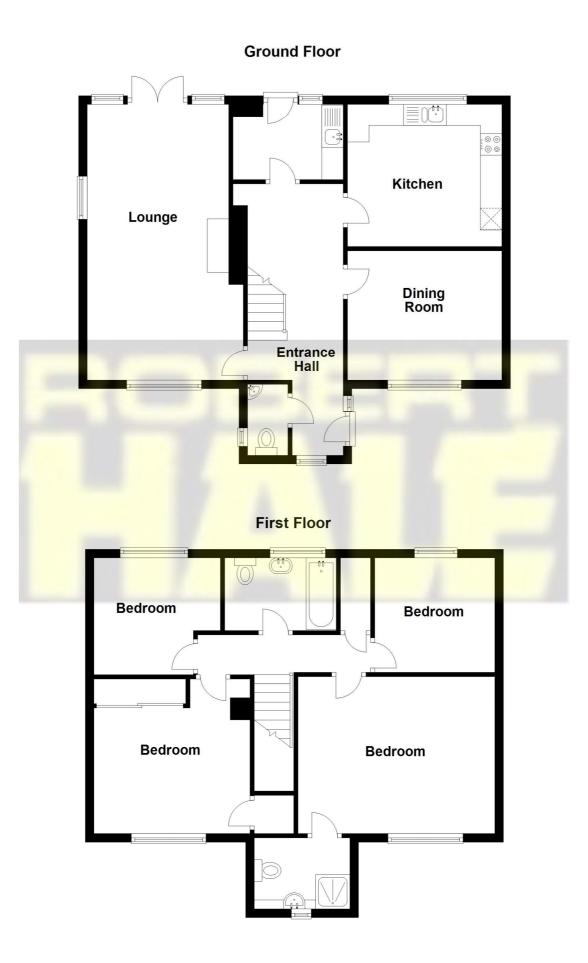

# **SELLING? FREE, FREE, VALUATIONS!**

| COUNCIL TAX:           | BAND D                                                                                                                                                                                                                                                                                                                                                                                                                                                                      | FENLAND DISTRICT COUNCIL                                                                                                                    |
|------------------------|-----------------------------------------------------------------------------------------------------------------------------------------------------------------------------------------------------------------------------------------------------------------------------------------------------------------------------------------------------------------------------------------------------------------------------------------------------------------------------|---------------------------------------------------------------------------------------------------------------------------------------------|
| HOW TO GET THERE:      | From the Wisbech town centre roundabout take the exit signal West Walton & Walsoken .<br>Follow the road for about 0.7 mile then turn left at the traffic lights. Then turn<br>immediately left into Waterlees Road, second left into Prins Avenue, then first left into<br>Apeldoorn Walk.                                                                                                                                                                                 |                                                                                                                                             |
| THE ACCOMMODATION:     | (Dimensions given are approximate only)                                                                                                                                                                                                                                                                                                                                                                                                                                     |                                                                                                                                             |
| ENTRANCE HALL:         | With stairway leading off, security alarm programmer, central heating thermostat.                                                                                                                                                                                                                                                                                                                                                                                           |                                                                                                                                             |
| LOUNGE:                | 21'8" (max) x 12' (max) With feature fire surround with crushed marble hearth & fitted electric 'flame effect' fire, double glazed French doors to rear garden.                                                                                                                                                                                                                                                                                                             |                                                                                                                                             |
| <b>DINING ROOM:</b>    | 11'9" (max) x 9'11" (max)                                                                                                                                                                                                                                                                                                                                                                                                                                                   |                                                                                                                                             |
| FITTED KITCHEN:        | 11'9" (max) x 10'9" (max) With built in dishwasher, built in fridge, built in freezer, range of wall cupboards, corner display shelving, part tiled walls, preparation surfaces with drawers & cupboards under, inset 1 $\frac{1}{2}$ bowl single drainer sink unit with mixer tap & cupboards under, Glow Worm gas fired wall mounted central heating boiler, central heating programmer, built in electric induction hob, built in electric double oven, larder cupboard. |                                                                                                                                             |
| GROUND FLOOR CLOAKRO   |                                                                                                                                                                                                                                                                                                                                                                                                                                                                             | el w.c., hand wash basin with tiled splash back.                                                                                            |
| UTILITY:               |                                                                                                                                                                                                                                                                                                                                                                                                                                                                             | p with space/plumbing under for automatic washing machine & space/vent ier, part tiled walls, double wall cupboard.                         |
| FIRST FLOOR:           |                                                                                                                                                                                                                                                                                                                                                                                                                                                                             |                                                                                                                                             |
| LANDING:               | With access via folding ladder to part boarded loft with light point, built in airing cupboard housing hot water cylinder with immersion heater.                                                                                                                                                                                                                                                                                                                            |                                                                                                                                             |
| BATHROOM/W.C./SHOWER   | With low lev                                                                                                                                                                                                                                                                                                                                                                                                                                                                | vel w.c., inset hand wash basin with cupboards under, panelled bath with shower attachment, tiled walls, extractor fan, light/shaver point. |
| <b>BEDROOM NO 1</b> :  | 15' (max) x 1                                                                                                                                                                                                                                                                                                                                                                                                                                                               | 1'11" (max) With fitted double wardrobe/cupboard.                                                                                           |
| EN SUITE SHOWER ROOM/V | W.C.:<br>With tiled & screened shower cubicle with thermostatic shower, tiled walls, inset hand<br>wash basin with drawers & cupboards under, low level w.c., medicine cabinet, extractor<br>fan, light/shaver point.                                                                                                                                                                                                                                                       |                                                                                                                                             |
| <b>BEDROOM NO 2:</b>   | 12' (max) x 11'11" (max) With built in wardrobe/cupboard with light point, fitted double wardrobe with part mirrored doors.                                                                                                                                                                                                                                                                                                                                                 |                                                                                                                                             |
| <b>BEDROOM NO 3:</b>   | 9'3" (max) x 8'9" (max)                                                                                                                                                                                                                                                                                                                                                                                                                                                     |                                                                                                                                             |
| <b>BEDROOM NO 4:</b>   | 9'8" (max) x 8'10" (max)                                                                                                                                                                                                                                                                                                                                                                                                                                                    |                                                                                                                                             |
| OUTSIDE:               | COLD WATER TAP: OUTSIDE LIGHT:                                                                                                                                                                                                                                                                                                                                                                                                                                              |                                                                                                                                             |
| GARAGE:                | 17'5" (max) x 17' (max) With electronically operated remote controlled roller door, joist storage, power & lighting.                                                                                                                                                                                                                                                                                                                                                        |                                                                                                                                             |
| GARDENS:               | Paved ramp to front, leads to the front entrance door. Pathway to side leads from front to rear. Part shared block paved driveway leads to timber double gates which open on to the low maintenance enclosed rear garden which is down to a block paved multi vehicle off road parking area, lawn, paved patio & shingle area.                                                                                                                                              |                                                                                                                                             |