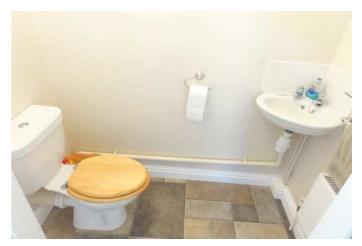

# **SELLING? FREE, FREE, VALUATIONS!**

| COUNCIL TAX:           | BAND D                                                                                                                                                                                                                                                                                                                                                                                                                                                                      | FENLAND DISTRICT COUNCIL                                                                                                                    |
|------------------------|-----------------------------------------------------------------------------------------------------------------------------------------------------------------------------------------------------------------------------------------------------------------------------------------------------------------------------------------------------------------------------------------------------------------------------------------------------------------------------|---------------------------------------------------------------------------------------------------------------------------------------------|
| HOW TO GET THERE:      | From the Wisbech town centre roundabout take the exit signal West Walton & Walsoken .<br>Follow the road for about 0.7 mile then turn left at the traffic lights. Then turn<br>immediately left into Waterlees Road, second left into Prins Avenue, then first left into<br>Apeldoorn Walk.                                                                                                                                                                                 |                                                                                                                                             |
| THE ACCOMMODATION:     | (Dimensions given are approximate only)                                                                                                                                                                                                                                                                                                                                                                                                                                     |                                                                                                                                             |
| ENTRANCE HALL:         | With stairway leading off, security alarm programmer, central heating thermostat.                                                                                                                                                                                                                                                                                                                                                                                           |                                                                                                                                             |
| LOUNGE:                | 21'8" (max) x 12' (max) With feature fire surround with crushed marble hearth & fitted electric 'flame effect' fire, double glazed French doors to rear garden.                                                                                                                                                                                                                                                                                                             |                                                                                                                                             |
| <b>DINING ROOM:</b>    | 11'9" (max) x 9'11" (max)                                                                                                                                                                                                                                                                                                                                                                                                                                                   |                                                                                                                                             |
| FITTED KITCHEN:        | 11'9" (max) x 10'9" (max) With built in dishwasher, built in fridge, built in freezer, range of wall cupboards, corner display shelving, part tiled walls, preparation surfaces with drawers & cupboards under, inset 1 $\frac{1}{2}$ bowl single drainer sink unit with mixer tap & cupboards under, Glow Worm gas fired wall mounted central heating boiler, central heating programmer, built in electric induction hob, built in electric double oven, larder cupboard. |                                                                                                                                             |
| GROUND FLOOR CLOAKRO   |                                                                                                                                                                                                                                                                                                                                                                                                                                                                             | el w.c., hand wash basin with tiled splash back.                                                                                            |
| UTILITY:               |                                                                                                                                                                                                                                                                                                                                                                                                                                                                             | p with space/plumbing under for automatic washing machine & space/vent ier, part tiled walls, double wall cupboard.                         |
| FIRST FLOOR:           |                                                                                                                                                                                                                                                                                                                                                                                                                                                                             |                                                                                                                                             |
| LANDING:               | With access via folding ladder to part boarded loft with light point, built in airing cupboard housing hot water cylinder with immersion heater.                                                                                                                                                                                                                                                                                                                            |                                                                                                                                             |
| BATHROOM/W.C./SHOWER   | With low lev                                                                                                                                                                                                                                                                                                                                                                                                                                                                | vel w.c., inset hand wash basin with cupboards under, panelled bath with shower attachment, tiled walls, extractor fan, light/shaver point. |
| <b>BEDROOM NO 1</b> :  | 15' (max) x 1                                                                                                                                                                                                                                                                                                                                                                                                                                                               | 1'11" (max) With fitted double wardrobe/cupboard.                                                                                           |
| EN SUITE SHOWER ROOM/V | W.C.:<br>With tiled & screened shower cubicle with thermostatic shower, tiled walls, inset hand<br>wash basin with drawers & cupboards under, low level w.c., medicine cabinet, extractor<br>fan, light/shaver point.                                                                                                                                                                                                                                                       |                                                                                                                                             |
| <b>BEDROOM NO 2:</b>   | 12' (max) x 11'11" (max) With built in wardrobe/cupboard with light point, fitted double wardrobe with part mirrored doors.                                                                                                                                                                                                                                                                                                                                                 |                                                                                                                                             |
| <b>BEDROOM NO 3:</b>   | 9'3" (max) x 8'9" (max)                                                                                                                                                                                                                                                                                                                                                                                                                                                     |                                                                                                                                             |
| <b>BEDROOM NO 4:</b>   | 9'8" (max) x 8'10" (max)                                                                                                                                                                                                                                                                                                                                                                                                                                                    |                                                                                                                                             |
| OUTSIDE:               | COLD WATER TAP: OUTSIDE LIGHT:                                                                                                                                                                                                                                                                                                                                                                                                                                              |                                                                                                                                             |
| GARAGE:                | 17'5" (max) x 17' (max) With electronically operated remote controlled roller door, joist storage, power & lighting.                                                                                                                                                                                                                                                                                                                                                        |                                                                                                                                             |
| GARDENS:               | Paved ramp to front, leads to the front entrance door. Pathway to side leads from front to rear. Part shared block paved driveway leads to timber double gates which open on to the low maintenance enclosed rear garden which is down to a block paved multi vehicle off road parking area, lawn, paved patio & shingle area.                                                                                                                                              |                                                                                                                                             |