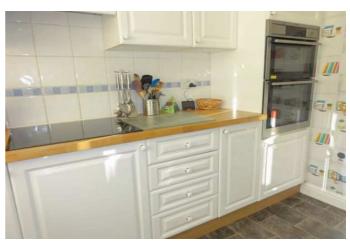

# **SELLING? FREE, FREE, VALUATIONS!**

| COUNCIL TAX:           | BAND D                                                                                                                                                                                                                                                                                                                                                                                                                                                                      | FENLAND DISTRICT COUNCIL                                                                                                                    |
|------------------------|-----------------------------------------------------------------------------------------------------------------------------------------------------------------------------------------------------------------------------------------------------------------------------------------------------------------------------------------------------------------------------------------------------------------------------------------------------------------------------|---------------------------------------------------------------------------------------------------------------------------------------------|
| HOW TO GET THERE:      | From the Wisbech town centre roundabout take the exit signal West Walton & Walsoken .<br>Follow the road for about 0.7 mile then turn left at the traffic lights. Then turn<br>immediately left into Waterlees Road, second left into Prins Avenue, then first left into<br>Apeldoorn Walk.                                                                                                                                                                                 |                                                                                                                                             |
| THE ACCOMMODATION:     | (Dimensions given are approximate only)                                                                                                                                                                                                                                                                                                                                                                                                                                     |                                                                                                                                             |
| ENTRANCE HALL:         | With stairway leading off, security alarm programmer, central heating thermostat.                                                                                                                                                                                                                                                                                                                                                                                           |                                                                                                                                             |
| LOUNGE:                | 21'8" (max) x 12' (max) With feature fire surround with crushed marble hearth & fitted electric 'flame effect' fire, double glazed French doors to rear garden.                                                                                                                                                                                                                                                                                                             |                                                                                                                                             |
| <b>DINING ROOM:</b>    | 11'9" (max) x 9'11" (max)                                                                                                                                                                                                                                                                                                                                                                                                                                                   |                                                                                                                                             |
| FITTED KITCHEN:        | 11'9" (max) x 10'9" (max) With built in dishwasher, built in fridge, built in freezer, range of wall cupboards, corner display shelving, part tiled walls, preparation surfaces with drawers & cupboards under, inset 1 $\frac{1}{2}$ bowl single drainer sink unit with mixer tap & cupboards under, Glow Worm gas fired wall mounted central heating boiler, central heating programmer, built in electric induction hob, built in electric double oven, larder cupboard. |                                                                                                                                             |
| GROUND FLOOR CLOAKRO   |                                                                                                                                                                                                                                                                                                                                                                                                                                                                             | el w.c., hand wash basin with tiled splash back.                                                                                            |
| UTILITY:               |                                                                                                                                                                                                                                                                                                                                                                                                                                                                             | p with space/plumbing under for automatic washing machine & space/vent ier, part tiled walls, double wall cupboard.                         |
| FIRST FLOOR:           |                                                                                                                                                                                                                                                                                                                                                                                                                                                                             |                                                                                                                                             |
| LANDING:               | With access via folding ladder to part boarded loft with light point, built in airing cupboard housing hot water cylinder with immersion heater.                                                                                                                                                                                                                                                                                                                            |                                                                                                                                             |
| BATHROOM/W.C./SHOWER   | With low lev                                                                                                                                                                                                                                                                                                                                                                                                                                                                | vel w.c., inset hand wash basin with cupboards under, panelled bath with shower attachment, tiled walls, extractor fan, light/shaver point. |
| <b>BEDROOM NO 1</b> :  | 15' (max) x 1                                                                                                                                                                                                                                                                                                                                                                                                                                                               | 1'11" (max) With fitted double wardrobe/cupboard.                                                                                           |
| EN SUITE SHOWER ROOM/V | W.C.:<br>With tiled & screened shower cubicle with thermostatic shower, tiled walls, inset hand<br>wash basin with drawers & cupboards under, low level w.c., medicine cabinet, extractor<br>fan, light/shaver point.                                                                                                                                                                                                                                                       |                                                                                                                                             |
| <b>BEDROOM NO 2:</b>   | 12' (max) x 11'11" (max) With built in wardrobe/cupboard with light point, fitted double wardrobe with part mirrored doors.                                                                                                                                                                                                                                                                                                                                                 |                                                                                                                                             |
| <b>BEDROOM NO 3:</b>   | 9'3" (max) x 8'9" (max)                                                                                                                                                                                                                                                                                                                                                                                                                                                     |                                                                                                                                             |
| <b>BEDROOM NO 4:</b>   | 9'8" (max) x 8'10" (max)                                                                                                                                                                                                                                                                                                                                                                                                                                                    |                                                                                                                                             |
| OUTSIDE:               | COLD WATER TAP: OUTSIDE LIGHT:                                                                                                                                                                                                                                                                                                                                                                                                                                              |                                                                                                                                             |
| GARAGE:                | 17'5" (max) x 17' (max) With electronically operated remote controlled roller door, joist storage, power & lighting.                                                                                                                                                                                                                                                                                                                                                        |                                                                                                                                             |
| GARDENS:               | Paved ramp to front, leads to the front entrance door. Pathway to side leads from front to rear. Part shared block paved driveway leads to timber double gates which open on to the low maintenance enclosed rear garden which is down to a block paved multi vehicle off road parking area, lawn, paved patio & shingle area.                                                                                                                                              |                                                                                                                                             |