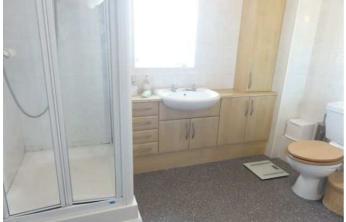

# **SELLING? FREE, FREE, VALUATIONS!**

| COUNCIL TAX:           | BAND D                                                                                                                                                                                                                                                                                                                                                                                                                                                                      | FENLAND DISTRICT COUNCIL                                                                                                                    |
|------------------------|-----------------------------------------------------------------------------------------------------------------------------------------------------------------------------------------------------------------------------------------------------------------------------------------------------------------------------------------------------------------------------------------------------------------------------------------------------------------------------|---------------------------------------------------------------------------------------------------------------------------------------------|
| HOW TO GET THERE:      | From the Wisbech town centre roundabout take the exit signal West Walton & Walsoken .<br>Follow the road for about 0.7 mile then turn left at the traffic lights. Then turn<br>immediately left into Waterlees Road, second left into Prins Avenue, then first left into<br>Apeldoorn Walk.                                                                                                                                                                                 |                                                                                                                                             |
| THE ACCOMMODATION:     | (Dimensions given are approximate only)                                                                                                                                                                                                                                                                                                                                                                                                                                     |                                                                                                                                             |
| ENTRANCE HALL:         | With stairway leading off, security alarm programmer, central heating thermostat.                                                                                                                                                                                                                                                                                                                                                                                           |                                                                                                                                             |
| LOUNGE:                | 21'8" (max) x 12' (max) With feature fire surround with crushed marble hearth & fitted electric 'flame effect' fire, double glazed French doors to rear garden.                                                                                                                                                                                                                                                                                                             |                                                                                                                                             |
| <b>DINING ROOM:</b>    | 11'9" (max) x 9'11" (max)                                                                                                                                                                                                                                                                                                                                                                                                                                                   |                                                                                                                                             |
| FITTED KITCHEN:        | 11'9" (max) x 10'9" (max) With built in dishwasher, built in fridge, built in freezer, range of wall cupboards, corner display shelving, part tiled walls, preparation surfaces with drawers & cupboards under, inset 1 $\frac{1}{2}$ bowl single drainer sink unit with mixer tap & cupboards under, Glow Worm gas fired wall mounted central heating boiler, central heating programmer, built in electric induction hob, built in electric double oven, larder cupboard. |                                                                                                                                             |
| GROUND FLOOR CLOAKRO   |                                                                                                                                                                                                                                                                                                                                                                                                                                                                             | el w.c., hand wash basin with tiled splash back.                                                                                            |
| UTILITY:               |                                                                                                                                                                                                                                                                                                                                                                                                                                                                             | p with space/plumbing under for automatic washing machine & space/vent ier, part tiled walls, double wall cupboard.                         |
| FIRST FLOOR:           |                                                                                                                                                                                                                                                                                                                                                                                                                                                                             |                                                                                                                                             |
| LANDING:               | With access via folding ladder to part boarded loft with light point, built in airing cupboard housing hot water cylinder with immersion heater.                                                                                                                                                                                                                                                                                                                            |                                                                                                                                             |
| BATHROOM/W.C./SHOWER   | With low lev                                                                                                                                                                                                                                                                                                                                                                                                                                                                | vel w.c., inset hand wash basin with cupboards under, panelled bath with shower attachment, tiled walls, extractor fan, light/shaver point. |
| <b>BEDROOM NO 1</b> :  | 15' (max) x 1                                                                                                                                                                                                                                                                                                                                                                                                                                                               | 1'11" (max) With fitted double wardrobe/cupboard.                                                                                           |
| EN SUITE SHOWER ROOM/V | W.C.:<br>With tiled & screened shower cubicle with thermostatic shower, tiled walls, inset hand<br>wash basin with drawers & cupboards under, low level w.c., medicine cabinet, extractor<br>fan, light/shaver point.                                                                                                                                                                                                                                                       |                                                                                                                                             |
| <b>BEDROOM NO 2:</b>   | 12' (max) x 11'11" (max) With built in wardrobe/cupboard with light point, fitted double wardrobe with part mirrored doors.                                                                                                                                                                                                                                                                                                                                                 |                                                                                                                                             |
| <b>BEDROOM NO 3:</b>   | 9'3" (max) x 8'9" (max)                                                                                                                                                                                                                                                                                                                                                                                                                                                     |                                                                                                                                             |
| <b>BEDROOM NO 4:</b>   | 9'8" (max) x 8'10" (max)                                                                                                                                                                                                                                                                                                                                                                                                                                                    |                                                                                                                                             |
| OUTSIDE:               | COLD WATER TAP: OUTSIDE LIGHT:                                                                                                                                                                                                                                                                                                                                                                                                                                              |                                                                                                                                             |
| GARAGE:                | 17'5" (max) x 17' (max) With electronically operated remote controlled roller door, joist storage, power & lighting.                                                                                                                                                                                                                                                                                                                                                        |                                                                                                                                             |
| GARDENS:               | Paved ramp to front, leads to the front entrance door. Pathway to side leads from front to rear. Part shared block paved driveway leads to timber double gates which open on to the low maintenance enclosed rear garden which is down to a block paved multi vehicle off road parking area, lawn, paved patio & shingle area.                                                                                                                                              |                                                                                                                                             |