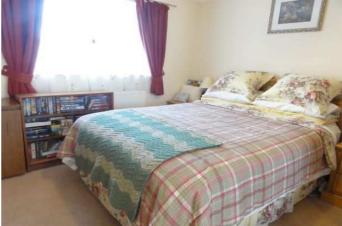

# **SELLING? FREE, FREE, VALUATIONS!**

| COUNCIL TAX:           | BAND D                                                                                                                                                                                                                                                                                                                                                                                                                                                                      | FENLAND DISTRICT COUNCIL                                                                                                                    |
|------------------------|-----------------------------------------------------------------------------------------------------------------------------------------------------------------------------------------------------------------------------------------------------------------------------------------------------------------------------------------------------------------------------------------------------------------------------------------------------------------------------|---------------------------------------------------------------------------------------------------------------------------------------------|
| HOW TO GET THERE:      | From the Wisbech town centre roundabout take the exit signal West Walton & Walsoken .<br>Follow the road for about 0.7 mile then turn left at the traffic lights. Then turn<br>immediately left into Waterlees Road, second left into Prins Avenue, then first left into<br>Apeldoorn Walk.                                                                                                                                                                                 |                                                                                                                                             |
| THE ACCOMMODATION:     | (Dimensions given are approximate only)                                                                                                                                                                                                                                                                                                                                                                                                                                     |                                                                                                                                             |
| ENTRANCE HALL:         | With stairway leading off, security alarm programmer, central heating thermostat.                                                                                                                                                                                                                                                                                                                                                                                           |                                                                                                                                             |
| LOUNGE:                | 21'8" (max) x 12' (max) With feature fire surround with crushed marble hearth & fitted electric 'flame effect' fire, double glazed French doors to rear garden.                                                                                                                                                                                                                                                                                                             |                                                                                                                                             |
| <b>DINING ROOM:</b>    | 11'9" (max) x 9'11" (max)                                                                                                                                                                                                                                                                                                                                                                                                                                                   |                                                                                                                                             |
| FITTED KITCHEN:        | 11'9" (max) x 10'9" (max) With built in dishwasher, built in fridge, built in freezer, range of wall cupboards, corner display shelving, part tiled walls, preparation surfaces with drawers & cupboards under, inset 1 $\frac{1}{2}$ bowl single drainer sink unit with mixer tap & cupboards under, Glow Worm gas fired wall mounted central heating boiler, central heating programmer, built in electric induction hob, built in electric double oven, larder cupboard. |                                                                                                                                             |
| GROUND FLOOR CLOAKRO   |                                                                                                                                                                                                                                                                                                                                                                                                                                                                             | el w.c., hand wash basin with tiled splash back.                                                                                            |
| UTILITY:               |                                                                                                                                                                                                                                                                                                                                                                                                                                                                             | p with space/plumbing under for automatic washing machine & space/vent ier, part tiled walls, double wall cupboard.                         |
| FIRST FLOOR:           |                                                                                                                                                                                                                                                                                                                                                                                                                                                                             |                                                                                                                                             |
| LANDING:               | With access via folding ladder to part boarded loft with light point, built in airing cupboard housing hot water cylinder with immersion heater.                                                                                                                                                                                                                                                                                                                            |                                                                                                                                             |
| BATHROOM/W.C./SHOWER   | With low lev                                                                                                                                                                                                                                                                                                                                                                                                                                                                | vel w.c., inset hand wash basin with cupboards under, panelled bath with shower attachment, tiled walls, extractor fan, light/shaver point. |
| <b>BEDROOM NO 1</b> :  | 15' (max) x 1                                                                                                                                                                                                                                                                                                                                                                                                                                                               | 1'11" (max) With fitted double wardrobe/cupboard.                                                                                           |
| EN SUITE SHOWER ROOM/V | W.C.:<br>With tiled & screened shower cubicle with thermostatic shower, tiled walls, inset hand<br>wash basin with drawers & cupboards under, low level w.c., medicine cabinet, extractor<br>fan, light/shaver point.                                                                                                                                                                                                                                                       |                                                                                                                                             |
| <b>BEDROOM NO 2:</b>   | 12' (max) x 11'11" (max) With built in wardrobe/cupboard with light point, fitted double wardrobe with part mirrored doors.                                                                                                                                                                                                                                                                                                                                                 |                                                                                                                                             |
| <b>BEDROOM NO 3:</b>   | 9'3" (max) x 8'9" (max)                                                                                                                                                                                                                                                                                                                                                                                                                                                     |                                                                                                                                             |
| <b>BEDROOM NO 4:</b>   | 9'8" (max) x 8'10" (max)                                                                                                                                                                                                                                                                                                                                                                                                                                                    |                                                                                                                                             |
| OUTSIDE:               | COLD WATER TAP: OUTSIDE LIGHT:                                                                                                                                                                                                                                                                                                                                                                                                                                              |                                                                                                                                             |
| GARAGE:                | 17'5" (max) x 17' (max) With electronically operated remote controlled roller door, joist storage, power & lighting.                                                                                                                                                                                                                                                                                                                                                        |                                                                                                                                             |
| GARDENS:               | Paved ramp to front, leads to the front entrance door. Pathway to side leads from front to rear. Part shared block paved driveway leads to timber double gates which open on to the low maintenance enclosed rear garden which is down to a block paved multi vehicle off road parking area, lawn, paved patio & shingle area.                                                                                                                                              |                                                                                                                                             |