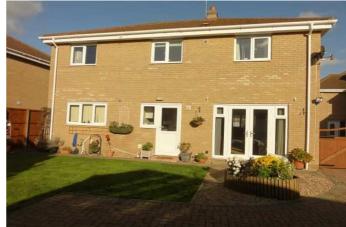

# **SELLING? FREE, FREE, VALUATIONS!**

| COUNCIL TAX:           | BAND D                                                                                                                                                                                                                                                                                                                                                                                                                                                                      | FENLAND DISTRICT COUNCIL                                                                                                                    |
|------------------------|-----------------------------------------------------------------------------------------------------------------------------------------------------------------------------------------------------------------------------------------------------------------------------------------------------------------------------------------------------------------------------------------------------------------------------------------------------------------------------|---------------------------------------------------------------------------------------------------------------------------------------------|
| HOW TO GET THERE:      | From the Wisbech town centre roundabout take the exit signal West Walton & Walsoken .<br>Follow the road for about 0.7 mile then turn left at the traffic lights. Then turn<br>immediately left into Waterlees Road, second left into Prins Avenue, then first left into<br>Apeldoorn Walk.                                                                                                                                                                                 |                                                                                                                                             |
| THE ACCOMMODATION:     | (Dimensions given are approximate only)                                                                                                                                                                                                                                                                                                                                                                                                                                     |                                                                                                                                             |
| ENTRANCE HALL:         | With stairway leading off, security alarm programmer, central heating thermostat.                                                                                                                                                                                                                                                                                                                                                                                           |                                                                                                                                             |
| LOUNGE:                | 21'8" (max) x 12' (max) With feature fire surround with crushed marble hearth & fitted electric 'flame effect' fire, double glazed French doors to rear garden.                                                                                                                                                                                                                                                                                                             |                                                                                                                                             |
| <b>DINING ROOM:</b>    | 11'9" (max) x 9'11" (max)                                                                                                                                                                                                                                                                                                                                                                                                                                                   |                                                                                                                                             |
| FITTED KITCHEN:        | 11'9" (max) x 10'9" (max) With built in dishwasher, built in fridge, built in freezer, range of wall cupboards, corner display shelving, part tiled walls, preparation surfaces with drawers & cupboards under, inset 1 $\frac{1}{2}$ bowl single drainer sink unit with mixer tap & cupboards under, Glow Worm gas fired wall mounted central heating boiler, central heating programmer, built in electric induction hob, built in electric double oven, larder cupboard. |                                                                                                                                             |
| GROUND FLOOR CLOAKRO   |                                                                                                                                                                                                                                                                                                                                                                                                                                                                             | el w.c., hand wash basin with tiled splash back.                                                                                            |
| UTILITY:               |                                                                                                                                                                                                                                                                                                                                                                                                                                                                             | p with space/plumbing under for automatic washing machine & space/vent ier, part tiled walls, double wall cupboard.                         |
| FIRST FLOOR:           |                                                                                                                                                                                                                                                                                                                                                                                                                                                                             |                                                                                                                                             |
| LANDING:               | With access via folding ladder to part boarded loft with light point, built in airing cupboard housing hot water cylinder with immersion heater.                                                                                                                                                                                                                                                                                                                            |                                                                                                                                             |
| BATHROOM/W.C./SHOWER   | With low lev                                                                                                                                                                                                                                                                                                                                                                                                                                                                | vel w.c., inset hand wash basin with cupboards under, panelled bath with shower attachment, tiled walls, extractor fan, light/shaver point. |
| <b>BEDROOM NO 1</b> :  | 15' (max) x 1                                                                                                                                                                                                                                                                                                                                                                                                                                                               | 1'11" (max) With fitted double wardrobe/cupboard.                                                                                           |
| EN SUITE SHOWER ROOM/V | W.C.:<br>With tiled & screened shower cubicle with thermostatic shower, tiled walls, inset hand<br>wash basin with drawers & cupboards under, low level w.c., medicine cabinet, extractor<br>fan, light/shaver point.                                                                                                                                                                                                                                                       |                                                                                                                                             |
| <b>BEDROOM NO 2:</b>   | 12' (max) x 11'11" (max) With built in wardrobe/cupboard with light point, fitted double wardrobe with part mirrored doors.                                                                                                                                                                                                                                                                                                                                                 |                                                                                                                                             |
| <b>BEDROOM NO 3:</b>   | 9'3" (max) x 8'9" (max)                                                                                                                                                                                                                                                                                                                                                                                                                                                     |                                                                                                                                             |
| <b>BEDROOM NO 4:</b>   | 9'8" (max) x 8'10" (max)                                                                                                                                                                                                                                                                                                                                                                                                                                                    |                                                                                                                                             |
| OUTSIDE:               | COLD WATER TAP: OUTSIDE LIGHT:                                                                                                                                                                                                                                                                                                                                                                                                                                              |                                                                                                                                             |
| GARAGE:                | 17'5" (max) x 17' (max) With electronically operated remote controlled roller door, joist storage, power & lighting.                                                                                                                                                                                                                                                                                                                                                        |                                                                                                                                             |
| GARDENS:               | Paved ramp to front, leads to the front entrance door. Pathway to side leads from front to rear. Part shared block paved driveway leads to timber double gates which open on to the low maintenance enclosed rear garden which is down to a block paved multi vehicle off road parking area, lawn, paved patio & shingle area.                                                                                                                                              |                                                                                                                                             |