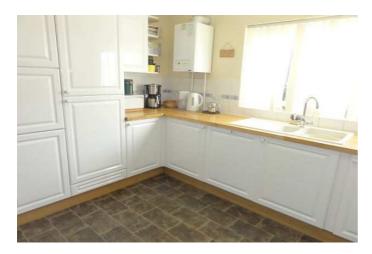

# **SELLING? FREE, FREE, VALUATIONS!**

| COUNCIL TAX:           | BAND D                                                                                                                                                                                                                                                                                                                                                                                                                                                                      | FENLAND DISTRICT COUNCIL                                                                                                                    |
|------------------------|-----------------------------------------------------------------------------------------------------------------------------------------------------------------------------------------------------------------------------------------------------------------------------------------------------------------------------------------------------------------------------------------------------------------------------------------------------------------------------|---------------------------------------------------------------------------------------------------------------------------------------------|
| HOW TO GET THERE:      | From the Wisbech town centre roundabout take the exit signal West Walton & Walsoken .<br>Follow the road for about 0.7 mile then turn left at the traffic lights. Then turn<br>immediately left into Waterlees Road, second left into Prins Avenue, then first left into<br>Apeldoorn Walk.                                                                                                                                                                                 |                                                                                                                                             |
| THE ACCOMMODATION:     | (Dimensions given are approximate only)                                                                                                                                                                                                                                                                                                                                                                                                                                     |                                                                                                                                             |
| ENTRANCE HALL:         | With stairway leading off, security alarm programmer, central heating thermostat.                                                                                                                                                                                                                                                                                                                                                                                           |                                                                                                                                             |
| LOUNGE:                | 21'8" (max) x 12' (max) With feature fire surround with crushed marble hearth & fitted electric 'flame effect' fire, double glazed French doors to rear garden.                                                                                                                                                                                                                                                                                                             |                                                                                                                                             |
| <b>DINING ROOM:</b>    | 11'9" (max) x 9'11" (max)                                                                                                                                                                                                                                                                                                                                                                                                                                                   |                                                                                                                                             |
| FITTED KITCHEN:        | 11'9" (max) x 10'9" (max) With built in dishwasher, built in fridge, built in freezer, range of wall cupboards, corner display shelving, part tiled walls, preparation surfaces with drawers & cupboards under, inset 1 $\frac{1}{2}$ bowl single drainer sink unit with mixer tap & cupboards under, Glow Worm gas fired wall mounted central heating boiler, central heating programmer, built in electric induction hob, built in electric double oven, larder cupboard. |                                                                                                                                             |
| GROUND FLOOR CLOAKRO   |                                                                                                                                                                                                                                                                                                                                                                                                                                                                             | el w.c., hand wash basin with tiled splash back.                                                                                            |
| UTILITY:               |                                                                                                                                                                                                                                                                                                                                                                                                                                                                             | p with space/plumbing under for automatic washing machine & space/vent ier, part tiled walls, double wall cupboard.                         |
| FIRST FLOOR:           |                                                                                                                                                                                                                                                                                                                                                                                                                                                                             |                                                                                                                                             |
| LANDING:               | With access via folding ladder to part boarded loft with light point, built in airing cupboard housing hot water cylinder with immersion heater.                                                                                                                                                                                                                                                                                                                            |                                                                                                                                             |
| BATHROOM/W.C./SHOWER   | With low lev                                                                                                                                                                                                                                                                                                                                                                                                                                                                | vel w.c., inset hand wash basin with cupboards under, panelled bath with shower attachment, tiled walls, extractor fan, light/shaver point. |
| <b>BEDROOM NO 1</b> :  | 15' (max) x 1                                                                                                                                                                                                                                                                                                                                                                                                                                                               | 1'11" (max) With fitted double wardrobe/cupboard.                                                                                           |
| EN SUITE SHOWER ROOM/V | W.C.:<br>With tiled & screened shower cubicle with thermostatic shower, tiled walls, inset hand<br>wash basin with drawers & cupboards under, low level w.c., medicine cabinet, extractor<br>fan, light/shaver point.                                                                                                                                                                                                                                                       |                                                                                                                                             |
| <b>BEDROOM NO 2:</b>   | 12' (max) x 11'11" (max) With built in wardrobe/cupboard with light point, fitted double wardrobe with part mirrored doors.                                                                                                                                                                                                                                                                                                                                                 |                                                                                                                                             |
| <b>BEDROOM NO 3:</b>   | 9'3" (max) x 8'9" (max)                                                                                                                                                                                                                                                                                                                                                                                                                                                     |                                                                                                                                             |
| <b>BEDROOM NO 4:</b>   | 9'8" (max) x 8'10" (max)                                                                                                                                                                                                                                                                                                                                                                                                                                                    |                                                                                                                                             |
| OUTSIDE:               | COLD WATER TAP: OUTSIDE LIGHT:                                                                                                                                                                                                                                                                                                                                                                                                                                              |                                                                                                                                             |
| GARAGE:                | 17'5" (max) x 17' (max) With electronically operated remote controlled roller door, joist storage, power & lighting.                                                                                                                                                                                                                                                                                                                                                        |                                                                                                                                             |
| GARDENS:               | Paved ramp to front, leads to the front entrance door. Pathway to side leads from front to rear. Part shared block paved driveway leads to timber double gates which open on to the low maintenance enclosed rear garden which is down to a block paved multi vehicle off road parking area, lawn, paved patio & shingle area.                                                                                                                                              |                                                                                                                                             |