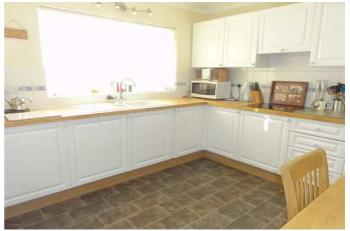

# **SELLING? FREE, FREE, VALUATIONS!**

| COUNCIL TAX:           | BAND D                                                                                                                                                                                                                                                                                                                                                                                                                                                                      | FENLAND DISTRICT COUNCIL                                                                                                                    |
|------------------------|-----------------------------------------------------------------------------------------------------------------------------------------------------------------------------------------------------------------------------------------------------------------------------------------------------------------------------------------------------------------------------------------------------------------------------------------------------------------------------|---------------------------------------------------------------------------------------------------------------------------------------------|
| HOW TO GET THERE:      | From the Wisbech town centre roundabout take the exit signal West Walton & Walsoken .<br>Follow the road for about 0.7 mile then turn left at the traffic lights. Then turn<br>immediately left into Waterlees Road, second left into Prins Avenue, then first left into<br>Apeldoorn Walk.                                                                                                                                                                                 |                                                                                                                                             |
| THE ACCOMMODATION:     | (Dimensions given are approximate only)                                                                                                                                                                                                                                                                                                                                                                                                                                     |                                                                                                                                             |
| ENTRANCE HALL:         | With stairway leading off, security alarm programmer, central heating thermostat.                                                                                                                                                                                                                                                                                                                                                                                           |                                                                                                                                             |
| LOUNGE:                | 21'8" (max) x 12' (max) With feature fire surround with crushed marble hearth & fitted electric 'flame effect' fire, double glazed French doors to rear garden.                                                                                                                                                                                                                                                                                                             |                                                                                                                                             |
| <b>DINING ROOM:</b>    | 11'9" (max) x 9'11" (max)                                                                                                                                                                                                                                                                                                                                                                                                                                                   |                                                                                                                                             |
| FITTED KITCHEN:        | 11'9" (max) x 10'9" (max) With built in dishwasher, built in fridge, built in freezer, range of wall cupboards, corner display shelving, part tiled walls, preparation surfaces with drawers & cupboards under, inset 1 $\frac{1}{2}$ bowl single drainer sink unit with mixer tap & cupboards under, Glow Worm gas fired wall mounted central heating boiler, central heating programmer, built in electric induction hob, built in electric double oven, larder cupboard. |                                                                                                                                             |
| GROUND FLOOR CLOAKRO   |                                                                                                                                                                                                                                                                                                                                                                                                                                                                             | el w.c., hand wash basin with tiled splash back.                                                                                            |
| UTILITY:               |                                                                                                                                                                                                                                                                                                                                                                                                                                                                             | p with space/plumbing under for automatic washing machine & space/vent ier, part tiled walls, double wall cupboard.                         |
| FIRST FLOOR:           |                                                                                                                                                                                                                                                                                                                                                                                                                                                                             |                                                                                                                                             |
| LANDING:               | With access via folding ladder to part boarded loft with light point, built in airing cupboard housing hot water cylinder with immersion heater.                                                                                                                                                                                                                                                                                                                            |                                                                                                                                             |
| BATHROOM/W.C./SHOWER   | With low lev                                                                                                                                                                                                                                                                                                                                                                                                                                                                | vel w.c., inset hand wash basin with cupboards under, panelled bath with shower attachment, tiled walls, extractor fan, light/shaver point. |
| <b>BEDROOM NO 1</b> :  | 15' (max) x 1                                                                                                                                                                                                                                                                                                                                                                                                                                                               | 1'11" (max) With fitted double wardrobe/cupboard.                                                                                           |
| EN SUITE SHOWER ROOM/V | W.C.:<br>With tiled & screened shower cubicle with thermostatic shower, tiled walls, inset hand<br>wash basin with drawers & cupboards under, low level w.c., medicine cabinet, extractor<br>fan, light/shaver point.                                                                                                                                                                                                                                                       |                                                                                                                                             |
| <b>BEDROOM NO 2:</b>   | 12' (max) x 11'11" (max) With built in wardrobe/cupboard with light point, fitted double wardrobe with part mirrored doors.                                                                                                                                                                                                                                                                                                                                                 |                                                                                                                                             |
| <b>BEDROOM NO 3:</b>   | 9'3" (max) x 8'9" (max)                                                                                                                                                                                                                                                                                                                                                                                                                                                     |                                                                                                                                             |
| <b>BEDROOM NO 4:</b>   | 9'8" (max) x 8'10" (max)                                                                                                                                                                                                                                                                                                                                                                                                                                                    |                                                                                                                                             |
| OUTSIDE:               | COLD WATER TAP: OUTSIDE LIGHT:                                                                                                                                                                                                                                                                                                                                                                                                                                              |                                                                                                                                             |
| GARAGE:                | 17'5" (max) x 17' (max) With electronically operated remote controlled roller door, joist storage, power & lighting.                                                                                                                                                                                                                                                                                                                                                        |                                                                                                                                             |
| GARDENS:               | Paved ramp to front, leads to the front entrance door. Pathway to side leads from front to rear. Part shared block paved driveway leads to timber double gates which open on to the low maintenance enclosed rear garden which is down to a block paved multi vehicle off road parking area, lawn, paved patio & shingle area.                                                                                                                                              |                                                                                                                                             |