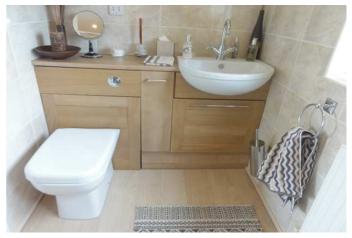

| COUNCIL TAX:           | BAND C                                            | FENLAND DISTRICT COUNCIL                                                                                                                                                                                                                                                                                                                                               |
|------------------------|---------------------------------------------------|------------------------------------------------------------------------------------------------------------------------------------------------------------------------------------------------------------------------------------------------------------------------------------------------------------------------------------------------------------------------|
| HOW TO GET THERE:      | Road. At the                                      | sbech office turn right onto the A1101 dual carriageway Downham Market<br>e next set of traffic lights turn left into Norwich Road. Then turn seventh<br>unt Drive, then second left into Third Avenue. The property is on the right                                                                                                                                   |
| THE ACCOMMODATION:     | (Dimensions g                                     | given are approximate only)                                                                                                                                                                                                                                                                                                                                            |
| UPVC ENTRANCE LOBBY:   |                                                   |                                                                                                                                                                                                                                                                                                                                                                        |
| ENTRANCE HALL:         | With laminate                                     | e floor, stairway off, fitted work station, security alarm programmer;                                                                                                                                                                                                                                                                                                 |
| LOUNGE/DINER:          |                                                   | (max) x 12' (max) With feature exposed brick fire surround enclosing a stove, T.V. point.                                                                                                                                                                                                                                                                              |
| FITTED KITCHEN/DINER:  | in dishwasher<br>display cupbo<br>under, built in | x 12' (max) With laminate floor, built in automatic washing machine, built<br>r, larder cupboards, built in electric double oven, range of wall cupboards,<br>bard with glazed doors, preparation surfaces with drawers & cupboards<br>in electric hob, electric hob hood, part tiled walls, wine rack, inset ceramic<br>$1\frac{1}{2}$ bowl sink unit with mixer tap; |
| GROUND FLOOR CLOAKRO   |                                                   | e floor, integrated hand wash basin with mixer tap & cupboards under, low stractor fan;                                                                                                                                                                                                                                                                                |
| UTILITY:               | With laminate                                     | e floor, built in double cloaks cupboard, space for an"American fridge"                                                                                                                                                                                                                                                                                                |
| UPVC CONSERVATORY:     | 17' 4" (max) :                                    | x 10" (max) With laminate floor, double glazed french doors to rear garden;                                                                                                                                                                                                                                                                                            |
| FIRST FLOOR:           |                                                   |                                                                                                                                                                                                                                                                                                                                                                        |
| GALLERY LANDING:       | With built in a                                   | double store cupboard;                                                                                                                                                                                                                                                                                                                                                 |
| FAMILY BATHROOM/W.C.:  | level W.C., in                                    | e floor, panelled bath with mixer tap & shower attachment, integrated low ntegrated hand wash basin with mixer tap & cupboards under, part tiled point, medicine cabinets;                                                                                                                                                                                             |
| BEDROOM NO 1:          | 14' 2" (max) :                                    | x 10' 5" (max)                                                                                                                                                                                                                                                                                                                                                         |
| EN SUITE SHOWER ROOM/W | With laminate low level W.C                       | e floor, tiled & screened shower cubicle with thermostatic shower, integrated C., integrated hand wash basin with mixer tap & cupboard under, with tiled point, extractor fan;                                                                                                                                                                                         |
| BEDROOM NO 2:          | 13' 6" (max) z                                    | x 11' 3'' (max);                                                                                                                                                                                                                                                                                                                                                       |
| EN SUITE SHOWER ROOM/W | With low leve<br>with thermos                     | el W.C., pedestal wash basin with mixer tap, tiled & screened shower cubicle static shower, laminate floor, part tiled walls, wall cupboards, floor aver point, extractor fan;                                                                                                                                                                                         |
| BEDROOM NO 3:          | 12' (max) x 1                                     | 1' 6" (max) With range of fitted wardrobe/cupboards with mirror door;                                                                                                                                                                                                                                                                                                  |