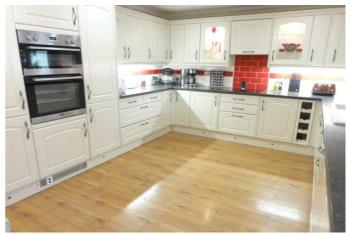

| COUNCIL TAX:           | BAND C                                            | FENLAND DISTRICT COUNCIL                                                                                                                                                                                                                                                                                                                                               |
|------------------------|---------------------------------------------------|------------------------------------------------------------------------------------------------------------------------------------------------------------------------------------------------------------------------------------------------------------------------------------------------------------------------------------------------------------------------|
| HOW TO GET THERE:      | Road. At the                                      | sbech office turn right onto the A1101 dual carriageway Downham Market<br>e next set of traffic lights turn left into Norwich Road. Then turn seventh<br>unt Drive, then second left into Third Avenue. The property is on the right                                                                                                                                   |
| THE ACCOMMODATION:     | (Dimensions g                                     | given are approximate only)                                                                                                                                                                                                                                                                                                                                            |
| UPVC ENTRANCE LOBBY:   |                                                   |                                                                                                                                                                                                                                                                                                                                                                        |
| ENTRANCE HALL:         | With laminate                                     | e floor, stairway off, fitted work station, security alarm programmer;                                                                                                                                                                                                                                                                                                 |
| LOUNGE/DINER:          |                                                   | (max) x 12' (max) With feature exposed brick fire surround enclosing a stove, T.V. point.                                                                                                                                                                                                                                                                              |
| FITTED KITCHEN/DINER:  | in dishwasher<br>display cupbo<br>under, built in | x 12' (max) With laminate floor, built in automatic washing machine, built<br>r, larder cupboards, built in electric double oven, range of wall cupboards,<br>bard with glazed doors, preparation surfaces with drawers & cupboards<br>in electric hob, electric hob hood, part tiled walls, wine rack, inset ceramic<br>$1\frac{1}{2}$ bowl sink unit with mixer tap; |
| GROUND FLOOR CLOAKRO   |                                                   | e floor, integrated hand wash basin with mixer tap & cupboards under, low stractor fan;                                                                                                                                                                                                                                                                                |
| UTILITY:               | With laminate                                     | e floor, built in double cloaks cupboard, space for an"American fridge"                                                                                                                                                                                                                                                                                                |
| UPVC CONSERVATORY:     | 17' 4" (max) :                                    | x 10" (max) With laminate floor, double glazed french doors to rear garden;                                                                                                                                                                                                                                                                                            |
| FIRST FLOOR:           |                                                   |                                                                                                                                                                                                                                                                                                                                                                        |
| GALLERY LANDING:       | With built in a                                   | double store cupboard;                                                                                                                                                                                                                                                                                                                                                 |
| FAMILY BATHROOM/W.C.:  | level W.C., in                                    | e floor, panelled bath with mixer tap & shower attachment, integrated low ntegrated hand wash basin with mixer tap & cupboards under, part tiled point, medicine cabinets;                                                                                                                                                                                             |
| BEDROOM NO 1:          | 14' 2" (max) :                                    | x 10' 5" (max)                                                                                                                                                                                                                                                                                                                                                         |
| EN SUITE SHOWER ROOM/W | With laminate low level W.C                       | e floor, tiled & screened shower cubicle with thermostatic shower, integrated C., integrated hand wash basin with mixer tap & cupboard under, with tiled point, extractor fan;                                                                                                                                                                                         |
| BEDROOM NO 2:          | 13' 6" (max) z                                    | x 11' 3'' (max);                                                                                                                                                                                                                                                                                                                                                       |
| EN SUITE SHOWER ROOM/W | With low leve<br>with thermos                     | el W.C., pedestal wash basin with mixer tap, tiled & screened shower cubicle static shower, laminate floor, part tiled walls, wall cupboards, floor aver point, extractor fan;                                                                                                                                                                                         |
| BEDROOM NO 3:          | 12' (max) x 1                                     | 1' 6" (max) With range of fitted wardrobe/cupboards with mirror door;                                                                                                                                                                                                                                                                                                  |