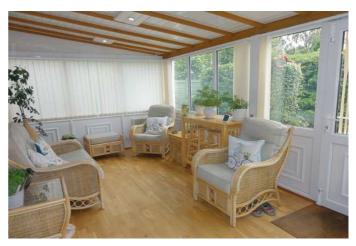

| COUNCIL TAX:           | BAND C                                            | FENLAND DISTRICT COUNCIL                                                                                                                                                                                                                                                                                                                                               |
|------------------------|---------------------------------------------------|------------------------------------------------------------------------------------------------------------------------------------------------------------------------------------------------------------------------------------------------------------------------------------------------------------------------------------------------------------------------|
| HOW TO GET THERE:      | Road. At the                                      | sbech office turn right onto the A1101 dual carriageway Downham Market<br>e next set of traffic lights turn left into Norwich Road. Then turn seventh<br>unt Drive, then second left into Third Avenue. The property is on the right                                                                                                                                   |
| THE ACCOMMODATION:     | (Dimensions g                                     | given are approximate only)                                                                                                                                                                                                                                                                                                                                            |
| UPVC ENTRANCE LOBBY:   |                                                   |                                                                                                                                                                                                                                                                                                                                                                        |
| ENTRANCE HALL:         | With laminate                                     | e floor, stairway off, fitted work station, security alarm programmer;                                                                                                                                                                                                                                                                                                 |
| LOUNGE/DINER:          |                                                   | (max) x 12' (max) With feature exposed brick fire surround enclosing a stove, T.V. point.                                                                                                                                                                                                                                                                              |
| FITTED KITCHEN/DINER:  | in dishwasher<br>display cupbo<br>under, built in | x 12' (max) With laminate floor, built in automatic washing machine, built<br>r, larder cupboards, built in electric double oven, range of wall cupboards,<br>bard with glazed doors, preparation surfaces with drawers & cupboards<br>in electric hob, electric hob hood, part tiled walls, wine rack, inset ceramic<br>$1\frac{1}{2}$ bowl sink unit with mixer tap; |
| GROUND FLOOR CLOAKRO   |                                                   | e floor, integrated hand wash basin with mixer tap & cupboards under, low stractor fan;                                                                                                                                                                                                                                                                                |
| UTILITY:               | With laminate                                     | e floor, built in double cloaks cupboard, space for an"American fridge"                                                                                                                                                                                                                                                                                                |
| UPVC CONSERVATORY:     | 17' 4" (max) :                                    | x 10" (max) With laminate floor, double glazed french doors to rear garden;                                                                                                                                                                                                                                                                                            |
| FIRST FLOOR:           |                                                   |                                                                                                                                                                                                                                                                                                                                                                        |
| GALLERY LANDING:       | With built in a                                   | double store cupboard;                                                                                                                                                                                                                                                                                                                                                 |
| FAMILY BATHROOM/W.C.:  | level W.C., in                                    | e floor, panelled bath with mixer tap & shower attachment, integrated low ntegrated hand wash basin with mixer tap & cupboards under, part tiled point, medicine cabinets;                                                                                                                                                                                             |
| BEDROOM NO 1:          | 14' 2" (max) :                                    | x 10' 5" (max)                                                                                                                                                                                                                                                                                                                                                         |
| EN SUITE SHOWER ROOM/W | With laminate low level W.C                       | e floor, tiled & screened shower cubicle with thermostatic shower, integrated C., integrated hand wash basin with mixer tap & cupboard under, with tiled point, extractor fan;                                                                                                                                                                                         |
| BEDROOM NO 2:          | 13' 6" (max) z                                    | x 11' 3'' (max);                                                                                                                                                                                                                                                                                                                                                       |
| EN SUITE SHOWER ROOM/W | With low leve<br>with thermos                     | el W.C., pedestal wash basin with mixer tap, tiled & screened shower cubicle static shower, laminate floor, part tiled walls, wall cupboards, floor aver point, extractor fan;                                                                                                                                                                                         |
| BEDROOM NO 3:          | 12' (max) x 1                                     | 1' 6" (max) With range of fitted wardrobe/cupboards with mirror door;                                                                                                                                                                                                                                                                                                  |