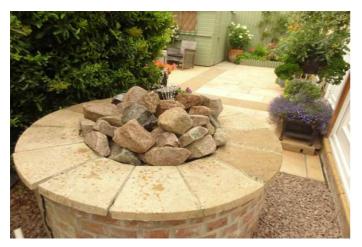

#### LOW MAINTENANCE GARDENS:

To front down to block paved double off road parking area with trees, shrubs etc. Block paved pathway to side leads through a timber gate to the enclosed low maintenance rear garden which is part block paved with a paved patio, numerous shrubs, borders, trellis, raised seasonal vegetable border, stone chippings, lovely water feature and a pergola.