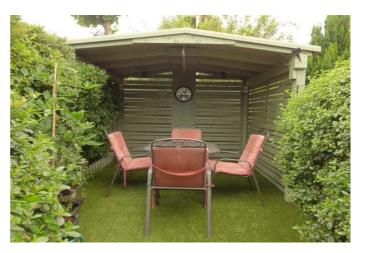

#### LOW MAINTENANCE GARDENS:

To front down to block paved double off road parking area with trees, shrubs etc. Block paved pathway to side leads through a timber gate to the enclosed low maintenance rear garden which is part block paved with a paved patio, numerous shrubs, borders, trellis, raised seasonal vegetable border, stone chippings, lovely water feature and a pergola.