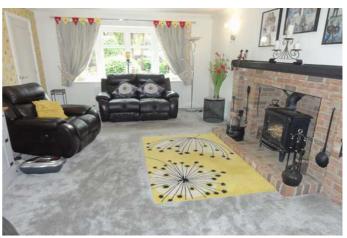

| COUNCIL TAX:           | BAND C                                            | FENLAND DISTRICT COUNCIL                                                                                                                                                                                                                                                                                                                                               |
|------------------------|---------------------------------------------------|------------------------------------------------------------------------------------------------------------------------------------------------------------------------------------------------------------------------------------------------------------------------------------------------------------------------------------------------------------------------|
| HOW TO GET THERE:      | Road. At the                                      | sbech office turn right onto the A1101 dual carriageway Downham Market<br>e next set of traffic lights turn left into Norwich Road. Then turn seventh<br>unt Drive, then second left into Third Avenue. The property is on the right                                                                                                                                   |
| THE ACCOMMODATION:     | (Dimensions g                                     | given are approximate only)                                                                                                                                                                                                                                                                                                                                            |
| UPVC ENTRANCE LOBBY:   |                                                   |                                                                                                                                                                                                                                                                                                                                                                        |
| ENTRANCE HALL:         | With laminate                                     | e floor, stairway off, fitted work station, security alarm programmer;                                                                                                                                                                                                                                                                                                 |
| LOUNGE/DINER:          |                                                   | (max) x 12' (max) With feature exposed brick fire surround enclosing a stove, T.V. point.                                                                                                                                                                                                                                                                              |
| FITTED KITCHEN/DINER:  | in dishwasher<br>display cupbo<br>under, built in | x 12' (max) With laminate floor, built in automatic washing machine, built<br>r, larder cupboards, built in electric double oven, range of wall cupboards,<br>bard with glazed doors, preparation surfaces with drawers & cupboards<br>in electric hob, electric hob hood, part tiled walls, wine rack, inset ceramic<br>$1\frac{1}{2}$ bowl sink unit with mixer tap; |
| GROUND FLOOR CLOAKRO   |                                                   | e floor, integrated hand wash basin with mixer tap & cupboards under, low stractor fan;                                                                                                                                                                                                                                                                                |
| UTILITY:               | With laminate                                     | e floor, built in double cloaks cupboard, space for an"American fridge"                                                                                                                                                                                                                                                                                                |
| UPVC CONSERVATORY:     | 17' 4" (max) :                                    | x 10" (max) With laminate floor, double glazed french doors to rear garden;                                                                                                                                                                                                                                                                                            |
| FIRST FLOOR:           |                                                   |                                                                                                                                                                                                                                                                                                                                                                        |
| GALLERY LANDING:       | With built in a                                   | double store cupboard;                                                                                                                                                                                                                                                                                                                                                 |
| FAMILY BATHROOM/W.C.:  | level W.C., in                                    | e floor, panelled bath with mixer tap & shower attachment, integrated low ntegrated hand wash basin with mixer tap & cupboards under, part tiled point, medicine cabinets;                                                                                                                                                                                             |
| BEDROOM NO 1:          | 14' 2" (max) :                                    | x 10' 5" (max)                                                                                                                                                                                                                                                                                                                                                         |
| EN SUITE SHOWER ROOM/W | With laminate low level W.C                       | e floor, tiled & screened shower cubicle with thermostatic shower, integrated C., integrated hand wash basin with mixer tap & cupboard under, with tiled point, extractor fan;                                                                                                                                                                                         |
| BEDROOM NO 2:          | 13' 6" (max) z                                    | x 11' 3'' (max);                                                                                                                                                                                                                                                                                                                                                       |
| EN SUITE SHOWER ROOM/W | With low leve<br>with thermos                     | el W.C., pedestal wash basin with mixer tap, tiled & screened shower cubicle static shower, laminate floor, part tiled walls, wall cupboards, floor aver point, extractor fan;                                                                                                                                                                                         |
| BEDROOM NO 3:          | 12' (max) x 1                                     | 1' 6" (max) With range of fitted wardrobe/cupboards with mirror door;                                                                                                                                                                                                                                                                                                  |