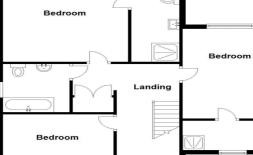

| COUNCIL TAX:           | BAND C                                            | FENLAND DISTRICT COUNCIL                                                                                                                                                                                                                                                                                                                                               |
|------------------------|---------------------------------------------------|------------------------------------------------------------------------------------------------------------------------------------------------------------------------------------------------------------------------------------------------------------------------------------------------------------------------------------------------------------------------|
| HOW TO GET THERE:      | Road. At the                                      | sbech office turn right onto the A1101 dual carriageway Downham Market<br>e next set of traffic lights turn left into Norwich Road. Then turn seventh<br>unt Drive, then second left into Third Avenue. The property is on the right                                                                                                                                   |
| THE ACCOMMODATION:     | (Dimensions g                                     | given are approximate only)                                                                                                                                                                                                                                                                                                                                            |
| UPVC ENTRANCE LOBBY:   |                                                   |                                                                                                                                                                                                                                                                                                                                                                        |
| ENTRANCE HALL:         | With laminate                                     | e floor, stairway off, fitted work station, security alarm programmer;                                                                                                                                                                                                                                                                                                 |
| LOUNGE/DINER:          |                                                   | (max) x 12' (max) With feature exposed brick fire surround enclosing a stove, T.V. point.                                                                                                                                                                                                                                                                              |
| FITTED KITCHEN/DINER:  | in dishwasher<br>display cupbo<br>under, built in | x 12' (max) With laminate floor, built in automatic washing machine, built<br>r, larder cupboards, built in electric double oven, range of wall cupboards,<br>bard with glazed doors, preparation surfaces with drawers & cupboards<br>in electric hob, electric hob hood, part tiled walls, wine rack, inset ceramic<br>$1\frac{1}{2}$ bowl sink unit with mixer tap; |
| GROUND FLOOR CLOAKRO   |                                                   | e floor, integrated hand wash basin with mixer tap & cupboards under, low stractor fan;                                                                                                                                                                                                                                                                                |
| UTILITY:               | With laminate                                     | e floor, built in double cloaks cupboard, space for an"American fridge"                                                                                                                                                                                                                                                                                                |
| UPVC CONSERVATORY:     | 17' 4" (max) :                                    | x 10" (max) With laminate floor, double glazed french doors to rear garden;                                                                                                                                                                                                                                                                                            |
| FIRST FLOOR:           |                                                   |                                                                                                                                                                                                                                                                                                                                                                        |
| GALLERY LANDING:       | With built in a                                   | double store cupboard;                                                                                                                                                                                                                                                                                                                                                 |
| FAMILY BATHROOM/W.C.:  | level W.C., in                                    | e floor, panelled bath with mixer tap & shower attachment, integrated low ntegrated hand wash basin with mixer tap & cupboards under, part tiled point, medicine cabinets;                                                                                                                                                                                             |
| BEDROOM NO 1:          | 14' 2" (max) :                                    | x 10' 5" (max)                                                                                                                                                                                                                                                                                                                                                         |
| EN SUITE SHOWER ROOM/W | With laminate low level W.C                       | e floor, tiled & screened shower cubicle with thermostatic shower, integrated C., integrated hand wash basin with mixer tap & cupboard under, with tiled point, extractor fan;                                                                                                                                                                                         |
| BEDROOM NO 2:          | 13' 6" (max) z                                    | x 11' 3'' (max);                                                                                                                                                                                                                                                                                                                                                       |
| EN SUITE SHOWER ROOM/W | With low leve<br>with thermos                     | el W.C., pedestal wash basin with mixer tap, tiled & screened shower cubicle static shower, laminate floor, part tiled walls, wall cupboards, floor aver point, extractor fan;                                                                                                                                                                                         |
| BEDROOM NO 3:          | 12' (max) x 1                                     | 1' 6" (max) With range of fitted wardrobe/cupboards with mirror door;                                                                                                                                                                                                                                                                                                  |