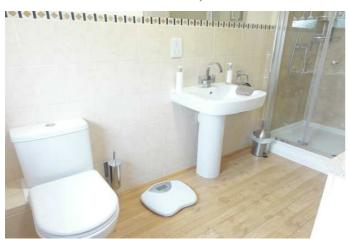

| COUNCIL TAX:           | BAND C                                            | FENLAND DISTRICT COUNCIL                                                                                                                                                                                                                                                                                                                                               |
|------------------------|---------------------------------------------------|------------------------------------------------------------------------------------------------------------------------------------------------------------------------------------------------------------------------------------------------------------------------------------------------------------------------------------------------------------------------|
| HOW TO GET THERE:      | Road. At the                                      | sbech office turn right onto the A1101 dual carriageway Downham Market<br>e next set of traffic lights turn left into Norwich Road. Then turn seventh<br>unt Drive, then second left into Third Avenue. The property is on the right                                                                                                                                   |
| THE ACCOMMODATION:     | (Dimensions g                                     | given are approximate only)                                                                                                                                                                                                                                                                                                                                            |
| UPVC ENTRANCE LOBBY:   |                                                   |                                                                                                                                                                                                                                                                                                                                                                        |
| ENTRANCE HALL:         | With laminate                                     | e floor, stairway off, fitted work station, security alarm programmer;                                                                                                                                                                                                                                                                                                 |
| LOUNGE/DINER:          |                                                   | (max) x 12' (max) With feature exposed brick fire surround enclosing a stove, T.V. point.                                                                                                                                                                                                                                                                              |
| FITTED KITCHEN/DINER:  | in dishwasher<br>display cupbo<br>under, built in | x 12' (max) With laminate floor, built in automatic washing machine, built<br>r, larder cupboards, built in electric double oven, range of wall cupboards,<br>bard with glazed doors, preparation surfaces with drawers & cupboards<br>in electric hob, electric hob hood, part tiled walls, wine rack, inset ceramic<br>$1\frac{1}{2}$ bowl sink unit with mixer tap; |
| GROUND FLOOR CLOAKRO   |                                                   | e floor, integrated hand wash basin with mixer tap & cupboards under, low stractor fan;                                                                                                                                                                                                                                                                                |
| UTILITY:               | With laminate                                     | e floor, built in double cloaks cupboard, space for an"American fridge"                                                                                                                                                                                                                                                                                                |
| UPVC CONSERVATORY:     | 17' 4" (max) :                                    | x 10" (max) With laminate floor, double glazed french doors to rear garden;                                                                                                                                                                                                                                                                                            |
| FIRST FLOOR:           |                                                   |                                                                                                                                                                                                                                                                                                                                                                        |
| GALLERY LANDING:       | With built in a                                   | double store cupboard;                                                                                                                                                                                                                                                                                                                                                 |
| FAMILY BATHROOM/W.C.:  | level W.C., in                                    | e floor, panelled bath with mixer tap & shower attachment, integrated low ntegrated hand wash basin with mixer tap & cupboards under, part tiled point, medicine cabinets;                                                                                                                                                                                             |
| BEDROOM NO 1:          | 14' 2" (max) :                                    | x 10' 5" (max)                                                                                                                                                                                                                                                                                                                                                         |
| EN SUITE SHOWER ROOM/W | With laminate low level W.C                       | e floor, tiled & screened shower cubicle with thermostatic shower, integrated C., integrated hand wash basin with mixer tap & cupboard under, with tiled point, extractor fan;                                                                                                                                                                                         |
| BEDROOM NO 2:          | 13' 6" (max) z                                    | x 11' 3'' (max);                                                                                                                                                                                                                                                                                                                                                       |
| EN SUITE SHOWER ROOM/W | With low leve<br>with thermos                     | el W.C., pedestal wash basin with mixer tap, tiled & screened shower cubicle static shower, laminate floor, part tiled walls, wall cupboards, floor aver point, extractor fan;                                                                                                                                                                                         |
| BEDROOM NO 3:          | 12' (max) x 1                                     | 1' 6" (max) With range of fitted wardrobe/cupboards with mirror door;                                                                                                                                                                                                                                                                                                  |