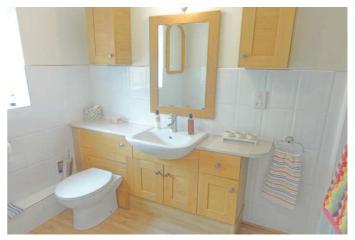

| COUNCIL TAX:           | BAND C                                            | FENLAND DISTRICT COUNCIL                                                                                                                                                                                                                                                                                                                                               |
|------------------------|---------------------------------------------------|------------------------------------------------------------------------------------------------------------------------------------------------------------------------------------------------------------------------------------------------------------------------------------------------------------------------------------------------------------------------|
| HOW TO GET THERE:      | Road. At the                                      | sbech office turn right onto the A1101 dual carriageway Downham Market<br>e next set of traffic lights turn left into Norwich Road. Then turn seventh<br>unt Drive, then second left into Third Avenue. The property is on the right                                                                                                                                   |
| THE ACCOMMODATION:     | (Dimensions g                                     | given are approximate only)                                                                                                                                                                                                                                                                                                                                            |
| UPVC ENTRANCE LOBBY:   |                                                   |                                                                                                                                                                                                                                                                                                                                                                        |
| ENTRANCE HALL:         | With laminate                                     | e floor, stairway off, fitted work station, security alarm programmer;                                                                                                                                                                                                                                                                                                 |
| LOUNGE/DINER:          |                                                   | (max) x 12' (max) With feature exposed brick fire surround enclosing a stove, T.V. point.                                                                                                                                                                                                                                                                              |
| FITTED KITCHEN/DINER:  | in dishwasher<br>display cupbo<br>under, built in | x 12' (max) With laminate floor, built in automatic washing machine, built<br>r, larder cupboards, built in electric double oven, range of wall cupboards,<br>bard with glazed doors, preparation surfaces with drawers & cupboards<br>in electric hob, electric hob hood, part tiled walls, wine rack, inset ceramic<br>$1\frac{1}{2}$ bowl sink unit with mixer tap; |
| GROUND FLOOR CLOAKRO   |                                                   | e floor, integrated hand wash basin with mixer tap & cupboards under, low stractor fan;                                                                                                                                                                                                                                                                                |
| UTILITY:               | With laminate                                     | e floor, built in double cloaks cupboard, space for an"American fridge"                                                                                                                                                                                                                                                                                                |
| UPVC CONSERVATORY:     | 17' 4" (max) :                                    | x 10" (max) With laminate floor, double glazed french doors to rear garden;                                                                                                                                                                                                                                                                                            |
| FIRST FLOOR:           |                                                   |                                                                                                                                                                                                                                                                                                                                                                        |
| GALLERY LANDING:       | With built in a                                   | double store cupboard;                                                                                                                                                                                                                                                                                                                                                 |
| FAMILY BATHROOM/W.C.:  | level W.C., in                                    | e floor, panelled bath with mixer tap & shower attachment, integrated low ntegrated hand wash basin with mixer tap & cupboards under, part tiled point, medicine cabinets;                                                                                                                                                                                             |
| BEDROOM NO 1:          | 14' 2" (max) :                                    | x 10' 5" (max)                                                                                                                                                                                                                                                                                                                                                         |
| EN SUITE SHOWER ROOM/W | With laminate low level W.C                       | e floor, tiled & screened shower cubicle with thermostatic shower, integrated C., integrated hand wash basin with mixer tap & cupboard under, with tiled point, extractor fan;                                                                                                                                                                                         |
| BEDROOM NO 2:          | 13' 6" (max) z                                    | x 11' 3'' (max);                                                                                                                                                                                                                                                                                                                                                       |
| EN SUITE SHOWER ROOM/W | With low leve<br>with thermos                     | el W.C., pedestal wash basin with mixer tap, tiled & screened shower cubicle static shower, laminate floor, part tiled walls, wall cupboards, floor aver point, extractor fan;                                                                                                                                                                                         |
| BEDROOM NO 3:          | 12' (max) x 1                                     | 1' 6" (max) With range of fitted wardrobe/cupboards with mirror door;                                                                                                                                                                                                                                                                                                  |