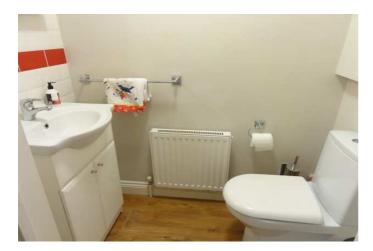

| COUNCIL TAX:           | BAND C                                            | FENLAND DISTRICT COUNCIL                                                                                                                                                                                                                                                                                                                                               |
|------------------------|---------------------------------------------------|------------------------------------------------------------------------------------------------------------------------------------------------------------------------------------------------------------------------------------------------------------------------------------------------------------------------------------------------------------------------|
| HOW TO GET THERE:      | Road. At the                                      | sbech office turn right onto the A1101 dual carriageway Downham Market<br>e next set of traffic lights turn left into Norwich Road. Then turn seventh<br>unt Drive, then second left into Third Avenue. The property is on the right                                                                                                                                   |
| THE ACCOMMODATION:     | (Dimensions g                                     | given are approximate only)                                                                                                                                                                                                                                                                                                                                            |
| UPVC ENTRANCE LOBBY:   |                                                   |                                                                                                                                                                                                                                                                                                                                                                        |
| ENTRANCE HALL:         | With laminate                                     | e floor, stairway off, fitted work station, security alarm programmer;                                                                                                                                                                                                                                                                                                 |
| LOUNGE/DINER:          |                                                   | (max) x 12' (max) With feature exposed brick fire surround enclosing a stove, T.V. point.                                                                                                                                                                                                                                                                              |
| FITTED KITCHEN/DINER:  | in dishwasher<br>display cupbo<br>under, built in | x 12' (max) With laminate floor, built in automatic washing machine, built<br>r, larder cupboards, built in electric double oven, range of wall cupboards,<br>bard with glazed doors, preparation surfaces with drawers & cupboards<br>in electric hob, electric hob hood, part tiled walls, wine rack, inset ceramic<br>$1\frac{1}{2}$ bowl sink unit with mixer tap; |
| GROUND FLOOR CLOAKRO   |                                                   | e floor, integrated hand wash basin with mixer tap & cupboards under, low stractor fan;                                                                                                                                                                                                                                                                                |
| UTILITY:               | With laminate                                     | e floor, built in double cloaks cupboard, space for an"American fridge"                                                                                                                                                                                                                                                                                                |
| UPVC CONSERVATORY:     | 17' 4" (max) :                                    | x 10" (max) With laminate floor, double glazed french doors to rear garden;                                                                                                                                                                                                                                                                                            |
| FIRST FLOOR:           |                                                   |                                                                                                                                                                                                                                                                                                                                                                        |
| GALLERY LANDING:       | With built in a                                   | double store cupboard;                                                                                                                                                                                                                                                                                                                                                 |
| FAMILY BATHROOM/W.C.:  | level W.C., in                                    | e floor, panelled bath with mixer tap & shower attachment, integrated low ntegrated hand wash basin with mixer tap & cupboards under, part tiled point, medicine cabinets;                                                                                                                                                                                             |
| BEDROOM NO 1:          | 14' 2" (max) :                                    | x 10' 5" (max)                                                                                                                                                                                                                                                                                                                                                         |
| EN SUITE SHOWER ROOM/W | With laminate low level W.C                       | e floor, tiled & screened shower cubicle with thermostatic shower, integrated C., integrated hand wash basin with mixer tap & cupboard under, with tiled point, extractor fan;                                                                                                                                                                                         |
| BEDROOM NO 2:          | 13' 6" (max) z                                    | x 11' 3'' (max);                                                                                                                                                                                                                                                                                                                                                       |
| EN SUITE SHOWER ROOM/W | With low leve<br>with thermos                     | el W.C., pedestal wash basin with mixer tap, tiled & screened shower cubicle static shower, laminate floor, part tiled walls, wall cupboards, floor aver point, extractor fan;                                                                                                                                                                                         |
| BEDROOM NO 3:          | 12' (max) x 1                                     | 1' 6" (max) With range of fitted wardrobe/cupboards with mirror door;                                                                                                                                                                                                                                                                                                  |