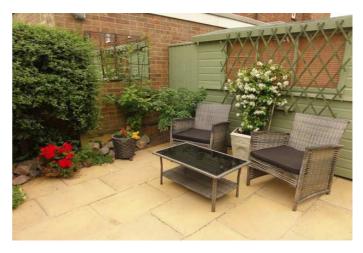

#### LOW MAINTENANCE GARDENS:

To front down to block paved double off road parking area with trees, shrubs etc. Block paved pathway to side leads through a timber gate to the enclosed low maintenance rear garden which is part block paved with a paved patio, numerous shrubs, borders, trellis, raised seasonal vegetable border, stone chippings, lovely water feature and a pergola.