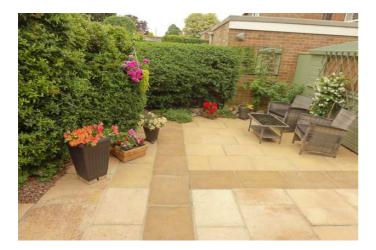

#### LOW MAINTENANCE GARDENS:

To front down to block paved double off road parking area with trees, shrubs etc. Block paved pathway to side leads through a timber gate to the enclosed low maintenance rear garden which is part block paved with a paved patio, numerous shrubs, borders, trellis, raised seasonal vegetable border, stone chippings, lovely water feature and a pergola.