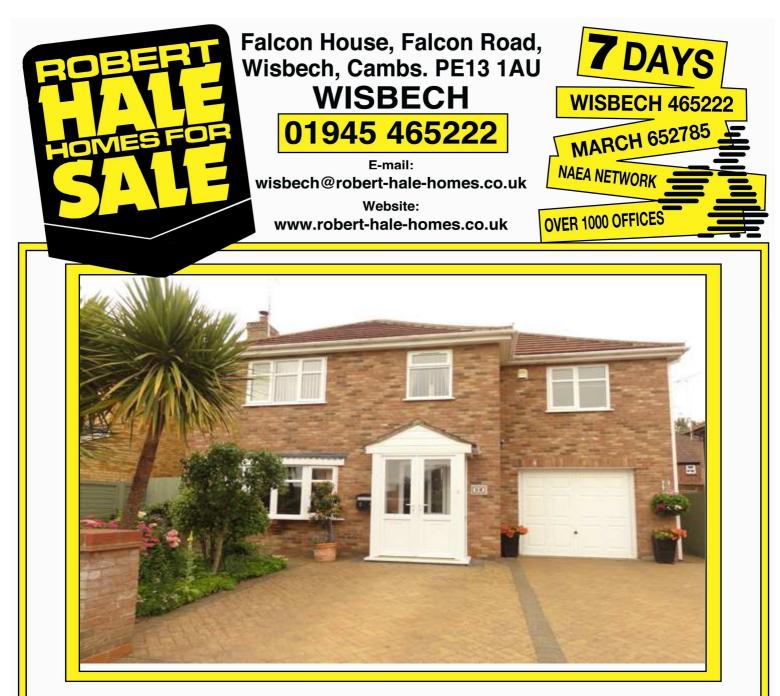

### 2B THIRD AVENUE WISBECH PE13 2BJ

**THE PROPERTY:** 

THIS IS A STUNNING "SHOW HOUSE"! EXTREMELY DECEPTIVE, BEAUTIFULLY PRESENTED, THREE DOUBLE BEDROOMED DETACHED HOUSE SITUATED IN ONE OF THE MOST SOUGHT AFTER RESIDENTIAL AVENUES OF THE TOWN \* 19FT FITTED KITCHEN \* USEFUL UTILITY \* LOVELY CONSERVATORY \* THREE BATH/SHOWER ROOMS (TWO EN-SUITE) COMPACT ORNAMENTAL LANDSCAPED GARDENS TO REAR \* 19FT GARAGE PLUS MULTI-VEHICLE PARKING \* GAS CENTRAL HEATING & DOUBLE GLAZING \* MUST, MUST. MUST BE VIEWED!

**THE PRICE:** 

£299,995 FREEHOLD EPC BAND C

**REF.8295** 

For your own peace of mind, always have an independent survey, and always test all systems and appliances! Items displayed in photographs may not necessarily be included.

| COUNCIL TAX:           | BAND C                                            | FENLAND DISTRICT COUNCIL                                                                                                                                                                                                                                                                                                                                               |
|------------------------|---------------------------------------------------|------------------------------------------------------------------------------------------------------------------------------------------------------------------------------------------------------------------------------------------------------------------------------------------------------------------------------------------------------------------------|
| HOW TO GET THERE:      | Road. At the                                      | sbech office turn right onto the A1101 dual carriageway Downham Market<br>e next set of traffic lights turn left into Norwich Road. Then turn seventh<br>unt Drive, then second left into Third Avenue. The property is on the right                                                                                                                                   |
| THE ACCOMMODATION:     | (Dimensions g                                     | given are approximate only)                                                                                                                                                                                                                                                                                                                                            |
| UPVC ENTRANCE LOBBY:   |                                                   |                                                                                                                                                                                                                                                                                                                                                                        |
| ENTRANCE HALL:         | With laminate                                     | e floor, stairway off, fitted work station, security alarm programmer;                                                                                                                                                                                                                                                                                                 |
| LOUNGE/DINER:          |                                                   | (max) x 12' (max) With feature exposed brick fire surround enclosing a stove, T.V. point.                                                                                                                                                                                                                                                                              |
| FITTED KITCHEN/DINER:  | in dishwasher<br>display cupbo<br>under, built in | x 12' (max) With laminate floor, built in automatic washing machine, built<br>r, larder cupboards, built in electric double oven, range of wall cupboards,<br>bard with glazed doors, preparation surfaces with drawers & cupboards<br>in electric hob, electric hob hood, part tiled walls, wine rack, inset ceramic<br>$1\frac{1}{2}$ bowl sink unit with mixer tap; |
| GROUND FLOOR CLOAKRO   |                                                   | e floor, integrated hand wash basin with mixer tap & cupboards under, low stractor fan;                                                                                                                                                                                                                                                                                |
| UTILITY:               | With laminate                                     | e floor, built in double cloaks cupboard, space for an"American fridge"                                                                                                                                                                                                                                                                                                |
| UPVC CONSERVATORY:     | 17' 4" (max) :                                    | x 10" (max) With laminate floor, double glazed french doors to rear garden;                                                                                                                                                                                                                                                                                            |
| FIRST FLOOR:           |                                                   |                                                                                                                                                                                                                                                                                                                                                                        |
| GALLERY LANDING:       | With built in a                                   | double store cupboard;                                                                                                                                                                                                                                                                                                                                                 |
| FAMILY BATHROOM/W.C.:  | level W.C., in                                    | e floor, panelled bath with mixer tap & shower attachment, integrated low ntegrated hand wash basin with mixer tap & cupboards under, part tiled point, medicine cabinets;                                                                                                                                                                                             |
| BEDROOM NO 1:          | 14' 2" (max) :                                    | x 10' 5" (max)                                                                                                                                                                                                                                                                                                                                                         |
| EN SUITE SHOWER ROOM/W | With laminate low level W.C                       | e floor, tiled & screened shower cubicle with thermostatic shower, integrated C., integrated hand wash basin with mixer tap & cupboard under, with tiled point, extractor fan;                                                                                                                                                                                         |
| BEDROOM NO 2:          | 13' 6" (max) z                                    | x 11' 3'' (max);                                                                                                                                                                                                                                                                                                                                                       |
| EN SUITE SHOWER ROOM/W | With low leve<br>with thermos                     | el W.C., pedestal wash basin with mixer tap, tiled & screened shower cubicle static shower, laminate floor, part tiled walls, wall cupboards, floor aver point, extractor fan;                                                                                                                                                                                         |
| BEDROOM NO 3:          | 12' (max) x 1                                     | 1' 6" (max) With range of fitted wardrobe/cupboards with mirror door;                                                                                                                                                                                                                                                                                                  |