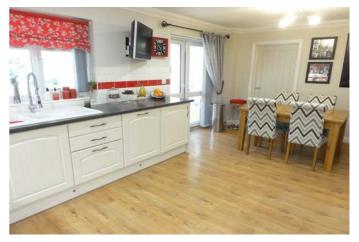

| COUNCIL TAX:           | BAND C                                            | FENLAND DISTRICT COUNCIL                                                                                                                                                                                                                                                                                                                                               |
|------------------------|---------------------------------------------------|------------------------------------------------------------------------------------------------------------------------------------------------------------------------------------------------------------------------------------------------------------------------------------------------------------------------------------------------------------------------|
| HOW TO GET THERE:      | Road. At the                                      | sbech office turn right onto the A1101 dual carriageway Downham Market<br>e next set of traffic lights turn left into Norwich Road. Then turn seventh<br>unt Drive, then second left into Third Avenue. The property is on the right                                                                                                                                   |
| THE ACCOMMODATION:     | (Dimensions g                                     | given are approximate only)                                                                                                                                                                                                                                                                                                                                            |
| UPVC ENTRANCE LOBBY:   |                                                   |                                                                                                                                                                                                                                                                                                                                                                        |
| ENTRANCE HALL:         | With laminate                                     | e floor, stairway off, fitted work station, security alarm programmer;                                                                                                                                                                                                                                                                                                 |
| LOUNGE/DINER:          |                                                   | (max) x 12' (max) With feature exposed brick fire surround enclosing a stove, T.V. point.                                                                                                                                                                                                                                                                              |
| FITTED KITCHEN/DINER:  | in dishwasher<br>display cupbo<br>under, built in | x 12' (max) With laminate floor, built in automatic washing machine, built<br>r, larder cupboards, built in electric double oven, range of wall cupboards,<br>bard with glazed doors, preparation surfaces with drawers & cupboards<br>in electric hob, electric hob hood, part tiled walls, wine rack, inset ceramic<br>$1\frac{1}{2}$ bowl sink unit with mixer tap; |
| GROUND FLOOR CLOAKRO   |                                                   | e floor, integrated hand wash basin with mixer tap & cupboards under, low stractor fan;                                                                                                                                                                                                                                                                                |
| UTILITY:               | With laminate                                     | e floor, built in double cloaks cupboard, space for an"American fridge"                                                                                                                                                                                                                                                                                                |
| UPVC CONSERVATORY:     | 17' 4" (max) :                                    | x 10" (max) With laminate floor, double glazed french doors to rear garden;                                                                                                                                                                                                                                                                                            |
| FIRST FLOOR:           |                                                   |                                                                                                                                                                                                                                                                                                                                                                        |
| GALLERY LANDING:       | With built in a                                   | double store cupboard;                                                                                                                                                                                                                                                                                                                                                 |
| FAMILY BATHROOM/W.C.:  | level W.C., in                                    | e floor, panelled bath with mixer tap & shower attachment, integrated low ntegrated hand wash basin with mixer tap & cupboards under, part tiled point, medicine cabinets;                                                                                                                                                                                             |
| BEDROOM NO 1:          | 14' 2" (max) :                                    | x 10' 5" (max)                                                                                                                                                                                                                                                                                                                                                         |
| EN SUITE SHOWER ROOM/W | With laminate low level W.C                       | e floor, tiled & screened shower cubicle with thermostatic shower, integrated C., integrated hand wash basin with mixer tap & cupboard under, with tiled point, extractor fan;                                                                                                                                                                                         |
| BEDROOM NO 2:          | 13' 6" (max) z                                    | x 11' 3'' (max);                                                                                                                                                                                                                                                                                                                                                       |
| EN SUITE SHOWER ROOM/W | With low leve<br>with thermos                     | el W.C., pedestal wash basin with mixer tap, tiled & screened shower cubicle static shower, laminate floor, part tiled walls, wall cupboards, floor aver point, extractor fan;                                                                                                                                                                                         |
| BEDROOM NO 3:          | 12' (max) x 1                                     | 1' 6" (max) With range of fitted wardrobe/cupboards with mirror door;                                                                                                                                                                                                                                                                                                  |