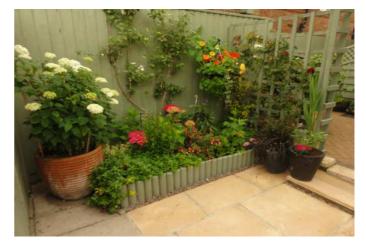

#### LOW MAINTENANCE GARDENS:

To front down to block paved double off road parking area with trees, shrubs etc. Block paved pathway to side leads through a timber gate to the enclosed low maintenance rear garden which is part block paved with a paved patio, numerous shrubs, borders, trellis, raised seasonal vegetable border, stone chippings, lovely water feature and a pergola.