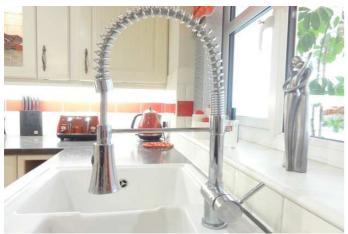

| COUNCIL TAX:           | BAND C                                            | FENLAND DISTRICT COUNCIL                                                                                                                                                                                                                                                                                                                                               |
|------------------------|---------------------------------------------------|------------------------------------------------------------------------------------------------------------------------------------------------------------------------------------------------------------------------------------------------------------------------------------------------------------------------------------------------------------------------|
| HOW TO GET THERE:      | Road. At the                                      | sbech office turn right onto the A1101 dual carriageway Downham Market<br>e next set of traffic lights turn left into Norwich Road. Then turn seventh<br>unt Drive, then second left into Third Avenue. The property is on the right                                                                                                                                   |
| THE ACCOMMODATION:     | (Dimensions g                                     | given are approximate only)                                                                                                                                                                                                                                                                                                                                            |
| UPVC ENTRANCE LOBBY:   |                                                   |                                                                                                                                                                                                                                                                                                                                                                        |
| ENTRANCE HALL:         | With laminate                                     | e floor, stairway off, fitted work station, security alarm programmer;                                                                                                                                                                                                                                                                                                 |
| LOUNGE/DINER:          |                                                   | (max) x 12' (max) With feature exposed brick fire surround enclosing a stove, T.V. point.                                                                                                                                                                                                                                                                              |
| FITTED KITCHEN/DINER:  | in dishwasher<br>display cupbo<br>under, built in | x 12' (max) With laminate floor, built in automatic washing machine, built<br>r, larder cupboards, built in electric double oven, range of wall cupboards,<br>bard with glazed doors, preparation surfaces with drawers & cupboards<br>in electric hob, electric hob hood, part tiled walls, wine rack, inset ceramic<br>$1\frac{1}{2}$ bowl sink unit with mixer tap; |
| GROUND FLOOR CLOAKRO   |                                                   | e floor, integrated hand wash basin with mixer tap & cupboards under, low stractor fan;                                                                                                                                                                                                                                                                                |
| UTILITY:               | With laminate                                     | e floor, built in double cloaks cupboard, space for an"American fridge"                                                                                                                                                                                                                                                                                                |
| UPVC CONSERVATORY:     | 17' 4" (max) :                                    | x 10" (max) With laminate floor, double glazed french doors to rear garden;                                                                                                                                                                                                                                                                                            |
| FIRST FLOOR:           |                                                   |                                                                                                                                                                                                                                                                                                                                                                        |
| GALLERY LANDING:       | With built in a                                   | double store cupboard;                                                                                                                                                                                                                                                                                                                                                 |
| FAMILY BATHROOM/W.C.:  | level W.C., in                                    | e floor, panelled bath with mixer tap & shower attachment, integrated low ntegrated hand wash basin with mixer tap & cupboards under, part tiled point, medicine cabinets;                                                                                                                                                                                             |
| BEDROOM NO 1:          | 14' 2" (max) :                                    | x 10' 5" (max)                                                                                                                                                                                                                                                                                                                                                         |
| EN SUITE SHOWER ROOM/W | With laminate low level W.C                       | e floor, tiled & screened shower cubicle with thermostatic shower, integrated C., integrated hand wash basin with mixer tap & cupboard under, with tiled point, extractor fan;                                                                                                                                                                                         |
| BEDROOM NO 2:          | 13' 6" (max) z                                    | x 11' 3'' (max);                                                                                                                                                                                                                                                                                                                                                       |
| EN SUITE SHOWER ROOM/W | With low leve<br>with thermos                     | el W.C., pedestal wash basin with mixer tap, tiled & screened shower cubicle static shower, laminate floor, part tiled walls, wall cupboards, floor aver point, extractor fan;                                                                                                                                                                                         |
| BEDROOM NO 3:          | 12' (max) x 1                                     | 1' 6" (max) With range of fitted wardrobe/cupboards with mirror door;                                                                                                                                                                                                                                                                                                  |