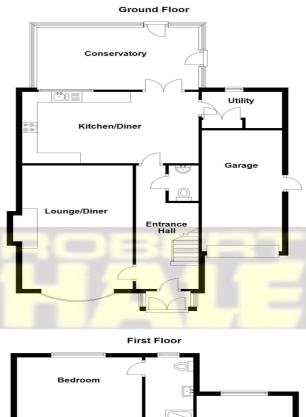

| COUNCIL TAX:           | BAND C                                            | FENLAND DISTRICT COUNCIL                                                                                                                                                                                                                                                                                                                                               |
|------------------------|---------------------------------------------------|------------------------------------------------------------------------------------------------------------------------------------------------------------------------------------------------------------------------------------------------------------------------------------------------------------------------------------------------------------------------|
| HOW TO GET THERE:      | Road. At the                                      | sbech office turn right onto the A1101 dual carriageway Downham Market<br>e next set of traffic lights turn left into Norwich Road. Then turn seventh<br>unt Drive, then second left into Third Avenue. The property is on the right                                                                                                                                   |
| THE ACCOMMODATION:     | (Dimensions g                                     | given are approximate only)                                                                                                                                                                                                                                                                                                                                            |
| UPVC ENTRANCE LOBBY:   |                                                   |                                                                                                                                                                                                                                                                                                                                                                        |
| ENTRANCE HALL:         | With laminate                                     | e floor, stairway off, fitted work station, security alarm programmer;                                                                                                                                                                                                                                                                                                 |
| LOUNGE/DINER:          |                                                   | (max) x 12' (max) With feature exposed brick fire surround enclosing a stove, T.V. point.                                                                                                                                                                                                                                                                              |
| FITTED KITCHEN/DINER:  | in dishwasher<br>display cupbo<br>under, built in | x 12' (max) With laminate floor, built in automatic washing machine, built<br>r, larder cupboards, built in electric double oven, range of wall cupboards,<br>bard with glazed doors, preparation surfaces with drawers & cupboards<br>in electric hob, electric hob hood, part tiled walls, wine rack, inset ceramic<br>$1\frac{1}{2}$ bowl sink unit with mixer tap; |
| GROUND FLOOR CLOAKRO   |                                                   | e floor, integrated hand wash basin with mixer tap & cupboards under, low stractor fan;                                                                                                                                                                                                                                                                                |
| UTILITY:               | With laminate                                     | e floor, built in double cloaks cupboard, space for an"American fridge"                                                                                                                                                                                                                                                                                                |
| UPVC CONSERVATORY:     | 17' 4" (max) :                                    | x 10" (max) With laminate floor, double glazed french doors to rear garden;                                                                                                                                                                                                                                                                                            |
| FIRST FLOOR:           |                                                   |                                                                                                                                                                                                                                                                                                                                                                        |
| GALLERY LANDING:       | With built in a                                   | double store cupboard;                                                                                                                                                                                                                                                                                                                                                 |
| FAMILY BATHROOM/W.C.:  | level W.C., in                                    | e floor, panelled bath with mixer tap & shower attachment, integrated low ntegrated hand wash basin with mixer tap & cupboards under, part tiled point, medicine cabinets;                                                                                                                                                                                             |
| BEDROOM NO 1:          | 14' 2" (max) :                                    | x 10' 5" (max)                                                                                                                                                                                                                                                                                                                                                         |
| EN SUITE SHOWER ROOM/W | With laminate low level W.C                       | e floor, tiled & screened shower cubicle with thermostatic shower, integrated C., integrated hand wash basin with mixer tap & cupboard under, with tiled point, extractor fan;                                                                                                                                                                                         |
| BEDROOM NO 2:          | 13' 6" (max) z                                    | x 11' 3'' (max);                                                                                                                                                                                                                                                                                                                                                       |
| EN SUITE SHOWER ROOM/W | With low leve<br>with thermos                     | el W.C., pedestal wash basin with mixer tap, tiled & screened shower cubicle static shower, laminate floor, part tiled walls, wall cupboards, floor aver point, extractor fan;                                                                                                                                                                                         |
| BEDROOM NO 3:          | 12' (max) x 1                                     | 1' 6" (max) With range of fitted wardrobe/cupboards with mirror door;                                                                                                                                                                                                                                                                                                  |