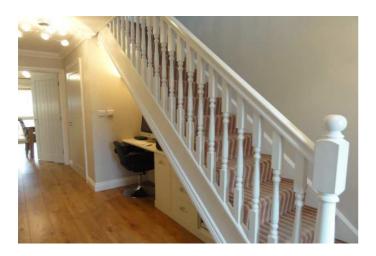

| COUNCIL TAX:           | BAND C                                            | FENLAND DISTRICT COUNCIL                                                                                                                                                                                                                                                                                                                                               |
|------------------------|---------------------------------------------------|------------------------------------------------------------------------------------------------------------------------------------------------------------------------------------------------------------------------------------------------------------------------------------------------------------------------------------------------------------------------|
| HOW TO GET THERE:      | Road. At the                                      | sbech office turn right onto the A1101 dual carriageway Downham Market<br>e next set of traffic lights turn left into Norwich Road. Then turn seventh<br>unt Drive, then second left into Third Avenue. The property is on the right                                                                                                                                   |
| THE ACCOMMODATION:     | (Dimensions g                                     | given are approximate only)                                                                                                                                                                                                                                                                                                                                            |
| UPVC ENTRANCE LOBBY:   |                                                   |                                                                                                                                                                                                                                                                                                                                                                        |
| ENTRANCE HALL:         | With laminate                                     | e floor, stairway off, fitted work station, security alarm programmer;                                                                                                                                                                                                                                                                                                 |
| LOUNGE/DINER:          |                                                   | (max) x 12' (max) With feature exposed brick fire surround enclosing a stove, T.V. point.                                                                                                                                                                                                                                                                              |
| FITTED KITCHEN/DINER:  | in dishwasher<br>display cupbo<br>under, built in | x 12' (max) With laminate floor, built in automatic washing machine, built<br>r, larder cupboards, built in electric double oven, range of wall cupboards,<br>bard with glazed doors, preparation surfaces with drawers & cupboards<br>in electric hob, electric hob hood, part tiled walls, wine rack, inset ceramic<br>$1\frac{1}{2}$ bowl sink unit with mixer tap; |
| GROUND FLOOR CLOAKRO   |                                                   | e floor, integrated hand wash basin with mixer tap & cupboards under, low stractor fan;                                                                                                                                                                                                                                                                                |
| UTILITY:               | With laminate                                     | e floor, built in double cloaks cupboard, space for an"American fridge"                                                                                                                                                                                                                                                                                                |
| UPVC CONSERVATORY:     | 17' 4" (max) :                                    | x 10" (max) With laminate floor, double glazed french doors to rear garden;                                                                                                                                                                                                                                                                                            |
| FIRST FLOOR:           |                                                   |                                                                                                                                                                                                                                                                                                                                                                        |
| GALLERY LANDING:       | With built in a                                   | double store cupboard;                                                                                                                                                                                                                                                                                                                                                 |
| FAMILY BATHROOM/W.C.:  | level W.C., in                                    | e floor, panelled bath with mixer tap & shower attachment, integrated low ntegrated hand wash basin with mixer tap & cupboards under, part tiled point, medicine cabinets;                                                                                                                                                                                             |
| BEDROOM NO 1:          | 14' 2" (max) :                                    | x 10' 5" (max)                                                                                                                                                                                                                                                                                                                                                         |
| EN SUITE SHOWER ROOM/W | With laminate low level W.C                       | e floor, tiled & screened shower cubicle with thermostatic shower, integrated C., integrated hand wash basin with mixer tap & cupboard under, with tiled point, extractor fan;                                                                                                                                                                                         |
| BEDROOM NO 2:          | 13' 6" (max) z                                    | x 11' 3'' (max);                                                                                                                                                                                                                                                                                                                                                       |
| EN SUITE SHOWER ROOM/W | With low leve<br>with thermos                     | el W.C., pedestal wash basin with mixer tap, tiled & screened shower cubicle static shower, laminate floor, part tiled walls, wall cupboards, floor aver point, extractor fan;                                                                                                                                                                                         |
| BEDROOM NO 3:          | 12' (max) x 1                                     | 1' 6" (max) With range of fitted wardrobe/cupboards with mirror door;                                                                                                                                                                                                                                                                                                  |