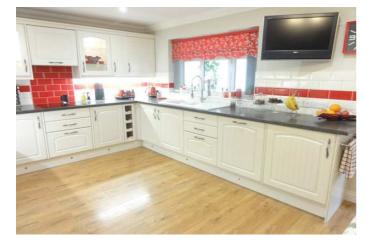

| COUNCIL TAX:           | BAND C                                            | FENLAND DISTRICT COUNCIL                                                                                                                                                                                                                                                                                                                                               |
|------------------------|---------------------------------------------------|------------------------------------------------------------------------------------------------------------------------------------------------------------------------------------------------------------------------------------------------------------------------------------------------------------------------------------------------------------------------|
| HOW TO GET THERE:      | Road. At the                                      | sbech office turn right onto the A1101 dual carriageway Downham Market<br>e next set of traffic lights turn left into Norwich Road. Then turn seventh<br>unt Drive, then second left into Third Avenue. The property is on the right                                                                                                                                   |
| THE ACCOMMODATION:     | (Dimensions g                                     | given are approximate only)                                                                                                                                                                                                                                                                                                                                            |
| UPVC ENTRANCE LOBBY:   |                                                   |                                                                                                                                                                                                                                                                                                                                                                        |
| ENTRANCE HALL:         | With laminate                                     | e floor, stairway off, fitted work station, security alarm programmer;                                                                                                                                                                                                                                                                                                 |
| LOUNGE/DINER:          |                                                   | (max) x 12' (max) With feature exposed brick fire surround enclosing a stove, T.V. point.                                                                                                                                                                                                                                                                              |
| FITTED KITCHEN/DINER:  | in dishwasher<br>display cupbo<br>under, built in | x 12' (max) With laminate floor, built in automatic washing machine, built<br>r, larder cupboards, built in electric double oven, range of wall cupboards,<br>bard with glazed doors, preparation surfaces with drawers & cupboards<br>in electric hob, electric hob hood, part tiled walls, wine rack, inset ceramic<br>$1\frac{1}{2}$ bowl sink unit with mixer tap; |
| GROUND FLOOR CLOAKRO   |                                                   | e floor, integrated hand wash basin with mixer tap & cupboards under, low stractor fan;                                                                                                                                                                                                                                                                                |
| UTILITY:               | With laminate                                     | e floor, built in double cloaks cupboard, space for an"American fridge"                                                                                                                                                                                                                                                                                                |
| UPVC CONSERVATORY:     | 17' 4" (max) :                                    | x 10" (max) With laminate floor, double glazed french doors to rear garden;                                                                                                                                                                                                                                                                                            |
| FIRST FLOOR:           |                                                   |                                                                                                                                                                                                                                                                                                                                                                        |
| GALLERY LANDING:       | With built in a                                   | double store cupboard;                                                                                                                                                                                                                                                                                                                                                 |
| FAMILY BATHROOM/W.C.:  | level W.C., in                                    | e floor, panelled bath with mixer tap & shower attachment, integrated low ntegrated hand wash basin with mixer tap & cupboards under, part tiled point, medicine cabinets;                                                                                                                                                                                             |
| BEDROOM NO 1:          | 14' 2" (max) :                                    | x 10' 5" (max)                                                                                                                                                                                                                                                                                                                                                         |
| EN SUITE SHOWER ROOM/W | With laminate low level W.C                       | e floor, tiled & screened shower cubicle with thermostatic shower, integrated C., integrated hand wash basin with mixer tap & cupboard under, with tiled point, extractor fan;                                                                                                                                                                                         |
| BEDROOM NO 2:          | 13' 6" (max) z                                    | x 11' 3'' (max);                                                                                                                                                                                                                                                                                                                                                       |
| EN SUITE SHOWER ROOM/W | With low leve<br>with thermos                     | el W.C., pedestal wash basin with mixer tap, tiled & screened shower cubicle static shower, laminate floor, part tiled walls, wall cupboards, floor aver point, extractor fan;                                                                                                                                                                                         |
| BEDROOM NO 3:          | 12' (max) x 1                                     | 1' 6" (max) With range of fitted wardrobe/cupboards with mirror door;                                                                                                                                                                                                                                                                                                  |