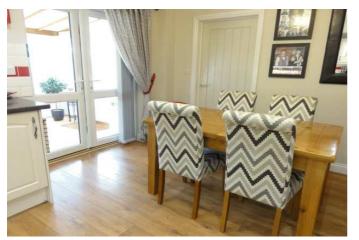

| COUNCIL TAX:           | BAND C                                            | FENLAND DISTRICT COUNCIL                                                                                                                                                                                                                                                                                                                                               |
|------------------------|---------------------------------------------------|------------------------------------------------------------------------------------------------------------------------------------------------------------------------------------------------------------------------------------------------------------------------------------------------------------------------------------------------------------------------|
| HOW TO GET THERE:      | Road. At the                                      | sbech office turn right onto the A1101 dual carriageway Downham Market<br>e next set of traffic lights turn left into Norwich Road. Then turn seventh<br>unt Drive, then second left into Third Avenue. The property is on the right                                                                                                                                   |
| THE ACCOMMODATION:     | (Dimensions g                                     | given are approximate only)                                                                                                                                                                                                                                                                                                                                            |
| UPVC ENTRANCE LOBBY:   |                                                   |                                                                                                                                                                                                                                                                                                                                                                        |
| ENTRANCE HALL:         | With laminate                                     | e floor, stairway off, fitted work station, security alarm programmer;                                                                                                                                                                                                                                                                                                 |
| LOUNGE/DINER:          |                                                   | (max) x 12' (max) With feature exposed brick fire surround enclosing a stove, T.V. point.                                                                                                                                                                                                                                                                              |
| FITTED KITCHEN/DINER:  | in dishwasher<br>display cupbo<br>under, built in | x 12' (max) With laminate floor, built in automatic washing machine, built<br>r, larder cupboards, built in electric double oven, range of wall cupboards,<br>bard with glazed doors, preparation surfaces with drawers & cupboards<br>in electric hob, electric hob hood, part tiled walls, wine rack, inset ceramic<br>$1\frac{1}{2}$ bowl sink unit with mixer tap; |
| GROUND FLOOR CLOAKRO   |                                                   | e floor, integrated hand wash basin with mixer tap & cupboards under, low stractor fan;                                                                                                                                                                                                                                                                                |
| UTILITY:               | With laminate                                     | e floor, built in double cloaks cupboard, space for an"American fridge"                                                                                                                                                                                                                                                                                                |
| UPVC CONSERVATORY:     | 17' 4" (max) :                                    | x 10" (max) With laminate floor, double glazed french doors to rear garden;                                                                                                                                                                                                                                                                                            |
| FIRST FLOOR:           |                                                   |                                                                                                                                                                                                                                                                                                                                                                        |
| GALLERY LANDING:       | With built in a                                   | double store cupboard;                                                                                                                                                                                                                                                                                                                                                 |
| FAMILY BATHROOM/W.C.:  | level W.C., in                                    | e floor, panelled bath with mixer tap & shower attachment, integrated low ntegrated hand wash basin with mixer tap & cupboards under, part tiled point, medicine cabinets;                                                                                                                                                                                             |
| BEDROOM NO 1:          | 14' 2" (max) :                                    | x 10' 5" (max)                                                                                                                                                                                                                                                                                                                                                         |
| EN SUITE SHOWER ROOM/W | With laminate low level W.C                       | e floor, tiled & screened shower cubicle with thermostatic shower, integrated C., integrated hand wash basin with mixer tap & cupboard under, with tiled point, extractor fan;                                                                                                                                                                                         |
| BEDROOM NO 2:          | 13' 6" (max) z                                    | x 11' 3'' (max);                                                                                                                                                                                                                                                                                                                                                       |
| EN SUITE SHOWER ROOM/W | With low leve<br>with thermos                     | el W.C., pedestal wash basin with mixer tap, tiled & screened shower cubicle static shower, laminate floor, part tiled walls, wall cupboards, floor aver point, extractor fan;                                                                                                                                                                                         |
| BEDROOM NO 3:          | 12' (max) x 1                                     | 1' 6" (max) With range of fitted wardrobe/cupboards with mirror door;                                                                                                                                                                                                                                                                                                  |