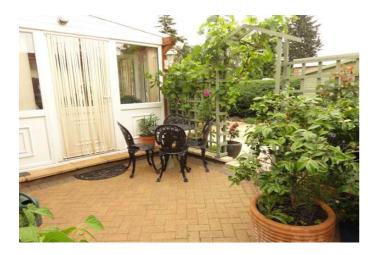

#### LOW MAINTENANCE GARDENS:

To front down to block paved double off road parking area with trees, shrubs etc. Block paved pathway to side leads through a timber gate to the enclosed low maintenance rear garden which is part block paved with a paved patio, numerous shrubs, borders, trellis, raised seasonal vegetable border, stone chippings, lovely water feature and a pergola.