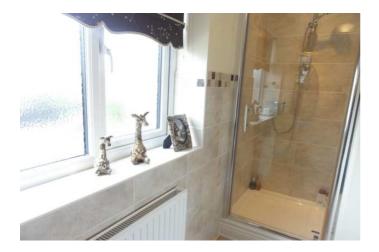

| COUNCIL TAX:           | BAND C                                            | FENLAND DISTRICT COUNCIL                                                                                                                                                                                                                                                                                                                                               |
|------------------------|---------------------------------------------------|------------------------------------------------------------------------------------------------------------------------------------------------------------------------------------------------------------------------------------------------------------------------------------------------------------------------------------------------------------------------|
| HOW TO GET THERE:      | Road. At the                                      | sbech office turn right onto the A1101 dual carriageway Downham Market<br>e next set of traffic lights turn left into Norwich Road. Then turn seventh<br>unt Drive, then second left into Third Avenue. The property is on the right                                                                                                                                   |
| THE ACCOMMODATION:     | (Dimensions g                                     | given are approximate only)                                                                                                                                                                                                                                                                                                                                            |
| UPVC ENTRANCE LOBBY:   |                                                   |                                                                                                                                                                                                                                                                                                                                                                        |
| ENTRANCE HALL:         | With laminate                                     | e floor, stairway off, fitted work station, security alarm programmer;                                                                                                                                                                                                                                                                                                 |
| LOUNGE/DINER:          |                                                   | (max) x 12' (max) With feature exposed brick fire surround enclosing a stove, T.V. point.                                                                                                                                                                                                                                                                              |
| FITTED KITCHEN/DINER:  | in dishwasher<br>display cupbo<br>under, built in | x 12' (max) With laminate floor, built in automatic washing machine, built<br>r, larder cupboards, built in electric double oven, range of wall cupboards,<br>bard with glazed doors, preparation surfaces with drawers & cupboards<br>in electric hob, electric hob hood, part tiled walls, wine rack, inset ceramic<br>$1\frac{1}{2}$ bowl sink unit with mixer tap; |
| GROUND FLOOR CLOAKRO   |                                                   | e floor, integrated hand wash basin with mixer tap & cupboards under, low stractor fan;                                                                                                                                                                                                                                                                                |
| UTILITY:               | With laminate                                     | e floor, built in double cloaks cupboard, space for an"American fridge"                                                                                                                                                                                                                                                                                                |
| UPVC CONSERVATORY:     | 17' 4" (max) :                                    | x 10" (max) With laminate floor, double glazed french doors to rear garden;                                                                                                                                                                                                                                                                                            |
| FIRST FLOOR:           |                                                   |                                                                                                                                                                                                                                                                                                                                                                        |
| GALLERY LANDING:       | With built in a                                   | double store cupboard;                                                                                                                                                                                                                                                                                                                                                 |
| FAMILY BATHROOM/W.C.:  | level W.C., in                                    | e floor, panelled bath with mixer tap & shower attachment, integrated low ntegrated hand wash basin with mixer tap & cupboards under, part tiled point, medicine cabinets;                                                                                                                                                                                             |
| BEDROOM NO 1:          | 14' 2" (max) :                                    | x 10' 5" (max)                                                                                                                                                                                                                                                                                                                                                         |
| EN SUITE SHOWER ROOM/W | With laminate low level W.C                       | e floor, tiled & screened shower cubicle with thermostatic shower, integrated C., integrated hand wash basin with mixer tap & cupboard under, with tiled point, extractor fan;                                                                                                                                                                                         |
| BEDROOM NO 2:          | 13' 6" (max) z                                    | x 11' 3'' (max);                                                                                                                                                                                                                                                                                                                                                       |
| EN SUITE SHOWER ROOM/W | With low leve<br>with thermos                     | el W.C., pedestal wash basin with mixer tap, tiled & screened shower cubicle static shower, laminate floor, part tiled walls, wall cupboards, floor aver point, extractor fan;                                                                                                                                                                                         |
| BEDROOM NO 3:          | 12' (max) x 1                                     | 1' 6" (max) With range of fitted wardrobe/cupboards with mirror door;                                                                                                                                                                                                                                                                                                  |