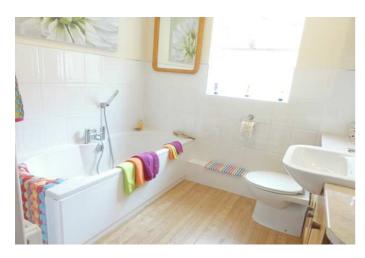

| COUNCIL TAX:           | BAND C                                            | FENLAND DISTRICT COUNCIL                                                                                                                                                                                                                                                                                                                                               |
|------------------------|---------------------------------------------------|------------------------------------------------------------------------------------------------------------------------------------------------------------------------------------------------------------------------------------------------------------------------------------------------------------------------------------------------------------------------|
| HOW TO GET THERE:      | Road. At the                                      | sbech office turn right onto the A1101 dual carriageway Downham Market<br>e next set of traffic lights turn left into Norwich Road. Then turn seventh<br>unt Drive, then second left into Third Avenue. The property is on the right                                                                                                                                   |
| THE ACCOMMODATION:     | (Dimensions g                                     | given are approximate only)                                                                                                                                                                                                                                                                                                                                            |
| UPVC ENTRANCE LOBBY:   |                                                   |                                                                                                                                                                                                                                                                                                                                                                        |
| ENTRANCE HALL:         | With laminate                                     | e floor, stairway off, fitted work station, security alarm programmer;                                                                                                                                                                                                                                                                                                 |
| LOUNGE/DINER:          |                                                   | (max) x 12' (max) With feature exposed brick fire surround enclosing a stove, T.V. point.                                                                                                                                                                                                                                                                              |
| FITTED KITCHEN/DINER:  | in dishwasher<br>display cupbo<br>under, built in | x 12' (max) With laminate floor, built in automatic washing machine, built<br>r, larder cupboards, built in electric double oven, range of wall cupboards,<br>bard with glazed doors, preparation surfaces with drawers & cupboards<br>in electric hob, electric hob hood, part tiled walls, wine rack, inset ceramic<br>$1\frac{1}{2}$ bowl sink unit with mixer tap; |
| GROUND FLOOR CLOAKRO   |                                                   | e floor, integrated hand wash basin with mixer tap & cupboards under, low stractor fan;                                                                                                                                                                                                                                                                                |
| UTILITY:               | With laminate                                     | e floor, built in double cloaks cupboard, space for an"American fridge"                                                                                                                                                                                                                                                                                                |
| UPVC CONSERVATORY:     | 17' 4" (max) :                                    | x 10" (max) With laminate floor, double glazed french doors to rear garden;                                                                                                                                                                                                                                                                                            |
| FIRST FLOOR:           |                                                   |                                                                                                                                                                                                                                                                                                                                                                        |
| GALLERY LANDING:       | With built in a                                   | double store cupboard;                                                                                                                                                                                                                                                                                                                                                 |
| FAMILY BATHROOM/W.C.:  | level W.C., in                                    | e floor, panelled bath with mixer tap & shower attachment, integrated low ntegrated hand wash basin with mixer tap & cupboards under, part tiled point, medicine cabinets;                                                                                                                                                                                             |
| BEDROOM NO 1:          | 14' 2" (max) :                                    | x 10' 5" (max)                                                                                                                                                                                                                                                                                                                                                         |
| EN SUITE SHOWER ROOM/W | With laminate low level W.C                       | e floor, tiled & screened shower cubicle with thermostatic shower, integrated C., integrated hand wash basin with mixer tap & cupboard under, with tiled point, extractor fan;                                                                                                                                                                                         |
| BEDROOM NO 2:          | 13' 6" (max) z                                    | x 11' 3'' (max);                                                                                                                                                                                                                                                                                                                                                       |
| EN SUITE SHOWER ROOM/W | With low leve<br>with thermos                     | el W.C., pedestal wash basin with mixer tap, tiled & screened shower cubicle static shower, laminate floor, part tiled walls, wall cupboards, floor aver point, extractor fan;                                                                                                                                                                                         |
| BEDROOM NO 3:          | 12' (max) x 1                                     | 1' 6" (max) With range of fitted wardrobe/cupboards with mirror door;                                                                                                                                                                                                                                                                                                  |