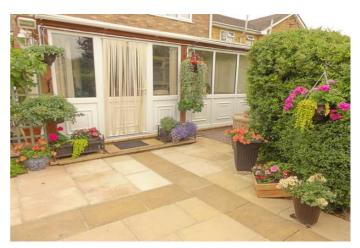

#### LOW MAINTENANCE GARDENS:

To front down to block paved double off road parking area with trees, shrubs etc. Block paved pathway to side leads through a timber gate to the enclosed low maintenance rear garden which is part block paved with a paved patio, numerous shrubs, borders, trellis, raised seasonal vegetable border, stone chippings, lovely water feature and a pergola.