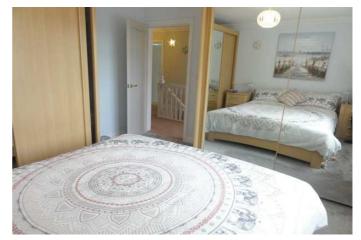

| COUNCIL TAX:           | BAND C                                            | FENLAND DISTRICT COUNCIL                                                                                                                                                                                                                                                                                                                                               |
|------------------------|---------------------------------------------------|------------------------------------------------------------------------------------------------------------------------------------------------------------------------------------------------------------------------------------------------------------------------------------------------------------------------------------------------------------------------|
| HOW TO GET THERE:      | Road. At the                                      | sbech office turn right onto the A1101 dual carriageway Downham Market<br>e next set of traffic lights turn left into Norwich Road. Then turn seventh<br>unt Drive, then second left into Third Avenue. The property is on the right                                                                                                                                   |
| THE ACCOMMODATION:     | (Dimensions g                                     | given are approximate only)                                                                                                                                                                                                                                                                                                                                            |
| UPVC ENTRANCE LOBBY:   |                                                   |                                                                                                                                                                                                                                                                                                                                                                        |
| ENTRANCE HALL:         | With laminate                                     | e floor, stairway off, fitted work station, security alarm programmer;                                                                                                                                                                                                                                                                                                 |
| LOUNGE/DINER:          |                                                   | (max) x 12' (max) With feature exposed brick fire surround enclosing a stove, T.V. point.                                                                                                                                                                                                                                                                              |
| FITTED KITCHEN/DINER:  | in dishwasher<br>display cupbo<br>under, built in | x 12' (max) With laminate floor, built in automatic washing machine, built<br>r, larder cupboards, built in electric double oven, range of wall cupboards,<br>bard with glazed doors, preparation surfaces with drawers & cupboards<br>in electric hob, electric hob hood, part tiled walls, wine rack, inset ceramic<br>$1\frac{1}{2}$ bowl sink unit with mixer tap; |
| GROUND FLOOR CLOAKRO   |                                                   | e floor, integrated hand wash basin with mixer tap & cupboards under, low stractor fan;                                                                                                                                                                                                                                                                                |
| UTILITY:               | With laminate                                     | e floor, built in double cloaks cupboard, space for an"American fridge"                                                                                                                                                                                                                                                                                                |
| UPVC CONSERVATORY:     | 17' 4" (max) :                                    | x 10" (max) With laminate floor, double glazed french doors to rear garden;                                                                                                                                                                                                                                                                                            |
| FIRST FLOOR:           |                                                   |                                                                                                                                                                                                                                                                                                                                                                        |
| GALLERY LANDING:       | With built in a                                   | double store cupboard;                                                                                                                                                                                                                                                                                                                                                 |
| FAMILY BATHROOM/W.C.:  | level W.C., in                                    | e floor, panelled bath with mixer tap & shower attachment, integrated low ntegrated hand wash basin with mixer tap & cupboards under, part tiled point, medicine cabinets;                                                                                                                                                                                             |
| BEDROOM NO 1:          | 14' 2" (max) :                                    | x 10' 5" (max)                                                                                                                                                                                                                                                                                                                                                         |
| EN SUITE SHOWER ROOM/W | With laminate low level W.C                       | e floor, tiled & screened shower cubicle with thermostatic shower, integrated C., integrated hand wash basin with mixer tap & cupboard under, with tiled point, extractor fan;                                                                                                                                                                                         |
| BEDROOM NO 2:          | 13' 6" (max) z                                    | x 11' 3'' (max);                                                                                                                                                                                                                                                                                                                                                       |
| EN SUITE SHOWER ROOM/W | With low leve<br>with thermos                     | el W.C., pedestal wash basin with mixer tap, tiled & screened shower cubicle static shower, laminate floor, part tiled walls, wall cupboards, floor aver point, extractor fan;                                                                                                                                                                                         |
| BEDROOM NO 3:          | 12' (max) x 1                                     | 1' 6" (max) With range of fitted wardrobe/cupboards with mirror door;                                                                                                                                                                                                                                                                                                  |