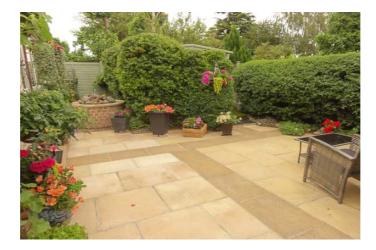

#### LOW MAINTENANCE GARDENS:

To front down to block paved double off road parking area with trees, shrubs etc. Block paved pathway to side leads through a timber gate to the enclosed low maintenance rear garden which is part block paved with a paved patio, numerous shrubs, borders, trellis, raised seasonal vegetable border, stone chippings, lovely water feature and a pergola.