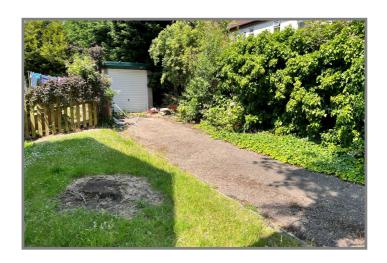

**BEDROOM NO 2:** 12' 6" (max) x 9' 8" (max).

**OUTSIDE:** 

**DETACHED GARAGE:** 

GENEROUS ENCLOSED COMMUNUAL GARDENS: