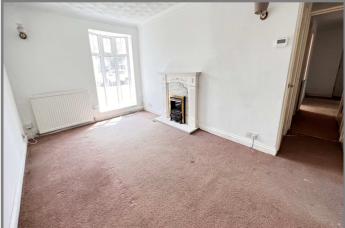

#### SHARED SECURED ENTRANCE LOBBY:

**ENTRANCE HALL**: With built in cloaks cupboard.

LOUNGE/DINER: 15' 8" (max) x 13' 8" 'L' shaped with built in linen cupboard, bay window, feature fire

surround, gas fired wall mounted combi boiler (test advised) stainless steel single drainer