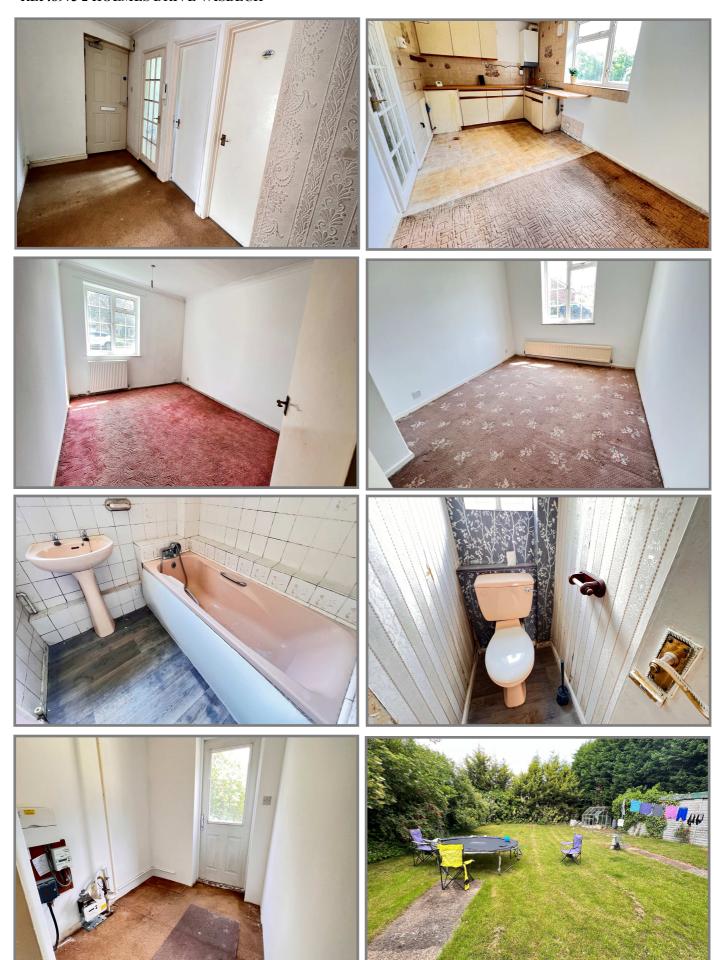

#### SHARED SECURED ENTRANCE LOBBY:

**ENTRANCE HALL**: With built in cloaks cupboard.

LOUNGE/DINER: 15' 8" (max) x 13' 8" 'L' shaped with built in linen cupboard, bay window, feature fire

surround, gas fired wall mounted combi boiler (test advised) stainless steel single drainer

sink unit with cupboards under, central heating programmer.

**KITCHEN/DINER:** 15' 1" (max) x 9' 5" (max) With a range of wall cupboards, part tiled walls, preparation

surfaces with drawers & cupboards under, extractor fan.

**UTILITY:** 7' 3" (max) x 6' 5" (max).

**BATHROOM/W.C.**: With pedestal wash basin, panelled bath with mixer tap & shower attachment plus shower

overhead.

**SEPARATE W.C.:** With low level w.c.

**BEDROOM NO 1**: 12' 6" (max) x 10' (max).

**BEDROOM NO 2:** 12' 6" (max) x 9' 8" (max).

**OUTSIDE:** 

**DETACHED GARAGE:** 

GENEROUS ENCLOSED COMMUNUAL GARDENS: