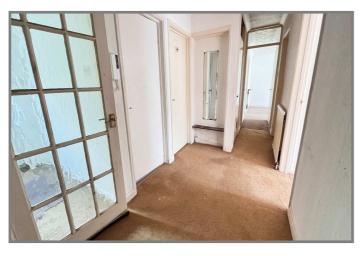

#### SHARED SECURED ENTRANCE LOBBY:

**ENTRANCE HALL**: With built in cloaks cupboard.

LOUNGE/DINER: 15' 8" (max) x 13' 8" 'L' shaped with built in linen cupboard, bay window, feature fire

surround, gas fired wall mounted combi boiler (test advised) stainless steel single drainer