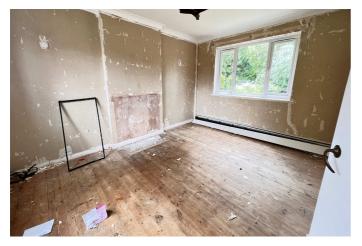

## BIRCHWOOD MILL ROAD WALPOLE HIGHWAY, PE14 7QW

THE PROPERTY: CASH BUYERS ONLY! A BEAUTIFUL RURAL PLOT OF APPROXIMATELY A

TOTAL OF 0.75 ACRE IN THIS SOUGHT AFTER NORFOLK VILLAGE \* IT COMPRISES OF A THREE BEDROOMED DETACHED HOUSE WHICH HAS STRUCTURAL ISSUES WITH POSSIBLE POTENTIAL FOR EITHER A REPAIR OR REBUILD PLUS A BUILDING PLOT ADJACENT TO AND WITHIN THE GROUNDS OF THE HOUSE, WITH FULL PLANNING CONSENT FOR A RESIDENTIAL DWELLING AS PER PLANNING APPROVAL 00529/F

FIRST FLOOR:

**LANDING:** 

BATHROOM/W.C.:

**BEDROOM NO 1**: 15' 7" (max) x 12' (max)

**BEDROOM NO 2:** 12' (max) x 12' (max).

**BEDROOM NO 3:** 10' 9" (max) x 7' 10" (max).

**OUTSIDE:** 

GARAGE: 16' 3" (max) x 12' 5" (max).