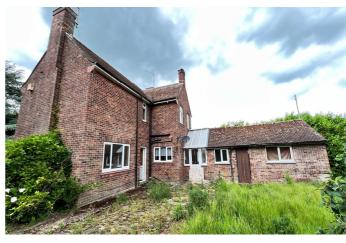

## BIRCHWOOD MILL ROAD WALPOLE HIGHWAY, PE14 7QW

THE PROPERTY: CASH BUYERS ONLY! A BEAUTIFUL RURAL PLOT OF APPROXIMATELY A

TOTAL OF 0.75 ACRE IN THIS SOUGHT AFTER NORFOLK VILLAGE \* IT COMPRISES OF A THREE BEDROOMED DETACHED HOUSE WHICH HAS STRUCTURAL ISSUES WITH POSSIBLE POTENTIAL FOR EITHER A REPAIR OR REBUILD PLUS A BUILDING PLOT ADJACENT TO AND WITHIN THE GROUNDS OF THE HOUSE, WITH FULL PLANNING CONSENT FOR A RESIDENTIAL DWELLING AS PER PLANNING APPROVAL 00529/F