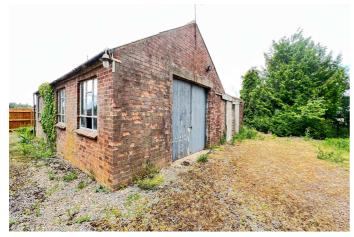

on Highway. Follow the main route for 2.3 then turn left into Mill Road BY THE SKATERS

NOTICE BOARD. The property is on the right hand side after about 1.2 miles.

**THE ACCOMMODATION:** (Dimensions given are approximate only)

**ENTRANCE HALL**: With stairway off.

**LOUNGE**: 21' (max) x 12' 2" (max).

**DINING ROOM:** 15' 6" (max) x 12' (max).

**KITCHEN:** 13' 8" (max) x 10' 9" (max).

LOBBY:

LARDER: 9' (max) x 6' 7" (max)

REAR LOBBY: 17' 10" (max) x 6' 10" (max).

**UTILITY:** 

GROUND FLOOR SHOWER ROOM/W.C.:

FIRST FLOOR:

**LANDING:** 

BATHROOM/W.C.:

**BEDROOM NO 1**: 15' 7" (max) x 12' (max)

**BEDROOM NO 2:** 12' (max) x 12' (max).

**BEDROOM NO 3:** 10' 9" (max) x 7' 10" (max).

**OUTSIDE:** 

GARAGE: 16' 3" (max) x 12' 5" (max).

**BRICK BARN:**