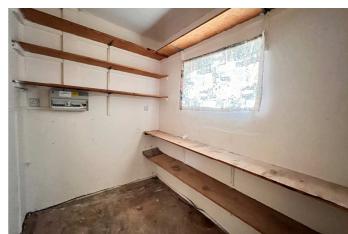

about, signed Walton Highway. Follow the main route for 2.3 then turn left into Mill Road BY THE SKATERS

NOTICE BOARD. The property is on the right hand side after about 1.2 miles.

**THE ACCOMMODATION:** (Dimensions given are approximate only)

**ENTRANCE HALL**: With stairway off.

**LOUNGE**: 21' (max) x 12' 2" (max).

**DINING ROOM:** 15' 6" (max) x 12' (max).

**KITCHEN:** 13' 8" (max) x 10' 9" (max).

LOBBY:

LARDER: 9' (max) x 6' 7" (max)

REAR LOBBY: 17' 10" (max) x 6' 10" (max).

**UTILITY:** 

GROUND FLOOR SHOWER ROOM/W.C.:

FIRST FLOOR:

**LANDING:** 

BATHROOM/W.C.:

**BEDROOM NO 1**: 15' 7" (max) x 12' (max)

**BEDROOM NO 2:** 12' (max) x 12' (max).

**BEDROOM NO 3:** 10' 9" (max) x 7' 10" (max).

**OUTSIDE:** 

GARAGE: 16' 3" (max) x 12' 5" (max).

**BRICK BARN:**