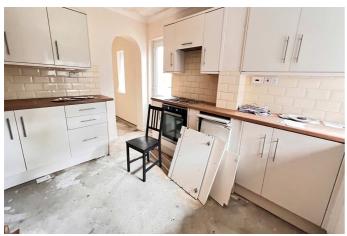

**DINING ROOM:** 15' 6" (max) x 12' (max).

**KITCHEN:** 13' 8" (max) x 10' 9" (max).

LOBBY:

LARDER: 9' (max) x 6' 7" (max)

REAR LOBBY: 17' 10" (max) x 6' 10" (max).

**UTILITY:** 

GROUND FLOOR SHOWER ROOM/W.C.: