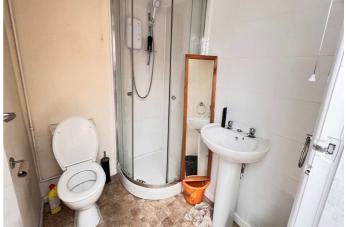

**DINING ROOM:** 15' 6" (max) x 12' (max).

**KITCHEN:** 13' 8" (max) x 10' 9" (max).

LOBBY:

LARDER: 9' (max) x 6' 7" (max)

REAR LOBBY: 17' 10" (max) x 6' 10" (max).

**UTILITY:** 

GROUND FLOOR SHOWER ROOM/W.C.: