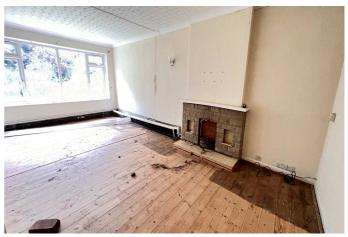

## BIRCHWOOD MILL ROAD WALPOLE HIGHWAY, PE14 7QW

THE PROPERTY: CASH BUYERS ONLY! A BEAUTIFUL RURAL PLOT OF APPROXIMATELY A

TOTAL OF 0.75 ACRE IN THIS SOUGHT AFTER NORFOLK VILLAGE \* IT COMPRISES OF A THREE BEDROOMED DETACHED HOUSE WHICH HAS STRUCTURAL ISSUES WITH POSSIBLE POTENTIAL FOR EITHER A REPAIR OR REBUILD PLUS A BUILDING PLOT ADJACENT TO AND WITHIN THE GROUNDS OF THE HOUSE, WITH FULL PLANNING CONSENT FOR A RESIDENTIAL DWELLING AS PER PLANNING APPROVAL 00529/F

NOTICE BOARD. The property is on the right hand side after about 1.2 miles.

**THE ACCOMMODATION:** (Dimensions given are approximate only)

**ENTRANCE HALL**: With stairway off.

**LOUNGE**: 21' (max) x 12' 2" (max).