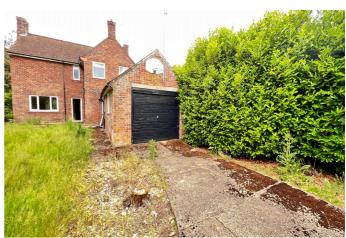

FIRST FLOOR:

**LANDING:** 

BATHROOM/W.C.:

**BEDROOM NO 1**: 15' 7" (max) x 12' (max)

**BEDROOM NO 2:** 12' (max) x 12' (max).

**BEDROOM NO 3:** 10' 9" (max) x 7' 10" (max).

**OUTSIDE:** 

GARAGE: 16' 3" (max) x 12' 5" (max).