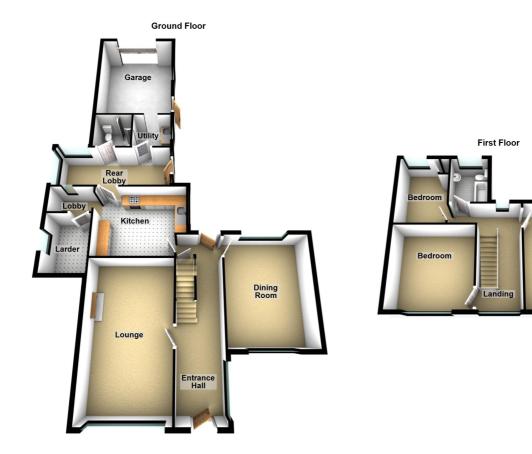

NOTICE BOARD. The property is on the right hand side after about 1.2 miles.

**THE ACCOMMODATION:** (Dimensions given are approximate only)

**ENTRANCE HALL**: With stairway off.

**LOUNGE**: 21' (max) x 12' 2" (max).

**DINING ROOM:** 15' 6" (max) x 12' (max).

**KITCHEN:** 13' 8" (max) x 10' 9" (max).

LOBBY:

LARDER: 9' (max) x 6' 7" (max)

REAR LOBBY: 17' 10" (max) x 6' 10" (max).

**UTILITY:** 

GROUND FLOOR SHOWER ROOM/W.C.:

FIRST FLOOR:

**LANDING:** 

BATHROOM/W.C.:

**BEDROOM NO 1**: 15' 7" (max) x 12' (max)

**BEDROOM NO 2:** 12' (max) x 12' (max).

**BEDROOM NO 3:** 10' 9" (max) x 7' 10" (max).

**OUTSIDE:** 

GARAGE: 16' 3" (max) x 12' 5" (max).