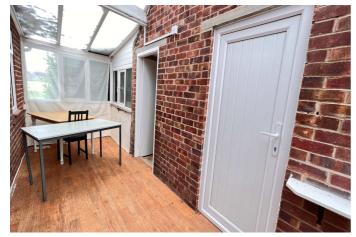

NOTICE BOARD. The property is on the right hand side after about 1.2 miles.

**THE ACCOMMODATION:** (Dimensions given are approximate only)

**ENTRANCE HALL**: With stairway off.

**LOUNGE**: 21' (max) x 12' 2" (max).

**DINING ROOM:** 15' 6" (max) x 12' (max).

**KITCHEN:** 13' 8" (max) x 10' 9" (max).

LOBBY:

LARDER: 9' (max) x 6' 7" (max)

REAR LOBBY: 17' 10" (max) x 6' 10" (max).

**UTILITY:** 

GROUND FLOOR SHOWER ROOM/W.C.: