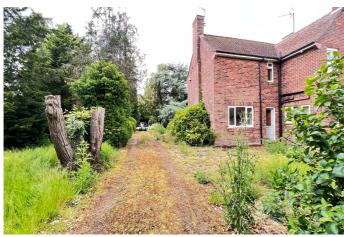

## BIRCHWOOD MILL ROAD WALPOLE HIGHWAY, PE14 7QW

THE PROPERTY: CASH BUYERS ONLY! A BEAUTIFUL RURAL PLOT OF APPROXIMATELY A

TOTAL OF 0.75 ACRE IN THIS SOUGHT AFTER NORFOLK VILLAGE \* IT COMPRISES OF A THREE BEDROOMED DETACHED HOUSE WHICH HAS STRUCTURAL ISSUES WITH POSSIBLE POTENTIAL FOR EITHER A REPAIR OR REBUILD PLUS A BUILDING PLOT ADJACENT TO AND WITHIN THE GROUNDS OF THE HOUSE, WITH FULL PLANNING CONSENT FOR A RESIDENTIAL DWELLING AS PER PLANNING APPROVAL 00529/F

NOTICE BOARD. The property is on the right hand side after about 1.2 miles.

**THE ACCOMMODATION:** (Dimensions given are approximate only)

**ENTRANCE HALL**: With stairway off.

**LOUNGE**: 21' (max) x 12' 2" (max).