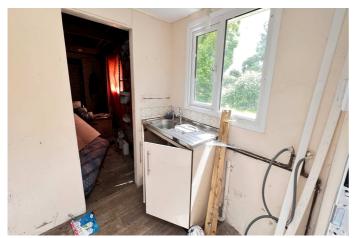

**DINING ROOM:** 15' 6" (max) x 12' (max).

**KITCHEN:** 13' 8" (max) x 10' 9" (max).

LOBBY:

LARDER: 9' (max) x 6' 7" (max)

REAR LOBBY: 17' 10" (max) x 6' 10" (max).

**UTILITY:** 

GROUND FLOOR SHOWER ROOM/W.C.: