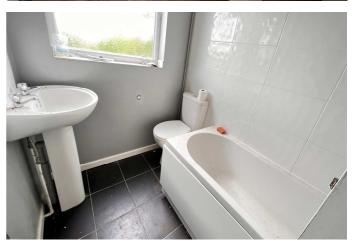

FIRST FLOOR:

**LANDING:** 

BATHROOM/W.C.:

**BEDROOM NO 1**: 15' 7" (max) x 12' (max)

**BEDROOM NO 2:** 12' (max) x 12' (max).

**BEDROOM NO 3:** 10' 9" (max) x 7' 10" (max).

**OUTSIDE:** 

GARAGE: 16' 3" (max) x 12' 5" (max).