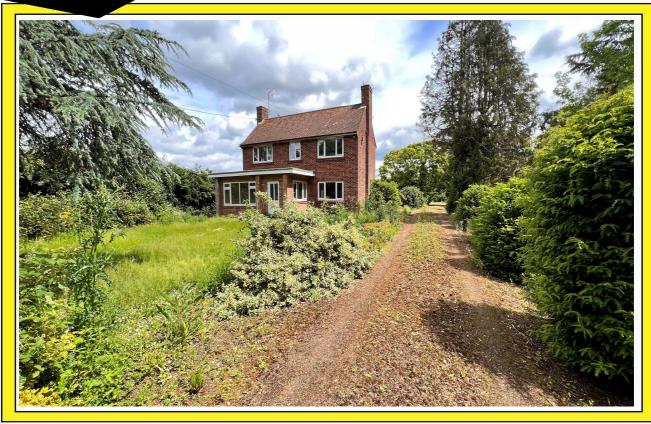

## BIRCHWOOD MILL ROAD WALPOLE HIGHWAY, PE14 7QW

THE PROPERTY: CASH BUYERS ONLY! A BEAUTIFUL RURAL PLOT OF APPROXIMATELY A

TOTAL OF 0.75 ACRE IN THIS SOUGHT AFTER NORFOLK VILLAGE \* IT COMPRISES OF A THREE BEDROOMED DETACHED HOUSE WHICH HAS STRUCTURAL ISSUES WITH POSSIBLE POTENTIAL FOR EITHER A REPAIR OR REBUILD PLUS A BUILDING PLOT ADJACENT TO AND WITHIN THE GROUNDS OF THE HOUSE, WITH FULL PLANNING CONSENT FOR A RESIDENTIAL DWELLING AS PER PLANNING APPROVAL 00529/F

BOROUGH OF KINGS LYNN & WEST NORFOLK

THE PRICE: £325,000 FREEHOLD EPC BAND REF.8967

# **SELLING?** FREE, FREE, VALUATIONS!

COUNCIL TAX: BAND D FENLAND DISTRICT COUNCIL

**HOW TO GET THERE:** From the Wisbech town centre roundabout take the exit signed West Walton/Walsoken.

Follow the main road for about 2.4 miles and turn left at the roundabout, signed Walton Highway. Follow the main route for 2.3 then turn left into Mill Road BY THE SKATERS