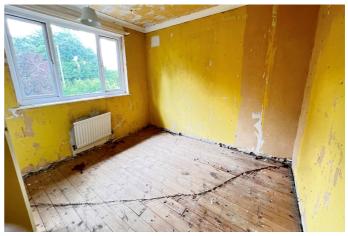

NOTICE BOARD. The property is on the right hand side after about 1.2 miles.

**THE ACCOMMODATION:** (Dimensions given are approximate only)

**ENTRANCE HALL**: With stairway off.

**LOUNGE**: 21' (max) x 12' 2" (max).