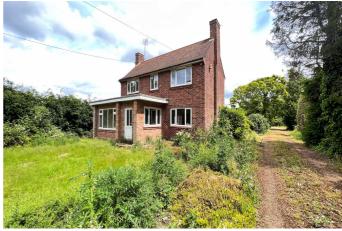

## BIRCHWOOD MILL ROAD WALPOLE HIGHWAY, PE14 7QW

THE PROPERTY: CASH BUYERS ONLY! A BEAUTIFUL RURAL PLOT OF APPROXIMATELY A

TOTAL OF 0.75 ACRE IN THIS SOUGHT AFTER NORFOLK VILLAGE \* IT COMPRISES OF A THREE BEDROOMED DETACHED HOUSE WHICH HAS STRUCTURAL ISSUES WITH POSSIBLE POTENTIAL FOR EITHER A REPAIR OR REBUILD PLUS A BUILDING PLOT ADJACENT TO AND WITHIN THE GROUNDS OF THE HOUSE, WITH FULL PLANNING CONSENT FOR A RESIDENTIAL DWELLING AS PER PLANNING APPROVAL 00529/F

NOTICE BOARD. The property is on the right hand side after about 1.2 miles.

**THE ACCOMMODATION:** (Dimensions given are approximate only)

**ENTRANCE HALL**: With stairway off.

**LOUNGE**: 21' (max) x 12' 2" (max).