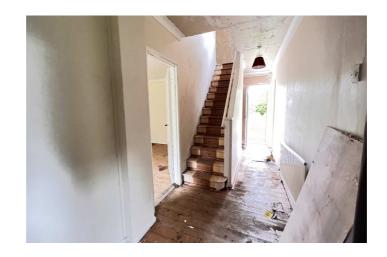

## BIRCHWOOD MILL ROAD WALPOLE HIGHWAY, PE14 7QW

THE PROPERTY: CASH BUYERS ONLY! A BEAUTIFUL RURAL PLOT OF APPROXIMATELY A

TOTAL OF 0.75 ACRE IN THIS SOUGHT AFTER NORFOLK VILLAGE \* IT COMPRISES OF A THREE BEDROOMED DETACHED HOUSE WHICH HAS STRUCTURAL ISSUES WITH POSSIBLE POTENTIAL FOR EITHER A REPAIR OR REBUILD PLUS A BUILDING PLOT ADJACENT TO AND WITHIN THE GROUNDS OF THE HOUSE, WITH FULL PLANNING CONSENT FOR A RESIDENTIAL DWELLING AS PER PLANNING APPROVAL 00529/F

NOTICE BOARD. The property is on the right hand side after about 1.2 miles.

**THE ACCOMMODATION:** (Dimensions given are approximate only)

**ENTRANCE HALL**: With stairway off.

**LOUNGE**: 21' (max) x 12' 2" (max).