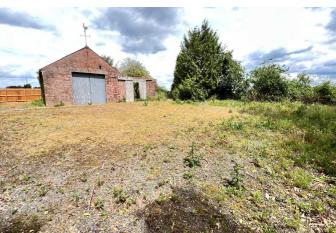

. Follow the main route for 2.3 then turn left into Mill Road BY THE SKATERS

NOTICE BOARD. The property is on the right hand side after about 1.2 miles.

**THE ACCOMMODATION:** (Dimensions given are approximate only)

**ENTRANCE HALL**: With stairway off.

**LOUNGE**: 21' (max) x 12' 2" (max).

**DINING ROOM:** 15' 6" (max) x 12' (max).

**KITCHEN:** 13' 8" (max) x 10' 9" (max).

LOBBY:

LARDER: 9' (max) x 6' 7" (max)

REAR LOBBY: 17' 10" (max) x 6' 10" (max).

**UTILITY:** 

GROUND FLOOR SHOWER ROOM/W.C.:

FIRST FLOOR:

**LANDING:** 

BATHROOM/W.C.:

**BEDROOM NO 1**: 15' 7" (max) x 12' (max)

**BEDROOM NO 2:** 12' (max) x 12' (max).

**BEDROOM NO 3:** 10' 9" (max) x 7' 10" (max).

**OUTSIDE:** 

GARAGE: 16' 3" (max) x 12' 5" (max).

**BRICK BARN:**