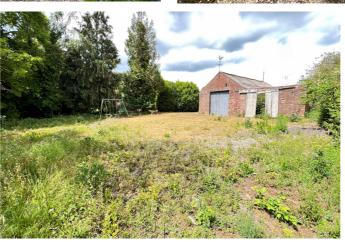

## BIRCHWOOD MILL ROAD WALPOLE HIGHWAY, PE14 7QW

THE PROPERTY: CASH BUYERS ONLY! A BEAUTIFUL RURAL PLOT OF APPROXIMATELY A

TOTAL OF 0.75 ACRE IN THIS SOUGHT AFTER NORFOLK VILLAGE \* IT COMPRISES OF A THREE BEDROOMED DETACHED HOUSE WHICH HAS STRUCTURAL ISSUES WITH POSSIBLE POTENTIAL FOR EITHER A REPAIR OR REBUILD PLUS A BUILDING PLOT ADJACENT TO AND WITHIN THE GROUNDS OF THE HOUSE, WITH FULL PLANNING CONSENT FOR A RESIDENTIAL DWELLING AS PER PLANNING APPROVAL 00529/F

**BRICK BARN:** 