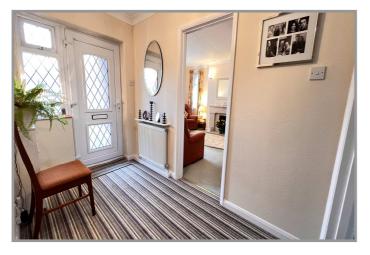

**ENTRANCE PORCH:** 

**ENTRANCE HALL**: With built in cloaks cupboard, C/H thermostat, access to loft with light and power, built in

wardrobe, built in airing cupboard housing Viesmann gas fired wall mounted combi

boiler.

**LOUNGE**: 16' (max) x 12'6" (max) With feature fire surround with gas point.

FITTED KITCHEN/DINER: 16'5" (max) x 10' (max) With Zanussi electric cooker, electric hob hood,

space/plumbing for dishwasher, space/plumbing for automatic washing machine, free standing fridge, free standing freezer, display unit with glazed doors, plate rack, wall cupboards, part tiled walls, preparation surfaces with drawers and cupboards under, inset