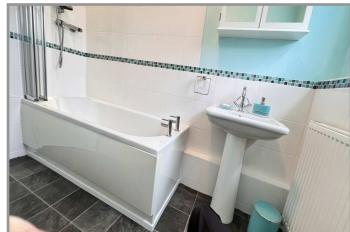

ceramic single drainer 1 ½ bowl sink unit with mixer tap and cupboards under.

**BATHROOM/W.C.:** With panelled bath with thermostatic shower overhead, pedestal wash basin with mixer

tap, low level w.c., part tiled walls, heated towel rail.