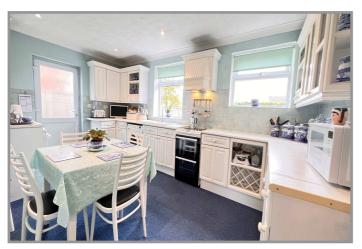

boiler.

**LOUNGE**: 16' (max) x 12'6" (max) With feature fire surround with gas point.

FITTED KITCHEN/DINER: 16'5" (max) x 10' (max) With Zanussi electric cooker, electric hob hood,

space/plumbing for dishwasher, space/plumbing for automatic washing machine, free standing fridge, free standing freezer, display unit with glazed doors, plate rack, wall cupboards, part tiled walls, preparation surfaces with drawers and cupboards under, inset

ceramic single drainer 1 ½ bowl sink unit with mixer tap and cupboards under.

**BATHROOM/W.C.:** With panelled bath with thermostatic shower overhead, pedestal wash basin with mixer

tap, low level w.c., part tiled walls, heated towel rail.