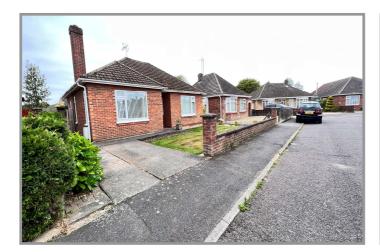

## 17 THE CHASE LEVERINGTON PE13 1RX

THE PROPERTY:

BEAUTIFULLY PRESENTED THREE BEDROOMED DETACHED BUNGALOW SITUATED IN A HIGHLY SOUGHT-AFTER RESIDENTIAL CUL-DE-SAC WITH EASY ACCESS TO THE TOWN CENTRE AND THE MAIN ROAD NETWORK \* ATTRACTIVE GENEROUS ENCLOSED REAR GARDENS \* 16FT FITTED KITCHEN \* OFF ROAD PARKING \* GAS FIRED CENTRAL HEATING \* DOUBLE GLAZING \* VIEW QUICKLY TO AVOID DISAPPOINTMENT \* NO UPWARD CHAIN!

the Freedom Bridge. Follow the road for about 0.6 of a mile then turn right into The

Chase. Then turn first left. The property is on the left hand side.

**THE ACCOMMODATION:** (Dimensions given are approximate only)