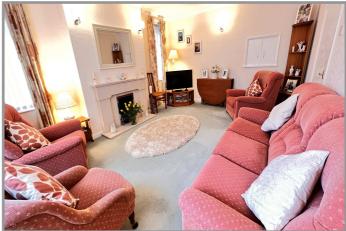

boiler.

**LOUNGE**: 16' (max) x 12'6" (max) With feature fire surround with gas point.

FITTED KITCHEN/DINER: 16'5" (max) x 10' (max) With Zanussi electric cooker, electric hob hood,

space/plumbing for dishwasher, space/plumbing for automatic washing machine, free standing fridge, free standing freezer, display unit with glazed doors, plate rack, wall cupboards, part tiled walls, preparation surfaces with drawers and cupboards under, inset