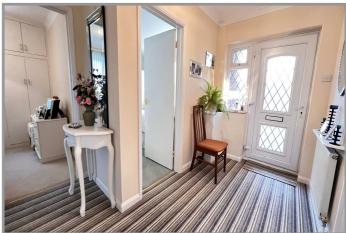

**ENTRANCE PORCH:** 

**ENTRANCE HALL**: With built in cloaks cupboard, C/H thermostat, access to loft with light and power, built in

wardrobe, built in airing cupboard housing Viesmann gas fired wall mounted combi

boiler.

**LOUNGE**: 16' (max) x 12'6" (max) With feature fire surround with gas point.

FITTED KITCHEN/DINER: 16'5" (max) x 10' (max) With Zanussi electric cooker, electric hob hood,

space/plumbing for dishwasher, space/plumbing for automatic washing machine, free standing fridge, free standing freezer, display unit with glazed doors, plate rack, wall cupboards, part tiled walls, preparation surfaces with drawers and cupboards under, inset