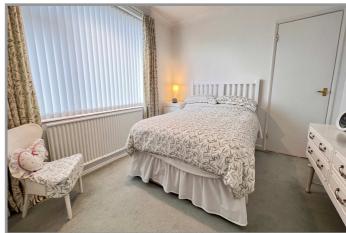

BEDROOM NO 1: 12'8" (max) x 10'7" (max) With built in double wardrobe/cupboard with blanket

cupboards over.

**BEDROOM NO 2:** 12'6" (max) x 9'6" (max)

**BEDROOM NO 3:** 9'4" (max) x 8'2" (max)

OUTSIDE: TIMBER GARDEN SHED: COLD WATER TAP: OUTSIDE LIGHT: