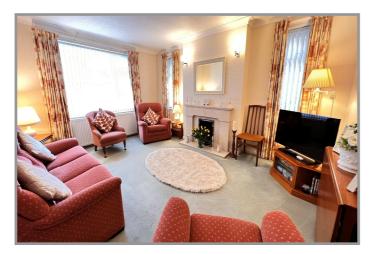

boiler.

**LOUNGE**: 16' (max) x 12'6" (max) With feature fire surround with gas point.

FITTED KITCHEN/DINER: 16'5" (max) x 10' (max) With Zanussi electric cooker, electric hob hood,

space/plumbing for dishwasher, space/plumbing for automatic washing machine, free standing fridge, free standing freezer, display unit with glazed doors, plate rack, wall cupboards, part tiled walls, preparation surfaces with drawers and cupboards under, inset