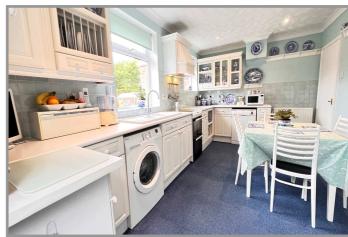

boiler.

**LOUNGE**: 16' (max) x 12'6" (max) With feature fire surround with gas point.

FITTED KITCHEN/DINER: 16'5" (max) x 10' (max) With Zanussi electric cooker, electric hob hood,

space/plumbing for dishwasher, space/plumbing for automatic washing machine, free standing fridge, free standing freezer, display unit with glazed doors, plate rack, wall cupboards, part tiled walls, preparation surfaces with drawers and cupboards under, inset

ceramic single drainer 1 ½ bowl sink unit with mixer tap and cupboards under.

**BATHROOM/W.C.:** With panelled bath with thermostatic shower overhead, pedestal wash basin with mixer

tap, low level w.c., part tiled walls, heated towel rail.