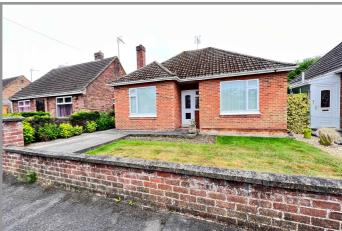

## 17 THE CHASE LEVERINGTON PE13 1RX

THE PROPERTY:

BEAUTIFULLY PRESENTED THREE BEDROOMED DETACHED BUNGALOW SITUATED IN A HIGHLY SOUGHT-AFTER RESIDENTIAL CUL-DE-SAC WITH EASY ACCESS TO THE TOWN CENTRE AND THE MAIN ROAD NETWORK \* ATTRACTIVE GENEROUS ENCLOSED REAR GARDENS \* 16FT FITTED KITCHEN \* OFF ROAD PARKING \* GAS FIRED CENTRAL HEATING \* DOUBLE GLAZING \* VIEW QUICKLY TO AVOID DISAPPOINTMENT \* NO UPWARD CHAIN!

**GARDENS:** To front, laid to lawn with shingle borders, shrubs and a concrete off road parking space,

concrete pathway to side leads through a timber gate to the generous enclosed garden to rear which is also laid to lawn with numerous shrubs, shingle borders, shingle patio and a