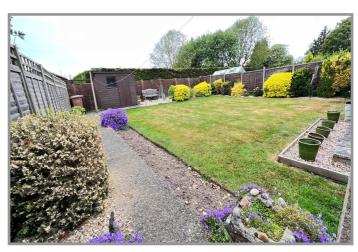

**GARDENS:** To front, laid to lawn with shingle borders, shrubs and a concrete off road parking space,

concrete pathway to side leads through a timber gate to the generous enclosed garden to rear which is also laid to lawn with numerous shrubs, shingle borders, shingle patio and a

paved patio.