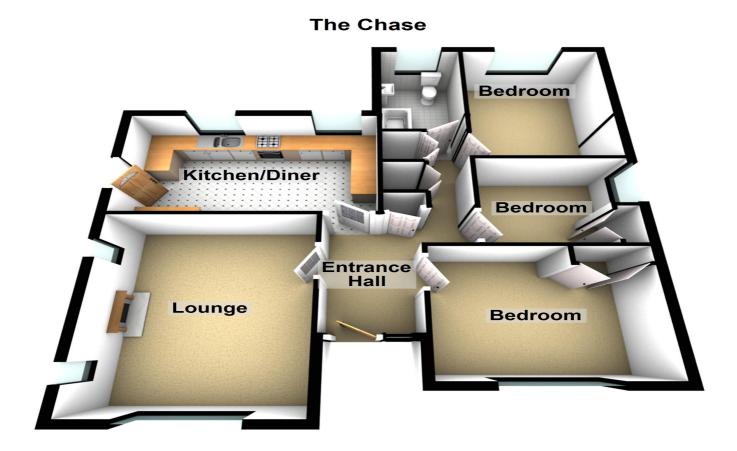

**ENTRANCE PORCH:** 

**ENTRANCE HALL**: With built in cloaks cupboard, C/H thermostat, access to loft with light and power, built in

wardrobe, built in airing cupboard housing Viesmann gas fired wall mounted combi

boiler.

**LOUNGE**: 16' (max) x 12'6" (max) With feature fire surround with gas point.

FITTED KITCHEN/DINER: 16'5" (max) x 10' (max) With Zanussi electric cooker, electric hob hood,

space/plumbing for dishwasher, space/plumbing for automatic washing machine, free standing fridge, free standing freezer, display unit with glazed doors, plate rack, wall cupboards, part tiled walls, preparation surfaces with drawers and cupboards under, inset

ceramic single drainer 1 ½ bowl sink unit with mixer tap and cupboards under.

**BATHROOM/W.C.:** With panelled bath with thermostatic shower overhead, pedestal wash basin with mixer

tap, low level w.c., part tiled walls, heated towel rail.

BEDROOM NO 1: 12'8" (max) x 10'7" (max) With built in double wardrobe/cupboard with blanket

cupboards over.

**BEDROOM NO 2:** 12'6" (max) x 9'6" (max)

**BEDROOM NO 3:** 9'4" (max) x 8'2" (max)

OUTSIDE: TIMBER GARDEN SHED: COLD WATER TAP: OUTSIDE LIGHT: