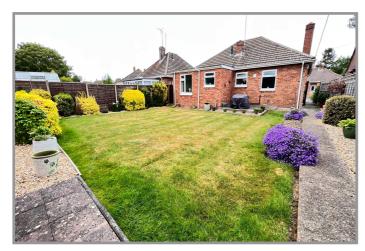

**GARDENS:** To front, laid to lawn with shingle borders, shrubs and a concrete off road parking space,

concrete pathway to side leads through a timber gate to the generous enclosed garden to rear which is also laid to lawn with numerous shrubs, shingle borders, shingle patio and a

paved patio.