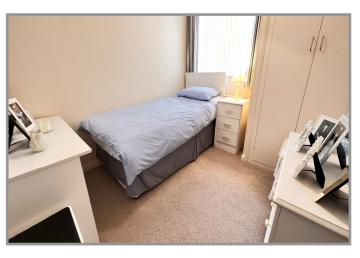

BEDROOM NO 1: 12'8" (max) x 10'7" (max) With built in double wardrobe/cupboard with blanket

cupboards over.

**BEDROOM NO 2:** 12'6" (max) x 9'6" (max)

**BEDROOM NO 3:** 9'4" (max) x 8'2" (max)

OUTSIDE: TIMBER GARDEN SHED: COLD WATER TAP: OUTSIDE LIGHT: