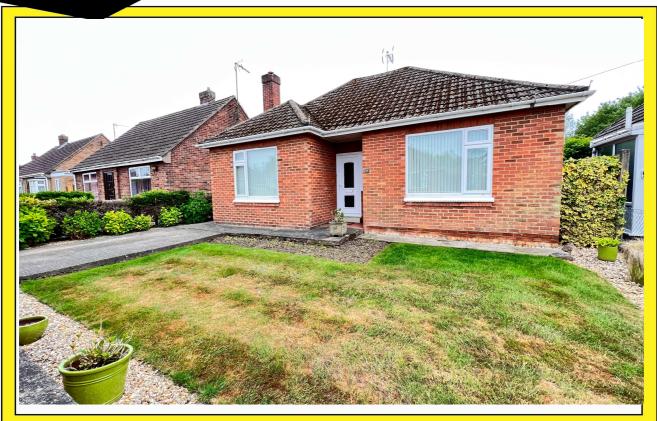

## 17 THE CHASE LEVERINGTON PE13 1RX

THE PROPERTY:

BEAUTIFULLY PRESENTED THREE BEDROOMED DETACHED BUNGALOW SITUATED IN A HIGHLY SOUGHT-AFTER RESIDENTIAL CUL-DE-SAC WITH EASY ACCESS TO THE TOWN CENTRE AND THE MAIN ROAD NETWORK \* ATTRACTIVE GENEROUS ENCLOSED REAR GARDENS \* 16FT FITTED KITCHEN \* OFF ROAD PARKING \* GAS FIRED CENTRAL HEATING \* DOUBLE GLAZING \* VIEW QUICKLY TO AVOID DISAPPOINTMENT \* NO UPWARD CHAIN!

**GARDENS:** To front, laid to lawn with shingle borders, shrubs and a concrete off road parking space,

concrete pathway to side leads through a timber gate to the generous enclosed garden to rear which is also laid to lawn with numerous shrubs, shingle borders, shingle patio and a