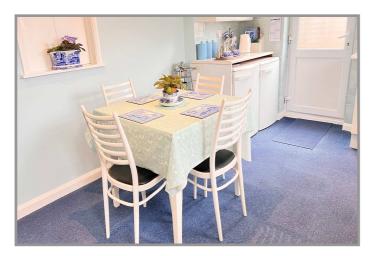

boiler.

**LOUNGE**: 16' (max) x 12'6" (max) With feature fire surround with gas point.

FITTED KITCHEN/DINER: 16'5" (max) x 10' (max) With Zanussi electric cooker, electric hob hood,

space/plumbing for dishwasher, space/plumbing for automatic washing machine, free standing fridge, free standing freezer, display unit with glazed doors, plate rack, wall cupboards, part tiled walls, preparation surfaces with drawers and cupboards under, inset