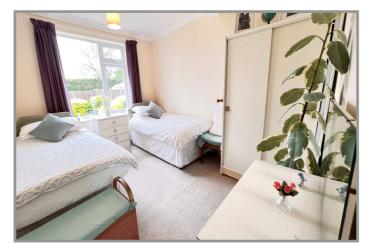

BEDROOM NO 1: 12'8" (max) x 10'7" (max) With built in double wardrobe/cupboard with blanket

cupboards over.

**BEDROOM NO 2:** 12'6" (max) x 9'6" (max)

**BEDROOM NO 3:** 9'4" (max) x 8'2" (max)

OUTSIDE: TIMBER GARDEN SHED: COLD WATER TAP: OUTSIDE LIGHT: