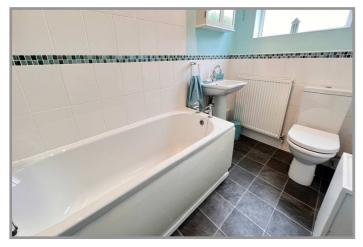

ceramic single drainer 1 ½ bowl sink unit with mixer tap and cupboards under.

**BATHROOM/W.C.:** With panelled bath with thermostatic shower overhead, pedestal wash basin with mixer

tap, low level w.c., part tiled walls, heated towel rail.