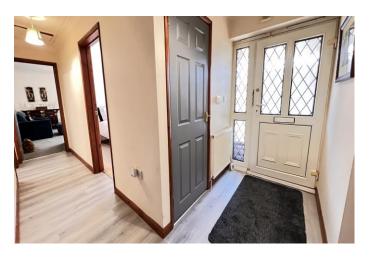

## **REF:8961 38 RACEYS CLOSE EMNETH**

| COUNCIL TAX:               | BAND C KINGS LYNN & WEST NORFOLK                                                                                                                                                                                                                                                    |
|----------------------------|-------------------------------------------------------------------------------------------------------------------------------------------------------------------------------------------------------------------------------------------------------------------------------------|
| HOW TO GET THERE:          | From the Wisbech office turn right onto the A1101 dual carriageway Downham Market Road. Follow the main road for about 1 <sup>3</sup> / <sub>4</sub> miles and fork left signed Emneth into Church Road. Follow the main route for about 1 mile, then turn right into Raceys Close. |
| THE ACCOMMODATION:         | (Dimensions given are approximate only)                                                                                                                                                                                                                                             |
| ENTRANCE LOBBY:            |                                                                                                                                                                                                                                                                                     |
| ENTRANCE HALL:             | With laminate floor, access via foldaway ladder to part boarded loft with power & lighting, built in airing cupboard with radiator, built in cloaks cupboard.                                                                                                                       |
| LOUNGE/DINER:              | 22' 8" (max) x 15' 6" (max) 'L' shaped with double glazed French doors to rear garden.                                                                                                                                                                                              |
| KITCHEN:                   | 10' 2" (max) x 10' (max) With Rangemaster Gas cooker, electric hob hood, range of wall cupboards, preparation surfaces with drawers & cupboards under, inset stainless steel single drainer 1 ½ bowl sink unit with mixer tap & cupboards under, part tiled walls.                  |
| UTILITY:                   | 10" (max) x 5" With Vokera gas fired wall mounted combi-boiler, space/plumbing for washing machine & dishwasher, space for condensing tumble drier, range of wall cupboards, part tiled walls.                                                                                      |
| FAMILY BATHROOM/W.C.:      | With low level W.C., pedestal wash basin, panelled bath with mixer tap & shower attachment, part tiled walls.                                                                                                                                                                       |
| BEDROOM NO 1:              | 14' 4" (max) x 11' 9" (max) 'L' shaped.                                                                                                                                                                                                                                             |
| EN-SUITE SHOWER ROOM/W.C.: |                                                                                                                                                                                                                                                                                     |
|                            | With low level W.C;, pedestal wash basin, tiled and screened shower cubicle with thermostatic shower, extractor fan.                                                                                                                                                                |
| BEDROOM NO 2:              | 14' 5" (max) x 9' 10 (max) With built in double wardrobe/cupboard.                                                                                                                                                                                                                  |
| BEDROOM NO 3:              | 9' 7" (max) x 8' (max) With built in double wardrobe/cupboard.                                                                                                                                                                                                                      |
| OUTSIDE:                   | SUMMER HOUSE 11' 9" (max) x 11' 8" (max) : COLD WATER TAP : OUTSIDE LIGHT                                                                                                                                                                                                           |
| DOUBLE GARAGE:             | 19' 3" (max) x 17' 8" (max) With twin up & over electronically operated doors, personal door, power & lighting, joist storage.                                                                                                                                                      |