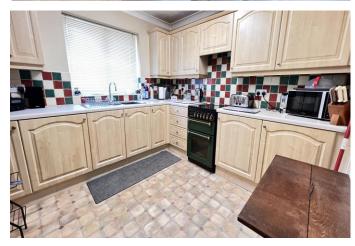

## **REF:8961 38 RACEYS CLOSE EMNETH**

| COUNCIL TAX:               | BAND C KINGS LYNN & WEST NORFOLK                                                                                                                                                                                                                                                    |
|----------------------------|-------------------------------------------------------------------------------------------------------------------------------------------------------------------------------------------------------------------------------------------------------------------------------------|
| HOW TO GET THERE:          | From the Wisbech office turn right onto the A1101 dual carriageway Downham Market Road. Follow the main road for about 1 <sup>3</sup> / <sub>4</sub> miles and fork left signed Emneth into Church Road. Follow the main route for about 1 mile, then turn right into Raceys Close. |
| THE ACCOMMODATION:         | (Dimensions given are approximate only)                                                                                                                                                                                                                                             |
| ENTRANCE LOBBY:            |                                                                                                                                                                                                                                                                                     |
| ENTRANCE HALL:             | With laminate floor, access via foldaway ladder to part boarded loft with power & lighting, built in airing cupboard with radiator, built in cloaks cupboard.                                                                                                                       |
| LOUNGE/DINER:              | 22' 8" (max) x 15' 6" (max) 'L' shaped with double glazed French doors to rear garden.                                                                                                                                                                                              |
| KITCHEN:                   | 10' 2" (max) x 10' (max) With Rangemaster Gas cooker, electric hob hood, range of wall cupboards, preparation surfaces with drawers & cupboards under, inset stainless steel single drainer 1 ½ bowl sink unit with mixer tap & cupboards under, part tiled walls.                  |
| UTILITY:                   | 10" (max) x 5" With Vokera gas fired wall mounted combi-boiler, space/plumbing for washing machine & dishwasher, space for condensing tumble drier, range of wall cupboards, part tiled walls.                                                                                      |
| FAMILY BATHROOM/W.C.:      | With low level W.C., pedestal wash basin, panelled bath with mixer tap & shower attachment, part tiled walls.                                                                                                                                                                       |
| BEDROOM NO 1:              | 14' 4" (max) x 11' 9" (max) 'L' shaped.                                                                                                                                                                                                                                             |
| EN-SUITE SHOWER ROOM/W.C.: |                                                                                                                                                                                                                                                                                     |
|                            | With low level W.C;, pedestal wash basin, tiled and screened shower cubicle with thermostatic shower, extractor fan.                                                                                                                                                                |
| BEDROOM NO 2:              | 14' 5" (max) x 9' 10 (max) With built in double wardrobe/cupboard.                                                                                                                                                                                                                  |
| BEDROOM NO 3:              | 9' 7" (max) x 8' (max) With built in double wardrobe/cupboard.                                                                                                                                                                                                                      |
| OUTSIDE:                   | SUMMER HOUSE 11' 9" (max) x 11' 8" (max) : COLD WATER TAP : OUTSIDE LIGHT                                                                                                                                                                                                           |
| DOUBLE GARAGE:             | 19' 3" (max) x 17' 8" (max) With twin up & over electronically operated doors, personal door, power & lighting, joist storage.                                                                                                                                                      |