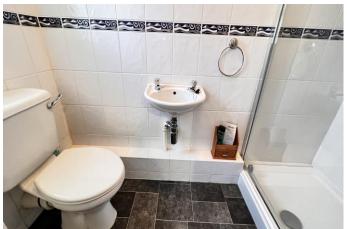

## **REF:8961 38 RACEYS CLOSE EMNETH**

| COUNCIL TAX:               | BAND C KINGS LYNN & WEST NORFOLK                                                                                                                                                                                                                                                    |
|----------------------------|-------------------------------------------------------------------------------------------------------------------------------------------------------------------------------------------------------------------------------------------------------------------------------------|
| HOW TO GET THERE:          | From the Wisbech office turn right onto the A1101 dual carriageway Downham Market Road. Follow the main road for about 1 <sup>3</sup> / <sub>4</sub> miles and fork left signed Emneth into Church Road. Follow the main route for about 1 mile, then turn right into Raceys Close. |
| THE ACCOMMODATION:         | (Dimensions given are approximate only)                                                                                                                                                                                                                                             |
| ENTRANCE LOBBY:            |                                                                                                                                                                                                                                                                                     |
| ENTRANCE HALL:             | With laminate floor, access via foldaway ladder to part boarded loft with power & lighting, built in airing cupboard with radiator, built in cloaks cupboard.                                                                                                                       |
| LOUNGE/DINER:              | 22' 8" (max) x 15' 6" (max) 'L' shaped with double glazed French doors to rear garden.                                                                                                                                                                                              |
| KITCHEN:                   | 10' 2" (max) x 10' (max) With Rangemaster Gas cooker, electric hob hood, range of wall cupboards, preparation surfaces with drawers & cupboards under, inset stainless steel single drainer 1 ½ bowl sink unit with mixer tap & cupboards under, part tiled walls.                  |
| UTILITY:                   | 10" (max) x 5" With Vokera gas fired wall mounted combi-boiler, space/plumbing for washing machine & dishwasher, space for condensing tumble drier, range of wall cupboards, part tiled walls.                                                                                      |
| FAMILY BATHROOM/W.C.:      | With low level W.C., pedestal wash basin, panelled bath with mixer tap & shower attachment, part tiled walls.                                                                                                                                                                       |
| BEDROOM NO 1:              | 14' 4" (max) x 11' 9" (max) 'L' shaped.                                                                                                                                                                                                                                             |
| EN-SUITE SHOWER ROOM/W.C.: |                                                                                                                                                                                                                                                                                     |
|                            | With low level W.C;, pedestal wash basin, tiled and screened shower cubicle with thermostatic shower, extractor fan.                                                                                                                                                                |
| BEDROOM NO 2:              | 14' 5" (max) x 9' 10 (max) With built in double wardrobe/cupboard.                                                                                                                                                                                                                  |
| BEDROOM NO 3:              | 9' 7" (max) x 8' (max) With built in double wardrobe/cupboard.                                                                                                                                                                                                                      |
| OUTSIDE:                   | SUMMER HOUSE 11' 9" (max) x 11' 8" (max) : COLD WATER TAP : OUTSIDE LIGHT                                                                                                                                                                                                           |
| DOUBLE GARAGE:             | 19' 3" (max) x 17' 8" (max) With twin up & over electronically operated doors, personal door, power & lighting, joist storage.                                                                                                                                                      |