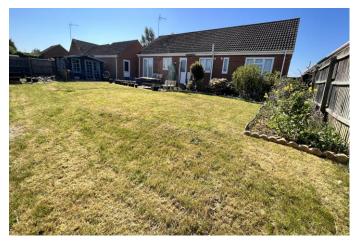

**GARDENS:** To front laid to lawn with a paved pathway to the front entrance door and a shingle driveway/multi-vehicle off road parking area. Timber gate to side opens onto a paved pathway to the enclosed rear garden which is laid to lawn with an extensive paved patio, borders, shrubs and a seasonal vegetable plot.