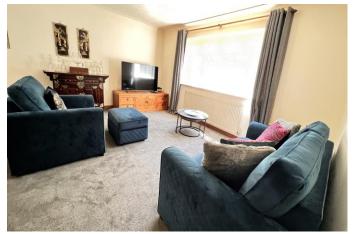

## **REF:8961 38 RACEYS CLOSE EMNETH**

| COUNCIL TAX:               | BAND C KINGS LYNN & WEST NORFOLK                                                                                                                                                                                                                                                    |
|----------------------------|-------------------------------------------------------------------------------------------------------------------------------------------------------------------------------------------------------------------------------------------------------------------------------------|
| HOW TO GET THERE:          | From the Wisbech office turn right onto the A1101 dual carriageway Downham Market Road. Follow the main road for about 1 <sup>3</sup> / <sub>4</sub> miles and fork left signed Emneth into Church Road. Follow the main route for about 1 mile, then turn right into Raceys Close. |
| THE ACCOMMODATION:         | (Dimensions given are approximate only)                                                                                                                                                                                                                                             |
| ENTRANCE LOBBY:            |                                                                                                                                                                                                                                                                                     |
| ENTRANCE HALL:             | With laminate floor, access via foldaway ladder to part boarded loft with power & lighting, built in airing cupboard with radiator, built in cloaks cupboard.                                                                                                                       |
| LOUNGE/DINER:              | 22' 8" (max) x 15' 6" (max) 'L' shaped with double glazed French doors to rear garden.                                                                                                                                                                                              |
| KITCHEN:                   | 10' 2" (max) x 10' (max) With Rangemaster Gas cooker, electric hob hood, range of wall cupboards, preparation surfaces with drawers & cupboards under, inset stainless steel single drainer 1 ½ bowl sink unit with mixer tap & cupboards under, part tiled walls.                  |
| UTILITY:                   | 10" (max) x 5" With Vokera gas fired wall mounted combi-boiler, space/plumbing for washing machine & dishwasher, space for condensing tumble drier, range of wall cupboards, part tiled walls.                                                                                      |
| FAMILY BATHROOM/W.C.:      | With low level W.C., pedestal wash basin, panelled bath with mixer tap & shower attachment, part tiled walls.                                                                                                                                                                       |
| BEDROOM NO 1:              | 14' 4" (max) x 11' 9" (max) 'L' shaped.                                                                                                                                                                                                                                             |
| EN-SUITE SHOWER ROOM/W.C.: |                                                                                                                                                                                                                                                                                     |
|                            | With low level W.C;, pedestal wash basin, tiled and screened shower cubicle with thermostatic shower, extractor fan.                                                                                                                                                                |
| BEDROOM NO 2:              | 14' 5" (max) x 9' 10 (max) With built in double wardrobe/cupboard.                                                                                                                                                                                                                  |
| BEDROOM NO 3:              | 9' 7" (max) x 8' (max) With built in double wardrobe/cupboard.                                                                                                                                                                                                                      |
| OUTSIDE:                   | SUMMER HOUSE 11' 9" (max) x 11' 8" (max) : COLD WATER TAP : OUTSIDE LIGHT                                                                                                                                                                                                           |
| DOUBLE GARAGE:             | 19' 3" (max) x 17' 8" (max) With twin up & over electronically operated doors, personal door, power & lighting, joist storage.                                                                                                                                                      |