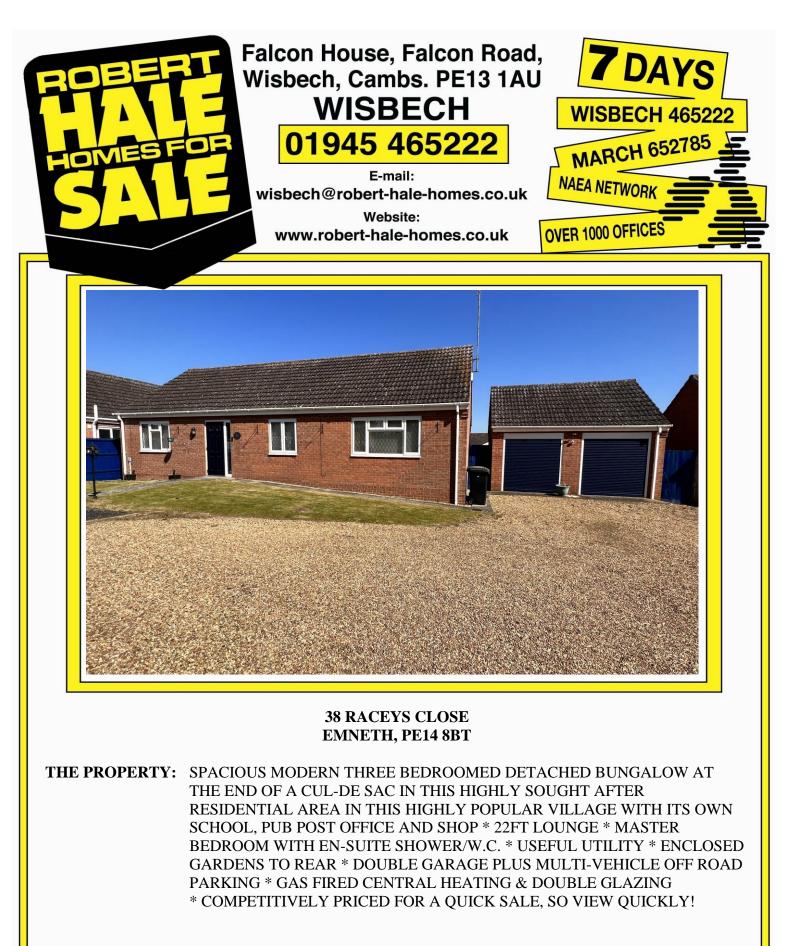

## **REF:8961 38 RACEYS CLOSE EMNETH**

| COUNCIL TAX:               | BAND C KINGS LYNN & WEST NORFOLK                                                                                                                                                                                                                                                    |
|----------------------------|-------------------------------------------------------------------------------------------------------------------------------------------------------------------------------------------------------------------------------------------------------------------------------------|
| HOW TO GET THERE:          | From the Wisbech office turn right onto the A1101 dual carriageway Downham Market Road. Follow the main road for about 1 <sup>3</sup> / <sub>4</sub> miles and fork left signed Emneth into Church Road. Follow the main route for about 1 mile, then turn right into Raceys Close. |
| THE ACCOMMODATION:         | (Dimensions given are approximate only)                                                                                                                                                                                                                                             |
| ENTRANCE LOBBY:            |                                                                                                                                                                                                                                                                                     |
| ENTRANCE HALL:             | With laminate floor, access via foldaway ladder to part boarded loft with power & lighting, built in airing cupboard with radiator, built in cloaks cupboard.                                                                                                                       |
| LOUNGE/DINER:              | 22' 8" (max) x 15' 6" (max) 'L' shaped with double glazed French doors to rear garden.                                                                                                                                                                                              |
| KITCHEN:                   | 10' 2" (max) x 10' (max) With Rangemaster Gas cooker, electric hob hood, range of wall cupboards, preparation surfaces with drawers & cupboards under, inset stainless steel single drainer 1 ½ bowl sink unit with mixer tap & cupboards under, part tiled walls.                  |
| UTILITY:                   | 10" (max) x 5" With Vokera gas fired wall mounted combi-boiler, space/plumbing for washing machine & dishwasher, space for condensing tumble drier, range of wall cupboards, part tiled walls.                                                                                      |
| FAMILY BATHROOM/W.C.:      | With low level W.C., pedestal wash basin, panelled bath with mixer tap & shower attachment, part tiled walls.                                                                                                                                                                       |
| BEDROOM NO 1:              | 14' 4" (max) x 11' 9" (max) 'L' shaped.                                                                                                                                                                                                                                             |
| EN-SUITE SHOWER ROOM/W.C.: |                                                                                                                                                                                                                                                                                     |
|                            | With low level W.C;, pedestal wash basin, tiled and screened shower cubicle with thermostatic shower, extractor fan.                                                                                                                                                                |
| BEDROOM NO 2:              | 14' 5" (max) x 9' 10 (max) With built in double wardrobe/cupboard.                                                                                                                                                                                                                  |
| BEDROOM NO 3:              | 9' 7" (max) x 8' (max) With built in double wardrobe/cupboard.                                                                                                                                                                                                                      |
| OUTSIDE:                   | SUMMER HOUSE 11' 9" (max) x 11' 8" (max) : COLD WATER TAP : OUTSIDE LIGHT                                                                                                                                                                                                           |
| DOUBLE GARAGE:             | 19' 3" (max) x 17' 8" (max) With twin up & over electronically operated doors, personal door, power & lighting, joist storage.                                                                                                                                                      |

**GARDENS:** To front laid to lawn with a paved pathway to the front entrance door and a shingle driveway/multi-vehicle off road parking area. Timber gate to side opens onto a paved pathway to the enclosed rear garden which is laid to lawn with an extensive paved patio, borders, shrubs and a seasonal vegetable plot.