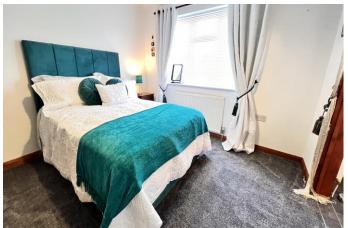

## **REF:8961 38 RACEYS CLOSE EMNETH**

| COUNCIL TAX:               | BAND C KINGS LYNN & WEST NORFOLK                                                                                                                                                                                                                                                    |
|----------------------------|-------------------------------------------------------------------------------------------------------------------------------------------------------------------------------------------------------------------------------------------------------------------------------------|
| HOW TO GET THERE:          | From the Wisbech office turn right onto the A1101 dual carriageway Downham Market Road. Follow the main road for about 1 <sup>3</sup> / <sub>4</sub> miles and fork left signed Emneth into Church Road. Follow the main route for about 1 mile, then turn right into Raceys Close. |
| THE ACCOMMODATION:         | (Dimensions given are approximate only)                                                                                                                                                                                                                                             |
| ENTRANCE LOBBY:            |                                                                                                                                                                                                                                                                                     |
| ENTRANCE HALL:             | With laminate floor, access via foldaway ladder to part boarded loft with power & lighting, built in airing cupboard with radiator, built in cloaks cupboard.                                                                                                                       |
| LOUNGE/DINER:              | 22' 8" (max) x 15' 6" (max) 'L' shaped with double glazed French doors to rear garden.                                                                                                                                                                                              |
| KITCHEN:                   | 10' 2" (max) x 10' (max) With Rangemaster Gas cooker, electric hob hood, range of wall cupboards, preparation surfaces with drawers & cupboards under, inset stainless steel single drainer 1 ½ bowl sink unit with mixer tap & cupboards under, part tiled walls.                  |
| UTILITY:                   | 10" (max) x 5" With Vokera gas fired wall mounted combi-boiler, space/plumbing for washing machine & dishwasher, space for condensing tumble drier, range of wall cupboards, part tiled walls.                                                                                      |
| FAMILY BATHROOM/W.C.:      | With low level W.C., pedestal wash basin, panelled bath with mixer tap & shower attachment, part tiled walls.                                                                                                                                                                       |
| BEDROOM NO 1:              | 14' 4" (max) x 11' 9" (max) 'L' shaped.                                                                                                                                                                                                                                             |
| EN-SUITE SHOWER ROOM/W.C.: |                                                                                                                                                                                                                                                                                     |
|                            | With low level W.C;, pedestal wash basin, tiled and screened shower cubicle with thermostatic shower, extractor fan.                                                                                                                                                                |
| BEDROOM NO 2:              | 14' 5" (max) x 9' 10 (max) With built in double wardrobe/cupboard.                                                                                                                                                                                                                  |
| BEDROOM NO 3:              | 9' 7" (max) x 8' (max) With built in double wardrobe/cupboard.                                                                                                                                                                                                                      |
| OUTSIDE:                   | SUMMER HOUSE 11' 9" (max) x 11' 8" (max) : COLD WATER TAP : OUTSIDE LIGHT                                                                                                                                                                                                           |
| DOUBLE GARAGE:             | 19' 3" (max) x 17' 8" (max) With twin up & over electronically operated doors, personal door, power & lighting, joist storage.                                                                                                                                                      |