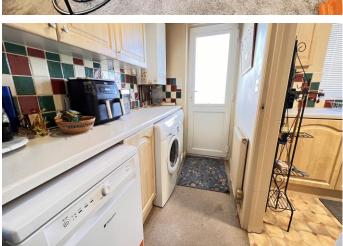

## **REF:8961 38 RACEYS CLOSE EMNETH**

| COUNCIL TAX:               | BAND C KINGS LYNN & WEST NORFOLK                                                                                                                                                                                                                                                    |
|----------------------------|-------------------------------------------------------------------------------------------------------------------------------------------------------------------------------------------------------------------------------------------------------------------------------------|
| HOW TO GET THERE:          | From the Wisbech office turn right onto the A1101 dual carriageway Downham Market Road. Follow the main road for about 1 <sup>3</sup> / <sub>4</sub> miles and fork left signed Emneth into Church Road. Follow the main route for about 1 mile, then turn right into Raceys Close. |
| THE ACCOMMODATION:         | (Dimensions given are approximate only)                                                                                                                                                                                                                                             |
| ENTRANCE LOBBY:            |                                                                                                                                                                                                                                                                                     |
| ENTRANCE HALL:             | With laminate floor, access via foldaway ladder to part boarded loft with power & lighting, built in airing cupboard with radiator, built in cloaks cupboard.                                                                                                                       |
| LOUNGE/DINER:              | 22' 8" (max) x 15' 6" (max) 'L' shaped with double glazed French doors to rear garden.                                                                                                                                                                                              |
| KITCHEN:                   | 10' 2" (max) x 10' (max) With Rangemaster Gas cooker, electric hob hood, range of wall cupboards, preparation surfaces with drawers & cupboards under, inset stainless steel single drainer 1 ½ bowl sink unit with mixer tap & cupboards under, part tiled walls.                  |
| UTILITY:                   | 10" (max) x 5" With Vokera gas fired wall mounted combi-boiler, space/plumbing for washing machine & dishwasher, space for condensing tumble drier, range of wall cupboards, part tiled walls.                                                                                      |
| FAMILY BATHROOM/W.C.:      | With low level W.C., pedestal wash basin, panelled bath with mixer tap & shower attachment, part tiled walls.                                                                                                                                                                       |
| BEDROOM NO 1:              | 14' 4" (max) x 11' 9" (max) 'L' shaped.                                                                                                                                                                                                                                             |
| EN-SUITE SHOWER ROOM/W.C.: |                                                                                                                                                                                                                                                                                     |
|                            | With low level W.C;, pedestal wash basin, tiled and screened shower cubicle with thermostatic shower, extractor fan.                                                                                                                                                                |
| BEDROOM NO 2:              | 14' 5" (max) x 9' 10 (max) With built in double wardrobe/cupboard.                                                                                                                                                                                                                  |
| BEDROOM NO 3:              | 9' 7" (max) x 8' (max) With built in double wardrobe/cupboard.                                                                                                                                                                                                                      |
| OUTSIDE:                   | SUMMER HOUSE 11' 9" (max) x 11' 8" (max) : COLD WATER TAP : OUTSIDE LIGHT                                                                                                                                                                                                           |
| DOUBLE GARAGE:             | 19' 3" (max) x 17' 8" (max) With twin up & over electronically operated doors, personal door, power & lighting, joist storage.                                                                                                                                                      |