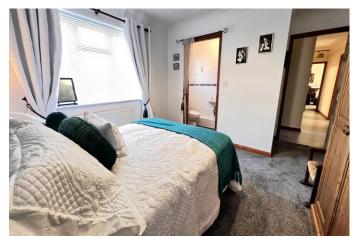

## **REF:8961 38 RACEYS CLOSE EMNETH**

| COUNCIL TAX:               | BAND C KINGS LYNN & WEST NORFOLK                                                                                                                                                                                                                                                    |
|----------------------------|-------------------------------------------------------------------------------------------------------------------------------------------------------------------------------------------------------------------------------------------------------------------------------------|
| HOW TO GET THERE:          | From the Wisbech office turn right onto the A1101 dual carriageway Downham Market Road. Follow the main road for about 1 <sup>3</sup> / <sub>4</sub> miles and fork left signed Emneth into Church Road. Follow the main route for about 1 mile, then turn right into Raceys Close. |
| THE ACCOMMODATION:         | (Dimensions given are approximate only)                                                                                                                                                                                                                                             |
| ENTRANCE LOBBY:            |                                                                                                                                                                                                                                                                                     |
| ENTRANCE HALL:             | With laminate floor, access via foldaway ladder to part boarded loft with power & lighting, built in airing cupboard with radiator, built in cloaks cupboard.                                                                                                                       |
| LOUNGE/DINER:              | 22' 8" (max) x 15' 6" (max) 'L' shaped with double glazed French doors to rear garden.                                                                                                                                                                                              |
| KITCHEN:                   | 10' 2" (max) x 10' (max) With Rangemaster Gas cooker, electric hob hood, range of wall cupboards, preparation surfaces with drawers & cupboards under, inset stainless steel single drainer 1 ½ bowl sink unit with mixer tap & cupboards under, part tiled walls.                  |
| UTILITY:                   | 10" (max) x 5" With Vokera gas fired wall mounted combi-boiler, space/plumbing for washing machine & dishwasher, space for condensing tumble drier, range of wall cupboards, part tiled walls.                                                                                      |
| FAMILY BATHROOM/W.C.:      | With low level W.C., pedestal wash basin, panelled bath with mixer tap & shower attachment, part tiled walls.                                                                                                                                                                       |
| BEDROOM NO 1:              | 14' 4" (max) x 11' 9" (max) 'L' shaped.                                                                                                                                                                                                                                             |
| EN-SUITE SHOWER ROOM/W.C.: |                                                                                                                                                                                                                                                                                     |
|                            | With low level W.C;, pedestal wash basin, tiled and screened shower cubicle with thermostatic shower, extractor fan.                                                                                                                                                                |
| BEDROOM NO 2:              | 14' 5" (max) x 9' 10 (max) With built in double wardrobe/cupboard.                                                                                                                                                                                                                  |
| BEDROOM NO 3:              | 9' 7" (max) x 8' (max) With built in double wardrobe/cupboard.                                                                                                                                                                                                                      |
| OUTSIDE:                   | SUMMER HOUSE 11' 9" (max) x 11' 8" (max) : COLD WATER TAP : OUTSIDE LIGHT                                                                                                                                                                                                           |
| DOUBLE GARAGE:             | 19' 3" (max) x 17' 8" (max) With twin up & over electronically operated doors, personal door, power & lighting, joist storage.                                                                                                                                                      |