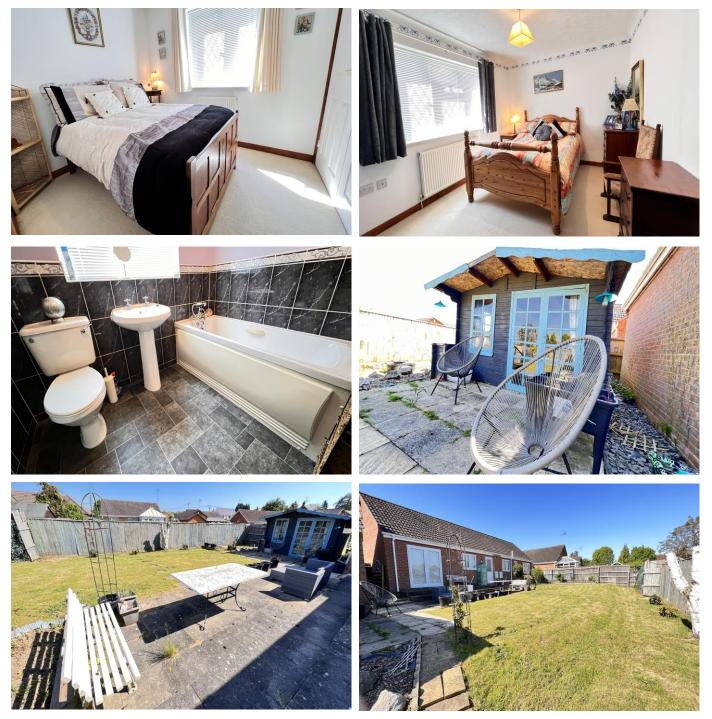

## **REF:8961 38 RACEYS CLOSE EMNETH**

| COUNCIL TAX:               | BAND C KINGS LYNN & WEST NORFOLK                                                                                                                                                                                                                                                    |
|----------------------------|-------------------------------------------------------------------------------------------------------------------------------------------------------------------------------------------------------------------------------------------------------------------------------------|
| HOW TO GET THERE:          | From the Wisbech office turn right onto the A1101 dual carriageway Downham Market Road. Follow the main road for about 1 <sup>3</sup> / <sub>4</sub> miles and fork left signed Emneth into Church Road. Follow the main route for about 1 mile, then turn right into Raceys Close. |
| THE ACCOMMODATION:         | (Dimensions given are approximate only)                                                                                                                                                                                                                                             |
| ENTRANCE LOBBY:            |                                                                                                                                                                                                                                                                                     |
| ENTRANCE HALL:             | With laminate floor, access via foldaway ladder to part boarded loft with power & lighting, built in airing cupboard with radiator, built in cloaks cupboard.                                                                                                                       |
| LOUNGE/DINER:              | 22' 8" (max) x 15' 6" (max) 'L' shaped with double glazed French doors to rear garden.                                                                                                                                                                                              |
| KITCHEN:                   | 10' 2" (max) x 10' (max) With Rangemaster Gas cooker, electric hob hood, range of wall cupboards, preparation surfaces with drawers & cupboards under, inset stainless steel single drainer 1 ½ bowl sink unit with mixer tap & cupboards under, part tiled walls.                  |
| UTILITY:                   | 10" (max) x 5" With Vokera gas fired wall mounted combi-boiler, space/plumbing for washing machine & dishwasher, space for condensing tumble drier, range of wall cupboards, part tiled walls.                                                                                      |
| FAMILY BATHROOM/W.C.:      | With low level W.C., pedestal wash basin, panelled bath with mixer tap & shower attachment, part tiled walls.                                                                                                                                                                       |
| BEDROOM NO 1:              | 14' 4" (max) x 11' 9" (max) 'L' shaped.                                                                                                                                                                                                                                             |
| EN-SUITE SHOWER ROOM/W.C.: |                                                                                                                                                                                                                                                                                     |
|                            | With low level W.C;, pedestal wash basin, tiled and screened shower cubicle with thermostatic shower, extractor fan.                                                                                                                                                                |
| BEDROOM NO 2:              | 14' 5" (max) x 9' 10 (max) With built in double wardrobe/cupboard.                                                                                                                                                                                                                  |
| BEDROOM NO 3:              | 9' 7" (max) x 8' (max) With built in double wardrobe/cupboard.                                                                                                                                                                                                                      |
| OUTSIDE:                   | SUMMER HOUSE 11' 9" (max) x 11' 8" (max) : COLD WATER TAP : OUTSIDE LIGHT                                                                                                                                                                                                           |
| DOUBLE GARAGE:             | 19' 3" (max) x 17' 8" (max) With twin up & over electronically operated doors, personal door, power & lighting, joist storage.                                                                                                                                                      |

**GARDENS:** To front laid to lawn with a paved pathway to the front entrance door and a shingle driveway/multi-vehicle off road parking area. Timber gate to side opens onto a paved pathway to the enclosed rear garden which is laid to lawn with an extensive paved patio, borders, shrubs and a seasonal vegetable plot.