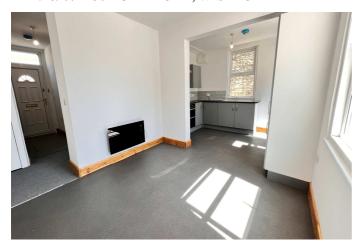

**LOUNGE**: 14'2" (max) x 12'9" (max) With electric "flame effect" fire, bay window.

FITTED KITCHEN/DINER: 19'8" (max) x 10'6" (max) With electric wall heater, built in electric oven, built in

electric hob, electric hob hood, built in washing machine, part tiled walls, preparation surfaces with drawers and cupboards under, inset stainless steel single drainer sink unit