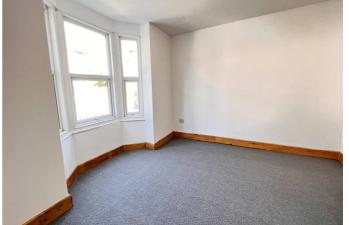

**BEDROOM NO 1**: 13' (max) x 12' (max) With electric wall heater.

**BEDROOM NO 2:** 11'10" (max) x 11'9" (max) With electric wall heater,

**BEDROOM NO 3:** 8'8" (max) x 7'9" (max) With electric heater.