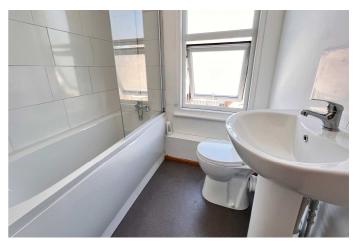

with mixer tap and cupboard under.

FIRST FLOOR:

**LANDING:** With electric wall heater, access to loft.

BATHROOM/W.C.: With heated towel tail, pedestal wash basin with tiled splash back, low level w.c.,

panelled bath with mixer tap and tiled splash back.