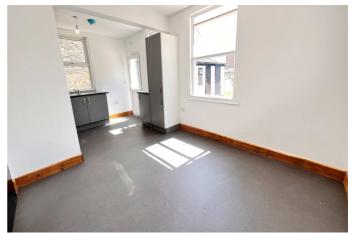

**LOUNGE**: 14'2" (max) x 12'9" (max) With electric "flame effect" fire, bay window.

FITTED KITCHEN/DINER: 19'8" (max) x 10'6" (max) With electric wall heater, built in electric oven, built in

electric hob, electric hob hood, built in washing machine, part tiled walls, preparation surfaces with drawers and cupboards under, inset stainless steel single drainer sink unit