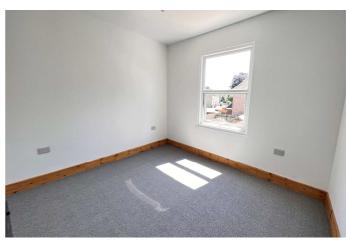

**BEDROOM NO 1**: 13' (max) x 12' (max) With electric wall heater.

**BEDROOM NO 2:** 11'10" (max) x 11'9" (max) With electric wall heater,

**BEDROOM NO 3:** 8'8" (max) x 7'9" (max) With electric heater.