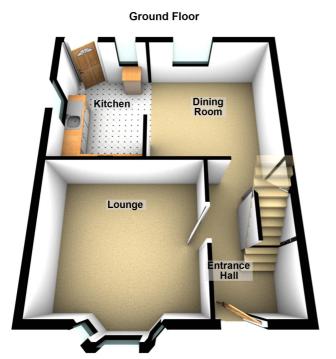

Walsoken. Then turn 4th right into Clarkson Avenue, then 1st left into York Road. The

property is shortly on the right hand side.

**THE ACCOMMODATION:** (Dimensions given are approximate only)

**ENTRANCE HALL**: With under stairs cupboard, stairway off, electric wall heater.

**LOUNGE**: 14'2" (max) x 12'9" (max) With electric "flame effect" fire, bay window.

FITTED KITCHEN/DINER: 19'8" (max) x 10'6" (max) With electric wall heater, built in electric oven, built in

electric hob, electric hob hood, built in washing machine, part tiled walls, preparation surfaces with drawers and cupboards under, inset stainless steel single drainer sink unit

with mixer tap and cupboard under.

FIRST FLOOR:

**LANDING:** With electric wall heater, access to loft.

BATHROOM/W.C.: With heated towel tail, pedestal wash basin with tiled splash back, low level w.c.,

panelled bath with mixer tap and tiled splash back.