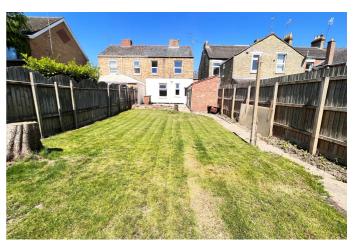

pathway to the front entrance door. Pathway to side leads to a gate opening onto the generous enclosed garden to rear which is laid to lawn with rockery and a concrete

patio/courtyard.