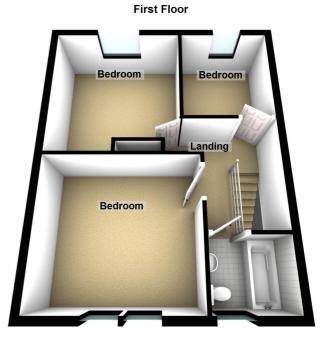

with mixer tap and cupboard under.

FIRST FLOOR:

**LANDING:** With electric wall heater, access to loft.

BATHROOM/W.C.: With heated towel tail, pedestal wash basin with tiled splash back, low level w.c.,

panelled bath with mixer tap and tiled splash back.

**BEDROOM NO 1**: 13' (max) x 12' (max) With electric wall heater.

**BEDROOM NO 2:** 11'10" (max) x 11'9" (max) With electric wall heater,

**BEDROOM NO 3:** 8'8" (max) x 7'9" (max) With electric heater.