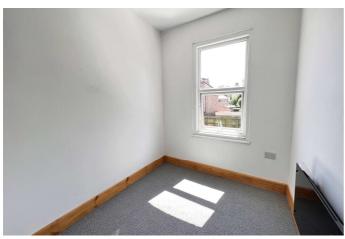

**BEDROOM NO 1**: 13' (max) x 12' (max) With electric wall heater.

**BEDROOM NO 2:** 11'10" (max) x 11'9" (max) With electric wall heater,

**BEDROOM NO 3:** 8'8" (max) x 7'9" (max) With electric heater.