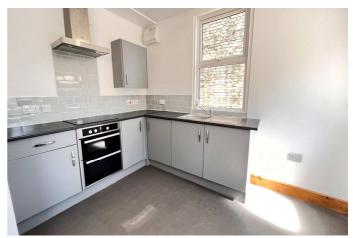

**LOUNGE**: 14'2" (max) x 12'9" (max) With electric "flame effect" fire, bay window.

FITTED KITCHEN/DINER: 19'8" (max) x 10'6" (max) With electric wall heater, built in electric oven, built in

electric hob, electric hob hood, built in washing machine, part tiled walls, preparation surfaces with drawers and cupboards under, inset stainless steel single drainer sink unit