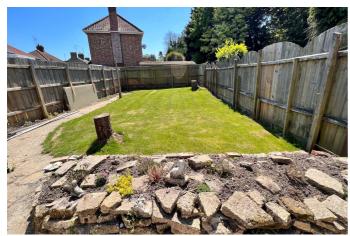

pathway to the front entrance door. Pathway to side leads to a gate opening onto the generous enclosed garden to rear which is laid to lawn with rockery and a concrete

patio/courtyard.