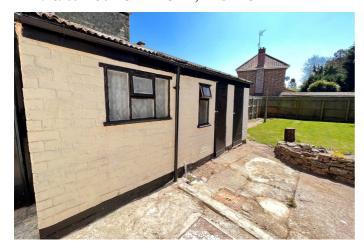

OUTSIDE: SECURITY LIGHT:

**OUT HOUSE/OUTSIDE W.C.:** 10'4" (max) x 6'3" (max) With flush suite, deep sink. Two "walk-in" stores

GARDENS: To front enclosed with a wrought iron fence and down to stone chippings, with paved

pathway to the front entrance door. Pathway to side leads to a gate opening onto the generous enclosed garden to rear which is laid to lawn with rockery and a concrete

patio/courtyard.