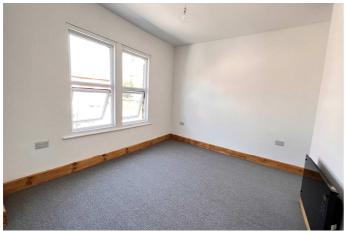

**BEDROOM NO 1**: 13' (max) x 12' (max) With electric wall heater.

**BEDROOM NO 2:** 11'10" (max) x 11'9" (max) With electric wall heater,

**BEDROOM NO 3:** 8'8" (max) x 7'9" (max) With electric heater.