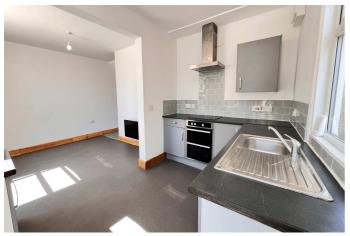

**LOUNGE**: 14'2" (max) x 12'9" (max) With electric "flame effect" fire, bay window.

FITTED KITCHEN/DINER: 19'8" (max) x 10'6" (max) With electric wall heater, built in electric oven, built in

electric hob, electric hob hood, built in washing machine, part tiled walls, preparation surfaces with drawers and cupboards under, inset stainless steel single drainer sink unit