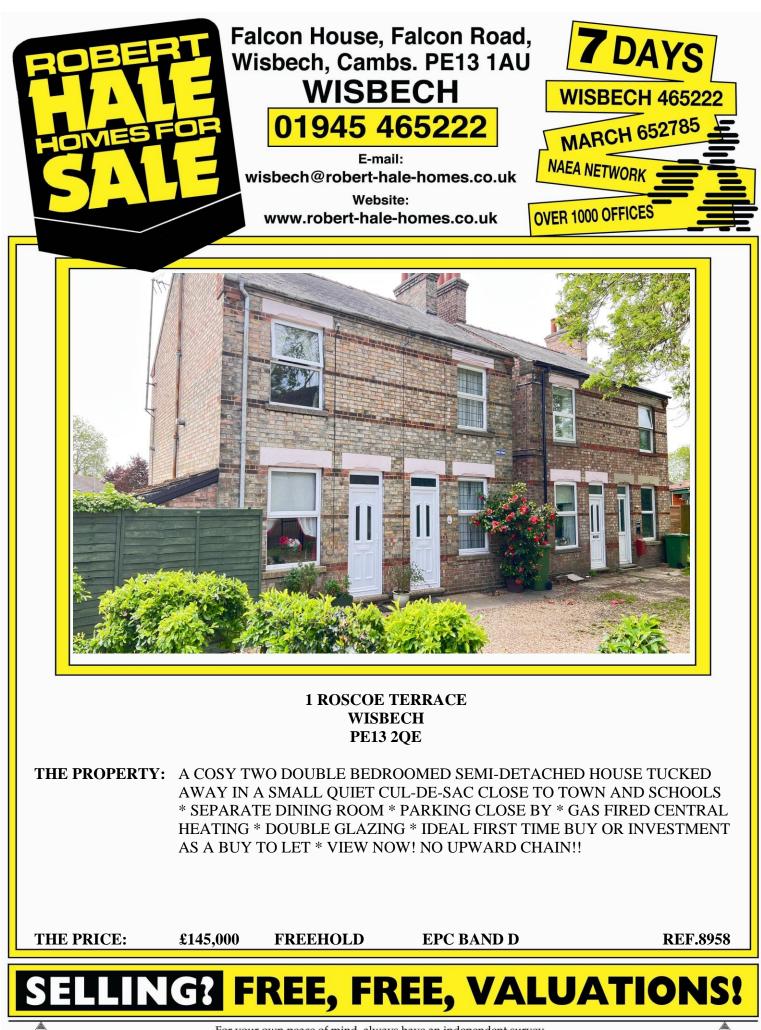

## **REF:8958 1 ROSCOE TERRACE, WISBECH**

| COUNCIL TAX:          | BAND A FENLAND DISTRICT COUNCIL                                                                                                                                                                                                                                          |
|-----------------------|--------------------------------------------------------------------------------------------------------------------------------------------------------------------------------------------------------------------------------------------------------------------------|
| HOW TO GET THERE:     | From the Wisbech town centre car park take the Church Terrace exit turning right into West Street. Then turn third right into Victoria Road, then second left into Milner Road, then first right into Goldings Place. Park and take the `walk thru` into Roscoe Terrace. |
| THE ACCOMMODATION:    | (Dimensions given are approximate only)                                                                                                                                                                                                                                  |
| LOUNGE:               | 11' 1" (max) x 9' 10" (max) With feature fire surround.                                                                                                                                                                                                                  |
| <b>DINING ROOM:</b>   | 12' 7" (max) x 11' (max) With feature exposed brick fire surround, stairway off.                                                                                                                                                                                         |
| KITCHEN:              | 10' 1" (max) x 7' 2" (max) With wall cupboards, display shelving, preparation surfaces with drawers & cupboards under, inset stainless steel single drainer sink unit with cupboard under, utility recess.                                                               |
| FIRST FLOOR:          |                                                                                                                                                                                                                                                                          |
| LANDING:              |                                                                                                                                                                                                                                                                          |
| BATHROOM/W.C.:        | With low level W.C., pedestal wash basin with mixer tap & tiled splash back, panelled bath with mixer tap & shower attachment, built in airing cupboard housing Biasi gas fired wall mounted combi-boiler.                                                               |
| <b>BEDROOM NO 1</b> : | 11' (max) x 9' 9" (max)                                                                                                                                                                                                                                                  |
| <b>BEDROOM NO 2:</b>  | 11' (max) x 10' (max) Leads to bathroom.                                                                                                                                                                                                                                 |
| OUTSIDE:              |                                                                                                                                                                                                                                                                          |
| GARDENS:              | Shingle parking area to front. Timber gate to side opens onto a paved pathway leading to<br>the enclosed low maintenance rear garden which is down to shingle with a paved patio                                                                                         |