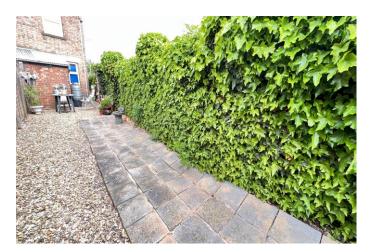

## **REF:8958 1 ROSCOE TERRACE, WISBECH**

| COUNCIL TAX:          | BAND A FENLAND DISTRICT COUNCIL                                                                                                                                                                                                                                          |
|-----------------------|--------------------------------------------------------------------------------------------------------------------------------------------------------------------------------------------------------------------------------------------------------------------------|
| HOW TO GET THERE:     | From the Wisbech town centre car park take the Church Terrace exit turning right into West Street. Then turn third right into Victoria Road, then second left into Milner Road, then first right into Goldings Place. Park and take the `walk thru` into Roscoe Terrace. |
| THE ACCOMMODATION:    | (Dimensions given are approximate only)                                                                                                                                                                                                                                  |
| LOUNGE:               | 11' 1" (max) x 9' 10" (max) With feature fire surround.                                                                                                                                                                                                                  |
| <b>DINING ROOM:</b>   | 12' 7" (max) x 11' (max) With feature exposed brick fire surround, stairway off.                                                                                                                                                                                         |
| KITCHEN:              | 10' 1" (max) x 7' 2" (max) With wall cupboards, display shelving, preparation surfaces with drawers & cupboards under, inset stainless steel single drainer sink unit with cupboard under, utility recess.                                                               |
| FIRST FLOOR:          |                                                                                                                                                                                                                                                                          |
| LANDING:              |                                                                                                                                                                                                                                                                          |
| BATHROOM/W.C.:        | With low level W.C., pedestal wash basin with mixer tap & tiled splash back, panelled bath with mixer tap & shower attachment, built in airing cupboard housing Biasi gas fired wall mounted combi-boiler.                                                               |
| <b>BEDROOM NO 1</b> : | 11' (max) x 9' 9" (max)                                                                                                                                                                                                                                                  |
| <b>BEDROOM NO 2:</b>  | 11' (max) x 10' (max) Leads to bathroom.                                                                                                                                                                                                                                 |
| OUTSIDE:              |                                                                                                                                                                                                                                                                          |
| GARDENS:              | Shingle parking area to front. Timber gate to side opens onto a paved pathway leading to<br>the enclosed low maintenance rear garden which is down to shingle with a paved patio                                                                                         |

Shingle parking area to front. Timber gate to side opens onto a paved pathway leading to the enclosed low maintenance rear garden which is down to shingle with a paved patio area and a concrete courtyard.