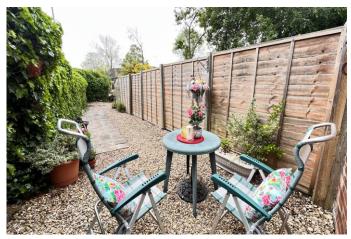

## **REF:8958 1 ROSCOE TERRACE, WISBECH**

| COUNCIL TAX:          | BAND A FENLAND DISTRICT COUNCIL                                                                                                                                                                                                                                          |
|-----------------------|--------------------------------------------------------------------------------------------------------------------------------------------------------------------------------------------------------------------------------------------------------------------------|
| HOW TO GET THERE:     | From the Wisbech town centre car park take the Church Terrace exit turning right into West Street. Then turn third right into Victoria Road, then second left into Milner Road, then first right into Goldings Place. Park and take the `walk thru` into Roscoe Terrace. |
| THE ACCOMMODATION:    | (Dimensions given are approximate only)                                                                                                                                                                                                                                  |
| LOUNGE:               | 11' 1" (max) x 9' 10" (max) With feature fire surround.                                                                                                                                                                                                                  |
| <b>DINING ROOM:</b>   | 12' 7" (max) x 11' (max) With feature exposed brick fire surround, stairway off.                                                                                                                                                                                         |
| KITCHEN:              | 10' 1" (max) x 7' 2" (max) With wall cupboards, display shelving, preparation surfaces with drawers & cupboards under, inset stainless steel single drainer sink unit with cupboard under, utility recess.                                                               |
| FIRST FLOOR:          |                                                                                                                                                                                                                                                                          |
| LANDING:              |                                                                                                                                                                                                                                                                          |
| BATHROOM/W.C.:        | With low level W.C., pedestal wash basin with mixer tap & tiled splash back, panelled bath with mixer tap & shower attachment, built in airing cupboard housing Biasi gas fired wall mounted combi-boiler.                                                               |
| <b>BEDROOM NO 1</b> : | 11' (max) x 9' 9" (max)                                                                                                                                                                                                                                                  |
| <b>BEDROOM NO 2:</b>  | 11' (max) x 10' (max) Leads to bathroom.                                                                                                                                                                                                                                 |
| OUTSIDE:              |                                                                                                                                                                                                                                                                          |
| GARDENS:              | Shingle parking area to front. Timber gate to side opens onto a paved pathway leading to<br>the enclosed low maintenance rear garden which is down to shingle with a paved patio                                                                                         |

Shingle parking area to front. Timber gate to side opens onto a paved pathway leading to the enclosed low maintenance rear garden which is down to shingle with a paved patio area and a concrete courtyard.