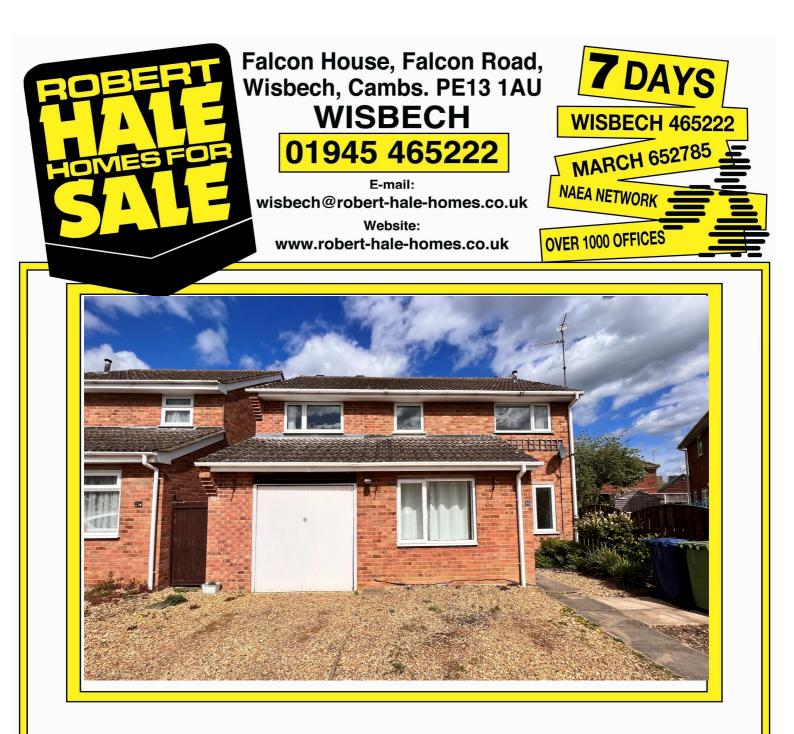

## 24, ABINGTONGROVE ELM, PE14 0BL

**THE PROPERTY:** MODERN, SPACIOUS FOUR DOUBLE BEDROOMED DETACHED HOUSE SITUATED ON A POPULAR RESIDENTIAL DEVELOIPMENT IN THIS HIGHLY SOUGHT AFTER VILLAGE WITH ITS OWN PUB, SHOP, POST OFFICE \* 22` LOUNGE \* 15` FITTED KITCHEN WITH RANGE! \* MASTER BEDROOM WITH EN SUITE SHOWER ROOM/W.C \* USEFUL UTILITY \* GAS FIRED CENTRAL HEATING \* DOUBLE GLAZING \* GARAGE \* ENCLOSED LOW MAINTENANCE GARDENS TO REAR \* VIEW QUICKLY!

## REF: 8950 24, ABINGTON GROV, ELM

| COUNCIL TAX:           | BAND C FENLAND DISTRICT COUNCIL                                                                                                                                                                                                                                                                                                                                 |
|------------------------|-----------------------------------------------------------------------------------------------------------------------------------------------------------------------------------------------------------------------------------------------------------------------------------------------------------------------------------------------------------------|
| HOW TO GET THERE:      | From the Wisbech office turn right onto the dual carriageway. Follow the main road for about 1.4 miles then turn right at the China Rose Takeaway signed Elm & Friday Bridge. Follow the road into the village and after passing the Sportsman Pub on the right hand side turn first right into Abington Grove. The property is shortly on the right hand side. |
| THE ACCOMMODATION:     | (Dimensions given are approximate only)                                                                                                                                                                                                                                                                                                                         |
| ENTRANCE HALL:         | With tiled floor;                                                                                                                                                                                                                                                                                                                                               |
| LOUNGE/DINER:          | 22'10"*(max) x 10'9"(max) 'L' shaped with laminate floor, double glazed patio doors to rear garden, stairway off;                                                                                                                                                                                                                                               |
| GROUND FLOOR BEDROOM   | <b>NO 5:</b> 13'9"(max) x 8'1"(max) with laminate floor, built in store cupboard;                                                                                                                                                                                                                                                                               |
| FITTED KITCHEN:        | 15'2"(max) x 8'3"(max) with tiled floor, preparation surfaces with drawers & cupboards under, 1 ½ bowl stainless steel single drainer sink unit with mixer tap & cupboards under, FLAVEL DUEL FUEL COOKER, electric hob hood, tiled splash back, space/plumbing for dishwasher, range of wall cupboards, space for fridge freezer;                              |
| DINING ROOM:           | 9'2"(max) x 9'7"(max) with tiled floor;                                                                                                                                                                                                                                                                                                                         |
| INNER LOBBY/UTILITY:   | 9'9"(max) x 5'10"(max) with laminate floor;                                                                                                                                                                                                                                                                                                                     |
| FIRST FLOOR:           |                                                                                                                                                                                                                                                                                                                                                                 |
| LANDING:               | With access to loft housing gas fired combi boiler;                                                                                                                                                                                                                                                                                                             |
| BATHROOM/W.C.:         | With panelled bath with mixer tap & shower attachment, pedestal wash basin, low level w.c., built in airing cupboard with plumbing for washing machine;                                                                                                                                                                                                         |
| BEDROOM NO 1:          | 17'4"(max) x 9'7"(max) with range of built in wardrobe/cupboards, bedside tables & a blanket cupboard;                                                                                                                                                                                                                                                          |
| EN SUITE SHOWER ROOM/W | <b>/.C.:</b> With pedestal wash basin, low level w.c., Quadrant shower cubicle with Triton electric shower, part tiled walls, extractor fan;                                                                                                                                                                                                                    |
| <b>BEDROOM NO 2:</b>   | 14`1"(max) x 10`11"(max) `L` shaped;                                                                                                                                                                                                                                                                                                                            |
| <b>BEDROOM NO 3:</b>   | 10`11"(max) x 10`5"(max) `L` shaped;                                                                                                                                                                                                                                                                                                                            |
| <b>BEDROOM NO 4:</b>   | 8`2"(max) x 8`5"(max);                                                                                                                                                                                                                                                                                                                                          |
| OUTSIDE:               | COLD WATER TAP: OUTSIE LIGHTS: STORE SHED: EXTERNAL POWER POINTS:                                                                                                                                                                                                                                                                                               |
| GARAGE:                | 14'3"(max) x 9'9"(max) with up & over door, power & lighting , wall cupboards;                                                                                                                                                                                                                                                                                  |
| GARDENS:               | To front down to a shingle multi vehicle off road parking area and a paved pathway to the font entrance door. Timber gate to side leads to the enclosed rear garden which is part laid to lawn with wood chippings, raised bed, decking and paved pathways;                                                                                                     |