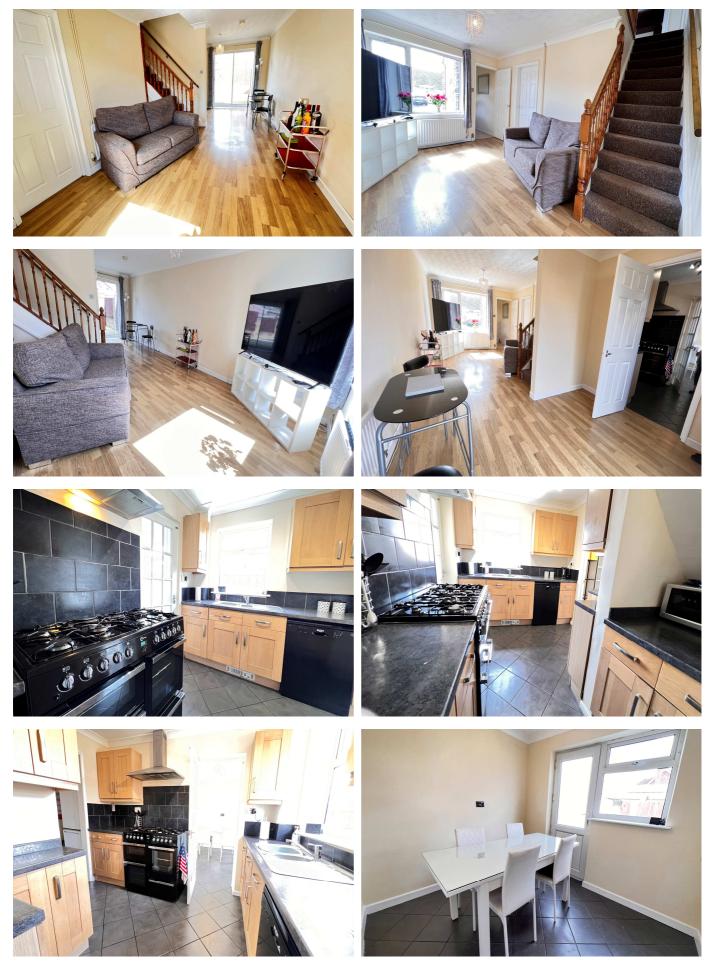

## REF: 8950 24, ABINGTON GROV, ELM

| COUNCIL TAX:           | BAND C FENLAND DISTRICT COUNCIL                                                                                                                                                                                                                                                                                                                                 |
|------------------------|-----------------------------------------------------------------------------------------------------------------------------------------------------------------------------------------------------------------------------------------------------------------------------------------------------------------------------------------------------------------|
| HOW TO GET THERE:      | From the Wisbech office turn right onto the dual carriageway. Follow the main road for about 1.4 miles then turn right at the China Rose Takeaway signed Elm & Friday Bridge. Follow the road into the village and after passing the Sportsman Pub on the right hand side turn first right into Abington Grove. The property is shortly on the right hand side. |
| THE ACCOMMODATION:     | (Dimensions given are approximate only)                                                                                                                                                                                                                                                                                                                         |
| ENTRANCE HALL:         | With tiled floor;                                                                                                                                                                                                                                                                                                                                               |
| LOUNGE/DINER:          | 22'10"*(max) x 10'9"(max) 'L' shaped with laminate floor, double glazed patio doors to rear garden, stairway off;                                                                                                                                                                                                                                               |
| GROUND FLOOR BEDROOM   | <b>NO 5:</b> 13'9"(max) x 8'1"(max) with laminate floor, built in store cupboard;                                                                                                                                                                                                                                                                               |
| FITTED KITCHEN:        | 15'2"(max) x 8'3"(max) with tiled floor, preparation surfaces with drawers & cupboards under, 1 ½ bowl stainless steel single drainer sink unit with mixer tap & cupboards under, FLAVEL DUEL FUEL COOKER, electric hob hood, tiled splash back, space/plumbing for dishwasher, range of wall cupboards, space for fridge freezer;                              |
| DINING ROOM:           | 9'2"(max) x 9'7"(max) with tiled floor;                                                                                                                                                                                                                                                                                                                         |
| INNER LOBBY/UTILITY:   | 9'9"(max) x 5'10"(max) with laminate floor;                                                                                                                                                                                                                                                                                                                     |
| FIRST FLOOR:           |                                                                                                                                                                                                                                                                                                                                                                 |
| LANDING:               | With access to loft housing gas fired combi boiler;                                                                                                                                                                                                                                                                                                             |
| BATHROOM/W.C.:         | With panelled bath with mixer tap & shower attachment, pedestal wash basin, low level w.c., built in airing cupboard with plumbing for washing machine;                                                                                                                                                                                                         |
| BEDROOM NO 1:          | 17'4"(max) x 9'7"(max) with range of built in wardrobe/cupboards, bedside tables & a blanket cupboard;                                                                                                                                                                                                                                                          |
| EN SUITE SHOWER ROOM/W | <b>/.C.:</b> With pedestal wash basin, low level w.c., Quadrant shower cubicle with Triton electric shower, part tiled walls, extractor fan;                                                                                                                                                                                                                    |
| <b>BEDROOM NO 2:</b>   | 14`1"(max) x 10`11"(max) `L` shaped;                                                                                                                                                                                                                                                                                                                            |
| <b>BEDROOM NO 3:</b>   | 10`11"(max) x 10`5"(max) `L` shaped;                                                                                                                                                                                                                                                                                                                            |
| <b>BEDROOM NO 4:</b>   | 8`2"(max) x 8`5"(max);                                                                                                                                                                                                                                                                                                                                          |
| OUTSIDE:               | COLD WATER TAP: OUTSIE LIGHTS: STORE SHED: EXTERNAL POWER POINTS:                                                                                                                                                                                                                                                                                               |
| GARAGE:                | 14'3"(max) x 9'9"(max) with up & over door, power & lighting , wall cupboards;                                                                                                                                                                                                                                                                                  |
| GARDENS:               | To front down to a shingle multi vehicle off road parking area and a paved pathway to the font entrance door. Timber gate to side leads to the enclosed rear garden which is part laid to lawn with wood chippings, raised bed, decking and paved pathways;                                                                                                     |