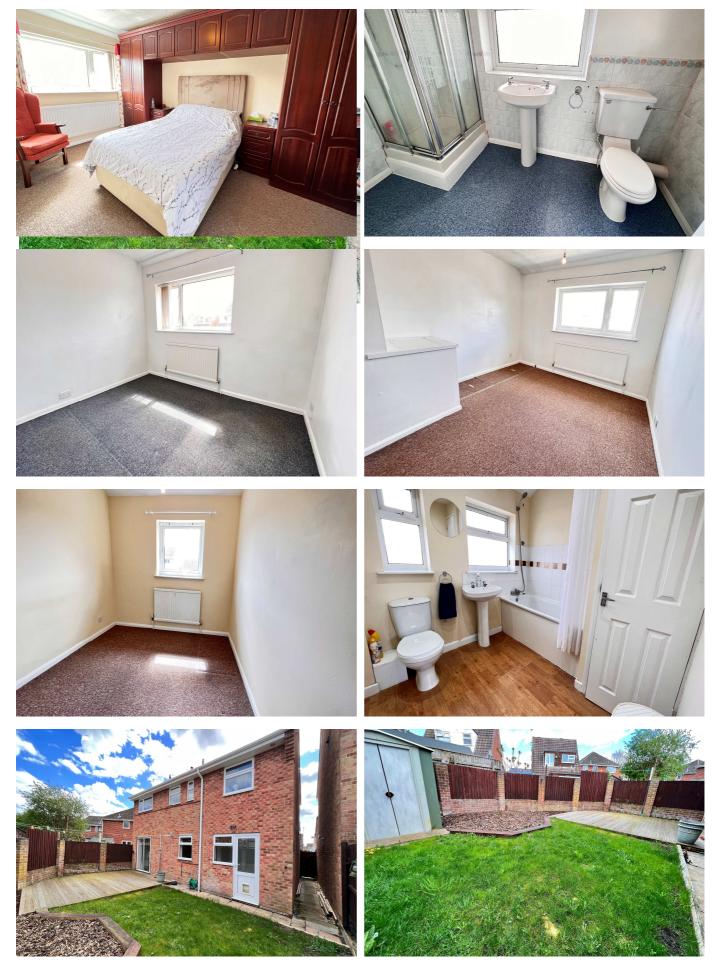

## REF: 8950 24, ABINGTON GROV, ELM

| COUNCIL TAX:           | BAND C FENLAND DISTRICT COUNCIL                                                                                                                                                                                                                                                                                                                                 |
|------------------------|-----------------------------------------------------------------------------------------------------------------------------------------------------------------------------------------------------------------------------------------------------------------------------------------------------------------------------------------------------------------|
| HOW TO GET THERE:      | From the Wisbech office turn right onto the dual carriageway. Follow the main road for about 1.4 miles then turn right at the China Rose Takeaway signed Elm & Friday Bridge. Follow the road into the village and after passing the Sportsman Pub on the right hand side turn first right into Abington Grove. The property is shortly on the right hand side. |
| THE ACCOMMODATION:     | (Dimensions given are approximate only)                                                                                                                                                                                                                                                                                                                         |
| ENTRANCE HALL:         | With tiled floor;                                                                                                                                                                                                                                                                                                                                               |
| LOUNGE/DINER:          | 22'10"*(max) x 10'9"(max) 'L' shaped with laminate floor, double glazed patio doors to rear garden, stairway off;                                                                                                                                                                                                                                               |
| GROUND FLOOR BEDROOM   | <b>NO 5:</b> 13'9"(max) x 8'1"(max) with laminate floor, built in store cupboard;                                                                                                                                                                                                                                                                               |
| FITTED KITCHEN:        | 15'2"(max) x 8'3"(max) with tiled floor, preparation surfaces with drawers & cupboards under, 1 ½ bowl stainless steel single drainer sink unit with mixer tap & cupboards under, FLAVEL DUEL FUEL COOKER, electric hob hood, tiled splash back, space/plumbing for dishwasher, range of wall cupboards, space for fridge freezer;                              |
| DINING ROOM:           | 9'2"(max) x 9'7"(max) with tiled floor;                                                                                                                                                                                                                                                                                                                         |
| INNER LOBBY/UTILITY:   | 9'9"(max) x 5'10"(max) with laminate floor;                                                                                                                                                                                                                                                                                                                     |
| FIRST FLOOR:           |                                                                                                                                                                                                                                                                                                                                                                 |
| LANDING:               | With access to loft housing gas fired combi boiler;                                                                                                                                                                                                                                                                                                             |
| BATHROOM/W.C.:         | With panelled bath with mixer tap & shower attachment, pedestal wash basin, low level w.c., built in airing cupboard with plumbing for washing machine;                                                                                                                                                                                                         |
| BEDROOM NO 1:          | 17'4"(max) x 9'7"(max) with range of built in wardrobe/cupboards, bedside tables & a blanket cupboard;                                                                                                                                                                                                                                                          |
| EN SUITE SHOWER ROOM/W | <b>/.C.:</b> With pedestal wash basin, low level w.c., Quadrant shower cubicle with Triton electric shower, part tiled walls, extractor fan;                                                                                                                                                                                                                    |
| <b>BEDROOM NO 2:</b>   | 14`1"(max) x 10`11"(max) `L` shaped;                                                                                                                                                                                                                                                                                                                            |
| <b>BEDROOM NO 3:</b>   | 10`11"(max) x 10`5"(max) `L` shaped;                                                                                                                                                                                                                                                                                                                            |
| <b>BEDROOM NO 4:</b>   | 8`2"(max) x 8`5"(max);                                                                                                                                                                                                                                                                                                                                          |
| OUTSIDE:               | COLD WATER TAP: OUTSIE LIGHTS: STORE SHED: EXTERNAL POWER POINTS:                                                                                                                                                                                                                                                                                               |
| GARAGE:                | 14'3"(max) x 9'9"(max) with up & over door, power & lighting , wall cupboards;                                                                                                                                                                                                                                                                                  |
| GARDENS:               | To front down to a shingle multi vehicle off road parking area and a paved pathway to the font entrance door. Timber gate to side leads to the enclosed rear garden which is part laid to lawn with wood chippings, raised bed, decking and paved pathways;                                                                                                     |