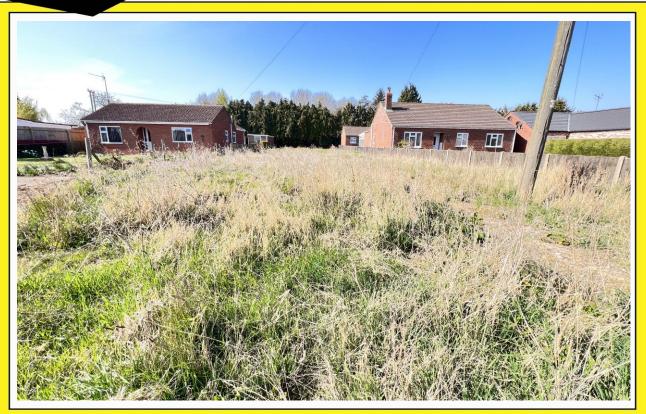

**THE PROPERTY:** A BULIDING PLOT WITH OUTLINE PLANNING PERMISSION FOR A SELF

BUILD 3 BEDROOM BUNGALOW WITH GARAGE \* KINGS LYNN & WEST NORFOLK PLANNING REF: 25/00112/0 \* APPROX DIMENSIONS (SUBJECT TO SURVEY) 14.5m x 58.5m \* LOCATED IN A POPULAR NORFOLK VILLAGE

\* CALL US NOW!!

THE PRICE: £110,000 FREEHOLD REF. 8945