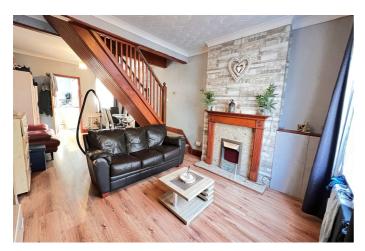

side on the corner with Cannon Terrace.

**THE ACCOMMODATION:** (Dimensions given are approximate only)

**LOUNGE/DINER**: 25'6"(max) x 12'7"(max) with laminate floor, stairway off, feature fire surround.