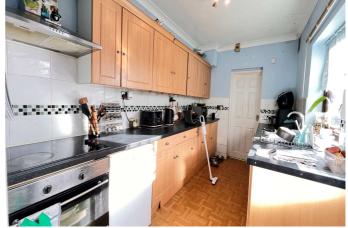

KITCHEN: 13'(max) x 7'7"(max) with built electric hob, electric hob hood, built in electric oven,

preparation surfaces with drawers & cupboards under, range of wall cupboards, part tiled walls, space/plumbing for automatic washing machine, inset stainless steel single drainer

1 ½ bowl sink unit with mixer tap;