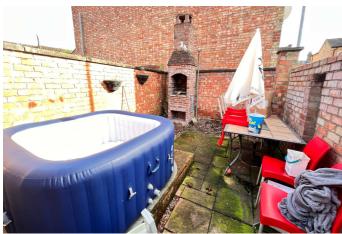

OUTSIDE: COLD WATER TAP: OUTHOUSE:

**GARDENS:** Enclosed low maintenance courtyard to rear with brick bbq.