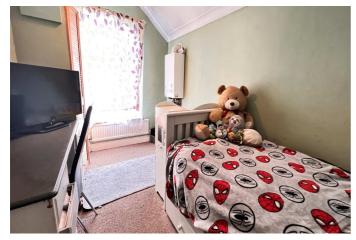

FIRST FLOOR:

**LANDING:** With access to loft;

**BEDROOM NO 1**: 12'8"(max) x 11'1"(max);

**BEDROOM NO 2:** 11'(max) x 9'5"(max);

**BEDROOM NO 3:** 12'7"(max) x 7'1"(max) with Vokera gas fired wall mounted combi boiler;