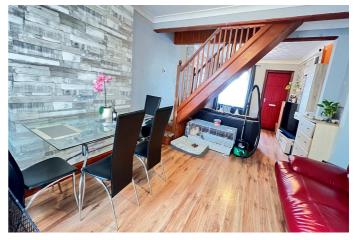

side on the corner with Cannon Terrace.

**THE ACCOMMODATION:** (Dimensions given are approximate only)

**LOUNGE/DINER**: 25'6"(max) x 12'7"(max) with laminate floor, stairway off, feature fire surround.

KITCHEN: 13'(max) x 7'7"(max) with built electric hob, electric hob hood, built in electric oven,

preparation surfaces with drawers & cupboards under, range of wall cupboards, part tiled walls, space/plumbing for automatic washing machine, inset stainless steel single drainer