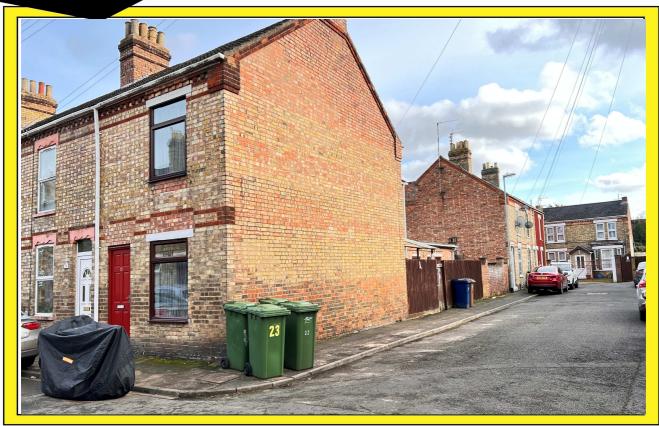

## 19, CANNON STREET WISBECH, PE13 2QW

THE PROPERTY: DECEPTIVELY SPACIOUS THREE BEDROOMED END TERRACED HOUSE

SITUATED WITHIN EASY ACCESS TO TOWN CENTRE & SCHOOLS \* 25`

LOUNGE \* 13' KITCHEN WITH BUILT IN OVEN & HOB \* GAS FIRED

CENTRAL HEATING \* DOUBLE GLAZING \* ENCLOSED LOW

MAINTENANCE COURTYARD GARDEN TO REAR \* IDEAL FIRST TIME BUY

OR INVESTMENT AS A BUY TO LET \* VIEW QUICKLY!

THE PRICE: OIEO £136,000 FREEHOLD EPC BAND D REF. 8921

#### REF: 8921 19, CANNON STREET, WISBECH

COUNCIL TAX: BAND A FENLAND DISTRICT COUNCIL

**HOW TO GET THERE:** From the Wisbech Church Terrace car park take the Church Terrace exit and turn right

into West Street. Then turn third right into Cannon Street. The property is on the left hand

side on the corner with Cannon Terrace.

**THE ACCOMMODATION:** (Dimensions given are approximate only)

**LOUNGE/DINER**: 25'6"(max) x 12'7"(max) with laminate floor, stairway off, feature fire surround.