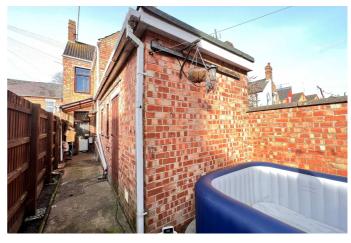

OUTSIDE: COLD WATER TAP: OUTHOUSE:

**GARDENS:** Enclosed low maintenance courtyard to rear with brick bbq.