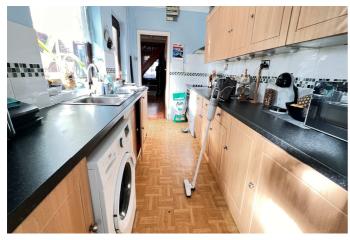

KITCHEN: 13'(max) x 7'7"(max) with built electric hob, electric hob hood, built in electric oven,

preparation surfaces with drawers & cupboards under, range of wall cupboards, part tiled walls, space/plumbing for automatic washing machine, inset stainless steel single drainer

1 ½ bowl sink unit with mixer tap;