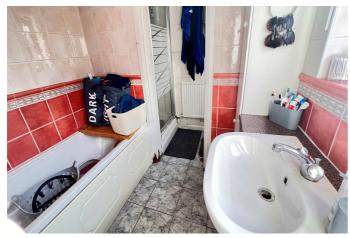

#### GROUND FLOOR BATHROOM/W.C./SHOWER ROOM:

With tiled and screened shower cubicle with Triton electric shower, low level w.c., tiled floor, tiled walls, panelled bath, hand wash basin with mixer tap & cupboards under;