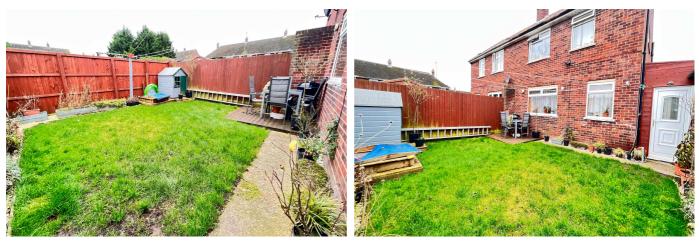

#### REF: 8920 23, COCKETTS DRIVE, WISBECH

| COUNCIL TAX:          | BAND A                                                                                                                                                                                                                                                                               | FENLAND DISTRICT COUNCIL                                                                                                                                                                                                                                                                                                         |
|-----------------------|--------------------------------------------------------------------------------------------------------------------------------------------------------------------------------------------------------------------------------------------------------------------------------------|----------------------------------------------------------------------------------------------------------------------------------------------------------------------------------------------------------------------------------------------------------------------------------------------------------------------------------|
| HOW TO GET THERE:     | From the Wisbech office turn right onto the dual carriageway, at the second set of traffic lights turn left into Norwich Road. Then seventh right into Boyces Road. The first left into Claremont Road, then first left into Cocketts Drive. The property is on the right hand side. |                                                                                                                                                                                                                                                                                                                                  |
| THE ACCOMMODATION:    | (Dimensions given are approximate only)                                                                                                                                                                                                                                              |                                                                                                                                                                                                                                                                                                                                  |
| ENTRANCE L.OBBY:      | With store and workshop adjoining;                                                                                                                                                                                                                                                   |                                                                                                                                                                                                                                                                                                                                  |
| LOUNGE:               | 19'8"(max) x 12'9"(max) with feature fire surround, stairway off, understairs cupboard;                                                                                                                                                                                              |                                                                                                                                                                                                                                                                                                                                  |
| KITCHEN/DINER:        | hood, part tile<br>single drainer<br>automatic was                                                                                                                                                                                                                                   | "(max) with range of wall cupboards, electric cooker point, electric hob<br>d walls, Vokra gas fired wall mounted combi boiler, inst stainless steel<br>1 ½ bowl sink unit with mixer tap & cupboards under, space/plumbing for<br>hing machine, display cupboards with glazed doors, preparation surfaces<br>c cupboards under; |
| FIRST FLOOR:          |                                                                                                                                                                                                                                                                                      |                                                                                                                                                                                                                                                                                                                                  |
| LANDING:              | With access to                                                                                                                                                                                                                                                                       | loft;                                                                                                                                                                                                                                                                                                                            |
| BATHROOM/W.C.:        |                                                                                                                                                                                                                                                                                      | d wash basin with mixer tap & cupboards under, panelled bath with mixer ectric shower overhead, low level w.c., part tiled walls;                                                                                                                                                                                                |
| <b>BEDROOM NO 1</b> : | 13`2"(max) x 9                                                                                                                                                                                                                                                                       | "3"(max) with built in wardrobe/cupboard;                                                                                                                                                                                                                                                                                        |
| <b>BEDROOM NO 2:</b>  | 12`10"(max) x 9`2"(max) `L` shaped;                                                                                                                                                                                                                                                  |                                                                                                                                                                                                                                                                                                                                  |
| <b>BEDROOM NO 3:</b>  | 9`8"(max) x 6`                                                                                                                                                                                                                                                                       | 5"(max) with wardrobe/storage recess;                                                                                                                                                                                                                                                                                            |
| OUTSIDE:              | SECURITY L                                                                                                                                                                                                                                                                           | IGHTS: COLD WATER TAP: TIMBER STORE SHED:                                                                                                                                                                                                                                                                                        |
| GARDENS:              |                                                                                                                                                                                                                                                                                      | mature conifer trees and down to a shingle multi vehicle off road parking<br>ad gardens to rear, laid to lawn with decking area;                                                                                                                                                                                                 |