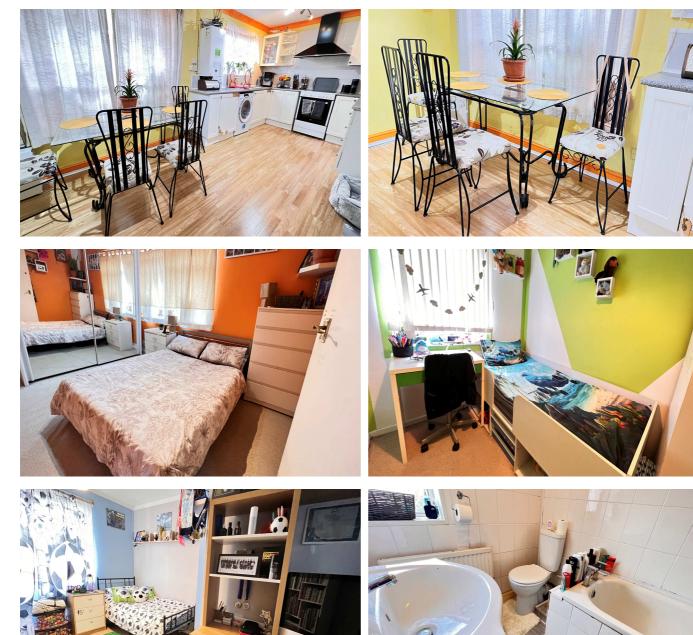

#### REF: 8920 23, COCKETTS DRIVE, WISBECH

| COUNCIL TAX:          | BAND A                                                                                                                                                                                                                                                                               | FENLAND DISTRICT COUNCIL                                                                                                                                                                                                                                                                                                         |
|-----------------------|--------------------------------------------------------------------------------------------------------------------------------------------------------------------------------------------------------------------------------------------------------------------------------------|----------------------------------------------------------------------------------------------------------------------------------------------------------------------------------------------------------------------------------------------------------------------------------------------------------------------------------|
| HOW TO GET THERE:     | From the Wisbech office turn right onto the dual carriageway, at the second set of traffic lights turn left into Norwich Road. Then seventh right into Boyces Road. The first left into Claremont Road, then first left into Cocketts Drive. The property is on the right hand side. |                                                                                                                                                                                                                                                                                                                                  |
| THE ACCOMMODATION:    | (Dimensions given are approximate only)                                                                                                                                                                                                                                              |                                                                                                                                                                                                                                                                                                                                  |
| ENTRANCE L.OBBY:      | With store and workshop adjoining;                                                                                                                                                                                                                                                   |                                                                                                                                                                                                                                                                                                                                  |
| LOUNGE:               | 19'8"(max) x 12'9"(max) with feature fire surround, stairway off, understairs cupboard;                                                                                                                                                                                              |                                                                                                                                                                                                                                                                                                                                  |
| KITCHEN/DINER:        | hood, part tile<br>single drainer<br>automatic was                                                                                                                                                                                                                                   | "(max) with range of wall cupboards, electric cooker point, electric hob<br>d walls, Vokra gas fired wall mounted combi boiler, inst stainless steel<br>1 ½ bowl sink unit with mixer tap & cupboards under, space/plumbing for<br>hing machine, display cupboards with glazed doors, preparation surfaces<br>c cupboards under; |
| FIRST FLOOR:          |                                                                                                                                                                                                                                                                                      |                                                                                                                                                                                                                                                                                                                                  |
| LANDING:              | With access to                                                                                                                                                                                                                                                                       | loft;                                                                                                                                                                                                                                                                                                                            |
| BATHROOM/W.C.:        |                                                                                                                                                                                                                                                                                      | d wash basin with mixer tap & cupboards under, panelled bath with mixer ectric shower overhead, low level w.c., part tiled walls;                                                                                                                                                                                                |
| <b>BEDROOM NO 1</b> : | 13`2"(max) x 9                                                                                                                                                                                                                                                                       | "3"(max) with built in wardrobe/cupboard;                                                                                                                                                                                                                                                                                        |
| <b>BEDROOM NO 2:</b>  | 12`10"(max) x 9`2"(max) `L` shaped;                                                                                                                                                                                                                                                  |                                                                                                                                                                                                                                                                                                                                  |
| <b>BEDROOM NO 3:</b>  | 9`8"(max) x 6`                                                                                                                                                                                                                                                                       | 5"(max) with wardrobe/storage recess;                                                                                                                                                                                                                                                                                            |
| OUTSIDE:              | SECURITY L                                                                                                                                                                                                                                                                           | IGHTS: COLD WATER TAP: TIMBER STORE SHED:                                                                                                                                                                                                                                                                                        |
| GARDENS:              |                                                                                                                                                                                                                                                                                      | mature conifer trees and down to a shingle multi vehicle off road parking<br>ad gardens to rear, laid to lawn with decking area;                                                                                                                                                                                                 |