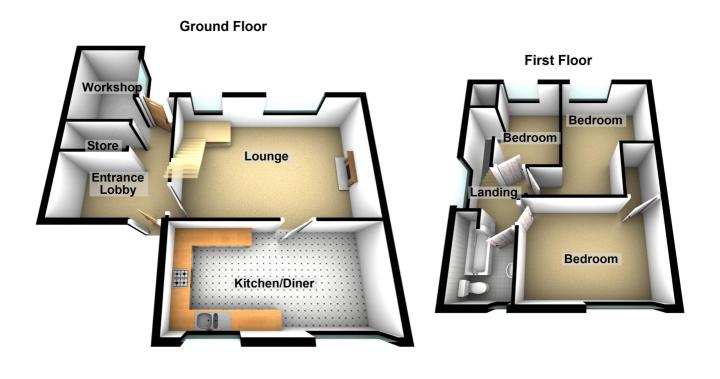

#### REF: 8920 23, COCKETTS DRIVE, WISBECH

| COUNCIL TAX:          | BAND A                                                                                                                                                                                                                                                                               | FENLAND DISTRICT COUNCIL                                                                                                                                                                                                                                                                                                         |
|-----------------------|--------------------------------------------------------------------------------------------------------------------------------------------------------------------------------------------------------------------------------------------------------------------------------------|----------------------------------------------------------------------------------------------------------------------------------------------------------------------------------------------------------------------------------------------------------------------------------------------------------------------------------|
| HOW TO GET THERE:     | From the Wisbech office turn right onto the dual carriageway, at the second set of traffic lights turn left into Norwich Road. Then seventh right into Boyces Road. The first left into Claremont Road, then first left into Cocketts Drive. The property is on the right hand side. |                                                                                                                                                                                                                                                                                                                                  |
| THE ACCOMMODATION:    | (Dimensions given are approximate only)                                                                                                                                                                                                                                              |                                                                                                                                                                                                                                                                                                                                  |
| ENTRANCE L.OBBY:      | With store and workshop adjoining;                                                                                                                                                                                                                                                   |                                                                                                                                                                                                                                                                                                                                  |
| LOUNGE:               | 19'8"(max) x 12'9"(max) with feature fire surround, stairway off, understairs cupboard;                                                                                                                                                                                              |                                                                                                                                                                                                                                                                                                                                  |
| KITCHEN/DINER:        | hood, part tile<br>single drainer<br>automatic was                                                                                                                                                                                                                                   | "(max) with range of wall cupboards, electric cooker point, electric hob<br>d walls, Vokra gas fired wall mounted combi boiler, inst stainless steel<br>1 ½ bowl sink unit with mixer tap & cupboards under, space/plumbing for<br>hing machine, display cupboards with glazed doors, preparation surfaces<br>c cupboards under; |
| FIRST FLOOR:          |                                                                                                                                                                                                                                                                                      |                                                                                                                                                                                                                                                                                                                                  |
| LANDING:              | With access to                                                                                                                                                                                                                                                                       | loft;                                                                                                                                                                                                                                                                                                                            |
| BATHROOM/W.C.:        |                                                                                                                                                                                                                                                                                      | d wash basin with mixer tap & cupboards under, panelled bath with mixer ectric shower overhead, low level w.c., part tiled walls;                                                                                                                                                                                                |
| <b>BEDROOM NO 1</b> : | 13`2"(max) x 9                                                                                                                                                                                                                                                                       | "3"(max) with built in wardrobe/cupboard;                                                                                                                                                                                                                                                                                        |
| <b>BEDROOM NO 2:</b>  | 12`10"(max) x 9`2"(max) `L` shaped;                                                                                                                                                                                                                                                  |                                                                                                                                                                                                                                                                                                                                  |
| <b>BEDROOM NO 3:</b>  | 9`8"(max) x 6`                                                                                                                                                                                                                                                                       | 5"(max) with wardrobe/storage recess;                                                                                                                                                                                                                                                                                            |
| OUTSIDE:              | SECURITY L                                                                                                                                                                                                                                                                           | IGHTS: COLD WATER TAP: TIMBER STORE SHED:                                                                                                                                                                                                                                                                                        |
| GARDENS:              |                                                                                                                                                                                                                                                                                      | mature conifer trees and down to a shingle multi vehicle off road parking<br>ad gardens to rear, laid to lawn with decking area;                                                                                                                                                                                                 |