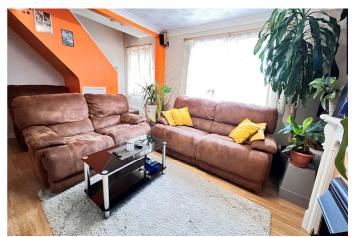

#### REF: 8920 23, COCKETTS DRIVE, WISBECH

| COUNCIL TAX:          | BAND A                                                                                                                                                                                                                                                                               | FENLAND DISTRICT COUNCIL                                                                                                                                                                                                                                                                                                         |
|-----------------------|--------------------------------------------------------------------------------------------------------------------------------------------------------------------------------------------------------------------------------------------------------------------------------------|----------------------------------------------------------------------------------------------------------------------------------------------------------------------------------------------------------------------------------------------------------------------------------------------------------------------------------|
| HOW TO GET THERE:     | From the Wisbech office turn right onto the dual carriageway, at the second set of traffic lights turn left into Norwich Road. Then seventh right into Boyces Road. The first left into Claremont Road, then first left into Cocketts Drive. The property is on the right hand side. |                                                                                                                                                                                                                                                                                                                                  |
| THE ACCOMMODATION:    | (Dimensions given are approximate only)                                                                                                                                                                                                                                              |                                                                                                                                                                                                                                                                                                                                  |
| ENTRANCE L.OBBY:      | With store and workshop adjoining;                                                                                                                                                                                                                                                   |                                                                                                                                                                                                                                                                                                                                  |
| LOUNGE:               | 19'8"(max) x 12'9"(max) with feature fire surround, stairway off, understairs cupboard;                                                                                                                                                                                              |                                                                                                                                                                                                                                                                                                                                  |
| KITCHEN/DINER:        | hood, part tile<br>single drainer<br>automatic was                                                                                                                                                                                                                                   | "(max) with range of wall cupboards, electric cooker point, electric hob<br>d walls, Vokra gas fired wall mounted combi boiler, inst stainless steel<br>1 ½ bowl sink unit with mixer tap & cupboards under, space/plumbing for<br>hing machine, display cupboards with glazed doors, preparation surfaces<br>c cupboards under; |
| FIRST FLOOR:          |                                                                                                                                                                                                                                                                                      |                                                                                                                                                                                                                                                                                                                                  |
| LANDING:              | With access to                                                                                                                                                                                                                                                                       | loft;                                                                                                                                                                                                                                                                                                                            |
| BATHROOM/W.C.:        |                                                                                                                                                                                                                                                                                      | d wash basin with mixer tap & cupboards under, panelled bath with mixer ectric shower overhead, low level w.c., part tiled walls;                                                                                                                                                                                                |
| <b>BEDROOM NO 1</b> : | 13`2"(max) x 9                                                                                                                                                                                                                                                                       | "3"(max) with built in wardrobe/cupboard;                                                                                                                                                                                                                                                                                        |
| <b>BEDROOM NO 2:</b>  | 12`10"(max) x 9`2"(max) `L` shaped;                                                                                                                                                                                                                                                  |                                                                                                                                                                                                                                                                                                                                  |
| <b>BEDROOM NO 3:</b>  | 9`8"(max) x 6`                                                                                                                                                                                                                                                                       | 5"(max) with wardrobe/storage recess;                                                                                                                                                                                                                                                                                            |
| OUTSIDE:              | SECURITY L                                                                                                                                                                                                                                                                           | IGHTS: COLD WATER TAP: TIMBER STORE SHED:                                                                                                                                                                                                                                                                                        |
| GARDENS:              |                                                                                                                                                                                                                                                                                      | mature conifer trees and down to a shingle multi vehicle off road parking<br>ad gardens to rear, laid to lawn with decking area;                                                                                                                                                                                                 |