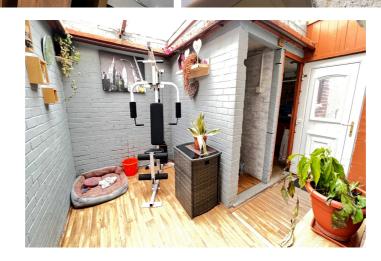

#### REF: 8920 23, COCKETTS DRIVE, WISBECH

| COUNCIL TAX:          | BAND A                                                                                                                                                                                                                                                                               | FENLAND DISTRICT COUNCIL                                                                                                                                                                                                                                                                                                         |
|-----------------------|--------------------------------------------------------------------------------------------------------------------------------------------------------------------------------------------------------------------------------------------------------------------------------------|----------------------------------------------------------------------------------------------------------------------------------------------------------------------------------------------------------------------------------------------------------------------------------------------------------------------------------|
| HOW TO GET THERE:     | From the Wisbech office turn right onto the dual carriageway, at the second set of traffic lights turn left into Norwich Road. Then seventh right into Boyces Road. The first left into Claremont Road, then first left into Cocketts Drive. The property is on the right hand side. |                                                                                                                                                                                                                                                                                                                                  |
| THE ACCOMMODATION:    | (Dimensions given are approximate only)                                                                                                                                                                                                                                              |                                                                                                                                                                                                                                                                                                                                  |
| ENTRANCE L.OBBY:      | With store and workshop adjoining;                                                                                                                                                                                                                                                   |                                                                                                                                                                                                                                                                                                                                  |
| LOUNGE:               | 19'8"(max) x 12'9"(max) with feature fire surround, stairway off, understairs cupboard;                                                                                                                                                                                              |                                                                                                                                                                                                                                                                                                                                  |
| KITCHEN/DINER:        | hood, part tile<br>single drainer<br>automatic was                                                                                                                                                                                                                                   | "(max) with range of wall cupboards, electric cooker point, electric hob<br>d walls, Vokra gas fired wall mounted combi boiler, inst stainless steel<br>1 ½ bowl sink unit with mixer tap & cupboards under, space/plumbing for<br>hing machine, display cupboards with glazed doors, preparation surfaces<br>c cupboards under; |
| FIRST FLOOR:          |                                                                                                                                                                                                                                                                                      |                                                                                                                                                                                                                                                                                                                                  |
| LANDING:              | With access to                                                                                                                                                                                                                                                                       | loft;                                                                                                                                                                                                                                                                                                                            |
| BATHROOM/W.C.:        |                                                                                                                                                                                                                                                                                      | d wash basin with mixer tap & cupboards under, panelled bath with mixer ectric shower overhead, low level w.c., part tiled walls;                                                                                                                                                                                                |
| <b>BEDROOM NO 1</b> : | 13`2"(max) x 9                                                                                                                                                                                                                                                                       | "3"(max) with built in wardrobe/cupboard;                                                                                                                                                                                                                                                                                        |
| <b>BEDROOM NO 2:</b>  | 12`10"(max) x 9`2"(max) `L` shaped;                                                                                                                                                                                                                                                  |                                                                                                                                                                                                                                                                                                                                  |
| <b>BEDROOM NO 3:</b>  | 9`8"(max) x 6`                                                                                                                                                                                                                                                                       | 5"(max) with wardrobe/storage recess;                                                                                                                                                                                                                                                                                            |
| OUTSIDE:              | SECURITY L                                                                                                                                                                                                                                                                           | IGHTS: COLD WATER TAP: TIMBER STORE SHED:                                                                                                                                                                                                                                                                                        |
| GARDENS:              |                                                                                                                                                                                                                                                                                      | mature conifer trees and down to a shingle multi vehicle off road parking<br>ad gardens to rear, laid to lawn with decking area;                                                                                                                                                                                                 |