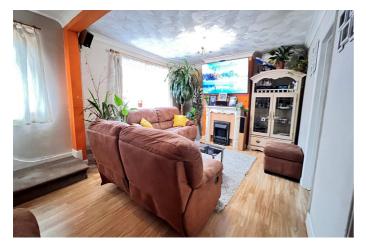

#### REF: 8920 23, COCKETTS DRIVE, WISBECH

| COUNCIL TAX:          | BAND A                                                                                                                                                                                                                                                                               | FENLAND DISTRICT COUNCIL                                                                                                                                                                                                                                                                                                         |
|-----------------------|--------------------------------------------------------------------------------------------------------------------------------------------------------------------------------------------------------------------------------------------------------------------------------------|----------------------------------------------------------------------------------------------------------------------------------------------------------------------------------------------------------------------------------------------------------------------------------------------------------------------------------|
| HOW TO GET THERE:     | From the Wisbech office turn right onto the dual carriageway, at the second set of traffic lights turn left into Norwich Road. Then seventh right into Boyces Road. The first left into Claremont Road, then first left into Cocketts Drive. The property is on the right hand side. |                                                                                                                                                                                                                                                                                                                                  |
| THE ACCOMMODATION:    | (Dimensions given are approximate only)                                                                                                                                                                                                                                              |                                                                                                                                                                                                                                                                                                                                  |
| ENTRANCE L.OBBY:      | With store and workshop adjoining;                                                                                                                                                                                                                                                   |                                                                                                                                                                                                                                                                                                                                  |
| LOUNGE:               | 19'8"(max) x 12'9"(max) with feature fire surround, stairway off, understairs cupboard;                                                                                                                                                                                              |                                                                                                                                                                                                                                                                                                                                  |
| KITCHEN/DINER:        | hood, part tile<br>single drainer<br>automatic was                                                                                                                                                                                                                                   | "(max) with range of wall cupboards, electric cooker point, electric hob<br>d walls, Vokra gas fired wall mounted combi boiler, inst stainless steel<br>1 ½ bowl sink unit with mixer tap & cupboards under, space/plumbing for<br>hing machine, display cupboards with glazed doors, preparation surfaces<br>c cupboards under; |
| FIRST FLOOR:          |                                                                                                                                                                                                                                                                                      |                                                                                                                                                                                                                                                                                                                                  |
| LANDING:              | With access to                                                                                                                                                                                                                                                                       | loft;                                                                                                                                                                                                                                                                                                                            |
| BATHROOM/W.C.:        |                                                                                                                                                                                                                                                                                      | d wash basin with mixer tap & cupboards under, panelled bath with mixer ectric shower overhead, low level w.c., part tiled walls;                                                                                                                                                                                                |
| <b>BEDROOM NO 1</b> : | 13`2"(max) x 9                                                                                                                                                                                                                                                                       | "3"(max) with built in wardrobe/cupboard;                                                                                                                                                                                                                                                                                        |
| <b>BEDROOM NO 2:</b>  | 12`10"(max) x 9`2"(max) `L` shaped;                                                                                                                                                                                                                                                  |                                                                                                                                                                                                                                                                                                                                  |
| <b>BEDROOM NO 3:</b>  | 9`8"(max) x 6`                                                                                                                                                                                                                                                                       | 5"(max) with wardrobe/storage recess;                                                                                                                                                                                                                                                                                            |
| OUTSIDE:              | SECURITY L                                                                                                                                                                                                                                                                           | IGHTS: COLD WATER TAP: TIMBER STORE SHED:                                                                                                                                                                                                                                                                                        |
| GARDENS:              |                                                                                                                                                                                                                                                                                      | mature conifer trees and down to a shingle multi vehicle off road parking<br>ad gardens to rear, laid to lawn with decking area;                                                                                                                                                                                                 |