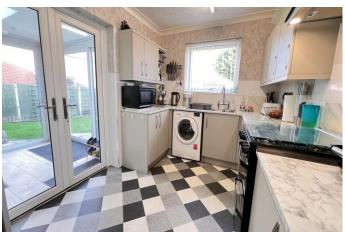

## REF: 8917 2, KIRKGATE STREET, WALSOKEN

| COUNCIL TAX:           | BAND B                                                                                                                                                                                                                                                                                                                                                                                                                                   | FENLAND DISTRICT COUNCIL                                                                                                                                    |
|------------------------|------------------------------------------------------------------------------------------------------------------------------------------------------------------------------------------------------------------------------------------------------------------------------------------------------------------------------------------------------------------------------------------------------------------------------------------|-------------------------------------------------------------------------------------------------------------------------------------------------------------|
| HOW TO GET THERE:      | From the Wisbech office turn right onto the dual carriageway. At the second set of traffic lights turn left into Norwich Road. Proceed for about 0.9 of a mile then turn right into Chapnall Road and park immediately! The bungalow is on the corer of Kirkgate Street and Chapnall Road.                                                                                                                                               |                                                                                                                                                             |
| THE ACCOMMODATION:     | (Dimensions given are approximate only)                                                                                                                                                                                                                                                                                                                                                                                                  |                                                                                                                                                             |
| ENTRANCE HALL:         | With access to loft;                                                                                                                                                                                                                                                                                                                                                                                                                     |                                                                                                                                                             |
| LOUNGE:                | 12`7"(max) x 12`6"(max) with bay window;                                                                                                                                                                                                                                                                                                                                                                                                 |                                                                                                                                                             |
| FITTED KITCHEN/DINER:  | 25'10"(max) x 12'2"(max) 'L' shaped with preparation surfaces with drawers & cupboards under, stainless steel single drainer sink unit with mixer tap & cupboards under, space/plumbing for washing machine, range of wall cupboards, space for fridge/freezer, wall mounted gas fired Baxi combi boiler, space for condenser tumble drier, part tiled walls, French doors to CONSERVATORY;                                              |                                                                                                                                                             |
| UPVC CONSERVATORY:     | 10'6"(max) x 8'8"(max) with tiled floor, part tile walls, patio doors to rear garden;                                                                                                                                                                                                                                                                                                                                                    |                                                                                                                                                             |
| SHOWER ROOM/W.C.:      |                                                                                                                                                                                                                                                                                                                                                                                                                                          | tiled & screened shower cubicle with twin head thermostatic shower, low<br>nd wash basin with cupboard under & mixer tap, extractor fan, part tiled         |
| BEDROOM NO 1:          | 17`10"(max) :                                                                                                                                                                                                                                                                                                                                                                                                                            | x 9`1"(max) with built in wardrobe/cupboards, dual aspect windows;                                                                                          |
| EN SUITE SHOWER ROOM/W | V.C.:                                                                                                                                                                                                                                                                                                                                                                                                                                    |                                                                                                                                                             |
|                        |                                                                                                                                                                                                                                                                                                                                                                                                                                          | screened double shower cubicle with Triton electric shower, integrated hand<br>ith mixer tap & cupboard under, heated towel rail, low level w.c., extractor |
| <b>BEDROOM NO 2:</b>   | 12`10"(max) :                                                                                                                                                                                                                                                                                                                                                                                                                            | x 12`3"(max) with bay window, fitted store cupboards;                                                                                                       |
| <b>BEDROOM NO 3:</b>   | 8`8"(max) x 8                                                                                                                                                                                                                                                                                                                                                                                                                            | 5'3"(max);                                                                                                                                                  |
| OUTSIDE:               | OUTSIDE L<br>SHED:                                                                                                                                                                                                                                                                                                                                                                                                                       | IGHTS: COLD WATER TAP; GREENHOUSE; TIMBER STORE                                                                                                             |
| GARAGE:                | 20'2"(max) x<br>lighting, pers                                                                                                                                                                                                                                                                                                                                                                                                           | a 14'4"(max) with electronically operated roller door, joist storage, power & onal door;                                                                    |
| GARDENS:               | To front down to shingle with paved pathway to the front entrance door. Timber gate opens onto the side & rear garden. Timber five bar gate to side of the property opens onto the multi vehicle off road parking area which is down to shingle, a paved pathway and a seasonal vegetable plot with a shingle border. Enclosed rear garden is part laid to lawn with raised shingle borders, paved pathway, paved patio area and shrubs; |                                                                                                                                                             |