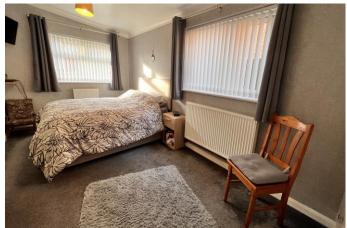

### 2, KIRKGATE STREET WALSOKEN, PE13 3QR

**THE PROPERTY:** A DECEPTIVELY SPACIOUS AND WELL PRESENTED THREE BEDROOMED DETACHED BUNGALOW SITUATED ON A PROMINENT CORNER PLOT CLOSE TO LOCAL SHOPS \* 25` KITCHEN/DINER \* LOVELY CONSERVATORY \* 17` MASTER BEDROOM \* 2 SHOWER ROOM/WC (1 en suite) \* GAS FIRED CENTRAL HEATING \* DOUBLE GLAZING \* 20` DETACHED GARAGE \* LOTS OF PARKING SPACE \* ENCLOSED GARDENS TO SIDE & REAR \* VIEWING ESSENTIAL!

## REF: 8917 2, KIRKGATE STREET, WALSOKEN

| COUNCIL TAX:           | BAND B                                                                                                                                                                                                                                                                                                                                                                                                                                   | FENLAND DISTRICT COUNCIL                                                                                                                                    |
|------------------------|------------------------------------------------------------------------------------------------------------------------------------------------------------------------------------------------------------------------------------------------------------------------------------------------------------------------------------------------------------------------------------------------------------------------------------------|-------------------------------------------------------------------------------------------------------------------------------------------------------------|
| HOW TO GET THERE:      | From the Wisbech office turn right onto the dual carriageway. At the second set of traffic lights turn left into Norwich Road. Proceed for about 0.9 of a mile then turn right into Chapnall Road and park immediately! The bungalow is on the corer of Kirkgate Street and Chapnall Road.                                                                                                                                               |                                                                                                                                                             |
| THE ACCOMMODATION:     | (Dimensions given are approximate only)                                                                                                                                                                                                                                                                                                                                                                                                  |                                                                                                                                                             |
| ENTRANCE HALL:         | With access to loft;                                                                                                                                                                                                                                                                                                                                                                                                                     |                                                                                                                                                             |
| LOUNGE:                | 12`7"(max) x 12`6"(max) with bay window;                                                                                                                                                                                                                                                                                                                                                                                                 |                                                                                                                                                             |
| FITTED KITCHEN/DINER:  | 25'10"(max) x 12'2"(max) 'L' shaped with preparation surfaces with drawers & cupboards under, stainless steel single drainer sink unit with mixer tap & cupboards under, space/plumbing for washing machine, range of wall cupboards, space for fridge/freezer, wall mounted gas fired Baxi combi boiler, space for condenser tumble drier, part tiled walls, French doors to CONSERVATORY;                                              |                                                                                                                                                             |
| UPVC CONSERVATORY:     | 10'6"(max) x 8'8"(max) with tiled floor, part tile walls, patio doors to rear garden;                                                                                                                                                                                                                                                                                                                                                    |                                                                                                                                                             |
| SHOWER ROOM/W.C.:      |                                                                                                                                                                                                                                                                                                                                                                                                                                          | tiled & screened shower cubicle with twin head thermostatic shower, low<br>nd wash basin with cupboard under & mixer tap, extractor fan, part tiled         |
| BEDROOM NO 1:          | 17`10"(max) :                                                                                                                                                                                                                                                                                                                                                                                                                            | x 9`1"(max) with built in wardrobe/cupboards, dual aspect windows;                                                                                          |
| EN SUITE SHOWER ROOM/W | V.C.:                                                                                                                                                                                                                                                                                                                                                                                                                                    |                                                                                                                                                             |
|                        |                                                                                                                                                                                                                                                                                                                                                                                                                                          | screened double shower cubicle with Triton electric shower, integrated hand<br>ith mixer tap & cupboard under, heated towel rail, low level w.c., extractor |
| <b>BEDROOM NO 2:</b>   | 12`10"(max) :                                                                                                                                                                                                                                                                                                                                                                                                                            | x 12`3"(max) with bay window, fitted store cupboards;                                                                                                       |
| <b>BEDROOM NO 3:</b>   | 8`8"(max) x 8                                                                                                                                                                                                                                                                                                                                                                                                                            | 5'3"(max);                                                                                                                                                  |
| OUTSIDE:               | OUTSIDE L<br>SHED:                                                                                                                                                                                                                                                                                                                                                                                                                       | IGHTS: COLD WATER TAP; GREENHOUSE; TIMBER STORE                                                                                                             |
| GARAGE:                | 20'2"(max) x<br>lighting, pers                                                                                                                                                                                                                                                                                                                                                                                                           | a 14'4"(max) with electronically operated roller door, joist storage, power & onal door;                                                                    |
| GARDENS:               | To front down to shingle with paved pathway to the front entrance door. Timber gate opens onto the side & rear garden. Timber five bar gate to side of the property opens onto the multi vehicle off road parking area which is down to shingle, a paved pathway and a seasonal vegetable plot with a shingle border. Enclosed rear garden is part laid to lawn with raised shingle borders, paved pathway, paved patio area and shrubs; |                                                                                                                                                             |