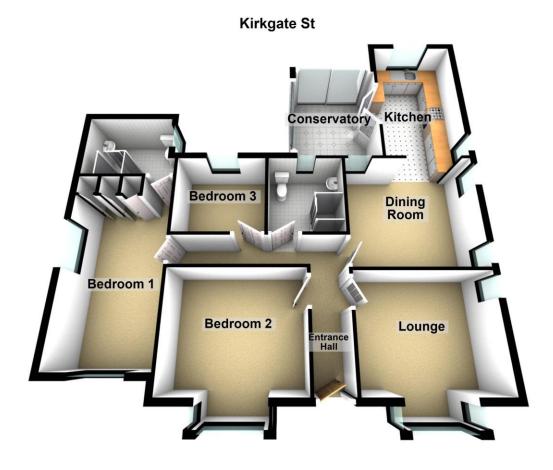

## REF: 8917 2, KIRKGATE STREET, WALSOKEN

| COUNCIL TAX:           | BAND B                                                                                                                                                                                                                                                                                                                                                                                                                                   | FENLAND DISTRICT COUNCIL                                                                                                                                    |
|------------------------|------------------------------------------------------------------------------------------------------------------------------------------------------------------------------------------------------------------------------------------------------------------------------------------------------------------------------------------------------------------------------------------------------------------------------------------|-------------------------------------------------------------------------------------------------------------------------------------------------------------|
| HOW TO GET THERE:      | From the Wisbech office turn right onto the dual carriageway. At the second set of traffic lights turn left into Norwich Road. Proceed for about 0.9 of a mile then turn right into Chapnall Road and park immediately! The bungalow is on the corer of Kirkgate Street and Chapnall Road.                                                                                                                                               |                                                                                                                                                             |
| THE ACCOMMODATION:     | (Dimensions given are approximate only)                                                                                                                                                                                                                                                                                                                                                                                                  |                                                                                                                                                             |
| ENTRANCE HALL:         | With access to loft;                                                                                                                                                                                                                                                                                                                                                                                                                     |                                                                                                                                                             |
| LOUNGE:                | 12`7"(max) x 12`6"(max) with bay window;                                                                                                                                                                                                                                                                                                                                                                                                 |                                                                                                                                                             |
| FITTED KITCHEN/DINER:  | 25'10"(max) x 12'2"(max) 'L' shaped with preparation surfaces with drawers & cupboards under, stainless steel single drainer sink unit with mixer tap & cupboards under, space/plumbing for washing machine, range of wall cupboards, space for fridge/freezer, wall mounted gas fired Baxi combi boiler, space for condenser tumble drier, part tiled walls, French doors to CONSERVATORY;                                              |                                                                                                                                                             |
| UPVC CONSERVATORY:     | 10'6"(max) x 8'8"(max) with tiled floor, part tile walls, patio doors to rear garden;                                                                                                                                                                                                                                                                                                                                                    |                                                                                                                                                             |
| SHOWER ROOM/W.C.:      |                                                                                                                                                                                                                                                                                                                                                                                                                                          | tiled & screened shower cubicle with twin head thermostatic shower, low<br>nd wash basin with cupboard under & mixer tap, extractor fan, part tiled         |
| BEDROOM NO 1:          | 17`10"(max) :                                                                                                                                                                                                                                                                                                                                                                                                                            | x 9`1"(max) with built in wardrobe/cupboards, dual aspect windows;                                                                                          |
| EN SUITE SHOWER ROOM/W | V.C.:                                                                                                                                                                                                                                                                                                                                                                                                                                    |                                                                                                                                                             |
|                        |                                                                                                                                                                                                                                                                                                                                                                                                                                          | screened double shower cubicle with Triton electric shower, integrated hand<br>ith mixer tap & cupboard under, heated towel rail, low level w.c., extractor |
| <b>BEDROOM NO 2:</b>   | 12`10"(max) :                                                                                                                                                                                                                                                                                                                                                                                                                            | x 12`3"(max) with bay window, fitted store cupboards;                                                                                                       |
| <b>BEDROOM NO 3:</b>   | 8`8"(max) x 8                                                                                                                                                                                                                                                                                                                                                                                                                            | 5'3"(max);                                                                                                                                                  |
| OUTSIDE:               | OUTSIDE L<br>SHED:                                                                                                                                                                                                                                                                                                                                                                                                                       | IGHTS: COLD WATER TAP; GREENHOUSE; TIMBER STORE                                                                                                             |
| GARAGE:                | 20'2"(max) x<br>lighting, pers                                                                                                                                                                                                                                                                                                                                                                                                           | a 14'4"(max) with electronically operated roller door, joist storage, power & onal door;                                                                    |
| GARDENS:               | To front down to shingle with paved pathway to the front entrance door. Timber gate opens onto the side & rear garden. Timber five bar gate to side of the property opens onto the multi vehicle off road parking area which is down to shingle, a paved pathway and a seasonal vegetable plot with a shingle border. Enclosed rear garden is part laid to lawn with raised shingle borders, paved pathway, paved patio area and shrubs; |                                                                                                                                                             |