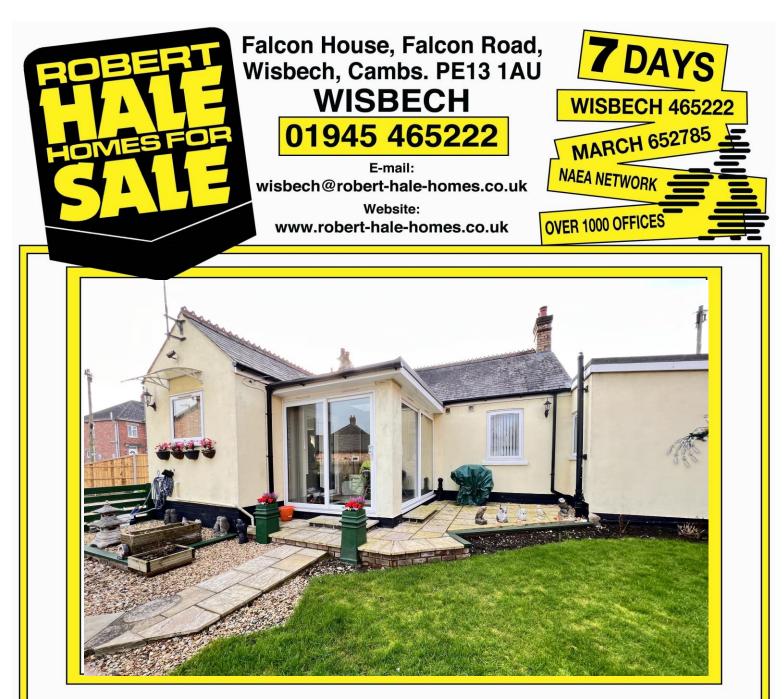

### 2, KIRKGATE STREET WALSOKEN, PE13 3QR

**THE PROPERTY:** A DECEPTIVELY SPACIOUS AND WELL PRESENTED THREE BEDROOMED DETACHED BUNGALOW SITUATED ON A PROMINENT CORNER PLOT CLOSE TO LOCAL SHOPS \* 25` KITCHEN/DINER \* LOVELY CONSERVATORY \* 17` MASTER BEDROOM \* 2 SHOWER ROOM/WC (1 en suite) \* GAS FIRED CENTRAL HEATING \* DOUBLE GLAZING \* 20` DETACHED GARAGE \* LOTS OF PARKING SPACE \* ENCLOSED GARDENS TO SIDE & REAR \* VIEWING ESSENTIAL!

## REF: 8917 2, KIRKGATE STREET, WALSOKEN

| COUNCIL TAX:           | BAND B                                                                                                                                                                                                                                                                                                                                                                                                                                   | FENLAND DISTRICT COUNCIL                                                                                                                                    |
|------------------------|------------------------------------------------------------------------------------------------------------------------------------------------------------------------------------------------------------------------------------------------------------------------------------------------------------------------------------------------------------------------------------------------------------------------------------------|-------------------------------------------------------------------------------------------------------------------------------------------------------------|
| HOW TO GET THERE:      | From the Wisbech office turn right onto the dual carriageway. At the second set of traffic lights turn left into Norwich Road. Proceed for about 0.9 of a mile then turn right into Chapnall Road and park immediately! The bungalow is on the corer of Kirkgate Street and Chapnall Road.                                                                                                                                               |                                                                                                                                                             |
| THE ACCOMMODATION:     | (Dimensions given are approximate only)                                                                                                                                                                                                                                                                                                                                                                                                  |                                                                                                                                                             |
| ENTRANCE HALL:         | With access to loft;                                                                                                                                                                                                                                                                                                                                                                                                                     |                                                                                                                                                             |
| LOUNGE:                | 12`7"(max) x 12`6"(max) with bay window;                                                                                                                                                                                                                                                                                                                                                                                                 |                                                                                                                                                             |
| FITTED KITCHEN/DINER:  | 25'10"(max) x 12'2"(max) 'L' shaped with preparation surfaces with drawers & cupboards under, stainless steel single drainer sink unit with mixer tap & cupboards under, space/plumbing for washing machine, range of wall cupboards, space for fridge/freezer, wall mounted gas fired Baxi combi boiler, space for condenser tumble drier, part tiled walls, French doors to CONSERVATORY;                                              |                                                                                                                                                             |
| UPVC CONSERVATORY:     | 10'6"(max) x 8'8"(max) with tiled floor, part tile walls, patio doors to rear garden;                                                                                                                                                                                                                                                                                                                                                    |                                                                                                                                                             |
| SHOWER ROOM/W.C.:      |                                                                                                                                                                                                                                                                                                                                                                                                                                          | tiled & screened shower cubicle with twin head thermostatic shower, low<br>nd wash basin with cupboard under & mixer tap, extractor fan, part tiled         |
| BEDROOM NO 1:          | 17`10"(max) :                                                                                                                                                                                                                                                                                                                                                                                                                            | x 9`1"(max) with built in wardrobe/cupboards, dual aspect windows;                                                                                          |
| EN SUITE SHOWER ROOM/W | V.C.:                                                                                                                                                                                                                                                                                                                                                                                                                                    |                                                                                                                                                             |
|                        |                                                                                                                                                                                                                                                                                                                                                                                                                                          | screened double shower cubicle with Triton electric shower, integrated hand<br>ith mixer tap & cupboard under, heated towel rail, low level w.c., extractor |
| <b>BEDROOM NO 2:</b>   | 12`10"(max) :                                                                                                                                                                                                                                                                                                                                                                                                                            | x 12`3"(max) with bay window, fitted store cupboards;                                                                                                       |
| <b>BEDROOM NO 3:</b>   | 8`8"(max) x 8                                                                                                                                                                                                                                                                                                                                                                                                                            | 5'3"(max);                                                                                                                                                  |
| OUTSIDE:               | OUTSIDE L<br>SHED:                                                                                                                                                                                                                                                                                                                                                                                                                       | IGHTS: COLD WATER TAP; GREENHOUSE; TIMBER STORE                                                                                                             |
| GARAGE:                | 20'2"(max) x<br>lighting, pers                                                                                                                                                                                                                                                                                                                                                                                                           | a 14'4"(max) with electronically operated roller door, joist storage, power & onal door;                                                                    |
| GARDENS:               | To front down to shingle with paved pathway to the front entrance door. Timber gate opens onto the side & rear garden. Timber five bar gate to side of the property opens onto the multi vehicle off road parking area which is down to shingle, a paved pathway and a seasonal vegetable plot with a shingle border. Enclosed rear garden is part laid to lawn with raised shingle borders, paved pathway, paved patio area and shrubs; |                                                                                                                                                             |