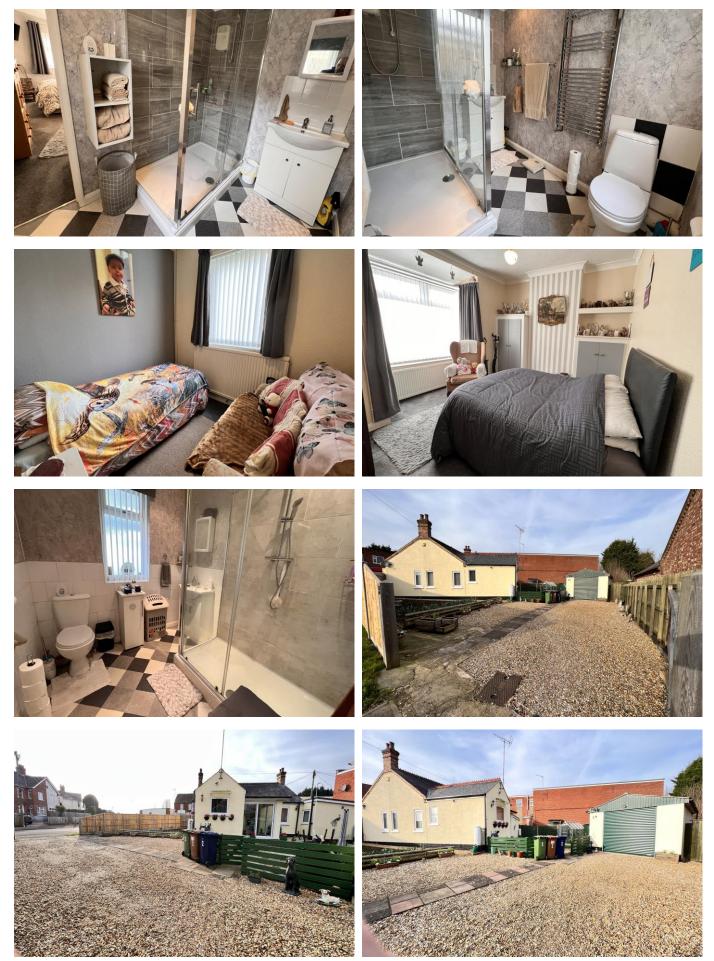

### 2, KIRKGATE STREET WALSOKEN, PE13 3QR

**THE PROPERTY:** A DECEPTIVELY SPACIOUS AND WELL PRESENTED THREE BEDROOMED DETACHED BUNGALOW SITUATED ON A PROMINENT CORNER PLOT CLOSE TO LOCAL SHOPS \* 25` KITCHEN/DINER \* LOVELY CONSERVATORY \* 17` MASTER BEDROOM \* 2 SHOWER ROOM/WC (1 en suite) \* GAS FIRED CENTRAL HEATING \* DOUBLE GLAZING \* 20` DETACHED GARAGE \* LOTS OF PARKING SPACE \* ENCLOSED GARDENS TO SIDE & REAR \* VIEWING ESSENTIAL!

## REF: 8917 2, KIRKGATE STREET, WALSOKEN

| COUNCIL TAX:           | BAND B                                                                                                                                                                                                                                                                                                                                                                                                                                   | FENLAND DISTRICT COUNCIL                                                                                                                                    |
|------------------------|------------------------------------------------------------------------------------------------------------------------------------------------------------------------------------------------------------------------------------------------------------------------------------------------------------------------------------------------------------------------------------------------------------------------------------------|-------------------------------------------------------------------------------------------------------------------------------------------------------------|
| HOW TO GET THERE:      | From the Wisbech office turn right onto the dual carriageway. At the second set of traffic lights turn left into Norwich Road. Proceed for about 0.9 of a mile then turn right into Chapnall Road and park immediately! The bungalow is on the corer of Kirkgate Street and Chapnall Road.                                                                                                                                               |                                                                                                                                                             |
| THE ACCOMMODATION:     | (Dimensions given are approximate only)                                                                                                                                                                                                                                                                                                                                                                                                  |                                                                                                                                                             |
| ENTRANCE HALL:         | With access to loft;                                                                                                                                                                                                                                                                                                                                                                                                                     |                                                                                                                                                             |
| LOUNGE:                | 12`7"(max) x 12`6"(max) with bay window;                                                                                                                                                                                                                                                                                                                                                                                                 |                                                                                                                                                             |
| FITTED KITCHEN/DINER:  | 25'10"(max) x 12'2"(max) 'L' shaped with preparation surfaces with drawers & cupboards under, stainless steel single drainer sink unit with mixer tap & cupboards under, space/plumbing for washing machine, range of wall cupboards, space for fridge/freezer, wall mounted gas fired Baxi combi boiler, space for condenser tumble drier, part tiled walls, French doors to CONSERVATORY;                                              |                                                                                                                                                             |
| UPVC CONSERVATORY:     | 10'6"(max) x 8'8"(max) with tiled floor, part tile walls, patio doors to rear garden;                                                                                                                                                                                                                                                                                                                                                    |                                                                                                                                                             |
| SHOWER ROOM/W.C.:      |                                                                                                                                                                                                                                                                                                                                                                                                                                          | tiled & screened shower cubicle with twin head thermostatic shower, low<br>nd wash basin with cupboard under & mixer tap, extractor fan, part tiled         |
| BEDROOM NO 1:          | 17`10"(max) :                                                                                                                                                                                                                                                                                                                                                                                                                            | x 9`1"(max) with built in wardrobe/cupboards, dual aspect windows;                                                                                          |
| EN SUITE SHOWER ROOM/W | V.C.:                                                                                                                                                                                                                                                                                                                                                                                                                                    |                                                                                                                                                             |
|                        |                                                                                                                                                                                                                                                                                                                                                                                                                                          | screened double shower cubicle with Triton electric shower, integrated hand<br>ith mixer tap & cupboard under, heated towel rail, low level w.c., extractor |
| <b>BEDROOM NO 2:</b>   | 12`10"(max) :                                                                                                                                                                                                                                                                                                                                                                                                                            | x 12`3"(max) with bay window, fitted store cupboards;                                                                                                       |
| <b>BEDROOM NO 3:</b>   | 8`8"(max) x 8                                                                                                                                                                                                                                                                                                                                                                                                                            | 5'3"(max);                                                                                                                                                  |
| OUTSIDE:               | OUTSIDE L<br>SHED:                                                                                                                                                                                                                                                                                                                                                                                                                       | IGHTS: COLD WATER TAP; GREENHOUSE; TIMBER STORE                                                                                                             |
| GARAGE:                | 20'2"(max) x<br>lighting, pers                                                                                                                                                                                                                                                                                                                                                                                                           | a 14'4"(max) with electronically operated roller door, joist storage, power & onal door;                                                                    |
| GARDENS:               | To front down to shingle with paved pathway to the front entrance door. Timber gate opens onto the side & rear garden. Timber five bar gate to side of the property opens onto the multi vehicle off road parking area which is down to shingle, a paved pathway and a seasonal vegetable plot with a shingle border. Enclosed rear garden is part laid to lawn with raised shingle borders, paved pathway, paved patio area and shrubs; |                                                                                                                                                             |