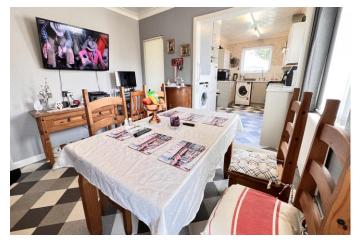

## REF: 8917 2, KIRKGATE STREET, WALSOKEN

| COUNCIL TAX:           | BAND B                                                                                                                                                                                                                                                                                                                                                                                                                                   | FENLAND DISTRICT COUNCIL                                                                                                                                    |
|------------------------|------------------------------------------------------------------------------------------------------------------------------------------------------------------------------------------------------------------------------------------------------------------------------------------------------------------------------------------------------------------------------------------------------------------------------------------|-------------------------------------------------------------------------------------------------------------------------------------------------------------|
| HOW TO GET THERE:      | From the Wisbech office turn right onto the dual carriageway. At the second set of traffic lights turn left into Norwich Road. Proceed for about 0.9 of a mile then turn right into Chapnall Road and park immediately! The bungalow is on the corer of Kirkgate Street and Chapnall Road.                                                                                                                                               |                                                                                                                                                             |
| THE ACCOMMODATION:     | (Dimensions given are approximate only)                                                                                                                                                                                                                                                                                                                                                                                                  |                                                                                                                                                             |
| ENTRANCE HALL:         | With access to loft;                                                                                                                                                                                                                                                                                                                                                                                                                     |                                                                                                                                                             |
| LOUNGE:                | 12`7"(max) x 12`6"(max) with bay window;                                                                                                                                                                                                                                                                                                                                                                                                 |                                                                                                                                                             |
| FITTED KITCHEN/DINER:  | 25'10"(max) x 12'2"(max) 'L' shaped with preparation surfaces with drawers & cupboards under, stainless steel single drainer sink unit with mixer tap & cupboards under, space/plumbing for washing machine, range of wall cupboards, space for fridge/freezer, wall mounted gas fired Baxi combi boiler, space for condenser tumble drier, part tiled walls, French doors to CONSERVATORY;                                              |                                                                                                                                                             |
| UPVC CONSERVATORY:     | 10'6"(max) x 8'8"(max) with tiled floor, part tile walls, patio doors to rear garden;                                                                                                                                                                                                                                                                                                                                                    |                                                                                                                                                             |
| SHOWER ROOM/W.C.:      |                                                                                                                                                                                                                                                                                                                                                                                                                                          | tiled & screened shower cubicle with twin head thermostatic shower, low<br>nd wash basin with cupboard under & mixer tap, extractor fan, part tiled         |
| BEDROOM NO 1:          | 17`10"(max) :                                                                                                                                                                                                                                                                                                                                                                                                                            | x 9`1"(max) with built in wardrobe/cupboards, dual aspect windows;                                                                                          |
| EN SUITE SHOWER ROOM/W | V.C.:                                                                                                                                                                                                                                                                                                                                                                                                                                    |                                                                                                                                                             |
|                        |                                                                                                                                                                                                                                                                                                                                                                                                                                          | screened double shower cubicle with Triton electric shower, integrated hand<br>ith mixer tap & cupboard under, heated towel rail, low level w.c., extractor |
| <b>BEDROOM NO 2:</b>   | 12`10"(max) :                                                                                                                                                                                                                                                                                                                                                                                                                            | x 12`3"(max) with bay window, fitted store cupboards;                                                                                                       |
| <b>BEDROOM NO 3:</b>   | 8`8"(max) x 8                                                                                                                                                                                                                                                                                                                                                                                                                            | 5'3"(max);                                                                                                                                                  |
| OUTSIDE:               | OUTSIDE L<br>SHED:                                                                                                                                                                                                                                                                                                                                                                                                                       | IGHTS: COLD WATER TAP; GREENHOUSE; TIMBER STORE                                                                                                             |
| GARAGE:                | 20'2"(max) x<br>lighting, pers                                                                                                                                                                                                                                                                                                                                                                                                           | a 14'4"(max) with electronically operated roller door, joist storage, power & onal door;                                                                    |
| GARDENS:               | To front down to shingle with paved pathway to the front entrance door. Timber gate opens onto the side & rear garden. Timber five bar gate to side of the property opens onto the multi vehicle off road parking area which is down to shingle, a paved pathway and a seasonal vegetable plot with a shingle border. Enclosed rear garden is part laid to lawn with raised shingle borders, paved pathway, paved patio area and shrubs; |                                                                                                                                                             |