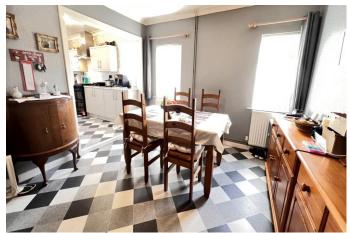

## REF: 8917 2, KIRKGATE STREET, WALSOKEN

| COUNCIL TAX:           | BAND B                                                                                                                                                                                                                                                                                                                                                                                                                                   | FENLAND DISTRICT COUNCIL                                                                                                                                    |
|------------------------|------------------------------------------------------------------------------------------------------------------------------------------------------------------------------------------------------------------------------------------------------------------------------------------------------------------------------------------------------------------------------------------------------------------------------------------|-------------------------------------------------------------------------------------------------------------------------------------------------------------|
| HOW TO GET THERE:      | From the Wisbech office turn right onto the dual carriageway. At the second set of traffic lights turn left into Norwich Road. Proceed for about 0.9 of a mile then turn right into Chapnall Road and park immediately! The bungalow is on the corer of Kirkgate Street and Chapnall Road.                                                                                                                                               |                                                                                                                                                             |
| THE ACCOMMODATION:     | (Dimensions given are approximate only)                                                                                                                                                                                                                                                                                                                                                                                                  |                                                                                                                                                             |
| ENTRANCE HALL:         | With access to loft;                                                                                                                                                                                                                                                                                                                                                                                                                     |                                                                                                                                                             |
| LOUNGE:                | 12`7"(max) x 12`6"(max) with bay window;                                                                                                                                                                                                                                                                                                                                                                                                 |                                                                                                                                                             |
| FITTED KITCHEN/DINER:  | 25'10"(max) x 12'2"(max) 'L' shaped with preparation surfaces with drawers & cupboards under, stainless steel single drainer sink unit with mixer tap & cupboards under, space/plumbing for washing machine, range of wall cupboards, space for fridge/freezer, wall mounted gas fired Baxi combi boiler, space for condenser tumble drier, part tiled walls, French doors to CONSERVATORY;                                              |                                                                                                                                                             |
| UPVC CONSERVATORY:     | 10'6"(max) x 8'8"(max) with tiled floor, part tile walls, patio doors to rear garden;                                                                                                                                                                                                                                                                                                                                                    |                                                                                                                                                             |
| SHOWER ROOM/W.C.:      |                                                                                                                                                                                                                                                                                                                                                                                                                                          | tiled & screened shower cubicle with twin head thermostatic shower, low<br>nd wash basin with cupboard under & mixer tap, extractor fan, part tiled         |
| BEDROOM NO 1:          | 17`10"(max) :                                                                                                                                                                                                                                                                                                                                                                                                                            | x 9`1"(max) with built in wardrobe/cupboards, dual aspect windows;                                                                                          |
| EN SUITE SHOWER ROOM/W | V.C.:                                                                                                                                                                                                                                                                                                                                                                                                                                    |                                                                                                                                                             |
|                        |                                                                                                                                                                                                                                                                                                                                                                                                                                          | screened double shower cubicle with Triton electric shower, integrated hand<br>ith mixer tap & cupboard under, heated towel rail, low level w.c., extractor |
| <b>BEDROOM NO 2:</b>   | 12`10"(max) :                                                                                                                                                                                                                                                                                                                                                                                                                            | x 12`3"(max) with bay window, fitted store cupboards;                                                                                                       |
| <b>BEDROOM NO 3:</b>   | 8`8"(max) x 8                                                                                                                                                                                                                                                                                                                                                                                                                            | 5'3"(max);                                                                                                                                                  |
| OUTSIDE:               | OUTSIDE L<br>SHED:                                                                                                                                                                                                                                                                                                                                                                                                                       | IGHTS: COLD WATER TAP; GREENHOUSE; TIMBER STORE                                                                                                             |
| GARAGE:                | 20'2"(max) x<br>lighting, pers                                                                                                                                                                                                                                                                                                                                                                                                           | a 14'4"(max) with electronically operated roller door, joist storage, power & onal door;                                                                    |
| GARDENS:               | To front down to shingle with paved pathway to the front entrance door. Timber gate opens onto the side & rear garden. Timber five bar gate to side of the property opens onto the multi vehicle off road parking area which is down to shingle, a paved pathway and a seasonal vegetable plot with a shingle border. Enclosed rear garden is part laid to lawn with raised shingle borders, paved pathway, paved patio area and shrubs; |                                                                                                                                                             |