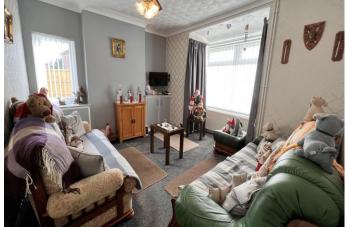

## REF: 8917 2, KIRKGATE STREET, WALSOKEN

| COUNCIL TAX:           | BAND B                                                                                                                                                                                                                                                                                                                                                                                                                                   | FENLAND DISTRICT COUNCIL                                                                                                                                    |
|------------------------|------------------------------------------------------------------------------------------------------------------------------------------------------------------------------------------------------------------------------------------------------------------------------------------------------------------------------------------------------------------------------------------------------------------------------------------|-------------------------------------------------------------------------------------------------------------------------------------------------------------|
| HOW TO GET THERE:      | From the Wisbech office turn right onto the dual carriageway. At the second set of traffic lights turn left into Norwich Road. Proceed for about 0.9 of a mile then turn right into Chapnall Road and park immediately! The bungalow is on the corer of Kirkgate Street and Chapnall Road.                                                                                                                                               |                                                                                                                                                             |
| THE ACCOMMODATION:     | (Dimensions given are approximate only)                                                                                                                                                                                                                                                                                                                                                                                                  |                                                                                                                                                             |
| ENTRANCE HALL:         | With access to loft;                                                                                                                                                                                                                                                                                                                                                                                                                     |                                                                                                                                                             |
| LOUNGE:                | 12`7"(max) x 12`6"(max) with bay window;                                                                                                                                                                                                                                                                                                                                                                                                 |                                                                                                                                                             |
| FITTED KITCHEN/DINER:  | 25'10"(max) x 12'2"(max) 'L' shaped with preparation surfaces with drawers & cupboards under, stainless steel single drainer sink unit with mixer tap & cupboards under, space/plumbing for washing machine, range of wall cupboards, space for fridge/freezer, wall mounted gas fired Baxi combi boiler, space for condenser tumble drier, part tiled walls, French doors to CONSERVATORY;                                              |                                                                                                                                                             |
| UPVC CONSERVATORY:     | 10'6"(max) x 8'8"(max) with tiled floor, part tile walls, patio doors to rear garden;                                                                                                                                                                                                                                                                                                                                                    |                                                                                                                                                             |
| SHOWER ROOM/W.C.:      |                                                                                                                                                                                                                                                                                                                                                                                                                                          | tiled & screened shower cubicle with twin head thermostatic shower, low<br>nd wash basin with cupboard under & mixer tap, extractor fan, part tiled         |
| BEDROOM NO 1:          | 17`10"(max) :                                                                                                                                                                                                                                                                                                                                                                                                                            | x 9`1"(max) with built in wardrobe/cupboards, dual aspect windows;                                                                                          |
| EN SUITE SHOWER ROOM/W | V.C.:                                                                                                                                                                                                                                                                                                                                                                                                                                    |                                                                                                                                                             |
|                        |                                                                                                                                                                                                                                                                                                                                                                                                                                          | screened double shower cubicle with Triton electric shower, integrated hand<br>ith mixer tap & cupboard under, heated towel rail, low level w.c., extractor |
| <b>BEDROOM NO 2:</b>   | 12`10"(max) :                                                                                                                                                                                                                                                                                                                                                                                                                            | x 12`3"(max) with bay window, fitted store cupboards;                                                                                                       |
| <b>BEDROOM NO 3:</b>   | 8`8"(max) x 8                                                                                                                                                                                                                                                                                                                                                                                                                            | 5'3"(max);                                                                                                                                                  |
| OUTSIDE:               | OUTSIDE L<br>SHED:                                                                                                                                                                                                                                                                                                                                                                                                                       | IGHTS: COLD WATER TAP; GREENHOUSE; TIMBER STORE                                                                                                             |
| GARAGE:                | 20'2"(max) x<br>lighting, pers                                                                                                                                                                                                                                                                                                                                                                                                           | a 14'4"(max) with electronically operated roller door, joist storage, power & onal door;                                                                    |
| GARDENS:               | To front down to shingle with paved pathway to the front entrance door. Timber gate opens onto the side & rear garden. Timber five bar gate to side of the property opens onto the multi vehicle off road parking area which is down to shingle, a paved pathway and a seasonal vegetable plot with a shingle border. Enclosed rear garden is part laid to lawn with raised shingle borders, paved pathway, paved patio area and shrubs; |                                                                                                                                                             |