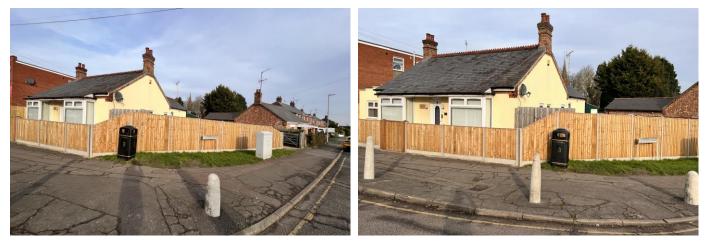

### 2, KIRKGATE STREET WALSOKEN, PE13 3QR

**THE PROPERTY:** A DECEPTIVELY SPACIOUS AND WELL PRESENTED THREE BEDROOMED DETACHED BUNGALOW SITUATED ON A PROMINENT CORNER PLOT CLOSE TO LOCAL SHOPS \* 25` KITCHEN/DINER \* LOVELY CONSERVATORY \* 17` MASTER BEDROOM \* 2 SHOWER ROOM/WC (1 en suite) \* GAS FIRED CENTRAL HEATING \* DOUBLE GLAZING \* 20` DETACHED GARAGE \* LOTS OF PARKING SPACE \* ENCLOSED GARDENS TO SIDE & REAR \* VIEWING ESSENTIAL!

## REF: 8917 2, KIRKGATE STREET, WALSOKEN

| COUNCIL TAX:           | BAND B                                                                                                                                                                                                                                                                                                                                                                                                                                   | FENLAND DISTRICT COUNCIL                                                                                                                                    |
|------------------------|------------------------------------------------------------------------------------------------------------------------------------------------------------------------------------------------------------------------------------------------------------------------------------------------------------------------------------------------------------------------------------------------------------------------------------------|-------------------------------------------------------------------------------------------------------------------------------------------------------------|
| HOW TO GET THERE:      | From the Wisbech office turn right onto the dual carriageway. At the second set of traffic lights turn left into Norwich Road. Proceed for about 0.9 of a mile then turn right into Chapnall Road and park immediately! The bungalow is on the corer of Kirkgate Street and Chapnall Road.                                                                                                                                               |                                                                                                                                                             |
| THE ACCOMMODATION:     | (Dimensions given are approximate only)                                                                                                                                                                                                                                                                                                                                                                                                  |                                                                                                                                                             |
| ENTRANCE HALL:         | With access to loft;                                                                                                                                                                                                                                                                                                                                                                                                                     |                                                                                                                                                             |
| LOUNGE:                | 12`7"(max) x 12`6"(max) with bay window;                                                                                                                                                                                                                                                                                                                                                                                                 |                                                                                                                                                             |
| FITTED KITCHEN/DINER:  | 25'10"(max) x 12'2"(max) 'L' shaped with preparation surfaces with drawers & cupboards under, stainless steel single drainer sink unit with mixer tap & cupboards under, space/plumbing for washing machine, range of wall cupboards, space for fridge/freezer, wall mounted gas fired Baxi combi boiler, space for condenser tumble drier, part tiled walls, French doors to CONSERVATORY;                                              |                                                                                                                                                             |
| UPVC CONSERVATORY:     | 10'6"(max) x 8'8"(max) with tiled floor, part tile walls, patio doors to rear garden;                                                                                                                                                                                                                                                                                                                                                    |                                                                                                                                                             |
| SHOWER ROOM/W.C.:      |                                                                                                                                                                                                                                                                                                                                                                                                                                          | tiled & screened shower cubicle with twin head thermostatic shower, low<br>nd wash basin with cupboard under & mixer tap, extractor fan, part tiled         |
| BEDROOM NO 1:          | 17`10"(max) :                                                                                                                                                                                                                                                                                                                                                                                                                            | x 9`1"(max) with built in wardrobe/cupboards, dual aspect windows;                                                                                          |
| EN SUITE SHOWER ROOM/W | V.C.:                                                                                                                                                                                                                                                                                                                                                                                                                                    |                                                                                                                                                             |
|                        |                                                                                                                                                                                                                                                                                                                                                                                                                                          | screened double shower cubicle with Triton electric shower, integrated hand<br>ith mixer tap & cupboard under, heated towel rail, low level w.c., extractor |
| <b>BEDROOM NO 2:</b>   | 12`10"(max) :                                                                                                                                                                                                                                                                                                                                                                                                                            | x 12`3"(max) with bay window, fitted store cupboards;                                                                                                       |
| <b>BEDROOM NO 3:</b>   | 8`8"(max) x 8                                                                                                                                                                                                                                                                                                                                                                                                                            | 5'3"(max);                                                                                                                                                  |
| OUTSIDE:               | OUTSIDE L<br>SHED:                                                                                                                                                                                                                                                                                                                                                                                                                       | IGHTS: COLD WATER TAP; GREENHOUSE; TIMBER STORE                                                                                                             |
| GARAGE:                | 20'2"(max) x<br>lighting, pers                                                                                                                                                                                                                                                                                                                                                                                                           | a 14'4"(max) with electronically operated roller door, joist storage, power & onal door;                                                                    |
| GARDENS:               | To front down to shingle with paved pathway to the front entrance door. Timber gate opens onto the side & rear garden. Timber five bar gate to side of the property opens onto the multi vehicle off road parking area which is down to shingle, a paved pathway and a seasonal vegetable plot with a shingle border. Enclosed rear garden is part laid to lawn with raised shingle borders, paved pathway, paved patio area and shrubs; |                                                                                                                                                             |