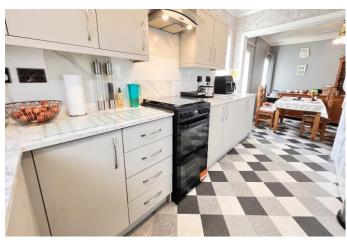

## REF: 8917 2, KIRKGATE STREET, WALSOKEN

| COUNCIL TAX:           | BAND B                                                                                                                                                                                                                                                                                                                                                                                                                                   | FENLAND DISTRICT COUNCIL                                                                                                                                    |
|------------------------|------------------------------------------------------------------------------------------------------------------------------------------------------------------------------------------------------------------------------------------------------------------------------------------------------------------------------------------------------------------------------------------------------------------------------------------|-------------------------------------------------------------------------------------------------------------------------------------------------------------|
| HOW TO GET THERE:      | From the Wisbech office turn right onto the dual carriageway. At the second set of traffic lights turn left into Norwich Road. Proceed for about 0.9 of a mile then turn right into Chapnall Road and park immediately! The bungalow is on the corer of Kirkgate Street and Chapnall Road.                                                                                                                                               |                                                                                                                                                             |
| THE ACCOMMODATION:     | (Dimensions given are approximate only)                                                                                                                                                                                                                                                                                                                                                                                                  |                                                                                                                                                             |
| ENTRANCE HALL:         | With access to loft;                                                                                                                                                                                                                                                                                                                                                                                                                     |                                                                                                                                                             |
| LOUNGE:                | 12`7"(max) x 12`6"(max) with bay window;                                                                                                                                                                                                                                                                                                                                                                                                 |                                                                                                                                                             |
| FITTED KITCHEN/DINER:  | 25'10"(max) x 12'2"(max) 'L' shaped with preparation surfaces with drawers & cupboards under, stainless steel single drainer sink unit with mixer tap & cupboards under, space/plumbing for washing machine, range of wall cupboards, space for fridge/freezer, wall mounted gas fired Baxi combi boiler, space for condenser tumble drier, part tiled walls, French doors to CONSERVATORY;                                              |                                                                                                                                                             |
| UPVC CONSERVATORY:     | 10'6"(max) x 8'8"(max) with tiled floor, part tile walls, patio doors to rear garden;                                                                                                                                                                                                                                                                                                                                                    |                                                                                                                                                             |
| SHOWER ROOM/W.C.:      |                                                                                                                                                                                                                                                                                                                                                                                                                                          | tiled & screened shower cubicle with twin head thermostatic shower, low<br>nd wash basin with cupboard under & mixer tap, extractor fan, part tiled         |
| BEDROOM NO 1:          | 17`10"(max) :                                                                                                                                                                                                                                                                                                                                                                                                                            | x 9`1"(max) with built in wardrobe/cupboards, dual aspect windows;                                                                                          |
| EN SUITE SHOWER ROOM/W | V.C.:                                                                                                                                                                                                                                                                                                                                                                                                                                    |                                                                                                                                                             |
|                        |                                                                                                                                                                                                                                                                                                                                                                                                                                          | screened double shower cubicle with Triton electric shower, integrated hand<br>ith mixer tap & cupboard under, heated towel rail, low level w.c., extractor |
| <b>BEDROOM NO 2:</b>   | 12`10"(max) :                                                                                                                                                                                                                                                                                                                                                                                                                            | x 12`3"(max) with bay window, fitted store cupboards;                                                                                                       |
| <b>BEDROOM NO 3:</b>   | 8`8"(max) x 8                                                                                                                                                                                                                                                                                                                                                                                                                            | 5'3"(max);                                                                                                                                                  |
| OUTSIDE:               | OUTSIDE L<br>SHED:                                                                                                                                                                                                                                                                                                                                                                                                                       | IGHTS: COLD WATER TAP; GREENHOUSE; TIMBER STORE                                                                                                             |
| GARAGE:                | 20'2"(max) x<br>lighting, pers                                                                                                                                                                                                                                                                                                                                                                                                           | a 14'4"(max) with electronically operated roller door, joist storage, power & onal door;                                                                    |
| GARDENS:               | To front down to shingle with paved pathway to the front entrance door. Timber gate opens onto the side & rear garden. Timber five bar gate to side of the property opens onto the multi vehicle off road parking area which is down to shingle, a paved pathway and a seasonal vegetable plot with a shingle border. Enclosed rear garden is part laid to lawn with raised shingle borders, paved pathway, paved patio area and shrubs; |                                                                                                                                                             |