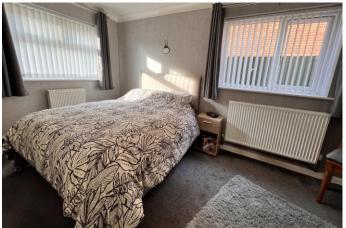

## REF: 8917 2, KIRKGATE STREET, WALSOKEN

| COUNCIL TAX:           | BAND B                                                                                                                                                                                                                                                                                                                                                                                                                                   | FENLAND DISTRICT COUNCIL                                                                                                                                    |
|------------------------|------------------------------------------------------------------------------------------------------------------------------------------------------------------------------------------------------------------------------------------------------------------------------------------------------------------------------------------------------------------------------------------------------------------------------------------|-------------------------------------------------------------------------------------------------------------------------------------------------------------|
| HOW TO GET THERE:      | From the Wisbech office turn right onto the dual carriageway. At the second set of traffic lights turn left into Norwich Road. Proceed for about 0.9 of a mile then turn right into Chapnall Road and park immediately! The bungalow is on the corer of Kirkgate Street and Chapnall Road.                                                                                                                                               |                                                                                                                                                             |
| THE ACCOMMODATION:     | (Dimensions given are approximate only)                                                                                                                                                                                                                                                                                                                                                                                                  |                                                                                                                                                             |
| ENTRANCE HALL:         | With access to loft;                                                                                                                                                                                                                                                                                                                                                                                                                     |                                                                                                                                                             |
| LOUNGE:                | 12`7"(max) x 12`6"(max) with bay window;                                                                                                                                                                                                                                                                                                                                                                                                 |                                                                                                                                                             |
| FITTED KITCHEN/DINER:  | 25'10"(max) x 12'2"(max) 'L' shaped with preparation surfaces with drawers & cupboards under, stainless steel single drainer sink unit with mixer tap & cupboards under, space/plumbing for washing machine, range of wall cupboards, space for fridge/freezer, wall mounted gas fired Baxi combi boiler, space for condenser tumble drier, part tiled walls, French doors to CONSERVATORY;                                              |                                                                                                                                                             |
| UPVC CONSERVATORY:     | 10'6"(max) x 8'8"(max) with tiled floor, part tile walls, patio doors to rear garden;                                                                                                                                                                                                                                                                                                                                                    |                                                                                                                                                             |
| SHOWER ROOM/W.C.:      |                                                                                                                                                                                                                                                                                                                                                                                                                                          | tiled & screened shower cubicle with twin head thermostatic shower, low<br>nd wash basin with cupboard under & mixer tap, extractor fan, part tiled         |
| BEDROOM NO 1:          | 17`10"(max) :                                                                                                                                                                                                                                                                                                                                                                                                                            | x 9`1"(max) with built in wardrobe/cupboards, dual aspect windows;                                                                                          |
| EN SUITE SHOWER ROOM/W | V.C.:                                                                                                                                                                                                                                                                                                                                                                                                                                    |                                                                                                                                                             |
|                        |                                                                                                                                                                                                                                                                                                                                                                                                                                          | screened double shower cubicle with Triton electric shower, integrated hand<br>ith mixer tap & cupboard under, heated towel rail, low level w.c., extractor |
| <b>BEDROOM NO 2:</b>   | 12`10"(max) :                                                                                                                                                                                                                                                                                                                                                                                                                            | x 12`3"(max) with bay window, fitted store cupboards;                                                                                                       |
| <b>BEDROOM NO 3:</b>   | 8`8"(max) x 8                                                                                                                                                                                                                                                                                                                                                                                                                            | 5'3"(max);                                                                                                                                                  |
| OUTSIDE:               | OUTSIDE L<br>SHED:                                                                                                                                                                                                                                                                                                                                                                                                                       | IGHTS: COLD WATER TAP; GREENHOUSE; TIMBER STORE                                                                                                             |
| GARAGE:                | 20'2"(max) x<br>lighting, pers                                                                                                                                                                                                                                                                                                                                                                                                           | a 14'4"(max) with electronically operated roller door, joist storage, power & onal door;                                                                    |
| GARDENS:               | To front down to shingle with paved pathway to the front entrance door. Timber gate opens onto the side & rear garden. Timber five bar gate to side of the property opens onto the multi vehicle off road parking area which is down to shingle, a paved pathway and a seasonal vegetable plot with a shingle border. Enclosed rear garden is part laid to lawn with raised shingle borders, paved pathway, paved patio area and shrubs; |                                                                                                                                                             |