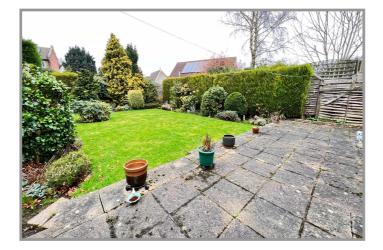

For your own peace of mind, always have an independent survey, and always test all systems and appliances! Items displayed in photographs may not necessarily be included.

| COUNCIL TAX:          | BAND C                                                                                                                                                                                                                                                                                                                                                               | FENLAND DISTRICT COUNCIL                     |
|-----------------------|----------------------------------------------------------------------------------------------------------------------------------------------------------------------------------------------------------------------------------------------------------------------------------------------------------------------------------------------------------------------|----------------------------------------------|
| HOW TO GET THERE:     | From the Wisbech office turn right onto the A1101 dual carriageway Downham Market<br>Road. At the next set of traffic lights turn left into Norwich Road. Then turn fifth right<br>into Mount Drive. Then first left into First Avenue the property is on the left hand side.                                                                                        |                                              |
| THE ACCOMMODATION:    | (Dimensions given are approximate only)                                                                                                                                                                                                                                                                                                                              |                                              |
| ENTRANCE PORCH:       | With terrazzo tiled floor.                                                                                                                                                                                                                                                                                                                                           |                                              |
| ENTRANCE HALL:        | With feature archways, range of fitted cloaks cupboards, access via skylight to boarded loft with power and lighting.                                                                                                                                                                                                                                                |                                              |
| FIRST RECEPTION ROOM: | 14'7" (max) 11' (max) With feature fire surround enclosing a 'living flame' gas fire (test advised)                                                                                                                                                                                                                                                                  |                                              |
| SECOND RECEPTION ROOM | <b>1:</b> 14' (max) x 1                                                                                                                                                                                                                                                                                                                                              | 1' (max) With fitted gas fire (test advised) |
| KITCHEN:              | 11'2" (max) x 10'4" (max) With Glow Worm gas fired wall mounted C/H boiler, range of wall cupboards, display cupboards with glazed doors, corner display shelving, electric cooker, preparation surfaces with drawers and cupboards under, inset stainless steel single drainer 1 ½ bowl sink unit with mixer tap and cupboards under, walk-in larder with shelving. |                                              |
| OFFICE:               | 6' (max) x 6' (max) 'L' shaped.                                                                                                                                                                                                                                                                                                                                      |                                              |
| CLOAK ROOM/W.C.:      | With hand wash basin, flush suite, heated towel rail.                                                                                                                                                                                                                                                                                                                |                                              |
| UTILITY:              | 8' (max) x 5; (max) With stainless steel single drainer sink unit with tiled splash back and drawers and cupboards under, space/plumbing for automatic washing machine, broom cupboard.                                                                                                                                                                              |                                              |
| CONSERVATORY:         | 17' (max) x 11'5" (max) 'T' shaped with double glazed patio doors to rear garden, personal door.                                                                                                                                                                                                                                                                     |                                              |
| SHOWER ROOM/W.C.:     | With tiled and screened double shower cubicle with thermostatic shower overhead, low level w.c., pedestal wash basin, part tiled walls, electric wall heater.                                                                                                                                                                                                        |                                              |
| BEDROOM NO 1:         | 14'2" (max) x 11' (max) With bay window.                                                                                                                                                                                                                                                                                                                             |                                              |
| <b>BEDROOM NO 2:</b>  | 11'5" (max) x 11' (max) With built-in wardrobe/cupboard, range of fitted wardrobe/cupboards with blanket cupboards over.                                                                                                                                                                                                                                             |                                              |
| <b>BEDROOM NO 3:</b>  | 11' (max) x 8' (max)                                                                                                                                                                                                                                                                                                                                                 |                                              |
| OUTSIDE:              | TIMBER STORE SHED:                                                                                                                                                                                                                                                                                                                                                   |                                              |
| GARAGE/WORKSHOP:      | 23'6" (max) x 10'7" (max) With 'drive-through' feature, electric roller door to front, timber double doors to rear, personal door, power and lighting.                                                                                                                                                                                                               |                                              |
| GARDENS:              | To front, down to an extensive paved multi vehicle off road parking space. Concrete driveway/multi vehicle off road space extends along the side of the property. Attractive enclosed gardens to rear, laid to lawn with numerous trees, shrubs and a paved patio.                                                                                                   |                                              |