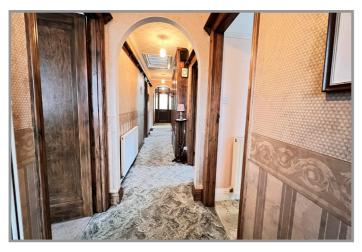

For your own peace of mind, always have an independent survey, and always test all systems and appliances! Items displayed in photographs may not necessarily be included.

| COUNCIL TAX:          | BAND C                                                                                                                                                                                                                                                                                                                                                               | FENLAND DISTRICT COUNCIL                     |
|-----------------------|----------------------------------------------------------------------------------------------------------------------------------------------------------------------------------------------------------------------------------------------------------------------------------------------------------------------------------------------------------------------|----------------------------------------------|
| HOW TO GET THERE:     | From the Wisbech office turn right onto the A1101 dual carriageway Downham Market<br>Road. At the next set of traffic lights turn left into Norwich Road. Then turn fifth right<br>into Mount Drive. Then first left into First Avenue the property is on the left hand side.                                                                                        |                                              |
| THE ACCOMMODATION:    | (Dimensions given are approximate only)                                                                                                                                                                                                                                                                                                                              |                                              |
| ENTRANCE PORCH:       | With terrazzo tiled floor.                                                                                                                                                                                                                                                                                                                                           |                                              |
| ENTRANCE HALL:        | With feature archways, range of fitted cloaks cupboards, access via skylight to boarded loft with power and lighting.                                                                                                                                                                                                                                                |                                              |
| FIRST RECEPTION ROOM: | 14'7" (max) 11' (max) With feature fire surround enclosing a 'living flame' gas fire (test advised)                                                                                                                                                                                                                                                                  |                                              |
| SECOND RECEPTION ROOM | <b>1:</b> 14' (max) x 1                                                                                                                                                                                                                                                                                                                                              | 1' (max) With fitted gas fire (test advised) |
| KITCHEN:              | 11'2" (max) x 10'4" (max) With Glow Worm gas fired wall mounted C/H boiler, range of wall cupboards, display cupboards with glazed doors, corner display shelving, electric cooker, preparation surfaces with drawers and cupboards under, inset stainless steel single drainer 1 ½ bowl sink unit with mixer tap and cupboards under, walk-in larder with shelving. |                                              |
| OFFICE:               | 6' (max) x 6' (max) 'L' shaped.                                                                                                                                                                                                                                                                                                                                      |                                              |
| CLOAK ROOM/W.C.:      | With hand wash basin, flush suite, heated towel rail.                                                                                                                                                                                                                                                                                                                |                                              |
| UTILITY:              | 8' (max) x 5; (max) With stainless steel single drainer sink unit with tiled splash back and drawers and cupboards under, space/plumbing for automatic washing machine, broom cupboard.                                                                                                                                                                              |                                              |
| CONSERVATORY:         | 17' (max) x 11'5" (max) 'T' shaped with double glazed patio doors to rear garden, personal door.                                                                                                                                                                                                                                                                     |                                              |
| SHOWER ROOM/W.C.:     | With tiled and screened double shower cubicle with thermostatic shower overhead, low level w.c., pedestal wash basin, part tiled walls, electric wall heater.                                                                                                                                                                                                        |                                              |
| BEDROOM NO 1:         | 14'2" (max) x 11' (max) With bay window.                                                                                                                                                                                                                                                                                                                             |                                              |
| <b>BEDROOM NO 2:</b>  | 11'5" (max) x 11' (max) With built-in wardrobe/cupboard, range of fitted wardrobe/cupboards with blanket cupboards over.                                                                                                                                                                                                                                             |                                              |
| <b>BEDROOM NO 3:</b>  | 11' (max) x 8' (max)                                                                                                                                                                                                                                                                                                                                                 |                                              |
| OUTSIDE:              | TIMBER STORE SHED:                                                                                                                                                                                                                                                                                                                                                   |                                              |
| GARAGE/WORKSHOP:      | 23'6" (max) x 10'7" (max) With 'drive-through' feature, electric roller door to front, timber double doors to rear, personal door, power and lighting.                                                                                                                                                                                                               |                                              |
| GARDENS:              | To front, down to an extensive paved multi vehicle off road parking space. Concrete driveway/multi vehicle off road space extends along the side of the property. Attractive enclosed gardens to rear, laid to lawn with numerous trees, shrubs and a paved patio.                                                                                                   |                                              |