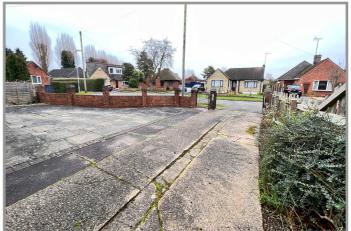

For your own peace of mind, always have an independent survey, and always test all systems and appliances! Items displayed in photographs may not necessarily be included.

| COUNCIL TAX:          | BAND C                                                                                                                                                                                                                                                                                                                                                               | FENLAND DISTRICT COUNCIL                     |
|-----------------------|----------------------------------------------------------------------------------------------------------------------------------------------------------------------------------------------------------------------------------------------------------------------------------------------------------------------------------------------------------------------|----------------------------------------------|
| HOW TO GET THERE:     | From the Wisbech office turn right onto the A1101 dual carriageway Downham Market<br>Road. At the next set of traffic lights turn left into Norwich Road. Then turn fifth right<br>into Mount Drive. Then first left into First Avenue the property is on the left hand side.                                                                                        |                                              |
| THE ACCOMMODATION:    | (Dimensions given are approximate only)                                                                                                                                                                                                                                                                                                                              |                                              |
| ENTRANCE PORCH:       | With terrazzo tiled floor.                                                                                                                                                                                                                                                                                                                                           |                                              |
| ENTRANCE HALL:        | With feature archways, range of fitted cloaks cupboards, access via skylight to boarded loft with power and lighting.                                                                                                                                                                                                                                                |                                              |
| FIRST RECEPTION ROOM: | 14'7" (max) 11' (max) With feature fire surround enclosing a 'living flame' gas fire (test advised)                                                                                                                                                                                                                                                                  |                                              |
| SECOND RECEPTION ROOM | <b>1:</b> 14' (max) x 1                                                                                                                                                                                                                                                                                                                                              | 1' (max) With fitted gas fire (test advised) |
| KITCHEN:              | 11'2" (max) x 10'4" (max) With Glow Worm gas fired wall mounted C/H boiler, range of wall cupboards, display cupboards with glazed doors, corner display shelving, electric cooker, preparation surfaces with drawers and cupboards under, inset stainless steel single drainer 1 ½ bowl sink unit with mixer tap and cupboards under, walk-in larder with shelving. |                                              |
| OFFICE:               | 6' (max) x 6' (max) 'L' shaped.                                                                                                                                                                                                                                                                                                                                      |                                              |
| CLOAK ROOM/W.C.:      | With hand wash basin, flush suite, heated towel rail.                                                                                                                                                                                                                                                                                                                |                                              |
| UTILITY:              | 8' (max) x 5; (max) With stainless steel single drainer sink unit with tiled splash back and drawers and cupboards under, space/plumbing for automatic washing machine, broom cupboard.                                                                                                                                                                              |                                              |
| CONSERVATORY:         | 17' (max) x 11'5" (max) 'T' shaped with double glazed patio doors to rear garden, personal door.                                                                                                                                                                                                                                                                     |                                              |
| SHOWER ROOM/W.C.:     | With tiled and screened double shower cubicle with thermostatic shower overhead, low level w.c., pedestal wash basin, part tiled walls, electric wall heater.                                                                                                                                                                                                        |                                              |
| BEDROOM NO 1:         | 14'2" (max) x 11' (max) With bay window.                                                                                                                                                                                                                                                                                                                             |                                              |
| <b>BEDROOM NO 2:</b>  | 11'5" (max) x 11' (max) With built-in wardrobe/cupboard, range of fitted wardrobe/cupboards with blanket cupboards over.                                                                                                                                                                                                                                             |                                              |
| <b>BEDROOM NO 3:</b>  | 11' (max) x 8' (max)                                                                                                                                                                                                                                                                                                                                                 |                                              |
| OUTSIDE:              | TIMBER STORE SHED:                                                                                                                                                                                                                                                                                                                                                   |                                              |
| GARAGE/WORKSHOP:      | 23'6" (max) x 10'7" (max) With 'drive-through' feature, electric roller door to front, timber double doors to rear, personal door, power and lighting.                                                                                                                                                                                                               |                                              |
| GARDENS:              | To front, down to an extensive paved multi vehicle off road parking space. Concrete driveway/multi vehicle off road space extends along the side of the property. Attractive enclosed gardens to rear, laid to lawn with numerous trees, shrubs and a paved patio.                                                                                                   |                                              |