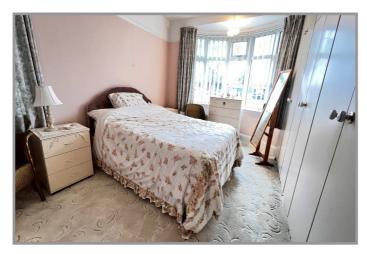

For your own peace of mind, always have an independent survey, and always test all systems and appliances! Items displayed in photographs may not necessarily be included.

| COUNCIL TAX:          | BAND C                                                                                                                                                                                                                                                                                                                                                               | FENLAND DISTRICT COUNCIL                     |
|-----------------------|----------------------------------------------------------------------------------------------------------------------------------------------------------------------------------------------------------------------------------------------------------------------------------------------------------------------------------------------------------------------|----------------------------------------------|
| HOW TO GET THERE:     | From the Wisbech office turn right onto the A1101 dual carriageway Downham Market<br>Road. At the next set of traffic lights turn left into Norwich Road. Then turn fifth right<br>into Mount Drive. Then first left into First Avenue the property is on the left hand side.                                                                                        |                                              |
| THE ACCOMMODATION:    | (Dimensions given are approximate only)                                                                                                                                                                                                                                                                                                                              |                                              |
| ENTRANCE PORCH:       | With terrazzo tiled floor.                                                                                                                                                                                                                                                                                                                                           |                                              |
| ENTRANCE HALL:        | With feature archways, range of fitted cloaks cupboards, access via skylight to boarded loft with power and lighting.                                                                                                                                                                                                                                                |                                              |
| FIRST RECEPTION ROOM: | 14'7" (max) 11' (max) With feature fire surround enclosing a 'living flame' gas fire (test advised)                                                                                                                                                                                                                                                                  |                                              |
| SECOND RECEPTION ROOM | <b>1:</b> 14' (max) x 1                                                                                                                                                                                                                                                                                                                                              | 1' (max) With fitted gas fire (test advised) |
| KITCHEN:              | 11'2" (max) x 10'4" (max) With Glow Worm gas fired wall mounted C/H boiler, range of wall cupboards, display cupboards with glazed doors, corner display shelving, electric cooker, preparation surfaces with drawers and cupboards under, inset stainless steel single drainer 1 ½ bowl sink unit with mixer tap and cupboards under, walk-in larder with shelving. |                                              |
| OFFICE:               | 6' (max) x 6' (max) 'L' shaped.                                                                                                                                                                                                                                                                                                                                      |                                              |
| CLOAK ROOM/W.C.:      | With hand wash basin, flush suite, heated towel rail.                                                                                                                                                                                                                                                                                                                |                                              |
| UTILITY:              | 8' (max) x 5; (max) With stainless steel single drainer sink unit with tiled splash back and drawers and cupboards under, space/plumbing for automatic washing machine, broom cupboard.                                                                                                                                                                              |                                              |
| CONSERVATORY:         | 17' (max) x 11'5" (max) 'T' shaped with double glazed patio doors to rear garden, personal door.                                                                                                                                                                                                                                                                     |                                              |
| SHOWER ROOM/W.C.:     | With tiled and screened double shower cubicle with thermostatic shower overhead, low level w.c., pedestal wash basin, part tiled walls, electric wall heater.                                                                                                                                                                                                        |                                              |
| BEDROOM NO 1:         | 14'2" (max) x 11' (max) With bay window.                                                                                                                                                                                                                                                                                                                             |                                              |
| <b>BEDROOM NO 2:</b>  | 11'5" (max) x 11' (max) With built-in wardrobe/cupboard, range of fitted wardrobe/cupboards with blanket cupboards over.                                                                                                                                                                                                                                             |                                              |
| <b>BEDROOM NO 3:</b>  | 11' (max) x 8' (max)                                                                                                                                                                                                                                                                                                                                                 |                                              |
| OUTSIDE:              | TIMBER STORE SHED:                                                                                                                                                                                                                                                                                                                                                   |                                              |
| GARAGE/WORKSHOP:      | 23'6" (max) x 10'7" (max) With 'drive-through' feature, electric roller door to front, timber double doors to rear, personal door, power and lighting.                                                                                                                                                                                                               |                                              |
| GARDENS:              | To front, down to an extensive paved multi vehicle off road parking space. Concrete driveway/multi vehicle off road space extends along the side of the property. Attractive enclosed gardens to rear, laid to lawn with numerous trees, shrubs and a paved patio.                                                                                                   |                                              |