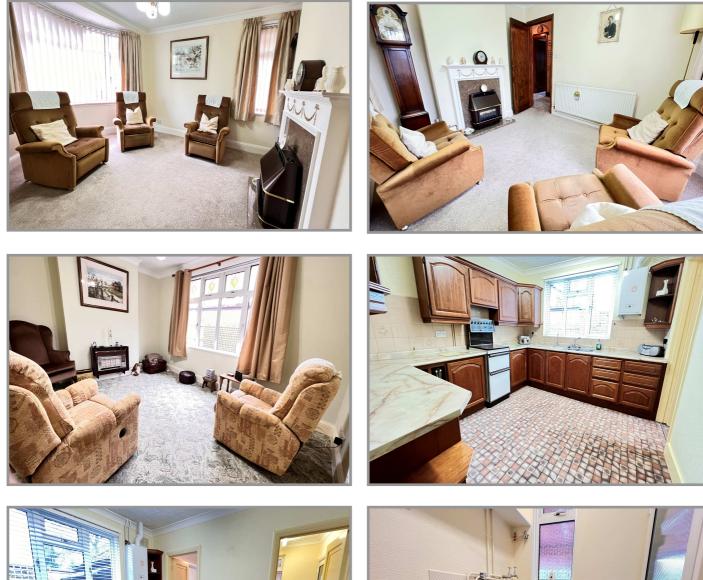

For your own peace of mind, always have an independent survey, and always test all systems and appliances! Items displayed in photographs may not necessarily be included.

| COUNCIL TAX:          | BAND C                                                                                                                                                                                                                                                                                                                                                               | FENLAND DISTRICT COUNCIL                     |
|-----------------------|----------------------------------------------------------------------------------------------------------------------------------------------------------------------------------------------------------------------------------------------------------------------------------------------------------------------------------------------------------------------|----------------------------------------------|
| HOW TO GET THERE:     | From the Wisbech office turn right onto the A1101 dual carriageway Downham Market<br>Road. At the next set of traffic lights turn left into Norwich Road. Then turn fifth right<br>into Mount Drive. Then first left into First Avenue the property is on the left hand side.                                                                                        |                                              |
| THE ACCOMMODATION:    | (Dimensions given are approximate only)                                                                                                                                                                                                                                                                                                                              |                                              |
| ENTRANCE PORCH:       | With terrazzo tiled floor.                                                                                                                                                                                                                                                                                                                                           |                                              |
| ENTRANCE HALL:        | With feature archways, range of fitted cloaks cupboards, access via skylight to boarded loft with power and lighting.                                                                                                                                                                                                                                                |                                              |
| FIRST RECEPTION ROOM: | 14'7" (max) 11' (max) With feature fire surround enclosing a 'living flame' gas fire (test advised)                                                                                                                                                                                                                                                                  |                                              |
| SECOND RECEPTION ROOM | <b>1:</b> 14' (max) x 1                                                                                                                                                                                                                                                                                                                                              | 1' (max) With fitted gas fire (test advised) |
| KITCHEN:              | 11'2" (max) x 10'4" (max) With Glow Worm gas fired wall mounted C/H boiler, range of wall cupboards, display cupboards with glazed doors, corner display shelving, electric cooker, preparation surfaces with drawers and cupboards under, inset stainless steel single drainer 1 ½ bowl sink unit with mixer tap and cupboards under, walk-in larder with shelving. |                                              |
| OFFICE:               | 6' (max) x 6' (max) 'L' shaped.                                                                                                                                                                                                                                                                                                                                      |                                              |
| CLOAK ROOM/W.C.:      | With hand wash basin, flush suite, heated towel rail.                                                                                                                                                                                                                                                                                                                |                                              |
| UTILITY:              | 8' (max) x 5; (max) With stainless steel single drainer sink unit with tiled splash back and drawers and cupboards under, space/plumbing for automatic washing machine, broom cupboard.                                                                                                                                                                              |                                              |
| CONSERVATORY:         | 17' (max) x 11'5" (max) 'T' shaped with double glazed patio doors to rear garden, personal door.                                                                                                                                                                                                                                                                     |                                              |
| SHOWER ROOM/W.C.:     | With tiled and screened double shower cubicle with thermostatic shower overhead, low level w.c., pedestal wash basin, part tiled walls, electric wall heater.                                                                                                                                                                                                        |                                              |
| BEDROOM NO 1:         | 14'2" (max) x 11' (max) With bay window.                                                                                                                                                                                                                                                                                                                             |                                              |
| <b>BEDROOM NO 2:</b>  | 11'5" (max) x 11' (max) With built-in wardrobe/cupboard, range of fitted wardrobe/cupboards with blanket cupboards over.                                                                                                                                                                                                                                             |                                              |
| <b>BEDROOM NO 3:</b>  | 11' (max) x 8' (max)                                                                                                                                                                                                                                                                                                                                                 |                                              |
| OUTSIDE:              | TIMBER STORE SHED:                                                                                                                                                                                                                                                                                                                                                   |                                              |
| GARAGE/WORKSHOP:      | 23'6" (max) x 10'7" (max) With 'drive-through' feature, electric roller door to front, timber double doors to rear, personal door, power and lighting.                                                                                                                                                                                                               |                                              |
| GARDENS:              | To front, down to an extensive paved multi vehicle off road parking space. Concrete driveway/multi vehicle off road space extends along the side of the property. Attractive enclosed gardens to rear, laid to lawn with numerous trees, shrubs and a paved patio.                                                                                                   |                                              |