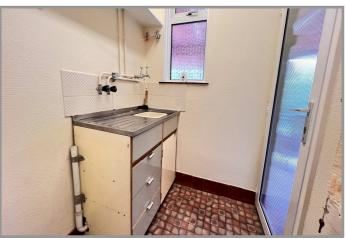

For your own peace of mind, always have an independent survey, and always test all systems and appliances! Items displayed in photographs may not necessarily be included.

| COUNCIL TAX:          | BAND C                                                                                                                                                                                                                                                                                                                                                               | FENLAND DISTRICT COUNCIL                     |
|-----------------------|----------------------------------------------------------------------------------------------------------------------------------------------------------------------------------------------------------------------------------------------------------------------------------------------------------------------------------------------------------------------|----------------------------------------------|
| HOW TO GET THERE:     | From the Wisbech office turn right onto the A1101 dual carriageway Downham Market<br>Road. At the next set of traffic lights turn left into Norwich Road. Then turn fifth right<br>into Mount Drive. Then first left into First Avenue the property is on the left hand side.                                                                                        |                                              |
| THE ACCOMMODATION:    | (Dimensions given are approximate only)                                                                                                                                                                                                                                                                                                                              |                                              |
| ENTRANCE PORCH:       | With terrazzo tiled floor.                                                                                                                                                                                                                                                                                                                                           |                                              |
| ENTRANCE HALL:        | With feature archways, range of fitted cloaks cupboards, access via skylight to boarded loft with power and lighting.                                                                                                                                                                                                                                                |                                              |
| FIRST RECEPTION ROOM: | 14'7" (max) 11' (max) With feature fire surround enclosing a 'living flame' gas fire (test advised)                                                                                                                                                                                                                                                                  |                                              |
| SECOND RECEPTION ROOM | <b>1:</b> 14' (max) x 1                                                                                                                                                                                                                                                                                                                                              | 1' (max) With fitted gas fire (test advised) |
| KITCHEN:              | 11'2" (max) x 10'4" (max) With Glow Worm gas fired wall mounted C/H boiler, range of wall cupboards, display cupboards with glazed doors, corner display shelving, electric cooker, preparation surfaces with drawers and cupboards under, inset stainless steel single drainer 1 ½ bowl sink unit with mixer tap and cupboards under, walk-in larder with shelving. |                                              |
| OFFICE:               | 6' (max) x 6' (max) 'L' shaped.                                                                                                                                                                                                                                                                                                                                      |                                              |
| CLOAK ROOM/W.C.:      | With hand wash basin, flush suite, heated towel rail.                                                                                                                                                                                                                                                                                                                |                                              |
| UTILITY:              | 8' (max) x 5; (max) With stainless steel single drainer sink unit with tiled splash back and drawers and cupboards under, space/plumbing for automatic washing machine, broom cupboard.                                                                                                                                                                              |                                              |
| CONSERVATORY:         | 17' (max) x 11'5" (max) 'T' shaped with double glazed patio doors to rear garden, personal door.                                                                                                                                                                                                                                                                     |                                              |
| SHOWER ROOM/W.C.:     | With tiled and screened double shower cubicle with thermostatic shower overhead, low level w.c., pedestal wash basin, part tiled walls, electric wall heater.                                                                                                                                                                                                        |                                              |
| BEDROOM NO 1:         | 14'2" (max) x 11' (max) With bay window.                                                                                                                                                                                                                                                                                                                             |                                              |
| <b>BEDROOM NO 2:</b>  | 11'5" (max) x 11' (max) With built-in wardrobe/cupboard, range of fitted wardrobe/cupboards with blanket cupboards over.                                                                                                                                                                                                                                             |                                              |
| <b>BEDROOM NO 3:</b>  | 11' (max) x 8' (max)                                                                                                                                                                                                                                                                                                                                                 |                                              |
| OUTSIDE:              | TIMBER STORE SHED:                                                                                                                                                                                                                                                                                                                                                   |                                              |
| GARAGE/WORKSHOP:      | 23'6" (max) x 10'7" (max) With 'drive-through' feature, electric roller door to front, timber double doors to rear, personal door, power and lighting.                                                                                                                                                                                                               |                                              |
| GARDENS:              | To front, down to an extensive paved multi vehicle off road parking space. Concrete driveway/multi vehicle off road space extends along the side of the property. Attractive enclosed gardens to rear, laid to lawn with numerous trees, shrubs and a paved patio.                                                                                                   |                                              |