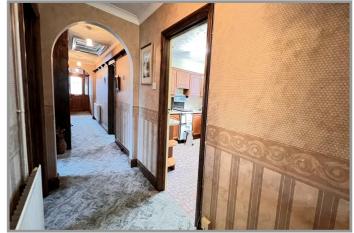

For your own peace of mind, always have an independent survey, and always test all systems and appliances! Items displayed in photographs may not necessarily be included.

| COUNCIL TAX:          | BAND C                                                                                                                                                                                                                                                                                                                                                               | FENLAND DISTRICT COUNCIL                     |
|-----------------------|----------------------------------------------------------------------------------------------------------------------------------------------------------------------------------------------------------------------------------------------------------------------------------------------------------------------------------------------------------------------|----------------------------------------------|
| HOW TO GET THERE:     | From the Wisbech office turn right onto the A1101 dual carriageway Downham Market<br>Road. At the next set of traffic lights turn left into Norwich Road. Then turn fifth right<br>into Mount Drive. Then first left into First Avenue the property is on the left hand side.                                                                                        |                                              |
| THE ACCOMMODATION:    | (Dimensions given are approximate only)                                                                                                                                                                                                                                                                                                                              |                                              |
| ENTRANCE PORCH:       | With terrazzo tiled floor.                                                                                                                                                                                                                                                                                                                                           |                                              |
| ENTRANCE HALL:        | With feature archways, range of fitted cloaks cupboards, access via skylight to boarded loft with power and lighting.                                                                                                                                                                                                                                                |                                              |
| FIRST RECEPTION ROOM: | 14'7" (max) 11' (max) With feature fire surround enclosing a 'living flame' gas fire (test advised)                                                                                                                                                                                                                                                                  |                                              |
| SECOND RECEPTION ROOM | <b>1:</b> 14' (max) x 1                                                                                                                                                                                                                                                                                                                                              | 1' (max) With fitted gas fire (test advised) |
| KITCHEN:              | 11'2" (max) x 10'4" (max) With Glow Worm gas fired wall mounted C/H boiler, range of wall cupboards, display cupboards with glazed doors, corner display shelving, electric cooker, preparation surfaces with drawers and cupboards under, inset stainless steel single drainer 1 ½ bowl sink unit with mixer tap and cupboards under, walk-in larder with shelving. |                                              |
| OFFICE:               | 6' (max) x 6' (max) 'L' shaped.                                                                                                                                                                                                                                                                                                                                      |                                              |
| CLOAK ROOM/W.C.:      | With hand wash basin, flush suite, heated towel rail.                                                                                                                                                                                                                                                                                                                |                                              |
| UTILITY:              | 8' (max) x 5; (max) With stainless steel single drainer sink unit with tiled splash back and drawers and cupboards under, space/plumbing for automatic washing machine, broom cupboard.                                                                                                                                                                              |                                              |
| CONSERVATORY:         | 17' (max) x 11'5" (max) 'T' shaped with double glazed patio doors to rear garden, personal door.                                                                                                                                                                                                                                                                     |                                              |
| SHOWER ROOM/W.C.:     | With tiled and screened double shower cubicle with thermostatic shower overhead, low level w.c., pedestal wash basin, part tiled walls, electric wall heater.                                                                                                                                                                                                        |                                              |
| BEDROOM NO 1:         | 14'2" (max) x 11' (max) With bay window.                                                                                                                                                                                                                                                                                                                             |                                              |
| <b>BEDROOM NO 2:</b>  | 11'5" (max) x 11' (max) With built-in wardrobe/cupboard, range of fitted wardrobe/cupboards with blanket cupboards over.                                                                                                                                                                                                                                             |                                              |
| <b>BEDROOM NO 3:</b>  | 11' (max) x 8' (max)                                                                                                                                                                                                                                                                                                                                                 |                                              |
| OUTSIDE:              | TIMBER STORE SHED:                                                                                                                                                                                                                                                                                                                                                   |                                              |
| GARAGE/WORKSHOP:      | 23'6" (max) x 10'7" (max) With 'drive-through' feature, electric roller door to front, timber double doors to rear, personal door, power and lighting.                                                                                                                                                                                                               |                                              |
| GARDENS:              | To front, down to an extensive paved multi vehicle off road parking space. Concrete driveway/multi vehicle off road space extends along the side of the property. Attractive enclosed gardens to rear, laid to lawn with numerous trees, shrubs and a paved patio.                                                                                                   |                                              |