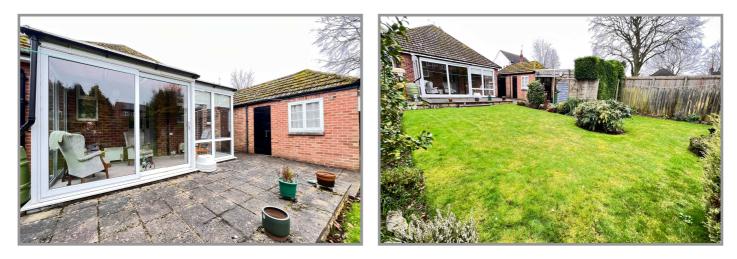

For your own peace of mind, always have an independent survey, and always test all systems and appliances! Items displayed in photographs may not necessarily be included.

| COUNCIL TAX:          | BAND C                                                                                                                                                                                                                                                                                                                                                               | FENLAND DISTRICT COUNCIL                     |
|-----------------------|----------------------------------------------------------------------------------------------------------------------------------------------------------------------------------------------------------------------------------------------------------------------------------------------------------------------------------------------------------------------|----------------------------------------------|
| HOW TO GET THERE:     | From the Wisbech office turn right onto the A1101 dual carriageway Downham Market<br>Road. At the next set of traffic lights turn left into Norwich Road. Then turn fifth right<br>into Mount Drive. Then first left into First Avenue the property is on the left hand side.                                                                                        |                                              |
| THE ACCOMMODATION:    | (Dimensions given are approximate only)                                                                                                                                                                                                                                                                                                                              |                                              |
| ENTRANCE PORCH:       | With terrazzo tiled floor.                                                                                                                                                                                                                                                                                                                                           |                                              |
| ENTRANCE HALL:        | With feature archways, range of fitted cloaks cupboards, access via skylight to boarded loft with power and lighting.                                                                                                                                                                                                                                                |                                              |
| FIRST RECEPTION ROOM: | 14'7" (max) 11' (max) With feature fire surround enclosing a 'living flame' gas fire (test advised)                                                                                                                                                                                                                                                                  |                                              |
| SECOND RECEPTION ROOM | <b>1:</b> 14' (max) x 1                                                                                                                                                                                                                                                                                                                                              | 1' (max) With fitted gas fire (test advised) |
| KITCHEN:              | 11'2" (max) x 10'4" (max) With Glow Worm gas fired wall mounted C/H boiler, range of wall cupboards, display cupboards with glazed doors, corner display shelving, electric cooker, preparation surfaces with drawers and cupboards under, inset stainless steel single drainer 1 ½ bowl sink unit with mixer tap and cupboards under, walk-in larder with shelving. |                                              |
| OFFICE:               | 6' (max) x 6' (max) 'L' shaped.                                                                                                                                                                                                                                                                                                                                      |                                              |
| CLOAK ROOM/W.C.:      | With hand wash basin, flush suite, heated towel rail.                                                                                                                                                                                                                                                                                                                |                                              |
| UTILITY:              | 8' (max) x 5; (max) With stainless steel single drainer sink unit with tiled splash back and drawers and cupboards under, space/plumbing for automatic washing machine, broom cupboard.                                                                                                                                                                              |                                              |
| CONSERVATORY:         | 17' (max) x 11'5" (max) 'T' shaped with double glazed patio doors to rear garden, personal door.                                                                                                                                                                                                                                                                     |                                              |
| SHOWER ROOM/W.C.:     | With tiled and screened double shower cubicle with thermostatic shower overhead, low level w.c., pedestal wash basin, part tiled walls, electric wall heater.                                                                                                                                                                                                        |                                              |
| BEDROOM NO 1:         | 14'2" (max) x 11' (max) With bay window.                                                                                                                                                                                                                                                                                                                             |                                              |
| <b>BEDROOM NO 2:</b>  | 11'5" (max) x 11' (max) With built-in wardrobe/cupboard, range of fitted wardrobe/cupboards with blanket cupboards over.                                                                                                                                                                                                                                             |                                              |
| <b>BEDROOM NO 3:</b>  | 11' (max) x 8' (max)                                                                                                                                                                                                                                                                                                                                                 |                                              |
| OUTSIDE:              | TIMBER STORE SHED:                                                                                                                                                                                                                                                                                                                                                   |                                              |
| GARAGE/WORKSHOP:      | 23'6" (max) x 10'7" (max) With 'drive-through' feature, electric roller door to front, timber double doors to rear, personal door, power and lighting.                                                                                                                                                                                                               |                                              |
| GARDENS:              | To front, down to an extensive paved multi vehicle off road parking space. Concrete driveway/multi vehicle off road space extends along the side of the property. Attractive enclosed gardens to rear, laid to lawn with numerous trees, shrubs and a paved patio.                                                                                                   |                                              |