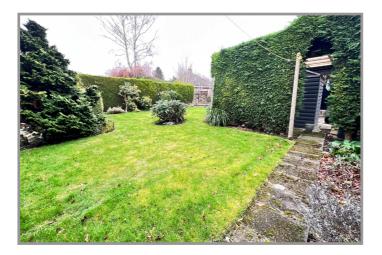

For your own peace of mind, always have an independent survey, and always test all systems and appliances! Items displayed in photographs may not necessarily be included.

| COUNCIL TAX:          | BAND C                                                                                                                                                                                                                                                                                                                                                               | FENLAND DISTRICT COUNCIL                     |
|-----------------------|----------------------------------------------------------------------------------------------------------------------------------------------------------------------------------------------------------------------------------------------------------------------------------------------------------------------------------------------------------------------|----------------------------------------------|
| HOW TO GET THERE:     | From the Wisbech office turn right onto the A1101 dual carriageway Downham Market<br>Road. At the next set of traffic lights turn left into Norwich Road. Then turn fifth right<br>into Mount Drive. Then first left into First Avenue the property is on the left hand side.                                                                                        |                                              |
| THE ACCOMMODATION:    | (Dimensions given are approximate only)                                                                                                                                                                                                                                                                                                                              |                                              |
| ENTRANCE PORCH:       | With terrazzo tiled floor.                                                                                                                                                                                                                                                                                                                                           |                                              |
| ENTRANCE HALL:        | With feature archways, range of fitted cloaks cupboards, access via skylight to boarded loft with power and lighting.                                                                                                                                                                                                                                                |                                              |
| FIRST RECEPTION ROOM: | 14'7" (max) 11' (max) With feature fire surround enclosing a 'living flame' gas fire (test advised)                                                                                                                                                                                                                                                                  |                                              |
| SECOND RECEPTION ROOM | <b>1:</b> 14' (max) x 1                                                                                                                                                                                                                                                                                                                                              | 1' (max) With fitted gas fire (test advised) |
| KITCHEN:              | 11'2" (max) x 10'4" (max) With Glow Worm gas fired wall mounted C/H boiler, range of wall cupboards, display cupboards with glazed doors, corner display shelving, electric cooker, preparation surfaces with drawers and cupboards under, inset stainless steel single drainer 1 ½ bowl sink unit with mixer tap and cupboards under, walk-in larder with shelving. |                                              |
| OFFICE:               | 6' (max) x 6' (max) 'L' shaped.                                                                                                                                                                                                                                                                                                                                      |                                              |
| CLOAK ROOM/W.C.:      | With hand wash basin, flush suite, heated towel rail.                                                                                                                                                                                                                                                                                                                |                                              |
| UTILITY:              | 8' (max) x 5; (max) With stainless steel single drainer sink unit with tiled splash back and drawers and cupboards under, space/plumbing for automatic washing machine, broom cupboard.                                                                                                                                                                              |                                              |
| CONSERVATORY:         | 17' (max) x 11'5" (max) 'T' shaped with double glazed patio doors to rear garden, personal door.                                                                                                                                                                                                                                                                     |                                              |
| SHOWER ROOM/W.C.:     | With tiled and screened double shower cubicle with thermostatic shower overhead, low level w.c., pedestal wash basin, part tiled walls, electric wall heater.                                                                                                                                                                                                        |                                              |
| BEDROOM NO 1:         | 14'2" (max) x 11' (max) With bay window.                                                                                                                                                                                                                                                                                                                             |                                              |
| <b>BEDROOM NO 2:</b>  | 11'5" (max) x 11' (max) With built-in wardrobe/cupboard, range of fitted wardrobe/cupboards with blanket cupboards over.                                                                                                                                                                                                                                             |                                              |
| <b>BEDROOM NO 3:</b>  | 11' (max) x 8' (max)                                                                                                                                                                                                                                                                                                                                                 |                                              |
| OUTSIDE:              | TIMBER STORE SHED:                                                                                                                                                                                                                                                                                                                                                   |                                              |
| GARAGE/WORKSHOP:      | 23'6" (max) x 10'7" (max) With 'drive-through' feature, electric roller door to front, timber double doors to rear, personal door, power and lighting.                                                                                                                                                                                                               |                                              |
| GARDENS:              | To front, down to an extensive paved multi vehicle off road parking space. Concrete driveway/multi vehicle off road space extends along the side of the property. Attractive enclosed gardens to rear, laid to lawn with numerous trees, shrubs and a paved patio.                                                                                                   |                                              |