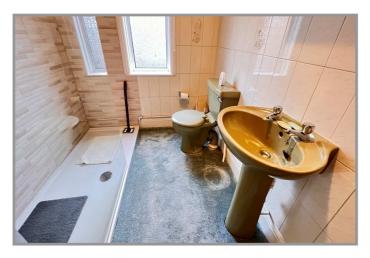

For your own peace of mind, always have an independent survey, and always test all systems and appliances! Items displayed in photographs may not necessarily be included.

| COUNCIL TAX:          | BAND C                                                                                                                                                                                                                                                                                                                                                               | FENLAND DISTRICT COUNCIL                     |
|-----------------------|----------------------------------------------------------------------------------------------------------------------------------------------------------------------------------------------------------------------------------------------------------------------------------------------------------------------------------------------------------------------|----------------------------------------------|
| HOW TO GET THERE:     | From the Wisbech office turn right onto the A1101 dual carriageway Downham Market<br>Road. At the next set of traffic lights turn left into Norwich Road. Then turn fifth right<br>into Mount Drive. Then first left into First Avenue the property is on the left hand side.                                                                                        |                                              |
| THE ACCOMMODATION:    | (Dimensions given are approximate only)                                                                                                                                                                                                                                                                                                                              |                                              |
| ENTRANCE PORCH:       | With terrazzo tiled floor.                                                                                                                                                                                                                                                                                                                                           |                                              |
| ENTRANCE HALL:        | With feature archways, range of fitted cloaks cupboards, access via skylight to boarded loft with power and lighting.                                                                                                                                                                                                                                                |                                              |
| FIRST RECEPTION ROOM: | 14'7" (max) 11' (max) With feature fire surround enclosing a 'living flame' gas fire (test advised)                                                                                                                                                                                                                                                                  |                                              |
| SECOND RECEPTION ROOM | <b>1:</b> 14' (max) x 1                                                                                                                                                                                                                                                                                                                                              | 1' (max) With fitted gas fire (test advised) |
| KITCHEN:              | 11'2" (max) x 10'4" (max) With Glow Worm gas fired wall mounted C/H boiler, range of wall cupboards, display cupboards with glazed doors, corner display shelving, electric cooker, preparation surfaces with drawers and cupboards under, inset stainless steel single drainer 1 ½ bowl sink unit with mixer tap and cupboards under, walk-in larder with shelving. |                                              |
| OFFICE:               | 6' (max) x 6' (max) 'L' shaped.                                                                                                                                                                                                                                                                                                                                      |                                              |
| CLOAK ROOM/W.C.:      | With hand wash basin, flush suite, heated towel rail.                                                                                                                                                                                                                                                                                                                |                                              |
| UTILITY:              | 8' (max) x 5; (max) With stainless steel single drainer sink unit with tiled splash back and drawers and cupboards under, space/plumbing for automatic washing machine, broom cupboard.                                                                                                                                                                              |                                              |
| CONSERVATORY:         | 17' (max) x 11'5" (max) 'T' shaped with double glazed patio doors to rear garden, personal door.                                                                                                                                                                                                                                                                     |                                              |
| SHOWER ROOM/W.C.:     | With tiled and screened double shower cubicle with thermostatic shower overhead, low level w.c., pedestal wash basin, part tiled walls, electric wall heater.                                                                                                                                                                                                        |                                              |
| BEDROOM NO 1:         | 14'2" (max) x 11' (max) With bay window.                                                                                                                                                                                                                                                                                                                             |                                              |
| <b>BEDROOM NO 2:</b>  | 11'5" (max) x 11' (max) With built-in wardrobe/cupboard, range of fitted wardrobe/cupboards with blanket cupboards over.                                                                                                                                                                                                                                             |                                              |
| <b>BEDROOM NO 3:</b>  | 11' (max) x 8' (max)                                                                                                                                                                                                                                                                                                                                                 |                                              |
| OUTSIDE:              | TIMBER STORE SHED:                                                                                                                                                                                                                                                                                                                                                   |                                              |
| GARAGE/WORKSHOP:      | 23'6" (max) x 10'7" (max) With 'drive-through' feature, electric roller door to front, timber double doors to rear, personal door, power and lighting.                                                                                                                                                                                                               |                                              |
| GARDENS:              | To front, down to an extensive paved multi vehicle off road parking space. Concrete driveway/multi vehicle off road space extends along the side of the property. Attractive enclosed gardens to rear, laid to lawn with numerous trees, shrubs and a paved patio.                                                                                                   |                                              |