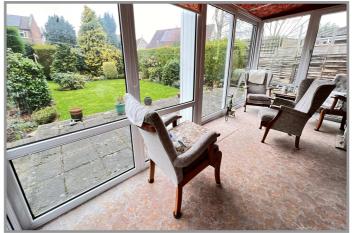

For your own peace of mind, always have an independent survey, and always test all systems and appliances! Items displayed in photographs may not necessarily be included.

| COUNCIL TAX:          | BAND C                                                                                                                                                                                                                                                                                                                                                               | FENLAND DISTRICT COUNCIL                     |
|-----------------------|----------------------------------------------------------------------------------------------------------------------------------------------------------------------------------------------------------------------------------------------------------------------------------------------------------------------------------------------------------------------|----------------------------------------------|
| HOW TO GET THERE:     | From the Wisbech office turn right onto the A1101 dual carriageway Downham Market<br>Road. At the next set of traffic lights turn left into Norwich Road. Then turn fifth right<br>into Mount Drive. Then first left into First Avenue the property is on the left hand side.                                                                                        |                                              |
| THE ACCOMMODATION:    | (Dimensions given are approximate only)                                                                                                                                                                                                                                                                                                                              |                                              |
| ENTRANCE PORCH:       | With terrazzo tiled floor.                                                                                                                                                                                                                                                                                                                                           |                                              |
| ENTRANCE HALL:        | With feature archways, range of fitted cloaks cupboards, access via skylight to boarded loft with power and lighting.                                                                                                                                                                                                                                                |                                              |
| FIRST RECEPTION ROOM: | 14'7" (max) 11' (max) With feature fire surround enclosing a 'living flame' gas fire (test advised)                                                                                                                                                                                                                                                                  |                                              |
| SECOND RECEPTION ROOM | <b>1:</b> 14' (max) x 1                                                                                                                                                                                                                                                                                                                                              | 1' (max) With fitted gas fire (test advised) |
| KITCHEN:              | 11'2" (max) x 10'4" (max) With Glow Worm gas fired wall mounted C/H boiler, range of wall cupboards, display cupboards with glazed doors, corner display shelving, electric cooker, preparation surfaces with drawers and cupboards under, inset stainless steel single drainer 1 ½ bowl sink unit with mixer tap and cupboards under, walk-in larder with shelving. |                                              |
| OFFICE:               | 6' (max) x 6' (max) 'L' shaped.                                                                                                                                                                                                                                                                                                                                      |                                              |
| CLOAK ROOM/W.C.:      | With hand wash basin, flush suite, heated towel rail.                                                                                                                                                                                                                                                                                                                |                                              |
| UTILITY:              | 8' (max) x 5; (max) With stainless steel single drainer sink unit with tiled splash back and drawers and cupboards under, space/plumbing for automatic washing machine, broom cupboard.                                                                                                                                                                              |                                              |
| CONSERVATORY:         | 17' (max) x 11'5" (max) 'T' shaped with double glazed patio doors to rear garden, personal door.                                                                                                                                                                                                                                                                     |                                              |
| SHOWER ROOM/W.C.:     | With tiled and screened double shower cubicle with thermostatic shower overhead, low level w.c., pedestal wash basin, part tiled walls, electric wall heater.                                                                                                                                                                                                        |                                              |
| BEDROOM NO 1:         | 14'2" (max) x 11' (max) With bay window.                                                                                                                                                                                                                                                                                                                             |                                              |
| <b>BEDROOM NO 2:</b>  | 11'5" (max) x 11' (max) With built-in wardrobe/cupboard, range of fitted wardrobe/cupboards with blanket cupboards over.                                                                                                                                                                                                                                             |                                              |
| <b>BEDROOM NO 3:</b>  | 11' (max) x 8' (max)                                                                                                                                                                                                                                                                                                                                                 |                                              |
| OUTSIDE:              | TIMBER STORE SHED:                                                                                                                                                                                                                                                                                                                                                   |                                              |
| GARAGE/WORKSHOP:      | 23'6" (max) x 10'7" (max) With 'drive-through' feature, electric roller door to front, timber double doors to rear, personal door, power and lighting.                                                                                                                                                                                                               |                                              |
| GARDENS:              | To front, down to an extensive paved multi vehicle off road parking space. Concrete driveway/multi vehicle off road space extends along the side of the property. Attractive enclosed gardens to rear, laid to lawn with numerous trees, shrubs and a paved patio.                                                                                                   |                                              |