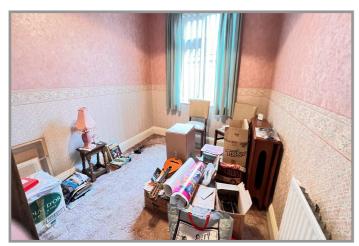

For your own peace of mind, always have an independent survey, and always test all systems and appliances! Items displayed in photographs may not necessarily be included.

| COUNCIL TAX:          | BAND C                                                                                                                                                                                                                                                                                                                                                               | FENLAND DISTRICT COUNCIL                     |
|-----------------------|----------------------------------------------------------------------------------------------------------------------------------------------------------------------------------------------------------------------------------------------------------------------------------------------------------------------------------------------------------------------|----------------------------------------------|
| HOW TO GET THERE:     | From the Wisbech office turn right onto the A1101 dual carriageway Downham Market<br>Road. At the next set of traffic lights turn left into Norwich Road. Then turn fifth right<br>into Mount Drive. Then first left into First Avenue the property is on the left hand side.                                                                                        |                                              |
| THE ACCOMMODATION:    | (Dimensions given are approximate only)                                                                                                                                                                                                                                                                                                                              |                                              |
| ENTRANCE PORCH:       | With terrazzo tiled floor.                                                                                                                                                                                                                                                                                                                                           |                                              |
| ENTRANCE HALL:        | With feature archways, range of fitted cloaks cupboards, access via skylight to boarded loft with power and lighting.                                                                                                                                                                                                                                                |                                              |
| FIRST RECEPTION ROOM: | 14'7" (max) 11' (max) With feature fire surround enclosing a 'living flame' gas fire (test advised)                                                                                                                                                                                                                                                                  |                                              |
| SECOND RECEPTION ROOM | <b>1:</b> 14' (max) x 1                                                                                                                                                                                                                                                                                                                                              | 1' (max) With fitted gas fire (test advised) |
| KITCHEN:              | 11'2" (max) x 10'4" (max) With Glow Worm gas fired wall mounted C/H boiler, range of wall cupboards, display cupboards with glazed doors, corner display shelving, electric cooker, preparation surfaces with drawers and cupboards under, inset stainless steel single drainer 1 ½ bowl sink unit with mixer tap and cupboards under, walk-in larder with shelving. |                                              |
| OFFICE:               | 6' (max) x 6' (max) 'L' shaped.                                                                                                                                                                                                                                                                                                                                      |                                              |
| CLOAK ROOM/W.C.:      | With hand wash basin, flush suite, heated towel rail.                                                                                                                                                                                                                                                                                                                |                                              |
| UTILITY:              | 8' (max) x 5; (max) With stainless steel single drainer sink unit with tiled splash back and drawers and cupboards under, space/plumbing for automatic washing machine, broom cupboard.                                                                                                                                                                              |                                              |
| CONSERVATORY:         | 17' (max) x 11'5" (max) 'T' shaped with double glazed patio doors to rear garden, personal door.                                                                                                                                                                                                                                                                     |                                              |
| SHOWER ROOM/W.C.:     | With tiled and screened double shower cubicle with thermostatic shower overhead, low level w.c., pedestal wash basin, part tiled walls, electric wall heater.                                                                                                                                                                                                        |                                              |
| BEDROOM NO 1:         | 14'2" (max) x 11' (max) With bay window.                                                                                                                                                                                                                                                                                                                             |                                              |
| <b>BEDROOM NO 2:</b>  | 11'5" (max) x 11' (max) With built-in wardrobe/cupboard, range of fitted wardrobe/cupboards with blanket cupboards over.                                                                                                                                                                                                                                             |                                              |
| <b>BEDROOM NO 3:</b>  | 11' (max) x 8' (max)                                                                                                                                                                                                                                                                                                                                                 |                                              |
| OUTSIDE:              | TIMBER STORE SHED:                                                                                                                                                                                                                                                                                                                                                   |                                              |
| GARAGE/WORKSHOP:      | 23'6" (max) x 10'7" (max) With 'drive-through' feature, electric roller door to front, timber double doors to rear, personal door, power and lighting.                                                                                                                                                                                                               |                                              |
| GARDENS:              | To front, down to an extensive paved multi vehicle off road parking space. Concrete driveway/multi vehicle off road space extends along the side of the property. Attractive enclosed gardens to rear, laid to lawn with numerous trees, shrubs and a paved patio.                                                                                                   |                                              |