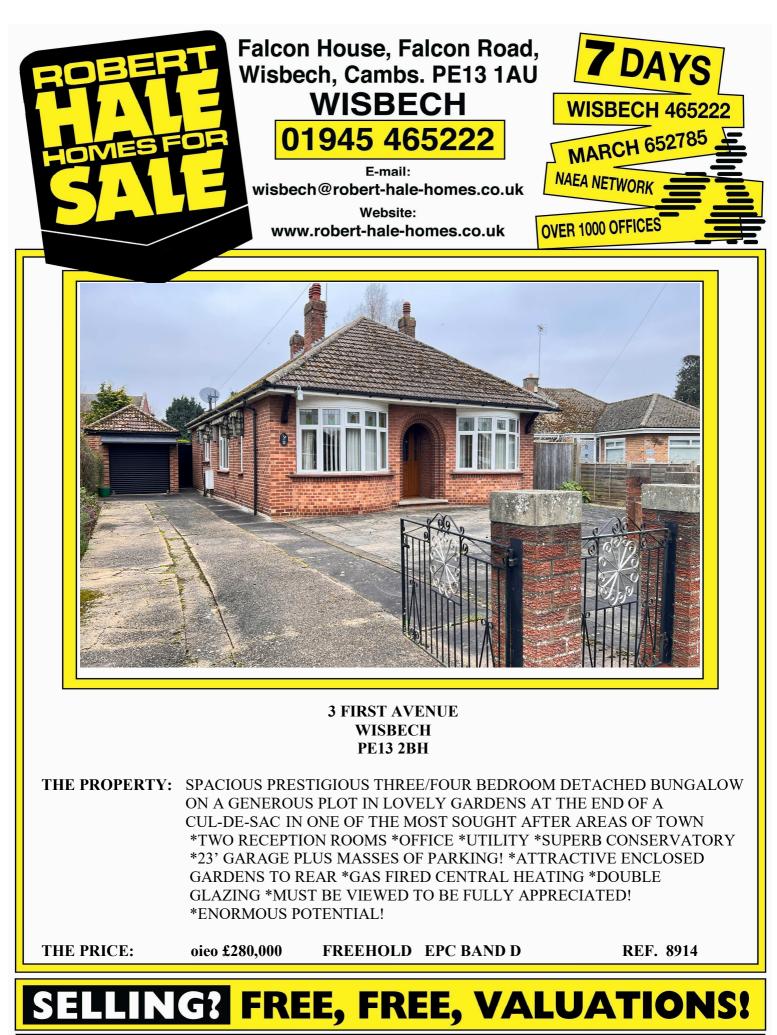

For your own peace of mind, always have an independent survey, and always test all systems and appliances! Items displayed in photographs may not necessarily be included.

| COUNCIL TAX:          | BAND C                                                                                                                                                                                                                                                                                                                                                               | FENLAND DISTRICT COUNCIL                     |
|-----------------------|----------------------------------------------------------------------------------------------------------------------------------------------------------------------------------------------------------------------------------------------------------------------------------------------------------------------------------------------------------------------|----------------------------------------------|
| HOW TO GET THERE:     | From the Wisbech office turn right onto the A1101 dual carriageway Downham Market<br>Road. At the next set of traffic lights turn left into Norwich Road. Then turn fifth right<br>into Mount Drive. Then first left into First Avenue the property is on the left hand side.                                                                                        |                                              |
| THE ACCOMMODATION:    | (Dimensions given are approximate only)                                                                                                                                                                                                                                                                                                                              |                                              |
| ENTRANCE PORCH:       | With terrazzo tiled floor.                                                                                                                                                                                                                                                                                                                                           |                                              |
| ENTRANCE HALL:        | With feature archways, range of fitted cloaks cupboards, access via skylight to boarded loft with power and lighting.                                                                                                                                                                                                                                                |                                              |
| FIRST RECEPTION ROOM: | 14'7" (max) 11' (max) With feature fire surround enclosing a 'living flame' gas fire (test advised)                                                                                                                                                                                                                                                                  |                                              |
| SECOND RECEPTION ROOM | <b>1:</b> 14' (max) x 1                                                                                                                                                                                                                                                                                                                                              | 1' (max) With fitted gas fire (test advised) |
| KITCHEN:              | 11'2" (max) x 10'4" (max) With Glow Worm gas fired wall mounted C/H boiler, range of wall cupboards, display cupboards with glazed doors, corner display shelving, electric cooker, preparation surfaces with drawers and cupboards under, inset stainless steel single drainer 1 ½ bowl sink unit with mixer tap and cupboards under, walk-in larder with shelving. |                                              |
| OFFICE:               | 6' (max) x 6' (max) 'L' shaped.                                                                                                                                                                                                                                                                                                                                      |                                              |
| CLOAK ROOM/W.C.:      | With hand wash basin, flush suite, heated towel rail.                                                                                                                                                                                                                                                                                                                |                                              |
| UTILITY:              | 8' (max) x 5; (max) With stainless steel single drainer sink unit with tiled splash back and drawers and cupboards under, space/plumbing for automatic washing machine, broom cupboard.                                                                                                                                                                              |                                              |
| CONSERVATORY:         | 17' (max) x 11'5" (max) 'T' shaped with double glazed patio doors to rear garden, personal door.                                                                                                                                                                                                                                                                     |                                              |
| SHOWER ROOM/W.C.:     | With tiled and screened double shower cubicle with thermostatic shower overhead, low level w.c., pedestal wash basin, part tiled walls, electric wall heater.                                                                                                                                                                                                        |                                              |
| BEDROOM NO 1:         | 14'2" (max) x 11' (max) With bay window.                                                                                                                                                                                                                                                                                                                             |                                              |
| <b>BEDROOM NO 2:</b>  | 11'5" (max) x 11' (max) With built-in wardrobe/cupboard, range of fitted wardrobe/cupboards with blanket cupboards over.                                                                                                                                                                                                                                             |                                              |
| <b>BEDROOM NO 3:</b>  | 11' (max) x 8' (max)                                                                                                                                                                                                                                                                                                                                                 |                                              |
| OUTSIDE:              | TIMBER STORE SHED:                                                                                                                                                                                                                                                                                                                                                   |                                              |
| GARAGE/WORKSHOP:      | 23'6" (max) x 10'7" (max) With 'drive-through' feature, electric roller door to front, timber double doors to rear, personal door, power and lighting.                                                                                                                                                                                                               |                                              |
| GARDENS:              | To front, down to an extensive paved multi vehicle off road parking space. Concrete driveway/multi vehicle off road space extends along the side of the property. Attractive enclosed gardens to rear, laid to lawn with numerous trees, shrubs and a paved patio.                                                                                                   |                                              |

**First Avenue**