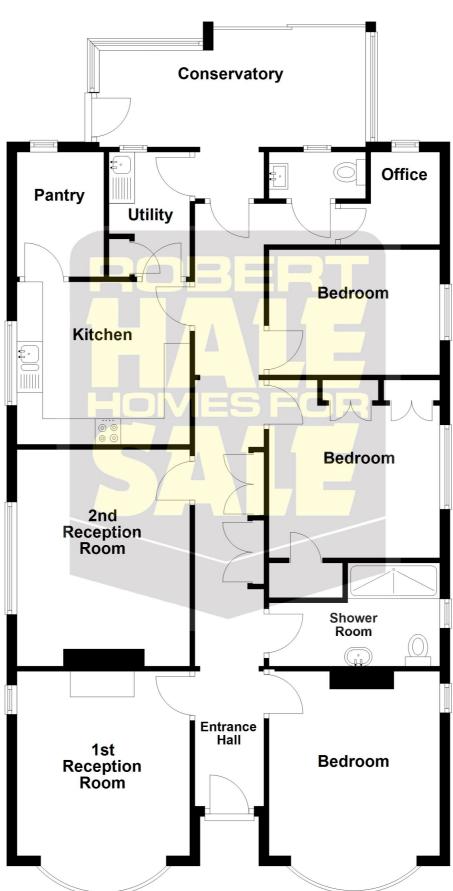

For your own peace of mind, always have an independent survey, and always test all systems and appliances! Items displayed in photographs may not necessarily be included.

| COUNCIL TAX:          | BAND C                                                                                                                                                                                                                                                                                                                                                               | FENLAND DISTRICT COUNCIL                     |
|-----------------------|----------------------------------------------------------------------------------------------------------------------------------------------------------------------------------------------------------------------------------------------------------------------------------------------------------------------------------------------------------------------|----------------------------------------------|
| HOW TO GET THERE:     | From the Wisbech office turn right onto the A1101 dual carriageway Downham Market<br>Road. At the next set of traffic lights turn left into Norwich Road. Then turn fifth right<br>into Mount Drive. Then first left into First Avenue the property is on the left hand side.                                                                                        |                                              |
| THE ACCOMMODATION:    | (Dimensions given are approximate only)                                                                                                                                                                                                                                                                                                                              |                                              |
| ENTRANCE PORCH:       | With terrazzo tiled floor.                                                                                                                                                                                                                                                                                                                                           |                                              |
| ENTRANCE HALL:        | With feature archways, range of fitted cloaks cupboards, access via skylight to boarded loft with power and lighting.                                                                                                                                                                                                                                                |                                              |
| FIRST RECEPTION ROOM: | 14'7" (max) 11' (max) With feature fire surround enclosing a 'living flame' gas fire (test advised)                                                                                                                                                                                                                                                                  |                                              |
| SECOND RECEPTION ROOM | <b>1:</b> 14' (max) x 1                                                                                                                                                                                                                                                                                                                                              | 1' (max) With fitted gas fire (test advised) |
| KITCHEN:              | 11'2" (max) x 10'4" (max) With Glow Worm gas fired wall mounted C/H boiler, range of wall cupboards, display cupboards with glazed doors, corner display shelving, electric cooker, preparation surfaces with drawers and cupboards under, inset stainless steel single drainer 1 ½ bowl sink unit with mixer tap and cupboards under, walk-in larder with shelving. |                                              |
| OFFICE:               | 6' (max) x 6' (max) 'L' shaped.                                                                                                                                                                                                                                                                                                                                      |                                              |
| CLOAK ROOM/W.C.:      | With hand wash basin, flush suite, heated towel rail.                                                                                                                                                                                                                                                                                                                |                                              |
| UTILITY:              | 8' (max) x 5; (max) With stainless steel single drainer sink unit with tiled splash back and drawers and cupboards under, space/plumbing for automatic washing machine, broom cupboard.                                                                                                                                                                              |                                              |
| CONSERVATORY:         | 17' (max) x 11'5" (max) 'T' shaped with double glazed patio doors to rear garden, personal door.                                                                                                                                                                                                                                                                     |                                              |
| SHOWER ROOM/W.C.:     | With tiled and screened double shower cubicle with thermostatic shower overhead, low level w.c., pedestal wash basin, part tiled walls, electric wall heater.                                                                                                                                                                                                        |                                              |
| BEDROOM NO 1:         | 14'2" (max) x 11' (max) With bay window.                                                                                                                                                                                                                                                                                                                             |                                              |
| <b>BEDROOM NO 2:</b>  | 11'5" (max) x 11' (max) With built-in wardrobe/cupboard, range of fitted wardrobe/cupboards with blanket cupboards over.                                                                                                                                                                                                                                             |                                              |
| <b>BEDROOM NO 3:</b>  | 11' (max) x 8' (max)                                                                                                                                                                                                                                                                                                                                                 |                                              |
| OUTSIDE:              | TIMBER STORE SHED:                                                                                                                                                                                                                                                                                                                                                   |                                              |
| GARAGE/WORKSHOP:      | 23'6" (max) x 10'7" (max) With 'drive-through' feature, electric roller door to front, timber double doors to rear, personal door, power and lighting.                                                                                                                                                                                                               |                                              |
| GARDENS:              | To front, down to an extensive paved multi vehicle off road parking space. Concrete driveway/multi vehicle off road space extends along the side of the property. Attractive enclosed gardens to rear, laid to lawn with numerous trees, shrubs and a paved patio.                                                                                                   |                                              |