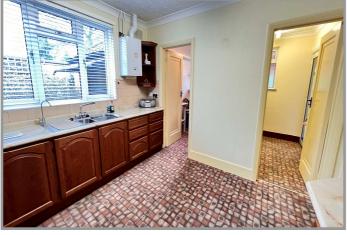

For your own peace of mind, always have an independent survey, and always test all systems and appliances! Items displayed in photographs may not necessarily be included.

| COUNCIL TAX:          | BAND C                                                                                                                                                                                                                                                                                                                                                               | FENLAND DISTRICT COUNCIL                     |
|-----------------------|----------------------------------------------------------------------------------------------------------------------------------------------------------------------------------------------------------------------------------------------------------------------------------------------------------------------------------------------------------------------|----------------------------------------------|
| HOW TO GET THERE:     | From the Wisbech office turn right onto the A1101 dual carriageway Downham Market<br>Road. At the next set of traffic lights turn left into Norwich Road. Then turn fifth right<br>into Mount Drive. Then first left into First Avenue the property is on the left hand side.                                                                                        |                                              |
| THE ACCOMMODATION:    | (Dimensions given are approximate only)                                                                                                                                                                                                                                                                                                                              |                                              |
| ENTRANCE PORCH:       | With terrazzo tiled floor.                                                                                                                                                                                                                                                                                                                                           |                                              |
| ENTRANCE HALL:        | With feature archways, range of fitted cloaks cupboards, access via skylight to boarded loft with power and lighting.                                                                                                                                                                                                                                                |                                              |
| FIRST RECEPTION ROOM: | 14'7" (max) 11' (max) With feature fire surround enclosing a 'living flame' gas fire (test advised)                                                                                                                                                                                                                                                                  |                                              |
| SECOND RECEPTION ROOM | <b>1:</b> 14' (max) x 1                                                                                                                                                                                                                                                                                                                                              | 1' (max) With fitted gas fire (test advised) |
| KITCHEN:              | 11'2" (max) x 10'4" (max) With Glow Worm gas fired wall mounted C/H boiler, range of wall cupboards, display cupboards with glazed doors, corner display shelving, electric cooker, preparation surfaces with drawers and cupboards under, inset stainless steel single drainer 1 ½ bowl sink unit with mixer tap and cupboards under, walk-in larder with shelving. |                                              |
| OFFICE:               | 6' (max) x 6' (max) 'L' shaped.                                                                                                                                                                                                                                                                                                                                      |                                              |
| CLOAK ROOM/W.C.:      | With hand wash basin, flush suite, heated towel rail.                                                                                                                                                                                                                                                                                                                |                                              |
| UTILITY:              | 8' (max) x 5; (max) With stainless steel single drainer sink unit with tiled splash back and drawers and cupboards under, space/plumbing for automatic washing machine, broom cupboard.                                                                                                                                                                              |                                              |
| CONSERVATORY:         | 17' (max) x 11'5" (max) 'T' shaped with double glazed patio doors to rear garden, personal door.                                                                                                                                                                                                                                                                     |                                              |
| SHOWER ROOM/W.C.:     | With tiled and screened double shower cubicle with thermostatic shower overhead, low level w.c., pedestal wash basin, part tiled walls, electric wall heater.                                                                                                                                                                                                        |                                              |
| BEDROOM NO 1:         | 14'2" (max) x 11' (max) With bay window.                                                                                                                                                                                                                                                                                                                             |                                              |
| <b>BEDROOM NO 2:</b>  | 11'5" (max) x 11' (max) With built-in wardrobe/cupboard, range of fitted wardrobe/cupboards with blanket cupboards over.                                                                                                                                                                                                                                             |                                              |
| <b>BEDROOM NO 3:</b>  | 11' (max) x 8' (max)                                                                                                                                                                                                                                                                                                                                                 |                                              |
| OUTSIDE:              | TIMBER STORE SHED:                                                                                                                                                                                                                                                                                                                                                   |                                              |
| GARAGE/WORKSHOP:      | 23'6" (max) x 10'7" (max) With 'drive-through' feature, electric roller door to front, timber double doors to rear, personal door, power and lighting.                                                                                                                                                                                                               |                                              |
| GARDENS:              | To front, down to an extensive paved multi vehicle off road parking space. Concrete driveway/multi vehicle off road space extends along the side of the property. Attractive enclosed gardens to rear, laid to lawn with numerous trees, shrubs and a paved patio.                                                                                                   |                                              |