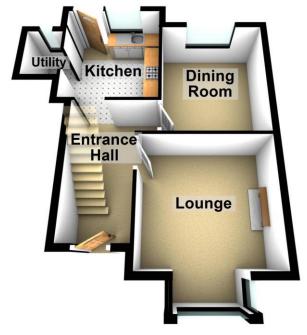

left-hand side after about 0.6 miles.

**THE ACCOMMODATION:** (Dimensions given are approximate only)

**ENTRANCE HALL**: With stairway off.

**LOUNGE**: 14' 2" (max) x 12' (max).

**DINING ROOM:** 11' 6" (max) x 9' 10" (max).

**KITCHEN:** 10' 9" (max) x 9' 6" (max).

**UTILITY:** With Ideal gas fired wall mounted central heating boiler.

FIRST FLOOR:

LANDING:

BATHROOM/W.C.: With built in airing cupboard housing combination hot and cold water cylinder with

## **Ground Floor**