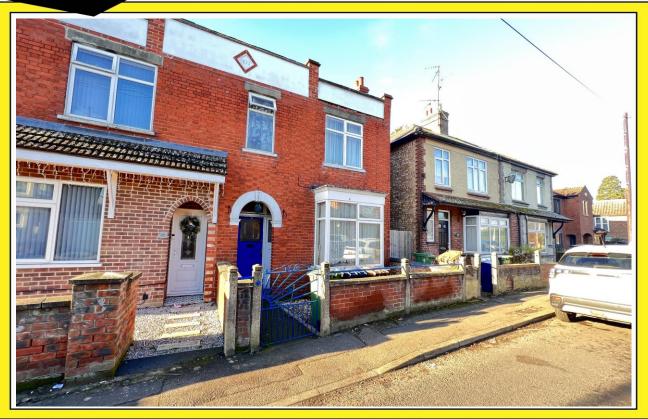

## 239 NORWICH ROAD WISBECH PE13 3UT

THE PROPERTY:

AN IMPOSING THREE BEDROOMED SEMI-DETACHED HOUSE OF GREAT CHARACTER FOR IMPROVEMENT & REFURBISHMENT \* SEPARATE DINING ROOM \* UTILITY \* CONVENIENT LOCATION \* GAS FIRED CENTRAL HEATING (TEST ADVISED) \* MOSTLY DOUBLE GLAZED \* GREAT POTENTIAL!

## REF:8909 239 NORWICH ROAD, WISBECH

COUNCIL TAX: BAND A FENLAND DISTRICT COUNCIL

**HOW TO GET THERE:** From the Wisbech office turn right onto the A1101 dual carriageway Downham Market

Road. At the next set of traffic lights turn left into Norwich Road. The property is on the

left-hand side after about 0.6 miles.

**THE ACCOMMODATION:** (Dimensions given are approximate only)

**ENTRANCE HALL**: With stairway off.

**LOUNGE**: 14' 2" (max) x 12' (max).

**DINING ROOM:** 11' 6" (max) x 9' 10" (max).