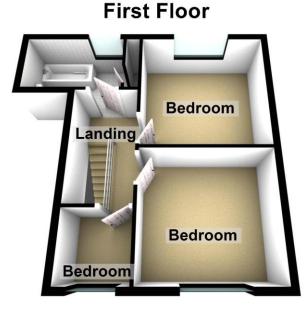

**KITCHEN:** 10' 9" (max) x 9' 6" (max).

**UTILITY:** With Ideal gas fired wall mounted central heating boiler.

FIRST FLOOR:

LANDING:

BATHROOM/W.C.: With built in airing cupboard housing combination hot and cold water cylinder with

immersion heater.

**BEDROOM NO 1**: 12' (max) x 11' 4" (max).

**BEDROOM NO 2:** 11' 7" (max) x 11' 3" (max)

**BEDROOM NO 3:** 6' 9" (max) x 6' (max).

OUTSIDE: TIMBER STORE SHED