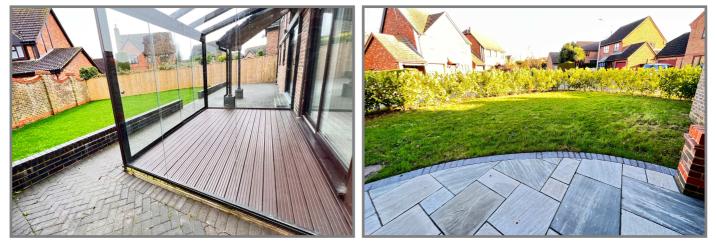

**GARDENS:** To front and side laid to lawn with shrub borders, paved patio area and a tarmac double off road parking space. Block paved pathway to side leads through a timber gate to the attractive enclosed rear garden which is laid to lawn with an extensive block paved patio. Enclosed shingle patio area to side.