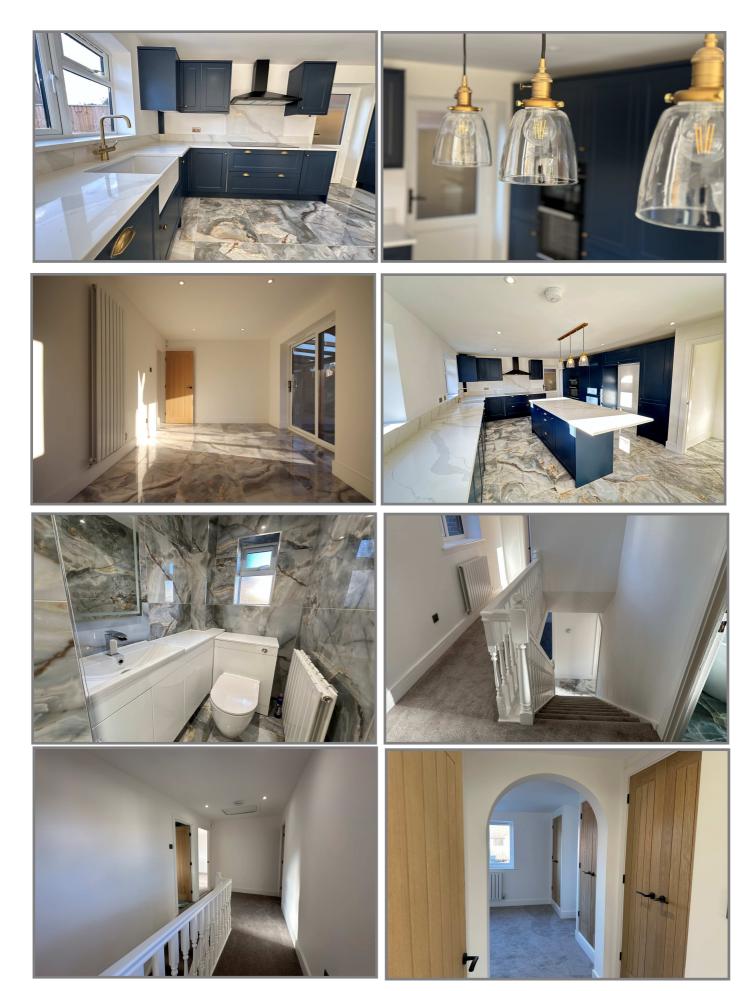

| COUNCIL TAX:                        | BAND E                                                                                                                                                                                                                                                                                                                                                                                                                                                                                                                 | KINGS LYNN & WEST NORFOLK                                                                                                                                                                                |
|-------------------------------------|------------------------------------------------------------------------------------------------------------------------------------------------------------------------------------------------------------------------------------------------------------------------------------------------------------------------------------------------------------------------------------------------------------------------------------------------------------------------------------------------------------------------|----------------------------------------------------------------------------------------------------------------------------------------------------------------------------------------------------------|
| HOW TO GET THERE:                   | From the Wisbech office turn right on to the A1101 dual carriageway Downham Market Road. Follow the road to the next set of traffic lights and turn left. Follow the road for about 0.9 mile then turn right into Chapnall Road. Proceed to the 'T' junction at the end of Chapnall Road and then turn right. Then turn first left into Sparrowgate Road. Then turn first left into Sleights Drive then first left into Westry Close.                                                                                  |                                                                                                                                                                                                          |
| THE ACCOMMODATION:                  | (Dimensions given are approximate only)                                                                                                                                                                                                                                                                                                                                                                                                                                                                                |                                                                                                                                                                                                          |
| ENTRANCE PORCH:                     | With light.                                                                                                                                                                                                                                                                                                                                                                                                                                                                                                            |                                                                                                                                                                                                          |
| ENTRANCE HALL:                      | With marble tiled floor, stairway off, understairs cupboard.                                                                                                                                                                                                                                                                                                                                                                                                                                                           |                                                                                                                                                                                                          |
| LOUNGE:                             | 19' 3" (max) x 11' 5" (max) With double glazed patio doors to:-                                                                                                                                                                                                                                                                                                                                                                                                                                                        |                                                                                                                                                                                                          |
|                                     | Glazed Enclosed Decking Area.                                                                                                                                                                                                                                                                                                                                                                                                                                                                                          |                                                                                                                                                                                                          |
| FITTED KITCHEN/DINER:               | 28' 8" (max) x 13' 8" (max) With marble tiled floor, space/plumbing for American fridge/freezer, built in electric double oven, built in dishwasher, built in washing machine, built in induction hob, electric hob hood, range of wall cupboards, fitted larder cupboards, ceramic deep sink with mixer tap and cupboards under, marble preparation surfaces with marble splash back and cupboards under, Island unit/breakfast bar with marble work top & cupboards under, double glazed patio doors to rear garden. |                                                                                                                                                                                                          |
| GROUND FLOOR CLOAK RO               | With marble                                                                                                                                                                                                                                                                                                                                                                                                                                                                                                            | floor, inset hand wash basin with mixer tap & cupboards under, integrated C., wall mirror, marble tiled walls.                                                                                           |
| FIRST FLOOR:                        |                                                                                                                                                                                                                                                                                                                                                                                                                                                                                                                        |                                                                                                                                                                                                          |
| LANDING:                            |                                                                                                                                                                                                                                                                                                                                                                                                                                                                                                                        | supboard housing pressurised hot water cylinder with immersion heater and g programmer, access to loft.                                                                                                  |
| FAMILY BATHROOM/W.C./S              | With marble                                                                                                                                                                                                                                                                                                                                                                                                                                                                                                            | <b>OM.</b> : floor, marble wall tiles, freestanding bath with mixer tap, pedestal wash xer tap, low level W.C., heated towel rail, illuminated wall mirror.                                              |
| <b>BEDROOM NO 1</b> :               | 17' 2" (max<br>wardrobe/cup                                                                                                                                                                                                                                                                                                                                                                                                                                                                                            | ) x 15' 9" (max) 'L' shaped with feature archway, 3 double built in boards.                                                                                                                              |
| EN SUITE BATHROOM/SHOWER ROOM/W.C.: |                                                                                                                                                                                                                                                                                                                                                                                                                                                                                                                        |                                                                                                                                                                                                          |
|                                     | W.C., illumin                                                                                                                                                                                                                                                                                                                                                                                                                                                                                                          | bath with mixer tap & thermostatic shower overhead, integrated low level<br>nated mirror, twin hand wash basins with mixer taps & cupboards under,<br>rail, marble tiled floor & walls, extractor fan.   |
| <b>BEDROOM NO 2:</b>                | 13' 3" (max)                                                                                                                                                                                                                                                                                                                                                                                                                                                                                                           | x 10' (max) With built in double wardrobe/cupboard.                                                                                                                                                      |
| EN SUITE SHOWER ROOM/W              | With marble tap & cupbo                                                                                                                                                                                                                                                                                                                                                                                                                                                                                                | tiled floor & walls, heated towel rail, integrated hand wash basin with mixer<br>ards under, integrated low level W.C., illuminated wall mirror, tiled &<br>ble shower cubicle with thermostatic shower. |
| <b>BEDROOM NO 3:</b>                | 11' 7" (max) x 11' 4" (max) 'L' shaped with built in double wardrobe/cupboard.                                                                                                                                                                                                                                                                                                                                                                                                                                         |                                                                                                                                                                                                          |
| <b>BEDROOM NO 4:</b>                | 9' 7" (max) x 8' 5" (max) With built in double wardrobe/cupboard.                                                                                                                                                                                                                                                                                                                                                                                                                                                      |                                                                                                                                                                                                          |
| <b>BEDROOM 5:</b>                   | 11' 4" (max) x 7' (max) 'L' shaped with built in double wardrobe/cupboard.                                                                                                                                                                                                                                                                                                                                                                                                                                             |                                                                                                                                                                                                          |