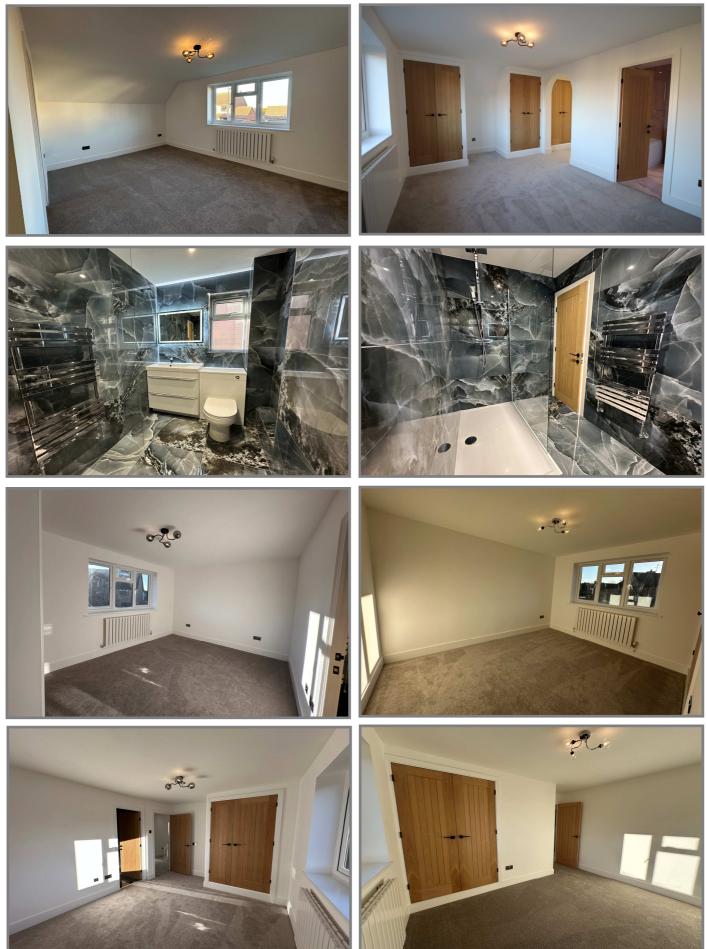

| COUNCIL TAX:                        | BAND E                                                                                                                                                                                                                                                                                                                                                                                                                                                                                                                 | KINGS LYNN & WEST NORFOLK                                                                                                                                                                                |
|-------------------------------------|------------------------------------------------------------------------------------------------------------------------------------------------------------------------------------------------------------------------------------------------------------------------------------------------------------------------------------------------------------------------------------------------------------------------------------------------------------------------------------------------------------------------|----------------------------------------------------------------------------------------------------------------------------------------------------------------------------------------------------------|
| HOW TO GET THERE:                   | From the Wisbech office turn right on to the A1101 dual carriageway Downham Market Road. Follow the road to the next set of traffic lights and turn left. Follow the road for about 0.9 mile then turn right into Chapnall Road. Proceed to the 'T' junction at the end of Chapnall Road and then turn right. Then turn first left into Sparrowgate Road. Then turn first left into Sleights Drive then first left into Westry Close.                                                                                  |                                                                                                                                                                                                          |
| THE ACCOMMODATION:                  | (Dimensions given are approximate only)                                                                                                                                                                                                                                                                                                                                                                                                                                                                                |                                                                                                                                                                                                          |
| ENTRANCE PORCH:                     | With light.                                                                                                                                                                                                                                                                                                                                                                                                                                                                                                            |                                                                                                                                                                                                          |
| ENTRANCE HALL:                      | With marble tiled floor, stairway off, understairs cupboard.                                                                                                                                                                                                                                                                                                                                                                                                                                                           |                                                                                                                                                                                                          |
| LOUNGE:                             | 19' 3" (max) x 11' 5" (max) With double glazed patio doors to:-                                                                                                                                                                                                                                                                                                                                                                                                                                                        |                                                                                                                                                                                                          |
|                                     | Glazed Enclosed Decking Area.                                                                                                                                                                                                                                                                                                                                                                                                                                                                                          |                                                                                                                                                                                                          |
| FITTED KITCHEN/DINER:               | 28' 8" (max) x 13' 8" (max) With marble tiled floor, space/plumbing for American fridge/freezer, built in electric double oven, built in dishwasher, built in washing machine, built in induction hob, electric hob hood, range of wall cupboards, fitted larder cupboards, ceramic deep sink with mixer tap and cupboards under, marble preparation surfaces with marble splash back and cupboards under, Island unit/breakfast bar with marble work top & cupboards under, double glazed patio doors to rear garden. |                                                                                                                                                                                                          |
| GROUND FLOOR CLOAK RO               | With marble                                                                                                                                                                                                                                                                                                                                                                                                                                                                                                            | floor, inset hand wash basin with mixer tap & cupboards under, integrated C., wall mirror, marble tiled walls.                                                                                           |
| FIRST FLOOR:                        |                                                                                                                                                                                                                                                                                                                                                                                                                                                                                                                        |                                                                                                                                                                                                          |
| LANDING:                            |                                                                                                                                                                                                                                                                                                                                                                                                                                                                                                                        | supboard housing pressurised hot water cylinder with immersion heater and g programmer, access to loft.                                                                                                  |
| FAMILY BATHROOM/W.C./S              | With marble                                                                                                                                                                                                                                                                                                                                                                                                                                                                                                            | <b>OM.</b> : floor, marble wall tiles, freestanding bath with mixer tap, pedestal wash xer tap, low level W.C., heated towel rail, illuminated wall mirror.                                              |
| <b>BEDROOM NO 1</b> :               | 17' 2" (max<br>wardrobe/cup                                                                                                                                                                                                                                                                                                                                                                                                                                                                                            | ) x 15' 9" (max) 'L' shaped with feature archway, 3 double built in boards.                                                                                                                              |
| EN SUITE BATHROOM/SHOWER ROOM/W.C.: |                                                                                                                                                                                                                                                                                                                                                                                                                                                                                                                        |                                                                                                                                                                                                          |
|                                     | W.C., illumin                                                                                                                                                                                                                                                                                                                                                                                                                                                                                                          | bath with mixer tap & thermostatic shower overhead, integrated low level<br>nated mirror, twin hand wash basins with mixer taps & cupboards under,<br>rail, marble tiled floor & walls, extractor fan.   |
| <b>BEDROOM NO 2:</b>                | 13' 3" (max)                                                                                                                                                                                                                                                                                                                                                                                                                                                                                                           | x 10' (max) With built in double wardrobe/cupboard.                                                                                                                                                      |
| EN SUITE SHOWER ROOM/W              | With marble tap & cupbo                                                                                                                                                                                                                                                                                                                                                                                                                                                                                                | tiled floor & walls, heated towel rail, integrated hand wash basin with mixer<br>ards under, integrated low level W.C., illuminated wall mirror, tiled &<br>ble shower cubicle with thermostatic shower. |
| <b>BEDROOM NO 3:</b>                | 11' 7" (max) x 11' 4" (max) 'L' shaped with built in double wardrobe/cupboard.                                                                                                                                                                                                                                                                                                                                                                                                                                         |                                                                                                                                                                                                          |
| <b>BEDROOM NO 4:</b>                | 9' 7" (max) x 8' 5" (max) With built in double wardrobe/cupboard.                                                                                                                                                                                                                                                                                                                                                                                                                                                      |                                                                                                                                                                                                          |
| <b>BEDROOM 5:</b>                   | 11' 4" (max) x 7' (max) 'L' shaped with built in double wardrobe/cupboard.                                                                                                                                                                                                                                                                                                                                                                                                                                             |                                                                                                                                                                                                          |