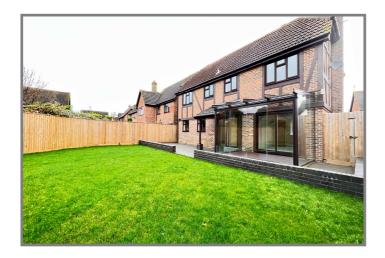

**GARDENS:** To front and side laid to lawn with shrub borders, paved patio area and a tarmac double off road parking space. Block paved pathway to side leads through a timber gate to the attractive enclosed rear garden which is laid to lawn with an extensive block paved patio. Enclosed shingle patio area to side.