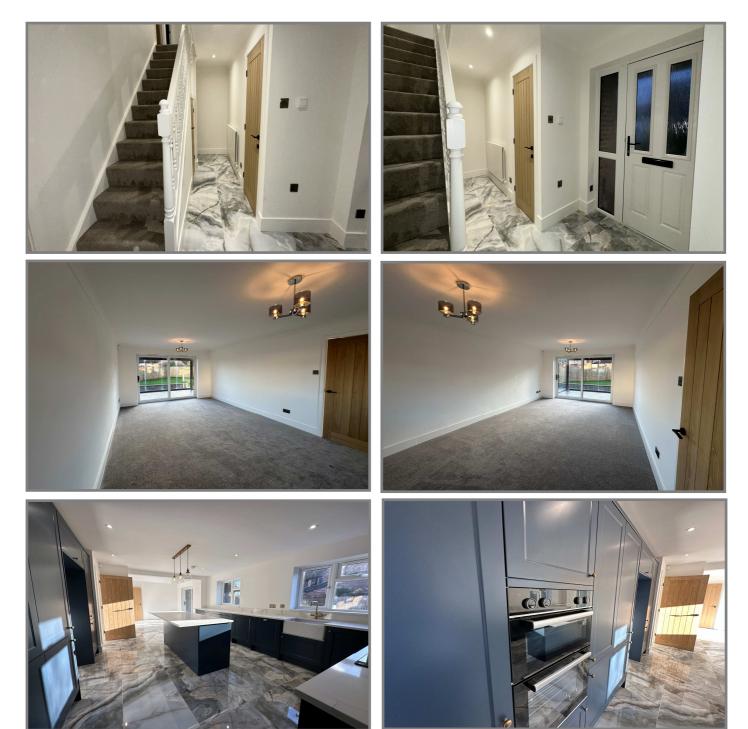

| COUNCIL TAX:                        | BAND E                                                                                                                                                                                                                                                                                                                                                                                                                                                                                                                 | KINGS LYNN & WEST NORFOLK                                                                                                                                                                                |
|-------------------------------------|------------------------------------------------------------------------------------------------------------------------------------------------------------------------------------------------------------------------------------------------------------------------------------------------------------------------------------------------------------------------------------------------------------------------------------------------------------------------------------------------------------------------|----------------------------------------------------------------------------------------------------------------------------------------------------------------------------------------------------------|
| HOW TO GET THERE:                   | From the Wisbech office turn right on to the A1101 dual carriageway Downham Market Road. Follow the road to the next set of traffic lights and turn left. Follow the road for about 0.9 mile then turn right into Chapnall Road. Proceed to the 'T' junction at the end of Chapnall Road and then turn right. Then turn first left into Sparrowgate Road. Then turn first left into Sleights Drive then first left into Westry Close.                                                                                  |                                                                                                                                                                                                          |
| THE ACCOMMODATION:                  | (Dimensions given are approximate only)                                                                                                                                                                                                                                                                                                                                                                                                                                                                                |                                                                                                                                                                                                          |
| ENTRANCE PORCH:                     | With light.                                                                                                                                                                                                                                                                                                                                                                                                                                                                                                            |                                                                                                                                                                                                          |
| ENTRANCE HALL:                      | With marble tiled floor, stairway off, understairs cupboard.                                                                                                                                                                                                                                                                                                                                                                                                                                                           |                                                                                                                                                                                                          |
| LOUNGE:                             | 19' 3" (max) x 11' 5" (max) With double glazed patio doors to:-                                                                                                                                                                                                                                                                                                                                                                                                                                                        |                                                                                                                                                                                                          |
|                                     | Glazed Enclosed Decking Area.                                                                                                                                                                                                                                                                                                                                                                                                                                                                                          |                                                                                                                                                                                                          |
| FITTED KITCHEN/DINER:               | 28' 8" (max) x 13' 8" (max) With marble tiled floor, space/plumbing for American fridge/freezer, built in electric double oven, built in dishwasher, built in washing machine, built in induction hob, electric hob hood, range of wall cupboards, fitted larder cupboards, ceramic deep sink with mixer tap and cupboards under, marble preparation surfaces with marble splash back and cupboards under, Island unit/breakfast bar with marble work top & cupboards under, double glazed patio doors to rear garden. |                                                                                                                                                                                                          |
| GROUND FLOOR CLOAK RO               | With marble                                                                                                                                                                                                                                                                                                                                                                                                                                                                                                            | floor, inset hand wash basin with mixer tap & cupboards under, integrated C., wall mirror, marble tiled walls.                                                                                           |
| FIRST FLOOR:                        |                                                                                                                                                                                                                                                                                                                                                                                                                                                                                                                        |                                                                                                                                                                                                          |
| LANDING:                            |                                                                                                                                                                                                                                                                                                                                                                                                                                                                                                                        | supboard housing pressurised hot water cylinder with immersion heater and g programmer, access to loft.                                                                                                  |
| FAMILY BATHROOM/W.C./S              | With marble                                                                                                                                                                                                                                                                                                                                                                                                                                                                                                            | <b>OM.</b> : floor, marble wall tiles, freestanding bath with mixer tap, pedestal wash xer tap, low level W.C., heated towel rail, illuminated wall mirror.                                              |
| <b>BEDROOM NO 1</b> :               | 17' 2" (max<br>wardrobe/cup                                                                                                                                                                                                                                                                                                                                                                                                                                                                                            | ) x 15' 9" (max) 'L' shaped with feature archway, 3 double built in boards.                                                                                                                              |
| EN SUITE BATHROOM/SHOWER ROOM/W.C.: |                                                                                                                                                                                                                                                                                                                                                                                                                                                                                                                        |                                                                                                                                                                                                          |
|                                     | W.C., illumin                                                                                                                                                                                                                                                                                                                                                                                                                                                                                                          | bath with mixer tap & thermostatic shower overhead, integrated low level<br>nated mirror, twin hand wash basins with mixer taps & cupboards under,<br>rail, marble tiled floor & walls, extractor fan.   |
| <b>BEDROOM NO 2:</b>                | 13' 3" (max)                                                                                                                                                                                                                                                                                                                                                                                                                                                                                                           | x 10' (max) With built in double wardrobe/cupboard.                                                                                                                                                      |
| EN SUITE SHOWER ROOM/W              | With marble tap & cupbo                                                                                                                                                                                                                                                                                                                                                                                                                                                                                                | tiled floor & walls, heated towel rail, integrated hand wash basin with mixer<br>ards under, integrated low level W.C., illuminated wall mirror, tiled &<br>ble shower cubicle with thermostatic shower. |
| <b>BEDROOM NO 3:</b>                | 11' 7" (max) x 11' 4" (max) 'L' shaped with built in double wardrobe/cupboard.                                                                                                                                                                                                                                                                                                                                                                                                                                         |                                                                                                                                                                                                          |
| <b>BEDROOM NO 4:</b>                | 9' 7" (max) x 8' 5" (max) With built in double wardrobe/cupboard.                                                                                                                                                                                                                                                                                                                                                                                                                                                      |                                                                                                                                                                                                          |
| <b>BEDROOM 5:</b>                   | 11' 4" (max) x 7' (max) 'L' shaped with built in double wardrobe/cupboard.                                                                                                                                                                                                                                                                                                                                                                                                                                             |                                                                                                                                                                                                          |