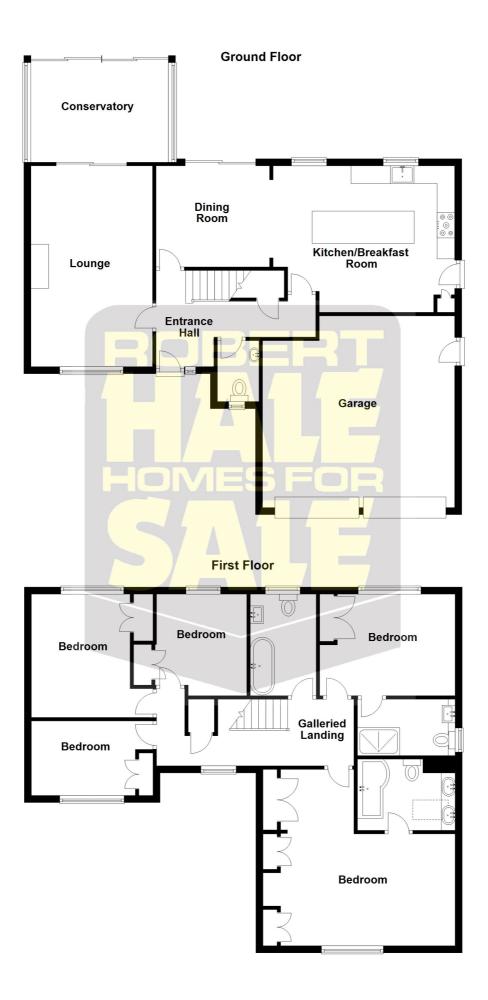

| COUNCIL TAX:                        | BAND E                                                                                                                                                                                                                                                                                                                                                                                                                                                                                                                 | KINGS LYNN & WEST NORFOLK                                                                                                                                                                                |
|-------------------------------------|------------------------------------------------------------------------------------------------------------------------------------------------------------------------------------------------------------------------------------------------------------------------------------------------------------------------------------------------------------------------------------------------------------------------------------------------------------------------------------------------------------------------|----------------------------------------------------------------------------------------------------------------------------------------------------------------------------------------------------------|
| HOW TO GET THERE:                   | From the Wisbech office turn right on to the A1101 dual carriageway Downham Market Road. Follow the road to the next set of traffic lights and turn left. Follow the road for about 0.9 mile then turn right into Chapnall Road. Proceed to the 'T' junction at the end of Chapnall Road and then turn right. Then turn first left into Sparrowgate Road. Then turn first left into Sleights Drive then first left into Westry Close.                                                                                  |                                                                                                                                                                                                          |
| THE ACCOMMODATION:                  | (Dimensions given are approximate only)                                                                                                                                                                                                                                                                                                                                                                                                                                                                                |                                                                                                                                                                                                          |
| ENTRANCE PORCH:                     | With light.                                                                                                                                                                                                                                                                                                                                                                                                                                                                                                            |                                                                                                                                                                                                          |
| ENTRANCE HALL:                      | With marble tiled floor, stairway off, understairs cupboard.                                                                                                                                                                                                                                                                                                                                                                                                                                                           |                                                                                                                                                                                                          |
| LOUNGE:                             | 19' 3" (max) x 11' 5" (max) With double glazed patio doors to:-                                                                                                                                                                                                                                                                                                                                                                                                                                                        |                                                                                                                                                                                                          |
|                                     | Glazed Enclosed Decking Area.                                                                                                                                                                                                                                                                                                                                                                                                                                                                                          |                                                                                                                                                                                                          |
| FITTED KITCHEN/DINER:               | 28' 8" (max) x 13' 8" (max) With marble tiled floor, space/plumbing for American fridge/freezer, built in electric double oven, built in dishwasher, built in washing machine, built in induction hob, electric hob hood, range of wall cupboards, fitted larder cupboards, ceramic deep sink with mixer tap and cupboards under, marble preparation surfaces with marble splash back and cupboards under, Island unit/breakfast bar with marble work top & cupboards under, double glazed patio doors to rear garden. |                                                                                                                                                                                                          |
| GROUND FLOOR CLOAK RO               | With marble                                                                                                                                                                                                                                                                                                                                                                                                                                                                                                            | floor, inset hand wash basin with mixer tap & cupboards under, integrated C., wall mirror, marble tiled walls.                                                                                           |
| FIRST FLOOR:                        |                                                                                                                                                                                                                                                                                                                                                                                                                                                                                                                        |                                                                                                                                                                                                          |
| LANDING:                            |                                                                                                                                                                                                                                                                                                                                                                                                                                                                                                                        | supboard housing pressurised hot water cylinder with immersion heater and g programmer, access to loft.                                                                                                  |
| FAMILY BATHROOM/W.C./S              | With marble                                                                                                                                                                                                                                                                                                                                                                                                                                                                                                            | <b>OM.</b> : floor, marble wall tiles, freestanding bath with mixer tap, pedestal wash xer tap, low level W.C., heated towel rail, illuminated wall mirror.                                              |
| <b>BEDROOM NO 1</b> :               | 17' 2" (max<br>wardrobe/cup                                                                                                                                                                                                                                                                                                                                                                                                                                                                                            | ) x 15' 9" (max) 'L' shaped with feature archway, 3 double built in boards.                                                                                                                              |
| EN SUITE BATHROOM/SHOWER ROOM/W.C.: |                                                                                                                                                                                                                                                                                                                                                                                                                                                                                                                        |                                                                                                                                                                                                          |
|                                     | W.C., illumin                                                                                                                                                                                                                                                                                                                                                                                                                                                                                                          | bath with mixer tap & thermostatic shower overhead, integrated low level<br>nated mirror, twin hand wash basins with mixer taps & cupboards under,<br>rail, marble tiled floor & walls, extractor fan.   |
| <b>BEDROOM NO 2:</b>                | 13' 3" (max)                                                                                                                                                                                                                                                                                                                                                                                                                                                                                                           | x 10' (max) With built in double wardrobe/cupboard.                                                                                                                                                      |
| EN SUITE SHOWER ROOM/W              | With marble tap & cupbo                                                                                                                                                                                                                                                                                                                                                                                                                                                                                                | tiled floor & walls, heated towel rail, integrated hand wash basin with mixer<br>ards under, integrated low level W.C., illuminated wall mirror, tiled &<br>ble shower cubicle with thermostatic shower. |
| <b>BEDROOM NO 3:</b>                | 11' 7" (max) x 11' 4" (max) 'L' shaped with built in double wardrobe/cupboard.                                                                                                                                                                                                                                                                                                                                                                                                                                         |                                                                                                                                                                                                          |
| <b>BEDROOM NO 4:</b>                | 9' 7" (max) x 8' 5" (max) With built in double wardrobe/cupboard.                                                                                                                                                                                                                                                                                                                                                                                                                                                      |                                                                                                                                                                                                          |
| <b>BEDROOM 5:</b>                   | 11' 4" (max) x 7' (max) 'L' shaped with built in double wardrobe/cupboard.                                                                                                                                                                                                                                                                                                                                                                                                                                             |                                                                                                                                                                                                          |