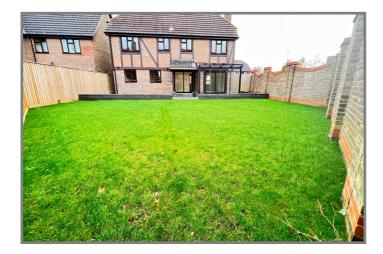

**GARDENS:** To front and side laid to lawn with shrub borders, paved patio area and a tarmac double off road parking space. Block paved pathway to side leads through a timber gate to the attractive enclosed rear garden which is laid to lawn with an extensive block paved patio. Enclosed shingle patio area to side.