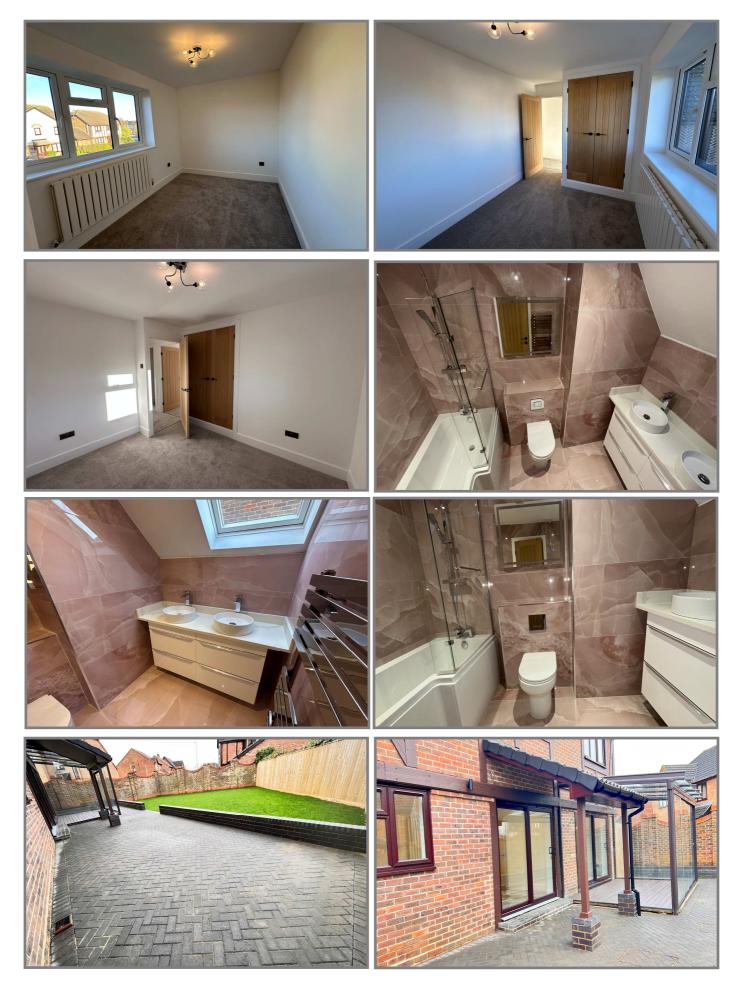

| COUNCIL TAX:                        | BAND E                                                                                                                                                                                                                                                                                                                                                                                                                                                                                                                 | KINGS LYNN & WEST NORFOLK                                                                                                                                                                                |
|-------------------------------------|------------------------------------------------------------------------------------------------------------------------------------------------------------------------------------------------------------------------------------------------------------------------------------------------------------------------------------------------------------------------------------------------------------------------------------------------------------------------------------------------------------------------|----------------------------------------------------------------------------------------------------------------------------------------------------------------------------------------------------------|
| HOW TO GET THERE:                   | From the Wisbech office turn right on to the A1101 dual carriageway Downham Market Road. Follow the road to the next set of traffic lights and turn left. Follow the road for about 0.9 mile then turn right into Chapnall Road. Proceed to the 'T' junction at the end of Chapnall Road and then turn right. Then turn first left into Sparrowgate Road. Then turn first left into Sleights Drive then first left into Westry Close.                                                                                  |                                                                                                                                                                                                          |
| THE ACCOMMODATION:                  | (Dimensions given are approximate only)                                                                                                                                                                                                                                                                                                                                                                                                                                                                                |                                                                                                                                                                                                          |
| ENTRANCE PORCH:                     | With light.                                                                                                                                                                                                                                                                                                                                                                                                                                                                                                            |                                                                                                                                                                                                          |
| ENTRANCE HALL:                      | With marble tiled floor, stairway off, understairs cupboard.                                                                                                                                                                                                                                                                                                                                                                                                                                                           |                                                                                                                                                                                                          |
| LOUNGE:                             | 19' 3" (max) x 11' 5" (max) With double glazed patio doors to:-                                                                                                                                                                                                                                                                                                                                                                                                                                                        |                                                                                                                                                                                                          |
|                                     | Glazed Enclosed Decking Area.                                                                                                                                                                                                                                                                                                                                                                                                                                                                                          |                                                                                                                                                                                                          |
| FITTED KITCHEN/DINER:               | 28' 8" (max) x 13' 8" (max) With marble tiled floor, space/plumbing for American fridge/freezer, built in electric double oven, built in dishwasher, built in washing machine, built in induction hob, electric hob hood, range of wall cupboards, fitted larder cupboards, ceramic deep sink with mixer tap and cupboards under, marble preparation surfaces with marble splash back and cupboards under, Island unit/breakfast bar with marble work top & cupboards under, double glazed patio doors to rear garden. |                                                                                                                                                                                                          |
| GROUND FLOOR CLOAK RO               | With marble                                                                                                                                                                                                                                                                                                                                                                                                                                                                                                            | floor, inset hand wash basin with mixer tap & cupboards under, integrated C., wall mirror, marble tiled walls.                                                                                           |
| FIRST FLOOR:                        |                                                                                                                                                                                                                                                                                                                                                                                                                                                                                                                        |                                                                                                                                                                                                          |
| LANDING:                            |                                                                                                                                                                                                                                                                                                                                                                                                                                                                                                                        | supboard housing pressurised hot water cylinder with immersion heater and g programmer, access to loft.                                                                                                  |
| FAMILY BATHROOM/W.C./S              | With marble                                                                                                                                                                                                                                                                                                                                                                                                                                                                                                            | <b>OM.</b> : floor, marble wall tiles, freestanding bath with mixer tap, pedestal wash xer tap, low level W.C., heated towel rail, illuminated wall mirror.                                              |
| <b>BEDROOM NO 1</b> :               | 17' 2" (max<br>wardrobe/cup                                                                                                                                                                                                                                                                                                                                                                                                                                                                                            | ) x 15' 9" (max) 'L' shaped with feature archway, 3 double built in boards.                                                                                                                              |
| EN SUITE BATHROOM/SHOWER ROOM/W.C.: |                                                                                                                                                                                                                                                                                                                                                                                                                                                                                                                        |                                                                                                                                                                                                          |
|                                     | W.C., illumin                                                                                                                                                                                                                                                                                                                                                                                                                                                                                                          | bath with mixer tap & thermostatic shower overhead, integrated low level<br>nated mirror, twin hand wash basins with mixer taps & cupboards under,<br>rail, marble tiled floor & walls, extractor fan.   |
| <b>BEDROOM NO 2:</b>                | 13' 3" (max)                                                                                                                                                                                                                                                                                                                                                                                                                                                                                                           | x 10' (max) With built in double wardrobe/cupboard.                                                                                                                                                      |
| EN SUITE SHOWER ROOM/W              | With marble tap & cupbo                                                                                                                                                                                                                                                                                                                                                                                                                                                                                                | tiled floor & walls, heated towel rail, integrated hand wash basin with mixer<br>ards under, integrated low level W.C., illuminated wall mirror, tiled &<br>ble shower cubicle with thermostatic shower. |
| <b>BEDROOM NO 3:</b>                | 11' 7" (max) x 11' 4" (max) 'L' shaped with built in double wardrobe/cupboard.                                                                                                                                                                                                                                                                                                                                                                                                                                         |                                                                                                                                                                                                          |
| <b>BEDROOM NO 4:</b>                | 9' 7" (max) x 8' 5" (max) With built in double wardrobe/cupboard.                                                                                                                                                                                                                                                                                                                                                                                                                                                      |                                                                                                                                                                                                          |
| <b>BEDROOM 5:</b>                   | 11' 4" (max) x 7' (max) 'L' shaped with built in double wardrobe/cupboard.                                                                                                                                                                                                                                                                                                                                                                                                                                             |                                                                                                                                                                                                          |