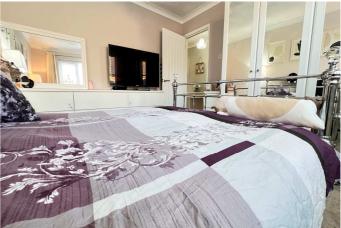

## REF: 8900 9 KINGSWAY, WALSOKEN, WISBECH

| REF: 8900 9 KINGSWAY, WALSOKEN, WISBECH |                                                                                                                                                                                                                                                                                                                                                                                                                                                                                                                                                                         |
|-----------------------------------------|-------------------------------------------------------------------------------------------------------------------------------------------------------------------------------------------------------------------------------------------------------------------------------------------------------------------------------------------------------------------------------------------------------------------------------------------------------------------------------------------------------------------------------------------------------------------------|
| COUNCIL TAX:                            | BAND D KINGS LYNN & W.N. COUNCIL                                                                                                                                                                                                                                                                                                                                                                                                                                                                                                                                        |
| HOW TO GET THERE:                       | From the Wisbech office turn right into the A1101 dual carriageway Downham Market Road. At the next set of traffic lights turn left into Norwich Road. Follow the road for about 1.2 miles then turn right into Blackbear Lane. Then turn first right into Kingsway. Then first left into a cul-de-sac.                                                                                                                                                                                                                                                                 |
| THE ACCOMMODATION:                      | (Dimensions given are approximate only)                                                                                                                                                                                                                                                                                                                                                                                                                                                                                                                                 |
| ENTRANCE LOBBY:                         | With tiled floor.                                                                                                                                                                                                                                                                                                                                                                                                                                                                                                                                                       |
| SPACIOUS ENTRANCE HAL                   | L:<br>With LVT floor, access to loft, built in airing cupboard housing hot water cylinder with immersion heater, built in store cupboard.                                                                                                                                                                                                                                                                                                                                                                                                                               |
| LOUNGE/DINER:                           | 19' (max) x 18'5" (max) 'L' shaped with LVT floor, double glazed french doors to rear garden.                                                                                                                                                                                                                                                                                                                                                                                                                                                                           |
| FITTEDKITCHEN/DINER:                    | 21'6" (max) x 15' (max) With built in electric hob, built in electric double oven, electric hob hood, part tiled walls, breakfast bar with cupboards under, inset single drainer ceramic sink unit with mixer tap and cupboard under, preparation surfaces with drawers and cupboards under, space/plumbing for dishwasher, space/plumbing for automatic washing machine, space for condensing tumble drier, range of wall cupboards, built in larder cupboard, built in broom cupboard, wall cupboard housing Worcester gas fired wall mounted central heating boiler. |
| BATHROOM/W.C./SHOWER                    | <b>ROOM</b> :<br>With tiled floor, low level w.c., integrated hand wash basin with mixer tap and drawers<br>under, panelled bath, part tiled walls, tiled and screened shower cubicle with Triton<br>electric shower.                                                                                                                                                                                                                                                                                                                                                   |
| <b>BEDROOM NO 1</b> :                   | 12' (max) x 11'4" (max)                                                                                                                                                                                                                                                                                                                                                                                                                                                                                                                                                 |
| <b>BEDROOM NO 2:</b>                    | 10'10" (max) x 9'5" (max)                                                                                                                                                                                                                                                                                                                                                                                                                                                                                                                                               |
| <b>BEDROOM NO 3:</b>                    | 10'2" (max) x 8'1" (max)                                                                                                                                                                                                                                                                                                                                                                                                                                                                                                                                                |
| OUTSIDE:                                | TIMBER STORE SHED: SECURITY LIGHTS: GREEN HOUSE;                                                                                                                                                                                                                                                                                                                                                                                                                                                                                                                        |
| GARAGE:                                 | 19'3" (max) x 9'1" (max) With up and over door, power and lighting, personal door.                                                                                                                                                                                                                                                                                                                                                                                                                                                                                      |
| GARDENS:                                | To front down to a multi vehicle off road parking area with beds, borders. A concrete pathway to side leading through a wrought iron gate to rear. Timber gates to the other side of the bungalow also give access to the rear. Generous enclosed gardens to rear laid to lawn with numerous trees, shrubs, borders, beds, pathways and an extensive paved patio                                                                                                                                                                                                        |