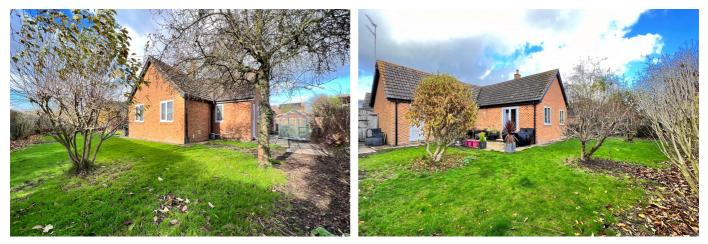

## REF: 8900 9 KINGSWAY, WALSOKEN, WISBECH

| REF: 8900 9 KINGSWAY, WALSOKEN, WISBECH |                                                                                                                                                                                                                                                                                                                                                                                                                                                                                                                                                                         |
|-----------------------------------------|-------------------------------------------------------------------------------------------------------------------------------------------------------------------------------------------------------------------------------------------------------------------------------------------------------------------------------------------------------------------------------------------------------------------------------------------------------------------------------------------------------------------------------------------------------------------------|
| COUNCIL TAX:                            | BAND D KINGS LYNN & W.N. COUNCIL                                                                                                                                                                                                                                                                                                                                                                                                                                                                                                                                        |
| HOW TO GET THERE:                       | From the Wisbech office turn right into the A1101 dual carriageway Downham Market Road. At the next set of traffic lights turn left into Norwich Road. Follow the road for about 1.2 miles then turn right into Blackbear Lane. Then turn first right into Kingsway. Then first left into a cul-de-sac.                                                                                                                                                                                                                                                                 |
| THE ACCOMMODATION:                      | (Dimensions given are approximate only)                                                                                                                                                                                                                                                                                                                                                                                                                                                                                                                                 |
| ENTRANCE LOBBY:                         | With tiled floor.                                                                                                                                                                                                                                                                                                                                                                                                                                                                                                                                                       |
| SPACIOUS ENTRANCE HAL                   | L:<br>With LVT floor, access to loft, built in airing cupboard housing hot water cylinder with immersion heater, built in store cupboard.                                                                                                                                                                                                                                                                                                                                                                                                                               |
| LOUNGE/DINER:                           | 19' (max) x 18'5" (max) 'L' shaped with LVT floor, double glazed french doors to rear garden.                                                                                                                                                                                                                                                                                                                                                                                                                                                                           |
| FITTEDKITCHEN/DINER:                    | 21'6" (max) x 15' (max) With built in electric hob, built in electric double oven, electric hob hood, part tiled walls, breakfast bar with cupboards under, inset single drainer ceramic sink unit with mixer tap and cupboard under, preparation surfaces with drawers and cupboards under, space/plumbing for dishwasher, space/plumbing for automatic washing machine, space for condensing tumble drier, range of wall cupboards, built in larder cupboard, built in broom cupboard, wall cupboard housing Worcester gas fired wall mounted central heating boiler. |
| BATHROOM/W.C./SHOWER                    | <b>ROOM</b> :<br>With tiled floor, low level w.c., integrated hand wash basin with mixer tap and drawers<br>under, panelled bath, part tiled walls, tiled and screened shower cubicle with Triton<br>electric shower.                                                                                                                                                                                                                                                                                                                                                   |
| <b>BEDROOM NO 1</b> :                   | 12' (max) x 11'4" (max)                                                                                                                                                                                                                                                                                                                                                                                                                                                                                                                                                 |
| <b>BEDROOM NO 2:</b>                    | 10'10" (max) x 9'5" (max)                                                                                                                                                                                                                                                                                                                                                                                                                                                                                                                                               |
| <b>BEDROOM NO 3:</b>                    | 10'2" (max) x 8'1" (max)                                                                                                                                                                                                                                                                                                                                                                                                                                                                                                                                                |
| OUTSIDE:                                | TIMBER STORE SHED: SECURITY LIGHTS: GREEN HOUSE;                                                                                                                                                                                                                                                                                                                                                                                                                                                                                                                        |
| GARAGE:                                 | 19'3" (max) x 9'1" (max) With up and over door, power and lighting, personal door.                                                                                                                                                                                                                                                                                                                                                                                                                                                                                      |
| GARDENS:                                | To front down to a multi vehicle off road parking area with beds, borders. A concrete pathway to side leading through a wrought iron gate to rear. Timber gates to the other side of the bungalow also give access to the rear. Generous enclosed gardens to rear laid to lawn with numerous trees, shrubs, borders, beds, pathways and an extensive paved patio                                                                                                                                                                                                        |