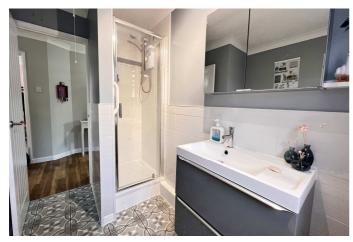

## REF: 8900 9 KINGSWAY, WALSOKEN, WISBECH

| REF: 8900 9 KINGSWAY, WALSOKEN, WISBECH |                                                                                                                                                                                                                                                                                                                                                                                                                                                                                                                                                                         |
|-----------------------------------------|-------------------------------------------------------------------------------------------------------------------------------------------------------------------------------------------------------------------------------------------------------------------------------------------------------------------------------------------------------------------------------------------------------------------------------------------------------------------------------------------------------------------------------------------------------------------------|
| COUNCIL TAX:                            | BAND D KINGS LYNN & W.N. COUNCIL                                                                                                                                                                                                                                                                                                                                                                                                                                                                                                                                        |
| HOW TO GET THERE:                       | From the Wisbech office turn right into the A1101 dual carriageway Downham Market Road. At the next set of traffic lights turn left into Norwich Road. Follow the road for about 1.2 miles then turn right into Blackbear Lane. Then turn first right into Kingsway. Then first left into a cul-de-sac.                                                                                                                                                                                                                                                                 |
| THE ACCOMMODATION:                      | (Dimensions given are approximate only)                                                                                                                                                                                                                                                                                                                                                                                                                                                                                                                                 |
| ENTRANCE LOBBY:                         | With tiled floor.                                                                                                                                                                                                                                                                                                                                                                                                                                                                                                                                                       |
| SPACIOUS ENTRANCE HAL                   | L:<br>With LVT floor, access to loft, built in airing cupboard housing hot water cylinder with immersion heater, built in store cupboard.                                                                                                                                                                                                                                                                                                                                                                                                                               |
| LOUNGE/DINER:                           | 19' (max) x 18'5" (max) 'L' shaped with LVT floor, double glazed french doors to rear garden.                                                                                                                                                                                                                                                                                                                                                                                                                                                                           |
| FITTEDKITCHEN/DINER:                    | 21'6" (max) x 15' (max) With built in electric hob, built in electric double oven, electric hob hood, part tiled walls, breakfast bar with cupboards under, inset single drainer ceramic sink unit with mixer tap and cupboard under, preparation surfaces with drawers and cupboards under, space/plumbing for dishwasher, space/plumbing for automatic washing machine, space for condensing tumble drier, range of wall cupboards, built in larder cupboard, built in broom cupboard, wall cupboard housing Worcester gas fired wall mounted central heating boiler. |
| BATHROOM/W.C./SHOWER                    | <b>ROOM</b> :<br>With tiled floor, low level w.c., integrated hand wash basin with mixer tap and drawers<br>under, panelled bath, part tiled walls, tiled and screened shower cubicle with Triton<br>electric shower.                                                                                                                                                                                                                                                                                                                                                   |
| <b>BEDROOM NO 1</b> :                   | 12' (max) x 11'4" (max)                                                                                                                                                                                                                                                                                                                                                                                                                                                                                                                                                 |
| <b>BEDROOM NO 2:</b>                    | 10'10" (max) x 9'5" (max)                                                                                                                                                                                                                                                                                                                                                                                                                                                                                                                                               |
| <b>BEDROOM NO 3:</b>                    | 10'2" (max) x 8'1" (max)                                                                                                                                                                                                                                                                                                                                                                                                                                                                                                                                                |
| OUTSIDE:                                | TIMBER STORE SHED: SECURITY LIGHTS: GREEN HOUSE;                                                                                                                                                                                                                                                                                                                                                                                                                                                                                                                        |
| GARAGE:                                 | 19'3" (max) x 9'1" (max) With up and over door, power and lighting, personal door.                                                                                                                                                                                                                                                                                                                                                                                                                                                                                      |
| GARDENS:                                | To front down to a multi vehicle off road parking area with beds, borders. A concrete pathway to side leading through a wrought iron gate to rear. Timber gates to the other side of the bungalow also give access to the rear. Generous enclosed gardens to rear laid to lawn with numerous trees, shrubs, borders, beds, pathways and an extensive paved patio                                                                                                                                                                                                        |