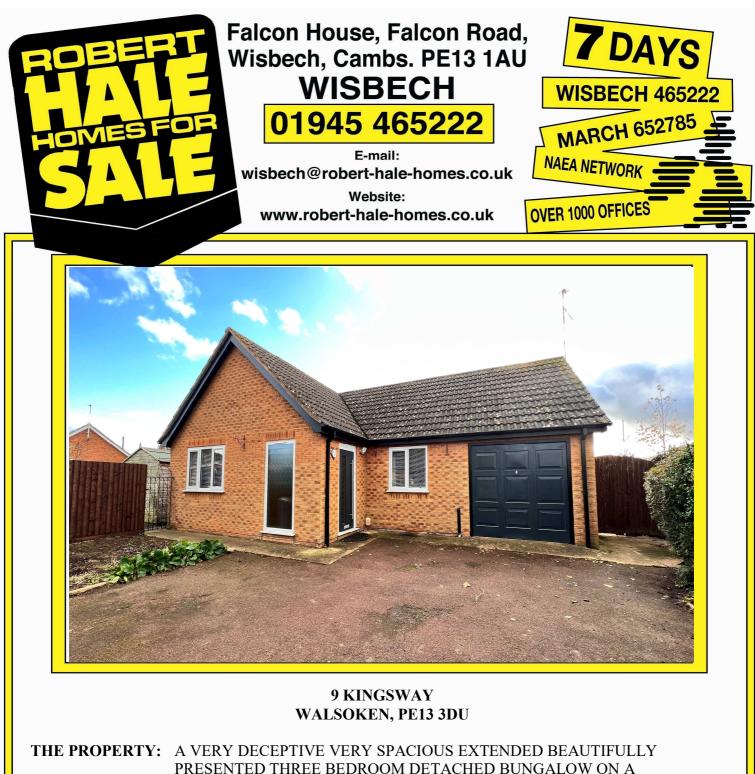

PRESENTED THREE BEDROOM DETACHED BUNGALOW ON A LARGE PLOT TUCKED AWAY AT THE END OF THIS HIGHLY SOUGHT AFTER RESIDENTIAL CUL-DE-SAC \*SUPERB 21' FITTED KITCHEN WITH BUILT IN OVEN & HOB \*350 SQ FT LOUNGE \*GAS FIRED CENTRAL HEATING \* DOUBLE GLAZING \* 19'GARAGE PLUS MULTI VEHICLE OFF ROAD PARKING PLUS POTENTIAL FOR EVEN MORE PARKING \*GENEROUS GARDENS SURROUND THE BUNGALOW! \*THIS PROPERTY IS A HIDDEN GEM AND REALLY MUST BE VIEWED TO BE APPRECIATED!!

## REF: 8900 9 KINGSWAY, WALSOKEN, WISBECH

| REF: 8900 9 KINGSWAY, WALSOKEN, WISBECH |                                                                                                                                                                                                                                                                                                                                                                                                                                                                                                                                                                         |
|-----------------------------------------|-------------------------------------------------------------------------------------------------------------------------------------------------------------------------------------------------------------------------------------------------------------------------------------------------------------------------------------------------------------------------------------------------------------------------------------------------------------------------------------------------------------------------------------------------------------------------|
| COUNCIL TAX:                            | BAND D KINGS LYNN & W.N. COUNCIL                                                                                                                                                                                                                                                                                                                                                                                                                                                                                                                                        |
| HOW TO GET THERE:                       | From the Wisbech office turn right into the A1101 dual carriageway Downham Market Road. At the next set of traffic lights turn left into Norwich Road. Follow the road for about 1.2 miles then turn right into Blackbear Lane. Then turn first right into Kingsway. Then first left into a cul-de-sac.                                                                                                                                                                                                                                                                 |
| THE ACCOMMODATION:                      | (Dimensions given are approximate only)                                                                                                                                                                                                                                                                                                                                                                                                                                                                                                                                 |
| ENTRANCE LOBBY:                         | With tiled floor.                                                                                                                                                                                                                                                                                                                                                                                                                                                                                                                                                       |
| SPACIOUS ENTRANCE HAL                   | L:<br>With LVT floor, access to loft, built in airing cupboard housing hot water cylinder with immersion heater, built in store cupboard.                                                                                                                                                                                                                                                                                                                                                                                                                               |
| LOUNGE/DINER:                           | 19' (max) x 18'5" (max) 'L' shaped with LVT floor, double glazed french doors to rear garden.                                                                                                                                                                                                                                                                                                                                                                                                                                                                           |
| FITTEDKITCHEN/DINER:                    | 21'6" (max) x 15' (max) With built in electric hob, built in electric double oven, electric hob hood, part tiled walls, breakfast bar with cupboards under, inset single drainer ceramic sink unit with mixer tap and cupboard under, preparation surfaces with drawers and cupboards under, space/plumbing for dishwasher, space/plumbing for automatic washing machine, space for condensing tumble drier, range of wall cupboards, built in larder cupboard, built in broom cupboard, wall cupboard housing Worcester gas fired wall mounted central heating boiler. |
| BATHROOM/W.C./SHOWER                    | <b>ROOM</b> :<br>With tiled floor, low level w.c., integrated hand wash basin with mixer tap and drawers<br>under, panelled bath, part tiled walls, tiled and screened shower cubicle with Triton<br>electric shower.                                                                                                                                                                                                                                                                                                                                                   |
| <b>BEDROOM NO 1</b> :                   | 12' (max) x 11'4" (max)                                                                                                                                                                                                                                                                                                                                                                                                                                                                                                                                                 |
| <b>BEDROOM NO 2:</b>                    | 10'10" (max) x 9'5" (max)                                                                                                                                                                                                                                                                                                                                                                                                                                                                                                                                               |
| <b>BEDROOM NO 3:</b>                    | 10'2" (max) x 8'1" (max)                                                                                                                                                                                                                                                                                                                                                                                                                                                                                                                                                |
| OUTSIDE:                                | TIMBER STORE SHED: SECURITY LIGHTS: GREEN HOUSE;                                                                                                                                                                                                                                                                                                                                                                                                                                                                                                                        |
| GARAGE:                                 | 19'3" (max) x 9'1" (max) With up and over door, power and lighting, personal door.                                                                                                                                                                                                                                                                                                                                                                                                                                                                                      |
| GARDENS:                                | To front down to a multi vehicle off road parking area with beds, borders. A concrete pathway to side leading through a wrought iron gate to rear. Timber gates to the other side of the bungalow also give access to the rear. Generous enclosed gardens to rear laid to lawn with numerous trees, shrubs, borders, beds, pathways and an extensive paved patio                                                                                                                                                                                                        |