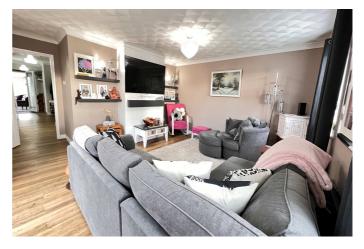

## REF: 8900 9 KINGSWAY, WALSOKEN, WISBECH

| REF: 8900 9 KINGSWAY, WALSOKEN, WISBECH |                                                                                                                                                                                                                                                                                                                                                                                                                                                                                                                                                                         |
|-----------------------------------------|-------------------------------------------------------------------------------------------------------------------------------------------------------------------------------------------------------------------------------------------------------------------------------------------------------------------------------------------------------------------------------------------------------------------------------------------------------------------------------------------------------------------------------------------------------------------------|
| COUNCIL TAX:                            | BAND D KINGS LYNN & W.N. COUNCIL                                                                                                                                                                                                                                                                                                                                                                                                                                                                                                                                        |
| HOW TO GET THERE:                       | From the Wisbech office turn right into the A1101 dual carriageway Downham Market Road. At the next set of traffic lights turn left into Norwich Road. Follow the road for about 1.2 miles then turn right into Blackbear Lane. Then turn first right into Kingsway. Then first left into a cul-de-sac.                                                                                                                                                                                                                                                                 |
| THE ACCOMMODATION:                      | (Dimensions given are approximate only)                                                                                                                                                                                                                                                                                                                                                                                                                                                                                                                                 |
| ENTRANCE LOBBY:                         | With tiled floor.                                                                                                                                                                                                                                                                                                                                                                                                                                                                                                                                                       |
| SPACIOUS ENTRANCE HAL                   | L:<br>With LVT floor, access to loft, built in airing cupboard housing hot water cylinder with immersion heater, built in store cupboard.                                                                                                                                                                                                                                                                                                                                                                                                                               |
| LOUNGE/DINER:                           | 19' (max) x 18'5" (max) 'L' shaped with LVT floor, double glazed french doors to rear garden.                                                                                                                                                                                                                                                                                                                                                                                                                                                                           |
| FITTEDKITCHEN/DINER:                    | 21'6" (max) x 15' (max) With built in electric hob, built in electric double oven, electric hob hood, part tiled walls, breakfast bar with cupboards under, inset single drainer ceramic sink unit with mixer tap and cupboard under, preparation surfaces with drawers and cupboards under, space/plumbing for dishwasher, space/plumbing for automatic washing machine, space for condensing tumble drier, range of wall cupboards, built in larder cupboard, built in broom cupboard, wall cupboard housing Worcester gas fired wall mounted central heating boiler. |
| BATHROOM/W.C./SHOWER                    | <b>ROOM</b> :<br>With tiled floor, low level w.c., integrated hand wash basin with mixer tap and drawers<br>under, panelled bath, part tiled walls, tiled and screened shower cubicle with Triton<br>electric shower.                                                                                                                                                                                                                                                                                                                                                   |
| <b>BEDROOM NO 1</b> :                   | 12' (max) x 11'4" (max)                                                                                                                                                                                                                                                                                                                                                                                                                                                                                                                                                 |
| <b>BEDROOM NO 2:</b>                    | 10'10" (max) x 9'5" (max)                                                                                                                                                                                                                                                                                                                                                                                                                                                                                                                                               |
| <b>BEDROOM NO 3:</b>                    | 10'2" (max) x 8'1" (max)                                                                                                                                                                                                                                                                                                                                                                                                                                                                                                                                                |
| OUTSIDE:                                | TIMBER STORE SHED: SECURITY LIGHTS: GREEN HOUSE;                                                                                                                                                                                                                                                                                                                                                                                                                                                                                                                        |
| GARAGE:                                 | 19'3" (max) x 9'1" (max) With up and over door, power and lighting, personal door.                                                                                                                                                                                                                                                                                                                                                                                                                                                                                      |
| GARDENS:                                | To front down to a multi vehicle off road parking area with beds, borders. A concrete pathway to side leading through a wrought iron gate to rear. Timber gates to the other side of the bungalow also give access to the rear. Generous enclosed gardens to rear laid to lawn with numerous trees, shrubs, borders, beds, pathways and an extensive paved patio                                                                                                                                                                                                        |