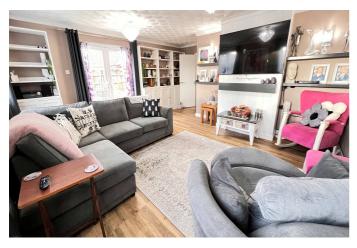

## REF: 8900 9 KINGSWAY, WALSOKEN, WISBECH

| REF: 8900 9 KINGSWAY, WALSOKEN, WISBECH |                                                                                                                                                                                                                                                                                                                                                                                                                                                                                                                                                                         |
|-----------------------------------------|-------------------------------------------------------------------------------------------------------------------------------------------------------------------------------------------------------------------------------------------------------------------------------------------------------------------------------------------------------------------------------------------------------------------------------------------------------------------------------------------------------------------------------------------------------------------------|
| COUNCIL TAX:                            | BAND D KINGS LYNN & W.N. COUNCIL                                                                                                                                                                                                                                                                                                                                                                                                                                                                                                                                        |
| HOW TO GET THERE:                       | From the Wisbech office turn right into the A1101 dual carriageway Downham Market Road. At the next set of traffic lights turn left into Norwich Road. Follow the road for about 1.2 miles then turn right into Blackbear Lane. Then turn first right into Kingsway. Then first left into a cul-de-sac.                                                                                                                                                                                                                                                                 |
| THE ACCOMMODATION:                      | (Dimensions given are approximate only)                                                                                                                                                                                                                                                                                                                                                                                                                                                                                                                                 |
| ENTRANCE LOBBY:                         | With tiled floor.                                                                                                                                                                                                                                                                                                                                                                                                                                                                                                                                                       |
| SPACIOUS ENTRANCE HAL                   | L:<br>With LVT floor, access to loft, built in airing cupboard housing hot water cylinder with immersion heater, built in store cupboard.                                                                                                                                                                                                                                                                                                                                                                                                                               |
| LOUNGE/DINER:                           | 19' (max) x 18'5" (max) 'L' shaped with LVT floor, double glazed french doors to rear garden.                                                                                                                                                                                                                                                                                                                                                                                                                                                                           |
| FITTEDKITCHEN/DINER:                    | 21'6" (max) x 15' (max) With built in electric hob, built in electric double oven, electric hob hood, part tiled walls, breakfast bar with cupboards under, inset single drainer ceramic sink unit with mixer tap and cupboard under, preparation surfaces with drawers and cupboards under, space/plumbing for dishwasher, space/plumbing for automatic washing machine, space for condensing tumble drier, range of wall cupboards, built in larder cupboard, built in broom cupboard, wall cupboard housing Worcester gas fired wall mounted central heating boiler. |
| BATHROOM/W.C./SHOWER                    | <b>ROOM</b> :<br>With tiled floor, low level w.c., integrated hand wash basin with mixer tap and drawers<br>under, panelled bath, part tiled walls, tiled and screened shower cubicle with Triton<br>electric shower.                                                                                                                                                                                                                                                                                                                                                   |
| <b>BEDROOM NO 1</b> :                   | 12' (max) x 11'4" (max)                                                                                                                                                                                                                                                                                                                                                                                                                                                                                                                                                 |
| <b>BEDROOM NO 2:</b>                    | 10'10" (max) x 9'5" (max)                                                                                                                                                                                                                                                                                                                                                                                                                                                                                                                                               |
| <b>BEDROOM NO 3:</b>                    | 10'2" (max) x 8'1" (max)                                                                                                                                                                                                                                                                                                                                                                                                                                                                                                                                                |
| OUTSIDE:                                | TIMBER STORE SHED: SECURITY LIGHTS: GREEN HOUSE;                                                                                                                                                                                                                                                                                                                                                                                                                                                                                                                        |
| GARAGE:                                 | 19'3" (max) x 9'1" (max) With up and over door, power and lighting, personal door.                                                                                                                                                                                                                                                                                                                                                                                                                                                                                      |
| GARDENS:                                | To front down to a multi vehicle off road parking area with beds, borders. A concrete pathway to side leading through a wrought iron gate to rear. Timber gates to the other side of the bungalow also give access to the rear. Generous enclosed gardens to rear laid to lawn with numerous trees, shrubs, borders, beds, pathways and an extensive paved patio                                                                                                                                                                                                        |