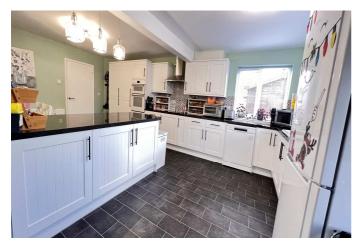

## REF: 8900 9 KINGSWAY, WALSOKEN, WISBECH

| REF: 8900 9 KINGSWAY, WALSOKEN, WISBECH |                                                                                                                                                                                                                                                                                                                                                                                                                                                                                                                                                                         |
|-----------------------------------------|-------------------------------------------------------------------------------------------------------------------------------------------------------------------------------------------------------------------------------------------------------------------------------------------------------------------------------------------------------------------------------------------------------------------------------------------------------------------------------------------------------------------------------------------------------------------------|
| COUNCIL TAX:                            | BAND D KINGS LYNN & W.N. COUNCIL                                                                                                                                                                                                                                                                                                                                                                                                                                                                                                                                        |
| HOW TO GET THERE:                       | From the Wisbech office turn right into the A1101 dual carriageway Downham Market Road. At the next set of traffic lights turn left into Norwich Road. Follow the road for about 1.2 miles then turn right into Blackbear Lane. Then turn first right into Kingsway. Then first left into a cul-de-sac.                                                                                                                                                                                                                                                                 |
| THE ACCOMMODATION:                      | (Dimensions given are approximate only)                                                                                                                                                                                                                                                                                                                                                                                                                                                                                                                                 |
| ENTRANCE LOBBY:                         | With tiled floor.                                                                                                                                                                                                                                                                                                                                                                                                                                                                                                                                                       |
| SPACIOUS ENTRANCE HAL                   | L:<br>With LVT floor, access to loft, built in airing cupboard housing hot water cylinder with immersion heater, built in store cupboard.                                                                                                                                                                                                                                                                                                                                                                                                                               |
| LOUNGE/DINER:                           | 19' (max) x 18'5" (max) 'L' shaped with LVT floor, double glazed french doors to rear garden.                                                                                                                                                                                                                                                                                                                                                                                                                                                                           |
| FITTEDKITCHEN/DINER:                    | 21'6" (max) x 15' (max) With built in electric hob, built in electric double oven, electric hob hood, part tiled walls, breakfast bar with cupboards under, inset single drainer ceramic sink unit with mixer tap and cupboard under, preparation surfaces with drawers and cupboards under, space/plumbing for dishwasher, space/plumbing for automatic washing machine, space for condensing tumble drier, range of wall cupboards, built in larder cupboard, built in broom cupboard, wall cupboard housing Worcester gas fired wall mounted central heating boiler. |
| BATHROOM/W.C./SHOWER                    | <b>ROOM</b> :<br>With tiled floor, low level w.c., integrated hand wash basin with mixer tap and drawers<br>under, panelled bath, part tiled walls, tiled and screened shower cubicle with Triton<br>electric shower.                                                                                                                                                                                                                                                                                                                                                   |
| <b>BEDROOM NO 1</b> :                   | 12' (max) x 11'4" (max)                                                                                                                                                                                                                                                                                                                                                                                                                                                                                                                                                 |
| <b>BEDROOM NO 2:</b>                    | 10'10" (max) x 9'5" (max)                                                                                                                                                                                                                                                                                                                                                                                                                                                                                                                                               |
| <b>BEDROOM NO 3:</b>                    | 10'2" (max) x 8'1" (max)                                                                                                                                                                                                                                                                                                                                                                                                                                                                                                                                                |
| OUTSIDE:                                | TIMBER STORE SHED: SECURITY LIGHTS: GREEN HOUSE;                                                                                                                                                                                                                                                                                                                                                                                                                                                                                                                        |
| GARAGE:                                 | 19'3" (max) x 9'1" (max) With up and over door, power and lighting, personal door.                                                                                                                                                                                                                                                                                                                                                                                                                                                                                      |
| GARDENS:                                | To front down to a multi vehicle off road parking area with beds, borders. A concrete pathway to side leading through a wrought iron gate to rear. Timber gates to the other side of the bungalow also give access to the rear. Generous enclosed gardens to rear laid to lawn with numerous trees, shrubs, borders, beds, pathways and an extensive paved patio                                                                                                                                                                                                        |