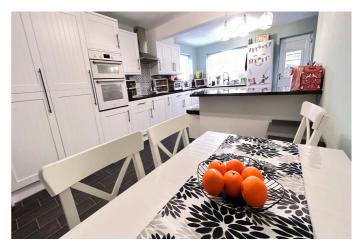

PRESENTED THREE BEDROOM DETACHED BUNGALOW ON A LARGE PLOT TUCKED AWAY AT THE END OF THIS HIGHLY SOUGHT AFTER RESIDENTIAL CUL-DE-SAC \*SUPERB 21' FITTED KITCHEN WITH BUILT IN OVEN & HOB \*350 SQ FT LOUNGE \*GAS FIRED CENTRAL HEATING \* DOUBLE GLAZING \* 19'GARAGE PLUS MULTI VEHICLE OFF ROAD PARKING PLUS POTENTIAL FOR EVEN MORE PARKING \*GENEROUS GARDENS SURROUND THE BUNGALOW! \*THIS PROPERTY IS A HIDDEN GEM AND REALLY MUST BE VIEWED TO BE APPRECIATED!!

## REF: 8900 9 KINGSWAY, WALSOKEN, WISBECH

| REF: 8900 9 KINGSWAY, WALSOKEN, WISBECH |                                                                                                                                                                                                                                                                                                                                                                                                                                                                                                                                                                         |
|-----------------------------------------|-------------------------------------------------------------------------------------------------------------------------------------------------------------------------------------------------------------------------------------------------------------------------------------------------------------------------------------------------------------------------------------------------------------------------------------------------------------------------------------------------------------------------------------------------------------------------|
| COUNCIL TAX:                            | BAND D KINGS LYNN & W.N. COUNCIL                                                                                                                                                                                                                                                                                                                                                                                                                                                                                                                                        |
| HOW TO GET THERE:                       | From the Wisbech office turn right into the A1101 dual carriageway Downham Market Road. At the next set of traffic lights turn left into Norwich Road. Follow the road for about 1.2 miles then turn right into Blackbear Lane. Then turn first right into Kingsway. Then first left into a cul-de-sac.                                                                                                                                                                                                                                                                 |
| THE ACCOMMODATION:                      | (Dimensions given are approximate only)                                                                                                                                                                                                                                                                                                                                                                                                                                                                                                                                 |
| ENTRANCE LOBBY:                         | With tiled floor.                                                                                                                                                                                                                                                                                                                                                                                                                                                                                                                                                       |
| SPACIOUS ENTRANCE HAL                   | L:<br>With LVT floor, access to loft, built in airing cupboard housing hot water cylinder with immersion heater, built in store cupboard.                                                                                                                                                                                                                                                                                                                                                                                                                               |
| LOUNGE/DINER:                           | 19' (max) x 18'5" (max) 'L' shaped with LVT floor, double glazed french doors to rear garden.                                                                                                                                                                                                                                                                                                                                                                                                                                                                           |
| FITTEDKITCHEN/DINER:                    | 21'6" (max) x 15' (max) With built in electric hob, built in electric double oven, electric hob hood, part tiled walls, breakfast bar with cupboards under, inset single drainer ceramic sink unit with mixer tap and cupboard under, preparation surfaces with drawers and cupboards under, space/plumbing for dishwasher, space/plumbing for automatic washing machine, space for condensing tumble drier, range of wall cupboards, built in larder cupboard, built in broom cupboard, wall cupboard housing Worcester gas fired wall mounted central heating boiler. |
| BATHROOM/W.C./SHOWER                    | <b>ROOM</b> :<br>With tiled floor, low level w.c., integrated hand wash basin with mixer tap and drawers<br>under, panelled bath, part tiled walls, tiled and screened shower cubicle with Triton<br>electric shower.                                                                                                                                                                                                                                                                                                                                                   |
| <b>BEDROOM NO 1</b> :                   | 12' (max) x 11'4" (max)                                                                                                                                                                                                                                                                                                                                                                                                                                                                                                                                                 |
| <b>BEDROOM NO 2:</b>                    | 10'10" (max) x 9'5" (max)                                                                                                                                                                                                                                                                                                                                                                                                                                                                                                                                               |
| <b>BEDROOM NO 3:</b>                    | 10'2" (max) x 8'1" (max)                                                                                                                                                                                                                                                                                                                                                                                                                                                                                                                                                |
| OUTSIDE:                                | TIMBER STORE SHED: SECURITY LIGHTS: GREEN HOUSE;                                                                                                                                                                                                                                                                                                                                                                                                                                                                                                                        |
| GARAGE:                                 | 19'3" (max) x 9'1" (max) With up and over door, power and lighting, personal door.                                                                                                                                                                                                                                                                                                                                                                                                                                                                                      |
| GARDENS:                                | To front down to a multi vehicle off road parking area with beds, borders. A concrete pathway to side leading through a wrought iron gate to rear. Timber gates to the other side of the bungalow also give access to the rear. Generous enclosed gardens to rear laid to lawn with numerous trees, shrubs, borders, beds, pathways and an extensive paved patio                                                                                                                                                                                                        |