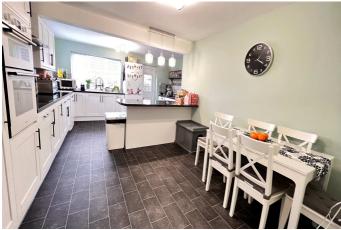

## REF: 8900 9 KINGSWAY, WALSOKEN, WISBECH

| REF: 8900 9 KINGSWAY, WALSOKEN, WISBECH |                                                                                                                                                                                                                                                                                                                                                                                                                                                                                                                                                                         |
|-----------------------------------------|-------------------------------------------------------------------------------------------------------------------------------------------------------------------------------------------------------------------------------------------------------------------------------------------------------------------------------------------------------------------------------------------------------------------------------------------------------------------------------------------------------------------------------------------------------------------------|
| COUNCIL TAX:                            | BAND D KINGS LYNN & W.N. COUNCIL                                                                                                                                                                                                                                                                                                                                                                                                                                                                                                                                        |
| HOW TO GET THERE:                       | From the Wisbech office turn right into the A1101 dual carriageway Downham Market Road. At the next set of traffic lights turn left into Norwich Road. Follow the road for about 1.2 miles then turn right into Blackbear Lane. Then turn first right into Kingsway. Then first left into a cul-de-sac.                                                                                                                                                                                                                                                                 |
| THE ACCOMMODATION:                      | (Dimensions given are approximate only)                                                                                                                                                                                                                                                                                                                                                                                                                                                                                                                                 |
| ENTRANCE LOBBY:                         | With tiled floor.                                                                                                                                                                                                                                                                                                                                                                                                                                                                                                                                                       |
| SPACIOUS ENTRANCE HAL                   | L:<br>With LVT floor, access to loft, built in airing cupboard housing hot water cylinder with immersion heater, built in store cupboard.                                                                                                                                                                                                                                                                                                                                                                                                                               |
| LOUNGE/DINER:                           | 19' (max) x 18'5" (max) 'L' shaped with LVT floor, double glazed french doors to rear garden.                                                                                                                                                                                                                                                                                                                                                                                                                                                                           |
| FITTEDKITCHEN/DINER:                    | 21'6" (max) x 15' (max) With built in electric hob, built in electric double oven, electric hob hood, part tiled walls, breakfast bar with cupboards under, inset single drainer ceramic sink unit with mixer tap and cupboard under, preparation surfaces with drawers and cupboards under, space/plumbing for dishwasher, space/plumbing for automatic washing machine, space for condensing tumble drier, range of wall cupboards, built in larder cupboard, built in broom cupboard, wall cupboard housing Worcester gas fired wall mounted central heating boiler. |
| BATHROOM/W.C./SHOWER                    | <b>ROOM</b> :<br>With tiled floor, low level w.c., integrated hand wash basin with mixer tap and drawers<br>under, panelled bath, part tiled walls, tiled and screened shower cubicle with Triton<br>electric shower.                                                                                                                                                                                                                                                                                                                                                   |
| <b>BEDROOM NO 1</b> :                   | 12' (max) x 11'4" (max)                                                                                                                                                                                                                                                                                                                                                                                                                                                                                                                                                 |
| <b>BEDROOM NO 2:</b>                    | 10'10" (max) x 9'5" (max)                                                                                                                                                                                                                                                                                                                                                                                                                                                                                                                                               |
| <b>BEDROOM NO 3:</b>                    | 10'2" (max) x 8'1" (max)                                                                                                                                                                                                                                                                                                                                                                                                                                                                                                                                                |
| OUTSIDE:                                | TIMBER STORE SHED: SECURITY LIGHTS: GREEN HOUSE;                                                                                                                                                                                                                                                                                                                                                                                                                                                                                                                        |
| GARAGE:                                 | 19'3" (max) x 9'1" (max) With up and over door, power and lighting, personal door.                                                                                                                                                                                                                                                                                                                                                                                                                                                                                      |
| GARDENS:                                | To front down to a multi vehicle off road parking area with beds, borders. A concrete pathway to side leading through a wrought iron gate to rear. Timber gates to the other side of the bungalow also give access to the rear. Generous enclosed gardens to rear laid to lawn with numerous trees, shrubs, borders, beds, pathways and an extensive paved patio                                                                                                                                                                                                        |