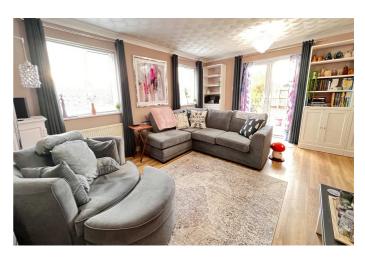

## REF: 8900 9 KINGSWAY, WALSOKEN, WISBECH

| REF: 8900 9 KINGSWAY, WALSOKEN, WISBECH |                                                                                                                                                                                                                                                                                                                                                                                                                                                                                                                                                                         |
|-----------------------------------------|-------------------------------------------------------------------------------------------------------------------------------------------------------------------------------------------------------------------------------------------------------------------------------------------------------------------------------------------------------------------------------------------------------------------------------------------------------------------------------------------------------------------------------------------------------------------------|
| COUNCIL TAX:                            | BAND D KINGS LYNN & W.N. COUNCIL                                                                                                                                                                                                                                                                                                                                                                                                                                                                                                                                        |
| HOW TO GET THERE:                       | From the Wisbech office turn right into the A1101 dual carriageway Downham Market Road. At the next set of traffic lights turn left into Norwich Road. Follow the road for about 1.2 miles then turn right into Blackbear Lane. Then turn first right into Kingsway. Then first left into a cul-de-sac.                                                                                                                                                                                                                                                                 |
| THE ACCOMMODATION:                      | (Dimensions given are approximate only)                                                                                                                                                                                                                                                                                                                                                                                                                                                                                                                                 |
| ENTRANCE LOBBY:                         | With tiled floor.                                                                                                                                                                                                                                                                                                                                                                                                                                                                                                                                                       |
| SPACIOUS ENTRANCE HAL                   | L:<br>With LVT floor, access to loft, built in airing cupboard housing hot water cylinder with immersion heater, built in store cupboard.                                                                                                                                                                                                                                                                                                                                                                                                                               |
| LOUNGE/DINER:                           | 19' (max) x 18'5" (max) 'L' shaped with LVT floor, double glazed french doors to rear garden.                                                                                                                                                                                                                                                                                                                                                                                                                                                                           |
| FITTEDKITCHEN/DINER:                    | 21'6" (max) x 15' (max) With built in electric hob, built in electric double oven, electric hob hood, part tiled walls, breakfast bar with cupboards under, inset single drainer ceramic sink unit with mixer tap and cupboard under, preparation surfaces with drawers and cupboards under, space/plumbing for dishwasher, space/plumbing for automatic washing machine, space for condensing tumble drier, range of wall cupboards, built in larder cupboard, built in broom cupboard, wall cupboard housing Worcester gas fired wall mounted central heating boiler. |
| BATHROOM/W.C./SHOWER                    | <b>ROOM</b> :<br>With tiled floor, low level w.c., integrated hand wash basin with mixer tap and drawers<br>under, panelled bath, part tiled walls, tiled and screened shower cubicle with Triton<br>electric shower.                                                                                                                                                                                                                                                                                                                                                   |
| <b>BEDROOM NO 1</b> :                   | 12' (max) x 11'4" (max)                                                                                                                                                                                                                                                                                                                                                                                                                                                                                                                                                 |
| <b>BEDROOM NO 2:</b>                    | 10'10" (max) x 9'5" (max)                                                                                                                                                                                                                                                                                                                                                                                                                                                                                                                                               |
| <b>BEDROOM NO 3:</b>                    | 10'2" (max) x 8'1" (max)                                                                                                                                                                                                                                                                                                                                                                                                                                                                                                                                                |
| OUTSIDE:                                | TIMBER STORE SHED: SECURITY LIGHTS: GREEN HOUSE;                                                                                                                                                                                                                                                                                                                                                                                                                                                                                                                        |
| GARAGE:                                 | 19'3" (max) x 9'1" (max) With up and over door, power and lighting, personal door.                                                                                                                                                                                                                                                                                                                                                                                                                                                                                      |
| GARDENS:                                | To front down to a multi vehicle off road parking area with beds, borders. A concrete pathway to side leading through a wrought iron gate to rear. Timber gates to the other side of the bungalow also give access to the rear. Generous enclosed gardens to rear laid to lawn with numerous trees, shrubs, borders, beds, pathways and an extensive paved patio                                                                                                                                                                                                        |