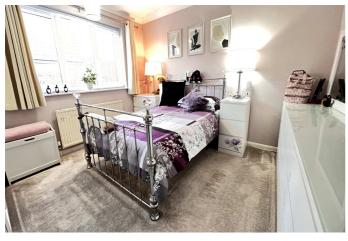

## REF: 8900 9 KINGSWAY, WALSOKEN, WISBECH

| REF: 8900 9 KINGSWAY, WALSOKEN, WISBECH |                                                                                                                                                                                                                                                                                                                                                                                                                                                                                                                                                                         |
|-----------------------------------------|-------------------------------------------------------------------------------------------------------------------------------------------------------------------------------------------------------------------------------------------------------------------------------------------------------------------------------------------------------------------------------------------------------------------------------------------------------------------------------------------------------------------------------------------------------------------------|
| COUNCIL TAX:                            | BAND D KINGS LYNN & W.N. COUNCIL                                                                                                                                                                                                                                                                                                                                                                                                                                                                                                                                        |
| HOW TO GET THERE:                       | From the Wisbech office turn right into the A1101 dual carriageway Downham Market Road. At the next set of traffic lights turn left into Norwich Road. Follow the road for about 1.2 miles then turn right into Blackbear Lane. Then turn first right into Kingsway. Then first left into a cul-de-sac.                                                                                                                                                                                                                                                                 |
| THE ACCOMMODATION:                      | (Dimensions given are approximate only)                                                                                                                                                                                                                                                                                                                                                                                                                                                                                                                                 |
| ENTRANCE LOBBY:                         | With tiled floor.                                                                                                                                                                                                                                                                                                                                                                                                                                                                                                                                                       |
| SPACIOUS ENTRANCE HAL                   | L:<br>With LVT floor, access to loft, built in airing cupboard housing hot water cylinder with immersion heater, built in store cupboard.                                                                                                                                                                                                                                                                                                                                                                                                                               |
| LOUNGE/DINER:                           | 19' (max) x 18'5" (max) 'L' shaped with LVT floor, double glazed french doors to rear garden.                                                                                                                                                                                                                                                                                                                                                                                                                                                                           |
| FITTEDKITCHEN/DINER:                    | 21'6" (max) x 15' (max) With built in electric hob, built in electric double oven, electric hob hood, part tiled walls, breakfast bar with cupboards under, inset single drainer ceramic sink unit with mixer tap and cupboard under, preparation surfaces with drawers and cupboards under, space/plumbing for dishwasher, space/plumbing for automatic washing machine, space for condensing tumble drier, range of wall cupboards, built in larder cupboard, built in broom cupboard, wall cupboard housing Worcester gas fired wall mounted central heating boiler. |
| BATHROOM/W.C./SHOWER                    | <b>ROOM</b> :<br>With tiled floor, low level w.c., integrated hand wash basin with mixer tap and drawers<br>under, panelled bath, part tiled walls, tiled and screened shower cubicle with Triton<br>electric shower.                                                                                                                                                                                                                                                                                                                                                   |
| <b>BEDROOM NO 1</b> :                   | 12' (max) x 11'4" (max)                                                                                                                                                                                                                                                                                                                                                                                                                                                                                                                                                 |
| <b>BEDROOM NO 2:</b>                    | 10'10" (max) x 9'5" (max)                                                                                                                                                                                                                                                                                                                                                                                                                                                                                                                                               |
| <b>BEDROOM NO 3:</b>                    | 10'2" (max) x 8'1" (max)                                                                                                                                                                                                                                                                                                                                                                                                                                                                                                                                                |
| OUTSIDE:                                | TIMBER STORE SHED: SECURITY LIGHTS: GREEN HOUSE;                                                                                                                                                                                                                                                                                                                                                                                                                                                                                                                        |
| GARAGE:                                 | 19'3" (max) x 9'1" (max) With up and over door, power and lighting, personal door.                                                                                                                                                                                                                                                                                                                                                                                                                                                                                      |
| GARDENS:                                | To front down to a multi vehicle off road parking area with beds, borders. A concrete pathway to side leading through a wrought iron gate to rear. Timber gates to the other side of the bungalow also give access to the rear. Generous enclosed gardens to rear laid to lawn with numerous trees, shrubs, borders, beds, pathways and an extensive paved patio                                                                                                                                                                                                        |