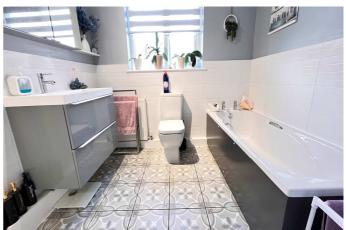

## REF: 8900 9 KINGSWAY, WALSOKEN, WISBECH

| REF: 8900 9 KINGSWAY, WALSOKEN, WISBECH |                                                                                                                                                                                                                                                                                                                                                                                                                                                                                                                                                                         |
|-----------------------------------------|-------------------------------------------------------------------------------------------------------------------------------------------------------------------------------------------------------------------------------------------------------------------------------------------------------------------------------------------------------------------------------------------------------------------------------------------------------------------------------------------------------------------------------------------------------------------------|
| COUNCIL TAX:                            | BAND D KINGS LYNN & W.N. COUNCIL                                                                                                                                                                                                                                                                                                                                                                                                                                                                                                                                        |
| HOW TO GET THERE:                       | From the Wisbech office turn right into the A1101 dual carriageway Downham Market Road. At the next set of traffic lights turn left into Norwich Road. Follow the road for about 1.2 miles then turn right into Blackbear Lane. Then turn first right into Kingsway. Then first left into a cul-de-sac.                                                                                                                                                                                                                                                                 |
| THE ACCOMMODATION:                      | (Dimensions given are approximate only)                                                                                                                                                                                                                                                                                                                                                                                                                                                                                                                                 |
| ENTRANCE LOBBY:                         | With tiled floor.                                                                                                                                                                                                                                                                                                                                                                                                                                                                                                                                                       |
| SPACIOUS ENTRANCE HAL                   | L:<br>With LVT floor, access to loft, built in airing cupboard housing hot water cylinder with immersion heater, built in store cupboard.                                                                                                                                                                                                                                                                                                                                                                                                                               |
| LOUNGE/DINER:                           | 19' (max) x 18'5" (max) 'L' shaped with LVT floor, double glazed french doors to rear garden.                                                                                                                                                                                                                                                                                                                                                                                                                                                                           |
| FITTEDKITCHEN/DINER:                    | 21'6" (max) x 15' (max) With built in electric hob, built in electric double oven, electric hob hood, part tiled walls, breakfast bar with cupboards under, inset single drainer ceramic sink unit with mixer tap and cupboard under, preparation surfaces with drawers and cupboards under, space/plumbing for dishwasher, space/plumbing for automatic washing machine, space for condensing tumble drier, range of wall cupboards, built in larder cupboard, built in broom cupboard, wall cupboard housing Worcester gas fired wall mounted central heating boiler. |
| BATHROOM/W.C./SHOWER                    | <b>ROOM</b> :<br>With tiled floor, low level w.c., integrated hand wash basin with mixer tap and drawers<br>under, panelled bath, part tiled walls, tiled and screened shower cubicle with Triton<br>electric shower.                                                                                                                                                                                                                                                                                                                                                   |
| <b>BEDROOM NO 1</b> :                   | 12' (max) x 11'4" (max)                                                                                                                                                                                                                                                                                                                                                                                                                                                                                                                                                 |
| <b>BEDROOM NO 2:</b>                    | 10'10" (max) x 9'5" (max)                                                                                                                                                                                                                                                                                                                                                                                                                                                                                                                                               |
| <b>BEDROOM NO 3:</b>                    | 10'2" (max) x 8'1" (max)                                                                                                                                                                                                                                                                                                                                                                                                                                                                                                                                                |
| OUTSIDE:                                | TIMBER STORE SHED: SECURITY LIGHTS: GREEN HOUSE;                                                                                                                                                                                                                                                                                                                                                                                                                                                                                                                        |
| GARAGE:                                 | 19'3" (max) x 9'1" (max) With up and over door, power and lighting, personal door.                                                                                                                                                                                                                                                                                                                                                                                                                                                                                      |
| GARDENS:                                | To front down to a multi vehicle off road parking area with beds, borders. A concrete pathway to side leading through a wrought iron gate to rear. Timber gates to the other side of the bungalow also give access to the rear. Generous enclosed gardens to rear laid to lawn with numerous trees, shrubs, borders, beds, pathways and an extensive paved patio                                                                                                                                                                                                        |