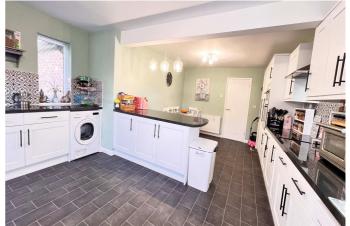

## REF: 8900 9 KINGSWAY, WALSOKEN, WISBECH

| REF: 8900 9 KINGSWAY, WALSOKEN, WISBECH |                                                                                                                                                                                                                                                                                                                                                                                                                                                                                                                                                                         |
|-----------------------------------------|-------------------------------------------------------------------------------------------------------------------------------------------------------------------------------------------------------------------------------------------------------------------------------------------------------------------------------------------------------------------------------------------------------------------------------------------------------------------------------------------------------------------------------------------------------------------------|
| COUNCIL TAX:                            | BAND D KINGS LYNN & W.N. COUNCIL                                                                                                                                                                                                                                                                                                                                                                                                                                                                                                                                        |
| HOW TO GET THERE:                       | From the Wisbech office turn right into the A1101 dual carriageway Downham Market Road. At the next set of traffic lights turn left into Norwich Road. Follow the road for about 1.2 miles then turn right into Blackbear Lane. Then turn first right into Kingsway. Then first left into a cul-de-sac.                                                                                                                                                                                                                                                                 |
| THE ACCOMMODATION:                      | (Dimensions given are approximate only)                                                                                                                                                                                                                                                                                                                                                                                                                                                                                                                                 |
| ENTRANCE LOBBY:                         | With tiled floor.                                                                                                                                                                                                                                                                                                                                                                                                                                                                                                                                                       |
| SPACIOUS ENTRANCE HAL                   | L:<br>With LVT floor, access to loft, built in airing cupboard housing hot water cylinder with immersion heater, built in store cupboard.                                                                                                                                                                                                                                                                                                                                                                                                                               |
| LOUNGE/DINER:                           | 19' (max) x 18'5" (max) 'L' shaped with LVT floor, double glazed french doors to rear garden.                                                                                                                                                                                                                                                                                                                                                                                                                                                                           |
| FITTEDKITCHEN/DINER:                    | 21'6" (max) x 15' (max) With built in electric hob, built in electric double oven, electric hob hood, part tiled walls, breakfast bar with cupboards under, inset single drainer ceramic sink unit with mixer tap and cupboard under, preparation surfaces with drawers and cupboards under, space/plumbing for dishwasher, space/plumbing for automatic washing machine, space for condensing tumble drier, range of wall cupboards, built in larder cupboard, built in broom cupboard, wall cupboard housing Worcester gas fired wall mounted central heating boiler. |
| BATHROOM/W.C./SHOWER                    | <b>ROOM</b> :<br>With tiled floor, low level w.c., integrated hand wash basin with mixer tap and drawers<br>under, panelled bath, part tiled walls, tiled and screened shower cubicle with Triton<br>electric shower.                                                                                                                                                                                                                                                                                                                                                   |
| <b>BEDROOM NO 1</b> :                   | 12' (max) x 11'4" (max)                                                                                                                                                                                                                                                                                                                                                                                                                                                                                                                                                 |
| <b>BEDROOM NO 2:</b>                    | 10'10" (max) x 9'5" (max)                                                                                                                                                                                                                                                                                                                                                                                                                                                                                                                                               |
| <b>BEDROOM NO 3:</b>                    | 10'2" (max) x 8'1" (max)                                                                                                                                                                                                                                                                                                                                                                                                                                                                                                                                                |
| OUTSIDE:                                | TIMBER STORE SHED: SECURITY LIGHTS: GREEN HOUSE;                                                                                                                                                                                                                                                                                                                                                                                                                                                                                                                        |
| GARAGE:                                 | 19'3" (max) x 9'1" (max) With up and over door, power and lighting, personal door.                                                                                                                                                                                                                                                                                                                                                                                                                                                                                      |
| GARDENS:                                | To front down to a multi vehicle off road parking area with beds, borders. A concrete pathway to side leading through a wrought iron gate to rear. Timber gates to the other side of the bungalow also give access to the rear. Generous enclosed gardens to rear laid to lawn with numerous trees, shrubs, borders, beds, pathways and an extensive paved patio                                                                                                                                                                                                        |