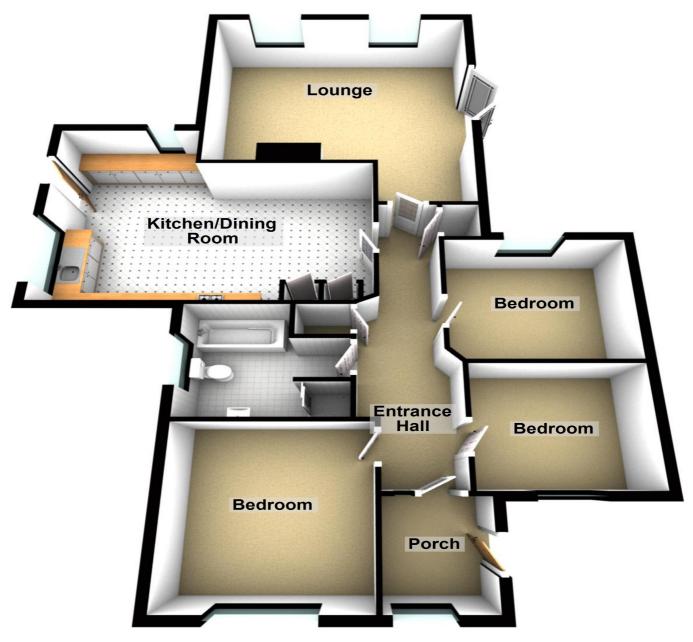

## REF: 8900 9 KINGSWAY, WALSOKEN, WISBECH

| REF: 8900 9 KINGSWAY, WALSOKEN, WISBECH |                                                                                                                                                                                                                                                                                                                                                                                                                                                                                                                                                                         |
|-----------------------------------------|-------------------------------------------------------------------------------------------------------------------------------------------------------------------------------------------------------------------------------------------------------------------------------------------------------------------------------------------------------------------------------------------------------------------------------------------------------------------------------------------------------------------------------------------------------------------------|
| COUNCIL TAX:                            | BAND D KINGS LYNN & W.N. COUNCIL                                                                                                                                                                                                                                                                                                                                                                                                                                                                                                                                        |
| HOW TO GET THERE:                       | From the Wisbech office turn right into the A1101 dual carriageway Downham Market Road. At the next set of traffic lights turn left into Norwich Road. Follow the road for about 1.2 miles then turn right into Blackbear Lane. Then turn first right into Kingsway. Then first left into a cul-de-sac.                                                                                                                                                                                                                                                                 |
| THE ACCOMMODATION:                      | (Dimensions given are approximate only)                                                                                                                                                                                                                                                                                                                                                                                                                                                                                                                                 |
| ENTRANCE LOBBY:                         | With tiled floor.                                                                                                                                                                                                                                                                                                                                                                                                                                                                                                                                                       |
| SPACIOUS ENTRANCE HAL                   | L:<br>With LVT floor, access to loft, built in airing cupboard housing hot water cylinder with immersion heater, built in store cupboard.                                                                                                                                                                                                                                                                                                                                                                                                                               |
| LOUNGE/DINER:                           | 19' (max) x 18'5" (max) 'L' shaped with LVT floor, double glazed french doors to rear garden.                                                                                                                                                                                                                                                                                                                                                                                                                                                                           |
| FITTEDKITCHEN/DINER:                    | 21'6" (max) x 15' (max) With built in electric hob, built in electric double oven, electric hob hood, part tiled walls, breakfast bar with cupboards under, inset single drainer ceramic sink unit with mixer tap and cupboard under, preparation surfaces with drawers and cupboards under, space/plumbing for dishwasher, space/plumbing for automatic washing machine, space for condensing tumble drier, range of wall cupboards, built in larder cupboard, built in broom cupboard, wall cupboard housing Worcester gas fired wall mounted central heating boiler. |
| BATHROOM/W.C./SHOWER                    | <b>ROOM</b> :<br>With tiled floor, low level w.c., integrated hand wash basin with mixer tap and drawers<br>under, panelled bath, part tiled walls, tiled and screened shower cubicle with Triton<br>electric shower.                                                                                                                                                                                                                                                                                                                                                   |
| <b>BEDROOM NO 1</b> :                   | 12' (max) x 11'4" (max)                                                                                                                                                                                                                                                                                                                                                                                                                                                                                                                                                 |
| <b>BEDROOM NO 2:</b>                    | 10'10" (max) x 9'5" (max)                                                                                                                                                                                                                                                                                                                                                                                                                                                                                                                                               |
| <b>BEDROOM NO 3:</b>                    | 10'2" (max) x 8'1" (max)                                                                                                                                                                                                                                                                                                                                                                                                                                                                                                                                                |
| OUTSIDE:                                | TIMBER STORE SHED: SECURITY LIGHTS: GREEN HOUSE;                                                                                                                                                                                                                                                                                                                                                                                                                                                                                                                        |
| GARAGE:                                 | 19'3" (max) x 9'1" (max) With up and over door, power and lighting, personal door.                                                                                                                                                                                                                                                                                                                                                                                                                                                                                      |
| GARDENS:                                | To front down to a multi vehicle off road parking area with beds, borders. A concrete pathway to side leading through a wrought iron gate to rear. Timber gates to the other side of the bungalow also give access to the rear. Generous enclosed gardens to rear laid to lawn with numerous trees, shrubs, borders, beds, pathways and an extensive paved patio                                                                                                                                                                                                        |