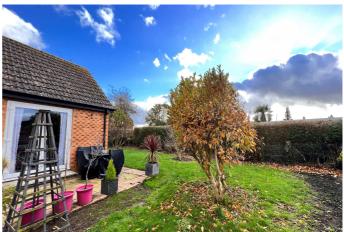

## REF: 8900 9 KINGSWAY, WALSOKEN, WISBECH

| REF: 8900 9 KINGSWAY, WALSOKEN, WISBECH |                                                                                                                                                                                                                                                                                                                                                                                                                                                                                                                                                                         |
|-----------------------------------------|-------------------------------------------------------------------------------------------------------------------------------------------------------------------------------------------------------------------------------------------------------------------------------------------------------------------------------------------------------------------------------------------------------------------------------------------------------------------------------------------------------------------------------------------------------------------------|
| COUNCIL TAX:                            | BAND D KINGS LYNN & W.N. COUNCIL                                                                                                                                                                                                                                                                                                                                                                                                                                                                                                                                        |
| HOW TO GET THERE:                       | From the Wisbech office turn right into the A1101 dual carriageway Downham Market Road. At the next set of traffic lights turn left into Norwich Road. Follow the road for about 1.2 miles then turn right into Blackbear Lane. Then turn first right into Kingsway. Then first left into a cul-de-sac.                                                                                                                                                                                                                                                                 |
| THE ACCOMMODATION:                      | (Dimensions given are approximate only)                                                                                                                                                                                                                                                                                                                                                                                                                                                                                                                                 |
| ENTRANCE LOBBY:                         | With tiled floor.                                                                                                                                                                                                                                                                                                                                                                                                                                                                                                                                                       |
| SPACIOUS ENTRANCE HAL                   | L:<br>With LVT floor, access to loft, built in airing cupboard housing hot water cylinder with immersion heater, built in store cupboard.                                                                                                                                                                                                                                                                                                                                                                                                                               |
| LOUNGE/DINER:                           | 19' (max) x 18'5" (max) 'L' shaped with LVT floor, double glazed french doors to rear garden.                                                                                                                                                                                                                                                                                                                                                                                                                                                                           |
| FITTEDKITCHEN/DINER:                    | 21'6" (max) x 15' (max) With built in electric hob, built in electric double oven, electric hob hood, part tiled walls, breakfast bar with cupboards under, inset single drainer ceramic sink unit with mixer tap and cupboard under, preparation surfaces with drawers and cupboards under, space/plumbing for dishwasher, space/plumbing for automatic washing machine, space for condensing tumble drier, range of wall cupboards, built in larder cupboard, built in broom cupboard, wall cupboard housing Worcester gas fired wall mounted central heating boiler. |
| BATHROOM/W.C./SHOWER                    | <b>ROOM</b> :<br>With tiled floor, low level w.c., integrated hand wash basin with mixer tap and drawers<br>under, panelled bath, part tiled walls, tiled and screened shower cubicle with Triton<br>electric shower.                                                                                                                                                                                                                                                                                                                                                   |
| <b>BEDROOM NO 1</b> :                   | 12' (max) x 11'4" (max)                                                                                                                                                                                                                                                                                                                                                                                                                                                                                                                                                 |
| <b>BEDROOM NO 2:</b>                    | 10'10" (max) x 9'5" (max)                                                                                                                                                                                                                                                                                                                                                                                                                                                                                                                                               |
| <b>BEDROOM NO 3:</b>                    | 10'2" (max) x 8'1" (max)                                                                                                                                                                                                                                                                                                                                                                                                                                                                                                                                                |
| OUTSIDE:                                | TIMBER STORE SHED: SECURITY LIGHTS: GREEN HOUSE;                                                                                                                                                                                                                                                                                                                                                                                                                                                                                                                        |
| GARAGE:                                 | 19'3" (max) x 9'1" (max) With up and over door, power and lighting, personal door.                                                                                                                                                                                                                                                                                                                                                                                                                                                                                      |
| GARDENS:                                | To front down to a multi vehicle off road parking area with beds, borders. A concrete pathway to side leading through a wrought iron gate to rear. Timber gates to the other side of the bungalow also give access to the rear. Generous enclosed gardens to rear laid to lawn with numerous trees, shrubs, borders, beds, pathways and an extensive paved patio                                                                                                                                                                                                        |