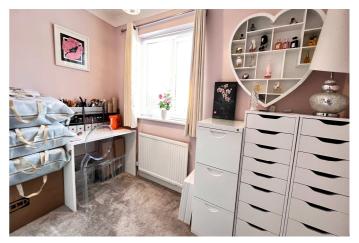

## REF: 8900 9 KINGSWAY, WALSOKEN, WISBECH

| REF: 8900 9 KINGSWAY, WALSOKEN, WISBECH |                                                                                                                                                                                                                                                                                                                                                                                                                                                                                                                                                                         |
|-----------------------------------------|-------------------------------------------------------------------------------------------------------------------------------------------------------------------------------------------------------------------------------------------------------------------------------------------------------------------------------------------------------------------------------------------------------------------------------------------------------------------------------------------------------------------------------------------------------------------------|
| COUNCIL TAX:                            | BAND D KINGS LYNN & W.N. COUNCIL                                                                                                                                                                                                                                                                                                                                                                                                                                                                                                                                        |
| HOW TO GET THERE:                       | From the Wisbech office turn right into the A1101 dual carriageway Downham Market Road. At the next set of traffic lights turn left into Norwich Road. Follow the road for about 1.2 miles then turn right into Blackbear Lane. Then turn first right into Kingsway. Then first left into a cul-de-sac.                                                                                                                                                                                                                                                                 |
| THE ACCOMMODATION:                      | (Dimensions given are approximate only)                                                                                                                                                                                                                                                                                                                                                                                                                                                                                                                                 |
| ENTRANCE LOBBY:                         | With tiled floor.                                                                                                                                                                                                                                                                                                                                                                                                                                                                                                                                                       |
| SPACIOUS ENTRANCE HAL                   | L:<br>With LVT floor, access to loft, built in airing cupboard housing hot water cylinder with immersion heater, built in store cupboard.                                                                                                                                                                                                                                                                                                                                                                                                                               |
| LOUNGE/DINER:                           | 19' (max) x 18'5" (max) 'L' shaped with LVT floor, double glazed french doors to rear garden.                                                                                                                                                                                                                                                                                                                                                                                                                                                                           |
| FITTEDKITCHEN/DINER:                    | 21'6" (max) x 15' (max) With built in electric hob, built in electric double oven, electric hob hood, part tiled walls, breakfast bar with cupboards under, inset single drainer ceramic sink unit with mixer tap and cupboard under, preparation surfaces with drawers and cupboards under, space/plumbing for dishwasher, space/plumbing for automatic washing machine, space for condensing tumble drier, range of wall cupboards, built in larder cupboard, built in broom cupboard, wall cupboard housing Worcester gas fired wall mounted central heating boiler. |
| BATHROOM/W.C./SHOWER                    | <b>ROOM</b> :<br>With tiled floor, low level w.c., integrated hand wash basin with mixer tap and drawers<br>under, panelled bath, part tiled walls, tiled and screened shower cubicle with Triton<br>electric shower.                                                                                                                                                                                                                                                                                                                                                   |
| <b>BEDROOM NO 1</b> :                   | 12' (max) x 11'4" (max)                                                                                                                                                                                                                                                                                                                                                                                                                                                                                                                                                 |
| <b>BEDROOM NO 2:</b>                    | 10'10" (max) x 9'5" (max)                                                                                                                                                                                                                                                                                                                                                                                                                                                                                                                                               |
| <b>BEDROOM NO 3:</b>                    | 10'2" (max) x 8'1" (max)                                                                                                                                                                                                                                                                                                                                                                                                                                                                                                                                                |
| OUTSIDE:                                | TIMBER STORE SHED: SECURITY LIGHTS: GREEN HOUSE;                                                                                                                                                                                                                                                                                                                                                                                                                                                                                                                        |
| GARAGE:                                 | 19'3" (max) x 9'1" (max) With up and over door, power and lighting, personal door.                                                                                                                                                                                                                                                                                                                                                                                                                                                                                      |
| GARDENS:                                | To front down to a multi vehicle off road parking area with beds, borders. A concrete pathway to side leading through a wrought iron gate to rear. Timber gates to the other side of the bungalow also give access to the rear. Generous enclosed gardens to rear laid to lawn with numerous trees, shrubs, borders, beds, pathways and an extensive paved patio                                                                                                                                                                                                        |