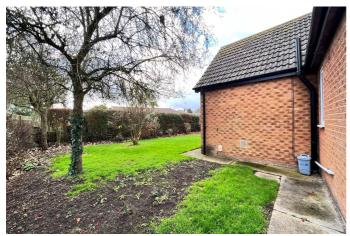

## REF: 8900 9 KINGSWAY, WALSOKEN, WISBECH

| REF: 8900 9 KINGSWAY, WALSOKEN, WISBECH |                                                                                                                                                                                                                                                                                                                                                                                                                                                                                                                                                                         |
|-----------------------------------------|-------------------------------------------------------------------------------------------------------------------------------------------------------------------------------------------------------------------------------------------------------------------------------------------------------------------------------------------------------------------------------------------------------------------------------------------------------------------------------------------------------------------------------------------------------------------------|
| COUNCIL TAX:                            | BAND D KINGS LYNN & W.N. COUNCIL                                                                                                                                                                                                                                                                                                                                                                                                                                                                                                                                        |
| HOW TO GET THERE:                       | From the Wisbech office turn right into the A1101 dual carriageway Downham Market Road. At the next set of traffic lights turn left into Norwich Road. Follow the road for about 1.2 miles then turn right into Blackbear Lane. Then turn first right into Kingsway. Then first left into a cul-de-sac.                                                                                                                                                                                                                                                                 |
| THE ACCOMMODATION:                      | (Dimensions given are approximate only)                                                                                                                                                                                                                                                                                                                                                                                                                                                                                                                                 |
| ENTRANCE LOBBY:                         | With tiled floor.                                                                                                                                                                                                                                                                                                                                                                                                                                                                                                                                                       |
| SPACIOUS ENTRANCE HAL                   | L:<br>With LVT floor, access to loft, built in airing cupboard housing hot water cylinder with immersion heater, built in store cupboard.                                                                                                                                                                                                                                                                                                                                                                                                                               |
| LOUNGE/DINER:                           | 19' (max) x 18'5" (max) 'L' shaped with LVT floor, double glazed french doors to rear garden.                                                                                                                                                                                                                                                                                                                                                                                                                                                                           |
| FITTEDKITCHEN/DINER:                    | 21'6" (max) x 15' (max) With built in electric hob, built in electric double oven, electric hob hood, part tiled walls, breakfast bar with cupboards under, inset single drainer ceramic sink unit with mixer tap and cupboard under, preparation surfaces with drawers and cupboards under, space/plumbing for dishwasher, space/plumbing for automatic washing machine, space for condensing tumble drier, range of wall cupboards, built in larder cupboard, built in broom cupboard, wall cupboard housing Worcester gas fired wall mounted central heating boiler. |
| BATHROOM/W.C./SHOWER                    | <b>ROOM</b> :<br>With tiled floor, low level w.c., integrated hand wash basin with mixer tap and drawers<br>under, panelled bath, part tiled walls, tiled and screened shower cubicle with Triton<br>electric shower.                                                                                                                                                                                                                                                                                                                                                   |
| <b>BEDROOM NO 1</b> :                   | 12' (max) x 11'4" (max)                                                                                                                                                                                                                                                                                                                                                                                                                                                                                                                                                 |
| <b>BEDROOM NO 2:</b>                    | 10'10" (max) x 9'5" (max)                                                                                                                                                                                                                                                                                                                                                                                                                                                                                                                                               |
| <b>BEDROOM NO 3:</b>                    | 10'2" (max) x 8'1" (max)                                                                                                                                                                                                                                                                                                                                                                                                                                                                                                                                                |
| OUTSIDE:                                | TIMBER STORE SHED: SECURITY LIGHTS: GREEN HOUSE;                                                                                                                                                                                                                                                                                                                                                                                                                                                                                                                        |
| GARAGE:                                 | 19'3" (max) x 9'1" (max) With up and over door, power and lighting, personal door.                                                                                                                                                                                                                                                                                                                                                                                                                                                                                      |
| GARDENS:                                | To front down to a multi vehicle off road parking area with beds, borders. A concrete pathway to side leading through a wrought iron gate to rear. Timber gates to the other side of the bungalow also give access to the rear. Generous enclosed gardens to rear laid to lawn with numerous trees, shrubs, borders, beds, pathways and an extensive paved patio                                                                                                                                                                                                        |