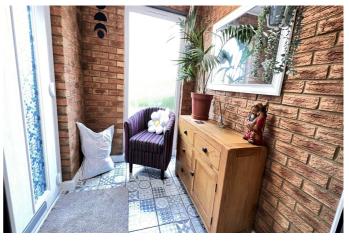

## REF: 8900 9 KINGSWAY, WALSOKEN, WISBECH

| REF: 8900 9 KINGSWAY, WALSOKEN, WISBECH |                                                                                                                                                                                                                                                                                                                                                                                                                                                                                                                                                                         |
|-----------------------------------------|-------------------------------------------------------------------------------------------------------------------------------------------------------------------------------------------------------------------------------------------------------------------------------------------------------------------------------------------------------------------------------------------------------------------------------------------------------------------------------------------------------------------------------------------------------------------------|
| COUNCIL TAX:                            | BAND D KINGS LYNN & W.N. COUNCIL                                                                                                                                                                                                                                                                                                                                                                                                                                                                                                                                        |
| HOW TO GET THERE:                       | From the Wisbech office turn right into the A1101 dual carriageway Downham Market Road. At the next set of traffic lights turn left into Norwich Road. Follow the road for about 1.2 miles then turn right into Blackbear Lane. Then turn first right into Kingsway. Then first left into a cul-de-sac.                                                                                                                                                                                                                                                                 |
| THE ACCOMMODATION:                      | (Dimensions given are approximate only)                                                                                                                                                                                                                                                                                                                                                                                                                                                                                                                                 |
| ENTRANCE LOBBY:                         | With tiled floor.                                                                                                                                                                                                                                                                                                                                                                                                                                                                                                                                                       |
| SPACIOUS ENTRANCE HAL                   | L:<br>With LVT floor, access to loft, built in airing cupboard housing hot water cylinder with immersion heater, built in store cupboard.                                                                                                                                                                                                                                                                                                                                                                                                                               |
| LOUNGE/DINER:                           | 19' (max) x 18'5" (max) 'L' shaped with LVT floor, double glazed french doors to rear garden.                                                                                                                                                                                                                                                                                                                                                                                                                                                                           |
| FITTEDKITCHEN/DINER:                    | 21'6" (max) x 15' (max) With built in electric hob, built in electric double oven, electric hob hood, part tiled walls, breakfast bar with cupboards under, inset single drainer ceramic sink unit with mixer tap and cupboard under, preparation surfaces with drawers and cupboards under, space/plumbing for dishwasher, space/plumbing for automatic washing machine, space for condensing tumble drier, range of wall cupboards, built in larder cupboard, built in broom cupboard, wall cupboard housing Worcester gas fired wall mounted central heating boiler. |
| BATHROOM/W.C./SHOWER                    | <b>ROOM</b> :<br>With tiled floor, low level w.c., integrated hand wash basin with mixer tap and drawers<br>under, panelled bath, part tiled walls, tiled and screened shower cubicle with Triton<br>electric shower.                                                                                                                                                                                                                                                                                                                                                   |
| <b>BEDROOM NO 1</b> :                   | 12' (max) x 11'4" (max)                                                                                                                                                                                                                                                                                                                                                                                                                                                                                                                                                 |
| <b>BEDROOM NO 2:</b>                    | 10'10" (max) x 9'5" (max)                                                                                                                                                                                                                                                                                                                                                                                                                                                                                                                                               |
| <b>BEDROOM NO 3:</b>                    | 10'2" (max) x 8'1" (max)                                                                                                                                                                                                                                                                                                                                                                                                                                                                                                                                                |
| OUTSIDE:                                | TIMBER STORE SHED: SECURITY LIGHTS: GREEN HOUSE;                                                                                                                                                                                                                                                                                                                                                                                                                                                                                                                        |
| GARAGE:                                 | 19'3" (max) x 9'1" (max) With up and over door, power and lighting, personal door.                                                                                                                                                                                                                                                                                                                                                                                                                                                                                      |
| GARDENS:                                | To front down to a multi vehicle off road parking area with beds, borders. A concrete pathway to side leading through a wrought iron gate to rear. Timber gates to the other side of the bungalow also give access to the rear. Generous enclosed gardens to rear laid to lawn with numerous trees, shrubs, borders, beds, pathways and an extensive paved patio                                                                                                                                                                                                        |