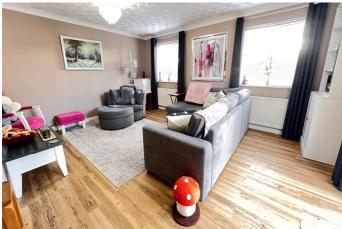

## REF: 8900 9 KINGSWAY, WALSOKEN, WISBECH

| REF: 8900 9 KINGSWAY, WALSOKEN, WISBECH |                                                                                                                                                                                                                                                                                                                                                                                                                                                                                                                                                                         |
|-----------------------------------------|-------------------------------------------------------------------------------------------------------------------------------------------------------------------------------------------------------------------------------------------------------------------------------------------------------------------------------------------------------------------------------------------------------------------------------------------------------------------------------------------------------------------------------------------------------------------------|
| COUNCIL TAX:                            | BAND D KINGS LYNN & W.N. COUNCIL                                                                                                                                                                                                                                                                                                                                                                                                                                                                                                                                        |
| HOW TO GET THERE:                       | From the Wisbech office turn right into the A1101 dual carriageway Downham Market Road. At the next set of traffic lights turn left into Norwich Road. Follow the road for about 1.2 miles then turn right into Blackbear Lane. Then turn first right into Kingsway. Then first left into a cul-de-sac.                                                                                                                                                                                                                                                                 |
| THE ACCOMMODATION:                      | (Dimensions given are approximate only)                                                                                                                                                                                                                                                                                                                                                                                                                                                                                                                                 |
| ENTRANCE LOBBY:                         | With tiled floor.                                                                                                                                                                                                                                                                                                                                                                                                                                                                                                                                                       |
| SPACIOUS ENTRANCE HAL                   | L:<br>With LVT floor, access to loft, built in airing cupboard housing hot water cylinder with immersion heater, built in store cupboard.                                                                                                                                                                                                                                                                                                                                                                                                                               |
| LOUNGE/DINER:                           | 19' (max) x 18'5" (max) 'L' shaped with LVT floor, double glazed french doors to rear garden.                                                                                                                                                                                                                                                                                                                                                                                                                                                                           |
| FITTEDKITCHEN/DINER:                    | 21'6" (max) x 15' (max) With built in electric hob, built in electric double oven, electric hob hood, part tiled walls, breakfast bar with cupboards under, inset single drainer ceramic sink unit with mixer tap and cupboard under, preparation surfaces with drawers and cupboards under, space/plumbing for dishwasher, space/plumbing for automatic washing machine, space for condensing tumble drier, range of wall cupboards, built in larder cupboard, built in broom cupboard, wall cupboard housing Worcester gas fired wall mounted central heating boiler. |
| BATHROOM/W.C./SHOWER                    | <b>ROOM</b> :<br>With tiled floor, low level w.c., integrated hand wash basin with mixer tap and drawers<br>under, panelled bath, part tiled walls, tiled and screened shower cubicle with Triton<br>electric shower.                                                                                                                                                                                                                                                                                                                                                   |
| <b>BEDROOM NO 1</b> :                   | 12' (max) x 11'4" (max)                                                                                                                                                                                                                                                                                                                                                                                                                                                                                                                                                 |
| <b>BEDROOM NO 2:</b>                    | 10'10" (max) x 9'5" (max)                                                                                                                                                                                                                                                                                                                                                                                                                                                                                                                                               |
| <b>BEDROOM NO 3:</b>                    | 10'2" (max) x 8'1" (max)                                                                                                                                                                                                                                                                                                                                                                                                                                                                                                                                                |
| OUTSIDE:                                | TIMBER STORE SHED: SECURITY LIGHTS: GREEN HOUSE;                                                                                                                                                                                                                                                                                                                                                                                                                                                                                                                        |
| GARAGE:                                 | 19'3" (max) x 9'1" (max) With up and over door, power and lighting, personal door.                                                                                                                                                                                                                                                                                                                                                                                                                                                                                      |
| GARDENS:                                | To front down to a multi vehicle off road parking area with beds, borders. A concrete pathway to side leading through a wrought iron gate to rear. Timber gates to the other side of the bungalow also give access to the rear. Generous enclosed gardens to rear laid to lawn with numerous trees, shrubs, borders, beds, pathways and an extensive paved patio                                                                                                                                                                                                        |