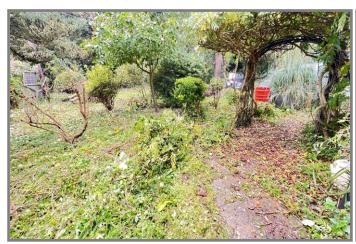

FIRST FLOOR:

LANDING:

BATHROOM/W.C.:

**BEDROOM NO 1**: 13' 10" (max) x 9' 1" (max).

**BEDROOM NO 2:** 11' 9" (max) x 9' 7" (max).

**OUTSIDE:** 

**GARDENS:** A large rural plot, backing onto open fields and with no immediate neighbours apart from

the adjoining semi.