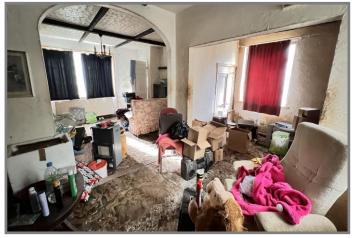

THE ACCOMMODATION: (Dimensions given are approximate only)

**ENTRANCE LOBBY:** 

**ENTRANCE HALL:** With stairway off.

21' (max) x 17' 9" (max) 'L' shaped. **LOUNGE/DINER**:

**KITCHEN/UTILITY ROOM:** 17' (max) x 8' (max).