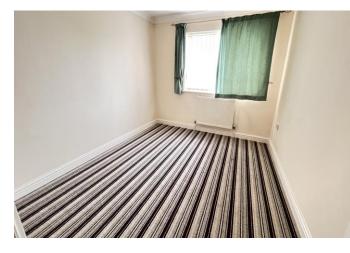

**BEDROOM NO 2:** 13' 9" (max) x 11' 10" (max).

BEDROOM NO 3: 10' 9" (max) x 9' 9" (max).

OUTSIDE: TIMBER STORE SHED

**DOUBLE GARAGE:** 

GARDENS:To front down to shingle with a paved pathway to the front entrance door and a double<br/>block paved off road parking space. Generous gardens to rear, not directly overlooked to<br/>rear and laid to lawn with shrubs and a paved patio, shingle utility area to side.<br/>Pathways to each side of the property lead from front to rear garden.