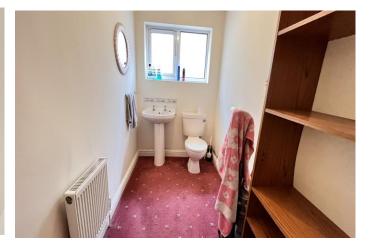

## REF:8895 62, KINDERLEY ROAD, WISBECH.

| ,                                                                                                                                                                                   | ,                                                                                                                                                                                                                                                                                                                                                                                                                                                                      |                                                                                                                                                                                                                                                                                                           |
|-------------------------------------------------------------------------------------------------------------------------------------------------------------------------------------|------------------------------------------------------------------------------------------------------------------------------------------------------------------------------------------------------------------------------------------------------------------------------------------------------------------------------------------------------------------------------------------------------------------------------------------------------------------------|-----------------------------------------------------------------------------------------------------------------------------------------------------------------------------------------------------------------------------------------------------------------------------------------------------------|
| COUNCIL TAX:                                                                                                                                                                        | BAND C                                                                                                                                                                                                                                                                                                                                                                                                                                                                 | FENLAND DISTRICT COUNCIL                                                                                                                                                                                                                                                                                  |
| HOW TO GET THERE:                                                                                                                                                                   | From the Wisbech ton centre roundabout take the exit signed West Walton & Walsoken.<br>Follow the road to the second set of traffic lights, proceed straight across then turn first<br>left into Tinkers Drove. Proceed to the `T` junction with St Michaels Avenue and turn<br>left. Then turn second right into Cherry Road. Proceed to the `T` junction with Kinderley<br>Road and turn right. The property is at the end of the cul-de-sac on the right hand side. |                                                                                                                                                                                                                                                                                                           |
| THE ACCOMMODATION:                                                                                                                                                                  | (Dimensions given are approximate only)                                                                                                                                                                                                                                                                                                                                                                                                                                |                                                                                                                                                                                                                                                                                                           |
| ENTRANCE LOBBY:                                                                                                                                                                     |                                                                                                                                                                                                                                                                                                                                                                                                                                                                        |                                                                                                                                                                                                                                                                                                           |
| ENTRANCE HALL:                                                                                                                                                                      |                                                                                                                                                                                                                                                                                                                                                                                                                                                                        | to loft, built in airing cupboard housing hot water cylinder with immersion l heating thermostat.                                                                                                                                                                                                         |
| LOUNGE/DINER:                                                                                                                                                                       | 22' 3" (max)<br>rear garden.                                                                                                                                                                                                                                                                                                                                                                                                                                           | x 14' 7" (max) With feature fire surround, double glazed French doors to                                                                                                                                                                                                                                  |
| <b>BEDROOM 4/SEPARATE DINING ROOM:</b><br>13' 6" (max) x 12' 8" (max) With feature fire surround.                                                                                   |                                                                                                                                                                                                                                                                                                                                                                                                                                                                        |                                                                                                                                                                                                                                                                                                           |
| FITTED KITCHEN/BREAKF                                                                                                                                                               | AST ROOM:<br>14' 4" (max) x 8' 9" (max) With tiled floor, part tiled walls, range of wall cupboards,<br>preparation surfaces with drawers & cupboards under, inset stainless steel single drainer 1<br>½ bowl sink unit with mixer tap & cupboards under, built in electric hob, built in electric<br>double oven, electric hob hood, built in dishwasher.                                                                                                             |                                                                                                                                                                                                                                                                                                           |
| CLOAK ROOM/W.C:                                                                                                                                                                     | With pedestal wash basin with tiled splash back, low level W.C.                                                                                                                                                                                                                                                                                                                                                                                                        |                                                                                                                                                                                                                                                                                                           |
| UTILITY:                                                                                                                                                                            | tiled walls, C single drainer                                                                                                                                                                                                                                                                                                                                                                                                                                          | x 7' 3" (max) With space/plumbing for washing machine, tiled floor, part<br>classic gas fire fired wall mounted central heating boiler, inset stainless steel<br>r sink unit with mixer tap & cupboard under, broom cupboard with cupboard<br>p with cupboards under, larder cupboard with cupboard over. |
| BATHROOM/W.C./SHOWER ROOM:                                                                                                                                                          |                                                                                                                                                                                                                                                                                                                                                                                                                                                                        |                                                                                                                                                                                                                                                                                                           |
|                                                                                                                                                                                     |                                                                                                                                                                                                                                                                                                                                                                                                                                                                        | bath with mixer tap & shower attachment, tiled & screened double shower<br>stal wash basin, tiled walls, low level W.C., shaver point.                                                                                                                                                                    |
| <b>BEDROOM NO 1</b> :                                                                                                                                                               | 17' 7" (max)                                                                                                                                                                                                                                                                                                                                                                                                                                                           | x 7' 1" (max).                                                                                                                                                                                                                                                                                            |
| EN SUITE BATHROOM/SHOWER ROOM/W.C.:<br>With tiled & screened double shower cubicle, low level W.C., inset hand wash basin with<br>cupboards under, tiled walls, light/shaver point. |                                                                                                                                                                                                                                                                                                                                                                                                                                                                        |                                                                                                                                                                                                                                                                                                           |
|                                                                                                                                                                                     |                                                                                                                                                                                                                                                                                                                                                                                                                                                                        |                                                                                                                                                                                                                                                                                                           |