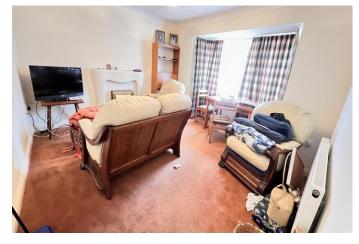

## REF:8895 62, KINDERLEY ROAD, WISBECH.

| ,                                                                                                                                                                                   | ,                                                                                                                                                                                                                                                                                                                                                                                                                                                                      |                                                                                                                                                                                                                                                                                                           |
|-------------------------------------------------------------------------------------------------------------------------------------------------------------------------------------|------------------------------------------------------------------------------------------------------------------------------------------------------------------------------------------------------------------------------------------------------------------------------------------------------------------------------------------------------------------------------------------------------------------------------------------------------------------------|-----------------------------------------------------------------------------------------------------------------------------------------------------------------------------------------------------------------------------------------------------------------------------------------------------------|
| COUNCIL TAX:                                                                                                                                                                        | BAND C                                                                                                                                                                                                                                                                                                                                                                                                                                                                 | FENLAND DISTRICT COUNCIL                                                                                                                                                                                                                                                                                  |
| HOW TO GET THERE:                                                                                                                                                                   | From the Wisbech ton centre roundabout take the exit signed West Walton & Walsoken.<br>Follow the road to the second set of traffic lights, proceed straight across then turn first<br>left into Tinkers Drove. Proceed to the `T` junction with St Michaels Avenue and turn<br>left. Then turn second right into Cherry Road. Proceed to the `T` junction with Kinderley<br>Road and turn right. The property is at the end of the cul-de-sac on the right hand side. |                                                                                                                                                                                                                                                                                                           |
| THE ACCOMMODATION:                                                                                                                                                                  | (Dimensions given are approximate only)                                                                                                                                                                                                                                                                                                                                                                                                                                |                                                                                                                                                                                                                                                                                                           |
| ENTRANCE LOBBY:                                                                                                                                                                     |                                                                                                                                                                                                                                                                                                                                                                                                                                                                        |                                                                                                                                                                                                                                                                                                           |
| ENTRANCE HALL:                                                                                                                                                                      |                                                                                                                                                                                                                                                                                                                                                                                                                                                                        | to loft, built in airing cupboard housing hot water cylinder with immersion l heating thermostat.                                                                                                                                                                                                         |
| LOUNGE/DINER:                                                                                                                                                                       | 22' 3" (max)<br>rear garden.                                                                                                                                                                                                                                                                                                                                                                                                                                           | x 14' 7" (max) With feature fire surround, double glazed French doors to                                                                                                                                                                                                                                  |
| <b>BEDROOM 4/SEPARATE DINING ROOM:</b><br>13' 6" (max) x 12' 8" (max) With feature fire surround.                                                                                   |                                                                                                                                                                                                                                                                                                                                                                                                                                                                        |                                                                                                                                                                                                                                                                                                           |
| FITTED KITCHEN/BREAKF                                                                                                                                                               | AST ROOM:<br>14' 4" (max) x 8' 9" (max) With tiled floor, part tiled walls, range of wall cupboards,<br>preparation surfaces with drawers & cupboards under, inset stainless steel single drainer 1<br>½ bowl sink unit with mixer tap & cupboards under, built in electric hob, built in electric<br>double oven, electric hob hood, built in dishwasher.                                                                                                             |                                                                                                                                                                                                                                                                                                           |
| CLOAK ROOM/W.C:                                                                                                                                                                     | With pedestal wash basin with tiled splash back, low level W.C.                                                                                                                                                                                                                                                                                                                                                                                                        |                                                                                                                                                                                                                                                                                                           |
| UTILITY:                                                                                                                                                                            | tiled walls, C single drainer                                                                                                                                                                                                                                                                                                                                                                                                                                          | x 7' 3" (max) With space/plumbing for washing machine, tiled floor, part<br>classic gas fire fired wall mounted central heating boiler, inset stainless steel<br>r sink unit with mixer tap & cupboard under, broom cupboard with cupboard<br>p with cupboards under, larder cupboard with cupboard over. |
| BATHROOM/W.C./SHOWER ROOM:                                                                                                                                                          |                                                                                                                                                                                                                                                                                                                                                                                                                                                                        |                                                                                                                                                                                                                                                                                                           |
|                                                                                                                                                                                     |                                                                                                                                                                                                                                                                                                                                                                                                                                                                        | bath with mixer tap & shower attachment, tiled & screened double shower<br>stal wash basin, tiled walls, low level W.C., shaver point.                                                                                                                                                                    |
| <b>BEDROOM NO 1</b> :                                                                                                                                                               | 17' 7" (max)                                                                                                                                                                                                                                                                                                                                                                                                                                                           | x 7' 1" (max).                                                                                                                                                                                                                                                                                            |
| EN SUITE BATHROOM/SHOWER ROOM/W.C.:<br>With tiled & screened double shower cubicle, low level W.C., inset hand wash basin with<br>cupboards under, tiled walls, light/shaver point. |                                                                                                                                                                                                                                                                                                                                                                                                                                                                        |                                                                                                                                                                                                                                                                                                           |
|                                                                                                                                                                                     |                                                                                                                                                                                                                                                                                                                                                                                                                                                                        |                                                                                                                                                                                                                                                                                                           |