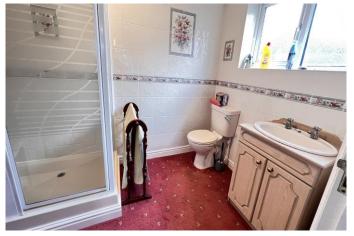

## REF:8895 62, KINDERLEY ROAD, WISBECH.

| ,                                                                                                                                                                                   | ,                                                                                                                                                                                                                                                                                                                                                                                                                                                                      |                                                                                                                                                                                                                                                                                                           |
|-------------------------------------------------------------------------------------------------------------------------------------------------------------------------------------|------------------------------------------------------------------------------------------------------------------------------------------------------------------------------------------------------------------------------------------------------------------------------------------------------------------------------------------------------------------------------------------------------------------------------------------------------------------------|-----------------------------------------------------------------------------------------------------------------------------------------------------------------------------------------------------------------------------------------------------------------------------------------------------------|
| COUNCIL TAX:                                                                                                                                                                        | BAND C                                                                                                                                                                                                                                                                                                                                                                                                                                                                 | FENLAND DISTRICT COUNCIL                                                                                                                                                                                                                                                                                  |
| HOW TO GET THERE:                                                                                                                                                                   | From the Wisbech ton centre roundabout take the exit signed West Walton & Walsoken.<br>Follow the road to the second set of traffic lights, proceed straight across then turn first<br>left into Tinkers Drove. Proceed to the `T` junction with St Michaels Avenue and turn<br>left. Then turn second right into Cherry Road. Proceed to the `T` junction with Kinderley<br>Road and turn right. The property is at the end of the cul-de-sac on the right hand side. |                                                                                                                                                                                                                                                                                                           |
| THE ACCOMMODATION:                                                                                                                                                                  | (Dimensions given are approximate only)                                                                                                                                                                                                                                                                                                                                                                                                                                |                                                                                                                                                                                                                                                                                                           |
| ENTRANCE LOBBY:                                                                                                                                                                     |                                                                                                                                                                                                                                                                                                                                                                                                                                                                        |                                                                                                                                                                                                                                                                                                           |
| ENTRANCE HALL:                                                                                                                                                                      |                                                                                                                                                                                                                                                                                                                                                                                                                                                                        | to loft, built in airing cupboard housing hot water cylinder with immersion l heating thermostat.                                                                                                                                                                                                         |
| LOUNGE/DINER:                                                                                                                                                                       | 22' 3" (max)<br>rear garden.                                                                                                                                                                                                                                                                                                                                                                                                                                           | x 14' 7" (max) With feature fire surround, double glazed French doors to                                                                                                                                                                                                                                  |
| <b>BEDROOM 4/SEPARATE DINING ROOM:</b><br>13' 6" (max) x 12' 8" (max) With feature fire surround.                                                                                   |                                                                                                                                                                                                                                                                                                                                                                                                                                                                        |                                                                                                                                                                                                                                                                                                           |
| FITTED KITCHEN/BREAKF                                                                                                                                                               | AST ROOM:<br>14' 4" (max) x 8' 9" (max) With tiled floor, part tiled walls, range of wall cupboards,<br>preparation surfaces with drawers & cupboards under, inset stainless steel single drainer 1<br>½ bowl sink unit with mixer tap & cupboards under, built in electric hob, built in electric<br>double oven, electric hob hood, built in dishwasher.                                                                                                             |                                                                                                                                                                                                                                                                                                           |
| CLOAK ROOM/W.C:                                                                                                                                                                     | With pedestal wash basin with tiled splash back, low level W.C.                                                                                                                                                                                                                                                                                                                                                                                                        |                                                                                                                                                                                                                                                                                                           |
| UTILITY:                                                                                                                                                                            | tiled walls, C single drainer                                                                                                                                                                                                                                                                                                                                                                                                                                          | x 7' 3" (max) With space/plumbing for washing machine, tiled floor, part<br>classic gas fire fired wall mounted central heating boiler, inset stainless steel<br>r sink unit with mixer tap & cupboard under, broom cupboard with cupboard<br>p with cupboards under, larder cupboard with cupboard over. |
| BATHROOM/W.C./SHOWER ROOM:                                                                                                                                                          |                                                                                                                                                                                                                                                                                                                                                                                                                                                                        |                                                                                                                                                                                                                                                                                                           |
|                                                                                                                                                                                     |                                                                                                                                                                                                                                                                                                                                                                                                                                                                        | bath with mixer tap & shower attachment, tiled & screened double shower<br>stal wash basin, tiled walls, low level W.C., shaver point.                                                                                                                                                                    |
| <b>BEDROOM NO 1</b> :                                                                                                                                                               | 17' 7" (max)                                                                                                                                                                                                                                                                                                                                                                                                                                                           | x 7' 1" (max).                                                                                                                                                                                                                                                                                            |
| EN SUITE BATHROOM/SHOWER ROOM/W.C.:<br>With tiled & screened double shower cubicle, low level W.C., inset hand wash basin with<br>cupboards under, tiled walls, light/shaver point. |                                                                                                                                                                                                                                                                                                                                                                                                                                                                        |                                                                                                                                                                                                                                                                                                           |
|                                                                                                                                                                                     |                                                                                                                                                                                                                                                                                                                                                                                                                                                                        |                                                                                                                                                                                                                                                                                                           |