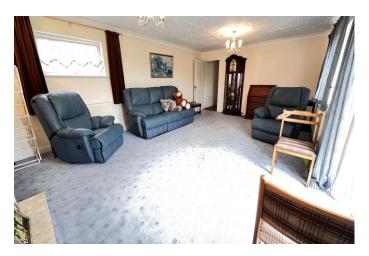

## REF:8895 62, KINDERLEY ROAD, WISBECH.

| ,                                                                                                                                                                                   | ,                                                                                                                                                                                                                                                                                                                                                                                                                                                                      |                                                                                                                                                                                                                                                                                                           |
|-------------------------------------------------------------------------------------------------------------------------------------------------------------------------------------|------------------------------------------------------------------------------------------------------------------------------------------------------------------------------------------------------------------------------------------------------------------------------------------------------------------------------------------------------------------------------------------------------------------------------------------------------------------------|-----------------------------------------------------------------------------------------------------------------------------------------------------------------------------------------------------------------------------------------------------------------------------------------------------------|
| COUNCIL TAX:                                                                                                                                                                        | BAND C                                                                                                                                                                                                                                                                                                                                                                                                                                                                 | FENLAND DISTRICT COUNCIL                                                                                                                                                                                                                                                                                  |
| HOW TO GET THERE:                                                                                                                                                                   | From the Wisbech ton centre roundabout take the exit signed West Walton & Walsoken.<br>Follow the road to the second set of traffic lights, proceed straight across then turn first<br>left into Tinkers Drove. Proceed to the `T` junction with St Michaels Avenue and turn<br>left. Then turn second right into Cherry Road. Proceed to the `T` junction with Kinderley<br>Road and turn right. The property is at the end of the cul-de-sac on the right hand side. |                                                                                                                                                                                                                                                                                                           |
| THE ACCOMMODATION:                                                                                                                                                                  | (Dimensions given are approximate only)                                                                                                                                                                                                                                                                                                                                                                                                                                |                                                                                                                                                                                                                                                                                                           |
| ENTRANCE LOBBY:                                                                                                                                                                     |                                                                                                                                                                                                                                                                                                                                                                                                                                                                        |                                                                                                                                                                                                                                                                                                           |
| ENTRANCE HALL:                                                                                                                                                                      |                                                                                                                                                                                                                                                                                                                                                                                                                                                                        | to loft, built in airing cupboard housing hot water cylinder with immersion l heating thermostat.                                                                                                                                                                                                         |
| LOUNGE/DINER:                                                                                                                                                                       | 22' 3" (max)<br>rear garden.                                                                                                                                                                                                                                                                                                                                                                                                                                           | x 14' 7" (max) With feature fire surround, double glazed French doors to                                                                                                                                                                                                                                  |
| <b>BEDROOM 4/SEPARATE DINING ROOM:</b><br>13' 6" (max) x 12' 8" (max) With feature fire surround.                                                                                   |                                                                                                                                                                                                                                                                                                                                                                                                                                                                        |                                                                                                                                                                                                                                                                                                           |
| FITTED KITCHEN/BREAKF                                                                                                                                                               | AST ROOM:<br>14' 4" (max) x 8' 9" (max) With tiled floor, part tiled walls, range of wall cupboards,<br>preparation surfaces with drawers & cupboards under, inset stainless steel single drainer 1<br>½ bowl sink unit with mixer tap & cupboards under, built in electric hob, built in electric<br>double oven, electric hob hood, built in dishwasher.                                                                                                             |                                                                                                                                                                                                                                                                                                           |
| CLOAK ROOM/W.C:                                                                                                                                                                     | With pedestal wash basin with tiled splash back, low level W.C.                                                                                                                                                                                                                                                                                                                                                                                                        |                                                                                                                                                                                                                                                                                                           |
| UTILITY:                                                                                                                                                                            | tiled walls, C single drainer                                                                                                                                                                                                                                                                                                                                                                                                                                          | x 7' 3" (max) With space/plumbing for washing machine, tiled floor, part<br>classic gas fire fired wall mounted central heating boiler, inset stainless steel<br>r sink unit with mixer tap & cupboard under, broom cupboard with cupboard<br>p with cupboards under, larder cupboard with cupboard over. |
| BATHROOM/W.C./SHOWER ROOM:                                                                                                                                                          |                                                                                                                                                                                                                                                                                                                                                                                                                                                                        |                                                                                                                                                                                                                                                                                                           |
|                                                                                                                                                                                     |                                                                                                                                                                                                                                                                                                                                                                                                                                                                        | bath with mixer tap & shower attachment, tiled & screened double shower<br>stal wash basin, tiled walls, low level W.C., shaver point.                                                                                                                                                                    |
| <b>BEDROOM NO 1</b> :                                                                                                                                                               | 17' 7" (max)                                                                                                                                                                                                                                                                                                                                                                                                                                                           | x 7' 1" (max).                                                                                                                                                                                                                                                                                            |
| EN SUITE BATHROOM/SHOWER ROOM/W.C.:<br>With tiled & screened double shower cubicle, low level W.C., inset hand wash basin with<br>cupboards under, tiled walls, light/shaver point. |                                                                                                                                                                                                                                                                                                                                                                                                                                                                        |                                                                                                                                                                                                                                                                                                           |
|                                                                                                                                                                                     |                                                                                                                                                                                                                                                                                                                                                                                                                                                                        |                                                                                                                                                                                                                                                                                                           |