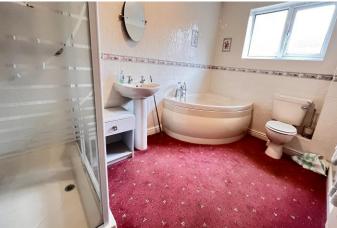

## REF:8895 62, KINDERLEY ROAD, WISBECH.

| ,                                                                                                                                                                                   | ,                                                                                                                                                                                                                                                                                                                                                                                                                                                                      |                                                                                                                                                                                                                                                                                                           |
|-------------------------------------------------------------------------------------------------------------------------------------------------------------------------------------|------------------------------------------------------------------------------------------------------------------------------------------------------------------------------------------------------------------------------------------------------------------------------------------------------------------------------------------------------------------------------------------------------------------------------------------------------------------------|-----------------------------------------------------------------------------------------------------------------------------------------------------------------------------------------------------------------------------------------------------------------------------------------------------------|
| COUNCIL TAX:                                                                                                                                                                        | BAND C                                                                                                                                                                                                                                                                                                                                                                                                                                                                 | FENLAND DISTRICT COUNCIL                                                                                                                                                                                                                                                                                  |
| HOW TO GET THERE:                                                                                                                                                                   | From the Wisbech ton centre roundabout take the exit signed West Walton & Walsoken.<br>Follow the road to the second set of traffic lights, proceed straight across then turn first<br>left into Tinkers Drove. Proceed to the `T` junction with St Michaels Avenue and turn<br>left. Then turn second right into Cherry Road. Proceed to the `T` junction with Kinderley<br>Road and turn right. The property is at the end of the cul-de-sac on the right hand side. |                                                                                                                                                                                                                                                                                                           |
| THE ACCOMMODATION:                                                                                                                                                                  | (Dimensions given are approximate only)                                                                                                                                                                                                                                                                                                                                                                                                                                |                                                                                                                                                                                                                                                                                                           |
| ENTRANCE LOBBY:                                                                                                                                                                     |                                                                                                                                                                                                                                                                                                                                                                                                                                                                        |                                                                                                                                                                                                                                                                                                           |
| ENTRANCE HALL:                                                                                                                                                                      |                                                                                                                                                                                                                                                                                                                                                                                                                                                                        | to loft, built in airing cupboard housing hot water cylinder with immersion l heating thermostat.                                                                                                                                                                                                         |
| LOUNGE/DINER:                                                                                                                                                                       | 22' 3" (max)<br>rear garden.                                                                                                                                                                                                                                                                                                                                                                                                                                           | x 14' 7" (max) With feature fire surround, double glazed French doors to                                                                                                                                                                                                                                  |
| <b>BEDROOM 4/SEPARATE DINING ROOM:</b><br>13' 6" (max) x 12' 8" (max) With feature fire surround.                                                                                   |                                                                                                                                                                                                                                                                                                                                                                                                                                                                        |                                                                                                                                                                                                                                                                                                           |
| FITTED KITCHEN/BREAKF                                                                                                                                                               | AST ROOM:<br>14' 4" (max) x 8' 9" (max) With tiled floor, part tiled walls, range of wall cupboards,<br>preparation surfaces with drawers & cupboards under, inset stainless steel single drainer 1<br>½ bowl sink unit with mixer tap & cupboards under, built in electric hob, built in electric<br>double oven, electric hob hood, built in dishwasher.                                                                                                             |                                                                                                                                                                                                                                                                                                           |
| CLOAK ROOM/W.C:                                                                                                                                                                     | With pedestal wash basin with tiled splash back, low level W.C.                                                                                                                                                                                                                                                                                                                                                                                                        |                                                                                                                                                                                                                                                                                                           |
| UTILITY:                                                                                                                                                                            | tiled walls, C single drainer                                                                                                                                                                                                                                                                                                                                                                                                                                          | x 7' 3" (max) With space/plumbing for washing machine, tiled floor, part<br>classic gas fire fired wall mounted central heating boiler, inset stainless steel<br>r sink unit with mixer tap & cupboard under, broom cupboard with cupboard<br>p with cupboards under, larder cupboard with cupboard over. |
| BATHROOM/W.C./SHOWER ROOM:                                                                                                                                                          |                                                                                                                                                                                                                                                                                                                                                                                                                                                                        |                                                                                                                                                                                                                                                                                                           |
|                                                                                                                                                                                     |                                                                                                                                                                                                                                                                                                                                                                                                                                                                        | bath with mixer tap & shower attachment, tiled & screened double shower<br>stal wash basin, tiled walls, low level W.C., shaver point.                                                                                                                                                                    |
| <b>BEDROOM NO 1</b> :                                                                                                                                                               | 17' 7" (max)                                                                                                                                                                                                                                                                                                                                                                                                                                                           | x 7' 1" (max).                                                                                                                                                                                                                                                                                            |
| EN SUITE BATHROOM/SHOWER ROOM/W.C.:<br>With tiled & screened double shower cubicle, low level W.C., inset hand wash basin with<br>cupboards under, tiled walls, light/shaver point. |                                                                                                                                                                                                                                                                                                                                                                                                                                                                        |                                                                                                                                                                                                                                                                                                           |
|                                                                                                                                                                                     |                                                                                                                                                                                                                                                                                                                                                                                                                                                                        |                                                                                                                                                                                                                                                                                                           |