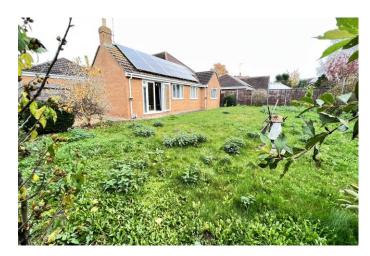

**BEDROOM NO 2:** 13' 9" (max) x 11' 10" (max).

BEDROOM NO 3: 10' 9" (max) x 9' 9" (max).

OUTSIDE: TIMBER STORE SHED

**DOUBLE GARAGE:** 

GARDENS:To front down to shingle with a paved pathway to the front entrance door and a double<br/>block paved off road parking space. Generous gardens to rear, not directly overlooked to<br/>rear and laid to lawn with shrubs and a paved patio, shingle utility area to side.<br/>Pathways to each side of the property lead from front to rear garden.

N.B. The property has the benefit of photovoltaic solar panels within the ownership of the property.