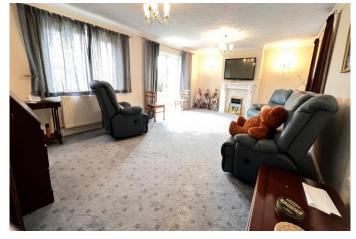

## REF:8895 62, KINDERLEY ROAD, WISBECH.

| ,                                                                                                                                                                                   | ,                                                                                                                                                                                                                                                                                                                                                                                                                                                                      |                                                                                                                                                                                                                                                                                                           |
|-------------------------------------------------------------------------------------------------------------------------------------------------------------------------------------|------------------------------------------------------------------------------------------------------------------------------------------------------------------------------------------------------------------------------------------------------------------------------------------------------------------------------------------------------------------------------------------------------------------------------------------------------------------------|-----------------------------------------------------------------------------------------------------------------------------------------------------------------------------------------------------------------------------------------------------------------------------------------------------------|
| COUNCIL TAX:                                                                                                                                                                        | BAND C                                                                                                                                                                                                                                                                                                                                                                                                                                                                 | FENLAND DISTRICT COUNCIL                                                                                                                                                                                                                                                                                  |
| HOW TO GET THERE:                                                                                                                                                                   | From the Wisbech ton centre roundabout take the exit signed West Walton & Walsoken.<br>Follow the road to the second set of traffic lights, proceed straight across then turn first<br>left into Tinkers Drove. Proceed to the `T` junction with St Michaels Avenue and turn<br>left. Then turn second right into Cherry Road. Proceed to the `T` junction with Kinderley<br>Road and turn right. The property is at the end of the cul-de-sac on the right hand side. |                                                                                                                                                                                                                                                                                                           |
| THE ACCOMMODATION:                                                                                                                                                                  | (Dimensions given are approximate only)                                                                                                                                                                                                                                                                                                                                                                                                                                |                                                                                                                                                                                                                                                                                                           |
| ENTRANCE LOBBY:                                                                                                                                                                     |                                                                                                                                                                                                                                                                                                                                                                                                                                                                        |                                                                                                                                                                                                                                                                                                           |
| ENTRANCE HALL:                                                                                                                                                                      |                                                                                                                                                                                                                                                                                                                                                                                                                                                                        | to loft, built in airing cupboard housing hot water cylinder with immersion l heating thermostat.                                                                                                                                                                                                         |
| LOUNGE/DINER:                                                                                                                                                                       | 22' 3" (max)<br>rear garden.                                                                                                                                                                                                                                                                                                                                                                                                                                           | x 14' 7" (max) With feature fire surround, double glazed French doors to                                                                                                                                                                                                                                  |
| <b>BEDROOM 4/SEPARATE DINING ROOM:</b><br>13' 6" (max) x 12' 8" (max) With feature fire surround.                                                                                   |                                                                                                                                                                                                                                                                                                                                                                                                                                                                        |                                                                                                                                                                                                                                                                                                           |
| FITTED KITCHEN/BREAKF                                                                                                                                                               | AST ROOM:<br>14' 4" (max) x 8' 9" (max) With tiled floor, part tiled walls, range of wall cupboards,<br>preparation surfaces with drawers & cupboards under, inset stainless steel single drainer 1<br>½ bowl sink unit with mixer tap & cupboards under, built in electric hob, built in electric<br>double oven, electric hob hood, built in dishwasher.                                                                                                             |                                                                                                                                                                                                                                                                                                           |
| CLOAK ROOM/W.C:                                                                                                                                                                     | With pedestal wash basin with tiled splash back, low level W.C.                                                                                                                                                                                                                                                                                                                                                                                                        |                                                                                                                                                                                                                                                                                                           |
| UTILITY:                                                                                                                                                                            | tiled walls, C single drainer                                                                                                                                                                                                                                                                                                                                                                                                                                          | x 7' 3" (max) With space/plumbing for washing machine, tiled floor, part<br>classic gas fire fired wall mounted central heating boiler, inset stainless steel<br>r sink unit with mixer tap & cupboard under, broom cupboard with cupboard<br>p with cupboards under, larder cupboard with cupboard over. |
| BATHROOM/W.C./SHOWER ROOM:                                                                                                                                                          |                                                                                                                                                                                                                                                                                                                                                                                                                                                                        |                                                                                                                                                                                                                                                                                                           |
|                                                                                                                                                                                     |                                                                                                                                                                                                                                                                                                                                                                                                                                                                        | bath with mixer tap & shower attachment, tiled & screened double shower<br>stal wash basin, tiled walls, low level W.C., shaver point.                                                                                                                                                                    |
| <b>BEDROOM NO 1</b> :                                                                                                                                                               | 17' 7" (max)                                                                                                                                                                                                                                                                                                                                                                                                                                                           | x 7' 1" (max).                                                                                                                                                                                                                                                                                            |
| EN SUITE BATHROOM/SHOWER ROOM/W.C.:<br>With tiled & screened double shower cubicle, low level W.C., inset hand wash basin with<br>cupboards under, tiled walls, light/shaver point. |                                                                                                                                                                                                                                                                                                                                                                                                                                                                        |                                                                                                                                                                                                                                                                                                           |
|                                                                                                                                                                                     |                                                                                                                                                                                                                                                                                                                                                                                                                                                                        |                                                                                                                                                                                                                                                                                                           |