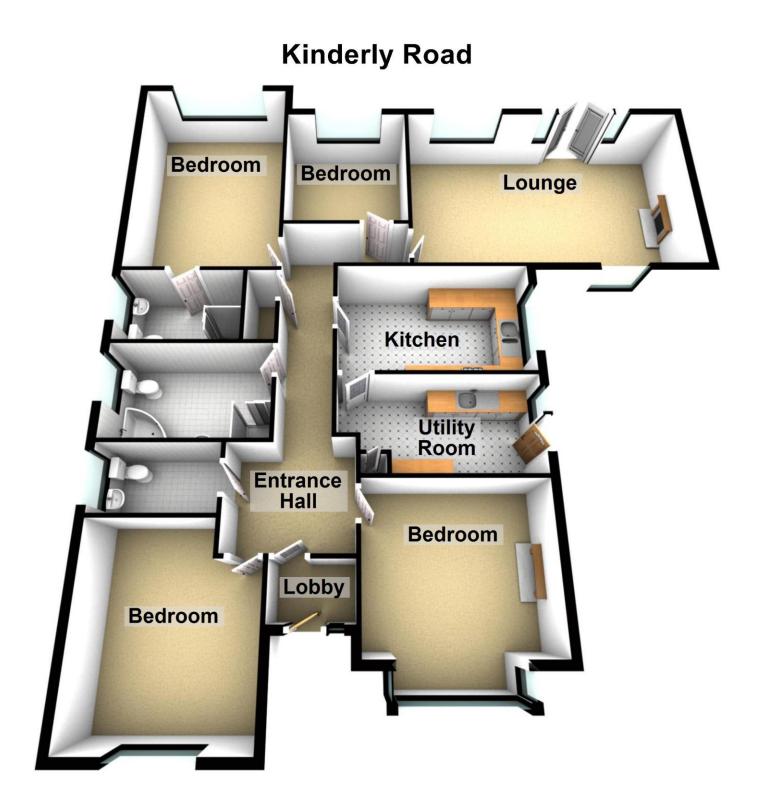

## REF:8895 62, KINDERLEY ROAD, WISBECH.

| ,                                                                                                                                                                                   | ,                                                                                                                                                                                                                                                                                                                                                                                                                                                                      |                                                                                                                                                                                                                                                                                                           |
|-------------------------------------------------------------------------------------------------------------------------------------------------------------------------------------|------------------------------------------------------------------------------------------------------------------------------------------------------------------------------------------------------------------------------------------------------------------------------------------------------------------------------------------------------------------------------------------------------------------------------------------------------------------------|-----------------------------------------------------------------------------------------------------------------------------------------------------------------------------------------------------------------------------------------------------------------------------------------------------------|
| COUNCIL TAX:                                                                                                                                                                        | BAND C                                                                                                                                                                                                                                                                                                                                                                                                                                                                 | FENLAND DISTRICT COUNCIL                                                                                                                                                                                                                                                                                  |
| HOW TO GET THERE:                                                                                                                                                                   | From the Wisbech ton centre roundabout take the exit signed West Walton & Walsoken.<br>Follow the road to the second set of traffic lights, proceed straight across then turn first<br>left into Tinkers Drove. Proceed to the `T` junction with St Michaels Avenue and turn<br>left. Then turn second right into Cherry Road. Proceed to the `T` junction with Kinderley<br>Road and turn right. The property is at the end of the cul-de-sac on the right hand side. |                                                                                                                                                                                                                                                                                                           |
| THE ACCOMMODATION:                                                                                                                                                                  | (Dimensions given are approximate only)                                                                                                                                                                                                                                                                                                                                                                                                                                |                                                                                                                                                                                                                                                                                                           |
| ENTRANCE LOBBY:                                                                                                                                                                     |                                                                                                                                                                                                                                                                                                                                                                                                                                                                        |                                                                                                                                                                                                                                                                                                           |
| ENTRANCE HALL:                                                                                                                                                                      |                                                                                                                                                                                                                                                                                                                                                                                                                                                                        | to loft, built in airing cupboard housing hot water cylinder with immersion l heating thermostat.                                                                                                                                                                                                         |
| LOUNGE/DINER:                                                                                                                                                                       | 22' 3" (max)<br>rear garden.                                                                                                                                                                                                                                                                                                                                                                                                                                           | x 14' 7" (max) With feature fire surround, double glazed French doors to                                                                                                                                                                                                                                  |
| <b>BEDROOM 4/SEPARATE DINING ROOM:</b><br>13' 6" (max) x 12' 8" (max) With feature fire surround.                                                                                   |                                                                                                                                                                                                                                                                                                                                                                                                                                                                        |                                                                                                                                                                                                                                                                                                           |
| FITTED KITCHEN/BREAKF                                                                                                                                                               | AST ROOM:<br>14' 4" (max) x 8' 9" (max) With tiled floor, part tiled walls, range of wall cupboards,<br>preparation surfaces with drawers & cupboards under, inset stainless steel single drainer 1<br>½ bowl sink unit with mixer tap & cupboards under, built in electric hob, built in electric<br>double oven, electric hob hood, built in dishwasher.                                                                                                             |                                                                                                                                                                                                                                                                                                           |
| CLOAK ROOM/W.C:                                                                                                                                                                     | With pedestal wash basin with tiled splash back, low level W.C.                                                                                                                                                                                                                                                                                                                                                                                                        |                                                                                                                                                                                                                                                                                                           |
| UTILITY:                                                                                                                                                                            | tiled walls, C single drainer                                                                                                                                                                                                                                                                                                                                                                                                                                          | x 7' 3" (max) With space/plumbing for washing machine, tiled floor, part<br>classic gas fire fired wall mounted central heating boiler, inset stainless steel<br>r sink unit with mixer tap & cupboard under, broom cupboard with cupboard<br>p with cupboards under, larder cupboard with cupboard over. |
| BATHROOM/W.C./SHOWER ROOM:                                                                                                                                                          |                                                                                                                                                                                                                                                                                                                                                                                                                                                                        |                                                                                                                                                                                                                                                                                                           |
|                                                                                                                                                                                     |                                                                                                                                                                                                                                                                                                                                                                                                                                                                        | bath with mixer tap & shower attachment, tiled & screened double shower<br>stal wash basin, tiled walls, low level W.C., shaver point.                                                                                                                                                                    |
| <b>BEDROOM NO 1</b> :                                                                                                                                                               | 17' 7" (max)                                                                                                                                                                                                                                                                                                                                                                                                                                                           | x 7' 1" (max).                                                                                                                                                                                                                                                                                            |
| EN SUITE BATHROOM/SHOWER ROOM/W.C.:<br>With tiled & screened double shower cubicle, low level W.C., inset hand wash basin with<br>cupboards under, tiled walls, light/shaver point. |                                                                                                                                                                                                                                                                                                                                                                                                                                                                        |                                                                                                                                                                                                                                                                                                           |
|                                                                                                                                                                                     |                                                                                                                                                                                                                                                                                                                                                                                                                                                                        |                                                                                                                                                                                                                                                                                                           |

**BEDROOM NO 2:** 13' 9" (max) x 11' 10" (max).

BEDROOM NO 3: 10' 9" (max) x 9' 9" (max).

OUTSIDE: TIMBER STORE SHED

**DOUBLE GARAGE:** 

GARDENS:To front down to shingle with a paved pathway to the front entrance door and a double<br/>block paved off road parking space. Generous gardens to rear, not directly overlooked to<br/>rear and laid to lawn with shrubs and a paved patio, shingle utility area to side.<br/>Pathways to each side of the property lead from front to rear garden.