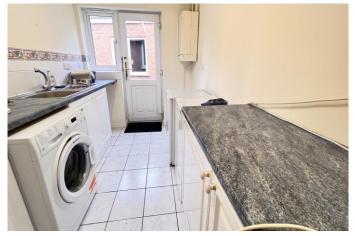

## REF:8895 62, KINDERLEY ROAD, WISBECH.

| ,                                                                                                                                                                                   | ,                                                                                                                                                                                                                                                                                                                                                                                                                                                                      |                                                                                                                                                                                                                                                                                                           |
|-------------------------------------------------------------------------------------------------------------------------------------------------------------------------------------|------------------------------------------------------------------------------------------------------------------------------------------------------------------------------------------------------------------------------------------------------------------------------------------------------------------------------------------------------------------------------------------------------------------------------------------------------------------------|-----------------------------------------------------------------------------------------------------------------------------------------------------------------------------------------------------------------------------------------------------------------------------------------------------------|
| COUNCIL TAX:                                                                                                                                                                        | BAND C                                                                                                                                                                                                                                                                                                                                                                                                                                                                 | FENLAND DISTRICT COUNCIL                                                                                                                                                                                                                                                                                  |
| HOW TO GET THERE:                                                                                                                                                                   | From the Wisbech ton centre roundabout take the exit signed West Walton & Walsoken.<br>Follow the road to the second set of traffic lights, proceed straight across then turn first<br>left into Tinkers Drove. Proceed to the `T` junction with St Michaels Avenue and turn<br>left. Then turn second right into Cherry Road. Proceed to the `T` junction with Kinderley<br>Road and turn right. The property is at the end of the cul-de-sac on the right hand side. |                                                                                                                                                                                                                                                                                                           |
| THE ACCOMMODATION:                                                                                                                                                                  | (Dimensions given are approximate only)                                                                                                                                                                                                                                                                                                                                                                                                                                |                                                                                                                                                                                                                                                                                                           |
| ENTRANCE LOBBY:                                                                                                                                                                     |                                                                                                                                                                                                                                                                                                                                                                                                                                                                        |                                                                                                                                                                                                                                                                                                           |
| ENTRANCE HALL:                                                                                                                                                                      |                                                                                                                                                                                                                                                                                                                                                                                                                                                                        | to loft, built in airing cupboard housing hot water cylinder with immersion l heating thermostat.                                                                                                                                                                                                         |
| LOUNGE/DINER:                                                                                                                                                                       | 22' 3" (max)<br>rear garden.                                                                                                                                                                                                                                                                                                                                                                                                                                           | x 14' 7" (max) With feature fire surround, double glazed French doors to                                                                                                                                                                                                                                  |
| <b>BEDROOM 4/SEPARATE DINING ROOM:</b><br>13' 6" (max) x 12' 8" (max) With feature fire surround.                                                                                   |                                                                                                                                                                                                                                                                                                                                                                                                                                                                        |                                                                                                                                                                                                                                                                                                           |
| FITTED KITCHEN/BREAKF                                                                                                                                                               | AST ROOM:<br>14' 4" (max) x 8' 9" (max) With tiled floor, part tiled walls, range of wall cupboards,<br>preparation surfaces with drawers & cupboards under, inset stainless steel single drainer 1<br>½ bowl sink unit with mixer tap & cupboards under, built in electric hob, built in electric<br>double oven, electric hob hood, built in dishwasher.                                                                                                             |                                                                                                                                                                                                                                                                                                           |
| CLOAK ROOM/W.C:                                                                                                                                                                     | With pedestal wash basin with tiled splash back, low level W.C.                                                                                                                                                                                                                                                                                                                                                                                                        |                                                                                                                                                                                                                                                                                                           |
| UTILITY:                                                                                                                                                                            | tiled walls, C single drainer                                                                                                                                                                                                                                                                                                                                                                                                                                          | x 7' 3" (max) With space/plumbing for washing machine, tiled floor, part<br>classic gas fire fired wall mounted central heating boiler, inset stainless steel<br>r sink unit with mixer tap & cupboard under, broom cupboard with cupboard<br>p with cupboards under, larder cupboard with cupboard over. |
| BATHROOM/W.C./SHOWER ROOM:                                                                                                                                                          |                                                                                                                                                                                                                                                                                                                                                                                                                                                                        |                                                                                                                                                                                                                                                                                                           |
|                                                                                                                                                                                     |                                                                                                                                                                                                                                                                                                                                                                                                                                                                        | bath with mixer tap & shower attachment, tiled & screened double shower<br>stal wash basin, tiled walls, low level W.C., shaver point.                                                                                                                                                                    |
| <b>BEDROOM NO 1</b> :                                                                                                                                                               | 17' 7" (max)                                                                                                                                                                                                                                                                                                                                                                                                                                                           | x 7' 1" (max).                                                                                                                                                                                                                                                                                            |
| EN SUITE BATHROOM/SHOWER ROOM/W.C.:<br>With tiled & screened double shower cubicle, low level W.C., inset hand wash basin with<br>cupboards under, tiled walls, light/shaver point. |                                                                                                                                                                                                                                                                                                                                                                                                                                                                        |                                                                                                                                                                                                                                                                                                           |
|                                                                                                                                                                                     |                                                                                                                                                                                                                                                                                                                                                                                                                                                                        |                                                                                                                                                                                                                                                                                                           |