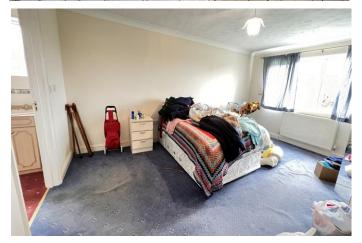

**BEDROOM NO 2:** 13' 9" (max) x 11' 10" (max).

BEDROOM NO 3: 10' 9" (max) x 9' 9" (max).

OUTSIDE: TIMBER STORE SHED

**DOUBLE GARAGE:** 

GARDENS:To front down to shingle with a paved pathway to the front entrance door and a double<br/>block paved off road parking space. Generous gardens to rear, not directly overlooked to<br/>rear and laid to lawn with shrubs and a paved patio, shingle utility area to side.<br/>Pathways to each side of the property lead from front to rear garden.