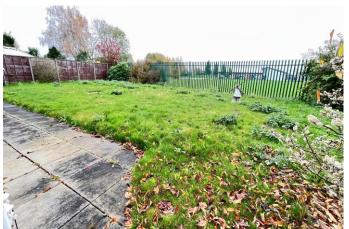

**BEDROOM NO 2:** 13' 9" (max) x 11' 10" (max).

BEDROOM NO 3: 10' 9" (max) x 9' 9" (max).

OUTSIDE: TIMBER STORE SHED

**DOUBLE GARAGE:** 

GARDENS:To front down to shingle with a paved pathway to the front entrance door and a double<br/>block paved off road parking space. Generous gardens to rear, not directly overlooked to<br/>rear and laid to lawn with shrubs and a paved patio, shingle utility area to side.<br/>Pathways to each side of the property lead from front to rear garden.