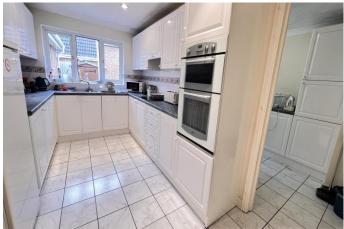

## REF:8895 62, KINDERLEY ROAD, WISBECH.

| ,                                                                                                                                                                                   | ,                                                                                                                                                                                                                                                                                                                                                                                                                                                                      |                                                                                                                                                                                                                                                                                                           |
|-------------------------------------------------------------------------------------------------------------------------------------------------------------------------------------|------------------------------------------------------------------------------------------------------------------------------------------------------------------------------------------------------------------------------------------------------------------------------------------------------------------------------------------------------------------------------------------------------------------------------------------------------------------------|-----------------------------------------------------------------------------------------------------------------------------------------------------------------------------------------------------------------------------------------------------------------------------------------------------------|
| COUNCIL TAX:                                                                                                                                                                        | BAND C                                                                                                                                                                                                                                                                                                                                                                                                                                                                 | FENLAND DISTRICT COUNCIL                                                                                                                                                                                                                                                                                  |
| HOW TO GET THERE:                                                                                                                                                                   | From the Wisbech ton centre roundabout take the exit signed West Walton & Walsoken.<br>Follow the road to the second set of traffic lights, proceed straight across then turn first<br>left into Tinkers Drove. Proceed to the `T` junction with St Michaels Avenue and turn<br>left. Then turn second right into Cherry Road. Proceed to the `T` junction with Kinderley<br>Road and turn right. The property is at the end of the cul-de-sac on the right hand side. |                                                                                                                                                                                                                                                                                                           |
| THE ACCOMMODATION:                                                                                                                                                                  | (Dimensions given are approximate only)                                                                                                                                                                                                                                                                                                                                                                                                                                |                                                                                                                                                                                                                                                                                                           |
| ENTRANCE LOBBY:                                                                                                                                                                     |                                                                                                                                                                                                                                                                                                                                                                                                                                                                        |                                                                                                                                                                                                                                                                                                           |
| ENTRANCE HALL:                                                                                                                                                                      |                                                                                                                                                                                                                                                                                                                                                                                                                                                                        | to loft, built in airing cupboard housing hot water cylinder with immersion l heating thermostat.                                                                                                                                                                                                         |
| LOUNGE/DINER:                                                                                                                                                                       | 22' 3" (max)<br>rear garden.                                                                                                                                                                                                                                                                                                                                                                                                                                           | x 14' 7" (max) With feature fire surround, double glazed French doors to                                                                                                                                                                                                                                  |
| <b>BEDROOM 4/SEPARATE DINING ROOM:</b><br>13' 6" (max) x 12' 8" (max) With feature fire surround.                                                                                   |                                                                                                                                                                                                                                                                                                                                                                                                                                                                        |                                                                                                                                                                                                                                                                                                           |
| FITTED KITCHEN/BREAKF                                                                                                                                                               | AST ROOM:<br>14' 4" (max) x 8' 9" (max) With tiled floor, part tiled walls, range of wall cupboards,<br>preparation surfaces with drawers & cupboards under, inset stainless steel single drainer 1<br>½ bowl sink unit with mixer tap & cupboards under, built in electric hob, built in electric<br>double oven, electric hob hood, built in dishwasher.                                                                                                             |                                                                                                                                                                                                                                                                                                           |
| CLOAK ROOM/W.C:                                                                                                                                                                     | With pedestal wash basin with tiled splash back, low level W.C.                                                                                                                                                                                                                                                                                                                                                                                                        |                                                                                                                                                                                                                                                                                                           |
| UTILITY:                                                                                                                                                                            | tiled walls, C single drainer                                                                                                                                                                                                                                                                                                                                                                                                                                          | x 7' 3" (max) With space/plumbing for washing machine, tiled floor, part<br>classic gas fire fired wall mounted central heating boiler, inset stainless steel<br>r sink unit with mixer tap & cupboard under, broom cupboard with cupboard<br>p with cupboards under, larder cupboard with cupboard over. |
| BATHROOM/W.C./SHOWER ROOM:                                                                                                                                                          |                                                                                                                                                                                                                                                                                                                                                                                                                                                                        |                                                                                                                                                                                                                                                                                                           |
|                                                                                                                                                                                     |                                                                                                                                                                                                                                                                                                                                                                                                                                                                        | bath with mixer tap & shower attachment, tiled & screened double shower<br>stal wash basin, tiled walls, low level W.C., shaver point.                                                                                                                                                                    |
| <b>BEDROOM NO 1</b> :                                                                                                                                                               | 17' 7" (max)                                                                                                                                                                                                                                                                                                                                                                                                                                                           | x 7' 1" (max).                                                                                                                                                                                                                                                                                            |
| EN SUITE BATHROOM/SHOWER ROOM/W.C.:<br>With tiled & screened double shower cubicle, low level W.C., inset hand wash basin with<br>cupboards under, tiled walls, light/shaver point. |                                                                                                                                                                                                                                                                                                                                                                                                                                                                        |                                                                                                                                                                                                                                                                                                           |
|                                                                                                                                                                                     |                                                                                                                                                                                                                                                                                                                                                                                                                                                                        |                                                                                                                                                                                                                                                                                                           |