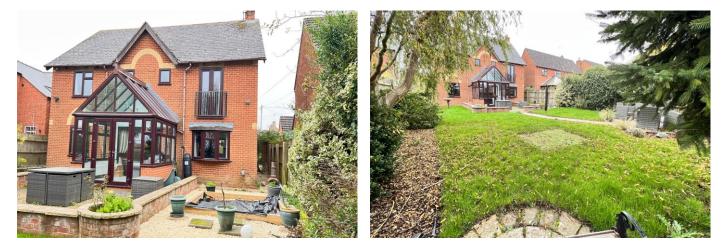

**OUTSIDE:** 

To front down to a shingle multi-vehicle off road parking space with paved entrance forecourt and a covered storage area. Wrought iron gate to side opens onto a paved pathway leading to the rear garden. Timber gate to the other side of the property opens onto a covered pathway leads to the rear garden. Generous enclosed gardens to rear laid to lawn with decking, paved pathways, borders, trees & shrubs.