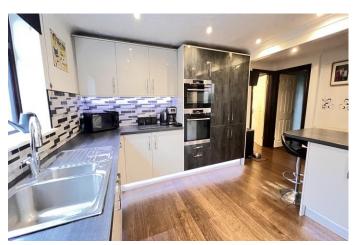

# SELLING? FREE, FREE, VALUATIONS!

| COUNCIL TAX:                   | BAND F FENLAND DISTRICT COUNCIL                                                                                                                                                                                                                                                                                                                                                                                                                                                                                                                                                                                          |
|--------------------------------|--------------------------------------------------------------------------------------------------------------------------------------------------------------------------------------------------------------------------------------------------------------------------------------------------------------------------------------------------------------------------------------------------------------------------------------------------------------------------------------------------------------------------------------------------------------------------------------------------------------------------|
| HOW TO GET THERE:              | From the Wisbech office turn right on to the A1101 dual carriageway Downham Market Road. Follow the road for about 1.4 miles then fork right at the China Rose, signal Elm & Friday Bridge. Follow the road into the village, after passing the school on the left-hand side turn first left into Gosmoor Lane. The property is on the left-hand side.                                                                                                                                                                                                                                                                   |
| THE ACCOMMODATION:             | (Dimensions given are approximate only)                                                                                                                                                                                                                                                                                                                                                                                                                                                                                                                                                                                  |
| ENTRANCE LOBBY:                | With hardwood laminate floor, built in cloaks cupboard.                                                                                                                                                                                                                                                                                                                                                                                                                                                                                                                                                                  |
| ENTRANCE HALL:                 | With hardwood laminate floor, stairway off.                                                                                                                                                                                                                                                                                                                                                                                                                                                                                                                                                                              |
| LOUNGE/DINER:                  | 32' (max) x 12' (max) With feature fire surround enclosing a log burning stove.                                                                                                                                                                                                                                                                                                                                                                                                                                                                                                                                          |
| GARDEN ROOM:                   | 12' 5" (max) x 9' 4" (max) With laminate floor, French doors to conservatory.                                                                                                                                                                                                                                                                                                                                                                                                                                                                                                                                            |
| FITTED KITCHEN/BREAKFAST ROOM: |                                                                                                                                                                                                                                                                                                                                                                                                                                                                                                                                                                                                                          |
|                                | 17' 1" (max) x 12' 1" (max) With built in dishwasher, built in electric double oven, built in microwave, fitted double larder cupboard, plinth lighting, preparation surfaces with drawers & cupboards under and concealed lighting over, part tiled walls, hardwood laminate floor, inset stainless steel single drainer 1 ½ bowl sink unit with mixer tap & cupboards under, range of wall cupboards, built in electric hob, electric hob hood, peninsular breakfast bar with cupboards under, space/plumbing for American style fridge/freezer, cupboard housing Logic gas fired wall mounted central heating boiler. |
| GROUND FLOOR CLOAK RO          | <b>DOM/W.C.:</b><br>With low level W.C., hand wash basin with tiled splash back, heated towel rail, hardwood laminate floor.                                                                                                                                                                                                                                                                                                                                                                                                                                                                                             |
| <b>INNER LOBBY:</b>            | With built in linen cupboard.                                                                                                                                                                                                                                                                                                                                                                                                                                                                                                                                                                                            |
| UTILITY:                       | 12' 2" (max) x 7' 4" (max) With hardwood laminate floor, work top with space/plumbing under for washing machine and space/vent for tumble dryer                                                                                                                                                                                                                                                                                                                                                                                                                                                                          |
| UPVC CONSERVATORY:             | 10' (max) x 9' 8" (max) With tiled floor with under floor heating, double glazed French doors to rear garden.                                                                                                                                                                                                                                                                                                                                                                                                                                                                                                            |
| FIRST FLOOR:                   |                                                                                                                                                                                                                                                                                                                                                                                                                                                                                                                                                                                                                          |
| LANDING:                       | With built in double airing cupboard housing hot water cylinder with immersion heater, French doors to 'Juliet balcony'.                                                                                                                                                                                                                                                                                                                                                                                                                                                                                                 |
| BATHROOM/W.C.:                 | With freestanding roll top claw foot bath with mixer tap & shower attachment, low level w.c., pedestal wash basin, part tiled walls, heated towel rail.                                                                                                                                                                                                                                                                                                                                                                                                                                                                  |
| BEDROOM NO 1:                  | 17' 1" (max) x 12' 4" (max) With double glazed French doors to Juliet Balcony, range of built in wardrobe/cupboards.                                                                                                                                                                                                                                                                                                                                                                                                                                                                                                     |
| EN SUITE BATHROOM/SHO          | WER ROOM/W.C.:<br>With hand wash basin, low level w.c., tiled & screened shower cubicle with thermostatic<br>shower.                                                                                                                                                                                                                                                                                                                                                                                                                                                                                                     |
| <b>BEDROOM NO 2:</b>           | 13' 6" (max) x 11' 11" (max).                                                                                                                                                                                                                                                                                                                                                                                                                                                                                                                                                                                            |
| <b>BEDROOM NO 3:</b>           | 12' 2" (max) x 11' (max) With built in wardrobe/cupboard.                                                                                                                                                                                                                                                                                                                                                                                                                                                                                                                                                                |
| <b>BEDROOM NO 4:</b>           | 12' 2" (max) x 10' (max) With built in wardrobe/cupboard.                                                                                                                                                                                                                                                                                                                                                                                                                                                                                                                                                                |
| <b>BEDROOM NO 5:</b>           | 12' 1" (max) x 8' 9" (max) 'L' shaped.                                                                                                                                                                                                                                                                                                                                                                                                                                                                                                                                                                                   |