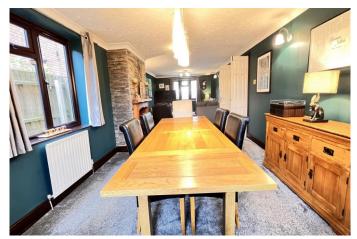

# SELLING? FREE, FREE, VALUATIONS!

| COUNCIL TAX:                   | BAND F FENLAND DISTRICT COUNCIL                                                                                                                                                                                                                                                                                                                                                                                                                                                                                                                                                                                          |
|--------------------------------|--------------------------------------------------------------------------------------------------------------------------------------------------------------------------------------------------------------------------------------------------------------------------------------------------------------------------------------------------------------------------------------------------------------------------------------------------------------------------------------------------------------------------------------------------------------------------------------------------------------------------|
| HOW TO GET THERE:              | From the Wisbech office turn right on to the A1101 dual carriageway Downham Market Road. Follow the road for about 1.4 miles then fork right at the China Rose, signal Elm & Friday Bridge. Follow the road into the village, after passing the school on the left-hand side turn first left into Gosmoor Lane. The property is on the left-hand side.                                                                                                                                                                                                                                                                   |
| THE ACCOMMODATION:             | (Dimensions given are approximate only)                                                                                                                                                                                                                                                                                                                                                                                                                                                                                                                                                                                  |
| ENTRANCE LOBBY:                | With hardwood laminate floor, built in cloaks cupboard.                                                                                                                                                                                                                                                                                                                                                                                                                                                                                                                                                                  |
| ENTRANCE HALL:                 | With hardwood laminate floor, stairway off.                                                                                                                                                                                                                                                                                                                                                                                                                                                                                                                                                                              |
| LOUNGE/DINER:                  | 32' (max) x 12' (max) With feature fire surround enclosing a log burning stove.                                                                                                                                                                                                                                                                                                                                                                                                                                                                                                                                          |
| GARDEN ROOM:                   | 12' 5" (max) x 9' 4" (max) With laminate floor, French doors to conservatory.                                                                                                                                                                                                                                                                                                                                                                                                                                                                                                                                            |
| FITTED KITCHEN/BREAKFAST ROOM: |                                                                                                                                                                                                                                                                                                                                                                                                                                                                                                                                                                                                                          |
|                                | 17' 1" (max) x 12' 1" (max) With built in dishwasher, built in electric double oven, built in microwave, fitted double larder cupboard, plinth lighting, preparation surfaces with drawers & cupboards under and concealed lighting over, part tiled walls, hardwood laminate floor, inset stainless steel single drainer 1 ½ bowl sink unit with mixer tap & cupboards under, range of wall cupboards, built in electric hob, electric hob hood, peninsular breakfast bar with cupboards under, space/plumbing for American style fridge/freezer, cupboard housing Logic gas fired wall mounted central heating boiler. |
| GROUND FLOOR CLOAK RO          | <b>DOM/W.C.:</b><br>With low level W.C., hand wash basin with tiled splash back, heated towel rail, hardwood laminate floor.                                                                                                                                                                                                                                                                                                                                                                                                                                                                                             |
| <b>INNER LOBBY:</b>            | With built in linen cupboard.                                                                                                                                                                                                                                                                                                                                                                                                                                                                                                                                                                                            |
| UTILITY:                       | 12' 2" (max) x 7' 4" (max) With hardwood laminate floor, work top with space/plumbing under for washing machine and space/vent for tumble dryer                                                                                                                                                                                                                                                                                                                                                                                                                                                                          |
| UPVC CONSERVATORY:             | 10' (max) x 9' 8" (max) With tiled floor with under floor heating, double glazed French doors to rear garden.                                                                                                                                                                                                                                                                                                                                                                                                                                                                                                            |
| FIRST FLOOR:                   |                                                                                                                                                                                                                                                                                                                                                                                                                                                                                                                                                                                                                          |
| LANDING:                       | With built in double airing cupboard housing hot water cylinder with immersion heater, French doors to 'Juliet balcony'.                                                                                                                                                                                                                                                                                                                                                                                                                                                                                                 |
| BATHROOM/W.C.:                 | With freestanding roll top claw foot bath with mixer tap & shower attachment, low level w.c., pedestal wash basin, part tiled walls, heated towel rail.                                                                                                                                                                                                                                                                                                                                                                                                                                                                  |
| BEDROOM NO 1:                  | 17' 1" (max) x 12' 4" (max) With double glazed French doors to Juliet Balcony, range of built in wardrobe/cupboards.                                                                                                                                                                                                                                                                                                                                                                                                                                                                                                     |
| EN SUITE BATHROOM/SHO          | WER ROOM/W.C.:<br>With hand wash basin, low level w.c., tiled & screened shower cubicle with thermostatic<br>shower.                                                                                                                                                                                                                                                                                                                                                                                                                                                                                                     |
| <b>BEDROOM NO 2:</b>           | 13' 6" (max) x 11' 11" (max).                                                                                                                                                                                                                                                                                                                                                                                                                                                                                                                                                                                            |
| <b>BEDROOM NO 3:</b>           | 12' 2" (max) x 11' (max) With built in wardrobe/cupboard.                                                                                                                                                                                                                                                                                                                                                                                                                                                                                                                                                                |
| <b>BEDROOM NO 4:</b>           | 12' 2" (max) x 10' (max) With built in wardrobe/cupboard.                                                                                                                                                                                                                                                                                                                                                                                                                                                                                                                                                                |
| <b>BEDROOM NO 5:</b>           | 12' 1" (max) x 8' 9" (max) 'L' shaped.                                                                                                                                                                                                                                                                                                                                                                                                                                                                                                                                                                                   |