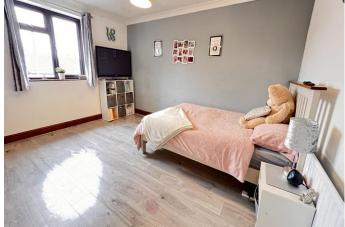

# SELLING? FREE, FREE, VALUATIONS!

| COUNCIL TAX:                   | BAND F FENLAND DISTRICT COUNCIL                                                                                                                                                                                                                                                                                                                                                                                                                                                                                                                                                                                          |
|--------------------------------|--------------------------------------------------------------------------------------------------------------------------------------------------------------------------------------------------------------------------------------------------------------------------------------------------------------------------------------------------------------------------------------------------------------------------------------------------------------------------------------------------------------------------------------------------------------------------------------------------------------------------|
| HOW TO GET THERE:              | From the Wisbech office turn right on to the A1101 dual carriageway Downham Market Road. Follow the road for about 1.4 miles then fork right at the China Rose, signal Elm & Friday Bridge. Follow the road into the village, after passing the school on the left-hand side turn first left into Gosmoor Lane. The property is on the left-hand side.                                                                                                                                                                                                                                                                   |
| THE ACCOMMODATION:             | (Dimensions given are approximate only)                                                                                                                                                                                                                                                                                                                                                                                                                                                                                                                                                                                  |
| ENTRANCE LOBBY:                | With hardwood laminate floor, built in cloaks cupboard.                                                                                                                                                                                                                                                                                                                                                                                                                                                                                                                                                                  |
| ENTRANCE HALL:                 | With hardwood laminate floor, stairway off.                                                                                                                                                                                                                                                                                                                                                                                                                                                                                                                                                                              |
| LOUNGE/DINER:                  | 32' (max) x 12' (max) With feature fire surround enclosing a log burning stove.                                                                                                                                                                                                                                                                                                                                                                                                                                                                                                                                          |
| GARDEN ROOM:                   | 12' 5" (max) x 9' 4" (max) With laminate floor, French doors to conservatory.                                                                                                                                                                                                                                                                                                                                                                                                                                                                                                                                            |
| FITTED KITCHEN/BREAKFAST ROOM: |                                                                                                                                                                                                                                                                                                                                                                                                                                                                                                                                                                                                                          |
|                                | 17' 1" (max) x 12' 1" (max) With built in dishwasher, built in electric double oven, built in microwave, fitted double larder cupboard, plinth lighting, preparation surfaces with drawers & cupboards under and concealed lighting over, part tiled walls, hardwood laminate floor, inset stainless steel single drainer 1 ½ bowl sink unit with mixer tap & cupboards under, range of wall cupboards, built in electric hob, electric hob hood, peninsular breakfast bar with cupboards under, space/plumbing for American style fridge/freezer, cupboard housing Logic gas fired wall mounted central heating boiler. |
| GROUND FLOOR CLOAK RO          | <b>DOM/W.C.:</b><br>With low level W.C., hand wash basin with tiled splash back, heated towel rail, hardwood laminate floor.                                                                                                                                                                                                                                                                                                                                                                                                                                                                                             |
| <b>INNER LOBBY:</b>            | With built in linen cupboard.                                                                                                                                                                                                                                                                                                                                                                                                                                                                                                                                                                                            |
| UTILITY:                       | 12' 2" (max) x 7' 4" (max) With hardwood laminate floor, work top with space/plumbing under for washing machine and space/vent for tumble dryer                                                                                                                                                                                                                                                                                                                                                                                                                                                                          |
| UPVC CONSERVATORY:             | 10' (max) x 9' 8" (max) With tiled floor with under floor heating, double glazed French doors to rear garden.                                                                                                                                                                                                                                                                                                                                                                                                                                                                                                            |
| FIRST FLOOR:                   |                                                                                                                                                                                                                                                                                                                                                                                                                                                                                                                                                                                                                          |
| LANDING:                       | With built in double airing cupboard housing hot water cylinder with immersion heater, French doors to 'Juliet balcony'.                                                                                                                                                                                                                                                                                                                                                                                                                                                                                                 |
| BATHROOM/W.C.:                 | With freestanding roll top claw foot bath with mixer tap & shower attachment, low level w.c., pedestal wash basin, part tiled walls, heated towel rail.                                                                                                                                                                                                                                                                                                                                                                                                                                                                  |
| BEDROOM NO 1:                  | 17' 1" (max) x 12' 4" (max) With double glazed French doors to Juliet Balcony, range of built in wardrobe/cupboards.                                                                                                                                                                                                                                                                                                                                                                                                                                                                                                     |
| EN SUITE BATHROOM/SHO          | WER ROOM/W.C.:<br>With hand wash basin, low level w.c., tiled & screened shower cubicle with thermostatic<br>shower.                                                                                                                                                                                                                                                                                                                                                                                                                                                                                                     |
| <b>BEDROOM NO 2:</b>           | 13' 6" (max) x 11' 11" (max).                                                                                                                                                                                                                                                                                                                                                                                                                                                                                                                                                                                            |
| <b>BEDROOM NO 3:</b>           | 12' 2" (max) x 11' (max) With built in wardrobe/cupboard.                                                                                                                                                                                                                                                                                                                                                                                                                                                                                                                                                                |
| <b>BEDROOM NO 4:</b>           | 12' 2" (max) x 10' (max) With built in wardrobe/cupboard.                                                                                                                                                                                                                                                                                                                                                                                                                                                                                                                                                                |
| <b>BEDROOM NO 5:</b>           | 12' 1" (max) x 8' 9" (max) 'L' shaped.                                                                                                                                                                                                                                                                                                                                                                                                                                                                                                                                                                                   |