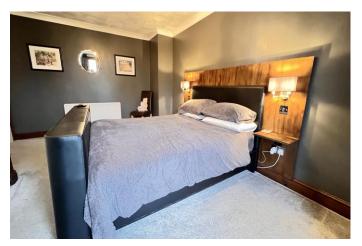

# SELLING? FREE, FREE, VALUATIONS!

| COUNCIL TAX:                   | BAND F FENLAND DISTRICT COUNCIL                                                                                                                                                                                                                                                                                                                                                                                                                                                                                                                                                                                          |
|--------------------------------|--------------------------------------------------------------------------------------------------------------------------------------------------------------------------------------------------------------------------------------------------------------------------------------------------------------------------------------------------------------------------------------------------------------------------------------------------------------------------------------------------------------------------------------------------------------------------------------------------------------------------|
| HOW TO GET THERE:              | From the Wisbech office turn right on to the A1101 dual carriageway Downham Market Road. Follow the road for about 1.4 miles then fork right at the China Rose, signal Elm & Friday Bridge. Follow the road into the village, after passing the school on the left-hand side turn first left into Gosmoor Lane. The property is on the left-hand side.                                                                                                                                                                                                                                                                   |
| THE ACCOMMODATION:             | (Dimensions given are approximate only)                                                                                                                                                                                                                                                                                                                                                                                                                                                                                                                                                                                  |
| ENTRANCE LOBBY:                | With hardwood laminate floor, built in cloaks cupboard.                                                                                                                                                                                                                                                                                                                                                                                                                                                                                                                                                                  |
| ENTRANCE HALL:                 | With hardwood laminate floor, stairway off.                                                                                                                                                                                                                                                                                                                                                                                                                                                                                                                                                                              |
| LOUNGE/DINER:                  | 32' (max) x 12' (max) With feature fire surround enclosing a log burning stove.                                                                                                                                                                                                                                                                                                                                                                                                                                                                                                                                          |
| GARDEN ROOM:                   | 12' 5" (max) x 9' 4" (max) With laminate floor, French doors to conservatory.                                                                                                                                                                                                                                                                                                                                                                                                                                                                                                                                            |
| FITTED KITCHEN/BREAKFAST ROOM: |                                                                                                                                                                                                                                                                                                                                                                                                                                                                                                                                                                                                                          |
|                                | 17' 1" (max) x 12' 1" (max) With built in dishwasher, built in electric double oven, built in microwave, fitted double larder cupboard, plinth lighting, preparation surfaces with drawers & cupboards under and concealed lighting over, part tiled walls, hardwood laminate floor, inset stainless steel single drainer 1 ½ bowl sink unit with mixer tap & cupboards under, range of wall cupboards, built in electric hob, electric hob hood, peninsular breakfast bar with cupboards under, space/plumbing for American style fridge/freezer, cupboard housing Logic gas fired wall mounted central heating boiler. |
| GROUND FLOOR CLOAK RO          | <b>DOM/W.C.:</b><br>With low level W.C., hand wash basin with tiled splash back, heated towel rail, hardwood laminate floor.                                                                                                                                                                                                                                                                                                                                                                                                                                                                                             |
| <b>INNER LOBBY:</b>            | With built in linen cupboard.                                                                                                                                                                                                                                                                                                                                                                                                                                                                                                                                                                                            |
| UTILITY:                       | 12' 2" (max) x 7' 4" (max) With hardwood laminate floor, work top with space/plumbing under for washing machine and space/vent for tumble dryer                                                                                                                                                                                                                                                                                                                                                                                                                                                                          |
| UPVC CONSERVATORY:             | 10' (max) x 9' 8" (max) With tiled floor with under floor heating, double glazed French doors to rear garden.                                                                                                                                                                                                                                                                                                                                                                                                                                                                                                            |
| FIRST FLOOR:                   |                                                                                                                                                                                                                                                                                                                                                                                                                                                                                                                                                                                                                          |
| LANDING:                       | With built in double airing cupboard housing hot water cylinder with immersion heater, French doors to 'Juliet balcony'.                                                                                                                                                                                                                                                                                                                                                                                                                                                                                                 |
| BATHROOM/W.C.:                 | With freestanding roll top claw foot bath with mixer tap & shower attachment, low level w.c., pedestal wash basin, part tiled walls, heated towel rail.                                                                                                                                                                                                                                                                                                                                                                                                                                                                  |
| BEDROOM NO 1:                  | 17' 1" (max) x 12' 4" (max) With double glazed French doors to Juliet Balcony, range of built in wardrobe/cupboards.                                                                                                                                                                                                                                                                                                                                                                                                                                                                                                     |
| EN SUITE BATHROOM/SHO          | WER ROOM/W.C.:<br>With hand wash basin, low level w.c., tiled & screened shower cubicle with thermostatic<br>shower.                                                                                                                                                                                                                                                                                                                                                                                                                                                                                                     |
| <b>BEDROOM NO 2:</b>           | 13' 6" (max) x 11' 11" (max).                                                                                                                                                                                                                                                                                                                                                                                                                                                                                                                                                                                            |
| <b>BEDROOM NO 3:</b>           | 12' 2" (max) x 11' (max) With built in wardrobe/cupboard.                                                                                                                                                                                                                                                                                                                                                                                                                                                                                                                                                                |
| <b>BEDROOM NO 4:</b>           | 12' 2" (max) x 10' (max) With built in wardrobe/cupboard.                                                                                                                                                                                                                                                                                                                                                                                                                                                                                                                                                                |
| <b>BEDROOM NO 5:</b>           | 12' 1" (max) x 8' 9" (max) 'L' shaped.                                                                                                                                                                                                                                                                                                                                                                                                                                                                                                                                                                                   |