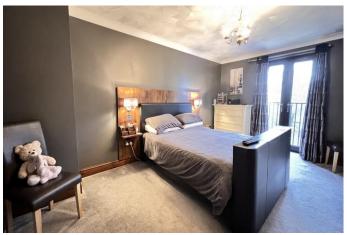

# SELLING? FREE, FREE, VALUATIONS!

| COUNCIL TAX:                   | BAND F FENLAND DISTRICT COUNCIL                                                                                                                                                                                                                                                                                                                                                                                                                                                                                                                                                                                          |
|--------------------------------|--------------------------------------------------------------------------------------------------------------------------------------------------------------------------------------------------------------------------------------------------------------------------------------------------------------------------------------------------------------------------------------------------------------------------------------------------------------------------------------------------------------------------------------------------------------------------------------------------------------------------|
| HOW TO GET THERE:              | From the Wisbech office turn right on to the A1101 dual carriageway Downham Market Road. Follow the road for about 1.4 miles then fork right at the China Rose, signal Elm & Friday Bridge. Follow the road into the village, after passing the school on the left-hand side turn first left into Gosmoor Lane. The property is on the left-hand side.                                                                                                                                                                                                                                                                   |
| THE ACCOMMODATION:             | (Dimensions given are approximate only)                                                                                                                                                                                                                                                                                                                                                                                                                                                                                                                                                                                  |
| ENTRANCE LOBBY:                | With hardwood laminate floor, built in cloaks cupboard.                                                                                                                                                                                                                                                                                                                                                                                                                                                                                                                                                                  |
| ENTRANCE HALL:                 | With hardwood laminate floor, stairway off.                                                                                                                                                                                                                                                                                                                                                                                                                                                                                                                                                                              |
| LOUNGE/DINER:                  | 32' (max) x 12' (max) With feature fire surround enclosing a log burning stove.                                                                                                                                                                                                                                                                                                                                                                                                                                                                                                                                          |
| GARDEN ROOM:                   | 12' 5" (max) x 9' 4" (max) With laminate floor, French doors to conservatory.                                                                                                                                                                                                                                                                                                                                                                                                                                                                                                                                            |
| FITTED KITCHEN/BREAKFAST ROOM: |                                                                                                                                                                                                                                                                                                                                                                                                                                                                                                                                                                                                                          |
|                                | 17' 1" (max) x 12' 1" (max) With built in dishwasher, built in electric double oven, built in microwave, fitted double larder cupboard, plinth lighting, preparation surfaces with drawers & cupboards under and concealed lighting over, part tiled walls, hardwood laminate floor, inset stainless steel single drainer 1 ½ bowl sink unit with mixer tap & cupboards under, range of wall cupboards, built in electric hob, electric hob hood, peninsular breakfast bar with cupboards under, space/plumbing for American style fridge/freezer, cupboard housing Logic gas fired wall mounted central heating boiler. |
| GROUND FLOOR CLOAK RO          | <b>DOM/W.C.:</b><br>With low level W.C., hand wash basin with tiled splash back, heated towel rail, hardwood laminate floor.                                                                                                                                                                                                                                                                                                                                                                                                                                                                                             |
| <b>INNER LOBBY:</b>            | With built in linen cupboard.                                                                                                                                                                                                                                                                                                                                                                                                                                                                                                                                                                                            |
| UTILITY:                       | 12' 2" (max) x 7' 4" (max) With hardwood laminate floor, work top with space/plumbing under for washing machine and space/vent for tumble dryer                                                                                                                                                                                                                                                                                                                                                                                                                                                                          |
| UPVC CONSERVATORY:             | 10' (max) x 9' 8" (max) With tiled floor with under floor heating, double glazed French doors to rear garden.                                                                                                                                                                                                                                                                                                                                                                                                                                                                                                            |
| FIRST FLOOR:                   |                                                                                                                                                                                                                                                                                                                                                                                                                                                                                                                                                                                                                          |
| LANDING:                       | With built in double airing cupboard housing hot water cylinder with immersion heater, French doors to 'Juliet balcony'.                                                                                                                                                                                                                                                                                                                                                                                                                                                                                                 |
| BATHROOM/W.C.:                 | With freestanding roll top claw foot bath with mixer tap & shower attachment, low level w.c., pedestal wash basin, part tiled walls, heated towel rail.                                                                                                                                                                                                                                                                                                                                                                                                                                                                  |
| BEDROOM NO 1:                  | 17' 1" (max) x 12' 4" (max) With double glazed French doors to Juliet Balcony, range of built in wardrobe/cupboards.                                                                                                                                                                                                                                                                                                                                                                                                                                                                                                     |
| EN SUITE BATHROOM/SHO          | WER ROOM/W.C.:<br>With hand wash basin, low level w.c., tiled & screened shower cubicle with thermostatic<br>shower.                                                                                                                                                                                                                                                                                                                                                                                                                                                                                                     |
| <b>BEDROOM NO 2:</b>           | 13' 6" (max) x 11' 11" (max).                                                                                                                                                                                                                                                                                                                                                                                                                                                                                                                                                                                            |
| <b>BEDROOM NO 3:</b>           | 12' 2" (max) x 11' (max) With built in wardrobe/cupboard.                                                                                                                                                                                                                                                                                                                                                                                                                                                                                                                                                                |
| <b>BEDROOM NO 4:</b>           | 12' 2" (max) x 10' (max) With built in wardrobe/cupboard.                                                                                                                                                                                                                                                                                                                                                                                                                                                                                                                                                                |
| <b>BEDROOM NO 5:</b>           | 12' 1" (max) x 8' 9" (max) 'L' shaped.                                                                                                                                                                                                                                                                                                                                                                                                                                                                                                                                                                                   |