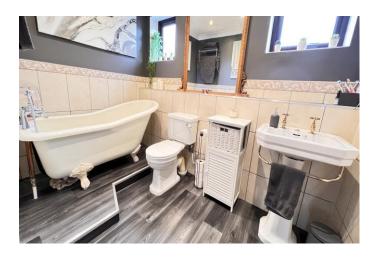

# SELLING? FREE, FREE, VALUATIONS!

| COUNCIL TAX:                   | BAND F FENLAND DISTRICT COUNCIL                                                                                                                                                                                                                                                                                                                                                                                                                                                                                                                                                                                          |
|--------------------------------|--------------------------------------------------------------------------------------------------------------------------------------------------------------------------------------------------------------------------------------------------------------------------------------------------------------------------------------------------------------------------------------------------------------------------------------------------------------------------------------------------------------------------------------------------------------------------------------------------------------------------|
| HOW TO GET THERE:              | From the Wisbech office turn right on to the A1101 dual carriageway Downham Market Road. Follow the road for about 1.4 miles then fork right at the China Rose, signal Elm & Friday Bridge. Follow the road into the village, after passing the school on the left-hand side turn first left into Gosmoor Lane. The property is on the left-hand side.                                                                                                                                                                                                                                                                   |
| THE ACCOMMODATION:             | (Dimensions given are approximate only)                                                                                                                                                                                                                                                                                                                                                                                                                                                                                                                                                                                  |
| ENTRANCE LOBBY:                | With hardwood laminate floor, built in cloaks cupboard.                                                                                                                                                                                                                                                                                                                                                                                                                                                                                                                                                                  |
| ENTRANCE HALL:                 | With hardwood laminate floor, stairway off.                                                                                                                                                                                                                                                                                                                                                                                                                                                                                                                                                                              |
| LOUNGE/DINER:                  | 32' (max) x 12' (max) With feature fire surround enclosing a log burning stove.                                                                                                                                                                                                                                                                                                                                                                                                                                                                                                                                          |
| GARDEN ROOM:                   | 12' 5" (max) x 9' 4" (max) With laminate floor, French doors to conservatory.                                                                                                                                                                                                                                                                                                                                                                                                                                                                                                                                            |
| FITTED KITCHEN/BREAKFAST ROOM: |                                                                                                                                                                                                                                                                                                                                                                                                                                                                                                                                                                                                                          |
|                                | 17' 1" (max) x 12' 1" (max) With built in dishwasher, built in electric double oven, built in microwave, fitted double larder cupboard, plinth lighting, preparation surfaces with drawers & cupboards under and concealed lighting over, part tiled walls, hardwood laminate floor, inset stainless steel single drainer 1 ½ bowl sink unit with mixer tap & cupboards under, range of wall cupboards, built in electric hob, electric hob hood, peninsular breakfast bar with cupboards under, space/plumbing for American style fridge/freezer, cupboard housing Logic gas fired wall mounted central heating boiler. |
| GROUND FLOOR CLOAK RO          | <b>DOM/W.C.:</b><br>With low level W.C., hand wash basin with tiled splash back, heated towel rail, hardwood laminate floor.                                                                                                                                                                                                                                                                                                                                                                                                                                                                                             |
| <b>INNER LOBBY:</b>            | With built in linen cupboard.                                                                                                                                                                                                                                                                                                                                                                                                                                                                                                                                                                                            |
| UTILITY:                       | 12' 2" (max) x 7' 4" (max) With hardwood laminate floor, work top with space/plumbing under for washing machine and space/vent for tumble dryer                                                                                                                                                                                                                                                                                                                                                                                                                                                                          |
| UPVC CONSERVATORY:             | 10' (max) x 9' 8" (max) With tiled floor with under floor heating, double glazed French doors to rear garden.                                                                                                                                                                                                                                                                                                                                                                                                                                                                                                            |
| FIRST FLOOR:                   |                                                                                                                                                                                                                                                                                                                                                                                                                                                                                                                                                                                                                          |
| LANDING:                       | With built in double airing cupboard housing hot water cylinder with immersion heater, French doors to 'Juliet balcony'.                                                                                                                                                                                                                                                                                                                                                                                                                                                                                                 |
| BATHROOM/W.C.:                 | With freestanding roll top claw foot bath with mixer tap & shower attachment, low level w.c., pedestal wash basin, part tiled walls, heated towel rail.                                                                                                                                                                                                                                                                                                                                                                                                                                                                  |
| BEDROOM NO 1:                  | 17' 1" (max) x 12' 4" (max) With double glazed French doors to Juliet Balcony, range of built in wardrobe/cupboards.                                                                                                                                                                                                                                                                                                                                                                                                                                                                                                     |
| EN SUITE BATHROOM/SHO          | WER ROOM/W.C.:<br>With hand wash basin, low level w.c., tiled & screened shower cubicle with thermostatic<br>shower.                                                                                                                                                                                                                                                                                                                                                                                                                                                                                                     |
| <b>BEDROOM NO 2:</b>           | 13' 6" (max) x 11' 11" (max).                                                                                                                                                                                                                                                                                                                                                                                                                                                                                                                                                                                            |
| <b>BEDROOM NO 3:</b>           | 12' 2" (max) x 11' (max) With built in wardrobe/cupboard.                                                                                                                                                                                                                                                                                                                                                                                                                                                                                                                                                                |
| <b>BEDROOM NO 4:</b>           | 12' 2" (max) x 10' (max) With built in wardrobe/cupboard.                                                                                                                                                                                                                                                                                                                                                                                                                                                                                                                                                                |
| <b>BEDROOM NO 5:</b>           | 12' 1" (max) x 8' 9" (max) 'L' shaped.                                                                                                                                                                                                                                                                                                                                                                                                                                                                                                                                                                                   |