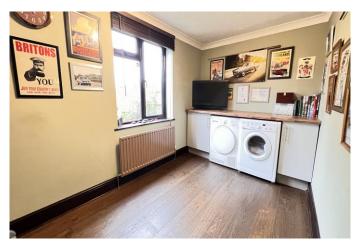

# SELLING? FREE, FREE, VALUATIONS!

| COUNCIL TAX:                   | BAND F FENLAND DISTRICT COUNCIL                                                                                                                                                                                                                                                                                                                                                                                                                                                                                                                                                                                          |
|--------------------------------|--------------------------------------------------------------------------------------------------------------------------------------------------------------------------------------------------------------------------------------------------------------------------------------------------------------------------------------------------------------------------------------------------------------------------------------------------------------------------------------------------------------------------------------------------------------------------------------------------------------------------|
| HOW TO GET THERE:              | From the Wisbech office turn right on to the A1101 dual carriageway Downham Market Road. Follow the road for about 1.4 miles then fork right at the China Rose, signal Elm & Friday Bridge. Follow the road into the village, after passing the school on the left-hand side turn first left into Gosmoor Lane. The property is on the left-hand side.                                                                                                                                                                                                                                                                   |
| THE ACCOMMODATION:             | (Dimensions given are approximate only)                                                                                                                                                                                                                                                                                                                                                                                                                                                                                                                                                                                  |
| ENTRANCE LOBBY:                | With hardwood laminate floor, built in cloaks cupboard.                                                                                                                                                                                                                                                                                                                                                                                                                                                                                                                                                                  |
| ENTRANCE HALL:                 | With hardwood laminate floor, stairway off.                                                                                                                                                                                                                                                                                                                                                                                                                                                                                                                                                                              |
| LOUNGE/DINER:                  | 32' (max) x 12' (max) With feature fire surround enclosing a log burning stove.                                                                                                                                                                                                                                                                                                                                                                                                                                                                                                                                          |
| GARDEN ROOM:                   | 12' 5" (max) x 9' 4" (max) With laminate floor, French doors to conservatory.                                                                                                                                                                                                                                                                                                                                                                                                                                                                                                                                            |
| FITTED KITCHEN/BREAKFAST ROOM: |                                                                                                                                                                                                                                                                                                                                                                                                                                                                                                                                                                                                                          |
|                                | 17' 1" (max) x 12' 1" (max) With built in dishwasher, built in electric double oven, built in microwave, fitted double larder cupboard, plinth lighting, preparation surfaces with drawers & cupboards under and concealed lighting over, part tiled walls, hardwood laminate floor, inset stainless steel single drainer 1 ½ bowl sink unit with mixer tap & cupboards under, range of wall cupboards, built in electric hob, electric hob hood, peninsular breakfast bar with cupboards under, space/plumbing for American style fridge/freezer, cupboard housing Logic gas fired wall mounted central heating boiler. |
| GROUND FLOOR CLOAK RO          | <b>DOM/W.C.:</b><br>With low level W.C., hand wash basin with tiled splash back, heated towel rail, hardwood laminate floor.                                                                                                                                                                                                                                                                                                                                                                                                                                                                                             |
| <b>INNER LOBBY:</b>            | With built in linen cupboard.                                                                                                                                                                                                                                                                                                                                                                                                                                                                                                                                                                                            |
| UTILITY:                       | 12' 2" (max) x 7' 4" (max) With hardwood laminate floor, work top with space/plumbing under for washing machine and space/vent for tumble dryer                                                                                                                                                                                                                                                                                                                                                                                                                                                                          |
| UPVC CONSERVATORY:             | 10' (max) x 9' 8" (max) With tiled floor with under floor heating, double glazed French doors to rear garden.                                                                                                                                                                                                                                                                                                                                                                                                                                                                                                            |
| FIRST FLOOR:                   |                                                                                                                                                                                                                                                                                                                                                                                                                                                                                                                                                                                                                          |
| LANDING:                       | With built in double airing cupboard housing hot water cylinder with immersion heater, French doors to 'Juliet balcony'.                                                                                                                                                                                                                                                                                                                                                                                                                                                                                                 |
| BATHROOM/W.C.:                 | With freestanding roll top claw foot bath with mixer tap & shower attachment, low level w.c., pedestal wash basin, part tiled walls, heated towel rail.                                                                                                                                                                                                                                                                                                                                                                                                                                                                  |
| BEDROOM NO 1:                  | 17' 1" (max) x 12' 4" (max) With double glazed French doors to Juliet Balcony, range of built in wardrobe/cupboards.                                                                                                                                                                                                                                                                                                                                                                                                                                                                                                     |
| EN SUITE BATHROOM/SHO          | WER ROOM/W.C.:<br>With hand wash basin, low level w.c., tiled & screened shower cubicle with thermostatic<br>shower.                                                                                                                                                                                                                                                                                                                                                                                                                                                                                                     |
| <b>BEDROOM NO 2:</b>           | 13' 6" (max) x 11' 11" (max).                                                                                                                                                                                                                                                                                                                                                                                                                                                                                                                                                                                            |
| <b>BEDROOM NO 3:</b>           | 12' 2" (max) x 11' (max) With built in wardrobe/cupboard.                                                                                                                                                                                                                                                                                                                                                                                                                                                                                                                                                                |
| <b>BEDROOM NO 4:</b>           | 12' 2" (max) x 10' (max) With built in wardrobe/cupboard.                                                                                                                                                                                                                                                                                                                                                                                                                                                                                                                                                                |
| <b>BEDROOM NO 5:</b>           | 12' 1" (max) x 8' 9" (max) 'L' shaped.                                                                                                                                                                                                                                                                                                                                                                                                                                                                                                                                                                                   |