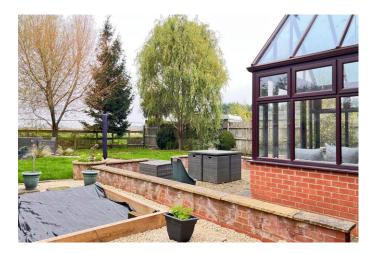

**OUTSIDE:** 

To front down to a shingle multi-vehicle off road parking space with paved entrance forecourt and a covered storage area. Wrought iron gate to side opens onto a paved pathway leading to the rear garden. Timber gate to the other side of the property opens onto a covered pathway leads to the rear garden. Generous enclosed gardens to rear laid to lawn with decking, paved pathways, borders, trees & shrubs.