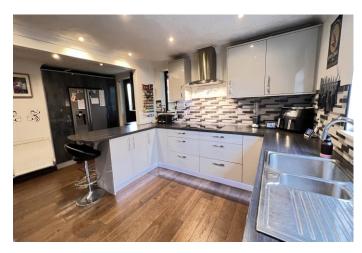

# SELLING? FREE, FREE, VALUATIONS!

| COUNCIL TAX:                   | BAND F FENLAND DISTRICT COUNCIL                                                                                                                                                                                                                                                                                                                                                                                                                                                                                                                                                                                          |
|--------------------------------|--------------------------------------------------------------------------------------------------------------------------------------------------------------------------------------------------------------------------------------------------------------------------------------------------------------------------------------------------------------------------------------------------------------------------------------------------------------------------------------------------------------------------------------------------------------------------------------------------------------------------|
| HOW TO GET THERE:              | From the Wisbech office turn right on to the A1101 dual carriageway Downham Market Road. Follow the road for about 1.4 miles then fork right at the China Rose, signal Elm & Friday Bridge. Follow the road into the village, after passing the school on the left-hand side turn first left into Gosmoor Lane. The property is on the left-hand side.                                                                                                                                                                                                                                                                   |
| THE ACCOMMODATION:             | (Dimensions given are approximate only)                                                                                                                                                                                                                                                                                                                                                                                                                                                                                                                                                                                  |
| ENTRANCE LOBBY:                | With hardwood laminate floor, built in cloaks cupboard.                                                                                                                                                                                                                                                                                                                                                                                                                                                                                                                                                                  |
| ENTRANCE HALL:                 | With hardwood laminate floor, stairway off.                                                                                                                                                                                                                                                                                                                                                                                                                                                                                                                                                                              |
| LOUNGE/DINER:                  | 32' (max) x 12' (max) With feature fire surround enclosing a log burning stove.                                                                                                                                                                                                                                                                                                                                                                                                                                                                                                                                          |
| GARDEN ROOM:                   | 12' 5" (max) x 9' 4" (max) With laminate floor, French doors to conservatory.                                                                                                                                                                                                                                                                                                                                                                                                                                                                                                                                            |
| FITTED KITCHEN/BREAKFAST ROOM: |                                                                                                                                                                                                                                                                                                                                                                                                                                                                                                                                                                                                                          |
|                                | 17' 1" (max) x 12' 1" (max) With built in dishwasher, built in electric double oven, built in microwave, fitted double larder cupboard, plinth lighting, preparation surfaces with drawers & cupboards under and concealed lighting over, part tiled walls, hardwood laminate floor, inset stainless steel single drainer 1 ½ bowl sink unit with mixer tap & cupboards under, range of wall cupboards, built in electric hob, electric hob hood, peninsular breakfast bar with cupboards under, space/plumbing for American style fridge/freezer, cupboard housing Logic gas fired wall mounted central heating boiler. |
| GROUND FLOOR CLOAK RO          | <b>DOM/W.C.:</b><br>With low level W.C., hand wash basin with tiled splash back, heated towel rail, hardwood laminate floor.                                                                                                                                                                                                                                                                                                                                                                                                                                                                                             |
| <b>INNER LOBBY:</b>            | With built in linen cupboard.                                                                                                                                                                                                                                                                                                                                                                                                                                                                                                                                                                                            |
| UTILITY:                       | 12' 2" (max) x 7' 4" (max) With hardwood laminate floor, work top with space/plumbing under for washing machine and space/vent for tumble dryer                                                                                                                                                                                                                                                                                                                                                                                                                                                                          |
| UPVC CONSERVATORY:             | 10' (max) x 9' 8" (max) With tiled floor with under floor heating, double glazed French doors to rear garden.                                                                                                                                                                                                                                                                                                                                                                                                                                                                                                            |
| FIRST FLOOR:                   |                                                                                                                                                                                                                                                                                                                                                                                                                                                                                                                                                                                                                          |
| LANDING:                       | With built in double airing cupboard housing hot water cylinder with immersion heater, French doors to 'Juliet balcony'.                                                                                                                                                                                                                                                                                                                                                                                                                                                                                                 |
| BATHROOM/W.C.:                 | With freestanding roll top claw foot bath with mixer tap & shower attachment, low level w.c., pedestal wash basin, part tiled walls, heated towel rail.                                                                                                                                                                                                                                                                                                                                                                                                                                                                  |
| BEDROOM NO 1:                  | 17' 1" (max) x 12' 4" (max) With double glazed French doors to Juliet Balcony, range of built in wardrobe/cupboards.                                                                                                                                                                                                                                                                                                                                                                                                                                                                                                     |
| EN SUITE BATHROOM/SHO          | WER ROOM/W.C.:<br>With hand wash basin, low level w.c., tiled & screened shower cubicle with thermostatic<br>shower.                                                                                                                                                                                                                                                                                                                                                                                                                                                                                                     |
| <b>BEDROOM NO 2:</b>           | 13' 6" (max) x 11' 11" (max).                                                                                                                                                                                                                                                                                                                                                                                                                                                                                                                                                                                            |
| <b>BEDROOM NO 3:</b>           | 12' 2" (max) x 11' (max) With built in wardrobe/cupboard.                                                                                                                                                                                                                                                                                                                                                                                                                                                                                                                                                                |
| <b>BEDROOM NO 4:</b>           | 12' 2" (max) x 10' (max) With built in wardrobe/cupboard.                                                                                                                                                                                                                                                                                                                                                                                                                                                                                                                                                                |
| <b>BEDROOM NO 5:</b>           | 12' 1" (max) x 8' 9" (max) 'L' shaped.                                                                                                                                                                                                                                                                                                                                                                                                                                                                                                                                                                                   |