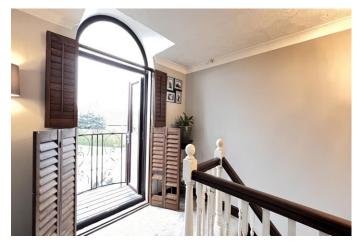

# SELLING? FREE, FREE, VALUATIONS!

| COUNCIL TAX:                   | BAND F FENLAND DISTRICT COUNCIL                                                                                                                                                                                                                                                                                                                                                                                                                                                                                                                                                                                          |
|--------------------------------|--------------------------------------------------------------------------------------------------------------------------------------------------------------------------------------------------------------------------------------------------------------------------------------------------------------------------------------------------------------------------------------------------------------------------------------------------------------------------------------------------------------------------------------------------------------------------------------------------------------------------|
| HOW TO GET THERE:              | From the Wisbech office turn right on to the A1101 dual carriageway Downham Market Road. Follow the road for about 1.4 miles then fork right at the China Rose, signal Elm & Friday Bridge. Follow the road into the village, after passing the school on the left-hand side turn first left into Gosmoor Lane. The property is on the left-hand side.                                                                                                                                                                                                                                                                   |
| THE ACCOMMODATION:             | (Dimensions given are approximate only)                                                                                                                                                                                                                                                                                                                                                                                                                                                                                                                                                                                  |
| ENTRANCE LOBBY:                | With hardwood laminate floor, built in cloaks cupboard.                                                                                                                                                                                                                                                                                                                                                                                                                                                                                                                                                                  |
| ENTRANCE HALL:                 | With hardwood laminate floor, stairway off.                                                                                                                                                                                                                                                                                                                                                                                                                                                                                                                                                                              |
| LOUNGE/DINER:                  | 32' (max) x 12' (max) With feature fire surround enclosing a log burning stove.                                                                                                                                                                                                                                                                                                                                                                                                                                                                                                                                          |
| GARDEN ROOM:                   | 12' 5" (max) x 9' 4" (max) With laminate floor, French doors to conservatory.                                                                                                                                                                                                                                                                                                                                                                                                                                                                                                                                            |
| FITTED KITCHEN/BREAKFAST ROOM: |                                                                                                                                                                                                                                                                                                                                                                                                                                                                                                                                                                                                                          |
|                                | 17' 1" (max) x 12' 1" (max) With built in dishwasher, built in electric double oven, built in microwave, fitted double larder cupboard, plinth lighting, preparation surfaces with drawers & cupboards under and concealed lighting over, part tiled walls, hardwood laminate floor, inset stainless steel single drainer 1 ½ bowl sink unit with mixer tap & cupboards under, range of wall cupboards, built in electric hob, electric hob hood, peninsular breakfast bar with cupboards under, space/plumbing for American style fridge/freezer, cupboard housing Logic gas fired wall mounted central heating boiler. |
| GROUND FLOOR CLOAK RO          | <b>DOM/W.C.:</b><br>With low level W.C., hand wash basin with tiled splash back, heated towel rail, hardwood laminate floor.                                                                                                                                                                                                                                                                                                                                                                                                                                                                                             |
| <b>INNER LOBBY:</b>            | With built in linen cupboard.                                                                                                                                                                                                                                                                                                                                                                                                                                                                                                                                                                                            |
| UTILITY:                       | 12' 2" (max) x 7' 4" (max) With hardwood laminate floor, work top with space/plumbing under for washing machine and space/vent for tumble dryer                                                                                                                                                                                                                                                                                                                                                                                                                                                                          |
| UPVC CONSERVATORY:             | 10' (max) x 9' 8" (max) With tiled floor with under floor heating, double glazed French doors to rear garden.                                                                                                                                                                                                                                                                                                                                                                                                                                                                                                            |
| FIRST FLOOR:                   |                                                                                                                                                                                                                                                                                                                                                                                                                                                                                                                                                                                                                          |
| LANDING:                       | With built in double airing cupboard housing hot water cylinder with immersion heater, French doors to 'Juliet balcony'.                                                                                                                                                                                                                                                                                                                                                                                                                                                                                                 |
| BATHROOM/W.C.:                 | With freestanding roll top claw foot bath with mixer tap & shower attachment, low level w.c., pedestal wash basin, part tiled walls, heated towel rail.                                                                                                                                                                                                                                                                                                                                                                                                                                                                  |
| BEDROOM NO 1:                  | 17' 1" (max) x 12' 4" (max) With double glazed French doors to Juliet Balcony, range of built in wardrobe/cupboards.                                                                                                                                                                                                                                                                                                                                                                                                                                                                                                     |
| EN SUITE BATHROOM/SHO          | WER ROOM/W.C.:<br>With hand wash basin, low level w.c., tiled & screened shower cubicle with thermostatic<br>shower.                                                                                                                                                                                                                                                                                                                                                                                                                                                                                                     |
| <b>BEDROOM NO 2:</b>           | 13' 6" (max) x 11' 11" (max).                                                                                                                                                                                                                                                                                                                                                                                                                                                                                                                                                                                            |
| <b>BEDROOM NO 3:</b>           | 12' 2" (max) x 11' (max) With built in wardrobe/cupboard.                                                                                                                                                                                                                                                                                                                                                                                                                                                                                                                                                                |
| <b>BEDROOM NO 4:</b>           | 12' 2" (max) x 10' (max) With built in wardrobe/cupboard.                                                                                                                                                                                                                                                                                                                                                                                                                                                                                                                                                                |
| <b>BEDROOM NO 5:</b>           | 12' 1" (max) x 8' 9" (max) 'L' shaped.                                                                                                                                                                                                                                                                                                                                                                                                                                                                                                                                                                                   |