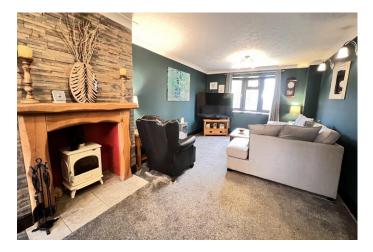

# SELLING? FREE, FREE, VALUATIONS!

| COUNCIL TAX:                   | BAND F FENLAND DISTRICT COUNCIL                                                                                                                                                                                                                                                                                                                                                                                                                                                                                                                                                                                          |
|--------------------------------|--------------------------------------------------------------------------------------------------------------------------------------------------------------------------------------------------------------------------------------------------------------------------------------------------------------------------------------------------------------------------------------------------------------------------------------------------------------------------------------------------------------------------------------------------------------------------------------------------------------------------|
| HOW TO GET THERE:              | From the Wisbech office turn right on to the A1101 dual carriageway Downham Market Road. Follow the road for about 1.4 miles then fork right at the China Rose, signal Elm & Friday Bridge. Follow the road into the village, after passing the school on the left-hand side turn first left into Gosmoor Lane. The property is on the left-hand side.                                                                                                                                                                                                                                                                   |
| THE ACCOMMODATION:             | (Dimensions given are approximate only)                                                                                                                                                                                                                                                                                                                                                                                                                                                                                                                                                                                  |
| ENTRANCE LOBBY:                | With hardwood laminate floor, built in cloaks cupboard.                                                                                                                                                                                                                                                                                                                                                                                                                                                                                                                                                                  |
| ENTRANCE HALL:                 | With hardwood laminate floor, stairway off.                                                                                                                                                                                                                                                                                                                                                                                                                                                                                                                                                                              |
| LOUNGE/DINER:                  | 32' (max) x 12' (max) With feature fire surround enclosing a log burning stove.                                                                                                                                                                                                                                                                                                                                                                                                                                                                                                                                          |
| GARDEN ROOM:                   | 12' 5" (max) x 9' 4" (max) With laminate floor, French doors to conservatory.                                                                                                                                                                                                                                                                                                                                                                                                                                                                                                                                            |
| FITTED KITCHEN/BREAKFAST ROOM: |                                                                                                                                                                                                                                                                                                                                                                                                                                                                                                                                                                                                                          |
|                                | 17' 1" (max) x 12' 1" (max) With built in dishwasher, built in electric double oven, built in microwave, fitted double larder cupboard, plinth lighting, preparation surfaces with drawers & cupboards under and concealed lighting over, part tiled walls, hardwood laminate floor, inset stainless steel single drainer 1 ½ bowl sink unit with mixer tap & cupboards under, range of wall cupboards, built in electric hob, electric hob hood, peninsular breakfast bar with cupboards under, space/plumbing for American style fridge/freezer, cupboard housing Logic gas fired wall mounted central heating boiler. |
| GROUND FLOOR CLOAK RO          | <b>DOM/W.C.:</b><br>With low level W.C., hand wash basin with tiled splash back, heated towel rail, hardwood laminate floor.                                                                                                                                                                                                                                                                                                                                                                                                                                                                                             |
| <b>INNER LOBBY:</b>            | With built in linen cupboard.                                                                                                                                                                                                                                                                                                                                                                                                                                                                                                                                                                                            |
| UTILITY:                       | 12' 2" (max) x 7' 4" (max) With hardwood laminate floor, work top with space/plumbing under for washing machine and space/vent for tumble dryer                                                                                                                                                                                                                                                                                                                                                                                                                                                                          |
| UPVC CONSERVATORY:             | 10' (max) x 9' 8" (max) With tiled floor with under floor heating, double glazed French doors to rear garden.                                                                                                                                                                                                                                                                                                                                                                                                                                                                                                            |
| FIRST FLOOR:                   |                                                                                                                                                                                                                                                                                                                                                                                                                                                                                                                                                                                                                          |
| LANDING:                       | With built in double airing cupboard housing hot water cylinder with immersion heater, French doors to 'Juliet balcony'.                                                                                                                                                                                                                                                                                                                                                                                                                                                                                                 |
| BATHROOM/W.C.:                 | With freestanding roll top claw foot bath with mixer tap & shower attachment, low level w.c., pedestal wash basin, part tiled walls, heated towel rail.                                                                                                                                                                                                                                                                                                                                                                                                                                                                  |
| BEDROOM NO 1:                  | 17' 1" (max) x 12' 4" (max) With double glazed French doors to Juliet Balcony, range of built in wardrobe/cupboards.                                                                                                                                                                                                                                                                                                                                                                                                                                                                                                     |
| EN SUITE BATHROOM/SHO          | WER ROOM/W.C.:<br>With hand wash basin, low level w.c., tiled & screened shower cubicle with thermostatic<br>shower.                                                                                                                                                                                                                                                                                                                                                                                                                                                                                                     |
| <b>BEDROOM NO 2:</b>           | 13' 6" (max) x 11' 11" (max).                                                                                                                                                                                                                                                                                                                                                                                                                                                                                                                                                                                            |
| <b>BEDROOM NO 3:</b>           | 12' 2" (max) x 11' (max) With built in wardrobe/cupboard.                                                                                                                                                                                                                                                                                                                                                                                                                                                                                                                                                                |
| <b>BEDROOM NO 4:</b>           | 12' 2" (max) x 10' (max) With built in wardrobe/cupboard.                                                                                                                                                                                                                                                                                                                                                                                                                                                                                                                                                                |
| <b>BEDROOM NO 5:</b>           | 12' 1" (max) x 8' 9" (max) 'L' shaped.                                                                                                                                                                                                                                                                                                                                                                                                                                                                                                                                                                                   |