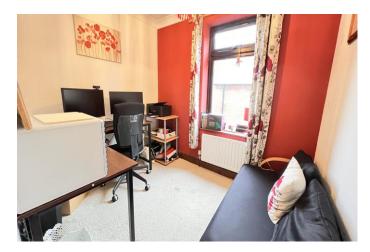

# SELLING? FREE, FREE, VALUATIONS!

| COUNCIL TAX:                   | BAND F FENLAND DISTRICT COUNCIL                                                                                                                                                                                                                                                                                                                                                                                                                                                                                                                                                                                          |
|--------------------------------|--------------------------------------------------------------------------------------------------------------------------------------------------------------------------------------------------------------------------------------------------------------------------------------------------------------------------------------------------------------------------------------------------------------------------------------------------------------------------------------------------------------------------------------------------------------------------------------------------------------------------|
| HOW TO GET THERE:              | From the Wisbech office turn right on to the A1101 dual carriageway Downham Market Road. Follow the road for about 1.4 miles then fork right at the China Rose, signal Elm & Friday Bridge. Follow the road into the village, after passing the school on the left-hand side turn first left into Gosmoor Lane. The property is on the left-hand side.                                                                                                                                                                                                                                                                   |
| THE ACCOMMODATION:             | (Dimensions given are approximate only)                                                                                                                                                                                                                                                                                                                                                                                                                                                                                                                                                                                  |
| ENTRANCE LOBBY:                | With hardwood laminate floor, built in cloaks cupboard.                                                                                                                                                                                                                                                                                                                                                                                                                                                                                                                                                                  |
| ENTRANCE HALL:                 | With hardwood laminate floor, stairway off.                                                                                                                                                                                                                                                                                                                                                                                                                                                                                                                                                                              |
| LOUNGE/DINER:                  | 32' (max) x 12' (max) With feature fire surround enclosing a log burning stove.                                                                                                                                                                                                                                                                                                                                                                                                                                                                                                                                          |
| GARDEN ROOM:                   | 12' 5" (max) x 9' 4" (max) With laminate floor, French doors to conservatory.                                                                                                                                                                                                                                                                                                                                                                                                                                                                                                                                            |
| FITTED KITCHEN/BREAKFAST ROOM: |                                                                                                                                                                                                                                                                                                                                                                                                                                                                                                                                                                                                                          |
|                                | 17' 1" (max) x 12' 1" (max) With built in dishwasher, built in electric double oven, built in microwave, fitted double larder cupboard, plinth lighting, preparation surfaces with drawers & cupboards under and concealed lighting over, part tiled walls, hardwood laminate floor, inset stainless steel single drainer 1 ½ bowl sink unit with mixer tap & cupboards under, range of wall cupboards, built in electric hob, electric hob hood, peninsular breakfast bar with cupboards under, space/plumbing for American style fridge/freezer, cupboard housing Logic gas fired wall mounted central heating boiler. |
| GROUND FLOOR CLOAK RO          | <b>DOM/W.C.:</b><br>With low level W.C., hand wash basin with tiled splash back, heated towel rail, hardwood laminate floor.                                                                                                                                                                                                                                                                                                                                                                                                                                                                                             |
| <b>INNER LOBBY:</b>            | With built in linen cupboard.                                                                                                                                                                                                                                                                                                                                                                                                                                                                                                                                                                                            |
| UTILITY:                       | 12' 2" (max) x 7' 4" (max) With hardwood laminate floor, work top with space/plumbing under for washing machine and space/vent for tumble dryer                                                                                                                                                                                                                                                                                                                                                                                                                                                                          |
| UPVC CONSERVATORY:             | 10' (max) x 9' 8" (max) With tiled floor with under floor heating, double glazed French doors to rear garden.                                                                                                                                                                                                                                                                                                                                                                                                                                                                                                            |
| FIRST FLOOR:                   |                                                                                                                                                                                                                                                                                                                                                                                                                                                                                                                                                                                                                          |
| LANDING:                       | With built in double airing cupboard housing hot water cylinder with immersion heater, French doors to 'Juliet balcony'.                                                                                                                                                                                                                                                                                                                                                                                                                                                                                                 |
| BATHROOM/W.C.:                 | With freestanding roll top claw foot bath with mixer tap & shower attachment, low level w.c., pedestal wash basin, part tiled walls, heated towel rail.                                                                                                                                                                                                                                                                                                                                                                                                                                                                  |
| BEDROOM NO 1:                  | 17' 1" (max) x 12' 4" (max) With double glazed French doors to Juliet Balcony, range of built in wardrobe/cupboards.                                                                                                                                                                                                                                                                                                                                                                                                                                                                                                     |
| EN SUITE BATHROOM/SHO          | WER ROOM/W.C.:<br>With hand wash basin, low level w.c., tiled & screened shower cubicle with thermostatic<br>shower.                                                                                                                                                                                                                                                                                                                                                                                                                                                                                                     |
| <b>BEDROOM NO 2:</b>           | 13' 6" (max) x 11' 11" (max).                                                                                                                                                                                                                                                                                                                                                                                                                                                                                                                                                                                            |
| <b>BEDROOM NO 3:</b>           | 12' 2" (max) x 11' (max) With built in wardrobe/cupboard.                                                                                                                                                                                                                                                                                                                                                                                                                                                                                                                                                                |
| <b>BEDROOM NO 4:</b>           | 12' 2" (max) x 10' (max) With built in wardrobe/cupboard.                                                                                                                                                                                                                                                                                                                                                                                                                                                                                                                                                                |
| <b>BEDROOM NO 5:</b>           | 12' 1" (max) x 8' 9" (max) 'L' shaped.                                                                                                                                                                                                                                                                                                                                                                                                                                                                                                                                                                                   |