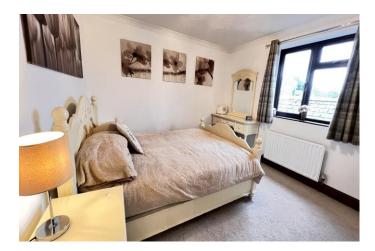

# SELLING? FREE, FREE, VALUATIONS!

| COUNCIL TAX:                   | BAND F FENLAND DISTRICT COUNCIL                                                                                                                                                                                                                                                                                                                                                                                                                                                                                                                                                                                          |
|--------------------------------|--------------------------------------------------------------------------------------------------------------------------------------------------------------------------------------------------------------------------------------------------------------------------------------------------------------------------------------------------------------------------------------------------------------------------------------------------------------------------------------------------------------------------------------------------------------------------------------------------------------------------|
| HOW TO GET THERE:              | From the Wisbech office turn right on to the A1101 dual carriageway Downham Market Road. Follow the road for about 1.4 miles then fork right at the China Rose, signal Elm & Friday Bridge. Follow the road into the village, after passing the school on the left-hand side turn first left into Gosmoor Lane. The property is on the left-hand side.                                                                                                                                                                                                                                                                   |
| THE ACCOMMODATION:             | (Dimensions given are approximate only)                                                                                                                                                                                                                                                                                                                                                                                                                                                                                                                                                                                  |
| ENTRANCE LOBBY:                | With hardwood laminate floor, built in cloaks cupboard.                                                                                                                                                                                                                                                                                                                                                                                                                                                                                                                                                                  |
| ENTRANCE HALL:                 | With hardwood laminate floor, stairway off.                                                                                                                                                                                                                                                                                                                                                                                                                                                                                                                                                                              |
| LOUNGE/DINER:                  | 32' (max) x 12' (max) With feature fire surround enclosing a log burning stove.                                                                                                                                                                                                                                                                                                                                                                                                                                                                                                                                          |
| GARDEN ROOM:                   | 12' 5" (max) x 9' 4" (max) With laminate floor, French doors to conservatory.                                                                                                                                                                                                                                                                                                                                                                                                                                                                                                                                            |
| FITTED KITCHEN/BREAKFAST ROOM: |                                                                                                                                                                                                                                                                                                                                                                                                                                                                                                                                                                                                                          |
|                                | 17' 1" (max) x 12' 1" (max) With built in dishwasher, built in electric double oven, built in microwave, fitted double larder cupboard, plinth lighting, preparation surfaces with drawers & cupboards under and concealed lighting over, part tiled walls, hardwood laminate floor, inset stainless steel single drainer 1 ½ bowl sink unit with mixer tap & cupboards under, range of wall cupboards, built in electric hob, electric hob hood, peninsular breakfast bar with cupboards under, space/plumbing for American style fridge/freezer, cupboard housing Logic gas fired wall mounted central heating boiler. |
| GROUND FLOOR CLOAK RO          | <b>DOM/W.C.:</b><br>With low level W.C., hand wash basin with tiled splash back, heated towel rail, hardwood laminate floor.                                                                                                                                                                                                                                                                                                                                                                                                                                                                                             |
| <b>INNER LOBBY:</b>            | With built in linen cupboard.                                                                                                                                                                                                                                                                                                                                                                                                                                                                                                                                                                                            |
| UTILITY:                       | 12' 2" (max) x 7' 4" (max) With hardwood laminate floor, work top with space/plumbing under for washing machine and space/vent for tumble dryer                                                                                                                                                                                                                                                                                                                                                                                                                                                                          |
| UPVC CONSERVATORY:             | 10' (max) x 9' 8" (max) With tiled floor with under floor heating, double glazed French doors to rear garden.                                                                                                                                                                                                                                                                                                                                                                                                                                                                                                            |
| FIRST FLOOR:                   |                                                                                                                                                                                                                                                                                                                                                                                                                                                                                                                                                                                                                          |
| LANDING:                       | With built in double airing cupboard housing hot water cylinder with immersion heater, French doors to 'Juliet balcony'.                                                                                                                                                                                                                                                                                                                                                                                                                                                                                                 |
| BATHROOM/W.C.:                 | With freestanding roll top claw foot bath with mixer tap & shower attachment, low level w.c., pedestal wash basin, part tiled walls, heated towel rail.                                                                                                                                                                                                                                                                                                                                                                                                                                                                  |
| BEDROOM NO 1:                  | 17' 1" (max) x 12' 4" (max) With double glazed French doors to Juliet Balcony, range of built in wardrobe/cupboards.                                                                                                                                                                                                                                                                                                                                                                                                                                                                                                     |
| EN SUITE BATHROOM/SHO          | WER ROOM/W.C.:<br>With hand wash basin, low level w.c., tiled & screened shower cubicle with thermostatic<br>shower.                                                                                                                                                                                                                                                                                                                                                                                                                                                                                                     |
| <b>BEDROOM NO 2:</b>           | 13' 6" (max) x 11' 11" (max).                                                                                                                                                                                                                                                                                                                                                                                                                                                                                                                                                                                            |
| <b>BEDROOM NO 3:</b>           | 12' 2" (max) x 11' (max) With built in wardrobe/cupboard.                                                                                                                                                                                                                                                                                                                                                                                                                                                                                                                                                                |
| <b>BEDROOM NO 4:</b>           | 12' 2" (max) x 10' (max) With built in wardrobe/cupboard.                                                                                                                                                                                                                                                                                                                                                                                                                                                                                                                                                                |
| <b>BEDROOM NO 5:</b>           | 12' 1" (max) x 8' 9" (max) 'L' shaped.                                                                                                                                                                                                                                                                                                                                                                                                                                                                                                                                                                                   |