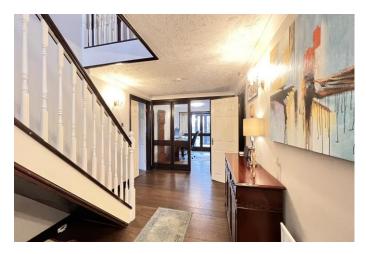

# SELLING? FREE, FREE, VALUATIONS!

| COUNCIL TAX:                   | BAND F FENLAND DISTRICT COUNCIL                                                                                                                                                                                                                                                                                                                                                                                                                                                                                                                                                                                          |
|--------------------------------|--------------------------------------------------------------------------------------------------------------------------------------------------------------------------------------------------------------------------------------------------------------------------------------------------------------------------------------------------------------------------------------------------------------------------------------------------------------------------------------------------------------------------------------------------------------------------------------------------------------------------|
| HOW TO GET THERE:              | From the Wisbech office turn right on to the A1101 dual carriageway Downham Market Road. Follow the road for about 1.4 miles then fork right at the China Rose, signal Elm & Friday Bridge. Follow the road into the village, after passing the school on the left-hand side turn first left into Gosmoor Lane. The property is on the left-hand side.                                                                                                                                                                                                                                                                   |
| THE ACCOMMODATION:             | (Dimensions given are approximate only)                                                                                                                                                                                                                                                                                                                                                                                                                                                                                                                                                                                  |
| ENTRANCE LOBBY:                | With hardwood laminate floor, built in cloaks cupboard.                                                                                                                                                                                                                                                                                                                                                                                                                                                                                                                                                                  |
| ENTRANCE HALL:                 | With hardwood laminate floor, stairway off.                                                                                                                                                                                                                                                                                                                                                                                                                                                                                                                                                                              |
| LOUNGE/DINER:                  | 32' (max) x 12' (max) With feature fire surround enclosing a log burning stove.                                                                                                                                                                                                                                                                                                                                                                                                                                                                                                                                          |
| GARDEN ROOM:                   | 12' 5" (max) x 9' 4" (max) With laminate floor, French doors to conservatory.                                                                                                                                                                                                                                                                                                                                                                                                                                                                                                                                            |
| FITTED KITCHEN/BREAKFAST ROOM: |                                                                                                                                                                                                                                                                                                                                                                                                                                                                                                                                                                                                                          |
|                                | 17' 1" (max) x 12' 1" (max) With built in dishwasher, built in electric double oven, built in microwave, fitted double larder cupboard, plinth lighting, preparation surfaces with drawers & cupboards under and concealed lighting over, part tiled walls, hardwood laminate floor, inset stainless steel single drainer 1 ½ bowl sink unit with mixer tap & cupboards under, range of wall cupboards, built in electric hob, electric hob hood, peninsular breakfast bar with cupboards under, space/plumbing for American style fridge/freezer, cupboard housing Logic gas fired wall mounted central heating boiler. |
| GROUND FLOOR CLOAK RO          | <b>DOM/W.C.:</b><br>With low level W.C., hand wash basin with tiled splash back, heated towel rail, hardwood laminate floor.                                                                                                                                                                                                                                                                                                                                                                                                                                                                                             |
| <b>INNER LOBBY:</b>            | With built in linen cupboard.                                                                                                                                                                                                                                                                                                                                                                                                                                                                                                                                                                                            |
| UTILITY:                       | 12' 2" (max) x 7' 4" (max) With hardwood laminate floor, work top with space/plumbing under for washing machine and space/vent for tumble dryer                                                                                                                                                                                                                                                                                                                                                                                                                                                                          |
| UPVC CONSERVATORY:             | 10' (max) x 9' 8" (max) With tiled floor with under floor heating, double glazed French doors to rear garden.                                                                                                                                                                                                                                                                                                                                                                                                                                                                                                            |
| FIRST FLOOR:                   |                                                                                                                                                                                                                                                                                                                                                                                                                                                                                                                                                                                                                          |
| LANDING:                       | With built in double airing cupboard housing hot water cylinder with immersion heater, French doors to 'Juliet balcony'.                                                                                                                                                                                                                                                                                                                                                                                                                                                                                                 |
| BATHROOM/W.C.:                 | With freestanding roll top claw foot bath with mixer tap & shower attachment, low level w.c., pedestal wash basin, part tiled walls, heated towel rail.                                                                                                                                                                                                                                                                                                                                                                                                                                                                  |
| BEDROOM NO 1:                  | 17' 1" (max) x 12' 4" (max) With double glazed French doors to Juliet Balcony, range of built in wardrobe/cupboards.                                                                                                                                                                                                                                                                                                                                                                                                                                                                                                     |
| EN SUITE BATHROOM/SHO          | WER ROOM/W.C.:<br>With hand wash basin, low level w.c., tiled & screened shower cubicle with thermostatic<br>shower.                                                                                                                                                                                                                                                                                                                                                                                                                                                                                                     |
| <b>BEDROOM NO 2:</b>           | 13' 6" (max) x 11' 11" (max).                                                                                                                                                                                                                                                                                                                                                                                                                                                                                                                                                                                            |
| <b>BEDROOM NO 3:</b>           | 12' 2" (max) x 11' (max) With built in wardrobe/cupboard.                                                                                                                                                                                                                                                                                                                                                                                                                                                                                                                                                                |
| <b>BEDROOM NO 4:</b>           | 12' 2" (max) x 10' (max) With built in wardrobe/cupboard.                                                                                                                                                                                                                                                                                                                                                                                                                                                                                                                                                                |
| <b>BEDROOM NO 5:</b>           | 12' 1" (max) x 8' 9" (max) 'L' shaped.                                                                                                                                                                                                                                                                                                                                                                                                                                                                                                                                                                                   |