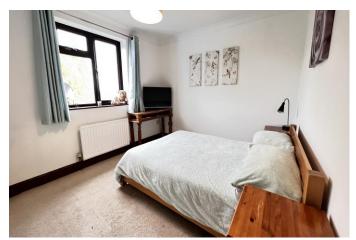

# SELLING? FREE, FREE, VALUATIONS!

| COUNCIL TAX:                   | BAND F FENLAND DISTRICT COUNCIL                                                                                                                                                                                                                                                                                                                                                                                                                                                                                                                                                                                          |
|--------------------------------|--------------------------------------------------------------------------------------------------------------------------------------------------------------------------------------------------------------------------------------------------------------------------------------------------------------------------------------------------------------------------------------------------------------------------------------------------------------------------------------------------------------------------------------------------------------------------------------------------------------------------|
| HOW TO GET THERE:              | From the Wisbech office turn right on to the A1101 dual carriageway Downham Market Road. Follow the road for about 1.4 miles then fork right at the China Rose, signal Elm & Friday Bridge. Follow the road into the village, after passing the school on the left-hand side turn first left into Gosmoor Lane. The property is on the left-hand side.                                                                                                                                                                                                                                                                   |
| THE ACCOMMODATION:             | (Dimensions given are approximate only)                                                                                                                                                                                                                                                                                                                                                                                                                                                                                                                                                                                  |
| ENTRANCE LOBBY:                | With hardwood laminate floor, built in cloaks cupboard.                                                                                                                                                                                                                                                                                                                                                                                                                                                                                                                                                                  |
| ENTRANCE HALL:                 | With hardwood laminate floor, stairway off.                                                                                                                                                                                                                                                                                                                                                                                                                                                                                                                                                                              |
| LOUNGE/DINER:                  | 32' (max) x 12' (max) With feature fire surround enclosing a log burning stove.                                                                                                                                                                                                                                                                                                                                                                                                                                                                                                                                          |
| GARDEN ROOM:                   | 12' 5" (max) x 9' 4" (max) With laminate floor, French doors to conservatory.                                                                                                                                                                                                                                                                                                                                                                                                                                                                                                                                            |
| FITTED KITCHEN/BREAKFAST ROOM: |                                                                                                                                                                                                                                                                                                                                                                                                                                                                                                                                                                                                                          |
|                                | 17' 1" (max) x 12' 1" (max) With built in dishwasher, built in electric double oven, built in microwave, fitted double larder cupboard, plinth lighting, preparation surfaces with drawers & cupboards under and concealed lighting over, part tiled walls, hardwood laminate floor, inset stainless steel single drainer 1 ½ bowl sink unit with mixer tap & cupboards under, range of wall cupboards, built in electric hob, electric hob hood, peninsular breakfast bar with cupboards under, space/plumbing for American style fridge/freezer, cupboard housing Logic gas fired wall mounted central heating boiler. |
| GROUND FLOOR CLOAK RO          | <b>DOM/W.C.:</b><br>With low level W.C., hand wash basin with tiled splash back, heated towel rail, hardwood laminate floor.                                                                                                                                                                                                                                                                                                                                                                                                                                                                                             |
| <b>INNER LOBBY:</b>            | With built in linen cupboard.                                                                                                                                                                                                                                                                                                                                                                                                                                                                                                                                                                                            |
| UTILITY:                       | 12' 2" (max) x 7' 4" (max) With hardwood laminate floor, work top with space/plumbing under for washing machine and space/vent for tumble dryer                                                                                                                                                                                                                                                                                                                                                                                                                                                                          |
| UPVC CONSERVATORY:             | 10' (max) x 9' 8" (max) With tiled floor with under floor heating, double glazed French doors to rear garden.                                                                                                                                                                                                                                                                                                                                                                                                                                                                                                            |
| FIRST FLOOR:                   |                                                                                                                                                                                                                                                                                                                                                                                                                                                                                                                                                                                                                          |
| LANDING:                       | With built in double airing cupboard housing hot water cylinder with immersion heater, French doors to 'Juliet balcony'.                                                                                                                                                                                                                                                                                                                                                                                                                                                                                                 |
| BATHROOM/W.C.:                 | With freestanding roll top claw foot bath with mixer tap & shower attachment, low level w.c., pedestal wash basin, part tiled walls, heated towel rail.                                                                                                                                                                                                                                                                                                                                                                                                                                                                  |
| BEDROOM NO 1:                  | 17' 1" (max) x 12' 4" (max) With double glazed French doors to Juliet Balcony, range of built in wardrobe/cupboards.                                                                                                                                                                                                                                                                                                                                                                                                                                                                                                     |
| EN SUITE BATHROOM/SHO          | WER ROOM/W.C.:<br>With hand wash basin, low level w.c., tiled & screened shower cubicle with thermostatic<br>shower.                                                                                                                                                                                                                                                                                                                                                                                                                                                                                                     |
| <b>BEDROOM NO 2:</b>           | 13' 6" (max) x 11' 11" (max).                                                                                                                                                                                                                                                                                                                                                                                                                                                                                                                                                                                            |
| <b>BEDROOM NO 3:</b>           | 12' 2" (max) x 11' (max) With built in wardrobe/cupboard.                                                                                                                                                                                                                                                                                                                                                                                                                                                                                                                                                                |
| <b>BEDROOM NO 4:</b>           | 12' 2" (max) x 10' (max) With built in wardrobe/cupboard.                                                                                                                                                                                                                                                                                                                                                                                                                                                                                                                                                                |
| <b>BEDROOM NO 5:</b>           | 12' 1" (max) x 8' 9" (max) 'L' shaped.                                                                                                                                                                                                                                                                                                                                                                                                                                                                                                                                                                                   |