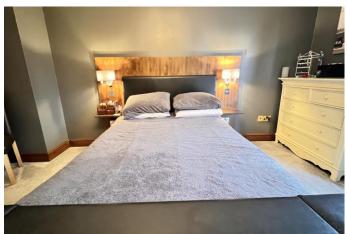

# SELLING? FREE, FREE, VALUATIONS!

| COUNCIL TAX:                   | BAND F FENLAND DISTRICT COUNCIL                                                                                                                                                                                                                                                                                                                                                                                                                                                                                                                                                                                          |
|--------------------------------|--------------------------------------------------------------------------------------------------------------------------------------------------------------------------------------------------------------------------------------------------------------------------------------------------------------------------------------------------------------------------------------------------------------------------------------------------------------------------------------------------------------------------------------------------------------------------------------------------------------------------|
| HOW TO GET THERE:              | From the Wisbech office turn right on to the A1101 dual carriageway Downham Market Road. Follow the road for about 1.4 miles then fork right at the China Rose, signal Elm & Friday Bridge. Follow the road into the village, after passing the school on the left-hand side turn first left into Gosmoor Lane. The property is on the left-hand side.                                                                                                                                                                                                                                                                   |
| THE ACCOMMODATION:             | (Dimensions given are approximate only)                                                                                                                                                                                                                                                                                                                                                                                                                                                                                                                                                                                  |
| ENTRANCE LOBBY:                | With hardwood laminate floor, built in cloaks cupboard.                                                                                                                                                                                                                                                                                                                                                                                                                                                                                                                                                                  |
| ENTRANCE HALL:                 | With hardwood laminate floor, stairway off.                                                                                                                                                                                                                                                                                                                                                                                                                                                                                                                                                                              |
| LOUNGE/DINER:                  | 32' (max) x 12' (max) With feature fire surround enclosing a log burning stove.                                                                                                                                                                                                                                                                                                                                                                                                                                                                                                                                          |
| GARDEN ROOM:                   | 12' 5" (max) x 9' 4" (max) With laminate floor, French doors to conservatory.                                                                                                                                                                                                                                                                                                                                                                                                                                                                                                                                            |
| FITTED KITCHEN/BREAKFAST ROOM: |                                                                                                                                                                                                                                                                                                                                                                                                                                                                                                                                                                                                                          |
|                                | 17' 1" (max) x 12' 1" (max) With built in dishwasher, built in electric double oven, built in microwave, fitted double larder cupboard, plinth lighting, preparation surfaces with drawers & cupboards under and concealed lighting over, part tiled walls, hardwood laminate floor, inset stainless steel single drainer 1 ½ bowl sink unit with mixer tap & cupboards under, range of wall cupboards, built in electric hob, electric hob hood, peninsular breakfast bar with cupboards under, space/plumbing for American style fridge/freezer, cupboard housing Logic gas fired wall mounted central heating boiler. |
| GROUND FLOOR CLOAK RO          | <b>DOM/W.C.:</b><br>With low level W.C., hand wash basin with tiled splash back, heated towel rail, hardwood laminate floor.                                                                                                                                                                                                                                                                                                                                                                                                                                                                                             |
| <b>INNER LOBBY:</b>            | With built in linen cupboard.                                                                                                                                                                                                                                                                                                                                                                                                                                                                                                                                                                                            |
| UTILITY:                       | 12' 2" (max) x 7' 4" (max) With hardwood laminate floor, work top with space/plumbing under for washing machine and space/vent for tumble dryer                                                                                                                                                                                                                                                                                                                                                                                                                                                                          |
| UPVC CONSERVATORY:             | 10' (max) x 9' 8" (max) With tiled floor with under floor heating, double glazed French doors to rear garden.                                                                                                                                                                                                                                                                                                                                                                                                                                                                                                            |
| FIRST FLOOR:                   |                                                                                                                                                                                                                                                                                                                                                                                                                                                                                                                                                                                                                          |
| LANDING:                       | With built in double airing cupboard housing hot water cylinder with immersion heater, French doors to 'Juliet balcony'.                                                                                                                                                                                                                                                                                                                                                                                                                                                                                                 |
| BATHROOM/W.C.:                 | With freestanding roll top claw foot bath with mixer tap & shower attachment, low level w.c., pedestal wash basin, part tiled walls, heated towel rail.                                                                                                                                                                                                                                                                                                                                                                                                                                                                  |
| BEDROOM NO 1:                  | 17' 1" (max) x 12' 4" (max) With double glazed French doors to Juliet Balcony, range of built in wardrobe/cupboards.                                                                                                                                                                                                                                                                                                                                                                                                                                                                                                     |
| EN SUITE BATHROOM/SHO          | WER ROOM/W.C.:<br>With hand wash basin, low level w.c., tiled & screened shower cubicle with thermostatic<br>shower.                                                                                                                                                                                                                                                                                                                                                                                                                                                                                                     |
| <b>BEDROOM NO 2:</b>           | 13' 6" (max) x 11' 11" (max).                                                                                                                                                                                                                                                                                                                                                                                                                                                                                                                                                                                            |
| <b>BEDROOM NO 3:</b>           | 12' 2" (max) x 11' (max) With built in wardrobe/cupboard.                                                                                                                                                                                                                                                                                                                                                                                                                                                                                                                                                                |
| <b>BEDROOM NO 4:</b>           | 12' 2" (max) x 10' (max) With built in wardrobe/cupboard.                                                                                                                                                                                                                                                                                                                                                                                                                                                                                                                                                                |
| <b>BEDROOM NO 5:</b>           | 12' 1" (max) x 8' 9" (max) 'L' shaped.                                                                                                                                                                                                                                                                                                                                                                                                                                                                                                                                                                                   |