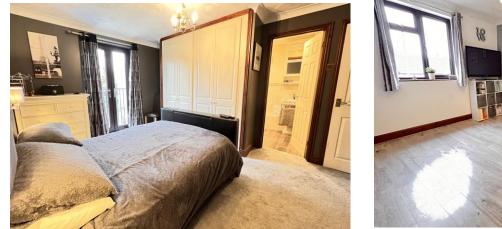

# SELLING? FREE, FREE, VALUATIONS!

| COUNCIL TAX:                   | BAND F FENLAND DISTRICT COUNCIL                                                                                                                                                                                                                                                                                                                                                                                                                                                                                                                                                                                          |
|--------------------------------|--------------------------------------------------------------------------------------------------------------------------------------------------------------------------------------------------------------------------------------------------------------------------------------------------------------------------------------------------------------------------------------------------------------------------------------------------------------------------------------------------------------------------------------------------------------------------------------------------------------------------|
| HOW TO GET THERE:              | From the Wisbech office turn right on to the A1101 dual carriageway Downham Market Road. Follow the road for about 1.4 miles then fork right at the China Rose, signal Elm & Friday Bridge. Follow the road into the village, after passing the school on the left-hand side turn first left into Gosmoor Lane. The property is on the left-hand side.                                                                                                                                                                                                                                                                   |
| THE ACCOMMODATION:             | (Dimensions given are approximate only)                                                                                                                                                                                                                                                                                                                                                                                                                                                                                                                                                                                  |
| ENTRANCE LOBBY:                | With hardwood laminate floor, built in cloaks cupboard.                                                                                                                                                                                                                                                                                                                                                                                                                                                                                                                                                                  |
| ENTRANCE HALL:                 | With hardwood laminate floor, stairway off.                                                                                                                                                                                                                                                                                                                                                                                                                                                                                                                                                                              |
| LOUNGE/DINER:                  | 32' (max) x 12' (max) With feature fire surround enclosing a log burning stove.                                                                                                                                                                                                                                                                                                                                                                                                                                                                                                                                          |
| GARDEN ROOM:                   | 12' 5" (max) x 9' 4" (max) With laminate floor, French doors to conservatory.                                                                                                                                                                                                                                                                                                                                                                                                                                                                                                                                            |
| FITTED KITCHEN/BREAKFAST ROOM: |                                                                                                                                                                                                                                                                                                                                                                                                                                                                                                                                                                                                                          |
|                                | 17' 1" (max) x 12' 1" (max) With built in dishwasher, built in electric double oven, built in microwave, fitted double larder cupboard, plinth lighting, preparation surfaces with drawers & cupboards under and concealed lighting over, part tiled walls, hardwood laminate floor, inset stainless steel single drainer 1 ½ bowl sink unit with mixer tap & cupboards under, range of wall cupboards, built in electric hob, electric hob hood, peninsular breakfast bar with cupboards under, space/plumbing for American style fridge/freezer, cupboard housing Logic gas fired wall mounted central heating boiler. |
| GROUND FLOOR CLOAK RO          | <b>DOM/W.C.:</b><br>With low level W.C., hand wash basin with tiled splash back, heated towel rail, hardwood laminate floor.                                                                                                                                                                                                                                                                                                                                                                                                                                                                                             |
| <b>INNER LOBBY:</b>            | With built in linen cupboard.                                                                                                                                                                                                                                                                                                                                                                                                                                                                                                                                                                                            |
| UTILITY:                       | 12' 2" (max) x 7' 4" (max) With hardwood laminate floor, work top with space/plumbing under for washing machine and space/vent for tumble dryer                                                                                                                                                                                                                                                                                                                                                                                                                                                                          |
| UPVC CONSERVATORY:             | 10' (max) x 9' 8" (max) With tiled floor with under floor heating, double glazed French doors to rear garden.                                                                                                                                                                                                                                                                                                                                                                                                                                                                                                            |
| FIRST FLOOR:                   |                                                                                                                                                                                                                                                                                                                                                                                                                                                                                                                                                                                                                          |
| LANDING:                       | With built in double airing cupboard housing hot water cylinder with immersion heater, French doors to 'Juliet balcony'.                                                                                                                                                                                                                                                                                                                                                                                                                                                                                                 |
| BATHROOM/W.C.:                 | With freestanding roll top claw foot bath with mixer tap & shower attachment, low level w.c., pedestal wash basin, part tiled walls, heated towel rail.                                                                                                                                                                                                                                                                                                                                                                                                                                                                  |
| BEDROOM NO 1:                  | 17' 1" (max) x 12' 4" (max) With double glazed French doors to Juliet Balcony, range of built in wardrobe/cupboards.                                                                                                                                                                                                                                                                                                                                                                                                                                                                                                     |
| EN SUITE BATHROOM/SHO          | WER ROOM/W.C.:<br>With hand wash basin, low level w.c., tiled & screened shower cubicle with thermostatic<br>shower.                                                                                                                                                                                                                                                                                                                                                                                                                                                                                                     |
| <b>BEDROOM NO 2:</b>           | 13' 6" (max) x 11' 11" (max).                                                                                                                                                                                                                                                                                                                                                                                                                                                                                                                                                                                            |
| <b>BEDROOM NO 3:</b>           | 12' 2" (max) x 11' (max) With built in wardrobe/cupboard.                                                                                                                                                                                                                                                                                                                                                                                                                                                                                                                                                                |
| <b>BEDROOM NO 4:</b>           | 12' 2" (max) x 10' (max) With built in wardrobe/cupboard.                                                                                                                                                                                                                                                                                                                                                                                                                                                                                                                                                                |
| <b>BEDROOM NO 5:</b>           | 12' 1" (max) x 8' 9" (max) 'L' shaped.                                                                                                                                                                                                                                                                                                                                                                                                                                                                                                                                                                                   |