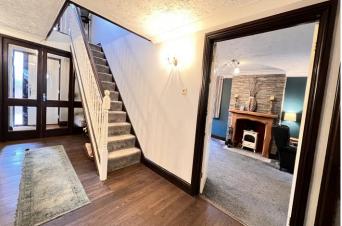

# SELLING? FREE, FREE, VALUATIONS!

| COUNCIL TAX:                   | BAND F FENLAND DISTRICT COUNCIL                                                                                                                                                                                                                                                                                                                                                                                                                                                                                                                                                                                          |
|--------------------------------|--------------------------------------------------------------------------------------------------------------------------------------------------------------------------------------------------------------------------------------------------------------------------------------------------------------------------------------------------------------------------------------------------------------------------------------------------------------------------------------------------------------------------------------------------------------------------------------------------------------------------|
| HOW TO GET THERE:              | From the Wisbech office turn right on to the A1101 dual carriageway Downham Market Road. Follow the road for about 1.4 miles then fork right at the China Rose, signal Elm & Friday Bridge. Follow the road into the village, after passing the school on the left-hand side turn first left into Gosmoor Lane. The property is on the left-hand side.                                                                                                                                                                                                                                                                   |
| THE ACCOMMODATION:             | (Dimensions given are approximate only)                                                                                                                                                                                                                                                                                                                                                                                                                                                                                                                                                                                  |
| ENTRANCE LOBBY:                | With hardwood laminate floor, built in cloaks cupboard.                                                                                                                                                                                                                                                                                                                                                                                                                                                                                                                                                                  |
| ENTRANCE HALL:                 | With hardwood laminate floor, stairway off.                                                                                                                                                                                                                                                                                                                                                                                                                                                                                                                                                                              |
| LOUNGE/DINER:                  | 32' (max) x 12' (max) With feature fire surround enclosing a log burning stove.                                                                                                                                                                                                                                                                                                                                                                                                                                                                                                                                          |
| GARDEN ROOM:                   | 12' 5" (max) x 9' 4" (max) With laminate floor, French doors to conservatory.                                                                                                                                                                                                                                                                                                                                                                                                                                                                                                                                            |
| FITTED KITCHEN/BREAKFAST ROOM: |                                                                                                                                                                                                                                                                                                                                                                                                                                                                                                                                                                                                                          |
|                                | 17' 1" (max) x 12' 1" (max) With built in dishwasher, built in electric double oven, built in microwave, fitted double larder cupboard, plinth lighting, preparation surfaces with drawers & cupboards under and concealed lighting over, part tiled walls, hardwood laminate floor, inset stainless steel single drainer 1 ½ bowl sink unit with mixer tap & cupboards under, range of wall cupboards, built in electric hob, electric hob hood, peninsular breakfast bar with cupboards under, space/plumbing for American style fridge/freezer, cupboard housing Logic gas fired wall mounted central heating boiler. |
| GROUND FLOOR CLOAK RO          | <b>DOM/W.C.:</b><br>With low level W.C., hand wash basin with tiled splash back, heated towel rail, hardwood laminate floor.                                                                                                                                                                                                                                                                                                                                                                                                                                                                                             |
| <b>INNER LOBBY:</b>            | With built in linen cupboard.                                                                                                                                                                                                                                                                                                                                                                                                                                                                                                                                                                                            |
| UTILITY:                       | 12' 2" (max) x 7' 4" (max) With hardwood laminate floor, work top with space/plumbing under for washing machine and space/vent for tumble dryer                                                                                                                                                                                                                                                                                                                                                                                                                                                                          |
| UPVC CONSERVATORY:             | 10' (max) x 9' 8" (max) With tiled floor with under floor heating, double glazed French doors to rear garden.                                                                                                                                                                                                                                                                                                                                                                                                                                                                                                            |
| FIRST FLOOR:                   |                                                                                                                                                                                                                                                                                                                                                                                                                                                                                                                                                                                                                          |
| LANDING:                       | With built in double airing cupboard housing hot water cylinder with immersion heater, French doors to 'Juliet balcony'.                                                                                                                                                                                                                                                                                                                                                                                                                                                                                                 |
| BATHROOM/W.C.:                 | With freestanding roll top claw foot bath with mixer tap & shower attachment, low level w.c., pedestal wash basin, part tiled walls, heated towel rail.                                                                                                                                                                                                                                                                                                                                                                                                                                                                  |
| BEDROOM NO 1:                  | 17' 1" (max) x 12' 4" (max) With double glazed French doors to Juliet Balcony, range of built in wardrobe/cupboards.                                                                                                                                                                                                                                                                                                                                                                                                                                                                                                     |
| EN SUITE BATHROOM/SHO          | WER ROOM/W.C.:<br>With hand wash basin, low level w.c., tiled & screened shower cubicle with thermostatic<br>shower.                                                                                                                                                                                                                                                                                                                                                                                                                                                                                                     |
| <b>BEDROOM NO 2:</b>           | 13' 6" (max) x 11' 11" (max).                                                                                                                                                                                                                                                                                                                                                                                                                                                                                                                                                                                            |
| <b>BEDROOM NO 3:</b>           | 12' 2" (max) x 11' (max) With built in wardrobe/cupboard.                                                                                                                                                                                                                                                                                                                                                                                                                                                                                                                                                                |
| <b>BEDROOM NO 4:</b>           | 12' 2" (max) x 10' (max) With built in wardrobe/cupboard.                                                                                                                                                                                                                                                                                                                                                                                                                                                                                                                                                                |
| <b>BEDROOM NO 5:</b>           | 12' 1" (max) x 8' 9" (max) 'L' shaped.                                                                                                                                                                                                                                                                                                                                                                                                                                                                                                                                                                                   |