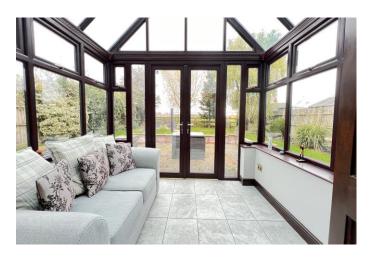

# SELLING? FREE, FREE, VALUATIONS!

| COUNCIL TAX:                   | BAND F FENLAND DISTRICT COUNCIL                                                                                                                                                                                                                                                                                                                                                                                                                                                                                                                                                                                          |
|--------------------------------|--------------------------------------------------------------------------------------------------------------------------------------------------------------------------------------------------------------------------------------------------------------------------------------------------------------------------------------------------------------------------------------------------------------------------------------------------------------------------------------------------------------------------------------------------------------------------------------------------------------------------|
| HOW TO GET THERE:              | From the Wisbech office turn right on to the A1101 dual carriageway Downham Market Road. Follow the road for about 1.4 miles then fork right at the China Rose, signal Elm & Friday Bridge. Follow the road into the village, after passing the school on the left-hand side turn first left into Gosmoor Lane. The property is on the left-hand side.                                                                                                                                                                                                                                                                   |
| THE ACCOMMODATION:             | (Dimensions given are approximate only)                                                                                                                                                                                                                                                                                                                                                                                                                                                                                                                                                                                  |
| ENTRANCE LOBBY:                | With hardwood laminate floor, built in cloaks cupboard.                                                                                                                                                                                                                                                                                                                                                                                                                                                                                                                                                                  |
| ENTRANCE HALL:                 | With hardwood laminate floor, stairway off.                                                                                                                                                                                                                                                                                                                                                                                                                                                                                                                                                                              |
| LOUNGE/DINER:                  | 32' (max) x 12' (max) With feature fire surround enclosing a log burning stove.                                                                                                                                                                                                                                                                                                                                                                                                                                                                                                                                          |
| GARDEN ROOM:                   | 12' 5" (max) x 9' 4" (max) With laminate floor, French doors to conservatory.                                                                                                                                                                                                                                                                                                                                                                                                                                                                                                                                            |
| FITTED KITCHEN/BREAKFAST ROOM: |                                                                                                                                                                                                                                                                                                                                                                                                                                                                                                                                                                                                                          |
|                                | 17' 1" (max) x 12' 1" (max) With built in dishwasher, built in electric double oven, built in microwave, fitted double larder cupboard, plinth lighting, preparation surfaces with drawers & cupboards under and concealed lighting over, part tiled walls, hardwood laminate floor, inset stainless steel single drainer 1 ½ bowl sink unit with mixer tap & cupboards under, range of wall cupboards, built in electric hob, electric hob hood, peninsular breakfast bar with cupboards under, space/plumbing for American style fridge/freezer, cupboard housing Logic gas fired wall mounted central heating boiler. |
| GROUND FLOOR CLOAK RO          | <b>DOM/W.C.:</b><br>With low level W.C., hand wash basin with tiled splash back, heated towel rail, hardwood laminate floor.                                                                                                                                                                                                                                                                                                                                                                                                                                                                                             |
| <b>INNER LOBBY:</b>            | With built in linen cupboard.                                                                                                                                                                                                                                                                                                                                                                                                                                                                                                                                                                                            |
| UTILITY:                       | 12' 2" (max) x 7' 4" (max) With hardwood laminate floor, work top with space/plumbing under for washing machine and space/vent for tumble dryer                                                                                                                                                                                                                                                                                                                                                                                                                                                                          |
| UPVC CONSERVATORY:             | 10' (max) x 9' 8" (max) With tiled floor with under floor heating, double glazed French doors to rear garden.                                                                                                                                                                                                                                                                                                                                                                                                                                                                                                            |
| FIRST FLOOR:                   |                                                                                                                                                                                                                                                                                                                                                                                                                                                                                                                                                                                                                          |
| LANDING:                       | With built in double airing cupboard housing hot water cylinder with immersion heater, French doors to 'Juliet balcony'.                                                                                                                                                                                                                                                                                                                                                                                                                                                                                                 |
| BATHROOM/W.C.:                 | With freestanding roll top claw foot bath with mixer tap & shower attachment, low level w.c., pedestal wash basin, part tiled walls, heated towel rail.                                                                                                                                                                                                                                                                                                                                                                                                                                                                  |
| BEDROOM NO 1:                  | 17' 1" (max) x 12' 4" (max) With double glazed French doors to Juliet Balcony, range of built in wardrobe/cupboards.                                                                                                                                                                                                                                                                                                                                                                                                                                                                                                     |
| EN SUITE BATHROOM/SHO          | WER ROOM/W.C.:<br>With hand wash basin, low level w.c., tiled & screened shower cubicle with thermostatic<br>shower.                                                                                                                                                                                                                                                                                                                                                                                                                                                                                                     |
| <b>BEDROOM NO 2:</b>           | 13' 6" (max) x 11' 11" (max).                                                                                                                                                                                                                                                                                                                                                                                                                                                                                                                                                                                            |
| <b>BEDROOM NO 3:</b>           | 12' 2" (max) x 11' (max) With built in wardrobe/cupboard.                                                                                                                                                                                                                                                                                                                                                                                                                                                                                                                                                                |
| <b>BEDROOM NO 4:</b>           | 12' 2" (max) x 10' (max) With built in wardrobe/cupboard.                                                                                                                                                                                                                                                                                                                                                                                                                                                                                                                                                                |
| <b>BEDROOM NO 5:</b>           | 12' 1" (max) x 8' 9" (max) 'L' shaped.                                                                                                                                                                                                                                                                                                                                                                                                                                                                                                                                                                                   |