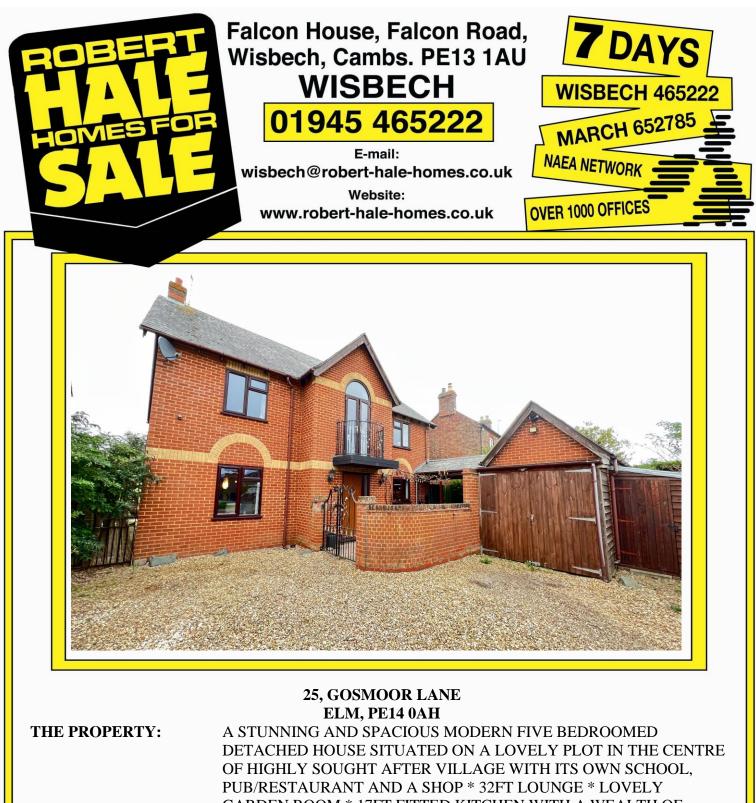

OF HIGHLY SOUGHT AFTER VILLAGE WITH ITS OWN SCHOOL, PUB/RESTAURANT AND A SHOP \* 32FT LOUNGE \* LOVELY GARDEN ROOM \* 17FT FITTED KITCHEN WITH A WEALTH OF APPLIANCES \* CONSERVATORY \* 17FT MASTER BEDROOM WITH EN-SUITE \* DOUBLE GARAGE <u>PLUS</u> MULTI-VEHICLE OFF ROAD PARKING \* GAS FIRED CENTRAL HEATING AND DOUBLE GLAZING \* MUST BE VIEWED TO BE FULLY APPRECIATED! DON'T DELAY MAKE AN APPOINMENT NOW!

**EPC BAND E** 

**THE PRICE:** 

£425,000

FREEHOLD

**REF.8892** 

# SELLING? FREE, FREE, VALUATIONS!

| COUNCIL TAX:                   | BAND F FENLAND DISTRICT COUNCIL                                                                                                                                                                                                                                                                                                                                                                                                                                                                                                                                                                                          |
|--------------------------------|--------------------------------------------------------------------------------------------------------------------------------------------------------------------------------------------------------------------------------------------------------------------------------------------------------------------------------------------------------------------------------------------------------------------------------------------------------------------------------------------------------------------------------------------------------------------------------------------------------------------------|
| HOW TO GET THERE:              | From the Wisbech office turn right on to the A1101 dual carriageway Downham Market Road. Follow the road for about 1.4 miles then fork right at the China Rose, signal Elm & Friday Bridge. Follow the road into the village, after passing the school on the left-hand side turn first left into Gosmoor Lane. The property is on the left-hand side.                                                                                                                                                                                                                                                                   |
| THE ACCOMMODATION:             | (Dimensions given are approximate only)                                                                                                                                                                                                                                                                                                                                                                                                                                                                                                                                                                                  |
| ENTRANCE LOBBY:                | With hardwood laminate floor, built in cloaks cupboard.                                                                                                                                                                                                                                                                                                                                                                                                                                                                                                                                                                  |
| ENTRANCE HALL:                 | With hardwood laminate floor, stairway off.                                                                                                                                                                                                                                                                                                                                                                                                                                                                                                                                                                              |
| LOUNGE/DINER:                  | 32' (max) x 12' (max) With feature fire surround enclosing a log burning stove.                                                                                                                                                                                                                                                                                                                                                                                                                                                                                                                                          |
| GARDEN ROOM:                   | 12' 5" (max) x 9' 4" (max) With laminate floor, French doors to conservatory.                                                                                                                                                                                                                                                                                                                                                                                                                                                                                                                                            |
| FITTED KITCHEN/BREAKFAST ROOM: |                                                                                                                                                                                                                                                                                                                                                                                                                                                                                                                                                                                                                          |
|                                | 17' 1" (max) x 12' 1" (max) With built in dishwasher, built in electric double oven, built in microwave, fitted double larder cupboard, plinth lighting, preparation surfaces with drawers & cupboards under and concealed lighting over, part tiled walls, hardwood laminate floor, inset stainless steel single drainer 1 ½ bowl sink unit with mixer tap & cupboards under, range of wall cupboards, built in electric hob, electric hob hood, peninsular breakfast bar with cupboards under, space/plumbing for American style fridge/freezer, cupboard housing Logic gas fired wall mounted central heating boiler. |
| GROUND FLOOR CLOAK RO          | <b>DOM/W.C.:</b><br>With low level W.C., hand wash basin with tiled splash back, heated towel rail, hardwood laminate floor.                                                                                                                                                                                                                                                                                                                                                                                                                                                                                             |
| <b>INNER LOBBY:</b>            | With built in linen cupboard.                                                                                                                                                                                                                                                                                                                                                                                                                                                                                                                                                                                            |
| UTILITY:                       | 12' 2" (max) x 7' 4" (max) With hardwood laminate floor, work top with space/plumbing under for washing machine and space/vent for tumble dryer                                                                                                                                                                                                                                                                                                                                                                                                                                                                          |
| UPVC CONSERVATORY:             | 10' (max) x 9' 8" (max) With tiled floor with under floor heating, double glazed French doors to rear garden.                                                                                                                                                                                                                                                                                                                                                                                                                                                                                                            |
| FIRST FLOOR:                   |                                                                                                                                                                                                                                                                                                                                                                                                                                                                                                                                                                                                                          |
| LANDING:                       | With built in double airing cupboard housing hot water cylinder with immersion heater, French doors to 'Juliet balcony'.                                                                                                                                                                                                                                                                                                                                                                                                                                                                                                 |
| BATHROOM/W.C.:                 | With freestanding roll top claw foot bath with mixer tap & shower attachment, low level w.c., pedestal wash basin, part tiled walls, heated towel rail.                                                                                                                                                                                                                                                                                                                                                                                                                                                                  |
| BEDROOM NO 1:                  | 17' 1" (max) x 12' 4" (max) With double glazed French doors to Juliet Balcony, range of built in wardrobe/cupboards.                                                                                                                                                                                                                                                                                                                                                                                                                                                                                                     |
| EN SUITE BATHROOM/SHO          | WER ROOM/W.C.:<br>With hand wash basin, low level w.c., tiled & screened shower cubicle with thermostatic<br>shower.                                                                                                                                                                                                                                                                                                                                                                                                                                                                                                     |
| <b>BEDROOM NO 2:</b>           | 13' 6" (max) x 11' 11" (max).                                                                                                                                                                                                                                                                                                                                                                                                                                                                                                                                                                                            |
| <b>BEDROOM NO 3:</b>           | 12' 2" (max) x 11' (max) With built in wardrobe/cupboard.                                                                                                                                                                                                                                                                                                                                                                                                                                                                                                                                                                |
| <b>BEDROOM NO 4:</b>           | 12' 2" (max) x 10' (max) With built in wardrobe/cupboard.                                                                                                                                                                                                                                                                                                                                                                                                                                                                                                                                                                |
| <b>BEDROOM NO 5:</b>           | 12' 1" (max) x 8' 9" (max) 'L' shaped.                                                                                                                                                                                                                                                                                                                                                                                                                                                                                                                                                                                   |