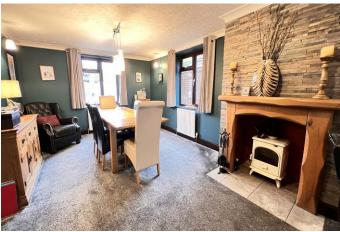

# SELLING? FREE, FREE, VALUATIONS!

| COUNCIL TAX:                   | BAND F FENLAND DISTRICT COUNCIL                                                                                                                                                                                                                                                                                                                                                                                                                                                                                                                                                                                          |
|--------------------------------|--------------------------------------------------------------------------------------------------------------------------------------------------------------------------------------------------------------------------------------------------------------------------------------------------------------------------------------------------------------------------------------------------------------------------------------------------------------------------------------------------------------------------------------------------------------------------------------------------------------------------|
| HOW TO GET THERE:              | From the Wisbech office turn right on to the A1101 dual carriageway Downham Market Road. Follow the road for about 1.4 miles then fork right at the China Rose, signal Elm & Friday Bridge. Follow the road into the village, after passing the school on the left-hand side turn first left into Gosmoor Lane. The property is on the left-hand side.                                                                                                                                                                                                                                                                   |
| THE ACCOMMODATION:             | (Dimensions given are approximate only)                                                                                                                                                                                                                                                                                                                                                                                                                                                                                                                                                                                  |
| ENTRANCE LOBBY:                | With hardwood laminate floor, built in cloaks cupboard.                                                                                                                                                                                                                                                                                                                                                                                                                                                                                                                                                                  |
| ENTRANCE HALL:                 | With hardwood laminate floor, stairway off.                                                                                                                                                                                                                                                                                                                                                                                                                                                                                                                                                                              |
| LOUNGE/DINER:                  | 32' (max) x 12' (max) With feature fire surround enclosing a log burning stove.                                                                                                                                                                                                                                                                                                                                                                                                                                                                                                                                          |
| GARDEN ROOM:                   | 12' 5" (max) x 9' 4" (max) With laminate floor, French doors to conservatory.                                                                                                                                                                                                                                                                                                                                                                                                                                                                                                                                            |
| FITTED KITCHEN/BREAKFAST ROOM: |                                                                                                                                                                                                                                                                                                                                                                                                                                                                                                                                                                                                                          |
|                                | 17' 1" (max) x 12' 1" (max) With built in dishwasher, built in electric double oven, built in microwave, fitted double larder cupboard, plinth lighting, preparation surfaces with drawers & cupboards under and concealed lighting over, part tiled walls, hardwood laminate floor, inset stainless steel single drainer 1 ½ bowl sink unit with mixer tap & cupboards under, range of wall cupboards, built in electric hob, electric hob hood, peninsular breakfast bar with cupboards under, space/plumbing for American style fridge/freezer, cupboard housing Logic gas fired wall mounted central heating boiler. |
| GROUND FLOOR CLOAK RO          | <b>DOM/W.C.:</b><br>With low level W.C., hand wash basin with tiled splash back, heated towel rail, hardwood laminate floor.                                                                                                                                                                                                                                                                                                                                                                                                                                                                                             |
| <b>INNER LOBBY:</b>            | With built in linen cupboard.                                                                                                                                                                                                                                                                                                                                                                                                                                                                                                                                                                                            |
| UTILITY:                       | 12' 2" (max) x 7' 4" (max) With hardwood laminate floor, work top with space/plumbing under for washing machine and space/vent for tumble dryer                                                                                                                                                                                                                                                                                                                                                                                                                                                                          |
| UPVC CONSERVATORY:             | 10' (max) x 9' 8" (max) With tiled floor with under floor heating, double glazed French doors to rear garden.                                                                                                                                                                                                                                                                                                                                                                                                                                                                                                            |
| FIRST FLOOR:                   |                                                                                                                                                                                                                                                                                                                                                                                                                                                                                                                                                                                                                          |
| LANDING:                       | With built in double airing cupboard housing hot water cylinder with immersion heater, French doors to 'Juliet balcony'.                                                                                                                                                                                                                                                                                                                                                                                                                                                                                                 |
| BATHROOM/W.C.:                 | With freestanding roll top claw foot bath with mixer tap & shower attachment, low level w.c., pedestal wash basin, part tiled walls, heated towel rail.                                                                                                                                                                                                                                                                                                                                                                                                                                                                  |
| BEDROOM NO 1:                  | 17' 1" (max) x 12' 4" (max) With double glazed French doors to Juliet Balcony, range of built in wardrobe/cupboards.                                                                                                                                                                                                                                                                                                                                                                                                                                                                                                     |
| EN SUITE BATHROOM/SHO          | WER ROOM/W.C.:<br>With hand wash basin, low level w.c., tiled & screened shower cubicle with thermostatic<br>shower.                                                                                                                                                                                                                                                                                                                                                                                                                                                                                                     |
| <b>BEDROOM NO 2:</b>           | 13' 6" (max) x 11' 11" (max).                                                                                                                                                                                                                                                                                                                                                                                                                                                                                                                                                                                            |
| <b>BEDROOM NO 3:</b>           | 12' 2" (max) x 11' (max) With built in wardrobe/cupboard.                                                                                                                                                                                                                                                                                                                                                                                                                                                                                                                                                                |
| <b>BEDROOM NO 4:</b>           | 12' 2" (max) x 10' (max) With built in wardrobe/cupboard.                                                                                                                                                                                                                                                                                                                                                                                                                                                                                                                                                                |
| <b>BEDROOM NO 5:</b>           | 12' 1" (max) x 8' 9" (max) 'L' shaped.                                                                                                                                                                                                                                                                                                                                                                                                                                                                                                                                                                                   |