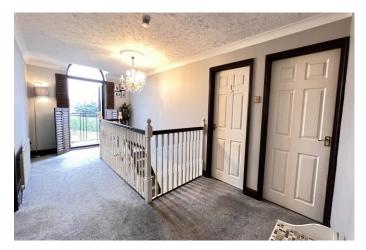

# SELLING? FREE, FREE, VALUATIONS!

| COUNCIL TAX:                   | BAND F FENLAND DISTRICT COUNCIL                                                                                                                                                                                                                                                                                                                                                                                                                                                                                                                                                                                          |
|--------------------------------|--------------------------------------------------------------------------------------------------------------------------------------------------------------------------------------------------------------------------------------------------------------------------------------------------------------------------------------------------------------------------------------------------------------------------------------------------------------------------------------------------------------------------------------------------------------------------------------------------------------------------|
| HOW TO GET THERE:              | From the Wisbech office turn right on to the A1101 dual carriageway Downham Market Road. Follow the road for about 1.4 miles then fork right at the China Rose, signal Elm & Friday Bridge. Follow the road into the village, after passing the school on the left-hand side turn first left into Gosmoor Lane. The property is on the left-hand side.                                                                                                                                                                                                                                                                   |
| THE ACCOMMODATION:             | (Dimensions given are approximate only)                                                                                                                                                                                                                                                                                                                                                                                                                                                                                                                                                                                  |
| ENTRANCE LOBBY:                | With hardwood laminate floor, built in cloaks cupboard.                                                                                                                                                                                                                                                                                                                                                                                                                                                                                                                                                                  |
| ENTRANCE HALL:                 | With hardwood laminate floor, stairway off.                                                                                                                                                                                                                                                                                                                                                                                                                                                                                                                                                                              |
| LOUNGE/DINER:                  | 32' (max) x 12' (max) With feature fire surround enclosing a log burning stove.                                                                                                                                                                                                                                                                                                                                                                                                                                                                                                                                          |
| GARDEN ROOM:                   | 12' 5" (max) x 9' 4" (max) With laminate floor, French doors to conservatory.                                                                                                                                                                                                                                                                                                                                                                                                                                                                                                                                            |
| FITTED KITCHEN/BREAKFAST ROOM: |                                                                                                                                                                                                                                                                                                                                                                                                                                                                                                                                                                                                                          |
|                                | 17' 1" (max) x 12' 1" (max) With built in dishwasher, built in electric double oven, built in microwave, fitted double larder cupboard, plinth lighting, preparation surfaces with drawers & cupboards under and concealed lighting over, part tiled walls, hardwood laminate floor, inset stainless steel single drainer 1 ½ bowl sink unit with mixer tap & cupboards under, range of wall cupboards, built in electric hob, electric hob hood, peninsular breakfast bar with cupboards under, space/plumbing for American style fridge/freezer, cupboard housing Logic gas fired wall mounted central heating boiler. |
| GROUND FLOOR CLOAK RO          | <b>DOM/W.C.:</b><br>With low level W.C., hand wash basin with tiled splash back, heated towel rail, hardwood laminate floor.                                                                                                                                                                                                                                                                                                                                                                                                                                                                                             |
| <b>INNER LOBBY:</b>            | With built in linen cupboard.                                                                                                                                                                                                                                                                                                                                                                                                                                                                                                                                                                                            |
| UTILITY:                       | 12' 2" (max) x 7' 4" (max) With hardwood laminate floor, work top with space/plumbing under for washing machine and space/vent for tumble dryer                                                                                                                                                                                                                                                                                                                                                                                                                                                                          |
| UPVC CONSERVATORY:             | 10' (max) x 9' 8" (max) With tiled floor with under floor heating, double glazed French doors to rear garden.                                                                                                                                                                                                                                                                                                                                                                                                                                                                                                            |
| FIRST FLOOR:                   |                                                                                                                                                                                                                                                                                                                                                                                                                                                                                                                                                                                                                          |
| LANDING:                       | With built in double airing cupboard housing hot water cylinder with immersion heater, French doors to 'Juliet balcony'.                                                                                                                                                                                                                                                                                                                                                                                                                                                                                                 |
| BATHROOM/W.C.:                 | With freestanding roll top claw foot bath with mixer tap & shower attachment, low level w.c., pedestal wash basin, part tiled walls, heated towel rail.                                                                                                                                                                                                                                                                                                                                                                                                                                                                  |
| BEDROOM NO 1:                  | 17' 1" (max) x 12' 4" (max) With double glazed French doors to Juliet Balcony, range of built in wardrobe/cupboards.                                                                                                                                                                                                                                                                                                                                                                                                                                                                                                     |
| EN SUITE BATHROOM/SHO          | WER ROOM/W.C.:<br>With hand wash basin, low level w.c., tiled & screened shower cubicle with thermostatic<br>shower.                                                                                                                                                                                                                                                                                                                                                                                                                                                                                                     |
| <b>BEDROOM NO 2:</b>           | 13' 6" (max) x 11' 11" (max).                                                                                                                                                                                                                                                                                                                                                                                                                                                                                                                                                                                            |
| <b>BEDROOM NO 3:</b>           | 12' 2" (max) x 11' (max) With built in wardrobe/cupboard.                                                                                                                                                                                                                                                                                                                                                                                                                                                                                                                                                                |
| <b>BEDROOM NO 4:</b>           | 12' 2" (max) x 10' (max) With built in wardrobe/cupboard.                                                                                                                                                                                                                                                                                                                                                                                                                                                                                                                                                                |
| <b>BEDROOM NO 5:</b>           | 12' 1" (max) x 8' 9" (max) 'L' shaped.                                                                                                                                                                                                                                                                                                                                                                                                                                                                                                                                                                                   |