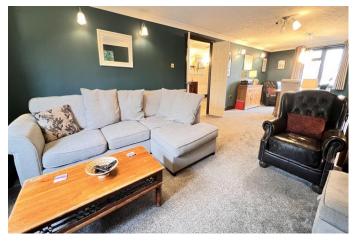

# SELLING? FREE, FREE, VALUATIONS!

| COUNCIL TAX:                   | BAND F FENLAND DISTRICT COUNCIL                                                                                                                                                                                                                                                                                                                                                                                                                                                                                                                                                                                          |
|--------------------------------|--------------------------------------------------------------------------------------------------------------------------------------------------------------------------------------------------------------------------------------------------------------------------------------------------------------------------------------------------------------------------------------------------------------------------------------------------------------------------------------------------------------------------------------------------------------------------------------------------------------------------|
| HOW TO GET THERE:              | From the Wisbech office turn right on to the A1101 dual carriageway Downham Market Road. Follow the road for about 1.4 miles then fork right at the China Rose, signal Elm & Friday Bridge. Follow the road into the village, after passing the school on the left-hand side turn first left into Gosmoor Lane. The property is on the left-hand side.                                                                                                                                                                                                                                                                   |
| THE ACCOMMODATION:             | (Dimensions given are approximate only)                                                                                                                                                                                                                                                                                                                                                                                                                                                                                                                                                                                  |
| ENTRANCE LOBBY:                | With hardwood laminate floor, built in cloaks cupboard.                                                                                                                                                                                                                                                                                                                                                                                                                                                                                                                                                                  |
| ENTRANCE HALL:                 | With hardwood laminate floor, stairway off.                                                                                                                                                                                                                                                                                                                                                                                                                                                                                                                                                                              |
| LOUNGE/DINER:                  | 32' (max) x 12' (max) With feature fire surround enclosing a log burning stove.                                                                                                                                                                                                                                                                                                                                                                                                                                                                                                                                          |
| GARDEN ROOM:                   | 12' 5" (max) x 9' 4" (max) With laminate floor, French doors to conservatory.                                                                                                                                                                                                                                                                                                                                                                                                                                                                                                                                            |
| FITTED KITCHEN/BREAKFAST ROOM: |                                                                                                                                                                                                                                                                                                                                                                                                                                                                                                                                                                                                                          |
|                                | 17' 1" (max) x 12' 1" (max) With built in dishwasher, built in electric double oven, built in microwave, fitted double larder cupboard, plinth lighting, preparation surfaces with drawers & cupboards under and concealed lighting over, part tiled walls, hardwood laminate floor, inset stainless steel single drainer 1 ½ bowl sink unit with mixer tap & cupboards under, range of wall cupboards, built in electric hob, electric hob hood, peninsular breakfast bar with cupboards under, space/plumbing for American style fridge/freezer, cupboard housing Logic gas fired wall mounted central heating boiler. |
| GROUND FLOOR CLOAK RO          | <b>DOM/W.C.:</b><br>With low level W.C., hand wash basin with tiled splash back, heated towel rail, hardwood laminate floor.                                                                                                                                                                                                                                                                                                                                                                                                                                                                                             |
| <b>INNER LOBBY:</b>            | With built in linen cupboard.                                                                                                                                                                                                                                                                                                                                                                                                                                                                                                                                                                                            |
| UTILITY:                       | 12' 2" (max) x 7' 4" (max) With hardwood laminate floor, work top with space/plumbing under for washing machine and space/vent for tumble dryer                                                                                                                                                                                                                                                                                                                                                                                                                                                                          |
| UPVC CONSERVATORY:             | 10' (max) x 9' 8" (max) With tiled floor with under floor heating, double glazed French doors to rear garden.                                                                                                                                                                                                                                                                                                                                                                                                                                                                                                            |
| FIRST FLOOR:                   |                                                                                                                                                                                                                                                                                                                                                                                                                                                                                                                                                                                                                          |
| LANDING:                       | With built in double airing cupboard housing hot water cylinder with immersion heater, French doors to 'Juliet balcony'.                                                                                                                                                                                                                                                                                                                                                                                                                                                                                                 |
| BATHROOM/W.C.:                 | With freestanding roll top claw foot bath with mixer tap & shower attachment, low level w.c., pedestal wash basin, part tiled walls, heated towel rail.                                                                                                                                                                                                                                                                                                                                                                                                                                                                  |
| BEDROOM NO 1:                  | 17' 1" (max) x 12' 4" (max) With double glazed French doors to Juliet Balcony, range of built in wardrobe/cupboards.                                                                                                                                                                                                                                                                                                                                                                                                                                                                                                     |
| EN SUITE BATHROOM/SHO          | WER ROOM/W.C.:<br>With hand wash basin, low level w.c., tiled & screened shower cubicle with thermostatic<br>shower.                                                                                                                                                                                                                                                                                                                                                                                                                                                                                                     |
| <b>BEDROOM NO 2:</b>           | 13' 6" (max) x 11' 11" (max).                                                                                                                                                                                                                                                                                                                                                                                                                                                                                                                                                                                            |
| <b>BEDROOM NO 3:</b>           | 12' 2" (max) x 11' (max) With built in wardrobe/cupboard.                                                                                                                                                                                                                                                                                                                                                                                                                                                                                                                                                                |
| <b>BEDROOM NO 4:</b>           | 12' 2" (max) x 10' (max) With built in wardrobe/cupboard.                                                                                                                                                                                                                                                                                                                                                                                                                                                                                                                                                                |
| <b>BEDROOM NO 5:</b>           | 12' 1" (max) x 8' 9" (max) 'L' shaped.                                                                                                                                                                                                                                                                                                                                                                                                                                                                                                                                                                                   |