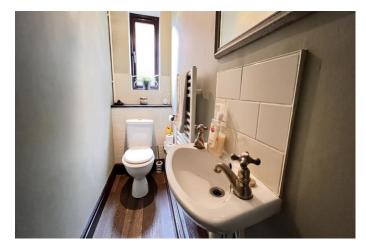

# SELLING? FREE, FREE, VALUATIONS!

| COUNCIL TAX:                   | BAND F FENLAND DISTRICT COUNCIL                                                                                                                                                                                                                                                                                                                                                                                                                                                                                                                                                                                          |
|--------------------------------|--------------------------------------------------------------------------------------------------------------------------------------------------------------------------------------------------------------------------------------------------------------------------------------------------------------------------------------------------------------------------------------------------------------------------------------------------------------------------------------------------------------------------------------------------------------------------------------------------------------------------|
| HOW TO GET THERE:              | From the Wisbech office turn right on to the A1101 dual carriageway Downham Market Road. Follow the road for about 1.4 miles then fork right at the China Rose, signal Elm & Friday Bridge. Follow the road into the village, after passing the school on the left-hand side turn first left into Gosmoor Lane. The property is on the left-hand side.                                                                                                                                                                                                                                                                   |
| THE ACCOMMODATION:             | (Dimensions given are approximate only)                                                                                                                                                                                                                                                                                                                                                                                                                                                                                                                                                                                  |
| ENTRANCE LOBBY:                | With hardwood laminate floor, built in cloaks cupboard.                                                                                                                                                                                                                                                                                                                                                                                                                                                                                                                                                                  |
| ENTRANCE HALL:                 | With hardwood laminate floor, stairway off.                                                                                                                                                                                                                                                                                                                                                                                                                                                                                                                                                                              |
| LOUNGE/DINER:                  | 32' (max) x 12' (max) With feature fire surround enclosing a log burning stove.                                                                                                                                                                                                                                                                                                                                                                                                                                                                                                                                          |
| GARDEN ROOM:                   | 12' 5" (max) x 9' 4" (max) With laminate floor, French doors to conservatory.                                                                                                                                                                                                                                                                                                                                                                                                                                                                                                                                            |
| FITTED KITCHEN/BREAKFAST ROOM: |                                                                                                                                                                                                                                                                                                                                                                                                                                                                                                                                                                                                                          |
|                                | 17' 1" (max) x 12' 1" (max) With built in dishwasher, built in electric double oven, built in microwave, fitted double larder cupboard, plinth lighting, preparation surfaces with drawers & cupboards under and concealed lighting over, part tiled walls, hardwood laminate floor, inset stainless steel single drainer 1 ½ bowl sink unit with mixer tap & cupboards under, range of wall cupboards, built in electric hob, electric hob hood, peninsular breakfast bar with cupboards under, space/plumbing for American style fridge/freezer, cupboard housing Logic gas fired wall mounted central heating boiler. |
| GROUND FLOOR CLOAK RO          | <b>DOM/W.C.:</b><br>With low level W.C., hand wash basin with tiled splash back, heated towel rail, hardwood laminate floor.                                                                                                                                                                                                                                                                                                                                                                                                                                                                                             |
| <b>INNER LOBBY:</b>            | With built in linen cupboard.                                                                                                                                                                                                                                                                                                                                                                                                                                                                                                                                                                                            |
| UTILITY:                       | 12' 2" (max) x 7' 4" (max) With hardwood laminate floor, work top with space/plumbing under for washing machine and space/vent for tumble dryer                                                                                                                                                                                                                                                                                                                                                                                                                                                                          |
| UPVC CONSERVATORY:             | 10' (max) x 9' 8" (max) With tiled floor with under floor heating, double glazed French doors to rear garden.                                                                                                                                                                                                                                                                                                                                                                                                                                                                                                            |
| FIRST FLOOR:                   |                                                                                                                                                                                                                                                                                                                                                                                                                                                                                                                                                                                                                          |
| LANDING:                       | With built in double airing cupboard housing hot water cylinder with immersion heater, French doors to 'Juliet balcony'.                                                                                                                                                                                                                                                                                                                                                                                                                                                                                                 |
| BATHROOM/W.C.:                 | With freestanding roll top claw foot bath with mixer tap & shower attachment, low level w.c., pedestal wash basin, part tiled walls, heated towel rail.                                                                                                                                                                                                                                                                                                                                                                                                                                                                  |
| BEDROOM NO 1:                  | 17' 1" (max) x 12' 4" (max) With double glazed French doors to Juliet Balcony, range of built in wardrobe/cupboards.                                                                                                                                                                                                                                                                                                                                                                                                                                                                                                     |
| EN SUITE BATHROOM/SHO          | WER ROOM/W.C.:<br>With hand wash basin, low level w.c., tiled & screened shower cubicle with thermostatic<br>shower.                                                                                                                                                                                                                                                                                                                                                                                                                                                                                                     |
| <b>BEDROOM NO 2:</b>           | 13' 6" (max) x 11' 11" (max).                                                                                                                                                                                                                                                                                                                                                                                                                                                                                                                                                                                            |
| <b>BEDROOM NO 3:</b>           | 12' 2" (max) x 11' (max) With built in wardrobe/cupboard.                                                                                                                                                                                                                                                                                                                                                                                                                                                                                                                                                                |
| <b>BEDROOM NO 4:</b>           | 12' 2" (max) x 10' (max) With built in wardrobe/cupboard.                                                                                                                                                                                                                                                                                                                                                                                                                                                                                                                                                                |
| <b>BEDROOM NO 5:</b>           | 12' 1" (max) x 8' 9" (max) 'L' shaped.                                                                                                                                                                                                                                                                                                                                                                                                                                                                                                                                                                                   |