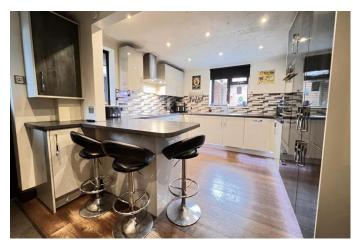

# SELLING? FREE, FREE, VALUATIONS!

| COUNCIL TAX:                   | BAND F FENLAND DISTRICT COUNCIL                                                                                                                                                                                                                                                                                                                                                                                                                                                                                                                                                                                          |
|--------------------------------|--------------------------------------------------------------------------------------------------------------------------------------------------------------------------------------------------------------------------------------------------------------------------------------------------------------------------------------------------------------------------------------------------------------------------------------------------------------------------------------------------------------------------------------------------------------------------------------------------------------------------|
| HOW TO GET THERE:              | From the Wisbech office turn right on to the A1101 dual carriageway Downham Market Road. Follow the road for about 1.4 miles then fork right at the China Rose, signal Elm & Friday Bridge. Follow the road into the village, after passing the school on the left-hand side turn first left into Gosmoor Lane. The property is on the left-hand side.                                                                                                                                                                                                                                                                   |
| THE ACCOMMODATION:             | (Dimensions given are approximate only)                                                                                                                                                                                                                                                                                                                                                                                                                                                                                                                                                                                  |
| ENTRANCE LOBBY:                | With hardwood laminate floor, built in cloaks cupboard.                                                                                                                                                                                                                                                                                                                                                                                                                                                                                                                                                                  |
| ENTRANCE HALL:                 | With hardwood laminate floor, stairway off.                                                                                                                                                                                                                                                                                                                                                                                                                                                                                                                                                                              |
| LOUNGE/DINER:                  | 32' (max) x 12' (max) With feature fire surround enclosing a log burning stove.                                                                                                                                                                                                                                                                                                                                                                                                                                                                                                                                          |
| GARDEN ROOM:                   | 12' 5" (max) x 9' 4" (max) With laminate floor, French doors to conservatory.                                                                                                                                                                                                                                                                                                                                                                                                                                                                                                                                            |
| FITTED KITCHEN/BREAKFAST ROOM: |                                                                                                                                                                                                                                                                                                                                                                                                                                                                                                                                                                                                                          |
|                                | 17' 1" (max) x 12' 1" (max) With built in dishwasher, built in electric double oven, built in microwave, fitted double larder cupboard, plinth lighting, preparation surfaces with drawers & cupboards under and concealed lighting over, part tiled walls, hardwood laminate floor, inset stainless steel single drainer 1 ½ bowl sink unit with mixer tap & cupboards under, range of wall cupboards, built in electric hob, electric hob hood, peninsular breakfast bar with cupboards under, space/plumbing for American style fridge/freezer, cupboard housing Logic gas fired wall mounted central heating boiler. |
| GROUND FLOOR CLOAK RO          | <b>DOM/W.C.:</b><br>With low level W.C., hand wash basin with tiled splash back, heated towel rail, hardwood laminate floor.                                                                                                                                                                                                                                                                                                                                                                                                                                                                                             |
| <b>INNER LOBBY:</b>            | With built in linen cupboard.                                                                                                                                                                                                                                                                                                                                                                                                                                                                                                                                                                                            |
| UTILITY:                       | 12' 2" (max) x 7' 4" (max) With hardwood laminate floor, work top with space/plumbing under for washing machine and space/vent for tumble dryer                                                                                                                                                                                                                                                                                                                                                                                                                                                                          |
| UPVC CONSERVATORY:             | 10' (max) x 9' 8" (max) With tiled floor with under floor heating, double glazed French doors to rear garden.                                                                                                                                                                                                                                                                                                                                                                                                                                                                                                            |
| FIRST FLOOR:                   |                                                                                                                                                                                                                                                                                                                                                                                                                                                                                                                                                                                                                          |
| LANDING:                       | With built in double airing cupboard housing hot water cylinder with immersion heater, French doors to 'Juliet balcony'.                                                                                                                                                                                                                                                                                                                                                                                                                                                                                                 |
| BATHROOM/W.C.:                 | With freestanding roll top claw foot bath with mixer tap & shower attachment, low level w.c., pedestal wash basin, part tiled walls, heated towel rail.                                                                                                                                                                                                                                                                                                                                                                                                                                                                  |
| BEDROOM NO 1:                  | 17' 1" (max) x 12' 4" (max) With double glazed French doors to Juliet Balcony, range of built in wardrobe/cupboards.                                                                                                                                                                                                                                                                                                                                                                                                                                                                                                     |
| EN SUITE BATHROOM/SHO          | WER ROOM/W.C.:<br>With hand wash basin, low level w.c., tiled & screened shower cubicle with thermostatic<br>shower.                                                                                                                                                                                                                                                                                                                                                                                                                                                                                                     |
| <b>BEDROOM NO 2:</b>           | 13' 6" (max) x 11' 11" (max).                                                                                                                                                                                                                                                                                                                                                                                                                                                                                                                                                                                            |
| <b>BEDROOM NO 3:</b>           | 12' 2" (max) x 11' (max) With built in wardrobe/cupboard.                                                                                                                                                                                                                                                                                                                                                                                                                                                                                                                                                                |
| <b>BEDROOM NO 4:</b>           | 12' 2" (max) x 10' (max) With built in wardrobe/cupboard.                                                                                                                                                                                                                                                                                                                                                                                                                                                                                                                                                                |
| <b>BEDROOM NO 5:</b>           | 12' 1" (max) x 8' 9" (max) 'L' shaped.                                                                                                                                                                                                                                                                                                                                                                                                                                                                                                                                                                                   |