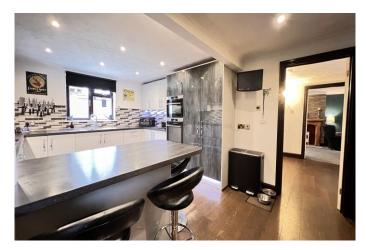

# SELLING? FREE, FREE, VALUATIONS!

| COUNCIL TAX:                   | BAND F FENLAND DISTRICT COUNCIL                                                                                                                                                                                                                                                                                                                                                                                                                                                                                                                                                                                          |
|--------------------------------|--------------------------------------------------------------------------------------------------------------------------------------------------------------------------------------------------------------------------------------------------------------------------------------------------------------------------------------------------------------------------------------------------------------------------------------------------------------------------------------------------------------------------------------------------------------------------------------------------------------------------|
| HOW TO GET THERE:              | From the Wisbech office turn right on to the A1101 dual carriageway Downham Market Road. Follow the road for about 1.4 miles then fork right at the China Rose, signal Elm & Friday Bridge. Follow the road into the village, after passing the school on the left-hand side turn first left into Gosmoor Lane. The property is on the left-hand side.                                                                                                                                                                                                                                                                   |
| THE ACCOMMODATION:             | (Dimensions given are approximate only)                                                                                                                                                                                                                                                                                                                                                                                                                                                                                                                                                                                  |
| ENTRANCE LOBBY:                | With hardwood laminate floor, built in cloaks cupboard.                                                                                                                                                                                                                                                                                                                                                                                                                                                                                                                                                                  |
| ENTRANCE HALL:                 | With hardwood laminate floor, stairway off.                                                                                                                                                                                                                                                                                                                                                                                                                                                                                                                                                                              |
| LOUNGE/DINER:                  | 32' (max) x 12' (max) With feature fire surround enclosing a log burning stove.                                                                                                                                                                                                                                                                                                                                                                                                                                                                                                                                          |
| GARDEN ROOM:                   | 12' 5" (max) x 9' 4" (max) With laminate floor, French doors to conservatory.                                                                                                                                                                                                                                                                                                                                                                                                                                                                                                                                            |
| FITTED KITCHEN/BREAKFAST ROOM: |                                                                                                                                                                                                                                                                                                                                                                                                                                                                                                                                                                                                                          |
|                                | 17' 1" (max) x 12' 1" (max) With built in dishwasher, built in electric double oven, built in microwave, fitted double larder cupboard, plinth lighting, preparation surfaces with drawers & cupboards under and concealed lighting over, part tiled walls, hardwood laminate floor, inset stainless steel single drainer 1 ½ bowl sink unit with mixer tap & cupboards under, range of wall cupboards, built in electric hob, electric hob hood, peninsular breakfast bar with cupboards under, space/plumbing for American style fridge/freezer, cupboard housing Logic gas fired wall mounted central heating boiler. |
| GROUND FLOOR CLOAK RO          | <b>DOM/W.C.:</b><br>With low level W.C., hand wash basin with tiled splash back, heated towel rail, hardwood laminate floor.                                                                                                                                                                                                                                                                                                                                                                                                                                                                                             |
| <b>INNER LOBBY:</b>            | With built in linen cupboard.                                                                                                                                                                                                                                                                                                                                                                                                                                                                                                                                                                                            |
| UTILITY:                       | 12' 2" (max) x 7' 4" (max) With hardwood laminate floor, work top with space/plumbing under for washing machine and space/vent for tumble dryer                                                                                                                                                                                                                                                                                                                                                                                                                                                                          |
| UPVC CONSERVATORY:             | 10' (max) x 9' 8" (max) With tiled floor with under floor heating, double glazed French doors to rear garden.                                                                                                                                                                                                                                                                                                                                                                                                                                                                                                            |
| FIRST FLOOR:                   |                                                                                                                                                                                                                                                                                                                                                                                                                                                                                                                                                                                                                          |
| LANDING:                       | With built in double airing cupboard housing hot water cylinder with immersion heater, French doors to 'Juliet balcony'.                                                                                                                                                                                                                                                                                                                                                                                                                                                                                                 |
| BATHROOM/W.C.:                 | With freestanding roll top claw foot bath with mixer tap & shower attachment, low level w.c., pedestal wash basin, part tiled walls, heated towel rail.                                                                                                                                                                                                                                                                                                                                                                                                                                                                  |
| BEDROOM NO 1:                  | 17' 1" (max) x 12' 4" (max) With double glazed French doors to Juliet Balcony, range of built in wardrobe/cupboards.                                                                                                                                                                                                                                                                                                                                                                                                                                                                                                     |
| EN SUITE BATHROOM/SHO          | WER ROOM/W.C.:<br>With hand wash basin, low level w.c., tiled & screened shower cubicle with thermostatic<br>shower.                                                                                                                                                                                                                                                                                                                                                                                                                                                                                                     |
| <b>BEDROOM NO 2:</b>           | 13' 6" (max) x 11' 11" (max).                                                                                                                                                                                                                                                                                                                                                                                                                                                                                                                                                                                            |
| <b>BEDROOM NO 3:</b>           | 12' 2" (max) x 11' (max) With built in wardrobe/cupboard.                                                                                                                                                                                                                                                                                                                                                                                                                                                                                                                                                                |
| <b>BEDROOM NO 4:</b>           | 12' 2" (max) x 10' (max) With built in wardrobe/cupboard.                                                                                                                                                                                                                                                                                                                                                                                                                                                                                                                                                                |
| <b>BEDROOM NO 5:</b>           | 12' 1" (max) x 8' 9" (max) 'L' shaped.                                                                                                                                                                                                                                                                                                                                                                                                                                                                                                                                                                                   |