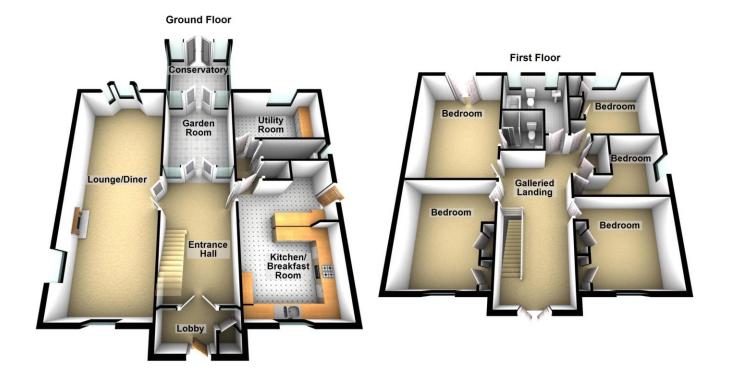

# SELLING? FREE, FREE, VALUATIONS!

| COUNCIL TAX:                   | BAND F FENLAND DISTRICT COUNCIL                                                                                                                                                                                                                                                                                                                                                                                                                                                                                                                                                                                          |
|--------------------------------|--------------------------------------------------------------------------------------------------------------------------------------------------------------------------------------------------------------------------------------------------------------------------------------------------------------------------------------------------------------------------------------------------------------------------------------------------------------------------------------------------------------------------------------------------------------------------------------------------------------------------|
| HOW TO GET THERE:              | From the Wisbech office turn right on to the A1101 dual carriageway Downham Market Road. Follow the road for about 1.4 miles then fork right at the China Rose, signal Elm & Friday Bridge. Follow the road into the village, after passing the school on the left-hand side turn first left into Gosmoor Lane. The property is on the left-hand side.                                                                                                                                                                                                                                                                   |
| THE ACCOMMODATION:             | (Dimensions given are approximate only)                                                                                                                                                                                                                                                                                                                                                                                                                                                                                                                                                                                  |
| ENTRANCE LOBBY:                | With hardwood laminate floor, built in cloaks cupboard.                                                                                                                                                                                                                                                                                                                                                                                                                                                                                                                                                                  |
| ENTRANCE HALL:                 | With hardwood laminate floor, stairway off.                                                                                                                                                                                                                                                                                                                                                                                                                                                                                                                                                                              |
| LOUNGE/DINER:                  | 32' (max) x 12' (max) With feature fire surround enclosing a log burning stove.                                                                                                                                                                                                                                                                                                                                                                                                                                                                                                                                          |
| GARDEN ROOM:                   | 12' 5" (max) x 9' 4" (max) With laminate floor, French doors to conservatory.                                                                                                                                                                                                                                                                                                                                                                                                                                                                                                                                            |
| FITTED KITCHEN/BREAKFAST ROOM: |                                                                                                                                                                                                                                                                                                                                                                                                                                                                                                                                                                                                                          |
|                                | 17' 1" (max) x 12' 1" (max) With built in dishwasher, built in electric double oven, built in microwave, fitted double larder cupboard, plinth lighting, preparation surfaces with drawers & cupboards under and concealed lighting over, part tiled walls, hardwood laminate floor, inset stainless steel single drainer 1 ½ bowl sink unit with mixer tap & cupboards under, range of wall cupboards, built in electric hob, electric hob hood, peninsular breakfast bar with cupboards under, space/plumbing for American style fridge/freezer, cupboard housing Logic gas fired wall mounted central heating boiler. |
| GROUND FLOOR CLOAK RO          | <b>DOM/W.C.:</b><br>With low level W.C., hand wash basin with tiled splash back, heated towel rail, hardwood laminate floor.                                                                                                                                                                                                                                                                                                                                                                                                                                                                                             |
| <b>INNER LOBBY:</b>            | With built in linen cupboard.                                                                                                                                                                                                                                                                                                                                                                                                                                                                                                                                                                                            |
| UTILITY:                       | 12' 2" (max) x 7' 4" (max) With hardwood laminate floor, work top with space/plumbing under for washing machine and space/vent for tumble dryer                                                                                                                                                                                                                                                                                                                                                                                                                                                                          |
| UPVC CONSERVATORY:             | 10' (max) x 9' 8" (max) With tiled floor with under floor heating, double glazed French doors to rear garden.                                                                                                                                                                                                                                                                                                                                                                                                                                                                                                            |
| FIRST FLOOR:                   |                                                                                                                                                                                                                                                                                                                                                                                                                                                                                                                                                                                                                          |
| LANDING:                       | With built in double airing cupboard housing hot water cylinder with immersion heater, French doors to 'Juliet balcony'.                                                                                                                                                                                                                                                                                                                                                                                                                                                                                                 |
| BATHROOM/W.C.:                 | With freestanding roll top claw foot bath with mixer tap & shower attachment, low level w.c., pedestal wash basin, part tiled walls, heated towel rail.                                                                                                                                                                                                                                                                                                                                                                                                                                                                  |
| BEDROOM NO 1:                  | 17' 1" (max) x 12' 4" (max) With double glazed French doors to Juliet Balcony, range of built in wardrobe/cupboards.                                                                                                                                                                                                                                                                                                                                                                                                                                                                                                     |
| EN SUITE BATHROOM/SHO          | WER ROOM/W.C.:<br>With hand wash basin, low level w.c., tiled & screened shower cubicle with thermostatic<br>shower.                                                                                                                                                                                                                                                                                                                                                                                                                                                                                                     |
| <b>BEDROOM NO 2:</b>           | 13' 6" (max) x 11' 11" (max).                                                                                                                                                                                                                                                                                                                                                                                                                                                                                                                                                                                            |
| <b>BEDROOM NO 3:</b>           | 12' 2" (max) x 11' (max) With built in wardrobe/cupboard.                                                                                                                                                                                                                                                                                                                                                                                                                                                                                                                                                                |
| <b>BEDROOM NO 4:</b>           | 12' 2" (max) x 10' (max) With built in wardrobe/cupboard.                                                                                                                                                                                                                                                                                                                                                                                                                                                                                                                                                                |
| <b>BEDROOM NO 5:</b>           | 12' 1" (max) x 8' 9" (max) 'L' shaped.                                                                                                                                                                                                                                                                                                                                                                                                                                                                                                                                                                                   |