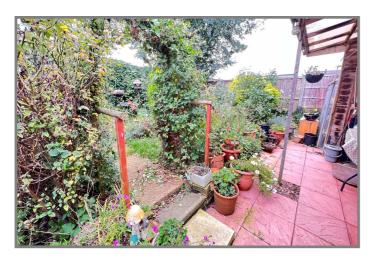

walls, built in linen cupboard;

**BEDROOM NO 2**: 13`5"(max) x 9`5"(max);

**BEDROOM NO 3:** 10'2"(max) x 8'6"(max);

OUTSIDE: LEAN TO GREEN HOUSE

GARDENS: To front, laid to lawn with shrubs, beds, borders and a tarmac driveway/off road parking

space, concrete path to side leads through a timber gate. Enclosed gardens to rear with

numerous plants, shrubs & conifers and a covered paved patio.