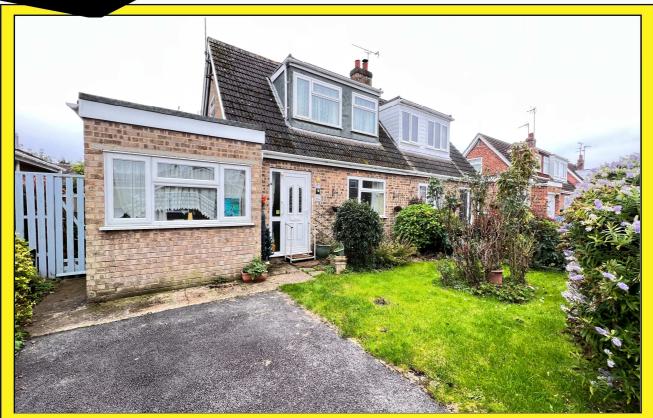

# 40, QUEEN ELIZABETH DRIVE, WISBCH, PE13 2JX

THE PROPERTY: DECEPTIVELY SPACIOUS, THREE BEDROOMED SEMI CHALET STYLE

HOUSE IN THIS HIGHLY POPULAR RESIDENTIAL CUL DE SAC WITH EASY ACCESS TO COLLEGE, SCHOOLS & MAIN ROAD NETWORK \* 22` LOUNGE \* 16' KITCHEN \* GROUND FLOOR BEDROOM WITH SHOWER \* GROUND

FLOOR CLOAKROOM \* GAS FIRED CENTRAL HEATING \* DOUBLE

GLAZING \* ENCLOSED GARDENS TO REAR \* OFF ROAD PARKING \* IDEAL FIRST TIME BUY OR RETIREMENT \* GREAT POTENTIAL \* VIEW QUICKLY!

THE PRICE: £170,000 FREEHOLD EPC BAND D REF. 8889

walls, built in linen cupboard;

**BEDROOM NO 2**: 13`5"(max) x 9`5"(max);

**BEDROOM NO 3:** 10'2"(max) x 8'6"(max);

OUTSIDE: LEAN TO GREEN HOUSE

GARDENS: To front, laid to lawn with shrubs, beds, borders and a tarmac driveway/off road parking

space, concrete path to side leads through a timber gate. Enclosed gardens to rear with

numerous plants, shrubs & conifers and a covered paved patio.