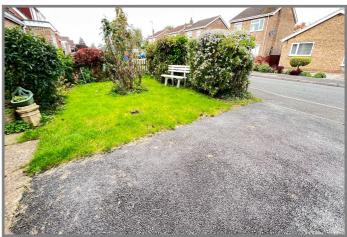

walls, built in linen cupboard;

**BEDROOM NO 2**: 13`5"(max) x 9`5"(max);

**BEDROOM NO 3:** 10'2"(max) x 8'6"(max);

OUTSIDE: LEAN TO GREEN HOUSE

GARDENS: To front, laid to lawn with shrubs, beds, borders and a tarmac driveway/off road parking

space, concrete path to side leads through a timber gate. Enclosed gardens to rear with

numerous plants, shrubs & conifers and a covered paved patio.