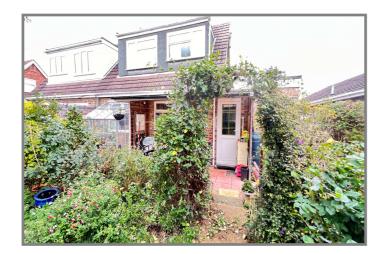

walls, built in linen cupboard;

**BEDROOM NO 2**: 13`5"(max) x 9`5"(max);

**BEDROOM NO 3:** 10'2"(max) x 8'6"(max);

OUTSIDE: LEAN TO GREEN HOUSE

GARDENS: To front, laid to lawn with shrubs, beds, borders and a tarmac driveway/off road parking

space, concrete path to side leads through a timber gate. Enclosed gardens to rear with

numerous plants, shrubs & conifers and a covered paved patio.