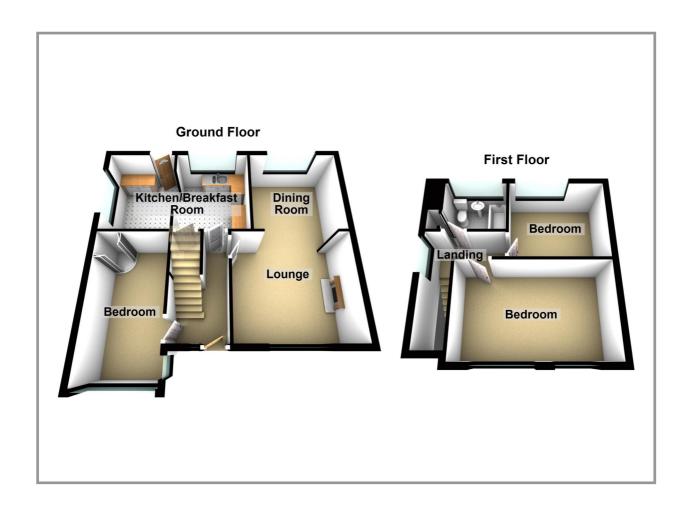

**ENTRANCE HALL**: With stairway off;

**LOUNGE/DINER**: 22'1"(max) x 12'6"(max) with feature tile fire surround enclosing a fitted 'living flame'

gas fire;

#### KITCHEN/BREAKFAST ROOM:

16'10"(max) x 10'9"(max) with built in electric oven, built in gas hob, range of wall cupboards, inset 1 ½ bowl sink unit with mixer tap & cupboards under, preparation surfaces with drawers & cupboards under, VIESMANN gas fired wall mounted combi boiler, space/plumbing for automatic washing machine and dishwasher;

### GROUND FLOOR CLOAKROOM/W.C.:

With low level w.c., hand wash basin, extractor fan;

#### **GROUND FLOOR BEDROOM NO 1:**

15'(max) x 7'8"(max) with Quadrant shower cubicle with electric shower;

FIRST FLOOR:

LANDING:

BATHROOM/W.C.: With low level w.c., inset hand wash basin with cupboards under, panelled bat., tiled

walls, built in linen cupboard;

**BEDROOM NO 2**: 13`5"(max) x 9`5"(max);

**BEDROOM NO 3:** 10'2"(max) x 8'6"(max);

OUTSIDE: LEAN TO GREEN HOUSE

GARDENS: To front, laid to lawn with shrubs, beds, borders and a tarmac driveway/off road parking