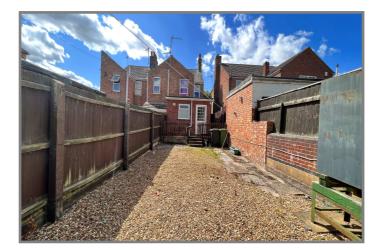

## REF:8859 60 WISBECH ROAD, OUTWELL.

| COUNCIL TAX:          | BAND A FENLAND DISTRICT COUNCIL                                                                                                                                                                                                                                                                                                                                              |
|-----------------------|------------------------------------------------------------------------------------------------------------------------------------------------------------------------------------------------------------------------------------------------------------------------------------------------------------------------------------------------------------------------------|
| HOW TO GET THERE:     | From the Wisbech office turn right onto the A1101 dual carriageway Downham Market Road. Follow the road for several miles to the village of Outwell. At the roundabout on the edge of the village proceed straight across onto Wisbech Road. Follow the main route straight through the village for about 0.8 miles and the property is on the left-hand side in due course. |
| THE ACCOMMODATION:    | (Dimensions given are approximate only)                                                                                                                                                                                                                                                                                                                                      |
| LOUNGE:               | 12' 5" (max) x 11' 2" (max) With feature surround enclosing an electric 'flame effect' fire.                                                                                                                                                                                                                                                                                 |
| INNER HALL:           | With stairway off.                                                                                                                                                                                                                                                                                                                                                           |
| DINING ROOM:          | 11' 1" (max) x 11' 1" (max) With walk-in cupboard housing Thermecon oil fired central heating boiler and programmer.                                                                                                                                                                                                                                                         |
| FITTED KITCHEN:       | 11' 2" (max) x 8' 9" (max) With tiled floor, part tiled walls, built in electric hob, built in electric oven, range of wall cupboards, electric hob hood, preparation surfaces with drawers & cupboards under, part tiled walls, inset stainless steel single drainer 1 $\frac{1}{2}$ bowl sink unit with mixer tap & cupboards under.                                       |
| GROUND FLOOR BATHROO  | M/W.C.:<br>With low level W.C., pedestal wash basin, panelled bath with thermostatic shower<br>overhead, extractor fan.                                                                                                                                                                                                                                                      |
| FIRST FLOOR:          |                                                                                                                                                                                                                                                                                                                                                                              |
| LANDING:              | With access to loft.                                                                                                                                                                                                                                                                                                                                                         |
| <b>BEDROOM NO 1</b> : | 12' 6" (max) x 11' 3" (max) With range of fitted wardrobe/cupboards.                                                                                                                                                                                                                                                                                                         |
| <b>BEDROOM NO 2:</b>  | 11' 1" (max) x 11' 1" (max) <b>leading to: -</b>                                                                                                                                                                                                                                                                                                                             |
| <b>BEDROOM NO 3:</b>  | 8' 3'' (max) x 7' (max)                                                                                                                                                                                                                                                                                                                                                      |
| OUTSIDE:              | OIL STORAGE TANK : COLD WATER TANK                                                                                                                                                                                                                                                                                                                                           |
| GARDENS:              | Shared pathway to side leads to the enclosed rear garden which is down to shingle.                                                                                                                                                                                                                                                                                           |