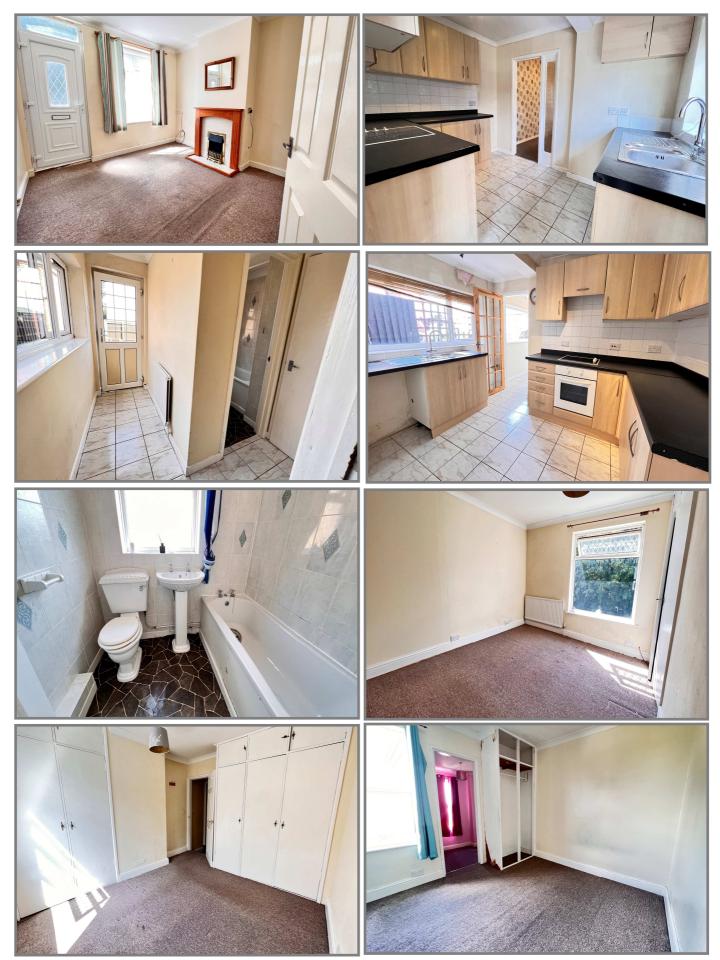

## REF:8859 60 WISBECH ROAD, OUTWELL.

| COUNCIL TAX:          | BAND A FENLAND DISTRICT COUNCIL                                                                                                                                                                                                                                                                                                                                              |
|-----------------------|------------------------------------------------------------------------------------------------------------------------------------------------------------------------------------------------------------------------------------------------------------------------------------------------------------------------------------------------------------------------------|
| HOW TO GET THERE:     | From the Wisbech office turn right onto the A1101 dual carriageway Downham Market Road. Follow the road for several miles to the village of Outwell. At the roundabout on the edge of the village proceed straight across onto Wisbech Road. Follow the main route straight through the village for about 0.8 miles and the property is on the left-hand side in due course. |
| THE ACCOMMODATION:    | (Dimensions given are approximate only)                                                                                                                                                                                                                                                                                                                                      |
| LOUNGE:               | 12' 5" (max) x 11' 2" (max) With feature surround enclosing an electric 'flame effect' fire.                                                                                                                                                                                                                                                                                 |
| INNER HALL:           | With stairway off.                                                                                                                                                                                                                                                                                                                                                           |
| DINING ROOM:          | 11' 1" (max) x 11' 1" (max) With walk-in cupboard housing Thermecon oil fired central heating boiler and programmer.                                                                                                                                                                                                                                                         |
| FITTED KITCHEN:       | 11' 2" (max) x 8' 9" (max) With tiled floor, part tiled walls, built in electric hob, built in electric oven, range of wall cupboards, electric hob hood, preparation surfaces with drawers & cupboards under, part tiled walls, inset stainless steel single drainer 1 $\frac{1}{2}$ bowl sink unit with mixer tap & cupboards under.                                       |
| GROUND FLOOR BATHROO  | M/W.C.:<br>With low level W.C., pedestal wash basin, panelled bath with thermostatic shower<br>overhead, extractor fan.                                                                                                                                                                                                                                                      |
| FIRST FLOOR:          |                                                                                                                                                                                                                                                                                                                                                                              |
| LANDING:              | With access to loft.                                                                                                                                                                                                                                                                                                                                                         |
| <b>BEDROOM NO 1</b> : | 12' 6" (max) x 11' 3" (max) With range of fitted wardrobe/cupboards.                                                                                                                                                                                                                                                                                                         |
| <b>BEDROOM NO 2:</b>  | 11' 1" (max) x 11' 1" (max) <b>leading to: -</b>                                                                                                                                                                                                                                                                                                                             |
| <b>BEDROOM NO 3:</b>  | 8' 3'' (max) x 7' (max)                                                                                                                                                                                                                                                                                                                                                      |
| OUTSIDE:              | OIL STORAGE TANK : COLD WATER TANK                                                                                                                                                                                                                                                                                                                                           |
| GARDENS:              | Shared pathway to side leads to the enclosed rear garden which is down to shingle.                                                                                                                                                                                                                                                                                           |