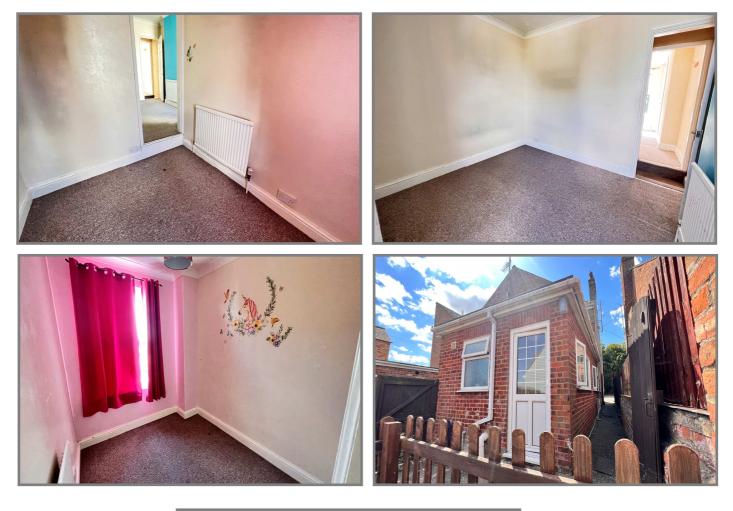

## REF:8859 60 WISBECH ROAD, OUTWELL.

| COUNCIL TAX:          | BAND A FENLAND DISTRICT COUNCIL                                                                                                                                                                                                                                                                                                                                              |
|-----------------------|------------------------------------------------------------------------------------------------------------------------------------------------------------------------------------------------------------------------------------------------------------------------------------------------------------------------------------------------------------------------------|
| HOW TO GET THERE:     | From the Wisbech office turn right onto the A1101 dual carriageway Downham Market Road. Follow the road for several miles to the village of Outwell. At the roundabout on the edge of the village proceed straight across onto Wisbech Road. Follow the main route straight through the village for about 0.8 miles and the property is on the left-hand side in due course. |
| THE ACCOMMODATION:    | (Dimensions given are approximate only)                                                                                                                                                                                                                                                                                                                                      |
| LOUNGE:               | 12' 5" (max) x 11' 2" (max) With feature surround enclosing an electric 'flame effect' fire.                                                                                                                                                                                                                                                                                 |
| INNER HALL:           | With stairway off.                                                                                                                                                                                                                                                                                                                                                           |
| DINING ROOM:          | 11' 1" (max) x 11' 1" (max) With walk-in cupboard housing Thermecon oil fired central heating boiler and programmer.                                                                                                                                                                                                                                                         |
| FITTED KITCHEN:       | 11' 2" (max) x 8' 9" (max) With tiled floor, part tiled walls, built in electric hob, built in electric oven, range of wall cupboards, electric hob hood, preparation surfaces with drawers & cupboards under, part tiled walls, inset stainless steel single drainer 1 $\frac{1}{2}$ bowl sink unit with mixer tap & cupboards under.                                       |
| GROUND FLOOR BATHROO  | M/W.C.:<br>With low level W.C., pedestal wash basin, panelled bath with thermostatic shower<br>overhead, extractor fan.                                                                                                                                                                                                                                                      |
| FIRST FLOOR:          |                                                                                                                                                                                                                                                                                                                                                                              |
| LANDING:              | With access to loft.                                                                                                                                                                                                                                                                                                                                                         |
| <b>BEDROOM NO 1</b> : | 12' 6" (max) x 11' 3" (max) With range of fitted wardrobe/cupboards.                                                                                                                                                                                                                                                                                                         |
| <b>BEDROOM NO 2:</b>  | 11' 1" (max) x 11' 1" (max) <b>leading to: -</b>                                                                                                                                                                                                                                                                                                                             |
| <b>BEDROOM NO 3:</b>  | 8' 3'' (max) x 7' (max)                                                                                                                                                                                                                                                                                                                                                      |
| OUTSIDE:              | OIL STORAGE TANK : COLD WATER TANK                                                                                                                                                                                                                                                                                                                                           |
| GARDENS:              | Shared pathway to side leads to the enclosed rear garden which is down to shingle.                                                                                                                                                                                                                                                                                           |