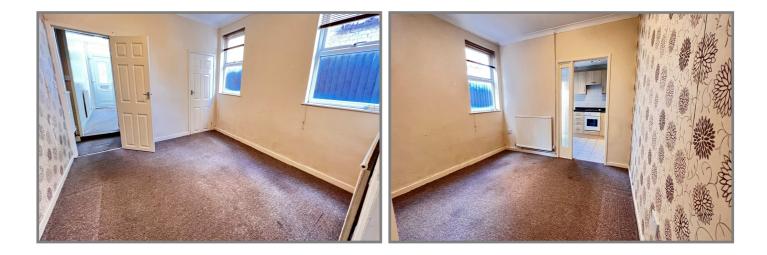

## REF:8859 60 WISBECH ROAD, OUTWELL.

| COUNCIL TAX:          | BAND A FENLAND DISTRICT COUNCIL                                                                                                                                                                                                                                                                                                                                              |
|-----------------------|------------------------------------------------------------------------------------------------------------------------------------------------------------------------------------------------------------------------------------------------------------------------------------------------------------------------------------------------------------------------------|
| HOW TO GET THERE:     | From the Wisbech office turn right onto the A1101 dual carriageway Downham Market Road. Follow the road for several miles to the village of Outwell. At the roundabout on the edge of the village proceed straight across onto Wisbech Road. Follow the main route straight through the village for about 0.8 miles and the property is on the left-hand side in due course. |
| THE ACCOMMODATION:    | (Dimensions given are approximate only)                                                                                                                                                                                                                                                                                                                                      |
| LOUNGE:               | 12' 5" (max) x 11' 2" (max) With feature surround enclosing an electric 'flame effect' fire.                                                                                                                                                                                                                                                                                 |
| INNER HALL:           | With stairway off.                                                                                                                                                                                                                                                                                                                                                           |
| DINING ROOM:          | 11' 1" (max) x 11' 1" (max) With walk-in cupboard housing Thermecon oil fired central heating boiler and programmer.                                                                                                                                                                                                                                                         |
| FITTED KITCHEN:       | 11' 2" (max) x 8' 9" (max) With tiled floor, part tiled walls, built in electric hob, built in electric oven, range of wall cupboards, electric hob hood, preparation surfaces with drawers & cupboards under, part tiled walls, inset stainless steel single drainer 1 $\frac{1}{2}$ bowl sink unit with mixer tap & cupboards under.                                       |
| GROUND FLOOR BATHROO  | M/W.C.:<br>With low level W.C., pedestal wash basin, panelled bath with thermostatic shower<br>overhead, extractor fan.                                                                                                                                                                                                                                                      |
| FIRST FLOOR:          |                                                                                                                                                                                                                                                                                                                                                                              |
| LANDING:              | With access to loft.                                                                                                                                                                                                                                                                                                                                                         |
| <b>BEDROOM NO 1</b> : | 12' 6" (max) x 11' 3" (max) With range of fitted wardrobe/cupboards.                                                                                                                                                                                                                                                                                                         |
| <b>BEDROOM NO 2:</b>  | 11' 1" (max) x 11' 1" (max) <b>leading to: -</b>                                                                                                                                                                                                                                                                                                                             |
| <b>BEDROOM NO 3:</b>  | 8' 3'' (max) x 7' (max)                                                                                                                                                                                                                                                                                                                                                      |
| OUTSIDE:              | OIL STORAGE TANK : COLD WATER TANK                                                                                                                                                                                                                                                                                                                                           |
| GARDENS:              | Shared pathway to side leads to the enclosed rear garden which is down to shingle.                                                                                                                                                                                                                                                                                           |