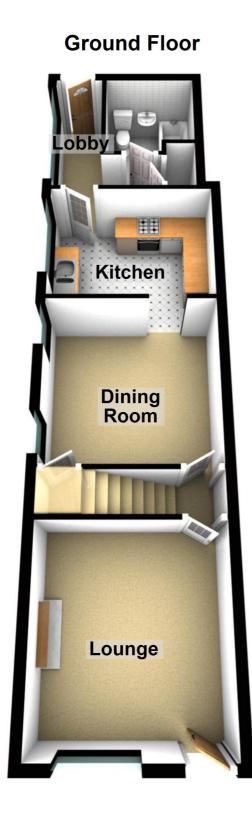

## REF:8859 60 WISBECH ROAD, OUTWELL.

| COUNCIL TAX:          | BAND A FENLAND DISTRICT COUNCIL                                                                                                                                                                                                                                                                                                                                              |
|-----------------------|------------------------------------------------------------------------------------------------------------------------------------------------------------------------------------------------------------------------------------------------------------------------------------------------------------------------------------------------------------------------------|
| HOW TO GET THERE:     | From the Wisbech office turn right onto the A1101 dual carriageway Downham Market Road. Follow the road for several miles to the village of Outwell. At the roundabout on the edge of the village proceed straight across onto Wisbech Road. Follow the main route straight through the village for about 0.8 miles and the property is on the left-hand side in due course. |
| THE ACCOMMODATION:    | (Dimensions given are approximate only)                                                                                                                                                                                                                                                                                                                                      |
| LOUNGE:               | 12' 5" (max) x 11' 2" (max) With feature surround enclosing an electric 'flame effect' fire.                                                                                                                                                                                                                                                                                 |
| INNER HALL:           | With stairway off.                                                                                                                                                                                                                                                                                                                                                           |
| DINING ROOM:          | 11' 1" (max) x 11' 1" (max) With walk-in cupboard housing Thermecon oil fired central heating boiler and programmer.                                                                                                                                                                                                                                                         |
| FITTED KITCHEN:       | 11' 2" (max) x 8' 9" (max) With tiled floor, part tiled walls, built in electric hob, built in electric oven, range of wall cupboards, electric hob hood, preparation surfaces with drawers & cupboards under, part tiled walls, inset stainless steel single drainer 1 $\frac{1}{2}$ bowl sink unit with mixer tap & cupboards under.                                       |
| GROUND FLOOR BATHROO  | M/W.C.:<br>With low level W.C., pedestal wash basin, panelled bath with thermostatic shower<br>overhead, extractor fan.                                                                                                                                                                                                                                                      |
| FIRST FLOOR:          |                                                                                                                                                                                                                                                                                                                                                                              |
| LANDING:              | With access to loft.                                                                                                                                                                                                                                                                                                                                                         |
| <b>BEDROOM NO 1</b> : | 12' 6" (max) x 11' 3" (max) With range of fitted wardrobe/cupboards.                                                                                                                                                                                                                                                                                                         |
| <b>BEDROOM NO 2:</b>  | 11' 1" (max) x 11' 1" (max) <b>leading to: -</b>                                                                                                                                                                                                                                                                                                                             |
| <b>BEDROOM NO 3:</b>  | 8' 3'' (max) x 7' (max)                                                                                                                                                                                                                                                                                                                                                      |
| OUTSIDE:              | OIL STORAGE TANK : COLD WATER TANK                                                                                                                                                                                                                                                                                                                                           |
| GARDENS:              | Shared pathway to side leads to the enclosed rear garden which is down to shingle.                                                                                                                                                                                                                                                                                           |