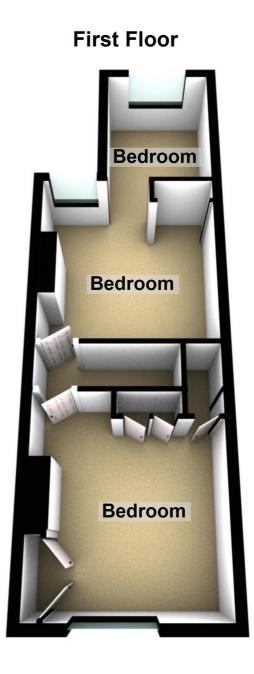

## REF:8859 60 WISBECH ROAD, OUTWELL.

| COUNCIL TAX:          | BAND A FENLAND DISTRICT COUNCIL                                                                                                                                                                                                                                                                                                                                              |
|-----------------------|------------------------------------------------------------------------------------------------------------------------------------------------------------------------------------------------------------------------------------------------------------------------------------------------------------------------------------------------------------------------------|
| HOW TO GET THERE:     | From the Wisbech office turn right onto the A1101 dual carriageway Downham Market Road. Follow the road for several miles to the village of Outwell. At the roundabout on the edge of the village proceed straight across onto Wisbech Road. Follow the main route straight through the village for about 0.8 miles and the property is on the left-hand side in due course. |
| THE ACCOMMODATION:    | (Dimensions given are approximate only)                                                                                                                                                                                                                                                                                                                                      |
| LOUNGE:               | 12' 5" (max) x 11' 2" (max) With feature surround enclosing an electric 'flame effect' fire.                                                                                                                                                                                                                                                                                 |
| INNER HALL:           | With stairway off.                                                                                                                                                                                                                                                                                                                                                           |
| DINING ROOM:          | 11' 1" (max) x 11' 1" (max) With walk-in cupboard housing Thermecon oil fired central heating boiler and programmer.                                                                                                                                                                                                                                                         |
| FITTED KITCHEN:       | 11' 2" (max) x 8' 9" (max) With tiled floor, part tiled walls, built in electric hob, built in electric oven, range of wall cupboards, electric hob hood, preparation surfaces with drawers & cupboards under, part tiled walls, inset stainless steel single drainer 1 $\frac{1}{2}$ bowl sink unit with mixer tap & cupboards under.                                       |
| GROUND FLOOR BATHROO  | M/W.C.:<br>With low level W.C., pedestal wash basin, panelled bath with thermostatic shower<br>overhead, extractor fan.                                                                                                                                                                                                                                                      |
| FIRST FLOOR:          |                                                                                                                                                                                                                                                                                                                                                                              |
| LANDING:              | With access to loft.                                                                                                                                                                                                                                                                                                                                                         |
| <b>BEDROOM NO 1</b> : | 12' 6" (max) x 11' 3" (max) With range of fitted wardrobe/cupboards.                                                                                                                                                                                                                                                                                                         |
| <b>BEDROOM NO 2:</b>  | 11' 1" (max) x 11' 1" (max) <b>leading to: -</b>                                                                                                                                                                                                                                                                                                                             |
| <b>BEDROOM NO 3:</b>  | 8' 3'' (max) x 7' (max)                                                                                                                                                                                                                                                                                                                                                      |
| OUTSIDE:              | OIL STORAGE TANK : COLD WATER TANK                                                                                                                                                                                                                                                                                                                                           |
| GARDENS:              | Shared pathway to side leads to the enclosed rear garden which is down to shingle.                                                                                                                                                                                                                                                                                           |