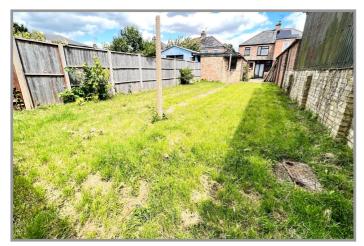

**GARDENS:** To front with a double off road parking space. Shared vehicle access to side leading to a

gate giving vehicle access to the long rear garden which is laid to lawn with an extensive

paved patio and large additional potential off road parking space.

## REF. 8842 81 OSBORNE ROAD, WISBECH