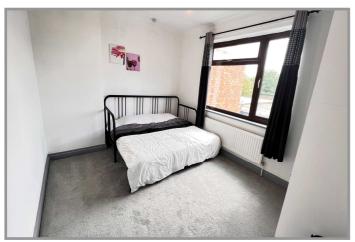

wall mounted combi boiler.

**BEDROOM NO 3:** 9'7" (max) x 7'6" (max) With built-in double wardrobe/cupboard.

**OUTSIDE: SECURITY LIGHTS:** 

GARAGE/WORKSHOP: 28'10" (max) x 12' (max) With power and lighting.