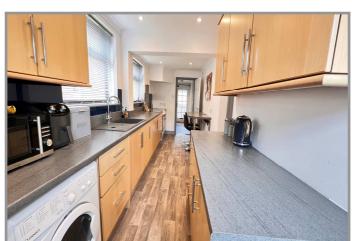

**ENTRANCE LOBBY:** With tiled floor.

**ENTRANCE HALL:** With stairway off.

LOUNGE/DINER: 25'4" (max) x 12'6" (max)

KITCHEN: 20'3" (max) x 7'3" (max) With space/plumbing for automatic washing machine, range

> of wall cupboards, preparation surfaces with drawers and cupboards under, inset single drainer sink unit with mixer tap and cupboards under, Indesit electric cooker, extractor

fan, breakfast bar.

**GROUND FLOOR BEDROOM 4/STUDY:** 