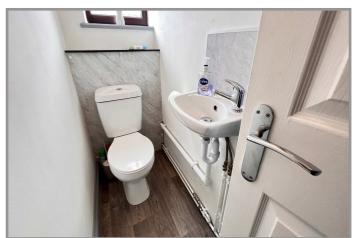

11'1" (max) x 10'8" (max) 'L' shaped with double glazed patio doors to rear gardens.

EN-SUITE COAKROOM/W.C.: With low level w.c., hand wash basin with tiled splash back.

FIRST FLOOR:

LANDING: With access to loft.