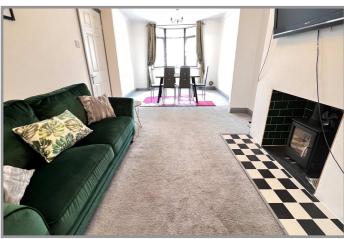

**ENTRANCE LOBBY:** With tiled floor.

**ENTRANCE HALL:** With stairway off.

LOUNGE/DINER: 25'4" (max) x 12'6" (max)

KITCHEN: 20'3" (max) x 7'3" (max) With space/plumbing for automatic washing machine, range