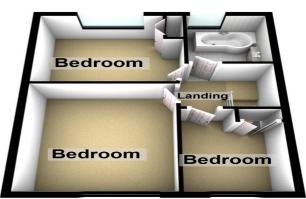

BATHROOM/W.C.: With shower/bath with thermostatic shower overhead, inset hand wash basin with mixer

tap and cupboards under, low level w.c., extractor fan.

13' (max) x 11'1" (max) **BEDROOM NO 1:** 

**BEDROOM NO 2:** 12' (max) x 10' (max) With built-in double airing cupboard housing Volkera gas fired

wall mounted combi boiler.

**BEDROOM NO 3:** 9'7" (max) x 7'6" (max) With built-in double wardrobe/cupboard.

**OUTSIDE: SECURITY LIGHTS:** 

GARAGE/WORKSHOP: 28'10" (max) x 12' (max) With power and lighting.

## **Ground Floor**

**First Floor** 