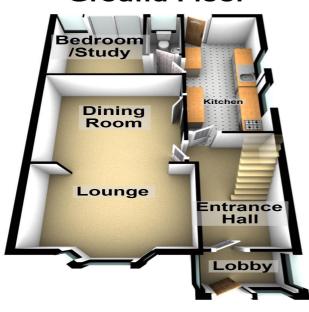

## **Ground Floor**

**First Floor** 

**ENTRANCE LOBBY:** With tiled floor.

**ENTRANCE HALL:** With stairway off.

LOUNGE/DINER: 25'4" (max) x 12'6" (max)

KITCHEN: 20'3" (max) x 7'3" (max) With space/plumbing for automatic washing machine, range

> of wall cupboards, preparation surfaces with drawers and cupboards under, inset single drainer sink unit with mixer tap and cupboards under, Indesit electric cooker, extractor

fan, breakfast bar.

**GROUND FLOOR BEDROOM 4/STUDY:** 

11'1" (max) x 10'8" (max) 'L' shaped with double glazed patio doors to rear gardens.

EN-SUITE COAKROOM/W.C.: With low level w.c., hand wash basin with tiled splash back.

FIRST FLOOR:

LANDING: With access to loft.