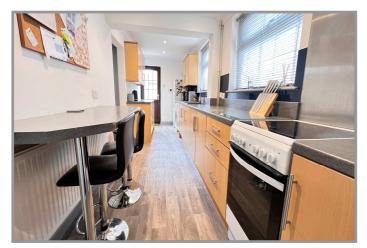

**ENTRANCE LOBBY:** With tiled floor.

**ENTRANCE HALL:** With stairway off.

LOUNGE/DINER: 25'4" (max) x 12'6" (max)

KITCHEN: 20'3" (max) x 7'3" (max) With space/plumbing for automatic washing machine, range

> of wall cupboards, preparation surfaces with drawers and cupboards under, inset single drainer sink unit with mixer tap and cupboards under, Indesit electric cooker, extractor

fan, breakfast bar.

**GROUND FLOOR BEDROOM 4/STUDY:** 