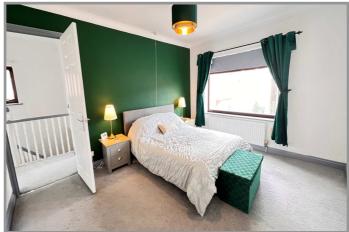

BATHROOM/W.C.: With shower/bath with thermostatic shower overhead, inset hand wash basin with mixer

tap and cupboards under, low level w.c., extractor fan.

13' (max) x 11'1" (max) **BEDROOM NO 1:** 

**BEDROOM NO 2:** 12' (max) x 10' (max) With built-in double airing cupboard housing Volkera gas fired