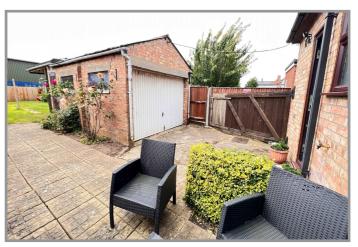

wall mounted combi boiler.

**BEDROOM NO 3:** 9'7" (max) x 7'6" (max) With built-in double wardrobe/cupboard.

**OUTSIDE: SECURITY LIGHTS:** 

GARAGE/WORKSHOP: 28'10" (max) x 12' (max) With power and lighting.

**GARDENS:** To front with a double off road parking space. Shared vehicle access to side leading to a

gate giving vehicle access to the long rear garden which is laid to lawn with an extensive

paved patio and large additional potential off road parking space.

## REF. 8842 81 OSBORNE ROAD, WISBECH