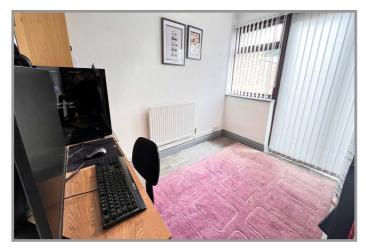

> of wall cupboards, preparation surfaces with drawers and cupboards under, inset single drainer sink unit with mixer tap and cupboards under, Indesit electric cooker, extractor

fan, breakfast bar.

**GROUND FLOOR BEDROOM 4/STUDY:** 

11'1" (max) x 10'8" (max) 'L' shaped with double glazed patio doors to rear gardens.

EN-SUITE COAKROOM/W.C.: With low level w.c., hand wash basin with tiled splash back.

FIRST FLOOR:

LANDING: With access to loft.