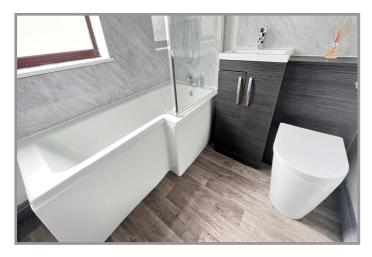

BATHROOM/W.C.: With shower/bath with thermostatic shower overhead, inset hand wash basin with mixer

tap and cupboards under, low level w.c., extractor fan.

13' (max) x 11'1" (max) **BEDROOM NO 1:** 

**BEDROOM NO 2:** 12' (max) x 10' (max) With built-in double airing cupboard housing Volkera gas fired