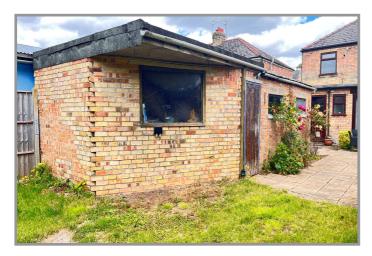

wall mounted combi boiler.

**BEDROOM NO 3:** 9'7" (max) x 7'6" (max) With built-in double wardrobe/cupboard.

**OUTSIDE: SECURITY LIGHTS:** 

GARAGE/WORKSHOP: 28'10" (max) x 12' (max) With power and lighting.

#### REF. 842 81 OSBORNE ROAD, WISBECH