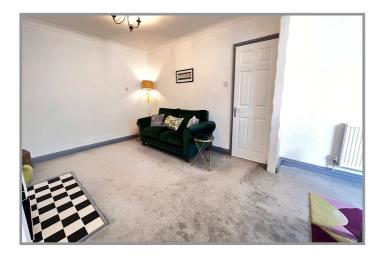

**ENTRANCE LOBBY:** With tiled floor.

**ENTRANCE HALL:** With stairway off.

LOUNGE/DINER: 25'4" (max) x 12'6" (max)

KITCHEN: 20'3" (max) x 7'3" (max) With space/plumbing for automatic washing machine, range

11'1" (max) x 10'8" (max) 'L' shaped with double glazed patio doors to rear gardens.

EN-SUITE COAKROOM/W.C.: With low level w.c., hand wash basin with tiled splash back.

FIRST FLOOR:

LANDING: With access to loft.