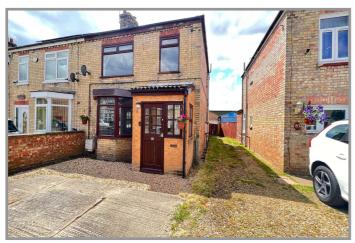

th mixer

tap and cupboards under, low level w.c., extractor fan.

13' (max) x 11'1" (max) **BEDROOM NO 1:** 

**BEDROOM NO 2:** 12' (max) x 10' (max) With built-in double airing cupboard housing Volkera gas fired

wall mounted combi boiler.

**BEDROOM NO 3:** 9'7" (max) x 7'6" (max) With built-in double wardrobe/cupboard.

**OUTSIDE: SECURITY LIGHTS:** 

GARAGE/WORKSHOP: 28'10" (max) x 12' (max) With power and lighting.

**GARDENS:** To front with a double off road parking space. Shared vehicle access to side leading to a

gate giving vehicle access to the long rear garden which is laid to lawn with an extensive

paved patio and large additional potential off road parking space.





## REF. 8842 81 OSBORNE ROAD, WISBECH

















## REF. 8842 81 OSBORNE ROAD, WISBECH

















#### REF. 842 81 OSBORNE ROAD, WISBECH









## **Ground Floor**



**First Floor**