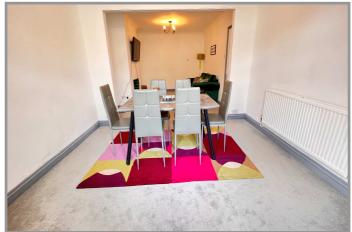

**ENTRANCE LOBBY:** With tiled floor.

**ENTRANCE HALL:** With stairway off.

LOUNGE/DINER: 25'4" (max) x 12'6" (max)

KITCHEN: 20'3" (max) x 7'3" (max) With space/plumbing for automatic washing machine, range