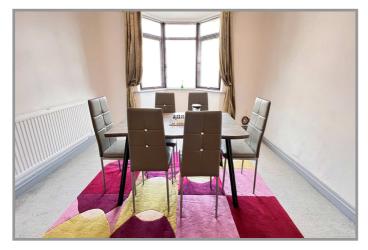

**ENTRANCE LOBBY:** With tiled floor.

**ENTRANCE HALL:** With stairway off.

LOUNGE/DINER: 25'4" (max) x 12'6" (max)

KITCHEN: 20'3" (max) x 7'3" (max) With space/plumbing for automatic washing machine, range